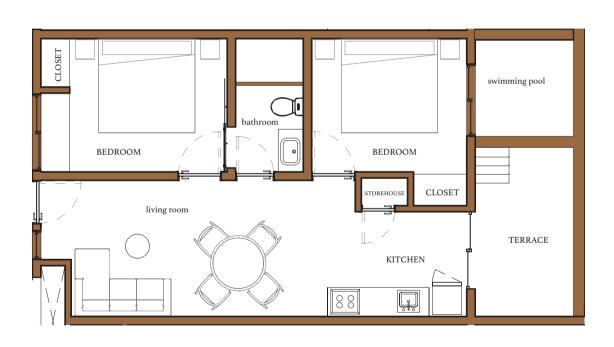

# Akua Reserve is constituted of 45 apartments of 1, 2 and 3 bedrooms, with typical designs from the region, in fresh tones that lead to functional spaces, blending nature with traditional Mexican art,

## 2 BEDROOM