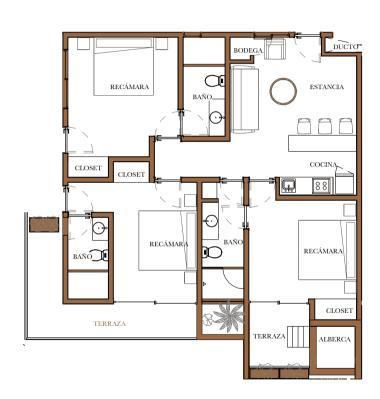

# Akua Reserve is constituted of 45 apartments of 1, 2 and 3 bedrooms, with typical designs from the region, in fresh tones that lead to functional spaces, blending nature with traditional Mexican art,

#### 3 BEDROOM