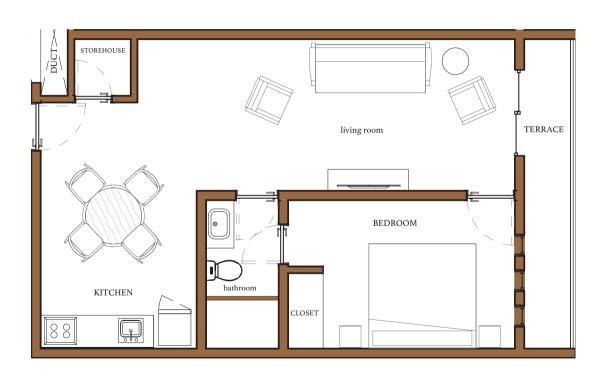

ur home



Where love shapes your home



Where love shapes your home



Where love shapes your home



Where love shapes your home



Where love shapes your home

Its architecture stands out for its oval shaped core design that accommodates the building's amenities, most of which are outdoor, with the purpose of keeping the connection with the beauty mother nature gives us.

# FEA TURES











Where love shapes your home



Where love shapes your home





# Akua Reserve is constituted of 45 apartments of 1, 2 and 3 bedrooms, with typical designs from the region, in fresh tones that lead to functional spaces, blending nature with traditional Mexican art,

**Typologies** 

represented through different tendencies such as murals, sculptures and paintings.

## **STUDIO**



# 1 BEDROOM



## 2 BEDROOM LOCK OFF



## 2 BEDROOM



#### 3 BEDROOM