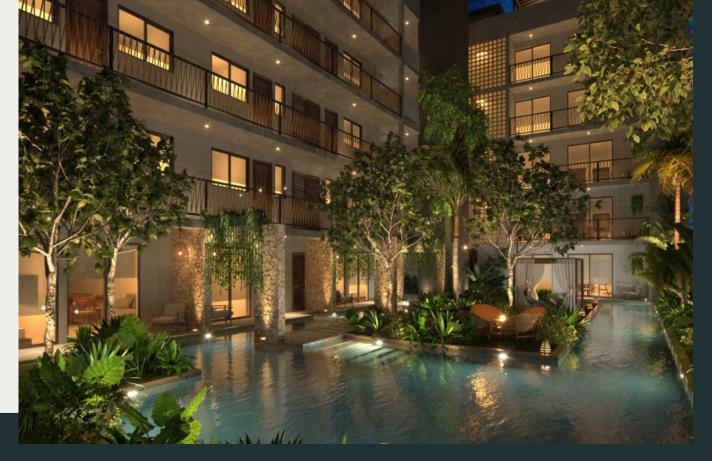

# TU LUM

Amenities

Lobby

Elevator

Parking

Gym

Meeting room

Kids area

Pool on the ground floor

Solarium

Laundry

Open spinning area

Barbecue area

Open movie theatre

Lounge area

Where love shapes your home

Where love shapes your home

Where love shapes your home

Where love shapes your home

Where love shapes your home

Where love shapes your home

Its architecture stands out for its oval shaped core design that accommodates the building's amenities, most of which are outdoor, with the purpose of keeping the connection with the beauty mother nature gives us.