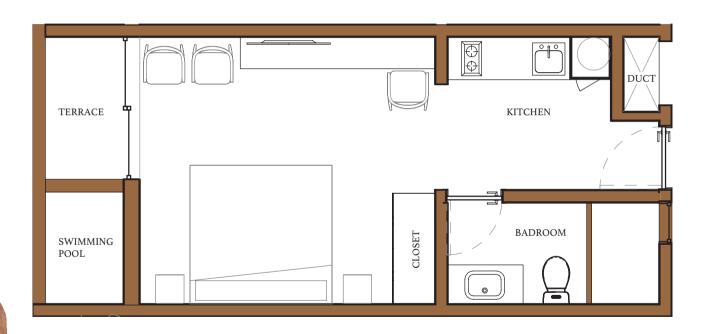

love shapes your home



Where love shapes your home



Where love shapes your home



Where love shapes your home



Where love shapes your home



Where love shapes your home

Its architecture stands out for its oval shaped core design that accommodates the building's amenities, most of which are outdoor, with the purpose of keeping the connection with the beauty mother nature gives us.

# FEA TURES











Where love shapes your home



Where love shapes your home





# Akua Reserve is constituted of 45 apartments of 1, 2 and 3 bedrooms, with typical designs from the region, in fresh tones that lead to functional spaces, blending nature with traditional Mexican art,

**Typologies** 

represented through different tendencies such as murals, sculptures and paintings.

## **STUDIO**



# 1 BEDROOM



## 2 BEDROOM LOCK OFF



## 2 BEDROOM



#### 3 BEDROOM