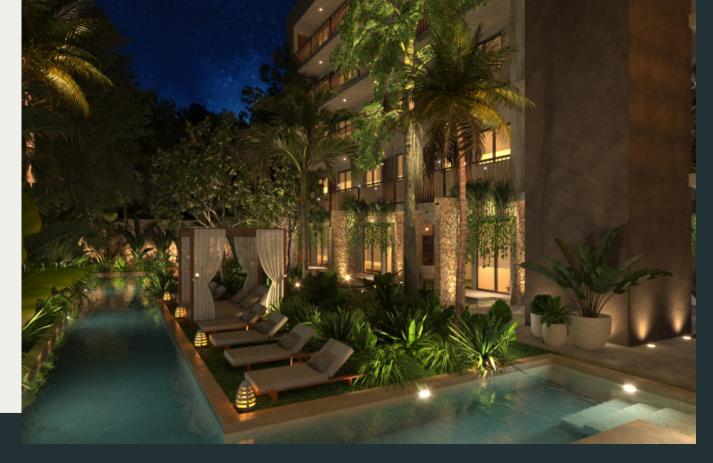

# TU LUM

Amenities

Lobby

Elevator

Parking

Gym

Meeting room

Kids area

Pool on the ground floor

Solarium

Laundry

Open spinning area

Barbecue area

Open movie theatre

Lounge area

Where love shapes your home

Where love shapes your home

Where love shapes your home

Where love shapes your home

Where love shapes your home

Where love shapes your home

Its architecture stands out for its oval shaped core design that accommodates the building's amenities, most of which are outdoor, with the purpose of keeping the connection with the beauty mother nature gives us.