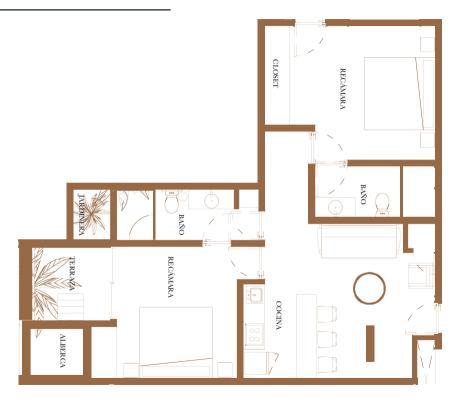

pes your home



Where love shapes your home



Where love shapes your home



Where love shapes your home



Where love shapes your home

Its architecture stands out for its oval shaped core design that accommodates the building's amenities, most of which are outdoor, with the purpose of keeping the connection with the beauty mother nature gives us.

# FEA TURES











Where love shapes your home



Where love shapes your home





# Akua Reserve is constituted of 45 apartments of 1, 2 and 3 bedrooms, with typical designs from the region, in fresh tones that lead to functional spaces, blending nature with traditional Mexican art,

**Typologies** 

represented through different tendencies such as murals, sculptures and paintings.

## **STUDIO**



# 1 BEDROOM



## 2 BEDROOM LOCK OFF



## 2 BEDROOM



#### 3 BEDROOM