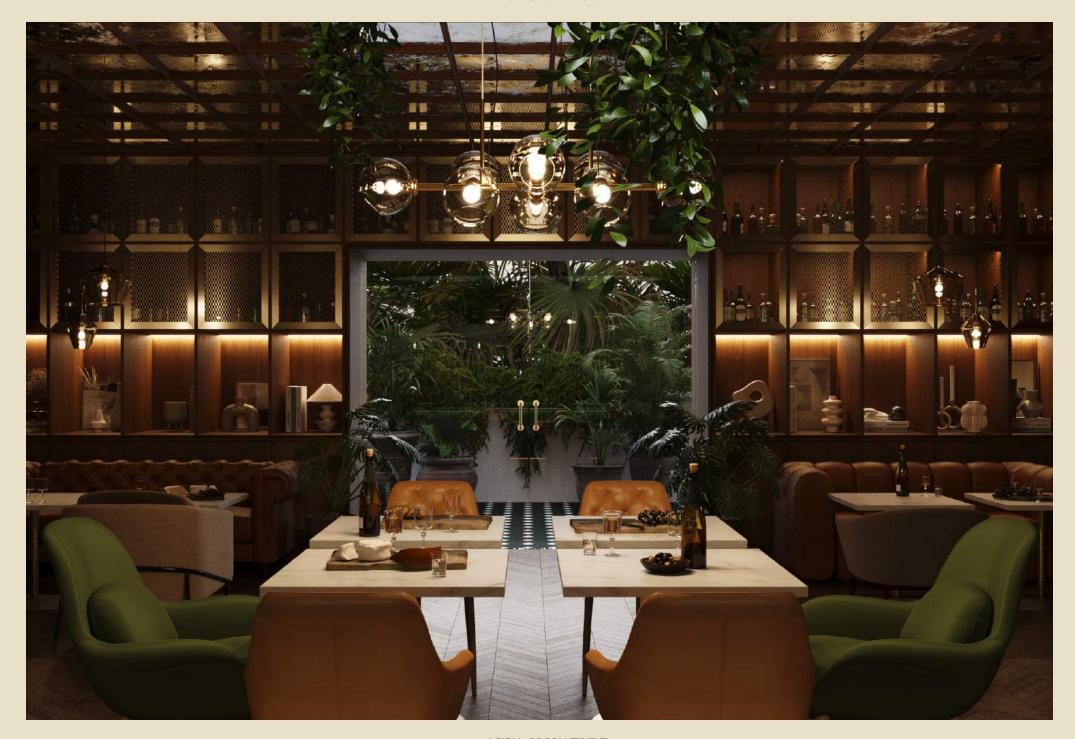

Its spaces and furniture in colors neutrals are complemented by its concept minimalist and the combination of textures, providing a balance and warmth to your residents.

## FEATURES

Natural material from the region, with finishes in marble, chukum and washed concrete, as well as various details in wood and stone.

AKUA SIGNATURE

AKUA SIGNATURE

AKUA SIGNATURE

AKUA SIGNATURE