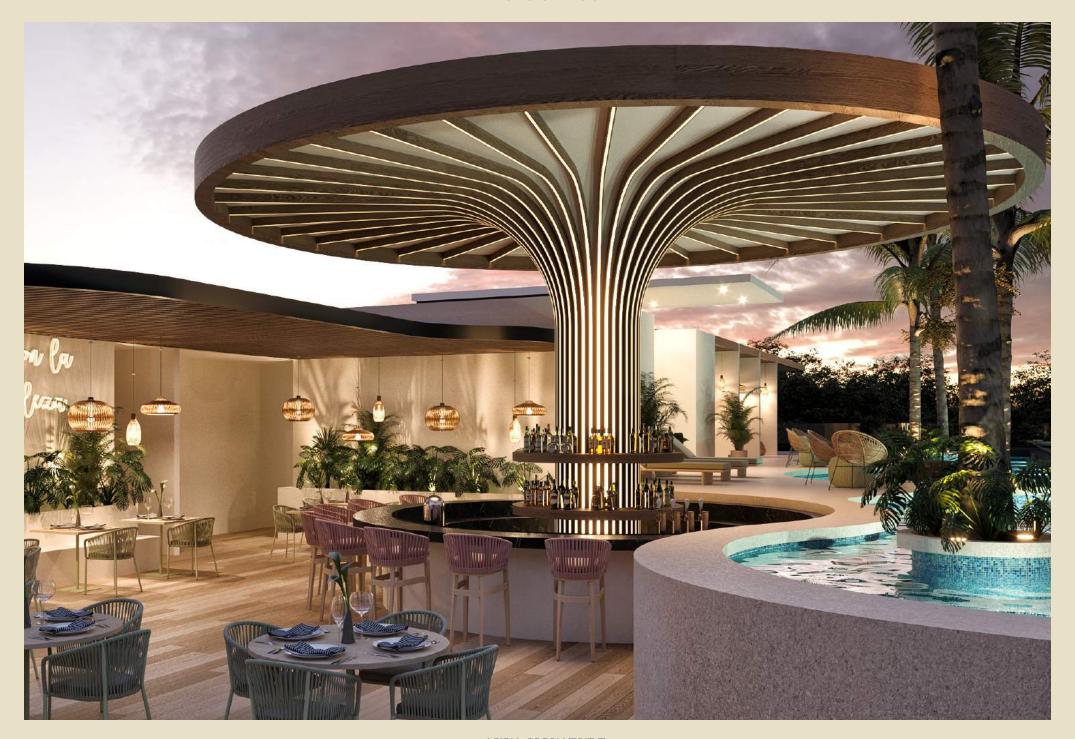

Located within the well-known area of Aldea Zamá, which stands out for its high added value and demand, with easy access to all services, as well as first-class shops and restaurants.

The 5-level building will have Luxury amenities, where most of these will be in their spectacular rooftop, with a jungle concept, surrounded by endemic vegetation.

# AMENIT

Elevator

Spa

Commercial area

**AKUA SIGNATURE** 

AKUA SIGNATURE

**AKUA SIGNATURE** 

AKUA SIGNATURE