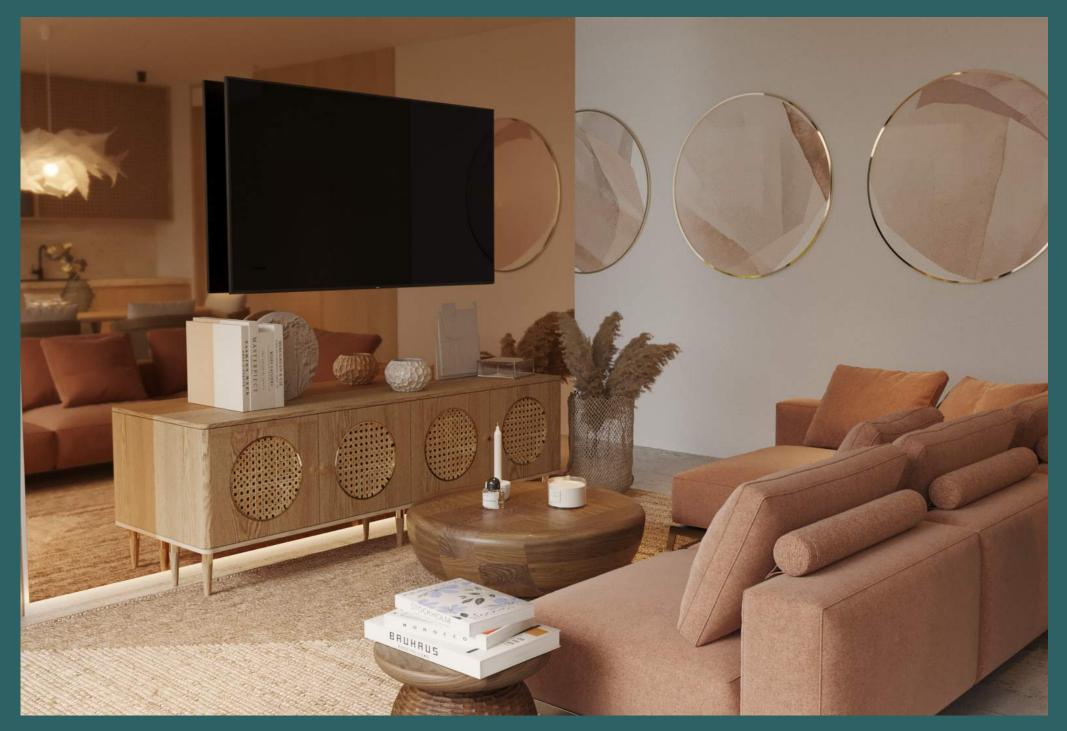

Its spaces and furniture in colors neutrals are complemented by its concept minimalist and the combination of textures, providing a balance and warmth to your residents.

## FEATURES

Natural material from the region, with finishes in marble, chukum and washed concrete, as well as various details in wood and stone.

AKUA SIGNATURE

AKUA SIGNATURE

AKUA SIGNATURE

AKUA SIGNATURE