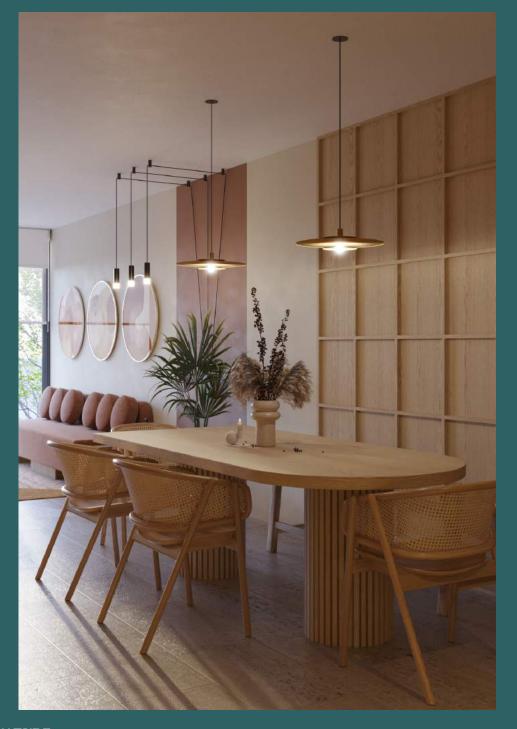

Its spaces and furniture in colors neutrals are complemented by its concept minimalist and the combination of textures, providing a balance and warmth to your residents.

## FEATURES

Natural material from the region, with finishes in marble, chukum and washed concrete, as well as various details in wood and stone.

AKUA SIGNATURE

AKUA SIGNATURE

AKUA SIGNATURE

AKUA SIGNATURE