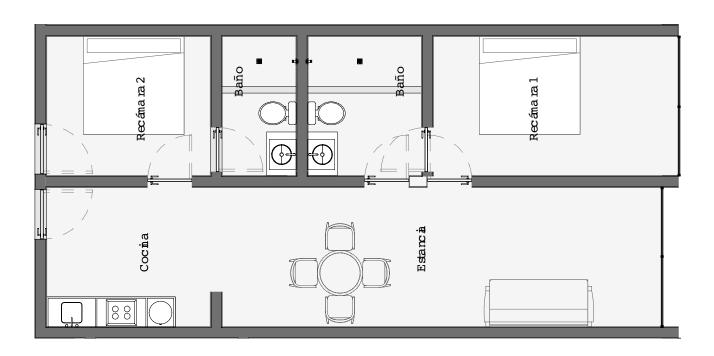

surrounded by endemic vegetation.



# SERVICE











# AMENIT



Elevator



Spa



Commercial area





**AKUA SIGNATURE** 



AKUA SIGNATURE



**AKUA SIGNATURE** 



AKUA SIGNATURE



Its spaces and furniture in colors neutrals are complemented by its concept minimalist and the combination of textures, providing a balance and warmth to your residents.





## FEATURES

Natural material from the region, with finishes in marble, chukum and washed concrete, as well as various details in wood and stone.







AKUA SIGNATURE







AKUA SIGNATURE



AKUA SIGNATURE



AKUA SIGNATURE

## LOCATION



- COMMERCIAL AREA
- TULUM HIGHWAY
- HOTEL AREA

## **STUDIO**







## **STUDIO**





## **STUDIO**



## 2 BEDROOMS





## 2 BEDROOMS









AKUA SIGNATURE

### 2 BEDROOMS LOCK OFF