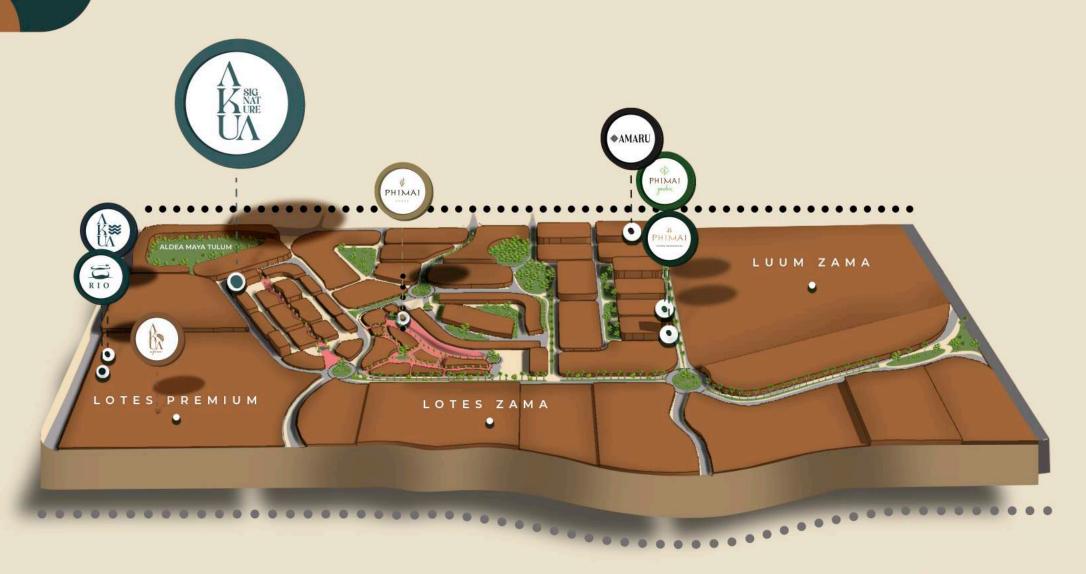

Located within the well-known area of Aldea Zamá, which stands out for its high added value and demand, with easy access to all services, as well as first-class shops and restaurants.

The 5-level building will have Luxury amenities, where most of these will be in their spectacular rooftop, with a jungle concept, surrounded by endemic vegetation.

## LOCATION

- COMMERCIAL AREA
- TULUM HIGHWAY
- HOTEL AREA