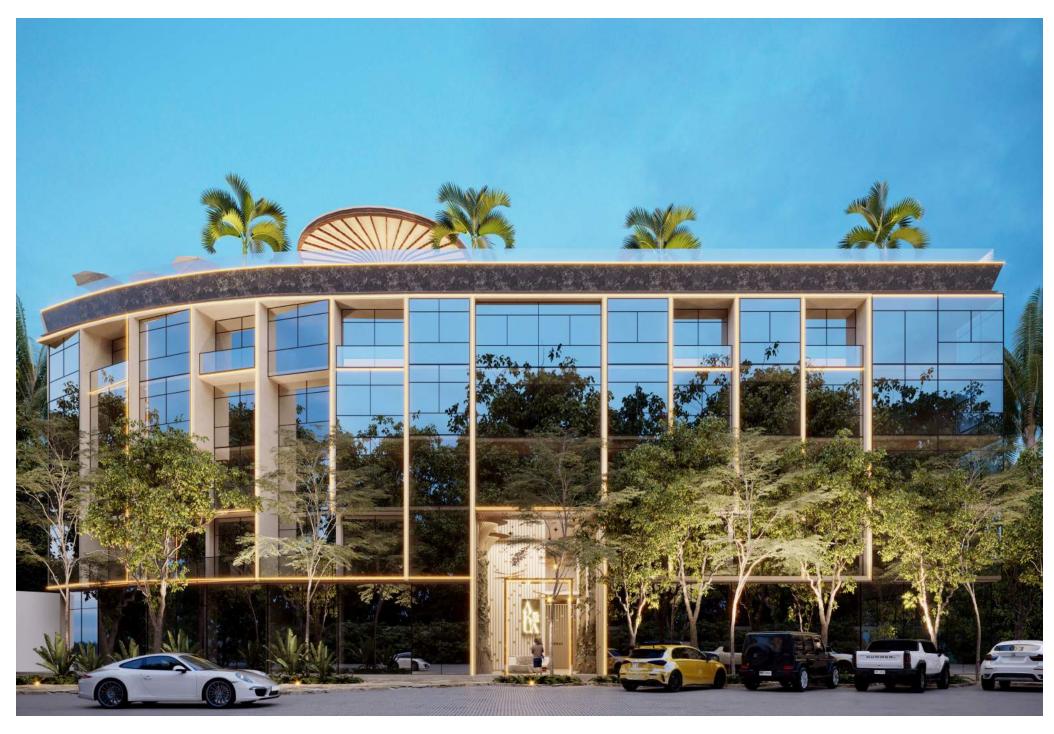

LOCATION

Akua Signature stands out for its personal stamp that differentiates it within the market Tulum real estate, its architecture avant-garde represented through a facade completely made of mirrors, a reflection of the natural beauty that surrounds this incredible project; thus creating a projection of the vegetation that manages to merge the building with its environment, always highlighting the splendor of the natural.

Located within the well-known area of Aldea Zamá, which stands out for its high added value and demand, with easy access to all services, as well as first-class shops and restaurants.

The 5-level building will have Luxury amenities, where most of these will be in their spectacular rooftop, with a jungle concept, surrounded by endemic vegetation.