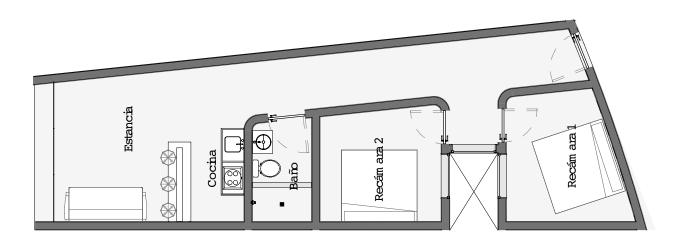

their spectacular rooftop, with a jungle concept, surrounded by endemic vegetation.



# SERVICE











# AMENIT



Elevator



Spa



Commercial area





**AKUA SIGNATURE** 



AKUA SIGNATURE



**AKUA SIGNATURE** 



AKUA SIGNATURE



Its spaces and furniture in colors neutrals are complemented by its concept minimalist and the combination of textures, providing a balance and warmth to your residents.





## FEATURES

Natural material from the region, with finishes in marble, chukum and washed concrete, as well as various details in wood and stone.







AKUA SIGNATURE







AKUA SIGNATURE



AKUA SIGNATURE



AKUA SIGNATURE

## LOCATION



- COMMERCIAL AREA
- TULUM HIGHWAY
- HOTEL AREA

## **STUDIO**







## **STUDIO**





## **STUDIO**



## 2 BEDROOMS





## 2 BEDROOMS









AKUA SIGNATURE

### 2 BEDROOMS LOCK OFF