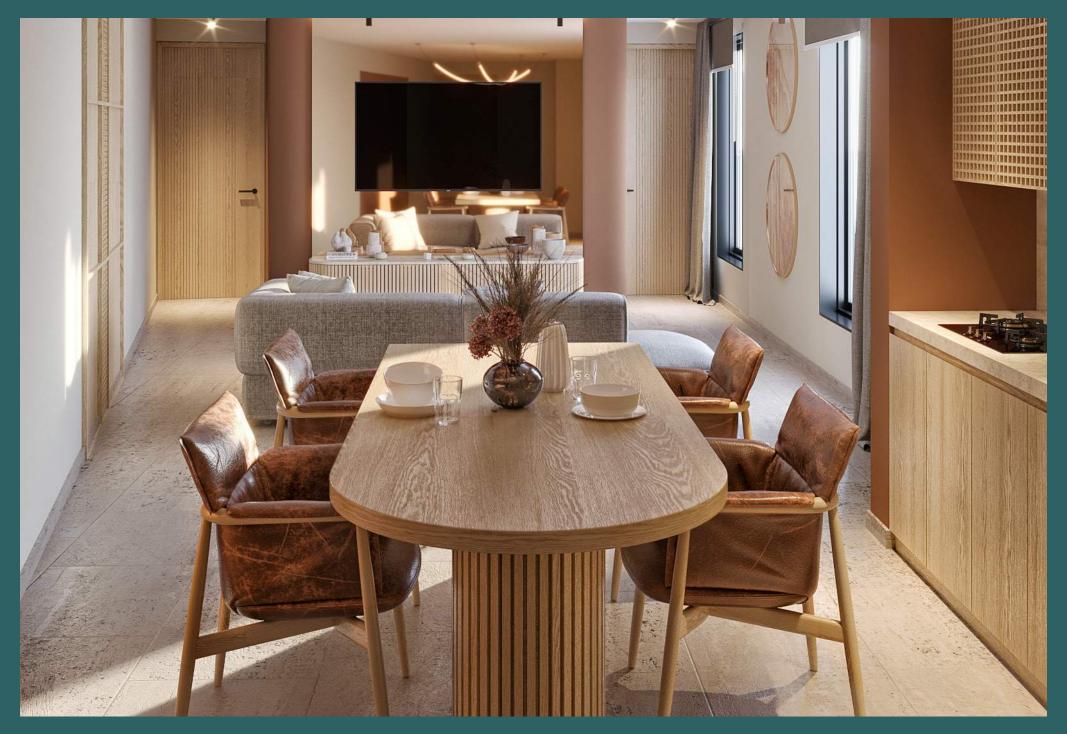

Its spaces and furniture in colors neutrals are complemented by its concept minimalist and the combination of textures, providing a balance and warmth to your residents.

## FEATURES

Natural material from the region, with finishes in marble, chukum and washed concrete, as well as various details in wood and stone.

AKUA SIGNATURE

AKUA SIGNATURE

AKUA SIGNATURE

AKUA SIGNATURE