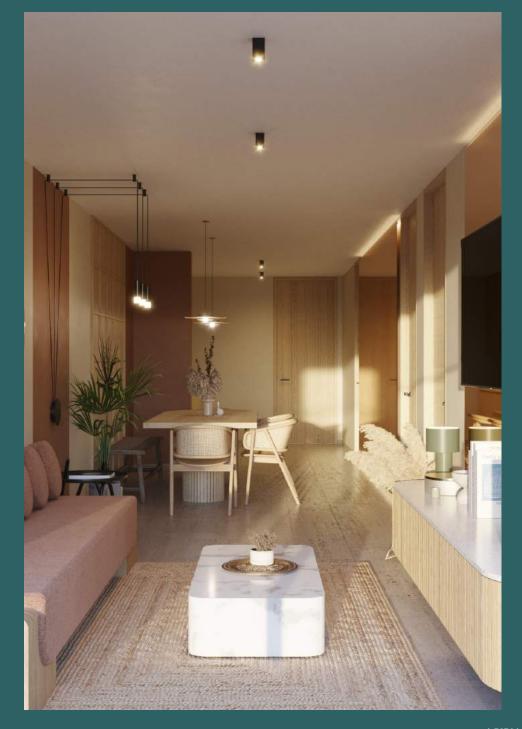

Its spaces and furniture in colors neutrals are complemented by its concept minimalist and the combination of textures, providing a balance and warmth to your residents.

## FEATURES

Natural material from the region, with finishes in marble, chukum and washed concrete, as well as various details in wood and stone.

AKUA SIGNATURE

AKUA SIGNATURE

AKUA SIGNATURE

AKUA SIGNATURE