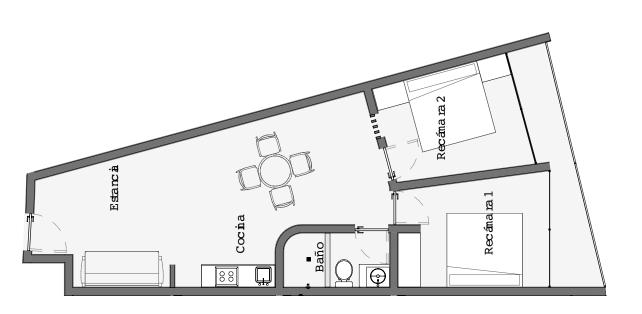

of these will be in their spectacular rooftop, with a jungle concept, surrounded by endemic vegetation.



# SERVICE











# AMENIT



Elevator



Spa



Commercial area





**AKUA SIGNATURE** 



AKUA SIGNATURE



**AKUA SIGNATURE** 



AKUA SIGNATURE



Its spaces and furniture in colors neutrals are complemented by its concept minimalist and the combination of textures, providing a balance and warmth to your residents.





## FEATURES

Natural material from the region, with finishes in marble, chukum and washed concrete, as well as various details in wood and stone.







AKUA SIGNATURE







AKUA SIGNATURE



AKUA SIGNATURE



AKUA SIGNATURE

## LOCATION



- COMMERCIAL AREA
- TULUM HIGHWAY
- HOTEL AREA

## **STUDIO**







## **STUDIO**





## **STUDIO**



## 2 BEDROOMS





## 2 BEDROOMS









AKUA SIGNATURE

### 2 BEDROOMS LOCK OFF