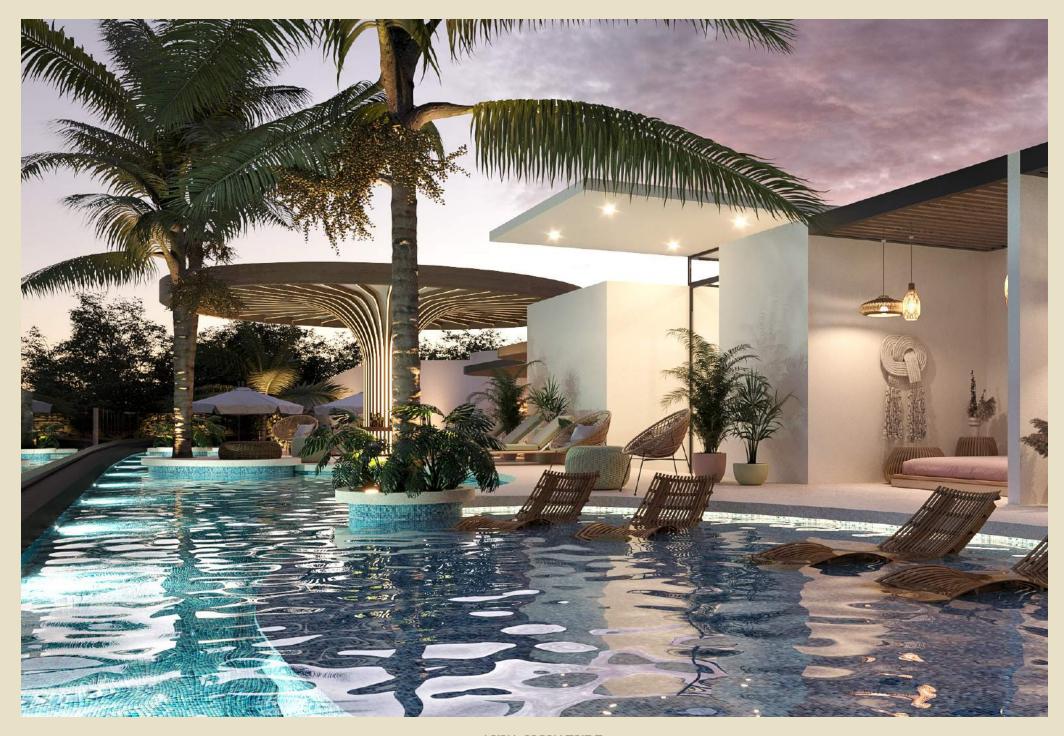

Located within the well-known area of Aldea Zamá, which stands out for its high added value and demand, with easy access to all services, as well as first-class shops and restaurants.

The 5-level building will have Luxury amenities, where most of these will be in their spectacular rooftop, with a jungle concept, surrounded by endemic vegetation.

# AMENIT

Elevator

Spa

Commercial area

**AKUA SIGNATURE** 

AKUA SIGNATURE

**AKUA SIGNATURE** 

AKUA SIGNATURE