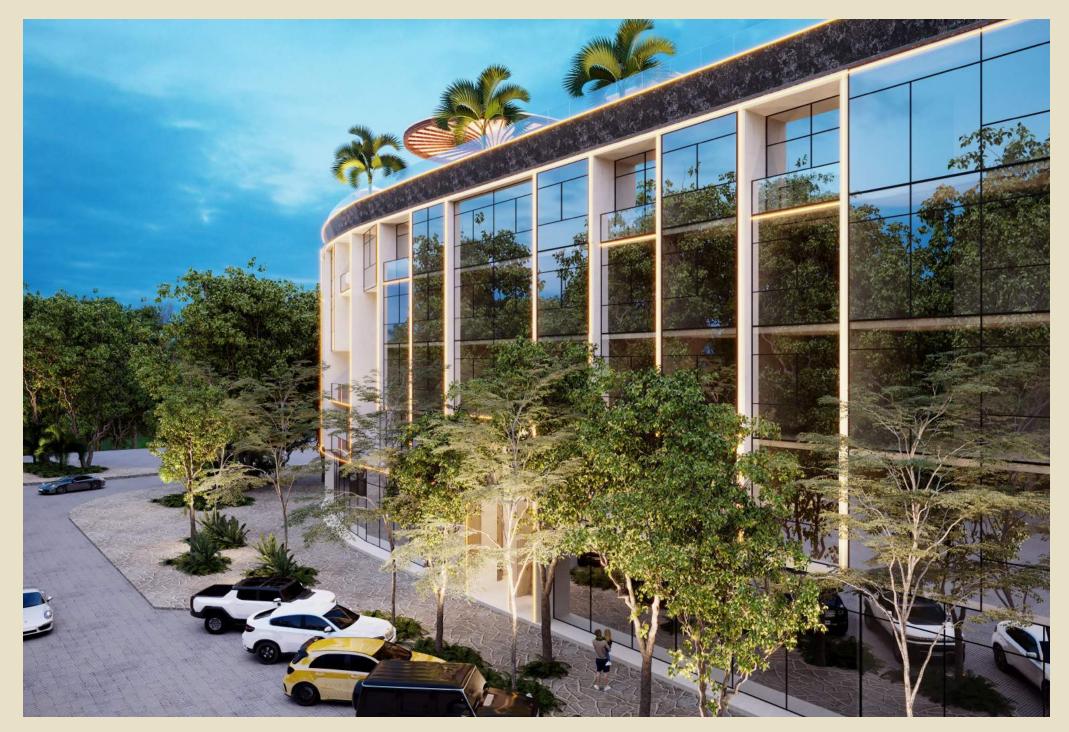

LOCATION

Akua Signature stands out for its personal stamp that differentiates it within the market Tulum real estate, its architecture avant-garde represented through a facade completely made of mirrors, a reflection of the natural beauty that surrounds this incredible project; thus creating a projection of the vegetation that manages to merge the building with its environment, always highlighting the splendor of the natural.

Located within the well-known area of Aldea Zamá, which stands out for its high added value and demand, with easy access to all services, as well as first-class shops and restaurants.

The 5-level building will have Luxury amenities, where most of these will be in their spectacular rooftop, with a jungle concept, surrounded by endemic vegetation.