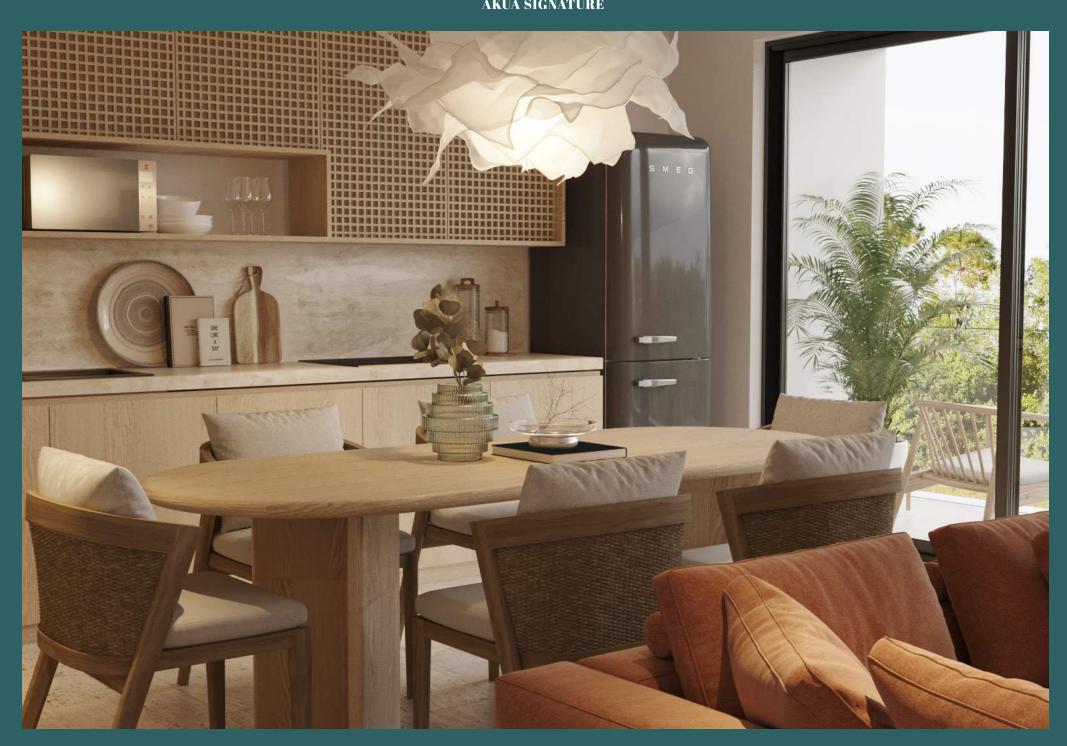

Its spaces and furniture in colors neutrals are complemented by its concept minimalist and the combination of textures, providing a balance and warmth to your residents.

## FEATURES

Natural material from the region, with finishes in marble, chukum and washed concrete, as well as various details in wood and stone.

AKUA SIGNATURE

AKUA SIGNATURE

AKUA SIGNATURE

AKUA SIGNATURE