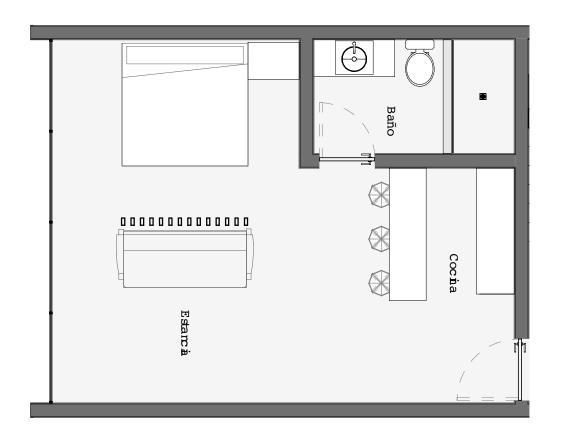

have Luxury amenities, where most of these will be in their spectacular rooftop, with a jungle concept, surrounded by endemic vegetation.



# SERVICE











# AMENIT



Elevator



Spa



Commercial area





**AKUA SIGNATURE** 



AKUA SIGNATURE



**AKUA SIGNATURE** 



AKUA SIGNATURE



Its spaces and furniture in colors neutrals are complemented by its concept minimalist and the combination of textures, providing a balance and warmth to your residents.





## FEATURES

Natural material from the region, with finishes in marble, chukum and washed concrete, as well as various details in wood and stone.







AKUA SIGNATURE







AKUA SIGNATURE



AKUA SIGNATURE



AKUA SIGNATURE

## LOCATION



- COMMERCIAL AREA
- TULUM HIGHWAY
- HOTEL AREA

## **STUDIO**







## **STUDIO**





## **STUDIO**



## 2 BEDROOMS





## 2 BEDROOMS









AKUA SIGNATURE

### 2 BEDROOMS LOCK OFF