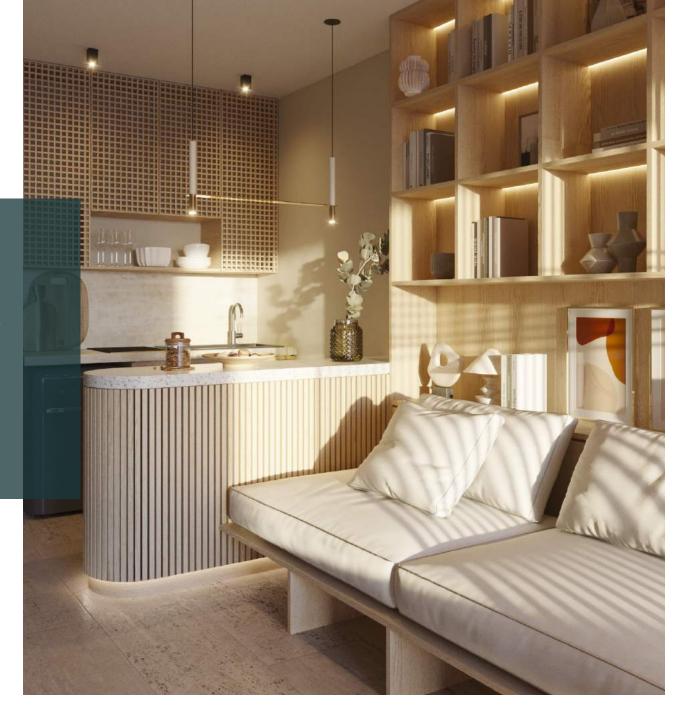

Its spaces and furniture in colors neutrals are complemented by its concept minimalist and the combination of textures, providing a balance and warmth to your residents.

## FEATURES

Natural material from the region, with finishes in marble, chukum and washed concrete, as well as various details in wood and stone.

AKUA SIGNATURE

AKUA SIGNATURE

AKUA SIGNATURE

AKUA SIGNATURE