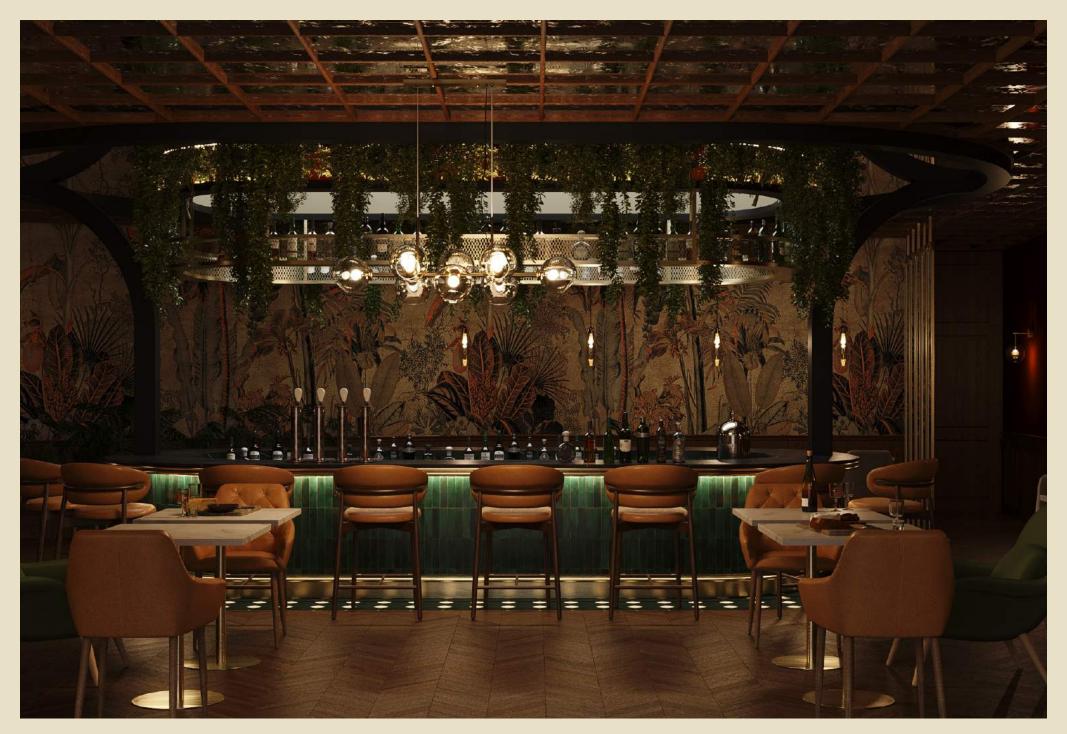

Its spaces and furniture in colors neutrals are complemented by its concept minimalist and the combination of textures, providing a balance and warmth to your residents.

## FEATURES

Natural material from the region, with finishes in marble, chukum and washed concrete, as well as various details in wood and stone.

AKUA SIGNATURE

AKUA SIGNATURE

AKUA SIGNATURE

AKUA SIGNATURE