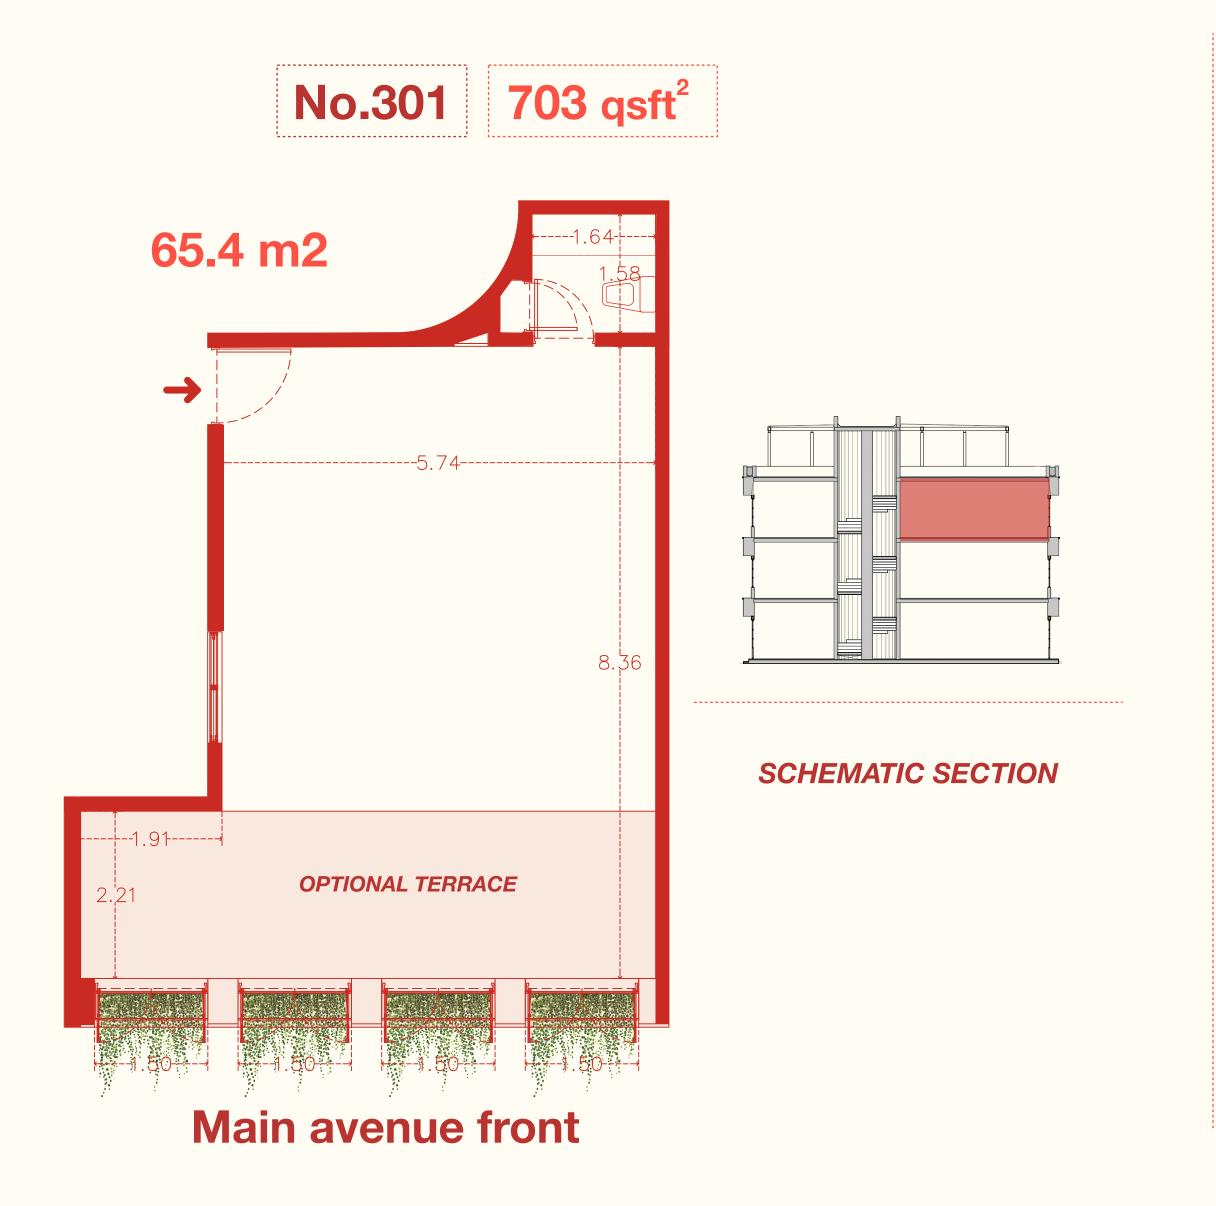

#### PAYMENT PLANS

| LEVEL | NUMBER      | sqft <sup>2</sup> | PRICE USD |
|-------|-------------|-------------------|-----------|
| N1    | Local - 101 | 642               | \$221,189 |
| N1    | Local - 102 | 368               | \$113,373 |
| N2    | Local - 201 | 703               | \$204,048 |
| N2    | Local - 202 | 478               | \$130,163 |
| N3    | Local - 301 | 703               | \$178,542 |
| N3    | Local - 302 | 489               | \$115,343 |
| N4    | Local - 401 | 736               | \$160,056 |
| N4    | Local - 402 | 478               | \$95,453  |