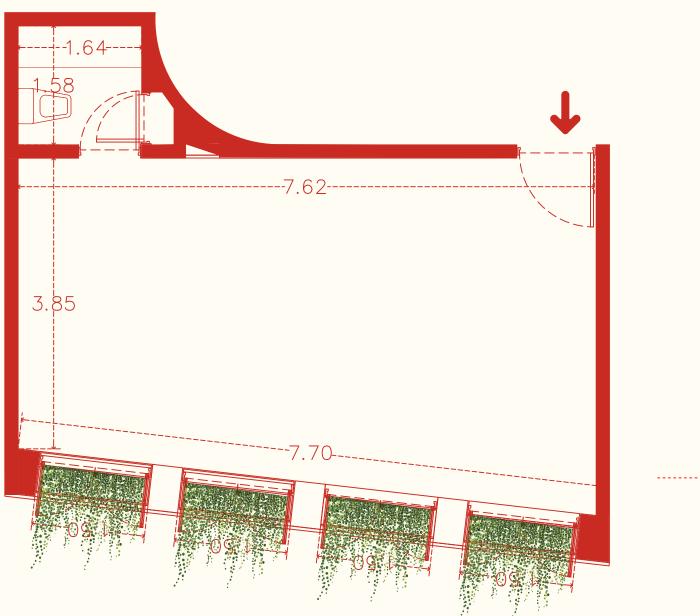

#### PAYMENT PLANS

| LEVEL | NUMBER      | sqft <sup>2</sup> | PRICE USD |
|-------|-------------|-------------------|-----------|
| N1    | Local - 101 | 642               | \$221,189 |
| N1    | Local - 102 | 368               | \$113,373 |
| N2    | Local - 201 | 703               | \$204,048 |
| N2    | Local - 202 | 478               | \$130,163 |
| N3    | Local - 301 | 703               | \$178,542 |
| N3    | Local - 302 | 489               | \$115,343 |
| N4    | Local - 401 | 736               | \$160,056 |
| N4    | Local - 402 | 478               | \$95,453  |