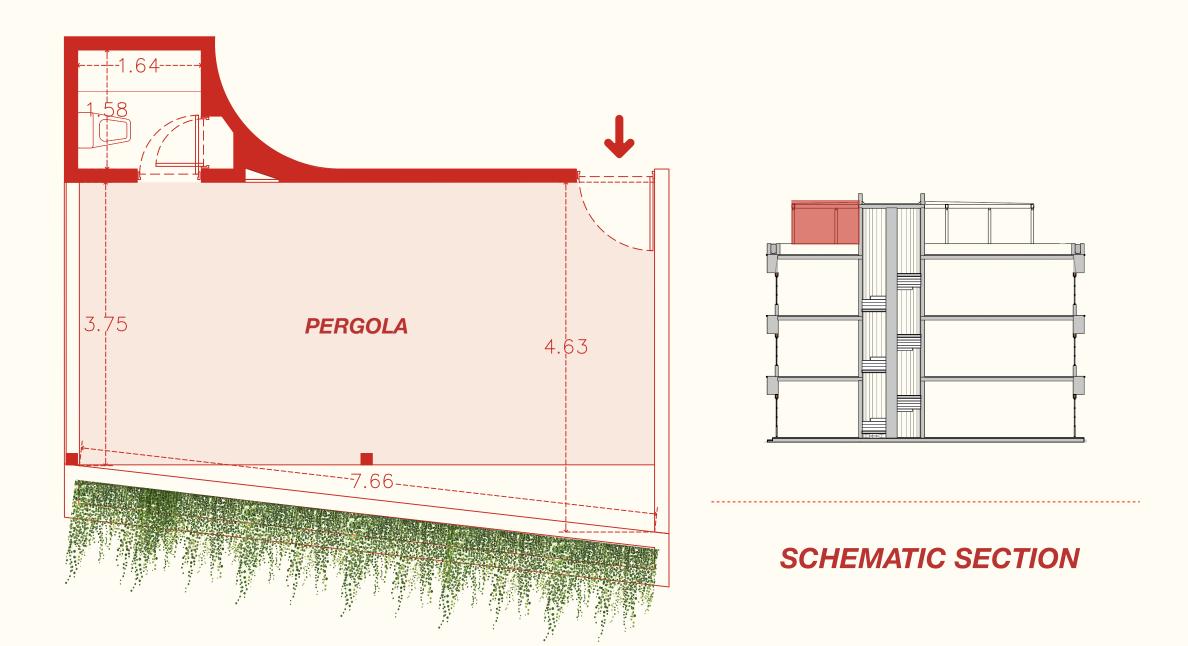

SCHEMATIC SECTION

Front pedestrian Street

No.302

489 qsft<sup>2</sup>

SCHEMATIC SECTION

Front pedestrian Street

No.402 478 qsft<sup>2</sup>

Front pedestrian Street