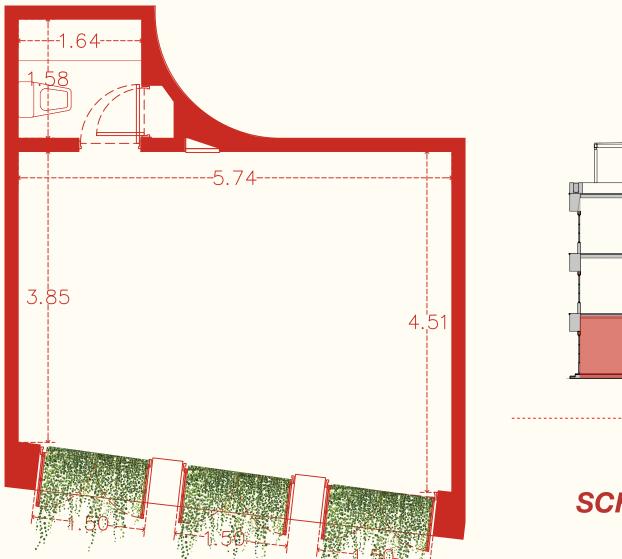

#### LOCATION

642 qsft<sup>2</sup> No.101 8.36 SCHEMATIC SECTION Main avenue front

No.102

**368** qsft<sup>2</sup>

Front pedestrian Street

**SCHEMATIC SECTION** 

No.202

478 qsft <sup>2</sup>

SCHEMATIC SECTION

Front pedestrian Street

No.302

489 qsft<sup>2</sup>

SCHEMATIC SECTION

Front pedestrian Street

No.402 478 qsft<sup>2</sup>

Front pedestrian Street