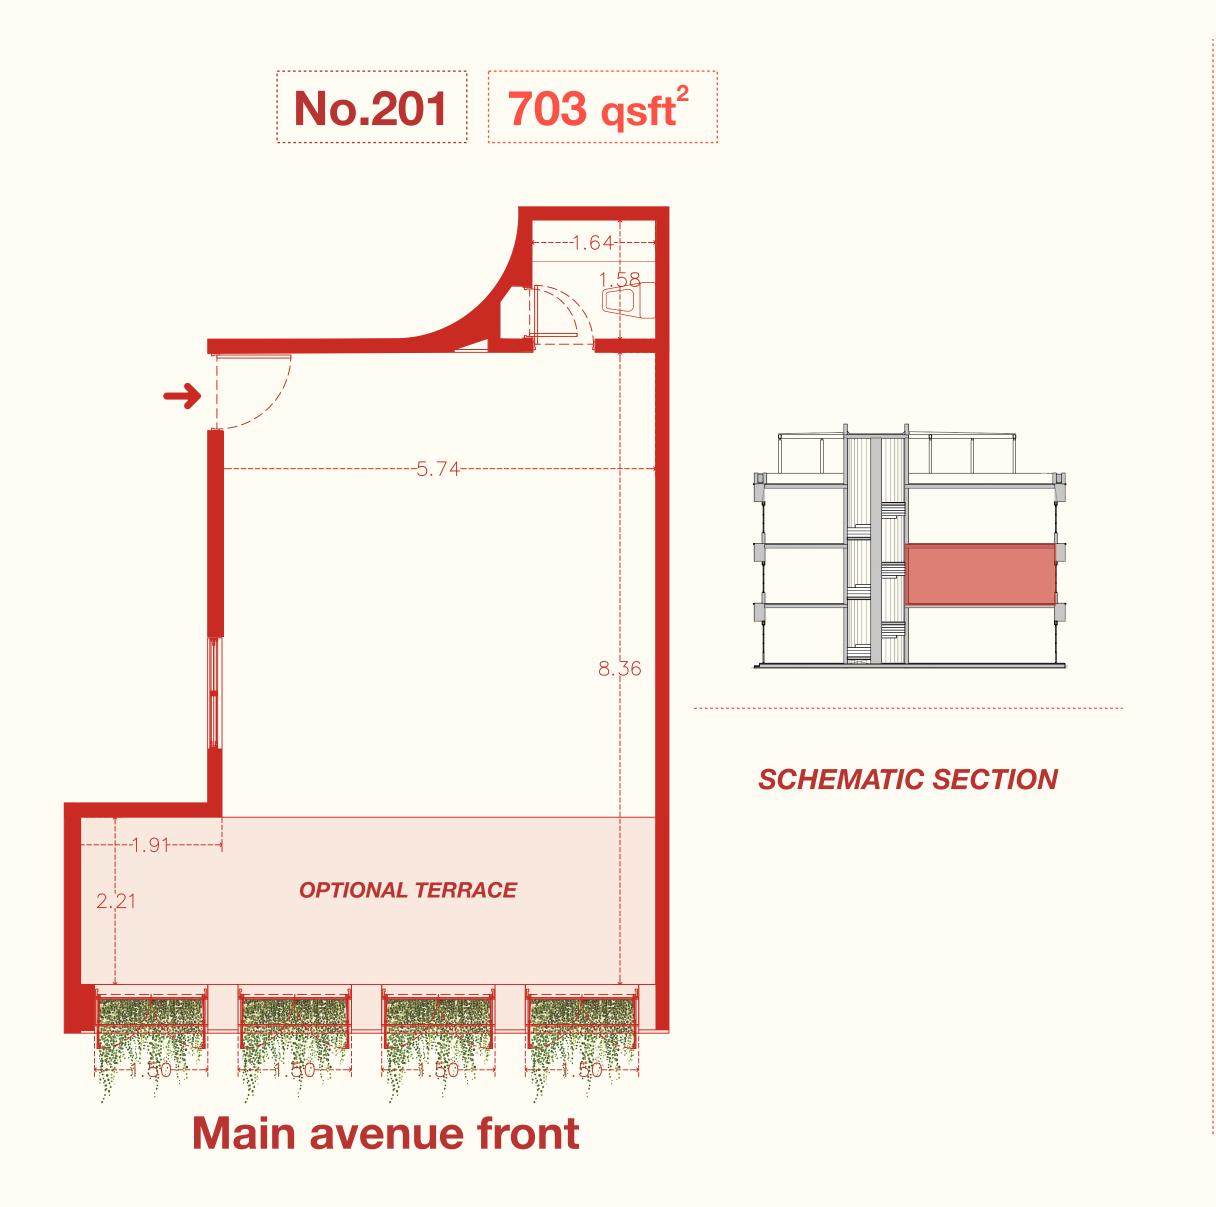

#### PAYMENT PLANS

| LEVEL | NUMBER      | sqft <sup>2</sup> | PRICE USD |
|-------|-------------|-------------------|-----------|
| N1    | Local - 101 | 642               | \$221,189 |
| N1    | Local - 102 | 368               | \$113,373 |
| N2    | Local - 201 | 703               | \$204,048 |
| N2    | Local - 202 | 478               | \$130,163 |
| N3    | Local - 301 | 703               | \$178,542 |
| N3    | Local - 302 | 489               | \$115,343 |
| N4    | Local - 401 | 736               | \$160,056 |
| N4    | Local - 402 | 478               | \$95,453  |