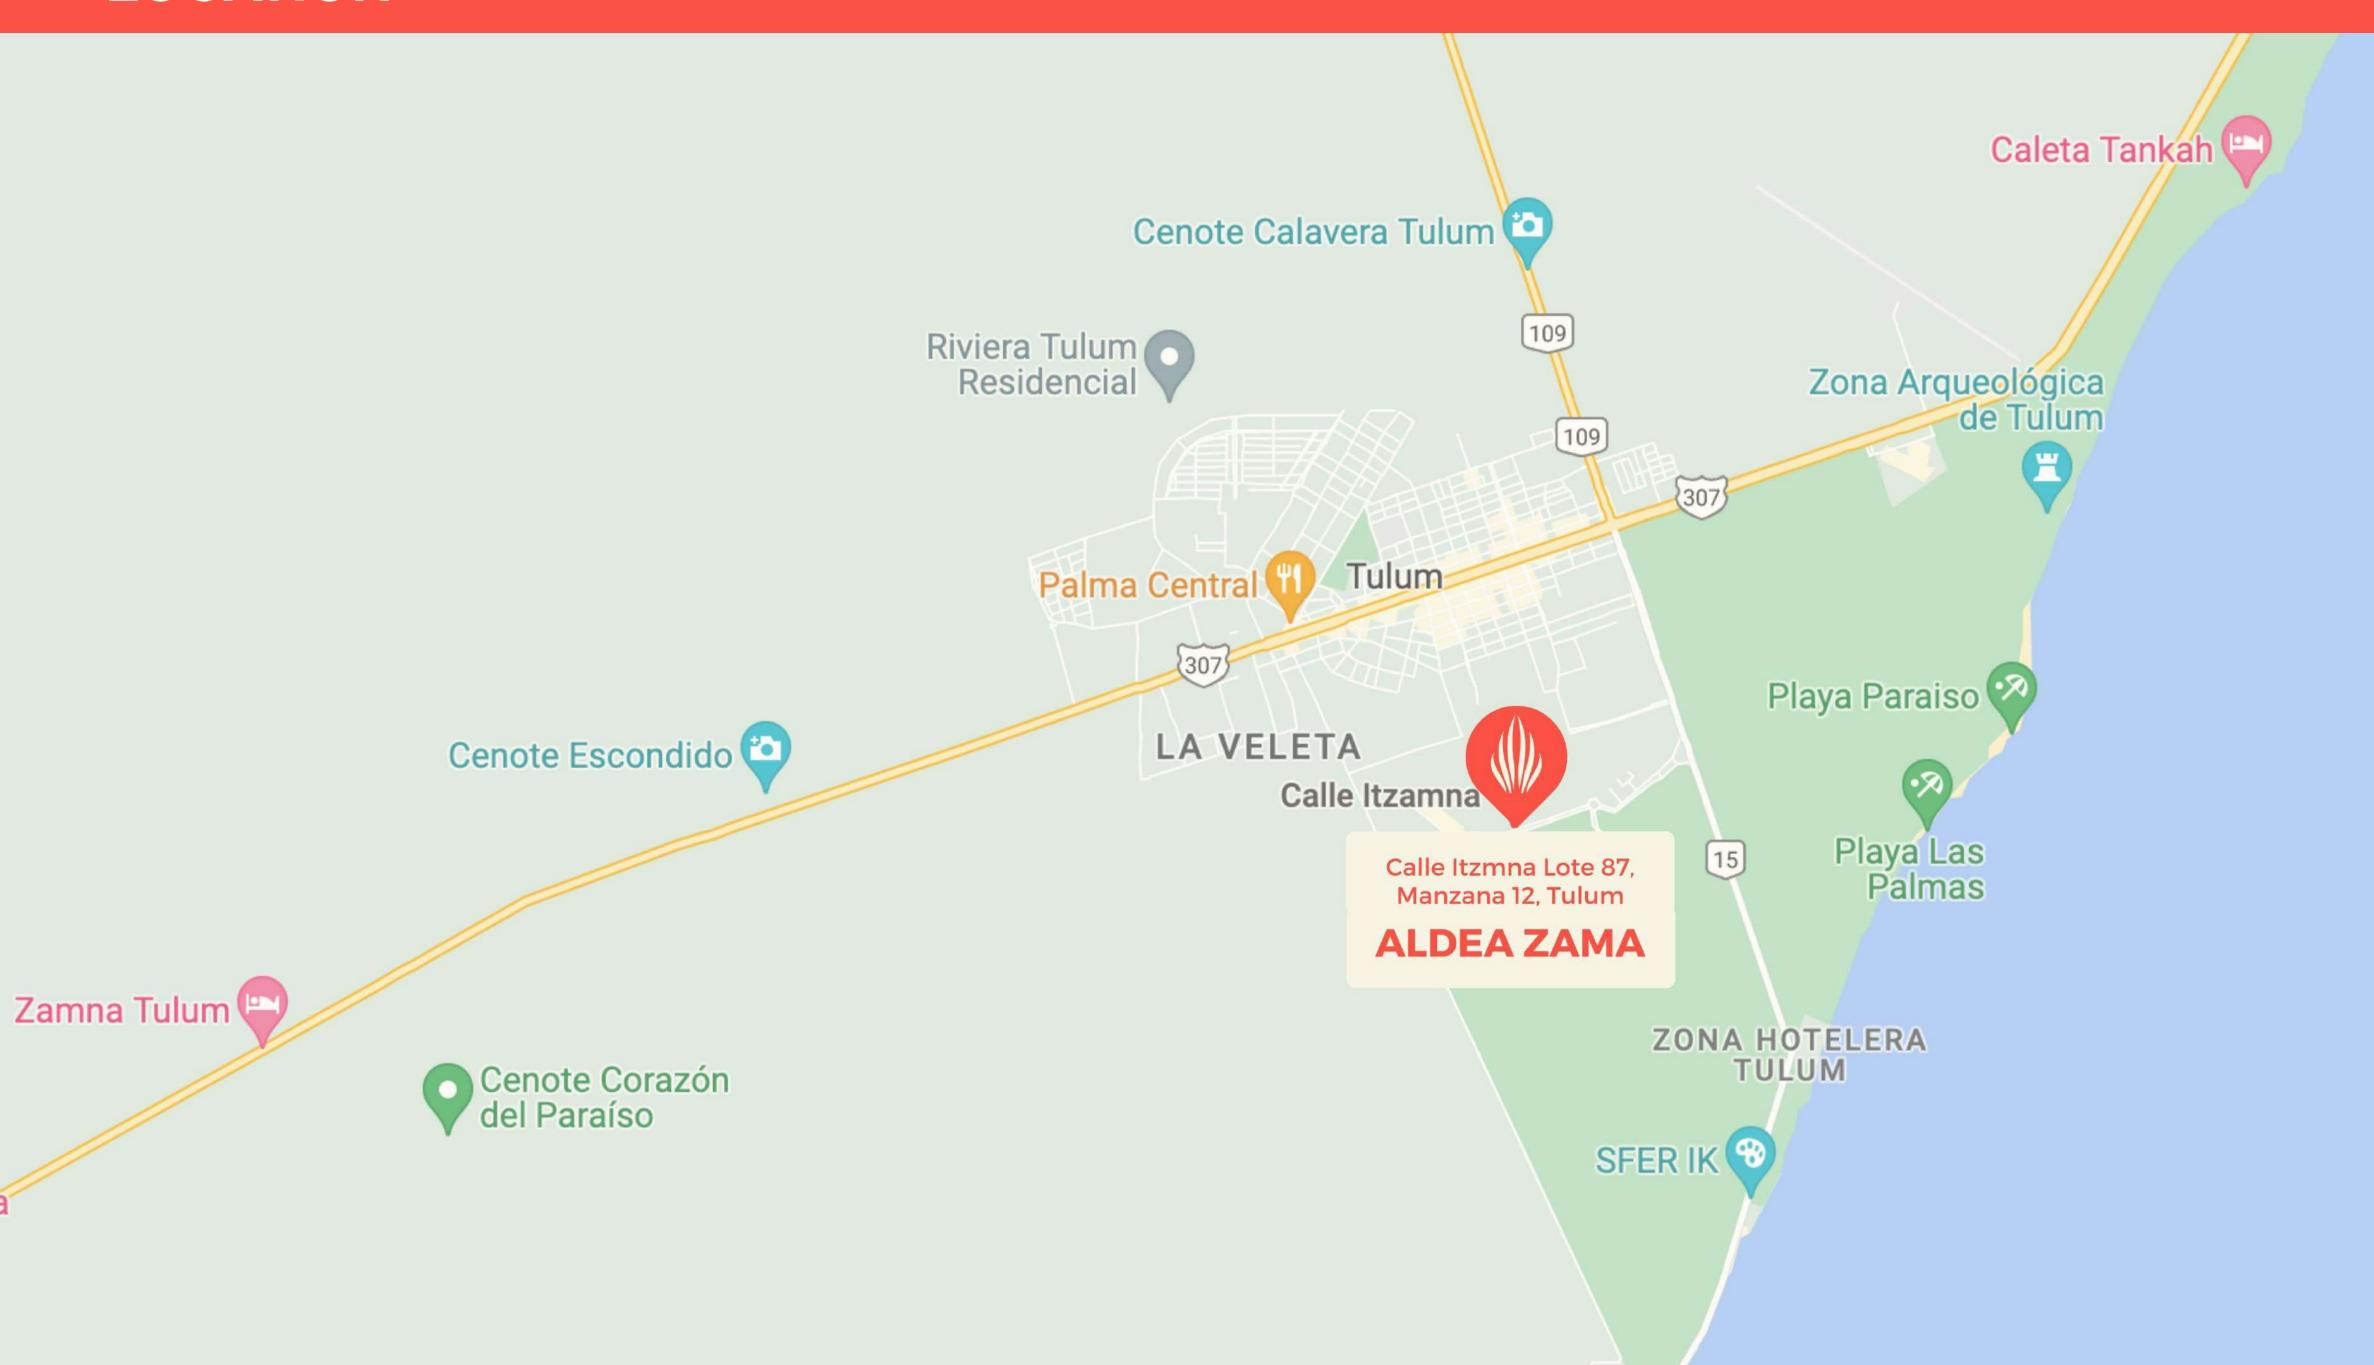

#### LOCATION

642 qsft<sup>2</sup> No.101 8.36 SCHEMATIC SECTION Main avenue front

No.102

**368** qsft<sup>2</sup>

Front pedestrian Street

**SCHEMATIC SECTION** 

No.202

478 qsft <sup>2</sup>