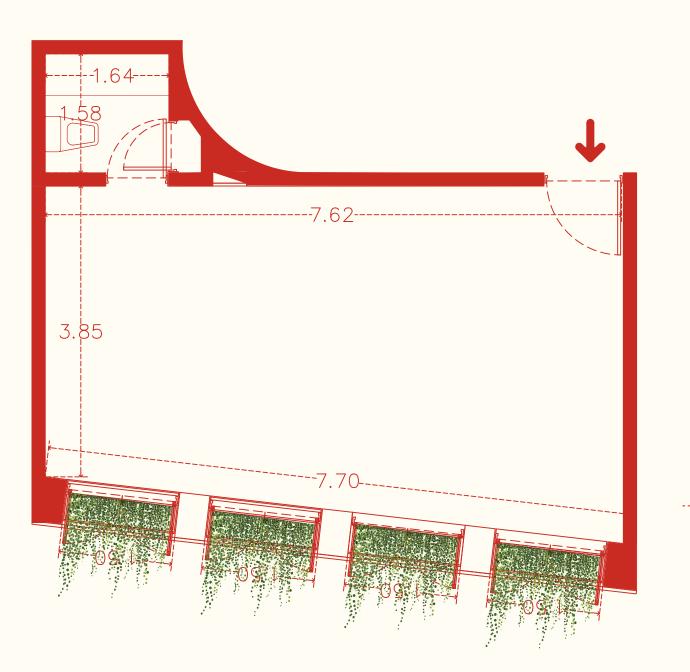

#### PAYMENT PLANS

| LEVEL | NUMBER      | sqft <sup>2</sup> | PRICE USD |
|-------|-------------|-------------------|-----------|
| N1    | Local - 101 | 642               | \$221,189 |
| N1    | Local - 102 | 368               | \$113,373 |
| N2    | Local - 201 | 703               | \$204,048 |
| N2    | Local - 202 | 478               | \$130,163 |
| N3    | Local - 301 | 703               | \$178,542 |
| N3    | Local - 302 | 489               | \$115,343 |
| N4    | Local - 401 | 736               | \$160,056 |
| N4    | Local - 402 | 478               | \$95,453  |