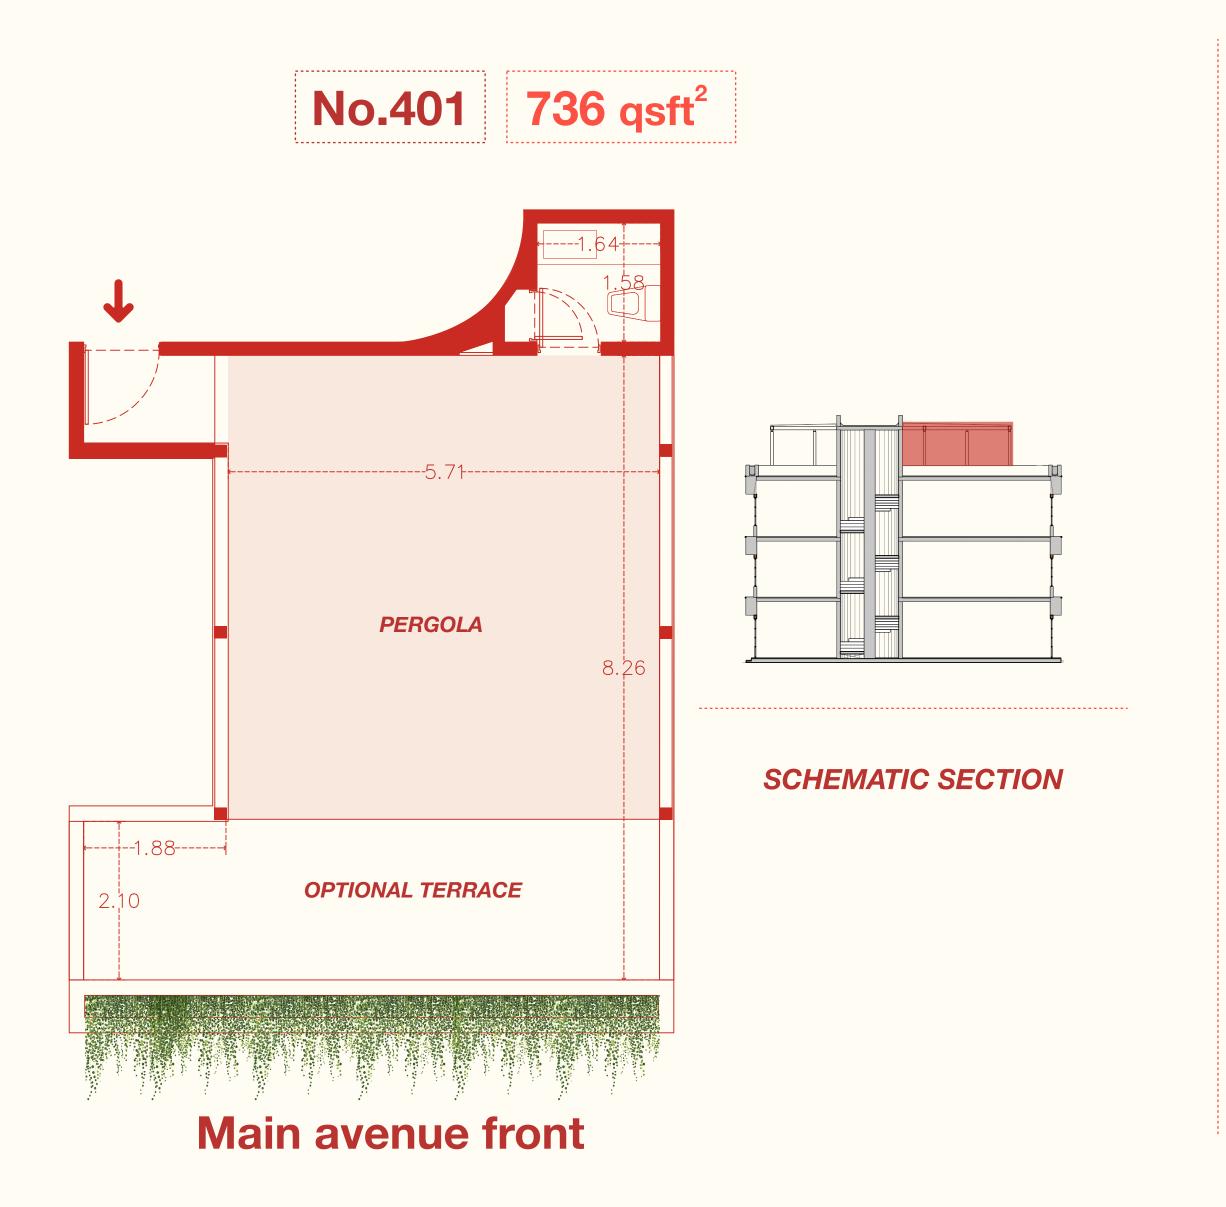

SCHEMATIC SECTION

Front pedestrian Street

No.302

489 qsft<sup>2</sup>

SCHEMATIC SECTION

Front pedestrian Street

No.402 478 qsft<sup>2</sup>

Front pedestrian Street