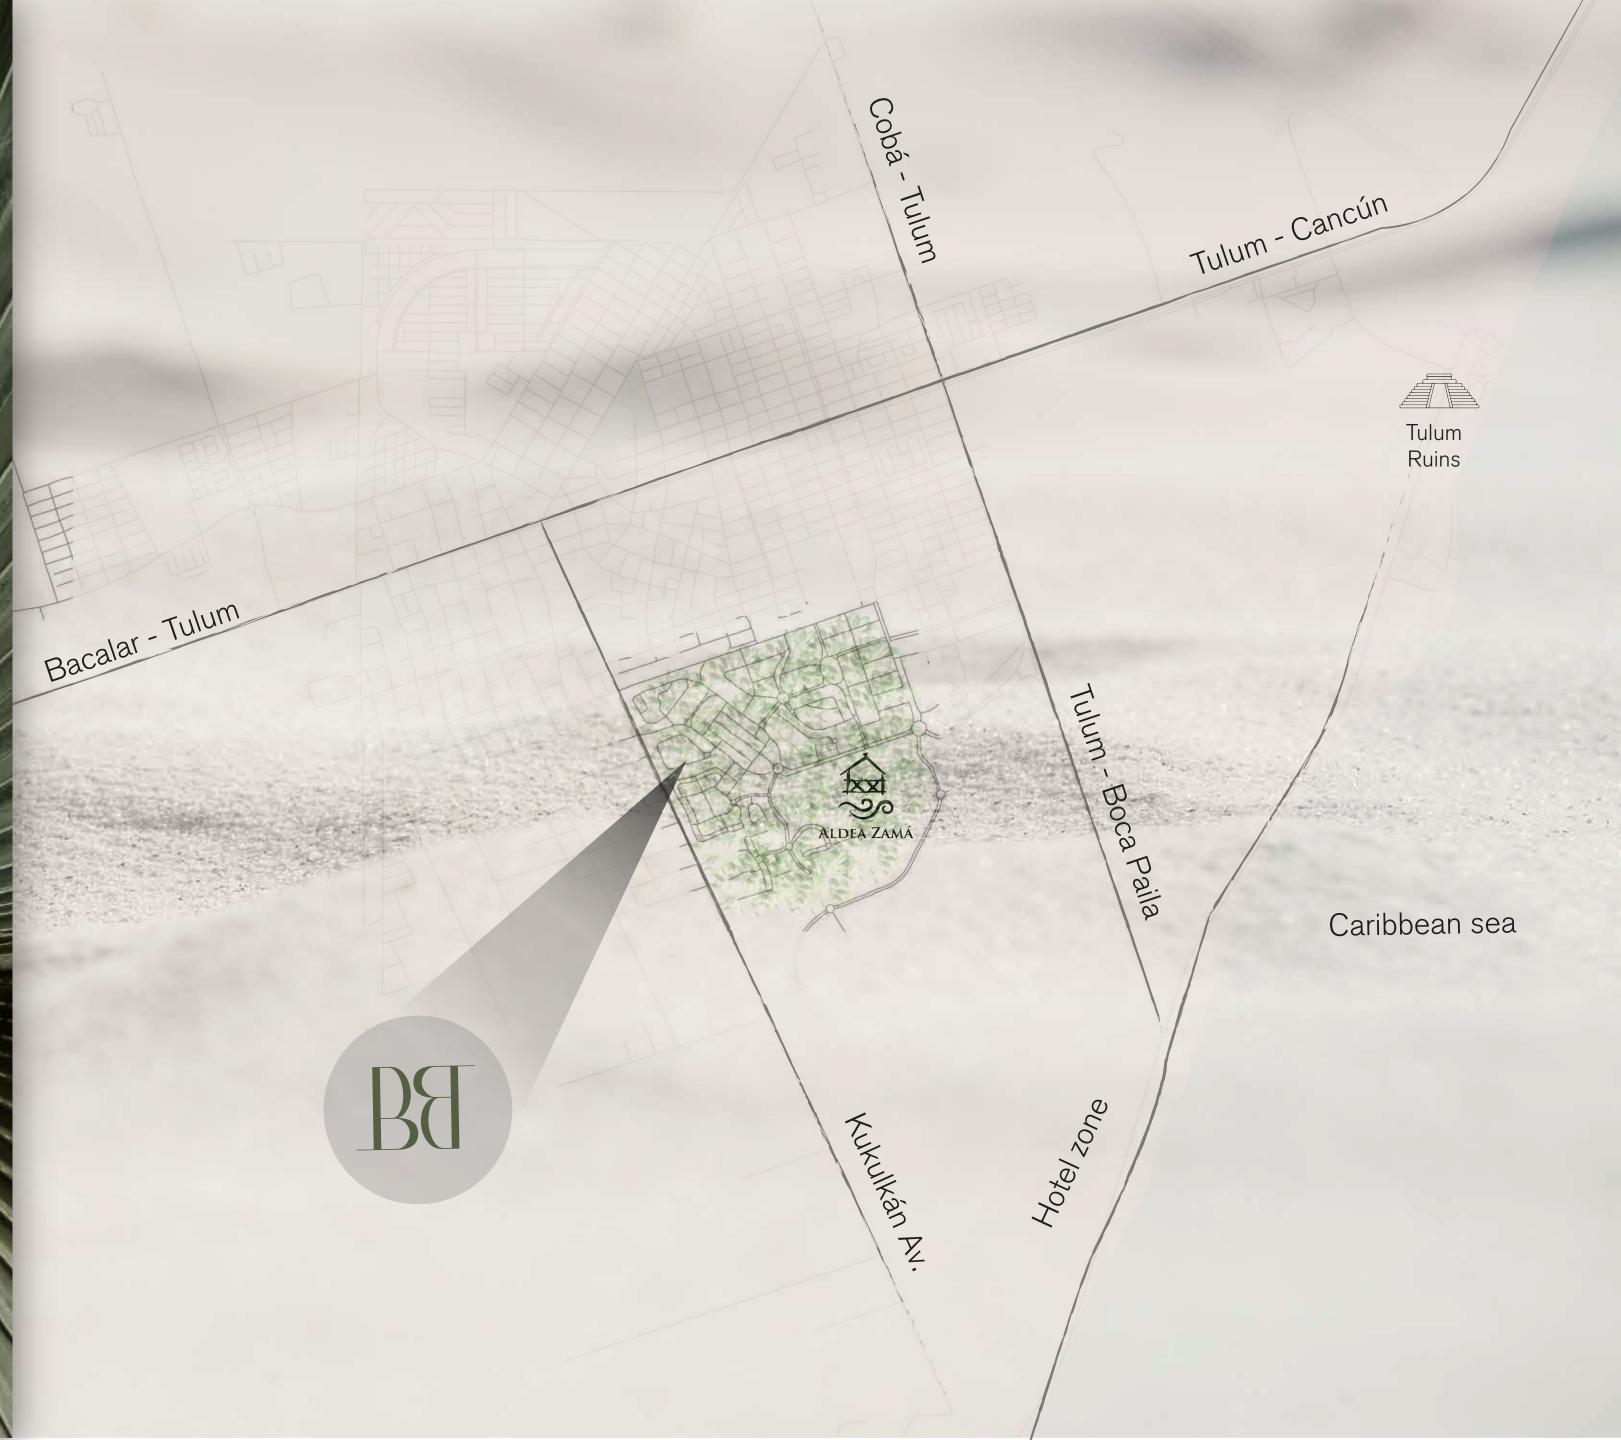

### OCATION AND DISTANCES

12 min. from the Archaeological area green school TULUM 8 min. from Green School Tulum

3 min. from Kukulkan Avenue 5 min. from center of Tulum

8 min. from the beach

\*The image presented is for illustrative purposes only and may change without notice during the construction process.