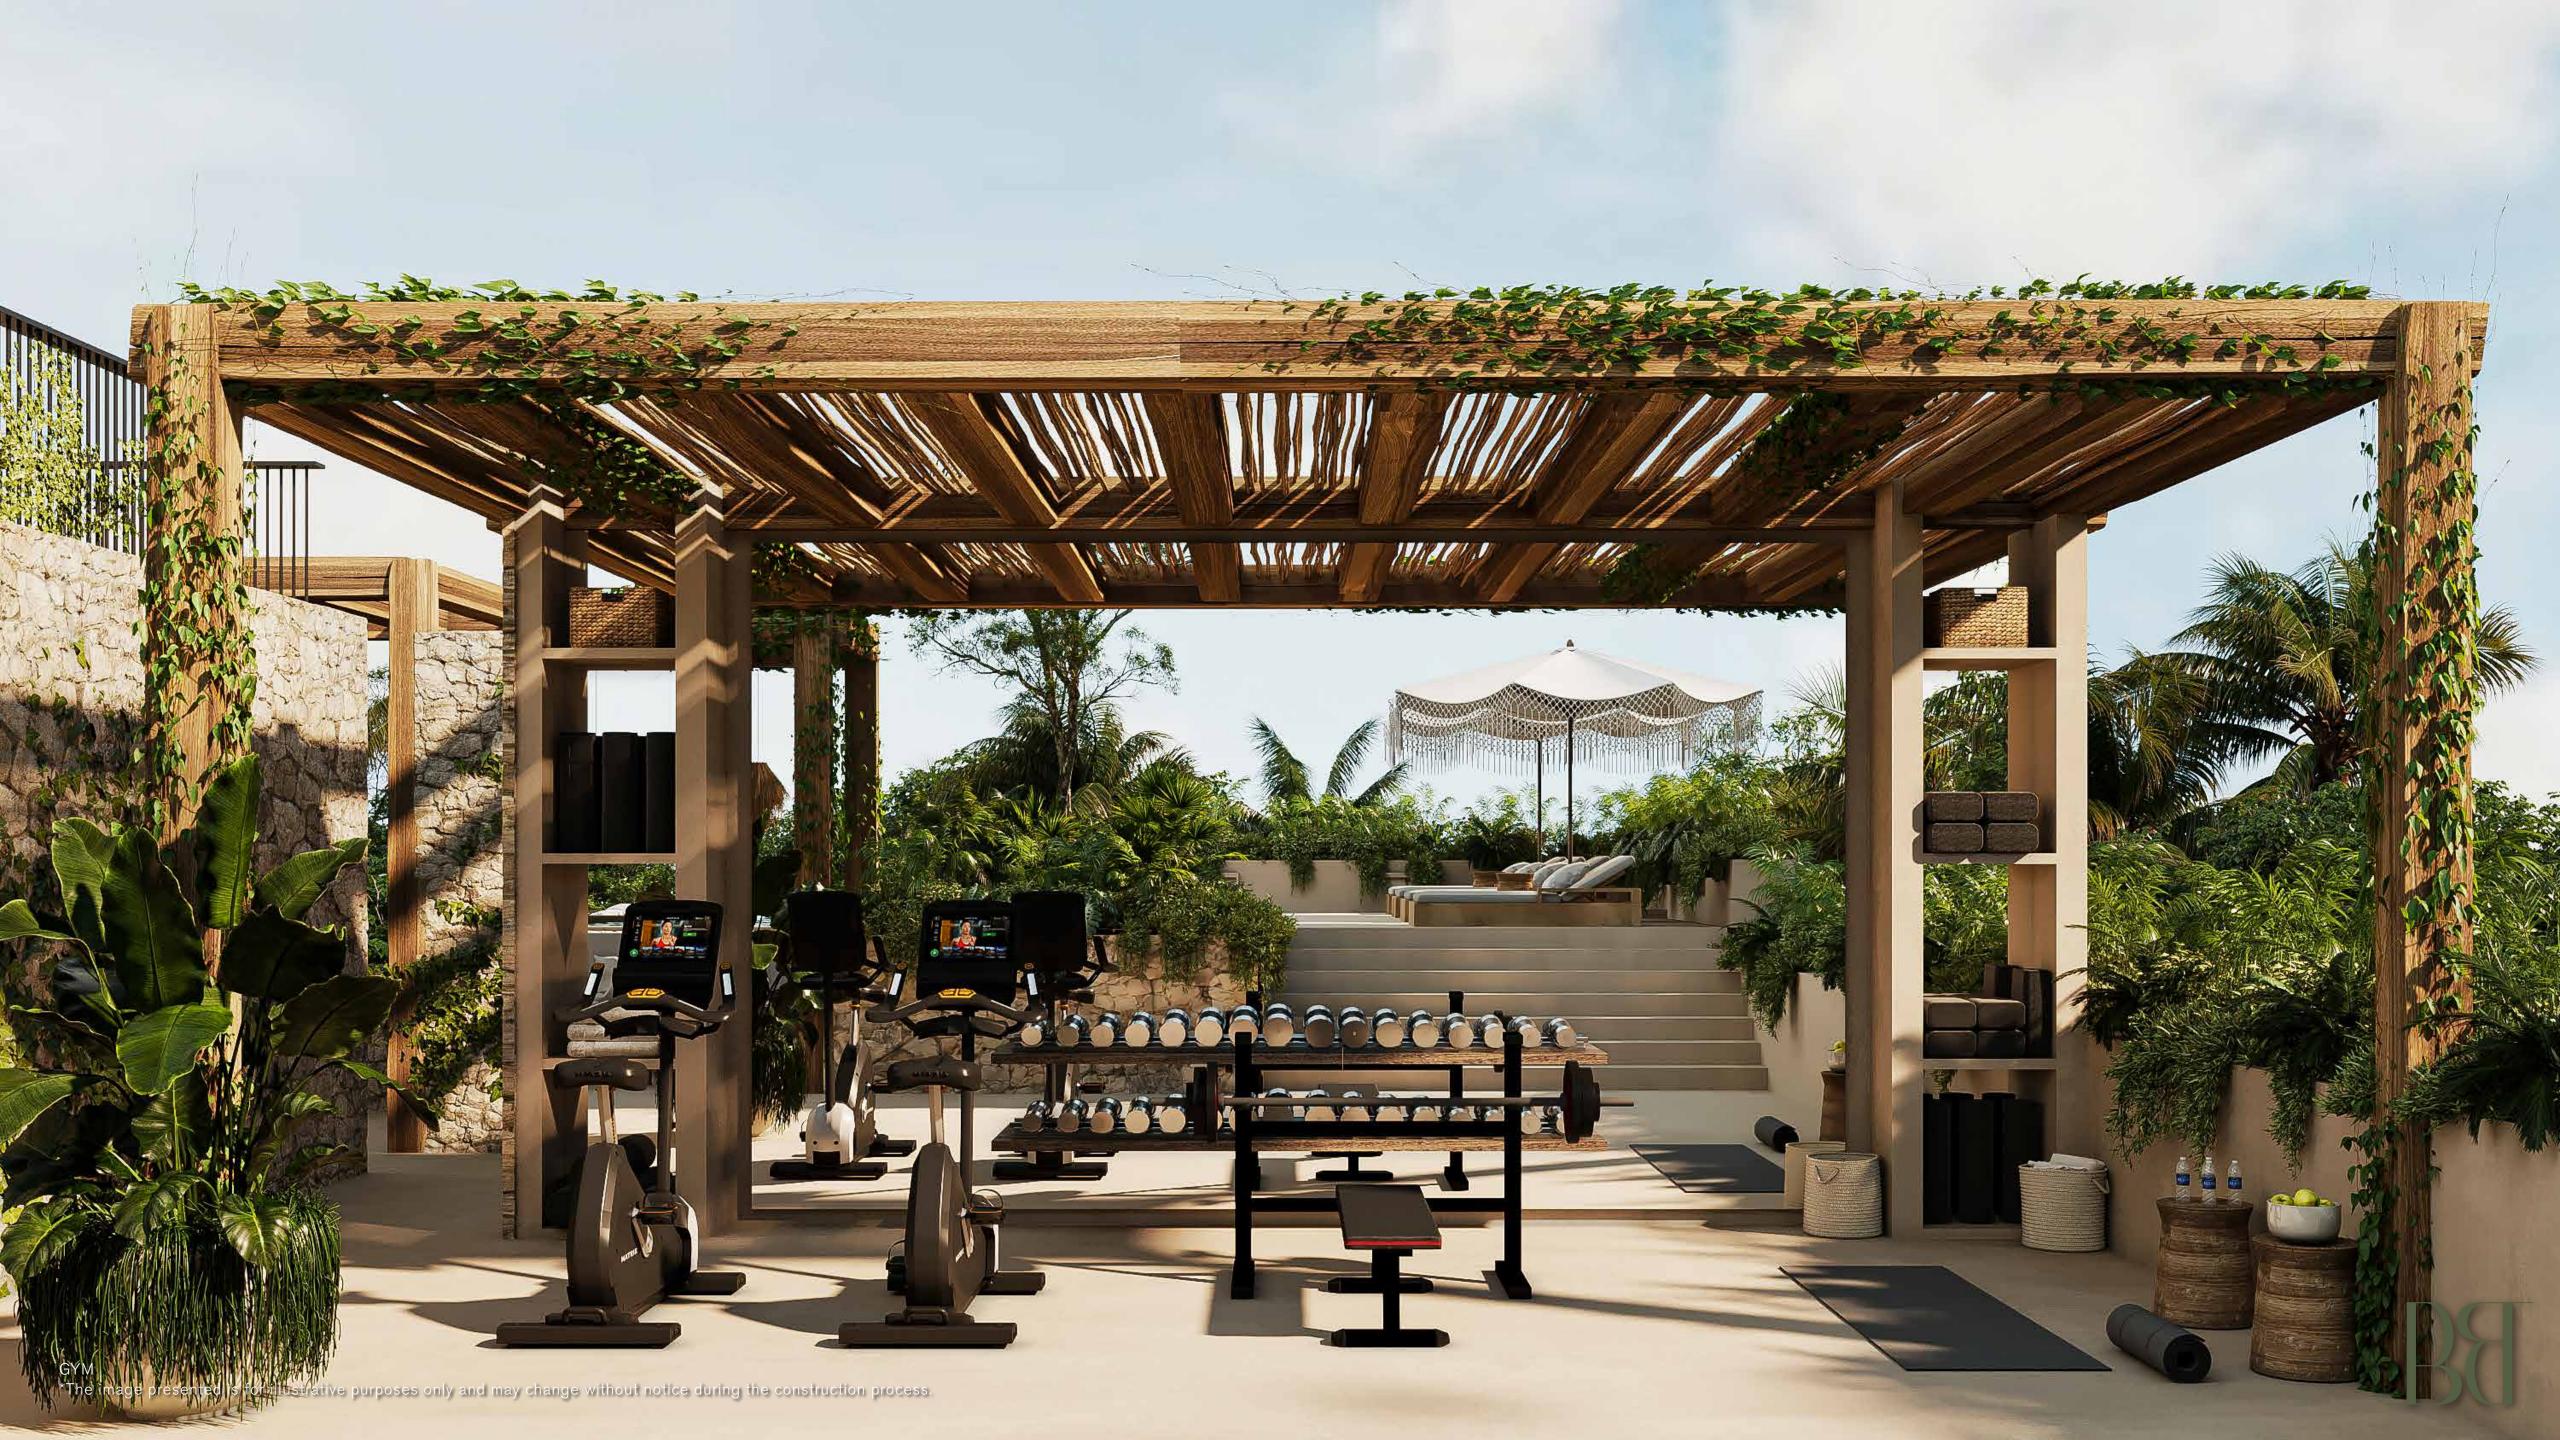

### BOHEME BOHEME

Bohéme is a 12-unit housing development immersed in the jungle of the exclusive Aldea Zama Premium subdivision offering a bohemian, serene and charming lifestyle. Inspired by the beaches of Tulum, Mayan architecture and the philosophy of the Wabi Sabi concept, this project was designed in harmony with nature and the beauty of the place, has amenities such as a rooftop with an infinity pool and solarium, common area with barbecue, gym , spa, coworking area, elevator, children's play area, parking lot, and security booth, inviting all users to relax and enjoy all the spaces comfortably. All units have two bedrooms and two full bathrooms, full kitchen, living

#### AMENITIES

먦

3 levels

Elevator

Yoga area

Coworking

area

Gym

ीस्भी

A

Solarium

Security booth

Terrace with bar and grill

Aquatic bed

ROOFTOP \*The image presented is for illustrative purposes only and may change without notice during the construction process.