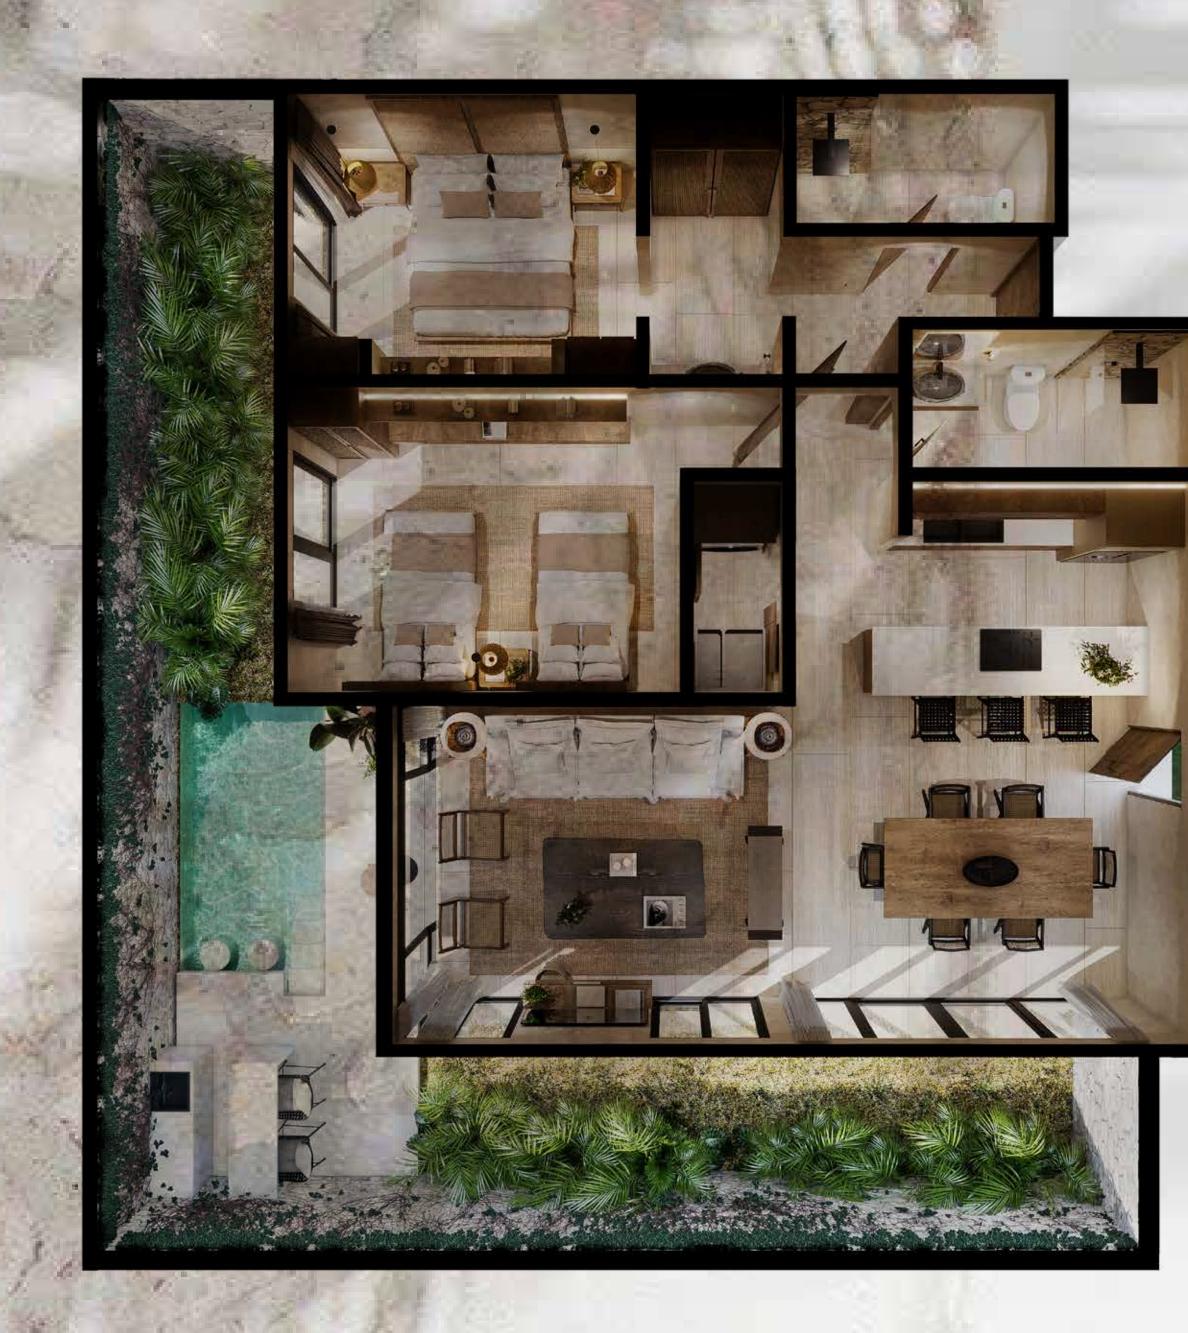

#### TIPOLOGY - A-

APARTMENT N° 1 6 N° 4 (FACADE)

| INTERIOR           | 1140.97 SQFT |
|--------------------|--------------|
| EXTERIOR           | 129.16 SOFT  |
| POOL               | 75.34 SQFT   |
| GARDEN             | 344.44 SOFT  |
| TOTAL CONSTRUCTION | 1689.93 SQFT |

LIVING ROOM | DINING ROOM | KITCHEN | LAUNDRY ROOM | MASTER BEDROOM WITH FULL BATHROOM, WALK-IN CLOSET AND LOCK OFF | SECOND BEDROOM WITH CLOSET | GUEST BATHROOM | PRIVATE TERRACE WITH SWIMMING POOL AND PRIVATE LOCK OFF | SECONDARY BEDROOM WITH CLOSET | GUEST BATHROOM | PRIVATE TERRACE WITH POOL AND BARBECUE BAR

#### TIPOLOGY -B-

APARTMENTS N° 2 & N° 3 (BACK FACADE)

|              | N°2          | N°3          |
|--------------|--------------|--------------|
| INTERIOR     | 1119.45 SQFT | 1119.45 SQFT |
| EXTERIOR     | 161.45 SQFT  | 161.45 SQFT  |
| POOL         | 75.34 SQFT   | 75.34 SQFT   |
| GARDEN       | 678.12 SQFT  | 559.72 SOFT  |
| TOTAL        |              |              |
| CONSTRUCTION | 2034.38 SQFT | 1925.98 SOFT |

MASTER BEDROOM WITH FULL BATHROOM AND CLOSET | SECONDARY BEDROOM WITH CLOSET | GUEST BATHROOM | LIVING ROOM | DINING ROOM | KITCHEN | POOL AND BARBECUE BAR | PRIVATE TERRACE.