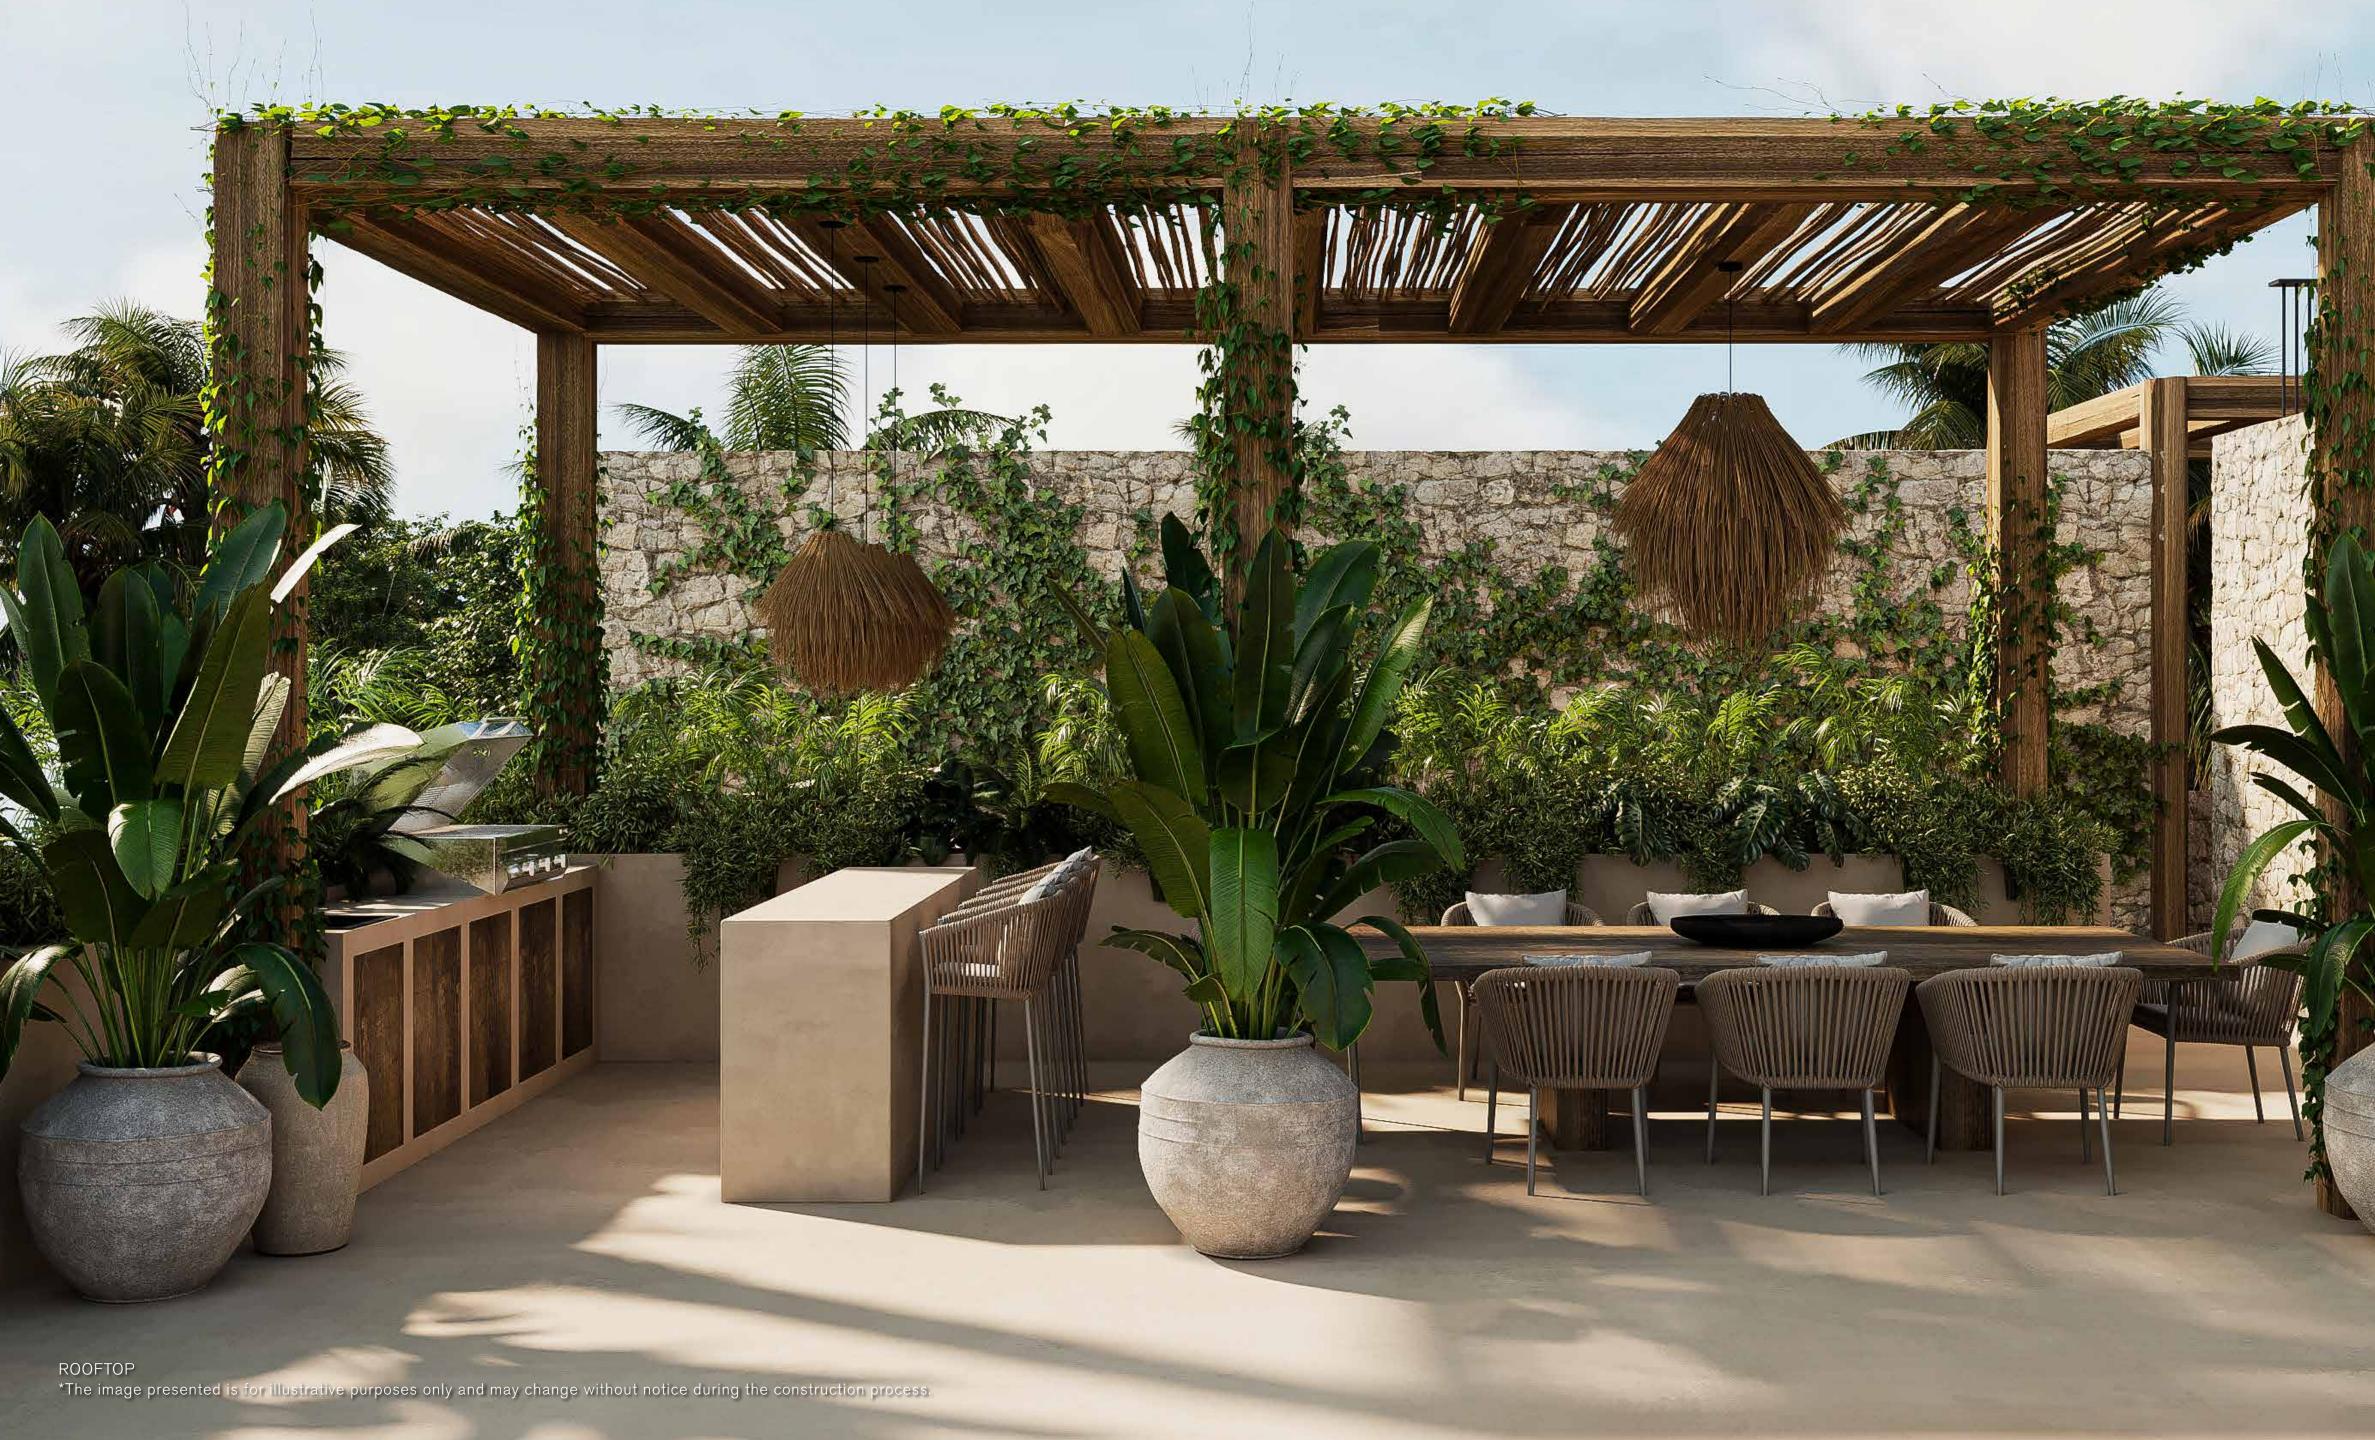

### BOHEME BOHEME

Bohéme is a 12-unit housing development immersed in the jungle of the exclusive Aldea Zama Premium subdivision offering a bohemian, serene and charming lifestyle. Inspired by the beaches of Tulum, Mayan architecture and the philosophy of the Wabi Sabi concept, this project was designed in harmony with nature and the beauty of the place, has amenities such as a rooftop with an infinity pool and solarium, common area with barbecue, gym , spa, coworking area, elevator, children's play area, parking lot, and security booth, inviting all users to relax and enjoy all the spaces comfortably. All units have two bedrooms and two full bathrooms, full kitchen, living

#### AMENITIES

먦

3 levels

Elevator

Yoga area

Coworking

area

Gym

ीस्भी

A

Solarium

Security booth

Terrace with bar and grill

Aquatic bed

ROOFTOP \*The image presented is for illustrative purposes only and may change without notice during the construction process.