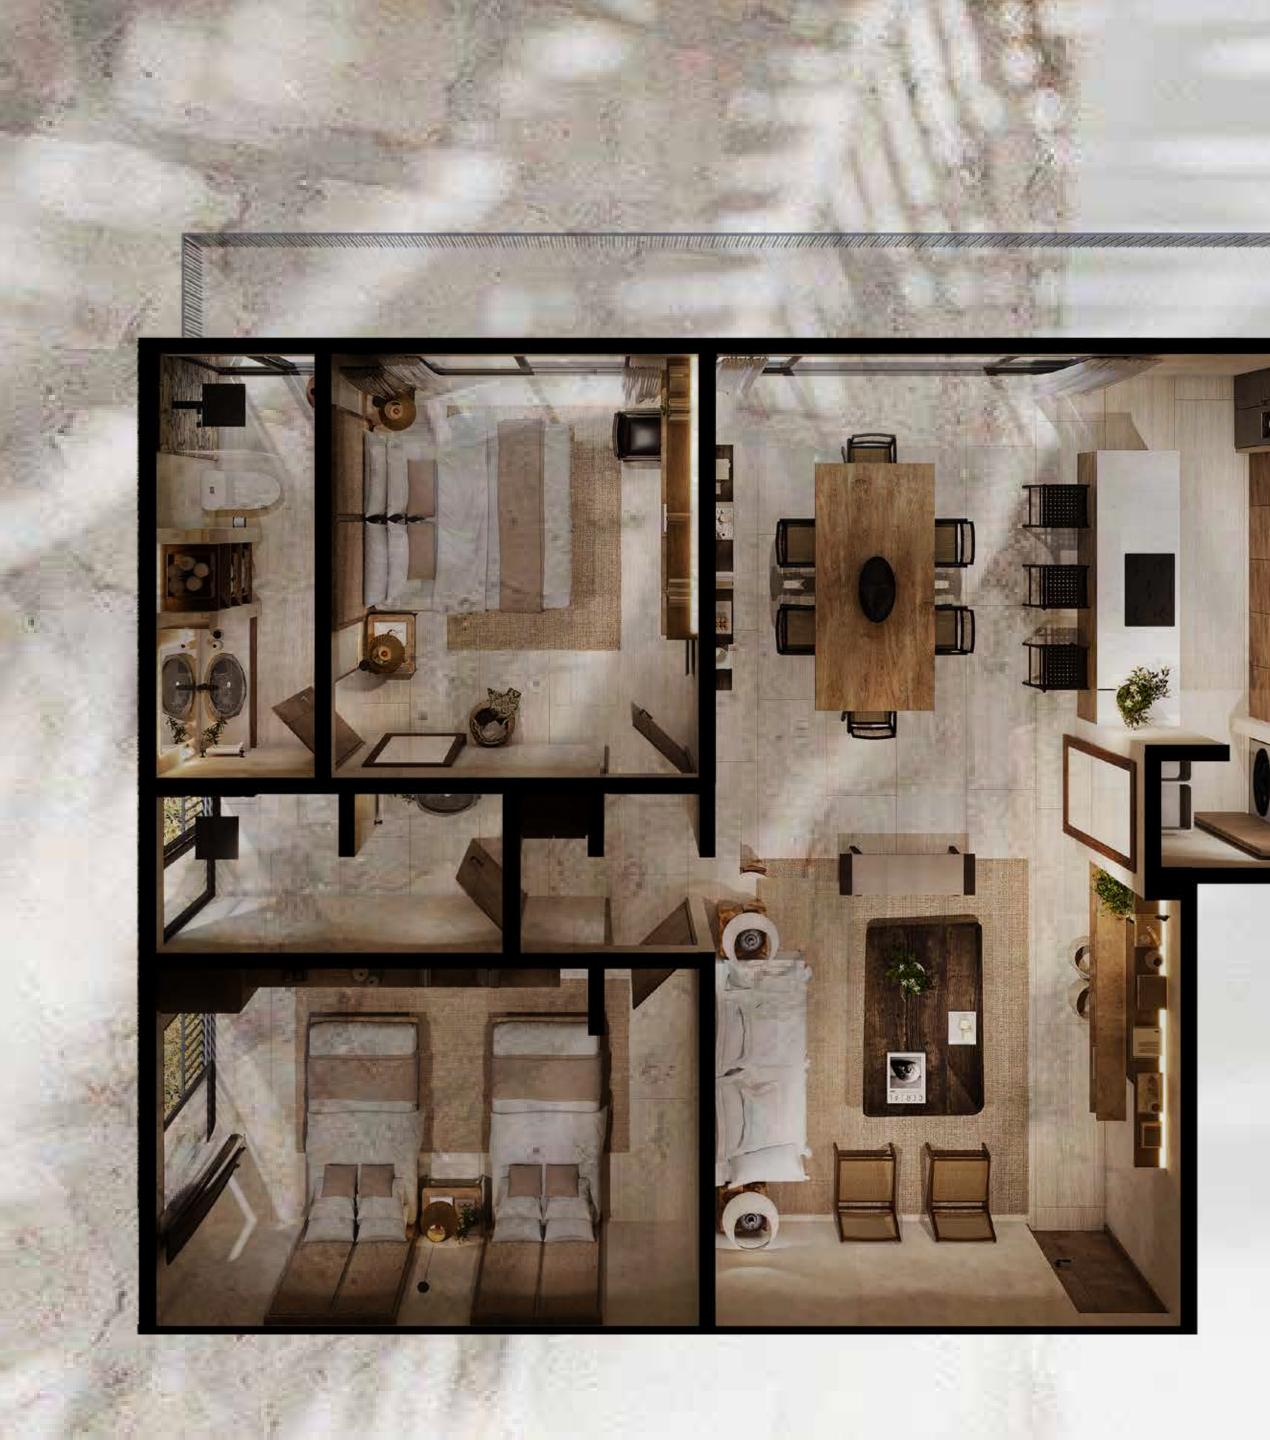

#### TIPOLOGY - A-

APARTMENT N° 1 6 N° 4 (FACADE)

| INTERIOR           | 1140.97 SQFT |
|--------------------|--------------|
| EXTERIOR           | 129.16 SOFT  |
| POOL               | 75.34 SQFT   |
| GARDEN             | 344.44 SOFT  |
| TOTAL CONSTRUCTION | 1689.93 SQFT |

LIVING ROOM | DINING ROOM | KITCHEN | LAUNDRY ROOM | MASTER BEDROOM WITH FULL BATHROOM, WALK-IN CLOSET AND LOCK OFF | SECOND BEDROOM WITH CLOSET | GUEST BATHROOM | PRIVATE TERRACE WITH SWIMMING POOL AND PRIVATE LOCK OFF | SECONDARY BEDROOM WITH CLOSET | GUEST BATHROOM | PRIVATE TERRACE WITH POOL AND BARBECUE BAR