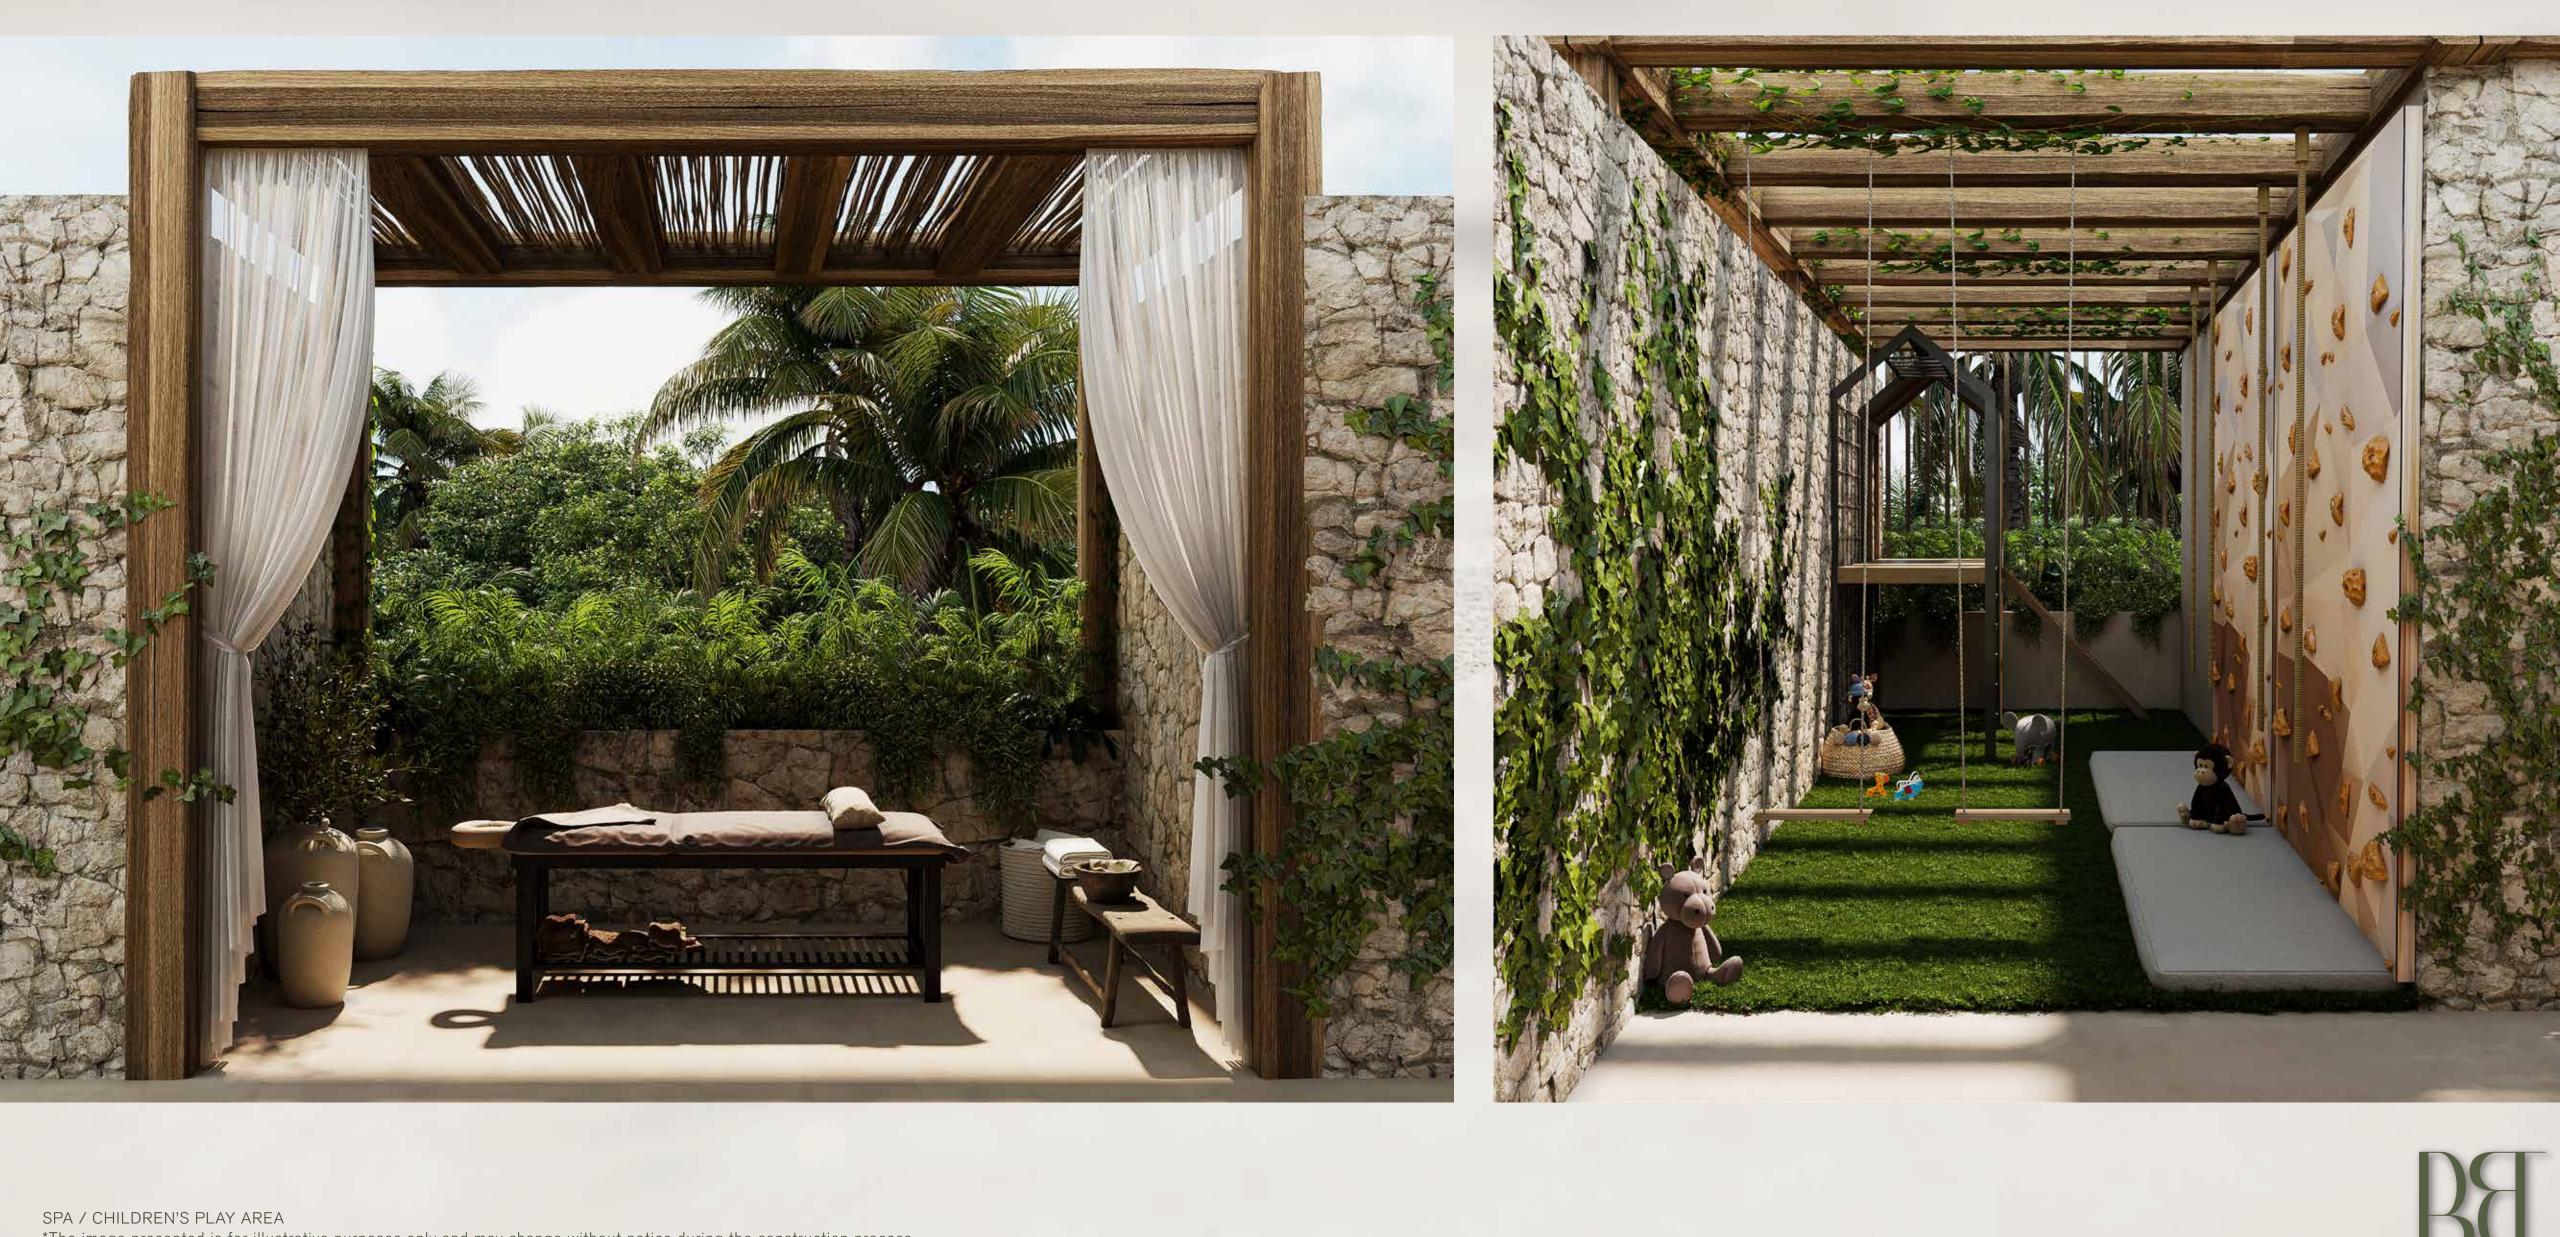

### BOHEME BOHEME

Bohéme is a 12-unit housing development immersed in the jungle of the exclusive Aldea Zama Premium subdivision offering a bohemian, serene and charming lifestyle. Inspired by the beaches of Tulum, Mayan architecture and the philosophy of the Wabi Sabi concept, this project was designed in harmony with nature and the beauty of the place, has amenities such as a rooftop with an infinity pool and solarium, common area with barbecue, gym , spa, coworking area, elevator, children's play area, parking lot, and security booth, inviting all users to relax and enjoy all the spaces comfortably. All units have two bedrooms and two full bathrooms, full kitchen, living