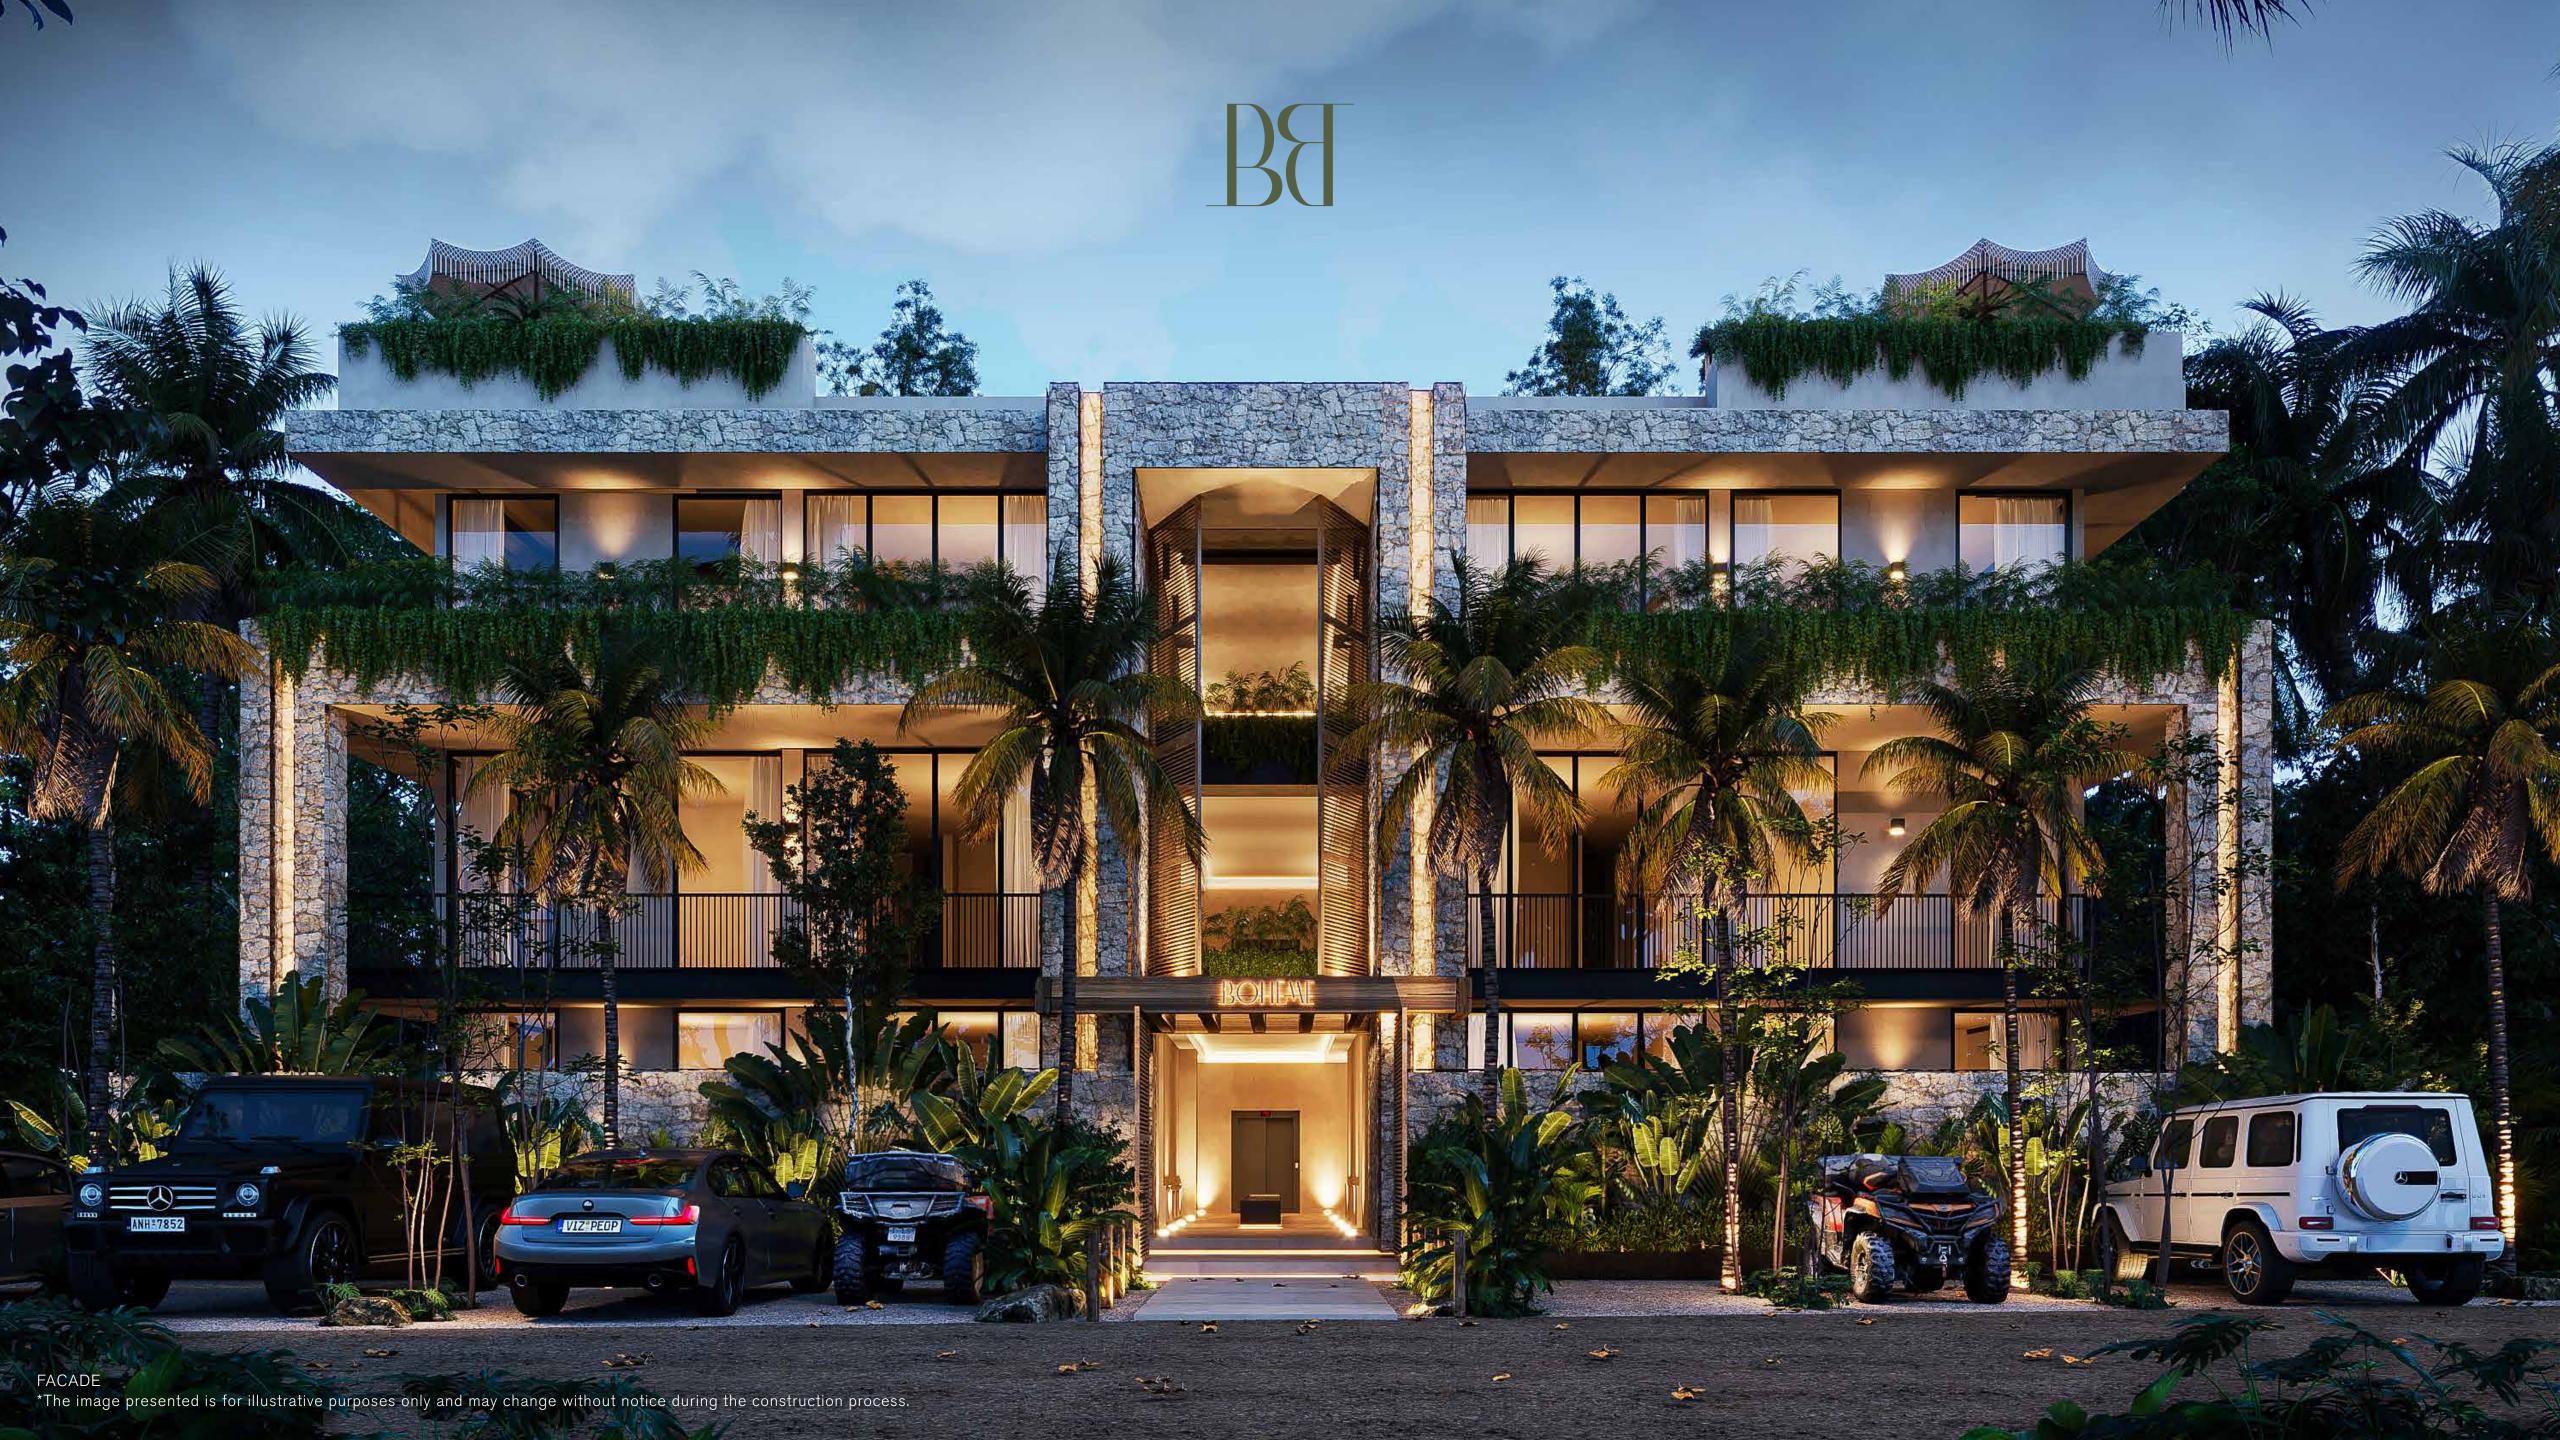

### BOHEME BOHEME

Bohéme is a 12-unit housing development immersed in the jungle of the exclusive Aldea Zama Premium subdivision offering a bohemian, serene and charming lifestyle. Inspired by the beaches of Tulum, Mayan architecture and the philosophy of the Wabi Sabi concept, this project was designed in harmony with nature and the beauty of the place, has amenities such as a rooftop with an infinity pool and solarium, common area with barbecue, gym , spa, coworking area, elevator, children's play area, parking lot, and security booth, inviting all users to relax and enjoy all the spaces comfortably. All units have two bedrooms and two full bathrooms, full kitchen, living

All units have two bedrooms and two full bathrooms, full kitchen, living room, dining room, laundry room, and terrace or balcony. In addition, some of them have a private pool, barbecue bar and lock-off area. The functionality in its modern architectural distribution and the aesthetics in its stylish casual interior design, cozy and elegant at the same time, make Bohème an exceptional property for those with a free spirit who seek sophistication within imperfection in organic forms and rustic materials.