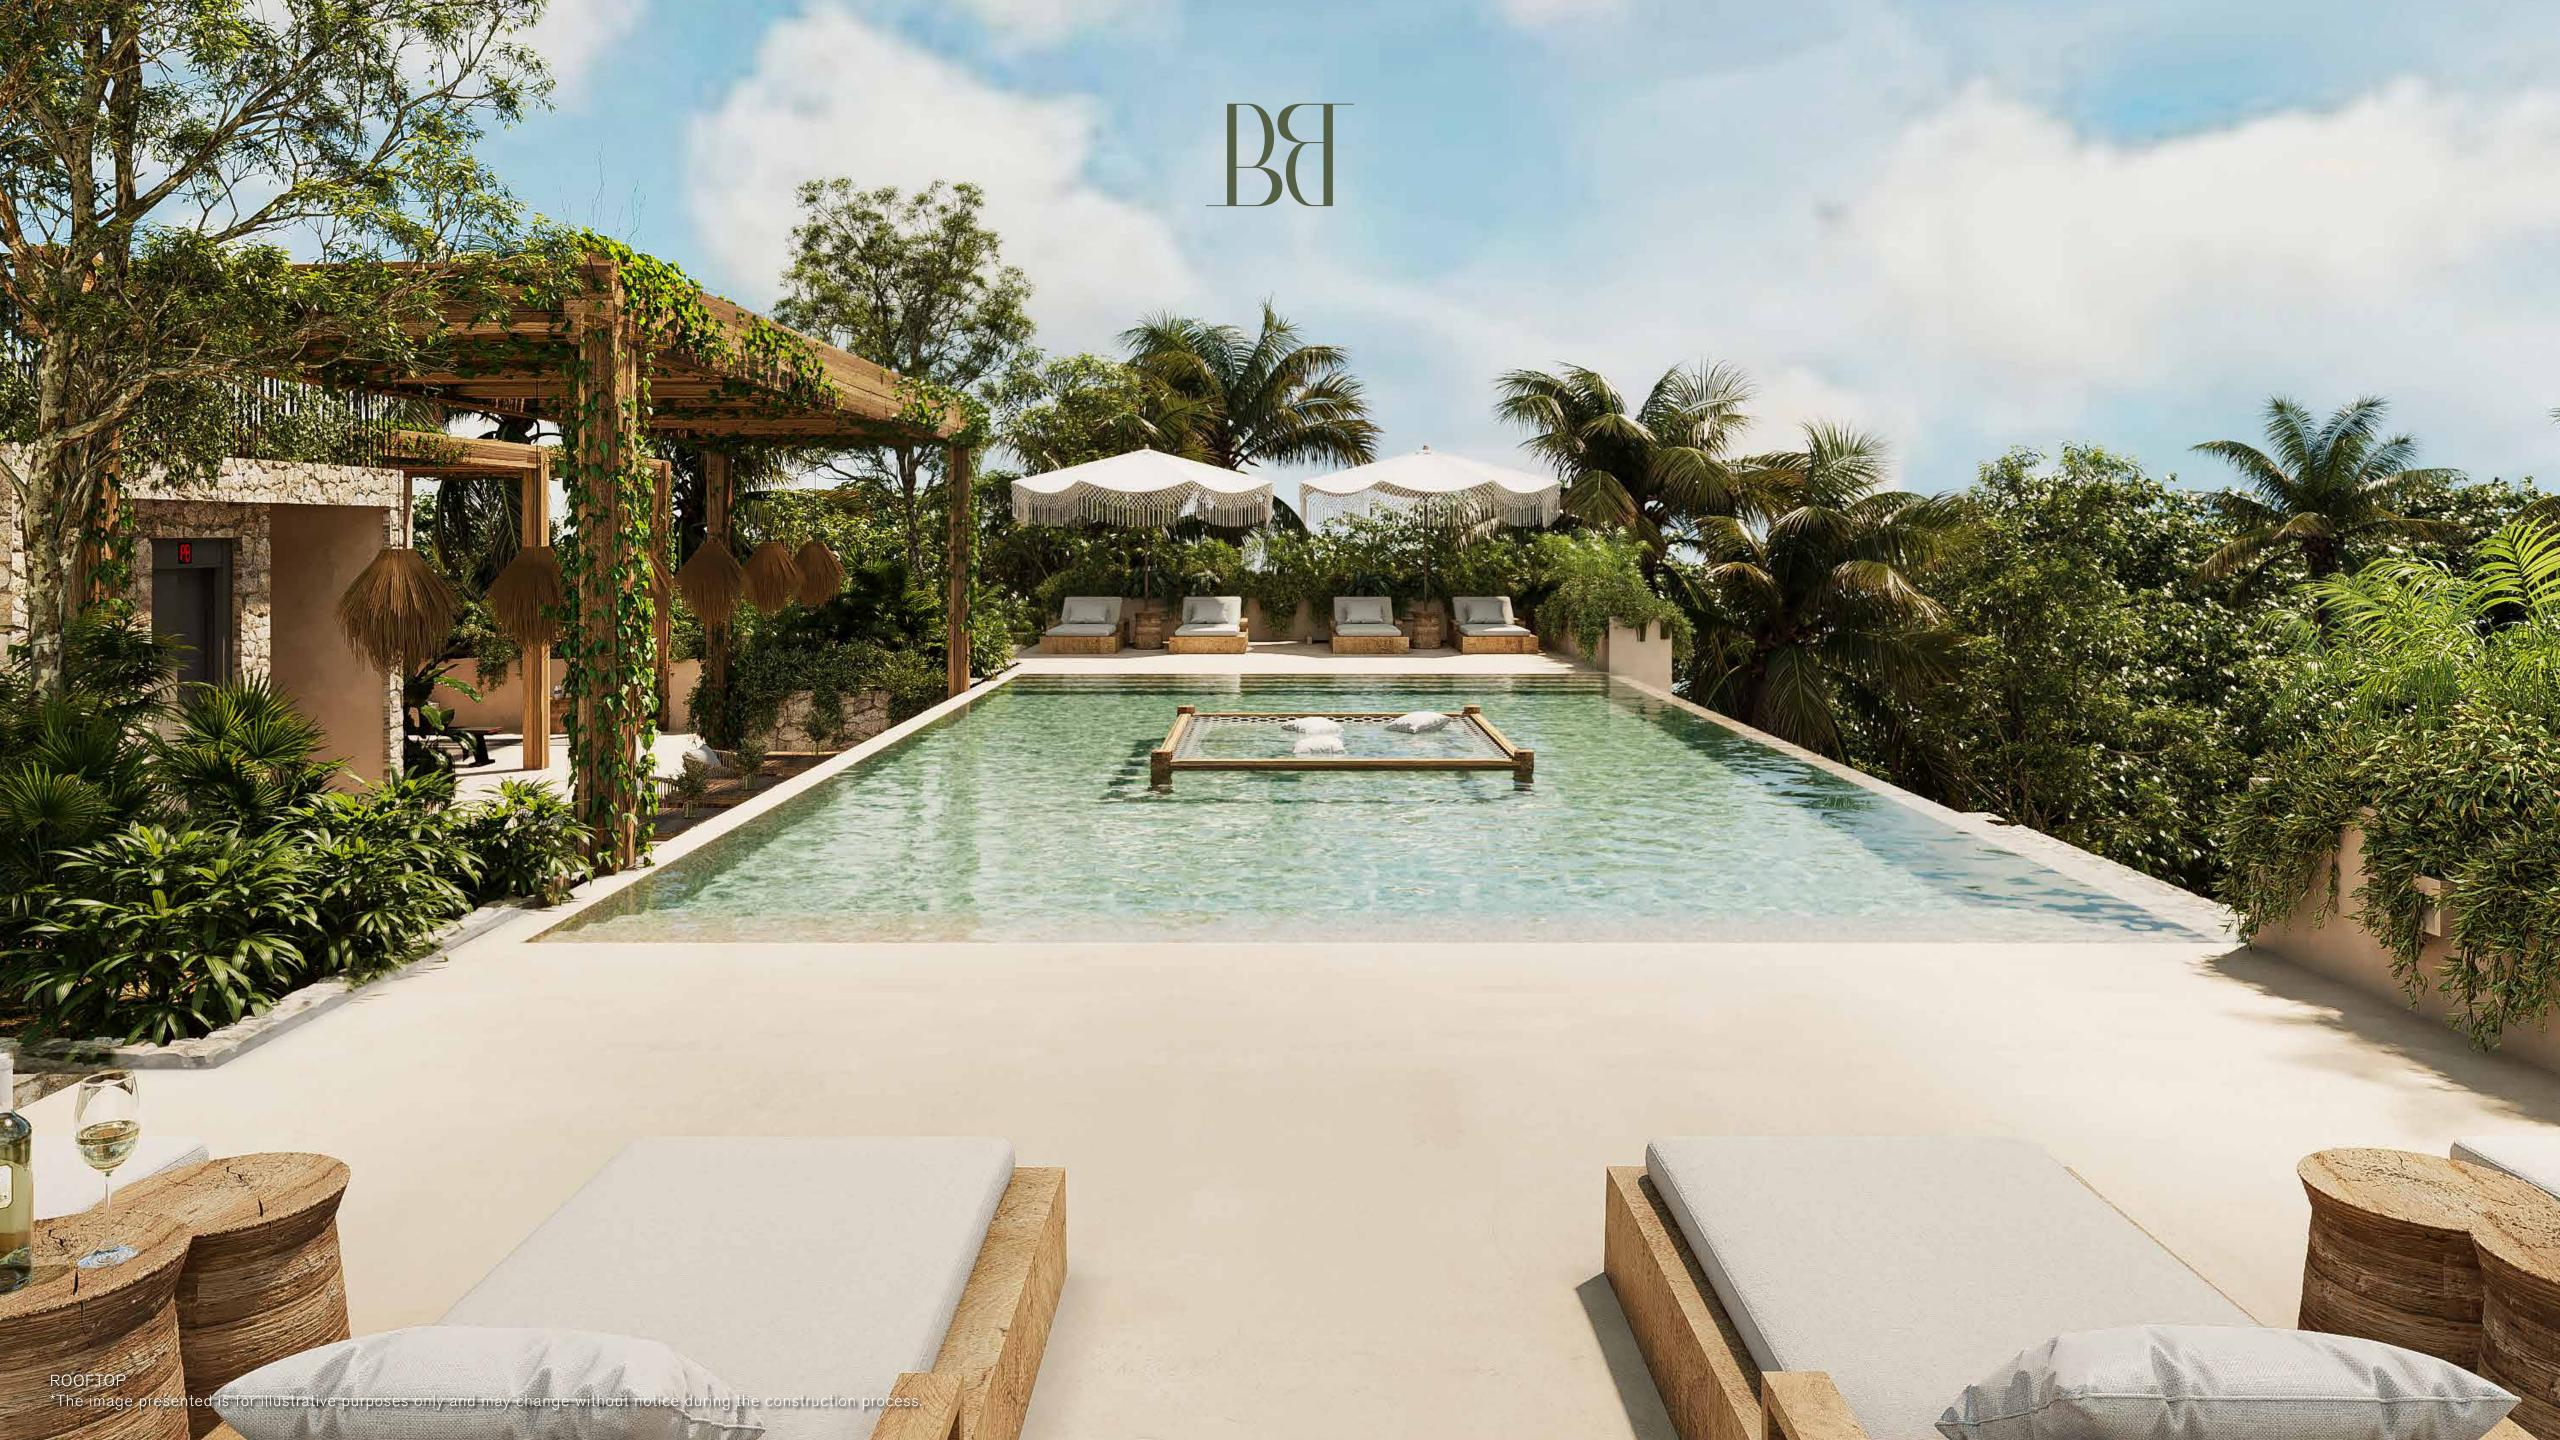

### BOHEME BOHEME

Bohéme is a 12-unit housing development immersed in the jungle of the exclusive Aldea Zama Premium subdivision offering a bohemian, serene and charming lifestyle. Inspired by the beaches of Tulum, Mayan architecture and the philosophy of the Wabi Sabi concept, this project was designed in harmony with nature and the beauty of the place, has amenities such as a rooftop with an infinity pool and solarium, common area with barbecue, gym , spa, coworking area, elevator, children's play area, parking lot, and security booth, inviting all users to relax and enjoy all the spaces comfortably. All units have two bedrooms and two full bathrooms, full kitchen, living

#### AMENITIES

먦

3 levels

Elevator

Yoga area

Coworking

area

Gym

ीस्भी

A

Solarium

Security booth

Terrace with bar and grill

Aquatic bed

ROOFTOP \*The image presented is for illustrative purposes only and may change without notice during the construction process.