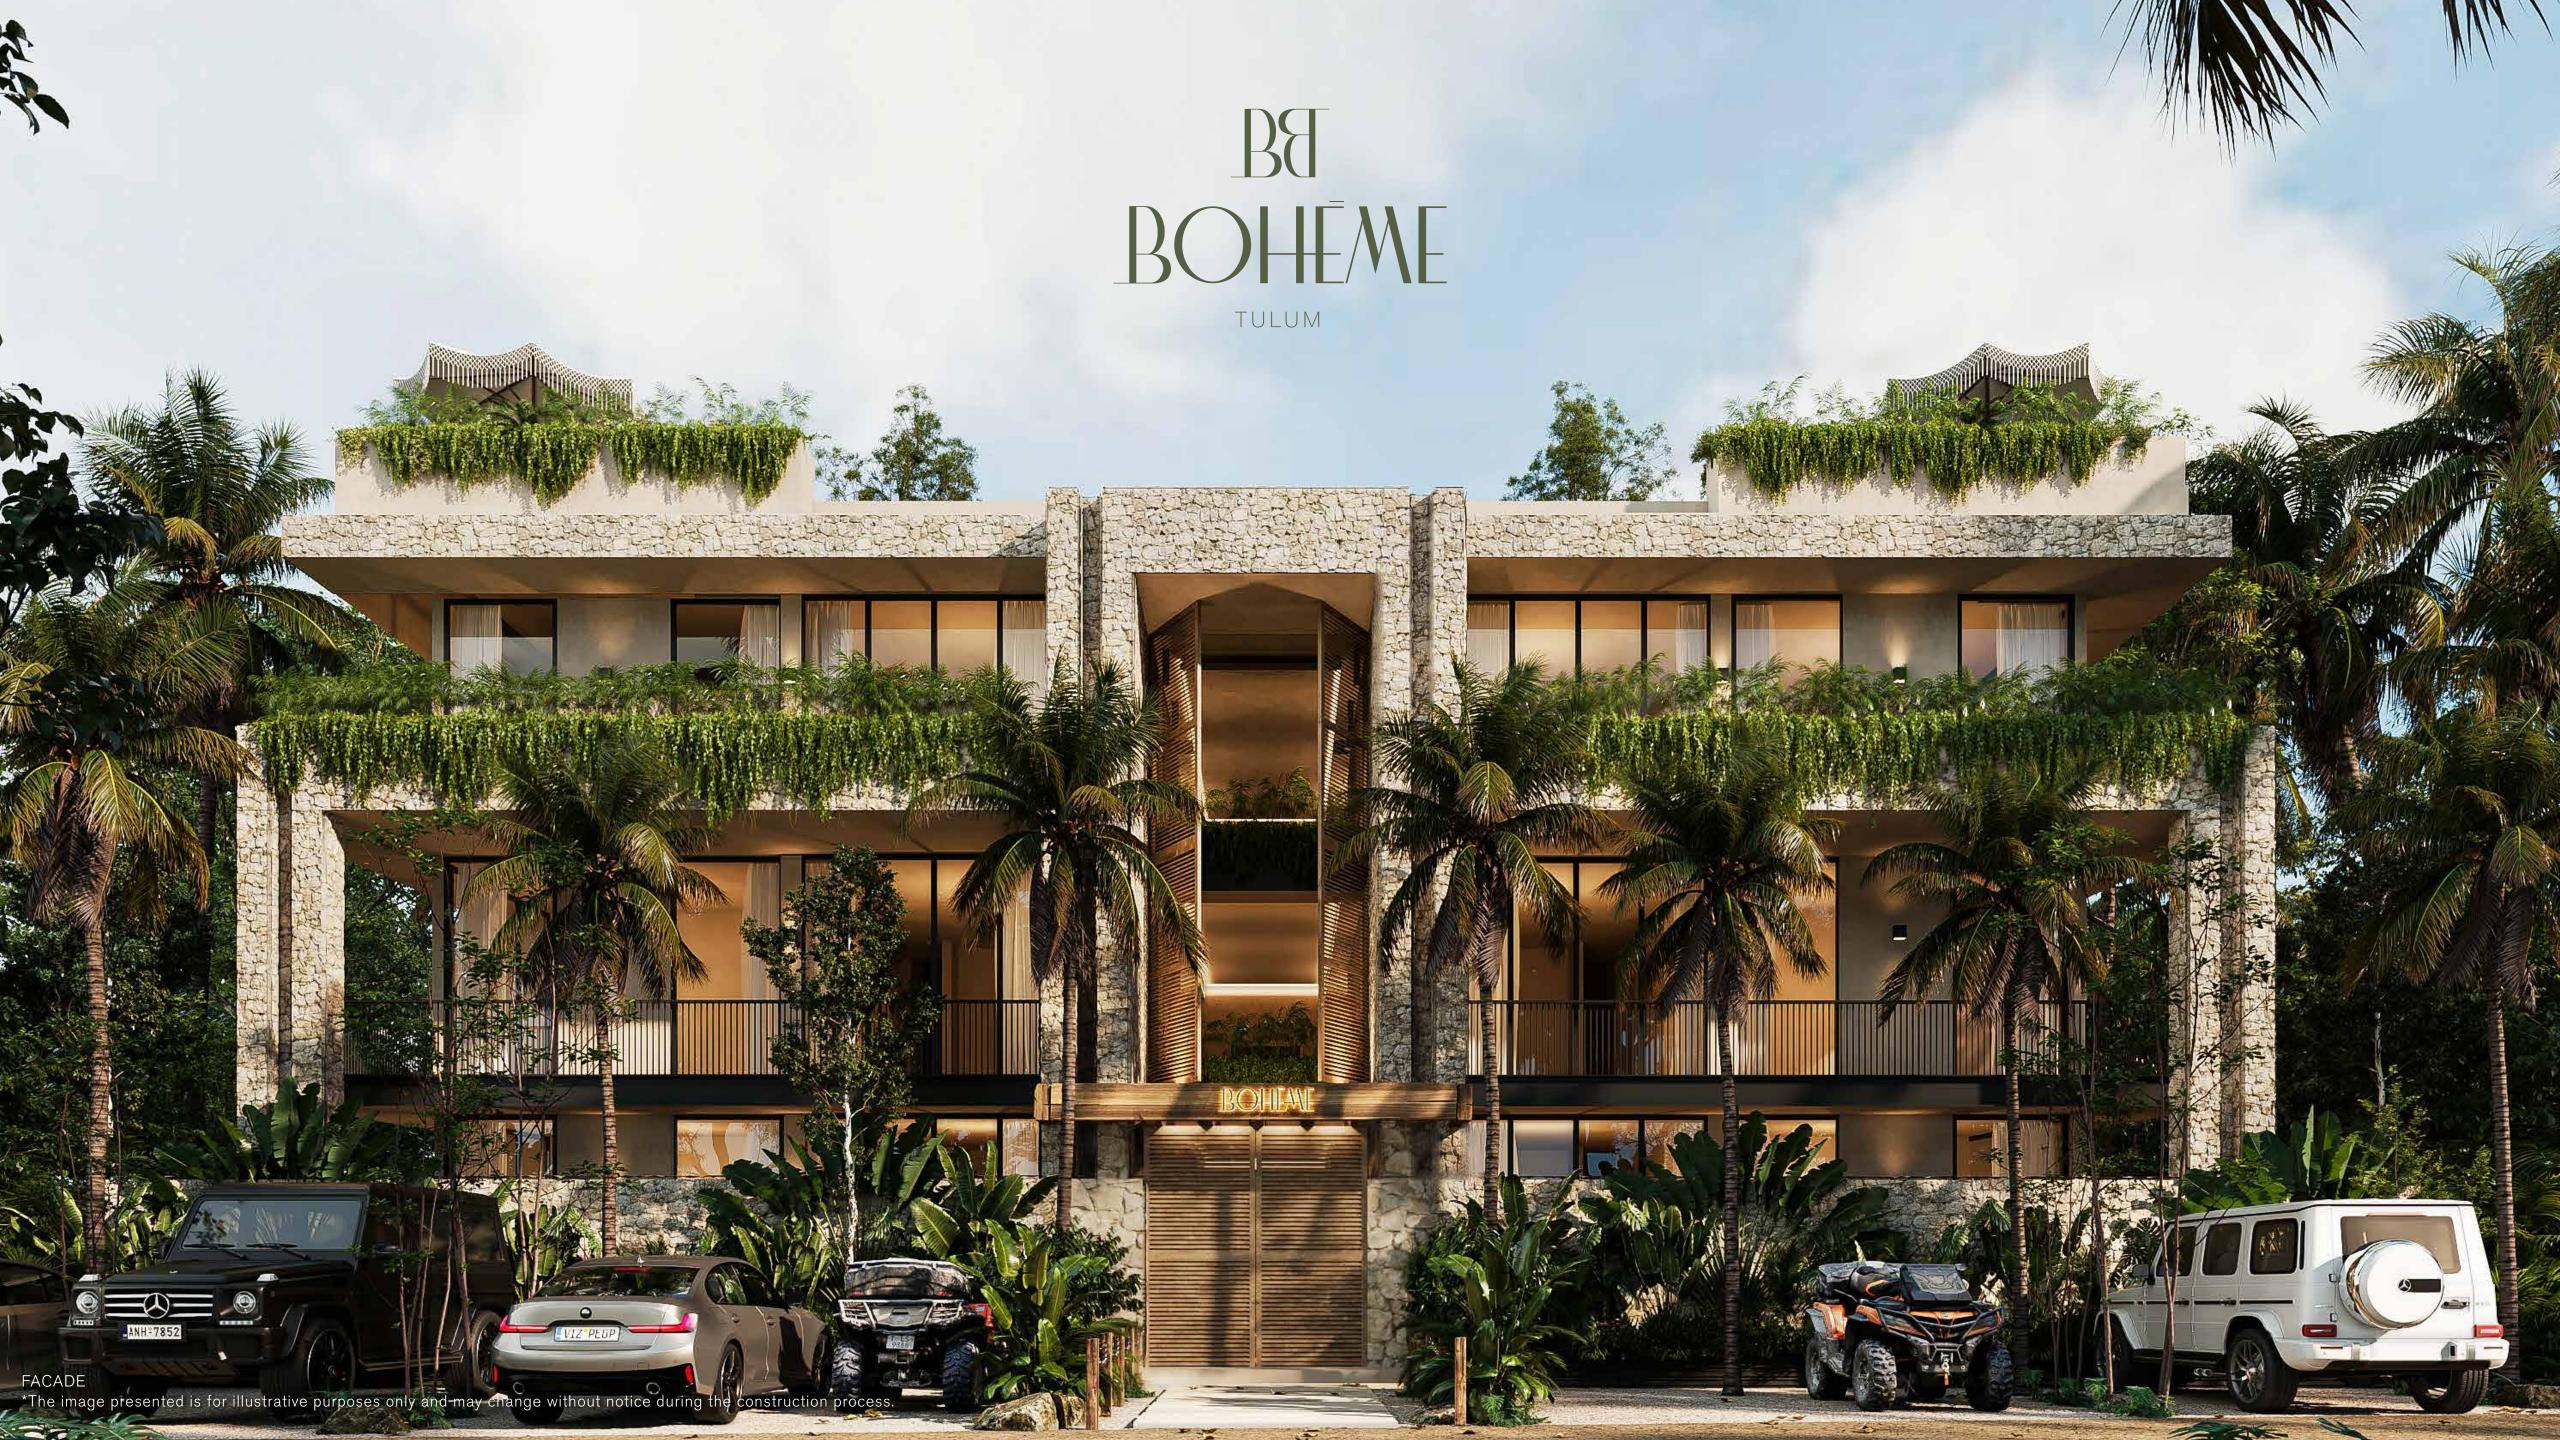

### BOHEME BOHEME

Bohéme is a 12-unit housing development immersed in the jungle of the exclusive Aldea Zama Premium subdivision offering a bohemian, serene and charming lifestyle. Inspired by the beaches of Tulum, Mayan architecture and the philosophy of the Wabi Sabi concept, this project was designed in harmony with nature and the beauty of the place, has amenities such as a rooftop with an infinity pool and solarium, common area with barbecue, gym , spa, coworking area, elevator, children's play area, parking lot, and security booth, inviting all users to relax and enjoy all the spaces comfortably. All units have two bedrooms and two full bathrooms, full kitchen, living

All units have two bedrooms and two full bathrooms, full kitchen, living room, dining room, laundry room, and terrace or balcony. In addition, some of them have a private pool, barbecue bar and lock-off area. The functionality in its modern architectural distribution and the aesthetics in its stylish casual interior design, cozy and elegant at the same time, make Bohème an exceptional property for those with a free spirit who seek sophistication within imperfection in organic forms and rustic materials.