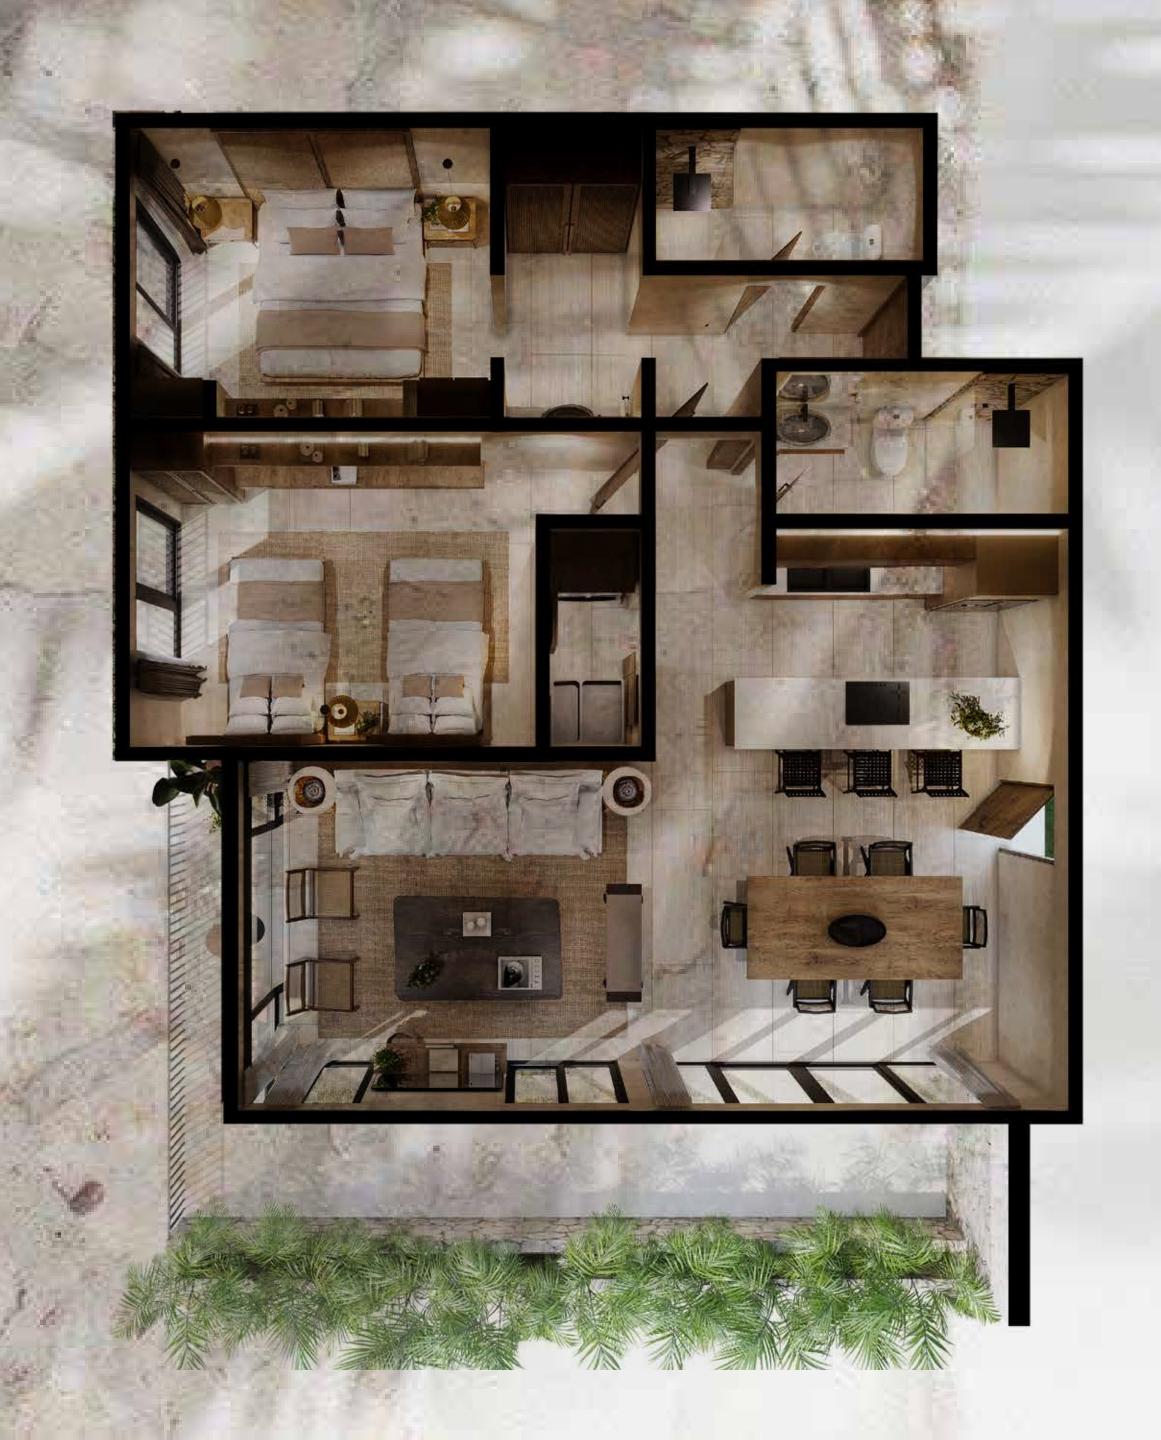

#### BOHEME TULUM

TIPOLOGY - A -APARTMENT N° 9 & N° 12 (FACADE)

 INTERIOR
 1140.97 SOFT

 EXTERIOR
 312.15 SOFT

 TOTAL CONSTRUCTION
 1435.13 SOFT

LIVING ROOM | DINING ROOM | KITCHEN | LAUNDRY ROOM | MASTER BEDROOM WITH FULL BATHROOM, WALK-IN CLOSET SECONDARY BEDROOM WITH CLOSET | GUEST BATHROOM | BALCONY WITH GARDEN