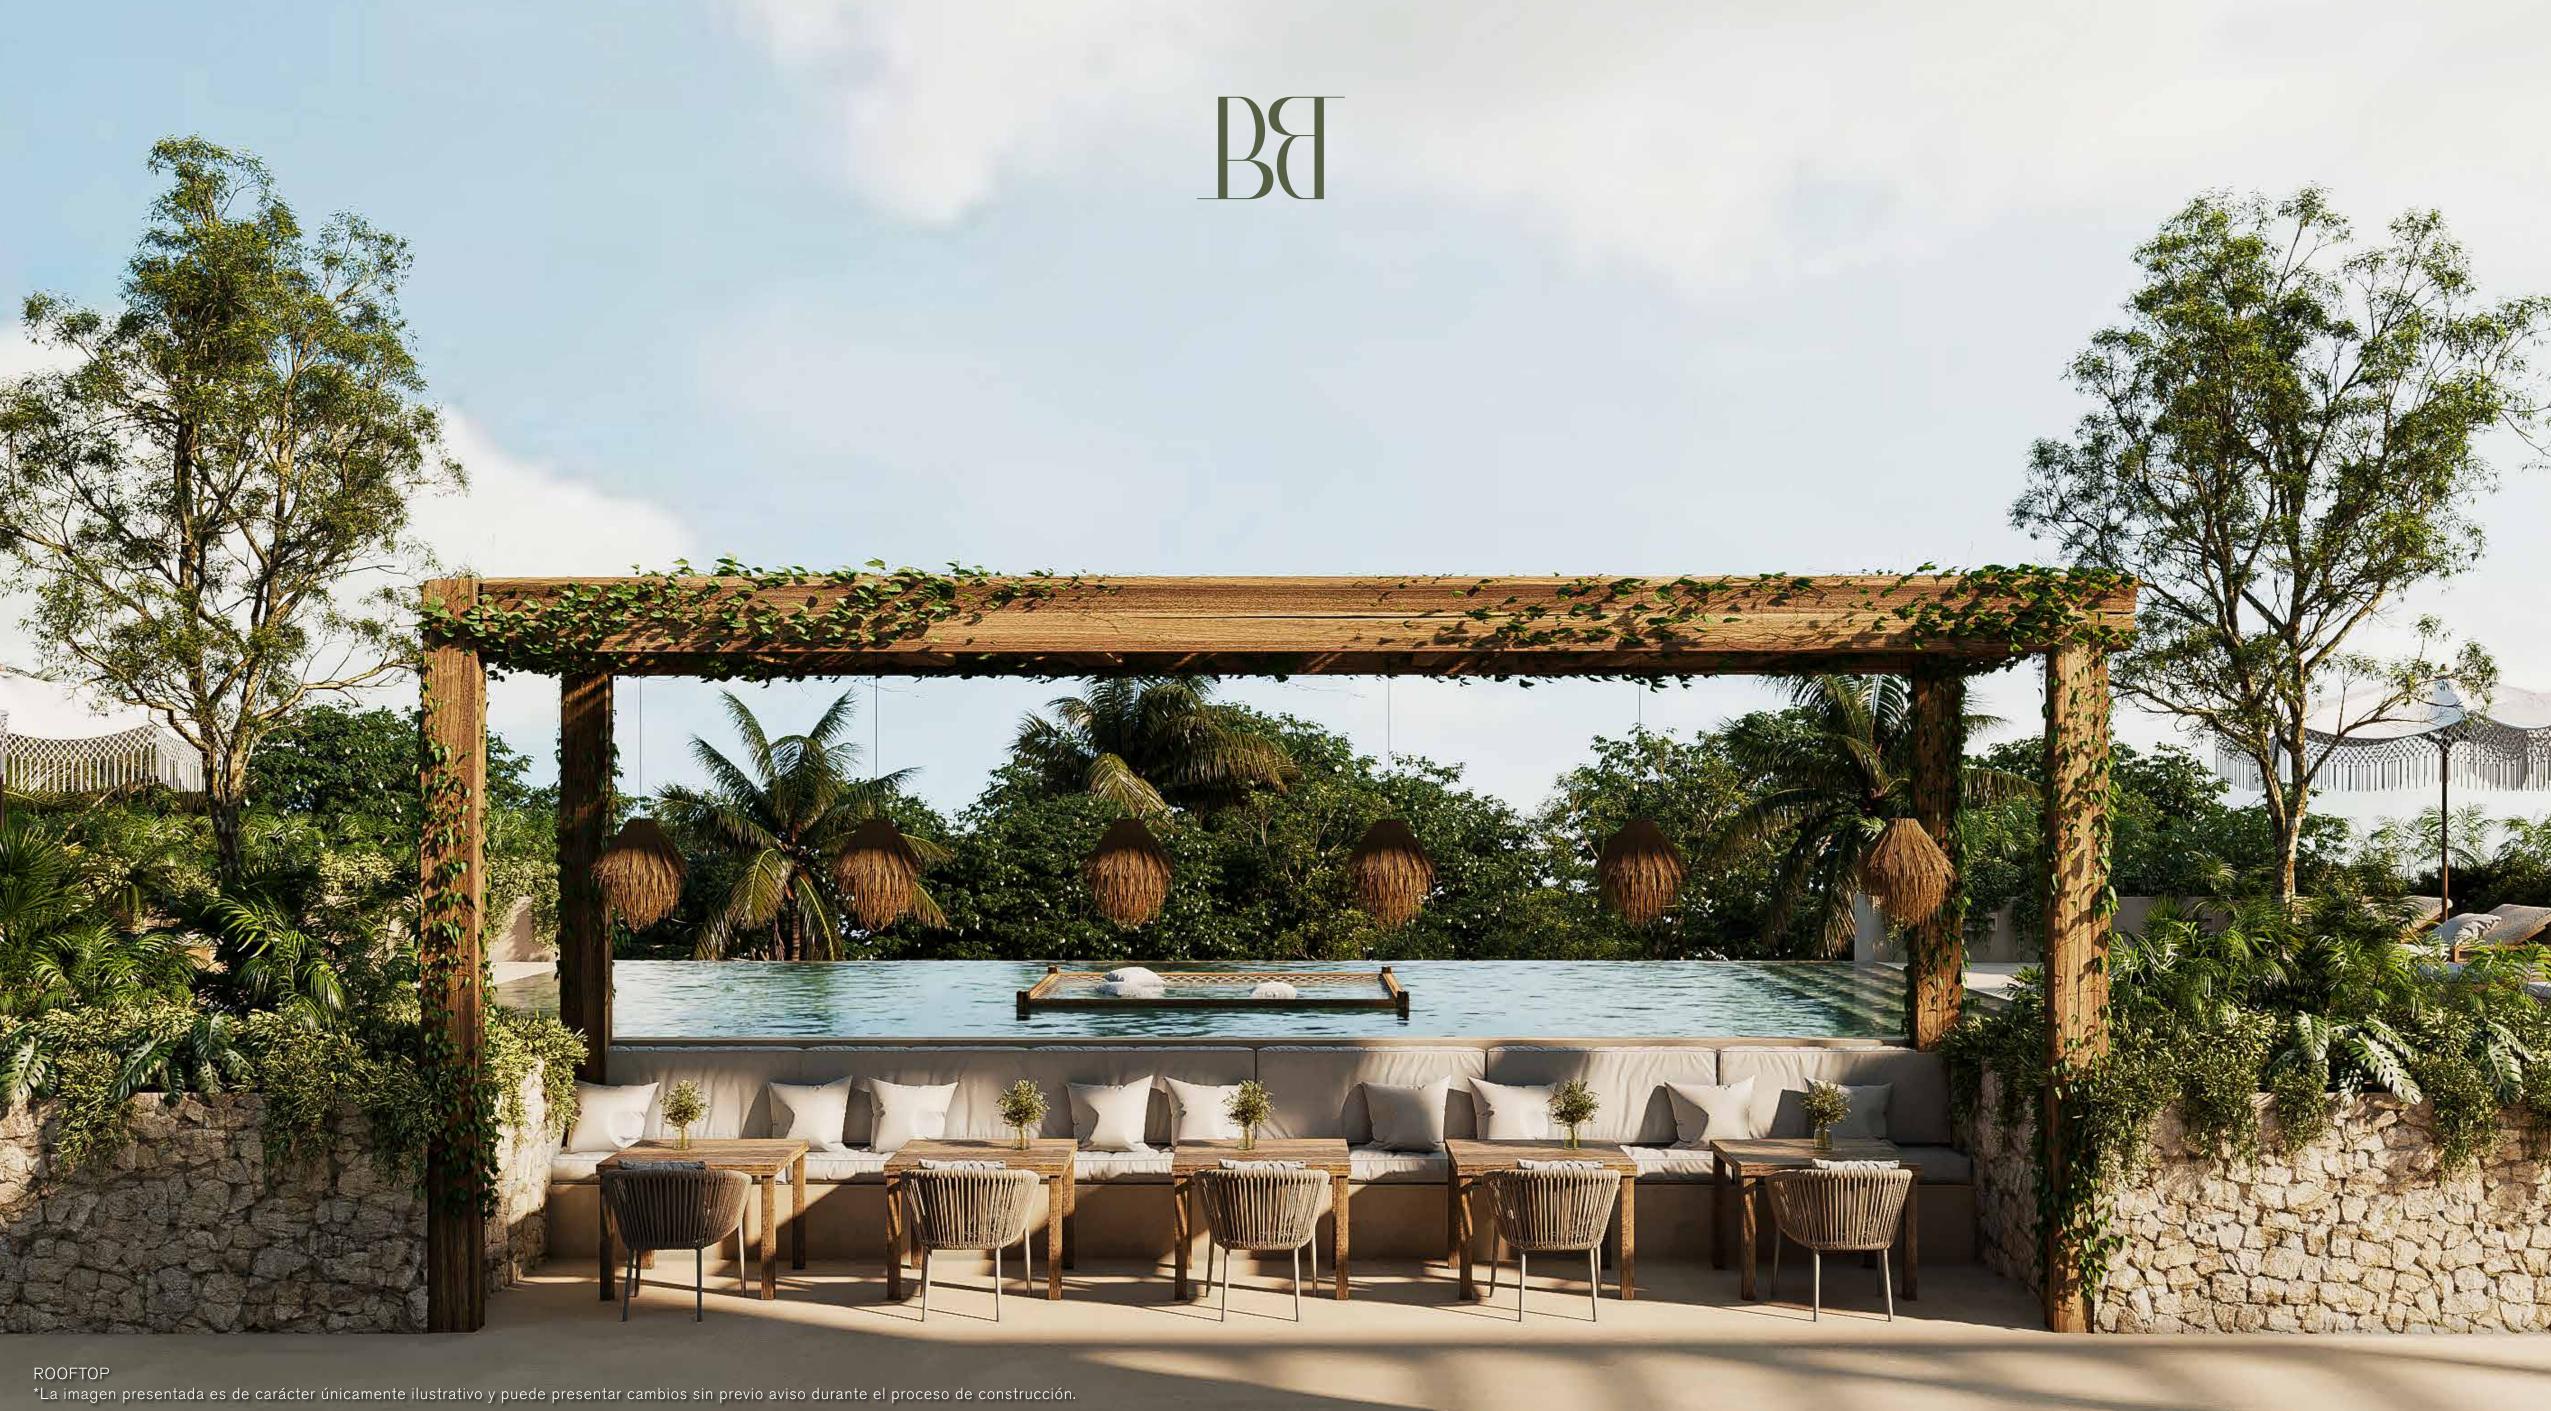

### BOHEME BOHEME

Bohéme is a 12-unit housing development immersed in the jungle of the exclusive Aldea Zama Premium subdivision offering a bohemian, serene and charming lifestyle. Inspired by the beaches of Tulum, Mayan architecture and the philosophy of the Wabi Sabi concept, this project was designed in harmony with nature and the beauty of the place, has amenities such as a rooftop with an infinity pool and solarium, common area with barbecue, gym , spa, coworking area, elevator, children's play area, parking lot, and security booth, inviting all users to relax and enjoy all the spaces comfortably. All units have two bedrooms and two full bathrooms, full kitchen, living

ीस्भी

A

Solarium

Security booth

Terrace with bar and grill

Aquatic bed

ROOFTOP \*The image presented is for illustrative purposes only and may change without notice during the construction process.