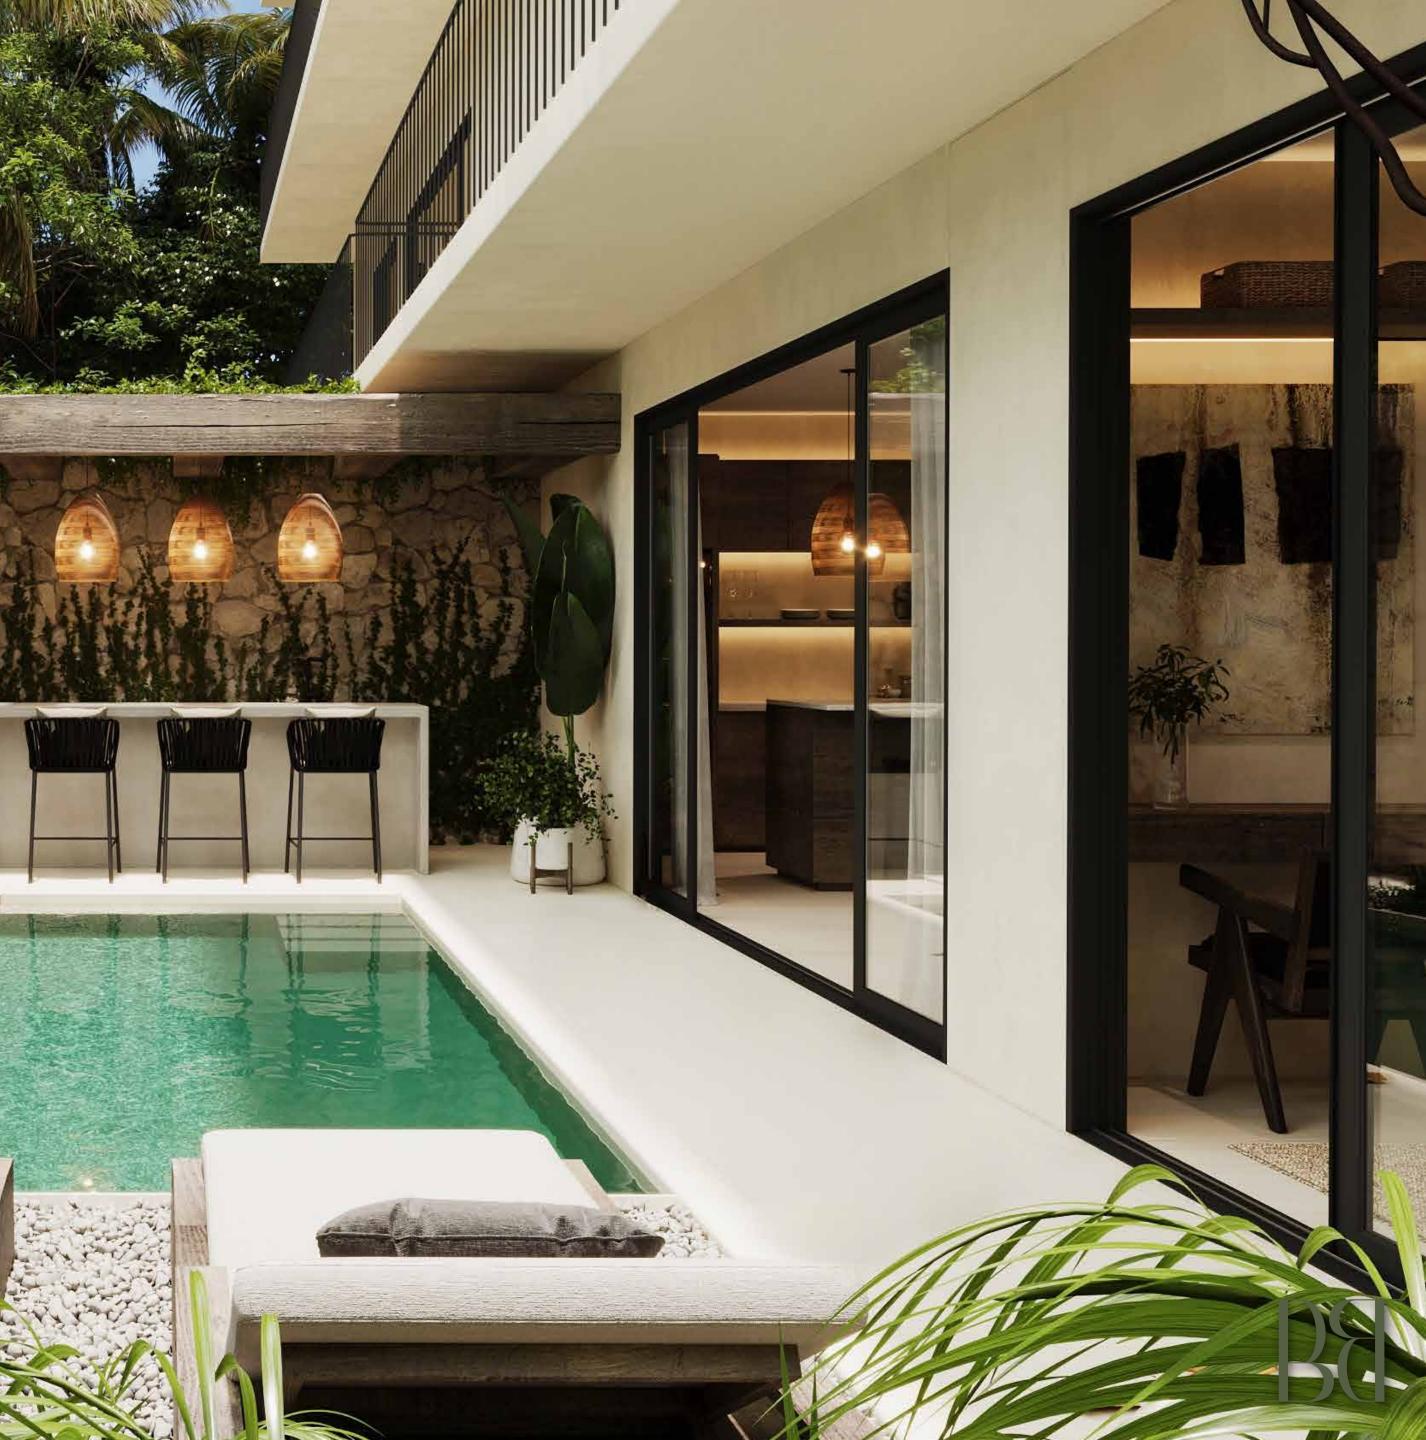

### BOHEME BOHEME

Bohéme is a 12-unit housing development immersed in the jungle of the exclusive Aldea Zama Premium subdivision offering a bohemian, serene and charming lifestyle. Inspired by the beaches of Tulum, Mayan architecture and the philosophy of the Wabi Sabi concept, this project was designed in harmony with nature and the beauty of the place, has amenities such as a rooftop with an infinity pool and solarium, common area with barbecue, gym , spa, coworking area, elevator, children's play area, parking lot, and security booth, inviting all users to relax and enjoy all the spaces comfortably. All units have two bedrooms and two full bathrooms, full kitchen, living

#### AMENITIES

먦

3 levels

Elevator

Yoga area

Coworking

area

Gym

ीस्भी

A

Solarium

Security booth

Terrace with bar and grill

Aquatic bed

ROOFTOP \*The image presented is for illustrative purposes only and may change without notice during the construction process.