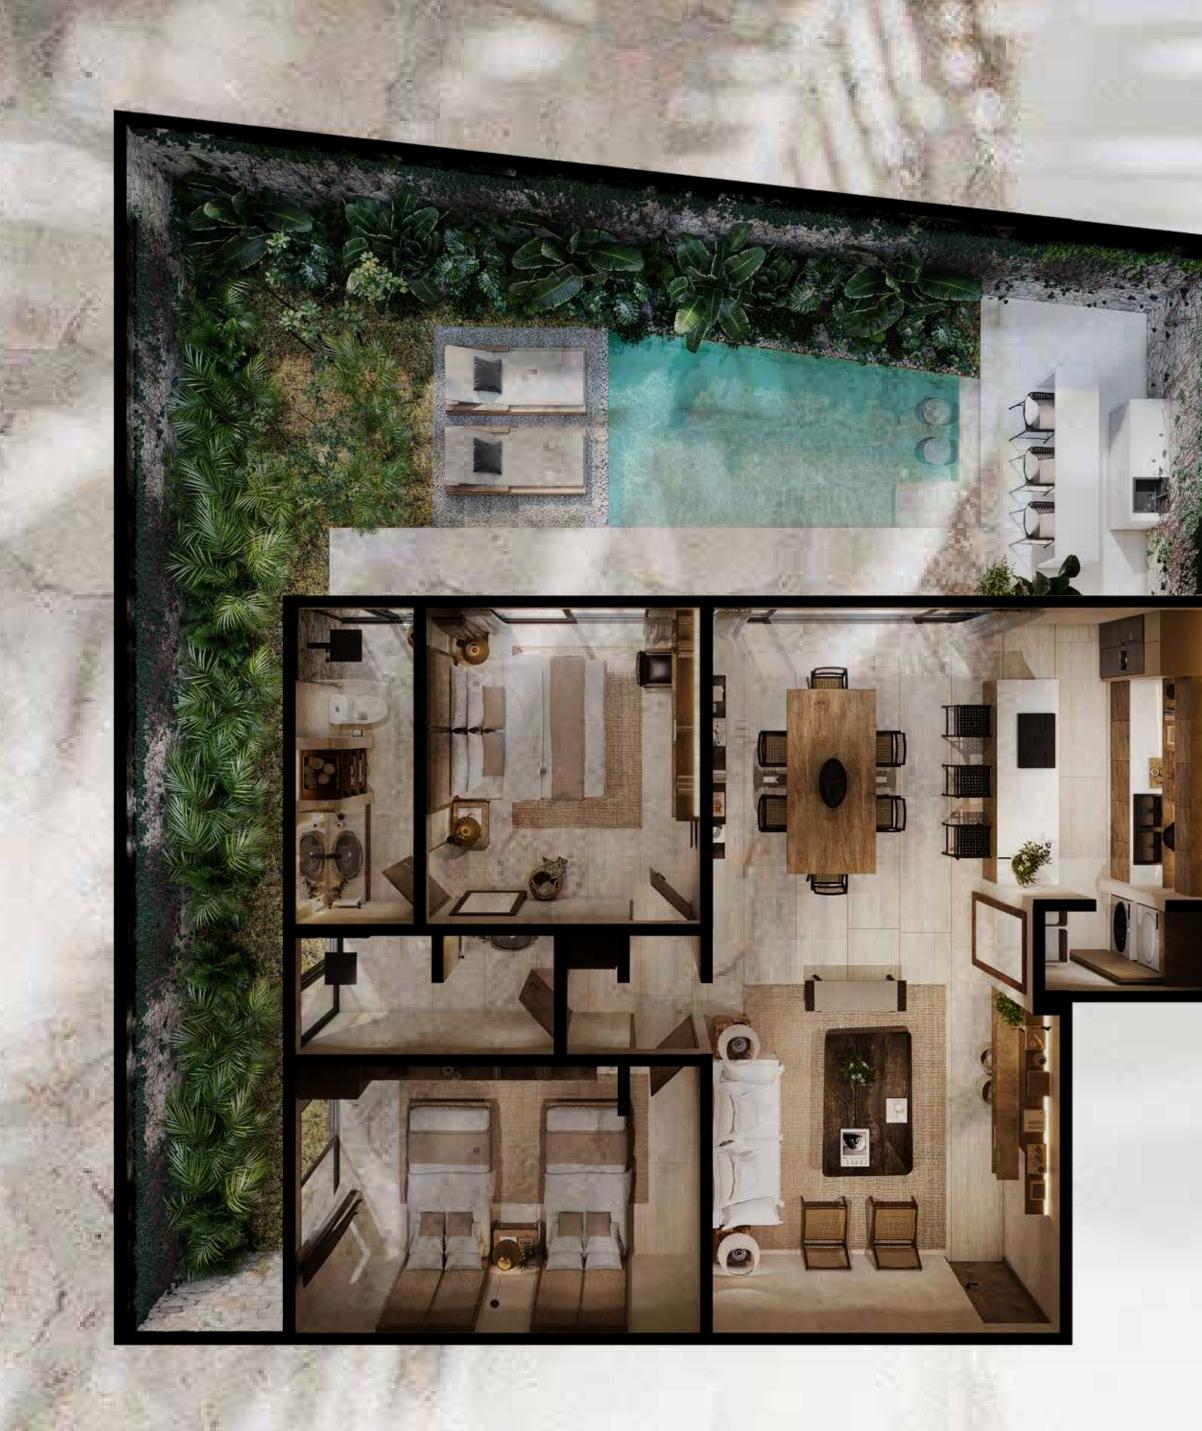

#### TIPOLOGY - A-

APARTMENT N° 1 6 N° 4 (FACADE)

| INTERIOR           | 1140.97 SQFT |
|--------------------|--------------|
| EXTERIOR           | 129.16 SOFT  |
| POOL               | 75.34 SQFT   |
| GARDEN             | 344.44 SOFT  |
| TOTAL CONSTRUCTION | 1689.93 SQFT |

LIVING ROOM | DINING ROOM | KITCHEN | LAUNDRY ROOM | MASTER BEDROOM WITH FULL BATHROOM, WALK-IN CLOSET AND LOCK OFF | SECOND BEDROOM WITH CLOSET | GUEST BATHROOM | PRIVATE TERRACE WITH SWIMMING POOL AND PRIVATE LOCK OFF | SECONDARY BEDROOM WITH CLOSET | GUEST BATHROOM | PRIVATE TERRACE WITH POOL AND BARBECUE BAR