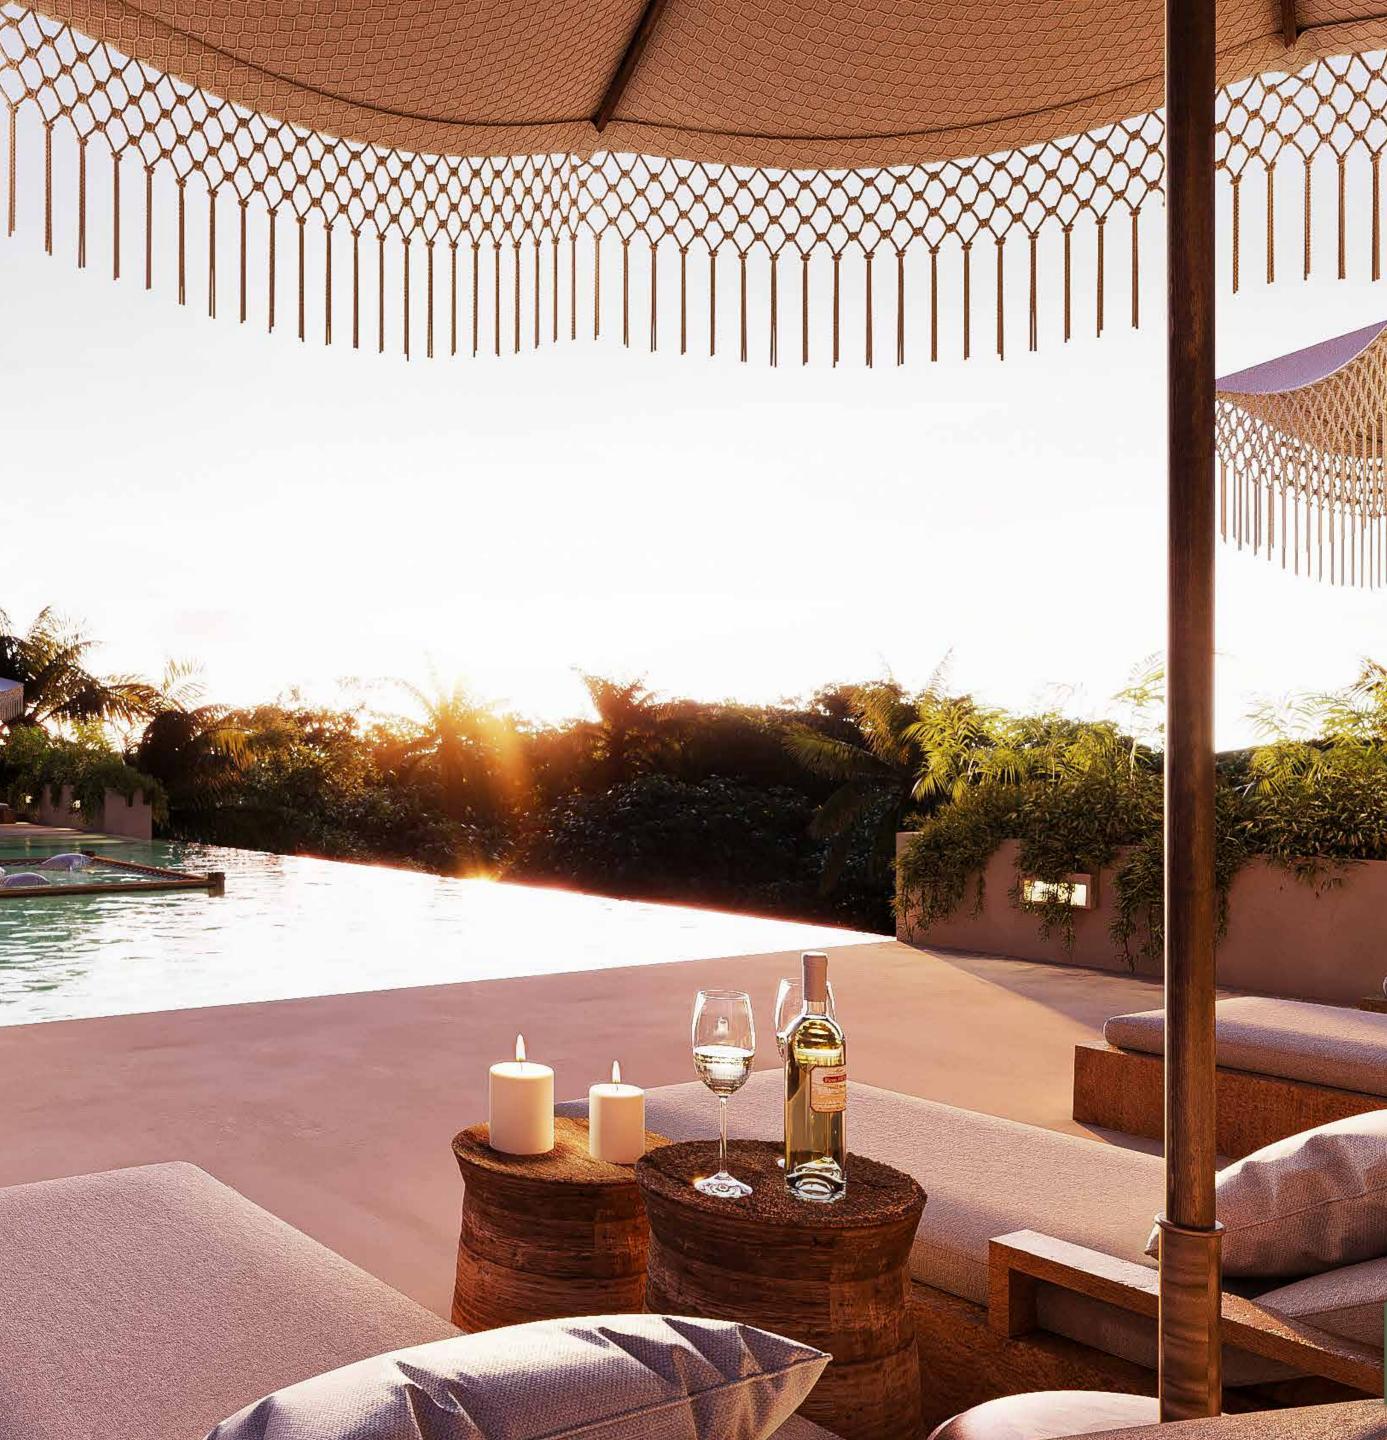

### BOHEME BOHEME

Bohéme is a 12-unit housing development immersed in the jungle of the exclusive Aldea Zama Premium subdivision offering a bohemian, serene and charming lifestyle. Inspired by the beaches of Tulum, Mayan architecture and the philosophy of the Wabi Sabi concept, this project was designed in harmony with nature and the beauty of the place, has amenities such as a rooftop with an infinity pool and solarium, common area with barbecue, gym , spa, coworking area, elevator, children's play area, parking lot, and security booth, inviting all users to relax and enjoy all the spaces comfortably. All units have two bedrooms and two full bathrooms, full kitchen, living

#### AMENITIES

먦

3 levels

Elevator

Yoga area

Coworking

area

Gym

ीस्भी

A

Solarium

Security booth

Terrace with bar and grill

Aquatic bed

ROOFTOP \*The image presented is for illustrative purposes only and may change without notice during the construction process.