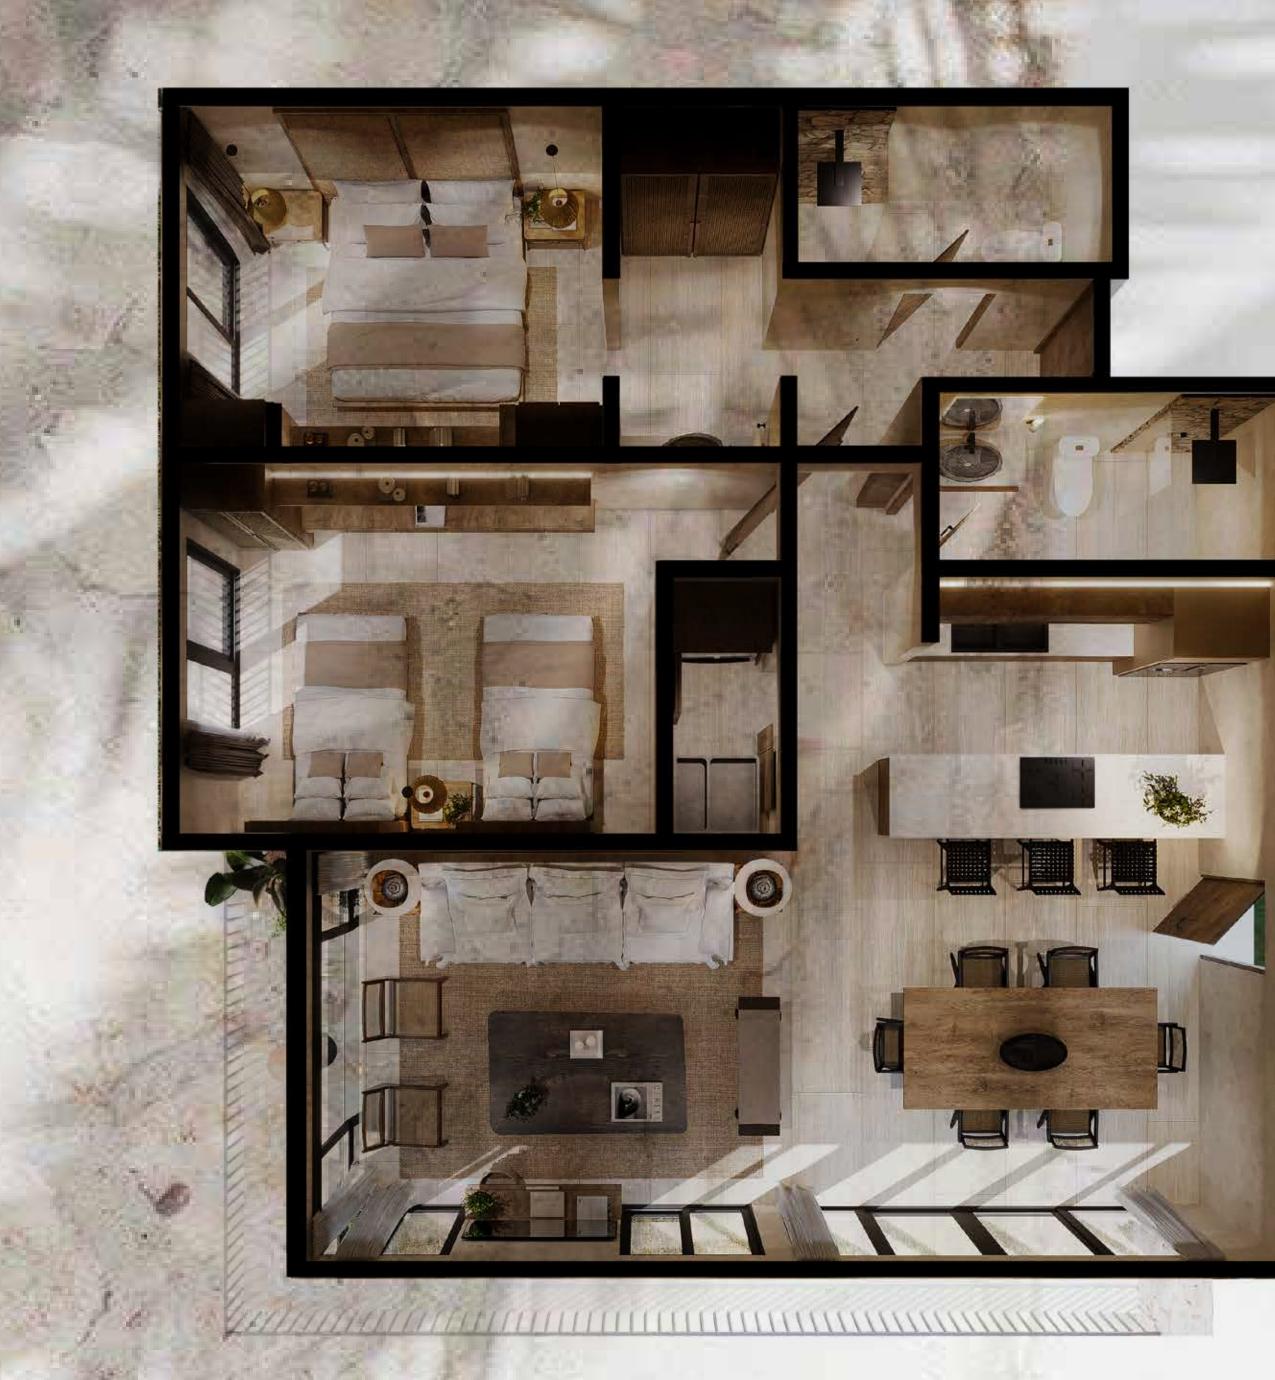

#### TIPOLOGÍA - A-

APARTMENTS N° 5 & N° 8 (FACADE)

| TOTAL DE CONSTRUCTION | 1334.72 SOFT |
|-----------------------|--------------|
| EXTERIOR              | 182.98 SOFT  |
| INTERIOR              | 1140.97 SOFT |
|                       |              |

LIVING ROOM | DINING ROOM | KITCHEN | LAUNDRY ROOM | MASTER BEDROOM WITH FULL BATHROOM, WALK-IN CLOSET SECONDARY BEDROOM WITH CLOSET | GUEST BATHROOM | BALCONY

#### TIPOLOGY -B-

APARTMENTS N° 6, N° 7, N° 10 & N° 11 (BACK FACADE)

| TOTAL CONSTRUCTION | 1248.61 SOFT |
|--------------------|--------------|
| EXTERIOR           | 129.16 SQFT  |
| INTERIOR           | 1119.45 SOFT |

MASTER BEDROOM WITH FULL BATHROOM AND CLOSET | SECONDARY BEDROOM WITH CLOSET | GUEST BATHROOM | GUEST BATHROOM | LINEN CLOSET | LIVING ROOM | DINING ROOM | KITCHEN | BALCONY.

| 3 |  |  |  |
|---|--|--|--|
|   |  |  |  |
|   |  |  |  |
|   |  |  |  |
|   |  |  |  |
|   |  |  |  |
|   |  |  |  |
|   |  |  |  |
|   |  |  |  |
|   |  |  |  |
|   |  |  |  |
|   |  |  |  |
|   |  |  |  |
|   |  |  |  |
|   |  |  |  |
|   |  |  |  |
|   |  |  |  |
|   |  |  |  |
|   |  |  |  |
|   |  |  |  |
|   |  |  |  |
|   |  |  |  |
|   |  |  |  |
|   |  |  |  |
|   |  |  |  |
|   |  |  |  |
|   |  |  |  |
|   |  |  |  |
|   |  |  |  |
|   |  |  |  |
|   |  |  |  |
|   |  |  |  |
|   |  |  |  |
|   |  |  |  |
|   |  |  |  |
|   |  |  |  |
|   |  |  |  |
|   |  |  |  |
|   |  |  |  |
|   |  |  |  |
|   |  |  |  |
|   |  |  |  |
|   |  |  |  |
|   |  |  |  |
|   |  |  |  |
|   |  |  |  |
|   |  |  |  |
|   |  |  |  |
|   |  |  |  |
|   |  |  |  |
|   |  |  |  |
|   |  |  |  |
|   |  |  |  |