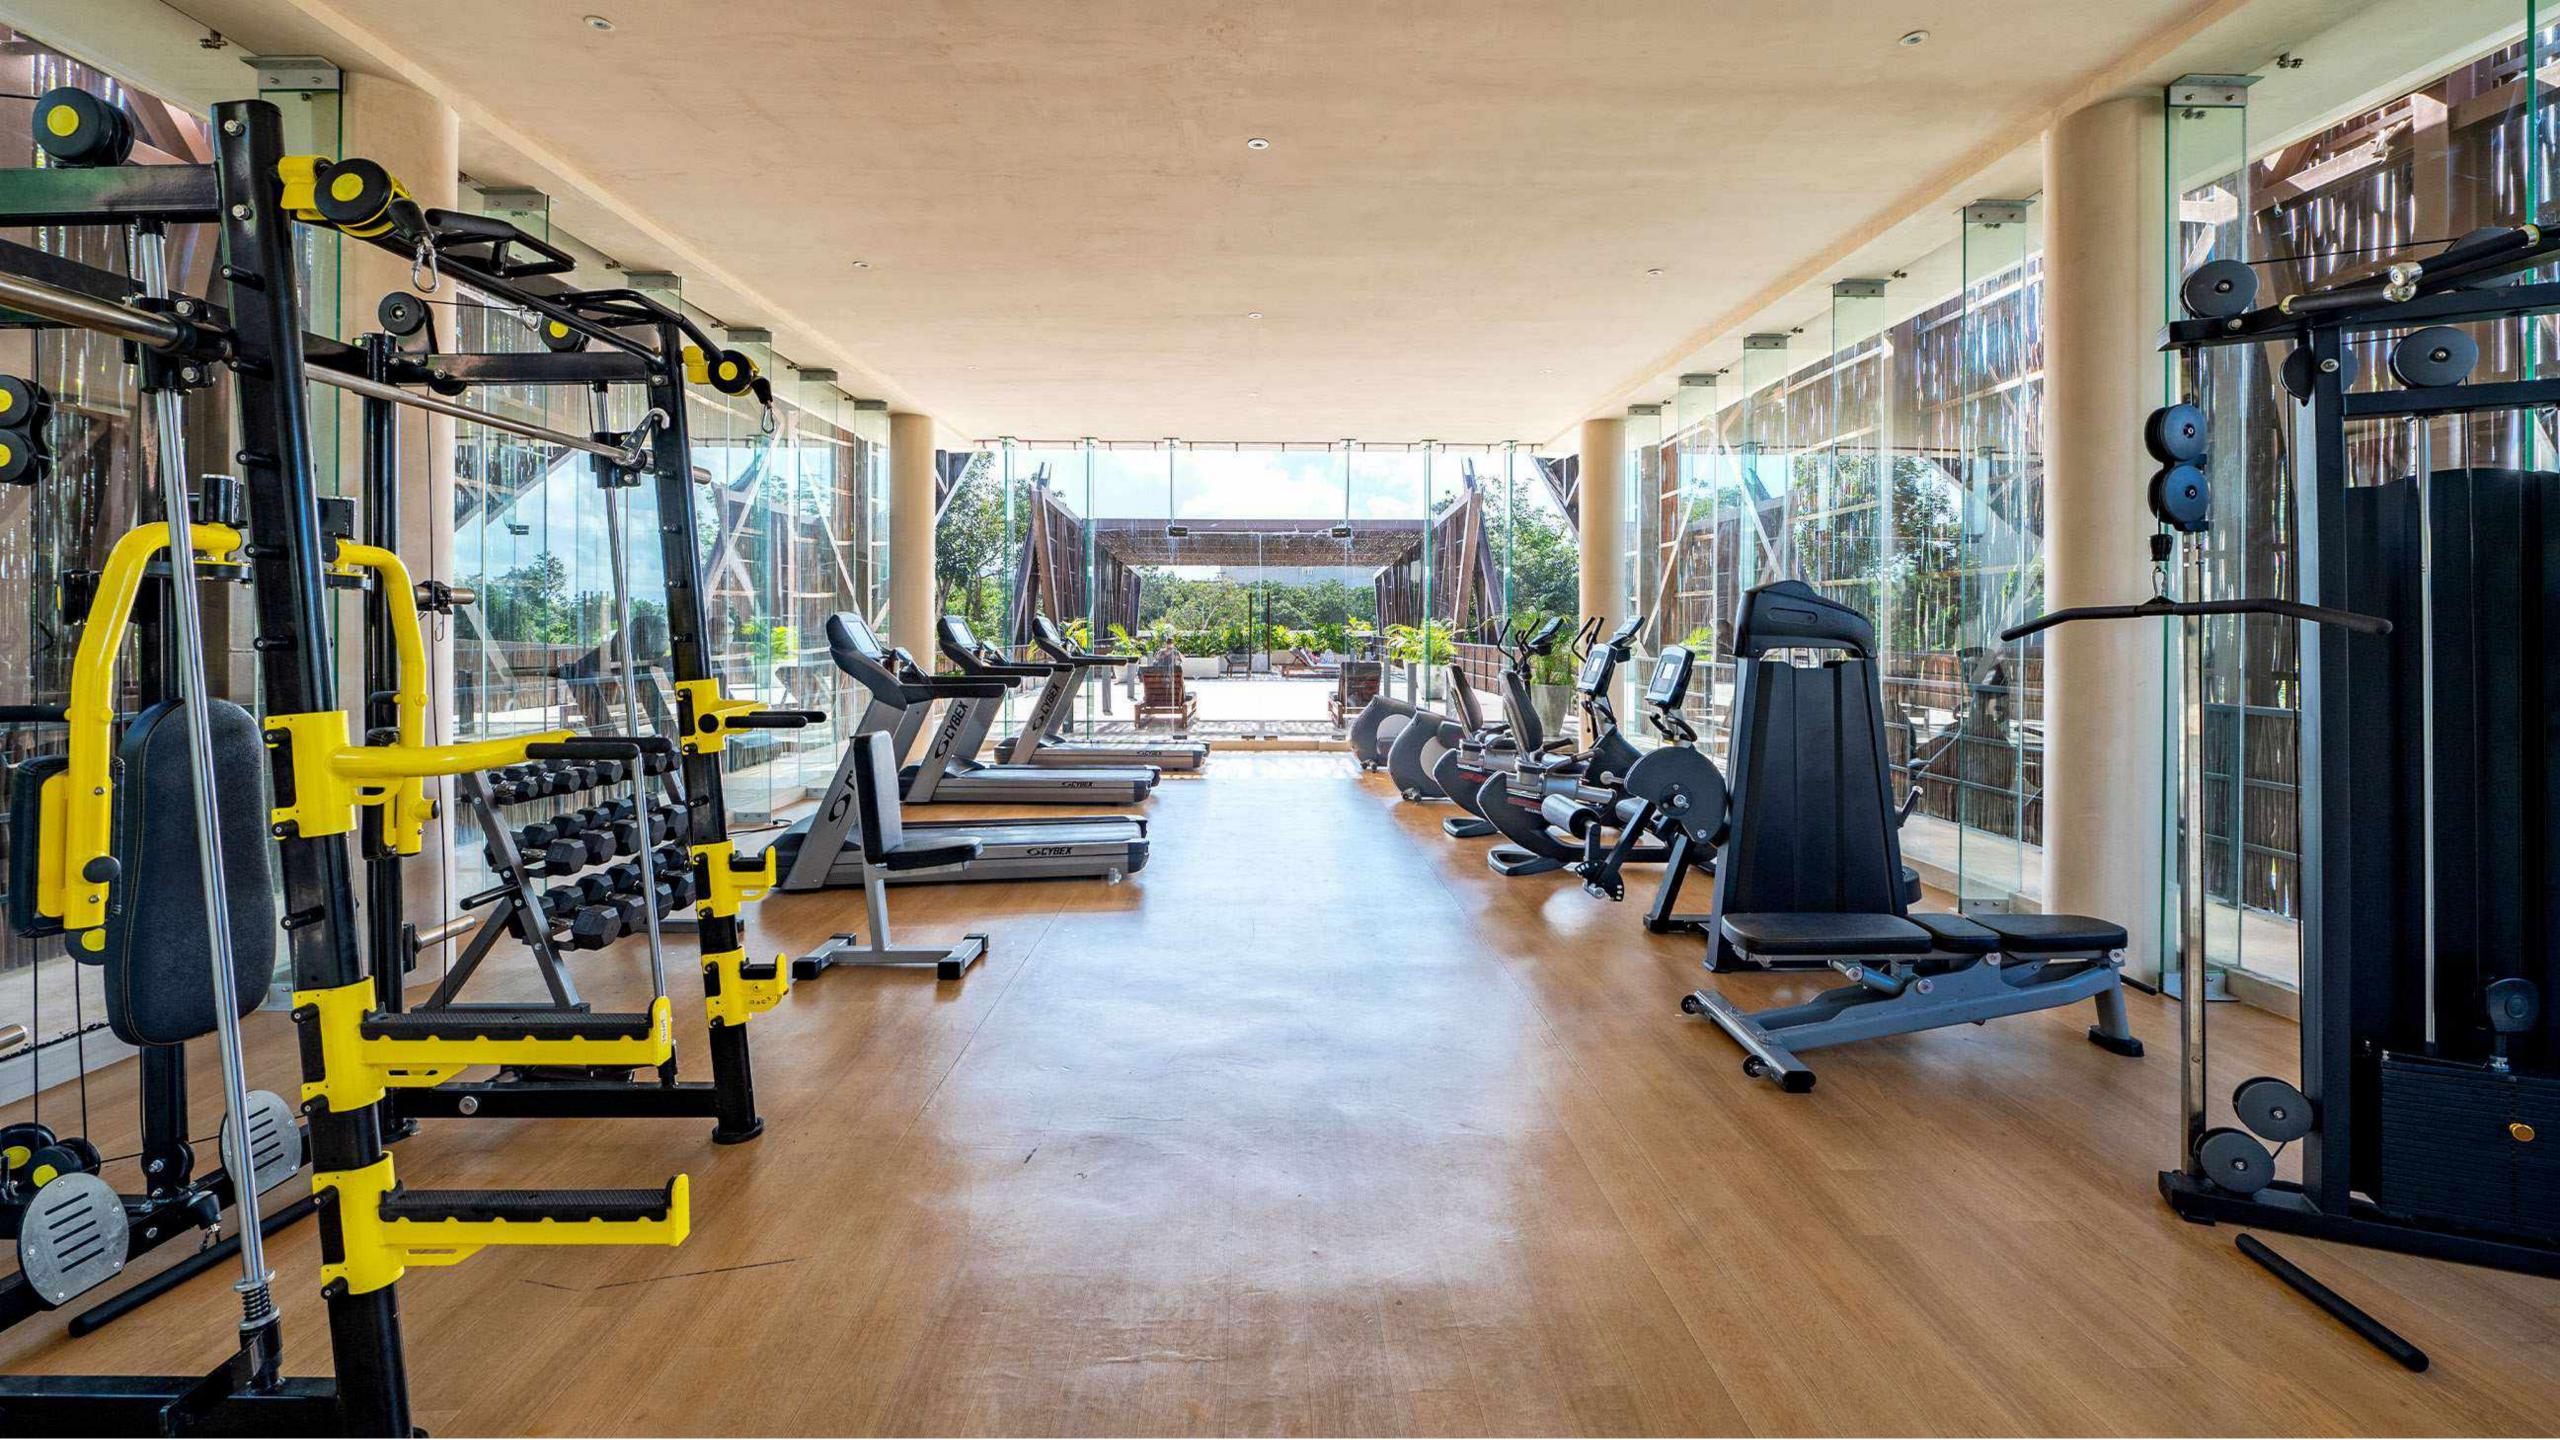

### AMENITIES

- Main entrance access
- Controlled access
- Perimeter fence
- CCTV
- Lobby
- •Pub
- Swimming pool
- Jacuzzis
- Hammock area
- Coworking area
- Living rooms
- •Open kitchen
- Parking spaces
- Laundry area
- Gym
- Electric bicycles for the use of the condominiums