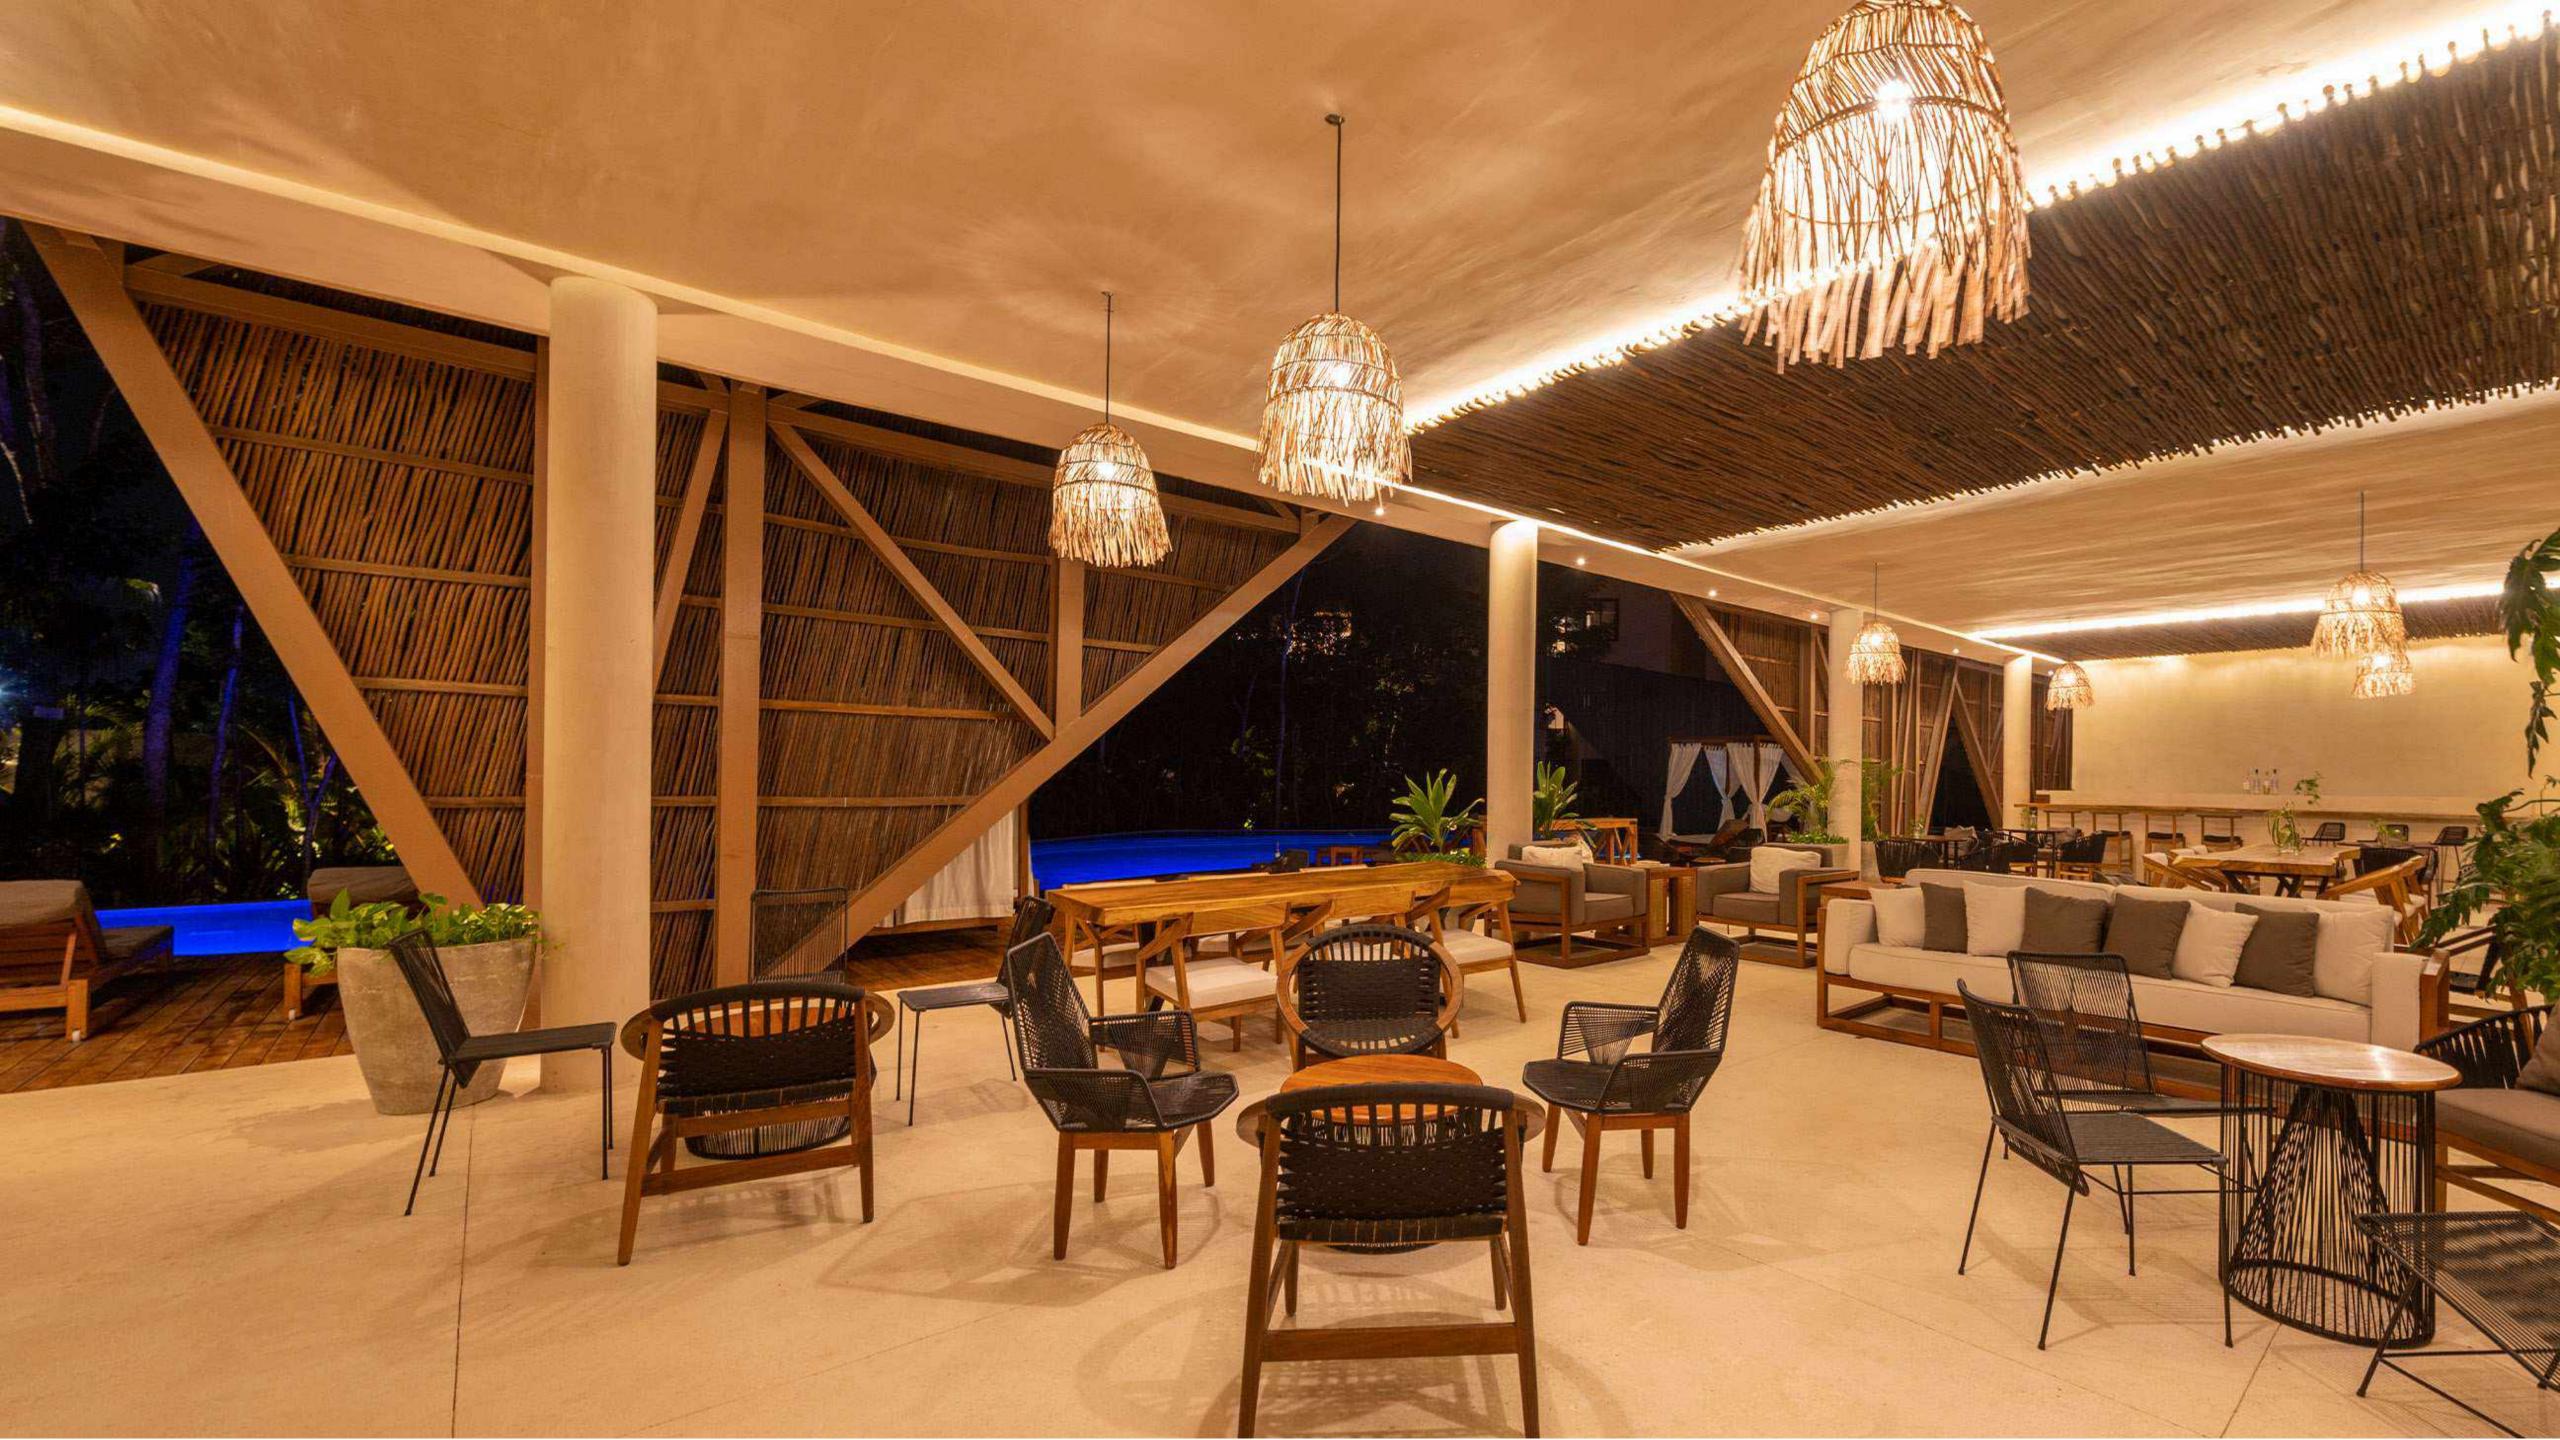

### AMENITIES

- Main entrance access
- Controlled access
- Perimeter fence
- CCTV
- Lobby
- •Pub
- Swimming pool
- Jacuzzis
- Hammock area
- Coworking area
- Living rooms
- •Open kitchen
- Parking spaces
- Laundry area
- Gym
- Electric bicycles for the use of the condominiums

## FINISHINGS

- Closets and wooden doors
- Air conditioners
- Marble floors
- Chucum finish on walls
- Built in kitchen
- Electric heater
- Tempered glass shower doors