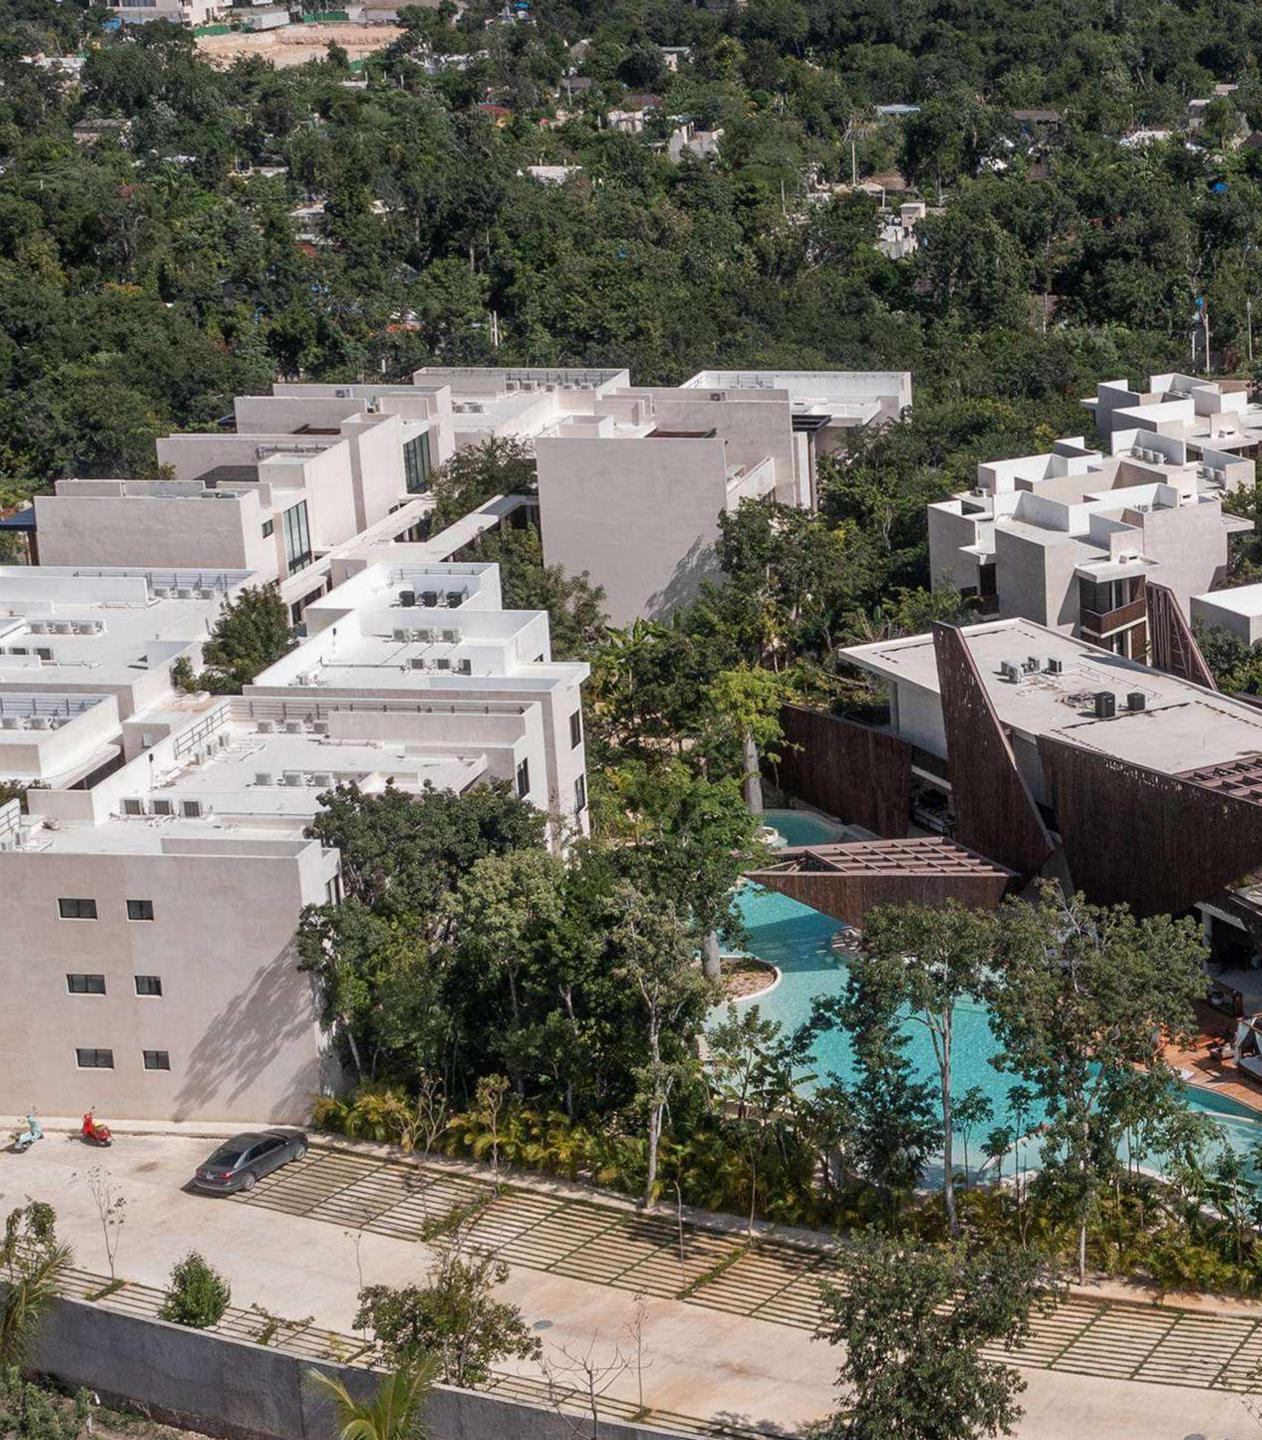

....

OPHELIA

ARCHAEOLOGICAL SITE OF TULUM.

CAN CONTRACTION AF

NATIONAL PARK OF TULUM

The project consists of 63 apartments in the north building (21 per level) and 102 studios in the southern part configured in 3 levels. The north apartment building has 3 elevators.

### AMENITIES

- Main entrance access
- Controlled access
- Perimeter fence
- CCTV
- Lobby
- •Pub
- Swimming pool
- Jacuzzis
- Hammock area
- Coworking area
- Living rooms
- •Open kitchen
- Parking spaces
- Laundry area
- Gym
- Electric bicycles for the use of the condominiums