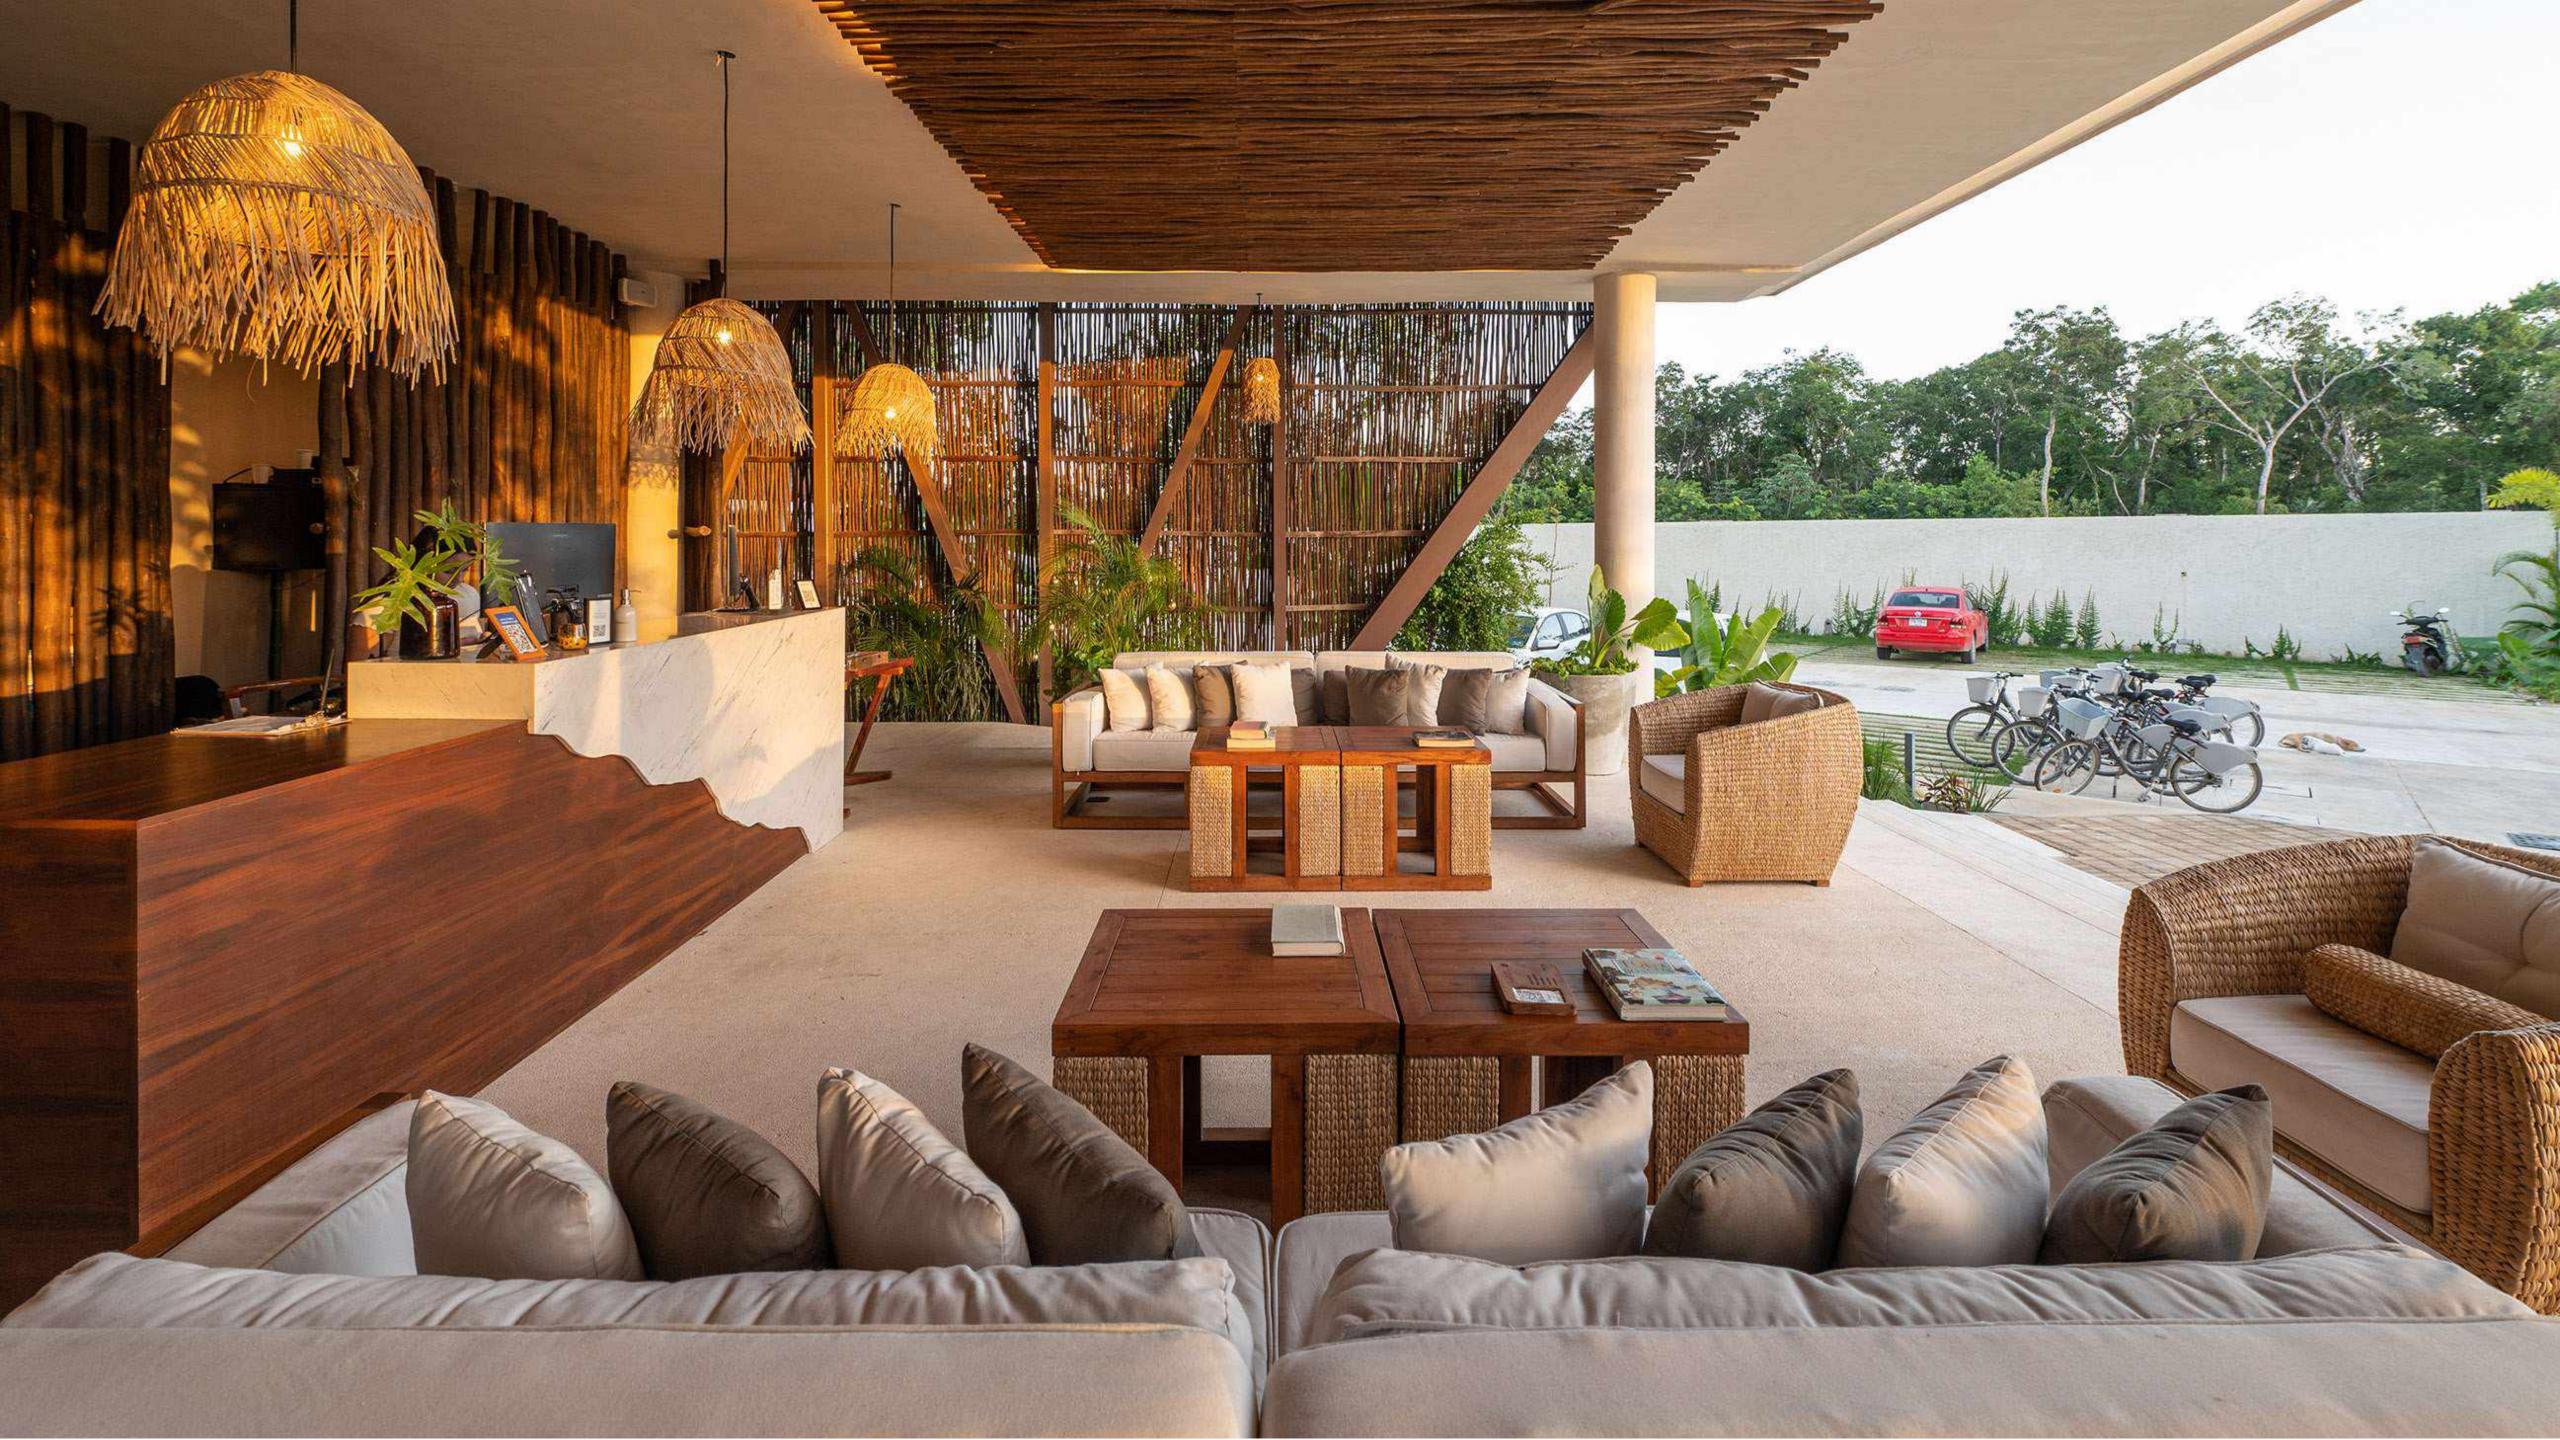

### AMENITIES

- Main entrance access
- Controlled access
- Perimeter fence
- CCTV
- Lobby
- •Pub
- Swimming pool
- Jacuzzis
- Hammock area
- Coworking area
- Living rooms
- •Open kitchen
- Parking spaces
- Laundry area
- Gym
- Electric bicycles for the use of the condominiums