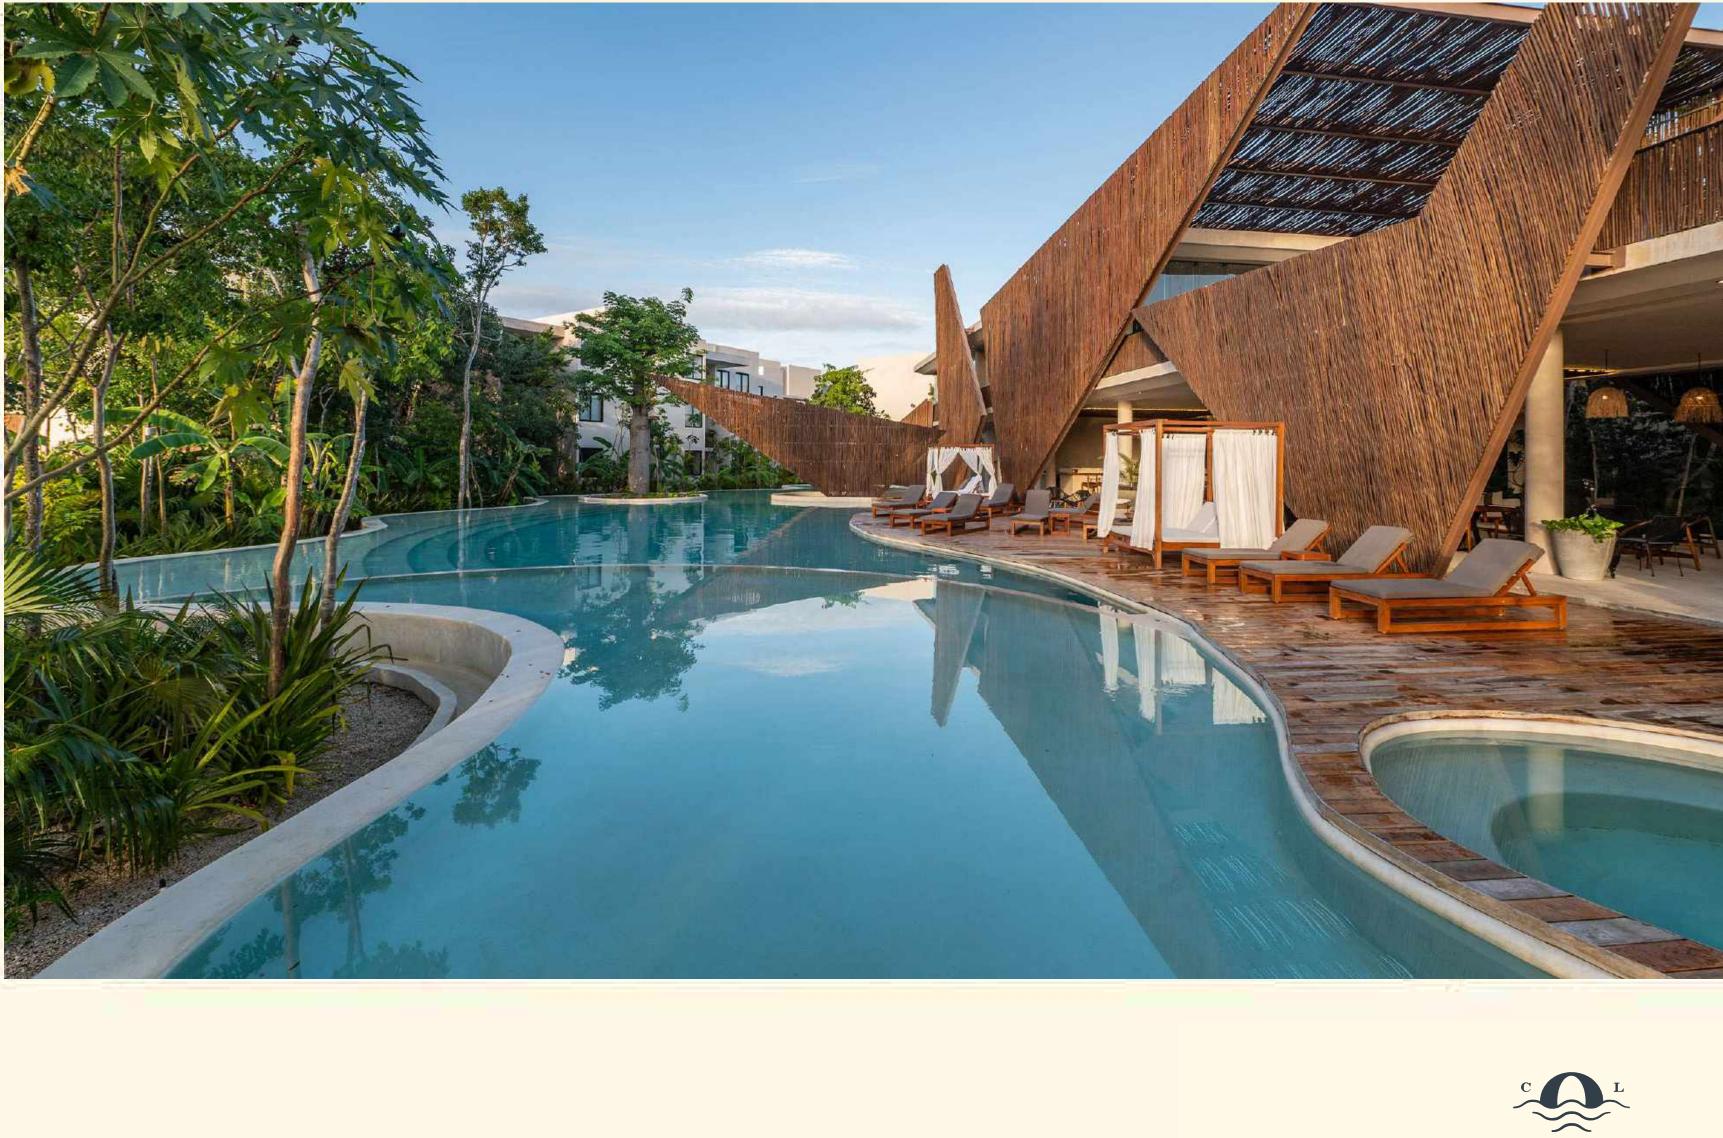

### AMENITIES

- Main entrance access
- Controlled access
- Perimeter fence
- CCTV
- Lobby
- •Pub
- Swimming pool
- Jacuzzis
- Hammock area
- Coworking area
- Living rooms
- •Open kitchen
- Parking spaces
- Laundry area
- Gym
- Electric bicycles for the use of the condominiums