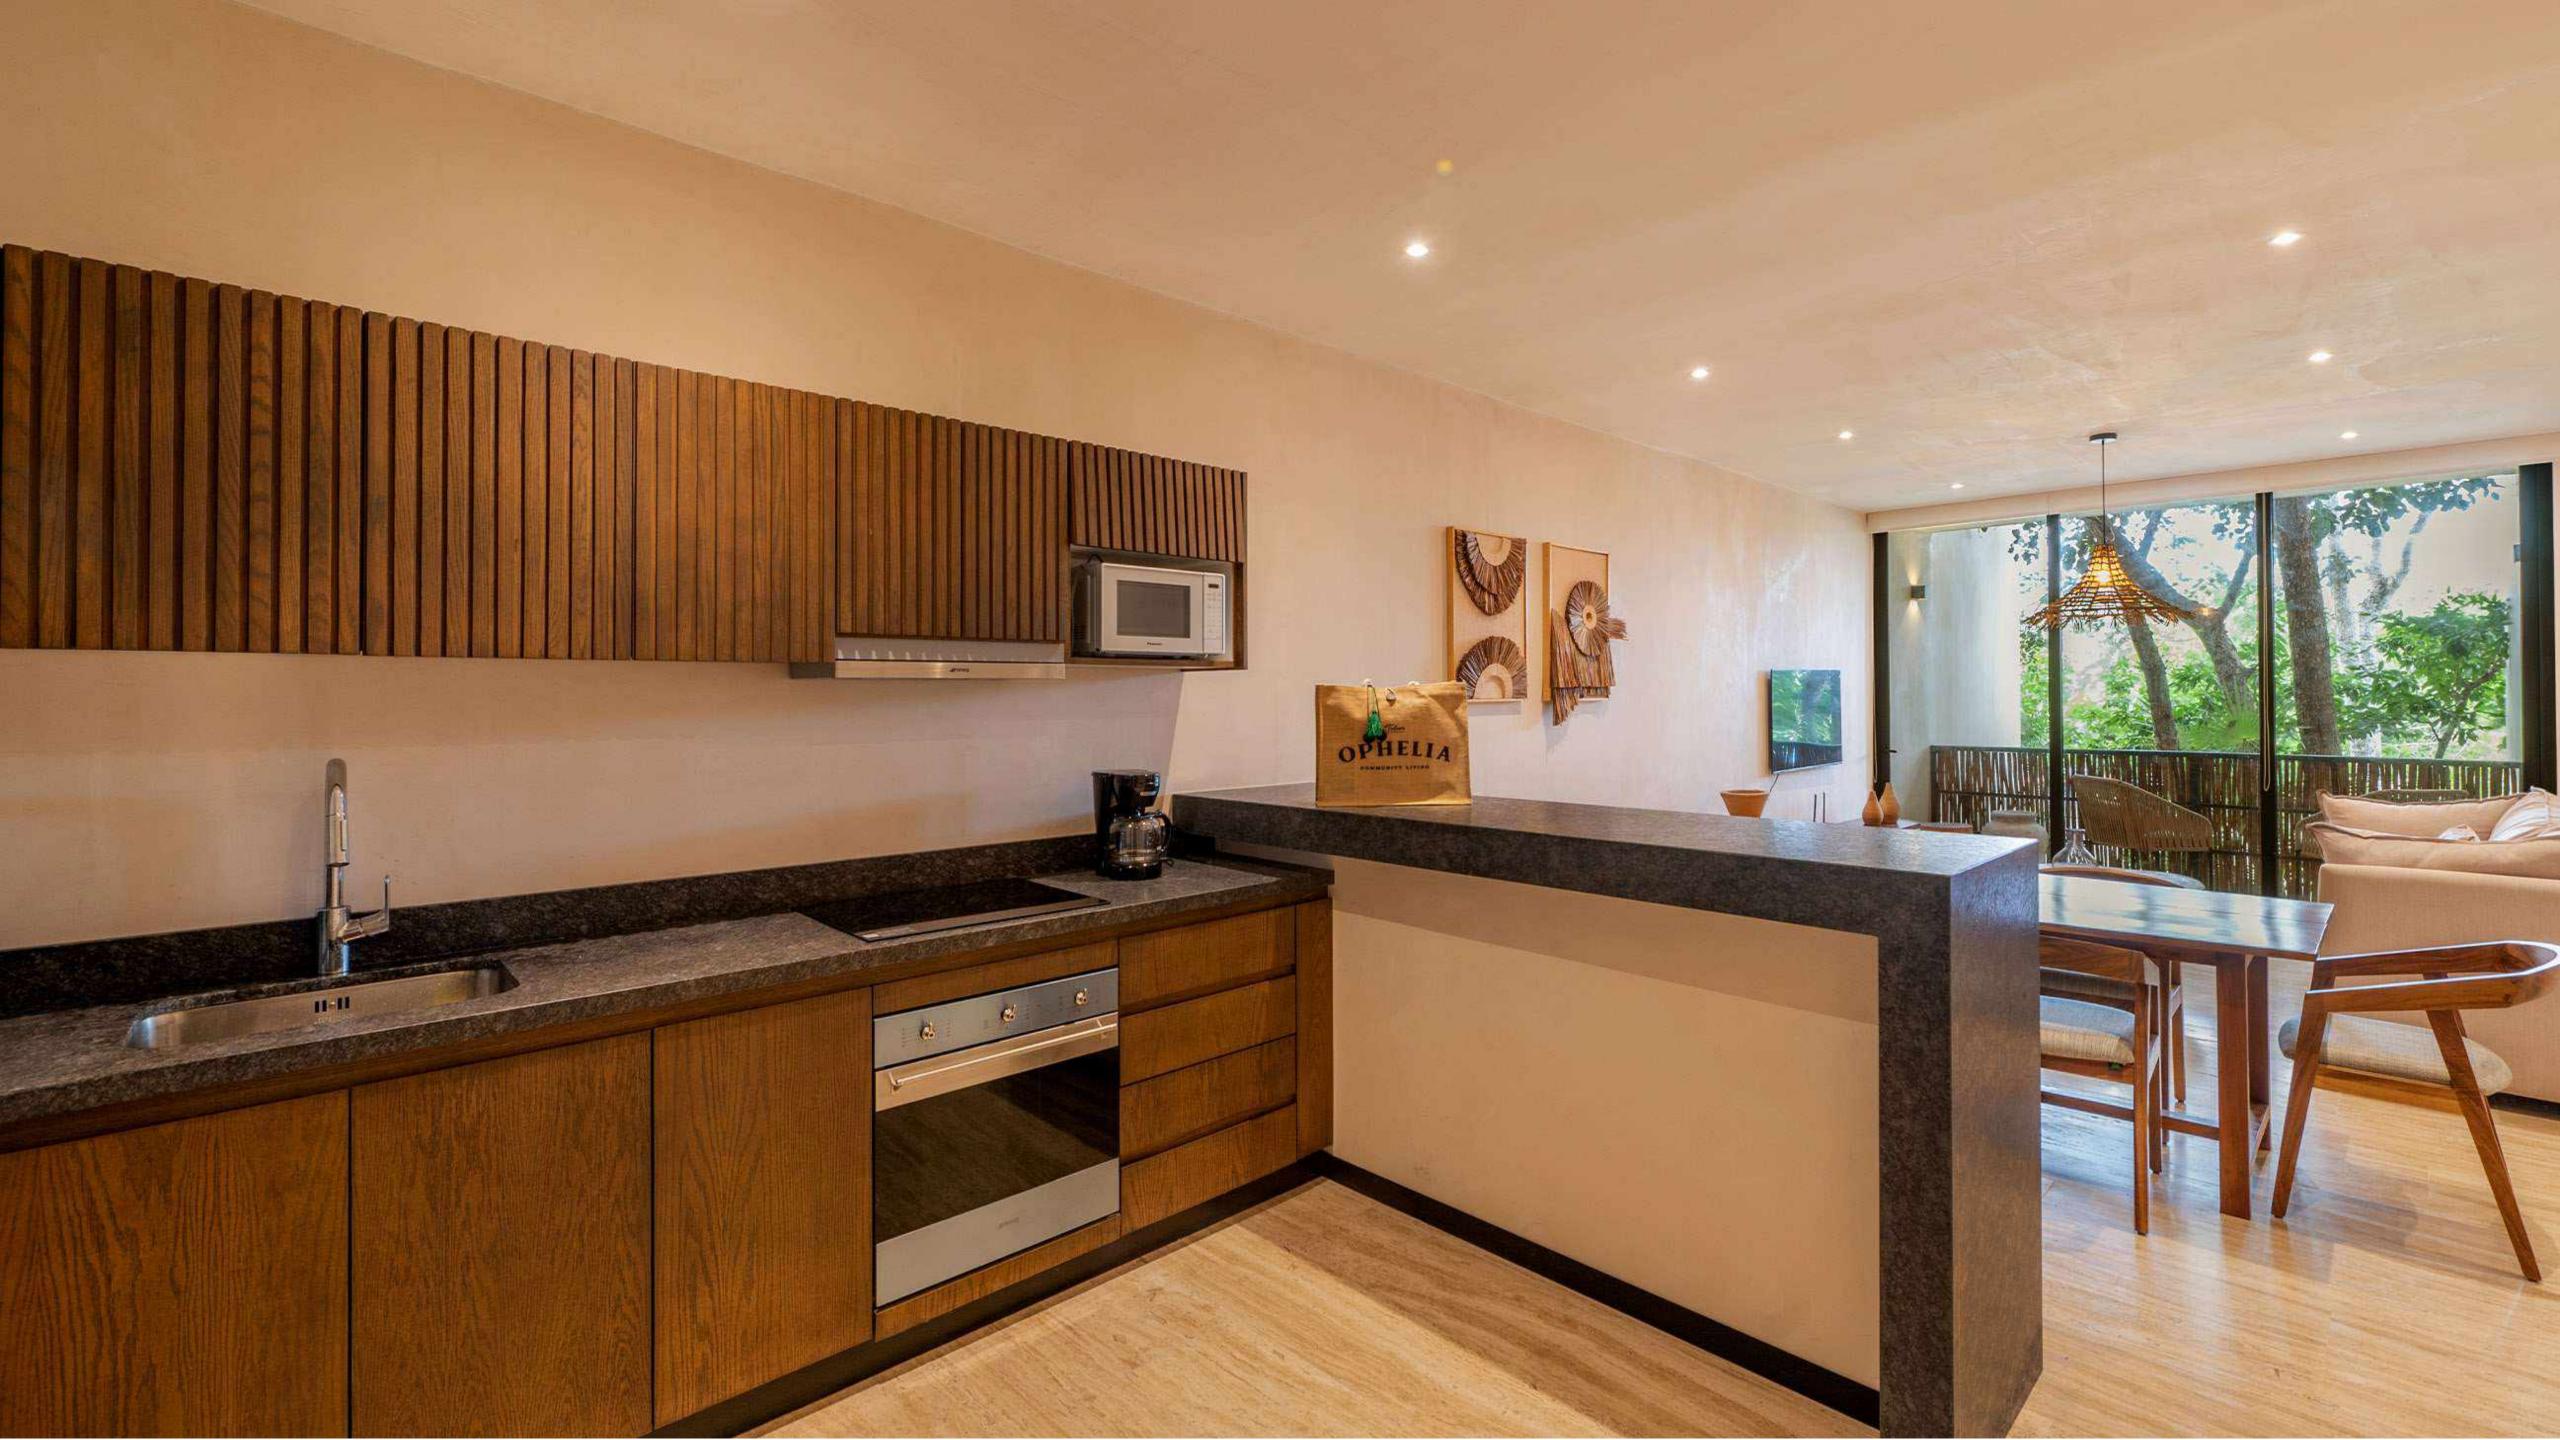

### AMENITIES

- Main entrance access
- Controlled access
- Perimeter fence
- CCTV
- Lobby
- •Pub
- Swimming pool
- Jacuzzis
- Hammock area
- Coworking area
- Living rooms
- •Open kitchen
- Parking spaces
- Laundry area
- Gym
- Electric bicycles for the use of the condominiums

## FINISHINGS

- Closets and wooden doors
- Air conditioners
- Marble floors
- Chucum finish on walls
- Built in kitchen
- Electric heater
- Tempered glass shower doors