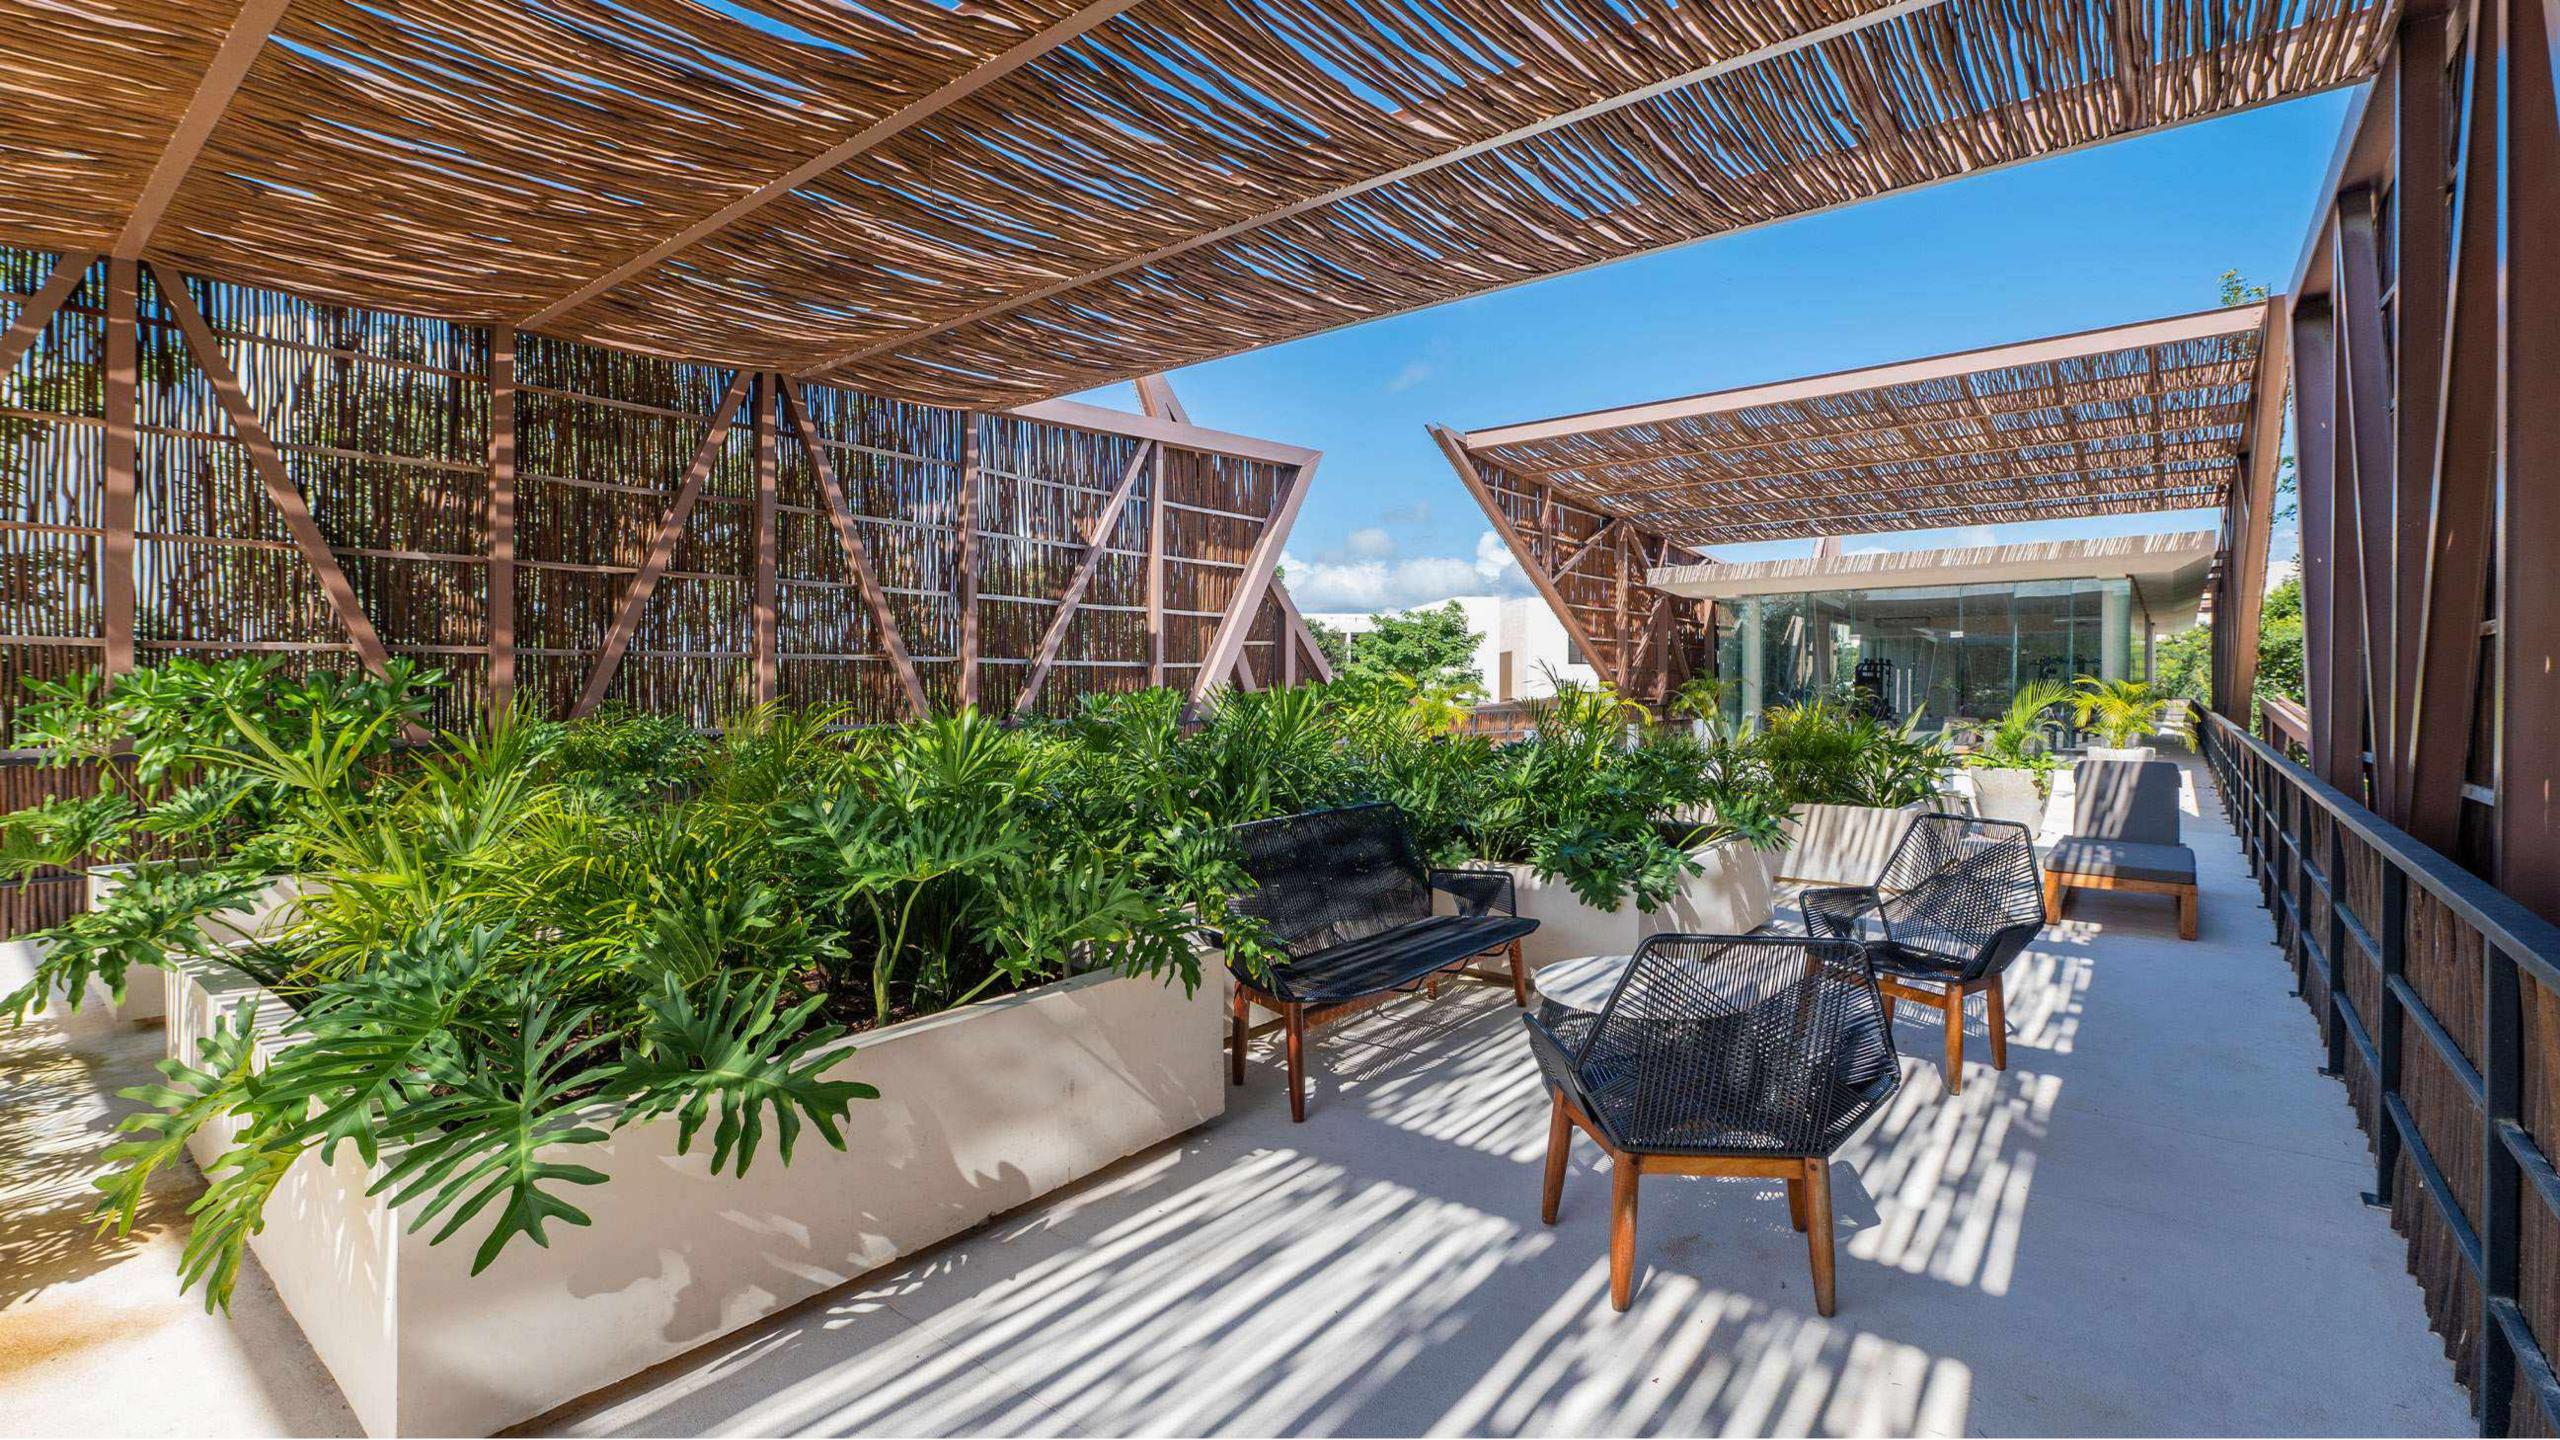

### AMENITIES

- Main entrance access
- Controlled access
- Perimeter fence
- CCTV
- Lobby
- •Pub
- Swimming pool
- Jacuzzis
- Hammock area
- Coworking area
- Living rooms
- •Open kitchen
- Parking spaces
- Laundry area
- Gym
- Electric bicycles for the use of the condominiums