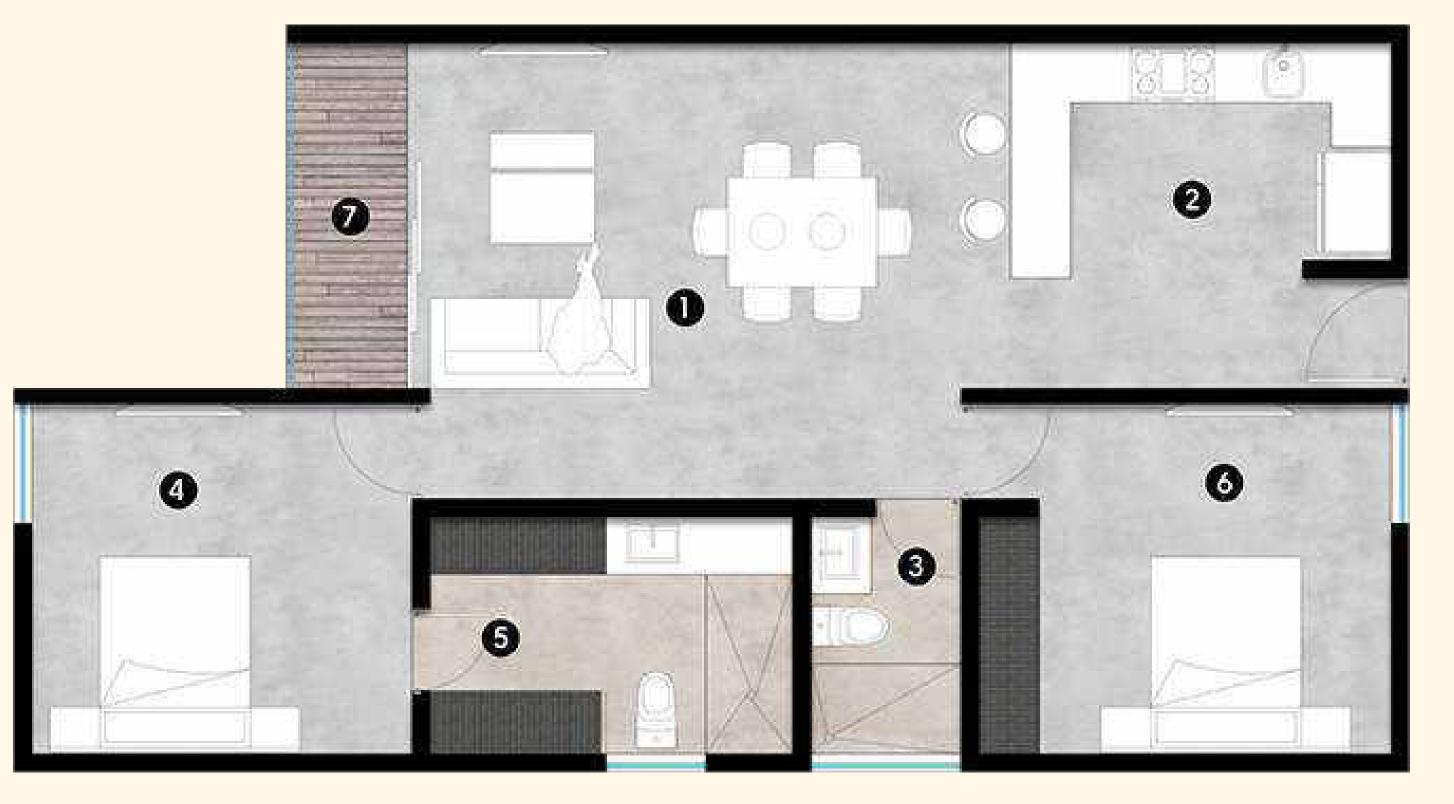

# Construction drawings

### **TWO BEDROOM**

- 1. Living/Dinning Room
- 2. Kitchen
- 3. Guest Bathroom
- 4. Master Bedroom
- 5. Walk-in closet bathroom
- 6. Bedroom no. 1
- 7. Terrace

ATRACAS