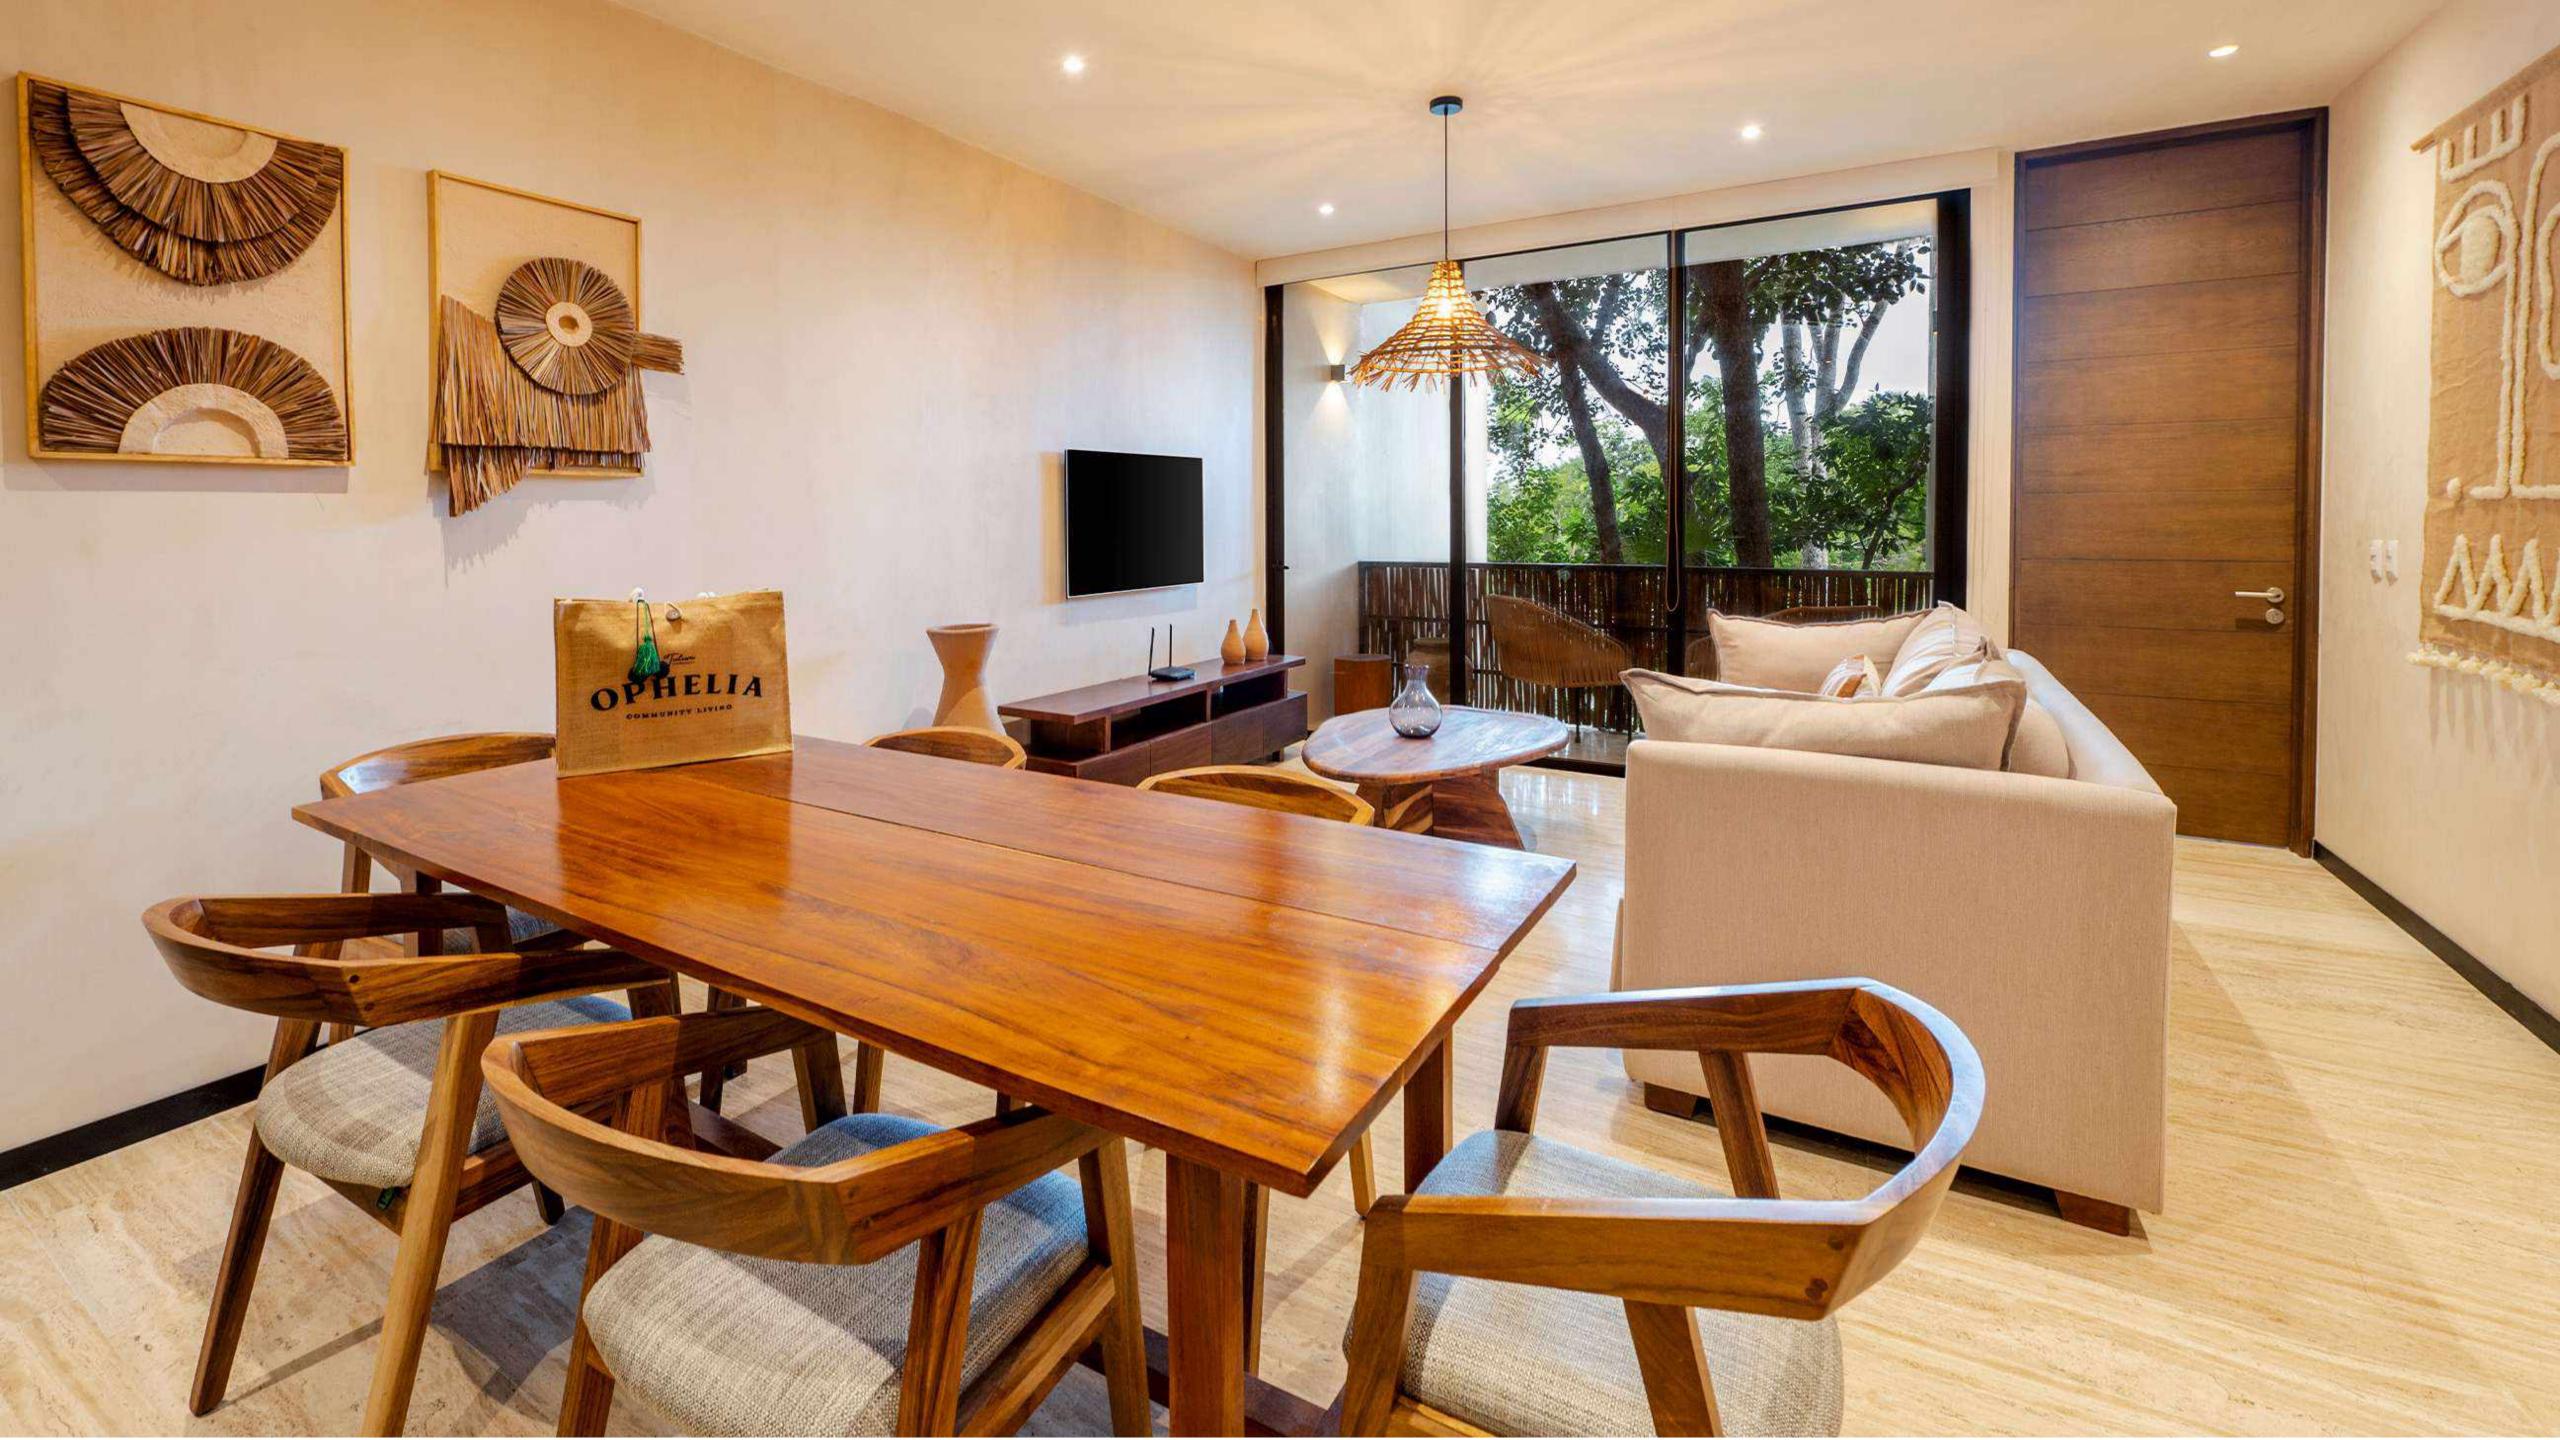

## FINISHINGS

- Closets and wooden doors
- Air conditioners
- Marble floors
- Chucum finish on walls
- Built in kitchen
- Electric heater
- Tempered glass shower doors