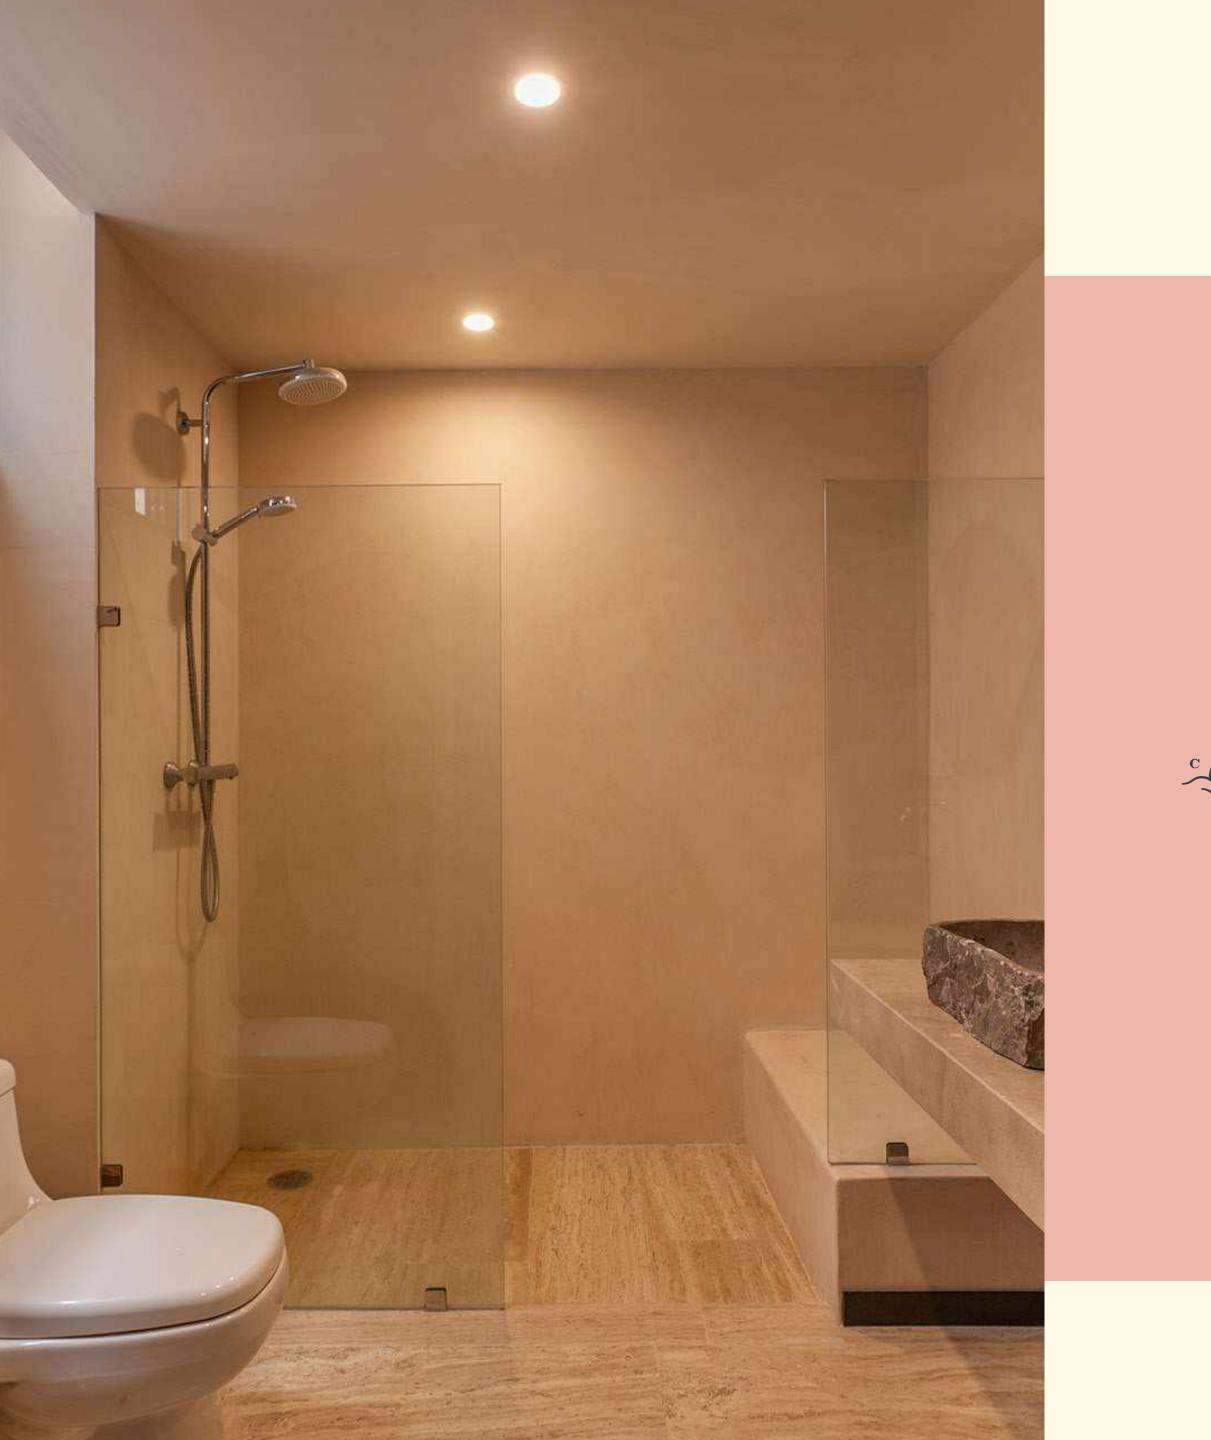

## FINISHINGS

- Closets and wooden doors
- Air conditioners
- Marble floors
- Chucum finish on walls
- Built in kitchen
- Electric heater
- Tempered glass shower doors