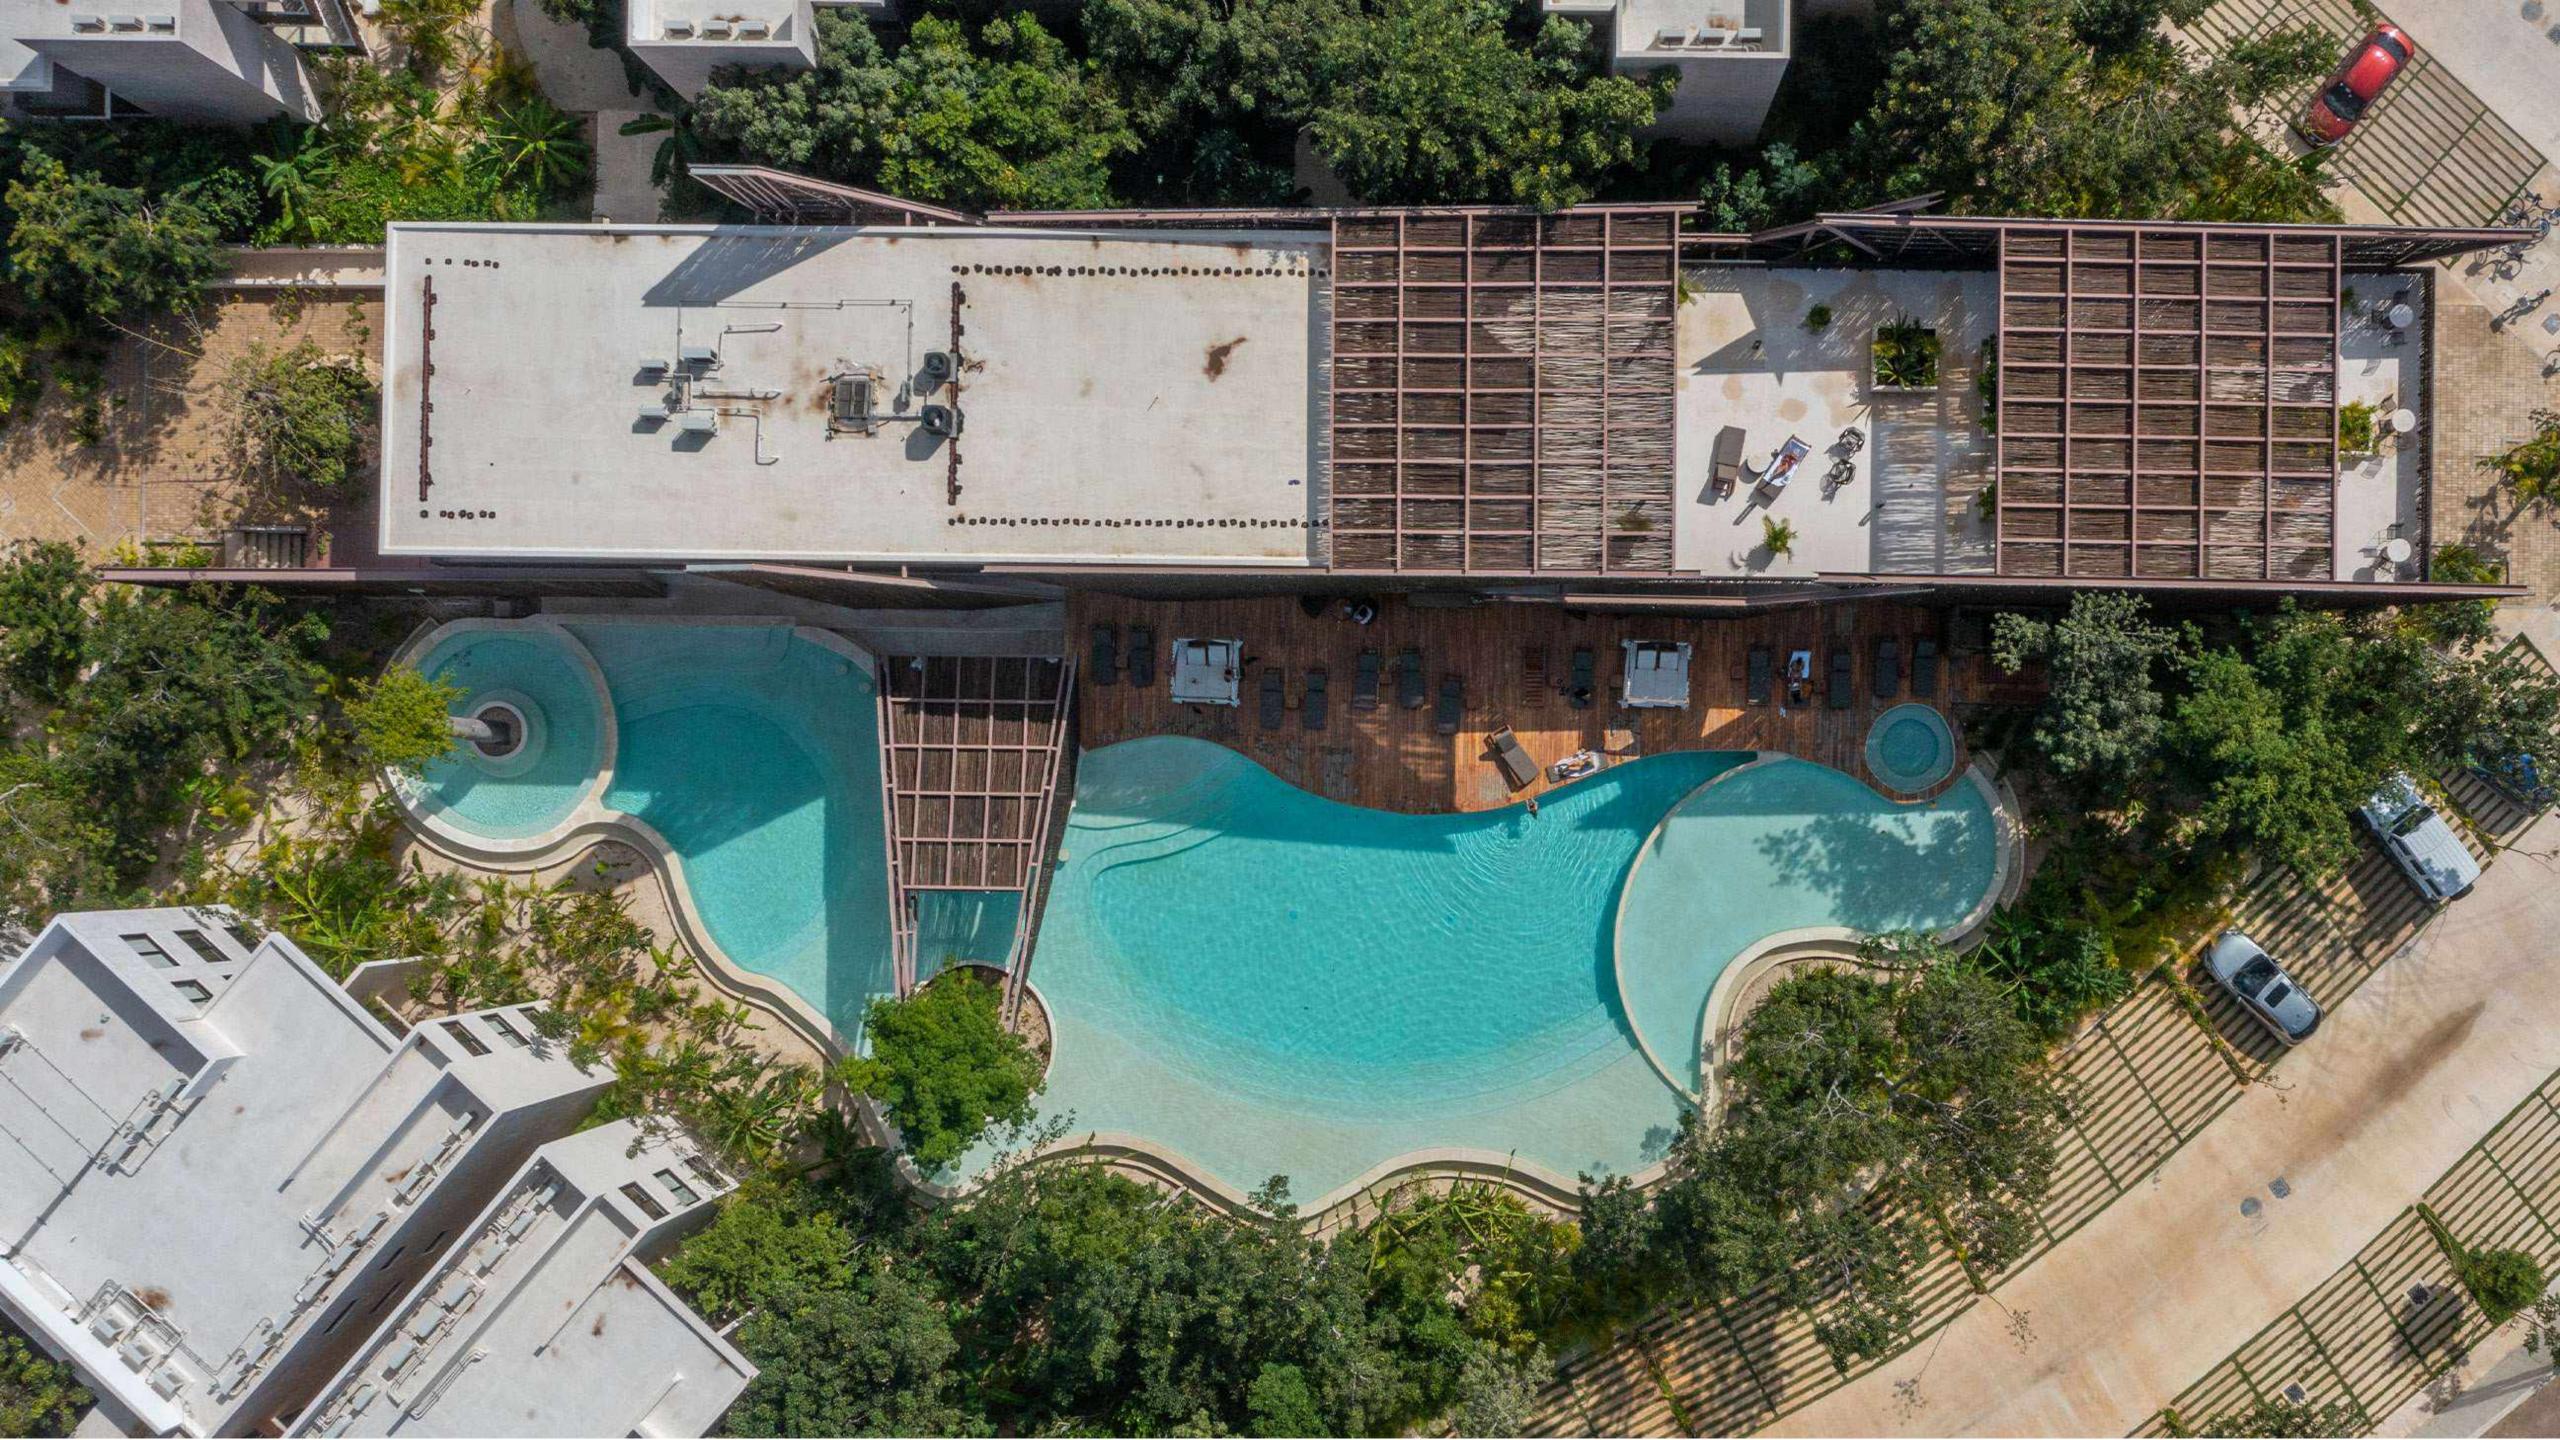

### AMENITIES

- Main entrance access
- Controlled access
- Perimeter fence
- CCTV
- Lobby
- •Pub
- Swimming pool
- Jacuzzis
- Hammock area
- Coworking area
- Living rooms
- •Open kitchen
- Parking spaces
- Laundry area
- Gym
- Electric bicycles for the use of the condominiums