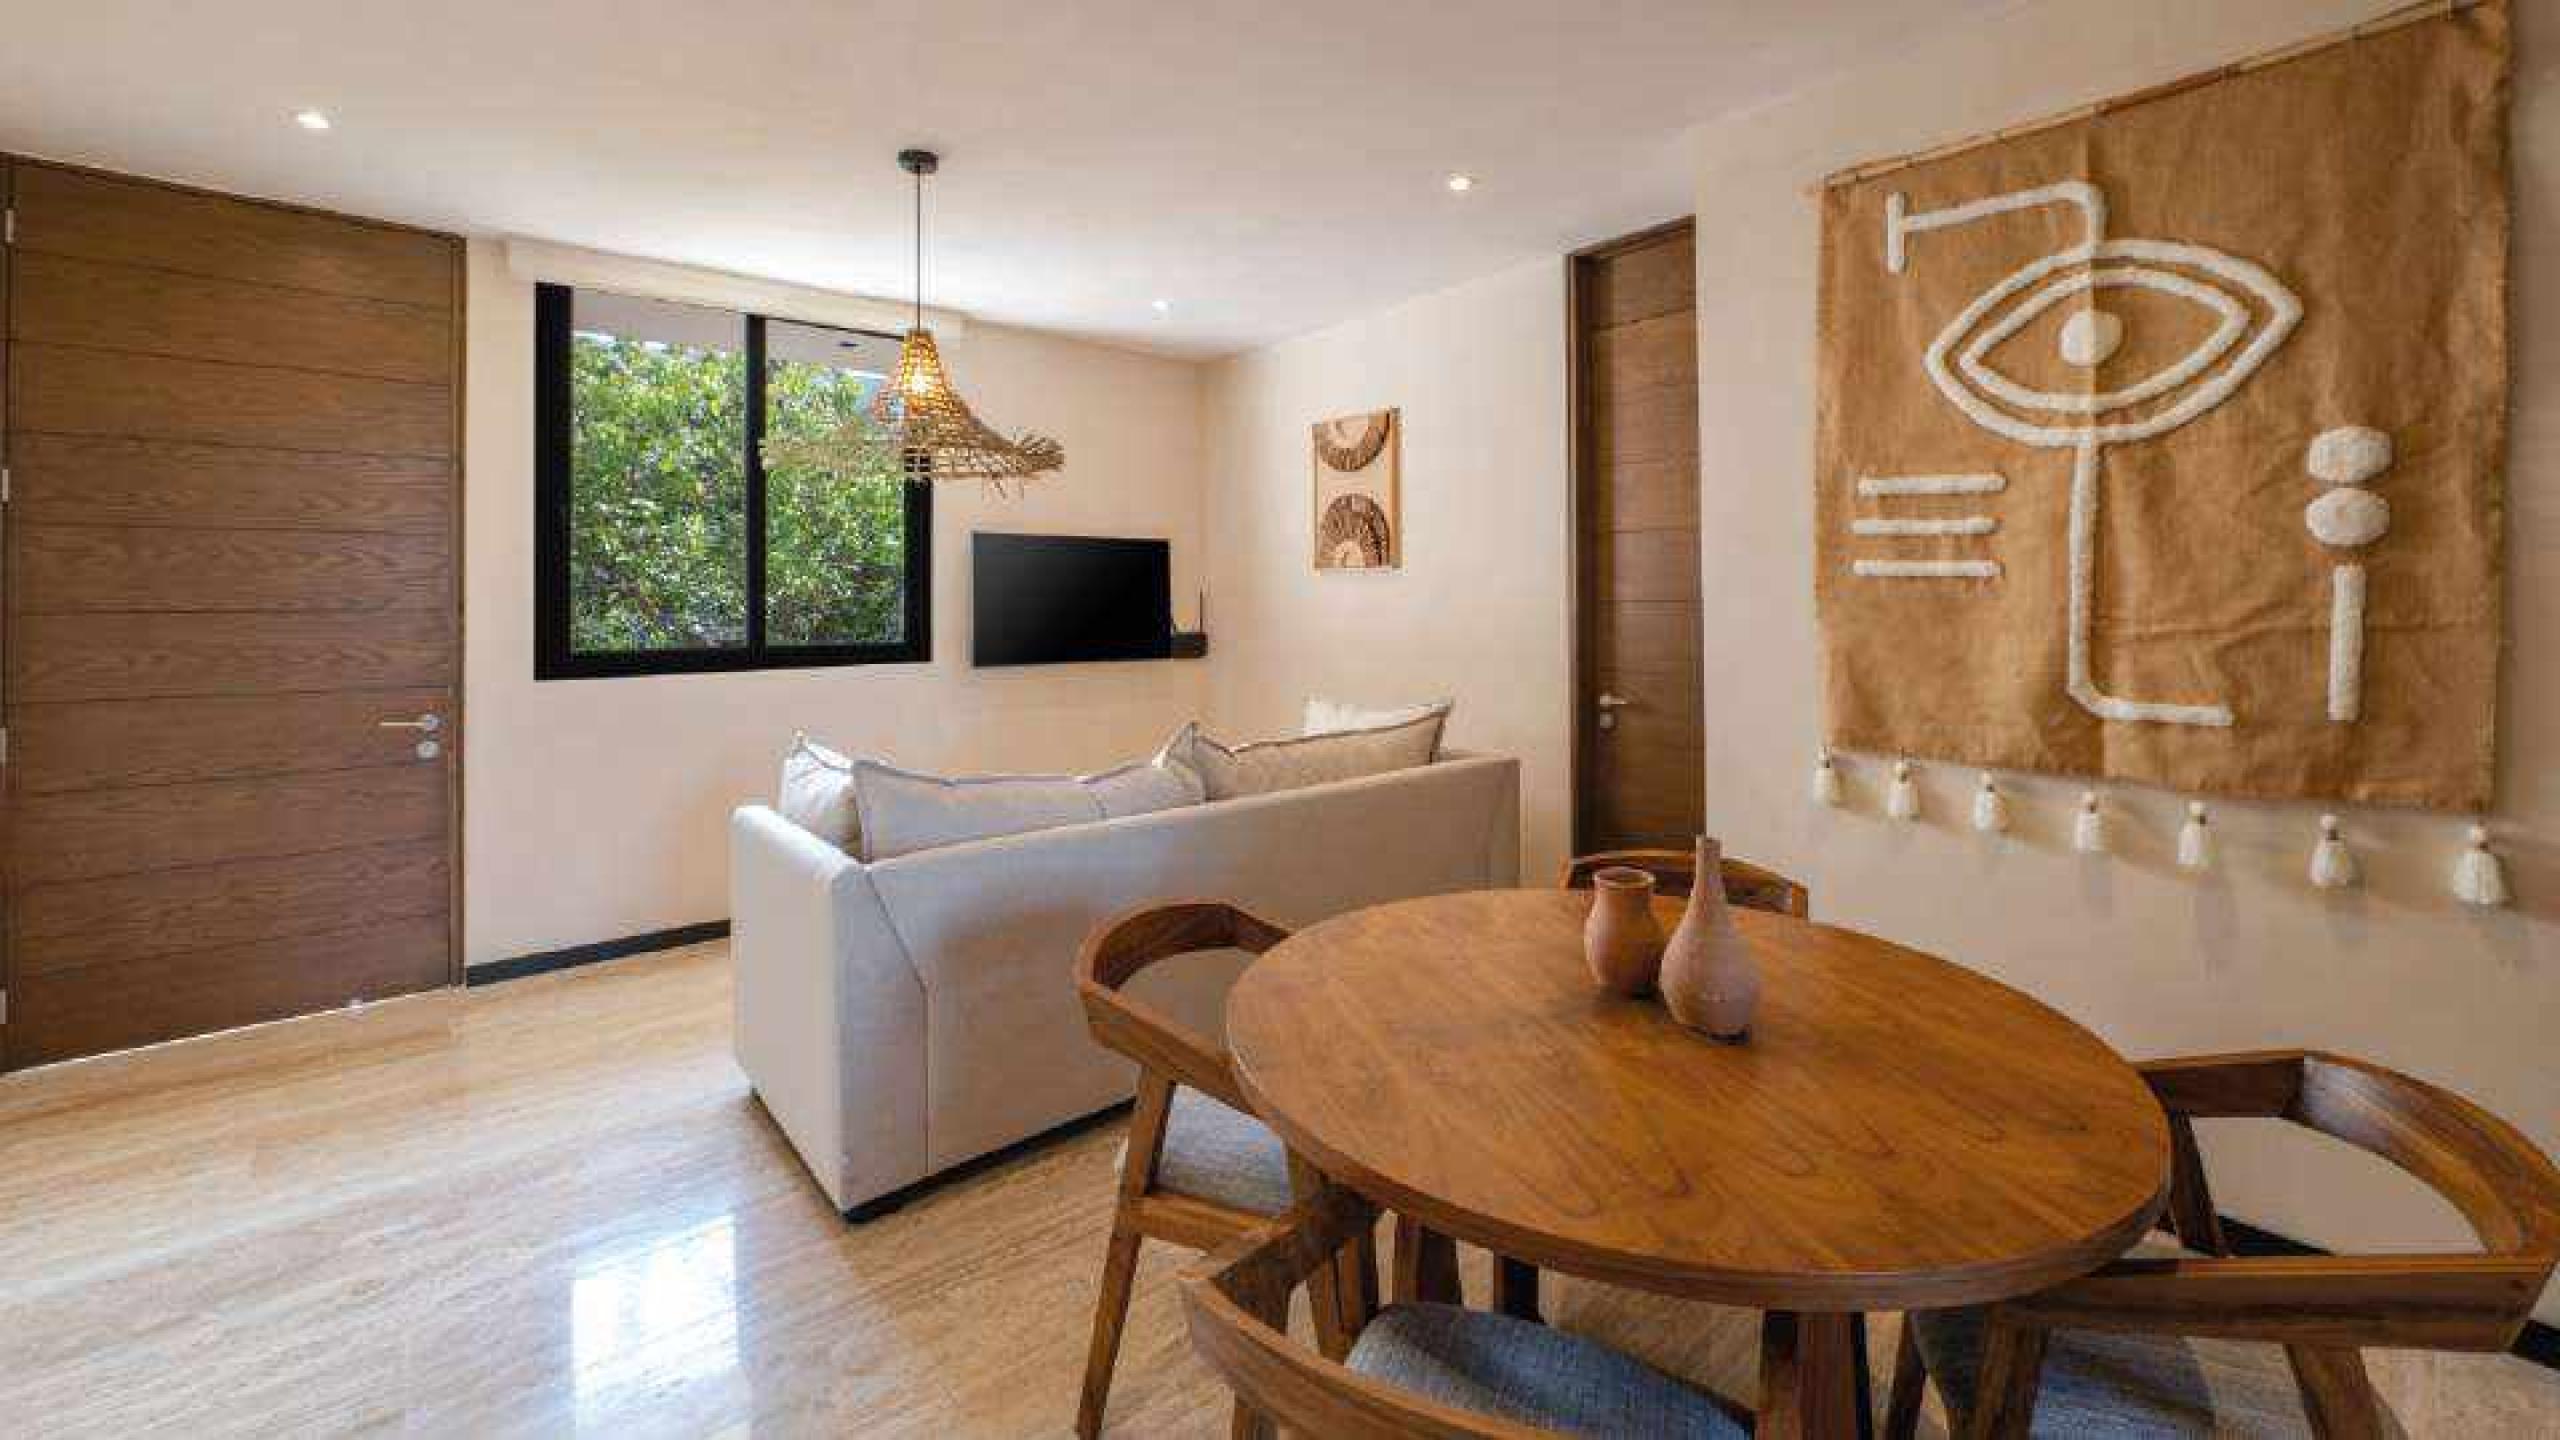

### AMENITIES

- Main entrance access
- Controlled access
- Perimeter fence
- CCTV
- Lobby
- •Pub
- Swimming pool
- Jacuzzis
- Hammock area
- Coworking area
- Living rooms
- •Open kitchen
- Parking spaces
- Laundry area
- Gym
- Electric bicycles for the use of the condominiums

## FINISHINGS

- Closets and wooden doors
- Air conditioners
- Marble floors
- Chucum finish on walls
- Built in kitchen
- Electric heater
- Tempered glass shower doors