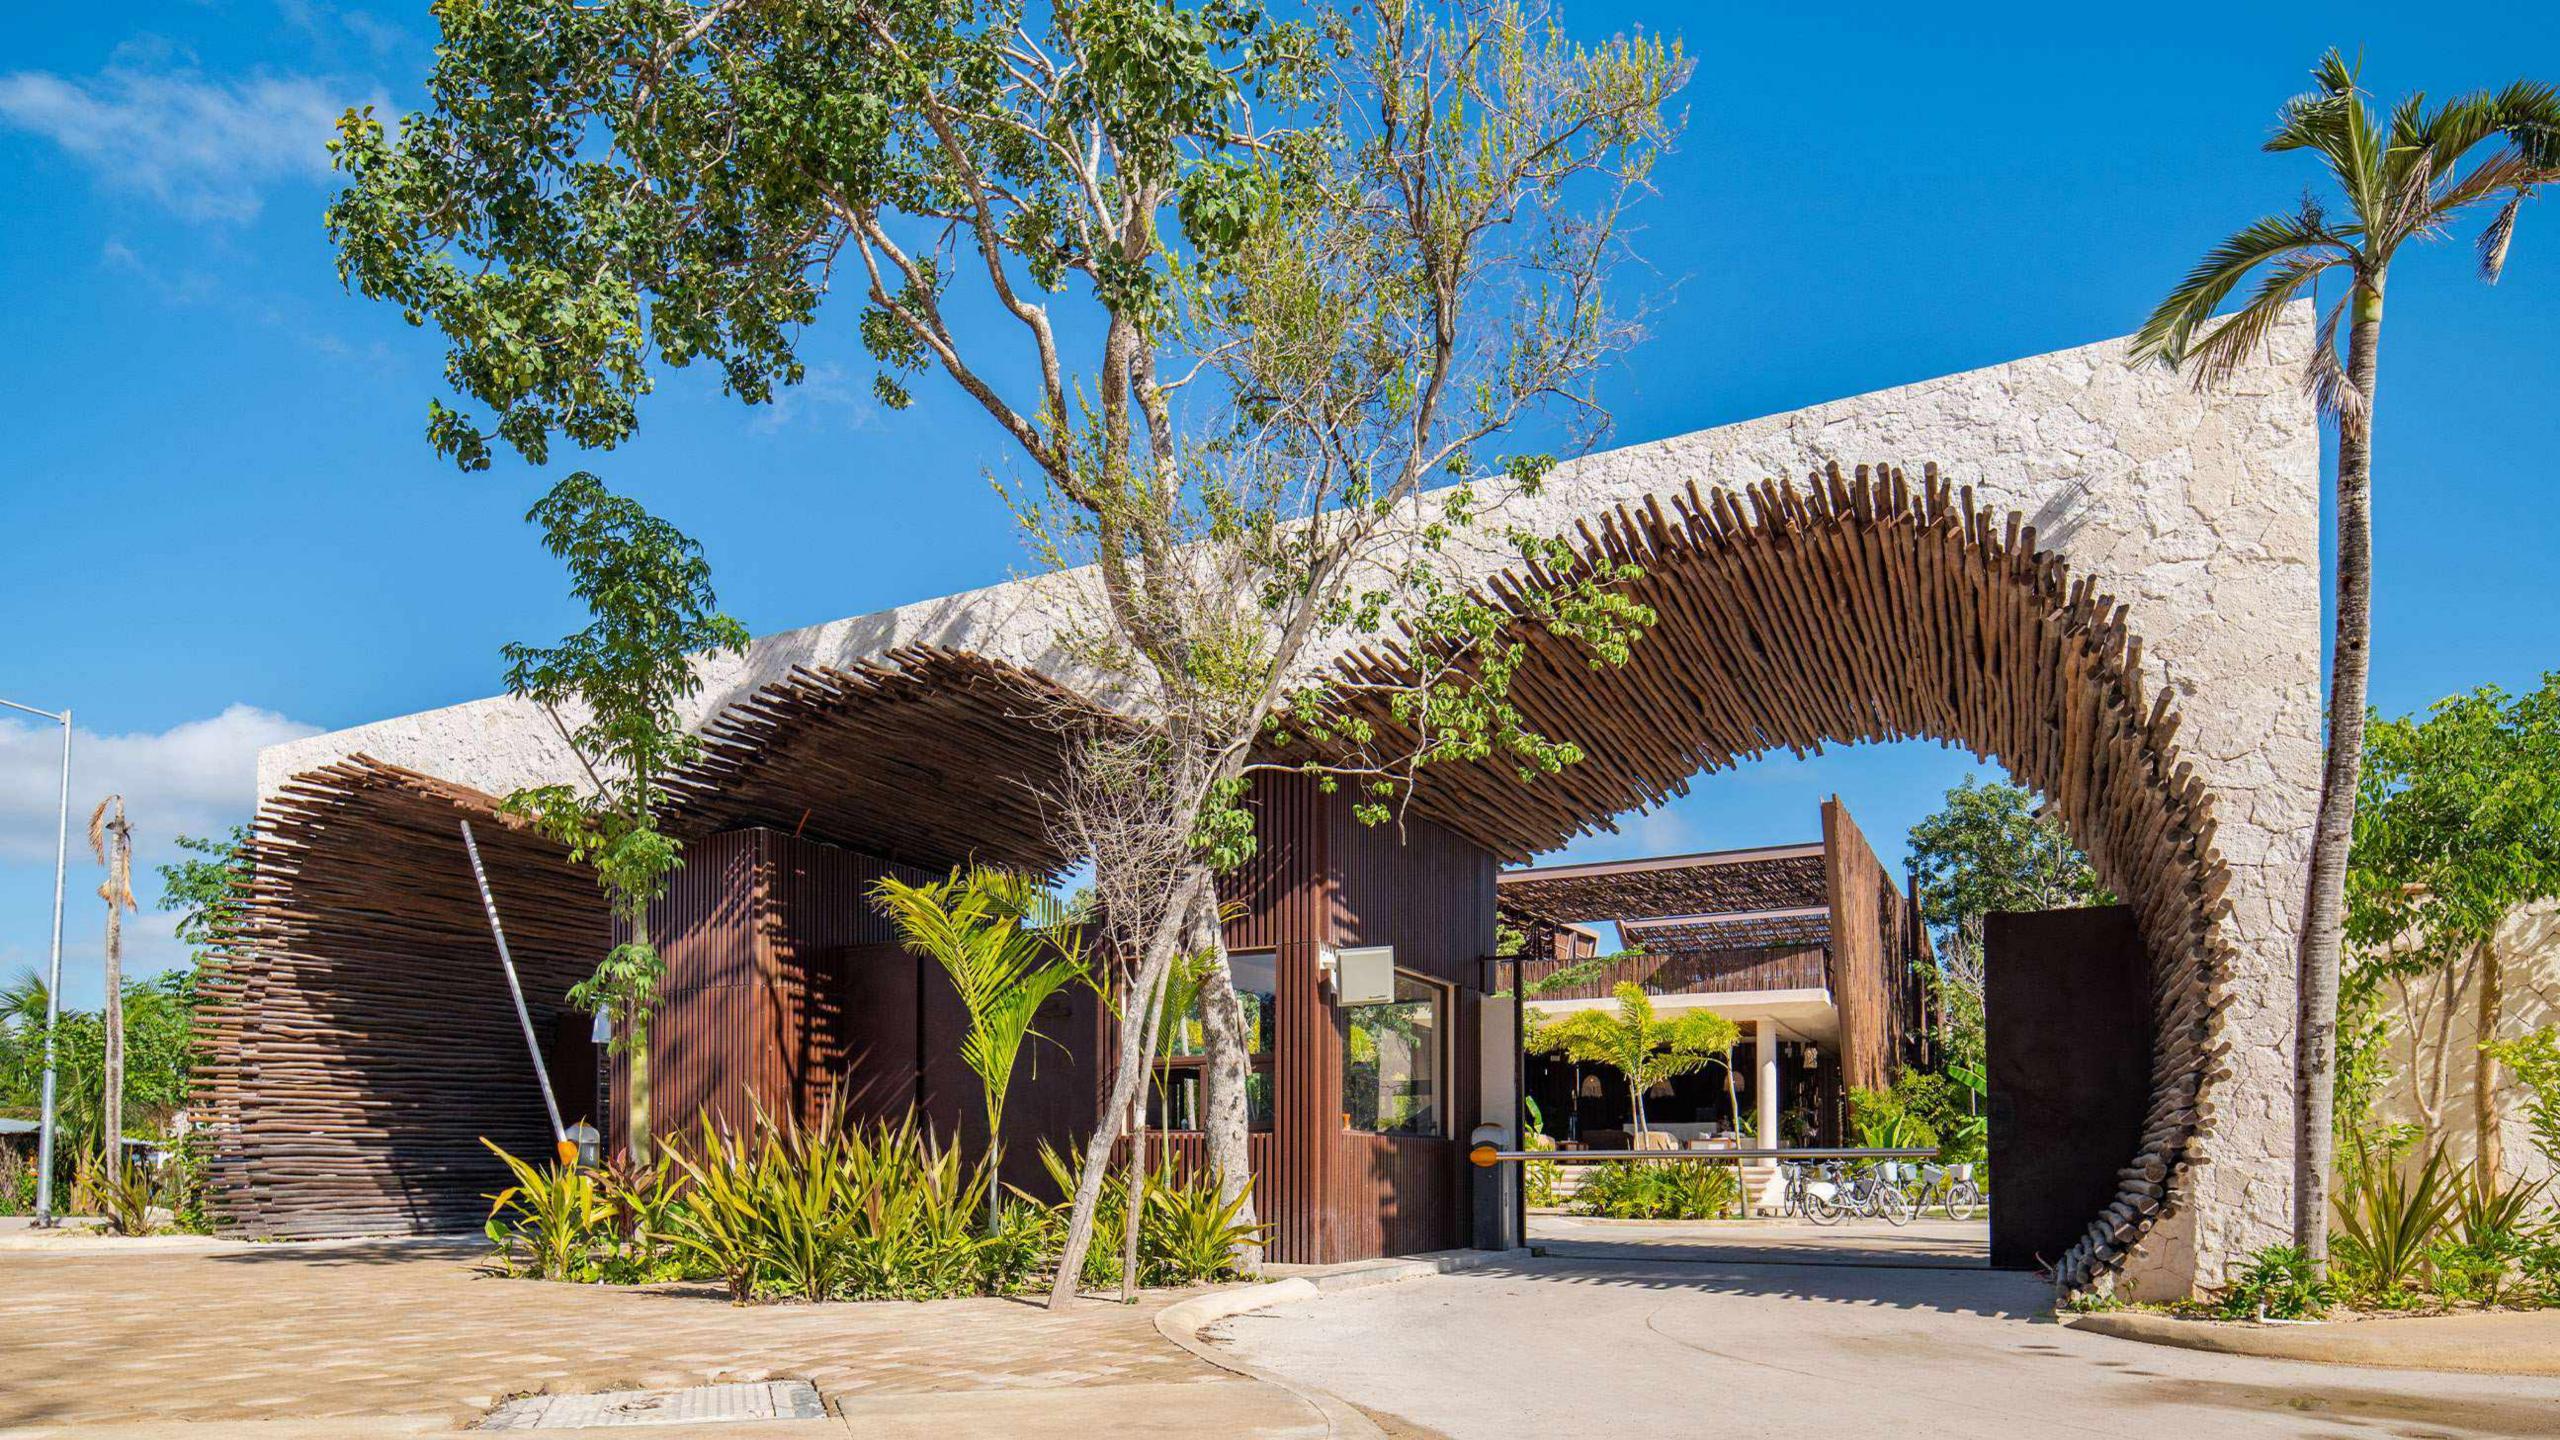

### AMENITIES

- Main entrance access
- Controlled access
- Perimeter fence
- CCTV
- Lobby
- •Pub
- Swimming pool
- Jacuzzis
- Hammock area
- Coworking area
- Living rooms
- •Open kitchen
- Parking spaces
- Laundry area
- Gym
- Electric bicycles for the use of the condominiums