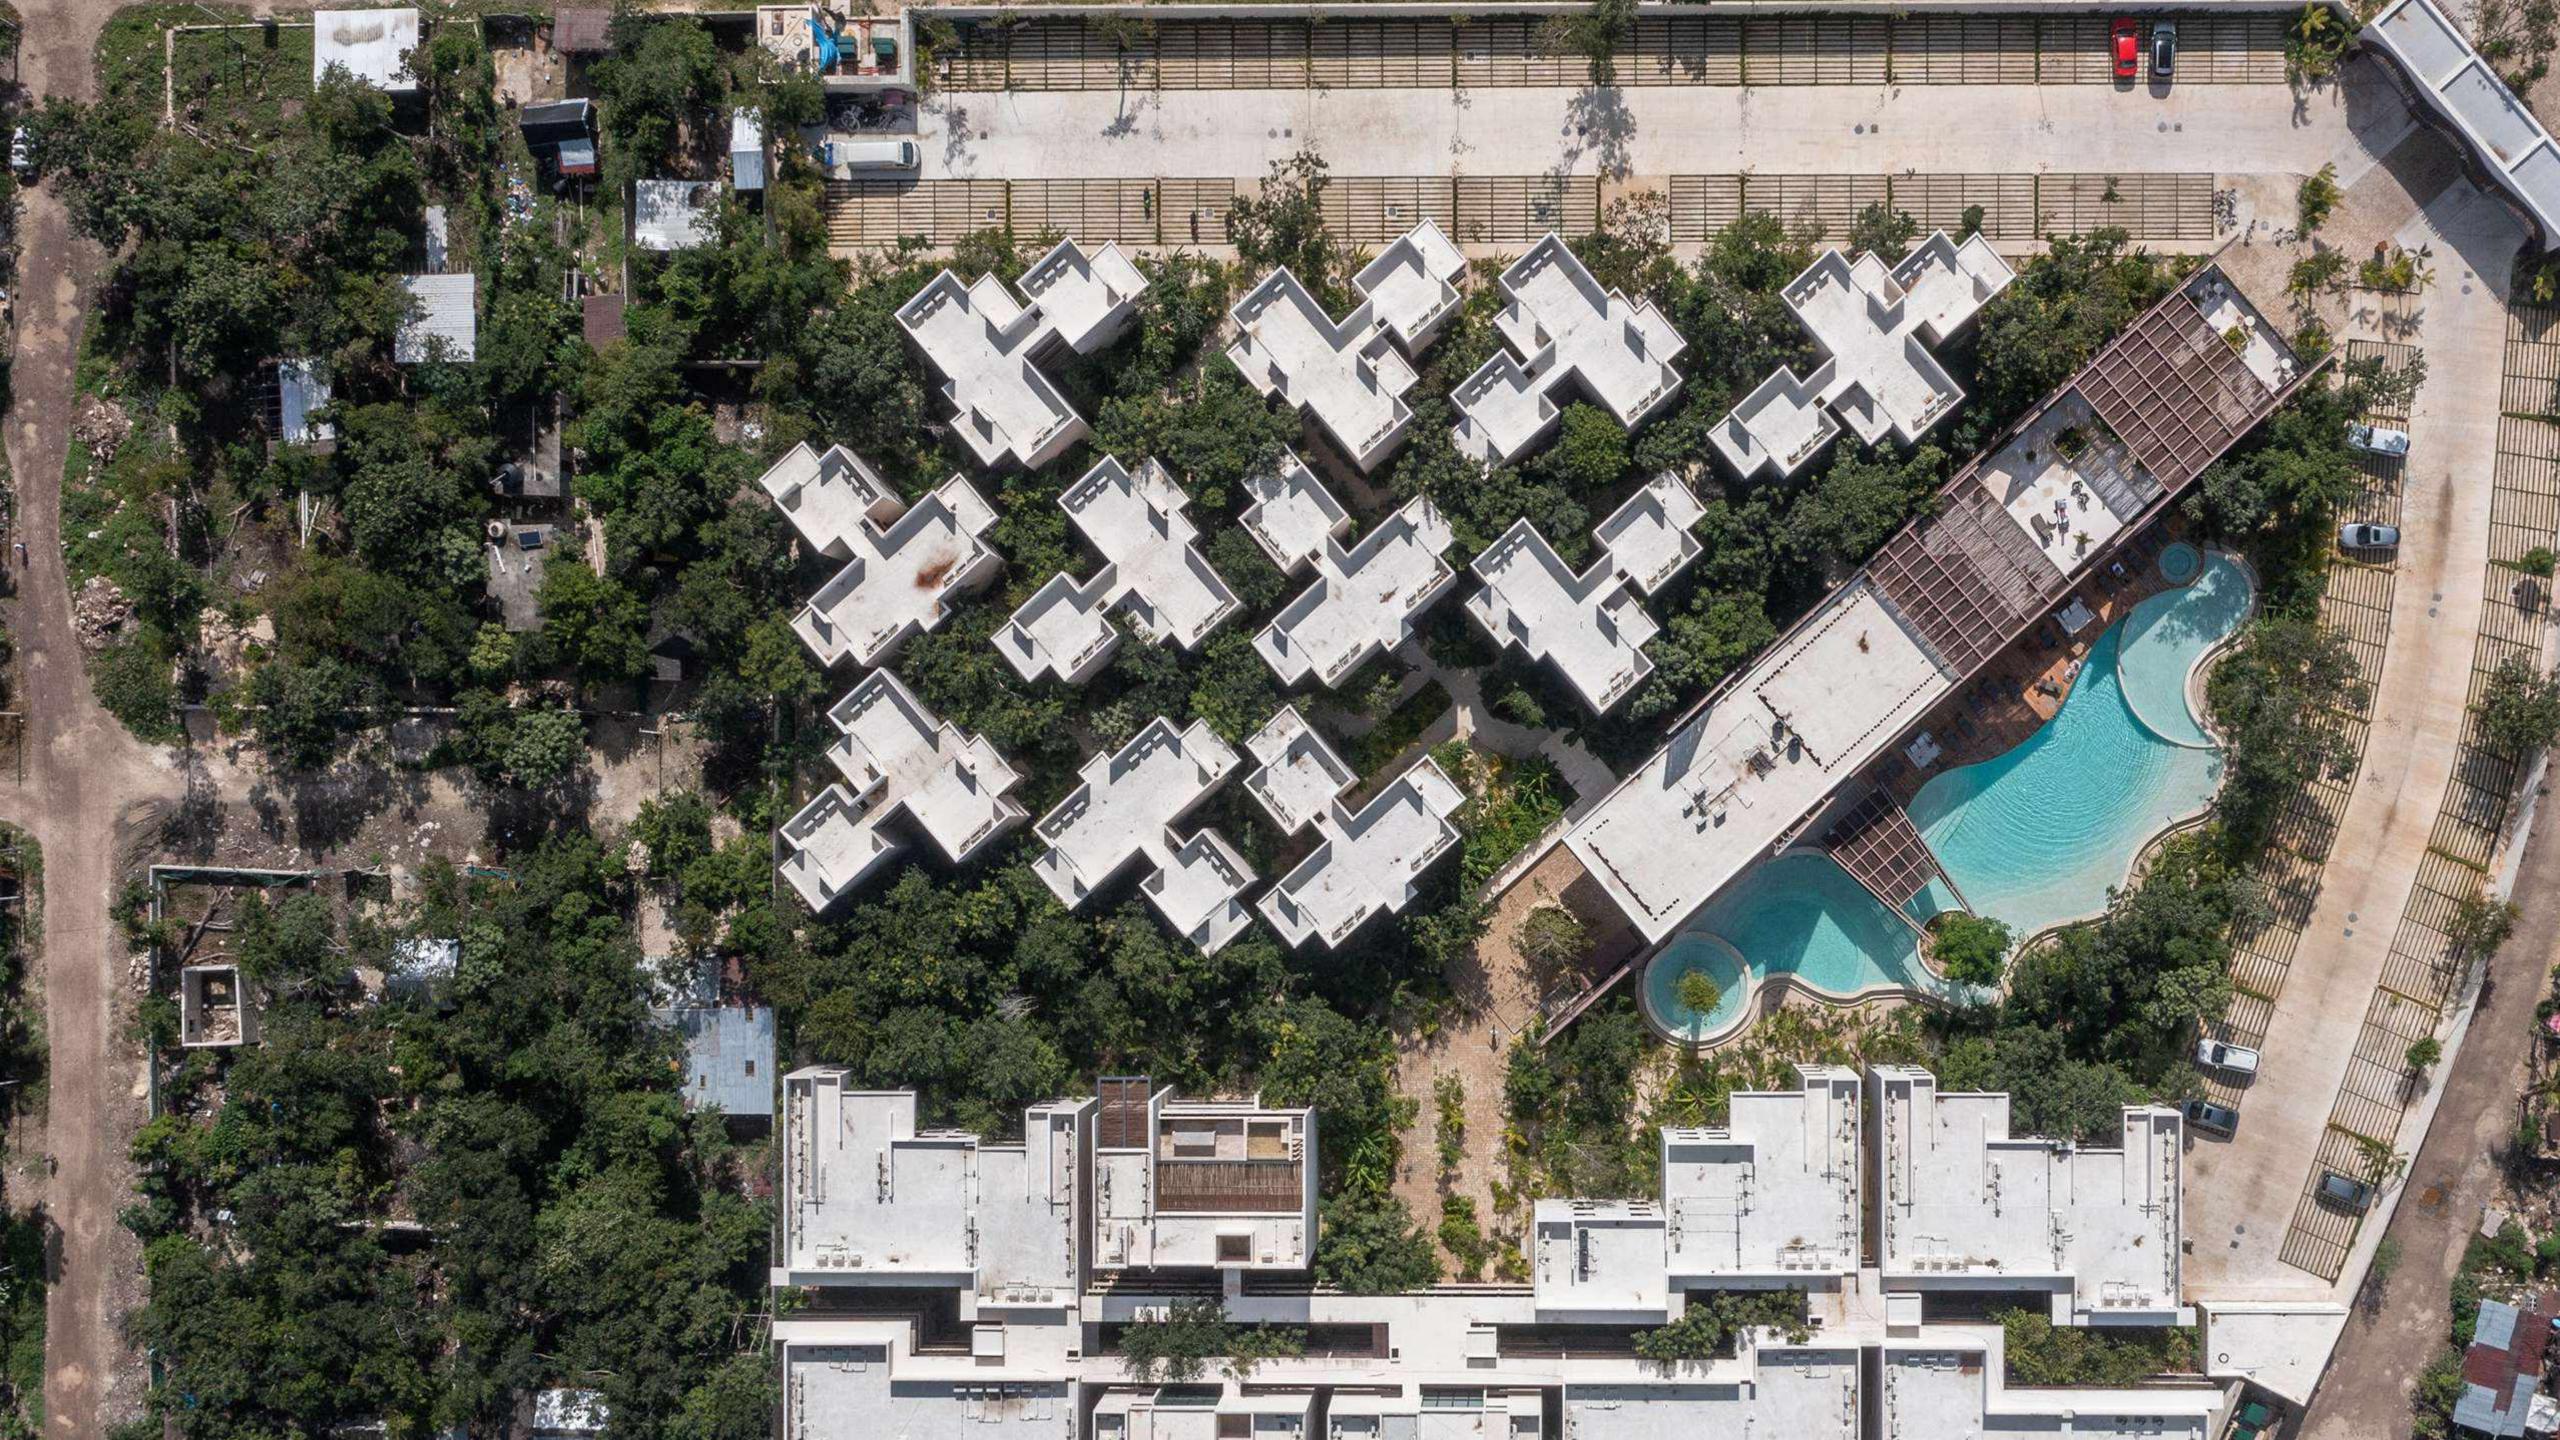

....

OPHELIA

ARCHAEOLOGICAL SITE OF TULUM.

CAN CONTRACTION AF

NATIONAL PARK OF TULUM

The project consists of 63 apartments in the north building (21 per level) and 102 studios in the southern part configured in 3 levels. The north apartment building has 3 elevators.

### AMENITIES

- Main entrance access
- Controlled access
- Perimeter fence
- CCTV
- Lobby
- •Pub
- Swimming pool
- Jacuzzis
- Hammock area
- Coworking area
- Living rooms
- •Open kitchen
- Parking spaces
- Laundry area
- Gym
- Electric bicycles for the use of the condominiums