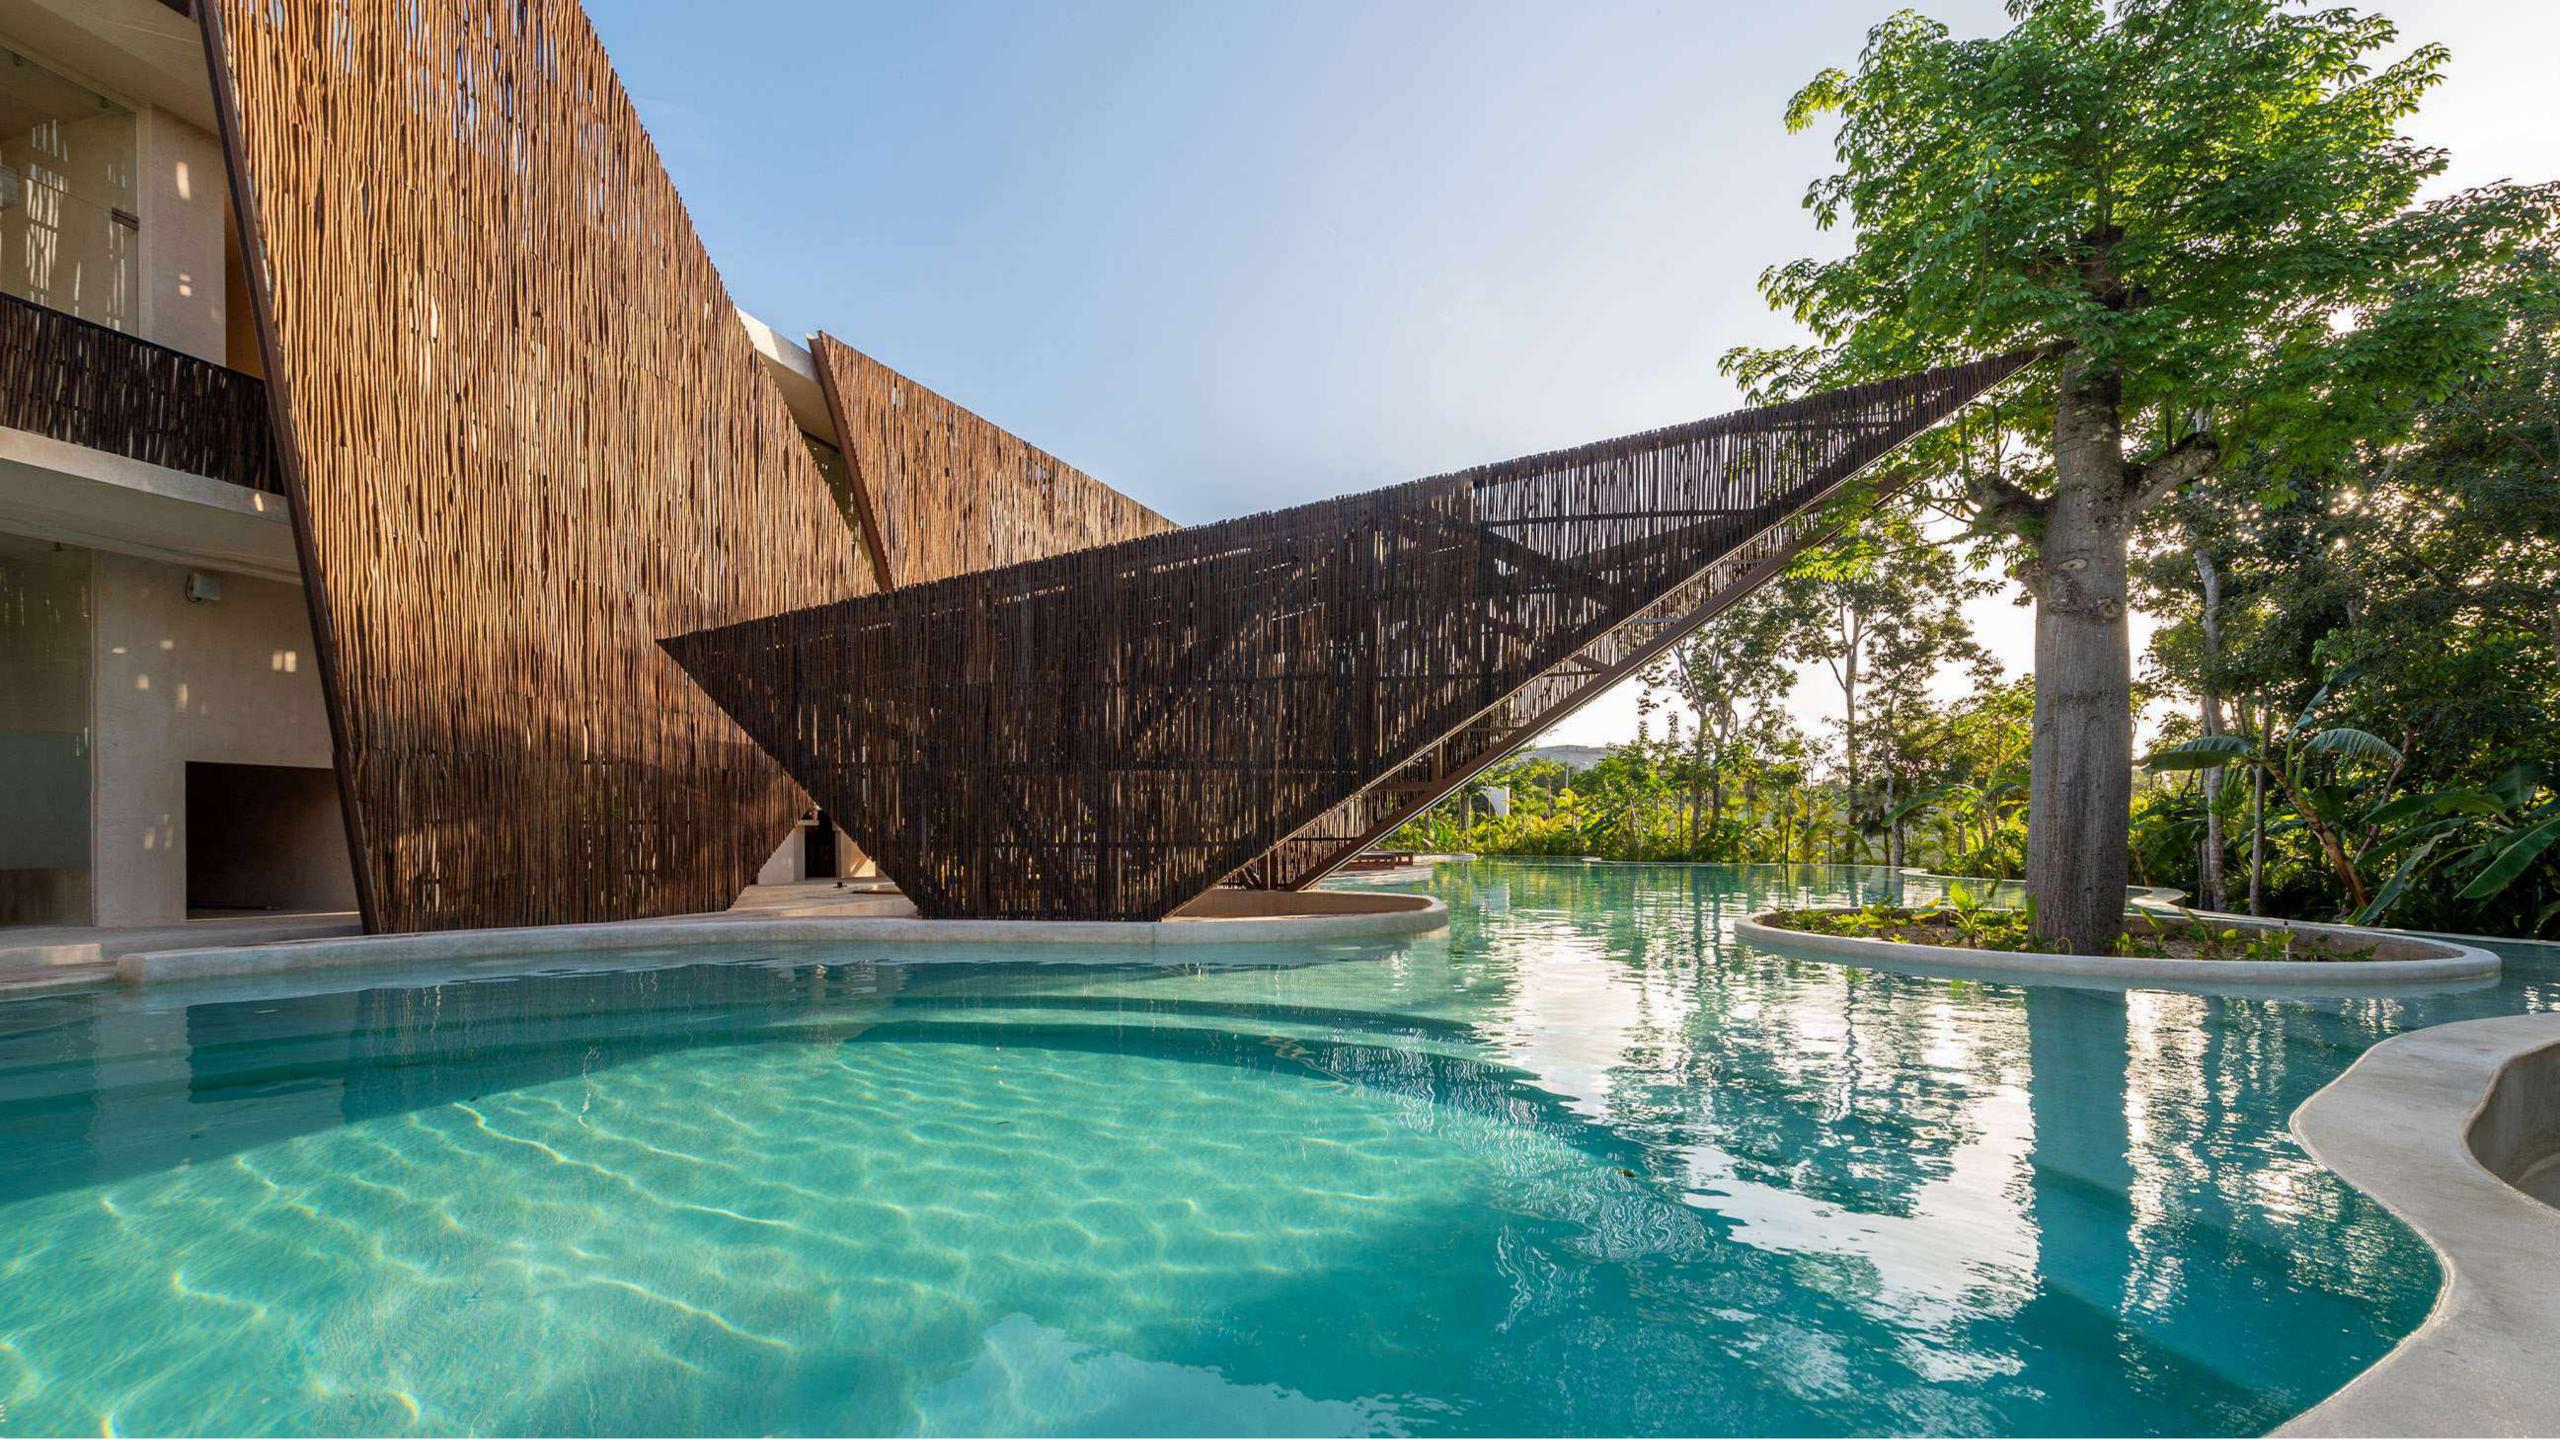

### AMENITIES

- Main entrance access
- Controlled access
- Perimeter fence
- CCTV
- Lobby
- •Pub
- Swimming pool
- Jacuzzis
- Hammock area
- Coworking area
- Living rooms
- •Open kitchen
- Parking spaces
- Laundry area
- Gym
- Electric bicycles for the use of the condominiums