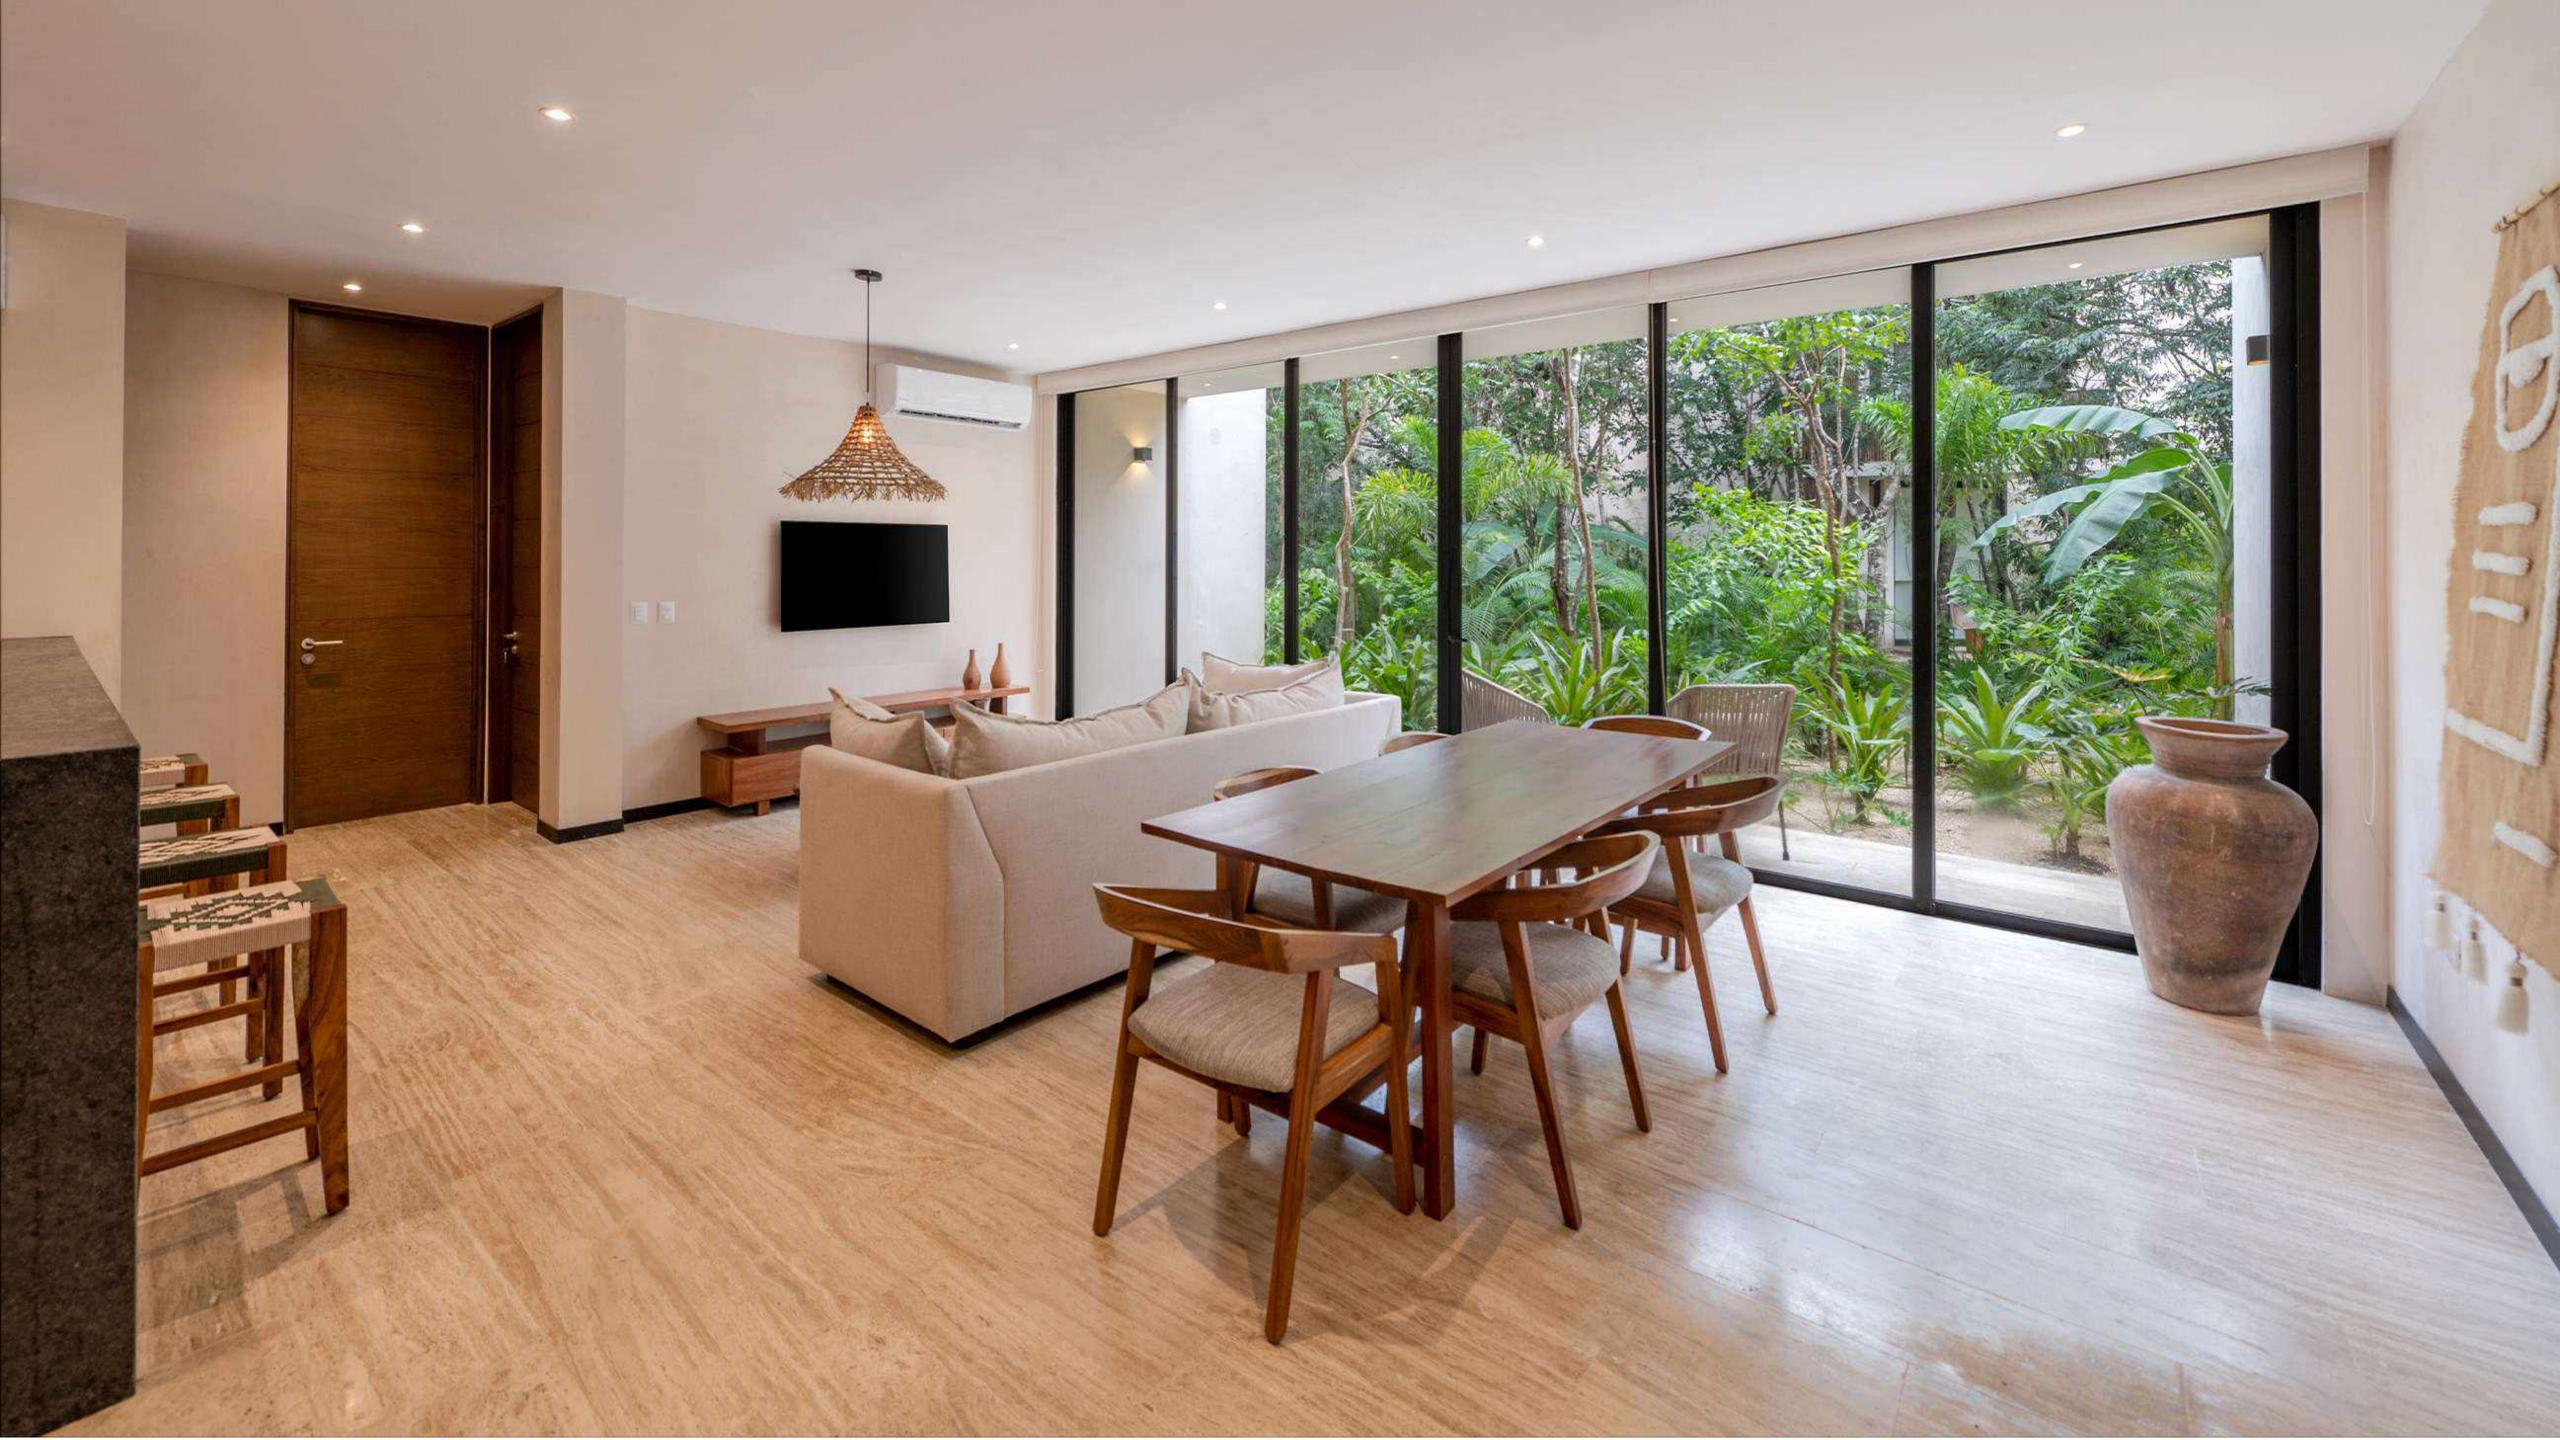

## FINISHINGS

- Closets and wooden doors
- Air conditioners
- Marble floors
- Chucum finish on walls
- Built in kitchen
- Electric heater
- Tempered glass shower doors