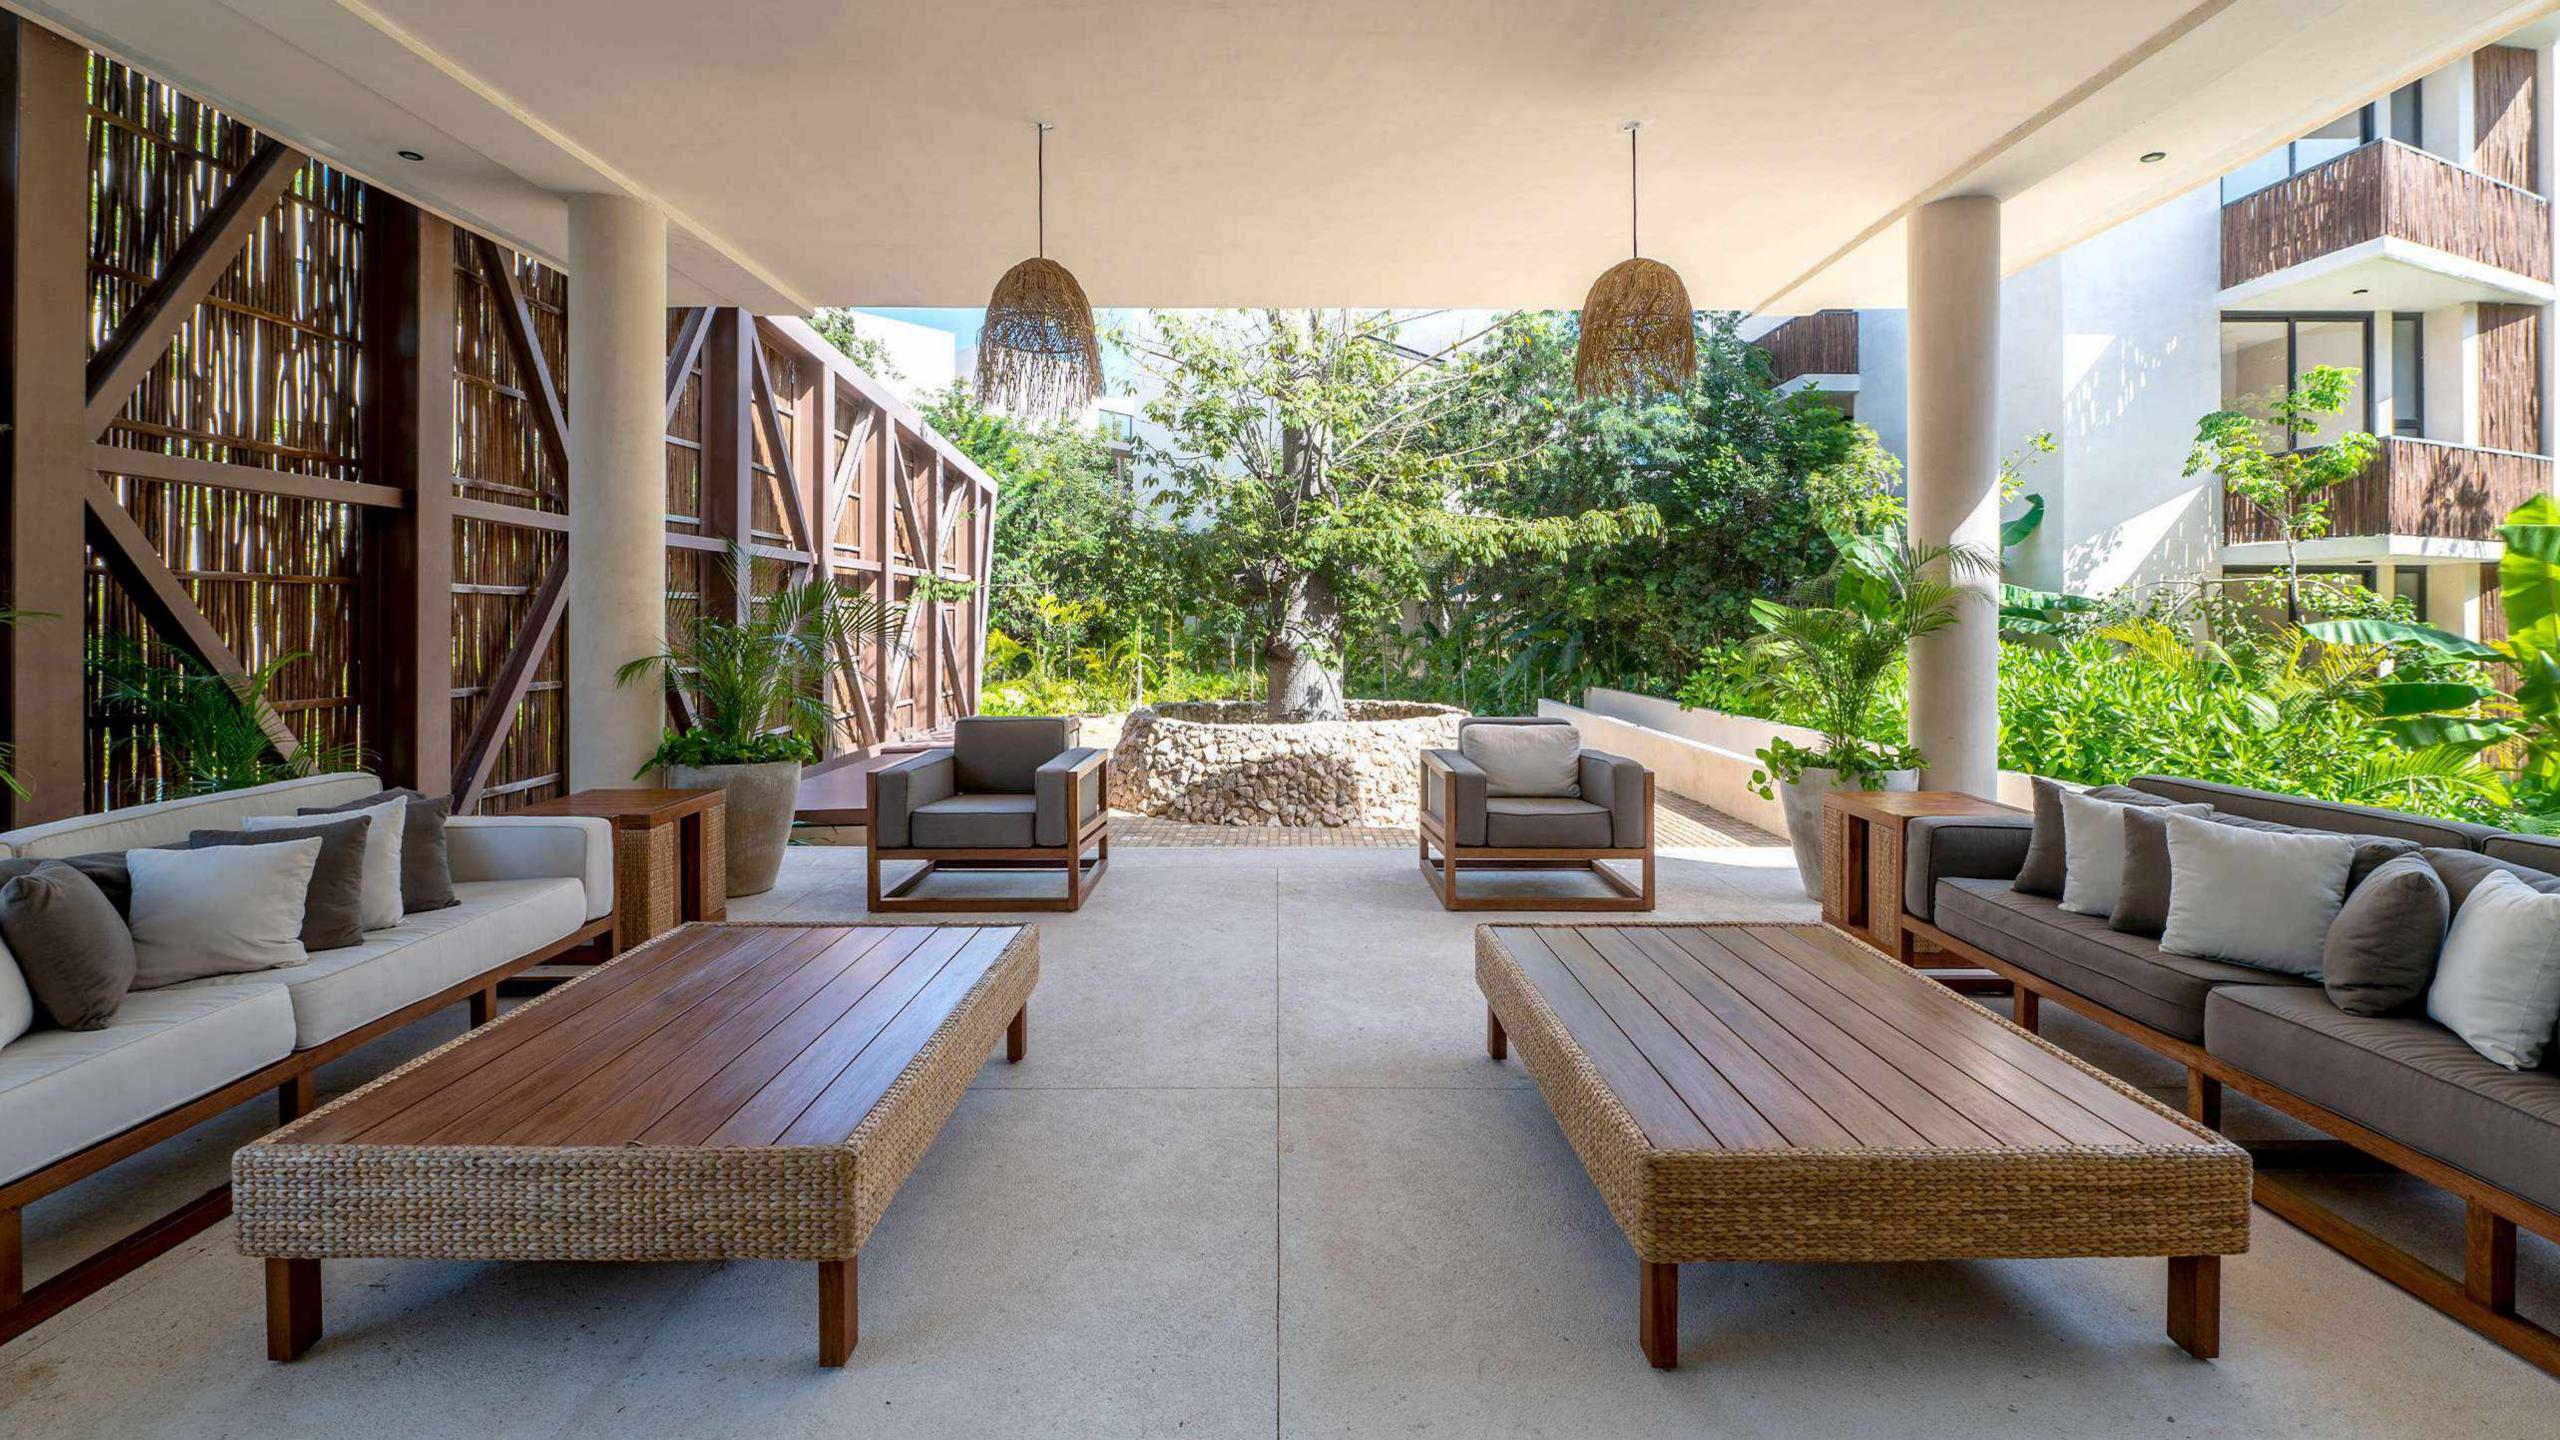

### AMENITIES

- Main entrance access
- Controlled access
- Perimeter fence
- CCTV
- Lobby
- •Pub
- Swimming pool
- Jacuzzis
- Hammock area
- Coworking area
- Living rooms
- •Open kitchen
- Parking spaces
- Laundry area
- Gym
- Electric bicycles for the use of the condominiums

## FINISHINGS

- Closets and wooden doors
- Air conditioners
- Marble floors
- Chucum finish on walls
- Built in kitchen
- Electric heater
- Tempered glass shower doors