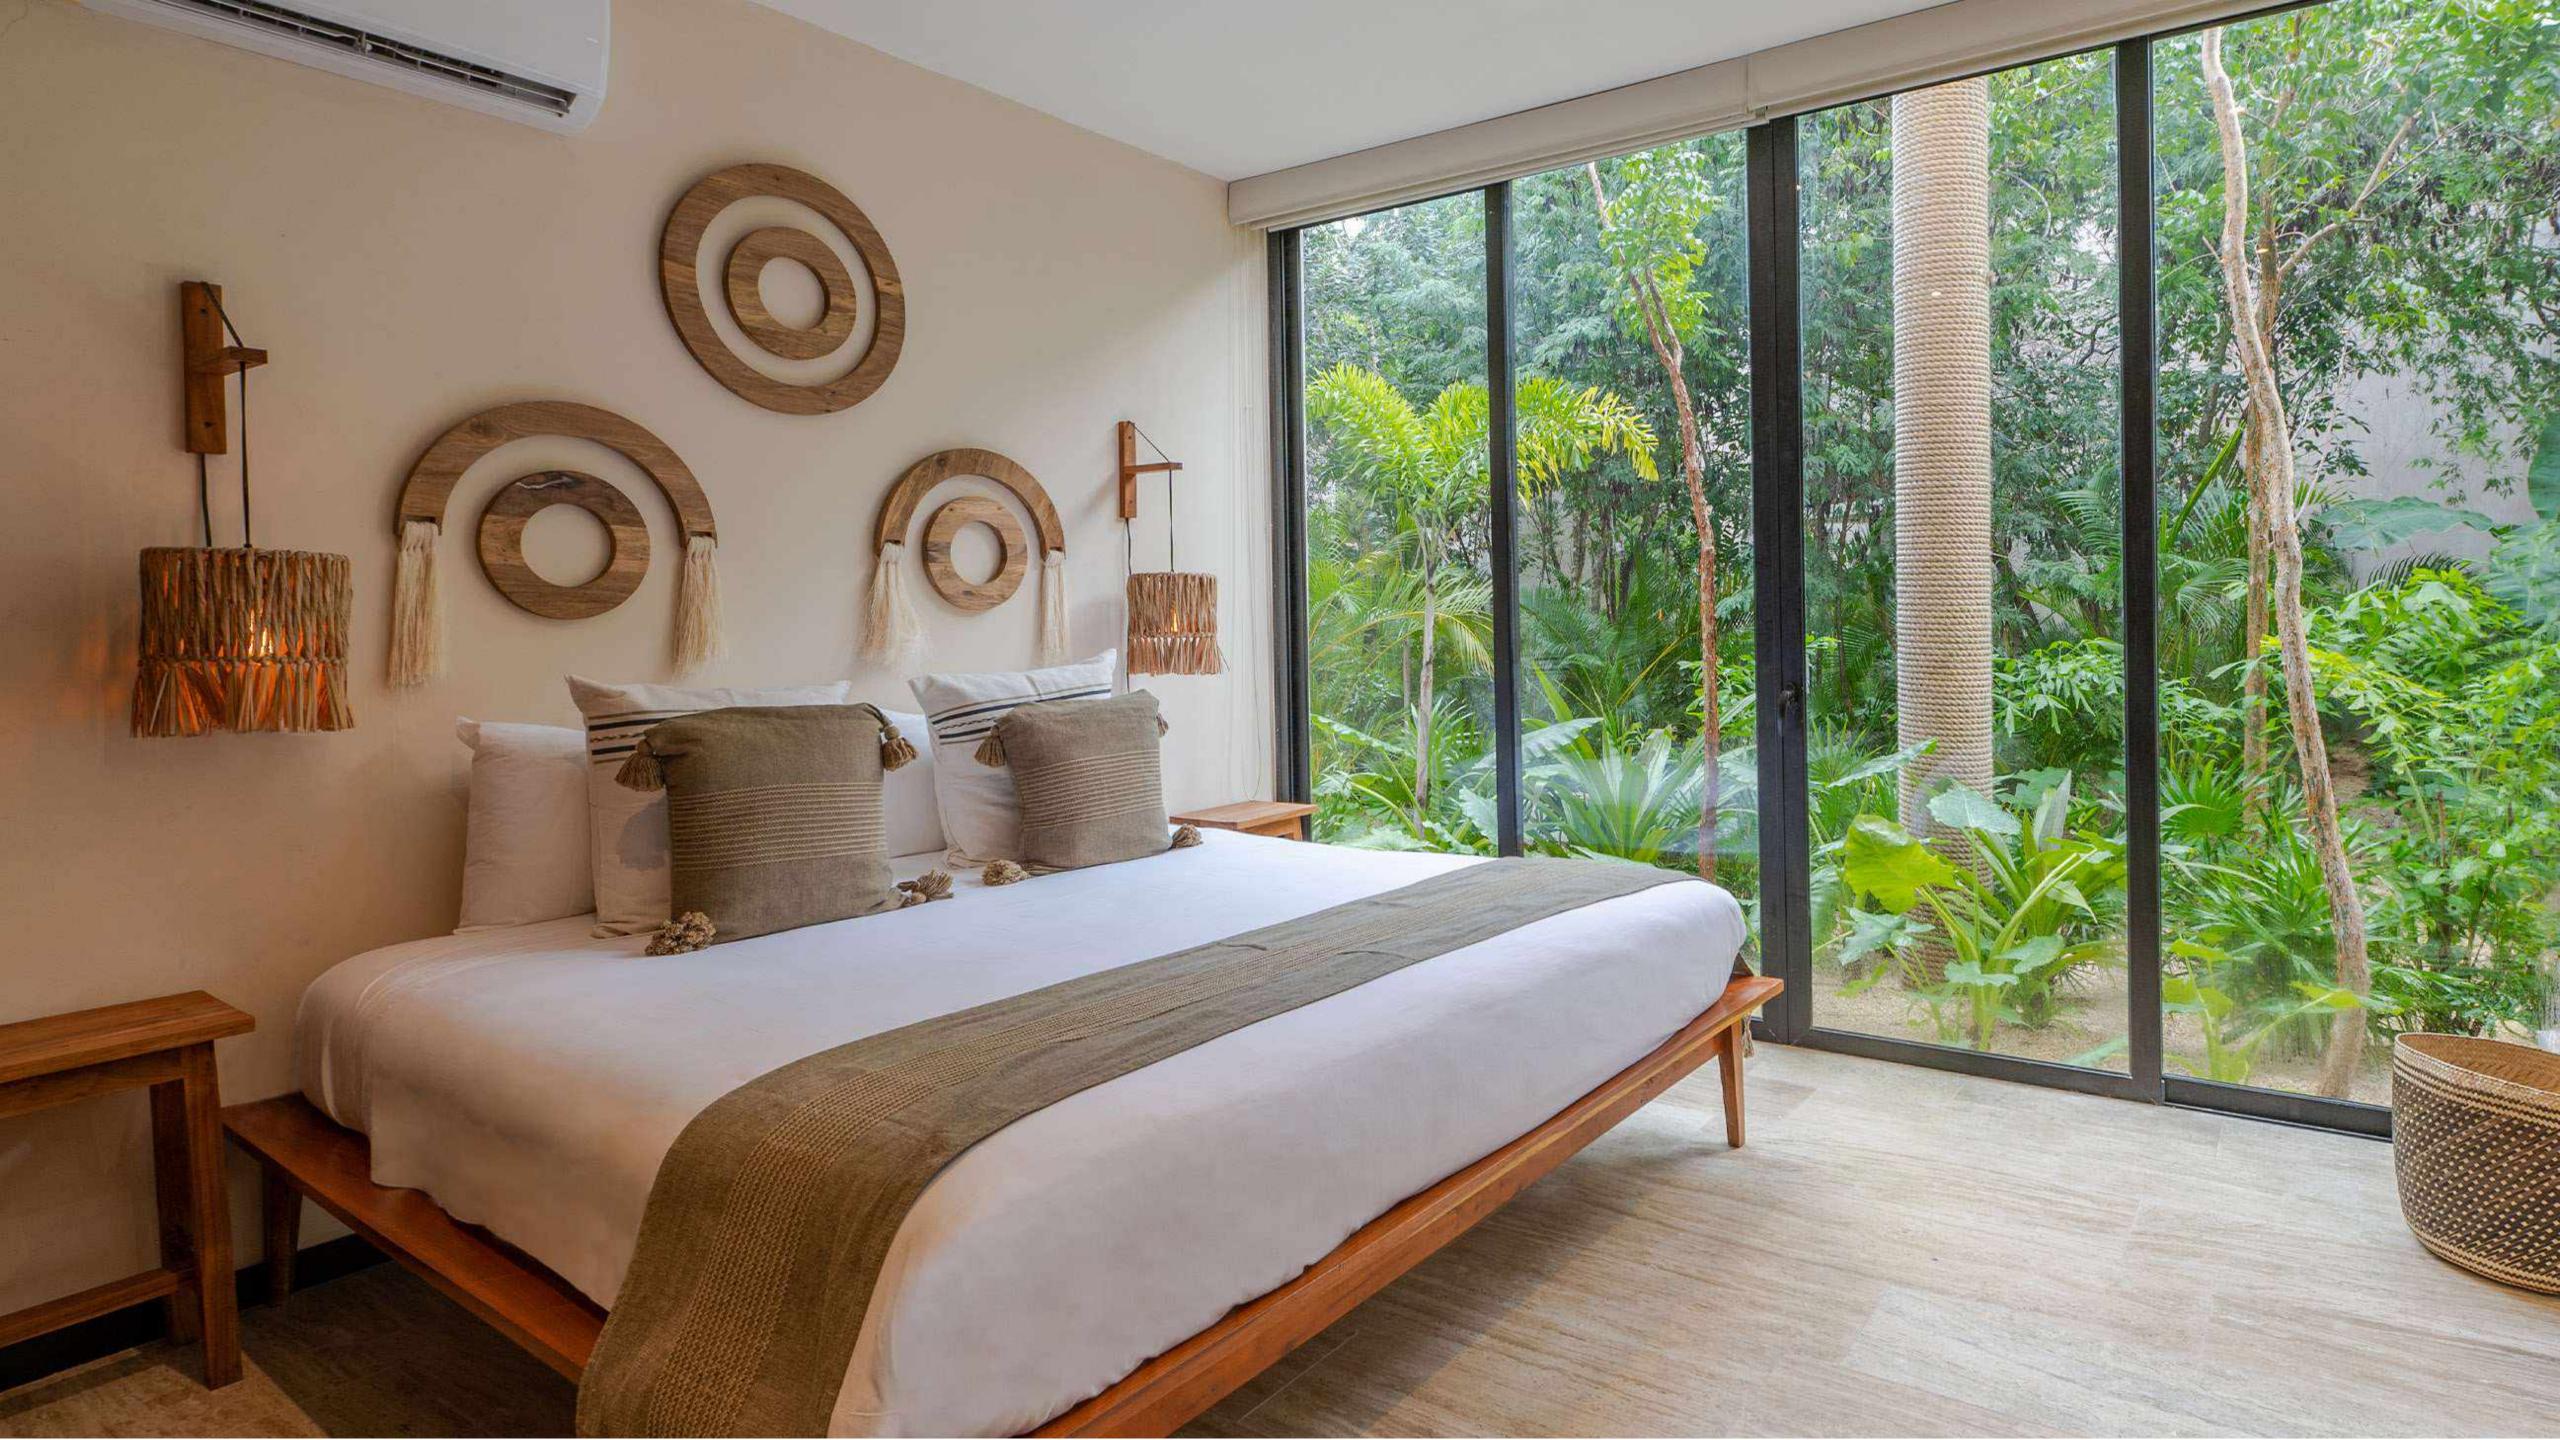

## FINISHINGS

- Closets and wooden doors
- Air conditioners
- Marble floors
- Chucum finish on walls
- Built in kitchen
- Electric heater
- Tempered glass shower doors