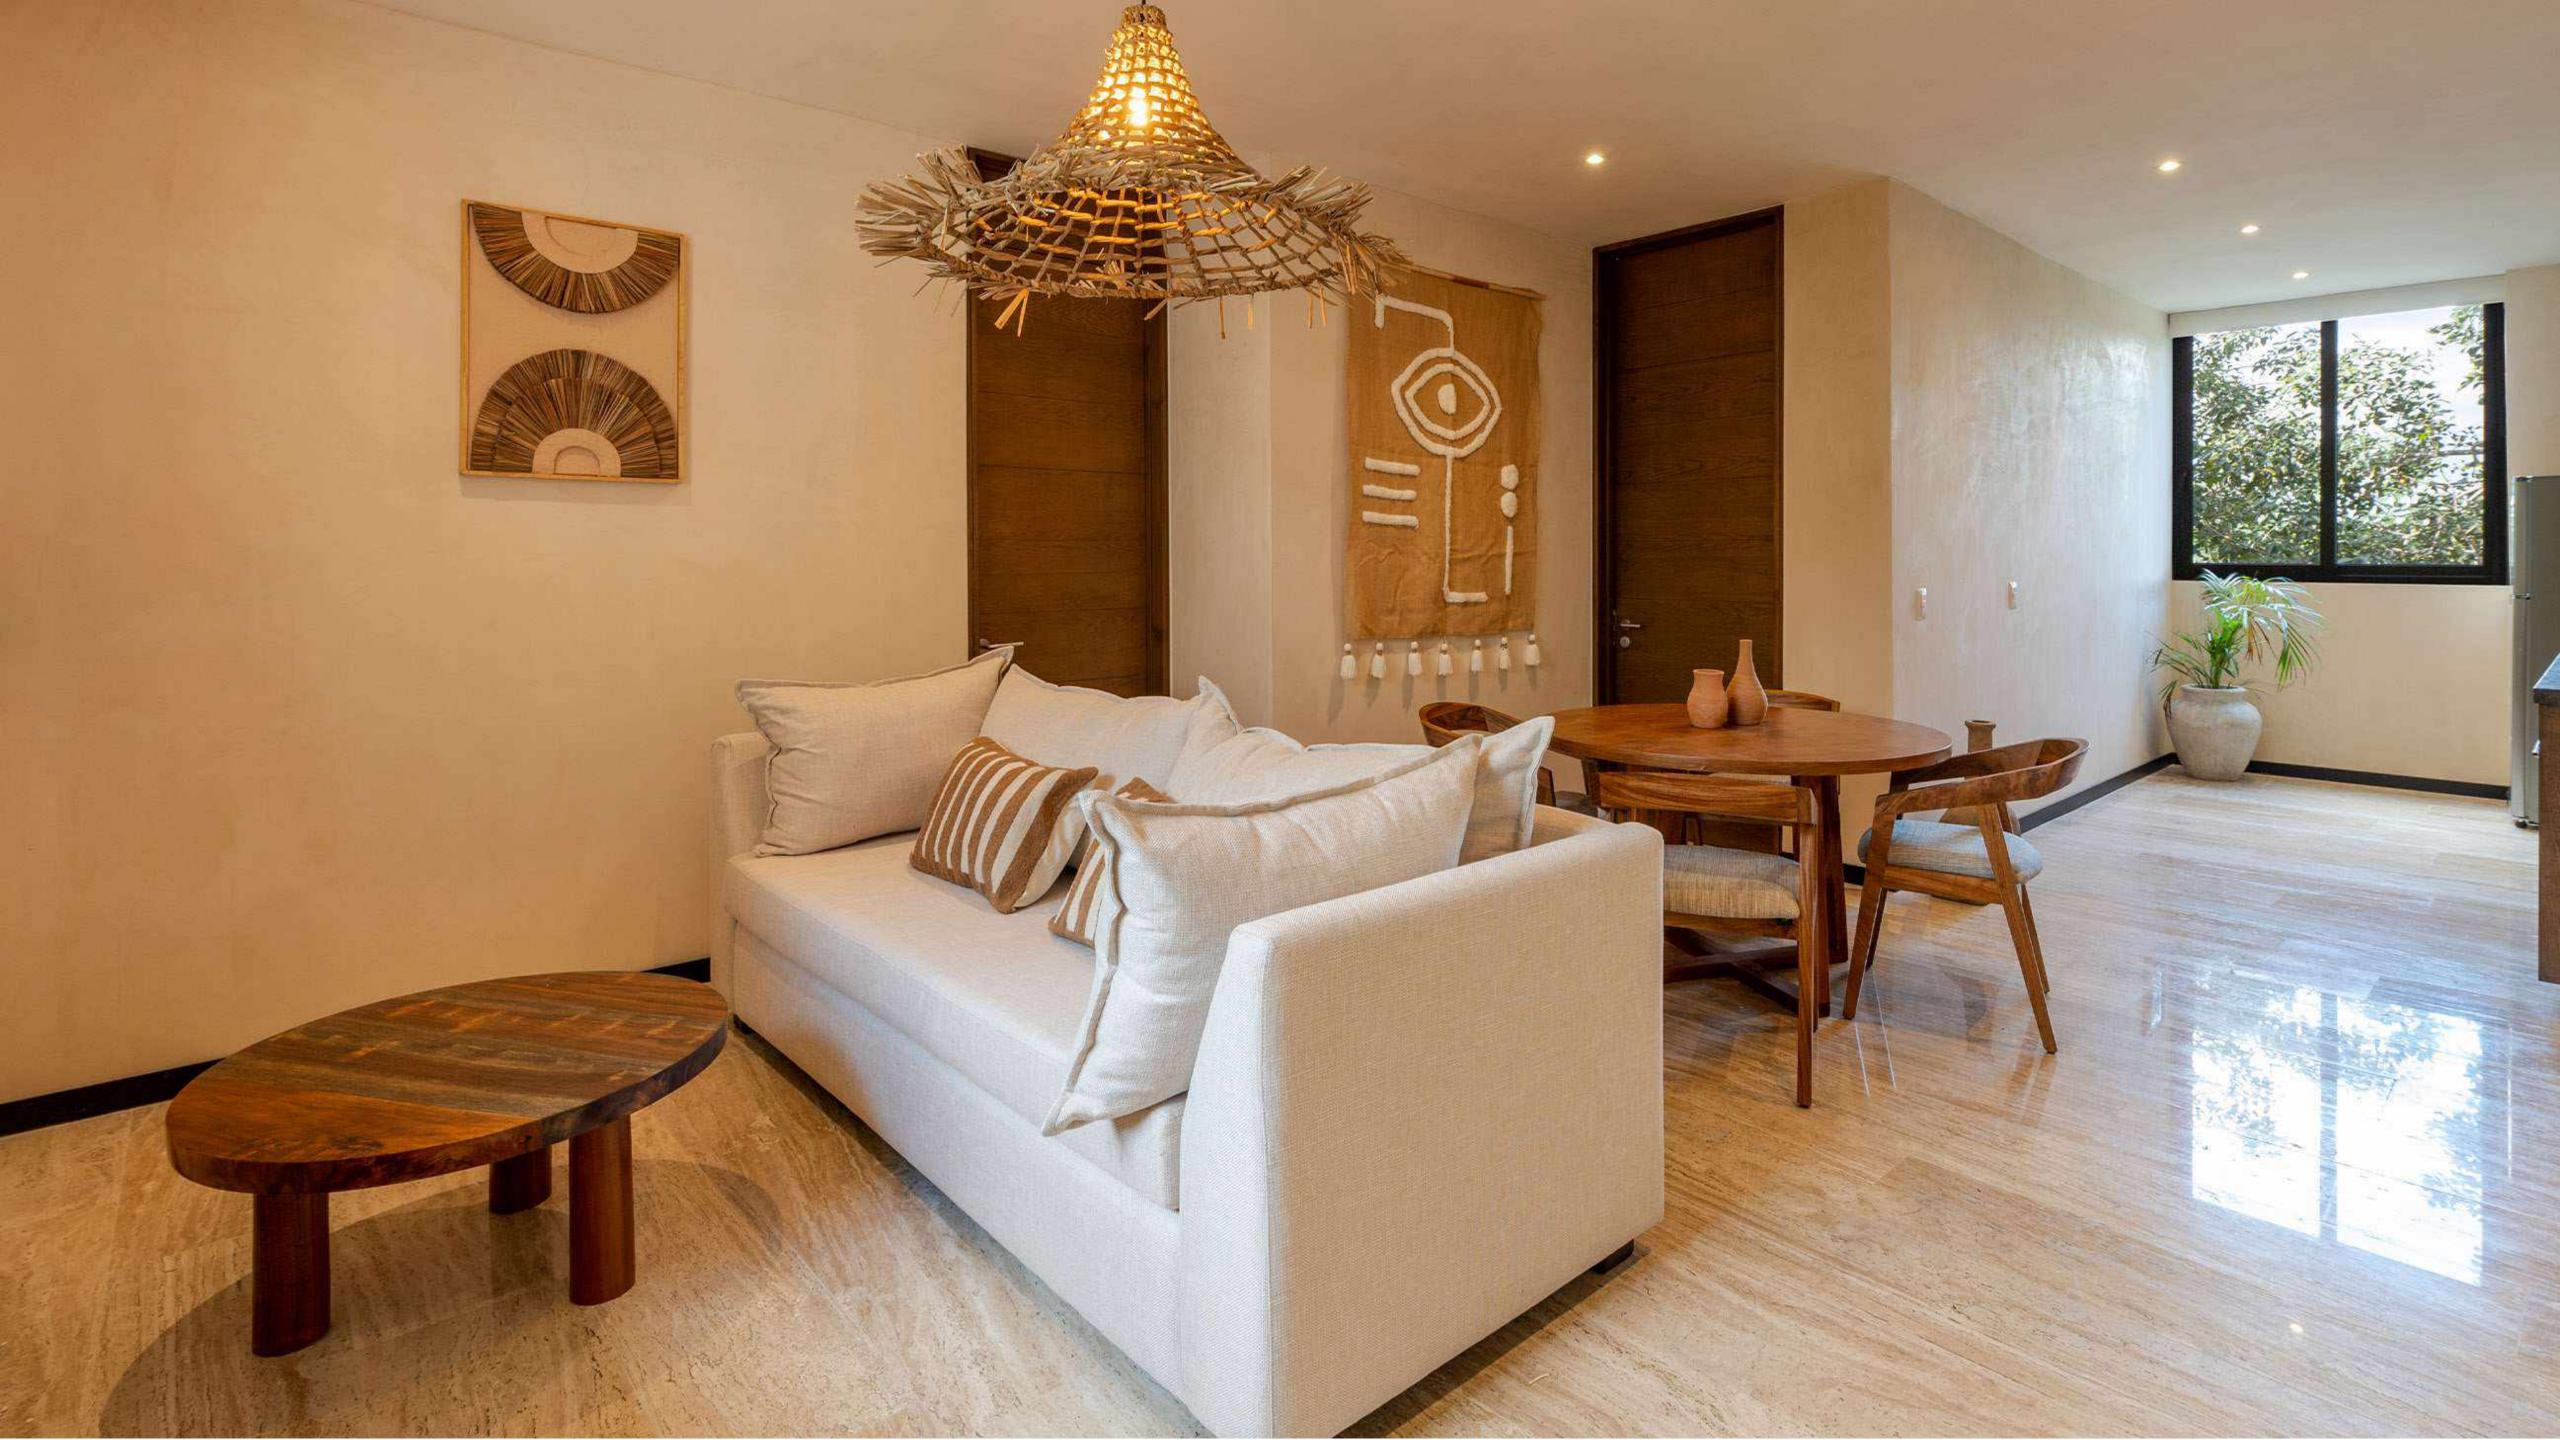

### AMENITIES

- Main entrance access
- Controlled access
- Perimeter fence
- CCTV
- Lobby
- •Pub
- Swimming pool
- Jacuzzis
- Hammock area
- Coworking area
- Living rooms
- •Open kitchen
- Parking spaces
- Laundry area
- Gym
- Electric bicycles for the use of the condominiums

## FINISHINGS

- Closets and wooden doors
- Air conditioners
- Marble floors
- Chucum finish on walls
- Built in kitchen
- Electric heater
- Tempered glass shower doors