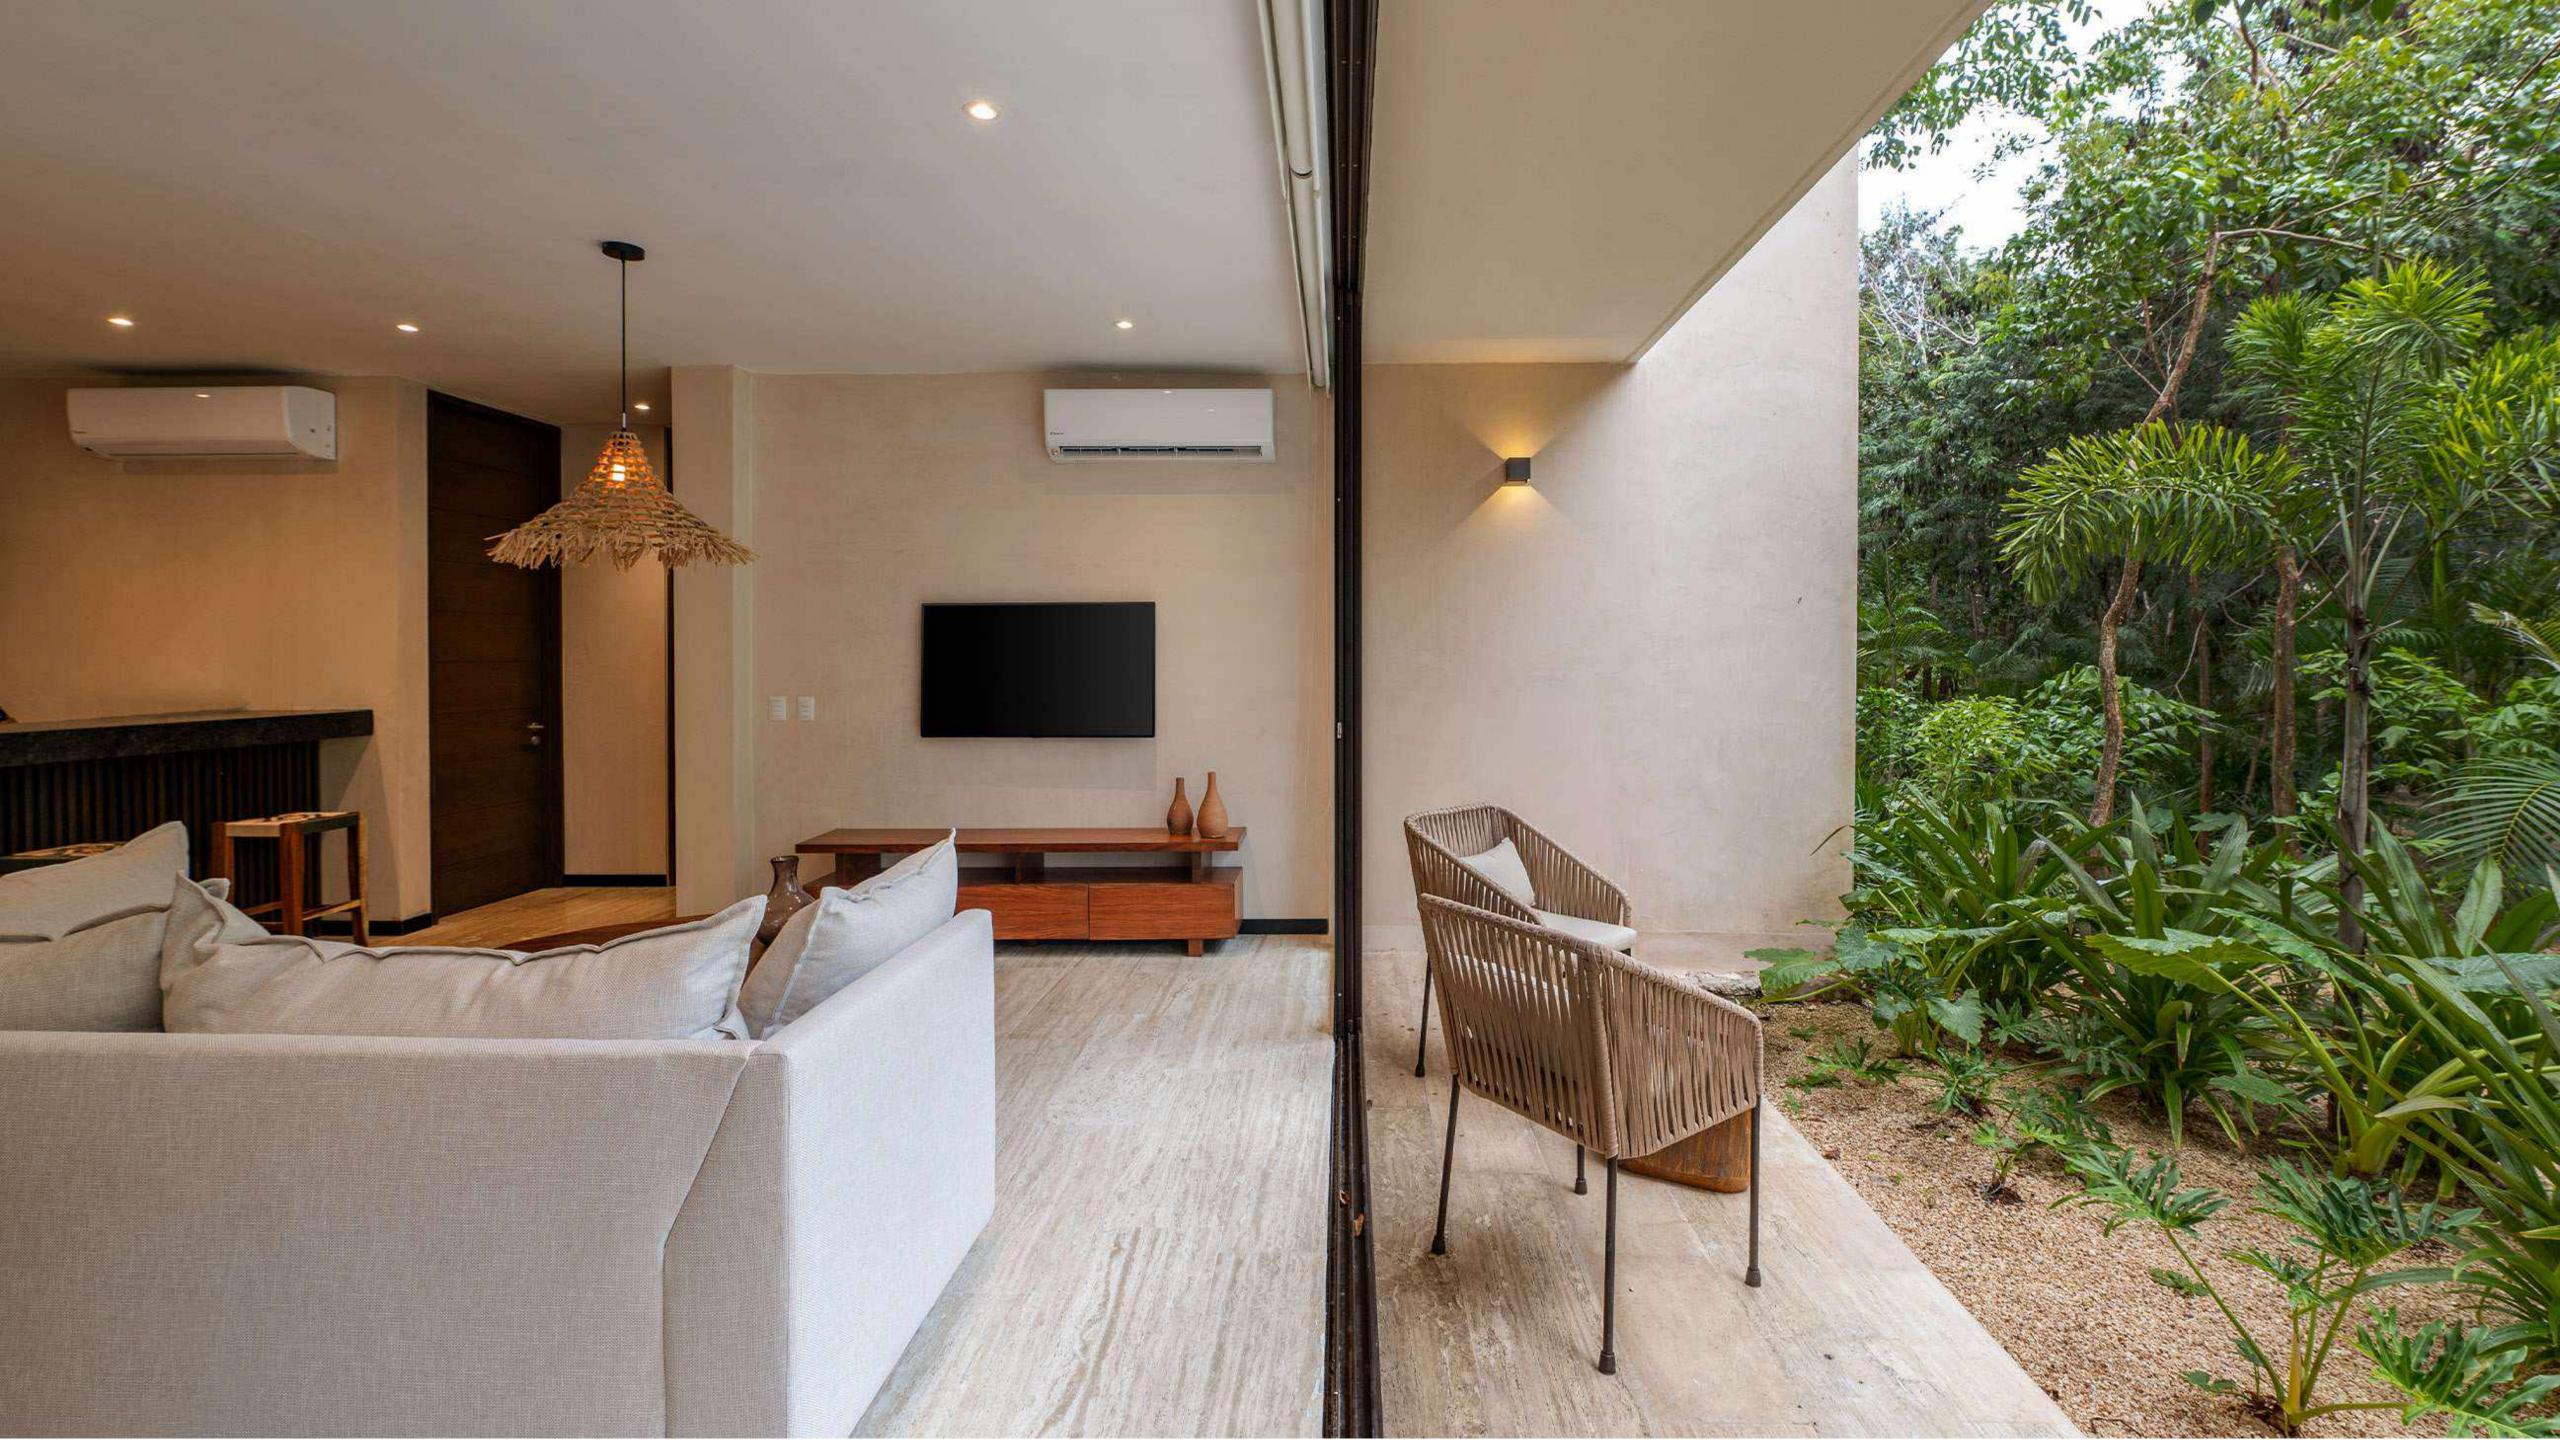

## FINISHINGS

- Closets and wooden doors
- Air conditioners
- Marble floors
- Chucum finish on walls
- Built in kitchen
- Electric heater
- Tempered glass shower doors