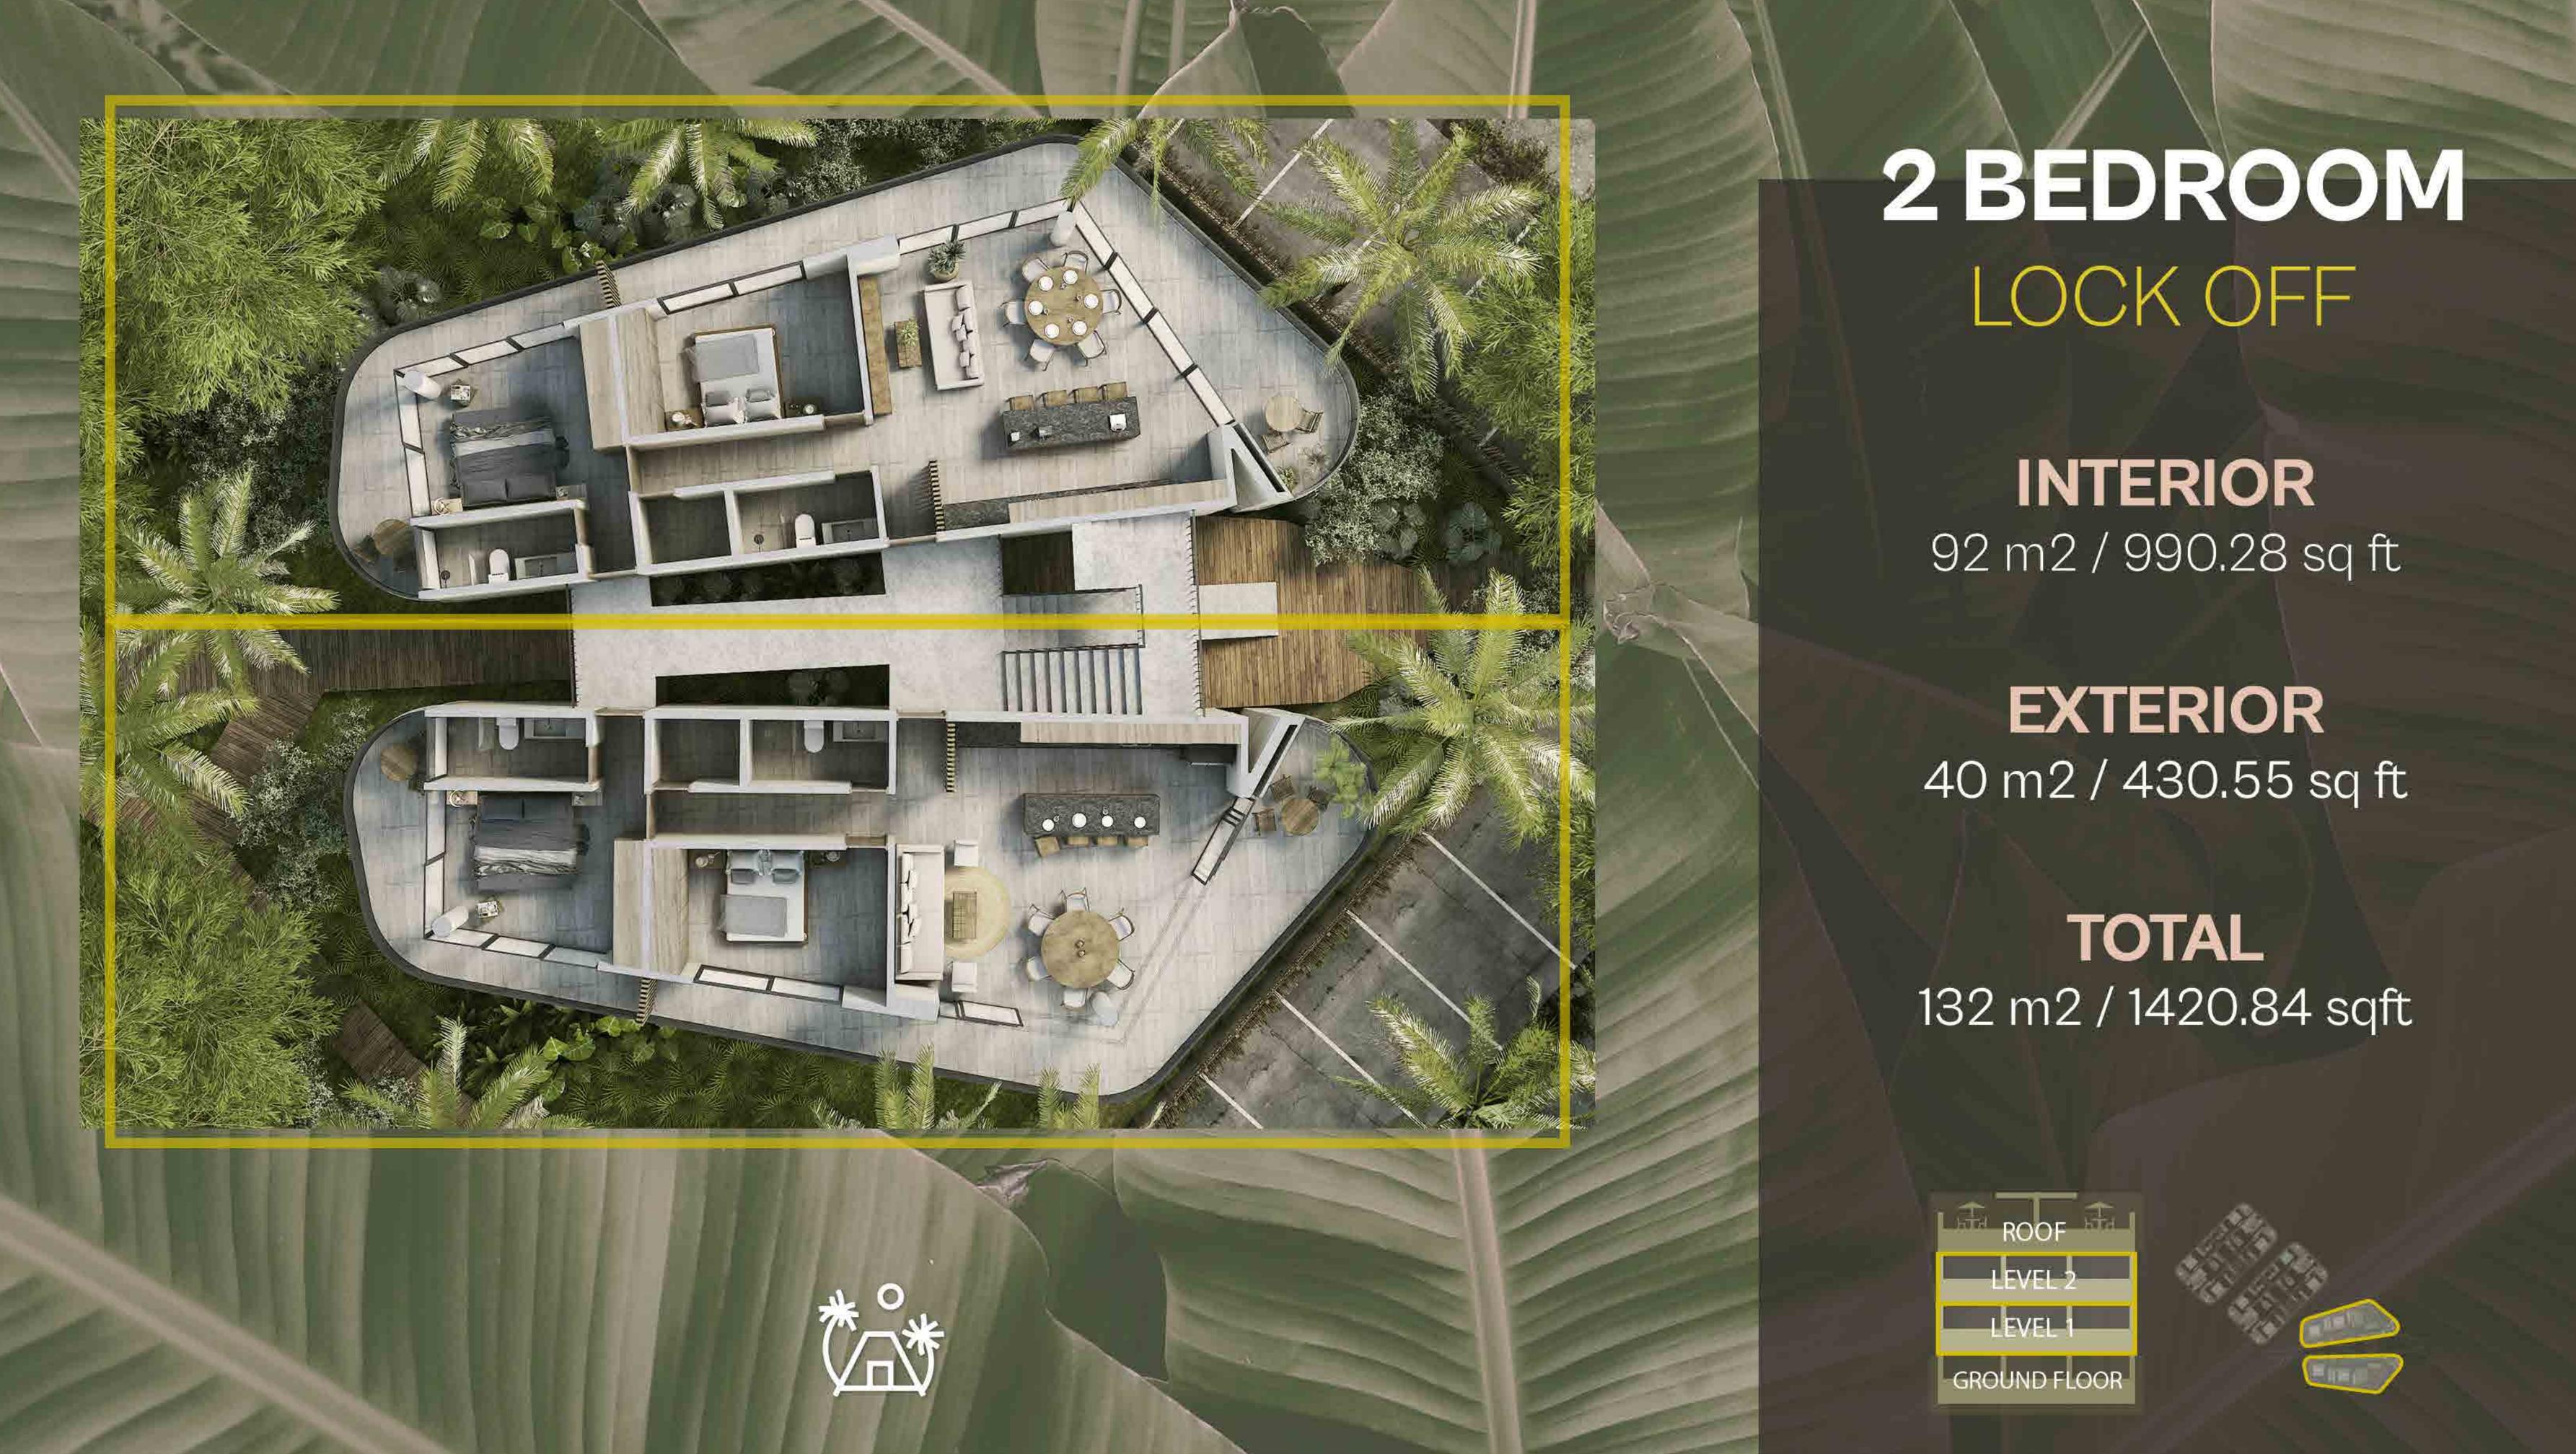

**KAABIN** is a project formed by 76 exclusive units with 6 typologies, each of its details in all spaces creates an environment full of nature, the elegance of the finishes and natural materials fused together create a perfect balance resulting in unique experiences.