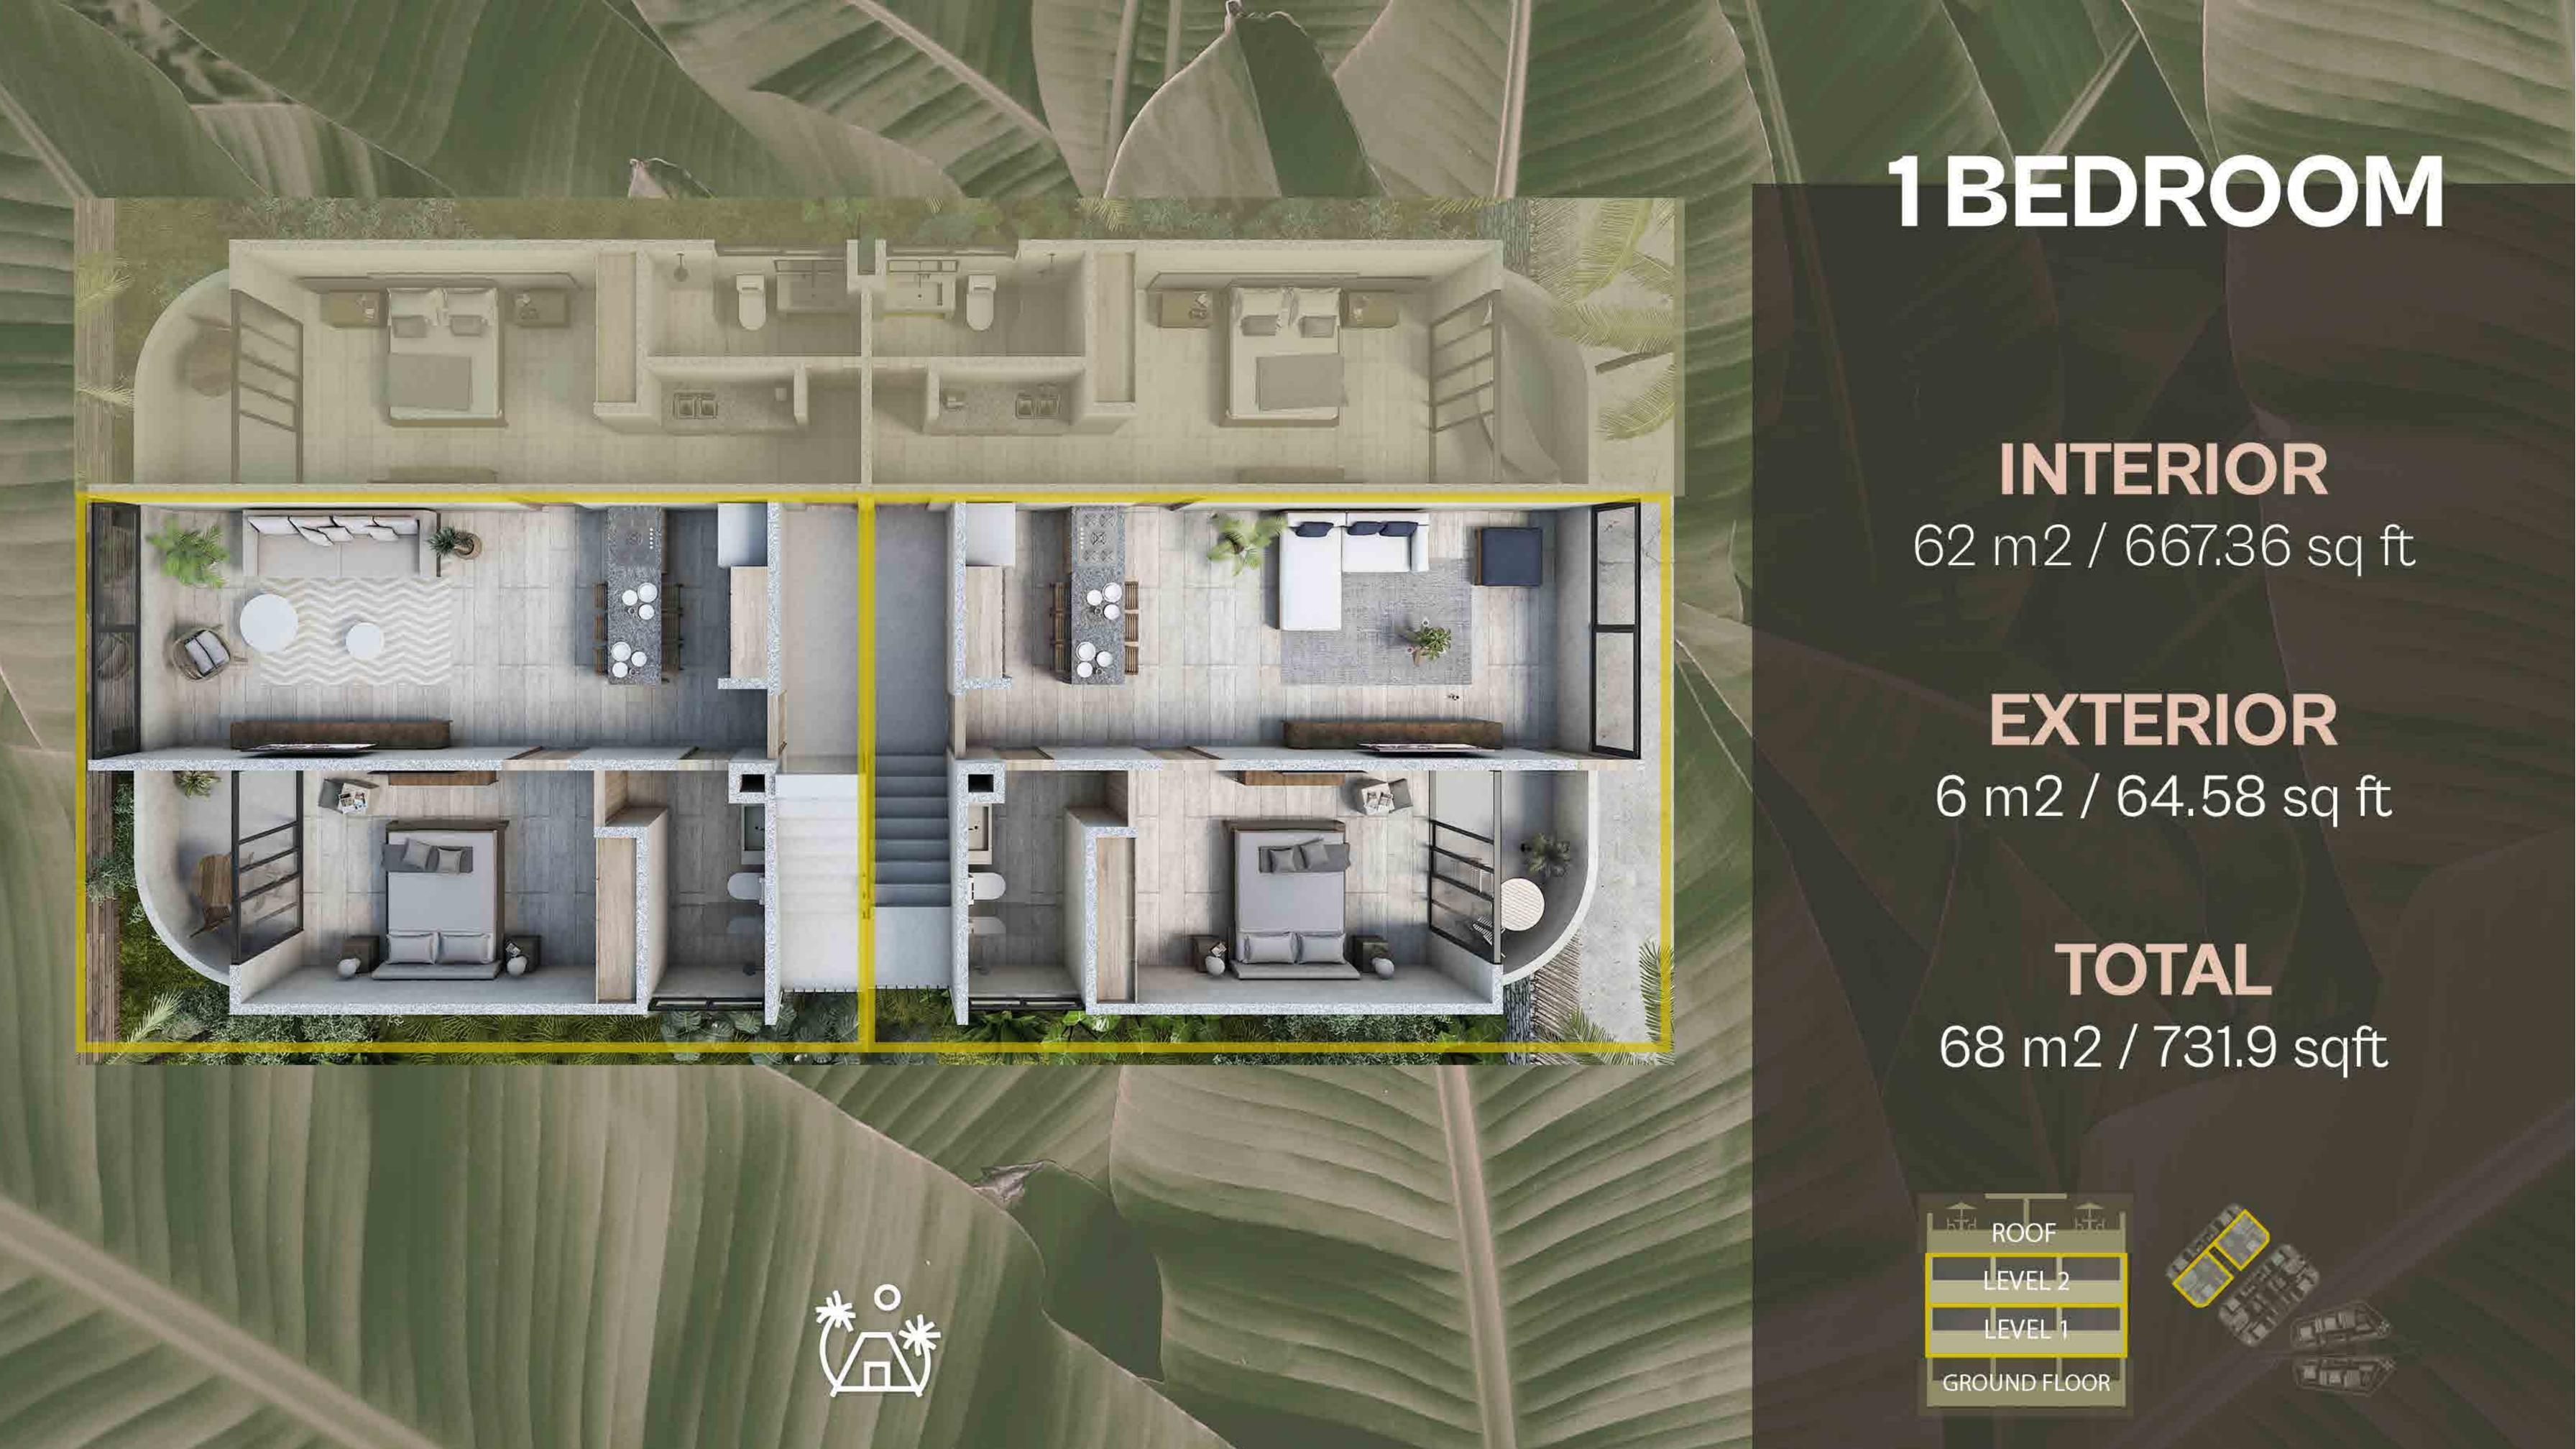

**KAABIN** is a project formed by 76 exclusive units with 6 typologies, each of its details in all spaces creates an environment full of nature, the elegance of the finishes and natural materials fused together create a perfect balance resulting in unique experiences.