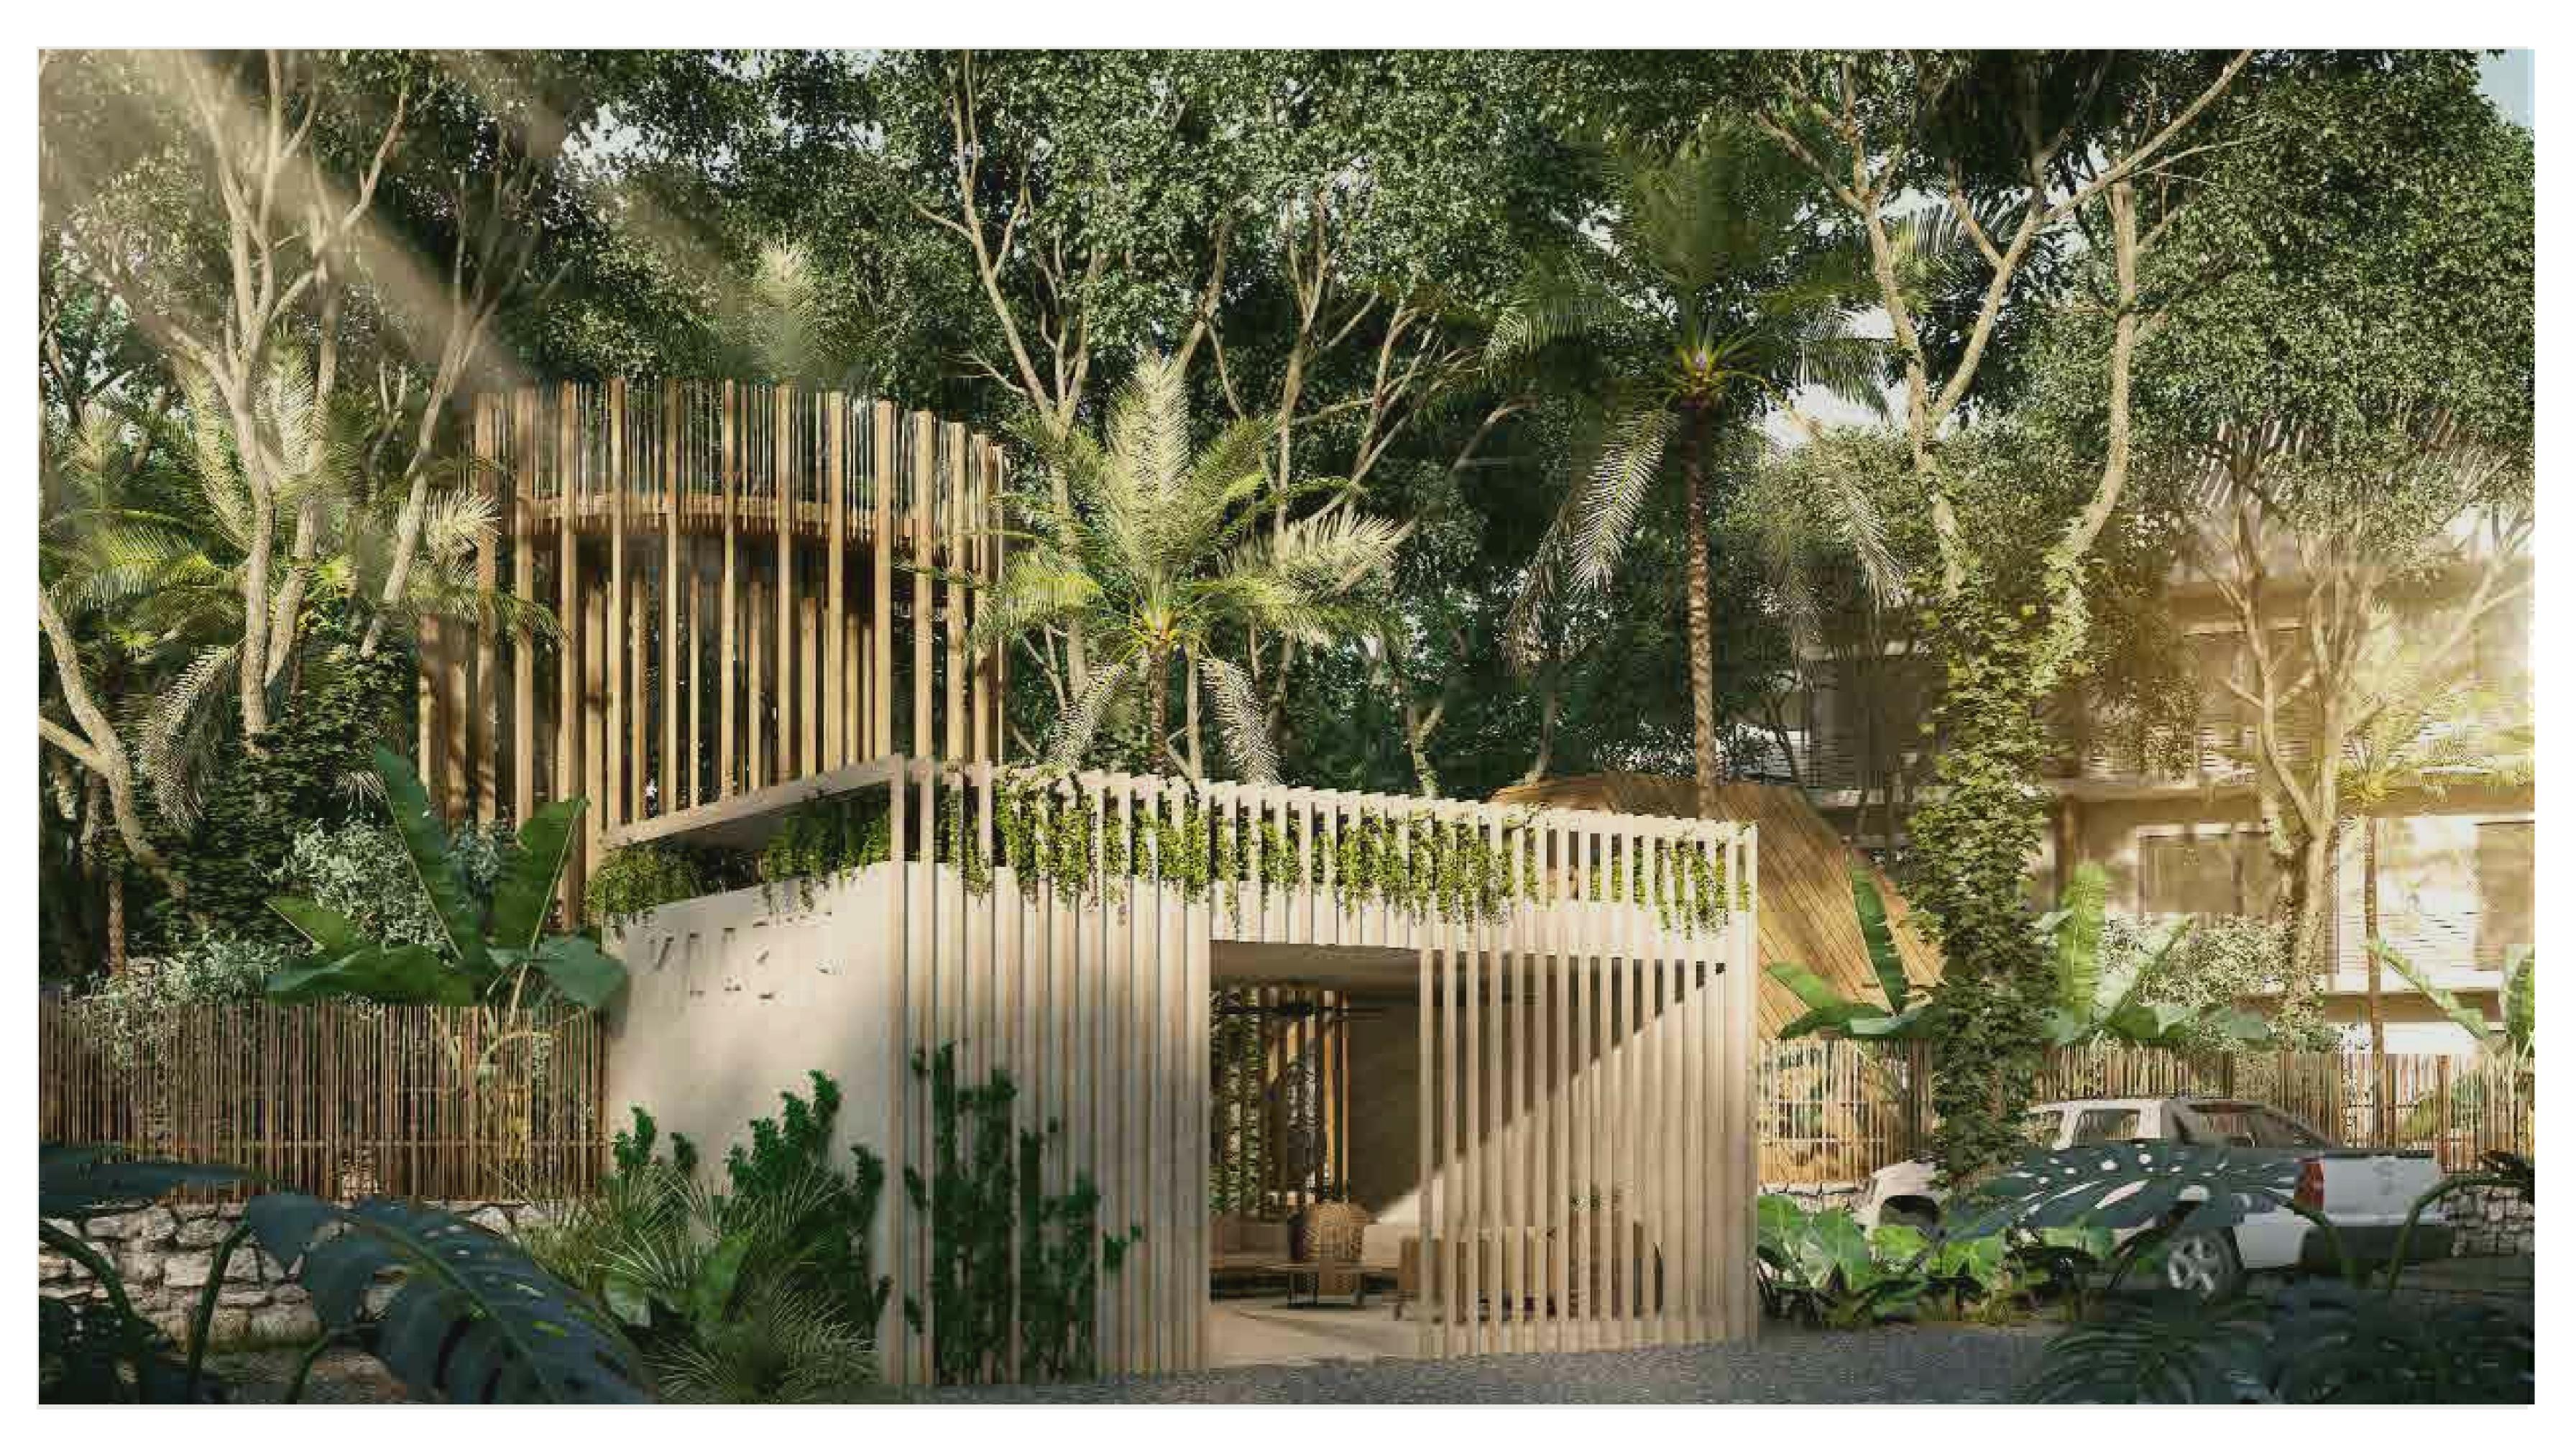

**KAABIN** is a project formed by 76 exclusive units with 6 typologies, each of its details in all spaces creates an environment full of nature, the elegance of the finishes and natural materials fused together create a perfect balance resulting in unique experiences.

## amenities

Organic garden

Coworking

Hammock area

Game room

Gym

Restaurant

Yoga area

## RODETOR

Illustrative images

Illustrative images