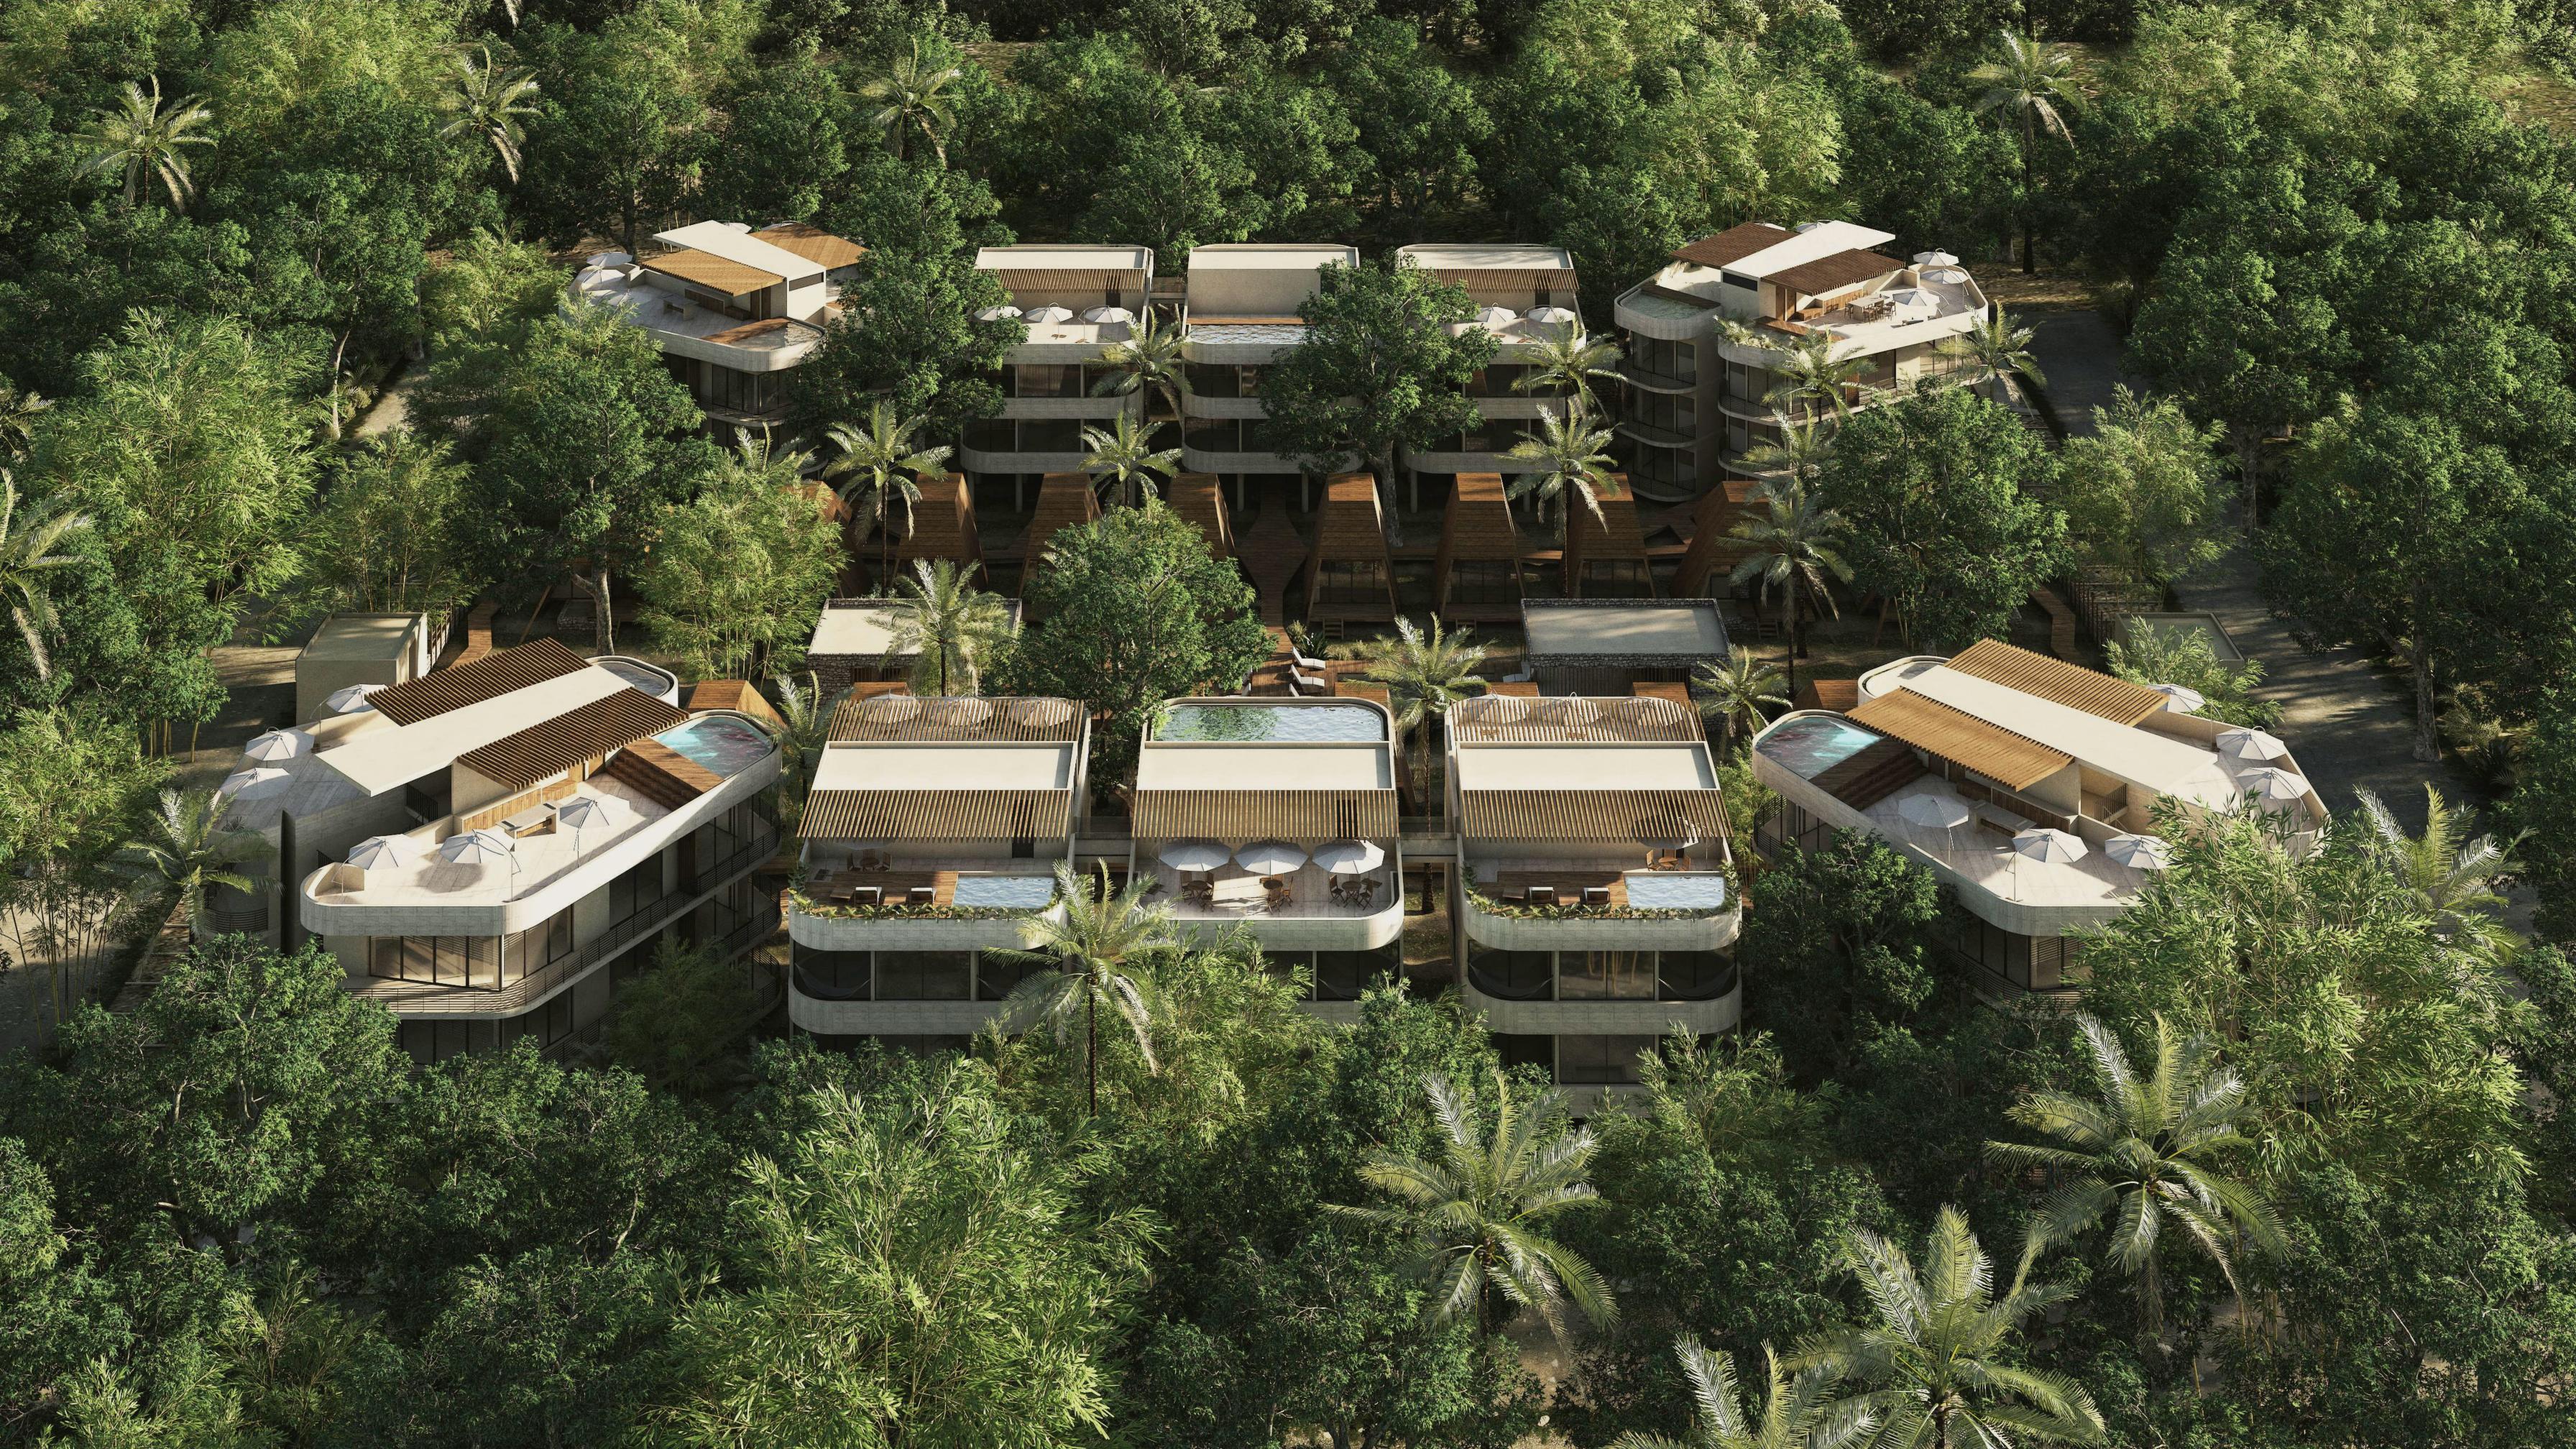

**KAABIN** is a project formed by 76 exclusive units with 6 typologies, each of its details in all spaces creates an environment full of nature, the elegance of the finishes and natural materials fused together create a perfect balance resulting in unique experiences.

## amenities

Organic garden

Coworking

Hammock area

Game room

Gym

Restaurant

Yoga area

Skyview tower

Family Pool

Lobby