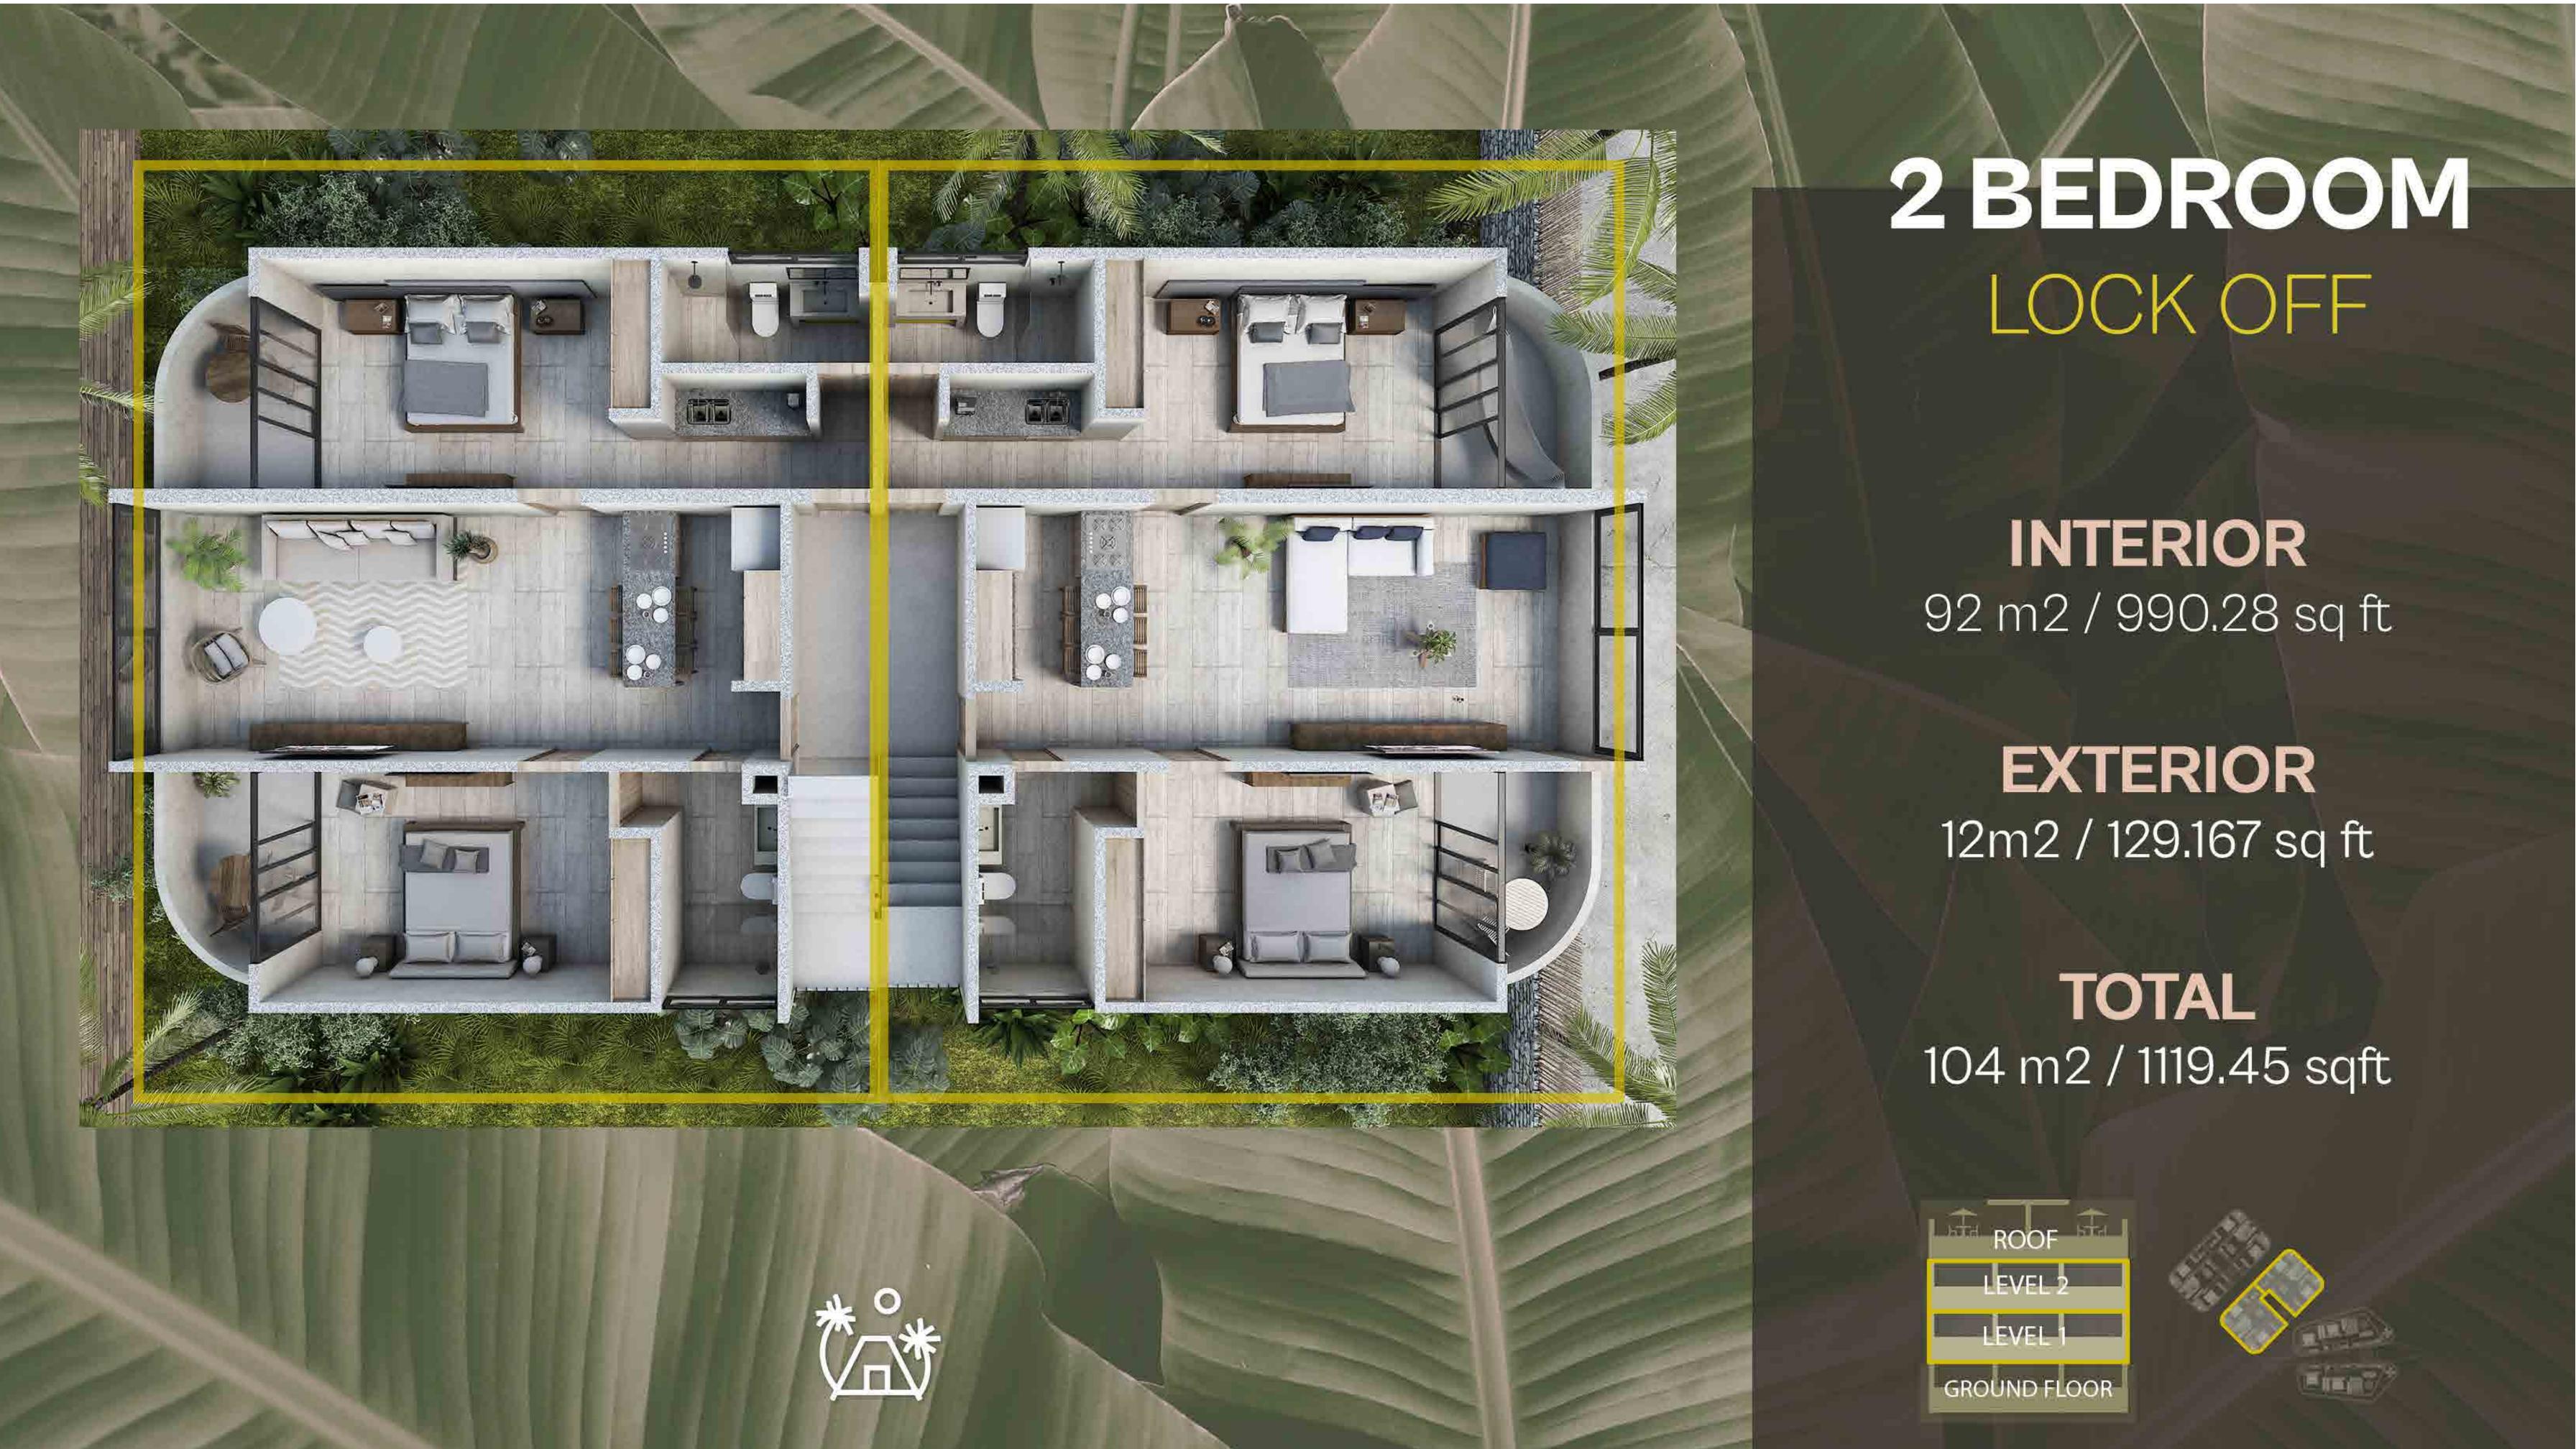

**KAABIN** is a project formed by 76 exclusive units with 6 typologies, each of its details in all spaces creates an environment full of nature, the elegance of the finishes and natural materials fused together create a perfect balance resulting in unique experiences.