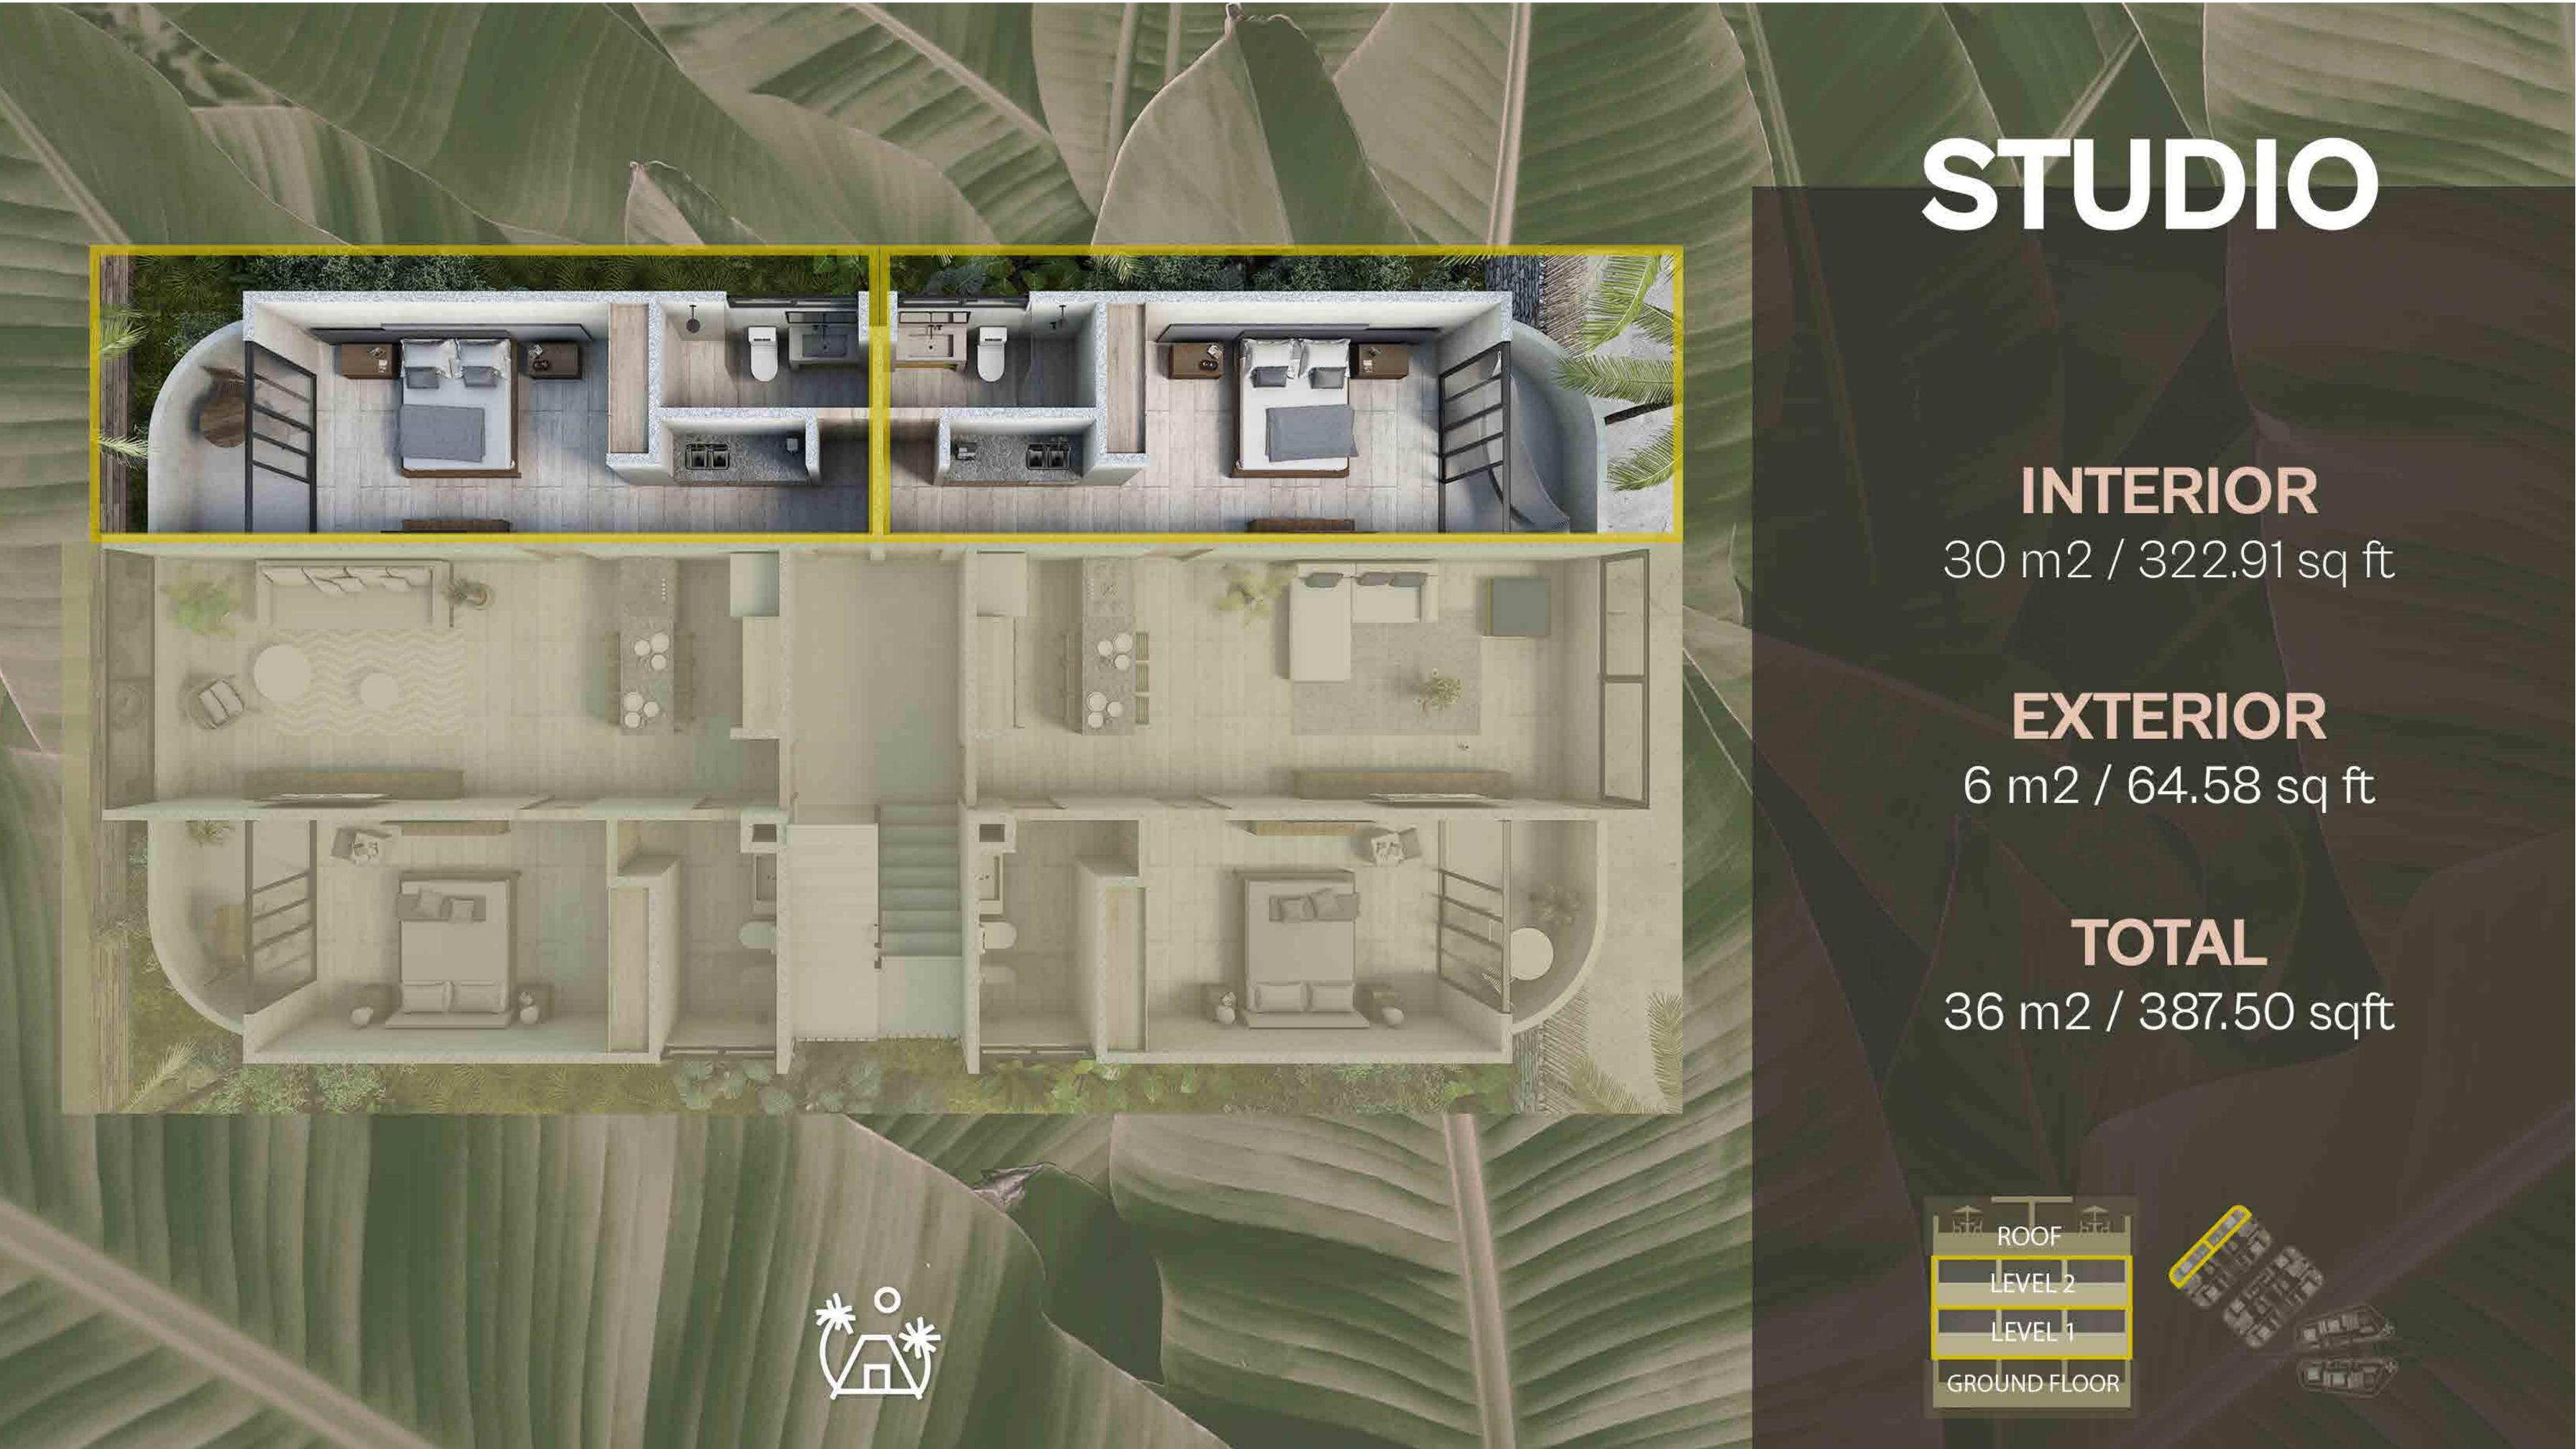

**KAABIN** is a project formed by 76 exclusive units with 6 typologies, each of its details in all spaces creates an environment full of nature, the elegance of the finishes and natural materials fused together create a perfect balance resulting in unique experiences.