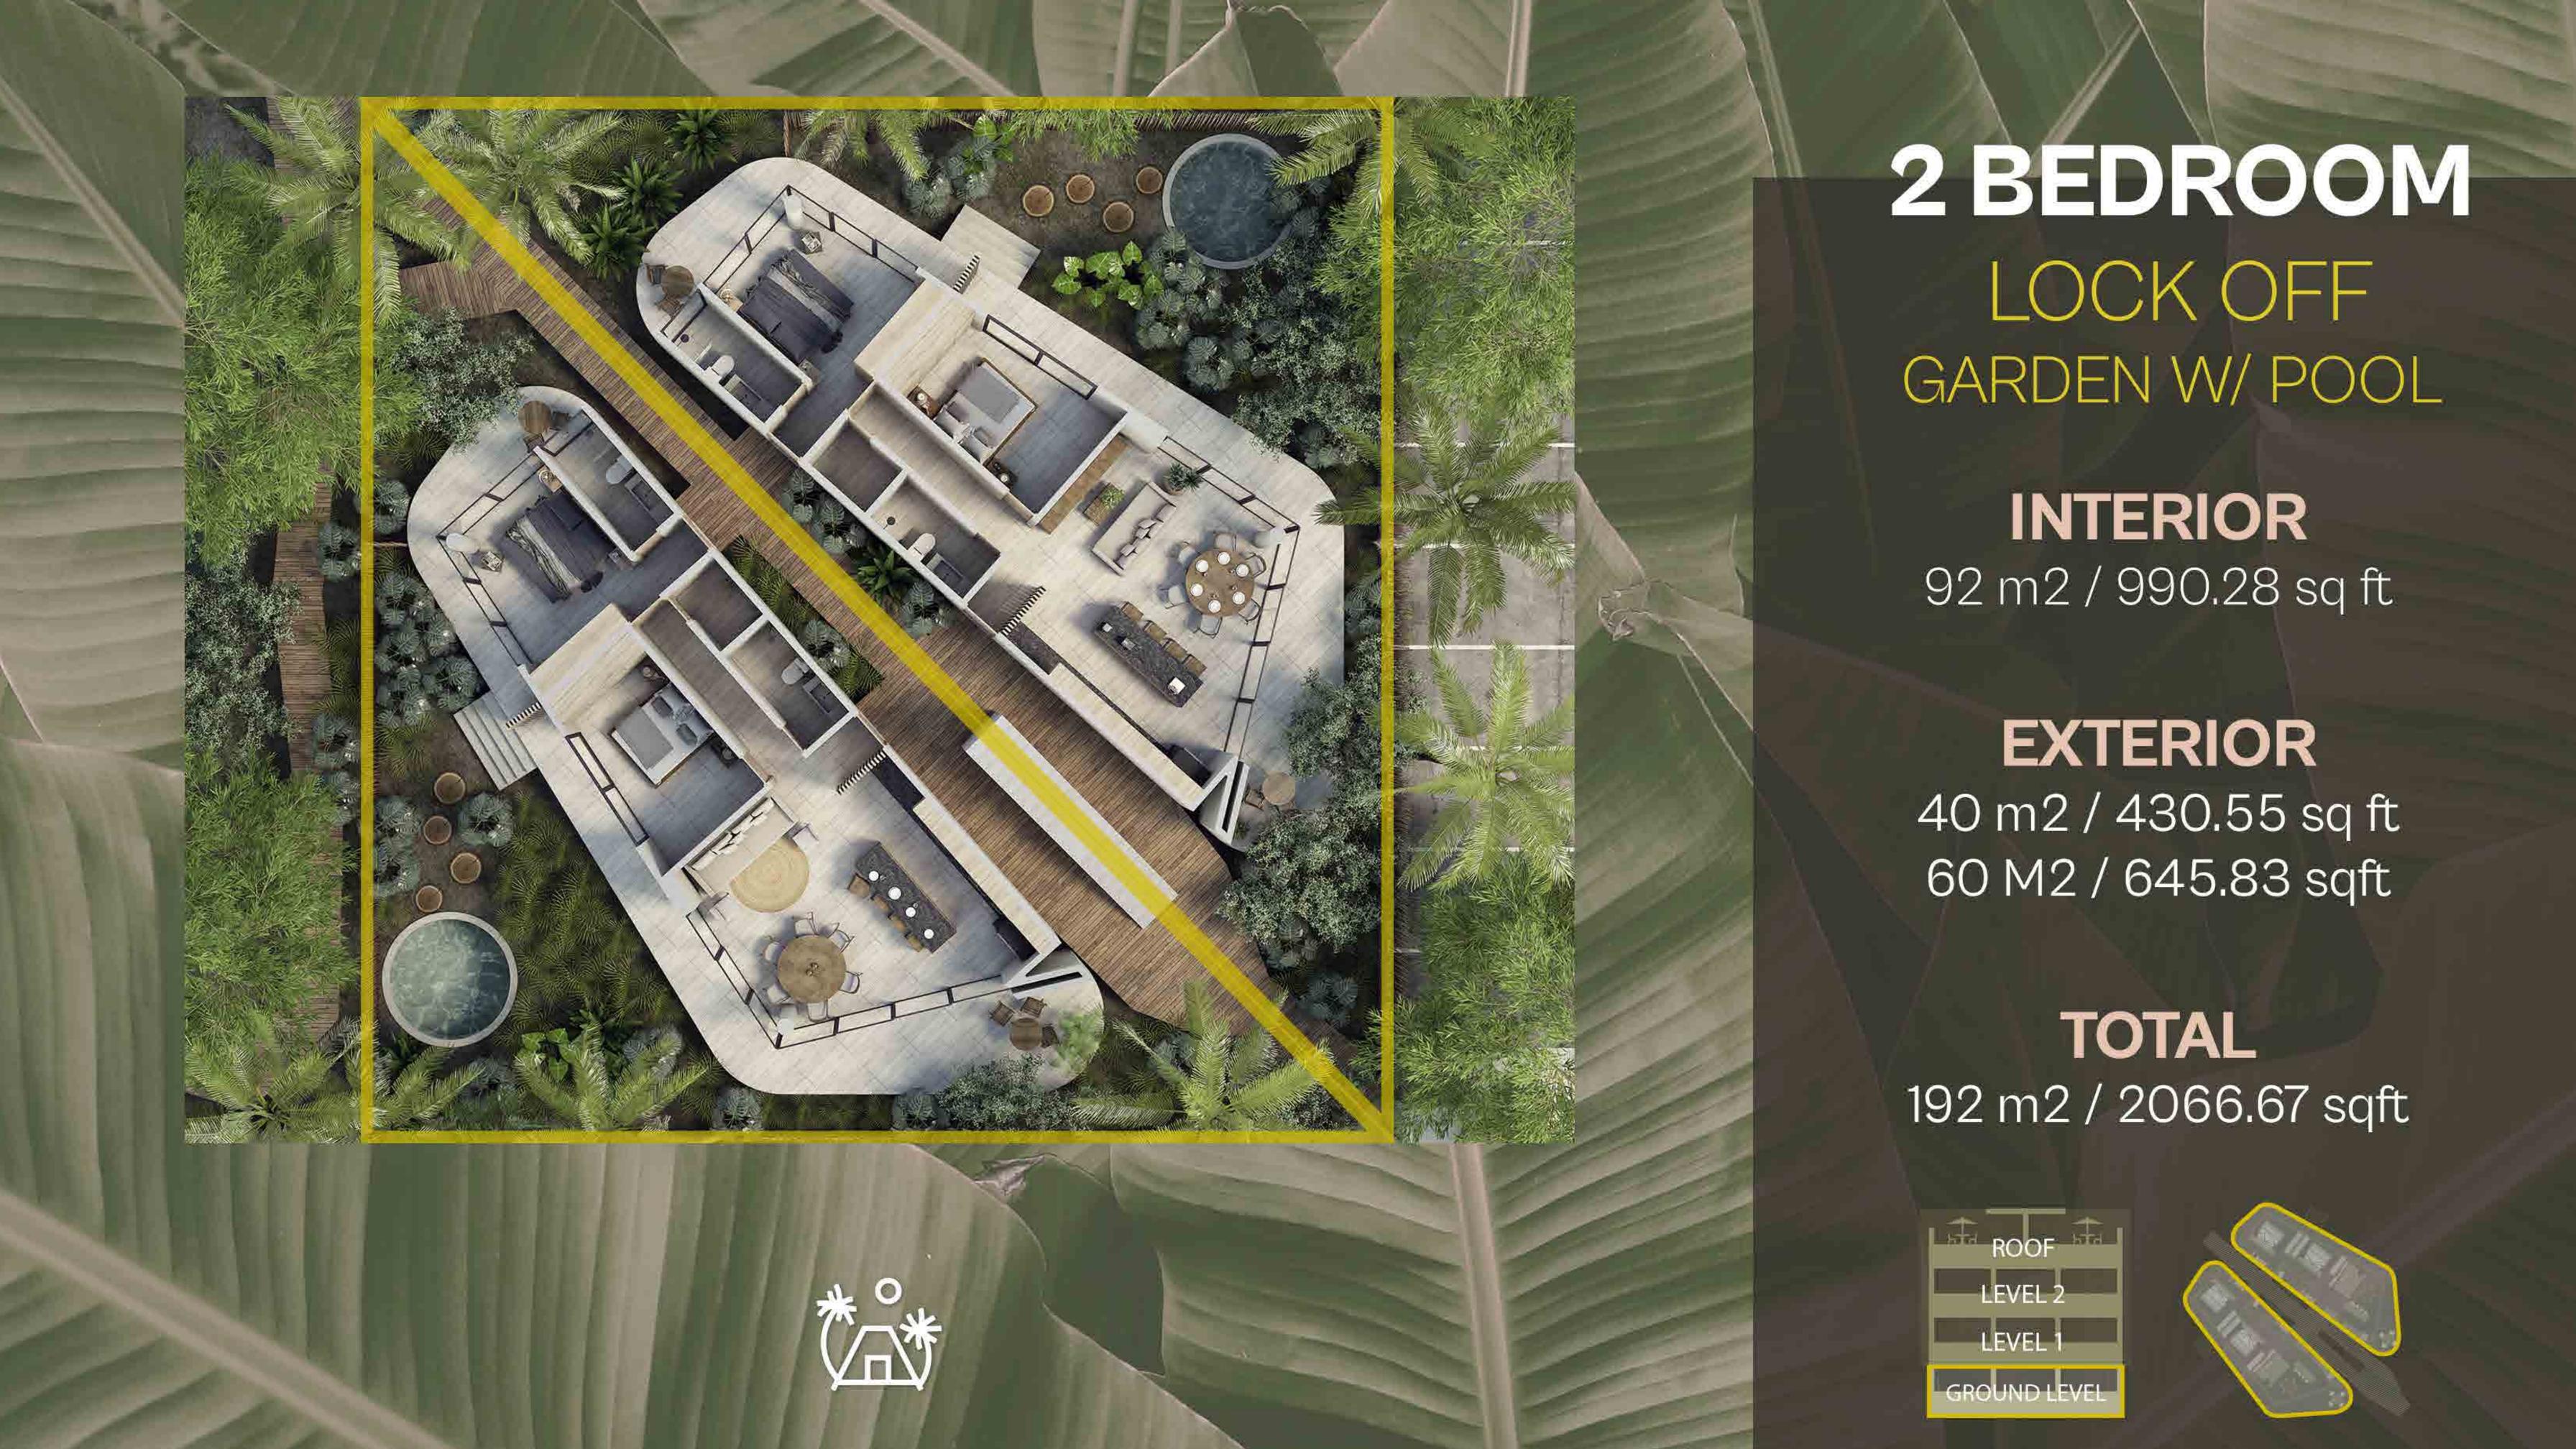

**KAABIN** is a project formed by 76 exclusive units with 6 typologies, each of its details in all spaces creates an environment full of nature, the elegance of the finishes and natural materials fused together create a perfect balance resulting in unique experiences.