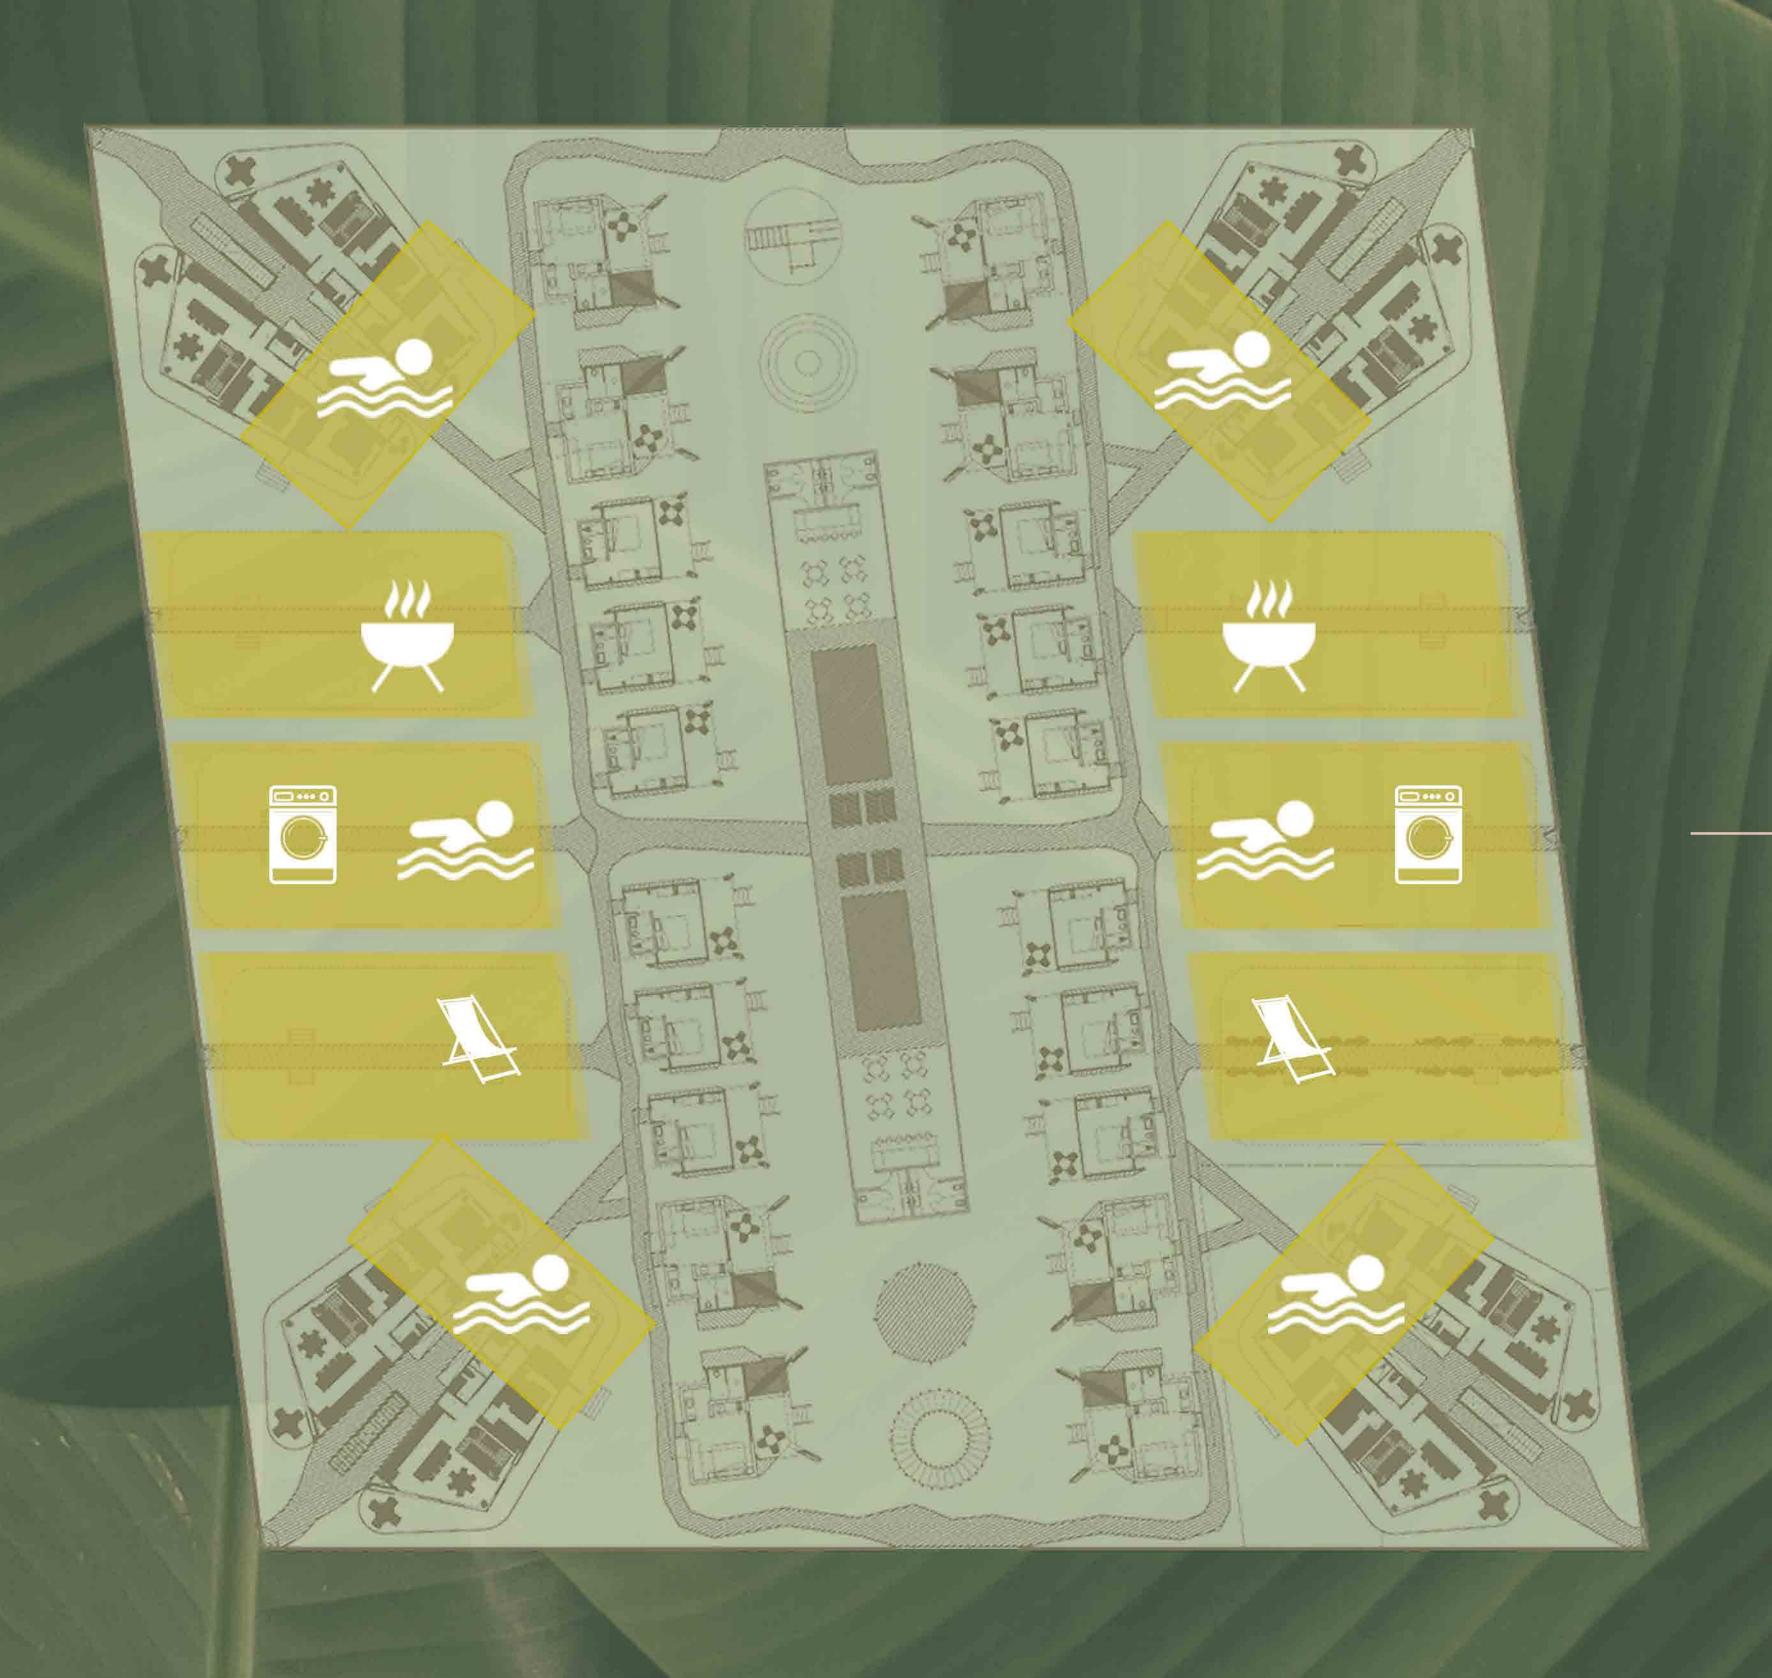

**KAABIN** is a project formed by 76 exclusive units with 6 typologies, each of its details in all spaces creates an environment full of nature, the elegance of the finishes and natural materials fused together create a perfect balance resulting in unique experiences.

## amenities

Organic garden

Coworking

Hammock area

Game room

Gym

Restaurant

Yoga area

Skyview tower

Family Pool

Lobby