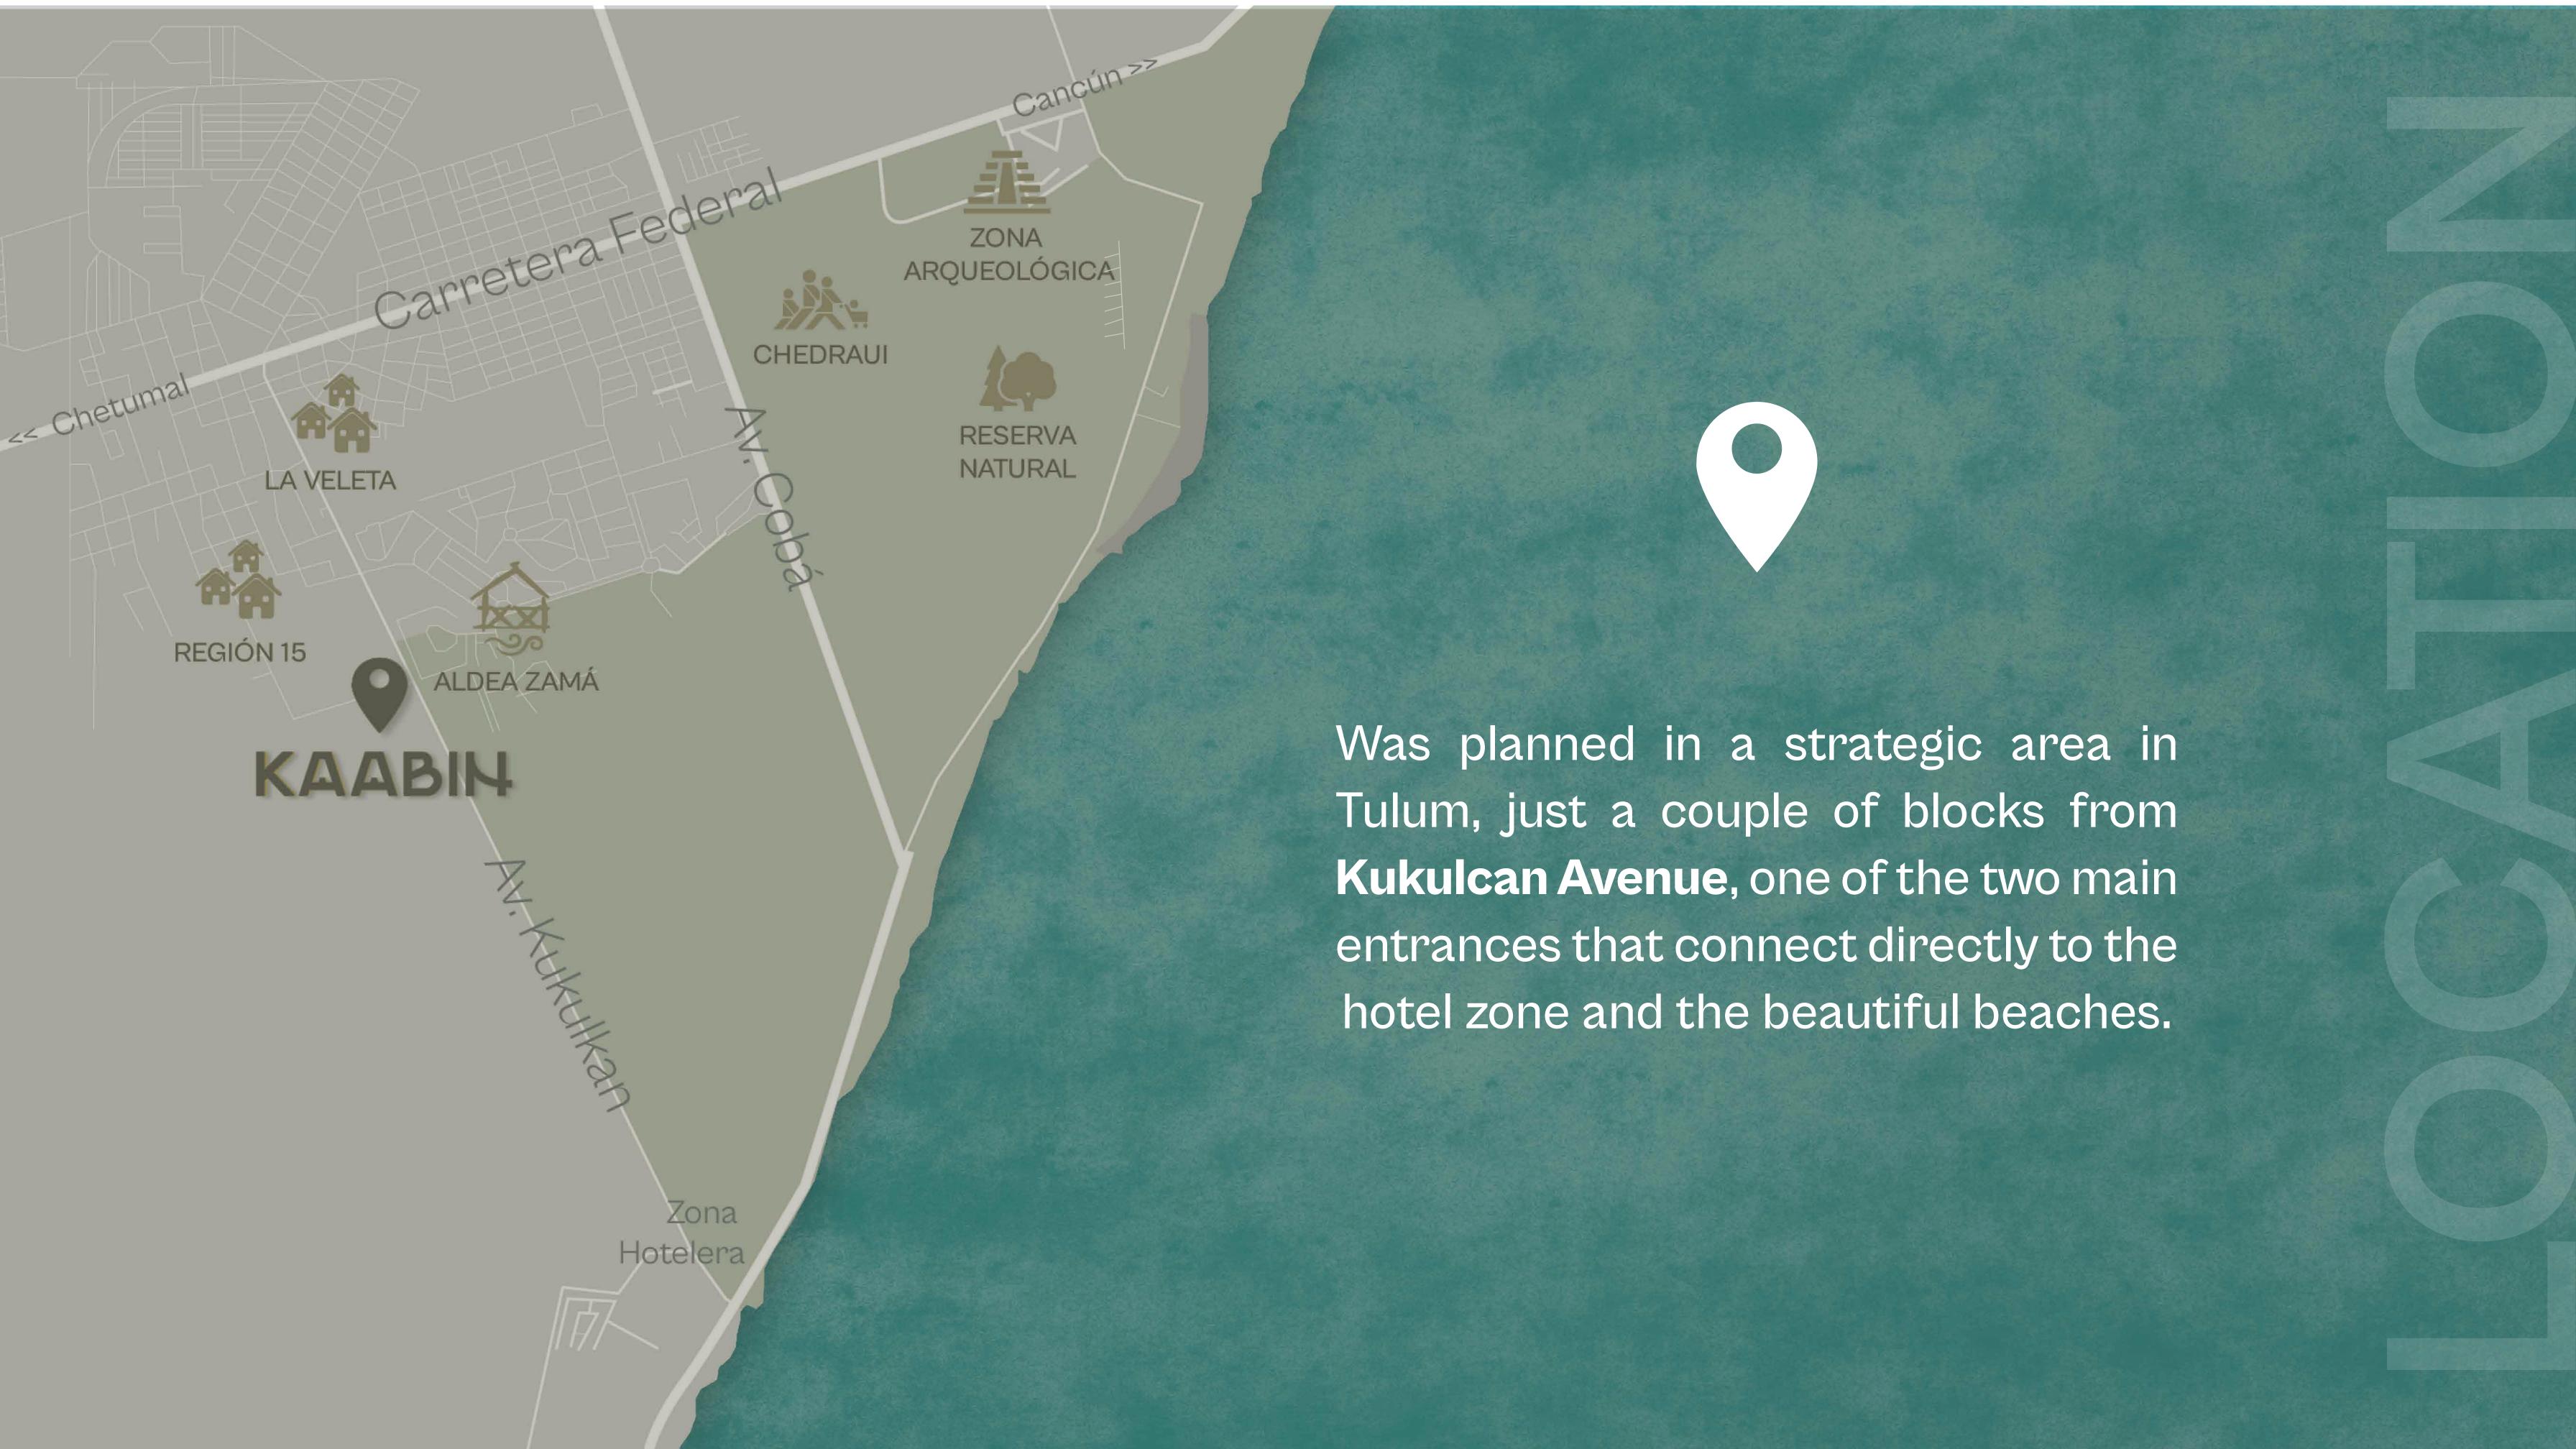

## 

A magical town located in the southern area of the Riviera Maya, just 40 minutes from Playa del Carmen and hour and a half from Cancun.

The main attraction in the area is to visit the Mayan vestiges in Tulum.

This legendary archaeological zone is the only Mayan city built in front of the Caribbean Sea.

**Tulum** is also the perfect getaway for being in contact with nature, enjoy your relaxing vacation and discover this Paradise.