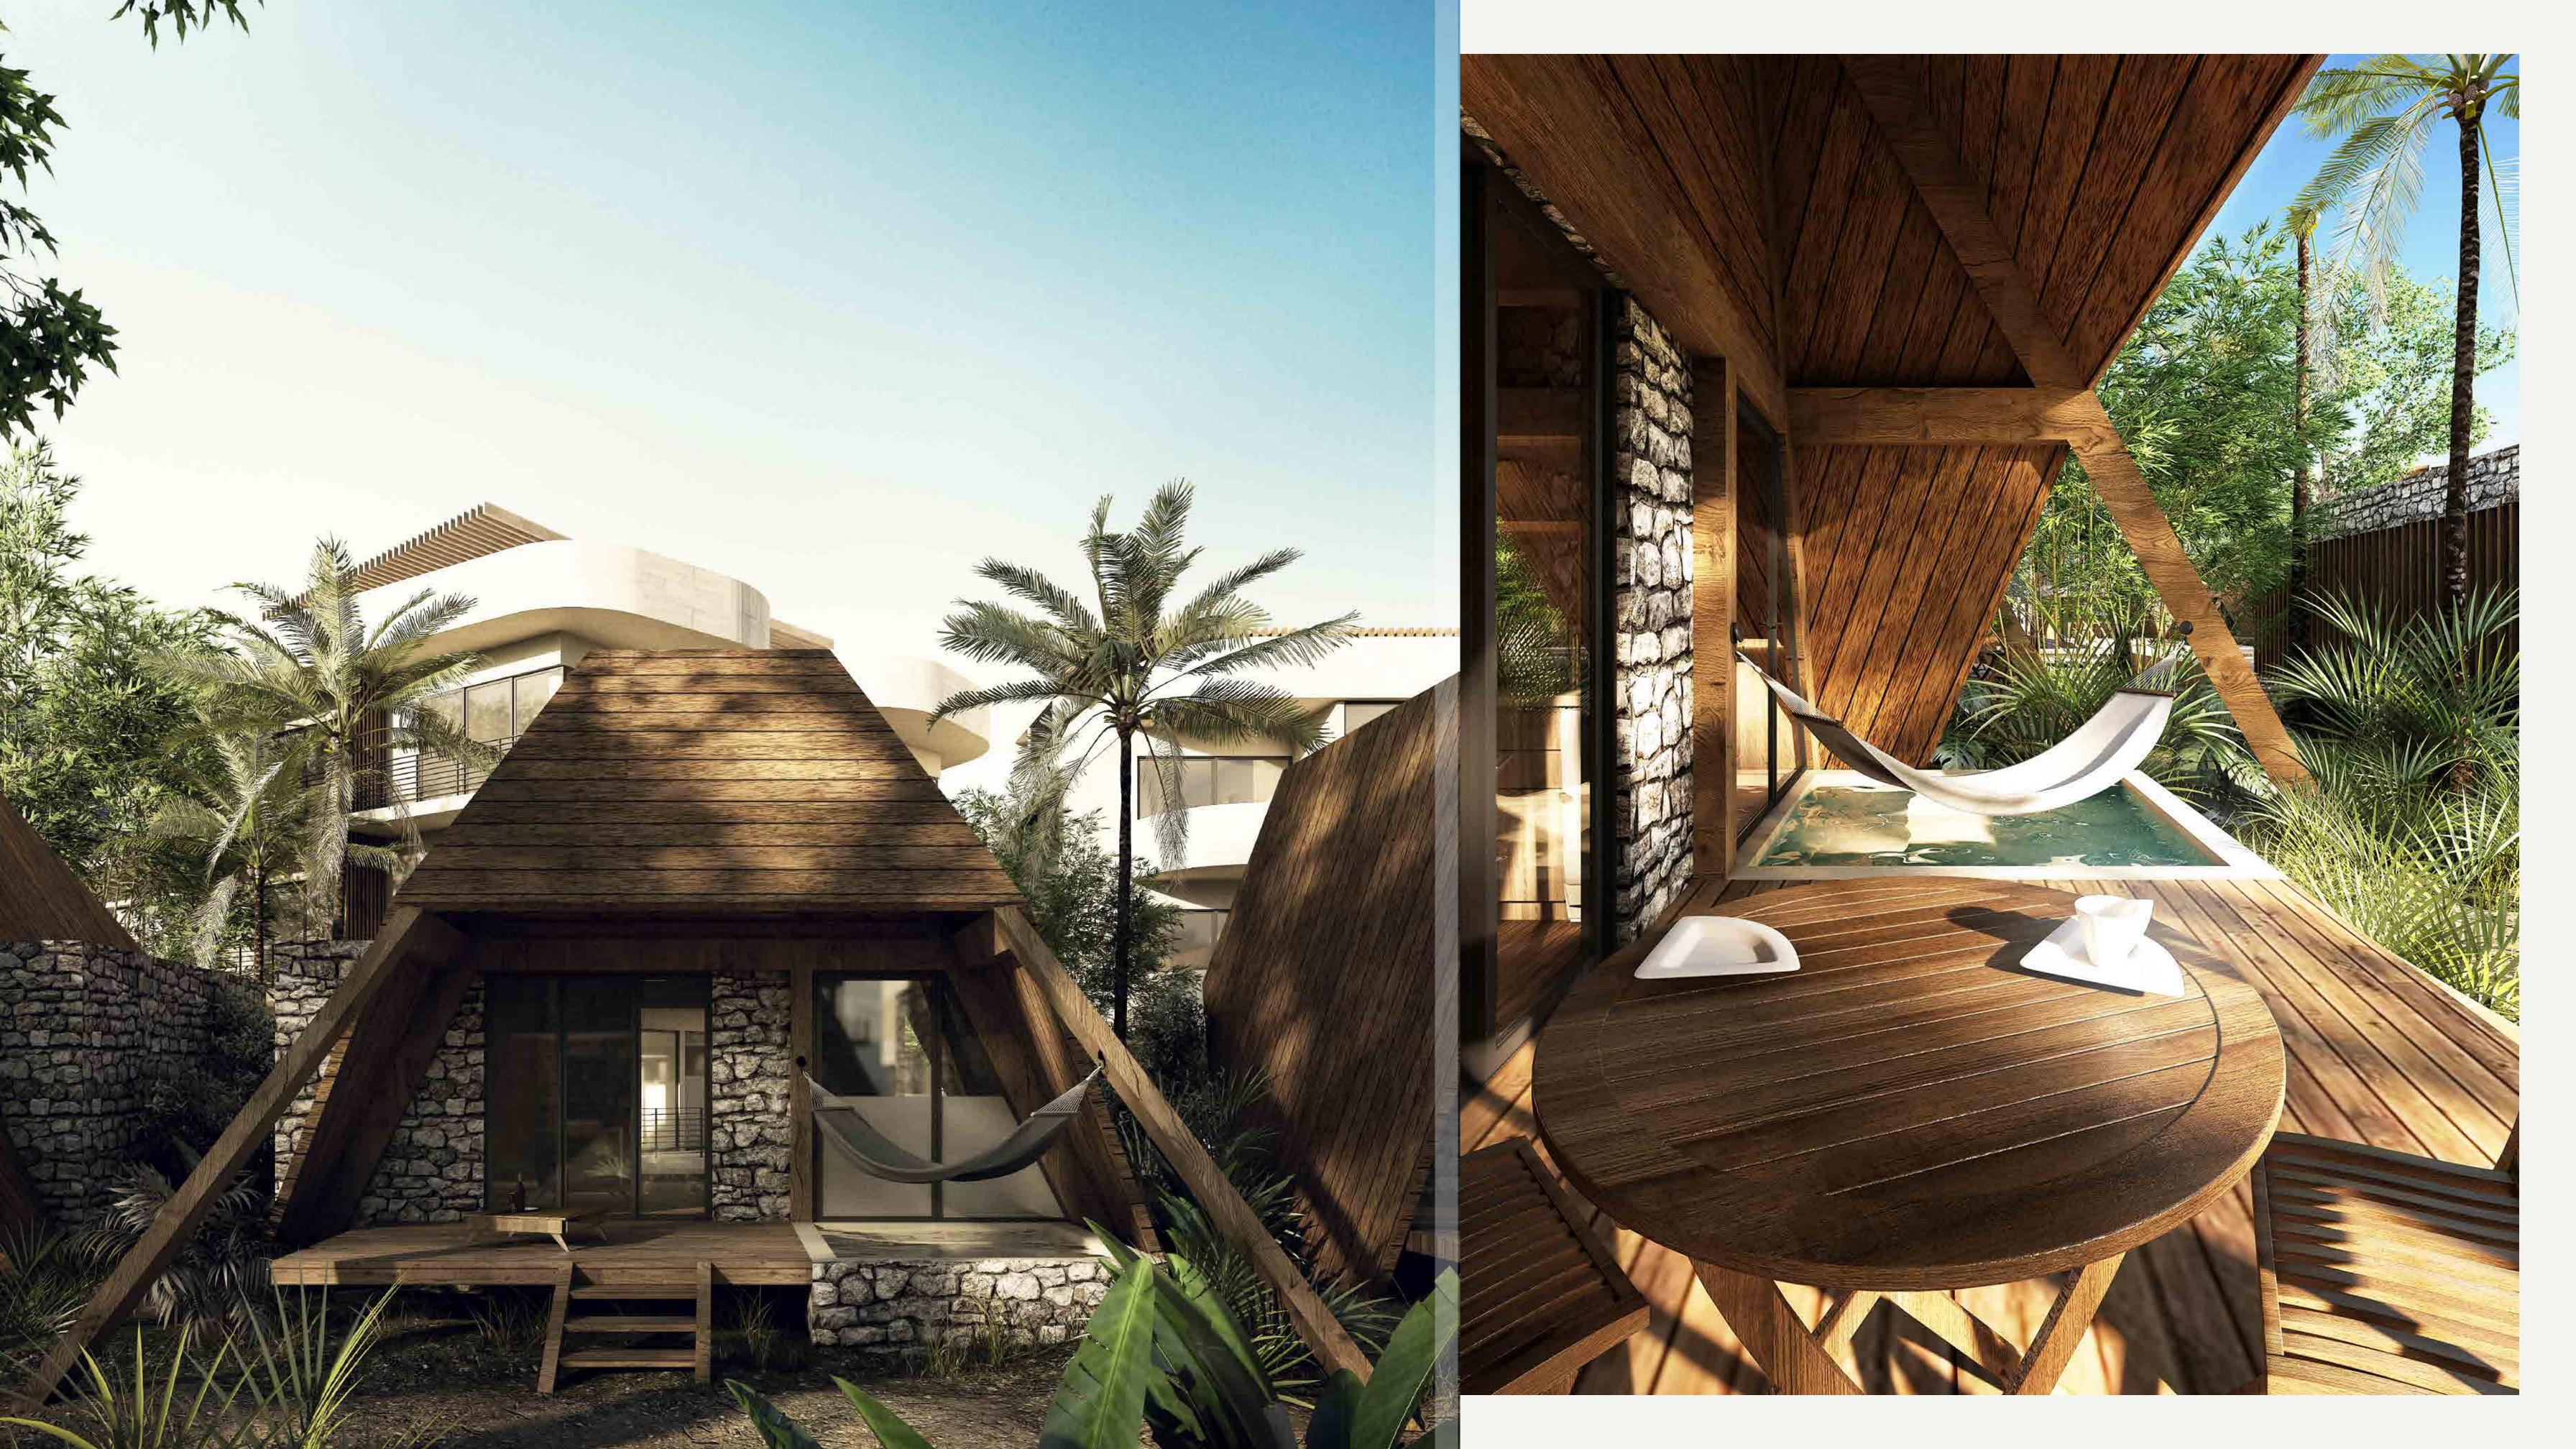

**KAABIN** is a project formed by 76 exclusive units with 6 typologies, each of its details in all spaces creates an environment full of nature, the elegance of the finishes and natural materials fused together create a perfect balance resulting in unique experiences.

## amenities

Organic garden

Coworking

Hammock area

Game room

Gym

Restaurant

Yoga area