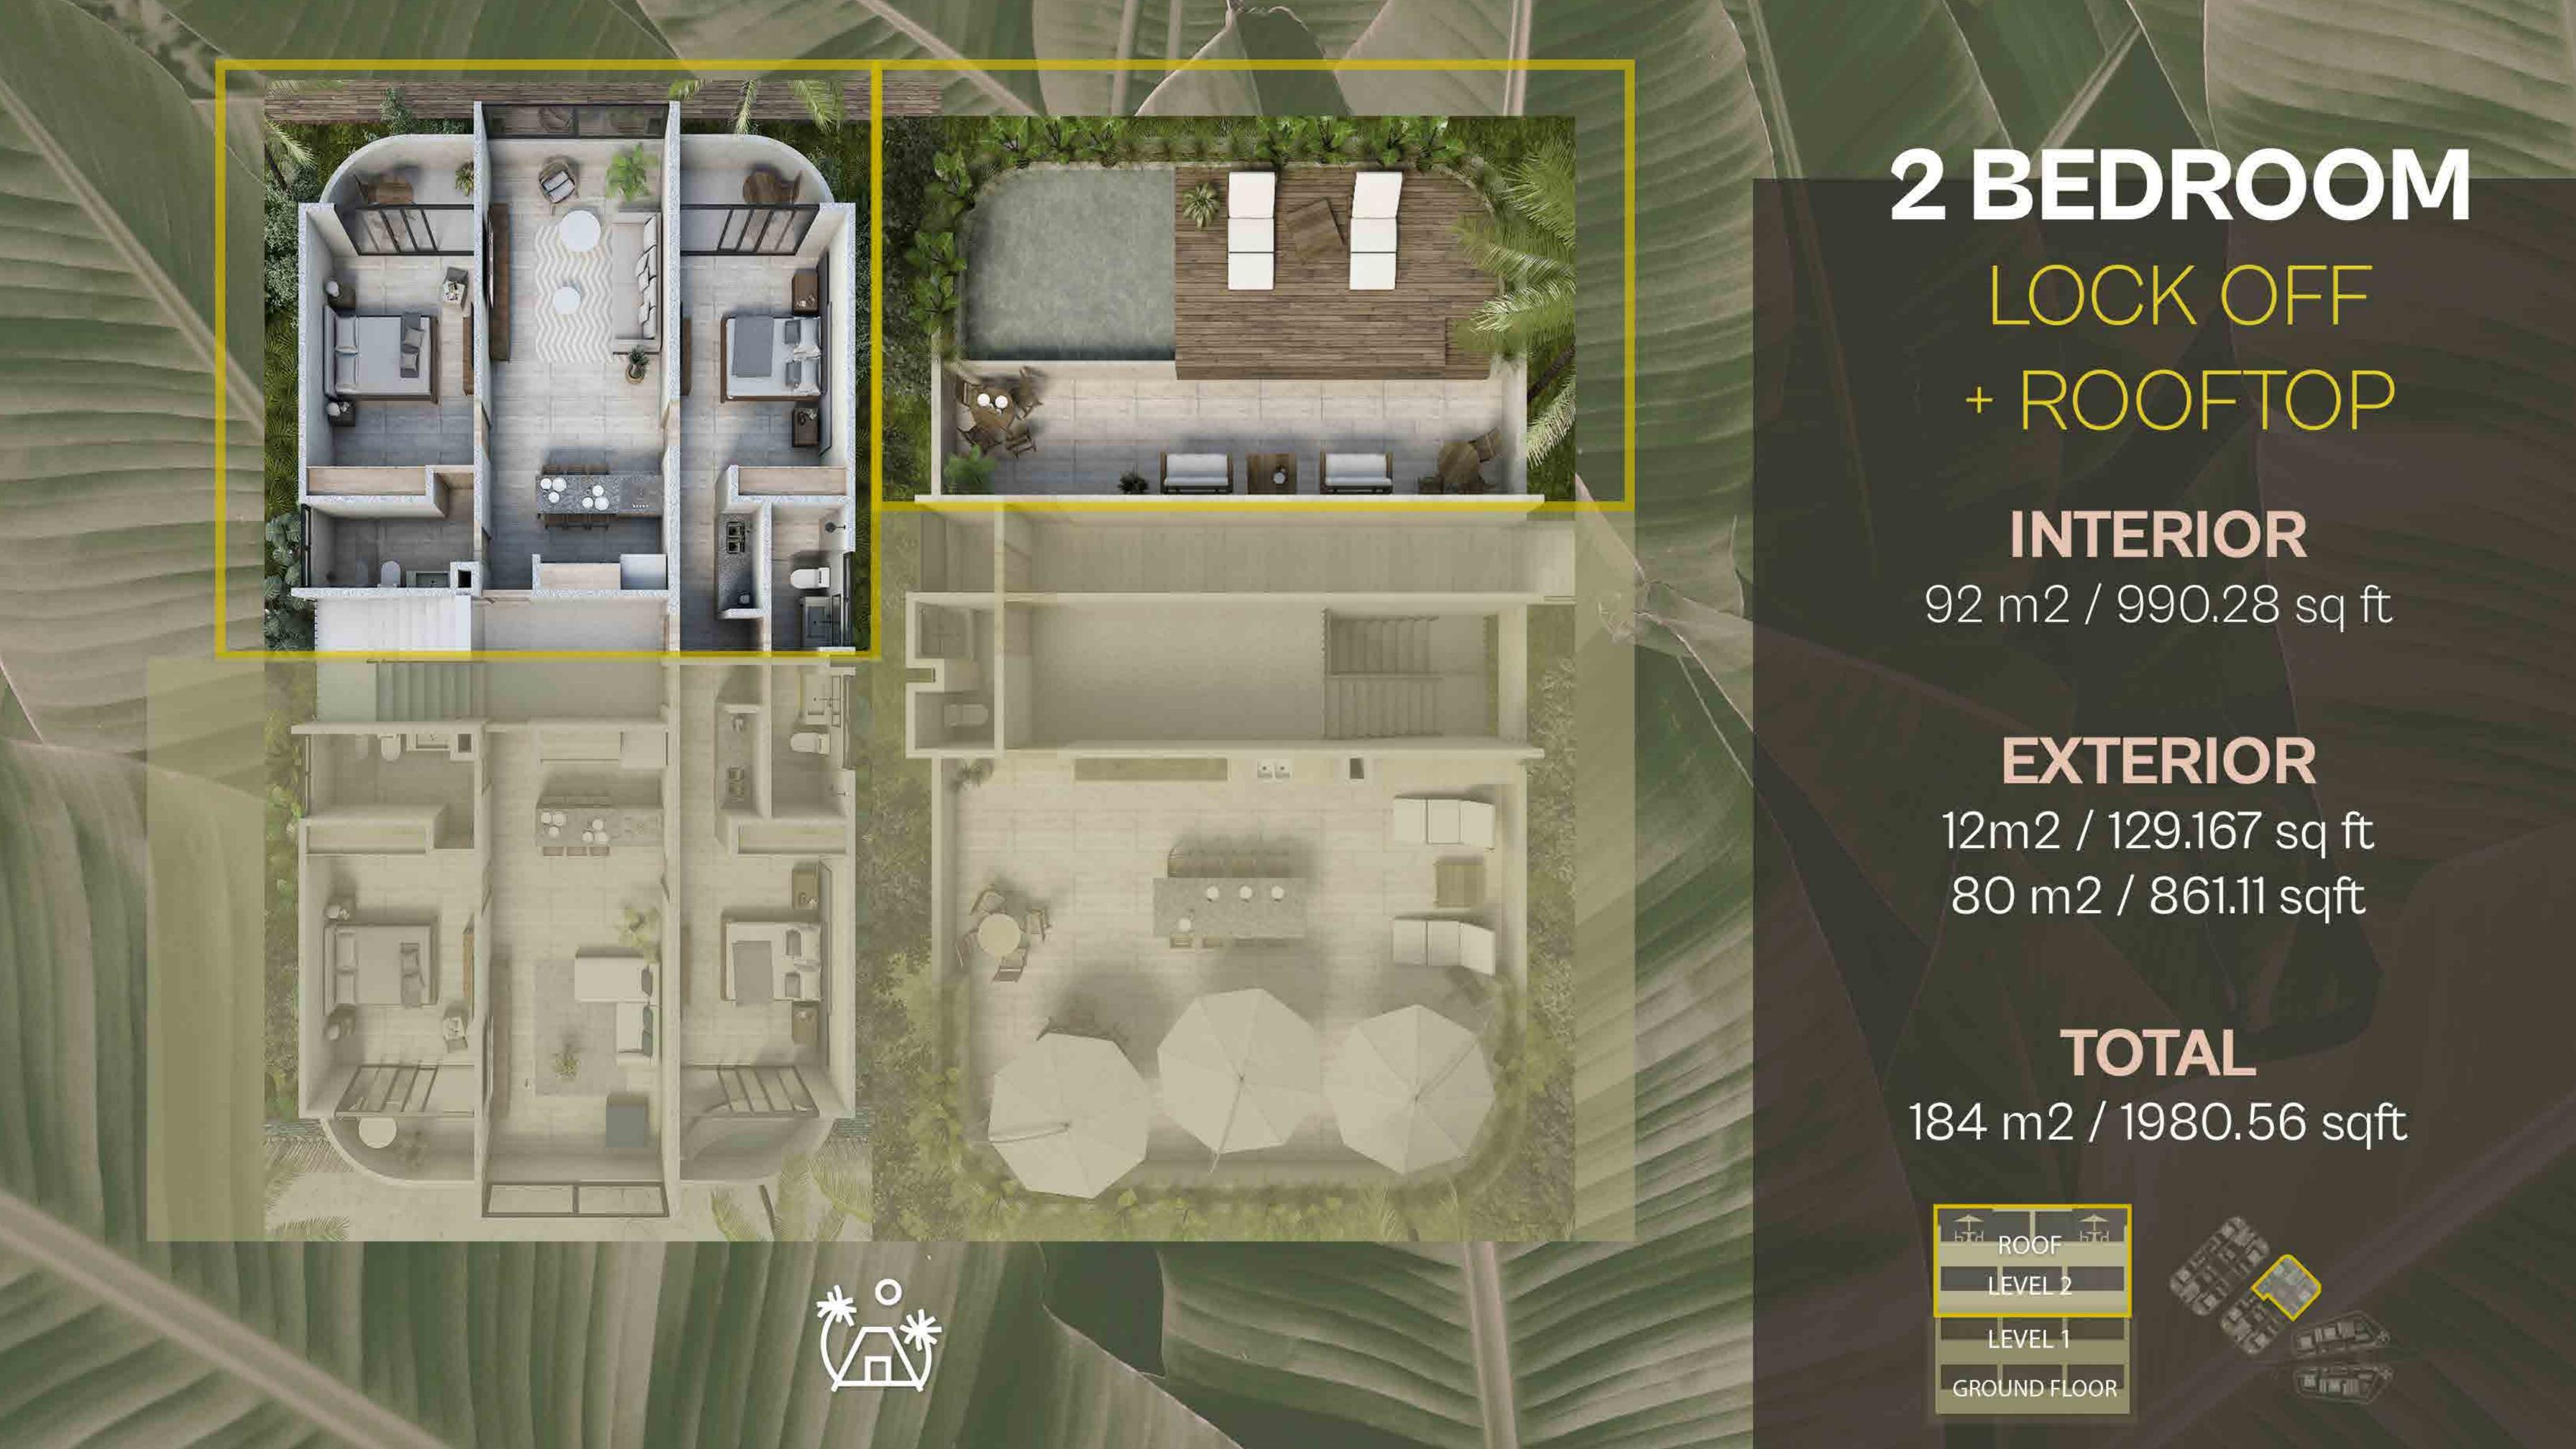

**KAABIN** is a project formed by 76 exclusive units with 6 typologies, each of its details in all spaces creates an environment full of nature, the elegance of the finishes and natural materials fused together create a perfect balance resulting in unique experiences.