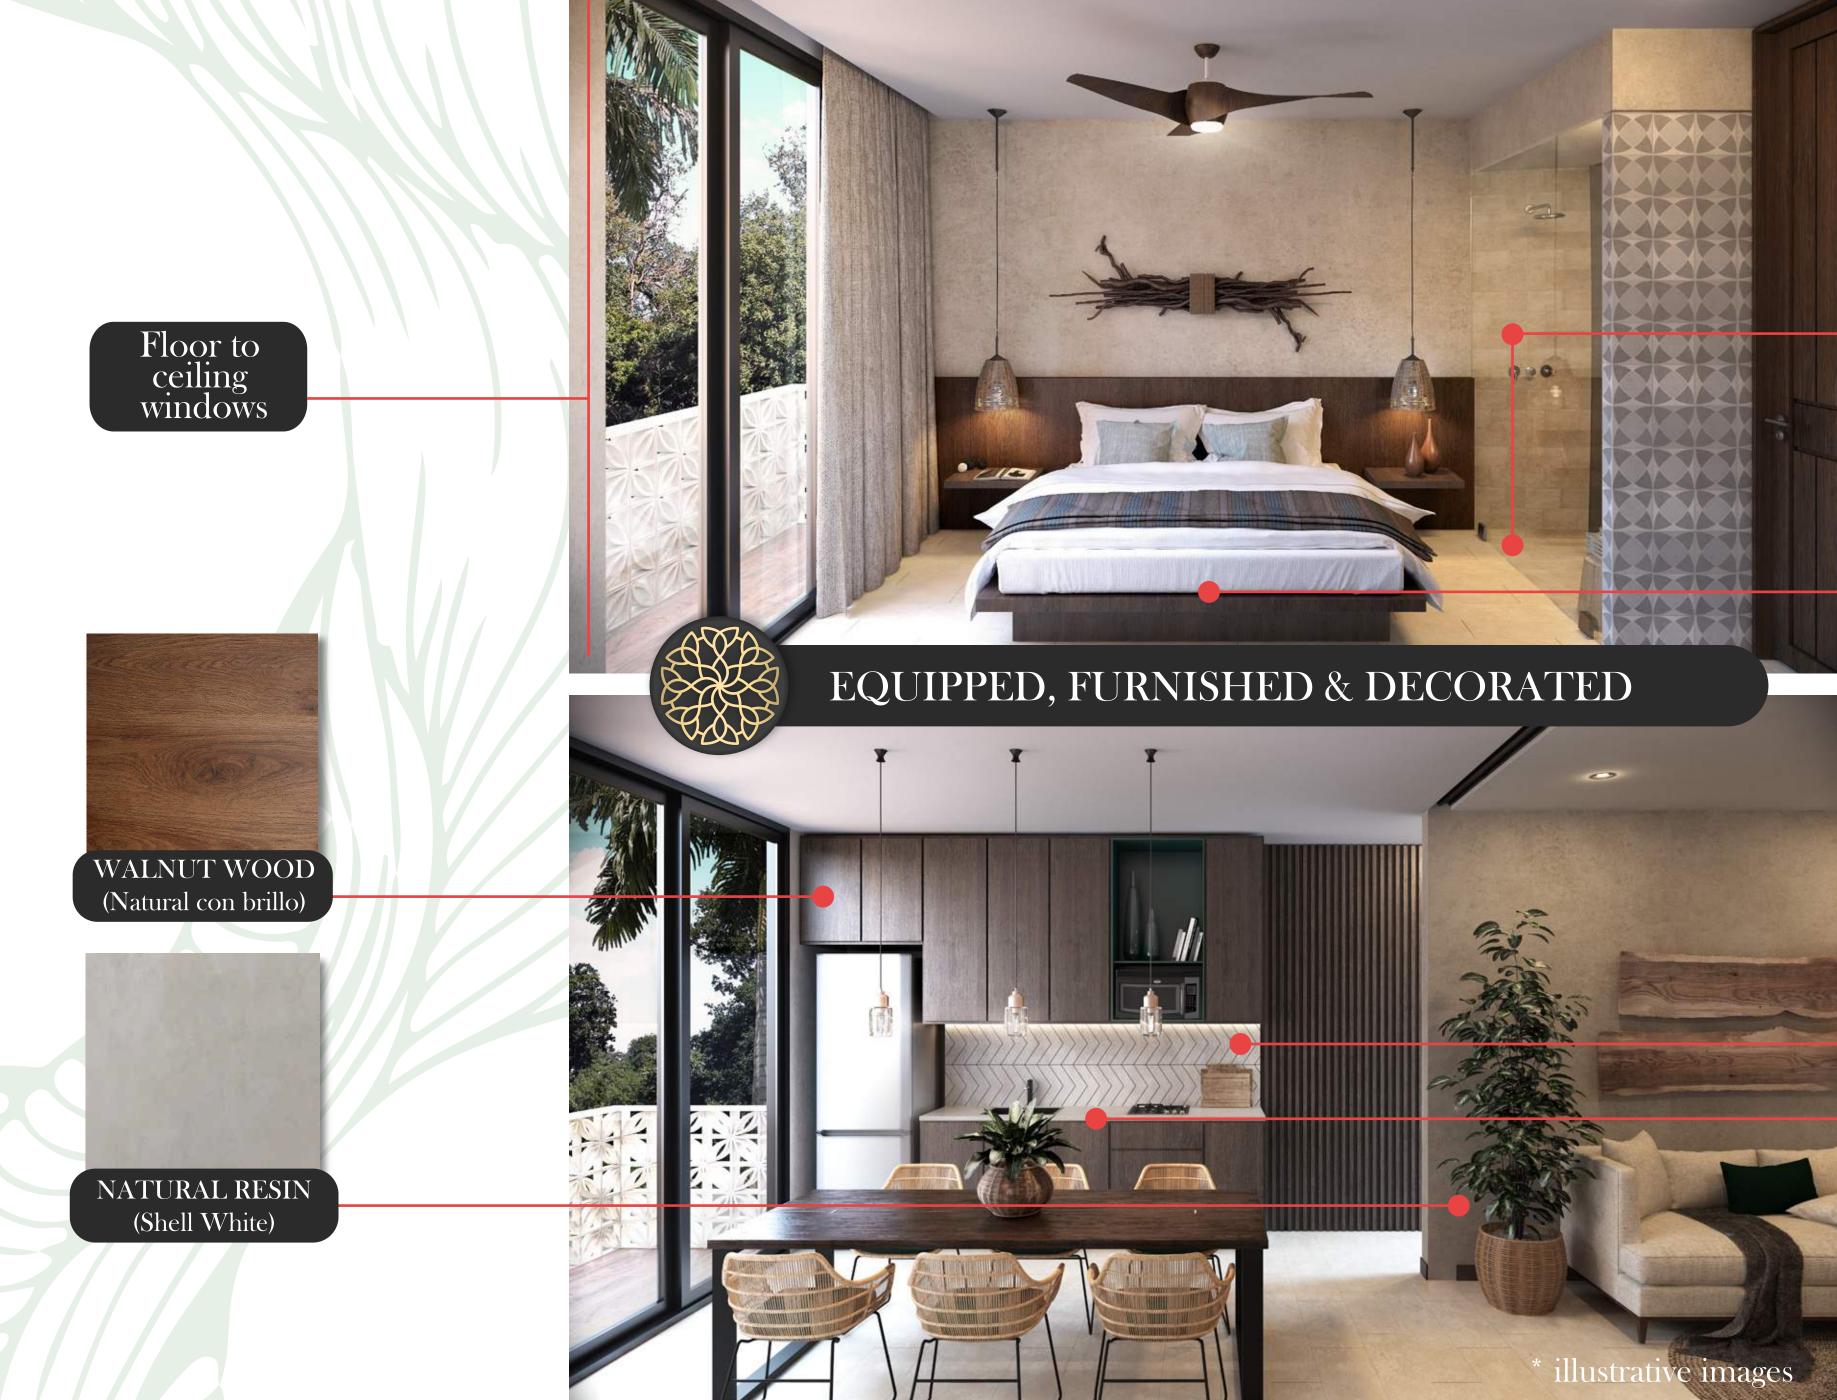

TOTAL** 1176.3 sqft

366,000 u\$d





♦ VERSATILE SPACE

### MIDFLOOR



2 Bedrooms + Versatile Space + Lock off

> INTERIOR 942.3 sqft

EXTERIOR 95 sqft

TOTAL 1037.3 sqft

331,000 u\$d





### VERSATILE SPACE

### MIDFLOOR

2 Bedrooms + Versatile Space + Lock off

> **INTERIOR** 942.3 sqft

W

EXTERIOR 285 sqft

**TOTAL** 1227.3 sqft

362,000 U\$D



## 3 PROPERTIES IN 1

Enjoy your private spacewhile increasing your income renting other sections of your apartment.







 $\mathbf{ENTRANCE} \, \widehat{\boldsymbol{\land}} \,$ 

a one bedroom apartment with terrace and plunge pool





ENTRANCES

### PH

ROOF

s doutadological

### PENTHOUSE



3 Bedrooms + Lock off

> INTERIOR 950 sqft > PH 386 sqft > Roof

> EXTERIOR 95 sqft > PH 596 sqft > Roof

> > TOTAL 2027 sqft

546,000 u\$d





0



**TRAVERTINE MARBLE** (bathrooms, walls and floors)

### King size BED

0

CERAMIC TILE (Charlot)

SILESTONE QUARTZ (Miami white)