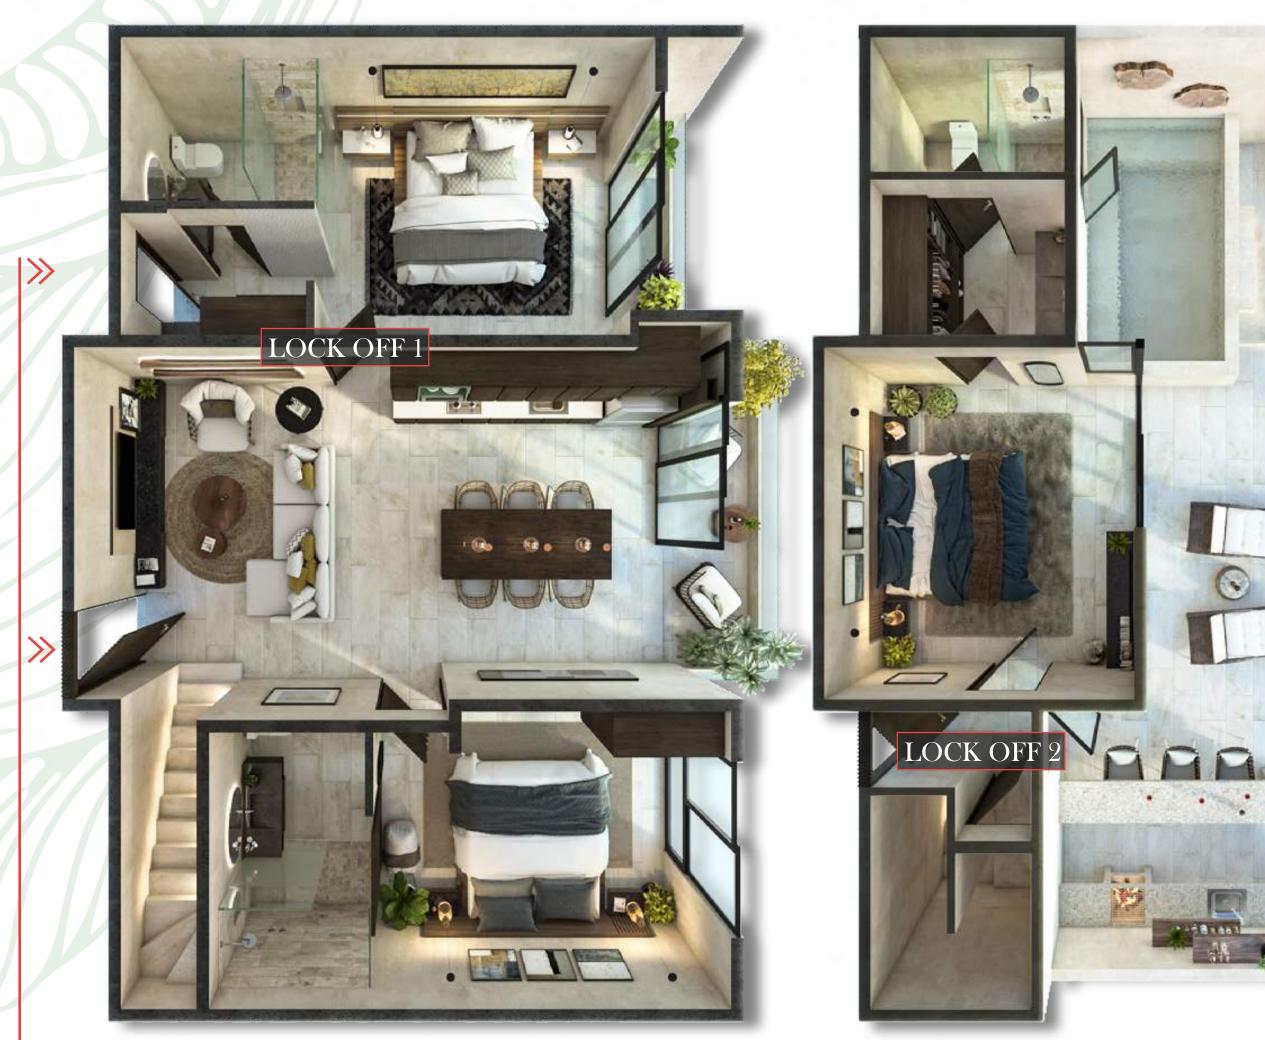

### Ziggy's Beach Club

1 Hot<mark>el R</mark>oom

ENTRANCE

1 Bedroom Unit

In **MARÍA** we have:

### "LOCK OFF" SYSTEM

The **"LOCK OFF"** units are made up of two **independent units** connected by a door, 1 hotel room and a 1 bedroom apartment. Each of them counts with its own bathroom and terrace.

It can be a comfortable living room or become a Additional **ROOM** with space to store clothes and its own bathroom. So you can **DOUBLE** the possibilities of your department.

## 3 PROPERTIES IN 1

Enjoy your private spacewhile increasing your income renting other sections of your apartment.

 $\mathbf{ENTRANCE} \, \widehat{\boldsymbol{\land}} \,$ 

a one bedroom apartment with terrace and plunge pool