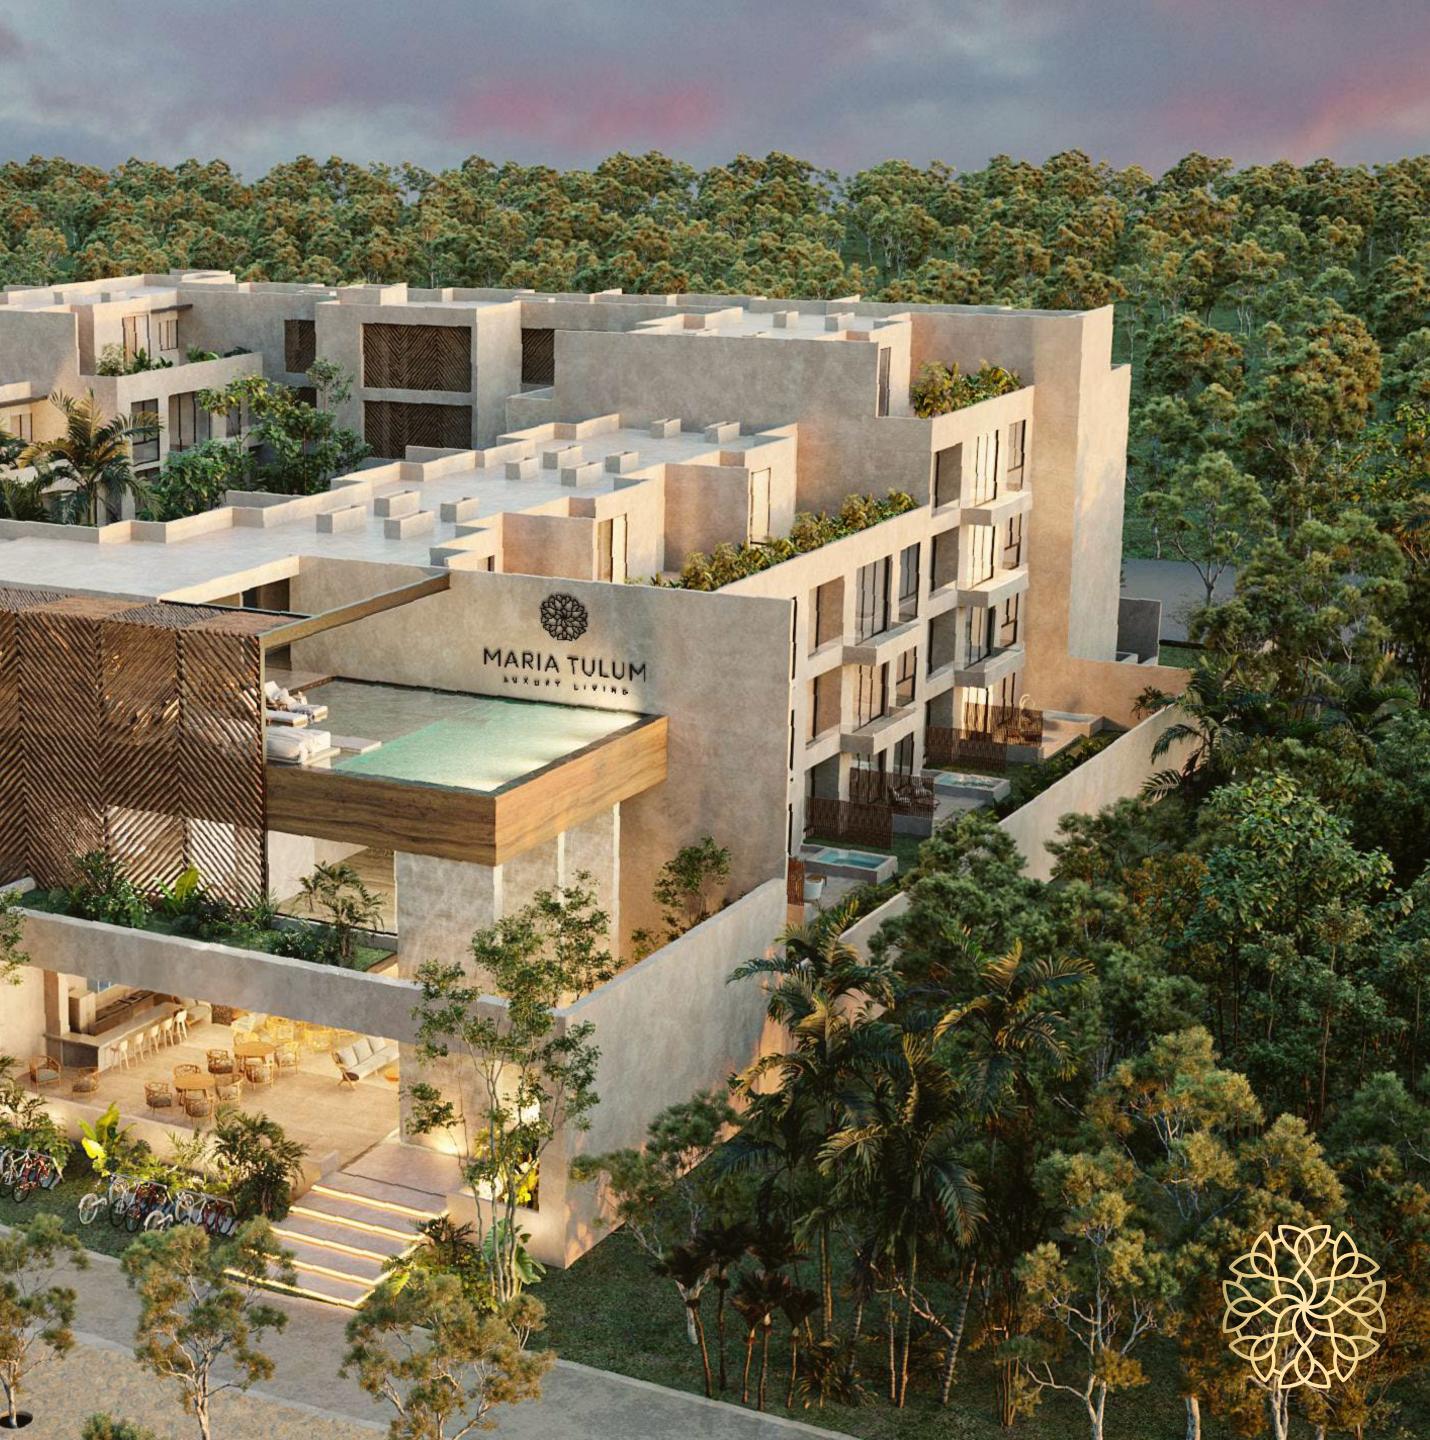

MARÍA



### s hotel INDIGO

EL PASEO <sup>DE DS</sup> Muralistas

Beach

Av. Cobá

Tulum —

\* illustrative images

# NASTER PLAN







# EL PASEO DE LOS MURALISTAS



The sanctuary of your true essence



\* illustrative images





# AMENITIES



Pet Friendly

Yoga Room

Underground Parking

Kids Club



### Pool with Jacuzzi



Boutique coffee shop



Spa



Comercial Area



# Cantilever Pool Cantilever Pool





### Yoga Room

6







CCTV

Private Storages



**Ê** 

General Maintenance

Transportation to Ziggy's







Frontine Printer of the second

The second

AND AND A COMPANY

### Ziggy's Beach Club







1 Hot<mark>el R</mark>oom

ENTRANCE

1 Bedroom Unit

In **MARÍA** we have:

### "LOCK OFF" SYSTEM



The **"LOCK OFF"** units are made up of two **independent units** connected by a door, 1 hotel room and a 1 bedroom apartment. Each of them counts with its own bathroom and terrace.



It can be a comfortable living room or become a Additional **ROOM** with space to store clothes and its own bathroom.