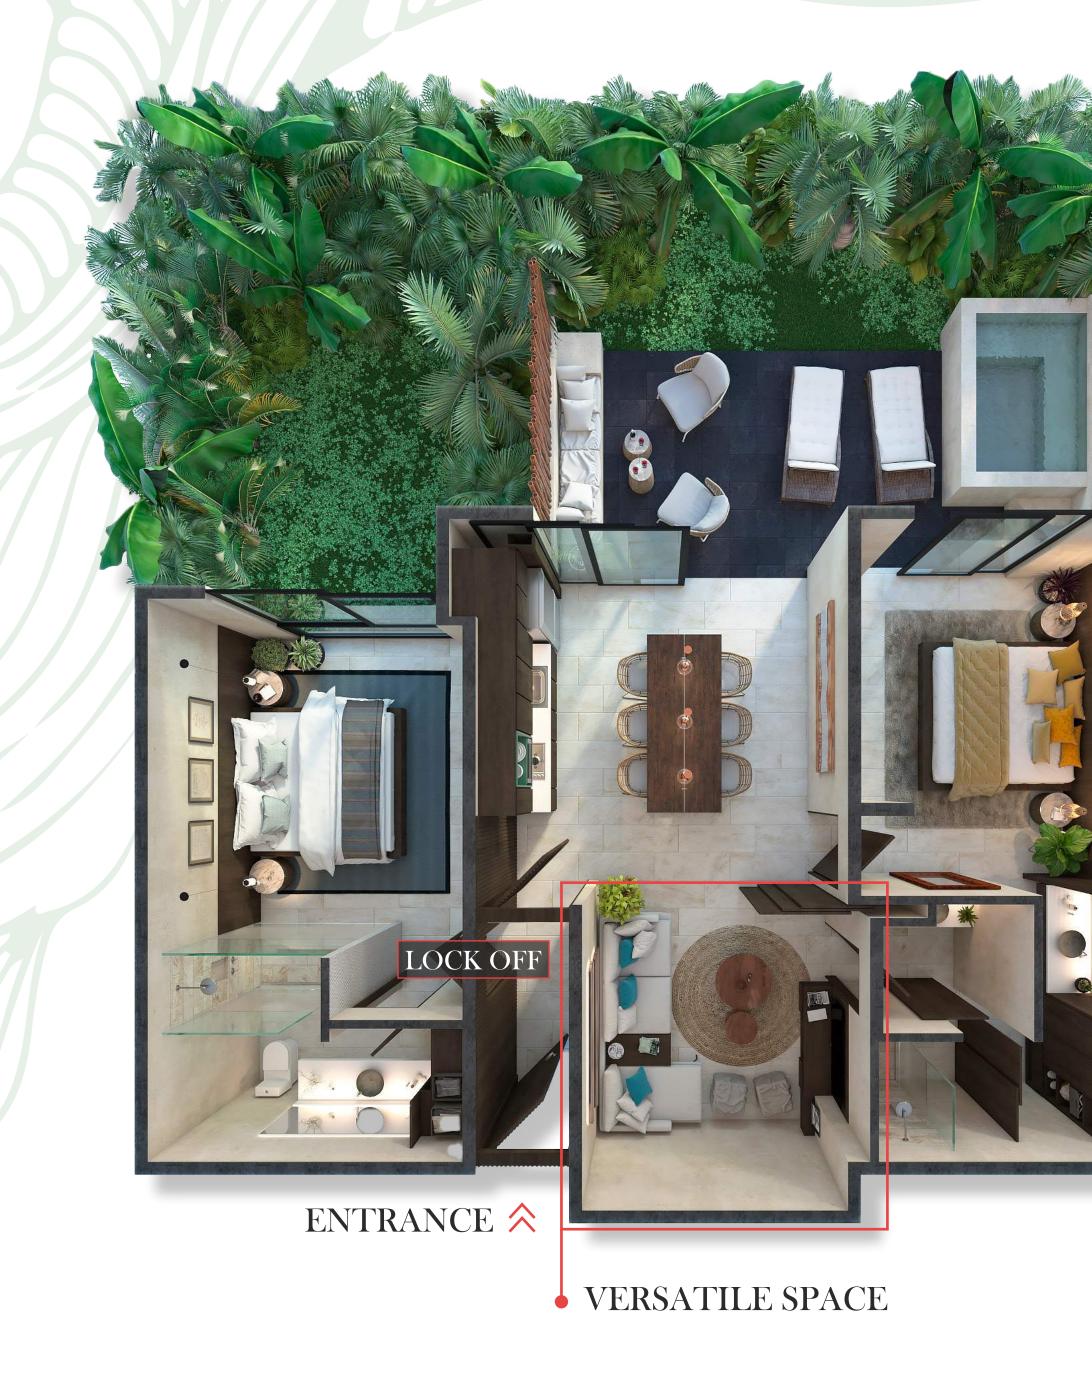

### Ziggy's Beach Club

1 Hot<mark>el R</mark>oom

ENTRANCE

1 Bedroom Unit

In **MARÍA** we have:

### "LOCK OFF" SYSTEM

The **"LOCK OFF"** units are made up of two **independent units** connected by a door, 1 hotel room and a 1 bedroom apartment. Each of them counts with its own bathroom and terrace.

It can be a comfortable living room or become a Additional **ROOM** with space to store clothes and its own bathroom. So you can **DOUBLE** the possibilities of your department.

### VERSATILE SPACE

illustrative images

## 3 PROPERTIES IN 1

Enjoy your private spacewhile increasing your income renting other sections of your apartment.

 $\mathbf{ENTRANCE} \, \widehat{\boldsymbol{\land}} \,$ 

a one bedroom apartment with terrace and plunge pool