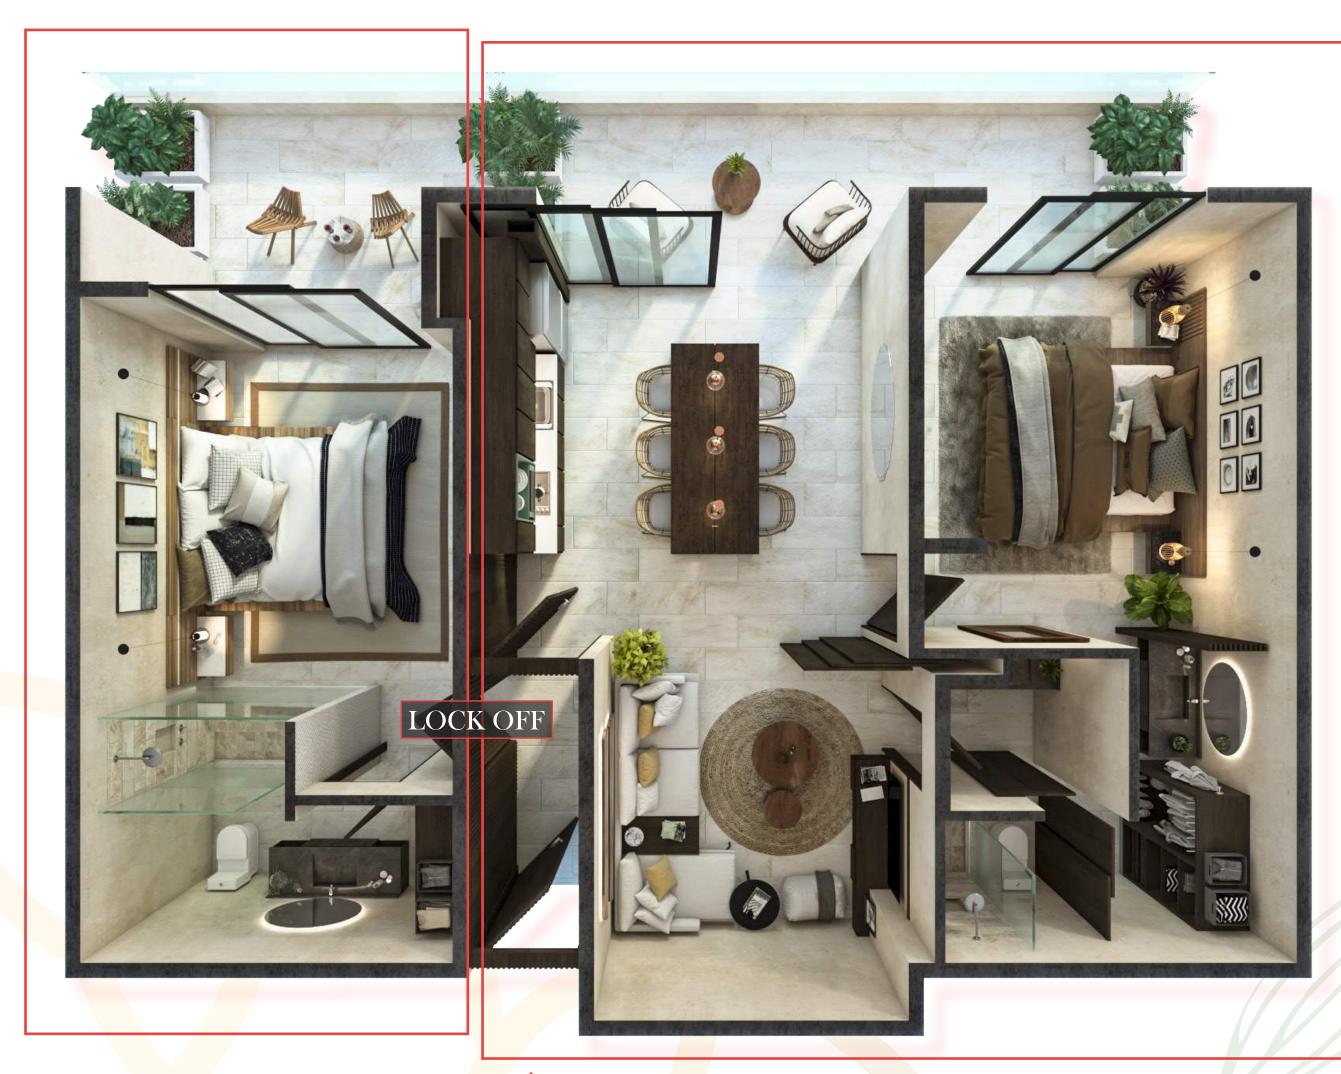

### Ziggy's Beach Club

1 Hot<mark>el R</mark>oom

ENTRANCE

1 Bedroom Unit

In **MARÍA** we have:

### "LOCK OFF" SYSTEM

The **"LOCK OFF"** units are made up of two **independent units** connected by a door, 1 hotel room and a 1 bedroom apartment. Each of them counts with its own bathroom and terrace.

It can be a comfortable living room or become a Additional **ROOM** with space to store clothes and its own bathroom. So you can **DOUBLE** the possibilities of your department.