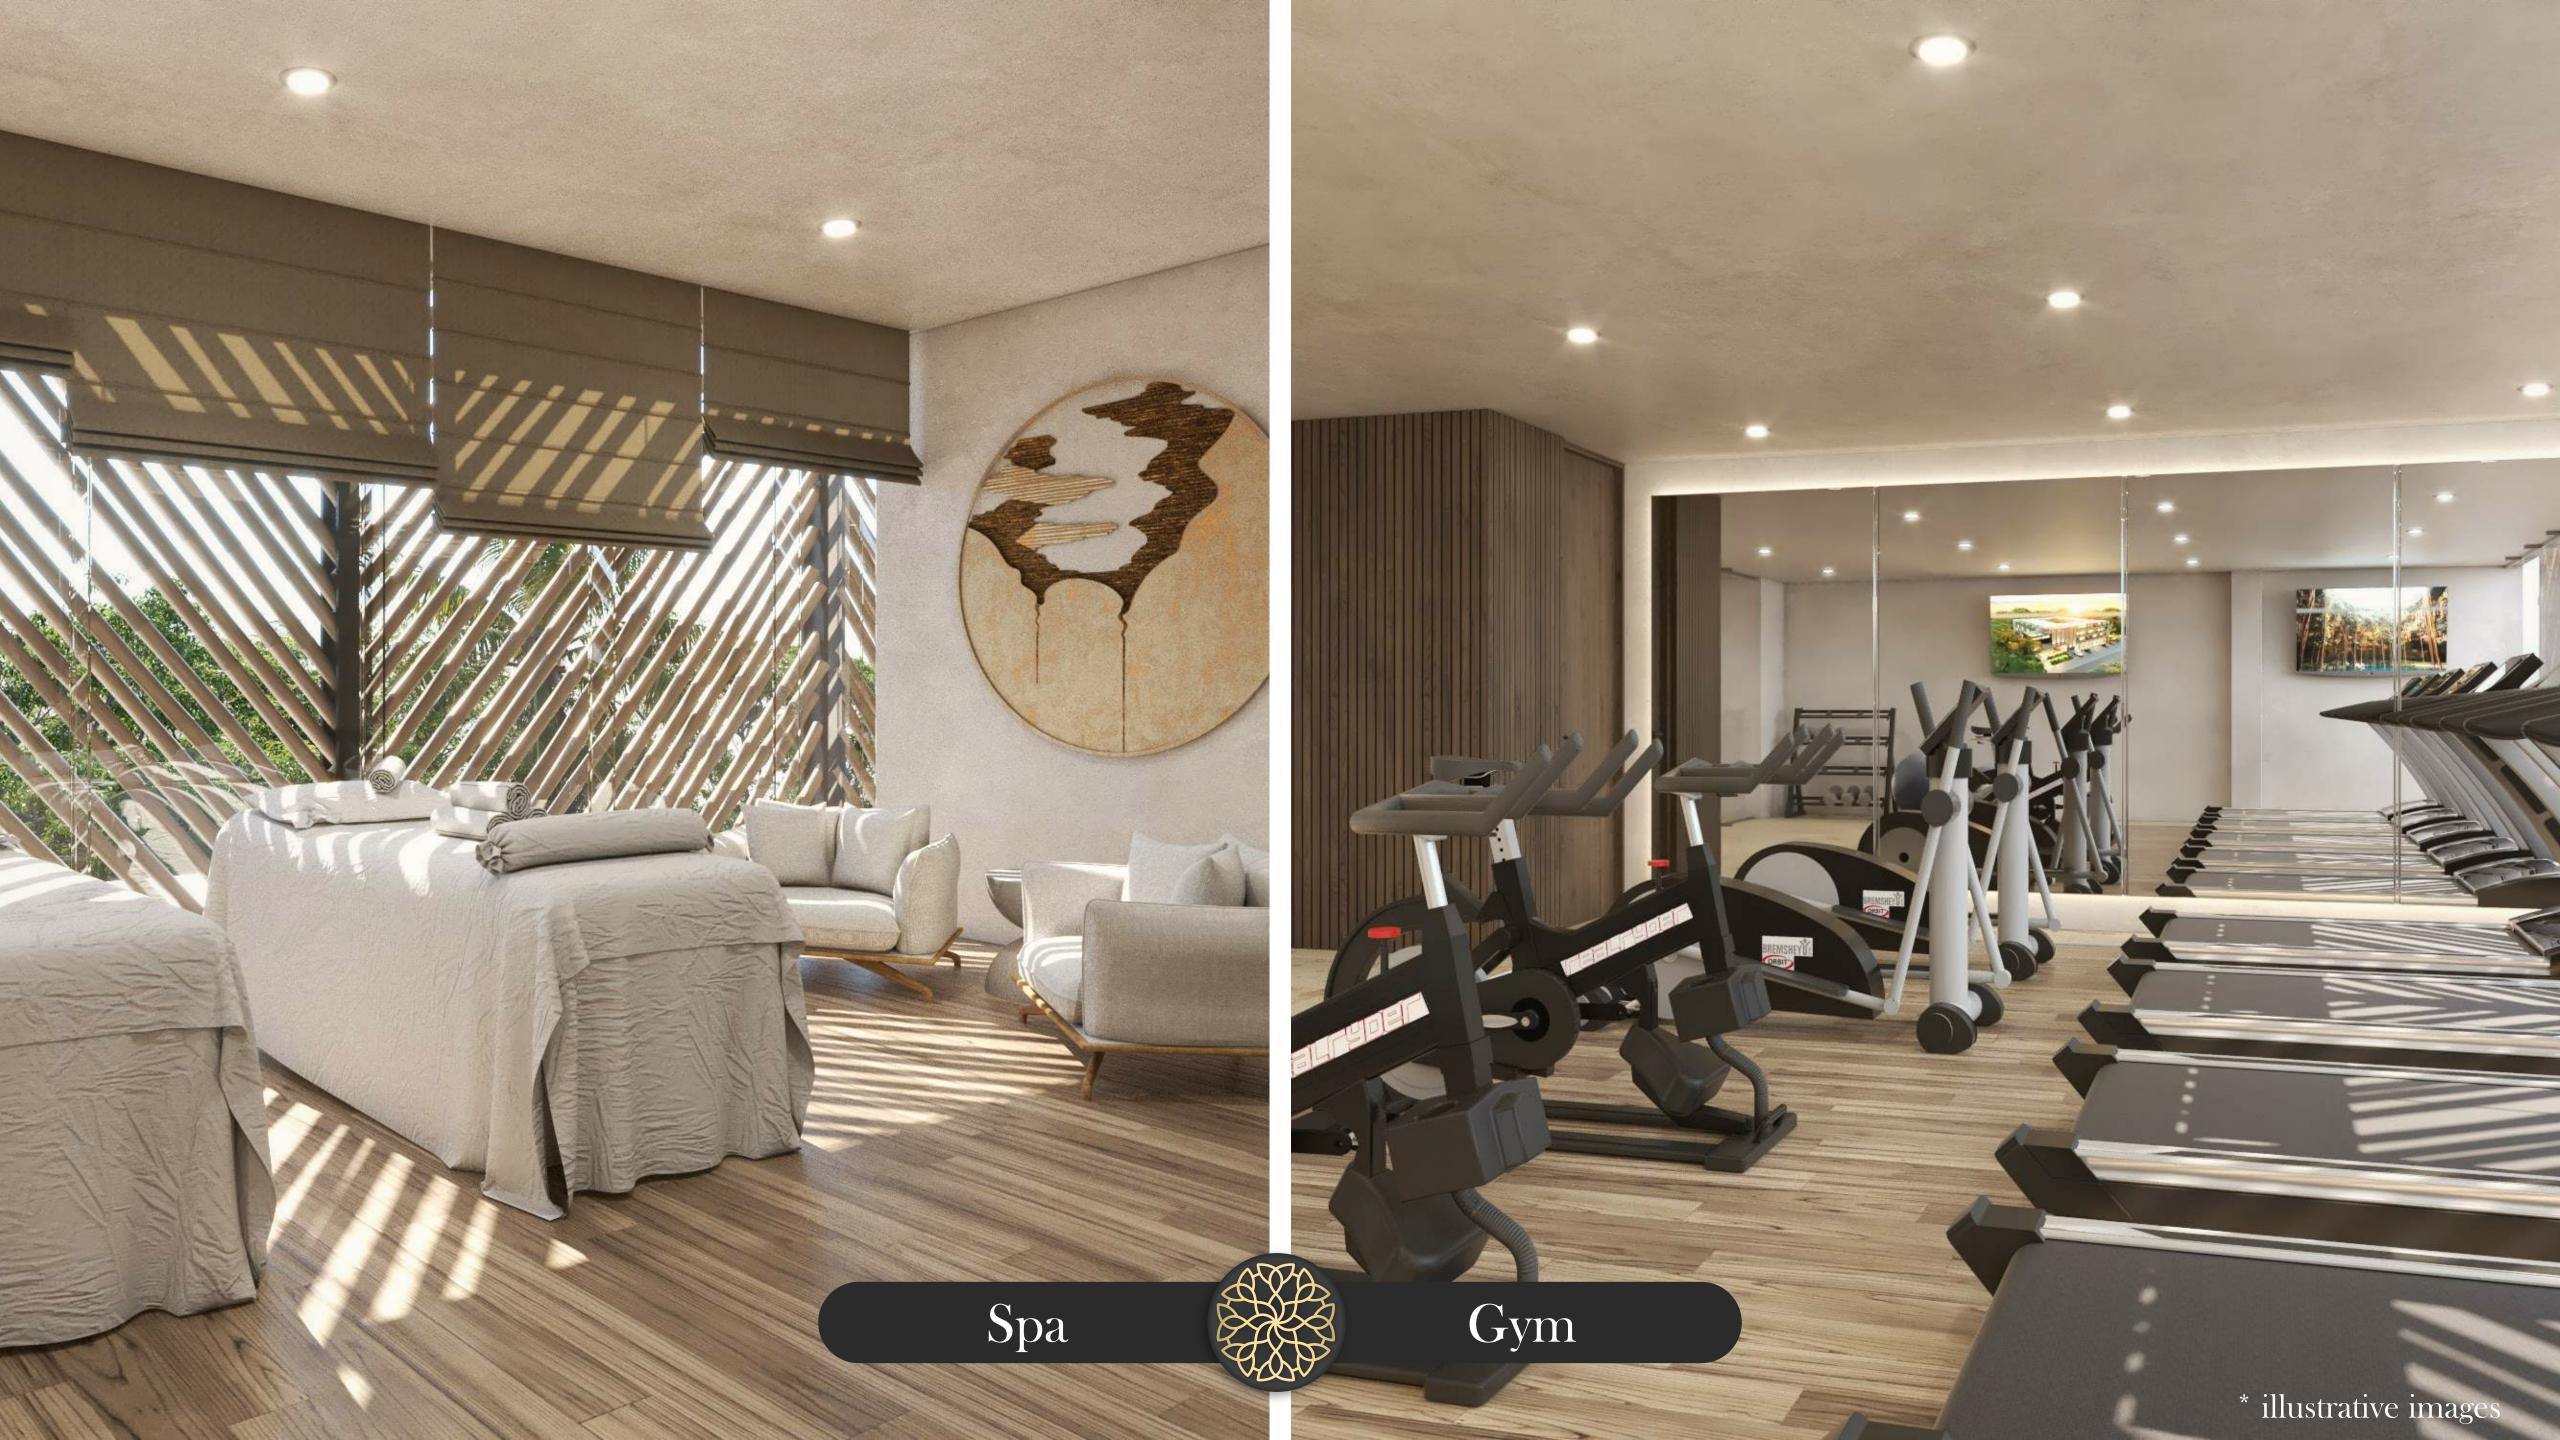

MARÍA



### s hotel INDIGO

EL PASEO <sup>DE DS</sup> Muralistas

Beach

Av. Cobá

Tulum —

\* illustrative images

# NASTER PLAN







# EL PASEO DE LOS MURALISTAS



The sanctuary of your true essence



\* illustrative images





# AMENITIES



Pet Friendly

Yoga Room

Underground Parking

Kids Club



### Pool with Jacuzzi



Boutique coffee shop



Spa



Comercial Area



# Cantilever Pool Cantilever Pool





### Yoga Room

6







CCTV

Private Storages



**Ê** 

General Maintenance

Transportation to Ziggy's







Frontine Printer of the second

The second

AND AND A COMPANY

### Ziggy's Beach Club







1 Hot<mark>el R</mark>oom

ENTRANCE

1 Bedroom Unit

In **MARÍA** we have:

### "LOCK OFF" SYSTEM



The **"LOCK OFF"** units are made up of two **independent units** connected by a door, 1 hotel room and a 1 bedroom apartment. Each of them counts with its own bathroom and terrace.



It can be a comfortable living room or become a Additional **ROOM** with space to store clothes and its own bathroom. So you can **DOUBLE** the possibilities of your department.



### VERSATILE SPACE

illustrative images







### GARDEN



2 Bedrooms + Versatile Space + Lock off

> **INTERIOR** 942.3 sq