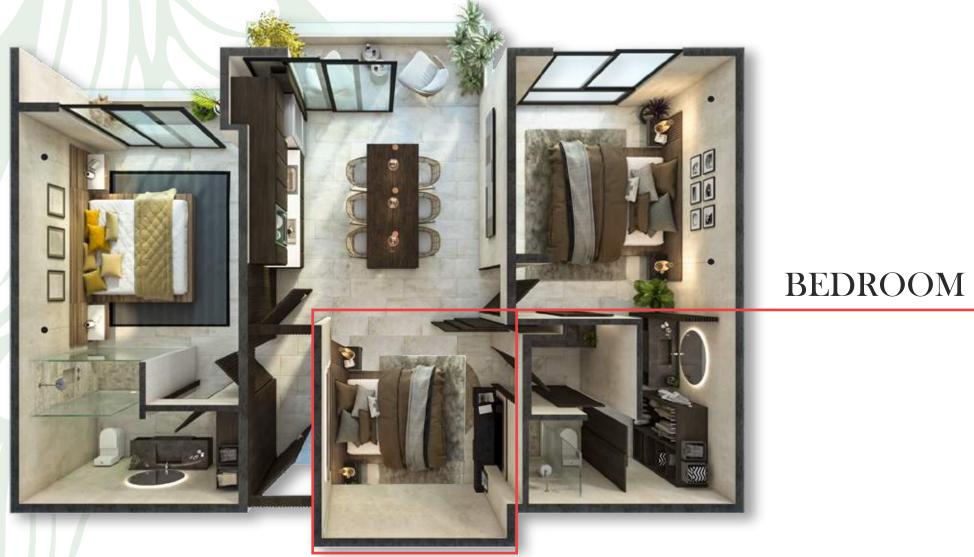

ng

Kids Club



### Pool with Jacuzzi



Boutique coffee shop



Spa



Comercial Area



# Cantilever Pool Cantilever Pool





### Yoga Room

6







CCTV

Private Storages



**Ê** 

General Maintenance

Transportation to Ziggy's







Frontine Printer of the second

The second

AND AND A COMPANY

### Ziggy's Beach Club







1 Hot<mark>el R</mark>oom

ENTRANCE

1 Bedroom Unit

In **MARÍA** we have:

### "LOCK OFF" SYSTEM



The **"LOCK OFF"** units are made up of two **independent units** connected by a door, 1 hotel room and a 1 bedroom apartment. Each of them counts with its own bathroom and terrace.



It can be a comfortable living room or become a Additional **ROOM** with space to store clothes and its own bathroom. So you can **DOUBLE** the possibilities of your department.



### VERSATILE SPACE

illustrative images







### GARDEN



2 Bedrooms + Versatile Space + Lock off

> **INTERIOR** 942.3 sqft

234 sqft

**TOTAL** 1176.3 sqft

366,000 u\$d





♦ VERSATILE SPACE

### MIDFLOOR



2 Bedrooms + Versatile Space + Lock off

> INTERIOR 942.3 sqft

EXTERIOR 95 sqft

TOTAL 1037.3 sqft

331,000 u\$d





### VERSATILE SPACE

### MIDFLOOR

2 Bedrooms + Versatile Space + Lock off

> **INTERIOR** 942.3 sqft

W

EXTERIOR 285 sqft

**TOTAL** 1227.3 sqft

362,000 U\$D



## 3 PROPERTIES IN 1

Enjoy your private spacewhile increasing your income renting other sections of your apartment.







 $\mathbf{ENTRANCE} \, \widehat{\boldsymbol{\land}} \,$ 

a one bedroom apartment with terrace and plunge pool





ENTRANCES

### PH

ROOF

s doutadological

### PENTHOUSE