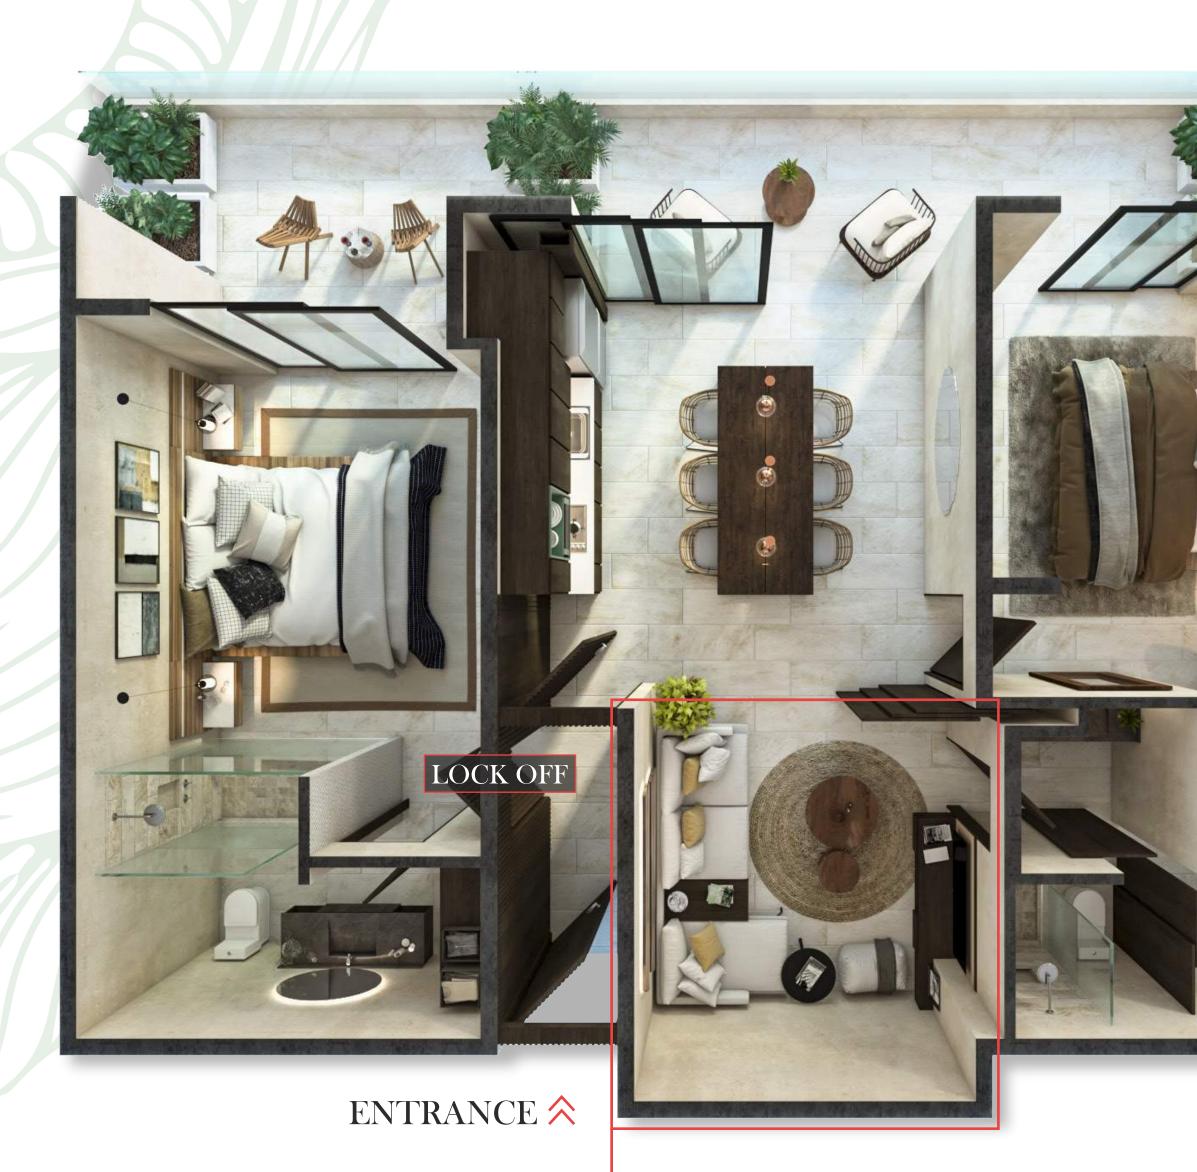

### "LOCK OFF" SYSTEM

The **"LOCK OFF"** units are made up of two **independent units** connected by a door, 1 hotel room and a 1 bedroom apartment. Each of them counts with its own bathroom and terrace.

It can be a comfortable living room or become a Additional **ROOM** with space to store clothes and its own bathroom. So you can **DOUBLE** the possibilities of your department.

### VERSATILE SPACE

illustrative images