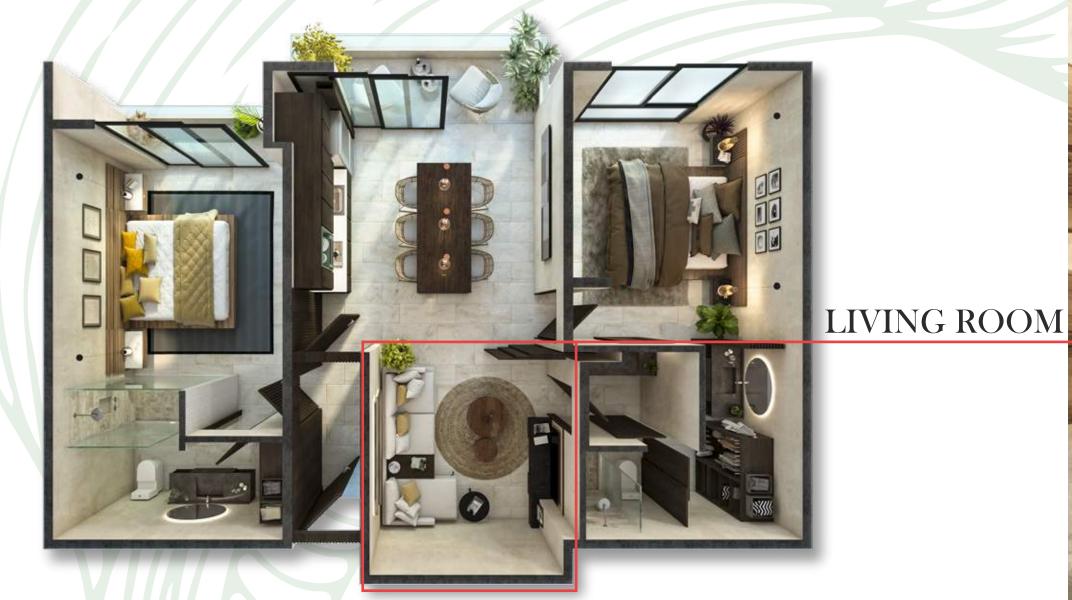

ges

# NASTER PLAN







# EL PASEO DE LOS MURALISTAS



The sanctuary of your true essence



\* illustrative images





# AMENITIES



Pet Friendly

Yoga Room

Underground Parking

Kids Club



### Pool with Jacuzzi



Boutique coffee shop



Spa



Comercial Area



# Cantilever Pool Cantilever Pool





### Yoga Room

6







CCTV

Private Storages



**Ê** 

General Maintenance

Transportation to Ziggy's







Frontine Printer of the second

The second

AND AND A COMPANY

### Ziggy's Beach Club







1 Hot<mark>el R</mark>oom

ENTRANCE

1 Bedroom Unit

In **MARÍA** we have:

### "LOCK OFF" SYSTEM



The **"LOCK OFF"** units are made up of two **independent units** connected by a door, 1 hotel room and a 1 bedroom apartment. Each of them counts with its own bathroom and terrace.



It can be a comfortable living room or become a Additional **ROOM** with space to store clothes and its own bathroom. So you can **DOUBLE** the possibilities of your department.



### VERSATILE SPACE

illustrative images







### GARDEN



2 Bedrooms + Versatile Space + Lock off

> **INTERIOR** 942.3 sqft

234 sqft

**TOTAL** 1176.3 sqft

366,000 u\$d





♦ VERSATILE SPACE

### MIDFLOOR



2 Bedrooms + Versatile Space + Lock off

> INTERIOR 942.3 sqft

EXTERIOR 95 sqft

TOTAL 1037.3 sqft

331,000 u\$d





### VERSATILE SPACE

### MIDFLOOR

2 Bedrooms + Versatile Space + Lock off

> **INTERIOR** 942.3 sqft

W

EXTERIOR 285 sqft

**TOTAL** 1227.3 sqft

362,000 U\$D



## 3 PROPERTIES IN 1

Enjoy your private spacewhile increasing your income renting other sections of your apartment.