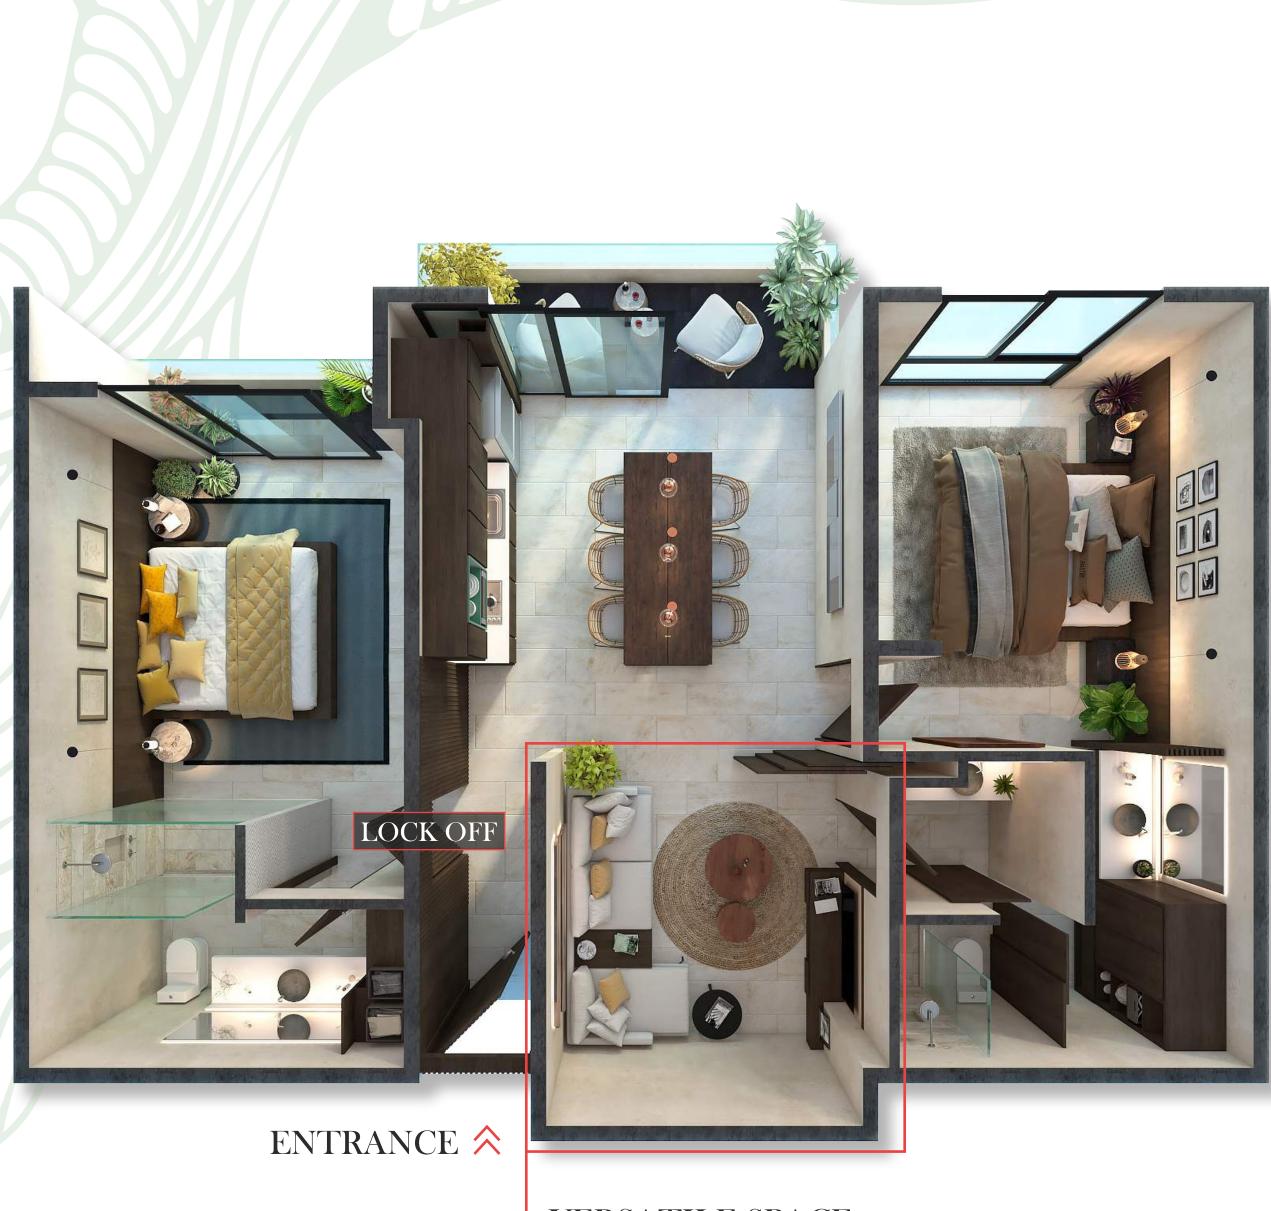

### "LOCK OFF" SYSTEM

The **"LOCK OFF"** units are made up of two **independent units** connected by a door, 1 hotel room and a 1 bedroom apartment. Each of them counts with its own bathroom and terrace.

It can be a comfortable living room or become a Additional **ROOM** with space to store clothes and its own bathroom. So you can **DOUBLE** the possibilities of your department.

### VERSATILE SPACE

illustrative images

### GARDEN

2 Bedrooms + Versatile Space + Lock off

> **INTERIOR** 942.3 sqft

234 sqft

**TOTAL** 1176.3 sqft

366,000 u\$d

♦ VERSATILE SPACE