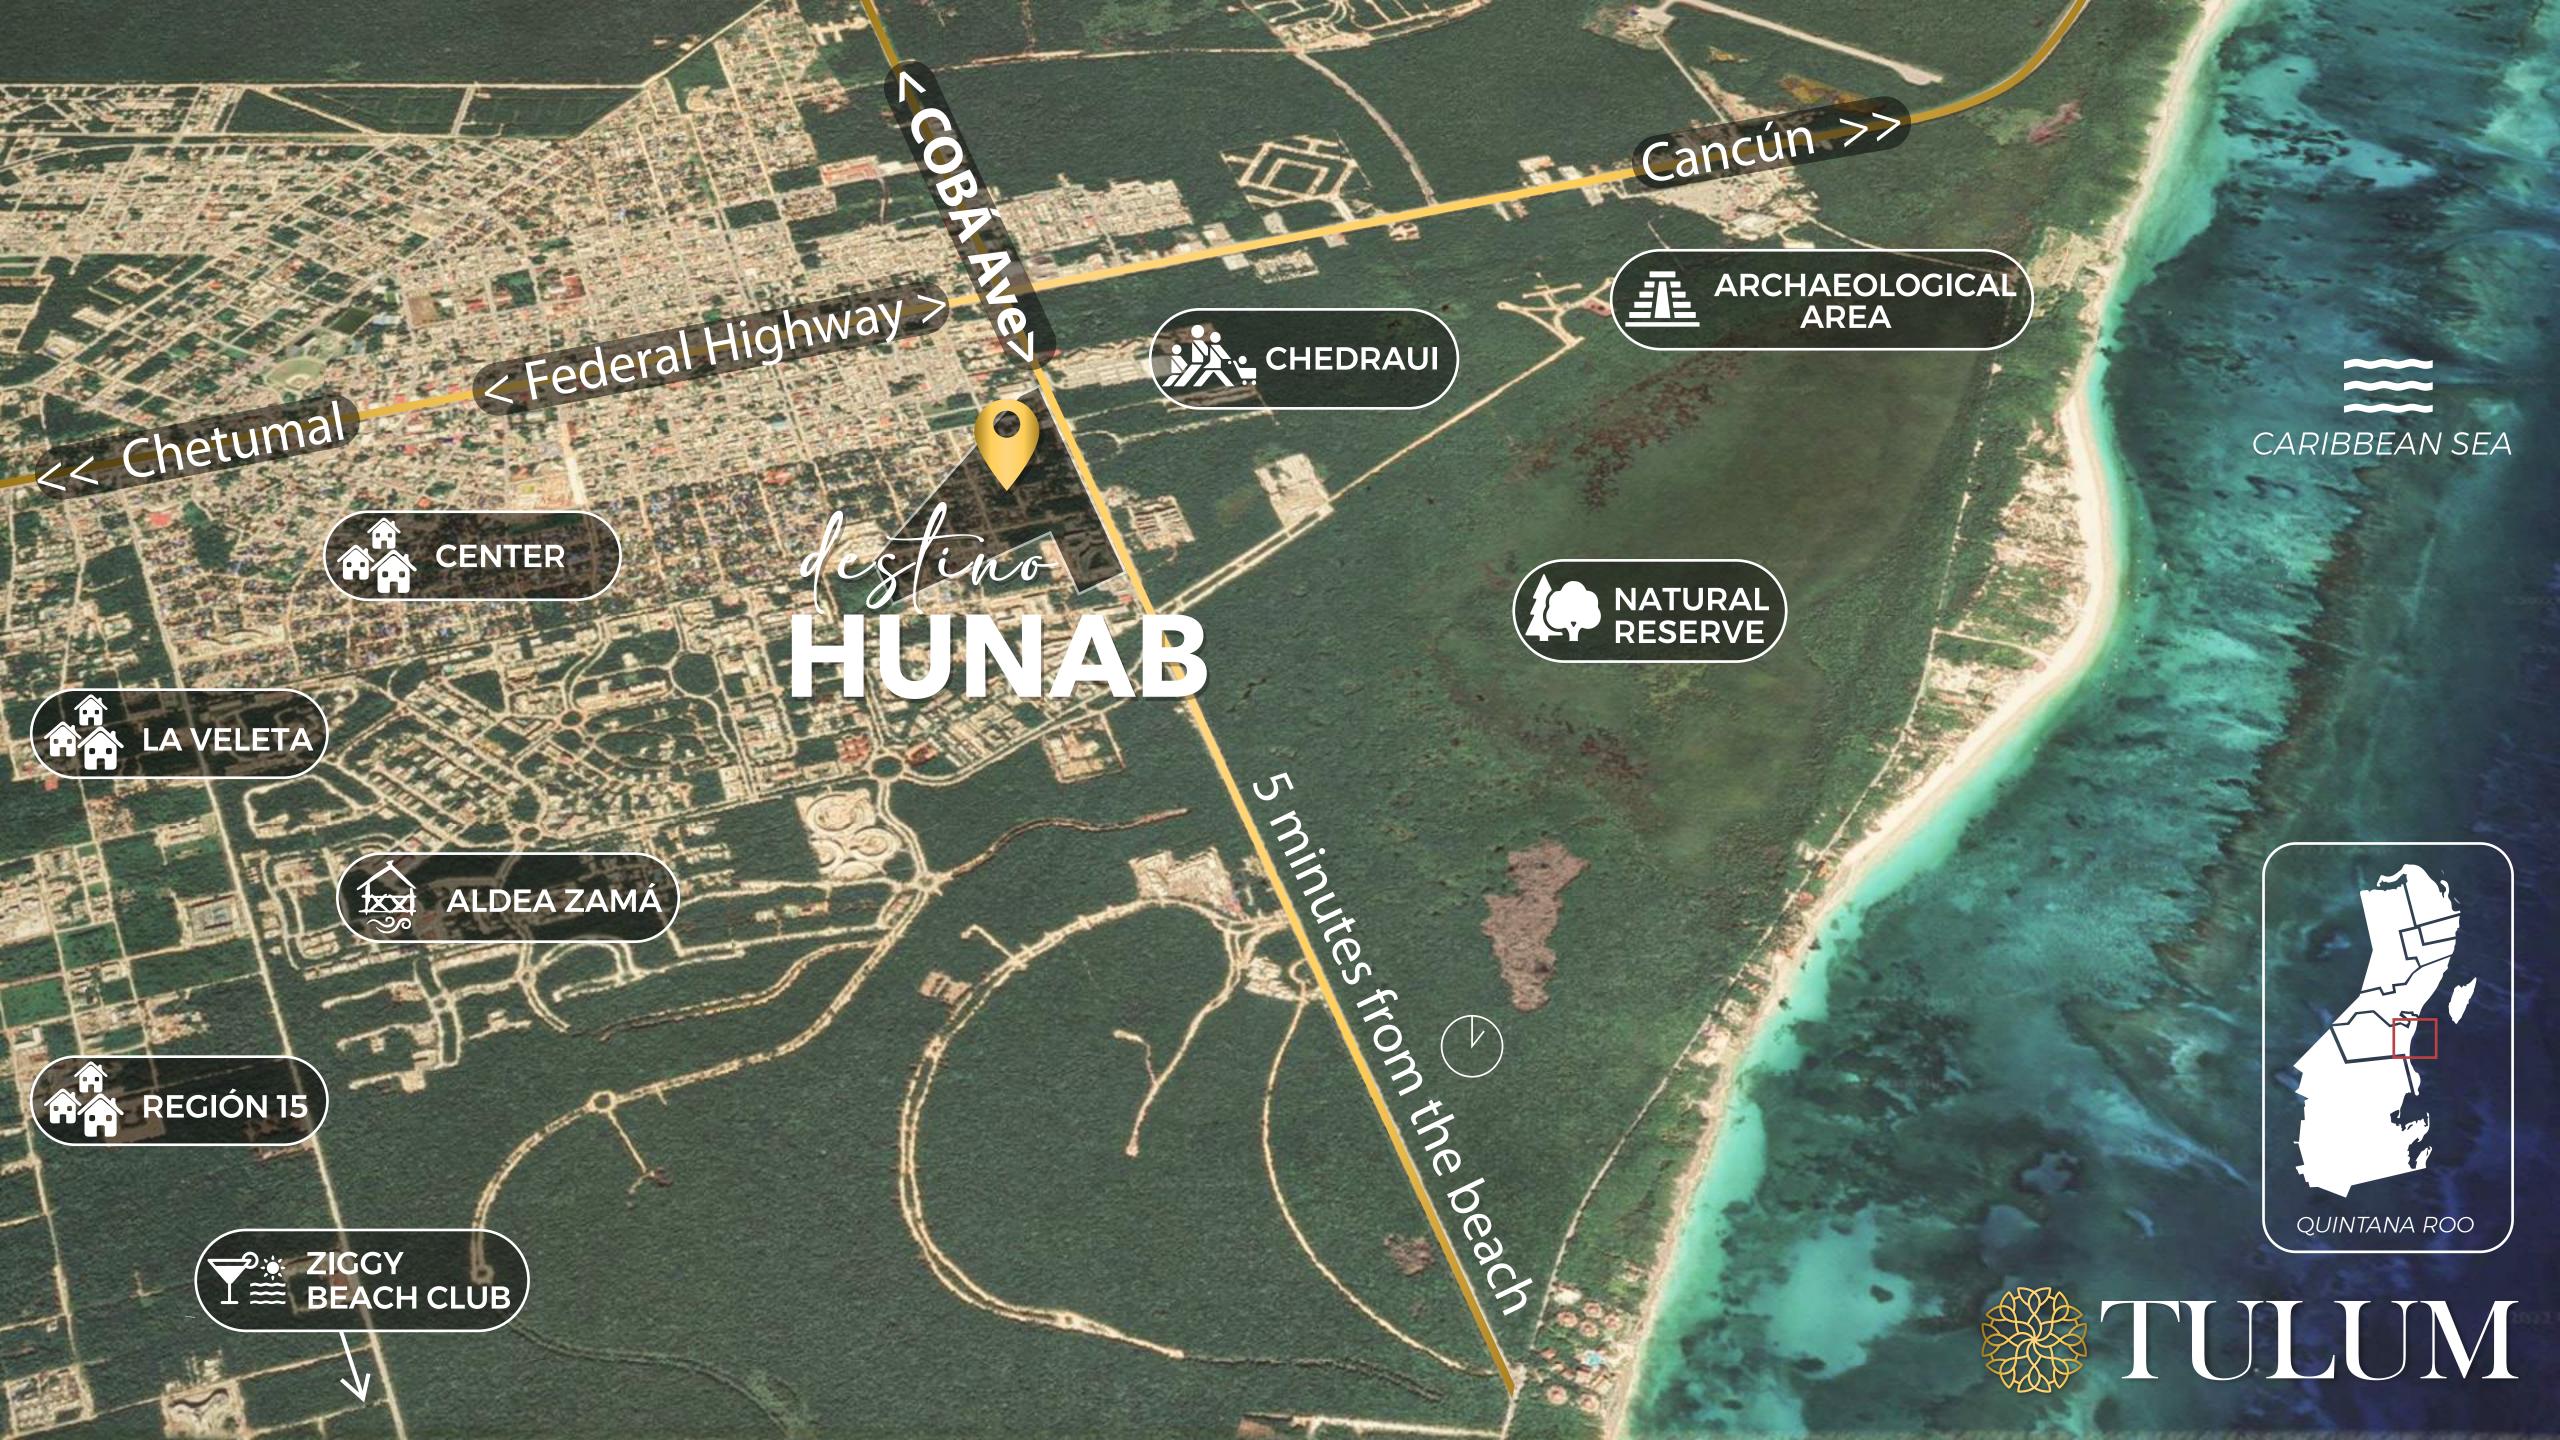

### s hotel INDIGO

EL PASEO <sup>DE DS</sup> Muralistas

Beach

Av. Cobá

Tulum —

\* illustrative images

# NASTER PLAN

# EL PASEO DE LOS MURALISTAS

The sanctuary of your true essence

\* illustrative images