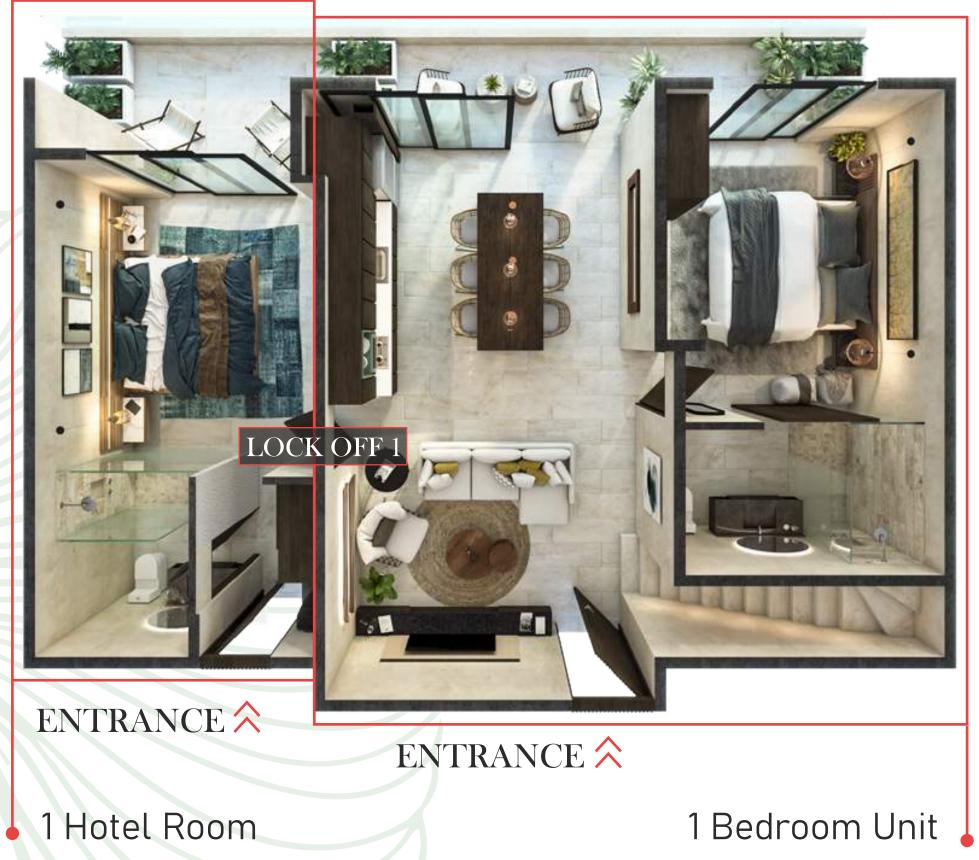

### Ziggy's Beach Club

1 Hot<mark>el R</mark>oom

ENTRANCE

1 Bedroom Unit

In **MARÍA** we have:

### "LOCK OFF" SYSTEM

The **"LOCK OFF"** units are made up of two **independent units** connected by a door, 1 hotel room and a 1 bedroom apartment. Each of them counts with its own bathroom and terrace.

## 3 PROPERTIES IN 1

Enjoy your private spacewhile increasing your income renting other sections of your apartment.

 $\mathbf{ENTRANCE} \, \widehat{\boldsymbol{\land}} \,$ 

a one bedroom apartment with terrace and plunge pool