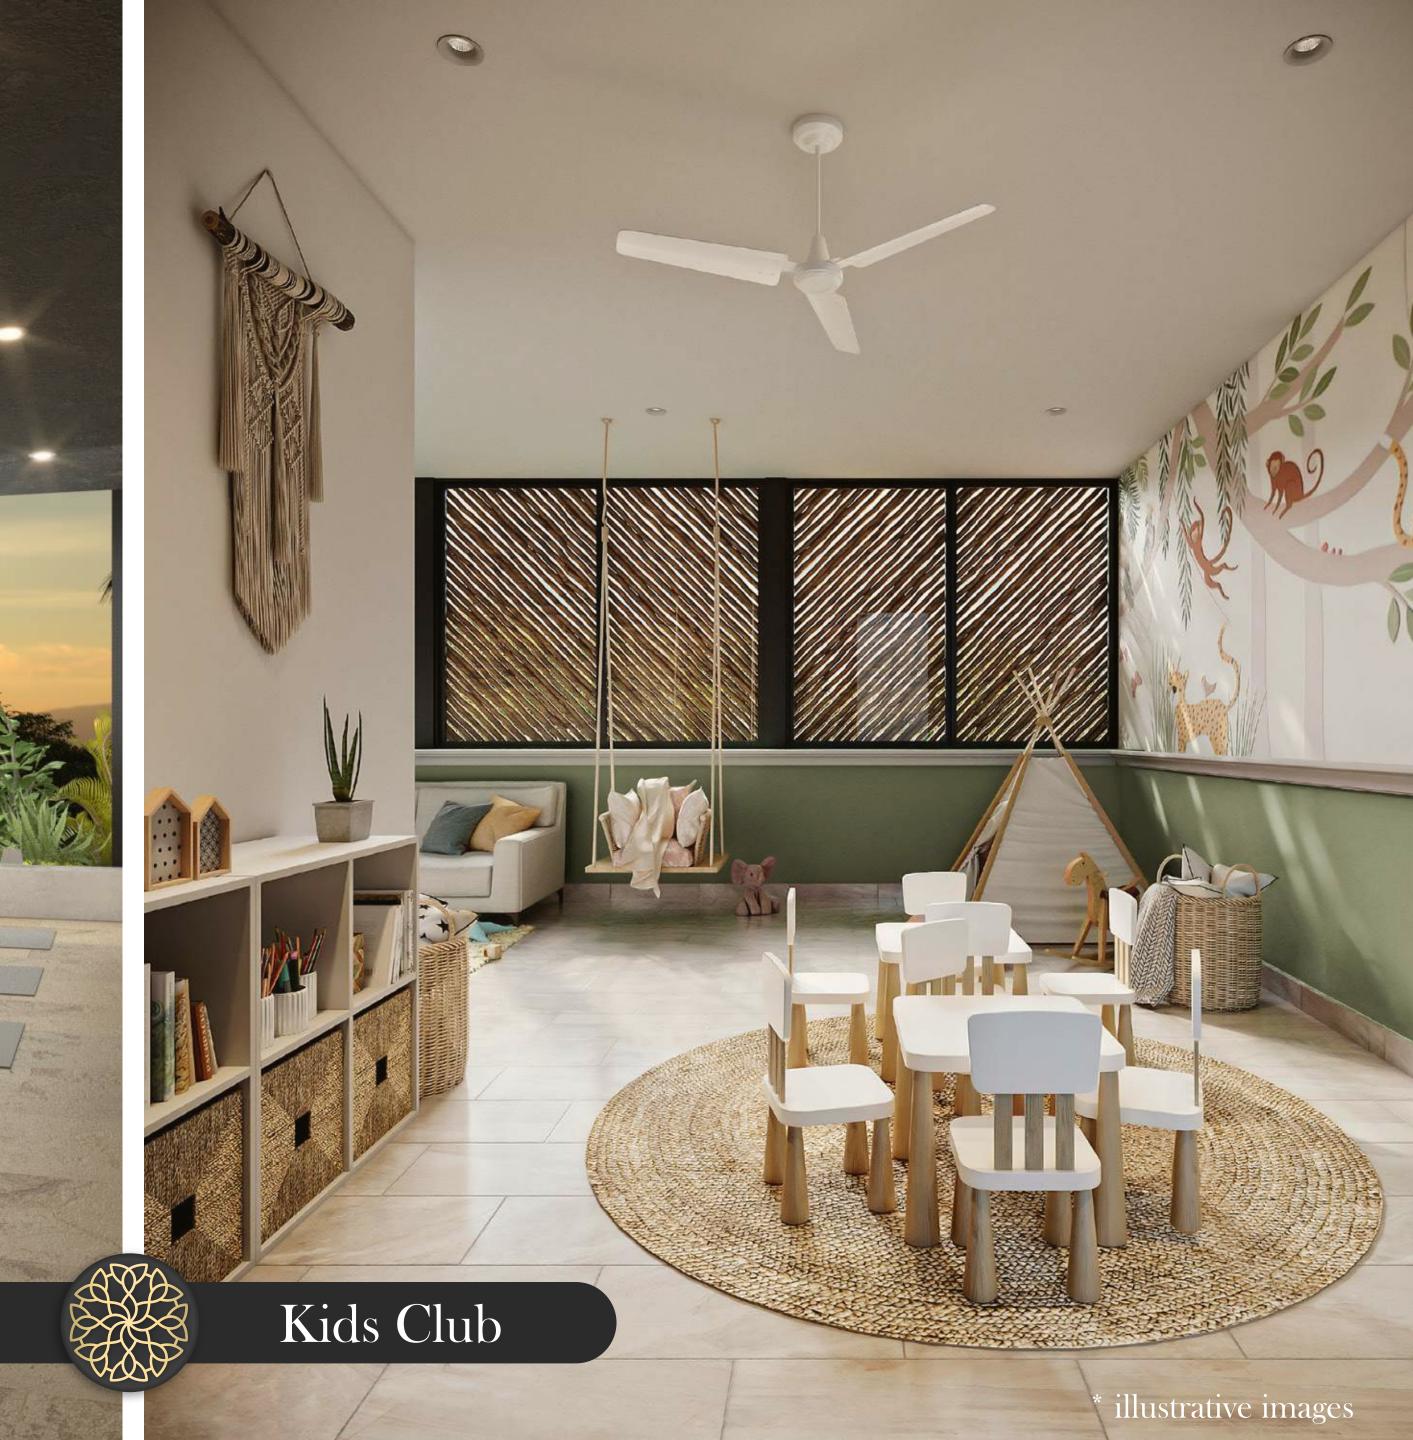

MARÍA



### s hotel INDIGO

EL PASEO <sup>DE DS</sup> Muralistas

Beach

Av. Cobá

Tulum —

\* illustrative images

# NASTER PLAN







# EL PASEO DE LOS MURALISTAS



The sanctuary of your true essence



\* illustrative images





# AMENITIES



Pet Friendly

Yoga Room

Underground Parking

Kids Club



### Pool with Jacuzzi



Boutique coffee shop



Spa



Comercial Area



# Cantilever Pool Cantilever Pool





### Yoga Room

6







CCTV

Private Storages



**Ê** 

General Maintenance

Transportation to Ziggy's







Frontine Printer of the second

The second

AND AND A COMPANY

### Ziggy's Beach Club







1 Hot<mark>el R</mark>oom

ENTRANCE

1 Bedroom Unit

In **MARÍA** we have:

### "LOCK OFF" SYSTEM



The **"LOCK OFF"** units are made up of two **independent units** connected by a door, 1 hotel room and a 1 bedroom apartment. Each of them counts with its own bathroom and terrace.



It can be a comfortable living room or become a Additional **ROOM** with space to store clothes and its own bathroom. So you can **DOUBLE** the possibilities of your department.



### VERSATILE SPACE

illustrative images







### GARDEN



2 Bedrooms + Versatile Space + Lock off

> **INTERIOR** 942.3 sqft

234 sqft

**TOTA