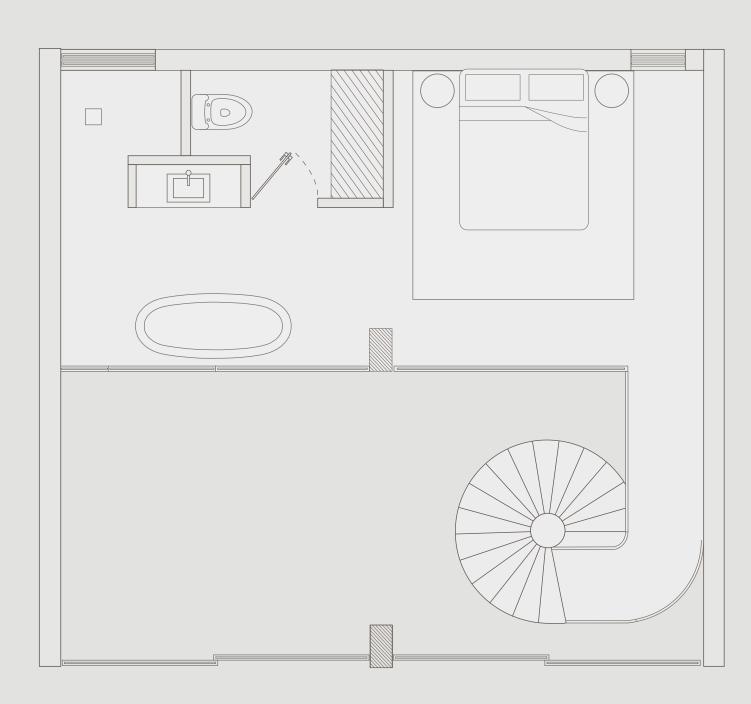

#### Areas

Living Room

Kitchen / Dining room

Balcony with Plunge Pool

Full Bathroom on Ground Floor

Mezzanine with bedroom and full bathroom

#### Surface

1172.08 ft<sup>2</sup>

TULUM /