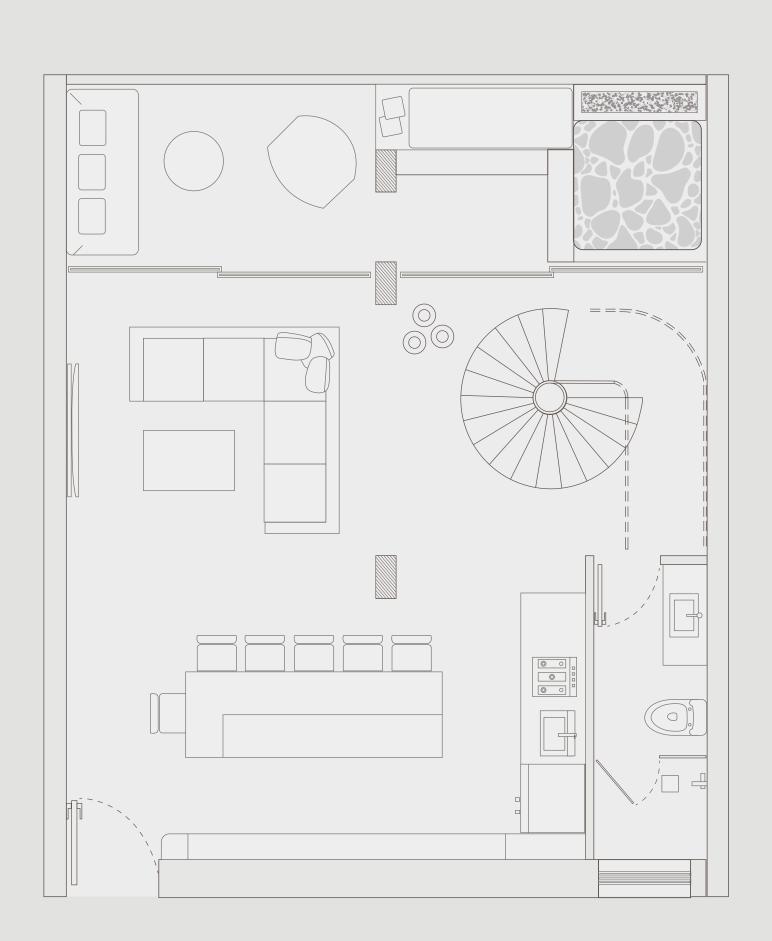

#### MONA VIE

Lofts

The Lofts at MonaVie were designed with luxury and functionality in mind, making the most of the spaces and prioritizing your comfort at all times.

#### Areas

Living Room

Kitchen / Dining Room

Balcony with Plunge Pool

Full Bathroom on Ground floor

Mezzanine with bedroom and full bathroom.

Bathroom / Storage