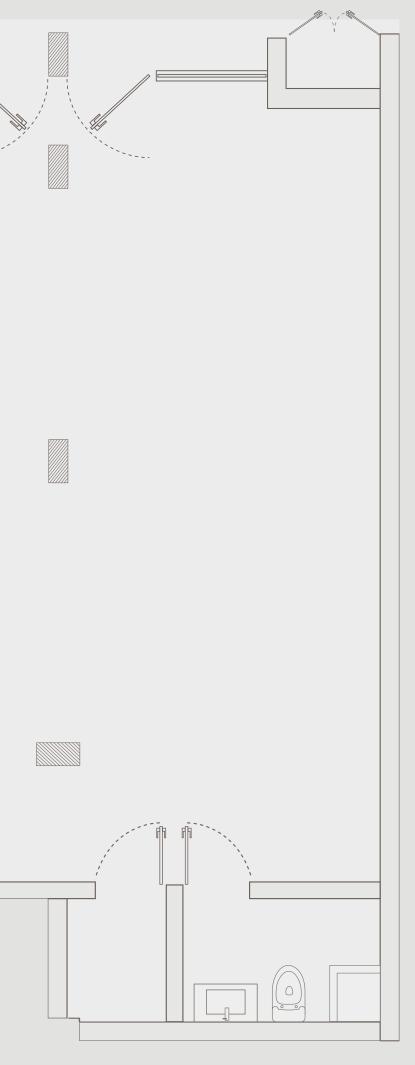

#### Surface

Total Area 559.29 ft²

TULUM /

COMERCIAL

#### Surface

Total Area 920.52 ft²

TULUM /

COMMERCIAL

The most exclusive spaces and the amenities that best suit your lifestyle await you.