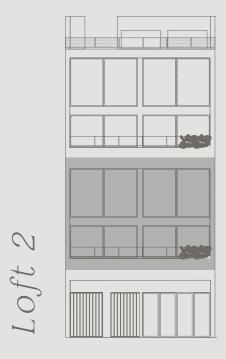

#### MONA VIE

Lofts

The Lofts at MonaVie were designed with luxury and functionality in mind, making the most of the spaces and prioritizing your comfort at all times.

#### Surface

604.82 ft2

Balcony 202.90 ft2

Mezzanine 340.03 ft2

Total Area 1147.75 ft 2

TULUM /

#### Areas

Living Room

Kitchen / Dining Room

Balcony with Plunge Pool

Full Bathroom on Ground floor

Mezzanine with bedroom and full bathroom.

Bathroom / Storage