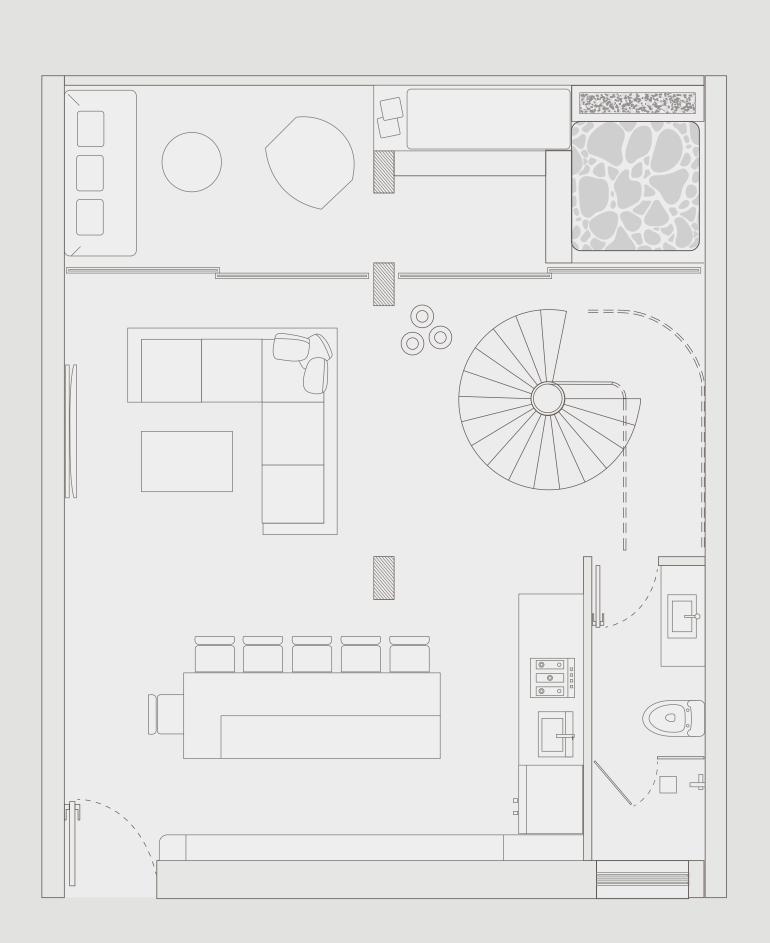

#### MONA VIE

Lofts

The Lofts at MonaVie were designed with luxury and functionality in mind, making the most of the spaces and prioritizing your comfort at all times.

#### Surface

604.82 ft2

Balcony 202.90 ft2

Mezzanine 340.03 ft2

Total Area 1147.75 ft 2

TULUM /

#### Areas

Living Room

Kitchen / Dining Room

Balcony with Plunge Pool

Full Bathroom on Ground floor

Mezzanine with bedroom and full bathroom.

Bathroom / Storage