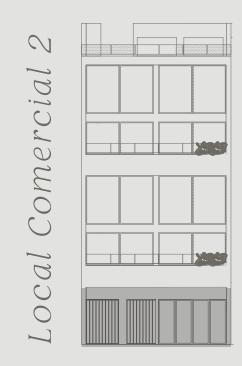

## Commercial Units

In our privileged location, MonaVie becomes a dream place for your business. In the heart of Aldea Zama, with its pedestrian corridors, green areas and parking, it is the commercial area par excellence for your business.

From a coffee shop to a yoga studio or even a small restaurant, our premises are perfectly adapted to your needs

COMMERCIAL UNITS

#### Surface

Total Area 559.29 ft²

TULUM /

COMERCIAL

#### Surface

Total Area 920.52 ft²

TULUM /

COMMERCIAL

The most exclusive spaces and the amenities that best suit your lifestyle await you.