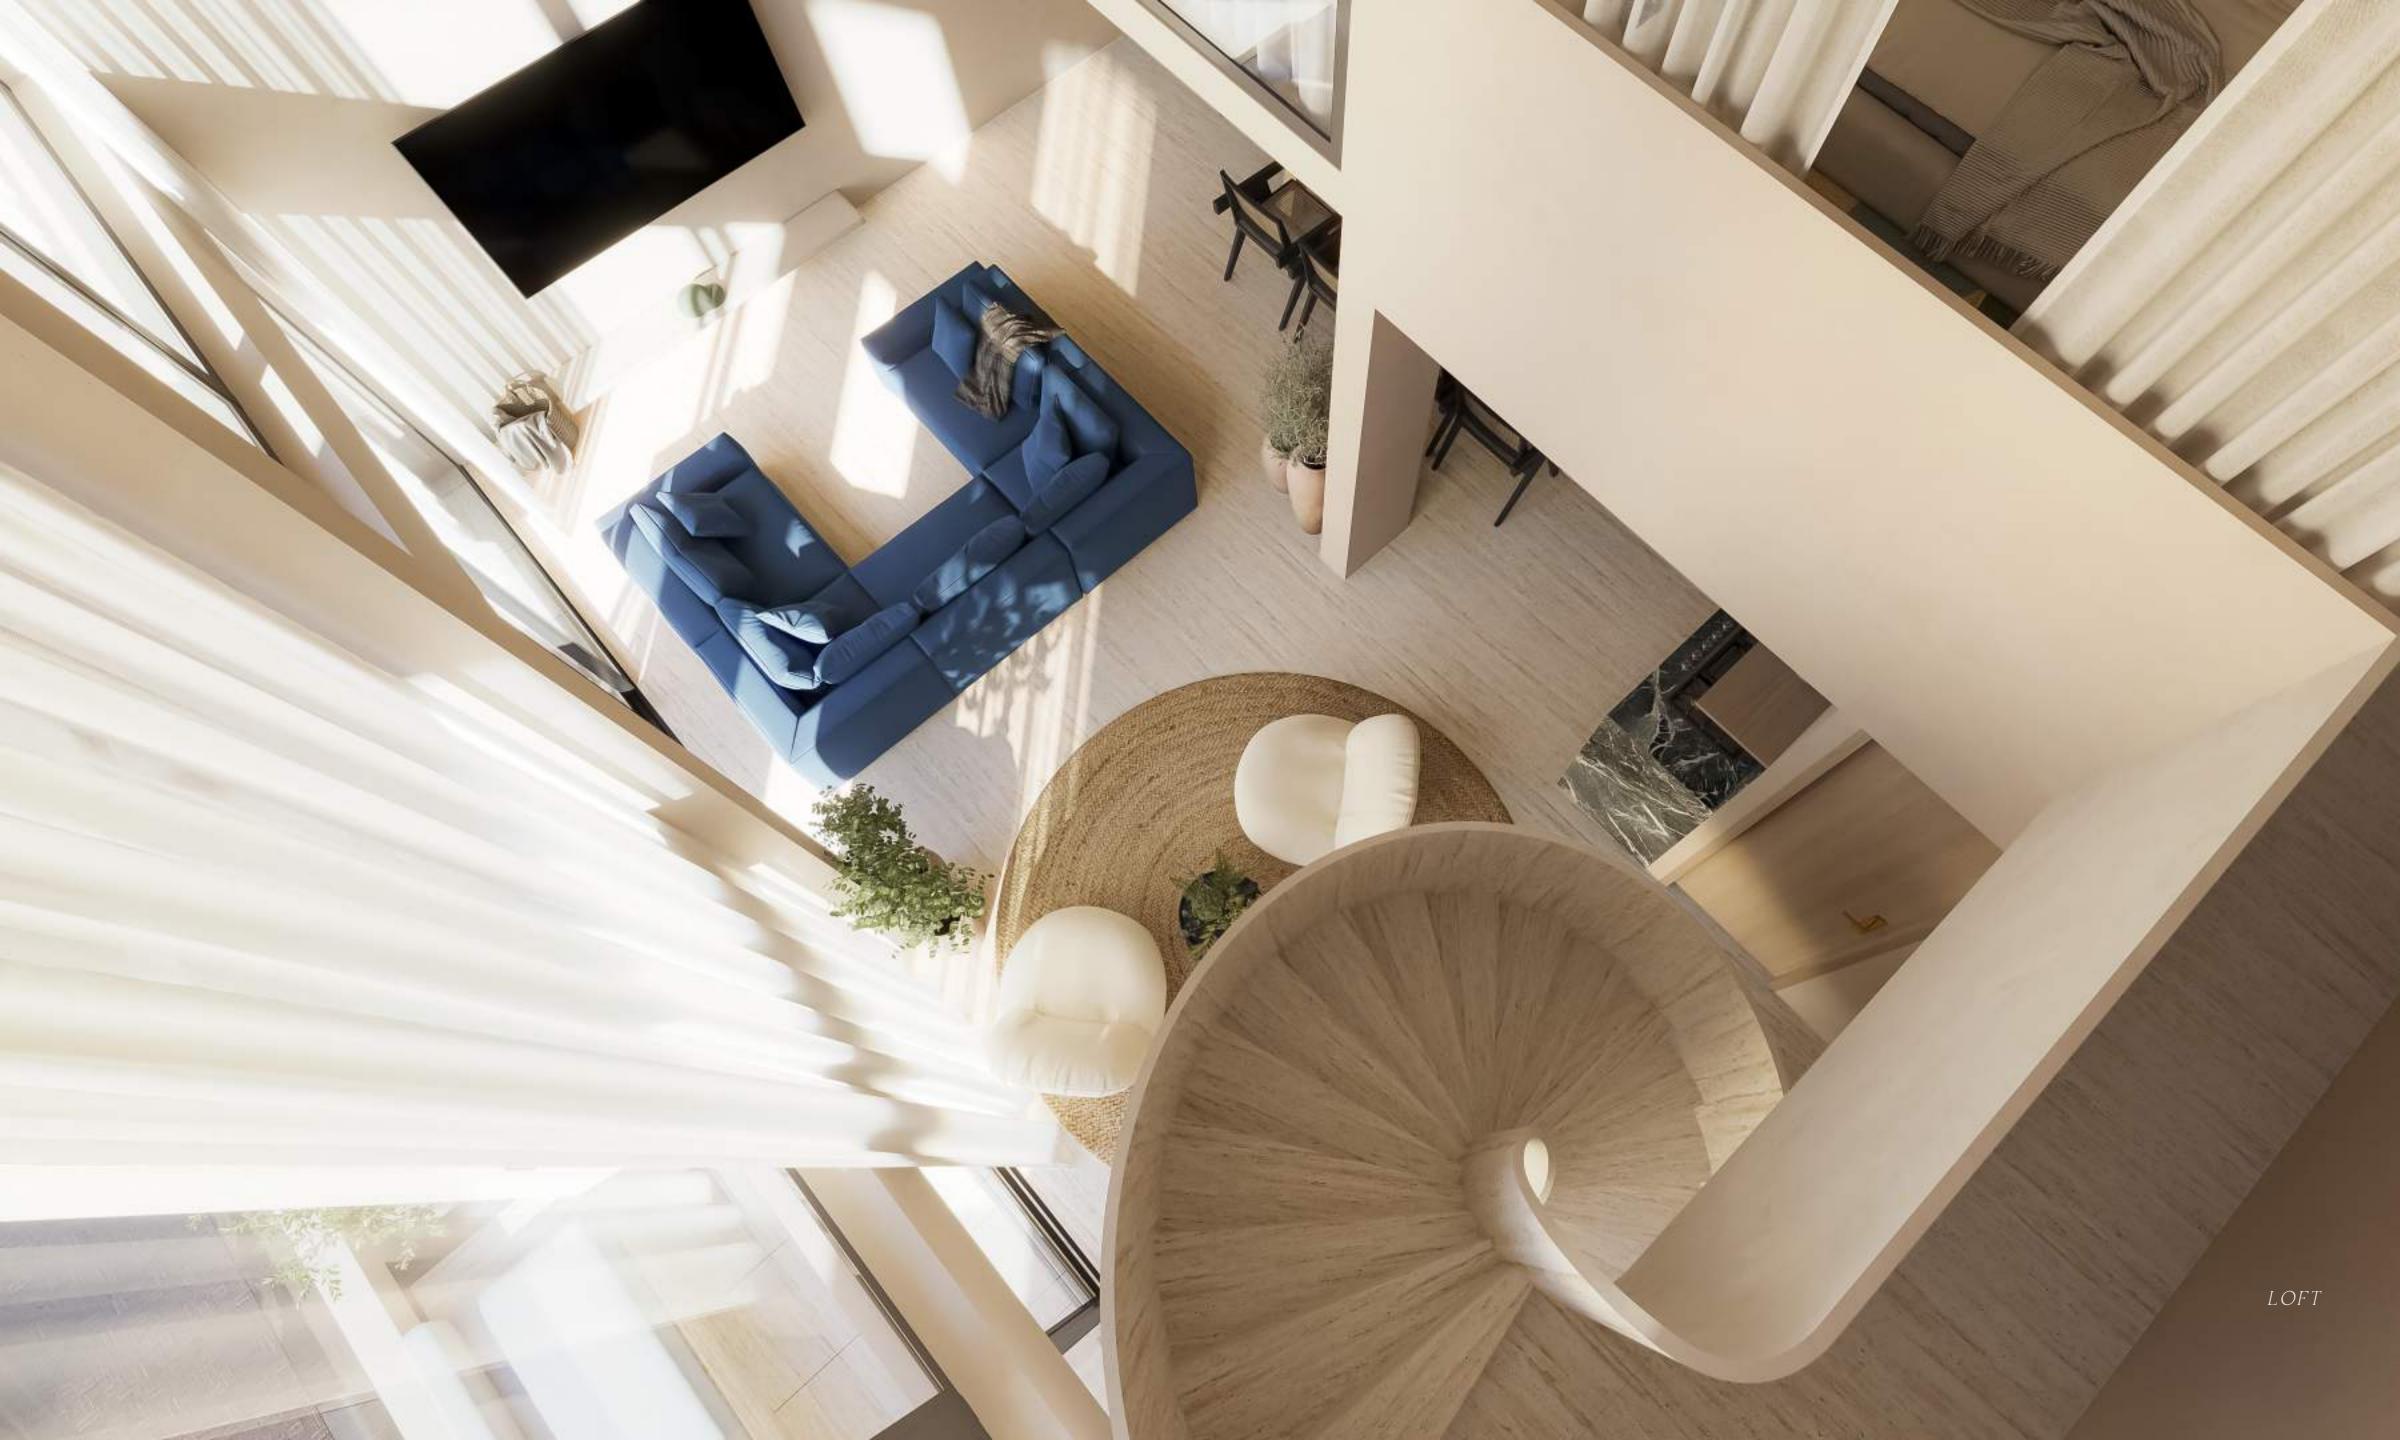

#### MONA VIE

Lofts

The Lofts at MonaVie were designed with luxury and functionality in mind, making the most of the spaces and prioritizing your comfort at all times.

#### Areas

Living Room

Kitchen / Dining Room

Balcony with Plunge Pool

Full Bathroom on Ground floor

Mezzanine with bedroom and full bathroom.

Bathroom / Storage