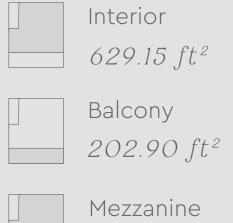

#### Surface

604.82 ft2

Balcony 202.90 ft2

Mezzanine 340.03 ft2

Total Area 1147.75 ft 2

TULUM /