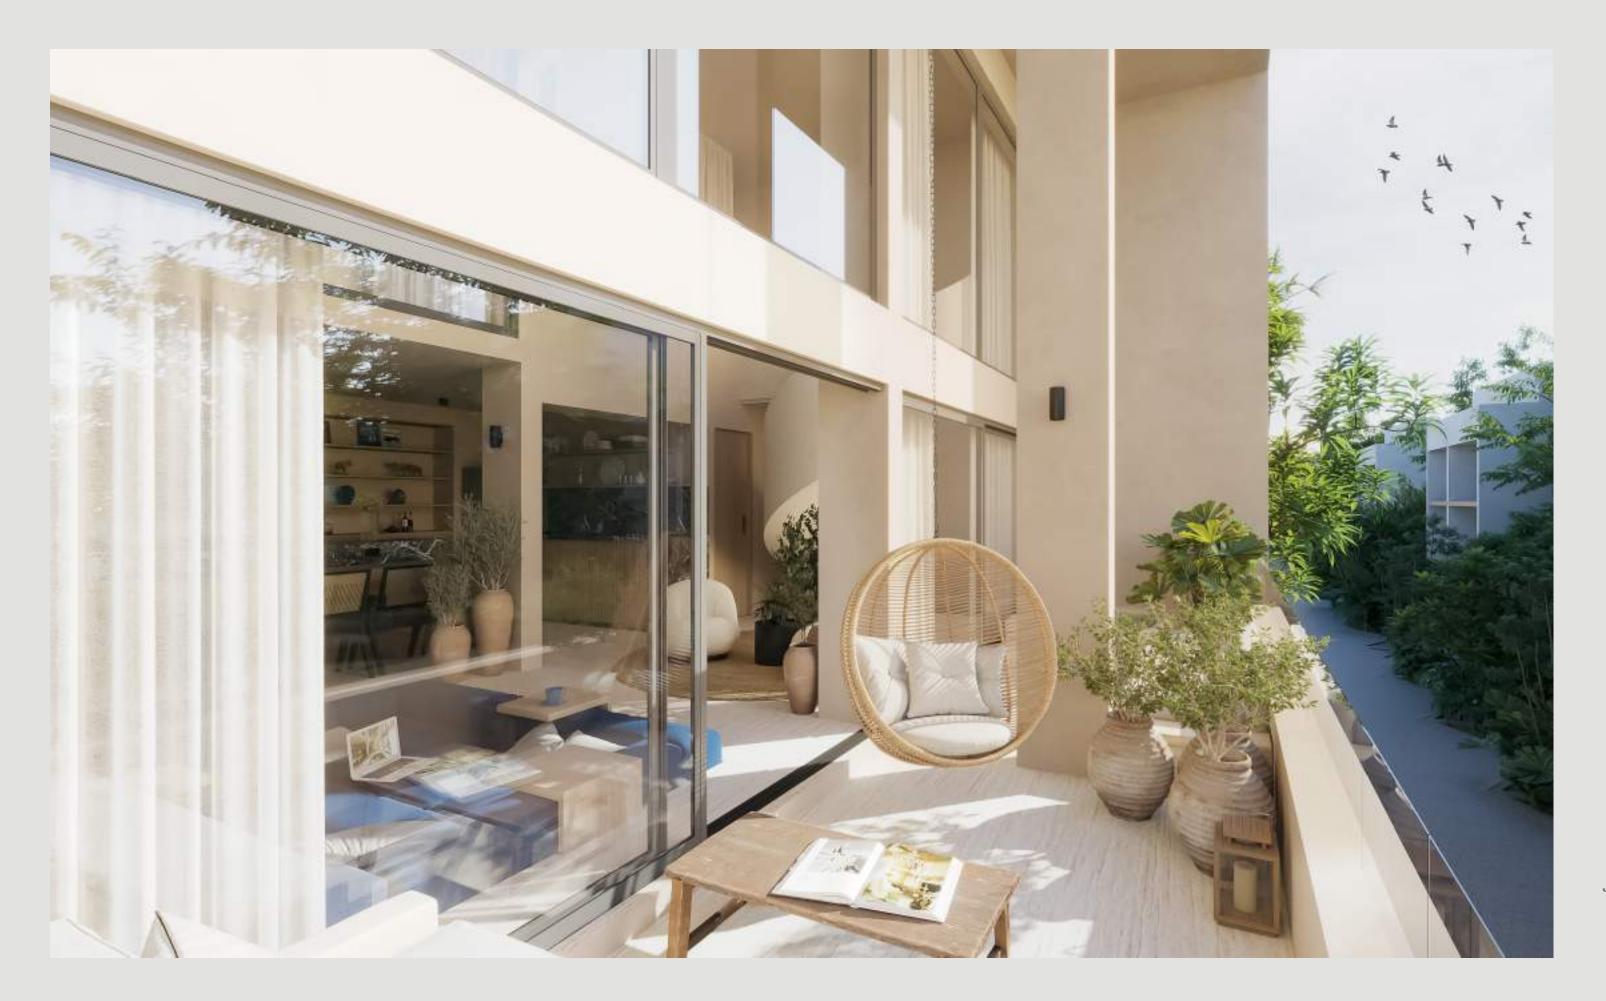

#### MONA VIE

Lofts

The Lofts at MonaVie were designed with luxury and functionality in mind, making the most of the spaces and prioritizing your comfort at all times.

#### Areas

Living Room

Kitchen / Dining Room

Balcony with Plunge Pool

Full Bathroom on Ground floor

Mezzanine with bedroom and full bathroom.

Bathroom / Storage