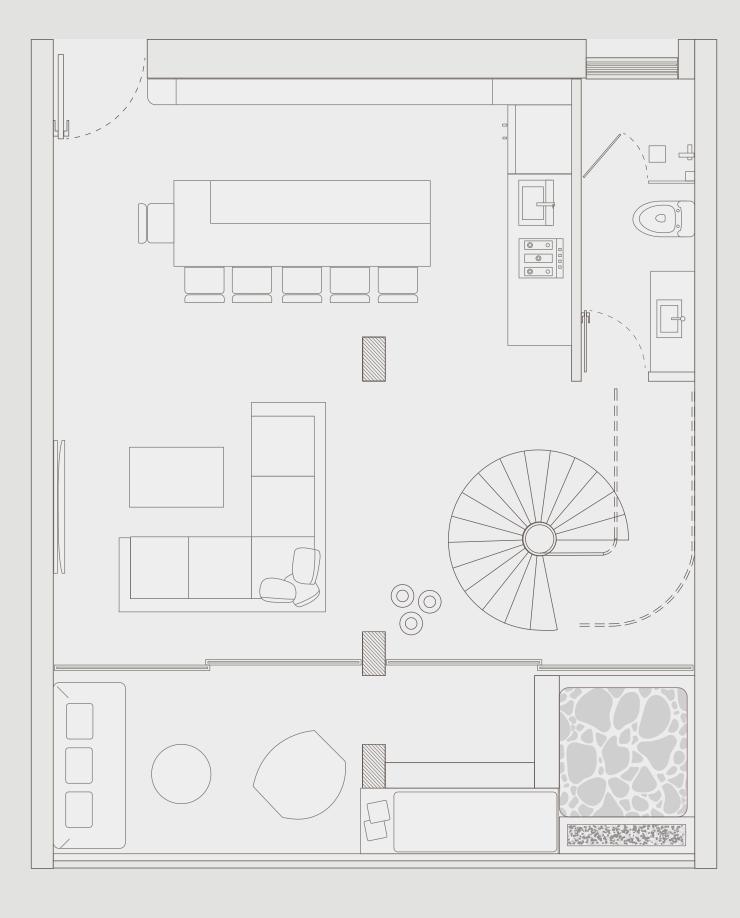

#### MONA VIE

Lofts

The Lofts at MonaVie were designed with luxury and functionality in mind, making the most of the spaces and prioritizing your comfort at all times.

#### Areas

Living Room

Kitchen / Dining Room

Balcony with Plunge Pool

Full Bathroom on Ground floor

Mezzanine with bedroom and full bathroom.

Bathroom / Storage