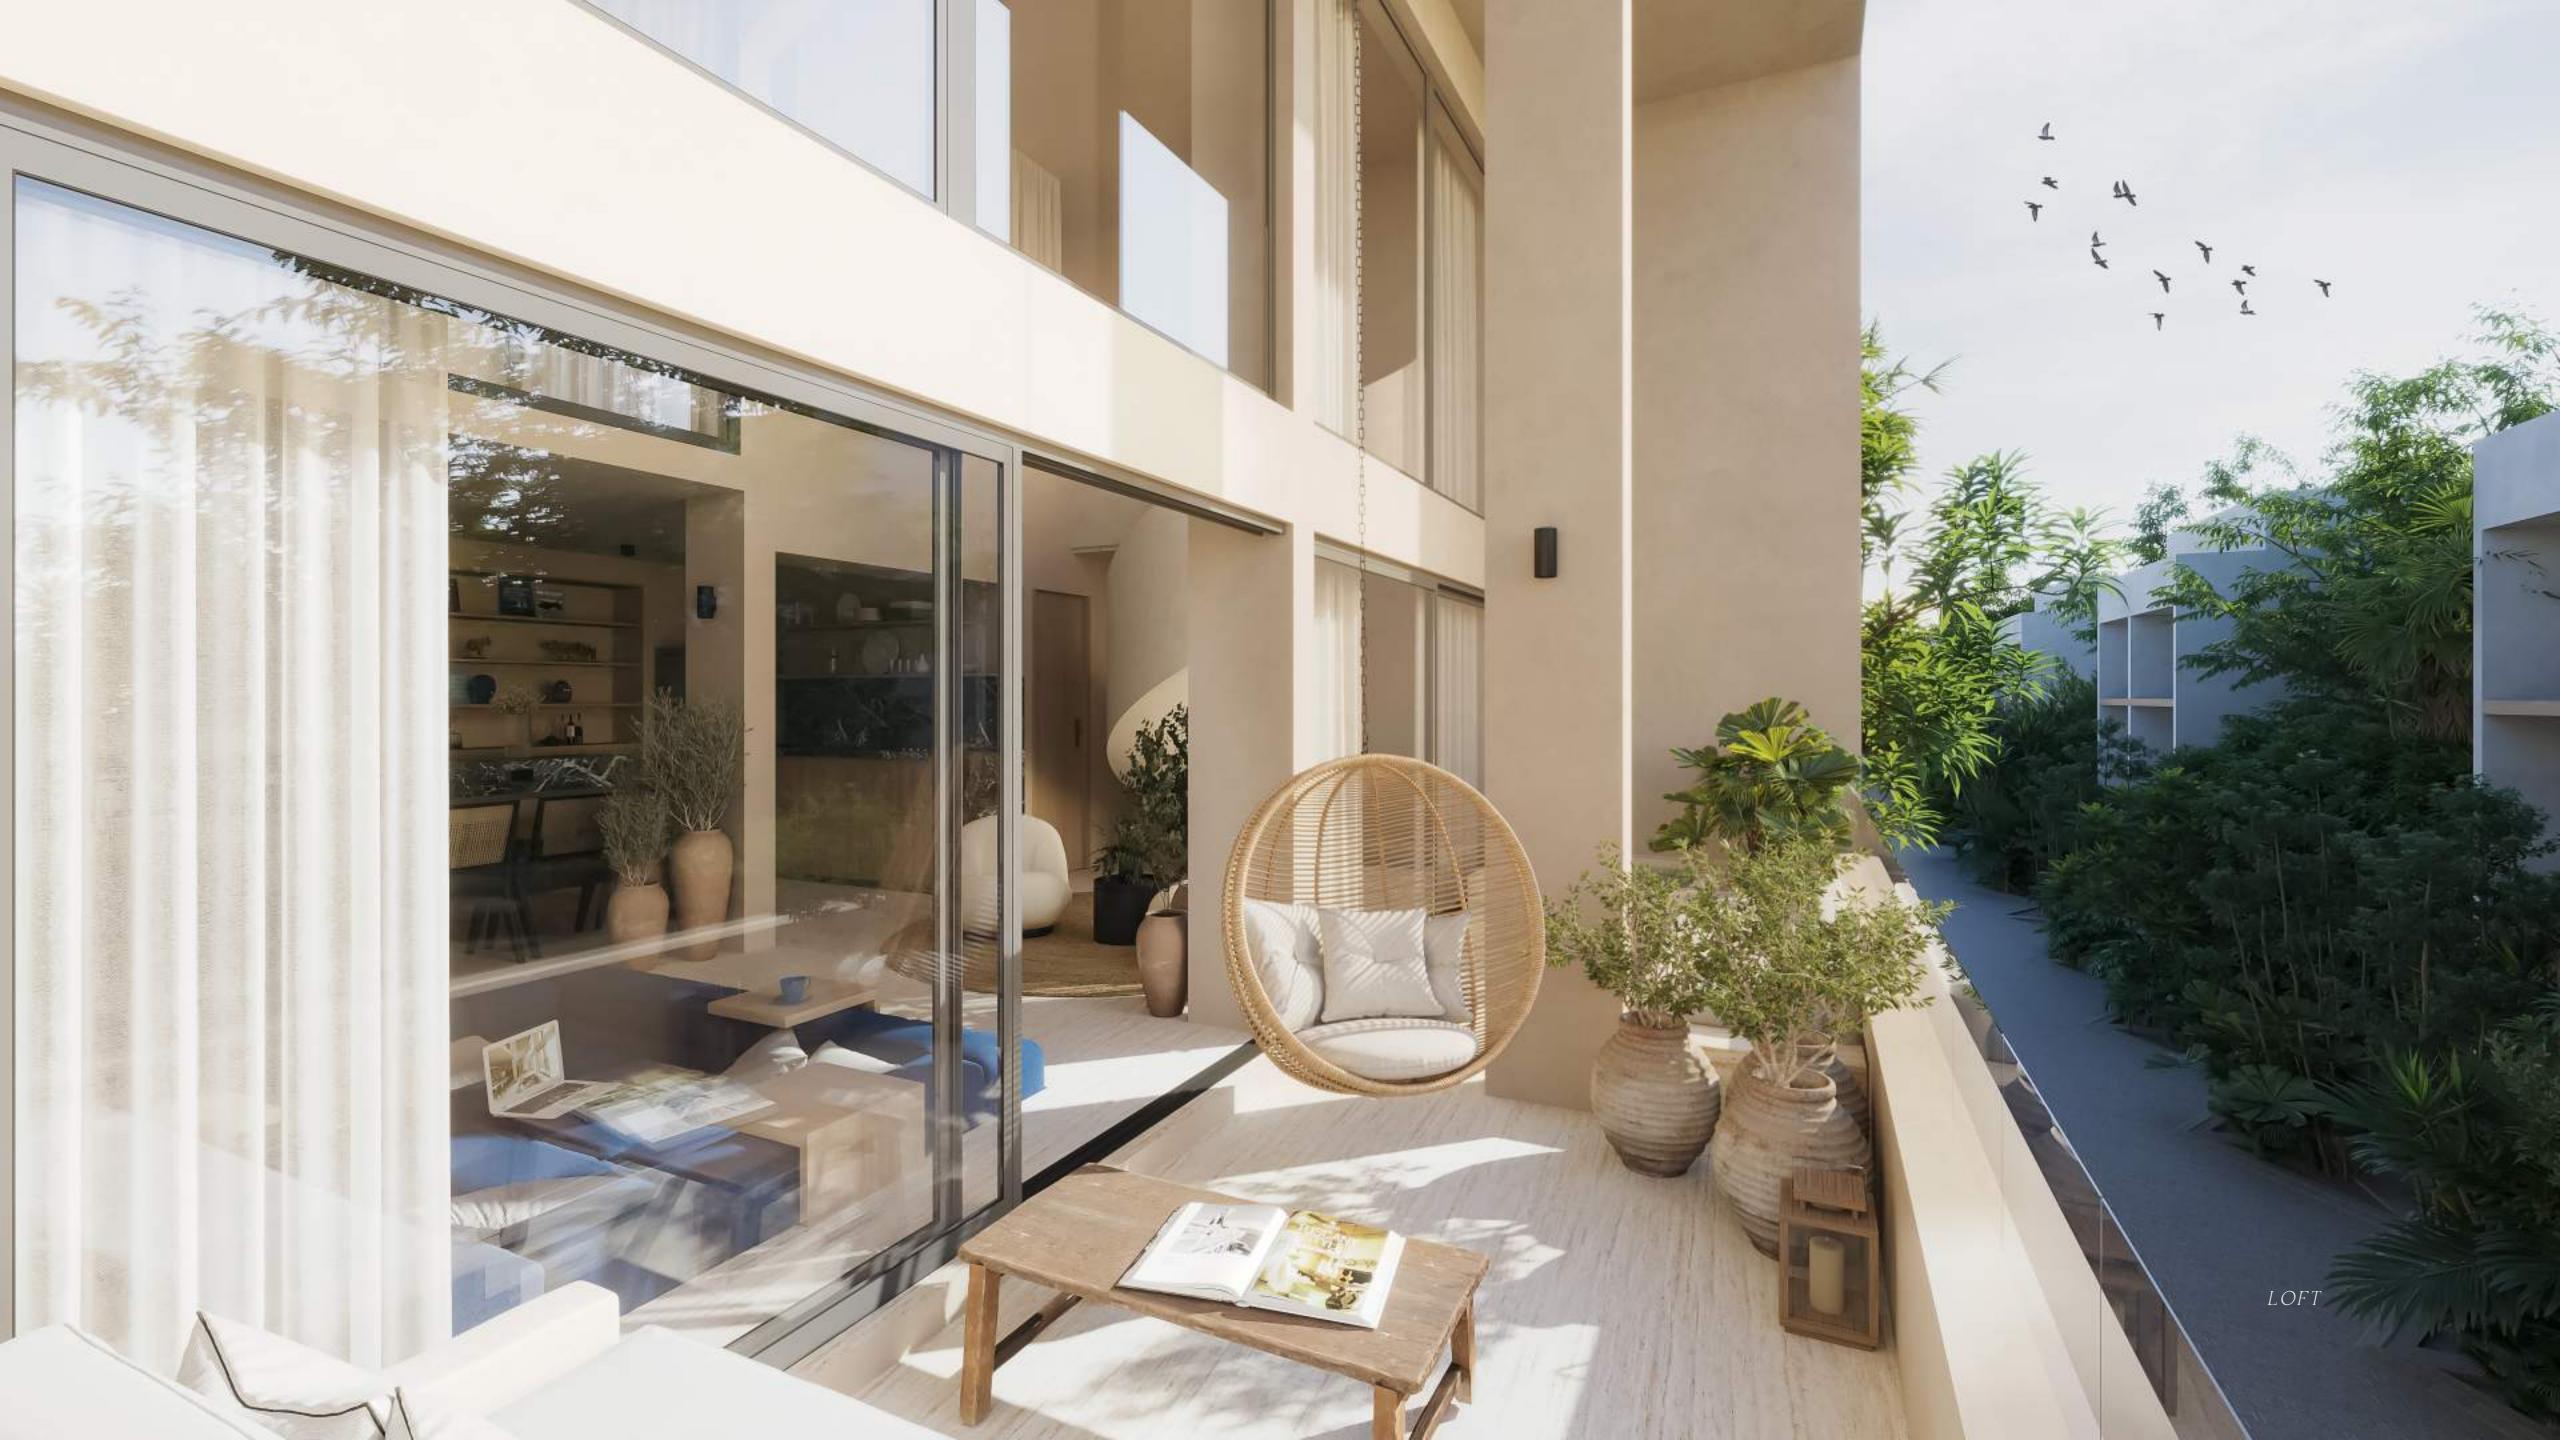

#### MONA VIE

Lofts

The Lofts at MonaVie were designed with luxury and functionality in mind, making the most of the spaces and prioritizing your comfort at all times.

#### Areas

Living Room

Kitchen / Dining Room

Balcony with Plunge Pool

Full Bathroom on Ground floor

Mezzanine with bedroom and full bathroom.

Bathroom / Storage