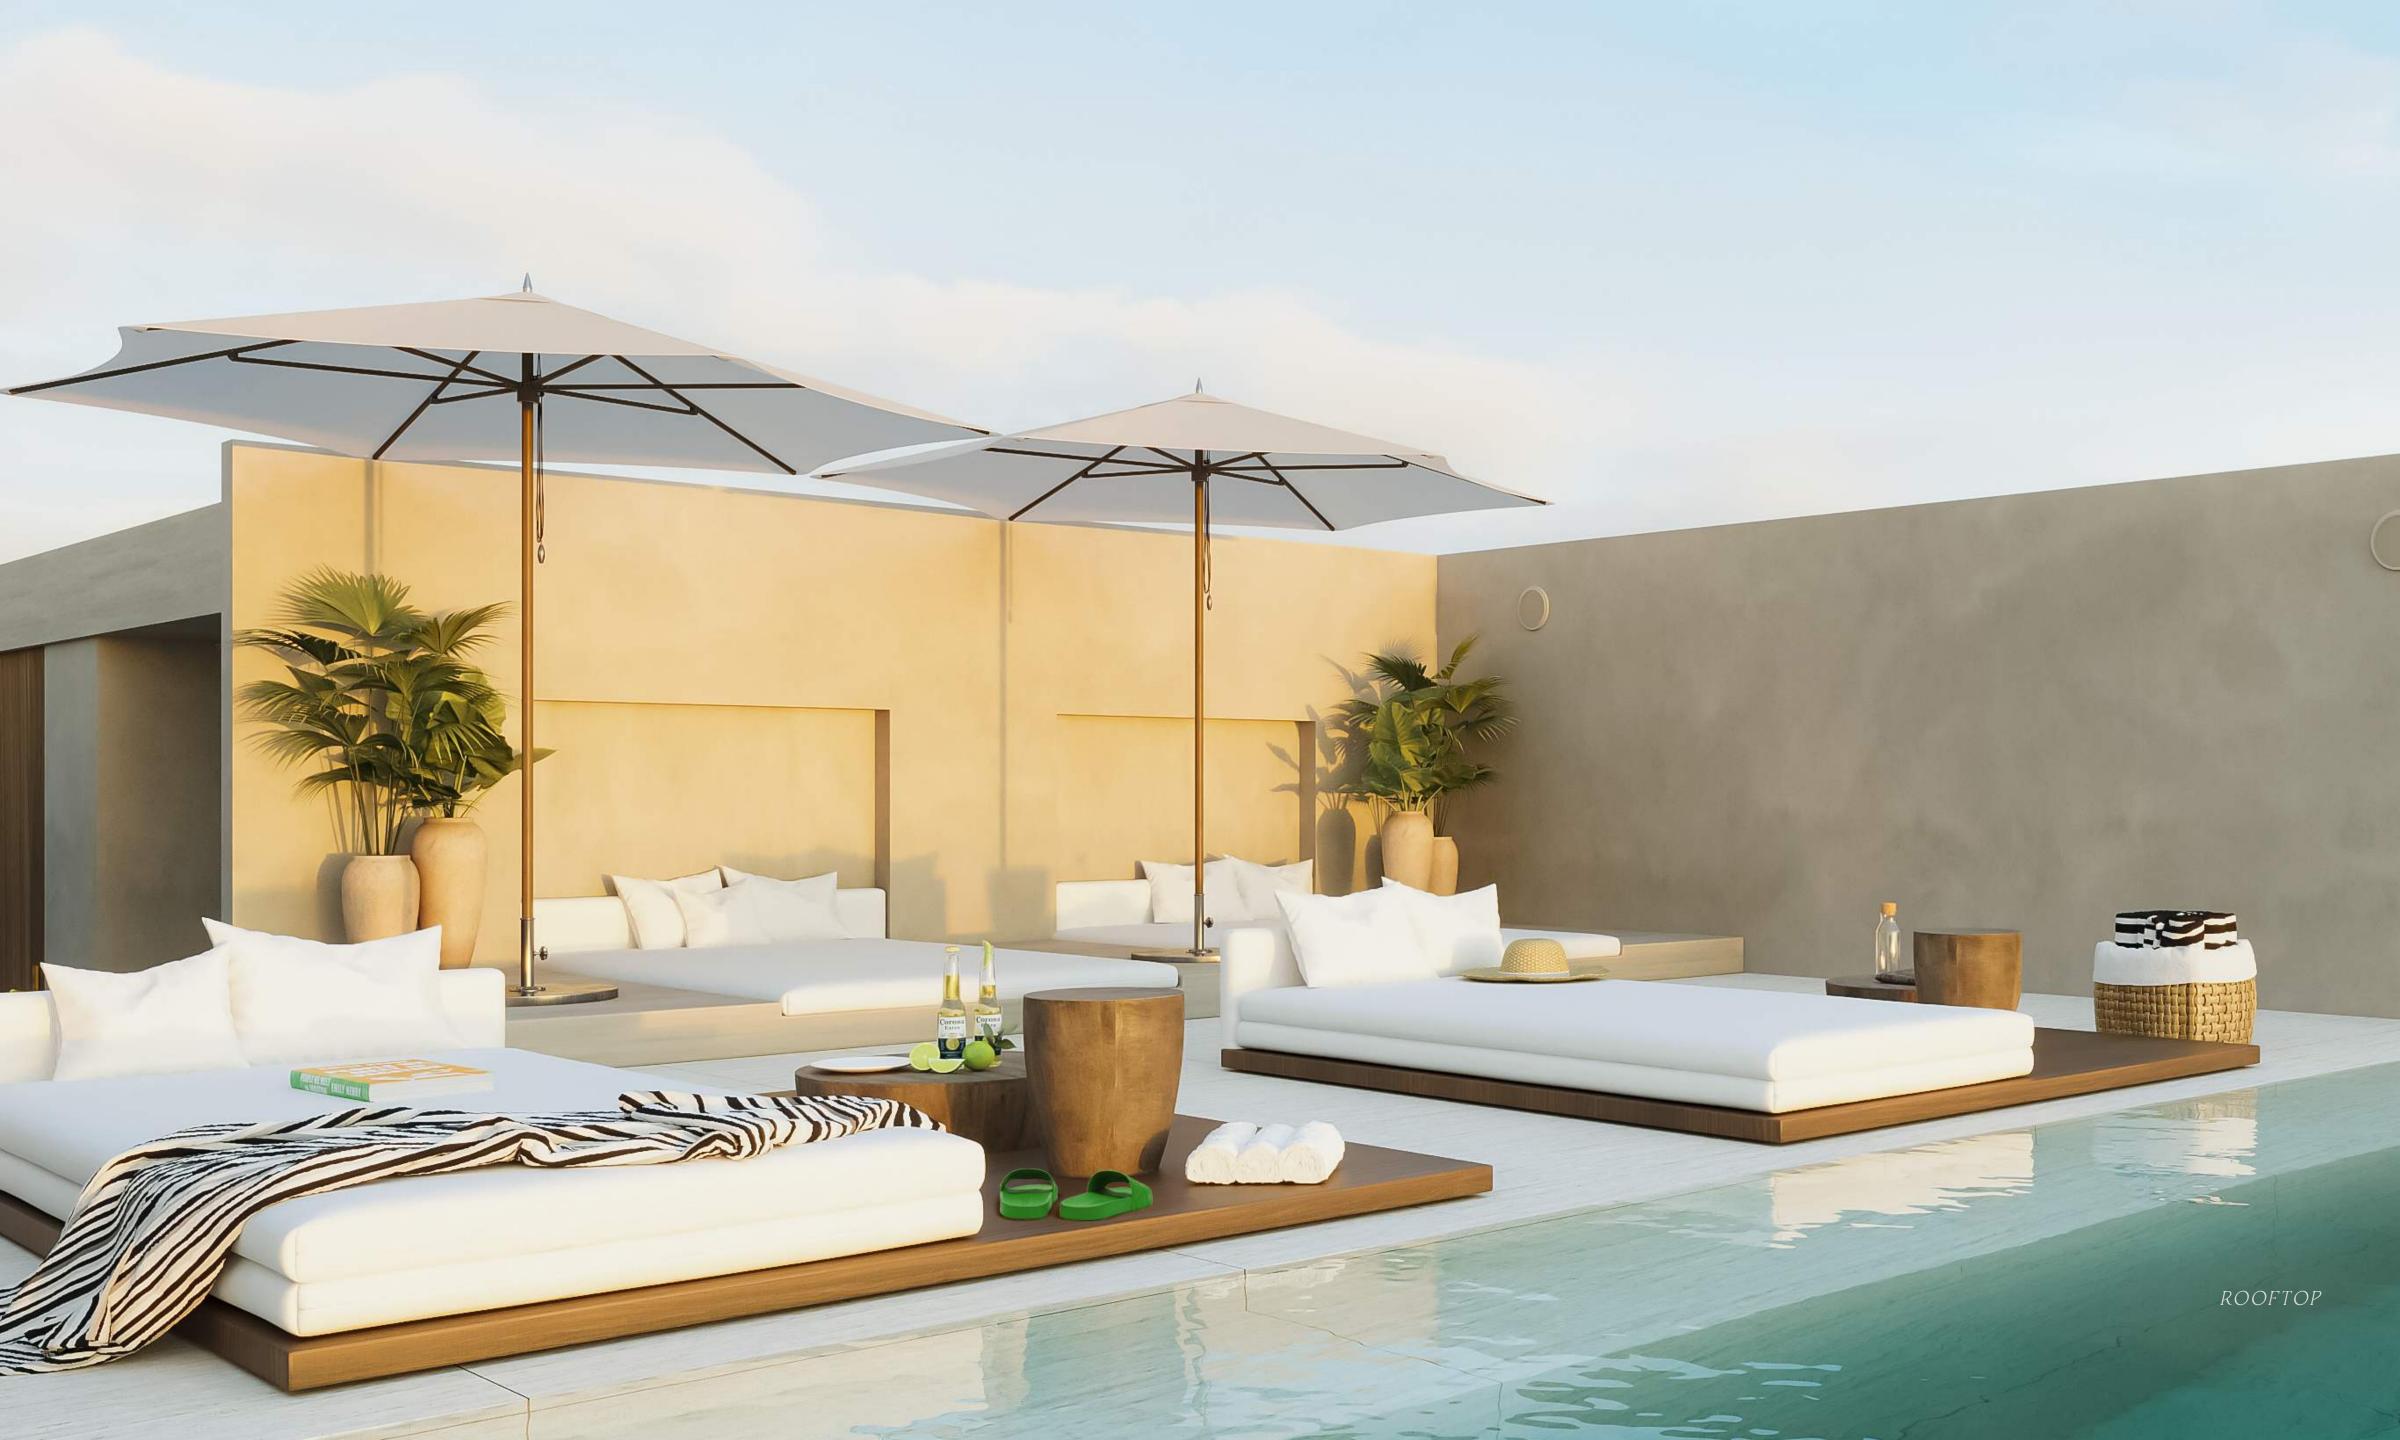

#### Areas

Living Room

Kitchen / Dining room

Balcony with Plunge Pool

Full Bathroom on Ground Floor

Mezzanine with bedroom and full bathroom

Your paradise to another level

Enjoy the incredible rooftop with sun deck and cabanas. Enjoy the view, plan a pool with your friends, share with them in the bar area or just relax in the Conversation Pit. At MonaVie, paradise is an integral part of your daily life.

## Rooftop

#### Areas

Water mirror and swings

Bar

Conversation Pit

Restrooms

Ruins / Archaeological zone

Playa Paraíso

業