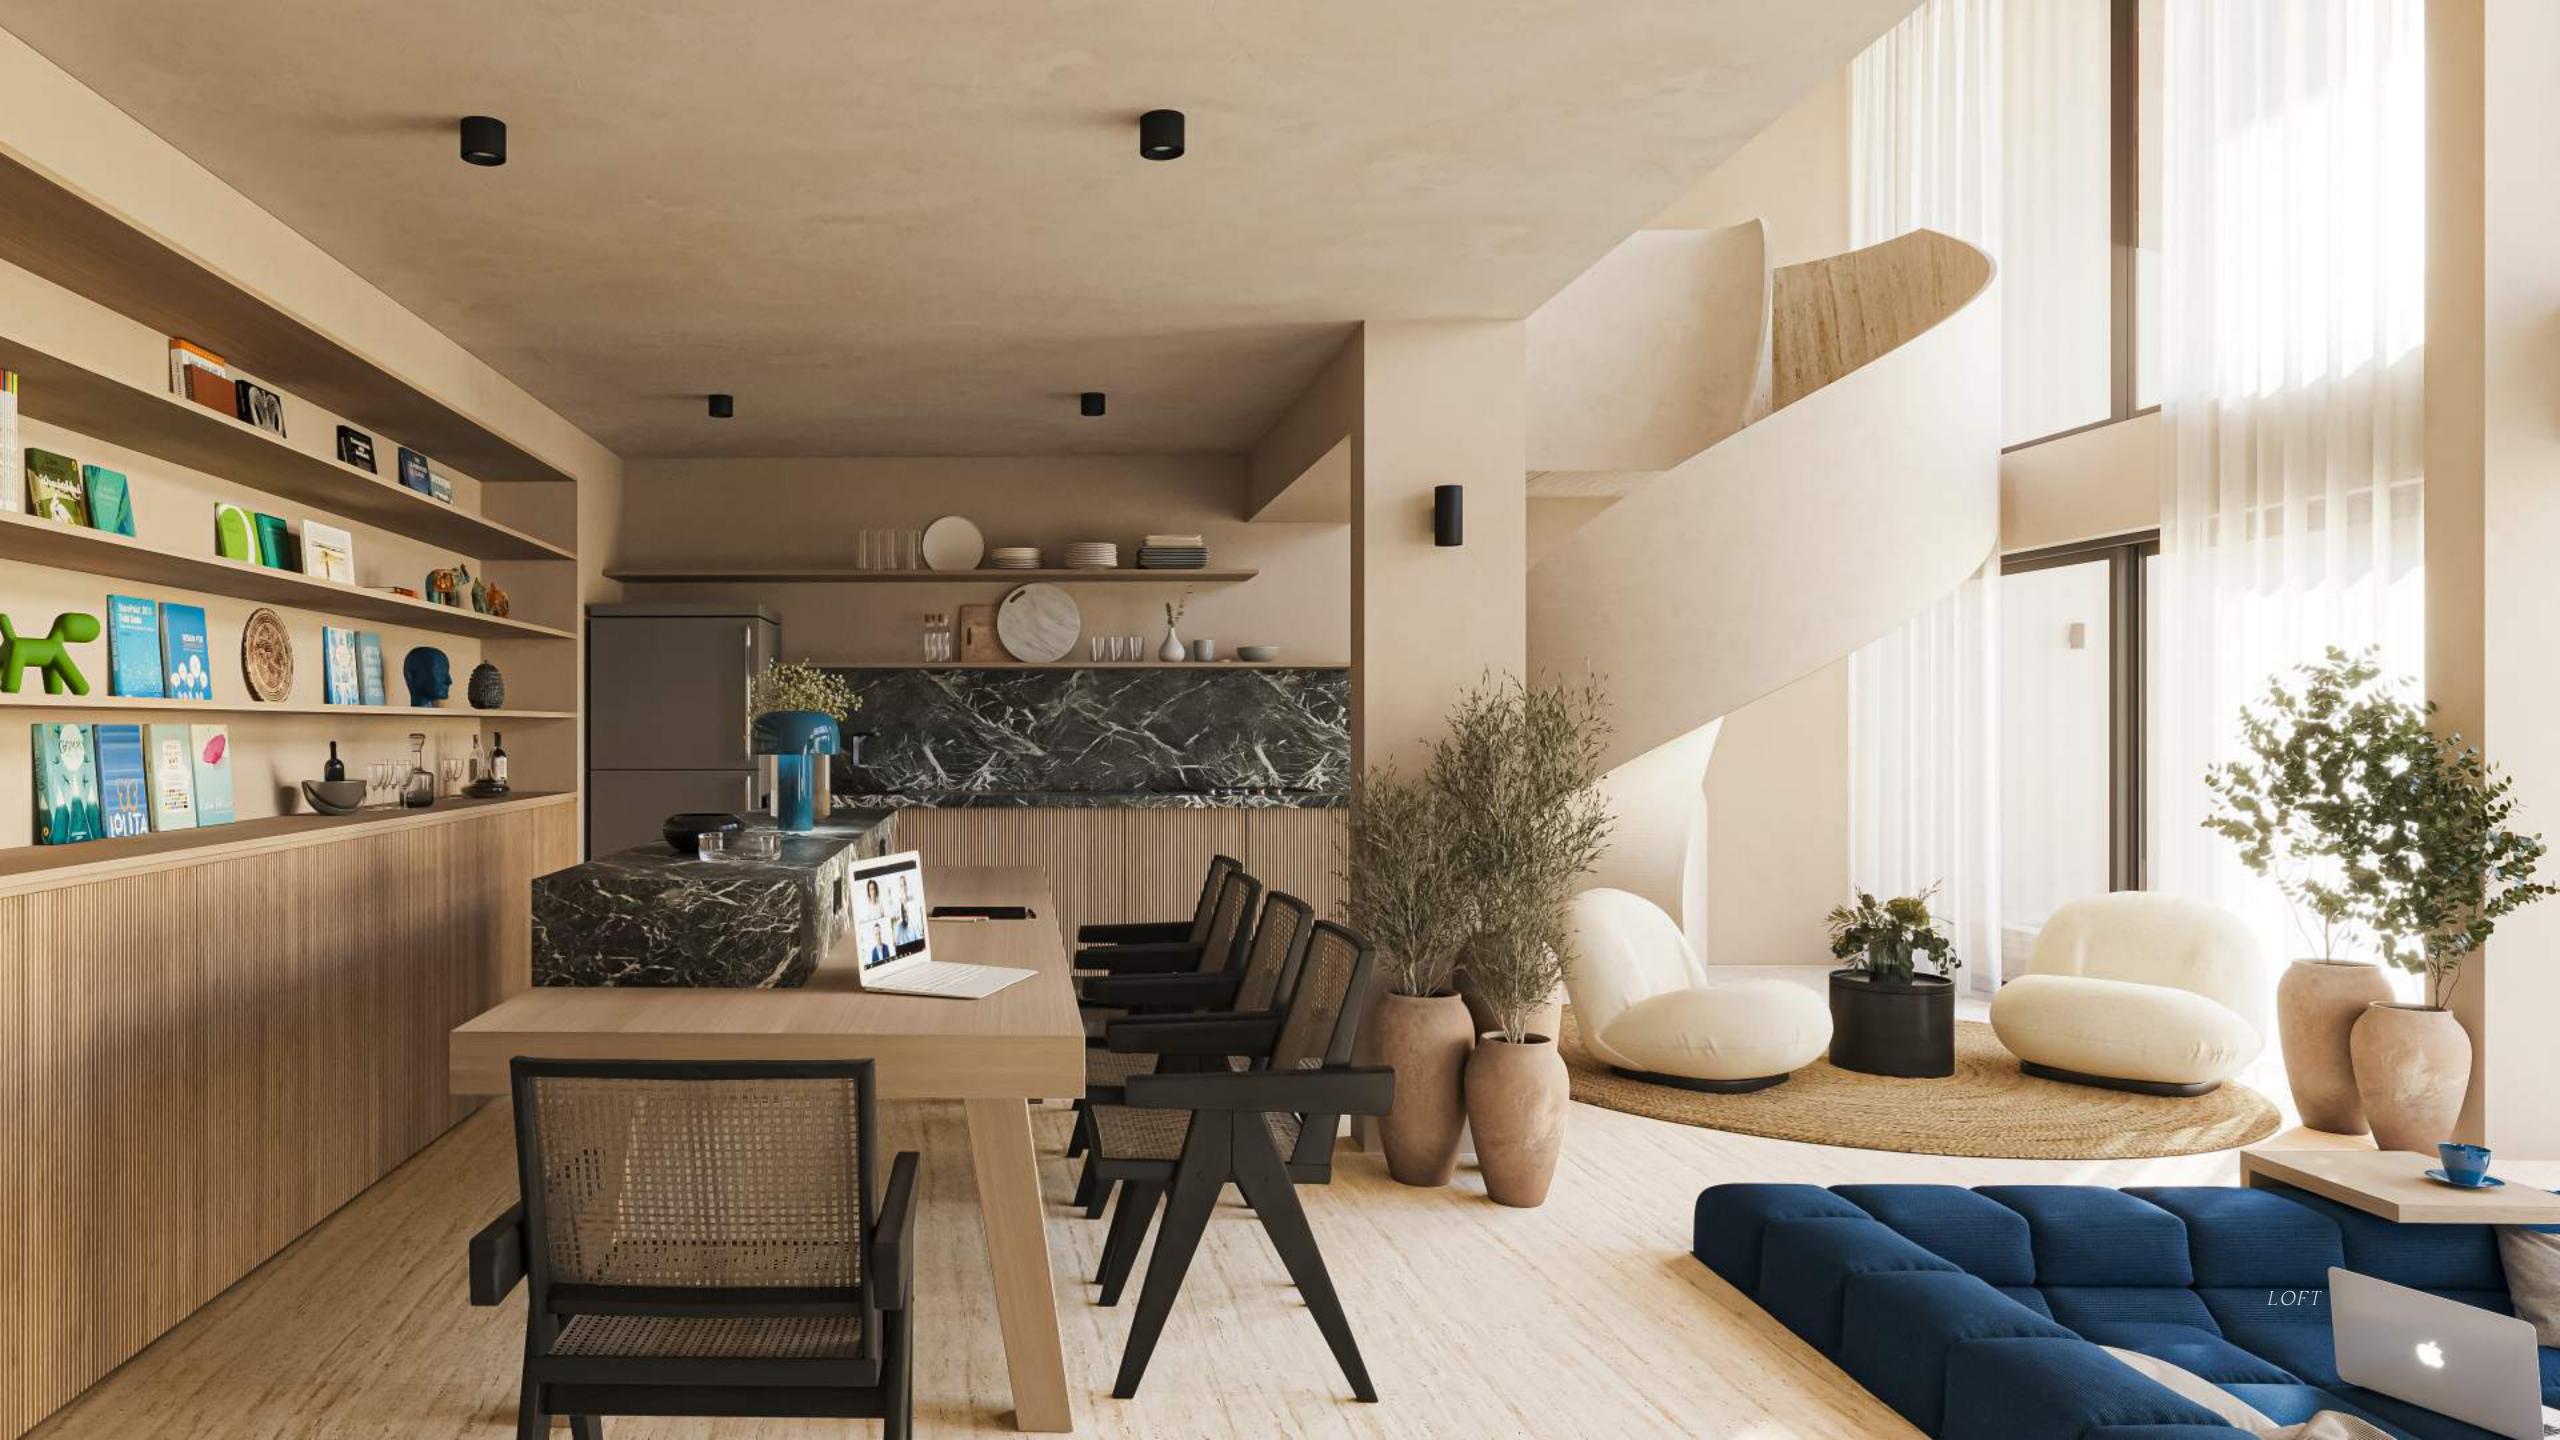

#### MONA VIE

Lofts

The Lofts at MonaVie were designed with luxury and functionality in mind, making the most of the spaces and prioritizing your comfort at all times.

#### Areas

Living Room

Kitchen / Dining Room

Balcony with Plunge Pool

Full Bathroom on Ground floor

Mezzanine with bedroom and full bathroom.

Bathroom / Storage