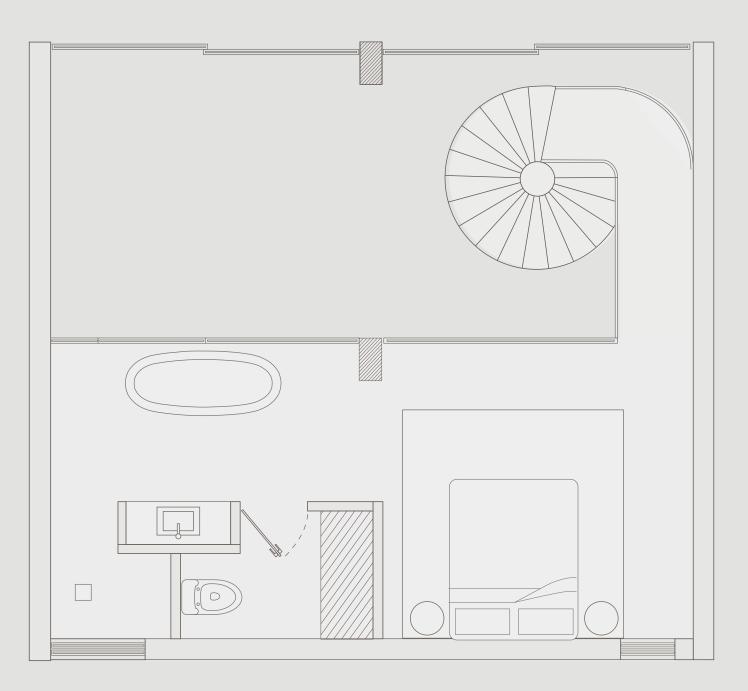

#### Areas

Living Room

Kitchen / Dining Room

Balcony with Plunge Pool

Full Bathroom on Ground floor

Mezzanine with bedroom and full bathroom.

Bathroom / Storage

#### Areas

Living Room

Kitchen / Dining Room

Balcony with Plunge Pool

Full Bathroom on Ground floor

Mezzanine with bedroom and full bathroom.