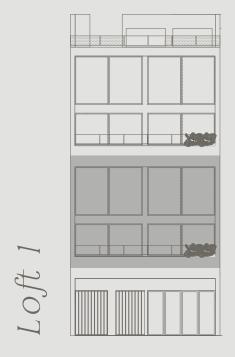

#### MONA VIE

Lofts

The Lofts at MonaVie were designed with luxury and functionality in mind, making the most of the spaces and prioritizing your comfort at all times.

#### Surface

604.82 ft2

Balcony 202.90 ft2

Mezzanine 340.03 ft2

Total Area 1147.75 ft 2

TULUM /

#### Areas

Living Room

Kitchen / Dining Room

Balcony with Plunge Pool

Full Bathroom on Ground floor

Mezzanine with bedroom and full bathroom.

Bathroom / Storage