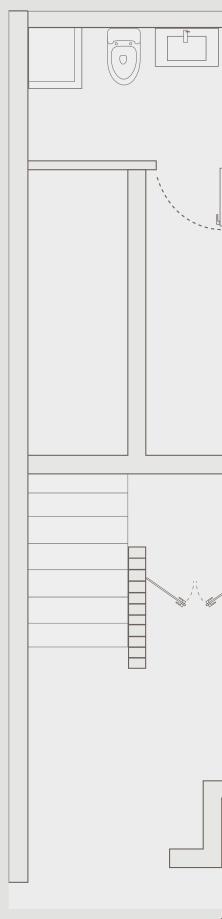

#### MONA VIE

Lofts

The Lofts at MonaVie were designed with luxury and functionality in mind, making the most of the spaces and prioritizing your comfort at all times.

#### Surface

604.82 ft2

Balcony 202.90 ft2

Mezzanine 340.03 ft2

Total Area 1147.75 ft 2

TULUM /

#### Areas

Living Room

Kitchen / Dining Room

Balcony with Plunge Pool

Full Bathroom on Ground floor

Mezzanine with bedroom and full bathroom.

Bathroom / Storage