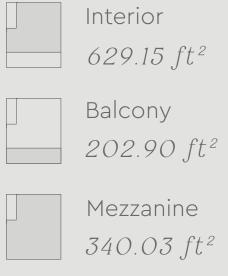

#### Surface

604.82 ft2

Balcony 202.90 ft2

Mezzanine 340.03 ft2

Total Area 1147.75 ft 2

TULUM /