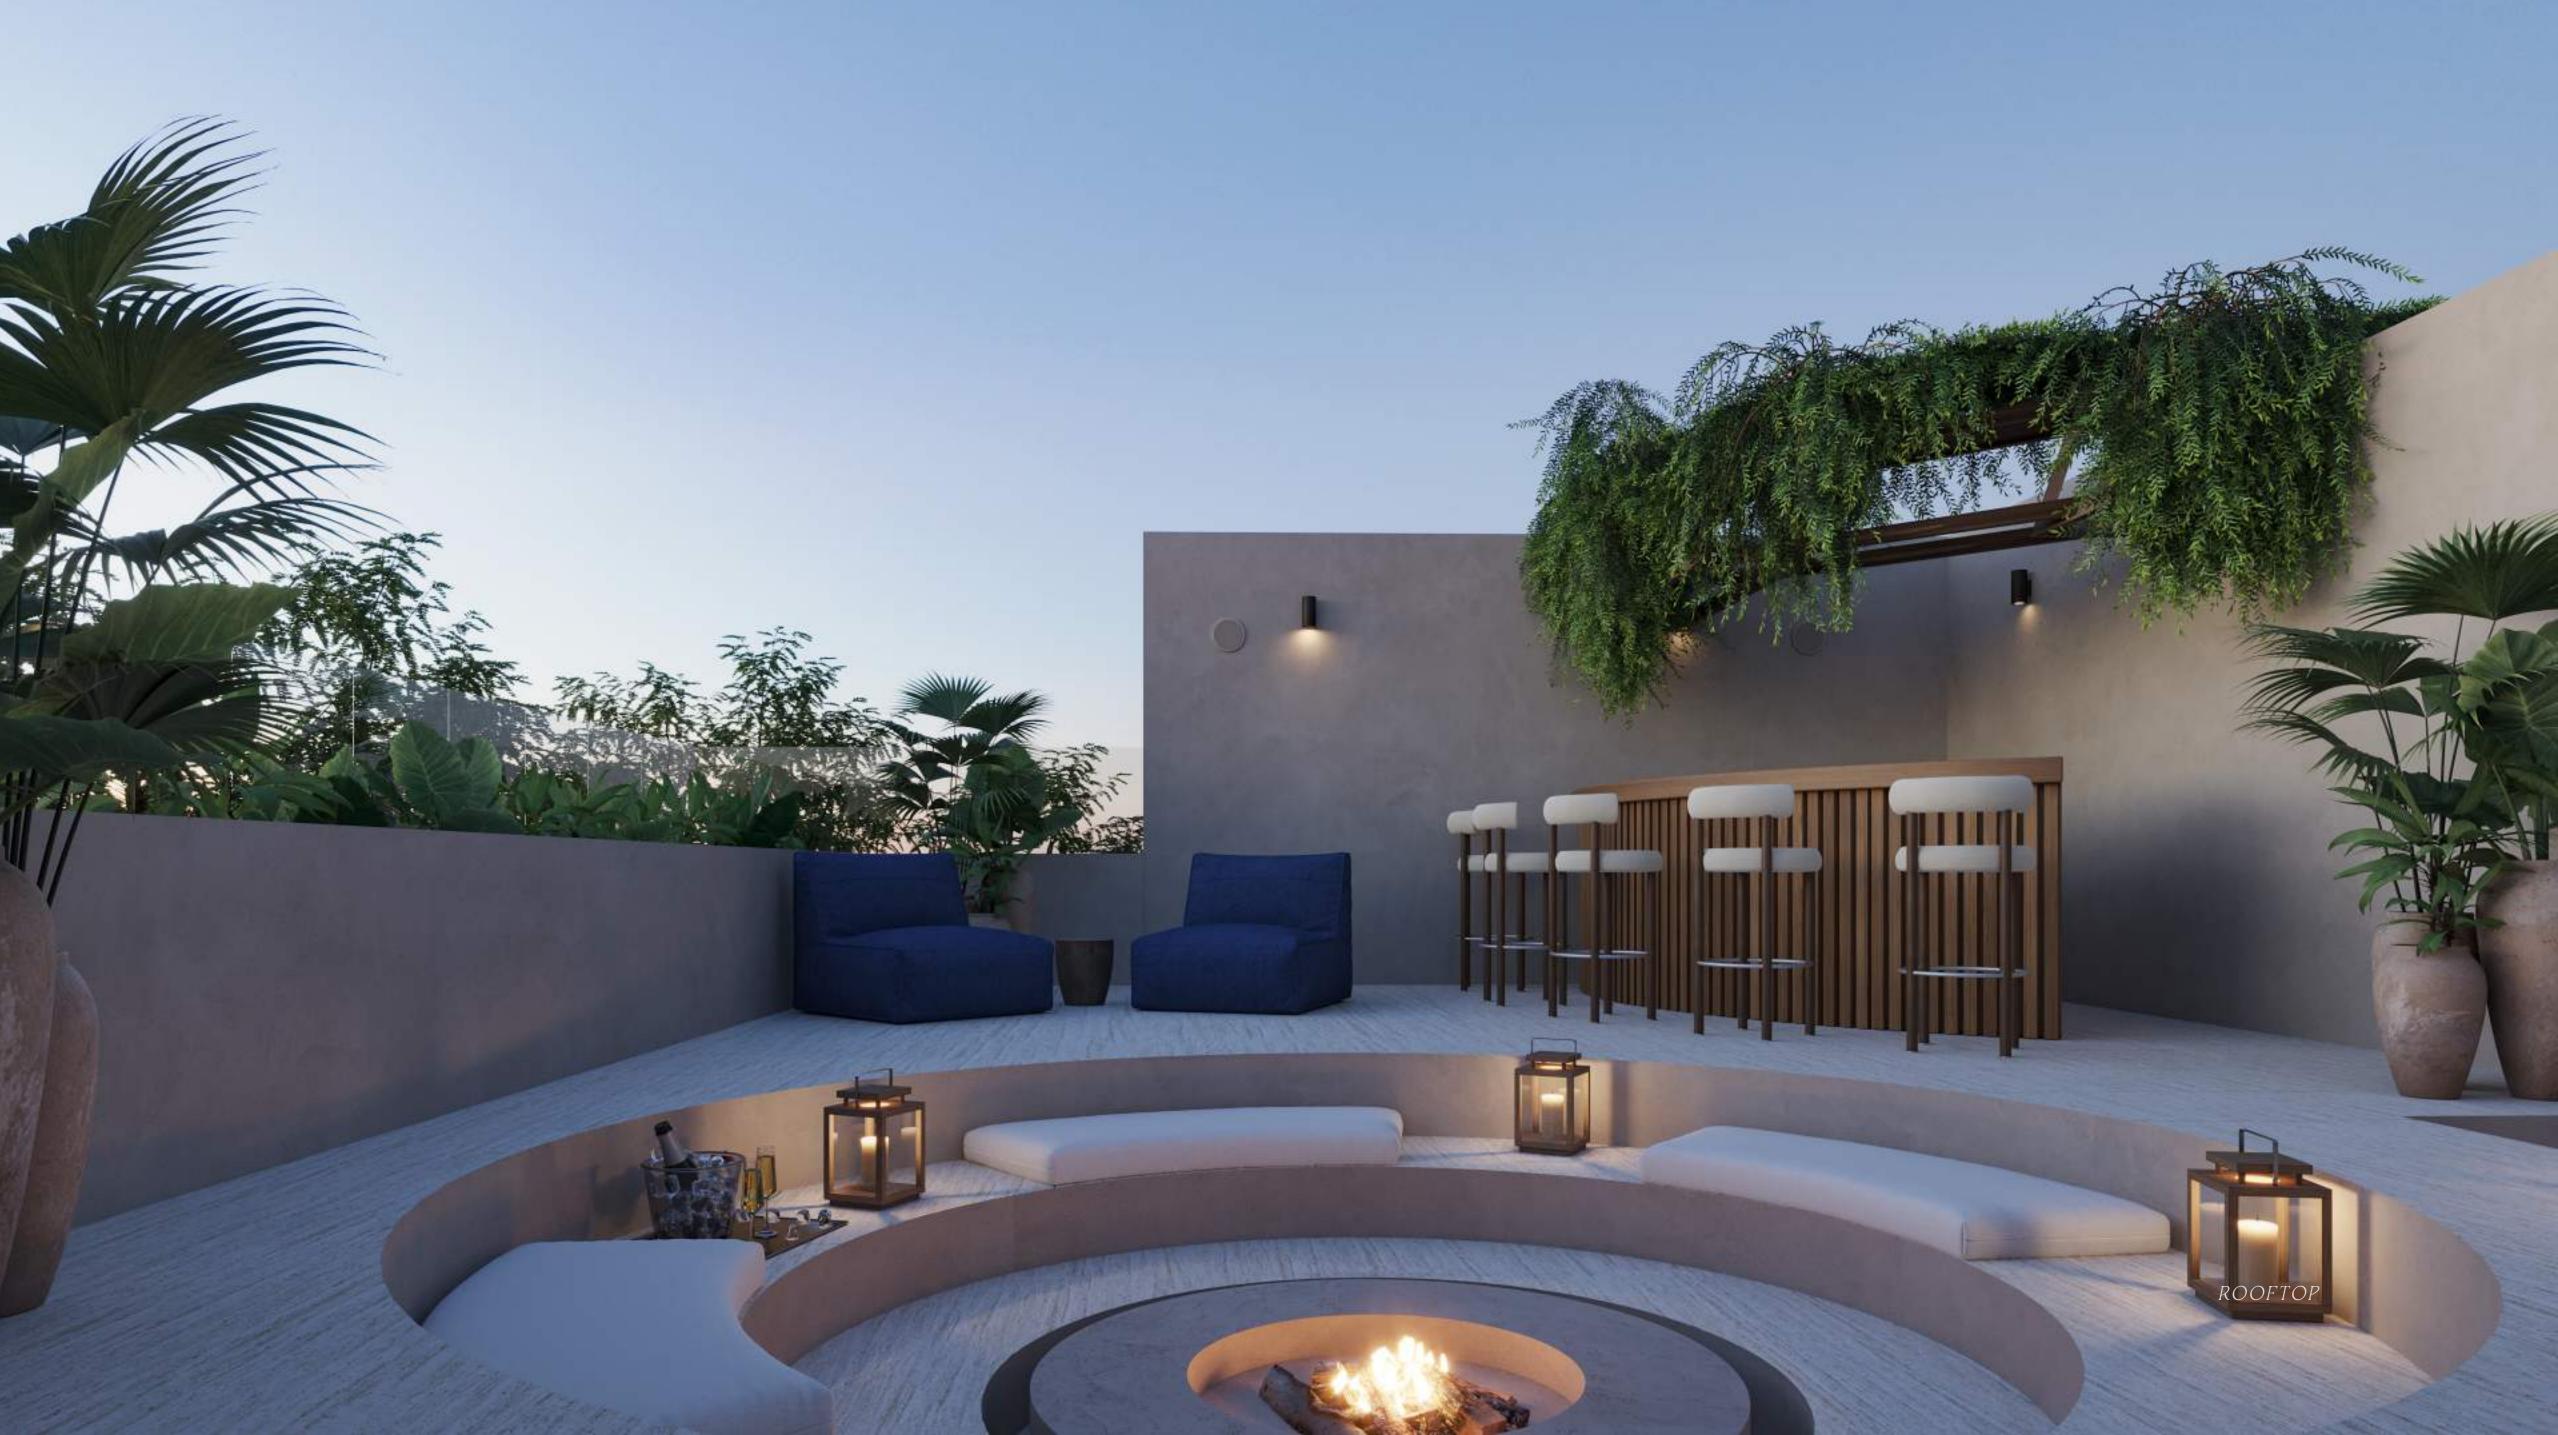

#### Areas

Living Room

Kitchen / Dining room

Balcony with Plunge Pool

Full Bathroom on Ground Floor

Mezzanine with bedroom and full bathroom

Your paradise to another level

Enjoy the incredible rooftop with sun deck and cabanas. Enjoy the view, plan a pool with your friends, share with them in the bar area or just relax in the Conversation Pit. At MonaVie, paradise is an integral part of your daily life.

## Rooftop

#### Areas

Water mirror and swings

Bar

Conversation Pit

Restrooms

Ruins / Archaeological zone

Playa Paraíso

業