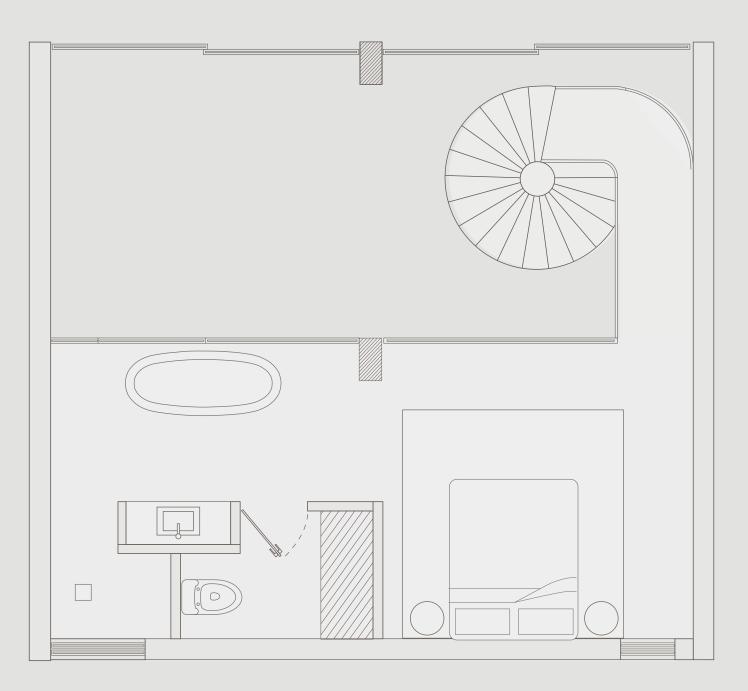

#### Areas

Living Room

Kitchen / Dining Room

Balcony with Plunge Pool

Full Bathroom on Ground floor

Mezzanine with bedroom and full bathroom.

Bathroom / Storage

#### Areas

Living Room

Kitchen / Dining room

Balcony with Plunge Pool

Full Bathroom on Ground Floor

Mezzanine with bedroom and full bathroom

#### Areas

Living Room

Kitchen / Dining Room

Balcony with Plunge Pool

Full Bathroom on Ground floor

Mezzanine with bedroom and full bathroom.

#### Areas

Living Room

Kitchen / Dining room

Balcony with Plunge Pool

Full Bathroom on Ground Floor

Mezzanine with bedroom and full bathroom

Your paradise to another level

Enjoy the incredible rooftop with sun deck and cabanas. Enjoy the view, plan a pool with your friends, share with them in the bar area or just relax in the Conversation Pit. At MonaVie, paradise is an integral part of your daily life.