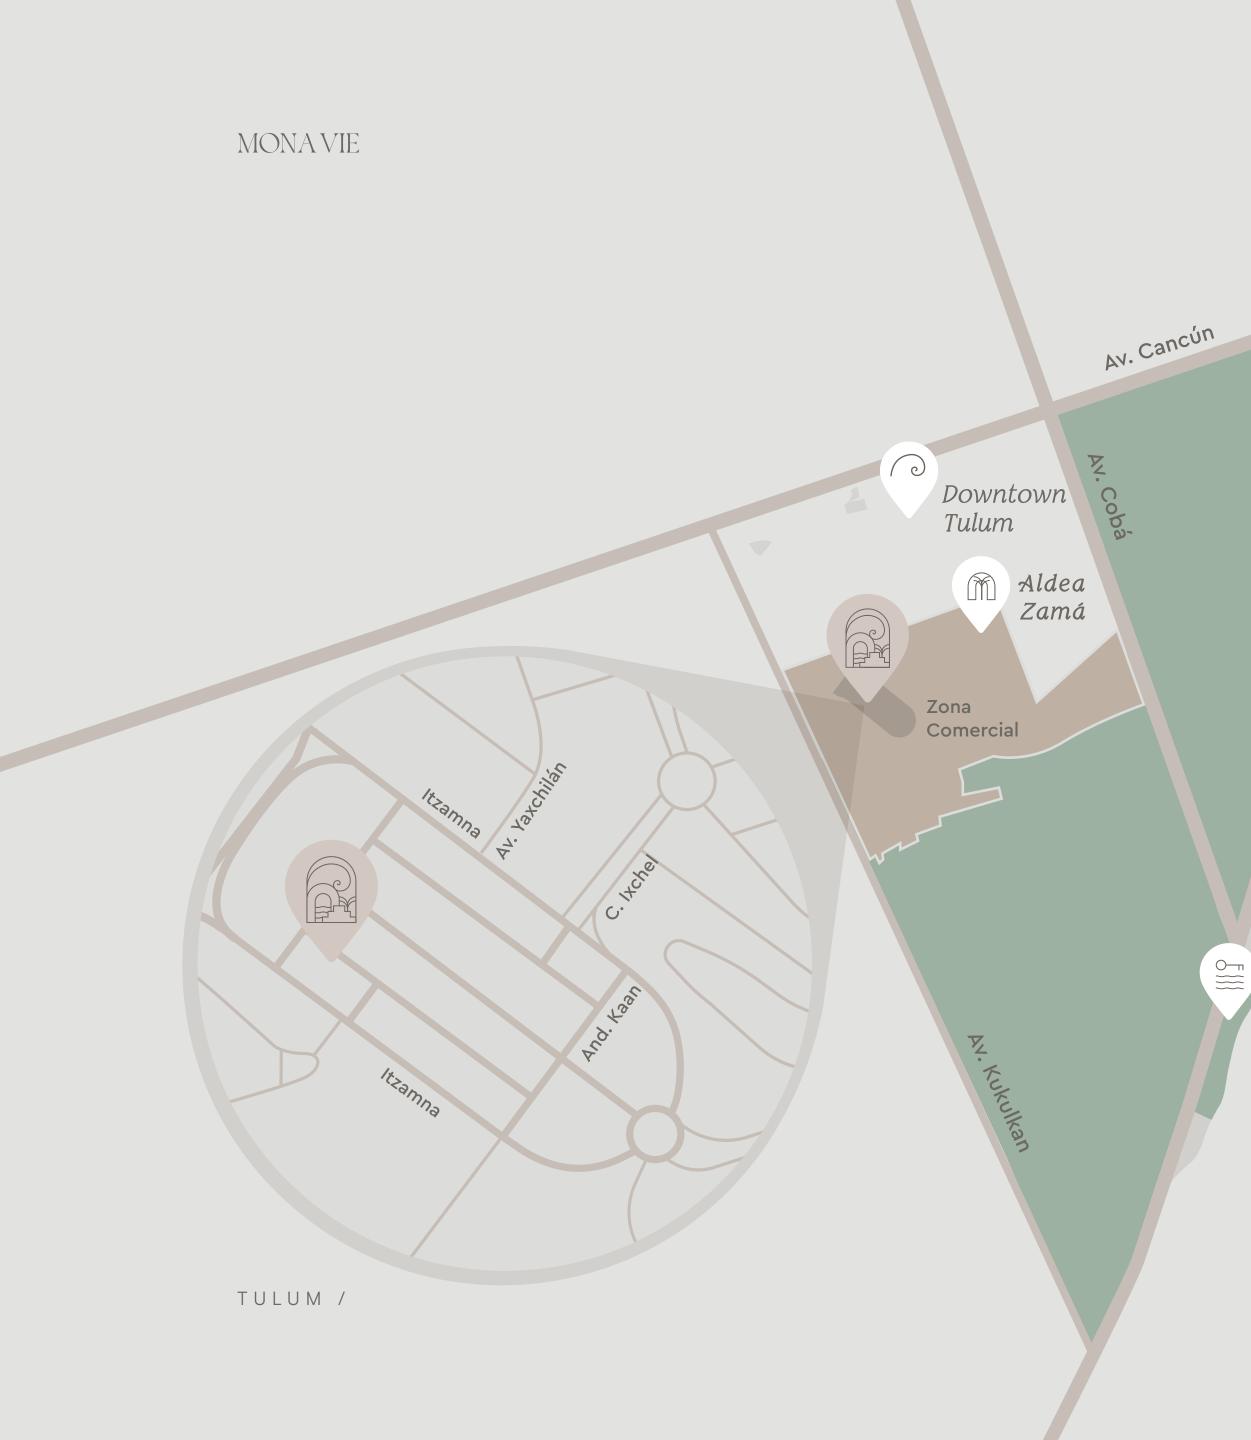

Hotel

Zone

The privileged location within Aldea Zama makes any distance a short walk or bike ride away.

|     |                   | Bicycle | Car    |
|-----|-------------------|---------|--------|
| Ar  | chaeological Zone | 18 min  | 16 min |
| Pla | aya Paraíso       | 15 min  | 9 min  |
|     | otel Zone         | 11 min  | 6 min  |
| Do  | owntown Tulum     | 7 min   | 7 min  |

74 miles away from Cancun International Airport and 41 miles away from Playa del Carmen

LOCATION