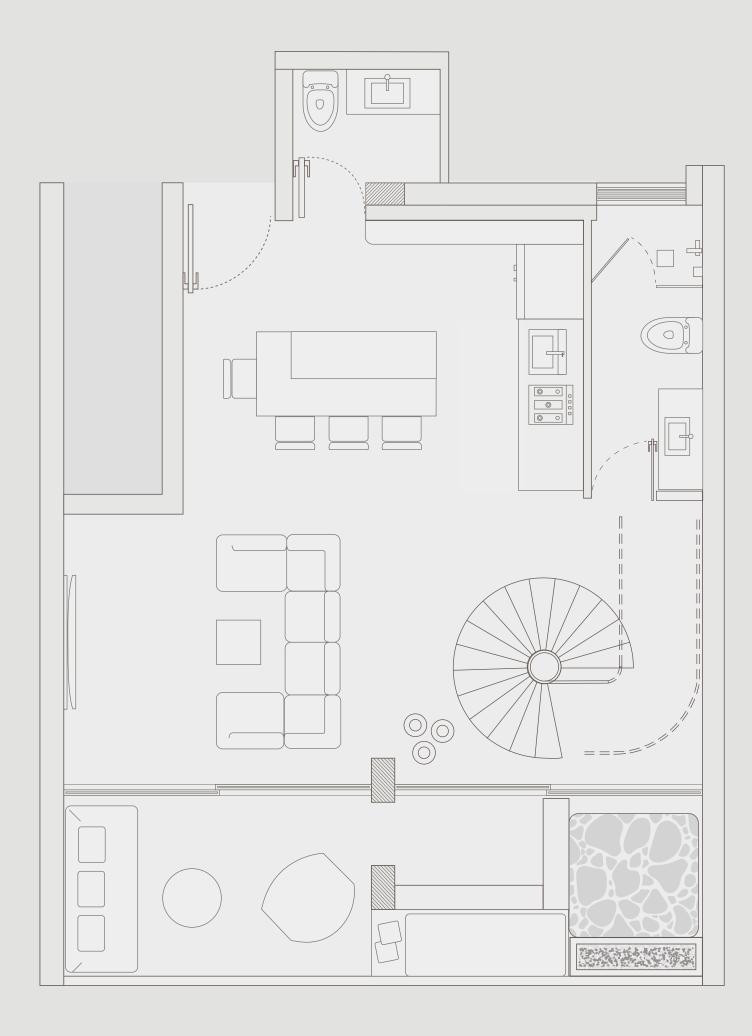

#### MONA VIE

Lofts

The Lofts at MonaVie were designed with luxury and functionality in mind, making the most of the spaces and prioritizing your comfort at all times.

#### Surface

604.82 ft2

Balcony 202.90 ft2

Mezzanine 340.03 ft2

Total Area 1147.75 ft 2

TULUM /

#### Areas

Living Room

Kitchen / Dining Room

Balcony with Plunge Pool

Full Bathroom on Ground floor

Mezzanine with bedroom and full bathroom.

Bathroom / Storage