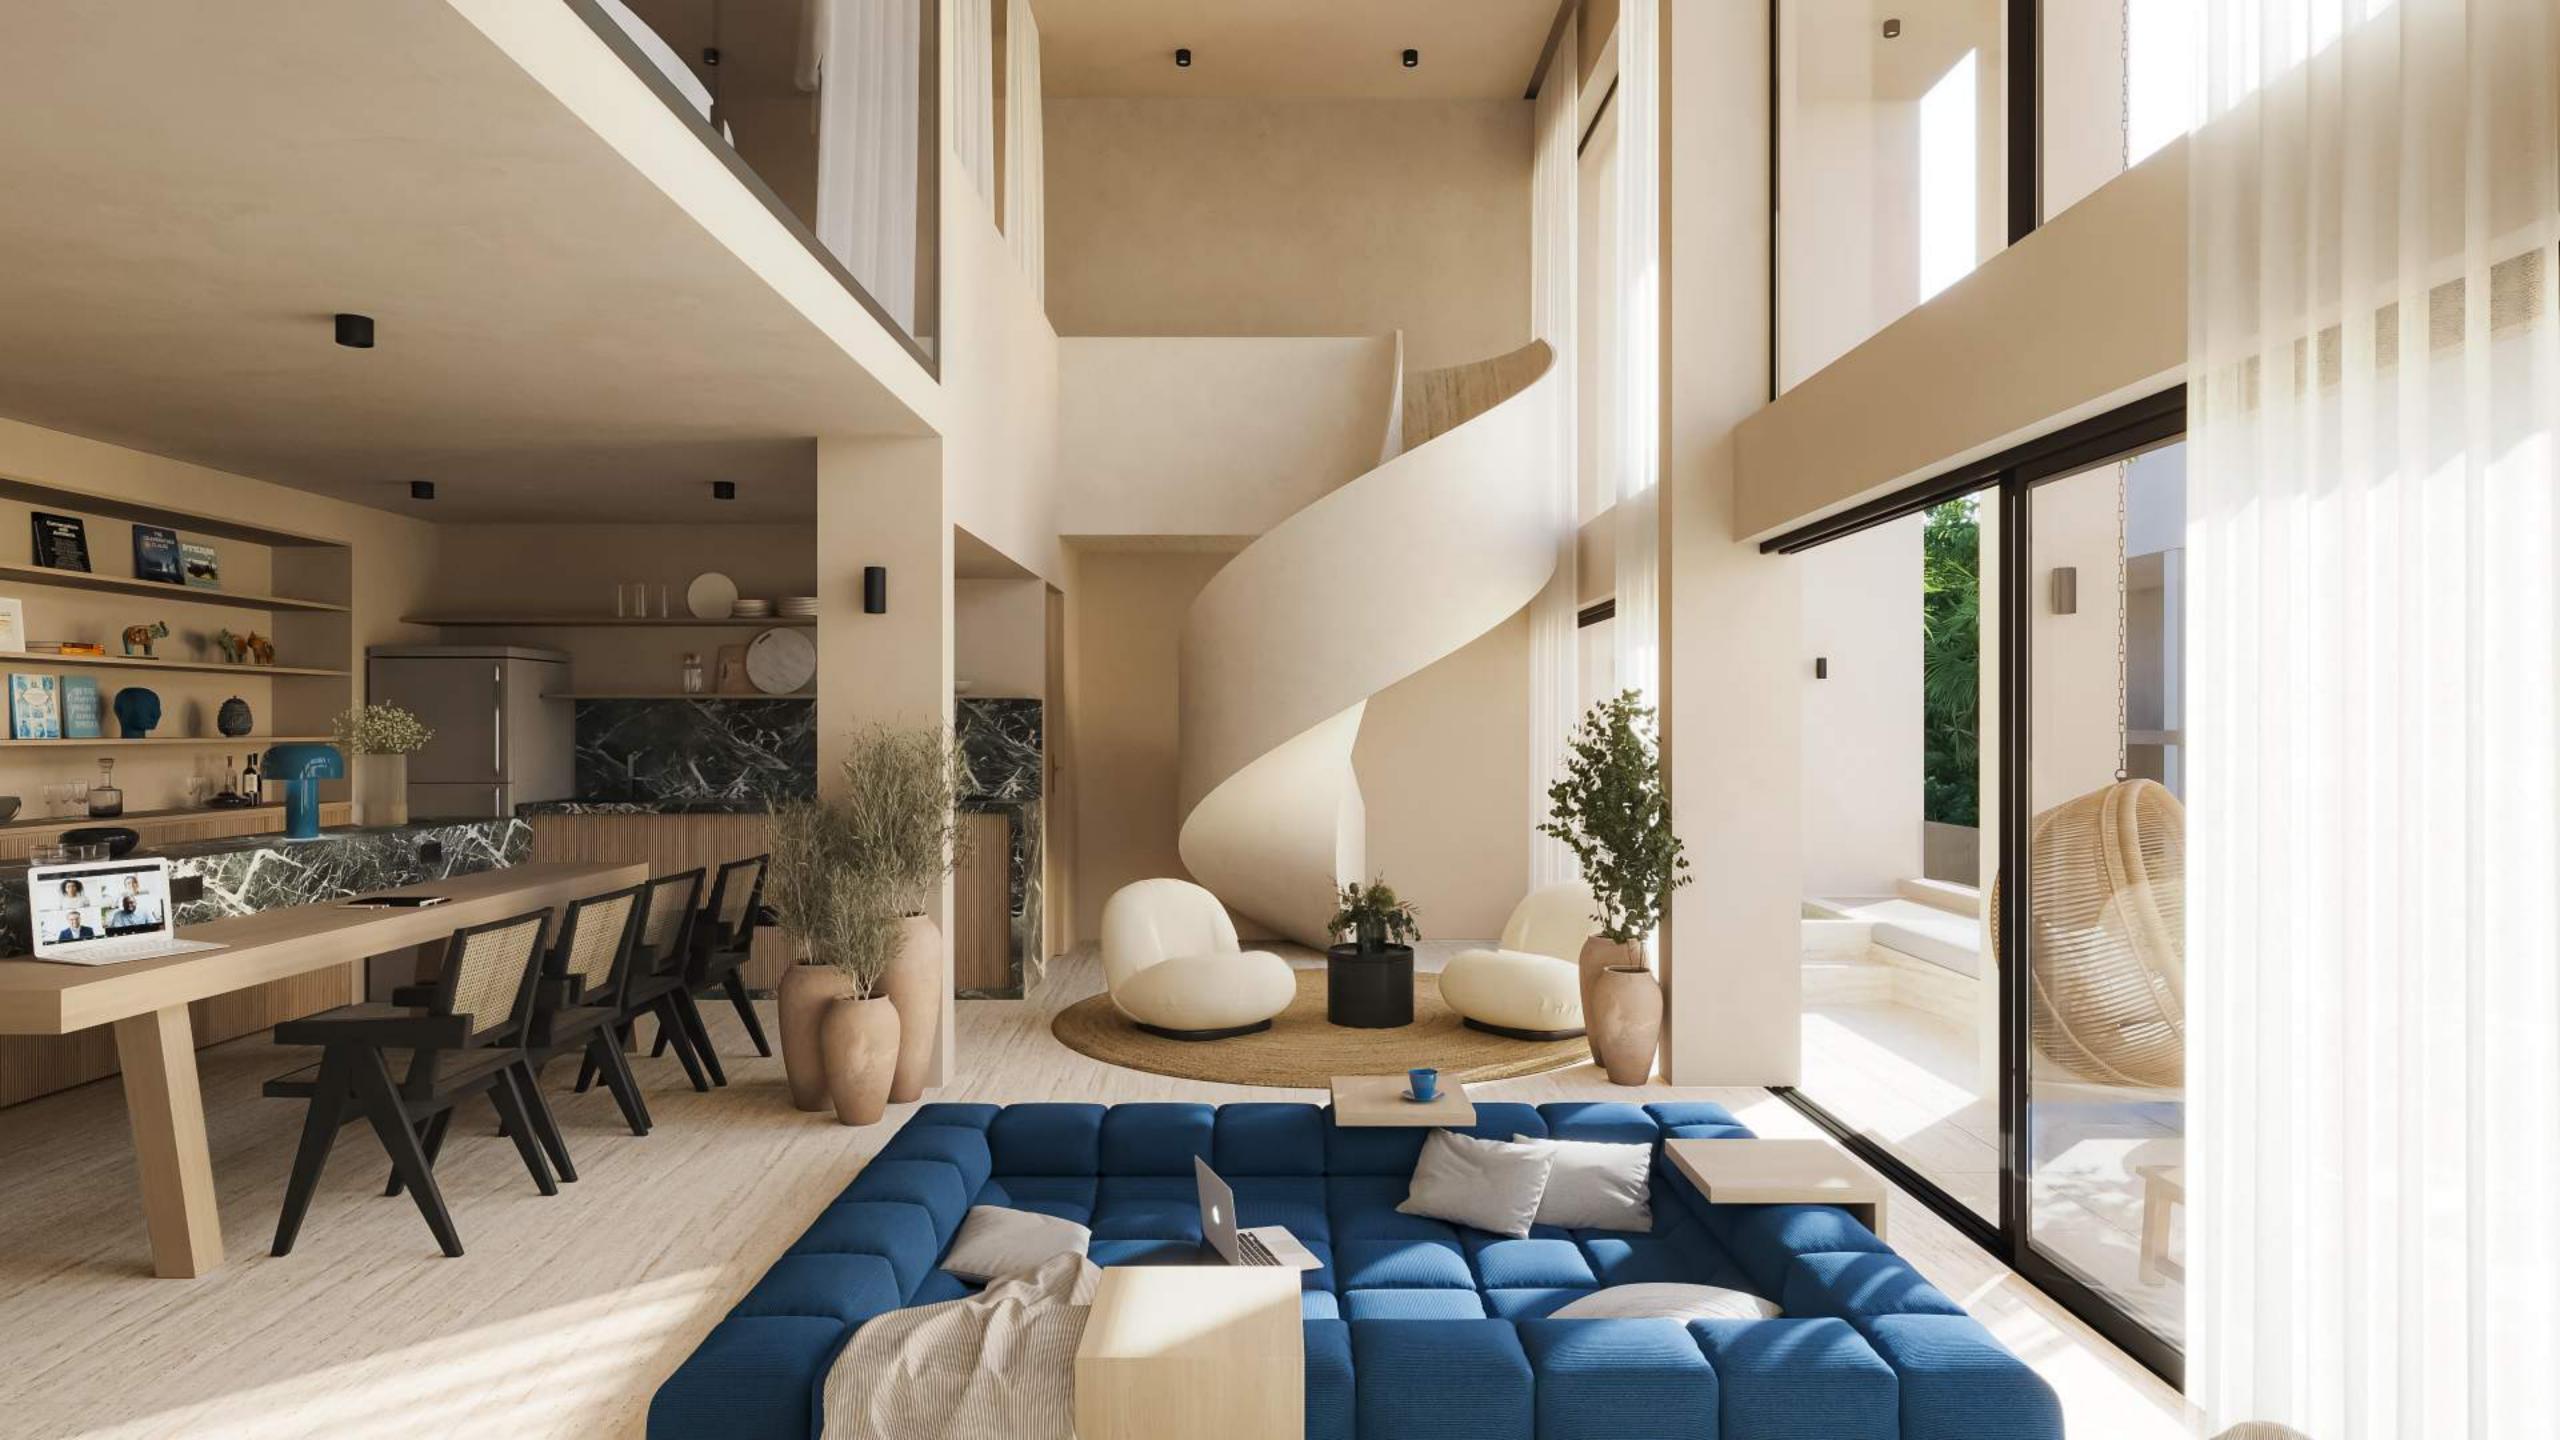

#### MONA VIE

Lofts

The Lofts at MonaVie were designed with luxury and functionality in mind, making the most of the spaces and prioritizing your comfort at all times.

#### Areas

Living Room

Kitchen / Dining Room

Balcony with Plunge Pool

Full Bathroom on Ground floor

Mezzanine with bedroom and full bathroom.

Bathroom / Storage