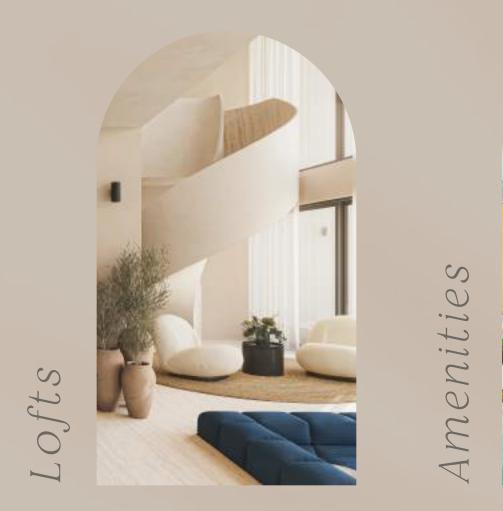

#### MONA VIE

Lofts

The Lofts at MonaVie were designed with luxury and functionality in mind, making the most of the spaces and prioritizing your comfort at all times.

#### Areas

Living Room

Kitchen / Dining Room

Balcony with Plunge Pool

Full Bathroom on Ground floor

Mezzanine with bedroom and full bathroom.

Bathroom / Storage