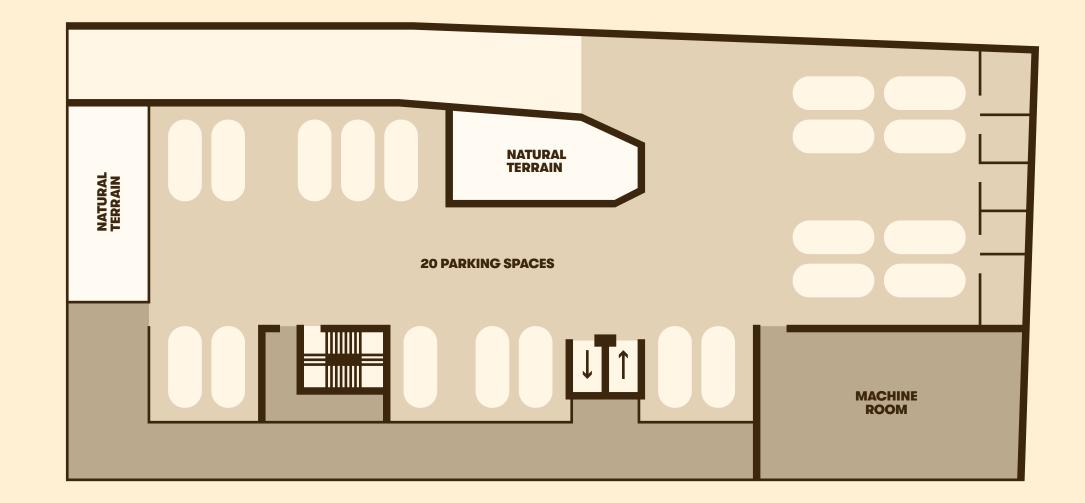

gems that are at your fingertips, sunbathing on a beautiful beach or diving into the depths of the ocean. SOLAR is a unique oasis filled with adventure and beauty that cannot be found anywhere else.

Let **SOLAR** surprise you and embark on an adventure full of magic.







#### LOCATION

## **2 BLOCKS** FROM THE BEACH § 1 BLOCK FROM **5TH AVE.**





## 114 STUDIOS 10 AVE. & 6 ST. FROM \$200K DOLLARS.

PLAYA DEL CARMEN, QUINTANA ROO





#### MEET YOUR NEW HOME ON THE BEACH

12730



1

### SCHEMATIC ELEVATION



#### 6 levels 114 Units (Studio type)

### Commercial area mainly for the **restaurant sector**

### GROUND FLOOR



#### Interior Commercial Area: **5597 ft<sup>2</sup>** Exterior Commercial Area: 2745 ft<sup>2</sup> Total Commercial Area: 8353 ft<sup>2</sup>



### BASEMENT













### Internal space from **269 ft<sup>2</sup>** to **430 ft<sup>2</sup>** Covered Terraces from **54 ft<sup>2</sup>** to **129 ft<sup>2</sup>** Studios from **323 ft<sup>2</sup>** to **560 ft<sup>2</sup>**





### Internal space from **269 ft<sup>2</sup>** to **430 ft<sup>2</sup>** Covered Terraces from **54 ft<sup>2</sup>** to **129 ft<sup>2</sup>** Studios from **323 ft<sup>2</sup>** to **560 ft<sup>2</sup>**





### Internal space from **269 ft<sup>2</sup>** to **323 ft<sup>2</sup>** Covered Terraces from 43 ft<sup>2</sup> to 108 ft<sup>2</sup> Studios from **3477 ft<sup>2</sup>** to **506 ft<sup>2</sup>**











### Internal space from **269 ft<sup>2</sup>** to **323 ft<sup>2</sup>** Covered Terraces from **43 ft<sup>2</sup>** to **107 ft<sup>2</sup>** Studios from **3