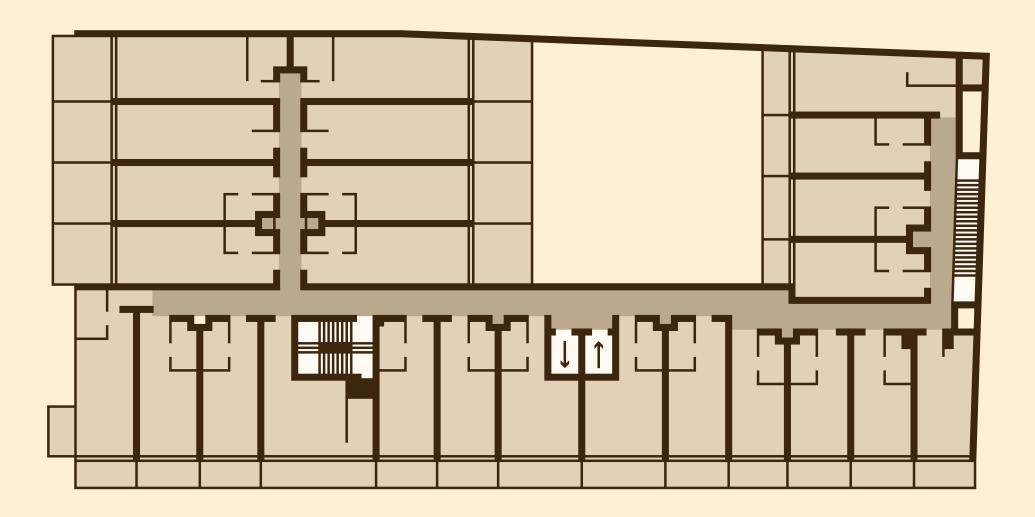

### SCHEMATIC ELEVATION

#### 6 levels 114 Units (Studio type)

### Commercial area mainly for the **restaurant sector**

### GROUND FLOOR

#### Interior Commercial Area: **5597 ft<sup>2</sup>** Exterior Commercial Area: 2745 ft<sup>2</sup> Total Commercial Area: 8353 ft<sup>2</sup>