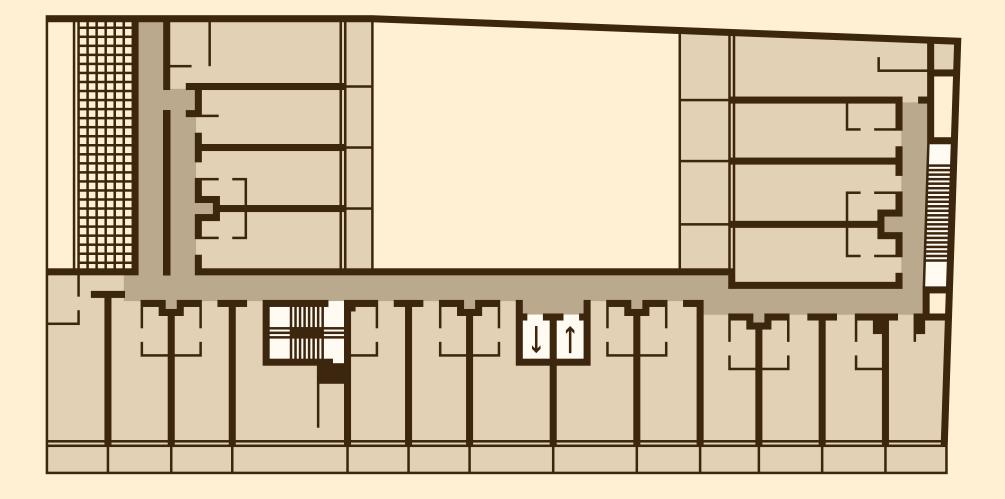

### Internal space from **269 ft<sup>2</sup>** to **430 ft<sup>2</sup>** Covered Terraces from **54 ft<sup>2</sup>** to **129 ft<sup>2</sup>** Studios from **323 ft<sup>2</sup>** to **560 ft<sup>2</sup>**