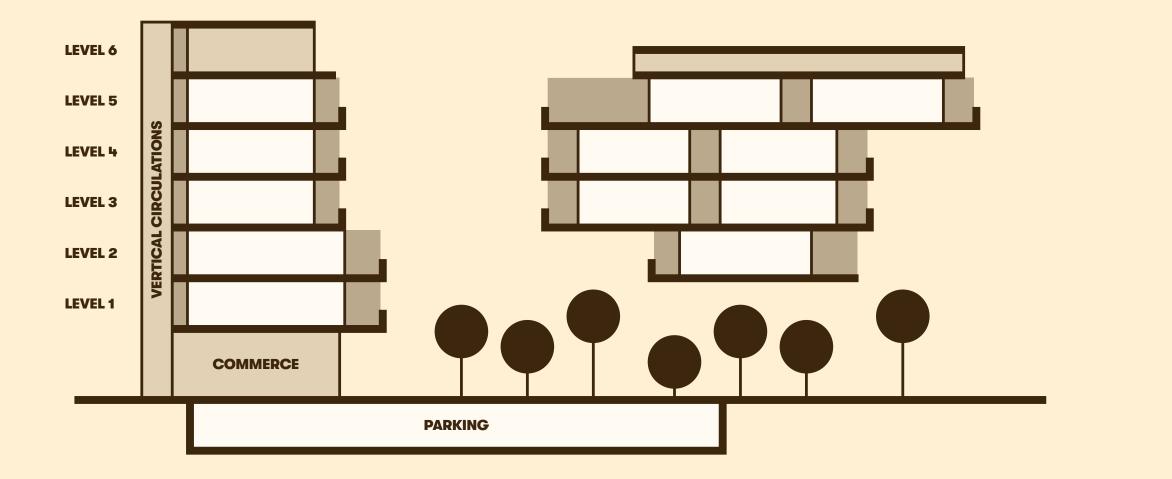

### SCHEMATIC ELEVATION

#### 6 levels 114 Units (Studio type)

### Commercial area mainly for the **restaurant sector**

### GROUND FLOOR

### BASEMENT