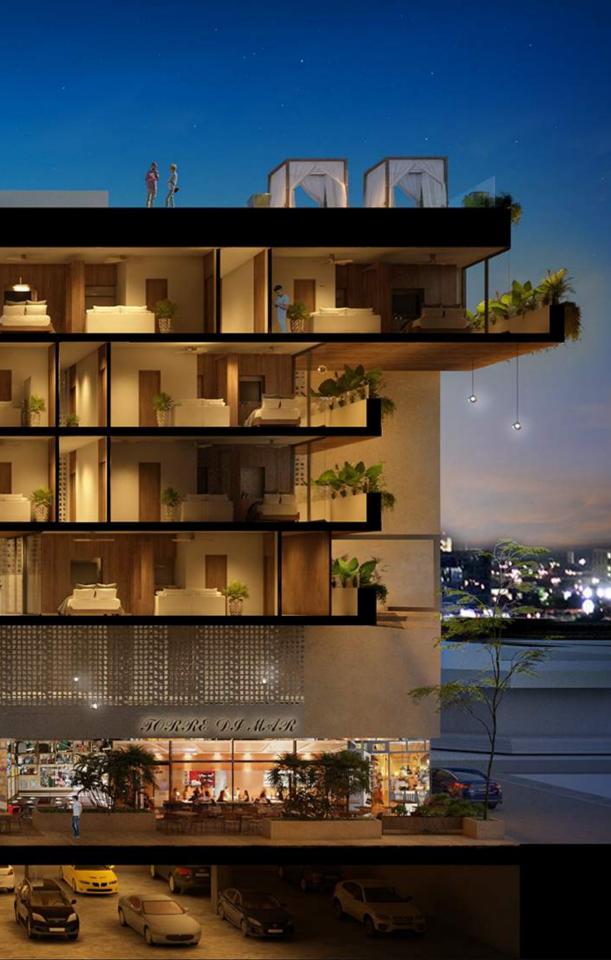

E SOLAR** PARADISE.



A break from your daily life, where **SOLAR** heat is your way, a perfect place to stay.

From the pristine sandy beaches and delicious cuisine, to the vibrant crimson hues of the Caribbean and the breathtaking beauty of the tropics, **SOLAR** is a destination like no other.

The hidden gems that are at your fingertips, sunbathing on a beautiful beach or diving into the depths of the ocean. SOLAR is a unique oasis filled with adventure and beauty that cannot be found anywhere else.

Let **SOLAR** surprise you and embark on an adventure full of magic.







#### LOCATION

## **2 BLOCKS** FROM THE BEACH § 1 BLOCK FROM **5TH AVE.**





## 114 STUDIOS 10 AVE. & 6 ST. FROM \$200K DOLLARS.

PLAYA DEL CARMEN, QUINTANA ROO





#### MEET YOUR NEW HOME ON THE BEACH

12730



1

### SCHEMATIC ELEVATION



#### 6 levels 114 Units (Studio type)

### Commercial area mainly for the **restaurant sector**

### GROUND FLOOR



#### Interior Commercial Area: **5597 ft<sup>2</sup>** Exterior Commercial Area: 2745 ft<sup>2</sup> Total Commercial Area: 8353 ft<sup>2</sup>



### BASEMENT













### Internal space from **269 ft<sup>2</sup>** to **430 ft<sup>2</sup>** Covered Terraces from **54 ft<sup>2</sup>** to **129 ft<sup>2</sup>** Studios from **323 ft<sup>2</sup>** to **560 ft<sup>2</sup>**





### Internal space from **269 ft<sup>2</sup>** to **430 ft<sup>2</sup>** Covered Terraces from **54 ft<sup>2</sup>** to **129 ft<sup>2</sup>** Studios from **323 ft<sup>2</sup>** to **560 ft<sup>2</sup>**





### Internal space from **269 ft<sup>2</sup>** to **323 ft