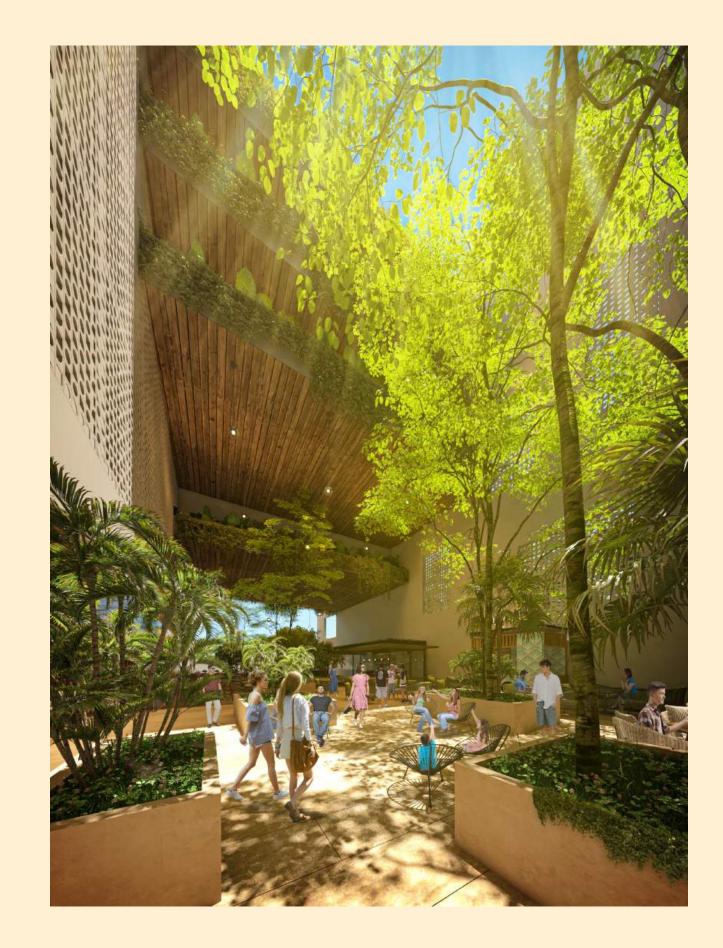

### Commercial area mainly for the **restaurant sector**

### GROUND FLOOR

#### Interior Commercial Area: **5597 ft<sup>2</sup>** Exterior Commercial Area: 2745 ft<sup>2</sup> Total Commercial Area: 8353 ft<sup>2</sup>