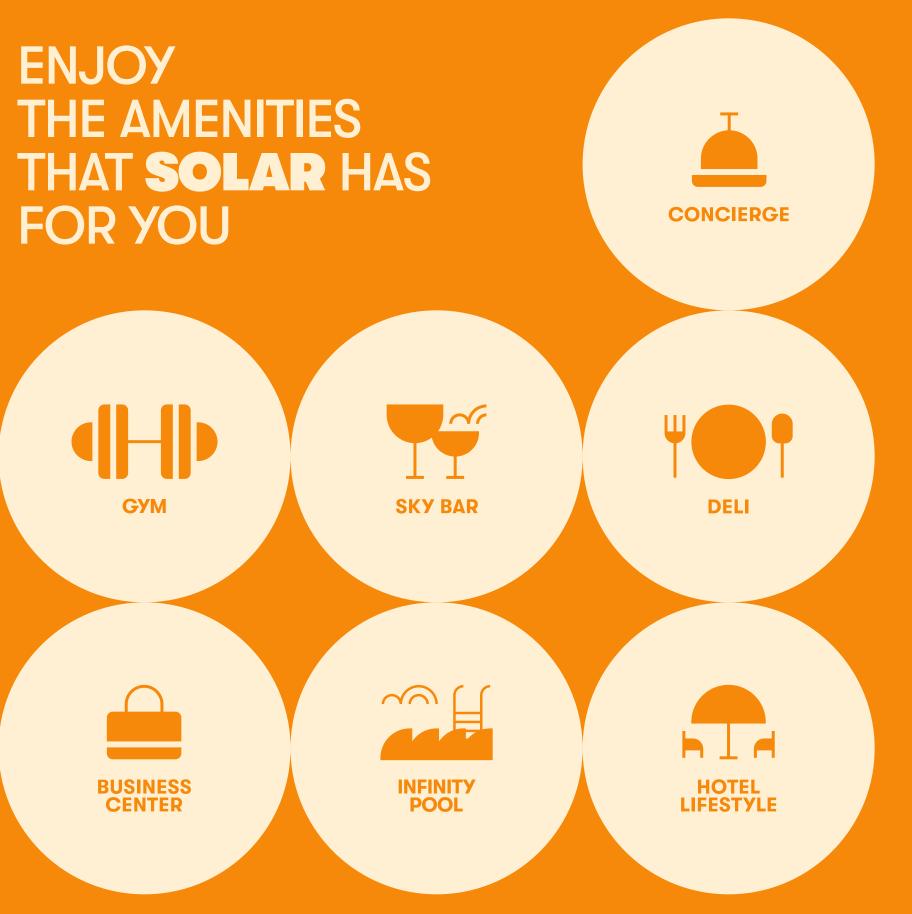

# PLAYA STUDIOS

AN ESCAPE **TO THE SOLAR** PARADISE.



A break from your daily life, where **SOLAR** heat is your way, a perfect place to stay.

From the pristine sandy beaches and delicious cuisine, to the vibrant crimson hues of the Caribbean and the breathtaking beauty of the tropics, **SOLAR** is a destination like no other.

The hidden gems that are at your fingertips, sunbathing on a beautiful beach or diving into the depths of the ocean. SOLAR is a unique oasis filled with adventure and beauty that cannot be found anywhere else.

Let **SOLAR** surprise you and embark on an adventure full of magic.







#### LOCATION

## **2 BLOCKS** FROM THE BEACH § 1 BLOCK FROM **5TH AVE.**





## 114 STUDIOS 10 AVE. & 6 ST. FROM \$200K DOLLARS.

PLAYA DEL CARMEN, QUINTANA ROO





#### MEET YOUR NEW HOME ON THE BEACH

12730



1

### SCHEMATIC ELEVATION



#### 6 levels 114 Units (Studio type)

### Commercial area mainly for the **restaurant sector**

### GROUND FLOOR



#### Interior Commercial Area: **5597 ft<sup>2</sup>** Exterior Commercial Area: 2745 ft<sup>2</sup> Total Commercial Area: 8353 ft<sup>2</sup>



### BASEMENT













### Internal space from **269 ft<sup>2</sup>** to **430 ft<sup>2</sup>** Covered Terraces from **54 ft<sup>2</sup>** to **129 ft<sup>2</sup>** Studios from **323 ft<sup>2</sup>** to **560 ft<sup>2</sup>**





### Internal space from **269 ft<sup>2</sup>** to **430 ft<sup>2</sup>** Covered Terraces from **54 ft<sup>2</sup>** to **129 ft<sup>2</sup>** Studios from **323 ft<sup>2</sup>** to **560 ft<sup>2</sup>**





### Interna