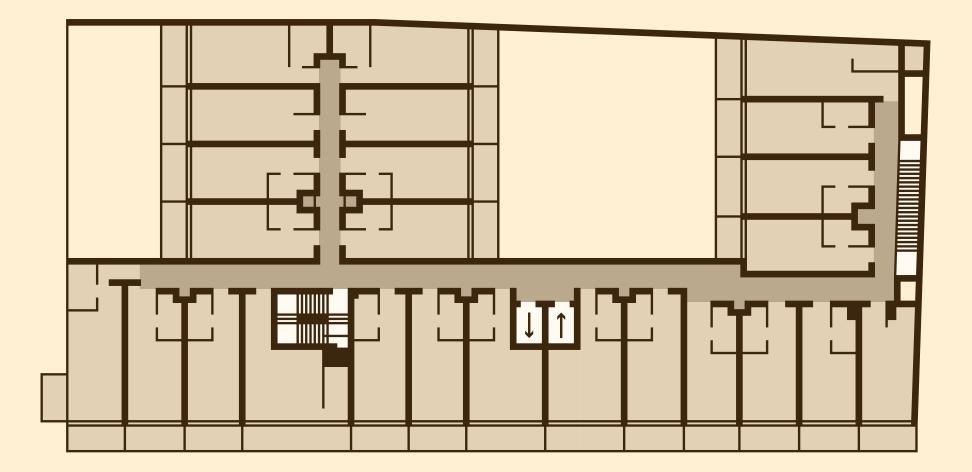

### SCHEMATIC ELEVATION

#### 6 levels 114 Units (Studio type)

### Commercial area mainly for the **restaurant sector**

### GROUND FLOOR

#### Interior Commercial Area: **5597 ft<sup>2</sup>** Exterior Commercial Area: 2745 ft<sup>2</sup> Total Commercial Area: 8353 ft<sup>2</sup>