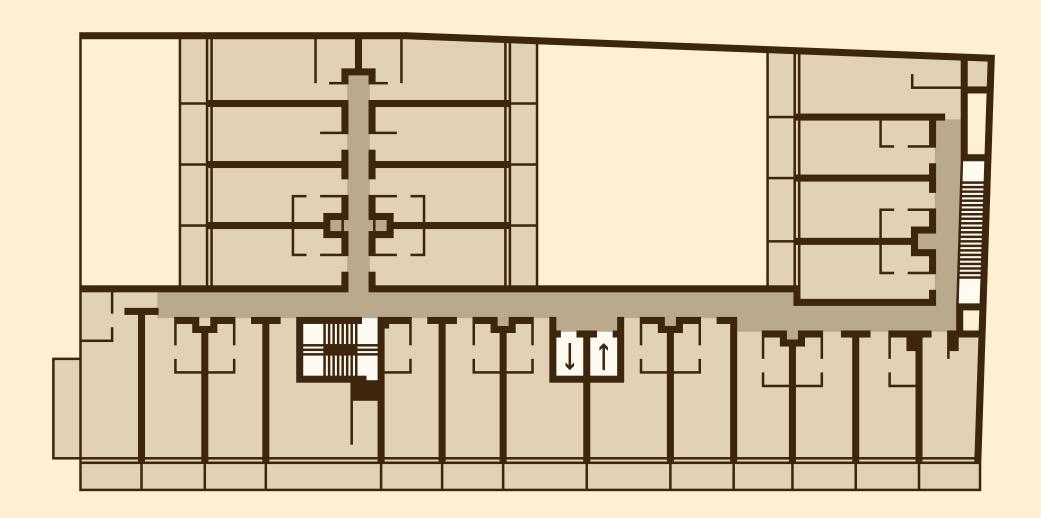

### Internal space from **269 ft<sup>2</sup>** to **323 ft<sup>2</sup>** Covered Terraces from 43 ft<sup>2</sup> to 108 ft<sup>2</sup> Studios from **3477 ft<sup>2</sup>** to **506 ft<sup>2</sup>**

### Internal space from **269 ft<sup>2</sup>** to **323 ft<sup>2</sup>** Covered Terraces from **43 ft<sup>2</sup>** to **107 ft<sup>2</sup>** Studios from **323 ft<sup>2</sup>** to **506 ft<sup>2</sup>**

### Internal space from **269 ft<sup>2</sup>** to **398 ft<sup>2</sup>** Terraces from **43 ft<sup>2</sup>** to **140 ft<sup>2</sup>** Studios from **323 ft<sup>2</sup>** to **538 ft<sup>2</sup>**