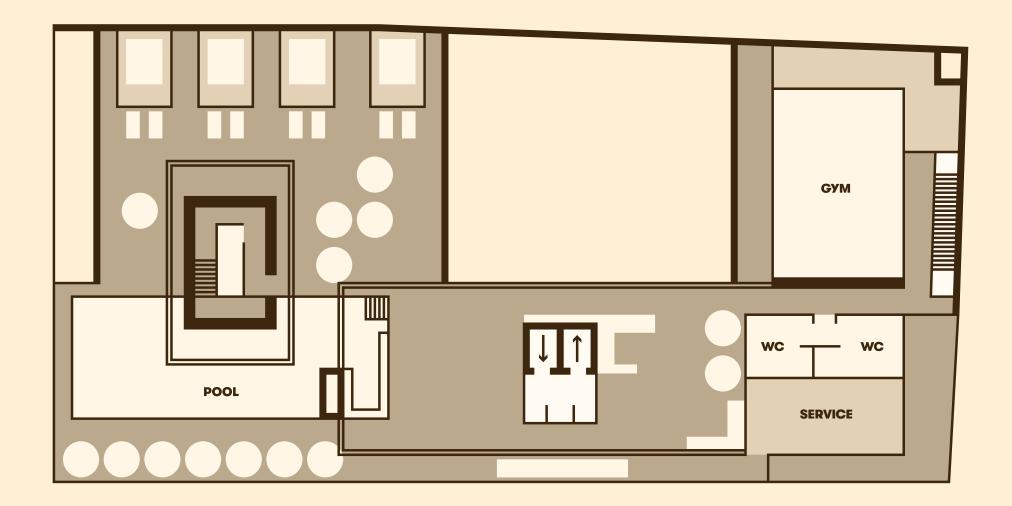

### BASEMENT

### Commercial area mainly for the **restaurant sector**

#### Interior Commercial Area: **5597 ft<sup>2</sup>** Exterior Commercial Area: 2745 ft<sup>2</sup> Total Commercial Area: 8353 ft<sup>2</sup>