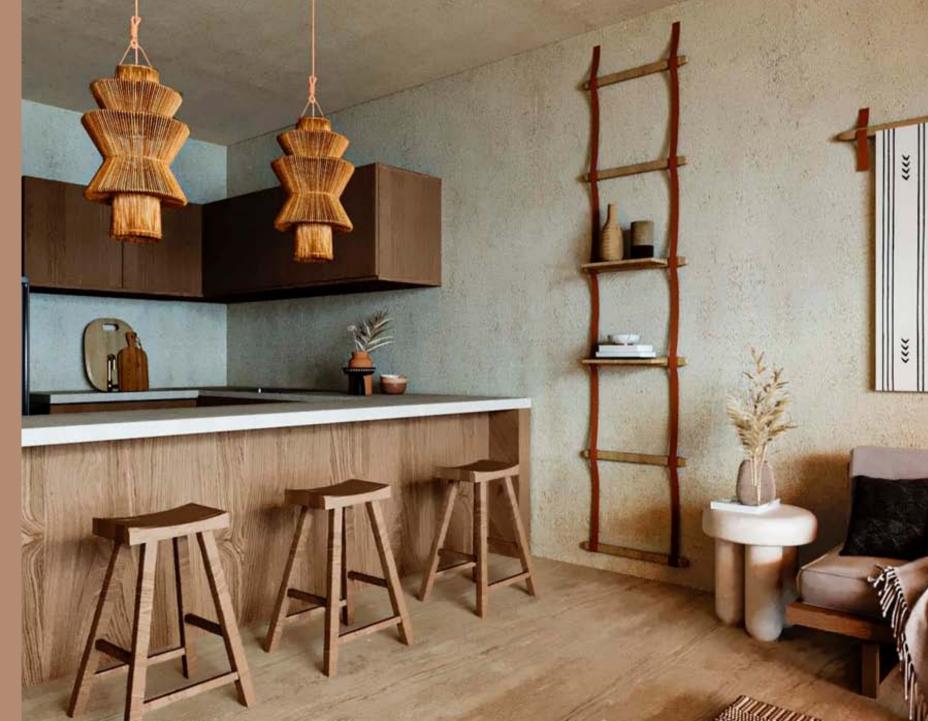

Travertine marble floor

Finished walls from chukum

Kitchen, doors and closets made of tzalam wood

Granite countertops

Black aluminum windows glazings

A / C mini split inverter