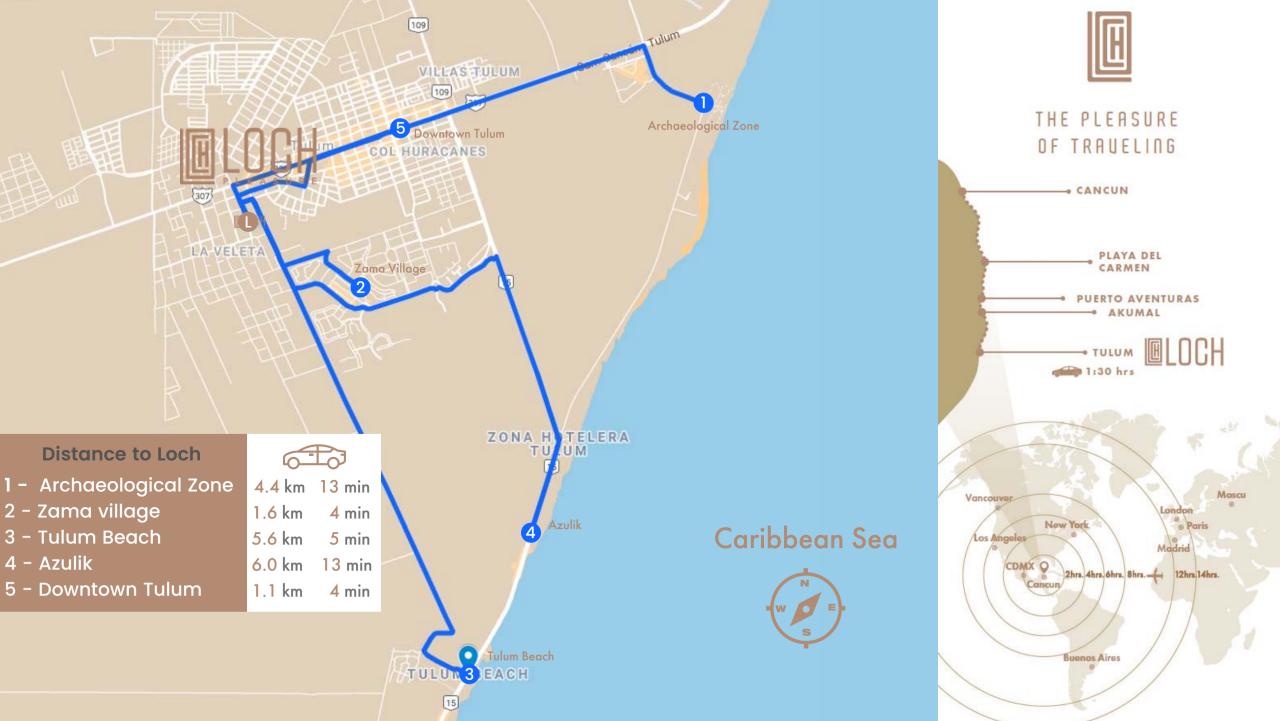

# TULUM

A cultural potpourri, a mixture of the millenary Maya with the contemporary and the "chic", in a unique ambiance for turism, gastronomy, art, music, sports, adventure, romance and night life.