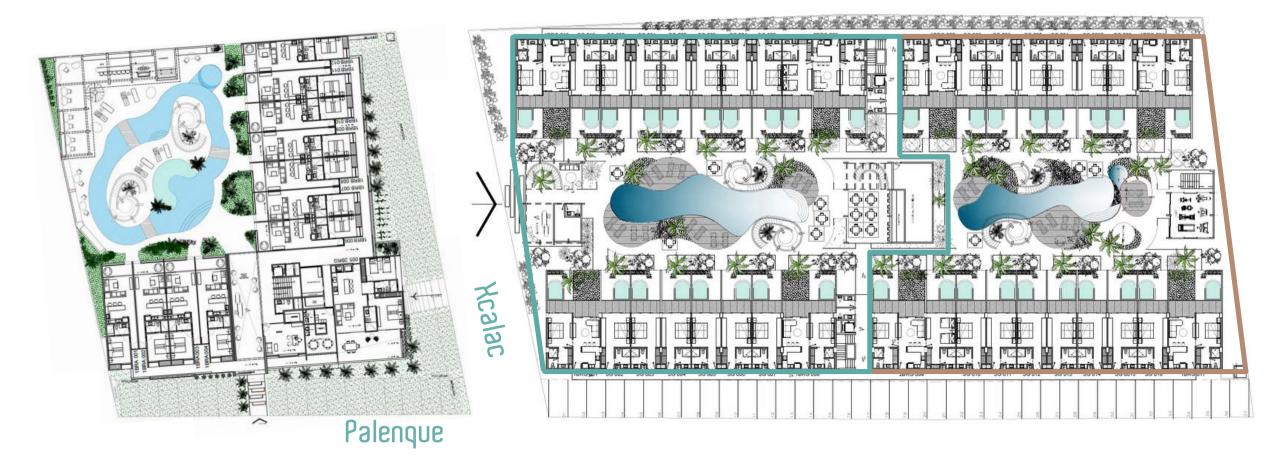

### MASTER PLAN

PHASE 1
41 uniTs

PHASE 2 85 units PHASE 3
85 units

## PHASE 1

1 BedroomPool View

1 Bedroom
Jungle View

2 Bedrooms Garden

Jungle View

2 Bedrooms
Jungle View

Studio
Jungle View

## PHASE 2 & 3

Suite Garden Suite Living 1 Bedroom
Garden

1 Bedroom Living 2 Bedrooms
Garden LO

2 Bedrooms
Living LO

THE PLEASURE FOR DETAIL

TURN KEY

DELIVERY

(equipped and furnished)