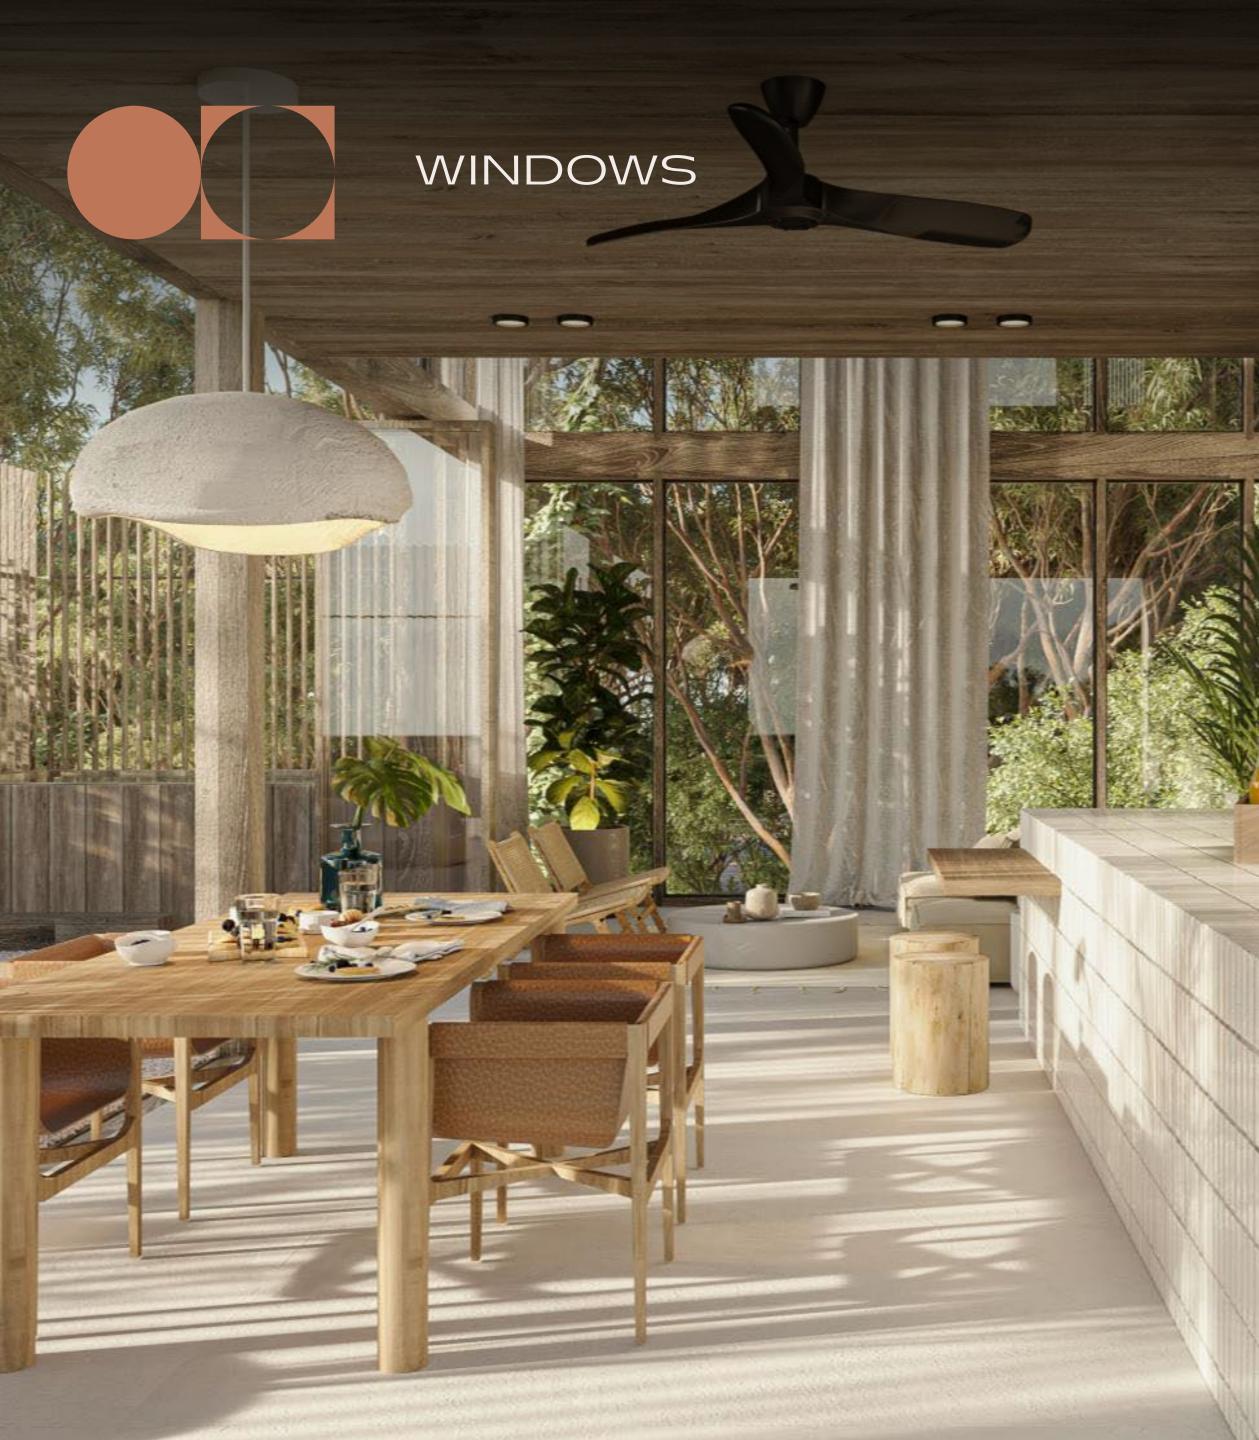

Garden includes a self-consumption garden, for the restaurant and the units. This area will be taken care of by in-house gardeners, however owners and guests will be able to interact with it and harvest what has grown.





# OPEN KITCHEN, COFFEE SHOP AND CONVENIENCE STORE



MIRVAL offers a big open kitchen área with a vast selection of different internation cuisines, cafeteria and convenience store.



### SOUND PROOF

We will build with the purpuse of reducing in a significant way the noise from the outside, to increase the quality of the stay in terraces and common areas: by closing the unit you'll be able to meditate and rest in total peace and silence.



#### BATHTUBS AND SHOWERS

All of the washrooms will count with bathtub and showers designed to be incorporated with the roof.





# Foldable floor to ceiling windows to easily combine interior and exterior.



# THERMO-TREATED WOOD

MARCE

#### Treated wood for up to 30 years warranty.



#### INVERSE-OSMOSIS SYSTEM

Filtration system in both units and common areas, rain waters will be reused in bathrooms and watering of green areas.





Smart access locks, to always control access to the unit and save energy.



Trash chutes on every level, for comfort and effecient recycling.



40% green areas preserved.