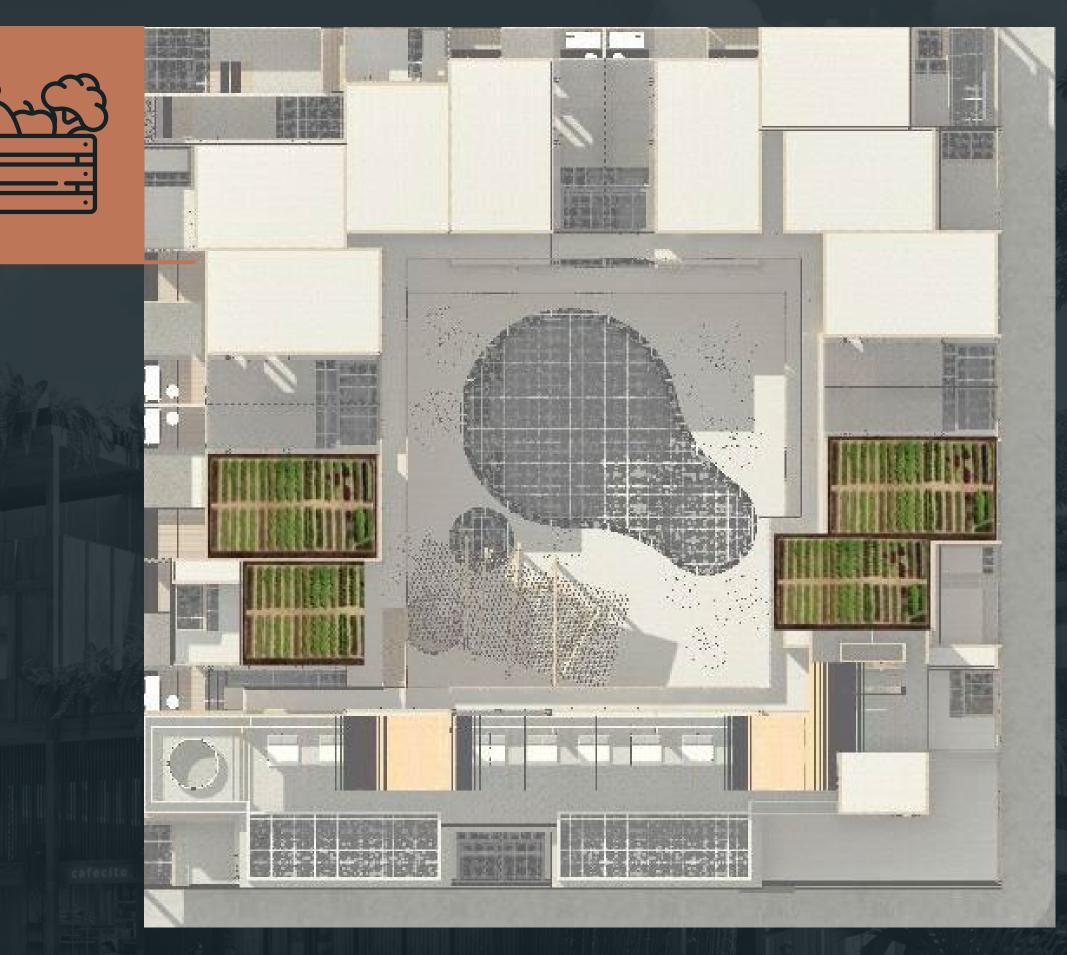

# SELF-CONSUPTION GARDENS

MIRVAL's Roof Garden includes a self-consumption garden, for the restaurant and the units. This area will be taken care of by in-house gardeners, however owners and guests will be able to interact with it and harvest what has grown.

# AMENITIES

Underground SPA

Sauna, lockers and bathrooms

Thermals

Restaurant with 5 different kitchens

Rooftop pool with beautiful jungle view

Organic market

Elevators