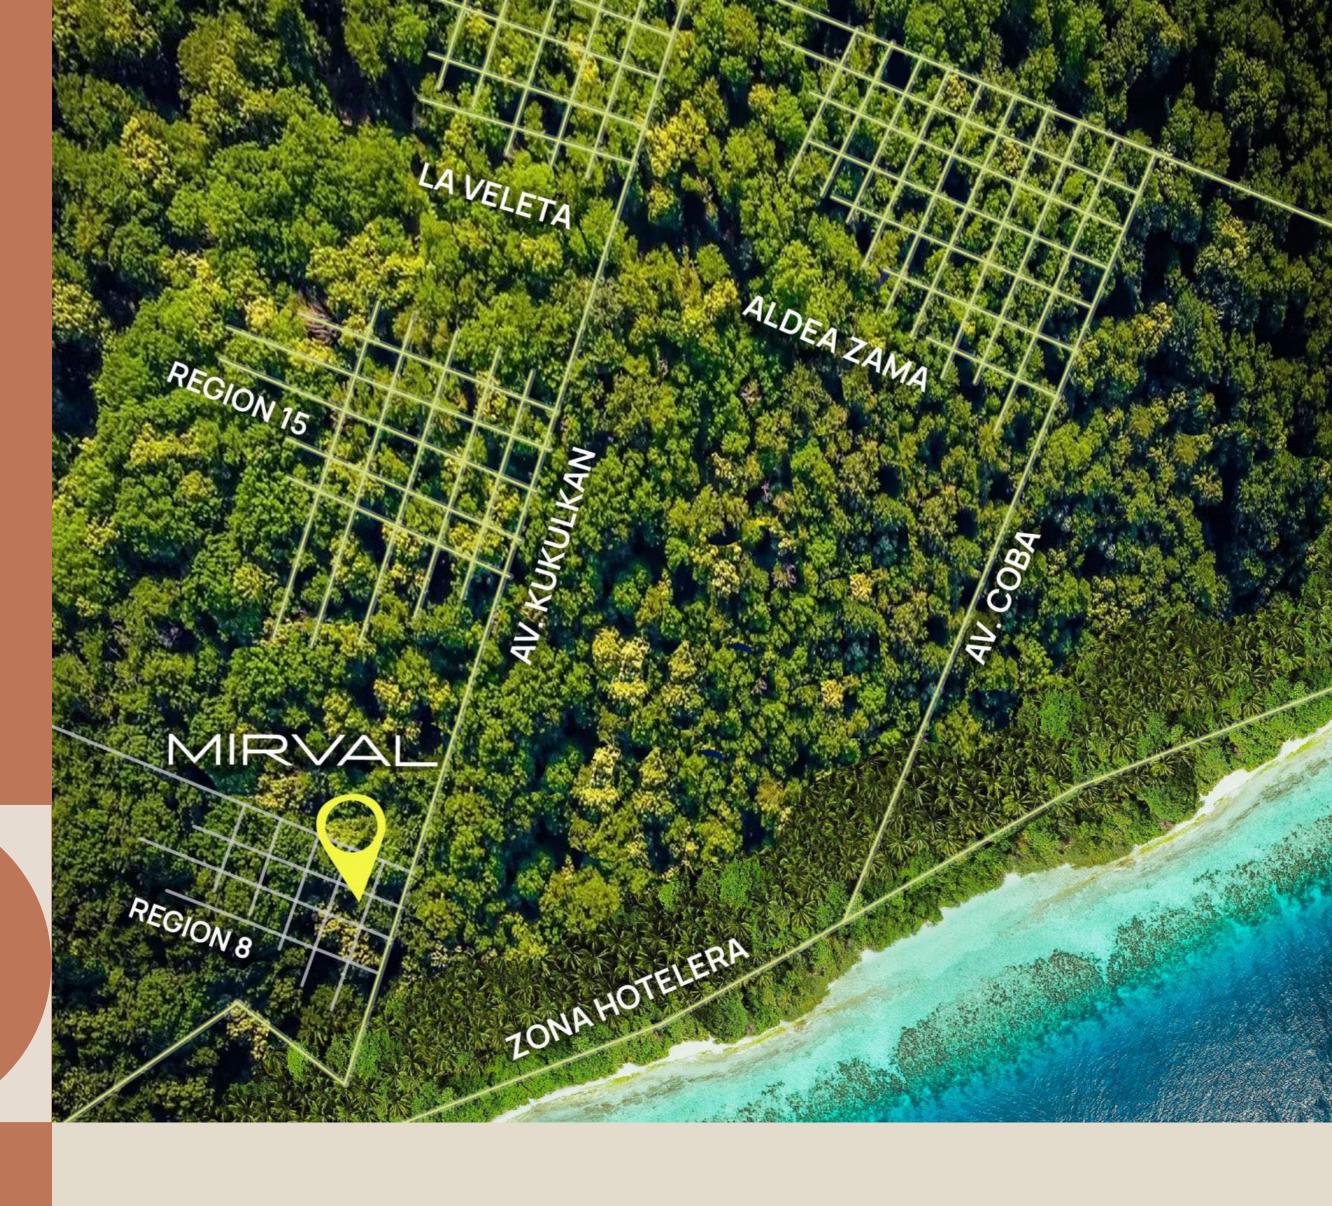

# PANDORA THE TRIBE

Pandora is a world in harmony with nature, a door to another dimension full of revelations and new experiences.

Located only 500 m from the beach. Built in Region 8, known to be the heart of sustainable development of Tulum.

- 2.5 minutes to Hotel Zone.
- 4 minutes to Aldea Zama.
- 8 minutes to downtown.
- 15 minutes to Tulum Ruins.