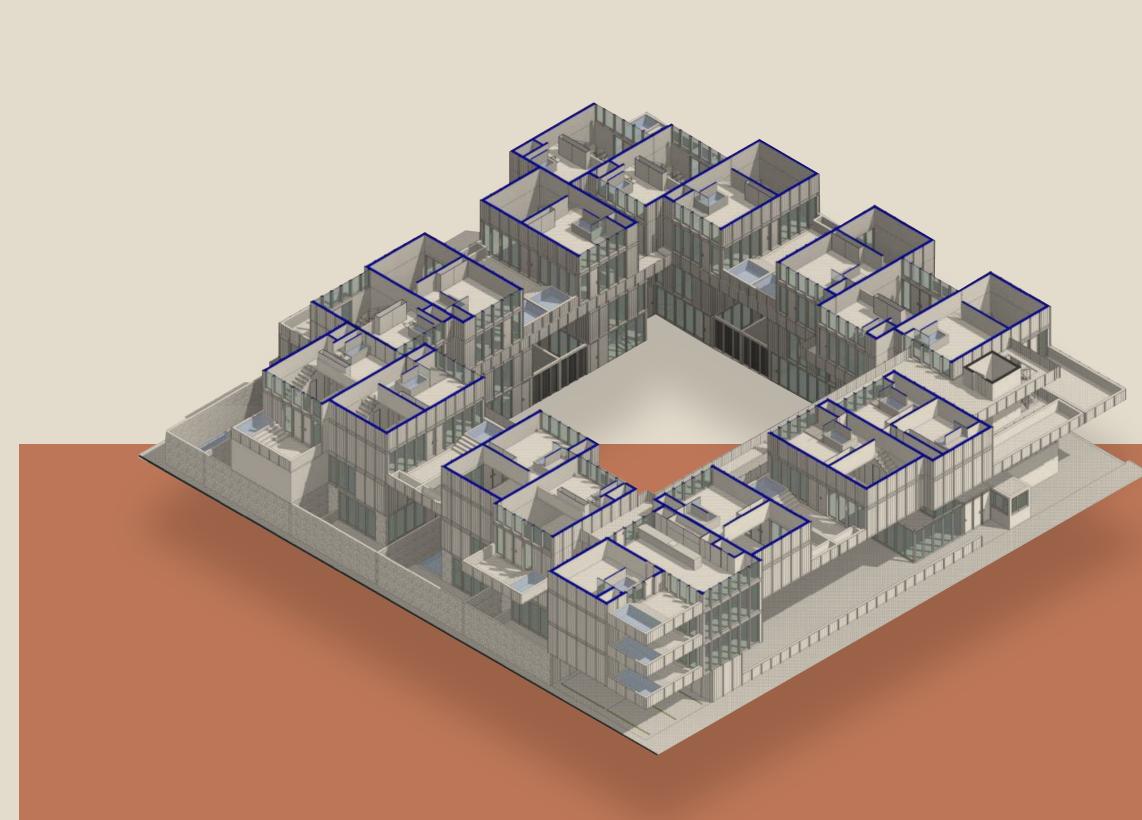

# CONJUNTO

PREDIO 03 MANZANA 661

Only 30 units built on 2,500 m<sup>2</sup> of land and 40% of this sufrace preserved as green areas.

5.

Created to truly immerse into jungle's peace and live along its energy, without damaging it.

Every unit counts with private swimming pool.

HILLIN

Exclusive features to make every unit unique.