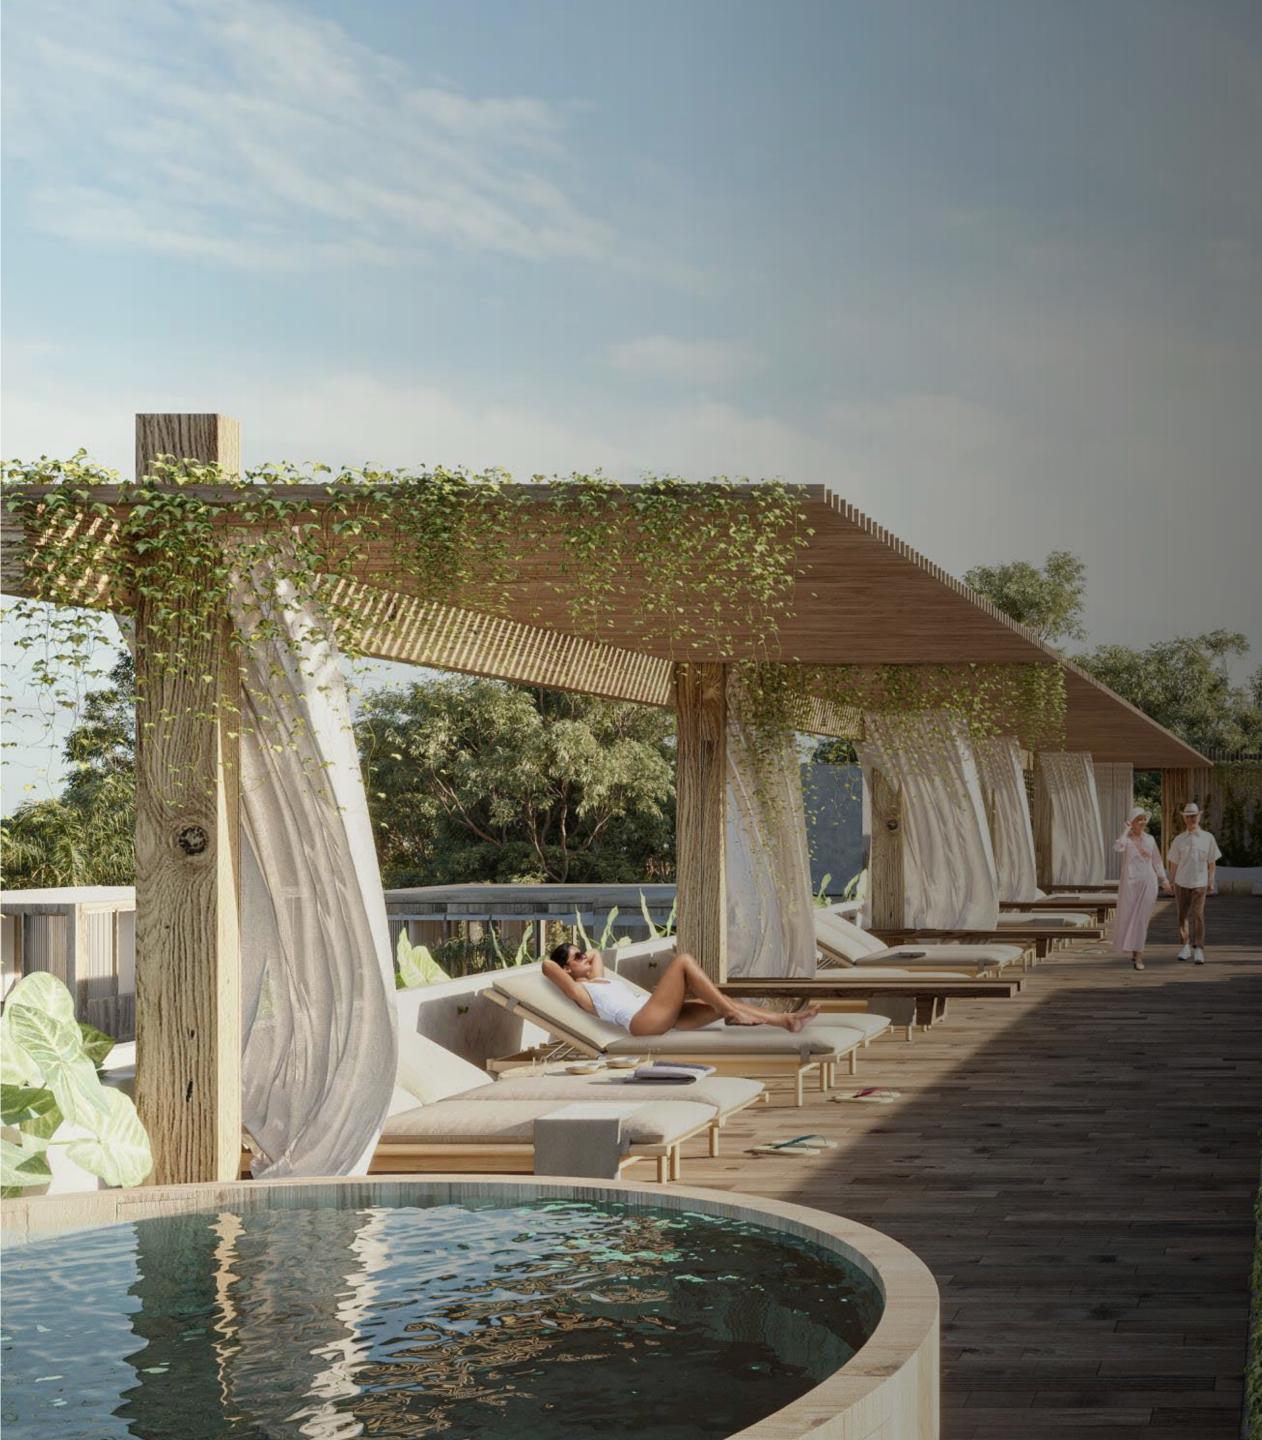

# AMENITIES

Underground SPA

Sauna, lockers and bathrooms

Thermals

Restaurant with 5 different kitchens

Rooftop pool with beautiful jungle view

Organic market

Elevators

Every unit counts with private swimming pool.

HILLIN

Exclusive features to make every unit unique.