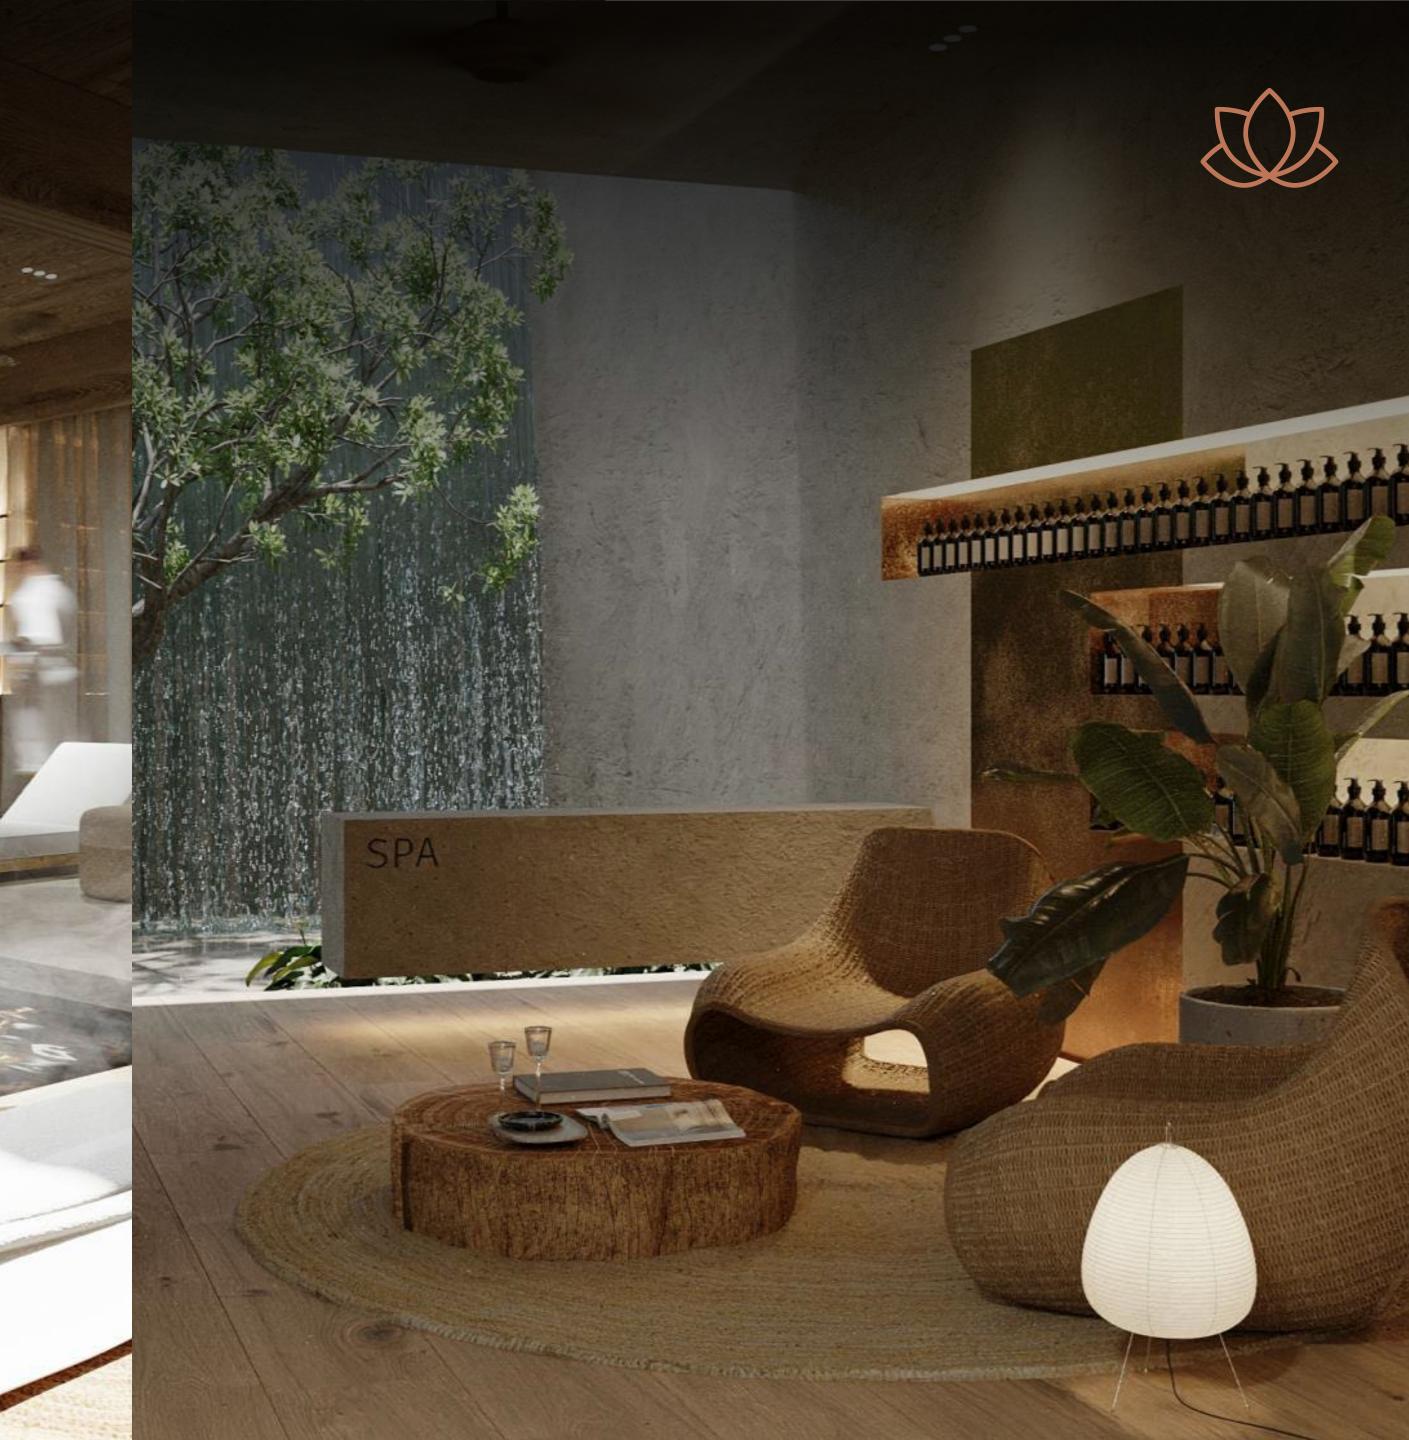

#### UNDERGROUND SPA

-

In every bedroom we count with a retractile screen to create an indoor cinema to enjoy the best movies and tv series while you rest.