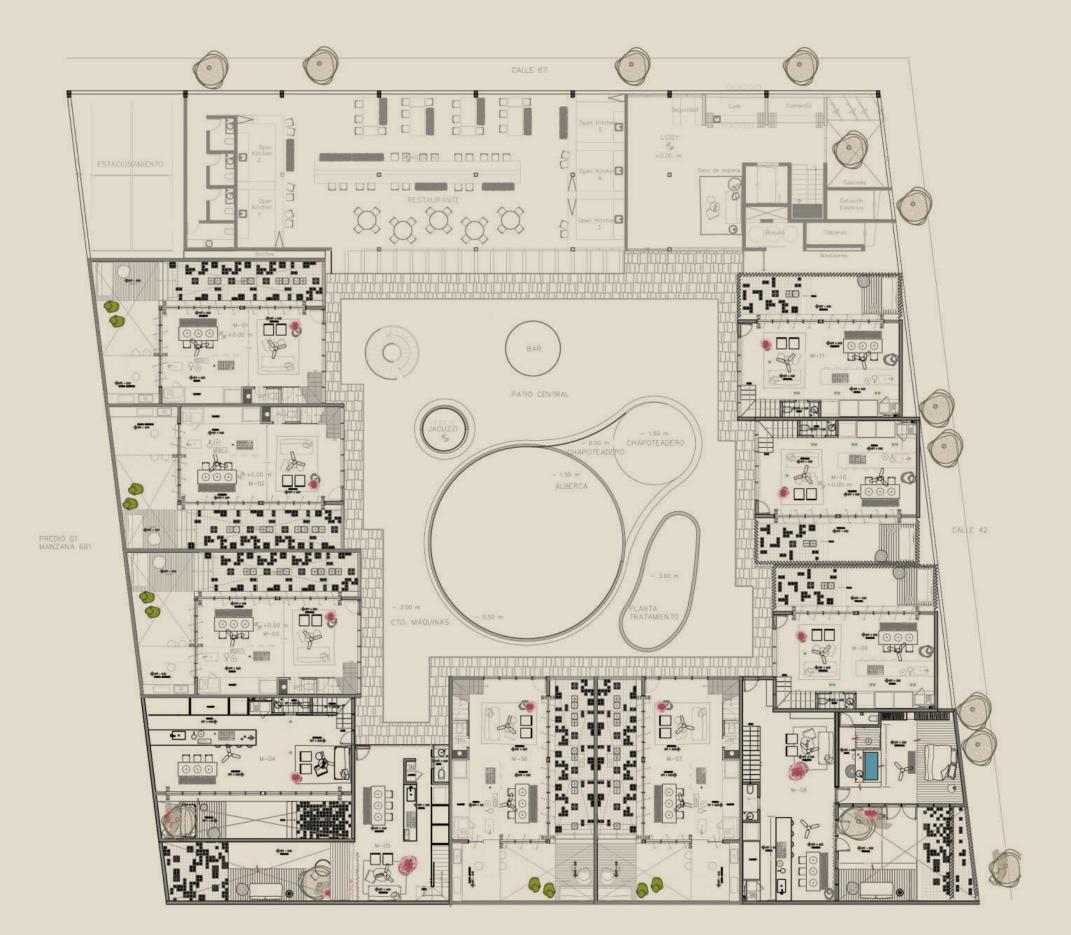

# CONJUNTO

PREDIO 03 MANZANA 661

Only 30 units built on 2,500 m<sup>2</sup> of land and 40% of this sufrace preserved as green areas.

5.

Created to truly immerse into jungle's peace and live along its energy, without damaging it.

# AMENITIES

Underground SPA

Sauna, lockers and bathrooms

Thermals

Restaurant with 5 different kitchens

Rooftop pool with beautiful jungle view

Organic market

Elevators