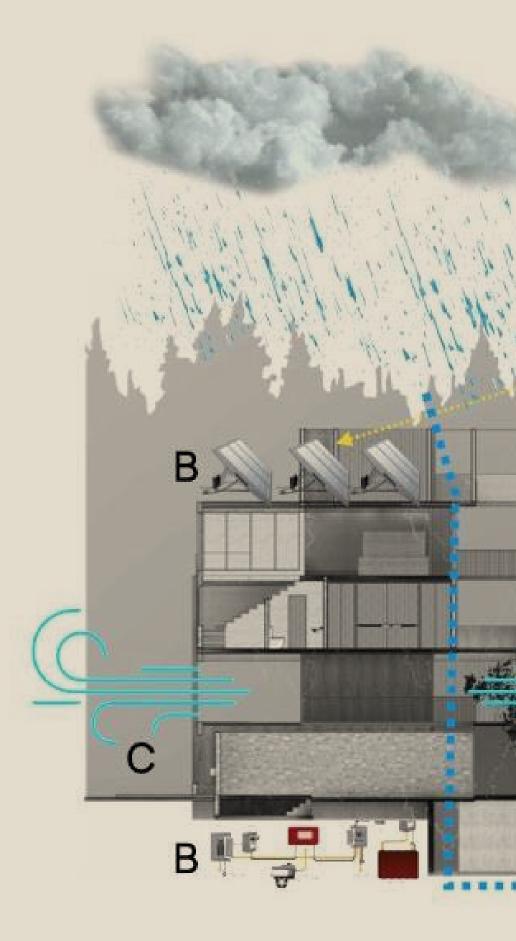

#### SOLAR PANELS AND RAINWATER COLLECTION

- **A** Rainwater collection
- **B** Solar energy
- **C** Crossed ventilating system

MIRVAL counts with solar panels to convert sun light to electric energy, along with two elecricity generators thet will power the building for up to 14 hours. It will also count with a system to collect rainwater, that will be treated and reused in common areas and outside green areas.