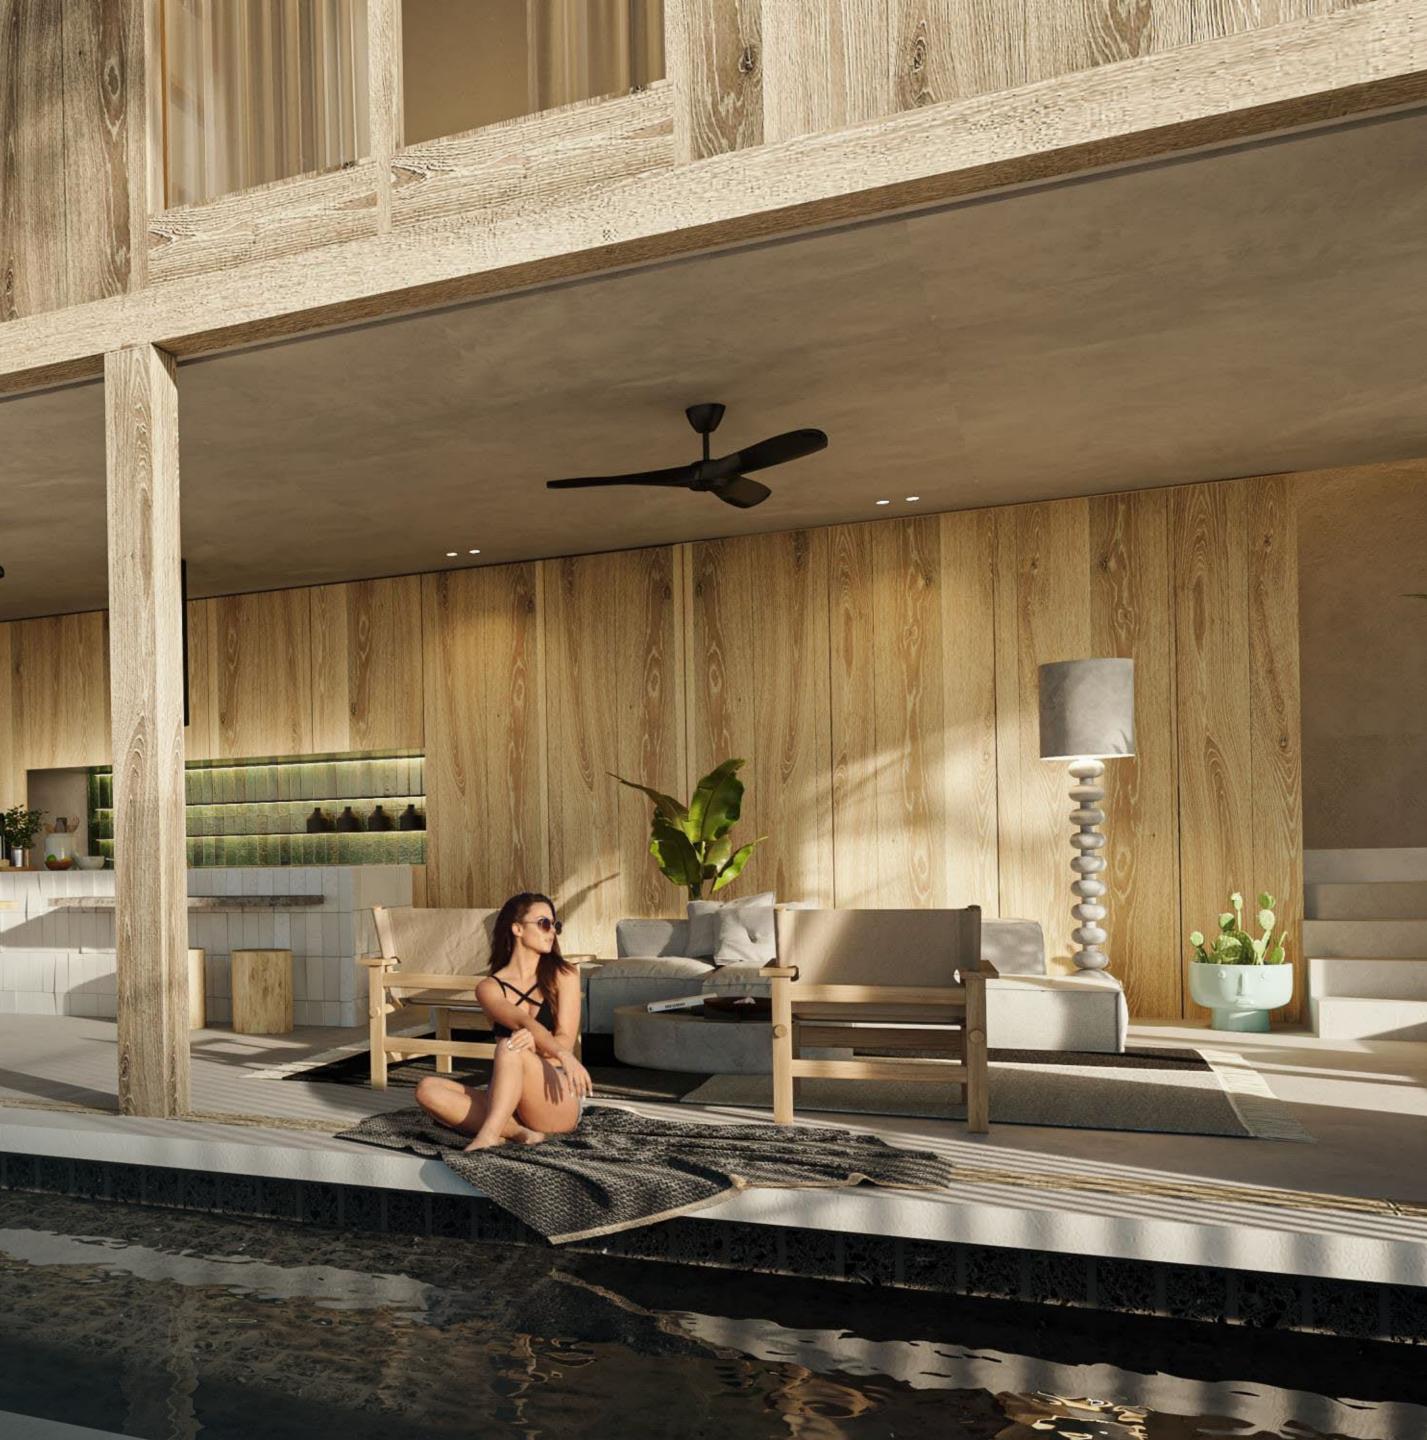

Every unit counts with private swimming pool.

HILLIN

Exclusive features to make every unit unique.

# OPEN KITCHEN, COFFEE SHOP AND CONVENIENCE STORE

MIRVAL offers a big open kitchen área with a vast selection of different internation cuisines, cafeteria and convenience store.