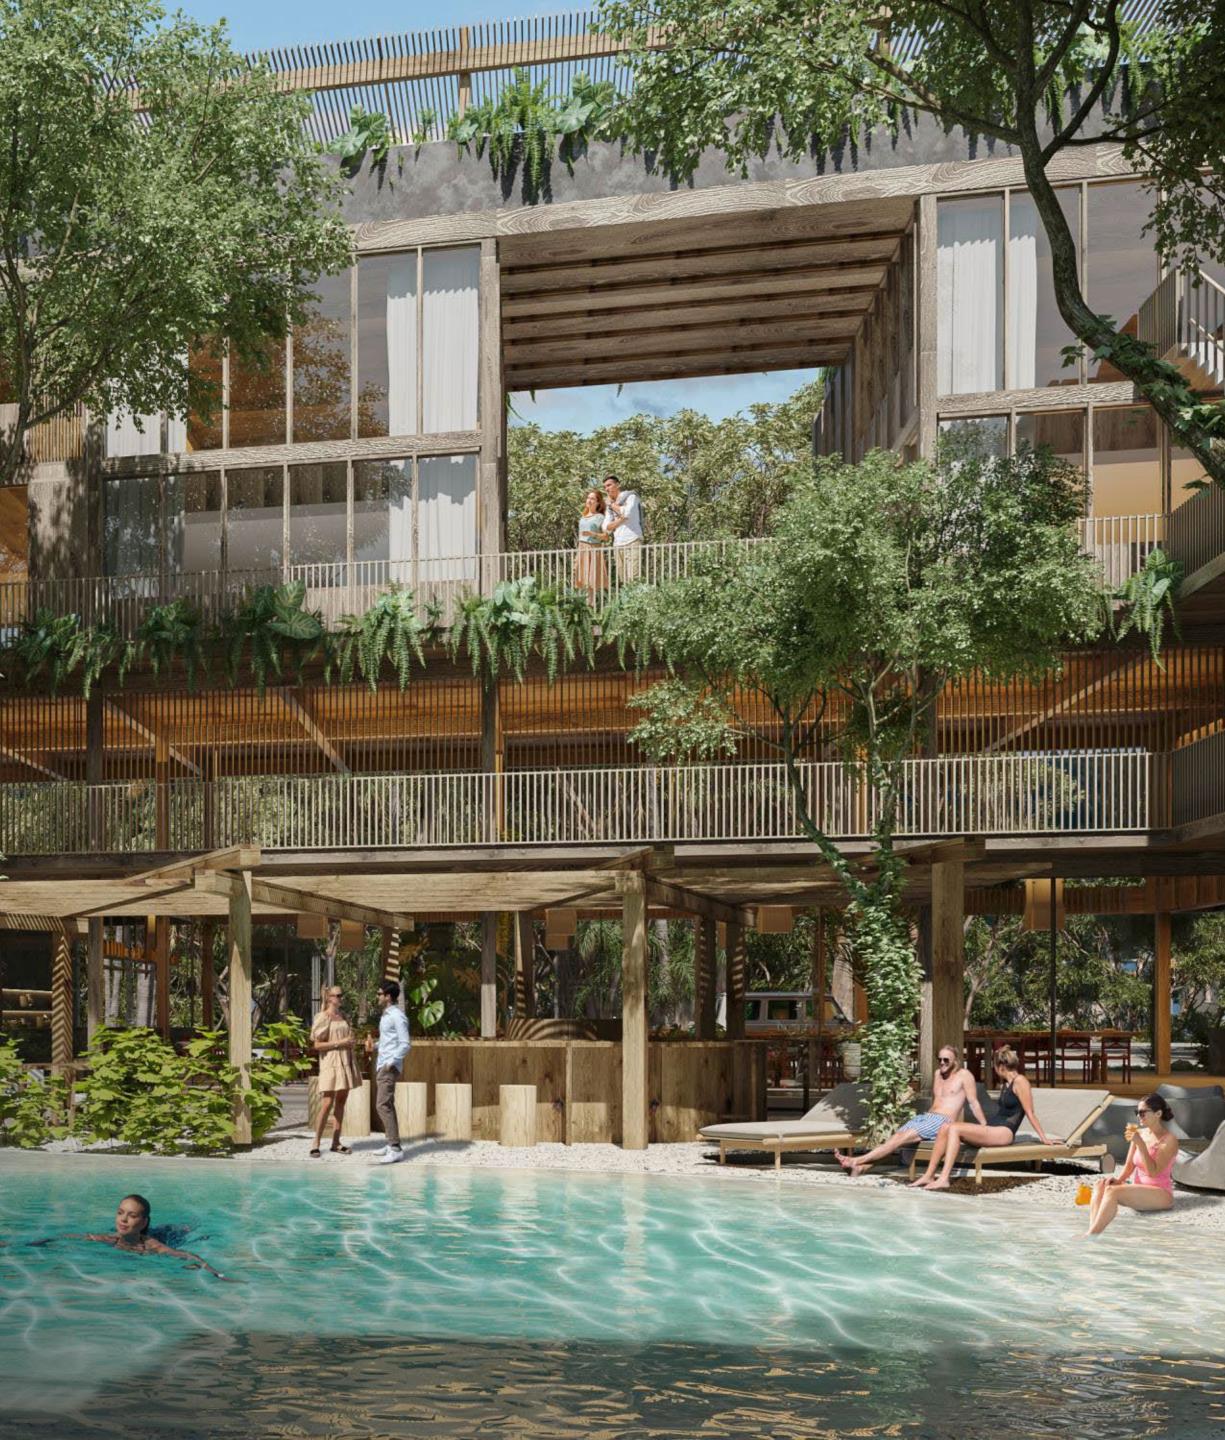

# CONJUNTO

PREDIO 03 MANZANA 661

Only 30 units built on 2,500 m<sup>2</sup> of land and 40% of this sufrace preserved as green areas.

5.

Created to truly immerse into jungle's peace and live along its energy, without damaging it.

Every unit counts with private swimming pool.

HILLIN

Exclusive features to make every unit unique.

# AMENITIES

Underground SPA

Sauna, lockers and bathrooms

Thermals

Restaurant with 5 different kitchens

Rooftop pool with beautiful jungle view

Organic market

Elevators