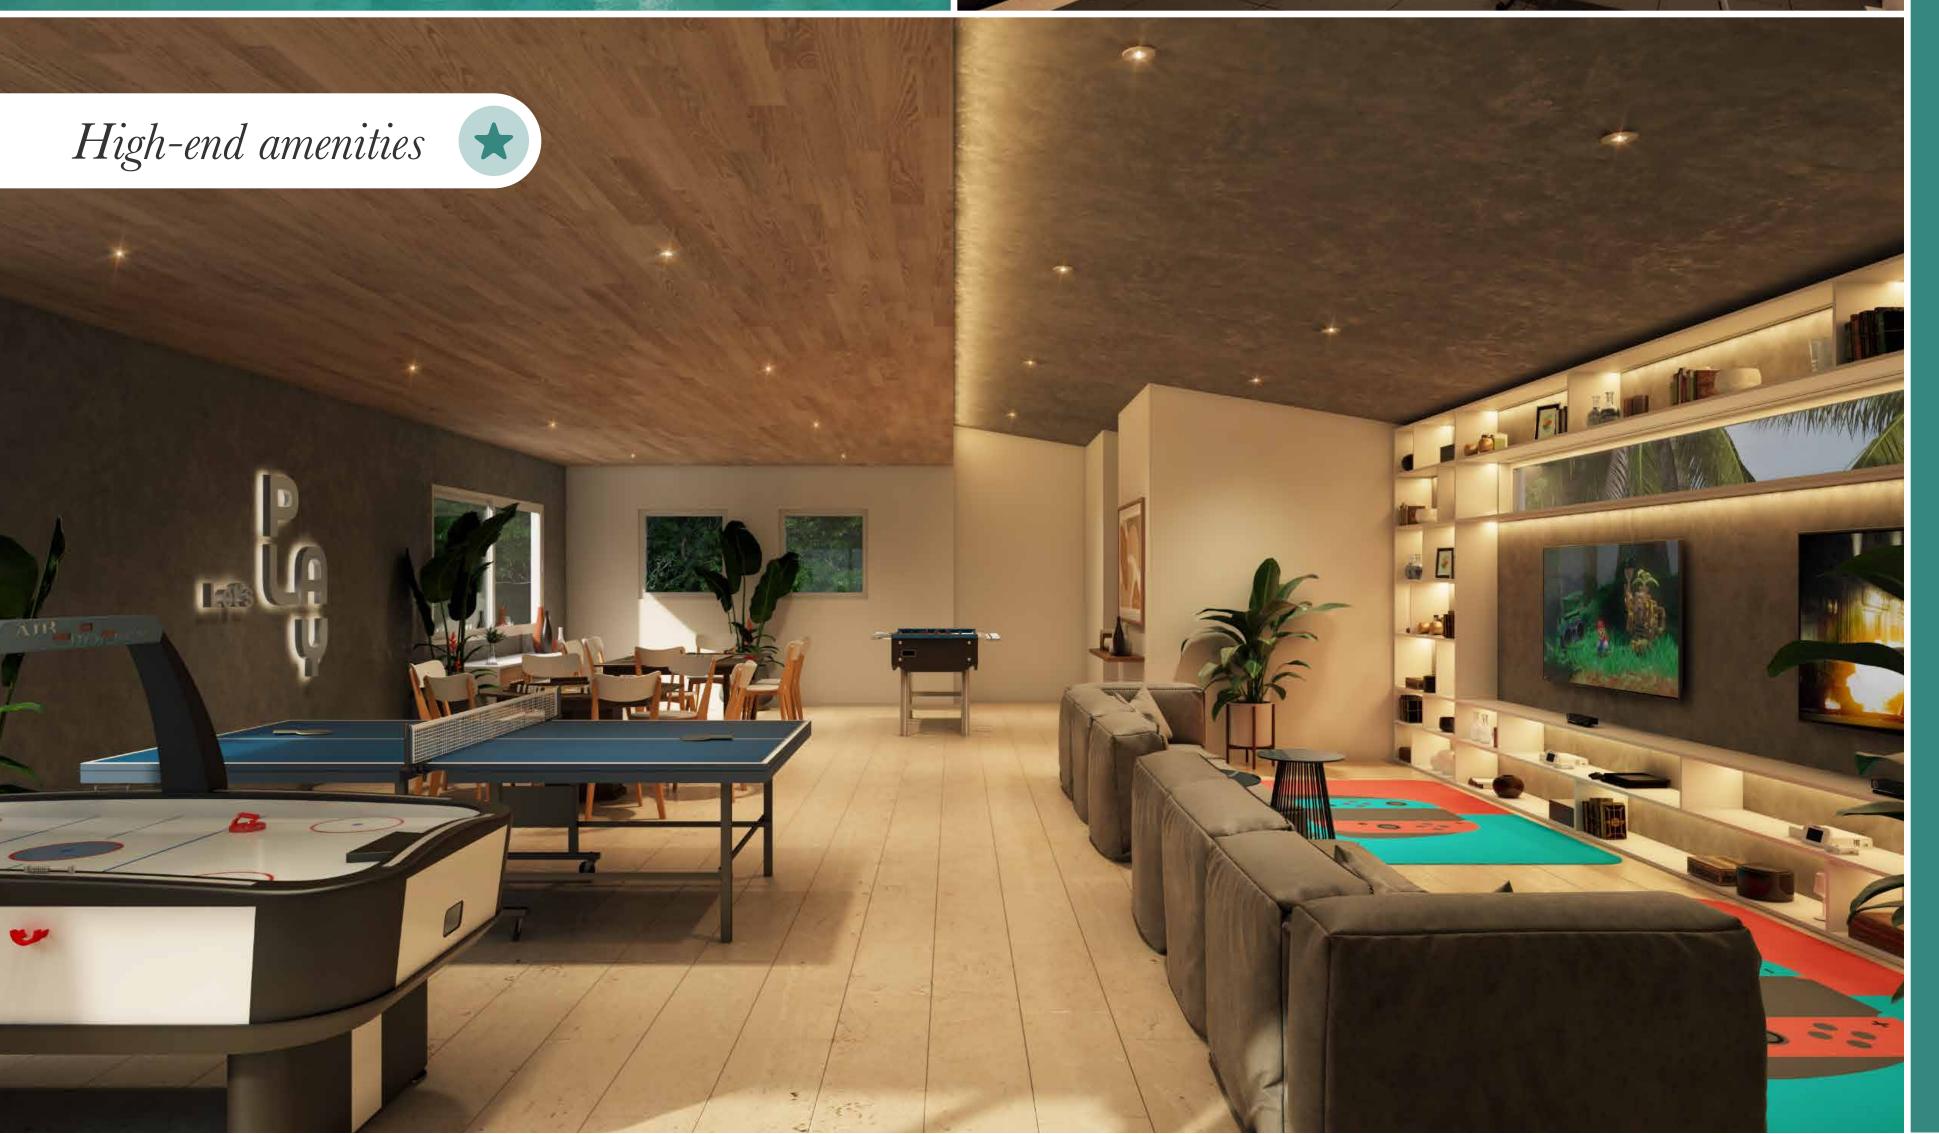

#### AMENITIES

- Large infinity pool (66m)
- Semi-Olympic pool (25m)
- Artificial island with beach
- Gym
- Game room
- Security booth
- Elevators
- Private storage\*
- Private slips\*
- P Private parking\*
- Bicycle parking

- Gym & game room
- Large pool with private island and beaches
- Premium finishes
- Large spaces
- 3 & 4 bedrooms
- High capital gain
- High ROI
- Private garages
- Private storages
- Bicycle parking