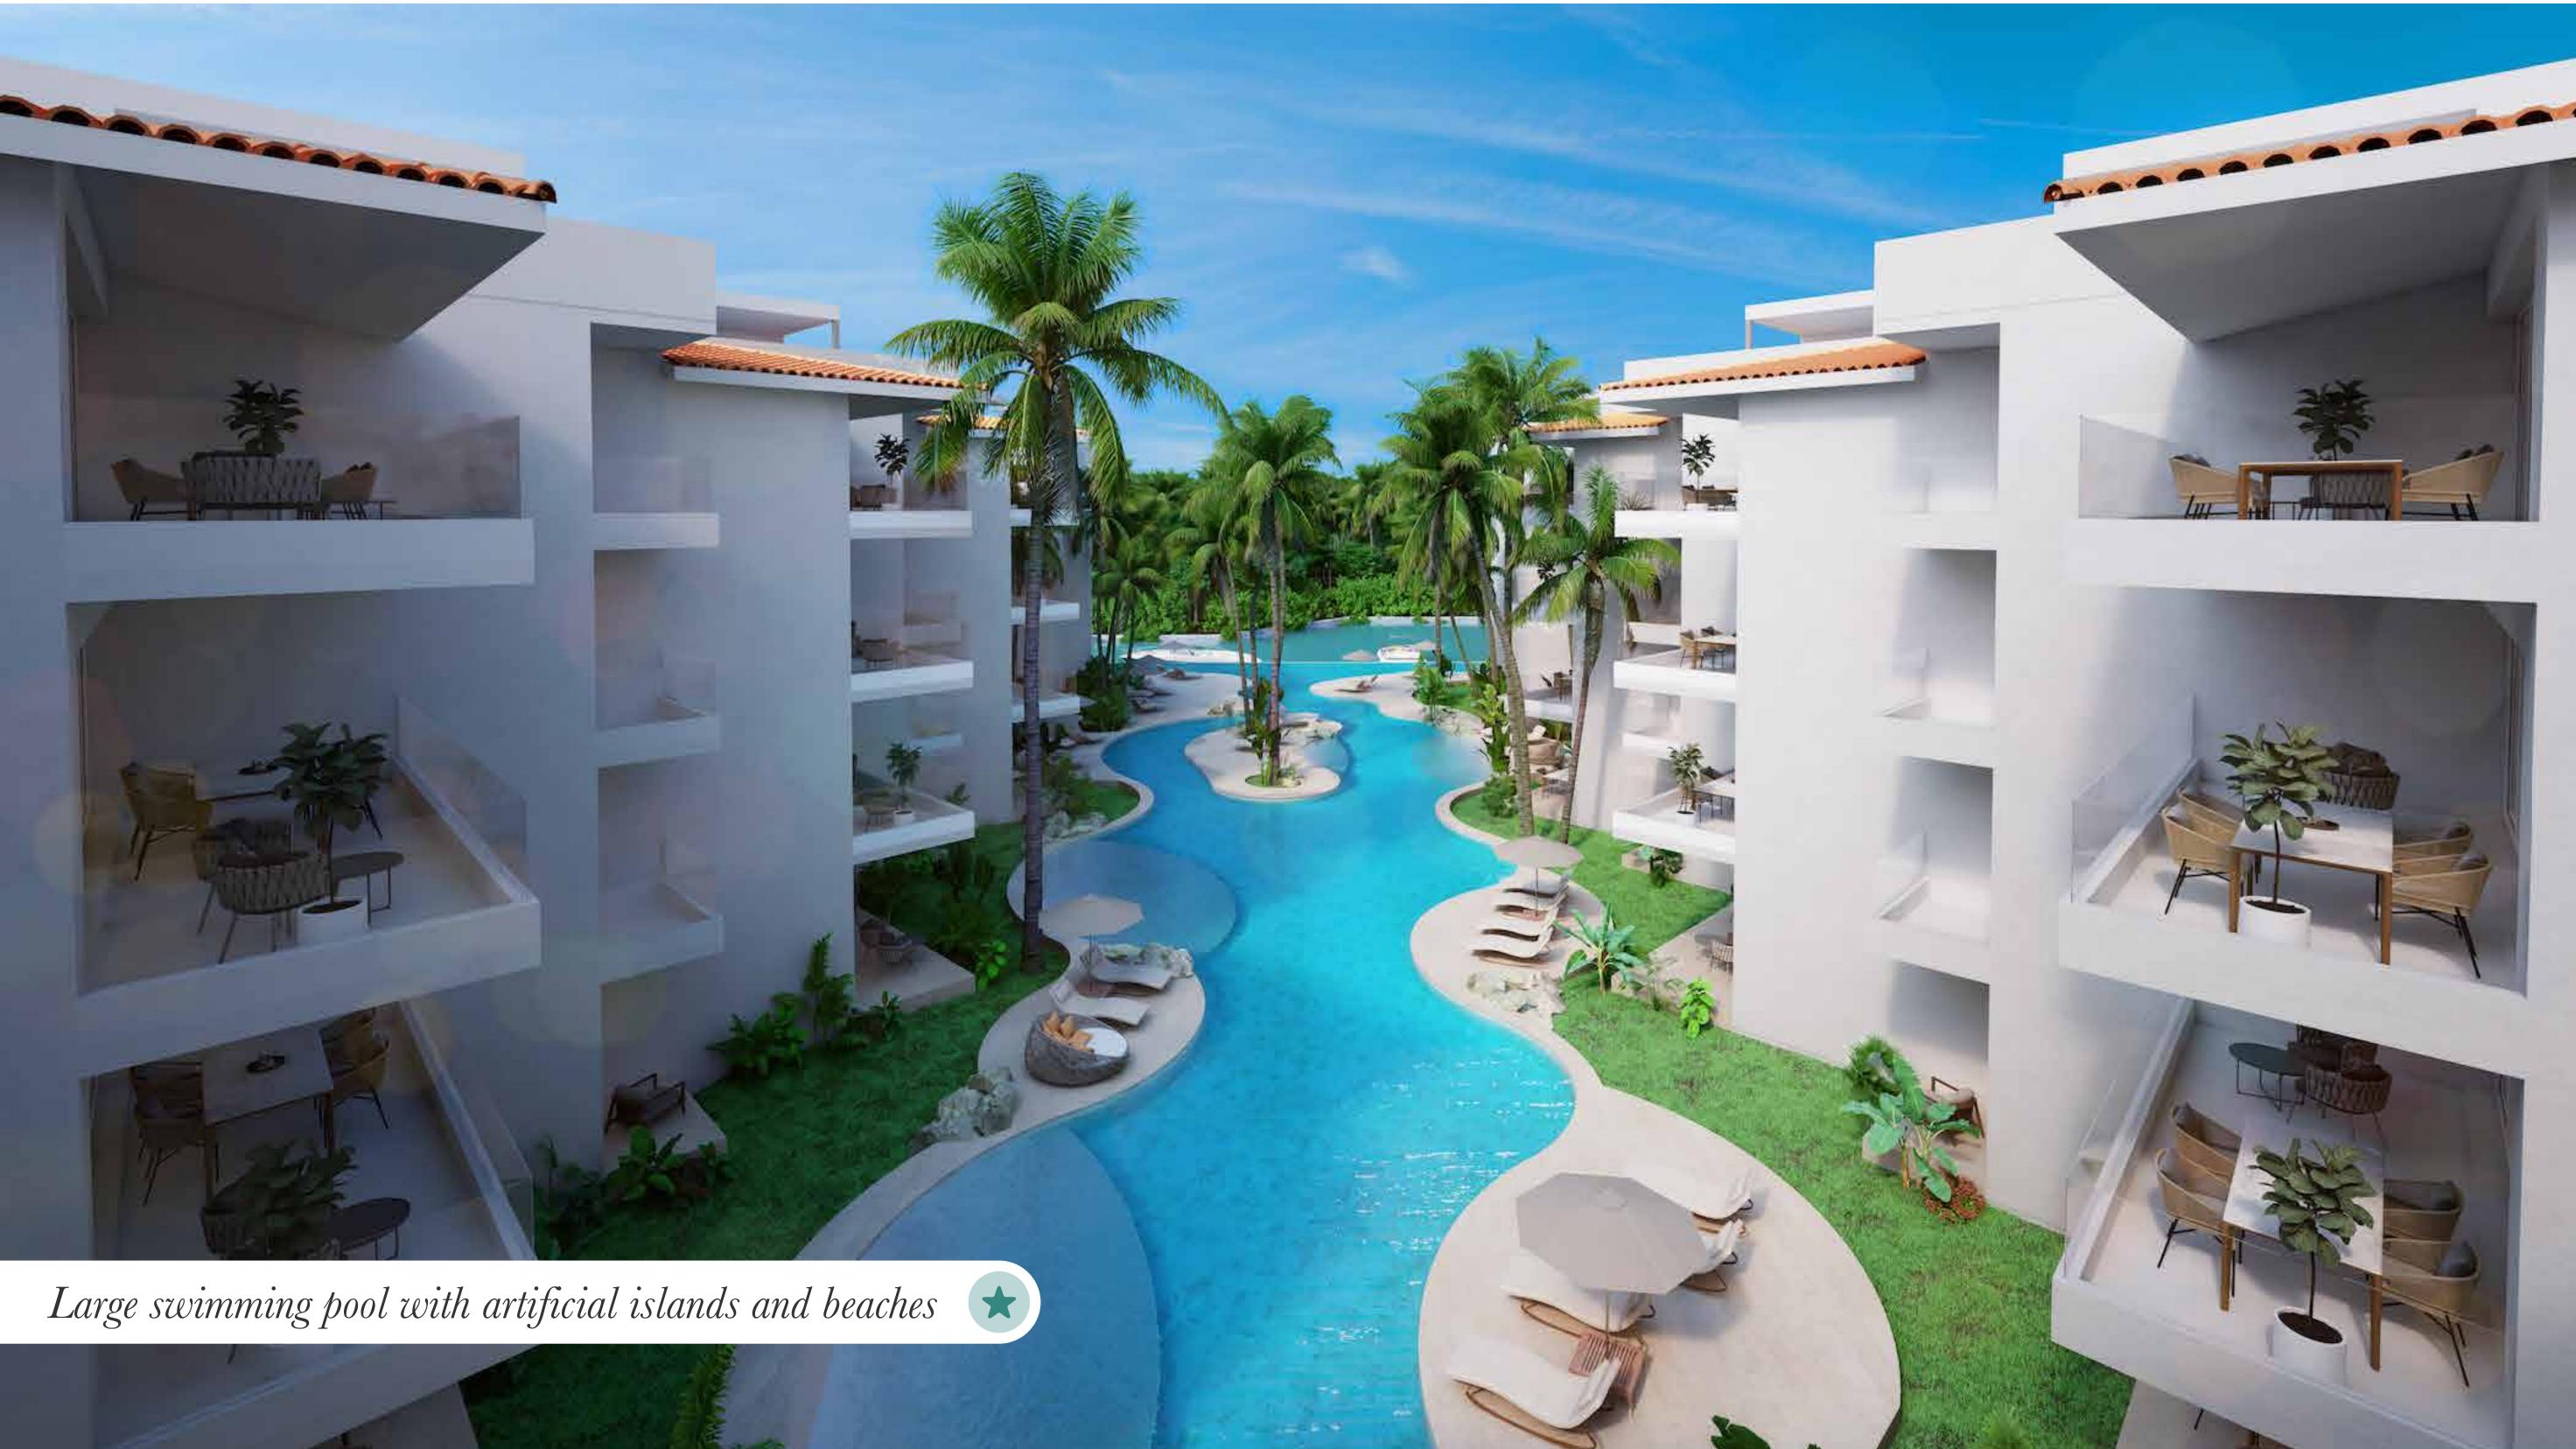

#### AMENITIES

- Large infinity pool (66m)
- Semi-Olympic pool (25m)
- Artificial island with beach
- Gym
- Game room
- Security booth
- Elevators
- Private storage\*
- Private slips\*
- P Private parking\*
- Bicycle parking

- Gym & game room
- Large pool with private island and beaches
- Premium finishes
- Large spaces
- 3 & 4 bedrooms
- High capital gain
- High ROI
- Private garages
- Private storages
- Bicycle parking