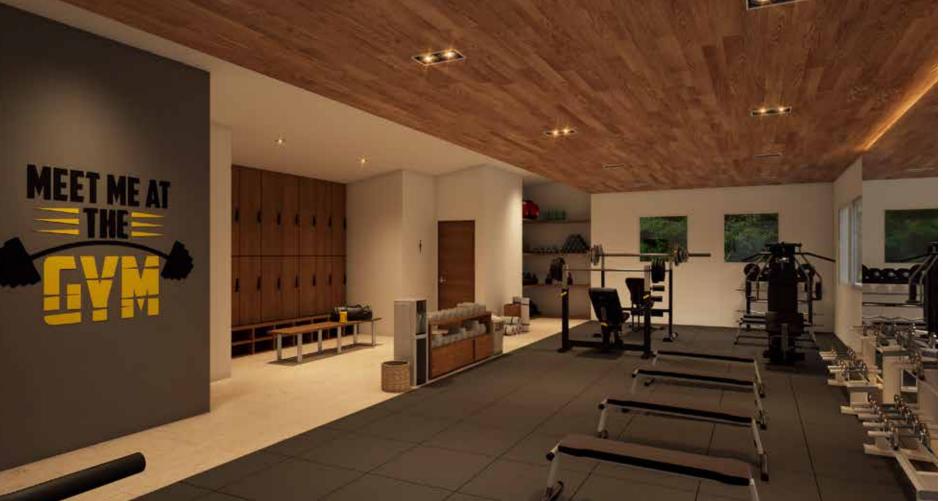

#### AMENITIES

- Large infinity pool (66m)
- Semi-Olympic pool (25m)
- Artificial island with beach
- Gym
- Game room
- Security booth
- Elevators
- Private storage\*
- Private slips\*
- P Private parking\*
- Bicycle parking

- Gym & game room
- Large pool with private island and beaches
- Premium finishes
- Large spaces
- 3 & 4 bedrooms
- High capital gain
- High ROI
- Private garages
- Private storages
- Bicycle parking