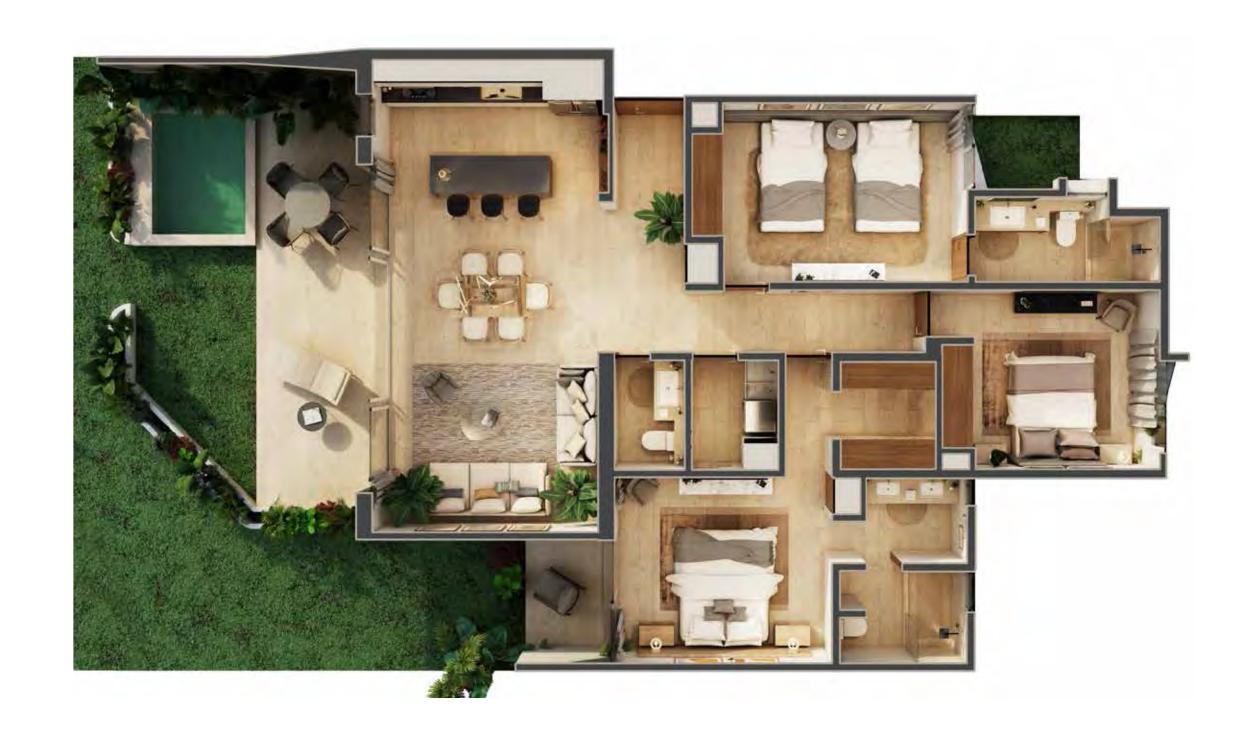

#### 4 BR GARDEN POOL

4 Bedrooms . 3 ½ Bathrooms
Living room . Dining room . Kitchen . Laundry room
Terrace . Garden . Private pool