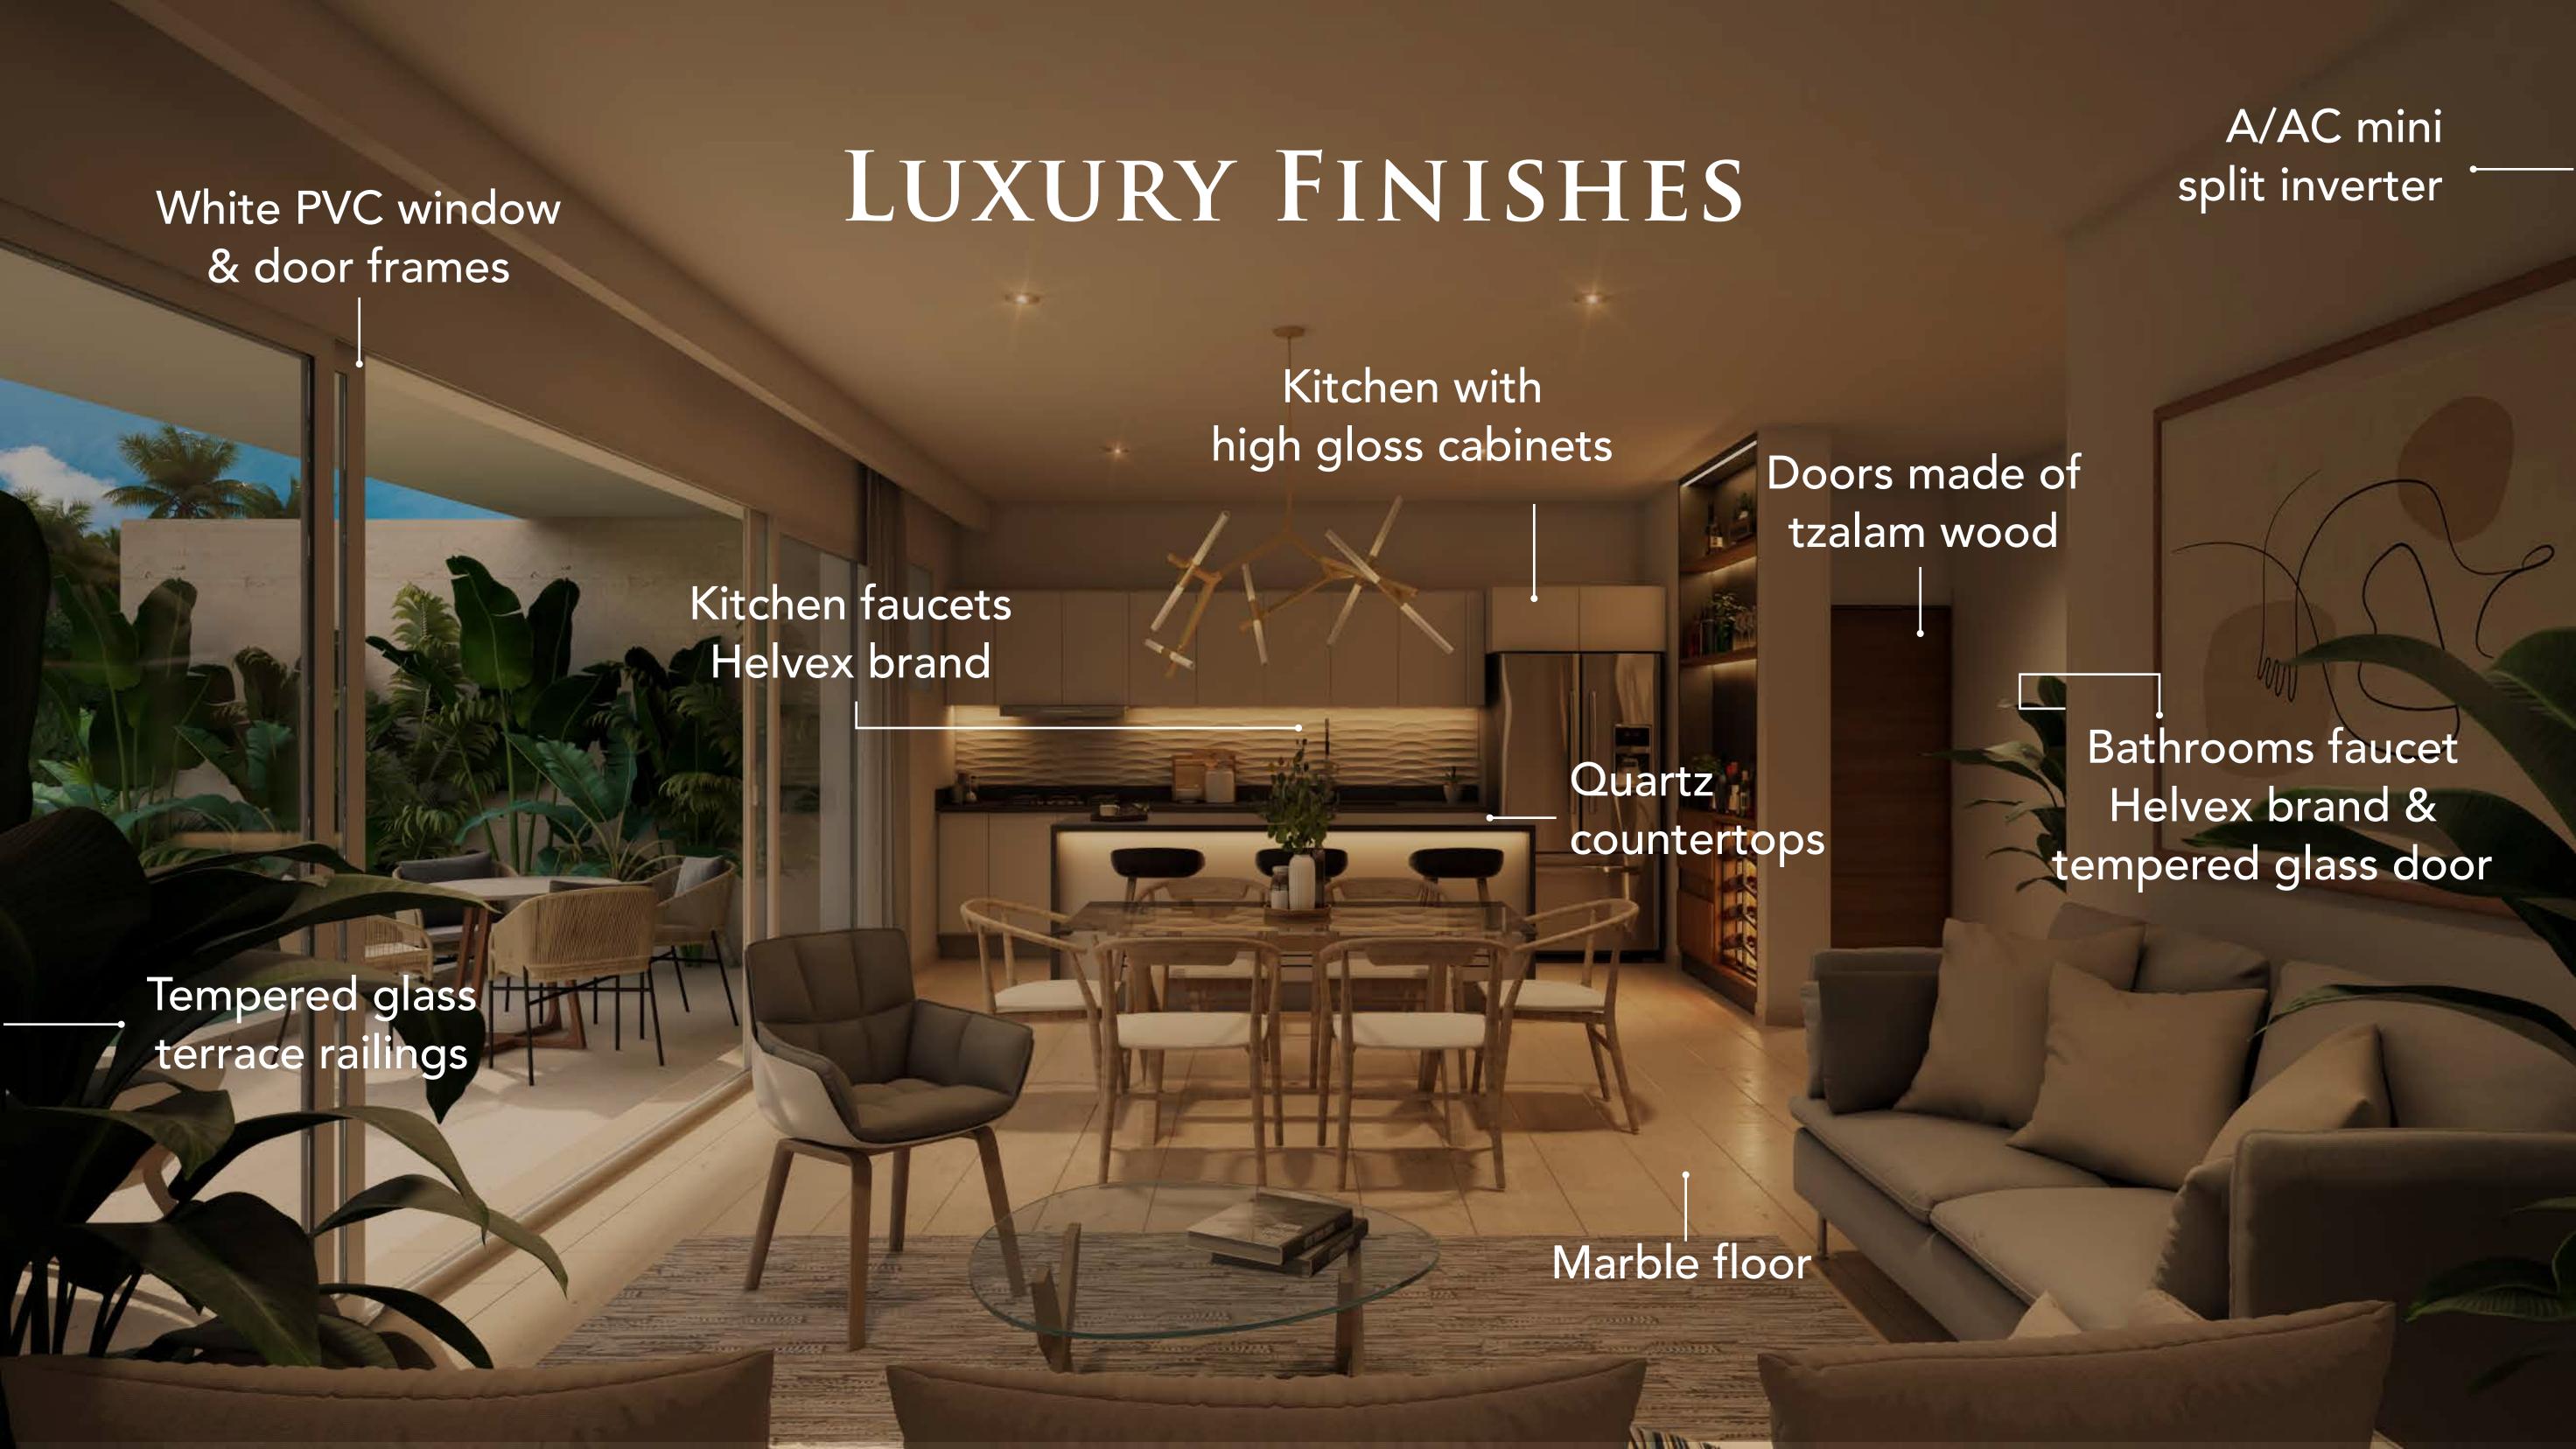

- Gym & game room
- Large pool with private island and beaches
- Premium finishes
- Large spaces
- 3 & 4 bedrooms
- High capital gain
- High ROI
- Private garages
- Private storages
- Bicycle parking