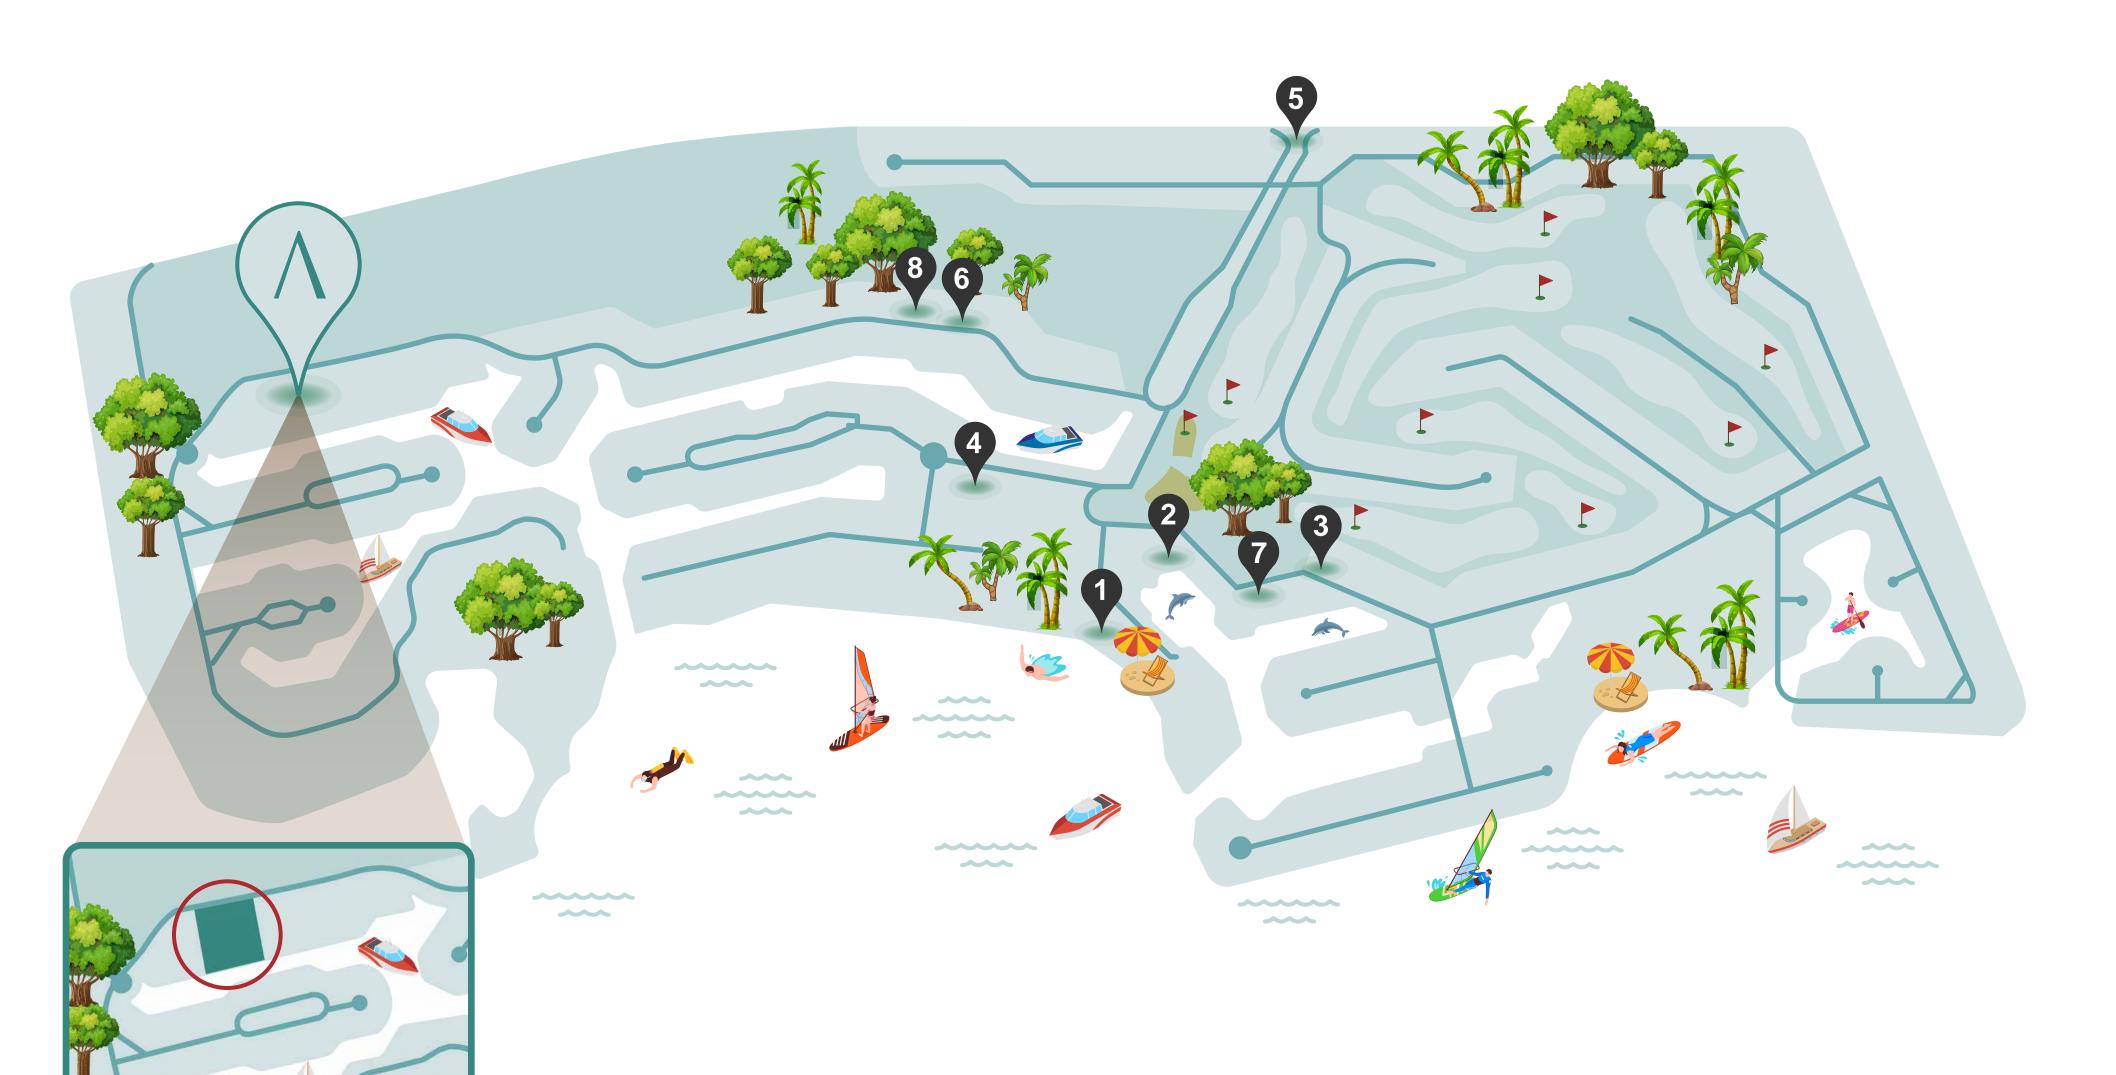

## LOCATION

Puerto Aqua is developed on a 7,000 m<sup>2</sup> lot, located between Boulevard Puerto Aventuras Avenue and the beautiful marina, in the MZ 10 of plan 04, in the Tourist and Residential Complex of Puerto Aventuras.

#### Time in golf cart

|   | Puerto Aqua                |       |
|---|----------------------------|-------|
|   | Beach Club                 | 5 min |
| 2 | Shopping Mall              | 5 min |
| 3 | Golf & Tennis<br>Club      | 5 min |
| 4 | School                     | 5 min |
| 5 | Entrance                   | 4 min |
| 6 | Central Park               | 3 min |
| 7 | Dolphinarium               | 5 min |
| 8 | Market Puerto<br>Aventuras | 3 min |