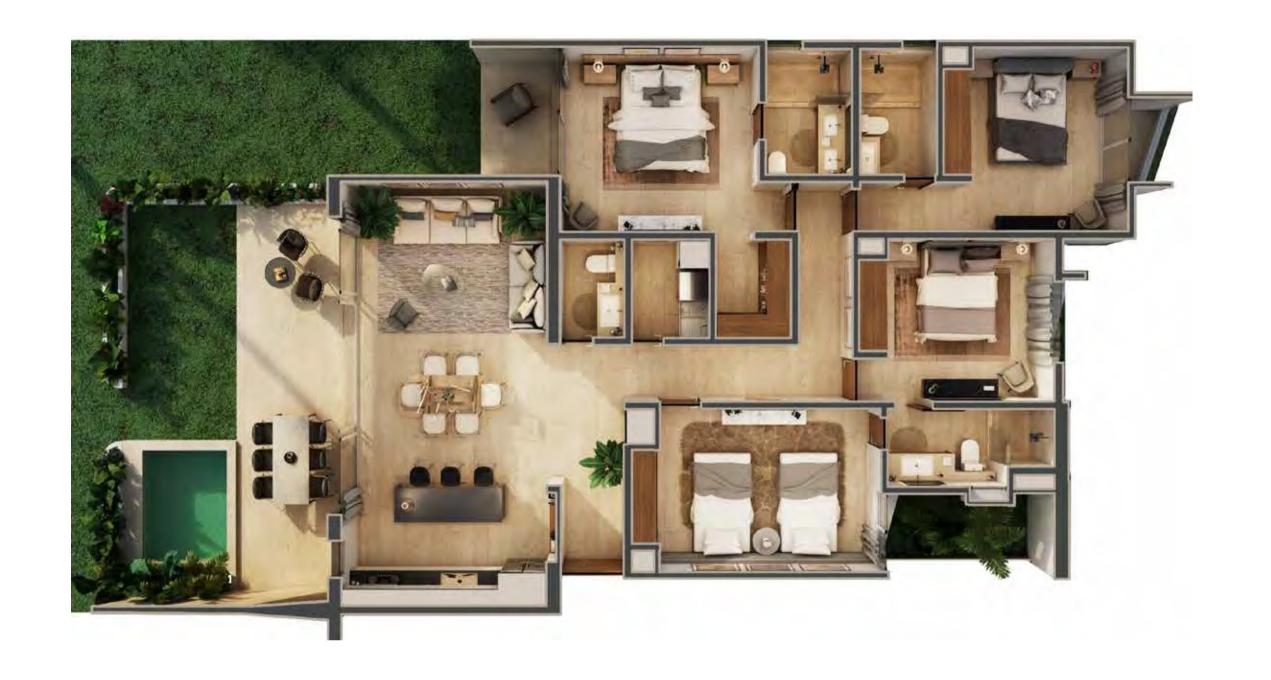

#### 4 BR GARDEN POOL

4 Bedrooms . 3 ½ Bathrooms
Living room . Dining room . Kitchen . Laundry room
Terrace . Garden . Private pool

#### 4 BR A

4 Bedrooms . 3 ½ Bathrooms
Living room . Dining room . Kitchen
Laundry room . Terrace