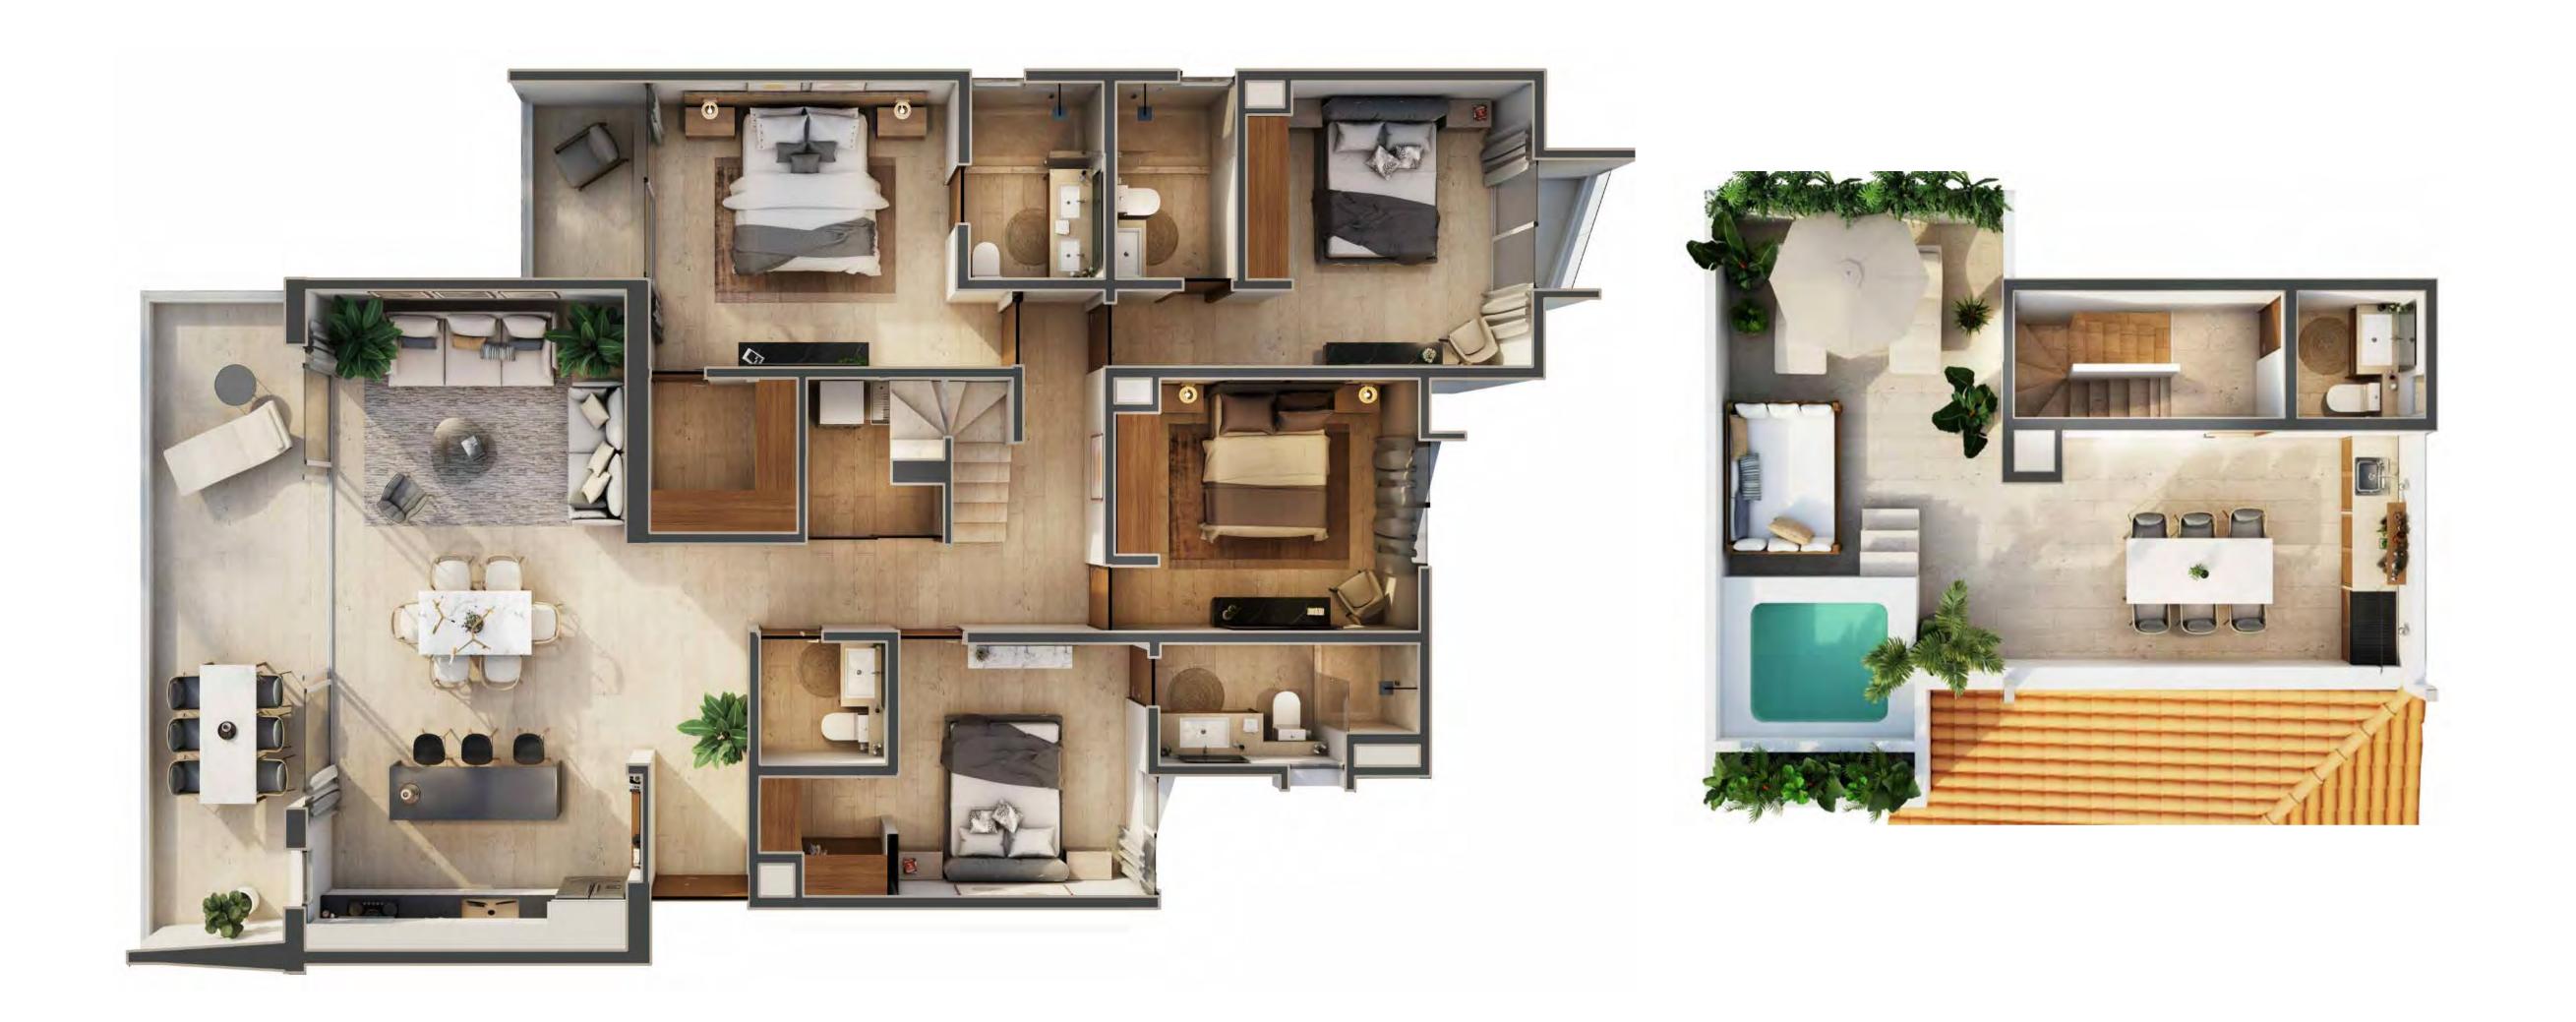

#### 4 BR A + ROOF TOP

4 Bedrooms . 3 ½ Bathrooms . Living room . Dining room . Kitchen Laundry room . Terrace . Private roof top . Jacuzzi