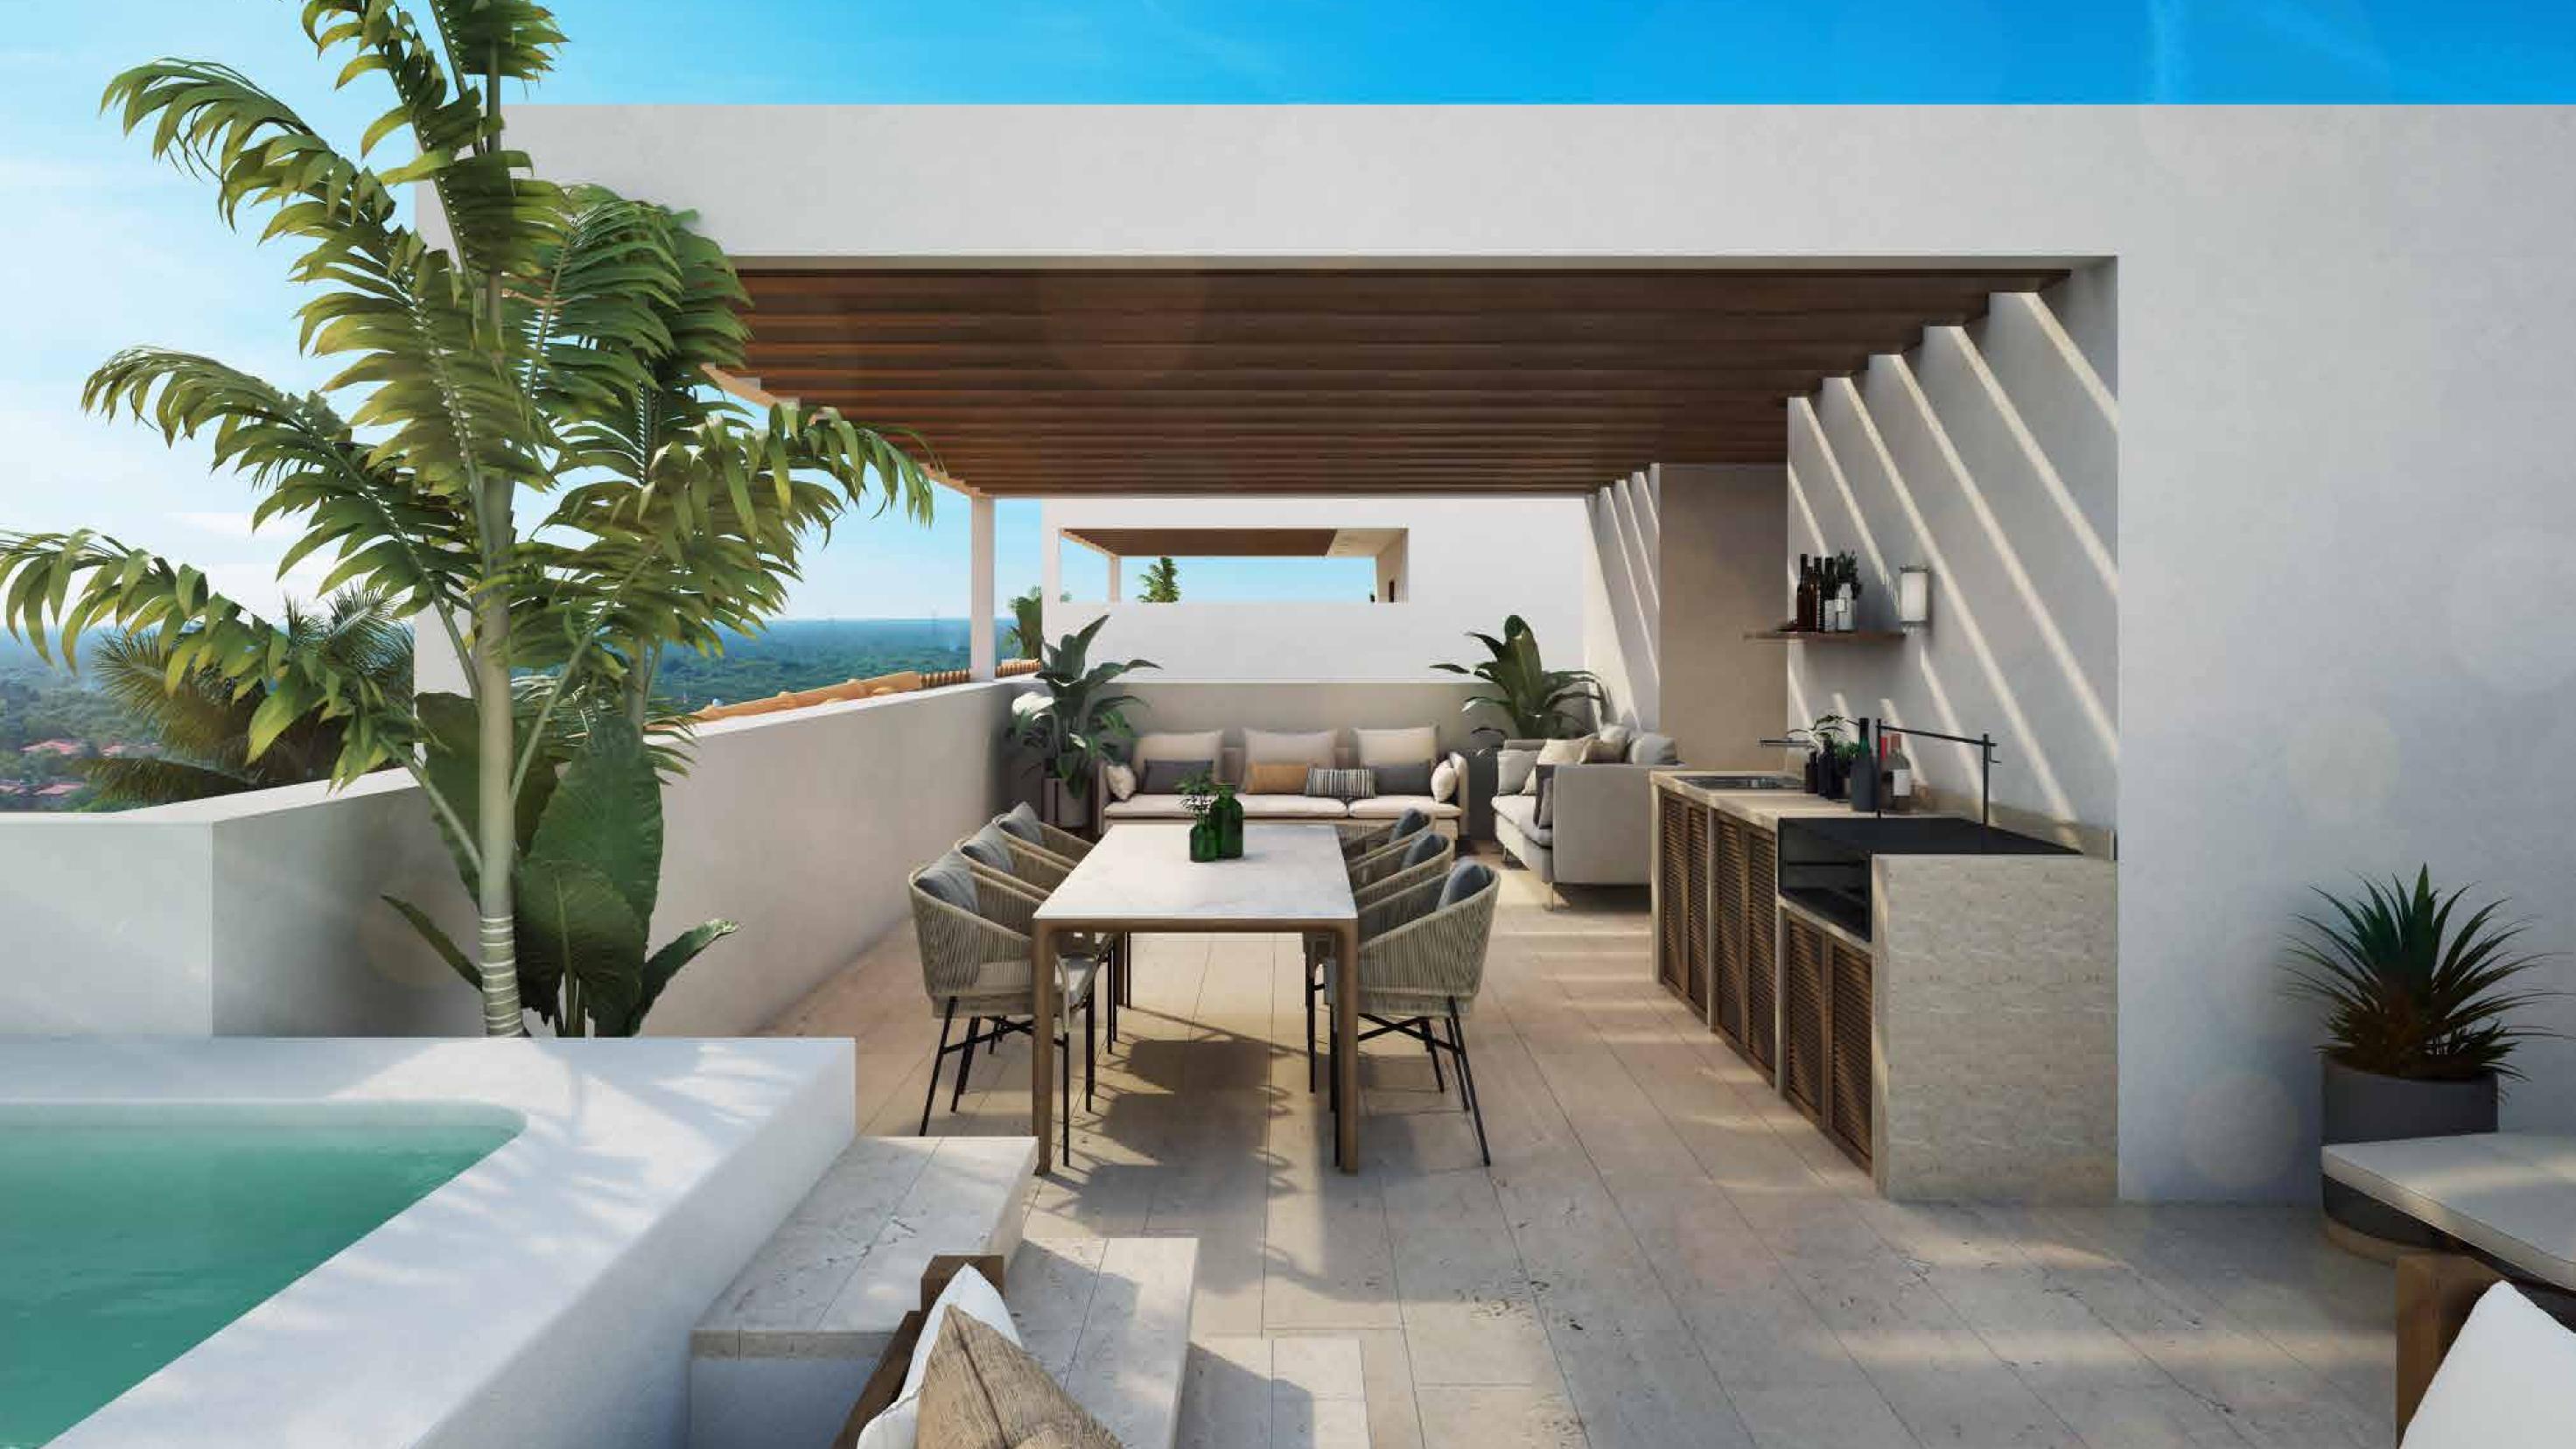

#### 3 BR A + ROOF TOP

3 Bedrooms . 2 ½ Bathrooms . Living room . Dining room . Kitchen Laundry room . Terrace . Private roof top . Jacuzzi

#### 4 BR A + ROOF TOP

4 Bedrooms . 3 ½ Bathrooms . Living room . Dining room . Kitchen Laundry room . Terrace . Private roof top . Jacuzzi