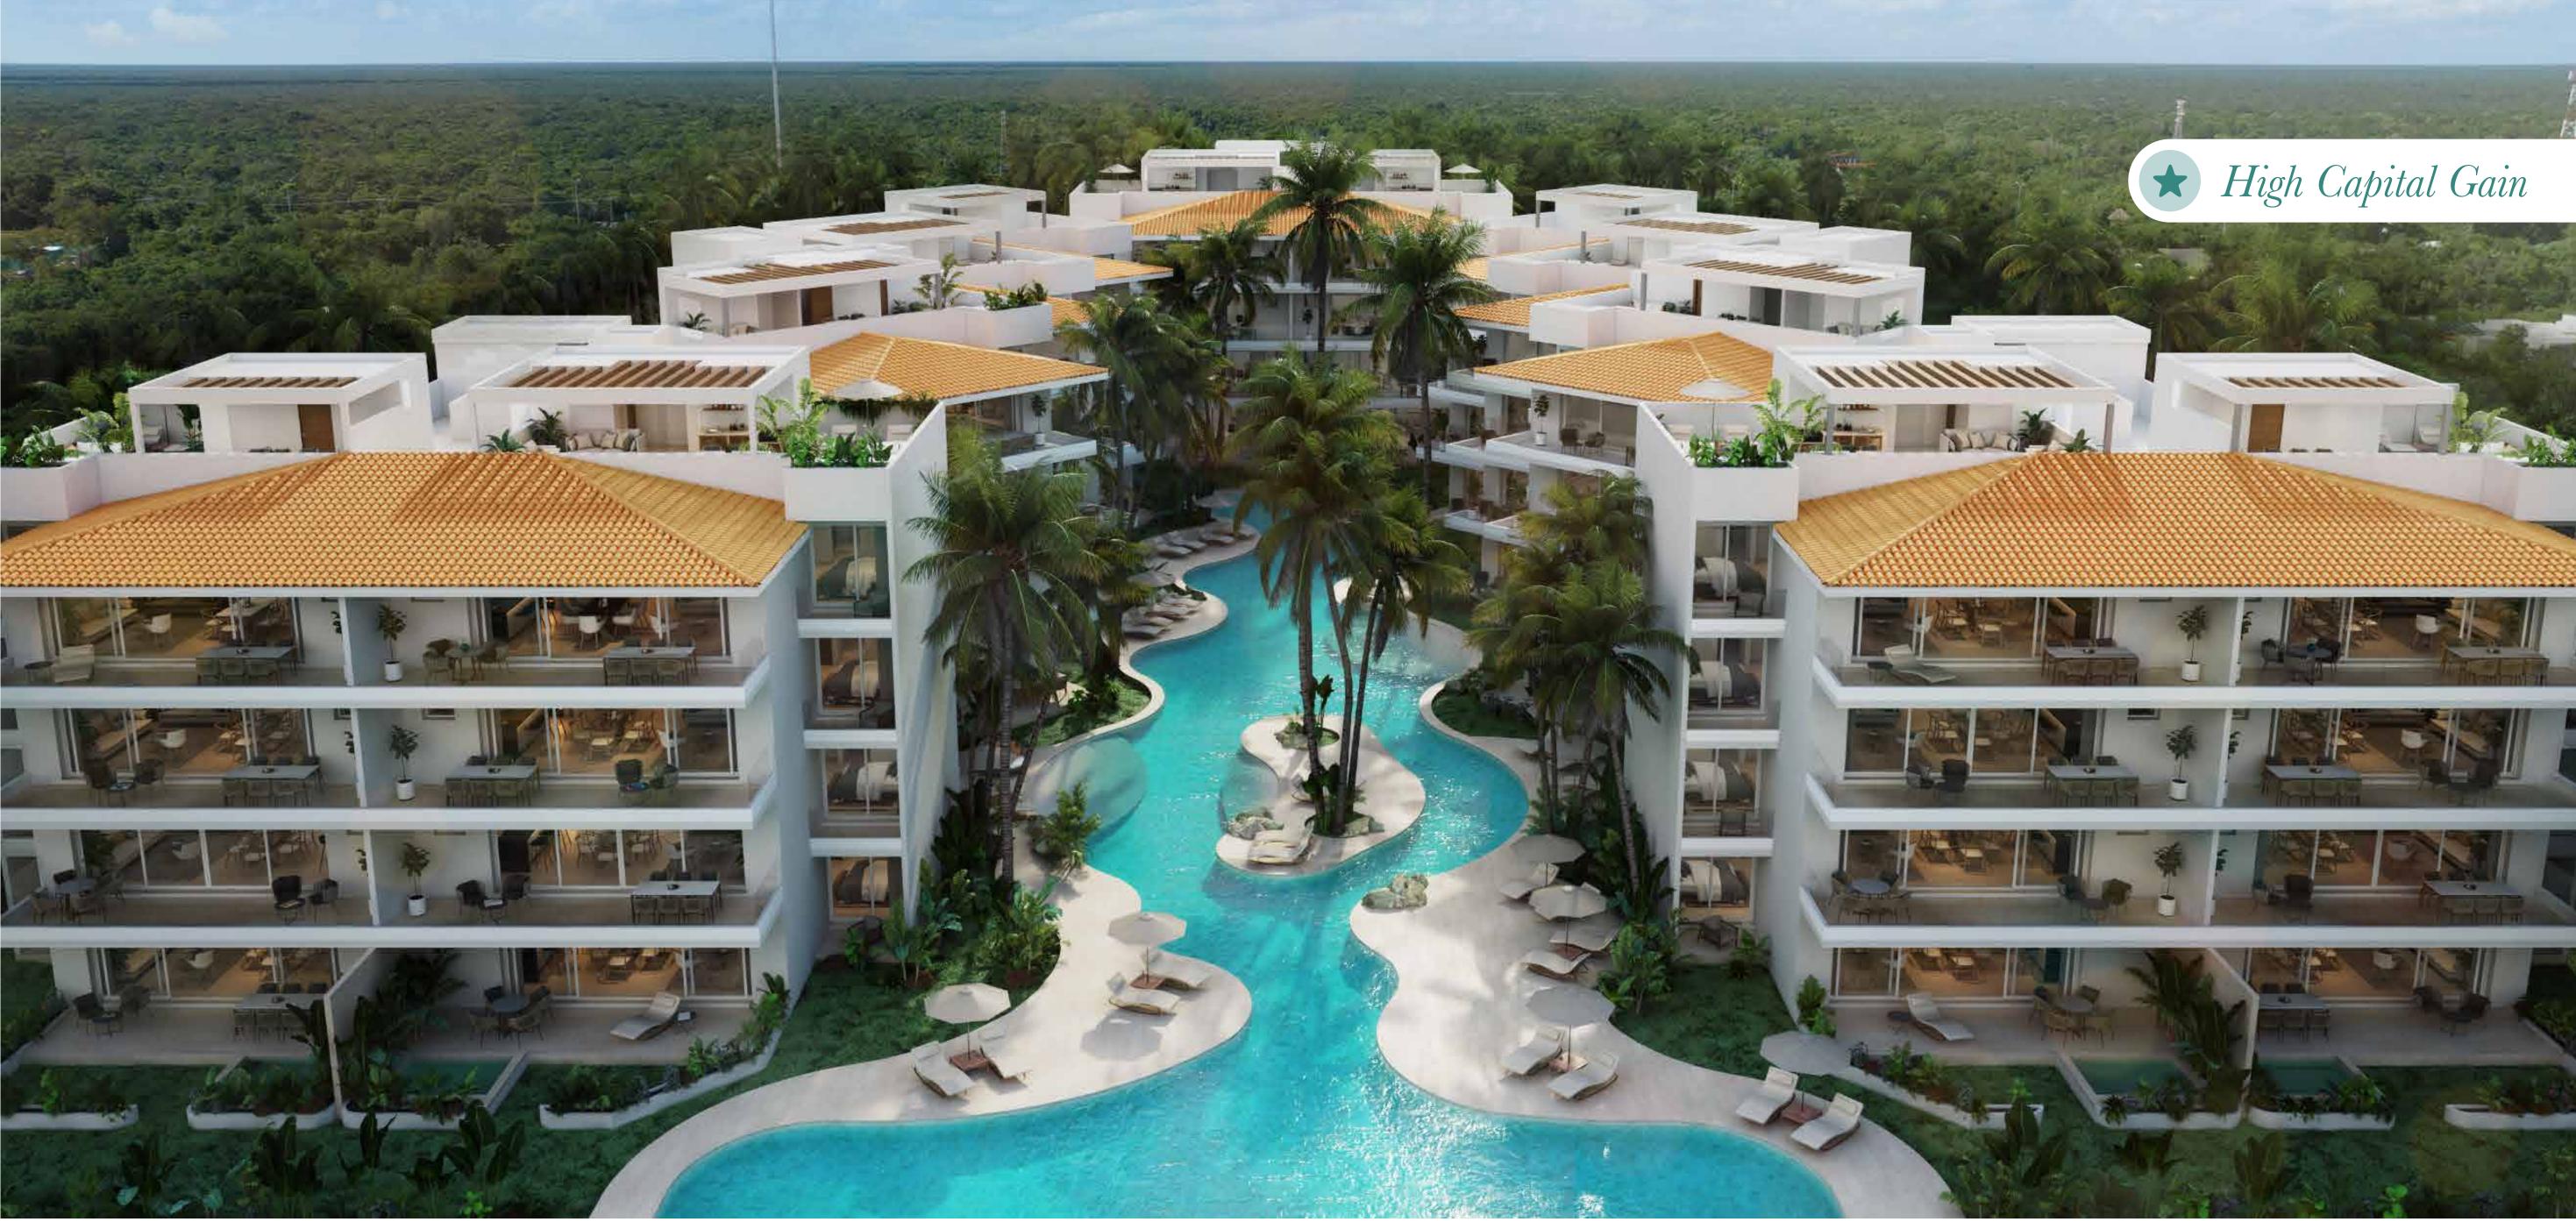

#### AMENITIES

- Large infinity pool (66m)
- Semi-Olympic pool (25m)
- Artificial island with beach
- Gym
- Game room
- Security booth
- Elevators
- Private storage\*
- Private slips\*
- P Private parking\*
- Bicycle parking

# 48 UNITS OF 3 & 4 BEDROOMS, DISTRIBUTED IN 5 BUILDINGS

## HIGHLIGHTS

When everything you need is within reach, and you can share what you enjoy with your family, you live the quality of life you deserve in Puerto Aqua.

- Private Community
- Excelent location
- Controlled access
- Security 24 hrs
- Elevator for each building
- Access to the beach club
- Marina front
- Boat slips 35 ft max
- All units with water view
- High range amenities

- Gym & game room
- Large pool with private island and beaches
- Premium finishes
- Large spaces
- 3 & 4 bedrooms
- High capital gain
- High ROI
- Private garages
- Private storages
- Bicycle parking