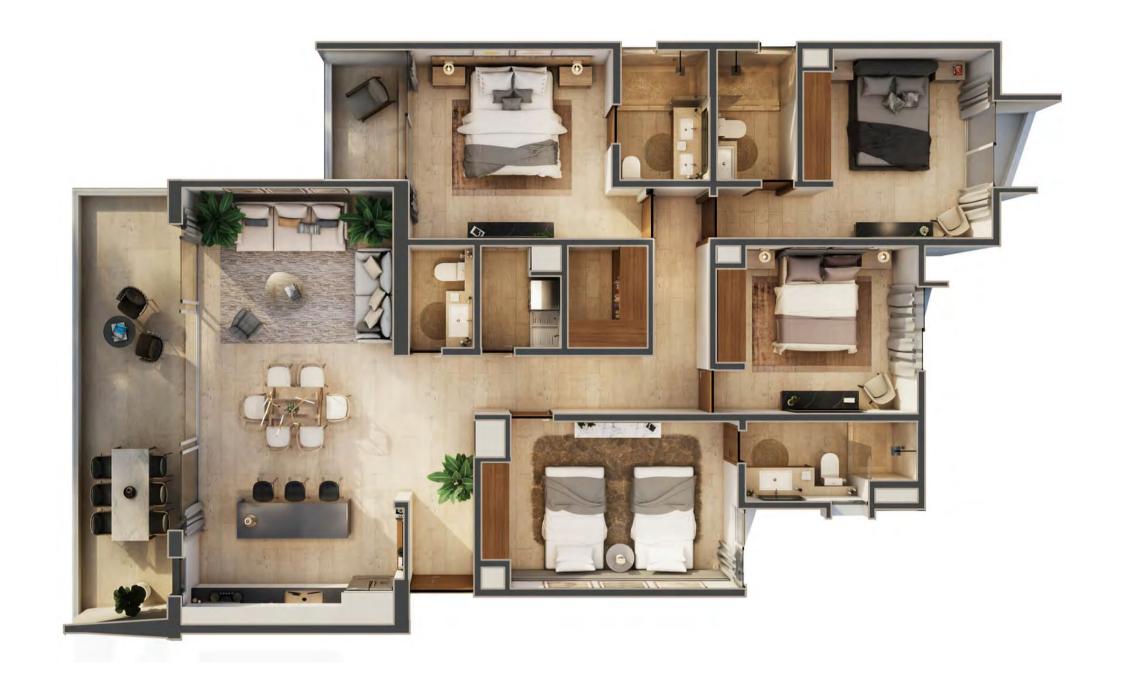

#### 4 BR GARDEN POOL

4 Bedrooms . 3 ½ Bathrooms
Living room . Dining room . Kitchen . Laundry room
Terrace . Garden . Private pool

#### 4 BR A

4 Bedrooms . 3 ½ Bathrooms
Living room . Dining room . Kitchen
Laundry room . Terrace

#### 4 BR A + ROOF TOP

4 Bedrooms . 3 ½ Bathrooms . Living room . Dining room . Kitchen Laundry room . Terrace . Private roof top . Jacuzzi