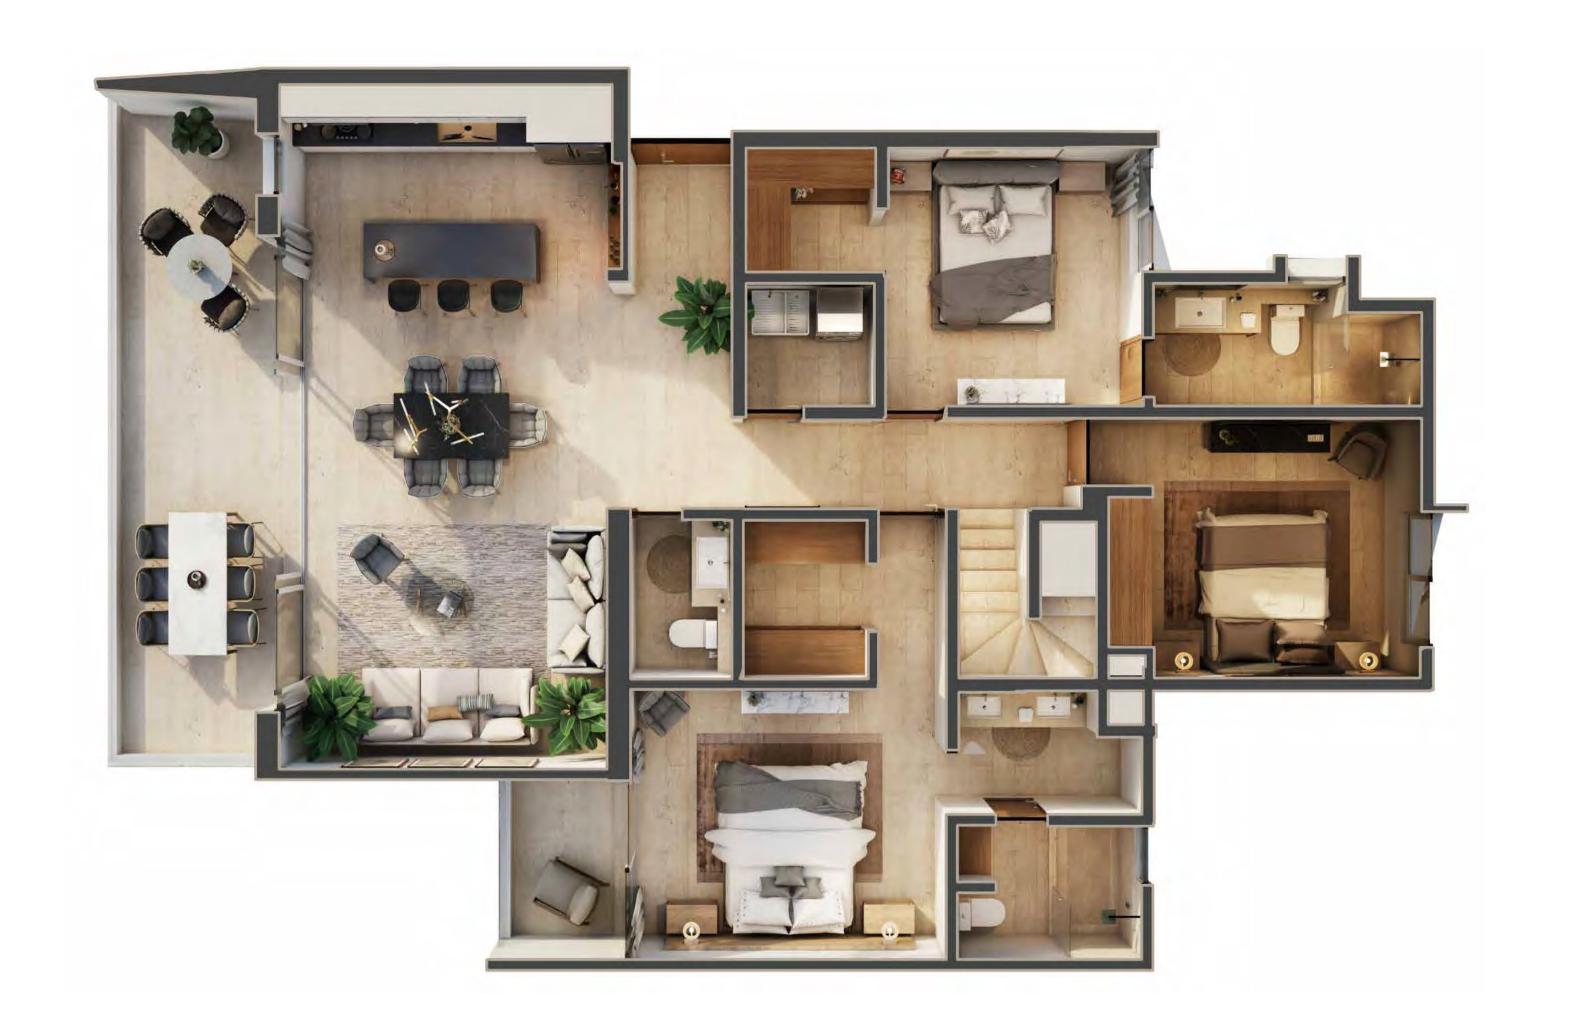

#### 4 BR GARDEN POOL

4 Bedrooms . 3 ½ Bathrooms
Living room . Dining room . Kitchen . Laundry room
Terrace . Garden . Private pool

#### 4 BR A

4 Bedrooms . 3 ½ Bathrooms
Living room . Dining room . Kitchen
Laundry room . Terrace

#### 4 BR A + ROOF TOP

4 Bedrooms . 3 ½ Bathrooms . Living room . Dining room . Kitchen Laundry room . Terrace . Private roof top . Jacuzzi