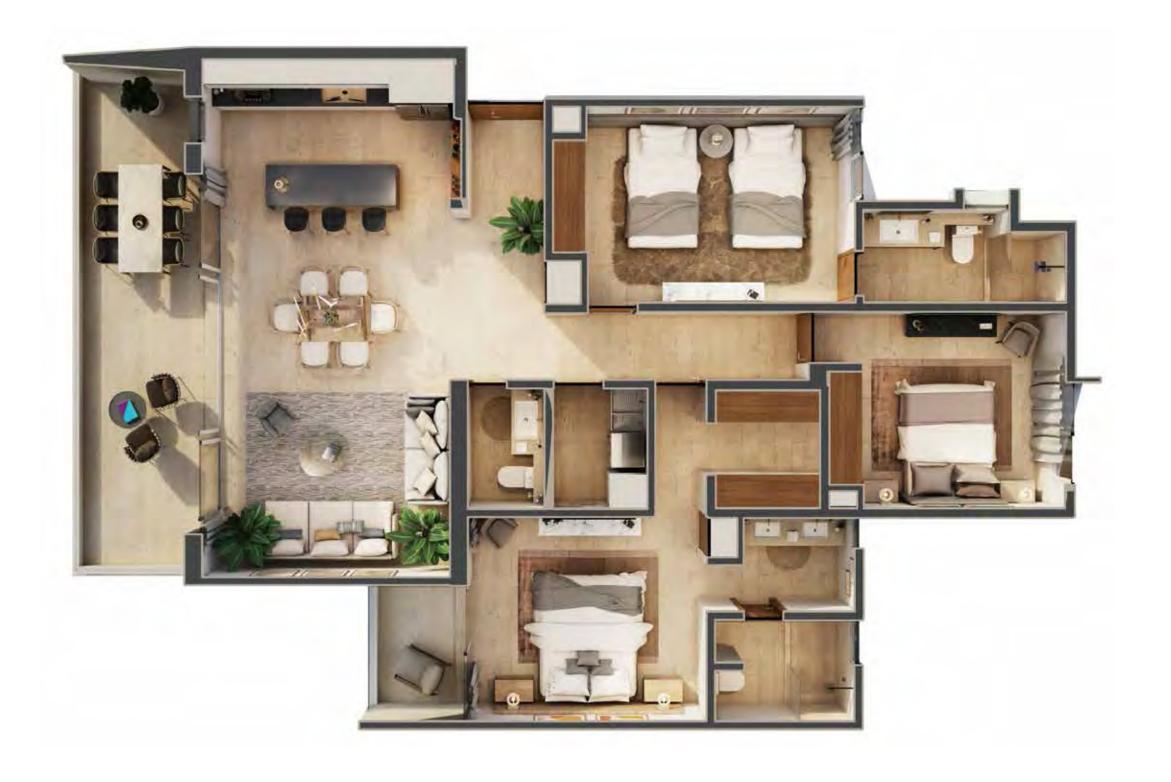

#### 4 BR GARDEN POOL

4 Bedrooms . 3 ½ Bathrooms
Living room . Dining room . Kitchen . Laundry room
Terrace . Garden . Private pool

#### 4 BR A

4 Bedrooms . 3 ½ Bathrooms
Living room . Dining room . Kitchen
Laundry room . Terrace

#### 4 BR A + ROOF TOP

4 Bedrooms . 3 ½ Bathrooms . Living room . Dining room . Kitchen Laundry room . Terrace . Private roof top . Jacuzzi