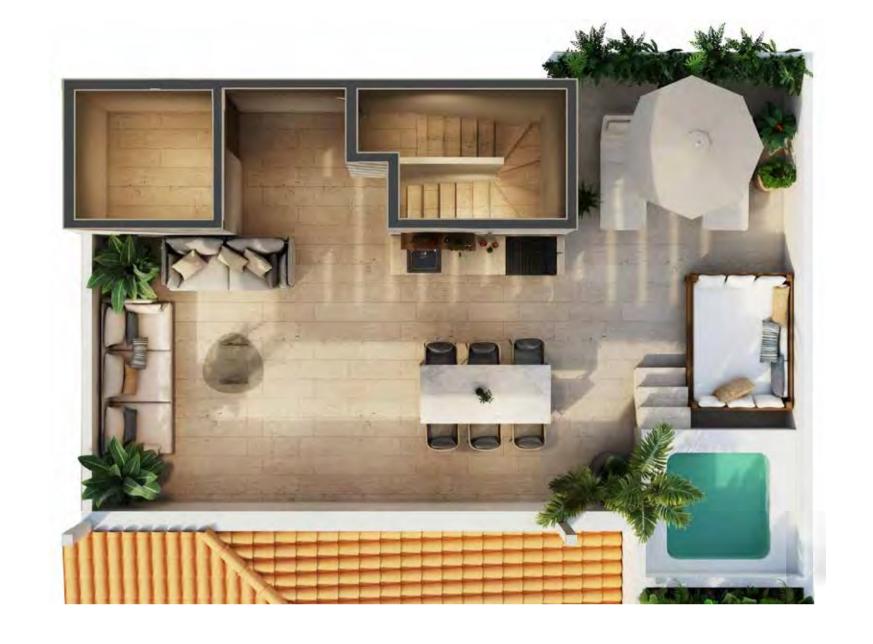

#### 3 BR A + ROOF TOP

3 Bedrooms . 2 ½ Bathrooms . Living room . Dining room . Kitchen Laundry room . Terrace . Private roof top . Jacuzzi

#### 4 BR A + ROOF TOP

4 Bedrooms . 3 ½ Bathrooms . Living room . Dining room . Kitchen Laundry room . Terrace . Private roof top . Jacuzzi