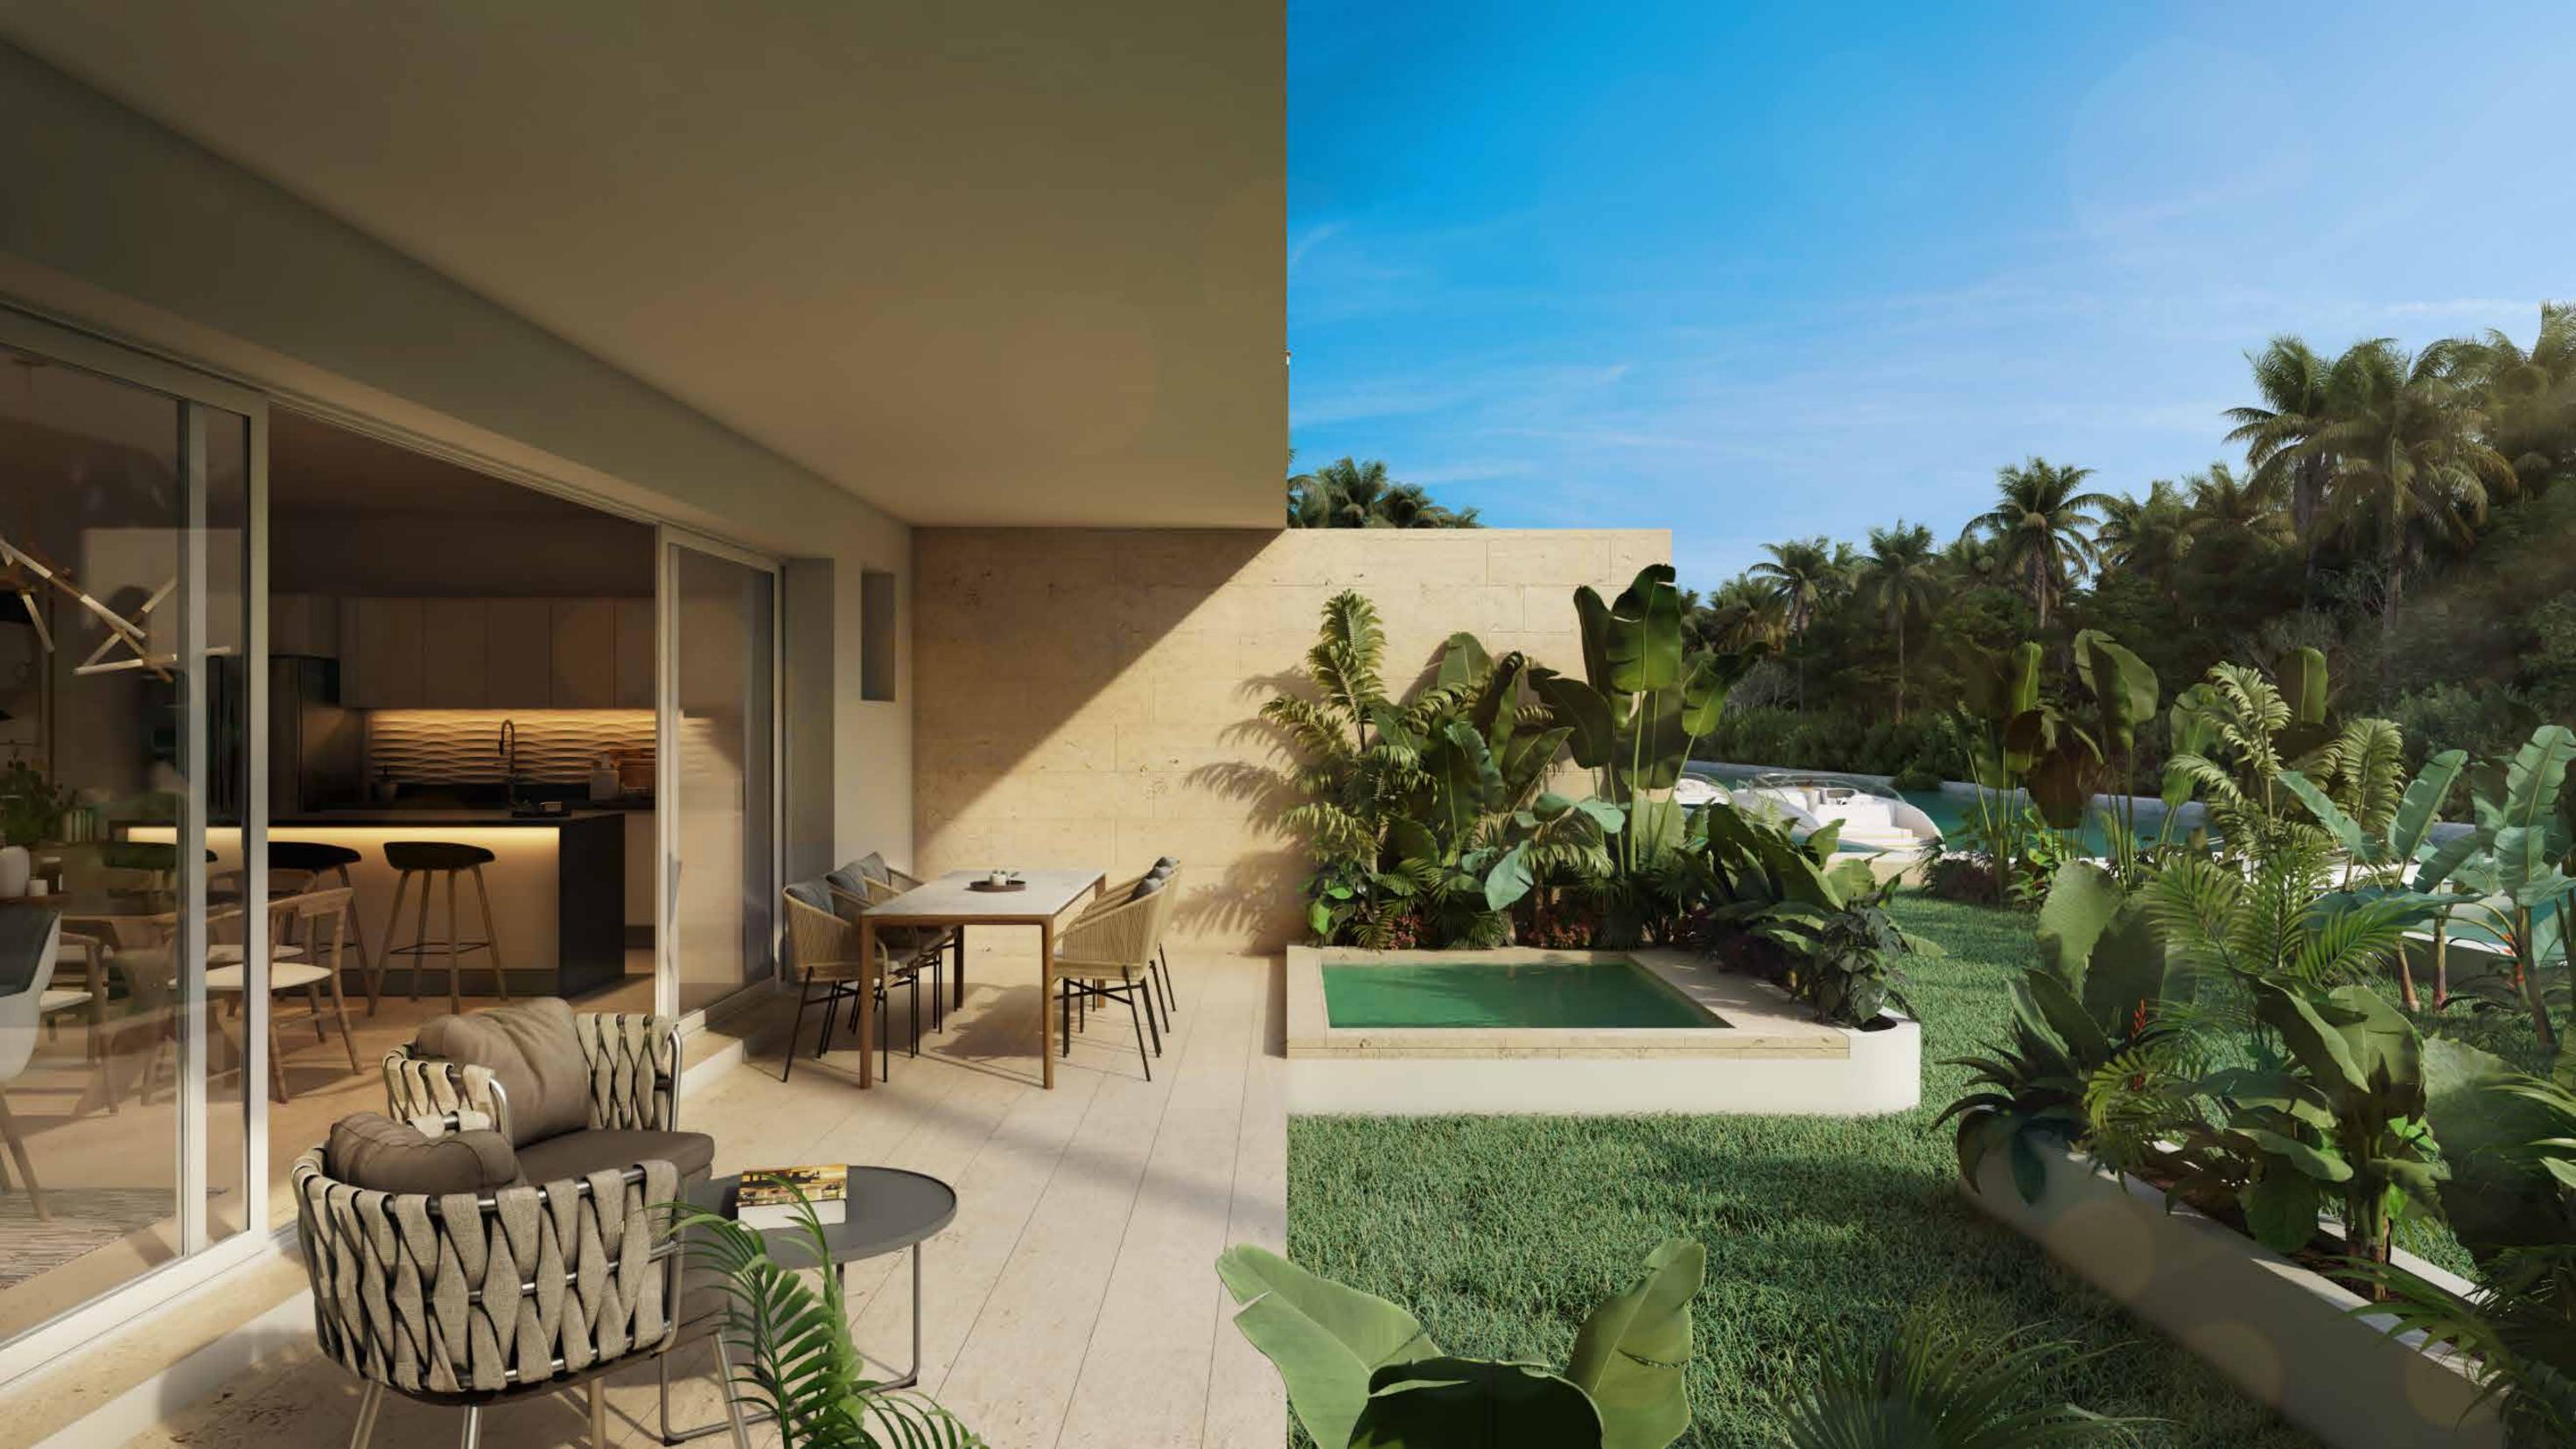

#### 3 BR GARDEN POOL

3 Bedrooms . 2 ½ Bathrooms Living room . Dining room . Kitchen . Laundry room Terrace . Garden . Private pool

#### AMENITIES

- Large infinity pool (66m)
- Semi-Olympic pool (25m)
- Artificial island with beach
- Gym
- Game room
- Security booth
- Elevators
- Private storage\*
- Private slips\*
- P Private parking\*
- Bicycle parking