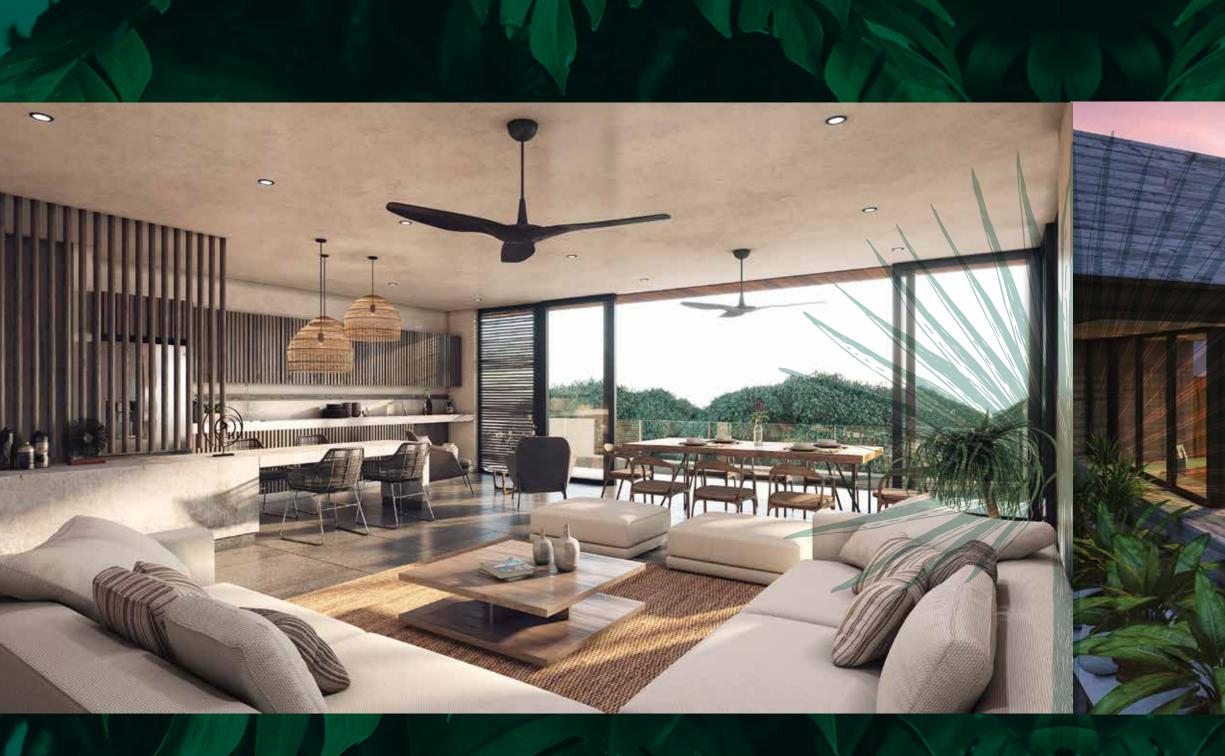

PENTHOUSE LIVING ROOM

PENTHOUSE ROOFGARDEN, POOL & MASTER BEDROOM

K

 $\leq$ 

STRUCTURE: Block load-bearing walls and joist and vault slabs.

EXTERIOR WALLS: Concrete, marble and architectural latticework.

INTERIOR WALLS: Microcement.