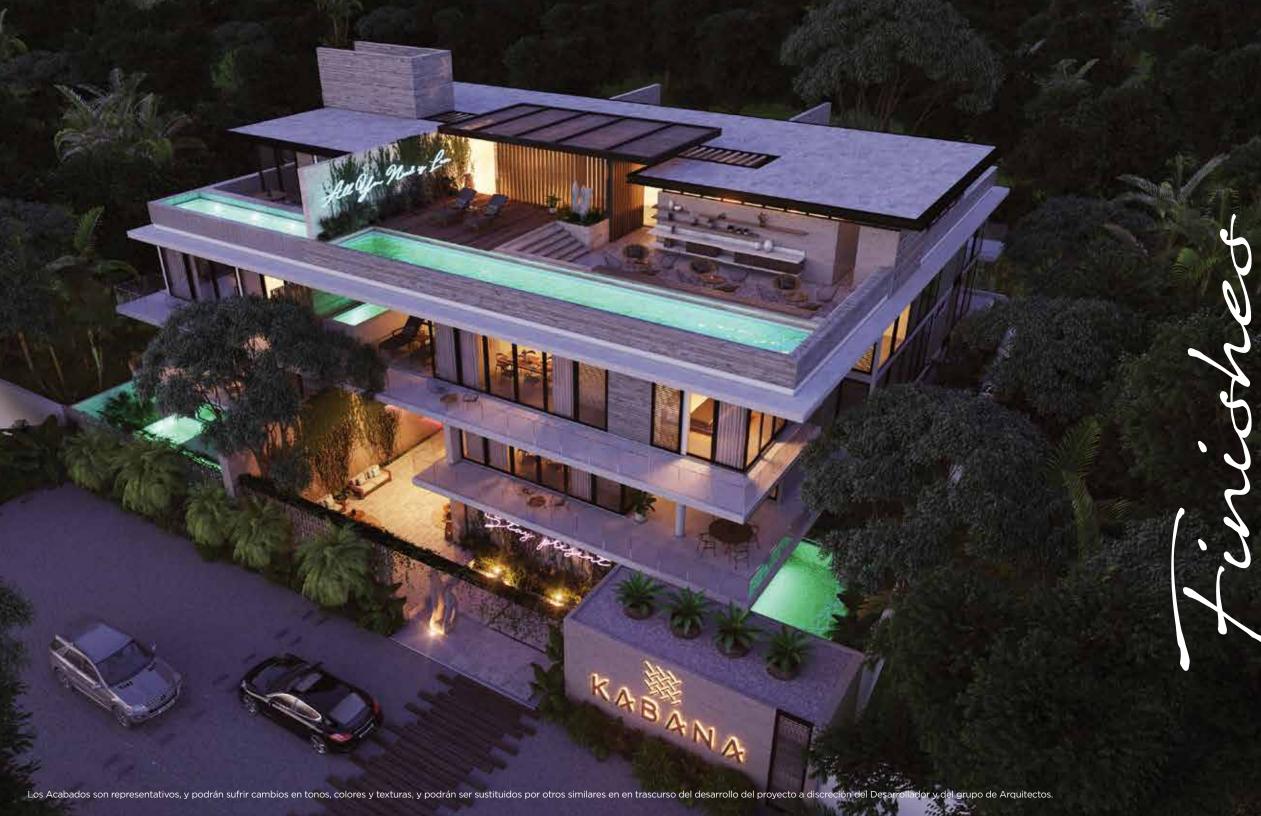

PENTHOUSE LIVING ROOM

PENTHOUSE ROOFGARDEN, POOL & MASTER BEDROOM

K

 $\leq$ 

STRUCTURE: Block load-bearing walls and joist and vault slabs.

EXTERIOR WALLS: Concrete, marble and architectural latticework.

INTERIOR WALLS: Microcement.

INTERIOR FLOORS: Continuous terrazzo.

EXTERIOR FLOORS: Wooden deck, huichapa stone and gravel.

CARPENTRY: Doors and closets with maple wood finishes.

KITCHENS: Granite countertops made of granulated Fiorito marble with crushed aggregates, with integrated wooden tables and mdf drawers. Induction grills.

LIGHTING: Led system.

AIR CONDITIONING: Inverter System.

RAILINGS: Graphite colored aluminum.

BATHROOMS: Chukum type finish for plateau and forged and integrated sink. Electric water heaters.

SWIMMING POOLS: Finished in vitreous material based on volleyed silica stones  $\langle \rangle$ 

ELEVATOR: Central elevator, with terrazzo tile interior floor.

HYDRAULIC INSTALLATION: Cistern and hydropneumatic system.