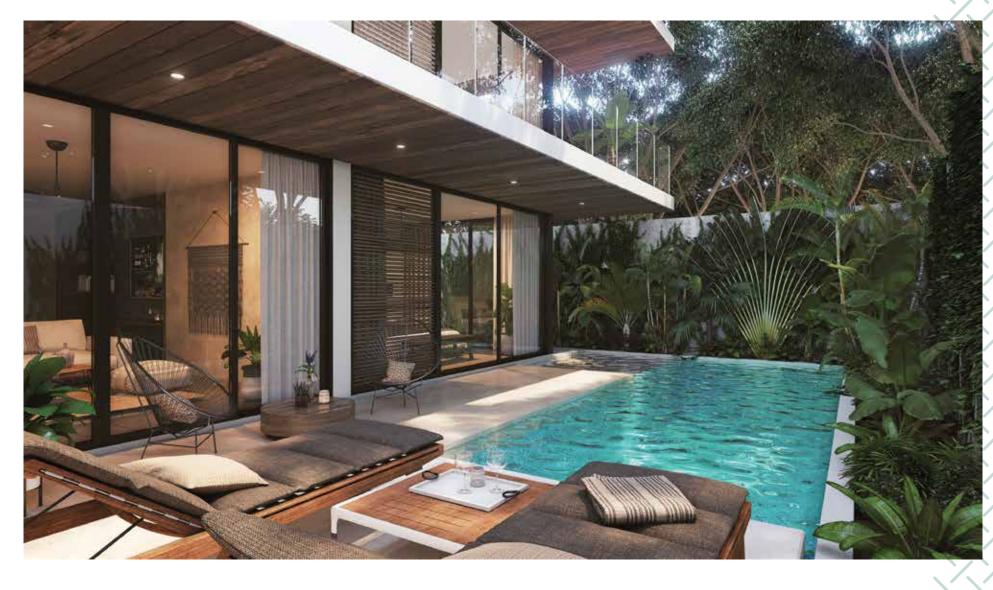

PENTHOUSE LIVING ROOM

PENTHOUSE ROOFGARDEN, POOL & MASTER BEDROOM

K

 $\leq$ 

STRUCTURE: Block load-bearing walls and joist and vault slabs.

EXTERIOR WALLS: Concrete, marble and architectural latticework.

INTERIOR WALLS: Microcement.