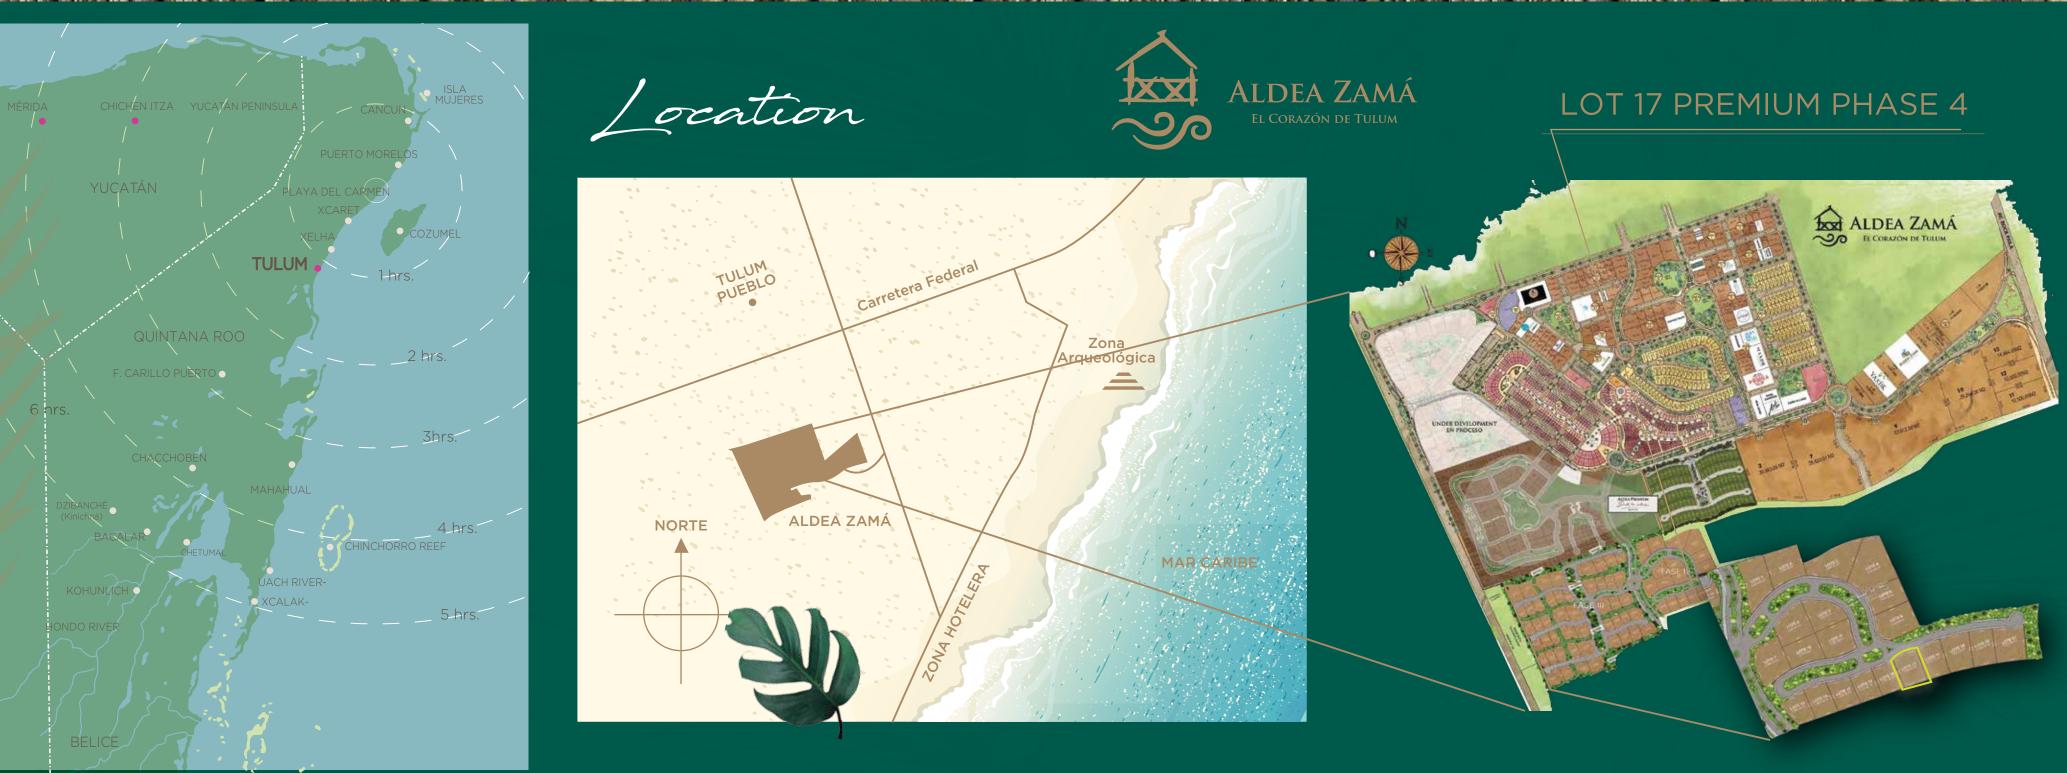

### ALDEA ZAMÁ

Located in Tulum, in the state of Quintana Roo, in the center of the Riviera Maya, 2 hours south of Cancun and 1 hour south of Playa del Carmen. This majestic ecotourism and residential project is in a central area where it is possible to enjoy bike rides to the archaeological zone, hotel zone, the beach, the town of Tulum, cenotes and discover all the wonders of this magical town.

Live your own space in an international avant-garde real estate project with exceptional infrastructure, a place that defines modern life in the Riviera Maya, fusing tradition, nature and the mysticism of Tulum with contemporary lifestyle. 