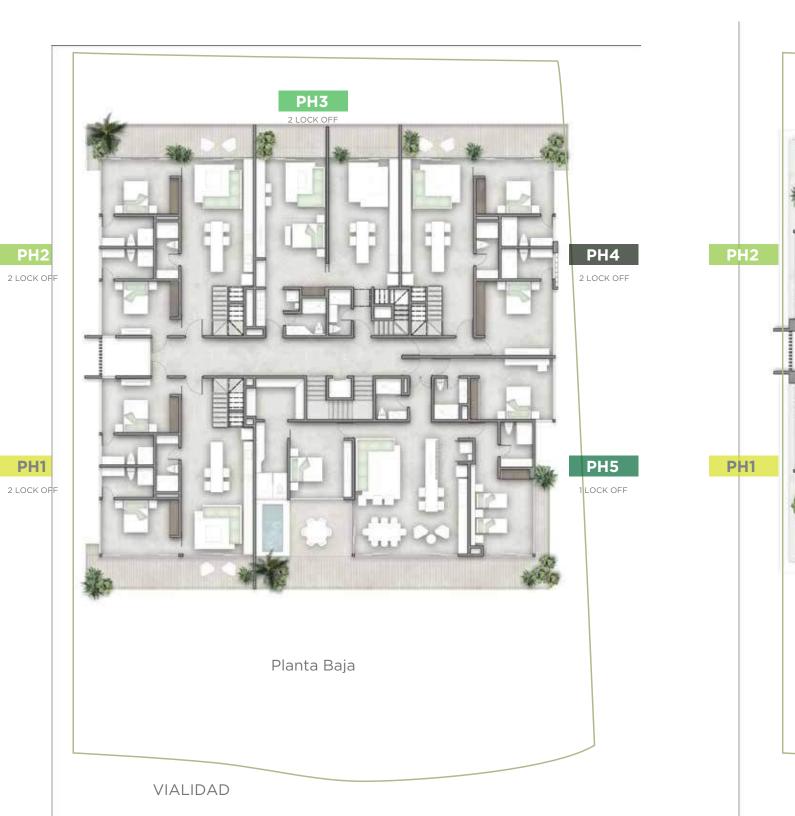

Roof Garden Pent Houses

PH4

Pent House

PH5

1 LOCK OFF

Sky Deck • DECK

- ROOF BAR
- SKY POOL

VIALIDAD