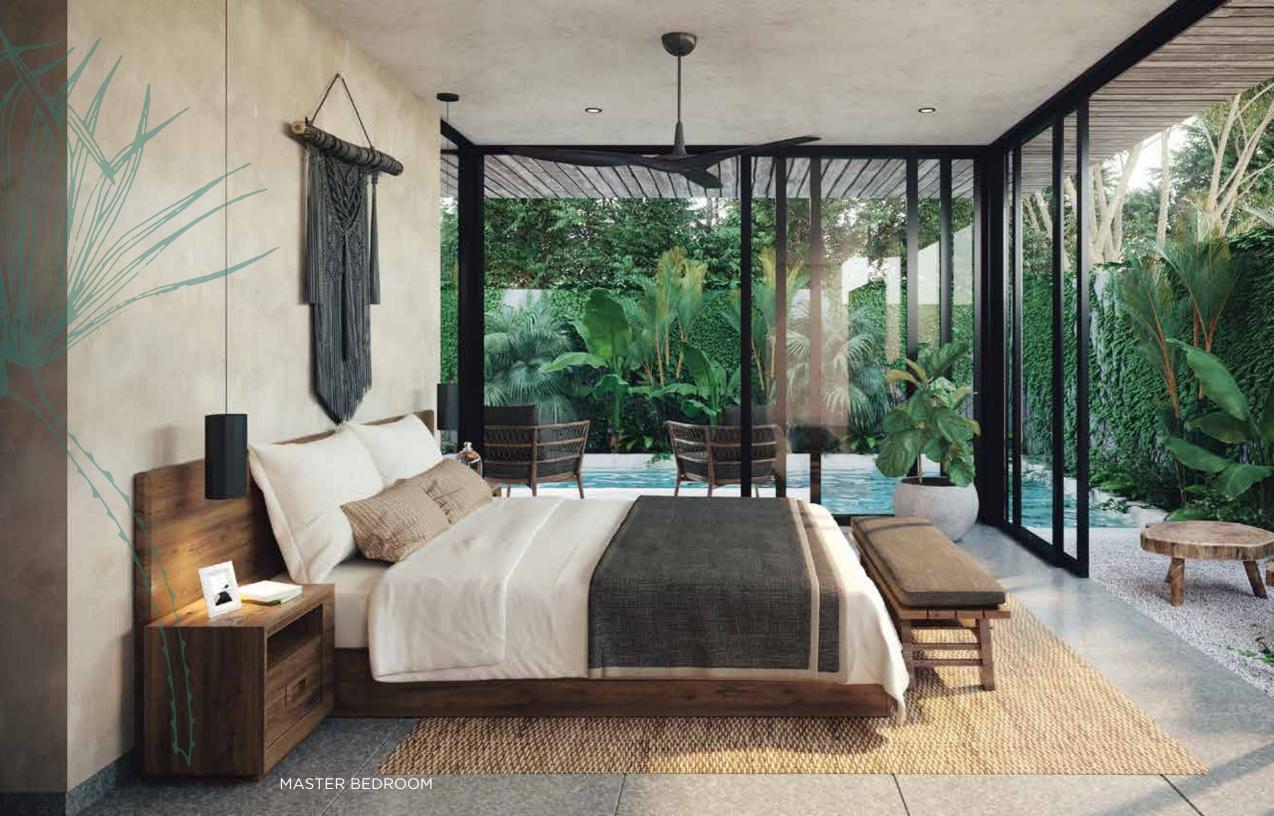

PENTHOUSE LIVING ROOM

PENTHOUSE ROOFGARDEN, POOL & MASTER BEDROOM

K

 $\leq$ 

STRUCTURE: Block load-bearing walls and joist and vault slabs.

EXTERIOR WALLS: Concrete, marble and architectural latticework.

INTERIOR WALLS: Microcement.