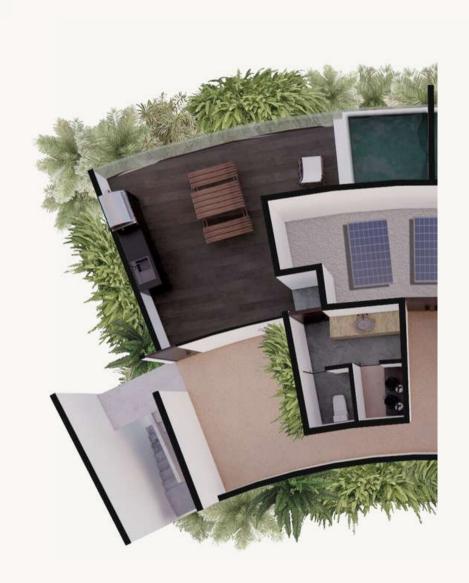

mplex has wastewater treatment, providing a dual use for the project's water and preventing subsoil contamination of the world's largest underwater cavern system.



Organic waste treatment | The complex will have an organic waste composting system, ideal for turning our waste into food for the green areas.



Rediscover tranquility in our meticulously designed units.

#### Chukum Walls

Floor-to-ceiling windows with double glazing, ensuring acoustic insulation

Independent walls that guarantee the privacy and tranquility of the users in each unit.

Each unit has its own Jacuzzi with Sukabumi and black lava finishes.



٠

# Typologies





# Metta



Ground floor









First floor

## Mudita



Second floor

181<sup>m2</sup>





Terrace







# Upeksa



167 m2





## Sattva 1







Terrace





## Sattva 2







Terrace









#### Amenities



- Gym
- 2 Restaurant
- 3 Terrace
- 4 Reception
- 5 Motor-Lobby
- 6 Concierge
- 7 Shuttle to the beach
- 8 2 ecological swimming pools
- 9 Swimming pool bathrooms
- 10 Multi-purpose room
- 11 High bridges connecting the entire complex
- 12 Parking



| Invest without worries. At Bodhi, we are also committed to taking care of your time. Our management focused on holiday rentals takes care of everything necessary for you to generate profitable income while keeping your property in the best conditions. |
|--------------------------------------------------------------------------------------------------------------------------------------------------------------------------------------------------------------------------------