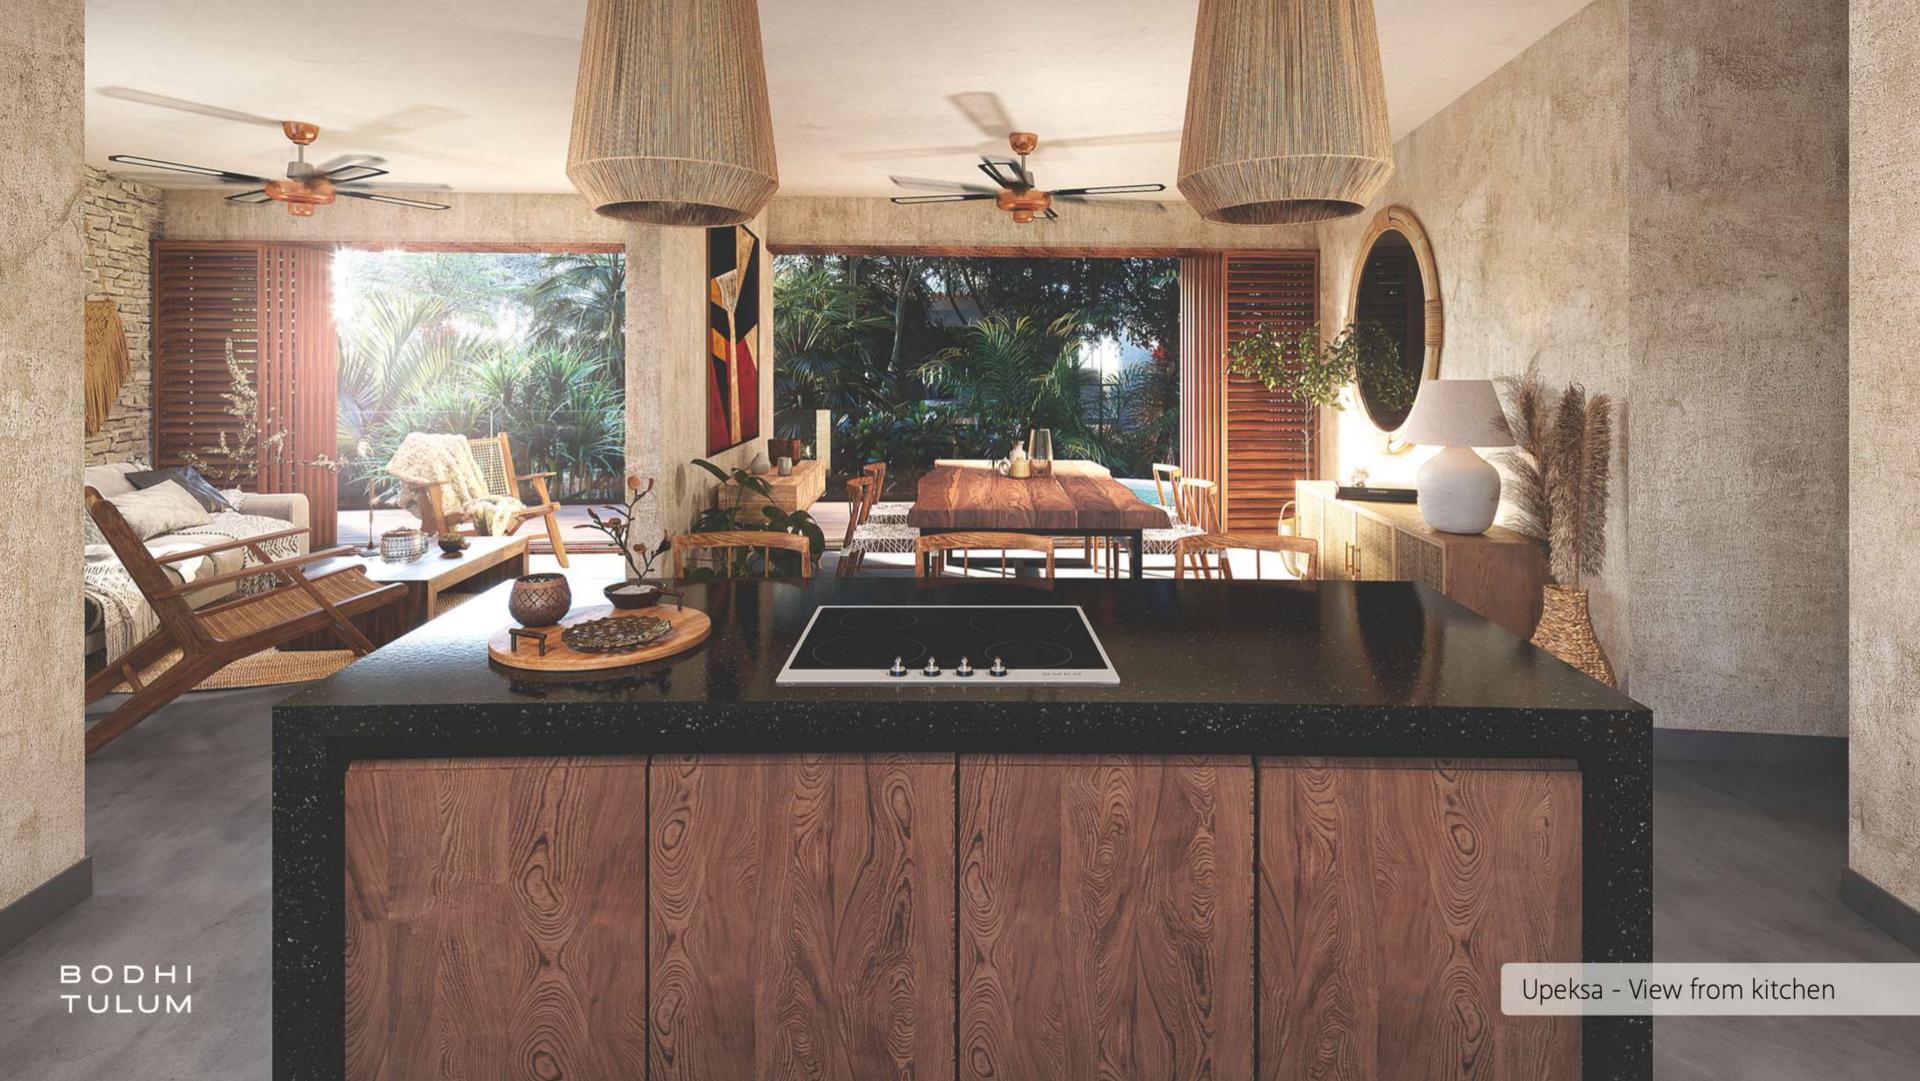

#### Chukum Walls

Floor-to-ceiling windows with double glazing, ensuring acoustic insulation

Independent walls that guarantee the privacy and tranquility of the users in each unit.

Each unit has its own Jacuzzi with Sukabumi and black lava finishes.