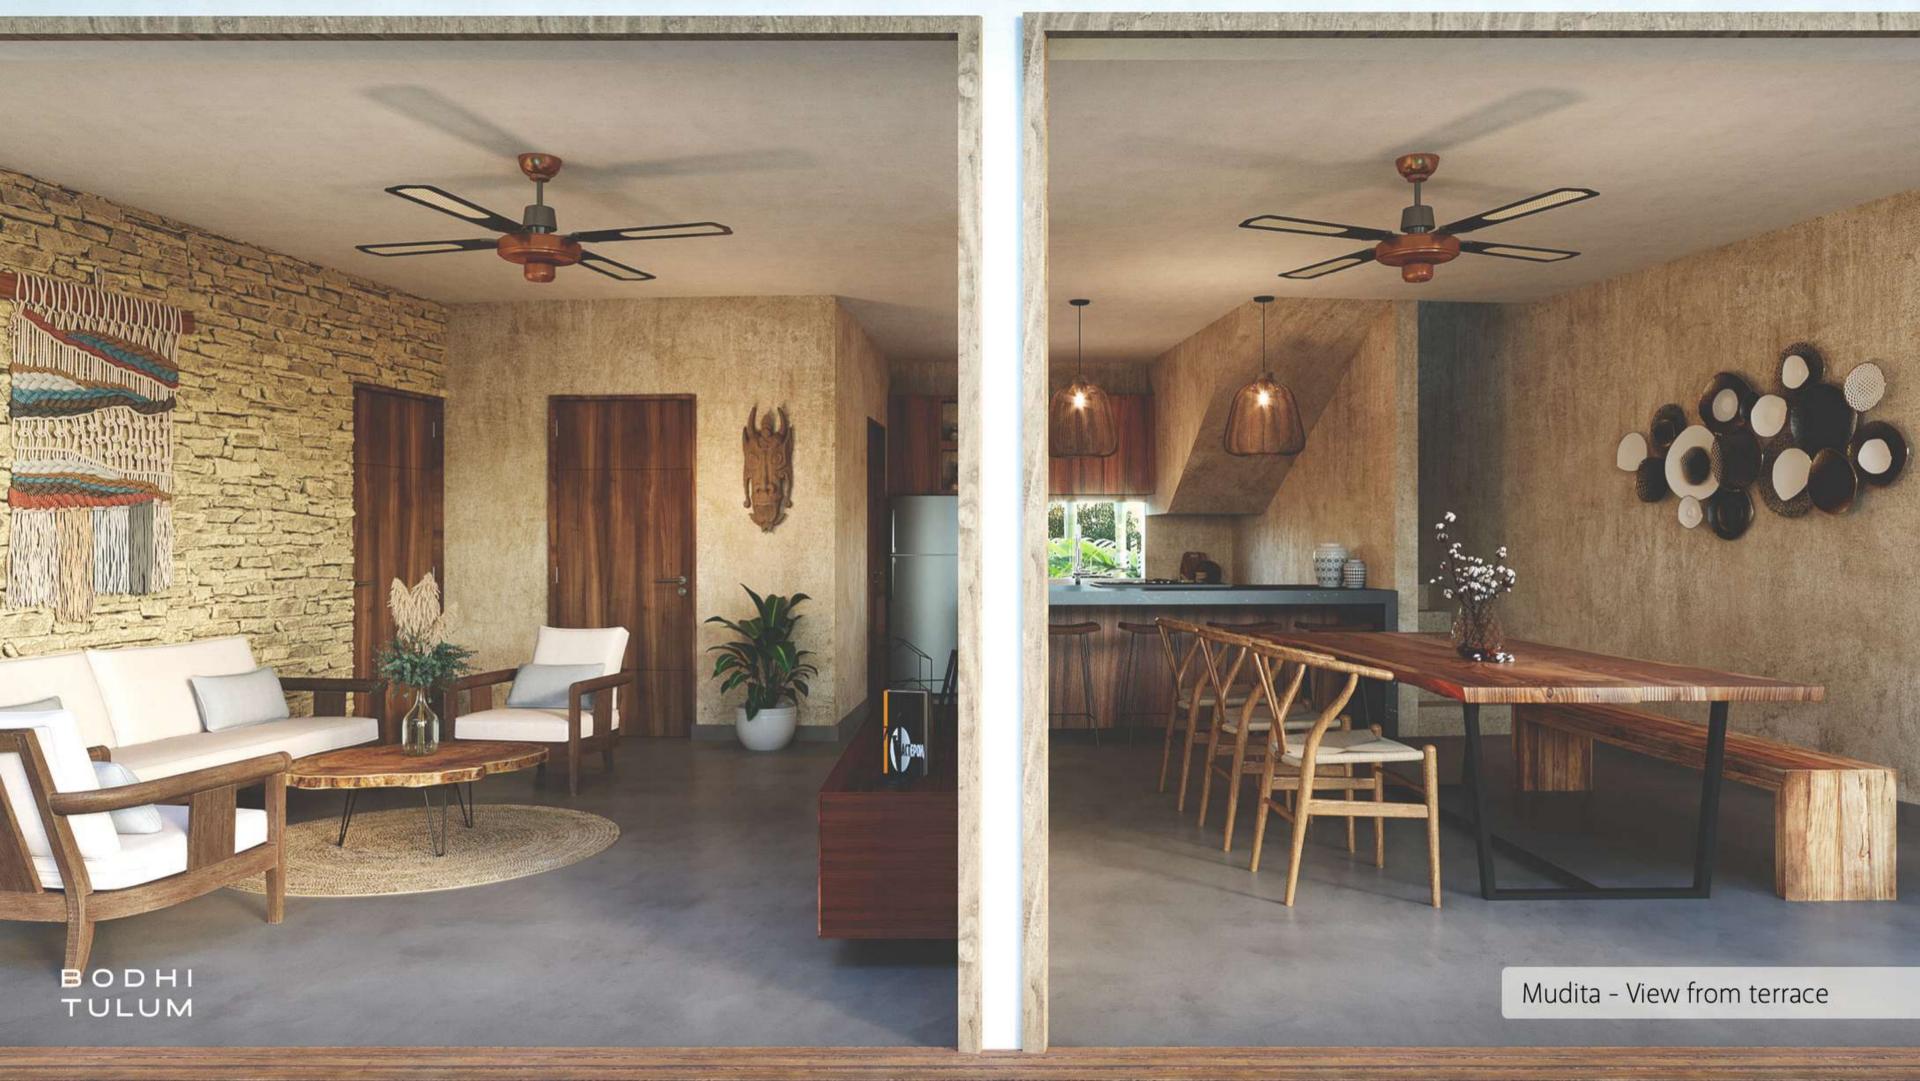

s energy savings.



Water treatment | The complex has wastewater treatment, providing a dual use for the project's water and preventing subsoil contamination of the world's largest underwater cavern system.



Organic waste treatment | The complex will have an organic waste composting system, ideal for turning our waste into food for the green areas.



Rediscover tranquility in our meticulously designed units.

#### Chukum Walls

Floor-to-ceiling windows with double glazing, ensuring acoustic insulation

Independent walls that guarantee the privacy and tranquility of the users in each unit.

Each unit has its own Jacuzzi with Sukabumi and black lava finishes.



٠

# Typologies





# Metta



Ground floor









First floor

## Mudita



Second floor

181<sup>m2</sup>





Terrace







# Upeksa



167 m2





## Sattva 1







Terrace





## Sattva 2







Terrace









#### Amenities



- Gym
- 2 Restaurant
- 3 Terrace
- 4 Reception
- 5 Motor-Lobby
- 6 Concierge
- 7 Shuttle to the beach
- 8 2 ecological swimming pools
- 9 Swimming pool bathrooms
- 10 Multi-purpose room
- 11 High bridges connecting the entire complex
- 12 Parking



| Invest without worries. At Bodhi, we are also committed to taking care of your time. Our management focused on holiday rentals takes care of everything necessary for you to generate profitable income while keeping your property in the best conditions. |
|-----------------------------------------------------------------------------------------------------------------------------------------------------------------------------------