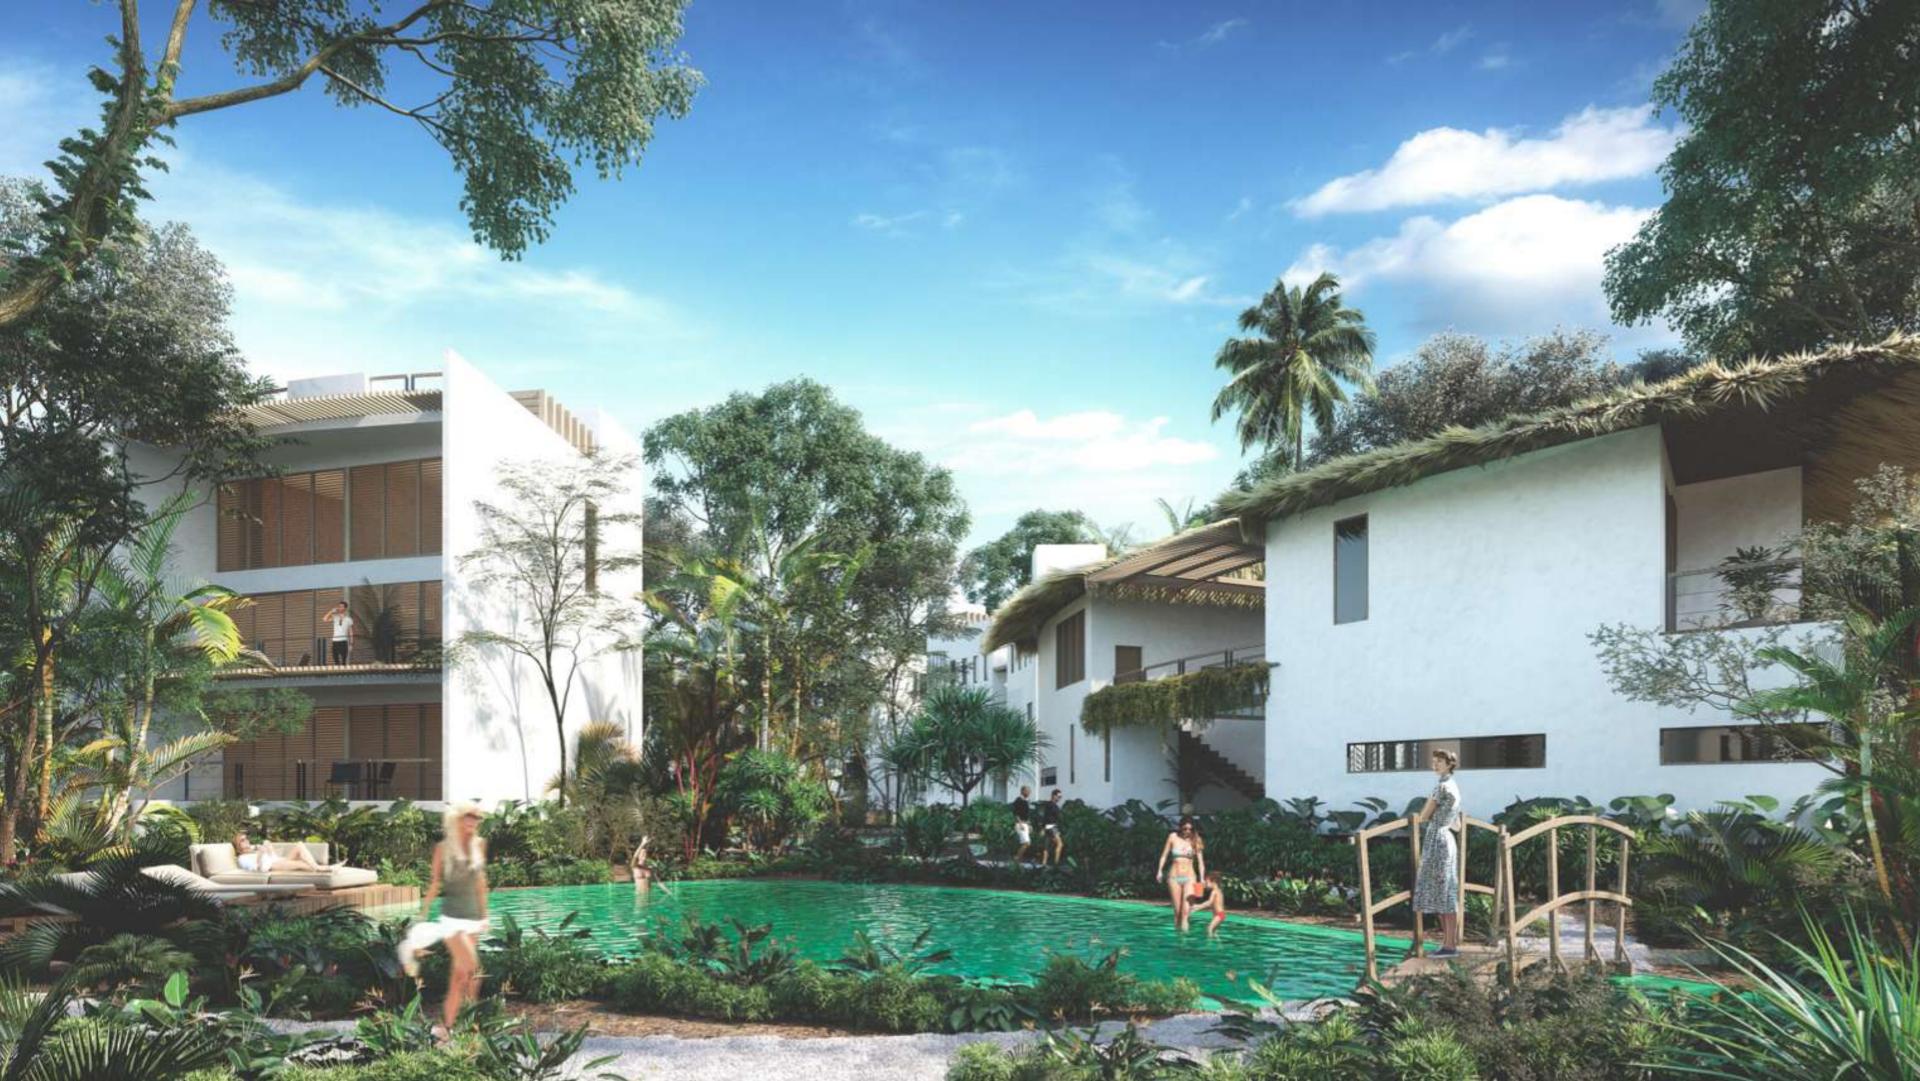

# BODHI TULUM

The term BODHI comes from Sanskrit, and means to awaken, to understand. This project seeks to accompany this awakening by reconnecting us with our primary environment: Nature.

41 residences of 1 to 3 bedrooms surrounded by vegetation. The towers are designed and distributed to work in synergy with the wind, water and light provided by the jungle. The construction respects the materials and finishes of the area, creating a blend between the vernacular and the contemporary. Each unit is designed for privacy, exclusivity and comfort with completely green views.

41 units on 10.000m2 of land

Sustainable development

Exclusivity and privacy

Bioclimatic design

Embracing Nature's Breath: Experience the tranquility of a low-density project rooted in soil respect.

The complex houses 41 units on 10,000 m2 of land, preserving almost 70% of the natural green areas.

The entire construction is founded on piles, affecting the permeability of the soil by only 13%. This allows for the absorption of rainwater, the free flow of animals and the growth of tree and plant roots. All this provides better climatic and thermal conditions for the users.

#### Amenities

- Gym
- 2 Restaurant
- 3 Terrace
- 4 Reception
- 5 Motor-Lobby
- 6 Concierge
- 7 Shuttle to the beach
- 8 2 ecological swimming pools
- 9 Swimming pool bathrooms
- 10 Multi-purpose room
- 11 High bridges connecting the entire complex
- 12 Parking