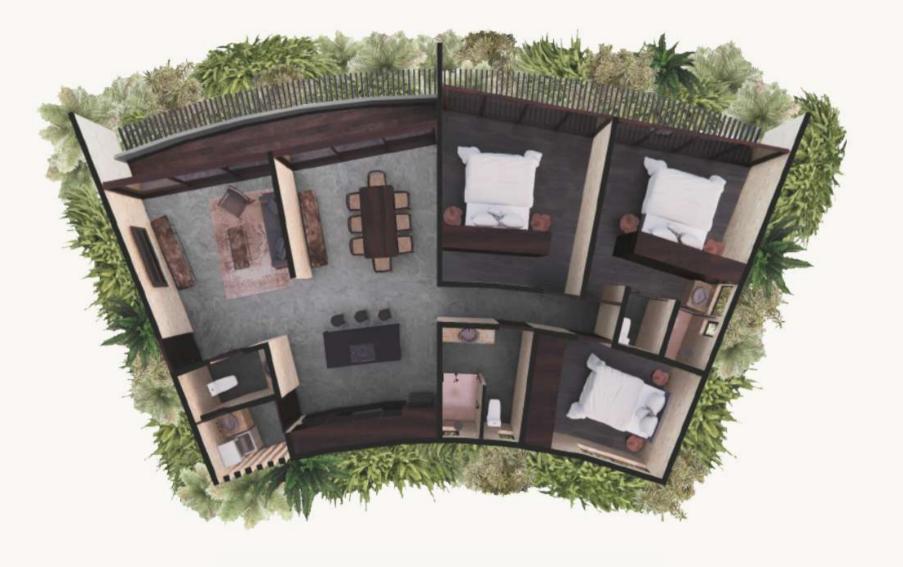

e complex has wastewater treatment, providing a dual use for the project's water and preventing subsoil contamination of the world's largest underwater cavern system.



Organic waste treatment | The complex will have an organic waste composting system, ideal for turning our waste into food for the green areas.



Rediscover tranquility in our meticulously designed units.

#### Chukum Walls

Floor-to-ceiling windows with double glazing, ensuring acoustic insulation

Independent walls that guarantee the privacy and tranquility of the users in each unit.

Each unit has its own Jacuzzi with Sukabumi and black lava finishes.



٠

# Typologies





# Metta



Ground floor









First floor

## Mudita



Second floor

181<sup>m2</sup>





Terrace







# Upeksa



167 m2





## Sattva 1







Terrace





## Sattva 2







Terrace









#### Amenities



- Gym
- 2 Restaurant
- 3 Terrace
- 4 Reception
- 5 Motor-Lobby
- 6 Concierge
- 7 Shuttle to the beach
- 8 2 ecological swimming pools
- 9 Swimming pool bathrooms
- 10 Multi-purpose room
- 11 High bridges connecting the entire complex
- 12 Parking



| Invest without worries. At Bodhi, we are also committed to taking care of your time. Our management focused on holiday rentals takes care of everything necessary for you to generate profitable income while keeping your property in the best conditions. |
|----------------------------------------------------------------------------------------------------------------------------------------------------------------------------------------------------------------------------