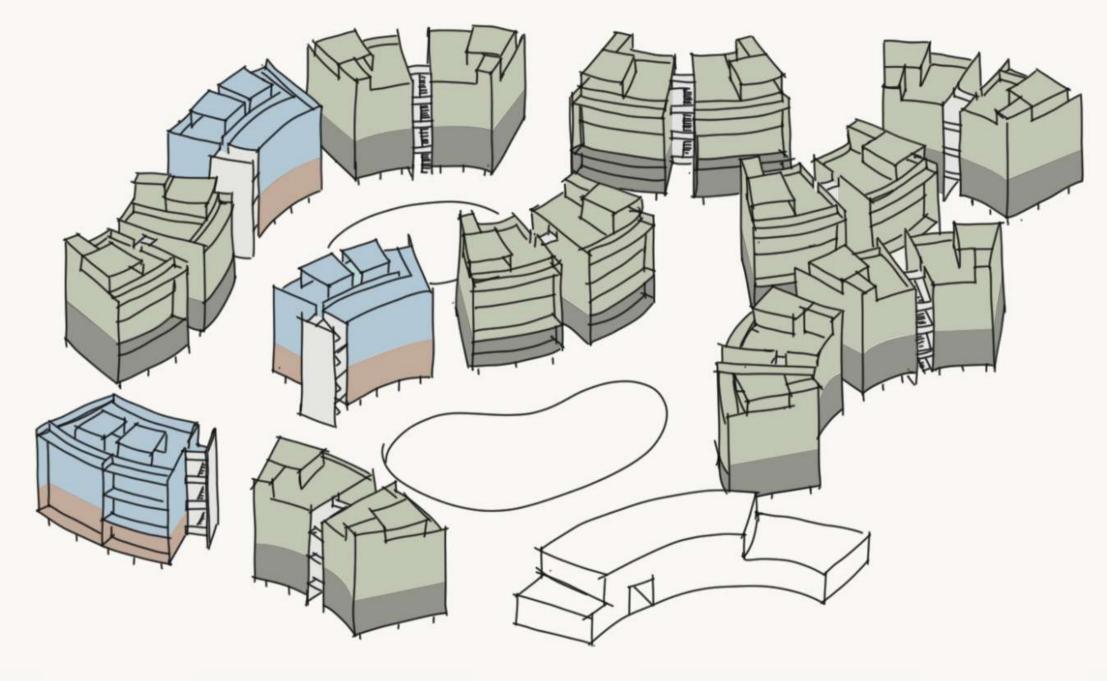

# BODHI TULUM

The term BODHI comes from Sanskrit, and means to awaken, to understand. This project seeks to accompany this awakening by reconnecting us with our primary environment: Nature.

41 residences of 1 to 3 bedrooms surrounded by vegetation. The towers are designed and distributed to work in synergy with the wind, water and light provided by the jungle. The construction respects the materials and finishes of the area, creating a blend between the vernacular and the contemporary. Each unit is designed for privacy, exclusivity and comfort with completely green views.

41 units on 10.000m2 of land

Sustainable development

Exclusivity and privacy

Bioclimatic design

Embracing Nature's Breath: Experience the tranquility of a low-density project rooted in soil respect.

The complex houses 41 units on 10,000 m2 of land, preserving almost 70% of the natural green areas.

# Typologies