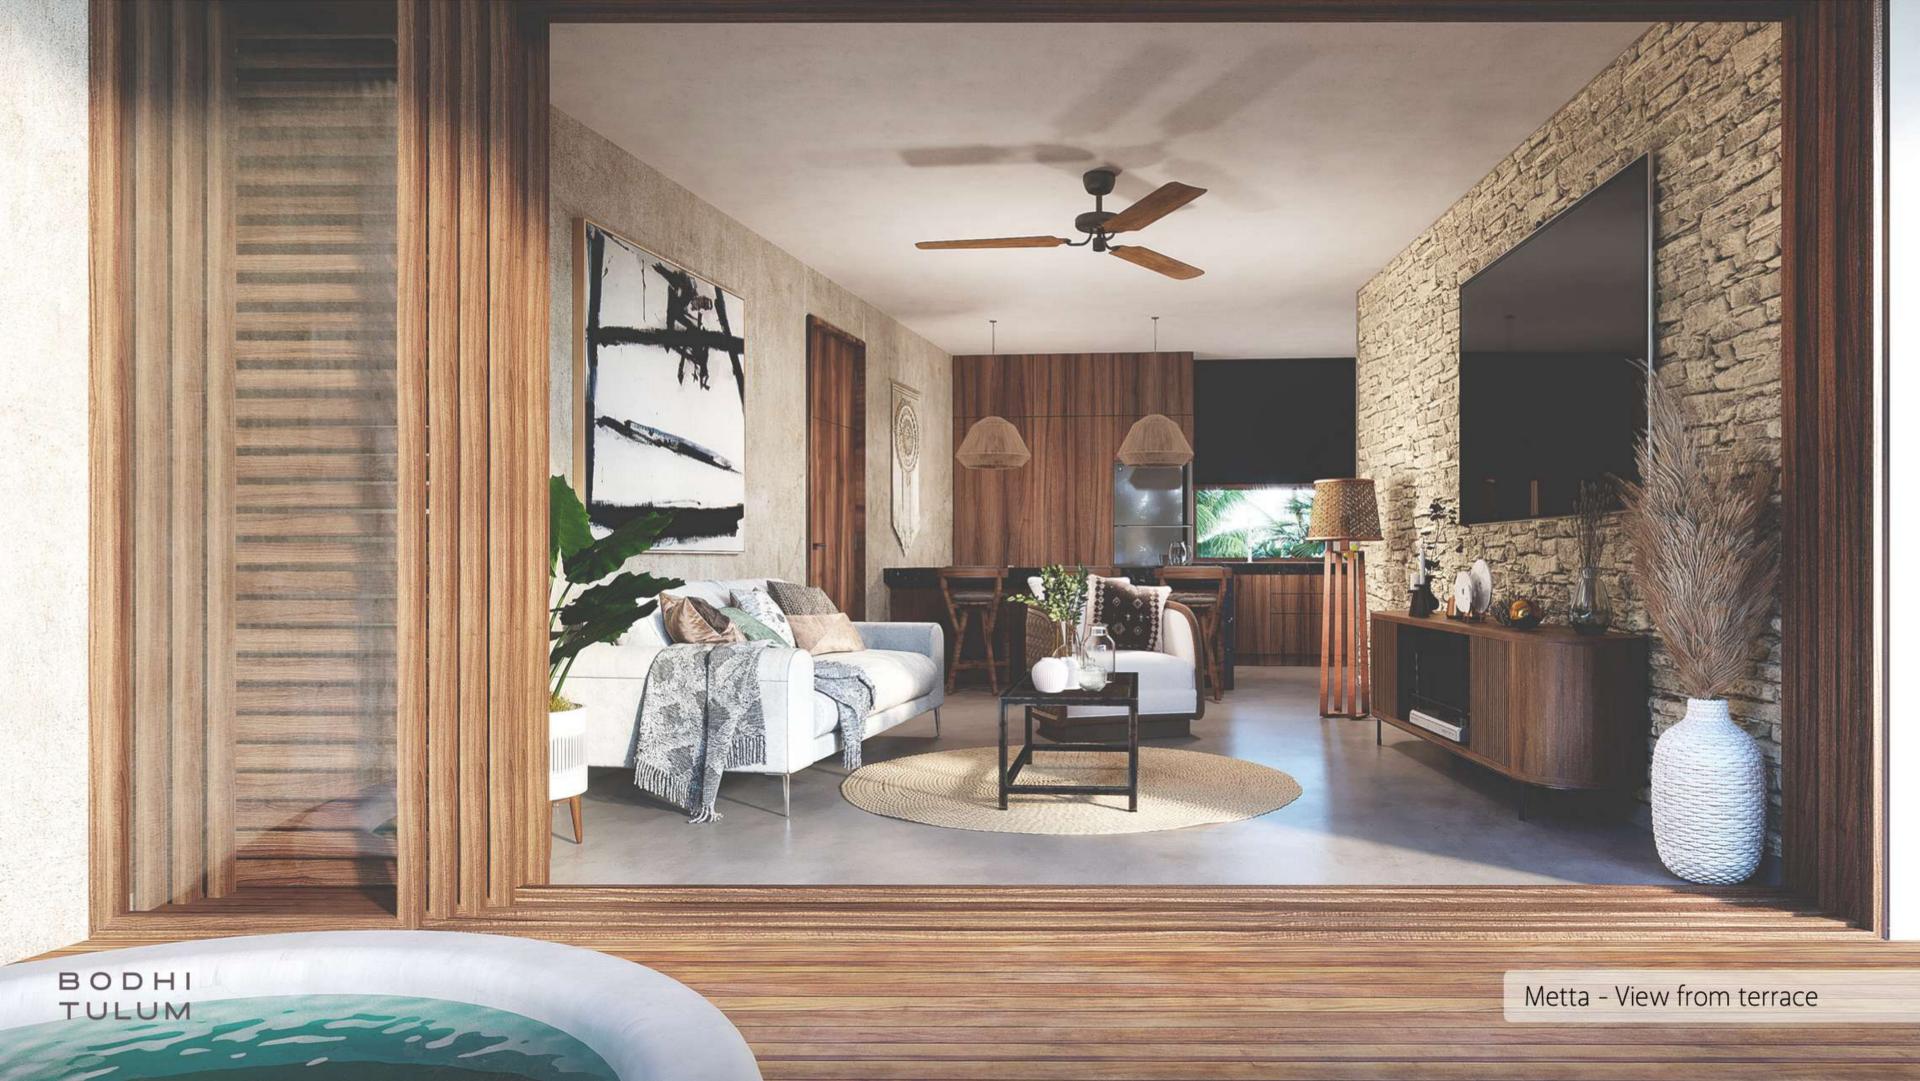

#### Chukum Walls

Floor-to-ceiling windows with double glazing, ensuring acoustic insulation

Independent walls that guarantee the privacy and tranquility of the users in each unit.

Each unit has its own Jacuzzi with Sukabumi and black lava finishes.

# Metta

Ground floor

First floor