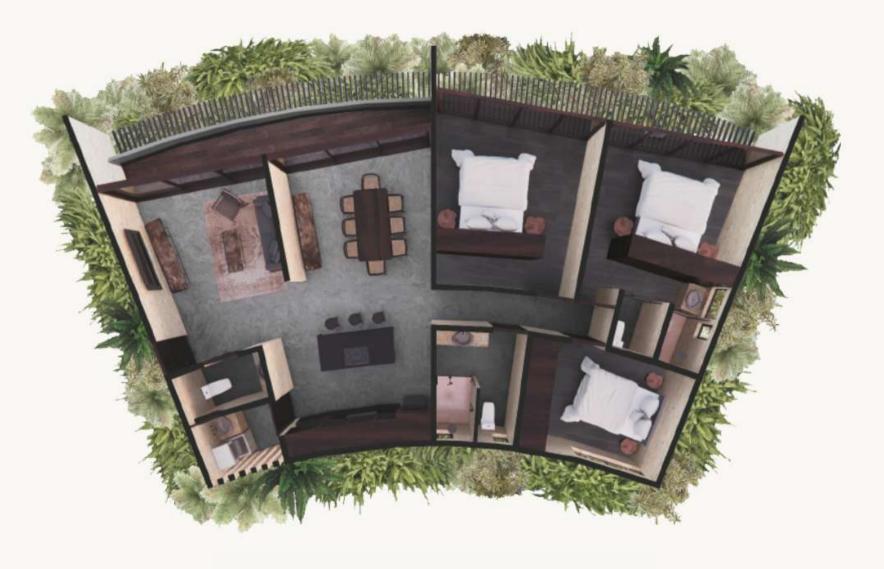

nt, providing a dual use for the project's water and preventing subsoil contamination of the world's largest underwater cavern system.



Organic waste treatment | The complex will have an organic waste composting system, ideal for turning our waste into food for the green areas.



Rediscover tranquility in our meticulously designed units.

#### Chukum Walls

Floor-to-ceiling windows with double glazing, ensuring acoustic insulation

Independent walls that guarantee the privacy and tranquility of the users in each unit.

Each unit has its own Jacuzzi with Sukabumi and black lava finishes.



٠

# Typologies





# Metta



Ground floor









First floor

## Mudita



Second floor

181<sup>m2</sup>





Terrace







# Upeksa



167 m2





## Sattva 1







Terrace





## Sattva 2







Terrace









#### Amenities



- Gym
- 2 Restaurant
- 3 Terrace
- 4 Reception
- 5 Motor-Lobby
- 6 Concierge
- 7 Shuttle to the beach
- 8 2 ecological swimming pools
- 9 Swimming pool bathrooms
- 10 Multi-purpose room
- 11 High bridges connecting the entire complex
- 12 Parking



| Invest without worries. At Bodhi, we are also committed to taking care of your time. Our management focused on holiday rentals takes care of everything necessary for you to generate profitable income while keeping your property in the best conditions. |
|------------------------------------------------------------------------------------------------------------------------------------------------------------------------------------------------------------------------------------------------------------