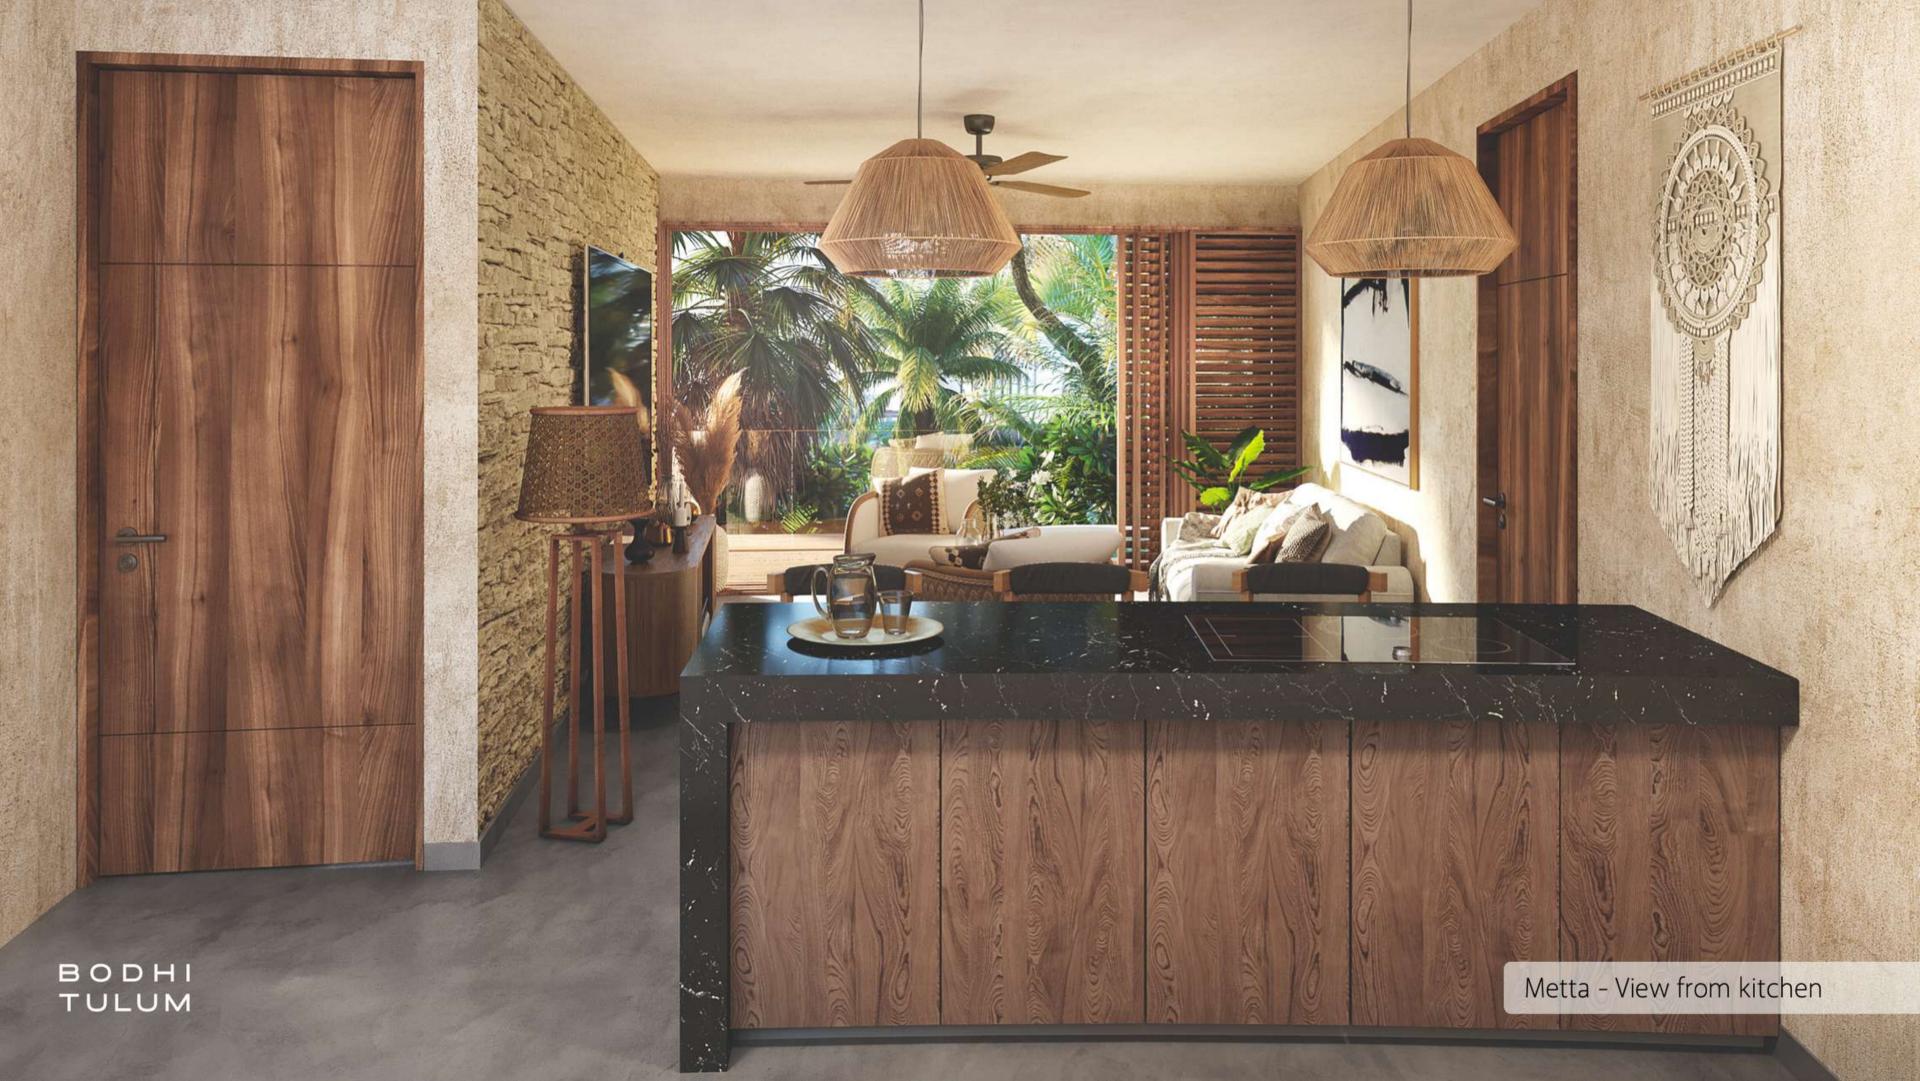

#### Chukum Walls

Floor-to-ceiling windows with double glazing, ensuring acoustic insulation

Independent walls that guarantee the privacy and tranquility of the users in each unit.

Each unit has its own Jacuzzi with Sukabumi and black lava finishes.

# Metta

Ground floor

First floor