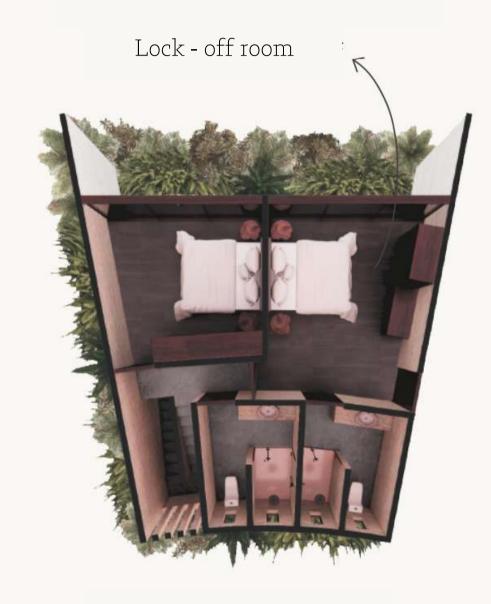

#### Chukum Walls

Floor-to-ceiling windows with double glazing, ensuring acoustic insulation

Independent walls that guarantee the privacy and tranquility of the users in each unit.

Each unit has its own Jacuzzi with Sukabumi and black lava finishes.