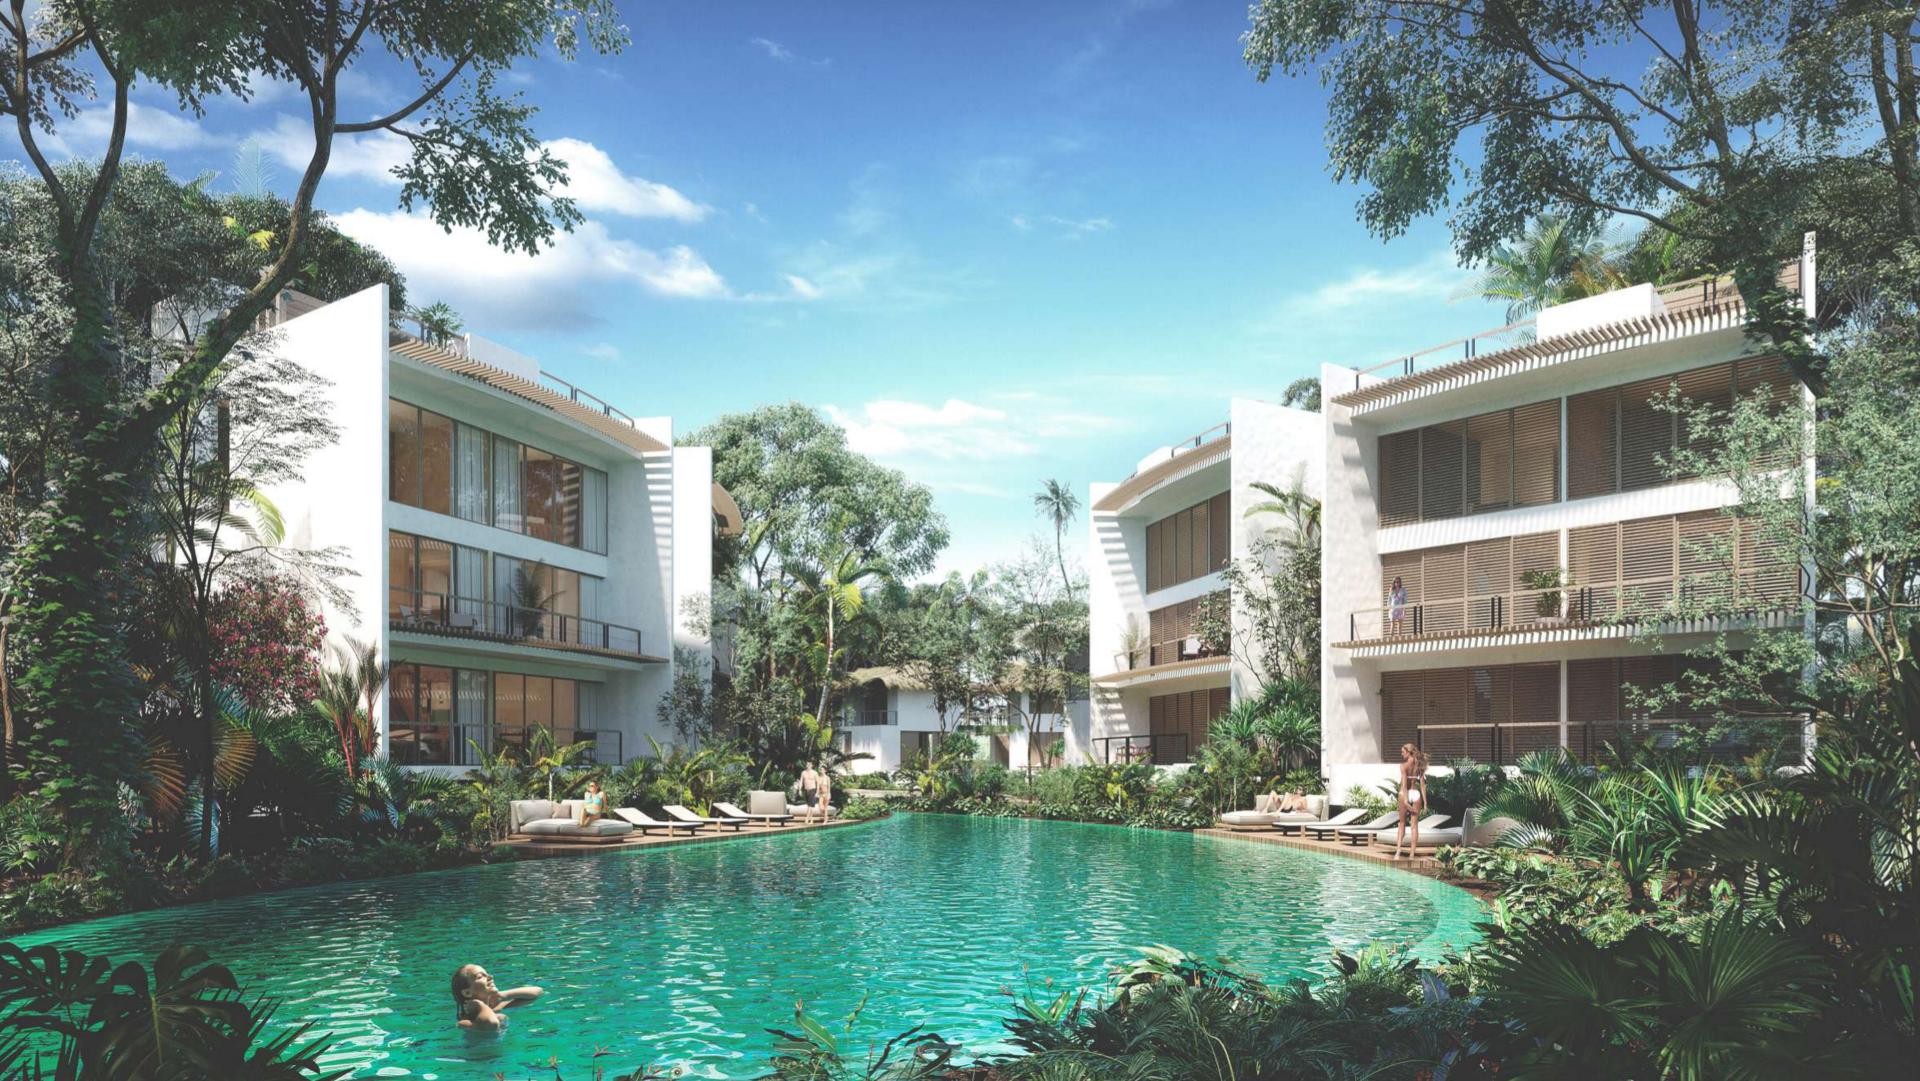

#### Chukum Walls

Floor-to-ceiling windows with double glazing, ensuring acoustic insulation

Independent walls that guarantee the privacy and tranquility of the users in each unit.

Each unit has its own Jacuzzi with Sukabumi and black lava finishes.

#### Amenities

- Gym
- 2 Restaurant
- 3 Terrace
- 4 Reception
- 5 Motor-Lobby
- 6 Concierge
- 7 Shuttle to the beach
- 8 2 ecological swimming pools
- 9 Swimming pool bathrooms
- 10 Multi-purpose room
- 11 High bridges connecting the entire complex
- 12 Parking