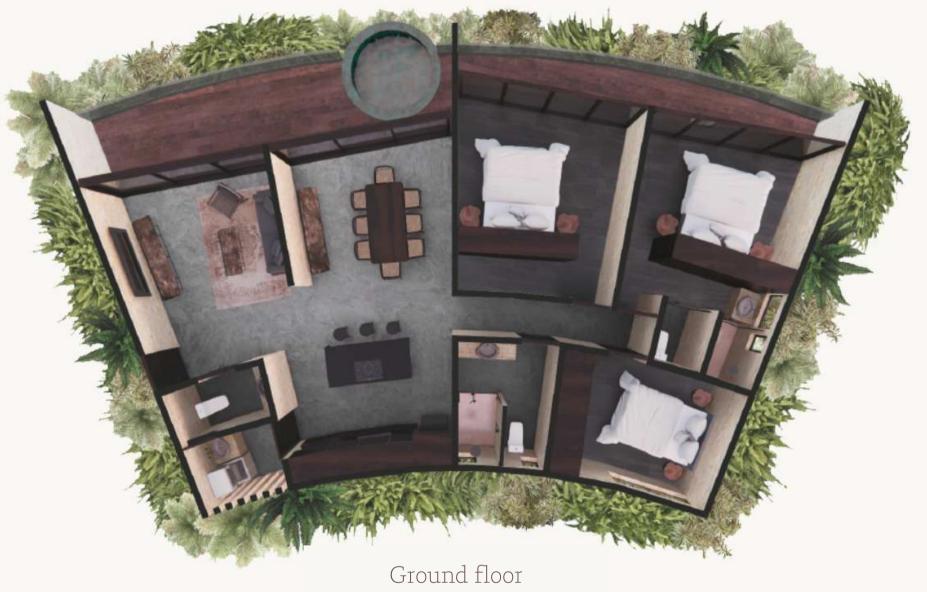

gs.



Water treatment | The complex has wastewater treatment, providing a dual use for the project's water and preventing subsoil contamination of the world's largest underwater cavern system.



Organic waste treatment | The complex will have an organic waste composting system, ideal for turning our waste into food for the green areas.



Rediscover tranquility in our meticulously designed units.

#### Chukum Walls

Floor-to-ceiling windows with double glazing, ensuring acoustic insulation

Independent walls that guarantee the privacy and tranquility of the users in each unit.

Each unit has its own Jacuzzi with Sukabumi and black lava finishes.



٠

# Typologies





# Metta



Ground floor









First floor

## Mudita



Second floor

181<sup>m2</sup>





Terrace







# Upeksa



167 m2





## Sattva 1







Terrace





## Sattva 2







Terrace









#### Amenities



- Gym
- 2 Restaurant
- 3 Terrace
- 4 Reception
- 5 Motor-Lobby
- 6 Concierge
- 7 Shuttle to the beach
- 8 2 ecological swimming pools
- 9 Swimming pool bathrooms
- 10 Multi-purpose room
- 11 High bridges connecting the entire complex
- 12 Parking



| Invest without worries. At Bodhi, we are also committed to taking care of your time. Our management focused on holiday rentals takes care of everything necessary for you to generate profitable income while keeping your property in the best conditions. |
|-------------------------------------------------------------------------------------------------------------------------------------------------------------------------------------------------