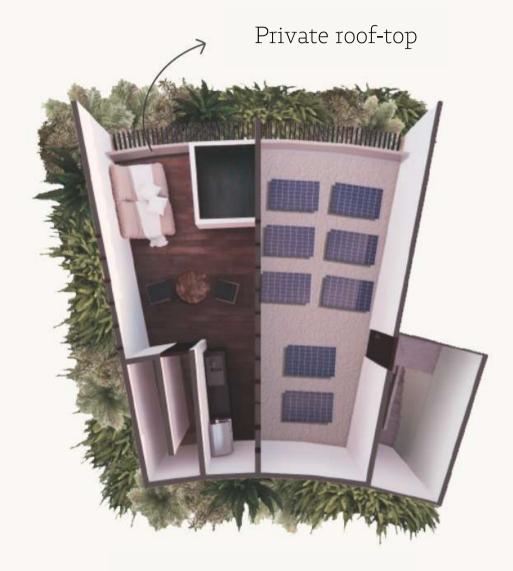

Solar energy | All towers are equipped with solar panels, reducing the consumption of each unit.

Chemical-free pools. | Both pools are equipped with a physical and biological filtering system, avoiding chemical contamination released by chlorination systems. This reduces maintenance costs and helps to preserve the natural balance of the environment and its users.