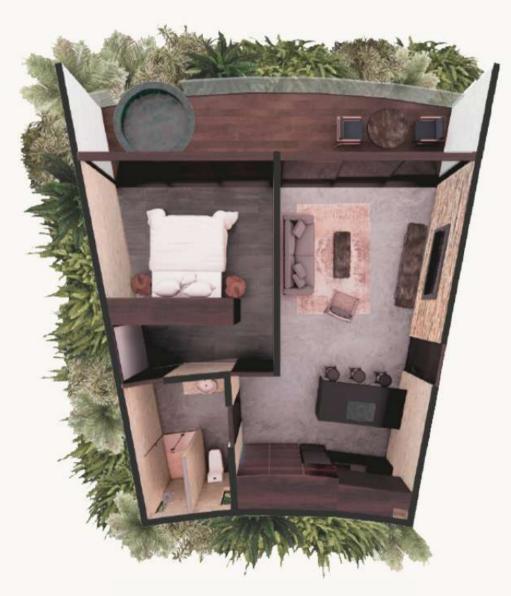

eater thermal and acoustic insulation, offering freshness and comfort in the interiors, as well as energy savings.



Water treatment | The complex has wastewater treatment, providing a dual use for the project's water and preventing subsoil contamination of the world's largest underwater cavern system.



Organic waste treatment | The complex will have an organic waste composting system, ideal for turning our waste into food for the green areas.



Rediscover tranquility in our meticulously designed units.

#### Chukum Walls

Floor-to-ceiling windows with double glazing, ensuring acoustic insulation

Independent walls that guarantee the privacy and tranquility of the users in each unit.

Each unit has its own Jacuzzi with Sukabumi and black lava finishes.



٠

# Typologies





# Metta



Ground floor









First floor

## Mudita



Second floor

181<sup>m2</sup>





Terrace







# Upeksa



167 m2





## Sattva 1







Terrace





## Sattva 2







Terrace









#### Amenities



- Gym
- 2 Restaurant
- 3 Terrace
- 4 Reception
- 5 Motor-Lobby
- 6 Concierge
- 7 Shuttle to the beach
- 8 2 ecological swimming pools
- 9 Swimming pool bathrooms
- 10 Multi-purpose room
- 11 High bridges connecting the entire complex
- 12 Parking



| Invest without worries. At Bodhi, we are also committed to taking care of your time. Our management focused on holiday rentals takes care of everything necessary for you to generate profitable income while keeping your property in the best conditions. |
|----------------------------------------------------------------------------------