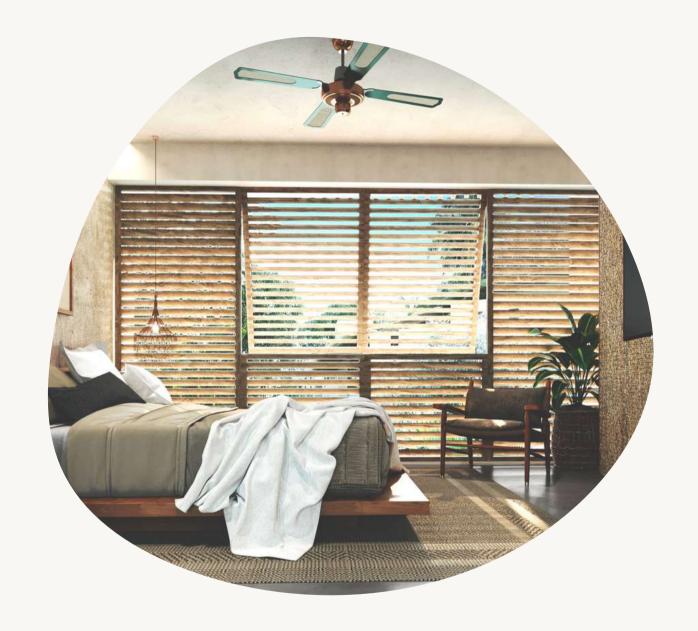

#### Chukum Walls

Floor-to-ceiling windows with double glazing, ensuring acoustic insulation

Independent walls that guarantee the privacy and tranquility of the users in each unit.

Each unit has its own Jacuzzi with Sukabumi and black lava finishes.