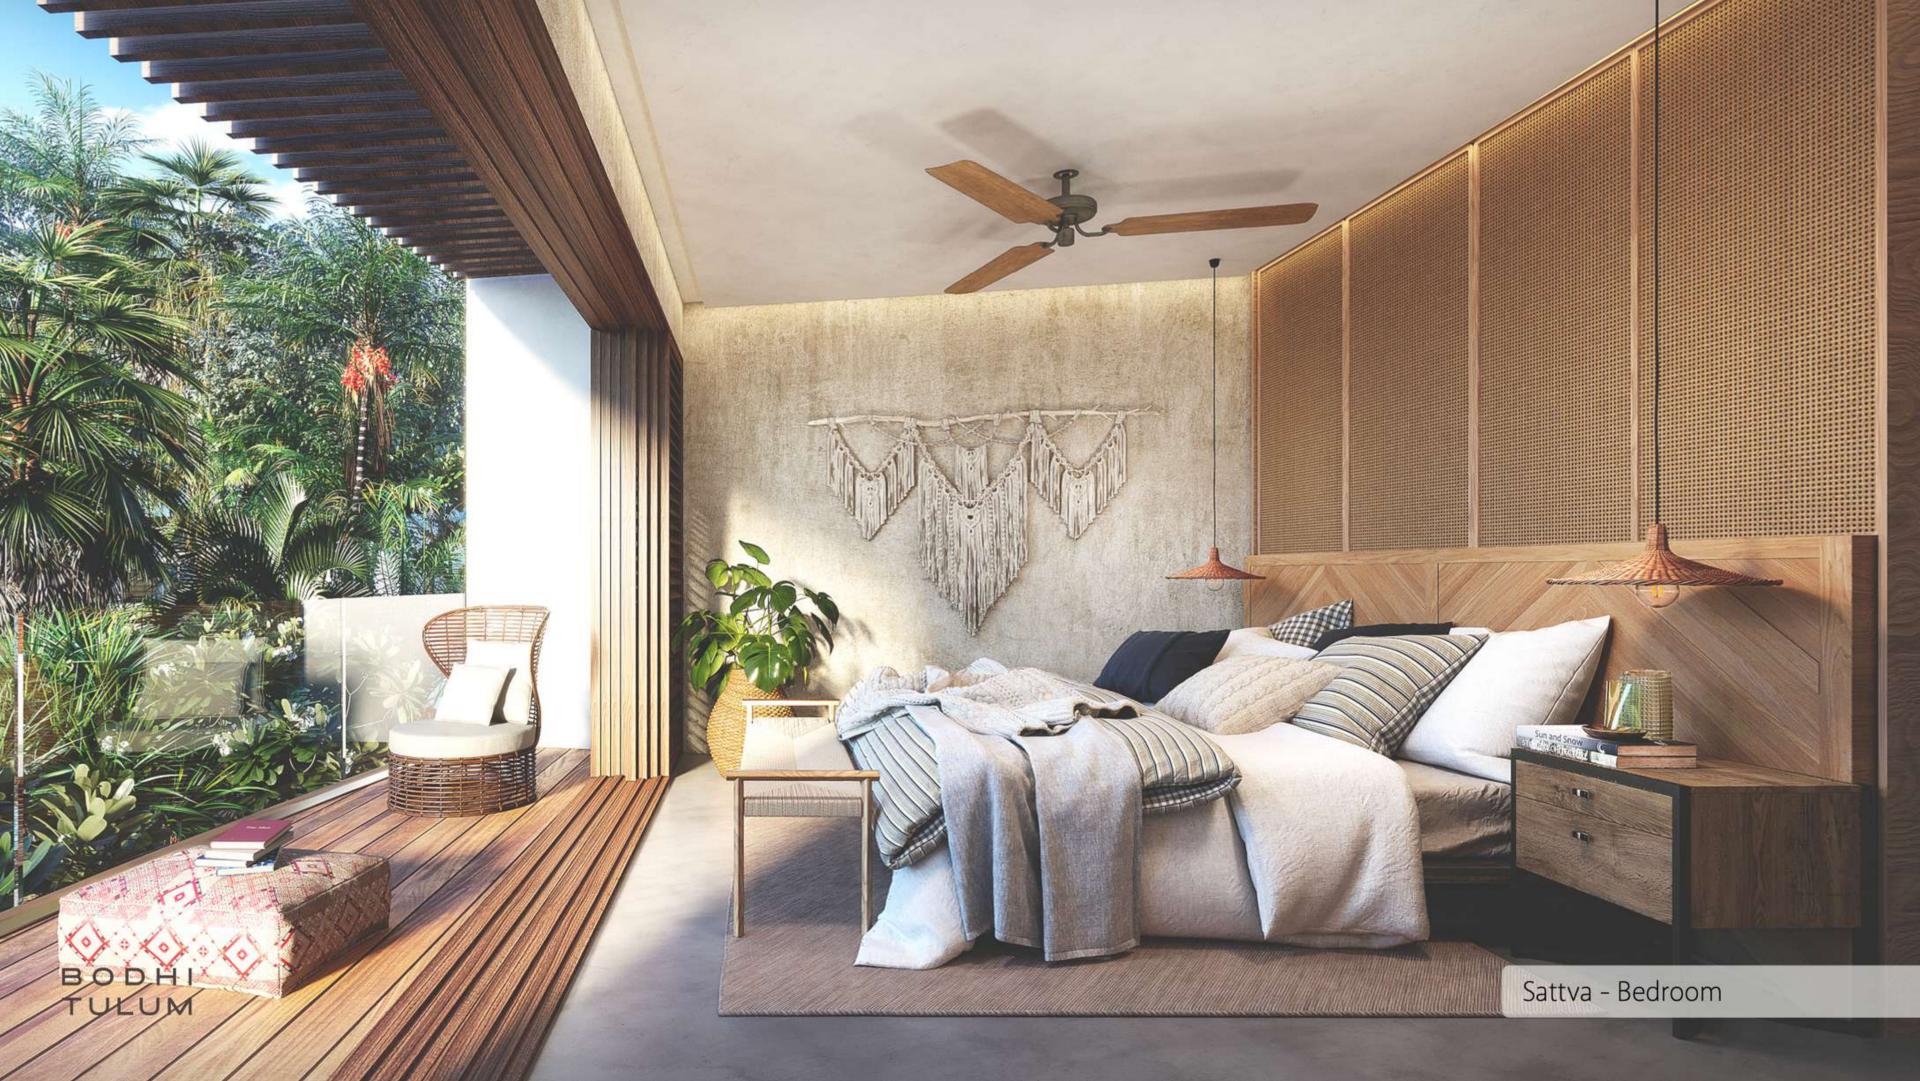

#### Chukum Walls

Floor-to-ceiling windows with double glazing, ensuring acoustic insulation

Independent walls that guarantee the privacy and tranquility of the users in each unit.

Each unit has its own Jacuzzi with Sukabumi and black lava finishes.