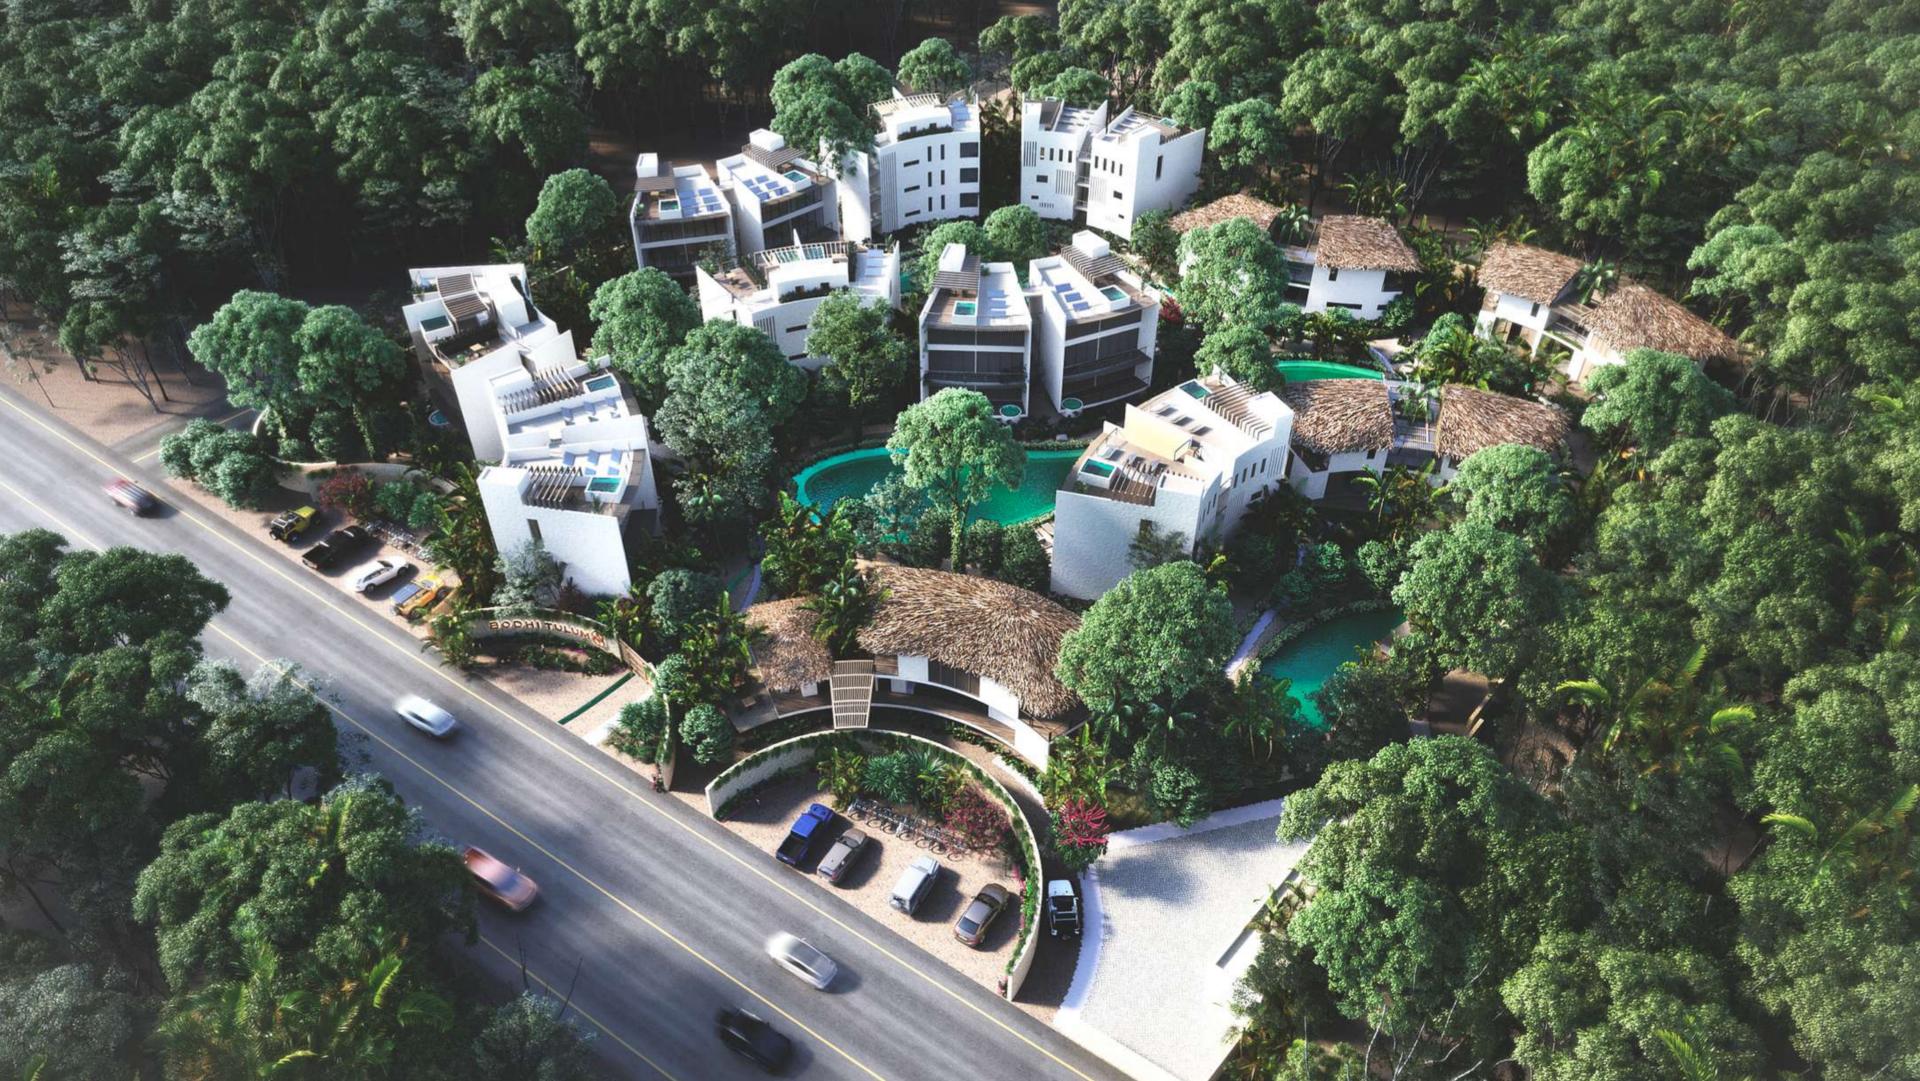

# BODHI TULUM

The term BODHI comes from Sanskrit, and means to awaken, to understand. This project seeks to accompany this awakening by reconnecting us with our primary environment: Nature.

41 residences of 1 to 3 bedrooms surrounded by vegetation. The towers are designed and distributed to work in synergy with the wind, water and light provided by the jungle. The construction respects the materials and finishes of the area, creating a blend between the vernacular and the contemporary. Each unit is designed for privacy, exclusivity and comfort with completely green views.

41 units on 10.000m2 of land

Sustainable development

Exclusivity and privacy

Bioclimatic design

Embracing Nature's Breath: Experience the tranquility of a low-density project rooted in soil respect.

The complex houses 41 units on 10,000 m2 of land, preserving almost 70% of the natural green areas.

The entire construction is founded on piles, affecting the permeability of the soil by only 13%. This allows for the absorption of rainwater, the free flow of animals and the growth of tree and plant roots. All this provides better climatic and thermal conditions for the users.