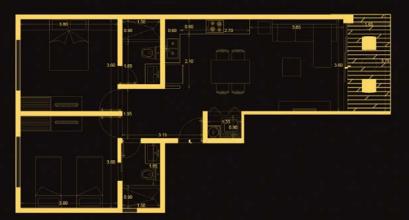

# TYPOLOGIES

The design in shades of black make a unique contrast with the natural materials that are integrated The spaces are structured so that residents can experience the feeling of well being, having a spectacular view of the jungle.

### 1 Recámara Swim Up / 1 Bedroom Swim Up From 67.10 m² / 722.25 sqft

1 Recámara / 1 Bedroom From 60.23 m² / 723.26 sqft

2 Recámaras Swim Up/ 2 Bedrooms Swim Up From 80.79 m² / 869.61 sqft

2 Recámaras / 2 Bedrooms From 79.67 m<sup>2</sup> / 869.62 sqft

TYPOLOGIES