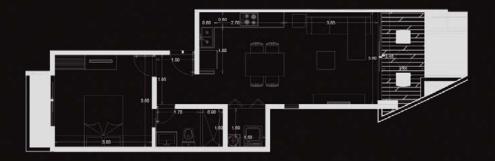

### 1 Recámara Swim Up / 1 Bedroom Swim Up From 67.10 m² / 722.25 sqft

1 Recámara / 1 Bedroom From 60.23 m² / 723.26 sqft

2 Recámaras Swim Up/ 2 Bedrooms Swim Up From 80.79 m² / 869.61 sqft

2 Recámaras / 2 Bedrooms From 79.67 m<sup>2</sup> / 869.62 sqft

TYPOLOGIES