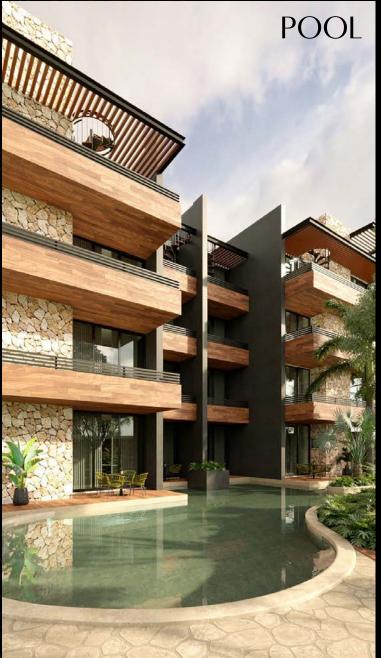

# MENITIES

- 24 hrs security
- Main lobby

04

- Business center
- Sauna & Jacuzzi
- Spa with massage cabins
- Swimming pool for adults on rooftop

- Family pool on first floor
- Equipped gym with panoramic view
- Terraces, outdoor lounges, lounge
  <u>chairs</u> and green areas
- Sky Bar
- Elevator