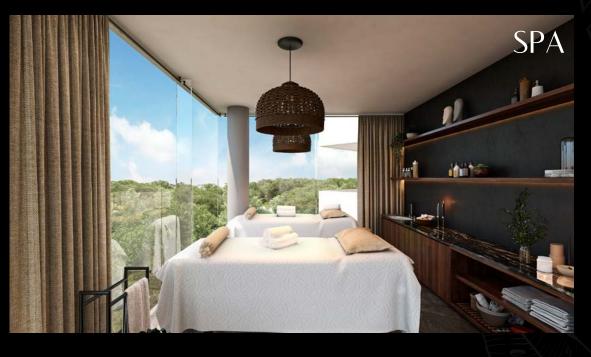

# MENITIES

- 24 hrs security
- Main lobby

04

- Business center
- Sauna & Jacuzzi
- Spa with massage cabins
- Swimming pool for adults on rooftop

- Family pool on first floor
- Equipped gym with panoramic view
- Terraces, outdoor lounges, lounge
  <u>chairs</u> and green areas
- Sky Bar
- Elevator