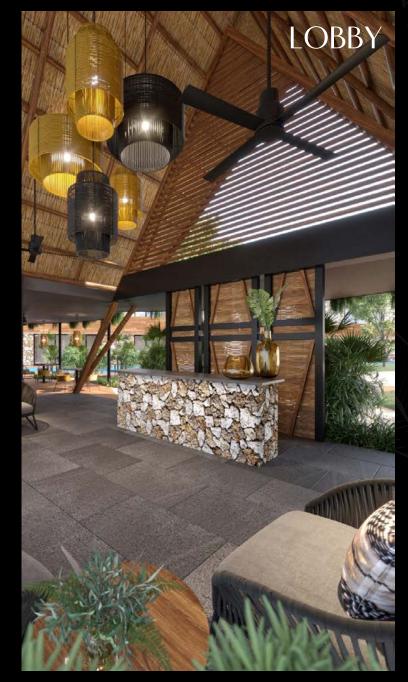

# MENITIES

- 24 hrs security
- Main lobby

04

- Business center
- Sauna & Jacuzzi
- Spa with massage cabins
- Swimming pool for adults on rooftop

- Family pool on first floor
- Equipped gym with panoramic view
- Terraces, outdoor lounges, lounge
  <u>chairs</u> and green areas
- Sky Bar
- Elevator