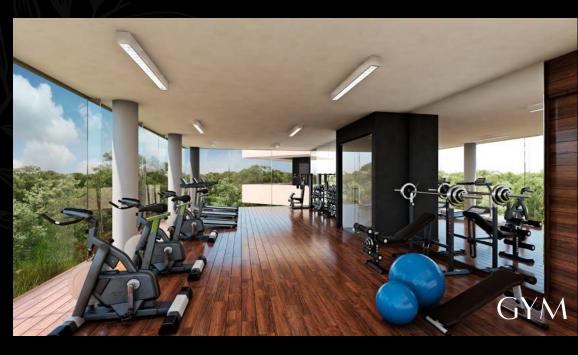

# MENITIES

- 24 hrs security
- Main lobby

04

- Business center
- Sauna & Jacuzzi
- Spa with massage cabins
- Swimming pool for adults on rooftop

- Family pool on first floor
- Equipped gym with panoramic view
- Terraces, outdoor lounges, lounge
  <u>chairs</u> and green areas
- Sky Bar
- Elevator