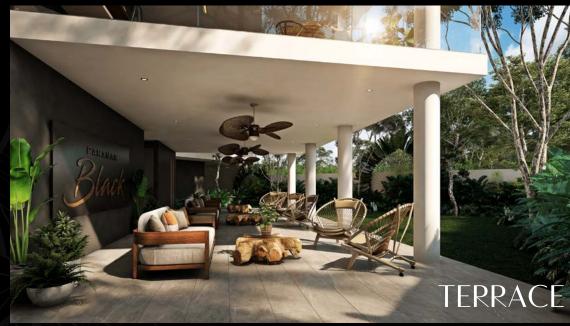

# MENITIES

- 24 hrs security
- Main lobby

04

- Business center
- Sauna & Jacuzzi
- Spa with massage cabins
- Swimming pool for adults on rooftop

- Family pool on first floor
- Equipped gym with panoramic view
- Terraces, outdoor lounges, lounge
  <u>chairs</u> and green areas
- Sky Bar
- Elevator