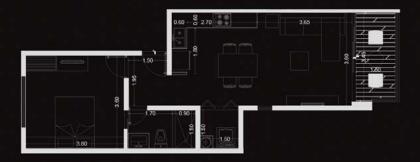

### 1 Recámara Swim Up / 1 Bedroom Swim Up From 67.10 m² / 722.25 sqft

1 Recámara / 1 Bedroom From 60.23 m² / 723.26 sqft

2 Recámaras Swim Up/ 2 Bedrooms Swim Up From 80.79 m² / 869.61 sqft

2 Recámaras / 2 Bedrooms From 79.67 m<sup>2</sup> / 869.62 sqft

TYPOLOGIES