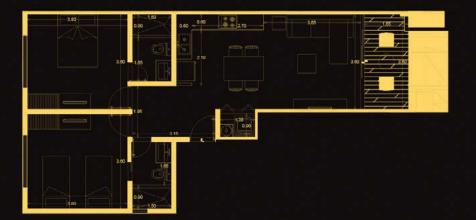

### 2 Recámaras Penthouse/ 2 Bedrooms Penthouse From 116.33 m² / 1252.18 sqft

1 Recámara Penthouse / 1 Bedroom Penthouse From 101.38m<sup>2</sup> / 1091.24 sqft

### 2 Recámaras Penthouse/ 2 Bedrooms Penthouse From 116 mt<sup>2</sup>/1252 sqft