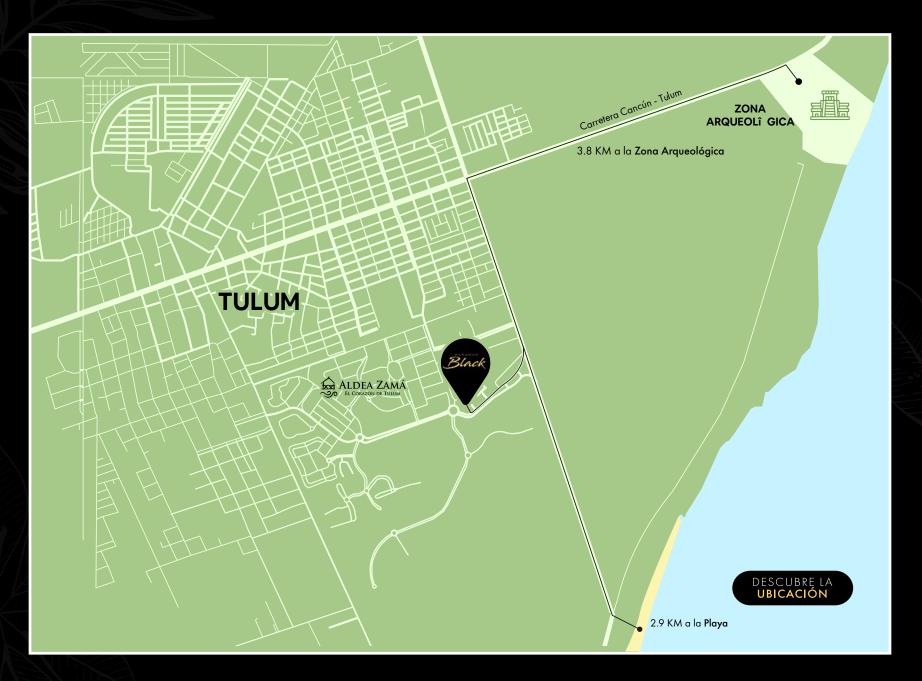

TULUM, MÉXICO

The place where the exceptional becomes reality. **Paramar Black** is the brand's seventh development, which promises to be one of **Aldea Zama**'s most exclusive and luxurious developments.

02

Let your senses take you on an unparalleled journey through its unique composition of elegance and nature.

## LOCATION



# MENITIES

- 24 hrs security
- Main lobby

04

- Business center
- Sauna & Jacuzzi
- Spa with massage cabins
- Swimming pool for adults on rooftop

- Family pool on first floor
- Equipped gym with panoramic view
- Terraces, outdoor lounges, lounge
  <u>chairs</u> and green areas
- Sky Bar
- Elevator





TULUM, MÉXICO









TULUM, MÉXICO







**D**JLUM, MÉXICO



TULUM, MÉXI**Q** 

# TYPOLOGIES

The design in shades of black make a unique contrast with the natural materials that are integrated The spaces are structured so that residents can experience the feeling of well being, having a spectacular view of the jungle.





### 1 Recámara Swim Up / 1 Bedroom Swim Up From 67.10 m² / 722.25 sqft

1 Recámara / 1 Bedroom From 60.23 m² / 723.26 sqft





2 Recámaras Swim Up/ 2 Bedrooms S