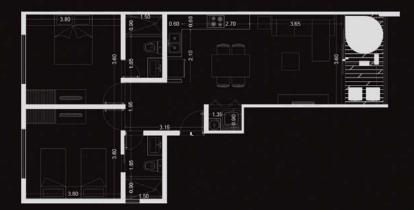

# TYPOLOGIES

The design in shades of black make a unique contrast with the natural materials that are integrated The spaces are structured so that residents can experience the feeling of well being, having a spectacular view of the jungle.

### 1 Recámara Swim Up / 1 Bedroom Swim Up From 67.10 m² / 722.25 sqft

1 Recámara / 1 Bedroom From 60.23 m² / 723.26 sqft

2 Recámaras Swim Up/ 2 Bedrooms Swim Up From 80.79 m² / 869.61 sqft

2 Recámaras / 2 Bedrooms From 79.67 m<sup>2</sup> / 869.62 sqft

TYPOLOGIES