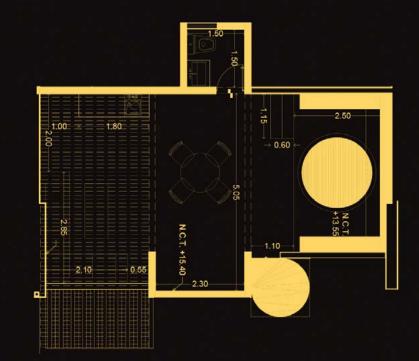

### 2 Recámaras Penthouse/ 2 Bedrooms Penthouse From 116.33 m² / 1252.18 sqft

1 Recámara Penthouse / 1 Bedroom Penthouse From 101.38m<sup>2</sup> / 1091.24 sqft

### 2 Recámaras Penthouse/ 2 Bedrooms Penthouse From 116 mt<sup>2</sup>/1252 sqft