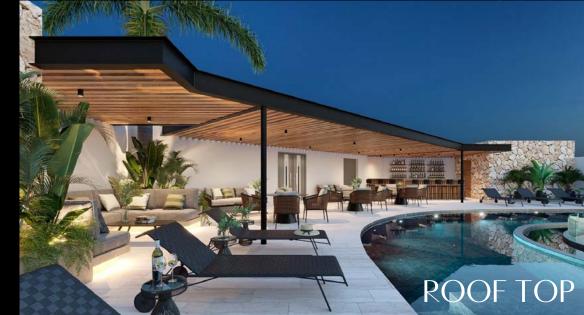

# MENITIES

- 24 hrs security
- Main lobby

04

- Business center
- Sauna & Jacuzzi
- Spa with massage cabins
- Swimming pool for adults on rooftop

- Family pool on first floor
- Equipped gym with panoramic view
- Terraces, outdoor lounges, lounge
  <u>chairs</u> and green areas
- Sky Bar
- Elevator