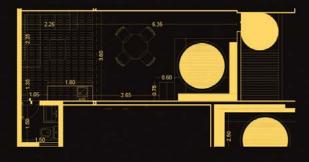

# TYPOLOGIES

The design in shades of black make a unique contrast with the natural materials that are integrated The spaces are structured so that residents can experience the feeling of well being, having a spectacular view of the jungle.

### 1 Recámara Swim Up / 1 Bedroom Swim Up From 67.10 m² / 722.25 sqft

1 Recámara / 1 Bedroom From 60.23 m² / 723.26 sqft

2 Recámaras Swim Up/ 2 Bedrooms Swim Up From 80.79 m² / 869.61 sqft

2 Recámaras / 2 Bedrooms From 79.67 m<sup>2</sup> / 869.62 sqft

TYPOLOGIES