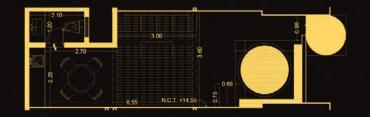

# TYPOLOGIES

The design in shades of black make a unique contrast with the natural materials that are integrated The spaces are structured so that residents can experience the feeling of well being, having a spectacular view of the jungle.

### 2 Recámaras Penthouse/ 2 Bedrooms Penthouse From 116.33 m² / 1252.18 sqft

1 Recámara Penthouse / 1 Bedroom Penthouse From 101.38m<sup>2</sup> / 1091.24 sqft

### 2 Recámaras Penthouse/ 2 Bedrooms Penthouse From 116 mt<sup>2</sup>/1252 sqft