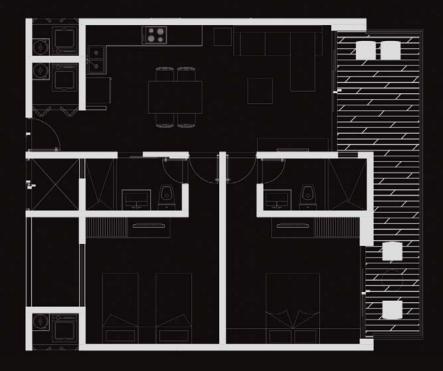

# TYPOLOGIES

The design in shades of black make a unique contrast with the natural materials that are integrated The spaces are structured so that residents can experience the feeling of well being, having a spectacular view of the jungle.

### 1 Recámara Swim Up / 1 Bedroom Swim Up From 67.10 m² / 722.25 sqft

1 Recámara / 1 Bedroom From 60.23 m² / 723.26 sqft

2 Recámaras Swim Up/ 2 Bedrooms Swim Up From 80.79 m² / 869.61 sqft

2 Recámaras / 2 Bedrooms From 79.67 m<sup>2</sup> / 869.62 sqft

TYPOLOGIES