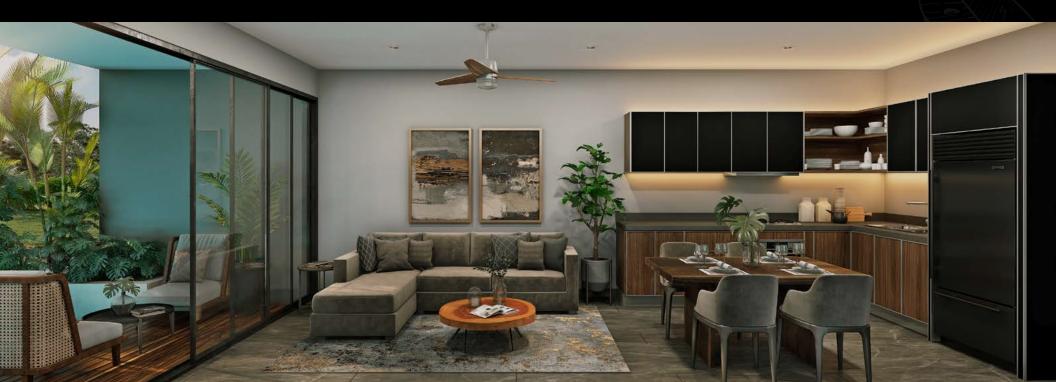

# TYPOLOGIES

The design in shades of black make a unique contrast with the natural materials that are integrated The spaces are structured so that residents can experience the feeling of well being, having a spectacular view of the jungle.