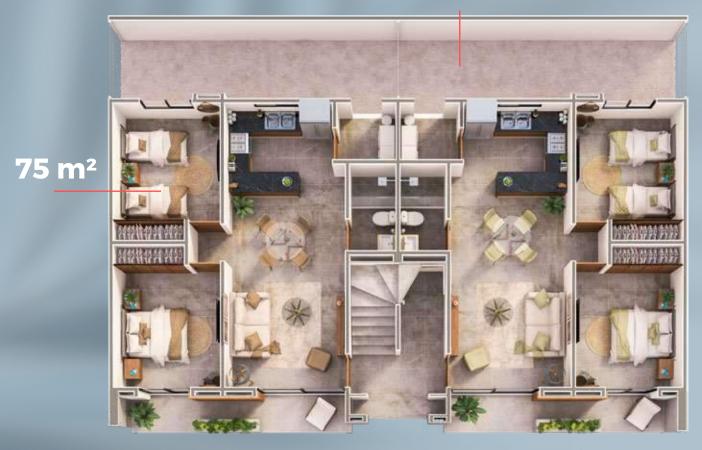

The Development

Residencial Quinta Maretta 2 offers you urban design and unique finishes stand out. There are 56 apartments of 75 m2 with original architectural spaces and unbeatable aesthetic. It is a residential located in the area of highest value appreciation and less than 5 km from the beaches of Puerto Morelos. It has 24-hour security and exclusive amenities that make it the ideal place

The development is composed of

7 buildings with 4 floors each.

Apartments:

2 bedrooms

Kitchen

Social area/Living room-Dining room.

Full bathroom

Parking