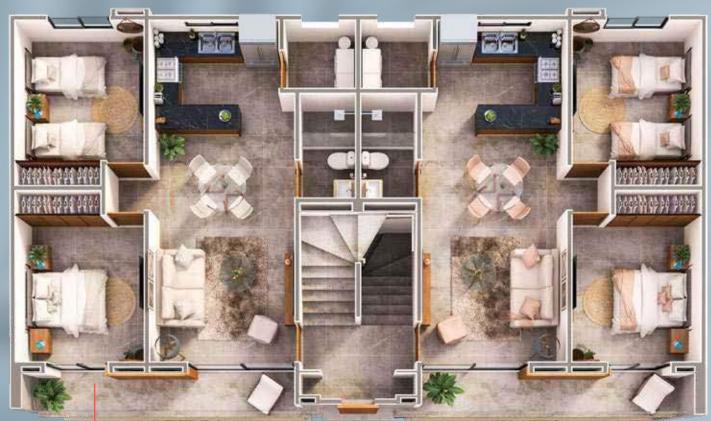

The Development

Residencial Quinta Maretta 2 offers you urban design and unique finishes stand out. There are 56 apartments of 75 m2 with original architectural spaces and unbeatable aesthetic. It is a residential located in the area of highest value appreciation and less than 5 km from the beaches of Puerto Morelos. It has 24-hour security and exclusive amenities that make it the ideal place

The development is composed of

7 buildings with 4 floors each.

Apartments:

2 bedrooms

Kitchen

Social area/Living room-Dining room.

Full bathroom

Parking