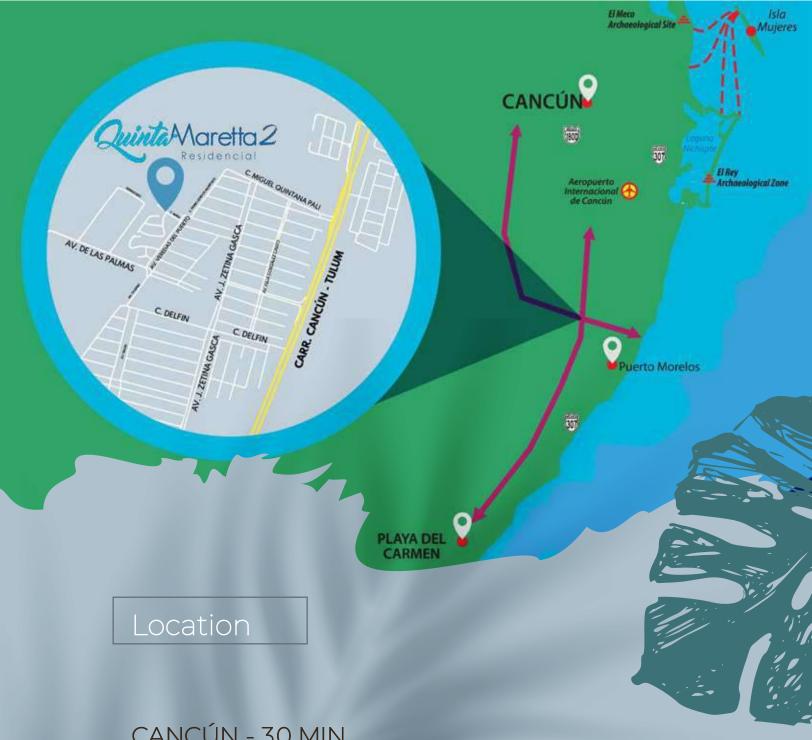

# Quinta Naretta 2 Residencial

Residencial Quinta Maretta 2 is located in Puerto Morelos, a charming town known for its relaxed atmosphere and the blue waters of the beautiful beaches of the Mexican Caribbean. Its unbeatable location and natural attractions make it the perfect destination, just less than 30 minutes away from Cancun and Playa del Carmen.

CANCÚN - 30 MIN

CANCUN INTERNATIONAL AIRPORT - 15 MIN

THE BEACH - 6 KM.

PLAYA DEL CARMEN - 30 MIN