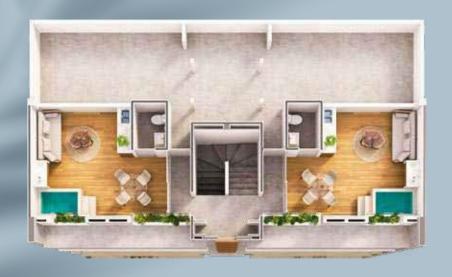

The development is composed of

7 buildings with 4 floors each.

Apartments:

2 bedrooms

Kitchen

Social area/Living room-Dining room.

Full bathroom

Parking

#### Milan Model

2 bedrooms

1 full bathroom

Fully equipped kitchen

Living-dining room area

Laundry room

Balcony with 2 accesses

Roof Garden with