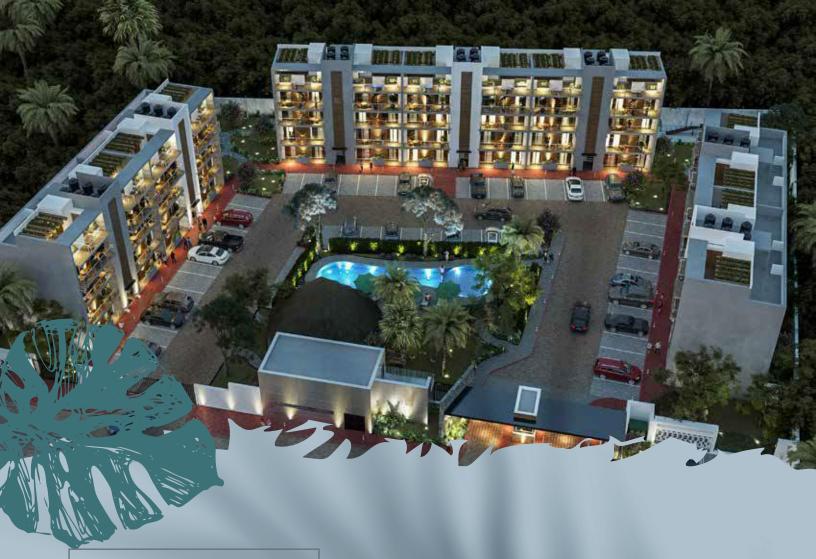

The Development

Residencial Quinta Maretta 2 offers you urban design and unique finishes stand out. There are 56 apartments of 75 m2 with original architectural spaces and unbeatable aesthetic. It is a residential located in the area of highest value appreciation and less than 5 km from the beaches of Puerto Morelos. It has 24-hour security and exclusive amenities that make it the ideal place

The development is composed of

7 buildings with 4 floors each.

Apartments:

2 bedrooms

Kitchen

Social area/Living room-Dining room.

Full bathroom

Parking

### Amenities

Swimming pool and wading pool

BBQ area

Outdoor exercise equipment Multipurpose Palapa

24-hour surveillance

"Live the cosiness and exclusivity of Quinta Maretta 2 by acquiring our MILAN model with spacious areas and comfort".