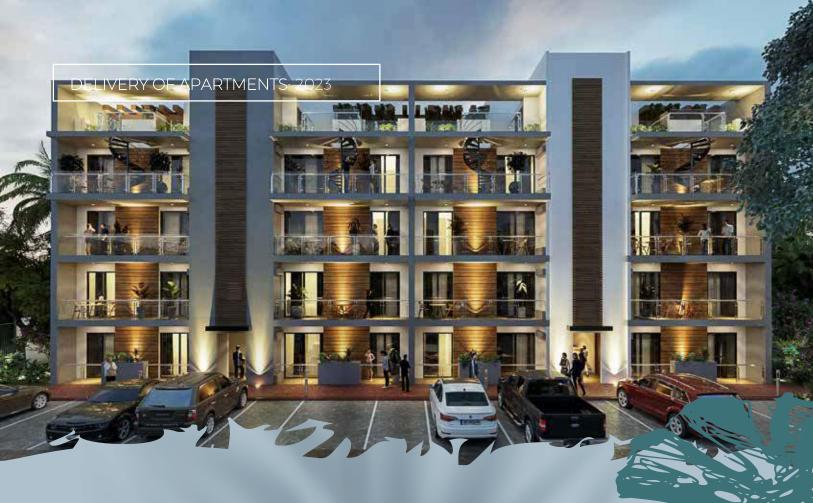

The Development

Residencial Quinta Maretta 2 offers you urban design and unique finishes stand out. There are 56 apartments of 75 m2 with original architectural spaces and unbeatable aesthetic. It is a residential located in the area of highest value appreciation and less than 5 km from the beaches of Puerto Morelos. It has 24-hour security and exclusive amenities that make it the ideal place

The development is composed of

7 buildings with 4 floors each.

Apartments:

2 bedrooms

Kitchen

Social area/Living room-Dining room.

Full bathroom

Parking