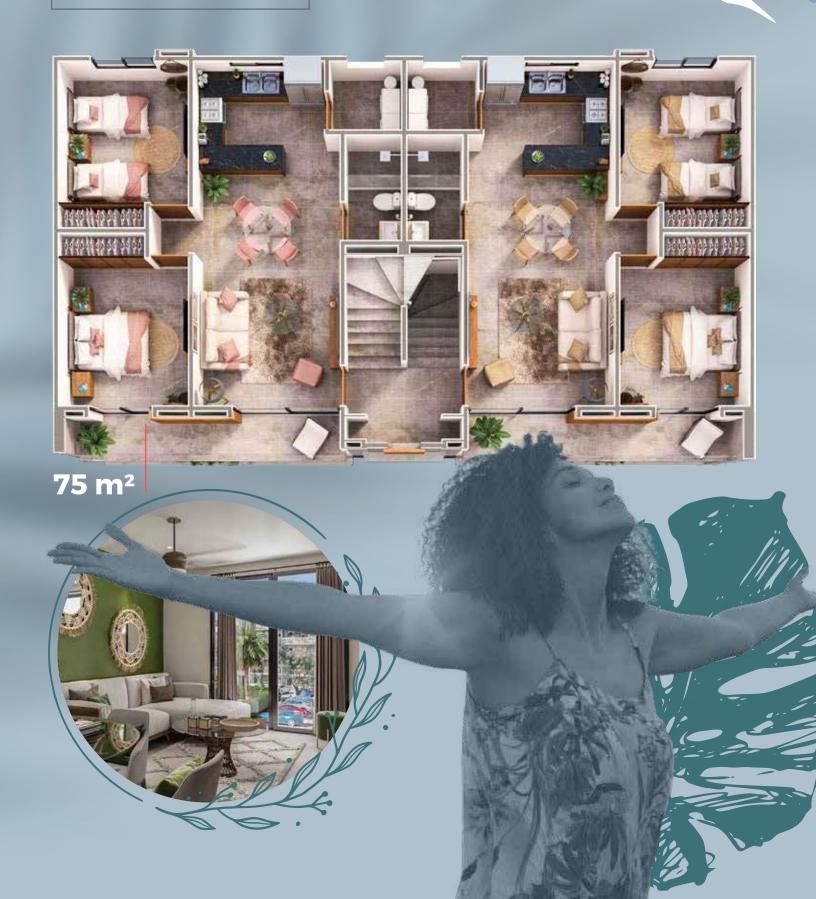

The Development

Residencial Quinta Maretta 2 offers you urban design and unique finishes stand out. There are 56 apartments of 75 m2 with original architectural spaces and unbeatable aesthetic. It is a residential located in the area of highest value appreciation and less than 5 km from the beaches of Puerto Morelos. It has 24-hour security and exclusive amenities that make it the ideal place

The development is composed of

7 buildings with 4 floors each.

Apartments:

2 bedrooms

Kitchen

Social area/Living room-Dining room.

Full bathroom

Parking