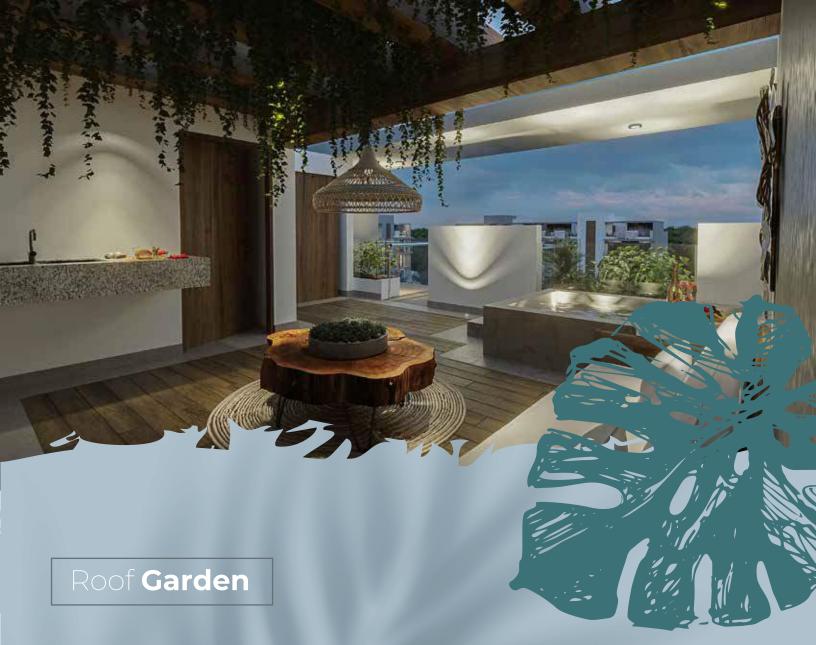

#### Milan Model

2 bedrooms

1 full bathroom

Fully equipped kitchen

Living-dining room area

Laundry room

Balcony with 2 accesses

Roof Garden with

jacuzzi

## 3rd Floor + Roof Garden

Private area of 31 m2

Ceramic wood floor

½ bathroom

Pergola

Outdoor Jacuzzi