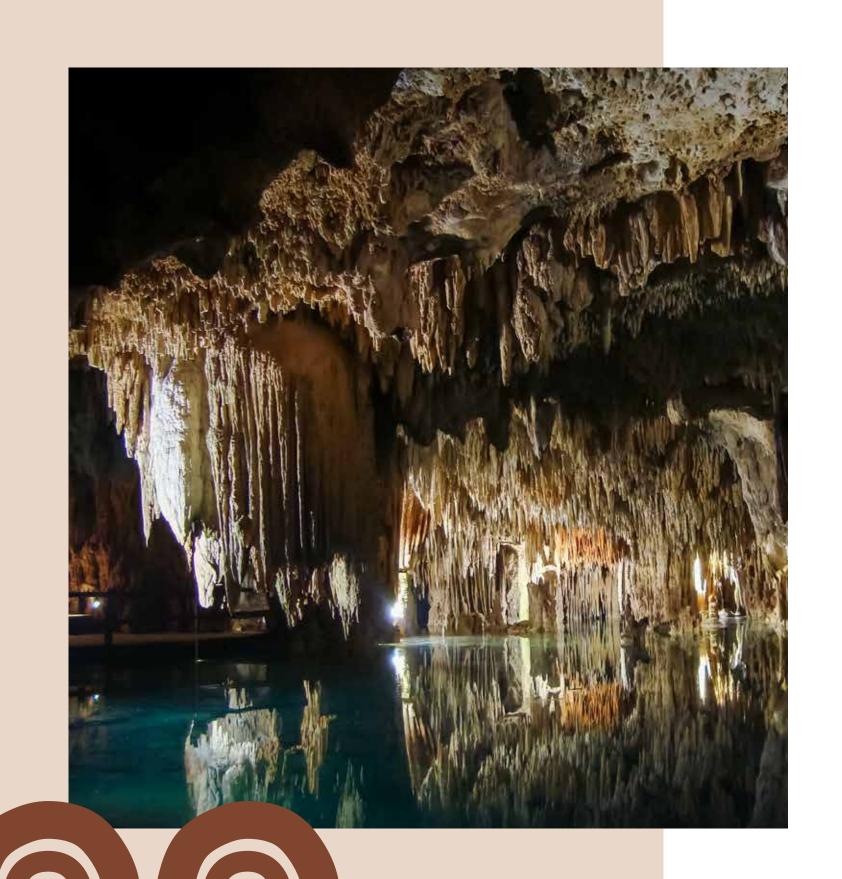

#### **PUERTO MORELOS**

It is the main port of Quintana Roo. It is located in the north of the state, 20 miles south of Cancun Mexico.

Its reef, declared a national park, is part of the second largest barrier reef in the world and is only 546 yards from the beach; which is ideal for diving, windsurfing and snorkeling.

Among its attractions is a 160-acre botanical garden where you can enjoy the local flora and fauna, where species such as the spider monkey and the coati live; as well as a small zoo that houses boas, ocelots and crocodiles of all ages.