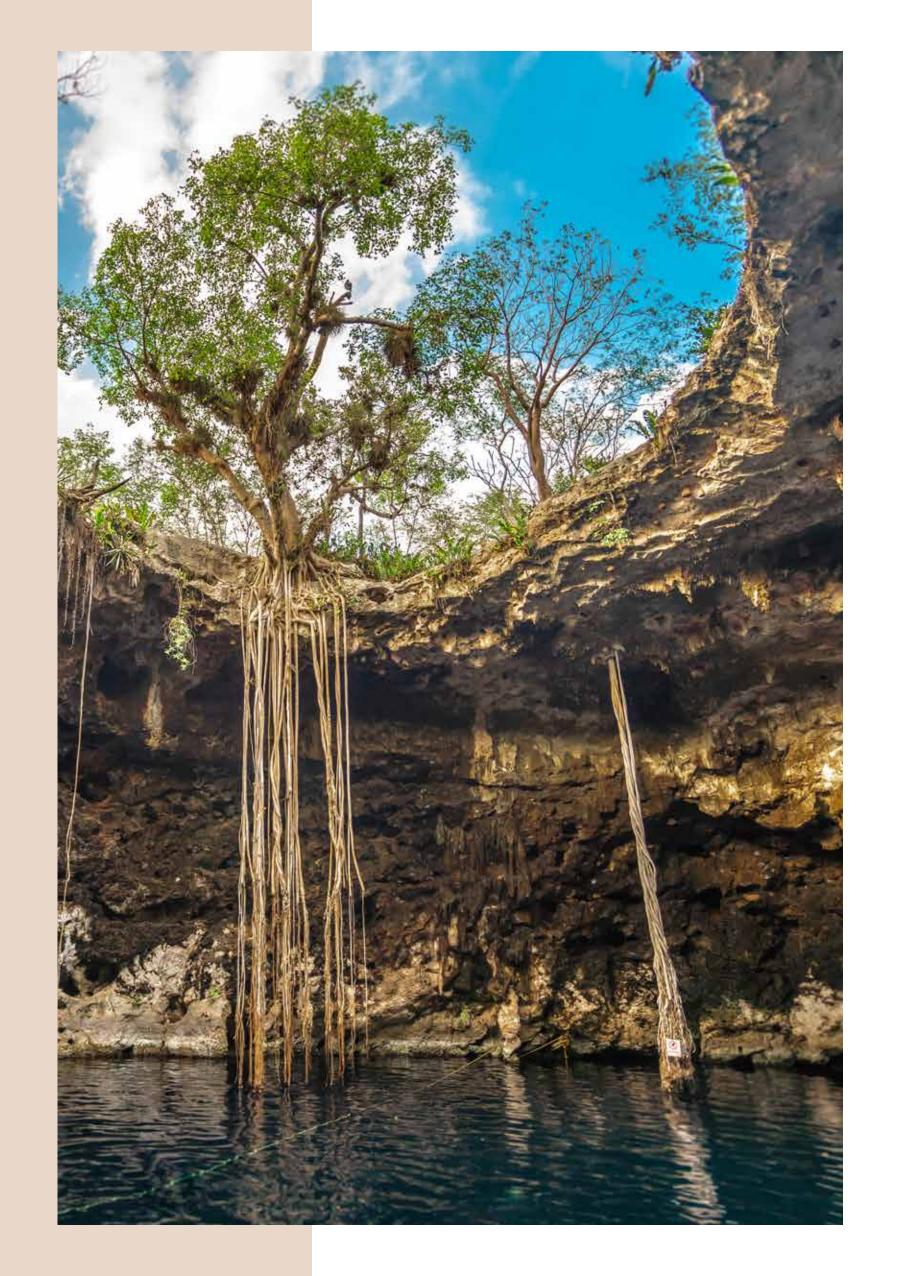

#### **PUERTO MORELOS**

It is the main port of Quintana Roo. It is located in the north of the state, 20 miles south of Cancun Mexico.

Its reef, declared a national park, is part of the second largest barrier reef in the world and is only 546 yards from the beach; which is ideal for diving, windsurfing and snorkeling.

Among its attractions is a 160-acre botanical garden where you can enjoy the local flora and fauna, where species such as the spider monkey and the coati live; as well as a small zoo that houses boas, ocelots and crocodiles of all ages.

With just over 19,000 inhabitants, Puerto Morelos is the last haven of peace in the Mexican Caribbean, a place with the ideal climate all year round, where life is simple and good.

20 apartments with views of the sea and the mangrove, with 4 types of units: