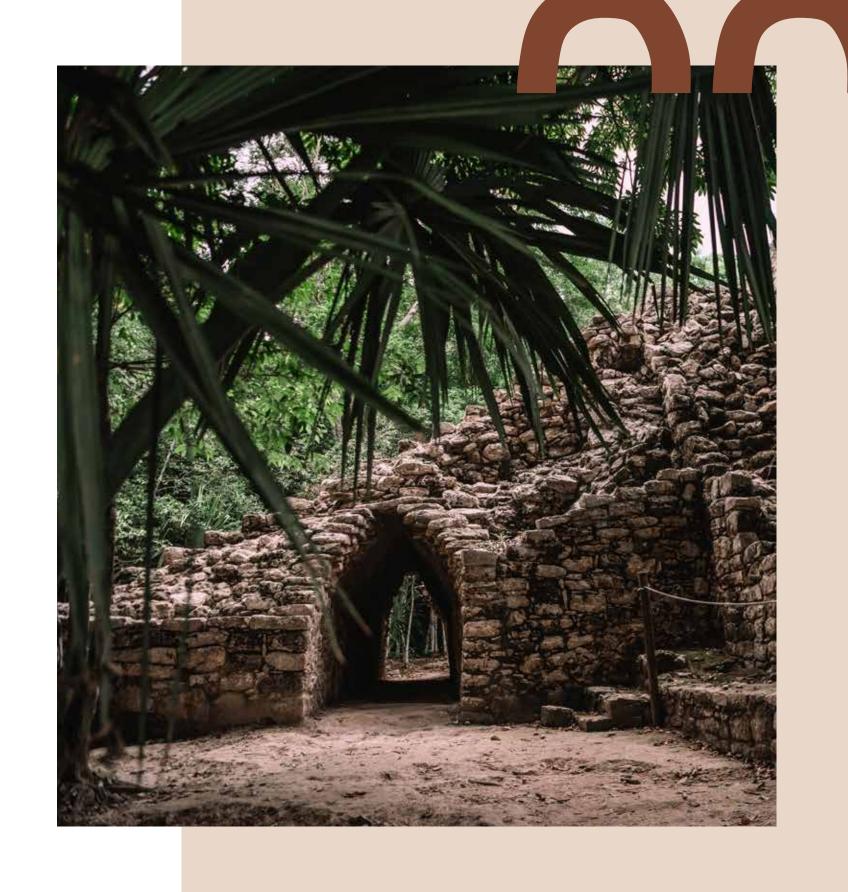

#### **PUERTO MORELOS**

It is the main port of Quintana Roo. It is located in the north of the state, 20 miles south of Cancun Mexico.

Its reef, declared a national park, is part of the second largest barrier reef in the world and is only 546 yards from the beach; which is ideal for diving, windsurfing and snorkeling.

Among its attractions is a 160-acre botanical garden where you can enjoy the local flora and fauna, where species such as the spider monkey and the coati live; as well as a small zoo that houses boas, ocelots and crocodiles of all ages.