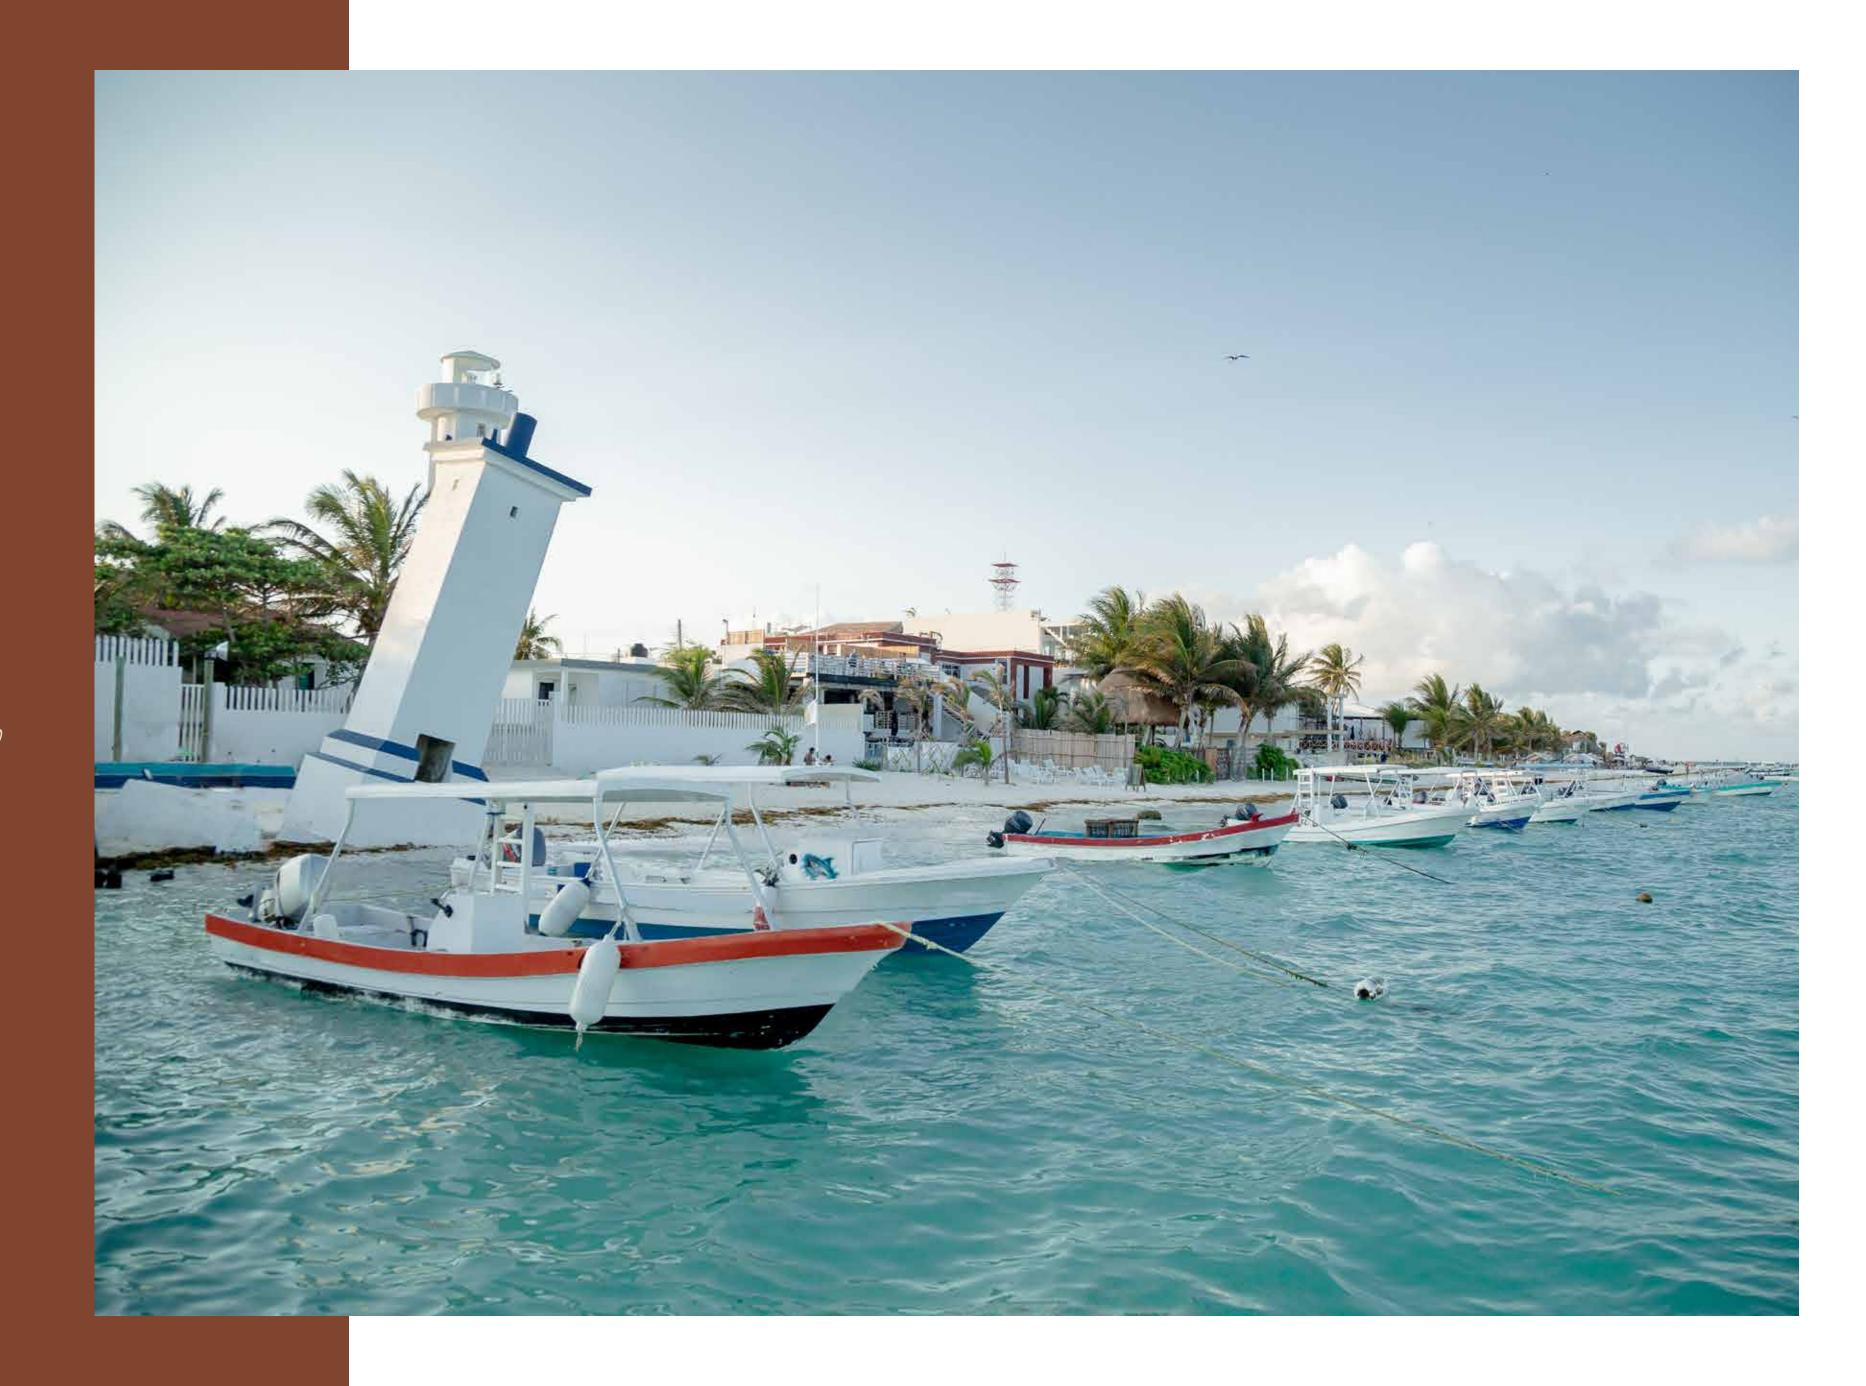

#### **PUERTO MORELOS**

It is the main port of Quintana Roo. It is located in the north of the state, 20 miles south of Cancun Mexico.

Its reef, declared a national park, is part of the second largest barrier reef in the world and is only 546 yards from the beach; which is ideal for diving, windsurfing and snorkeling.

With just over 19,000 inhabitants, Puerto Morelos is the last haven of peace in the Mexican Caribbean, a place with the ideal climate all year round, where life is simple and good.

20 apartments with views of the sea and the mangrove, with 4 types of units: