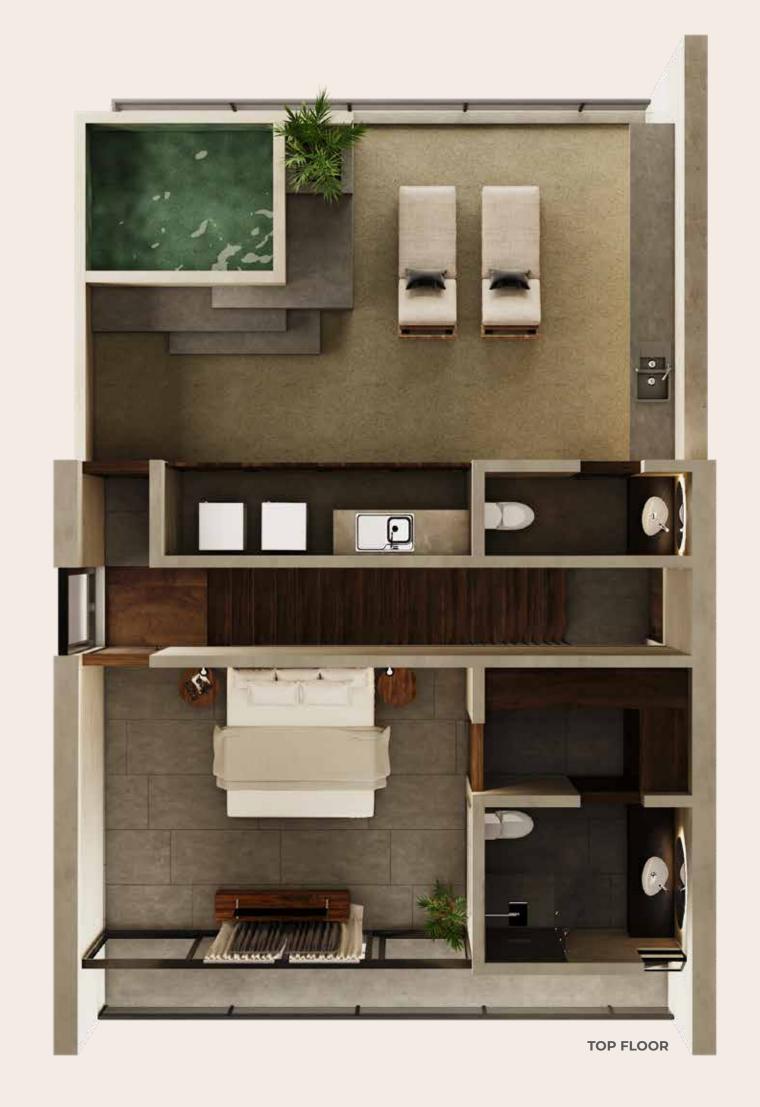

#### **PENTHOUSE**

3 BEDROOMS, 2,073 SQ. FT.

### PENTHOUSE

2,073 SQ. FT.

- 3 bedrooms
- 3 and a half bathrooms
- Living room / Dining room / Kitchen
- 2 balconies
- Laundry room
- Private roof top
- Jacuzzi
- Grill Area
- 2 parking spaces