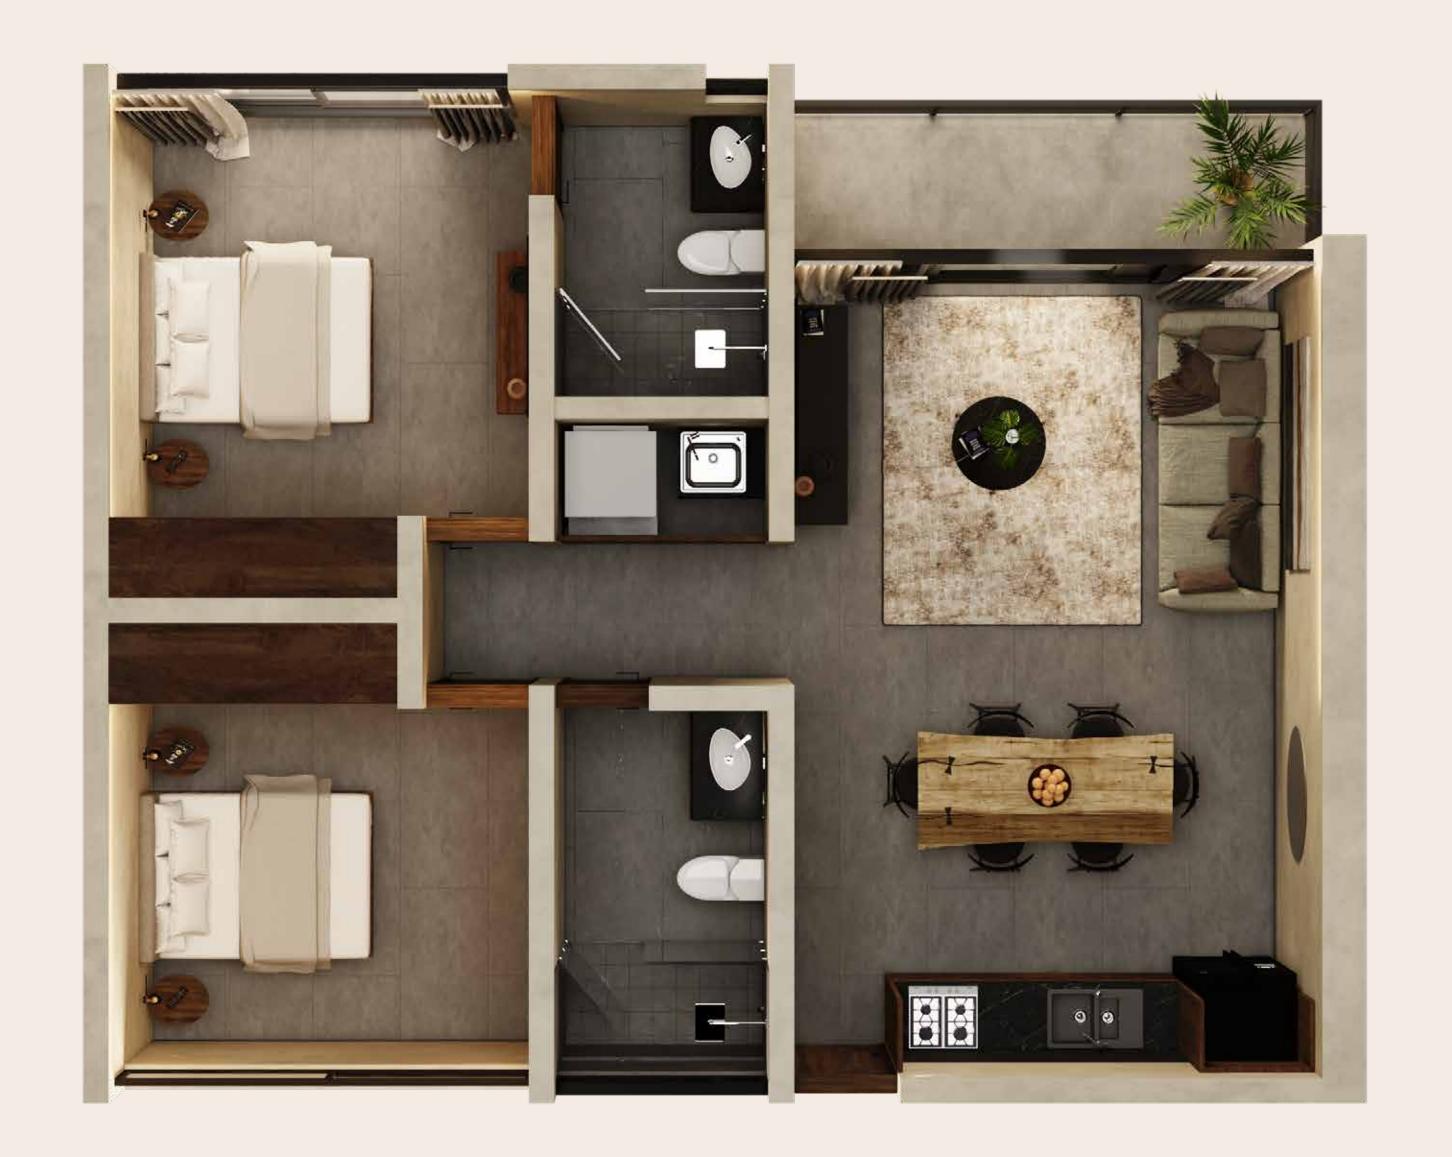

# TYPE 2

1,015 SQ. FT

- 2 bedrooms
- 2 bathrooms
- Living room
- Kitchen / Dining
- Balcony
- Laundry room
- 1 parking space

### TYPE 2

2 BEDROOMS, 1,015 SQ. FT.