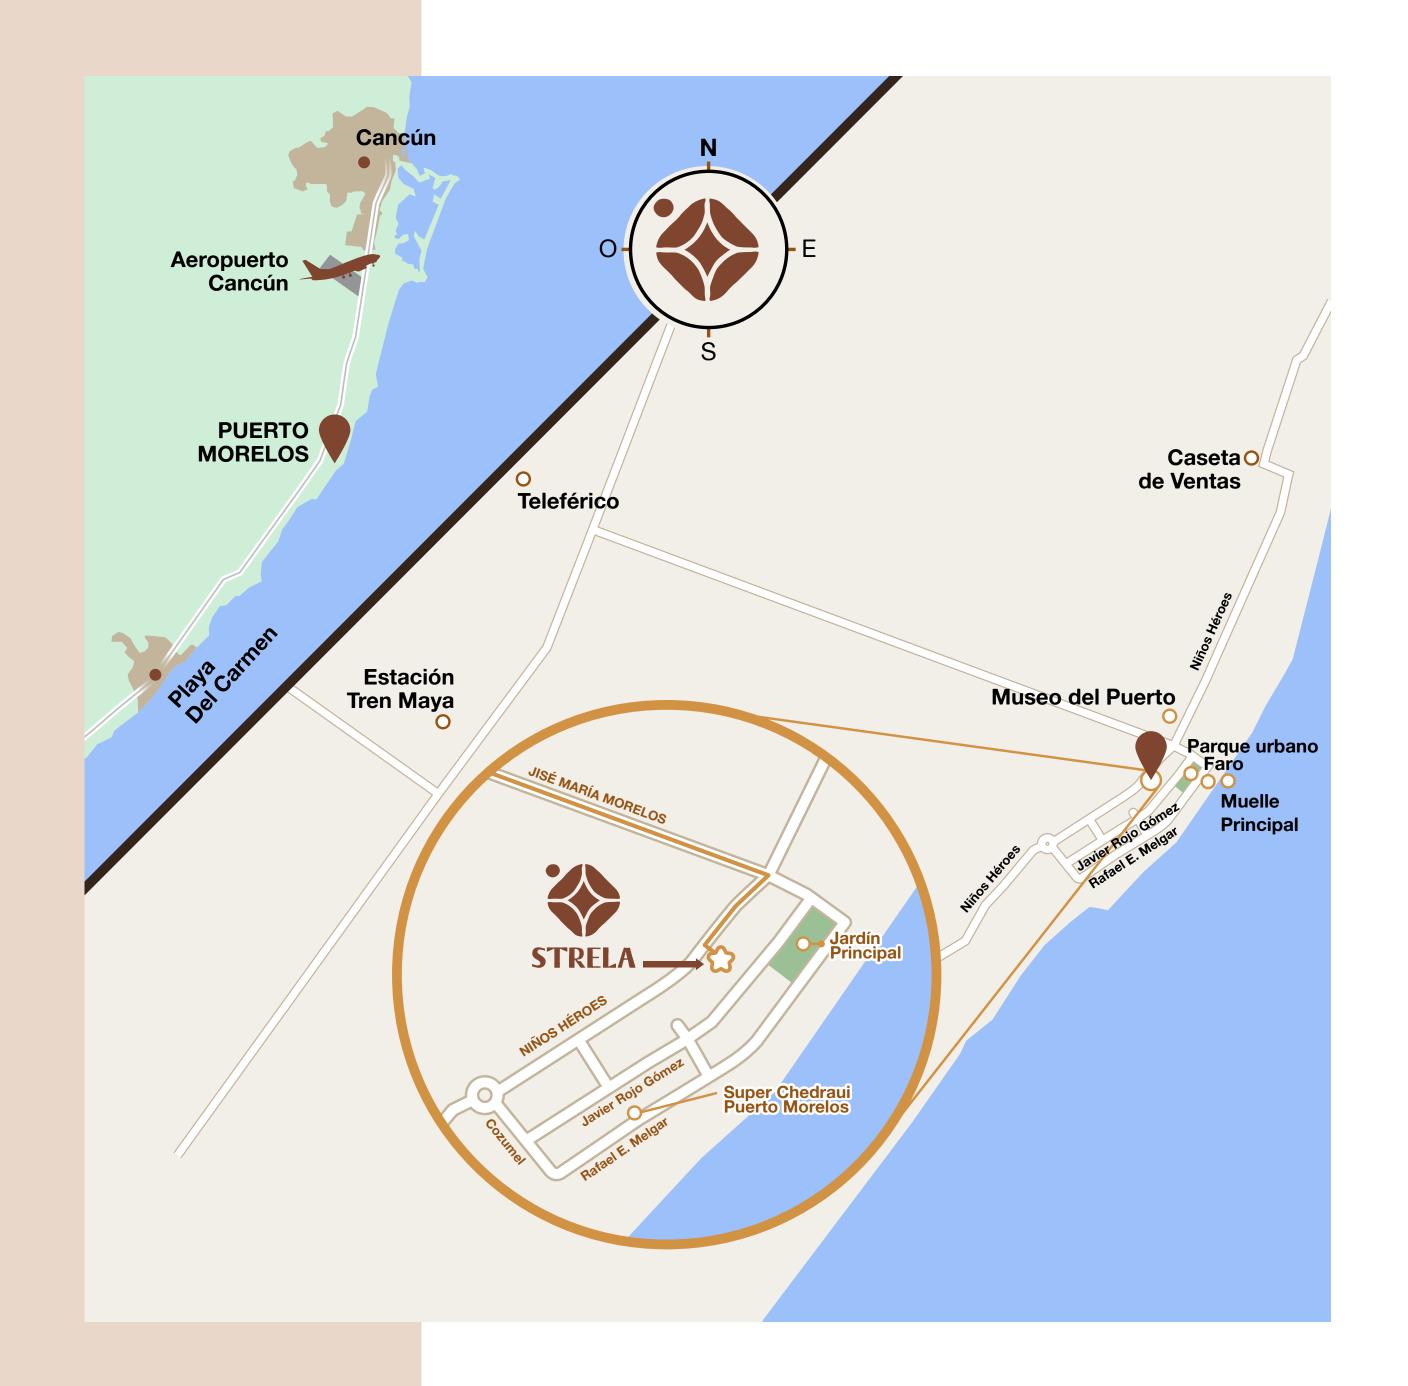

### **AMENITIES**

- Rooftop
- -Swimming pool
- -Sky Bar
- -Grill Area
- Parking lot
- Guardhouse

Av. Niños Héroes, Supermanzana Uno, Manzana Nueve, Lote Once, Puerto Morelos, Quintana Roo.