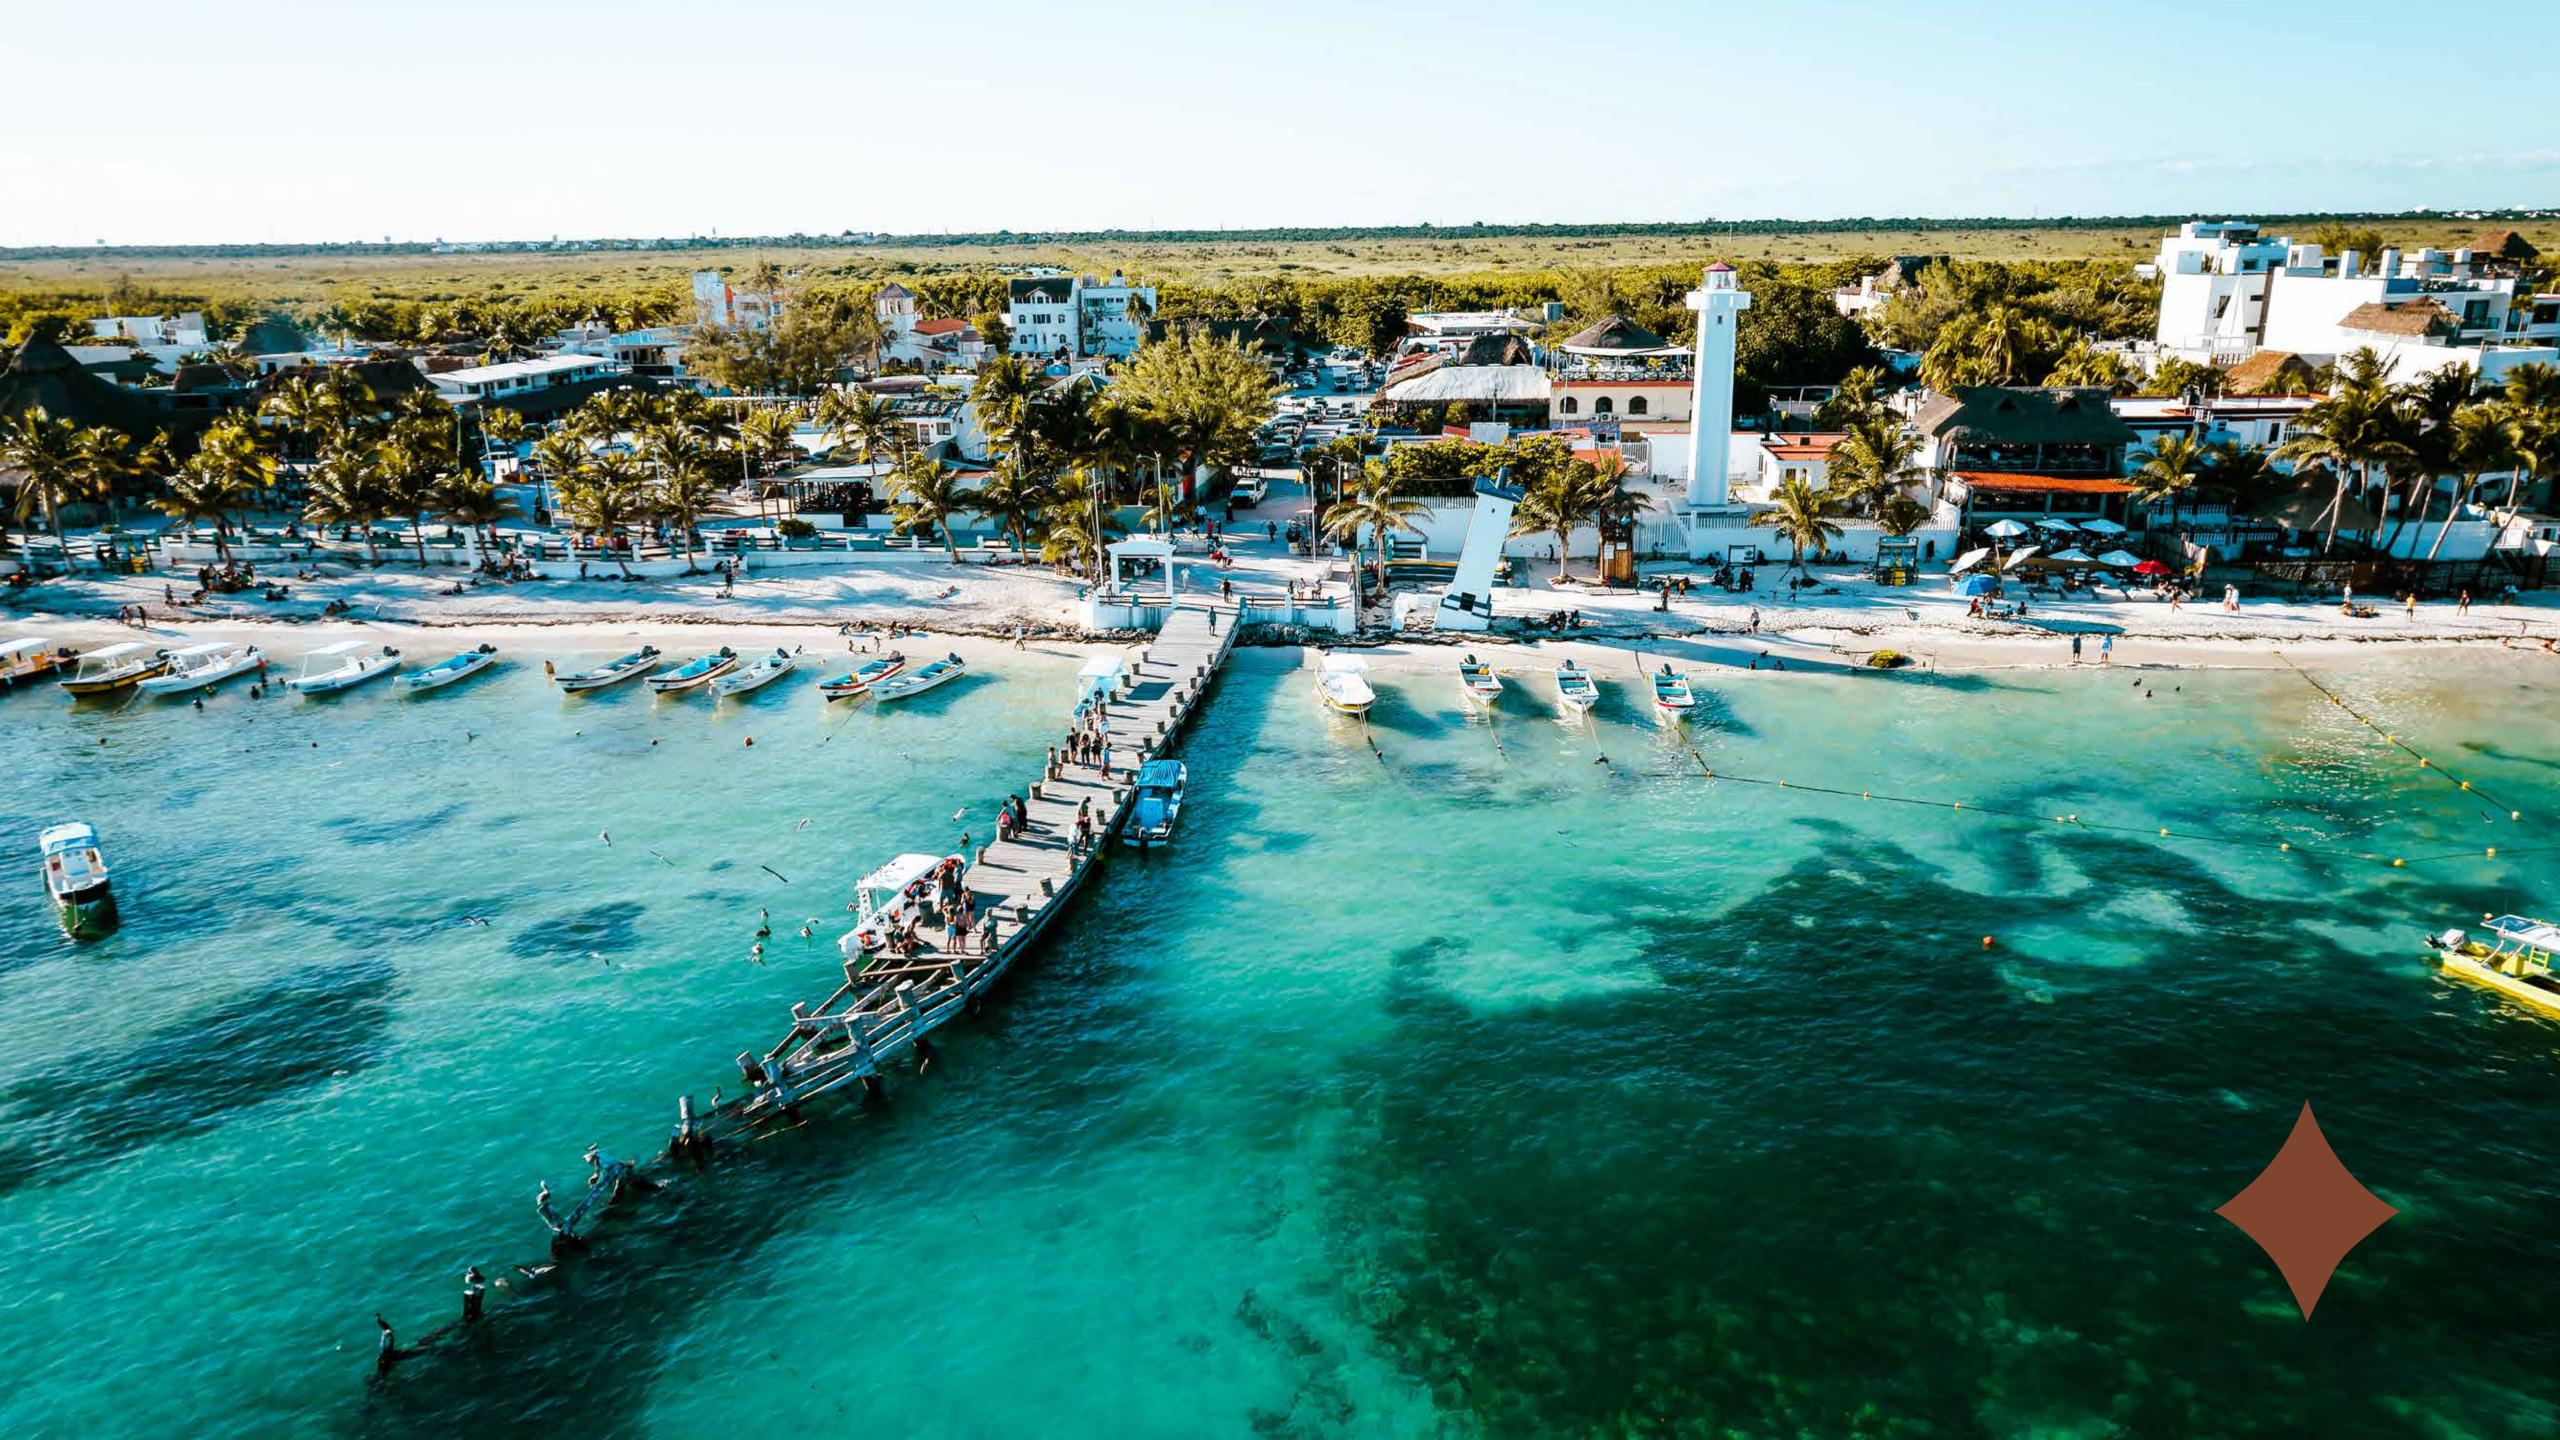

#### **PUERTO MORELOS**

It is the main port of Quintana Roo. It is located in the north of the state, 20 miles south of Cancun Mexico.

Its reef, declared a national park, is part of the second largest barrier reef in the world and is only 546 yards from the beach; which is ideal for diving, windsurfing and snorkeling.

With just over 19,000 inhabitants, Puerto Morelos is the last haven of peace in the Mexican Caribbean, a place with the ideal climate all year round, where life is simple and good.

20 apartments with views of the sea and the mangrove, with 4 types of units: