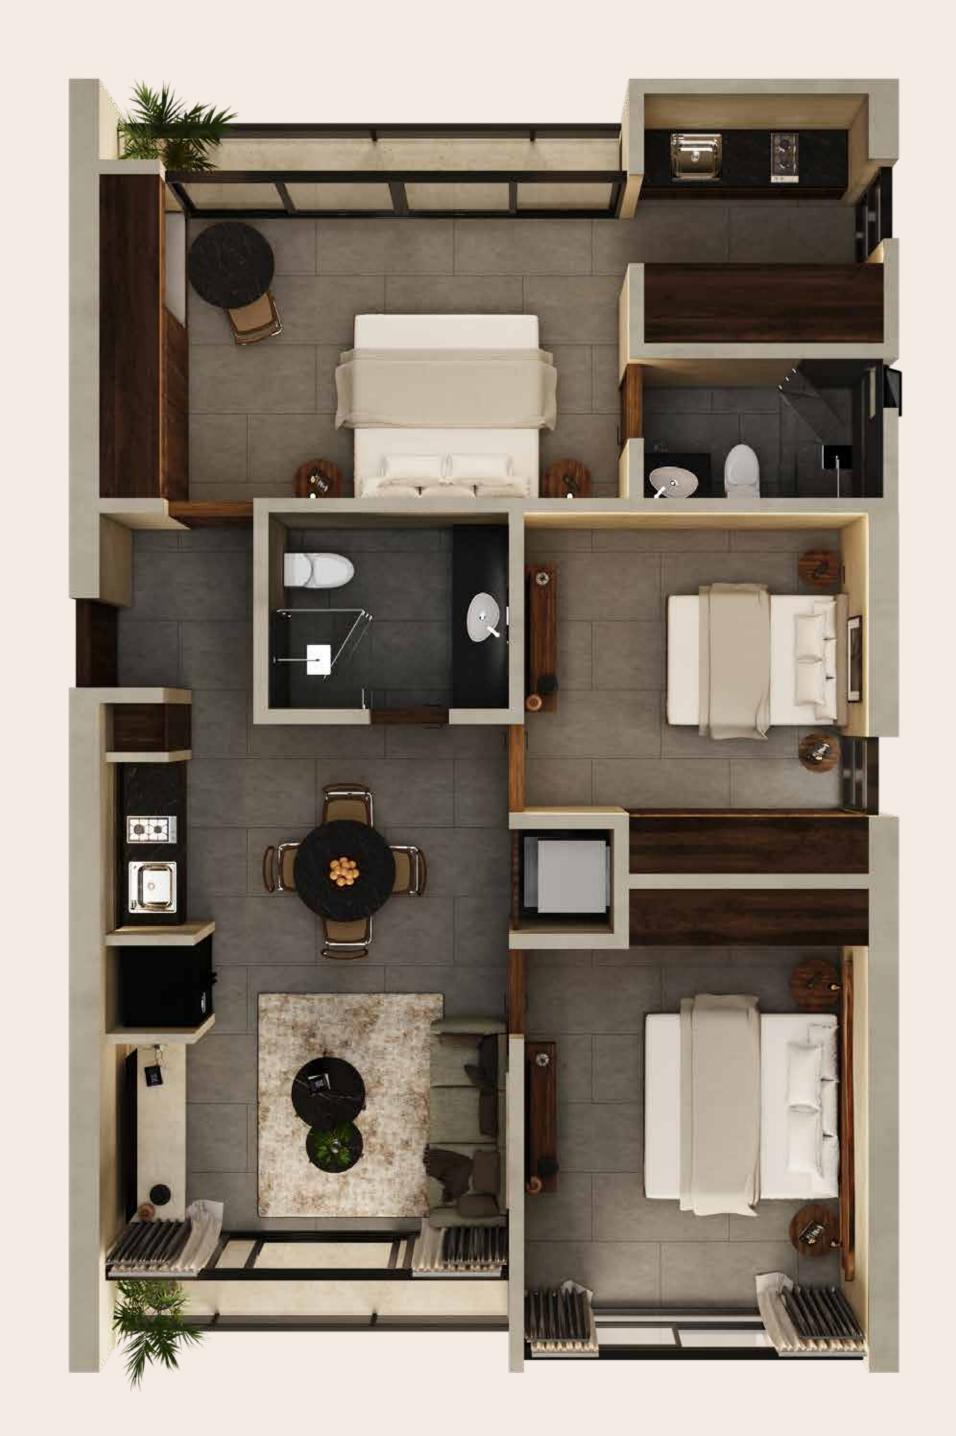

#### TYPE 3

3 BEDROOMS, 1,113 SQ. FT.

# TYPE 3

### 1,113 SQ. FT.

- 3 bedrooms
- 2 bathrooms
- Living room
- Kitchen / Dining
- 2 balconies
- Laundry room
- 1 parking space
- Lockoff style