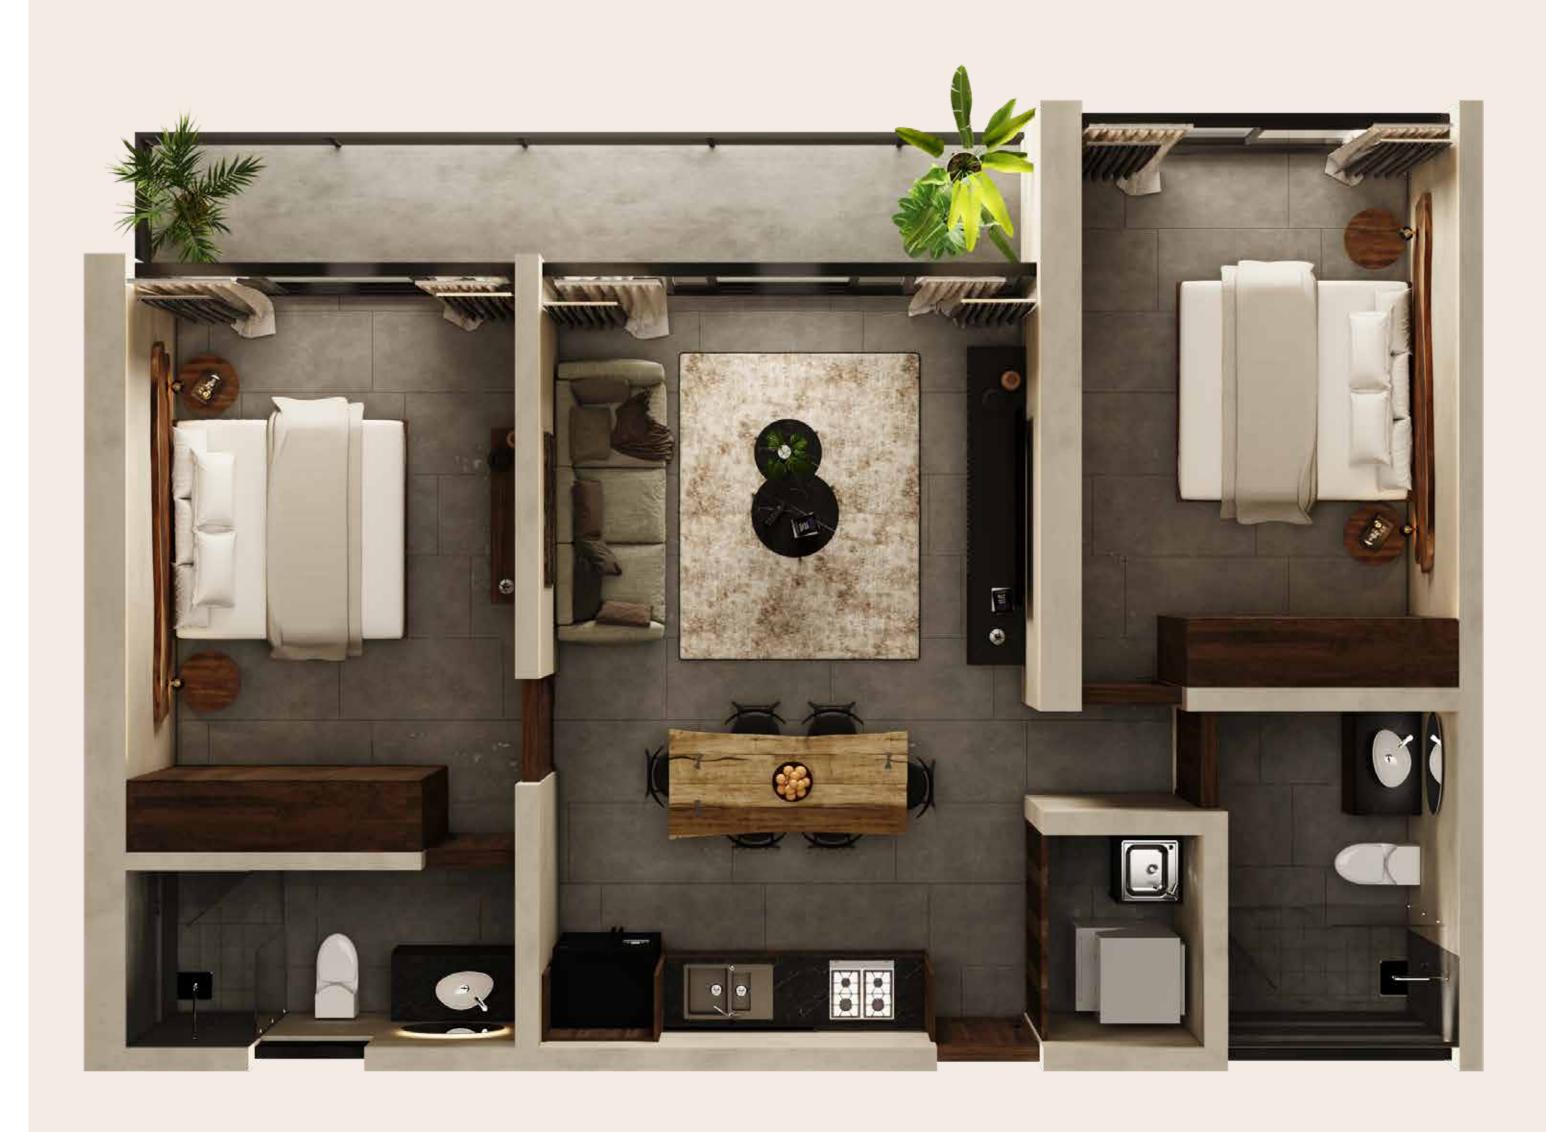

#### TYPE 1

2 Bedrooms, 861 SQ. FT.

### TYPE 2

2 BEDROOMS, 1,015 SQ. FT.

# TYPE 1

861 SQ. FT.

- 2 bedrooms
- 2 bathrooms
- Living room
- Kitchen / Dining
- Balcony
- Laundry room
- 1 parking space

# TYPE 2

1,015 SQ. FT

- 2 bedrooms
- 2 bathrooms
- Living room
- Kitchen / Dining
- Balcony
- Laundry room
- 1 parking space