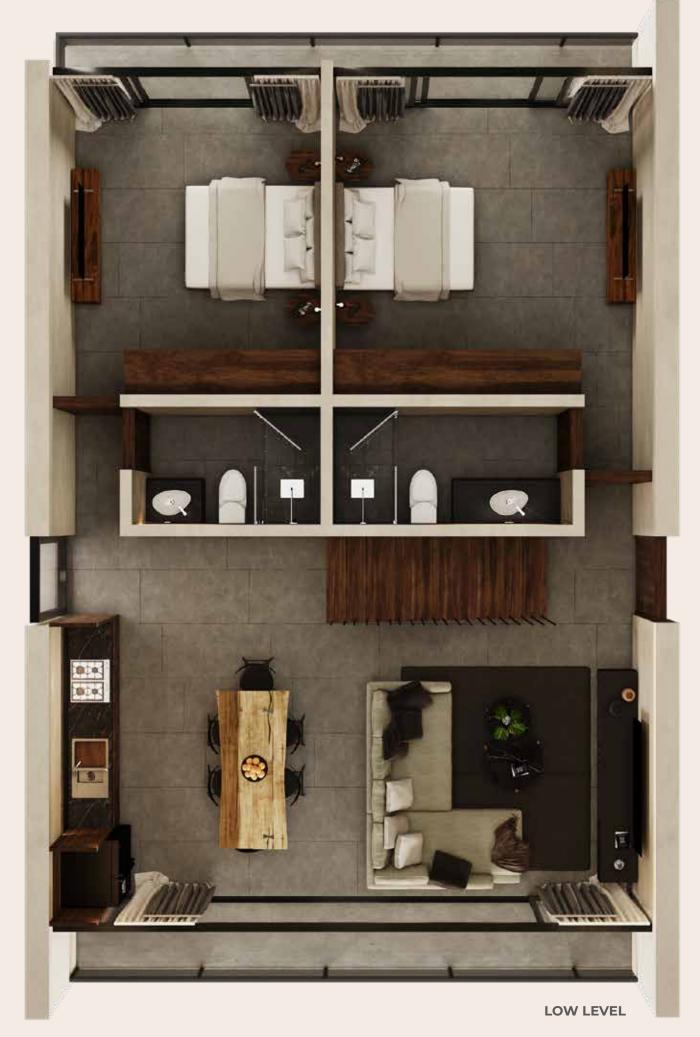

4 types of units:

#### TYPE 1

2 Bedrooms, 861 SQ. FT.

### TYPE 2

2 BEDROOMS, 1,015 SQ. FT.

#### TYPE 3

3 BEDROOMS, 1,113 SQ. FT.

#### **PENTHOUSE**

3 BEDROOMS, 2,073 SQ. FT.





# TYPE 1

861 SQ. FT.

- 2 bedrooms
- 2 bathrooms
- Living room
- Kitchen / Dining
- Balcony
- Laundry room
- 1 parking space



# TYPE 2

1,015 SQ. FT

- 2 bedrooms
- 2 bathrooms
- Living room
- Kitchen / Dining
- Balcony
- Laundry room
- 1 parking space



# TYPE 3

### 1,113 SQ. FT.

- 3 bedrooms
- 2 bathrooms
- Living room
- Kitchen / Dining
- 2 balconies
- Laundry room
- 1 parking space
- Lockoff style



### PENTHOUSE

2,073 SQ. FT.

- 3 bedrooms
- 3 and a half bathrooms
- Living room / Dining room / Kitchen
- 2 balconies
- Laundry room
- Private roof top
- Jacuzzi
- Grill Area
- 2 parking spaces





### **AMENITIES**

- Rooftop
- -Swimming pool
- -Sky Bar
- -Grill Area
- Parking lot
- Guardhouse













Av. Niños Héroes, Supermanzana Uno, Manzana Nueve, Lote Once, Puerto Morelos, Quintana Roo.