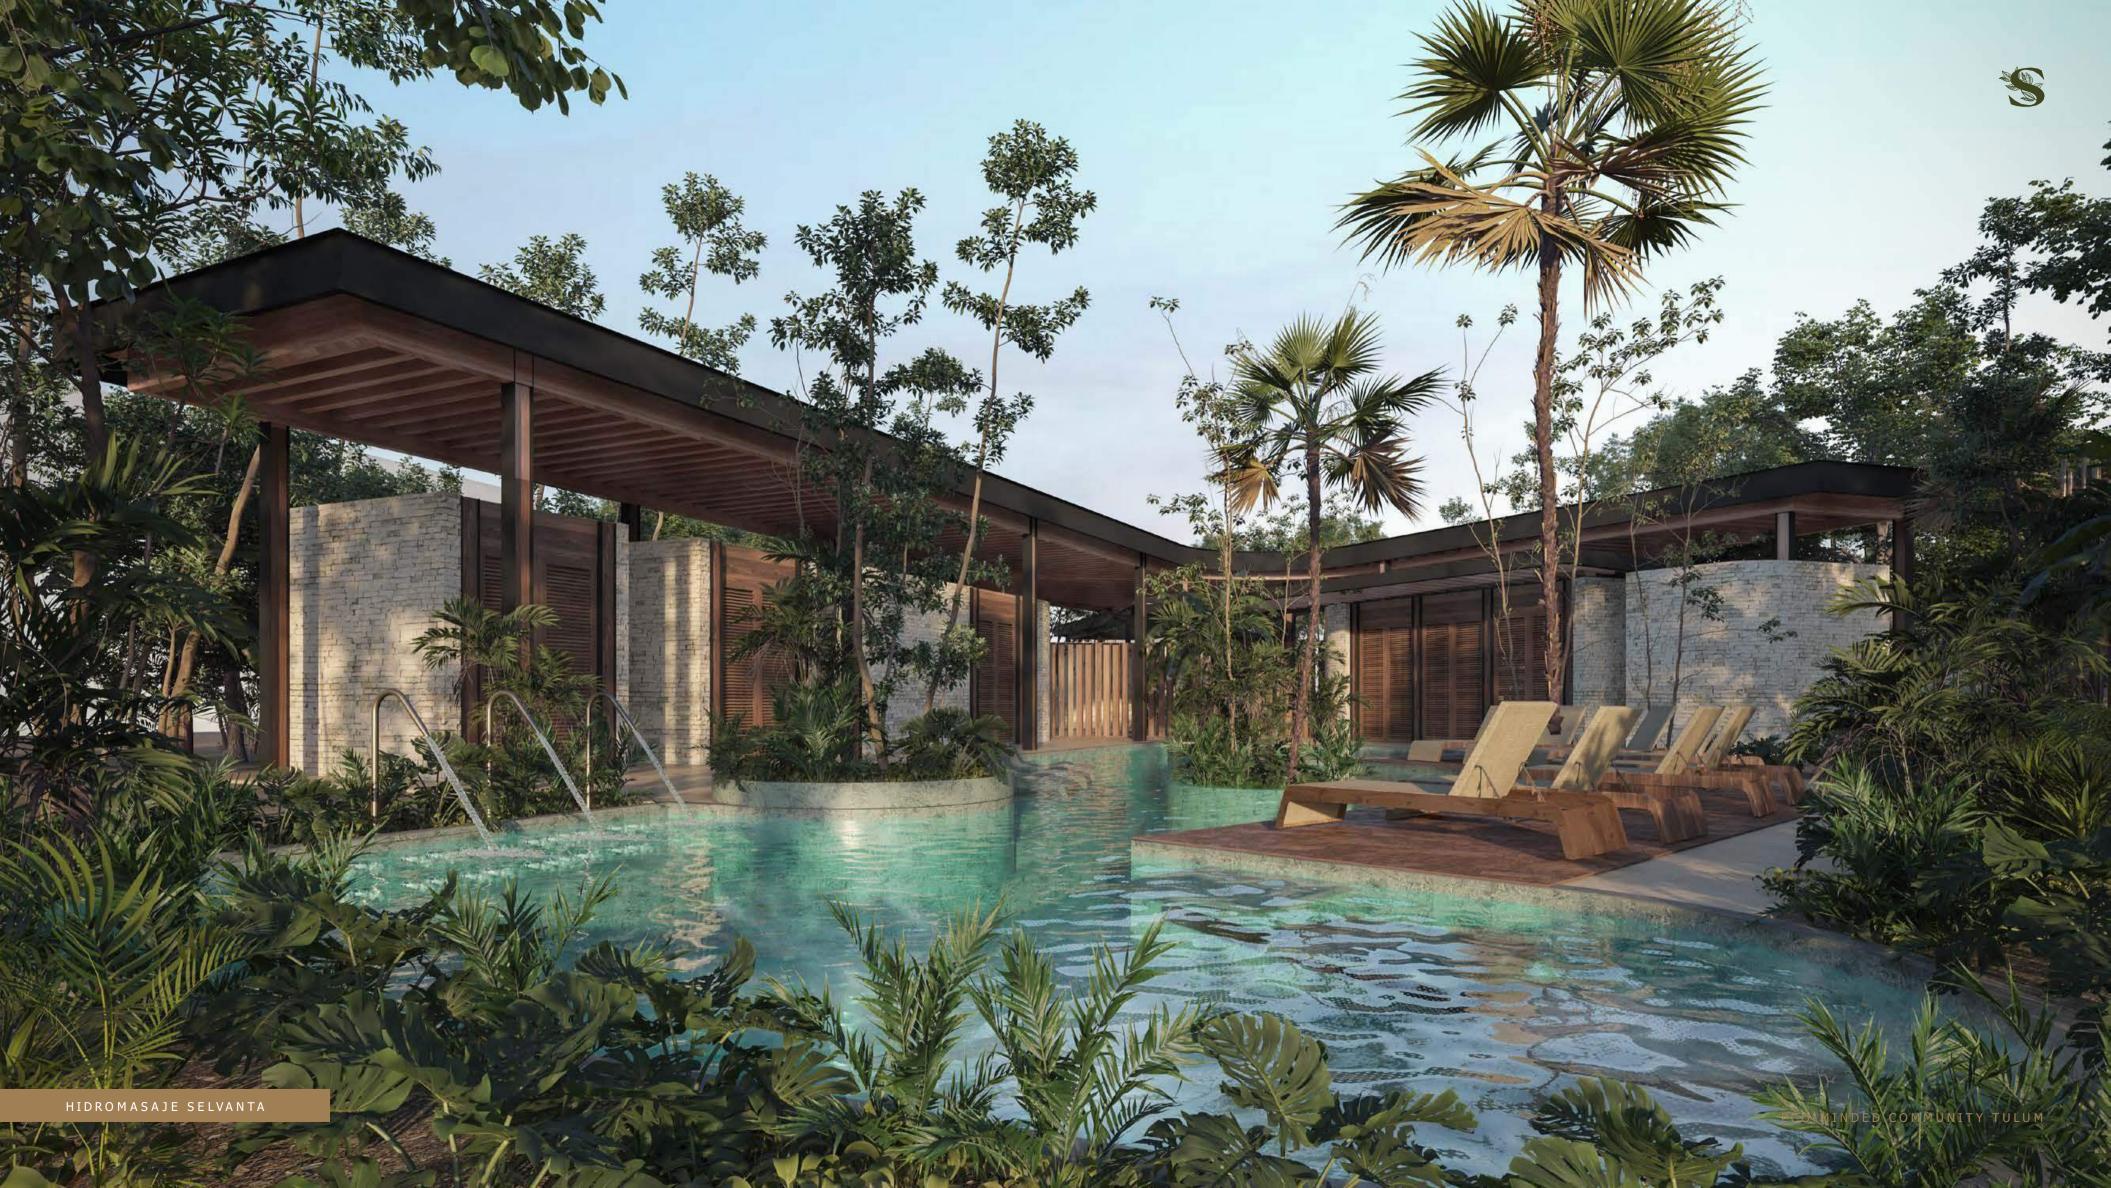

# Amenities and services

The amenities that enhance the quality of life in Selvanta allow for a combination of active social and sports activities with those outdoors surrounded by pure nature. Here, every family member has their own space.

### Wellness

- · Gymnasium.
- · Swimming lane.
- · Steam bath.
- · Sauna.
- · Hydrotherapy.
- · Heated pool.
- · Massage cabin.
- · Contemplative gardens..