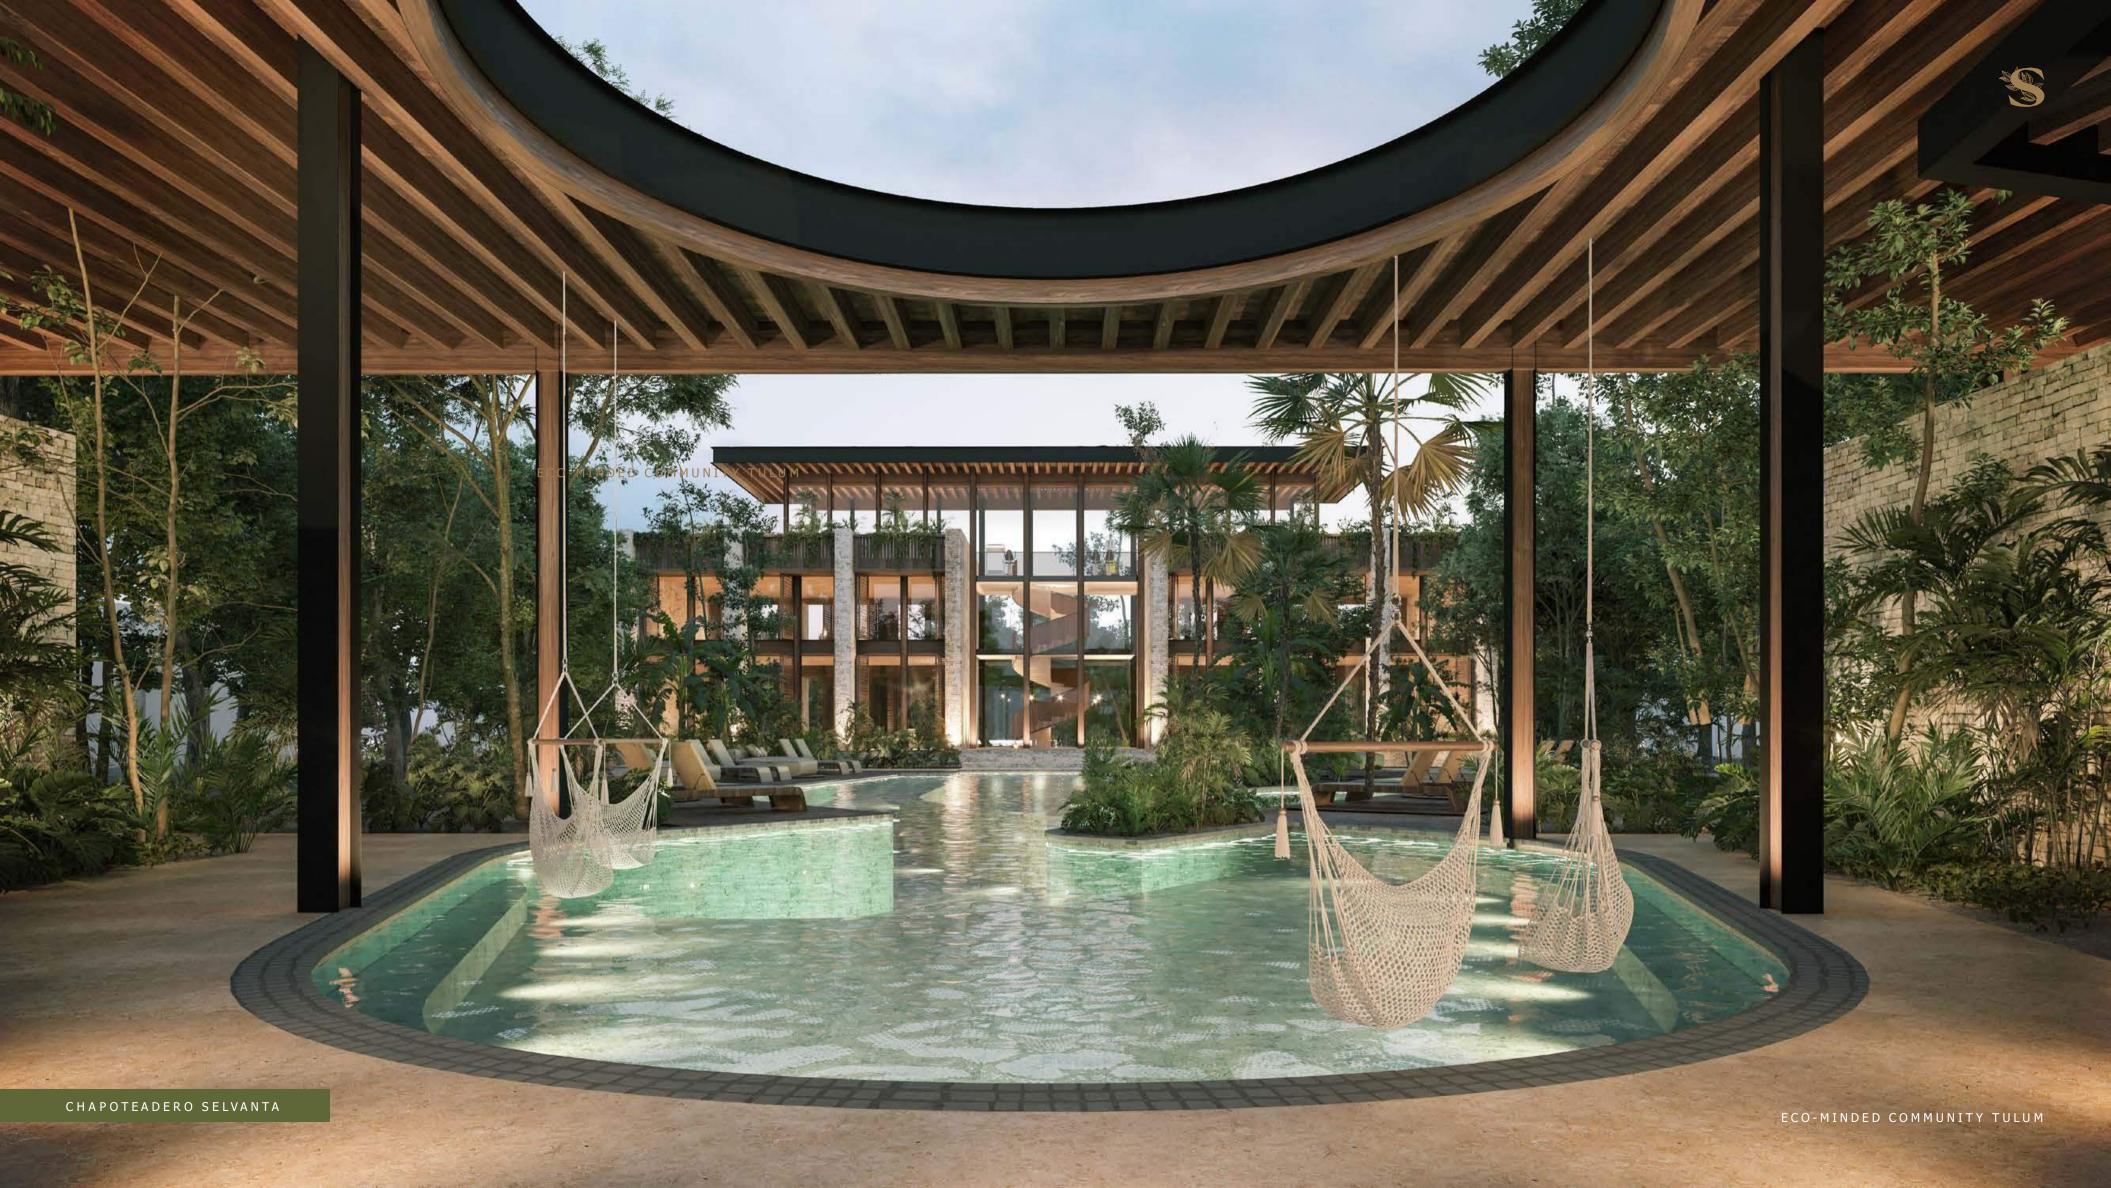

## **Comunity**

- •Clubhouse.
- •Pool with hammock area and loungers.
- •Multipurpose event room.
- •Mini cinema.
- •Business center.
- •Amphitheater.
- •Bridge.
- •Pet park.

### Wellness

- · Gymnasium.
- · Swimming lane.
- · Steam bath.
- · Sauna.
- · Hydrotherapy.
- · Heated pool.
- · Massage cabin.
- · Contemplative gardens..