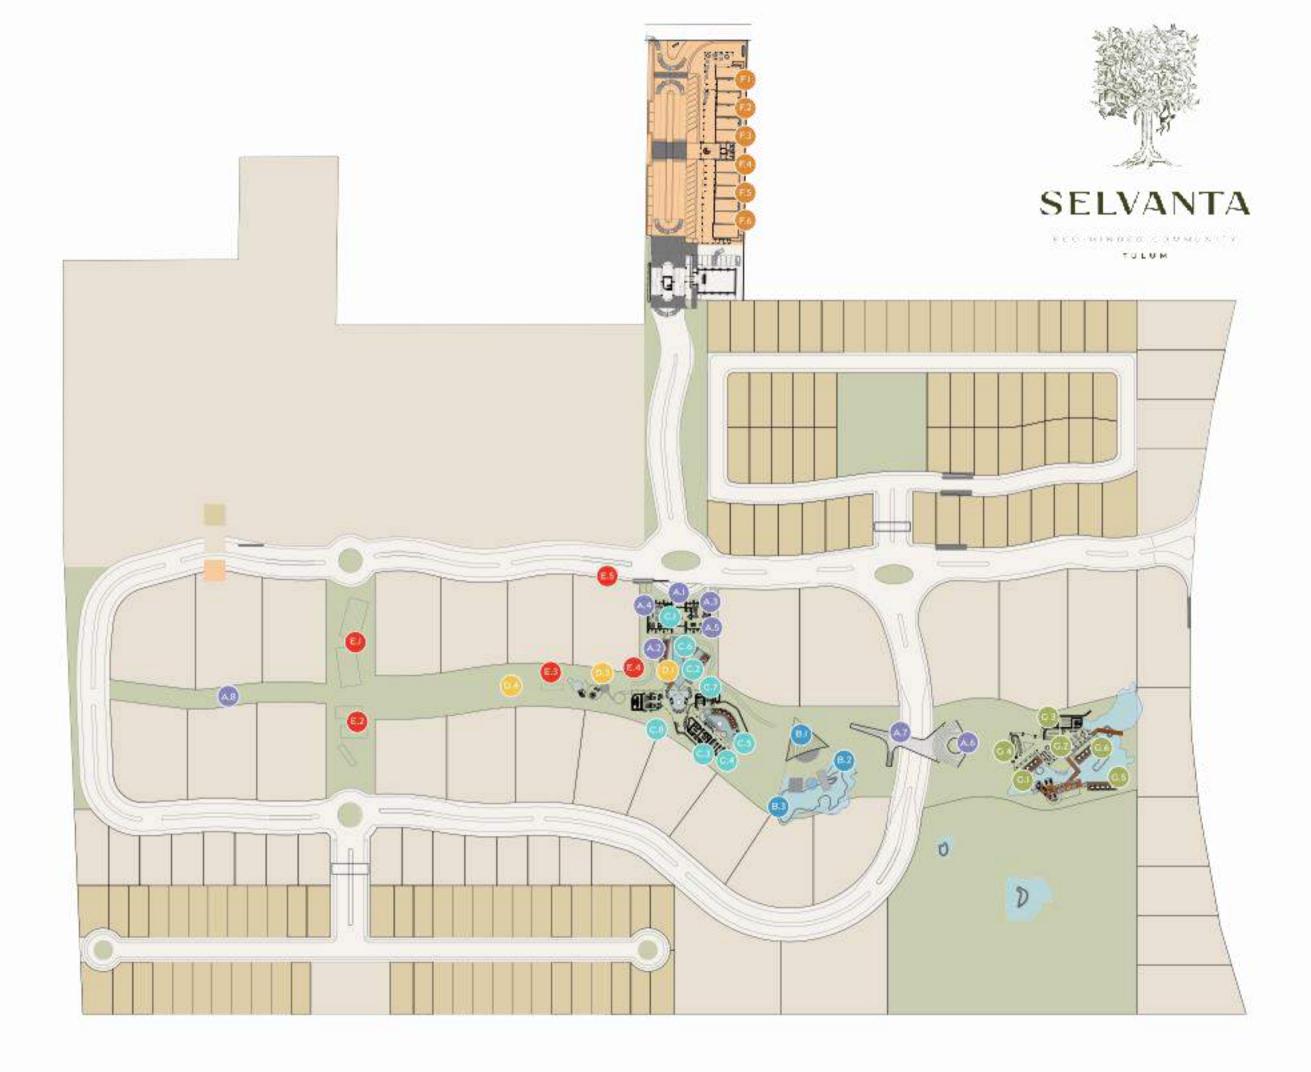

## Plan maestro

#### Comunidad

- Club house
- pool with hammoc área
- △3 · Multi purpouse.
- Mini cinema.
- △ Business center.
- A.6 · Anphitheatre
- △ Bridge
- A.8 Pet park

#### Yoga

- 📵 · Yoga palapa.
- Yoga deck with cenote view.
- · Swimming Cenote.

#### Wellness

- .Gym
- Swim lane .
- Steam bath .
- Sauna.
- . Hidrotherapy.
- · Climatized pool.
- → Massage cabin.
- ${\color{red} \overline{\mathbb{Q}}} \cdot \mathsf{Contemplation}$  gardens .

#### **Kids**

- .Kids pool
- Plounge pool .
- Playground.
- Linieal park

#### Deportes

- Paddle court.
- Pickleball court.
- Petanca. court
- Jogging circuit.
- ⊕ Bike path.

#### Área comercial

- Mini market.
- Coffee shop.
- Restaurant.
- Dry cleaning and laundry.
- **6** ∙ Offices

#### Entertainment and leisure

- Grand Cenote navigable with contemplative and rest area.
- Restaurant for residents
- 63 ⋅ Open kitchen.
- G₃ · Cenote bar
- Gardens and trails.
- Rest and contemplation stations
- · Residential lots
- Condominium lots
- Comercial area