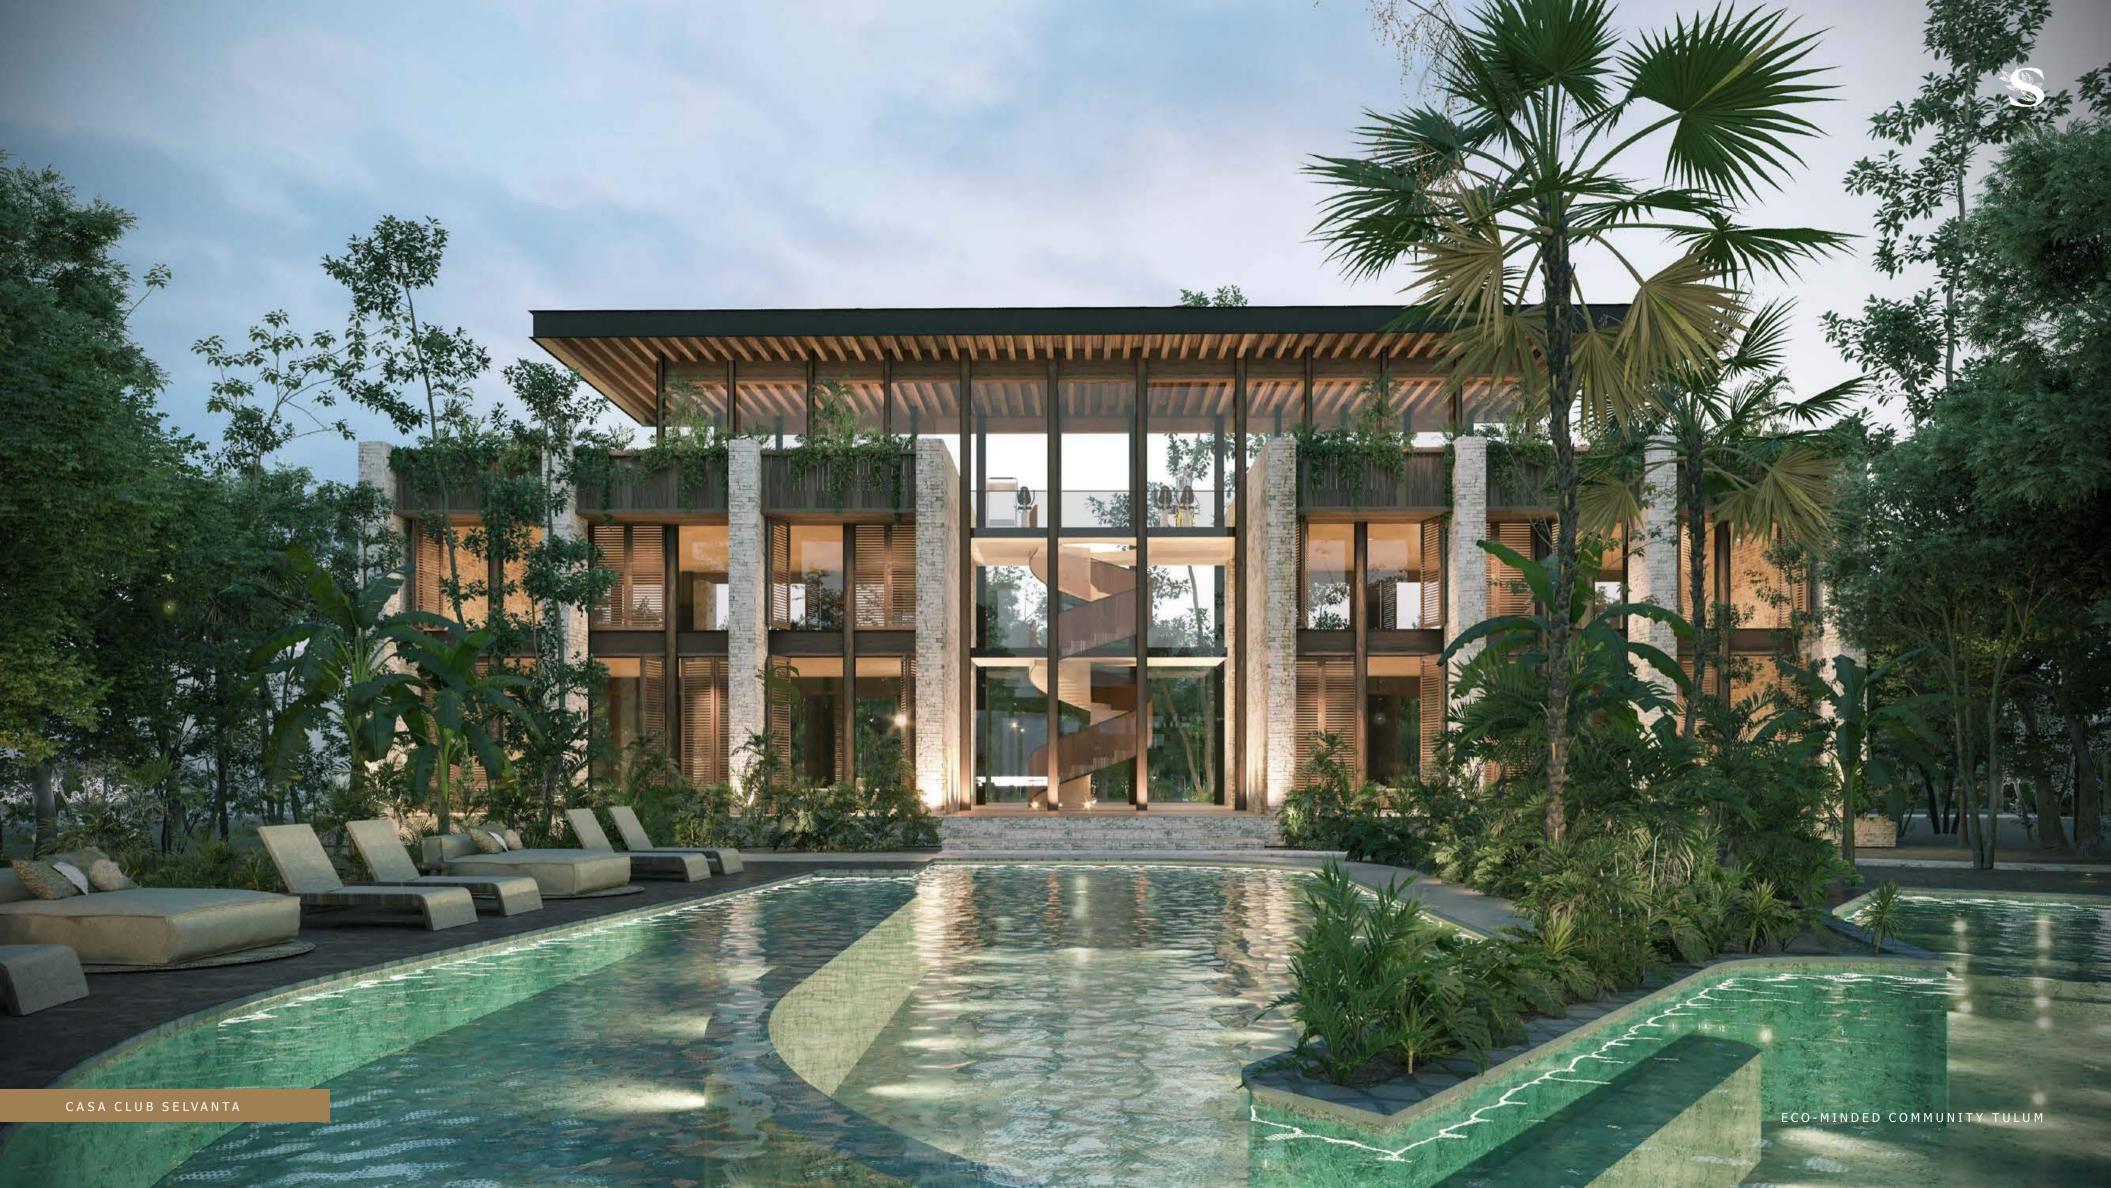

# Amenities and services

The amenities that enhance the quality of life in Selvanta allow for a combination of active social and sports activities with those outdoors surrounded by pure nature. Here, every family member has their own space.

## **Comunity**

- •Clubhouse.
- •Pool with hammock area and loungers.
- •Multipurpose event room.
- •Mini cinema.
- •Business center.
- •Amphitheater.
- •Bridge.
- •Pet park.