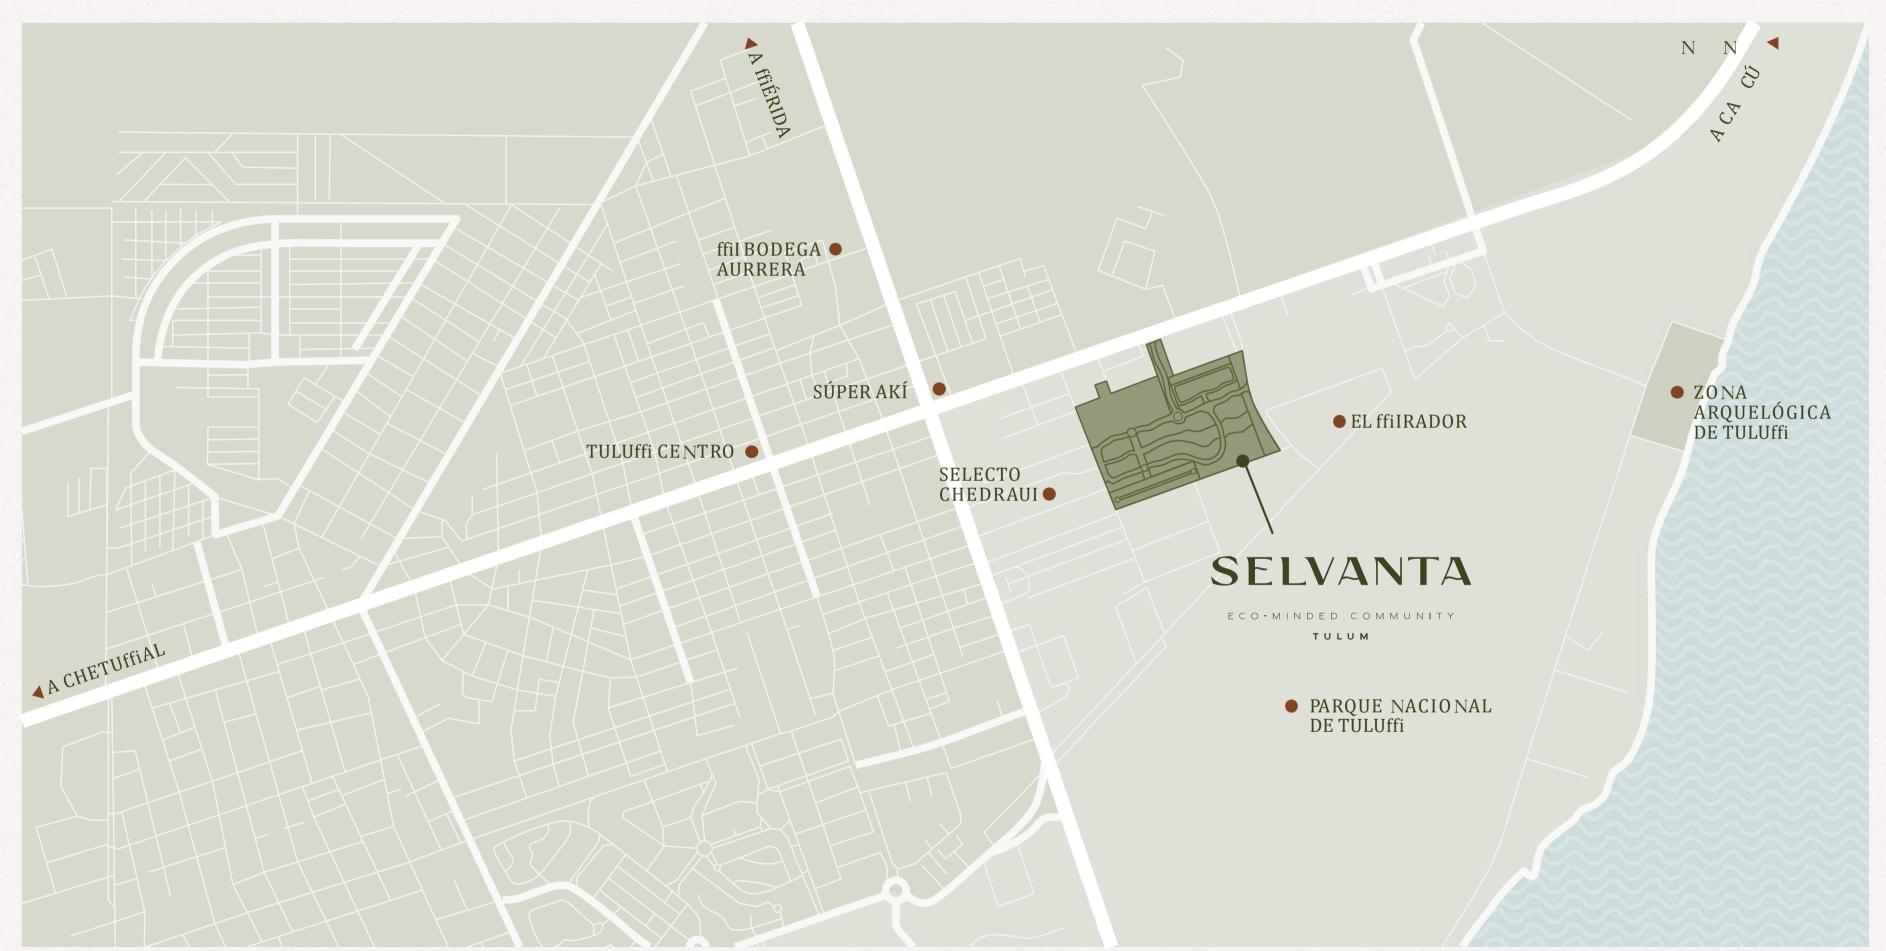

# Location

Selvanta is located in a privileged and easily accessible area between the federal highway Chetumal-Cancún and Av. Costera, the two main access routes in Tulum, and less than 10 km from the future international airport.

Situated in an area of high value and residential vocation between the jungle and the sea, Selvanta offers convenient accessibility to the city of Tulum, as well as the main tourist attractions and destinations of the Riviera Maya