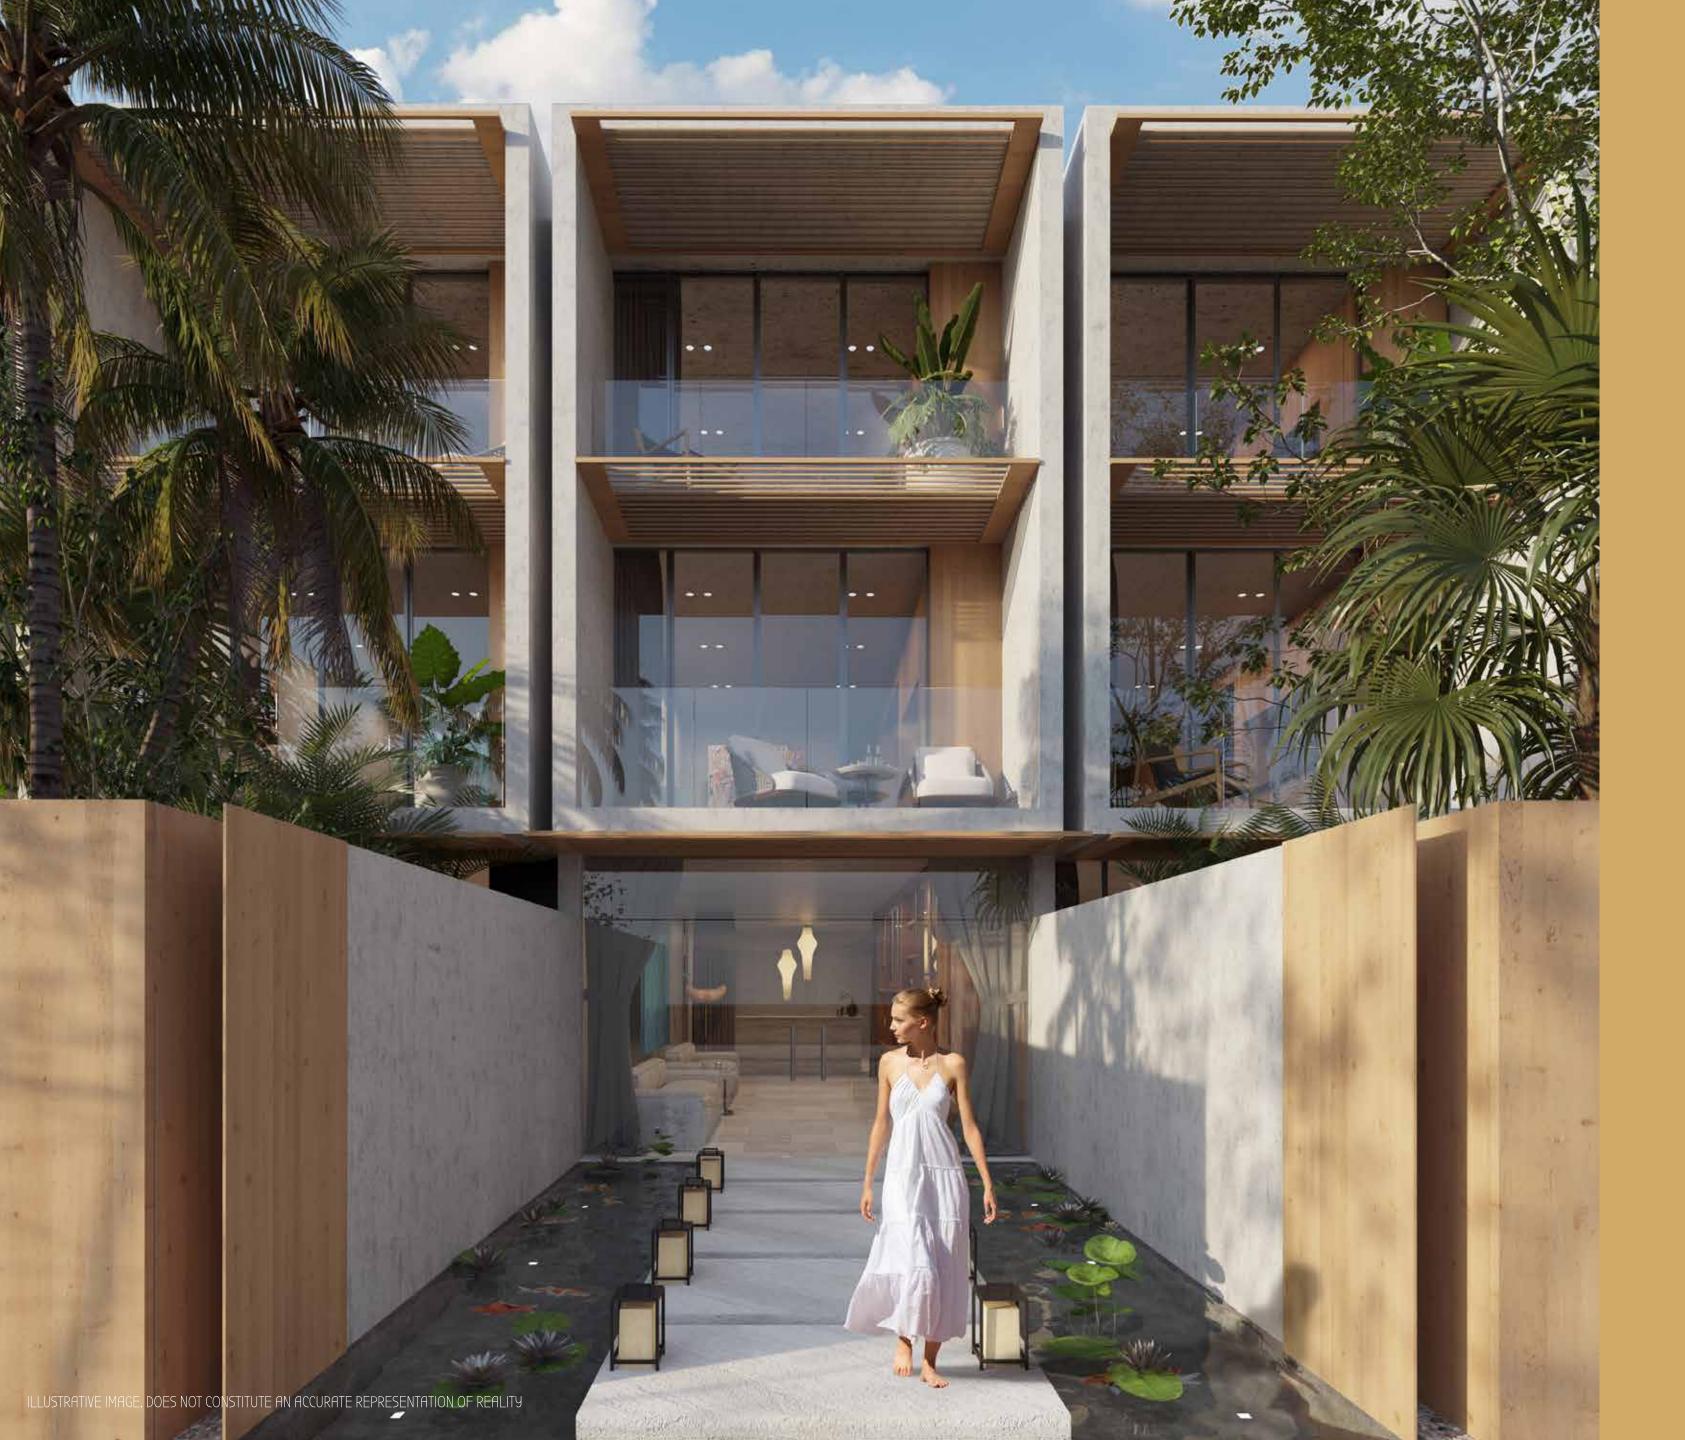

oo, Mexico

Tulum is a breathtaking destination located in the Mayan Riviera, Mexico. It's the perfect place for tourists seeking an authentic and immersive experience.

The lush green jungle, pristine beaches, and crystal-clear waters provide an idyllic backdrop for relaxation and adventure alike.

This eco-friendly community offers a wide range of activities such as hiking, cycling, snorkeling, and wellness activities.

Visitors can also indulge in the rich cultural heritage of the region, with opportunities to explore Mayan ruins, visit local markets, and savor delicious cuisine.

With its natural beauty, cultural richness, trendy restaurants and luxurious beach clubs, Tulum is a must visit destination for anyone seeking an unforgettable experience in Mexico.































## Typologies







ILLUSTRATIVE IMAGE. DOES NOT CONSTITUTE AN ACCURATE REPRESENTATION OF REALITY

## Balcony Studio

Interior: 398.3 sq ft (37m²)

Balcony: 64.6 sq ft (6m²)

**Total:** 462.9 sq ft (43m²)

- 1 Bedroom and living room
- 2 Kitchen
- 3 Study
- 4 Bathroom
- 5 Washer/Dryer and Wardrobe
- 6 Balcony







Where luxury and jungle meet.

## Garden Suite Swim-up

Interior: 398.3 sq ft (37m²)

Covered terrace: 64.6 sq ft (6m²)

**Terrace / garden:** 147.5 sq ft (13.7m²)

**Total:** 610.4 sq ft (56.7m²)







1 Bedroom and living room

2 Study

Dinning area and coffee station

4 Bathroom

5 Washer/Dryer and Wardrobe

6 Pool Area







## Garden House Plunge Pool





Interior: 398.3 sq ft (37m²)

Covered terrace: 64.6 sq ft (6m²)

Terrace / garden: 239 sq ft (22.2m²)

**Total: