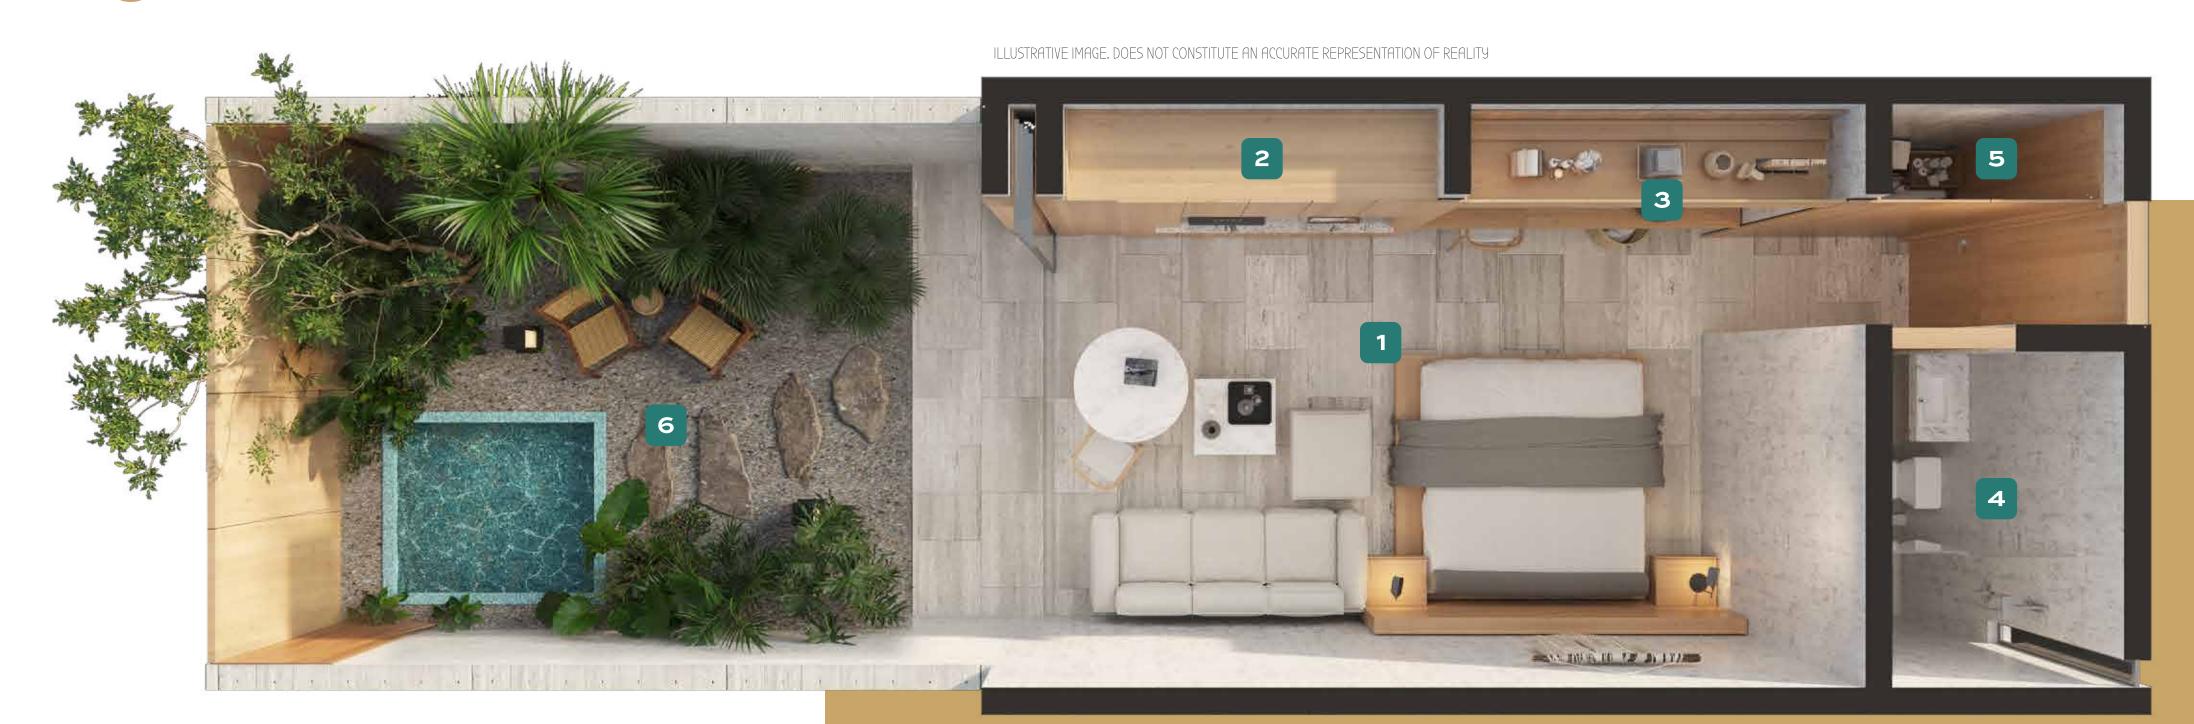

## Garden House Plunge Pool

Interior: 398.3 sq ft (37m²)

Covered terrace: 64.6 sq ft (6m²)

Terrace / garden: 239 sq ft (22.2m²)

**Total:** 701.9 sq ft (65.2m²)

1 Bedroom and livingroom

2 Kitchen

Dinning area and coffee station

4 Bathroom

Washer/Dryer and Wardrobe

Plunge pool & garden