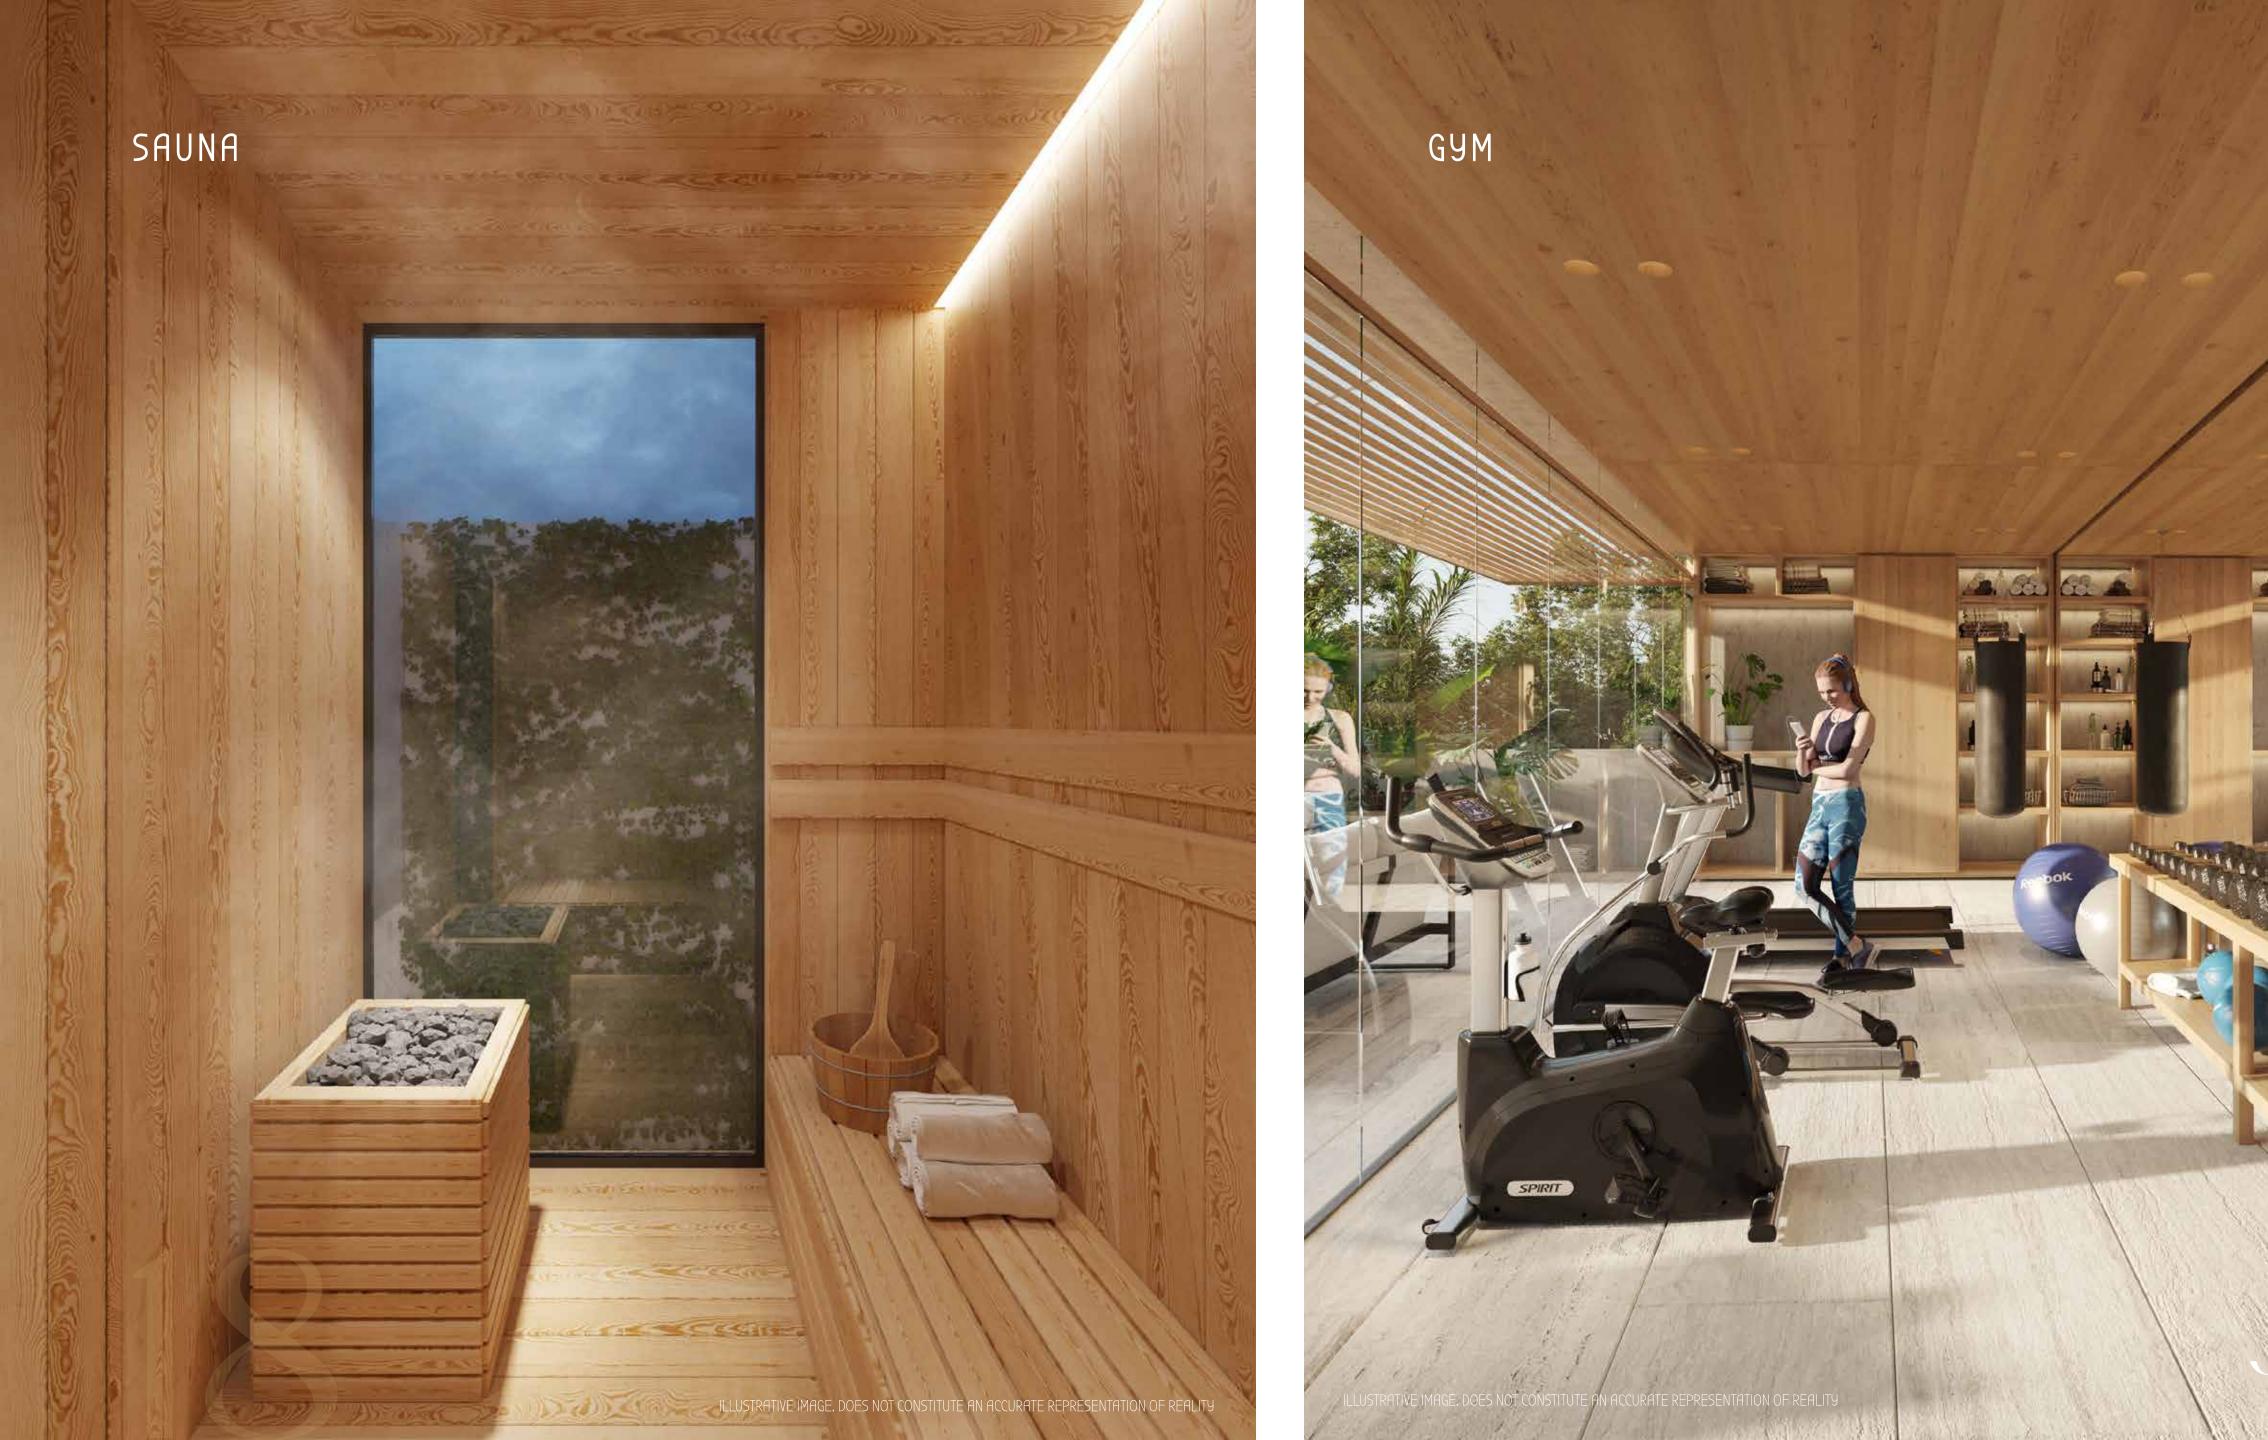

(56.7m²)







1 Bedroom and living room

2 Study

Dinning area and coffee station

4 Bathroom

5 Washer/Dryer and Wardrobe

6 Pool Area







## Garden House Plunge Pool





Interior: 398.3 sq ft (37m²)

Covered terrace: 64.6 sq ft (6m²)

Terrace / garden: 239 sq ft (22.2m²)

**Total:** 701.9 sq ft (65.2m²)

1 Bedroom and livingroom

2 Kitchen

Dinning area and coffee station

4 Bathroom

Washer/Dryer and Wardrobe

Plunge pool & garden





## 2 Bedroom Penthouse lock off

Interior: 861.1 sq ft (80m²)

**Balcony:** 134.5 sq ft (12.5m²)

**Total:** 995.6 sq ft (92.5m²)

- 1 Bedroom with private bathroom
- 2 Bedroom with private bathroom
- 3 2 Bathroom
- 4 Kitchen with island
- 5 Dinning room
- 6 Living room
- 7 Balcony

















## Amenities







GYM









YOGA





















## Master Plan



# LUXURY CONDOS

## Ground Floor









## First Floor







## Second Floor



THE DIE





## Roof Top









### Why invest in Tulum?



Booming Real Estate Market



Favourable Investment climate that support foreign investment.



Infrastructure development in progress: New Airport, Highways & Tren Maya





Rich cultural heritage and natural beauty