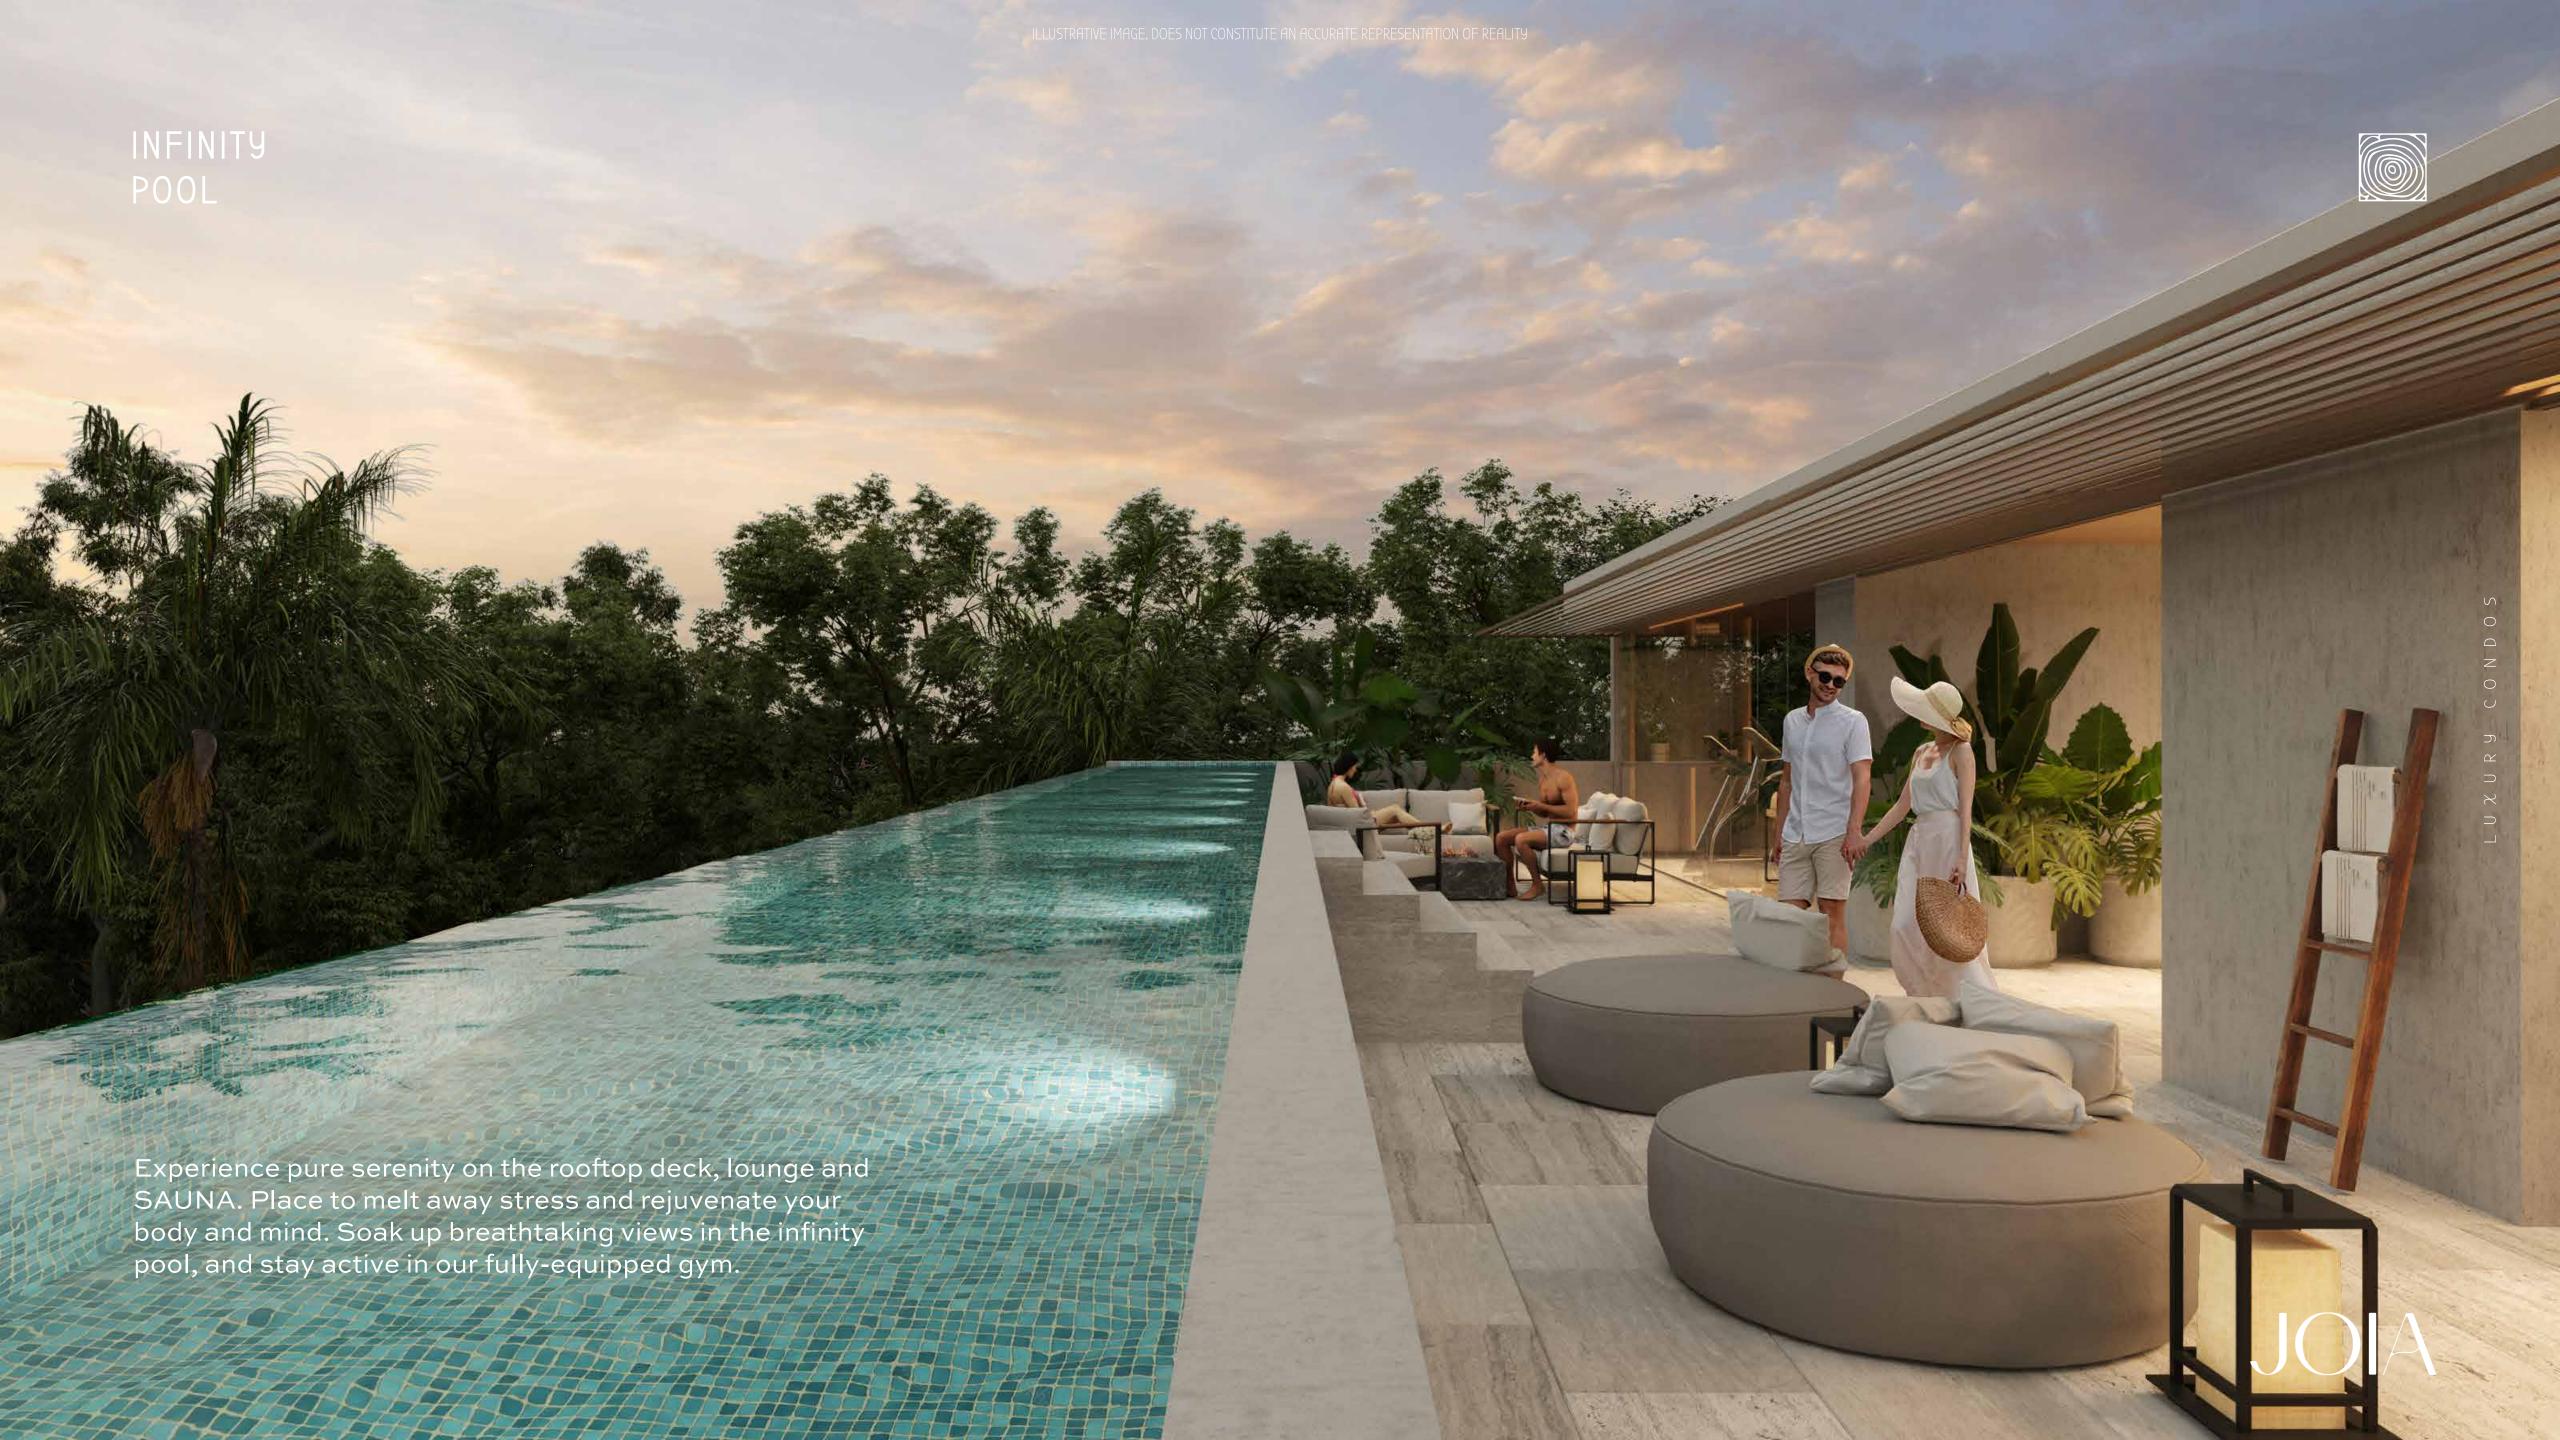

4 sq ft (56.7m²)







1 Bedroom and living room

2 Study

Dinning area and coffee station

4 Bathroom

5 Washer/Dryer and Wardrobe

6 Pool Area







## Garden House Plunge Pool





Interior: 398.3 sq ft (37m²)

Covered terrace: 64.6 sq ft (6m²)

Terrace / garden: 239 sq ft (22.2m²)

**Total:** 701.9 sq ft (65.2m²)

1 Bedroom and livingroom

2 Kitchen

Dinning area and coffee station

4 Bathroom

Washer/Dryer and Wardrobe

Plunge pool & garden





## 2 Bedroom Penthouse lock off

Interior: 861.1 sq ft (80m²)

**Balcony:** 134.5 sq ft (12.5m²)

**Total:** 995.6 sq ft (92.5m²)

- 1 Bedroom with private bathroom
- 2 Bedroom with private bathroom
- 3 2 Bathroom
- 4 Kitchen with island
- 5 Dinning room
- 6 Living room
- 7 Balcony

















## Amenities







GYM









YOGA





















## Master Plan



# LUXURY CONDOS

## Ground Floor









## First Floor







## Second Floor



THE DIE





## Roof Top









### Why invest in Tulum?



Booming Real Estate Market



Favourable Investment climate that support foreign investment.



Infrastructure development in progress: New Airport, Highways & Tren Maya





Rich cultural heritage and natural beauty