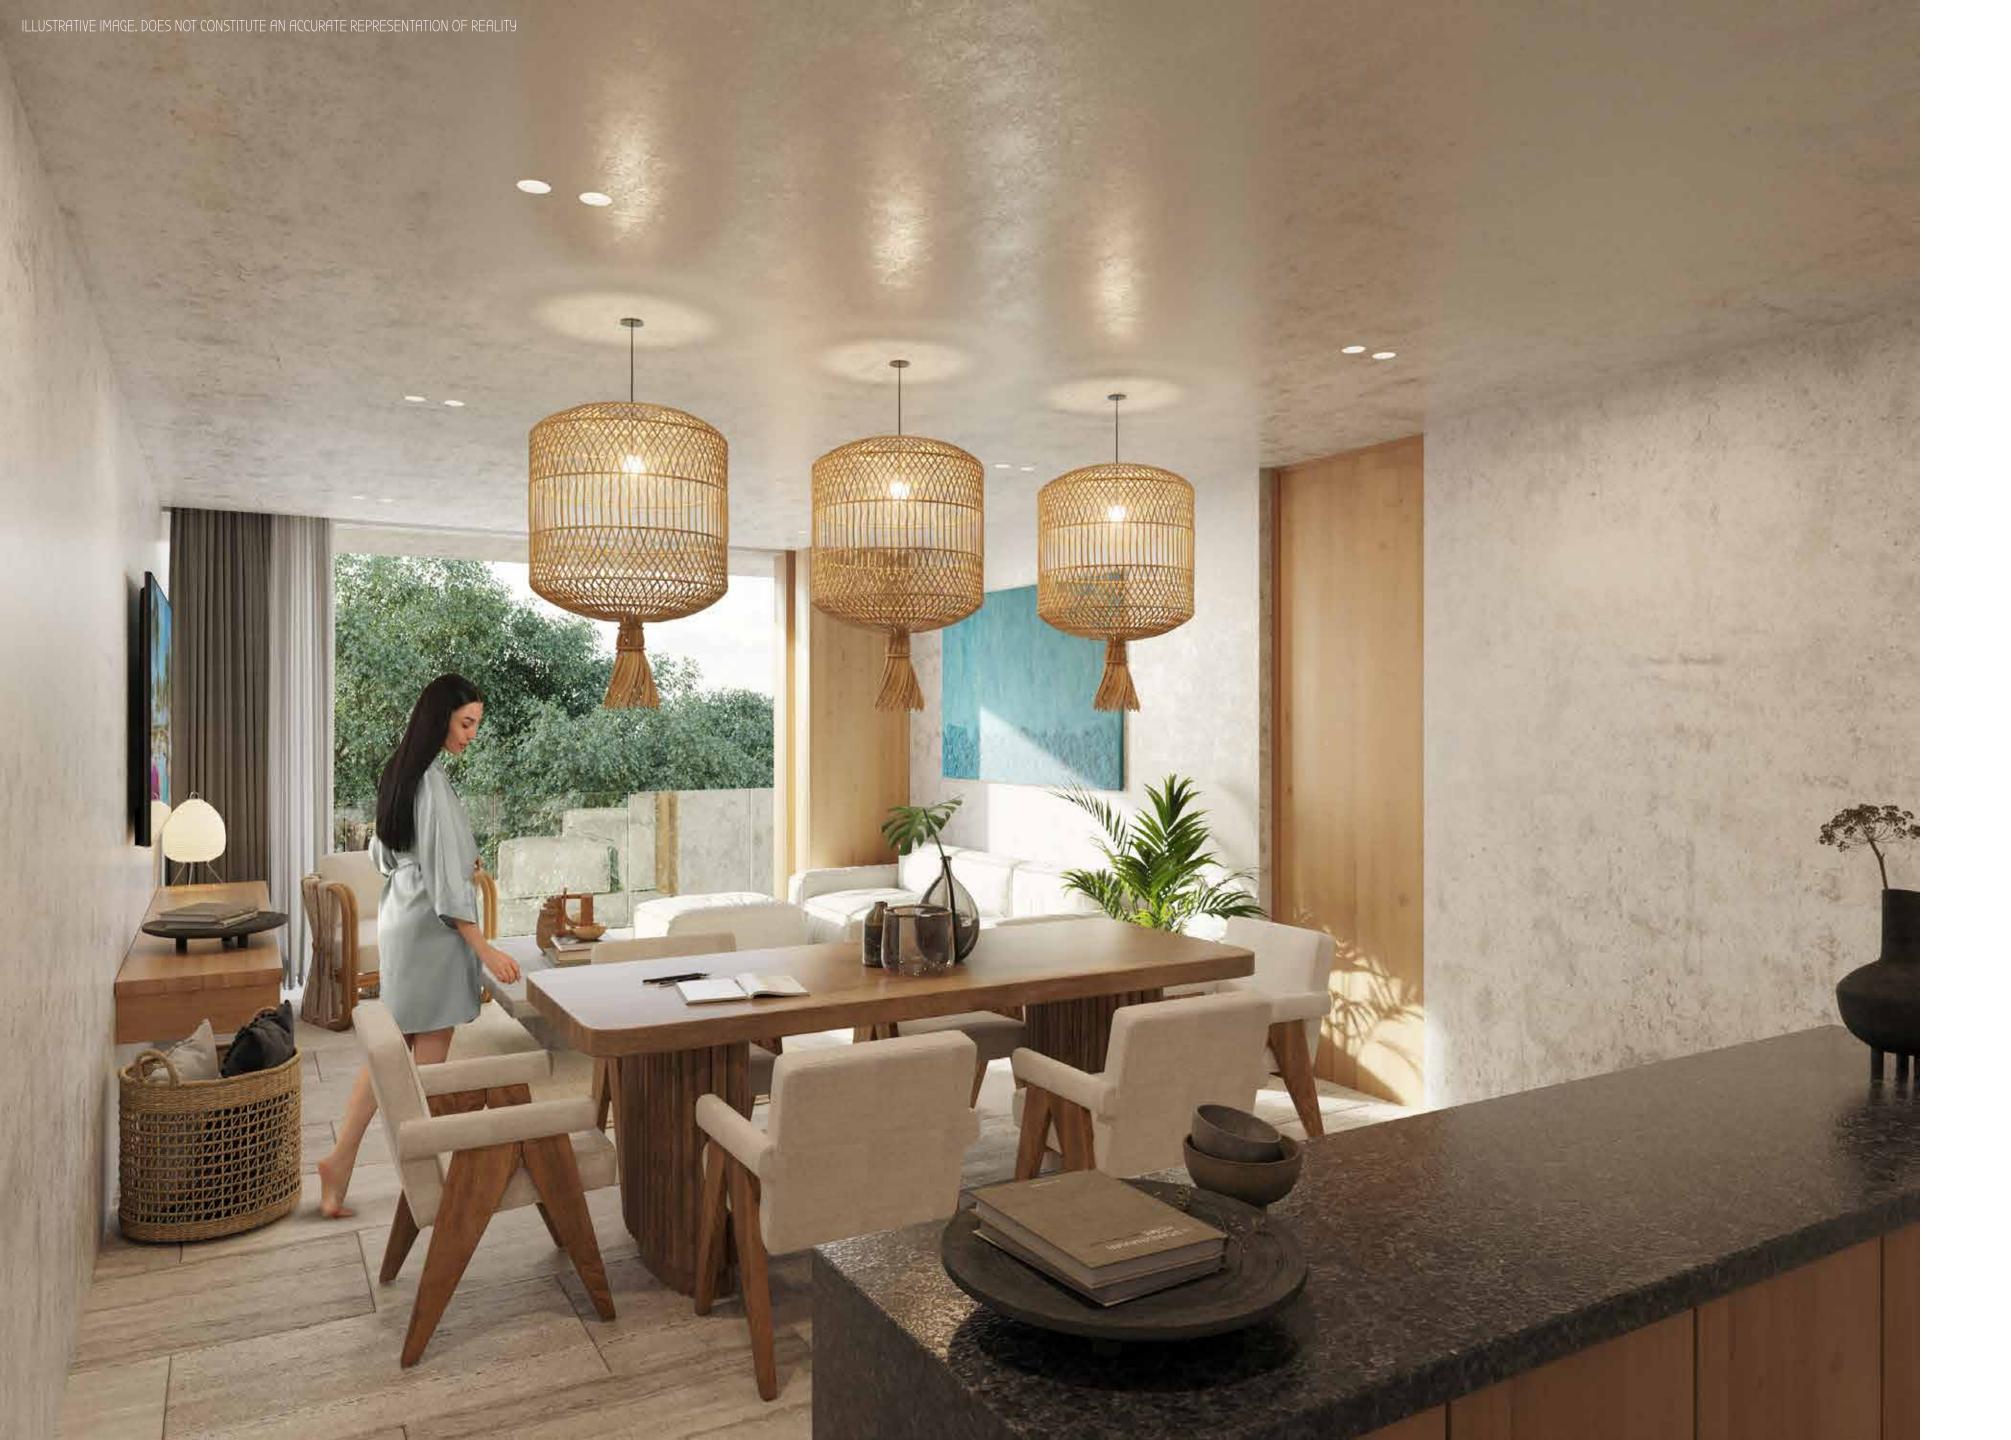

## Garden Suite Swim-up

Interior: 398.3 sq ft (37m²)

Covered terrace: 64.6 sq ft (6m²)

**Terrace / garden:** 147.5 sq ft (13.7m²)

**Total:** 610.4 sq ft (56.7m²)

1 Bedroom and living room

2 Study

Dinning area and coffee station

4 Bathroom

5 Washer/Dryer and Wardrobe

6 Pool Area