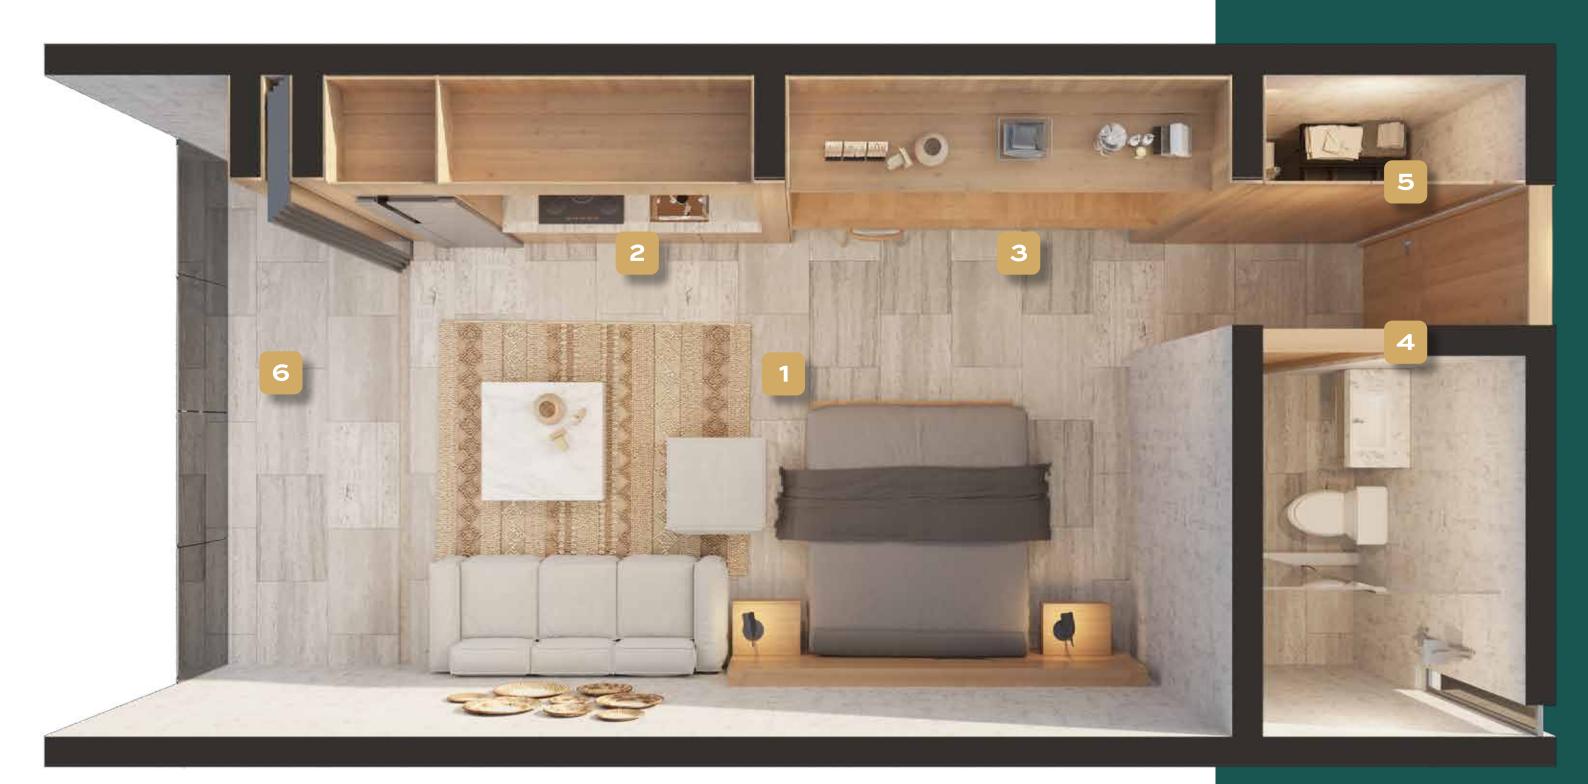

## Balcony Studio

Interior: 398.3 sq ft (37m²)

Balcony: 64.6 sq ft (6m²)

**Total:** 462.9 sq ft (43m²)

- 1 Bedroom and living room
- 2 Kitchen
- 3 Study
- 4 Bathroom
- 5 Washer/Dryer and Wardrobe
- 6 Balcony