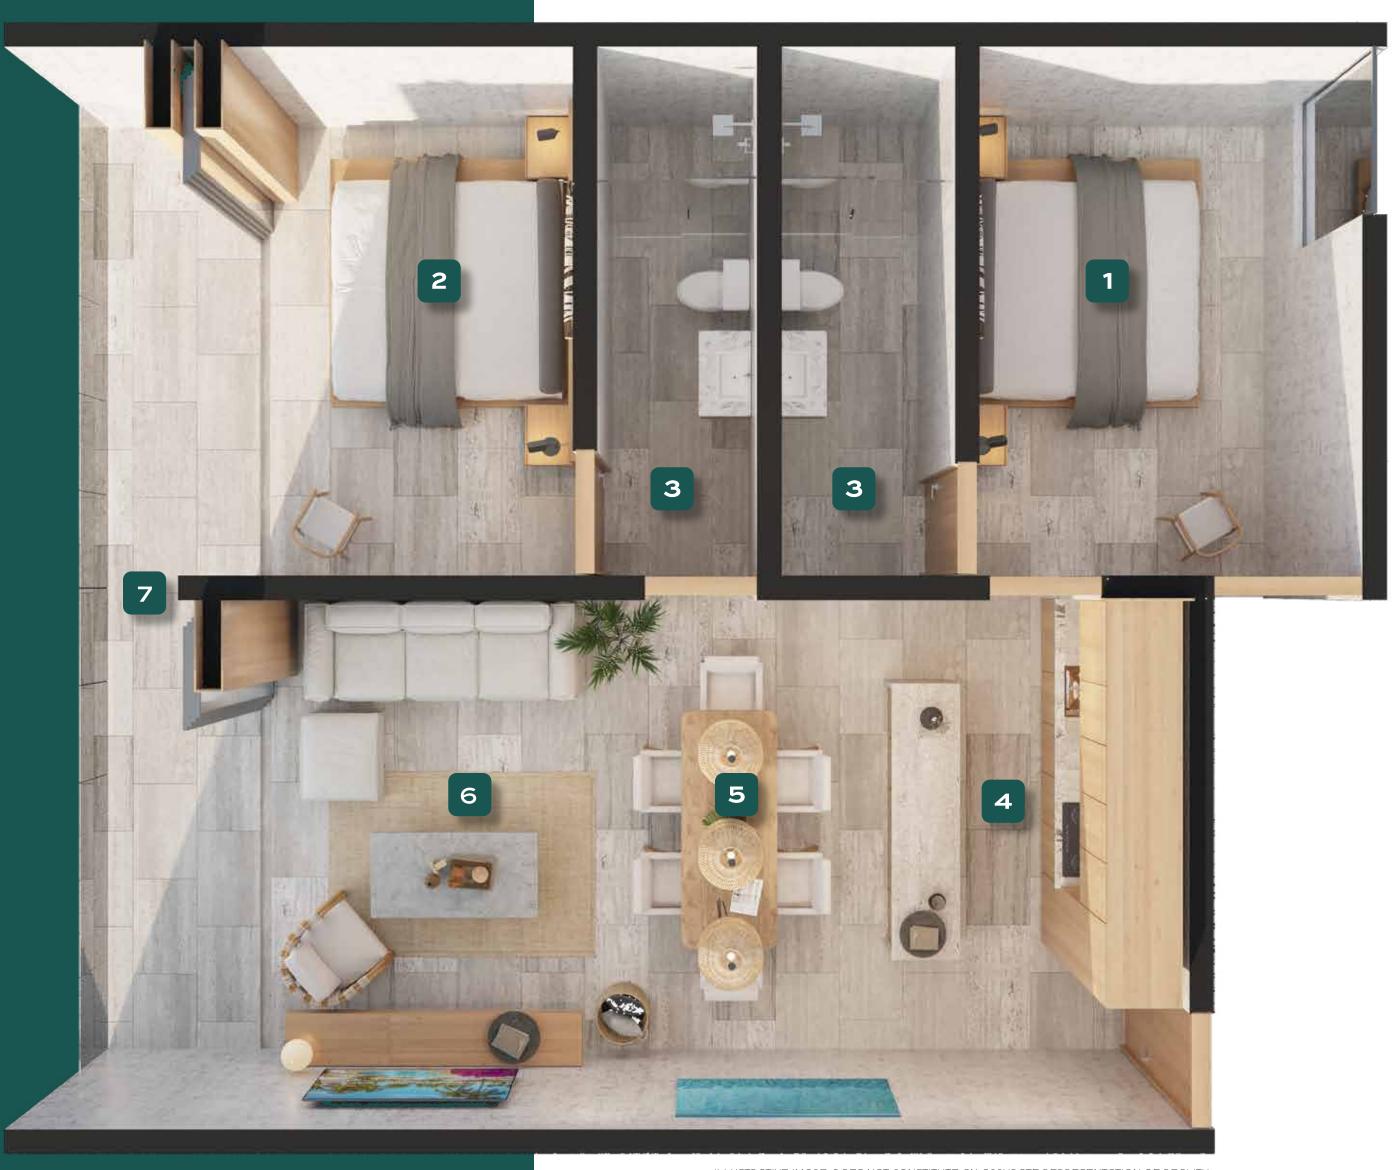

## 2 Bedroom Penthouse lock off

Interior: 861.1 sq ft (80m²)

**Balcony:** 134.5 sq ft (12.5m²)

**Total:** 995.6 sq ft (92.5m²)

- 1 Bedroom with private bathroom
- 2 Bedroom with private bathroom
- 3 2 Bathroom
- 4 Kitchen with island
- 5 Dinning room
- 6 Living room
- 7 Balcony