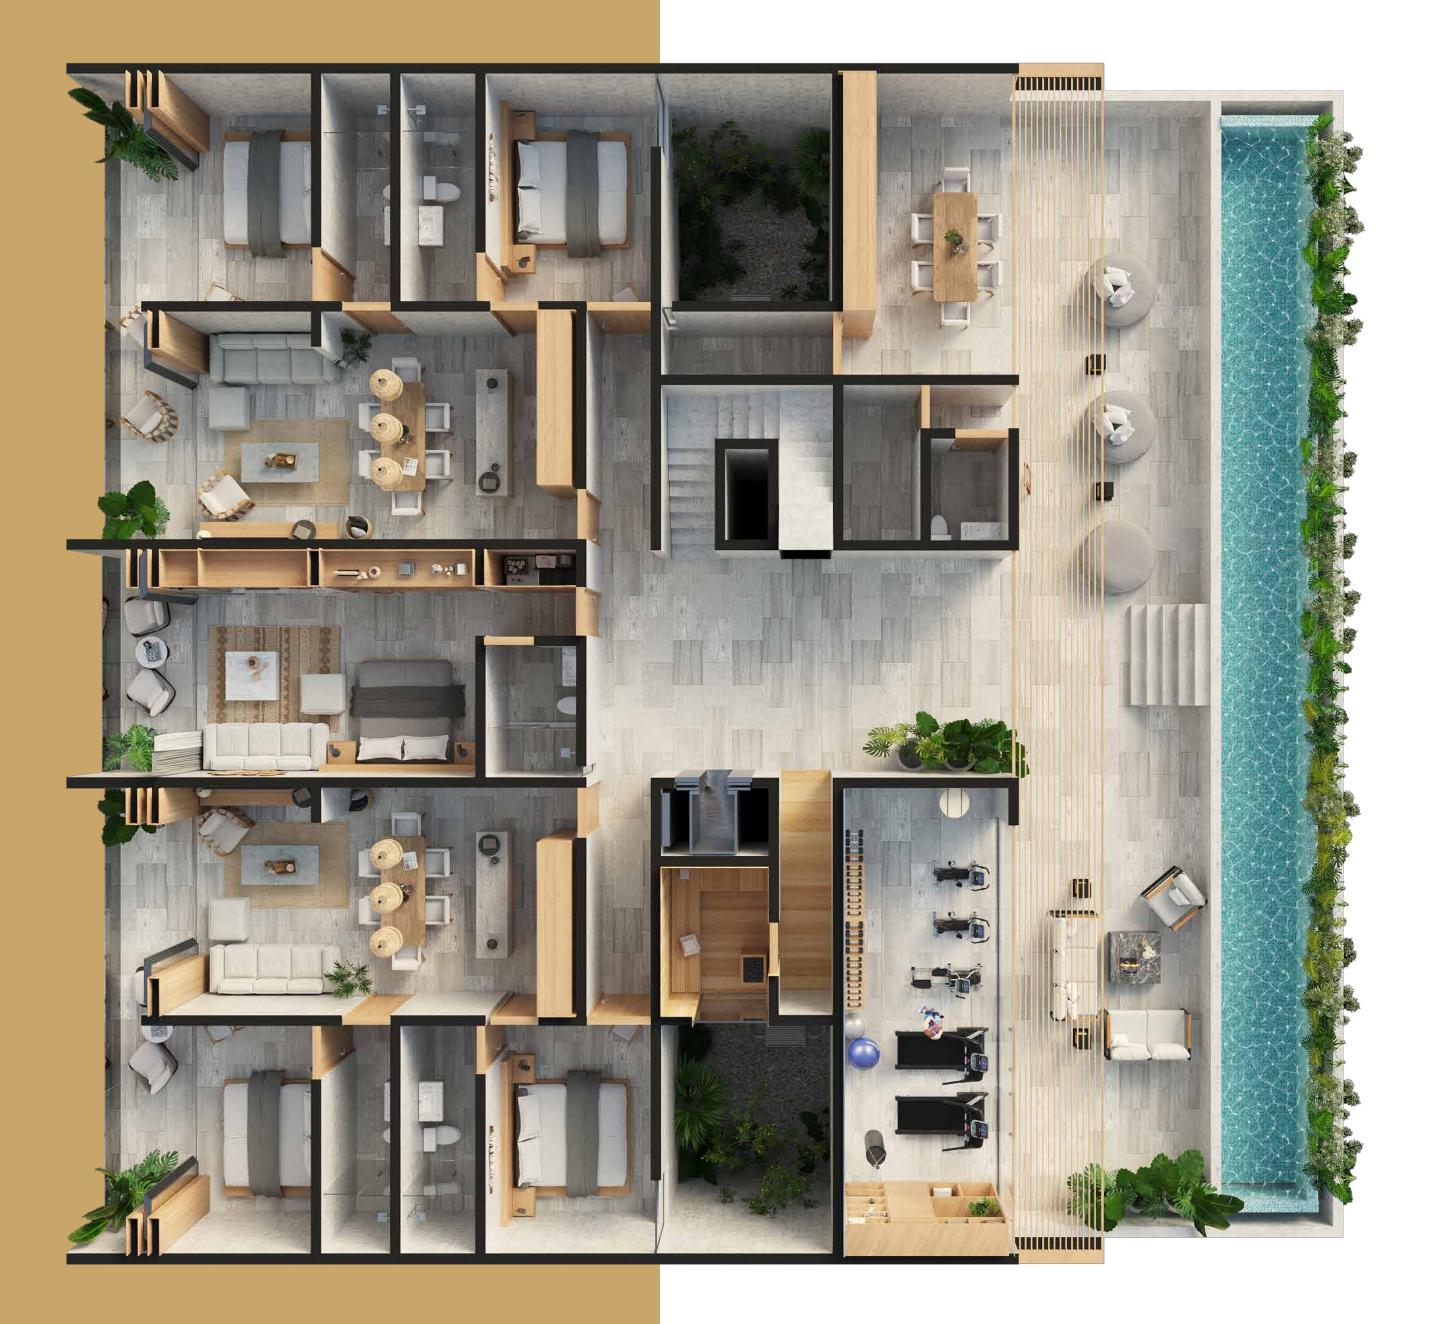

ea







## Garden House Plunge Pool





Interior: 398.3 sq ft (37m²)

Covered terrace: 64.6 sq ft (6m²)

Terrace / garden: 239 sq ft (22.2m²)

**Total:** 701.9 sq ft (65.2m²)

1 Bedroom and livingroom

2 Kitchen

Dinning area and coffee station

4 Bathroom

Washer/Dryer and Wardrobe

Plunge pool & garden





## 2 Bedroom Penthouse lock off

Interior: 861.1 sq ft (80m²)

**Balcony:** 134.5 sq ft (12.5m²)

**Total:** 995.6 sq ft (92.5m²)

- 1 Bedroom with private bathroom
- 2 Bedroom with private bathroom
- 3 2 Bathroom
- 4 Kitchen with island
- 5 Dinning room
- 6 Living room
- 7 Balcony

















## Amenities







GYM









YOGA





















## Master Plan



# LUXURY CONDOS

## Ground Floor









## First Floor







## Second Floor



THE DIE





## Roof Top









### Why invest in Tulum?



Booming Real Estate Market



Favourable Investment climate that support foreign investment.



Infrastructure development in progress: New Airport, Highways & Tren Maya





Rich cultural heritage and natural beauty