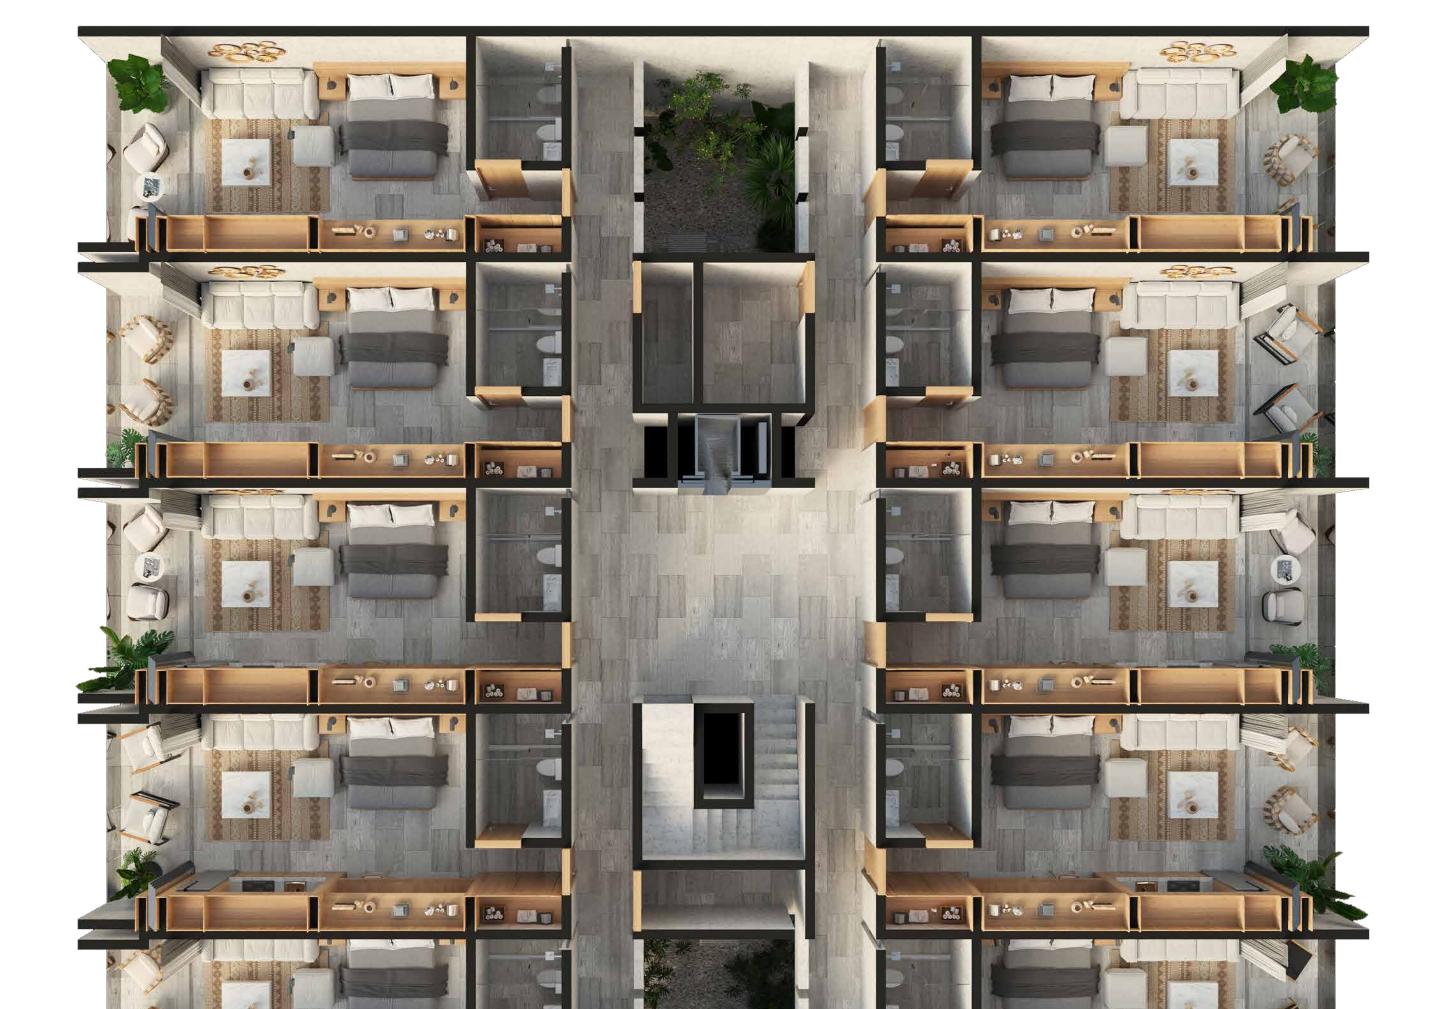

ryer and Wardrobe

6 Pool Area







## Garden House Plunge Pool





Interior: 398.3 sq ft (37m²)

Covered terrace: 64.6 sq ft (6m²)

Terrace / garden: 239 sq ft (22.2m²)

**Total:** 701.9 sq ft (65.2m²)

1 Bedroom and livingroom

2 Kitchen

Dinning area and coffee station

4 Bathroom

Washer/Dryer and Wardrobe

Plunge pool & garden





## 2 Bedroom Penthouse lock off

Interior: 861.1 sq ft (80m²)

**Balcony:** 134.5 sq ft (12.5m²)

**Total:** 995.6 sq ft (92.5m²)

- 1 Bedroom with private bathroom
- 2 Bedroom with private bathroom
- 3 2 Bathroom
- 4 Kitchen with island
- 5 Dinning room
- 6 Living room
- 7 Balcony

















## Amenities







GYM









YOGA





















## Master Plan



# LUXURY CONDOS

## Ground Floor









## First Floor







## Second Floor



THE DIE





## Roof Top









### Why invest in Tulum?



Booming Real Estate Market



Favourable Investment climate that support foreign investment.



Infrastructure development in progress: New Airport, Highways & Tren Maya





Rich cultural heritage and natural beauty