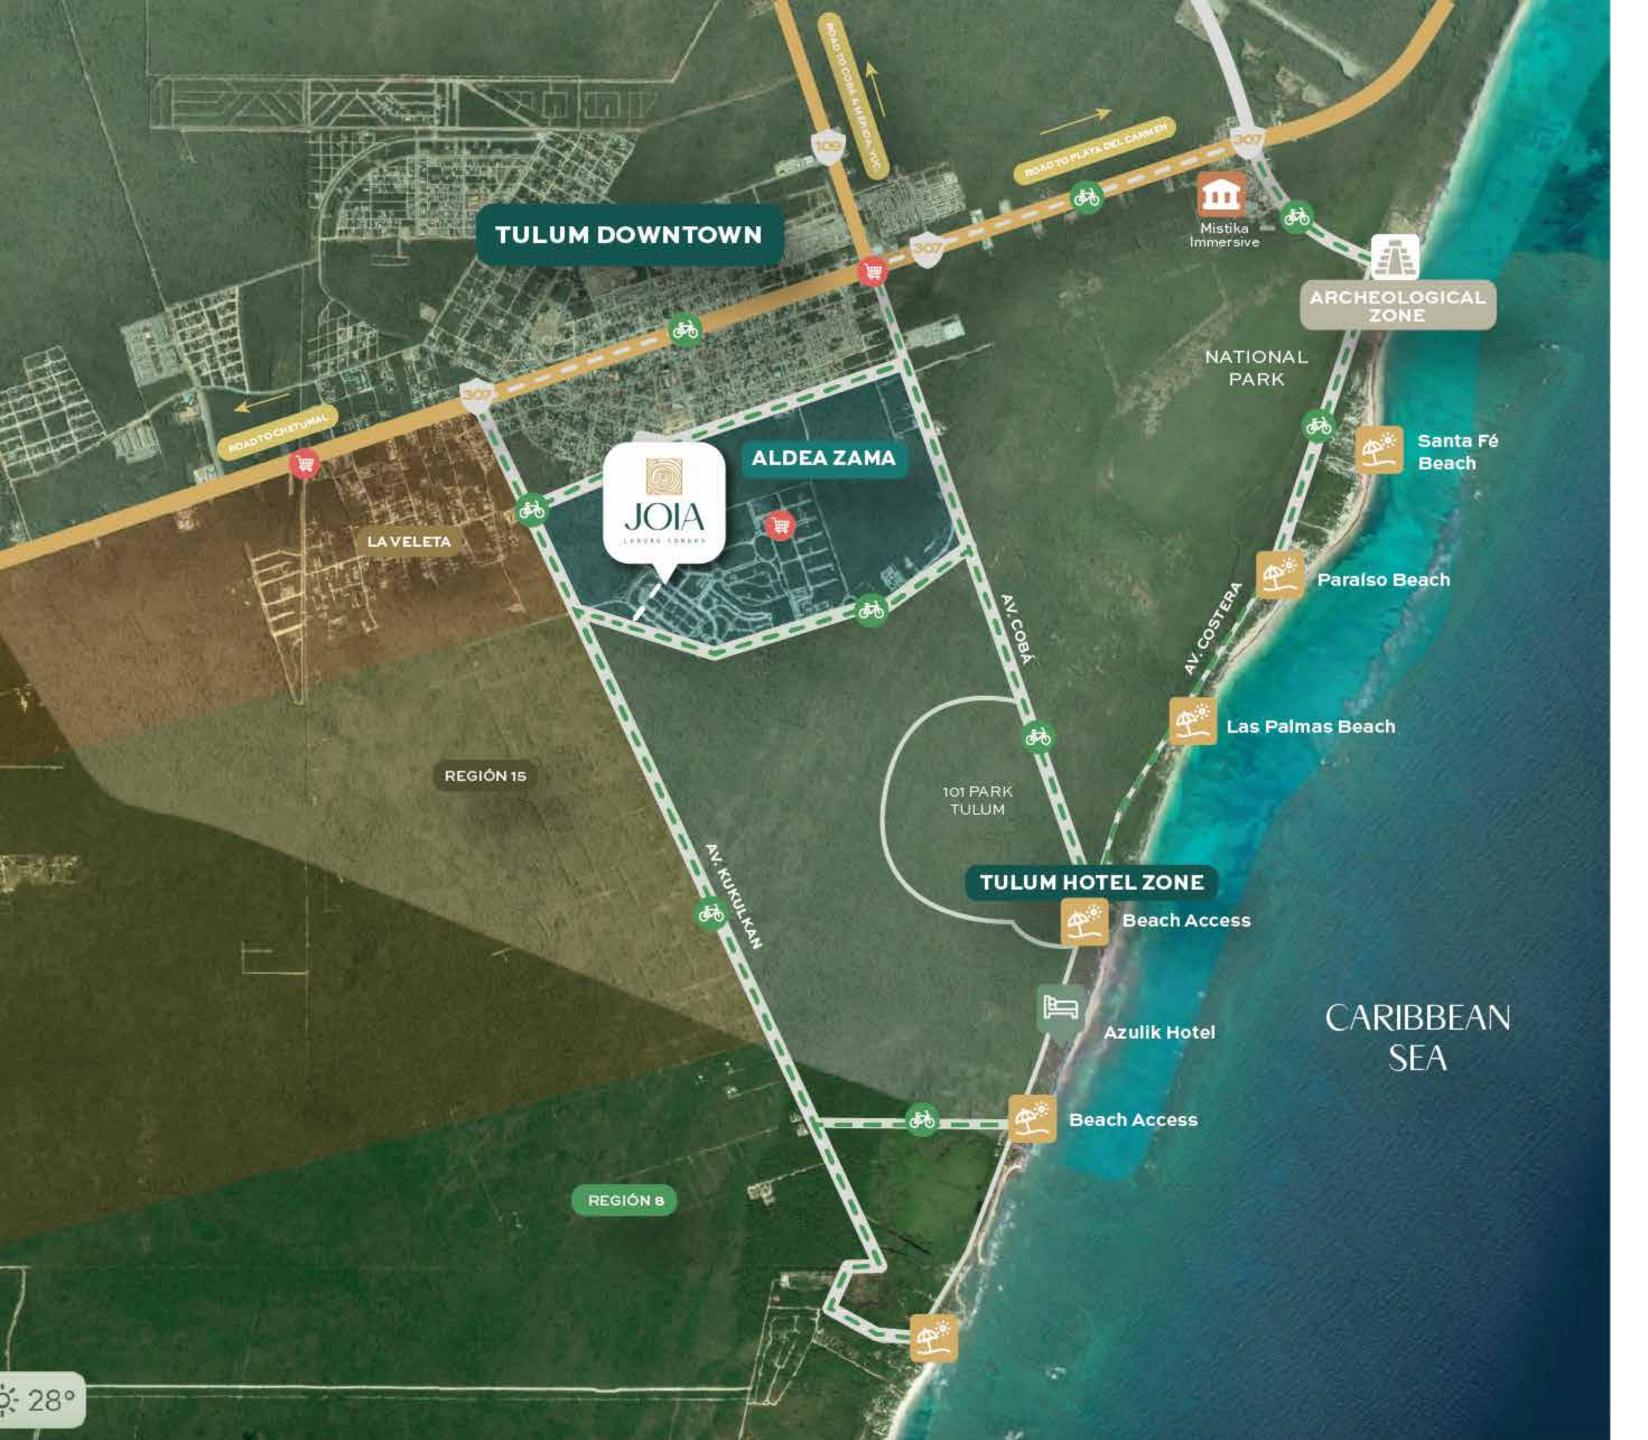

#### Location

JOIA is located in Aldea Zama, one of the trendiest and fastest growing areas of Tulum, with easy access to everything that the Riviera Maya has to offer.

The development is conveniently located within walking distance to yoga studios, shops, trendy bars and restaurants.

The bustling hotel zone and beach clubs are just a few minutes away.