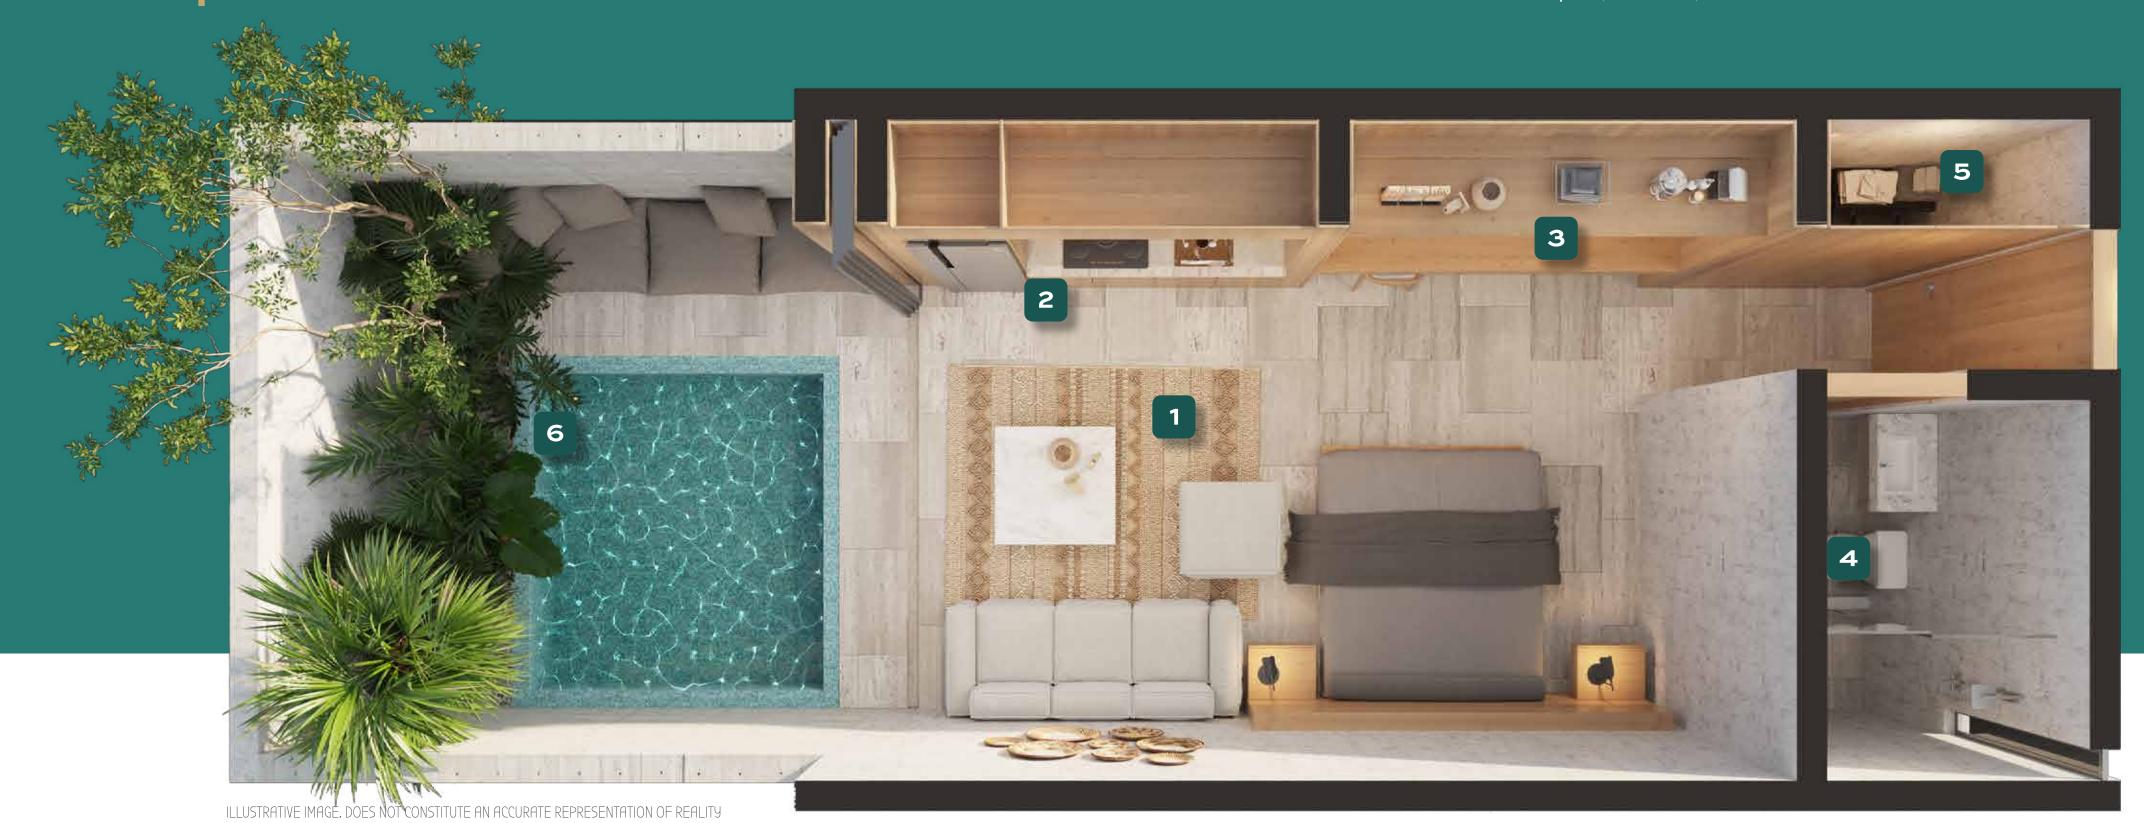

## Garden House Plunge Pool

Interior: 398.3 sq ft (37m²)

Covered terrace: 64.6 sq ft (6m²)

Terrace / garden: 239 sq ft (22.2m²)

**Total:** 701.9 sq ft (65.2m²)

1 Bedroom and livingroom

2 Kitchen

Dinning area and coffee station

4 Bathroom

Washer/Dryer and Wardrobe

Plunge pool & garden