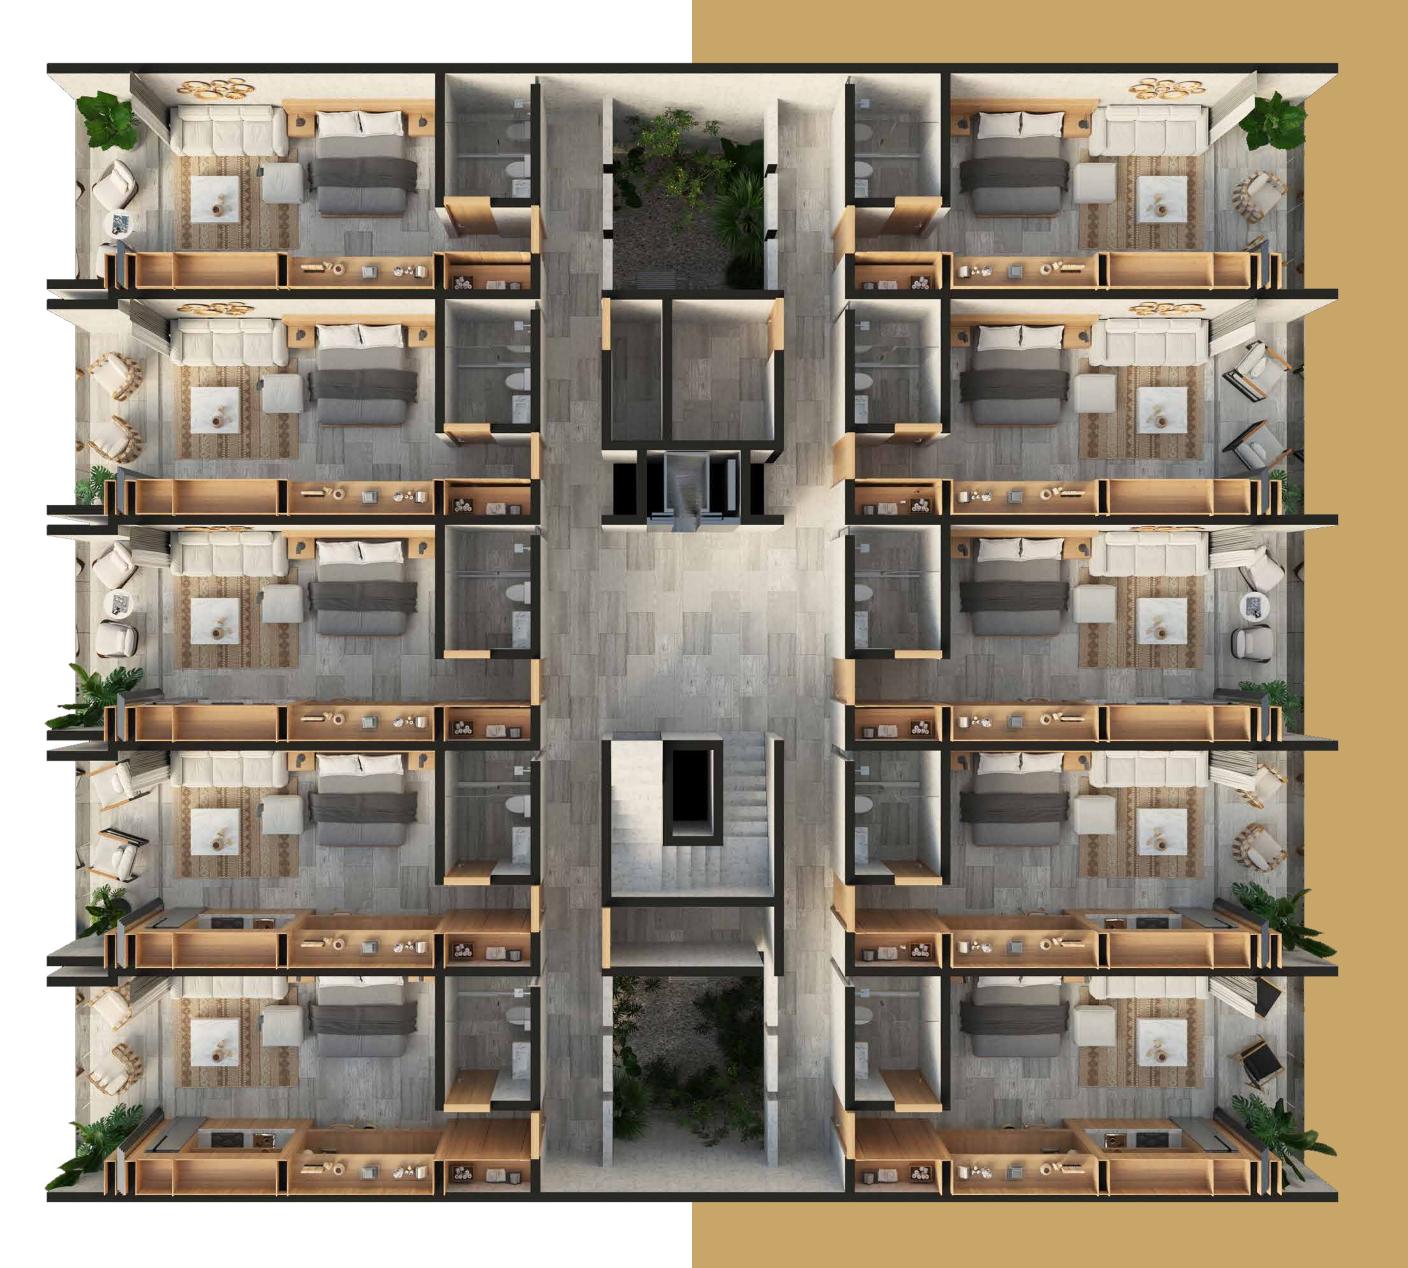

4 Bathroom

5 Washer/Dryer and Wardrobe

6 Pool Area







## Garden House Plunge Pool





Interior: 398.3 sq ft (37m²)

Covered terrace: 64.6 sq ft (6m²)

Terrace / garden: 239 sq ft (22.2m²)

**Total:** 701.9 sq ft (65.2m²)

1 Bedroom and livingroom

2 Kitchen

Dinning area and coffee station

4 Bathroom

Washer/Dryer and Wardrobe

Plunge pool & garden





## 2 Bedroom Penthouse lock off

Interior: 861.1 sq ft (80m²)

**Balcony:** 134.5 sq ft (12.5m²)

**Total:** 995.6 sq ft (92.5m²)

- 1 Bedroom with private bathroom
- 2 Bedroom with private bathroom
- 3 2 Bathroom
- 4 Kitchen with island
- 5 Dinning room
- 6 Living room
- 7 Balcony

















## Amenities







GYM









YOGA





















## Master Plan



# LUXURY CONDOS

## Ground Floor









## First Floor







## Second Floor



THE DIE





## Roof Top









### Why invest in Tulum?



Booming Real Estate Market



Favourable Investment climate that support foreign investment.



Infrastructure development in progress: New Airport, Highways & Tren Maya





Rich cultural heritage and natural beauty