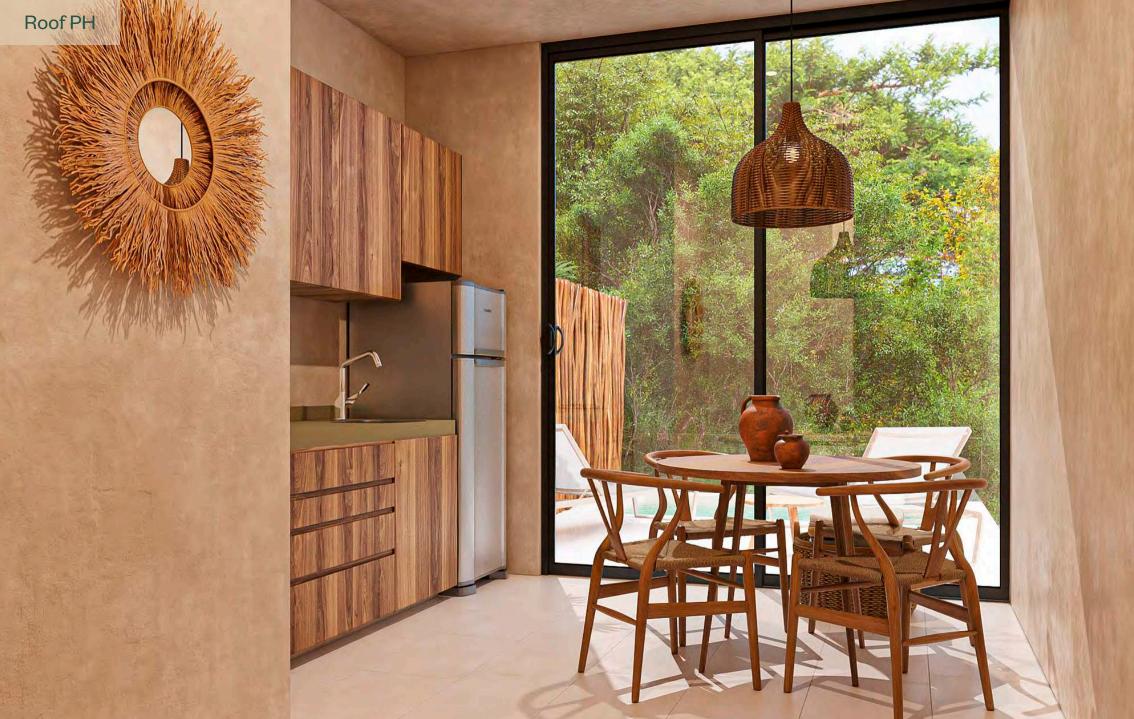

#### Total measurements: 85.6 m2

Level: Bedrooms: Bathrooms: Pool Kitchen Balcony Terrace 2 y Rooftop 1 1 1.77m x 2.97m Yes Yes Yes

Roof PH