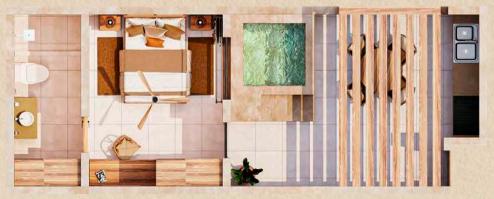

## Selva Tierra Apartment

| Measurements: |               |
|---------------|---------------|
| Interior      | 92.56 m2      |
| Exterior      | 34.34 m2      |
| Total:        | 126.9 m2      |
| Level:        | 0             |
| Bedrooms:     | 2             |
| Bathrooms:    | 2.5           |
| Pool          | 1.40m x 1.40m |
| Garden        | Yes           |
| Kitchen       | Yes           |
| Dinning Room  | Yes           |
| Living Room   | Yes           |
| Laundry Room  | Yes           |
|               |               |