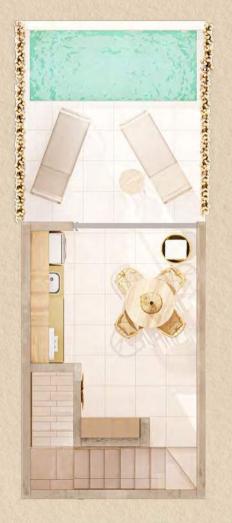

# **Garden Studio**

| 25.87 m2      |
|---------------|
| 11.38 m2      |
| 37.25 m2      |
| 0             |
| 1             |
| 1             |
| 1.40m x 3.27m |
| Yes           |
|               |

#### **Corner Garden Studio**

Measurements: Interior 26.55 m2 Exterior 25.40 m2 Total: 51.95 m2 Level: 0 Bedrooms: 1 Bathrooms 1 Pool 1.40m x 3.27m Kitchen Yes Yes Garden