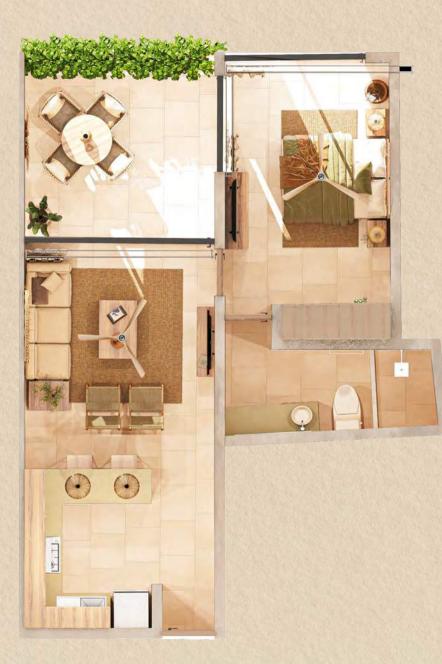

# Studio L1

| Measurements: |          |
|---------------|----------|
| Interior      | 25.89 m2 |
| Exterior      | 6.28 m2  |
| Total:        | 32.17 m2 |
| Level:        | 1        |
| Bedroms:      | 1        |
| Bathrooms:    | 1        |
| Kitchen       | Yes      |
| Balcony       | Yes      |

### **Corner Studio L1**

| Measurements: |          |
|---------------|----------|
| Interior      | 26.55 m2 |
| Exterior      | 16.98 m2 |
| Total:        | 43.53 m2 |
| Bedrooms:     | 1        |
| Kitchen       | Yes      |
| Balcony       | Yes      |
|               |          |