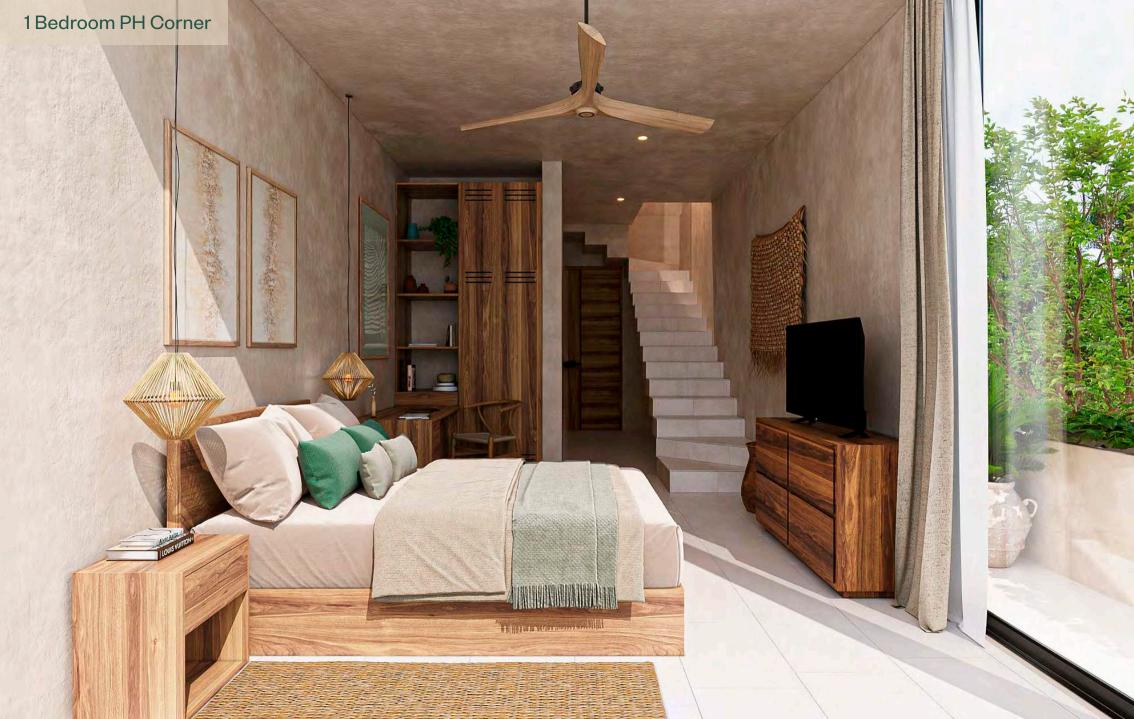

# 1 Bedroom PH Corner

| Measurements: |          |
|---------------|----------|
| Interior      | 31.87 m2 |
| Balcón        | 17.72 m2 |
| Total:        | 49.59 m2 |
| Rooftop       |          |
| Interior      | 18.80 m2 |
| Exterior      | 17.21 m2 |
| Total:        | 36.01 m2 |
|               |          |

#### Total measurements: 85.6 m2

Level: Bedrooms: Bathrooms: Pool Kitchen Balcony Terrace 2 y Rooftop 1 1 1.77m x 2.97m Yes Yes Yes

Roof PH