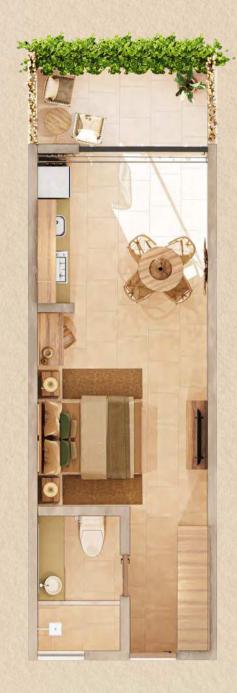

# **Garden Studio**

| 25.87 m2      |
|---------------|
| 11.38 m2      |
| 37.25 m2      |
| 0             |
| 1             |
| 1             |
| 1.40m x 3.27m |
| Yes           |
|               |

#### **Corner Garden Studio**

Measurements: Interior 26.55 m2 Exterior 25.40 m2 Total: 51.95 m2 Level: 0 Bedrooms: 1 Bathrooms 1 Pool 1.40m x 3.27m Kitchen Yes Yes Garden