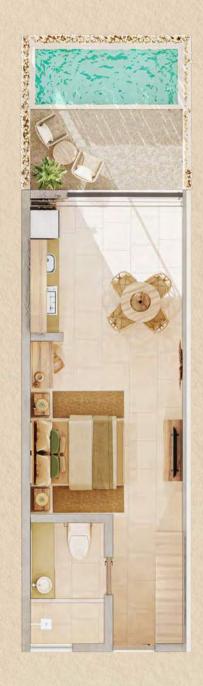

#### **Corner Garden Studio**

Measurements: Interior 26.55 m2 Exterior 25.40 m2 Total: 51.95 m2 Level: 0 Bedrooms: 1 Bathrooms 1 Pool 1.40m x 3.27m Kitchen Yes Yes Garden