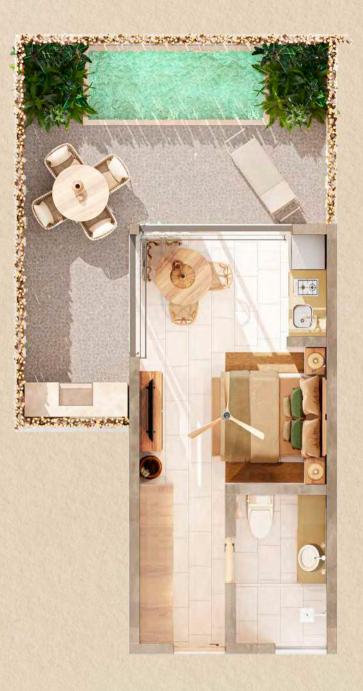

#### **Corner Garden Studio**

Measurements: Interior 26.55 m2 Exterior 25.40 m2 Total: 51.95 m2 Level: 0 Bedrooms: 1 Bathrooms 1 Pool 1.40m x 3.27m Kitchen Yes Yes Garden