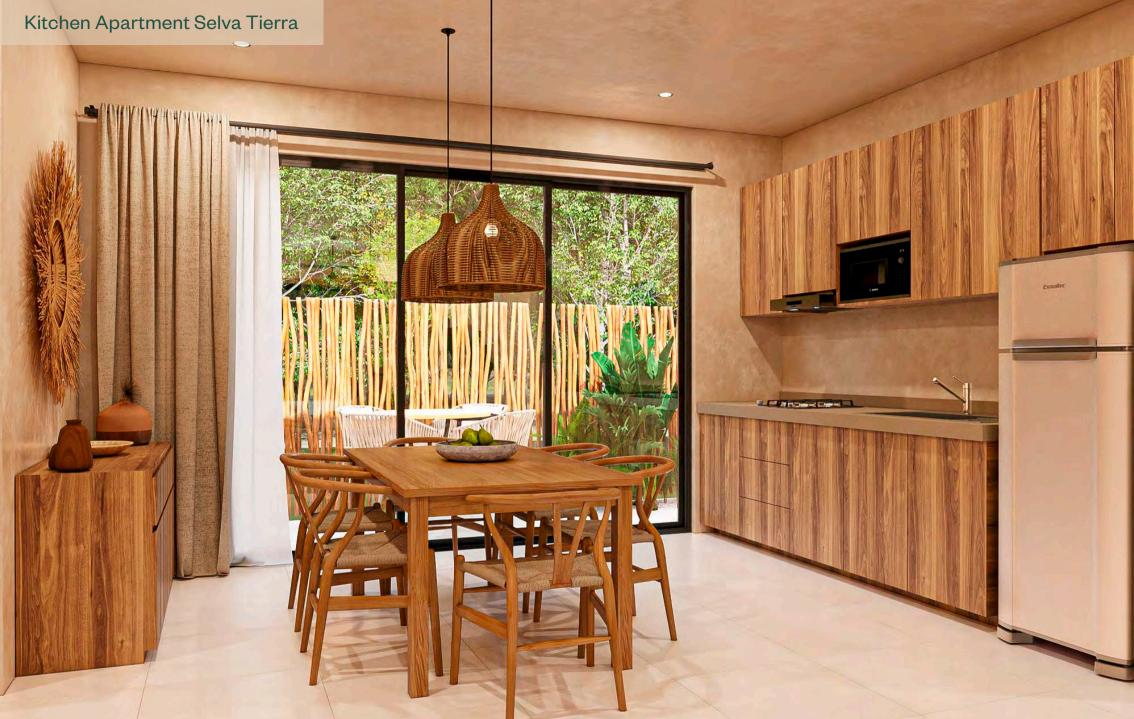

## Selva Tierra Apartment

| Measurements: |               |
|---------------|---------------|
| Interior      | 92.56 m2      |
| Exterior      | 34.34 m2      |
| Total:        | 126.9 m2      |
| Level:        | 0             |
| Bedrooms:     | 2             |
| Bathrooms:    | 2.5           |
| Pool          | 1.40m x 1.40m |
| Garden        | Yes           |
| Kitchen       | Yes           |
| Dinning Room  | Yes           |
| Living Room   | Yes           |
| Laundry Room  | Yes           |
|               |               |