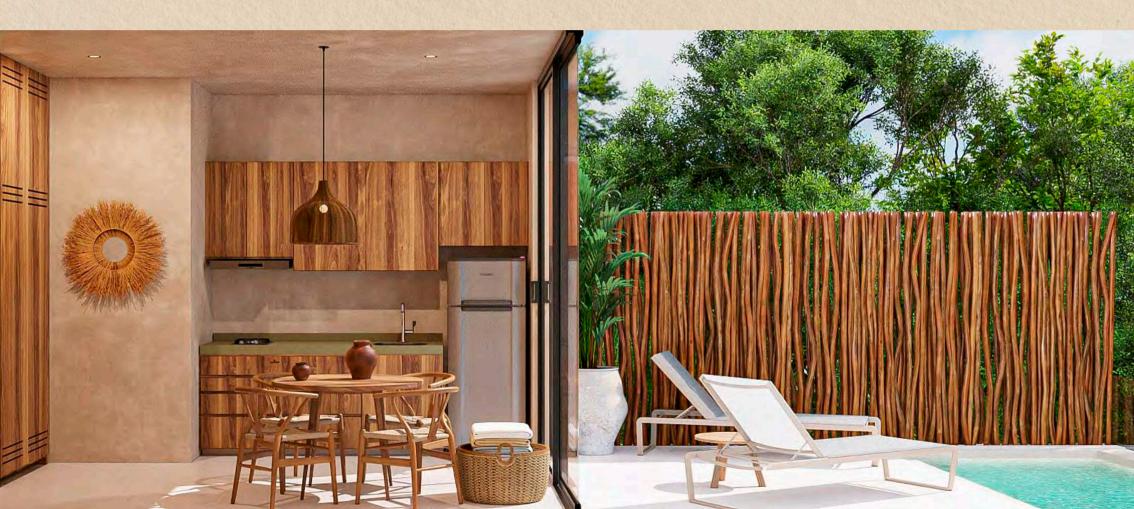

#### Total measurements: 85.6 m2

Level: Bedrooms: Bathrooms: Pool Kitchen Balcony Terrace 2 y Rooftop 1 1 1.77m x 2.97m Yes Yes Yes

Roof PH