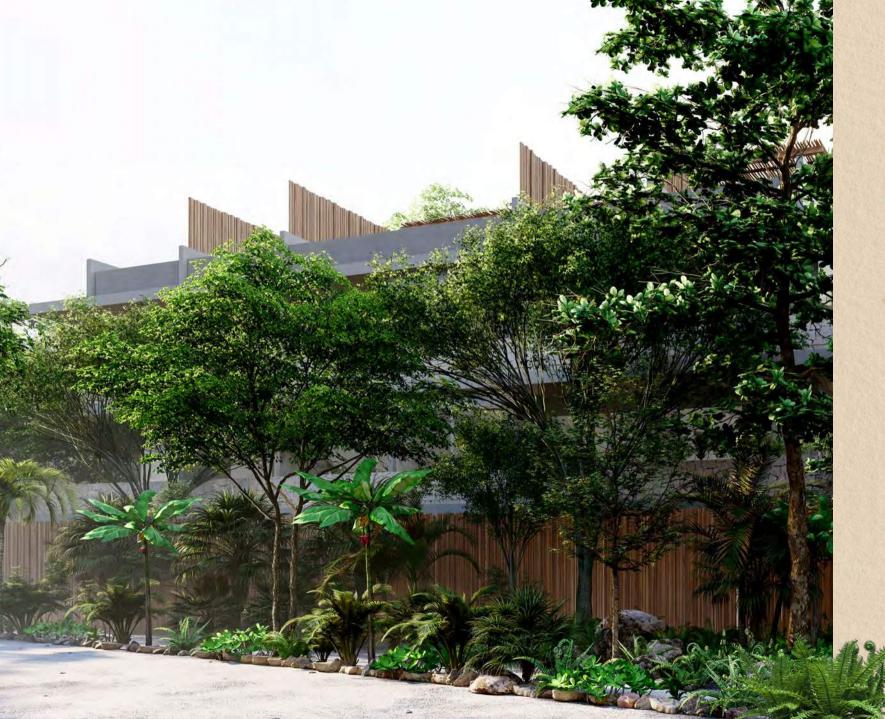

#### **Master Plan**

The land covers an area of 18,307.06 m2. The apartments occupy only 23% (4,188.10 m2) of the total land, leaving plenty of space for green areas, amenities and circulation. Turning the project into a large natural reserve.

The jungle has been the source of our inspiration. The architectural design of Ohm Reserve has been designed so that Nature embraces us, bringing us peace and tranquility.