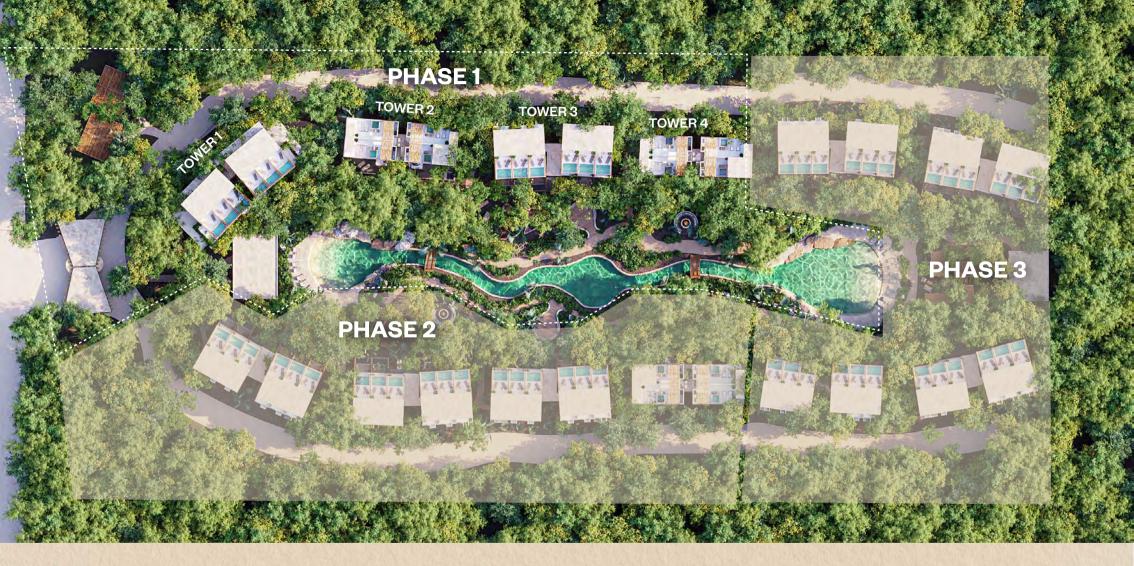

#### **Master Plan**

The land covers an area of 18,307.06 m2. The apartments occupy only 23% (4,188.10 m2) of the total land, leaving plenty of space for green areas, amenities and circulation. Turning the project into a large natural reserve.

#### **Phases**

Delivery Tower 1 and Tower 2: September, 2025 Delivery Tower 3 and Tower 4: December, 2025