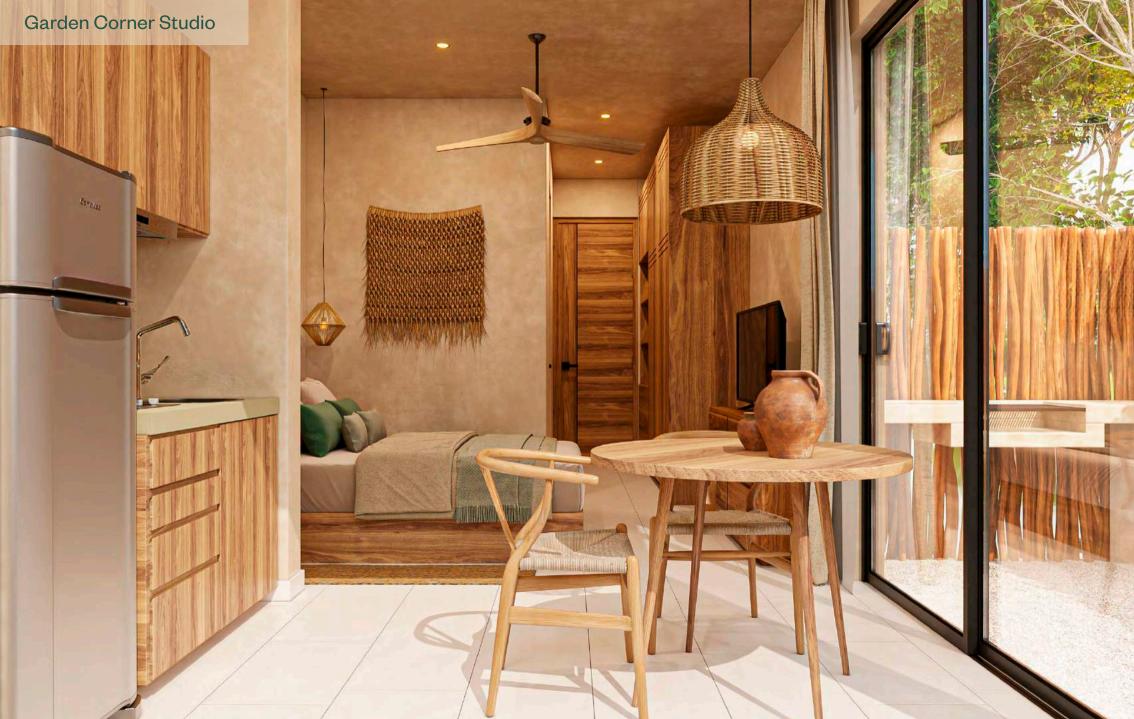

#### **Corner Garden Studio**

Measurements: Interior 26.55 m2 Exterior 25.40 m2 Total: 51.95 m2 Level: 0 Bedrooms: 1 Bathrooms 1 Pool 1.40m x 3.27m Kitchen Yes Yes Garden