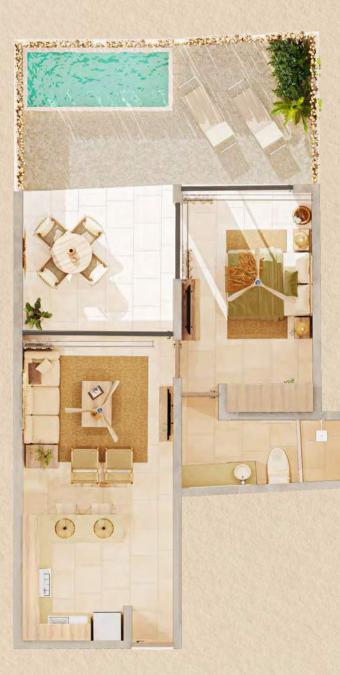

## Selva Tierra Apartment

| Measurements: |               |
|---------------|---------------|
| Interior      | 92.56 m2      |
| Exterior      | 34.34 m2      |
| Total:        | 126.9 m2      |
| Level:        | 0             |
| Bedrooms:     | 2             |
| Bathrooms:    | 2.5           |
| Pool          | 1.40m x 1.40m |
| Garden        | Yes           |
| Kitchen       | Yes           |
| Dinning Room  | Yes           |
| Living Room   | Yes           |
| Laundry Room  | Yes           |
|               |               |