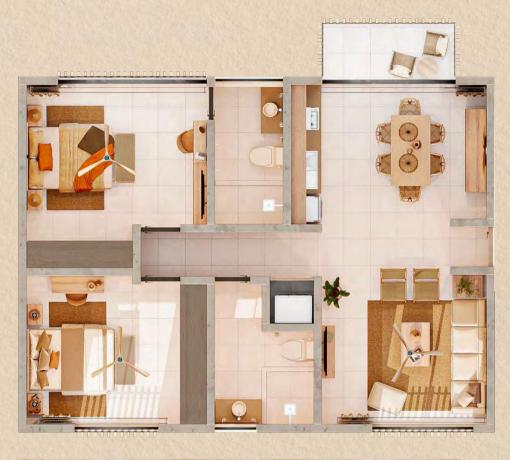

# 2 Bedroom L1

| Measurements: |                      |
|---------------|----------------------|
| Interior      | 65.01 m2             |
| Exterior      | 22.72 m <sup>2</sup> |
| Total:        | 87.73 m2             |
| Level:        | 1                    |
| Bedrooms:     | 2                    |
| Bathrooms:    | 1                    |
| Kitchen       | Yes                  |
| Living Room   | Yes                  |
| Terrace       | Tes                  |
| Balcony       | Yes                  |
|               |                      |

## L12 Bedroom Apartment

| Measurements: |          |
|---------------|----------|
| Interior      | 67.16 m2 |
| Exterior      | 20.32 m2 |
| Total:        | 87.48 m2 |
| Level:        | 1        |
| Bedrooms:     | 2        |
| Bathrooms:    | 1        |
| Balcony       | Yes      |
| Kitchen       | Yes      |
| Dinning Room  | Yes      |
| Living Room   | Yes      |