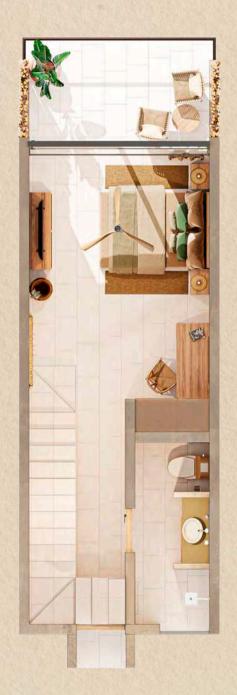

# **Garden Studio**

| 25.87 m2      |
|---------------|
| 11.38 m2      |
| 37.25 m2      |
| 0             |
| 1             |
| 1             |
| 1.40m x 3.27m |
| Yes           |
|               |