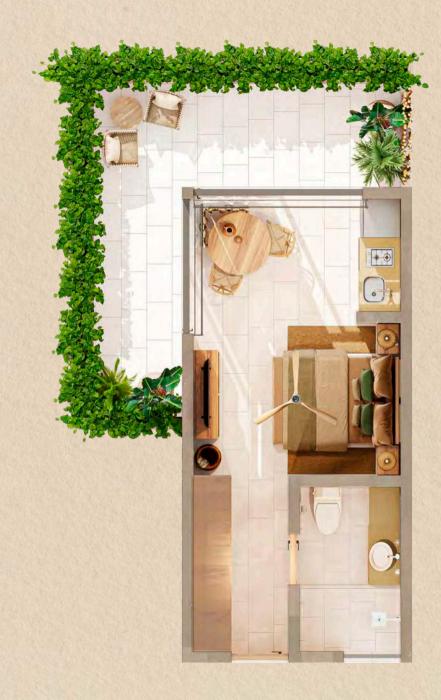

# Garden 1 Bedroom Apartment

| Measurements: |               |
|---------------|---------------|
| Interior      | 45.61 m2      |
| Exterior      | 31.28 m2      |
| Total:        | 76.89 m2      |
| Level:        | 0             |
| Bedrooms:     | 1             |
| Bathrooms:    | 1             |
| Pool          | 3.27m x 1.40m |
| Garden        | Yes           |
| Kitchen       | Yes           |
| Living Room   | Yes           |
|               |               |