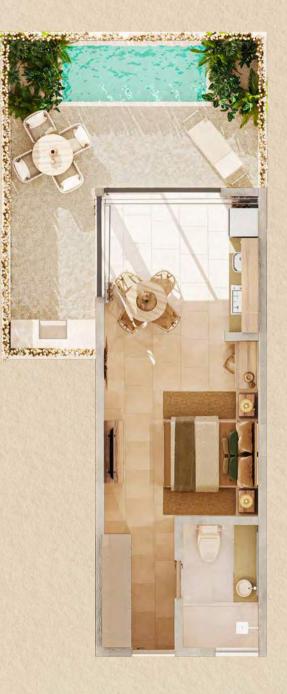

# **Garden Studio**

| 25.87 m2      |
|---------------|
| 11.38 m2      |
| 37.25 m2      |
| 0             |
| 1             |
| 1             |
| 1.40m x 3.27m |
| Yes           |
|               |