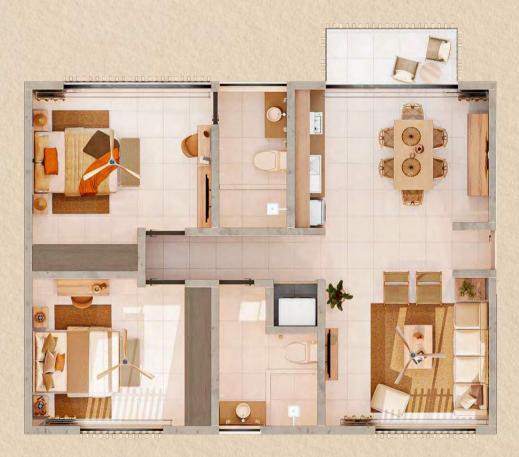

## Selva Tierra Apartment

| Measurements: |               |
|---------------|---------------|
| Interior      | 92.56 m2      |
| Exterior      | 34.34 m2      |
| Total:        | 126.9 m2      |
| Level:        | 0             |
| Bedrooms:     | 2             |
| Bathrooms:    | 2.5           |
| Pool          | 1.40m x 1.40m |
| Garden        | Yes           |
| Kitchen       | Yes           |
| Dinning Room  | Yes           |
| Living Room   | Yes           |
| Laundry Room  | Yes           |
|               |               |