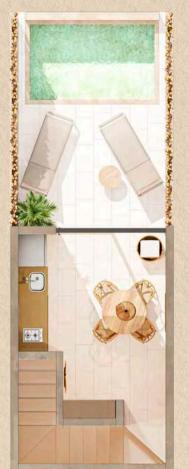

## **Garden Studio**

| Measurements: |               |
|---------------|---------------|
| Interior      | 34.22 m2      |
| Exterior      | 11.37 m2      |
| Total:        | 45.59 m2      |
| Level:        | 0             |
| Bedrooms:     | 1             |
| Bathrooms:    | 1             |
| Pool          | 3.27m x 1.40m |
| Kitchen       | Yes           |
| Balcony       | Yes           |
|               |               |