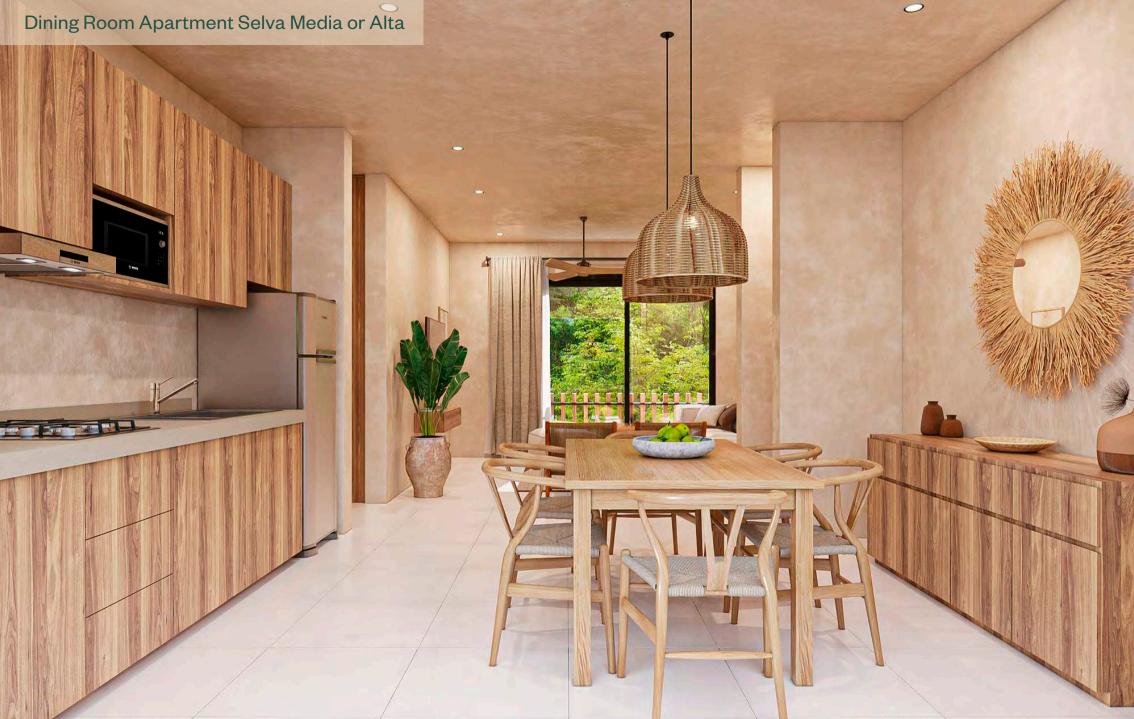

## **PH Selva Media Apartment**

| Measurements: |          |
|---------------|----------|
| Interior      | 86.83 m2 |
| Exterior      | 3.64 m2  |
| Total:        | 90.47 m2 |
| Rooftop:      |          |
| Interior      | 7.90 m2  |
| Exterior      | 31.78 m2 |
| Total:        | 39.68 m2 |
|               |          |

#### Total measurements: 130.15 m2

| Level:       | 1             |
|--------------|---------------|
| Bedrooms:    | 2             |
| Bathrooms:   | 3             |
| Pool         | 1.40m x 1.40m |
| Garden       | Yes           |
| Kitchen      | Yes           |
| Dinning Room | Yes           |
| Living Room  | Yes           |
| Laundry Room | Yes           |
|              |               |