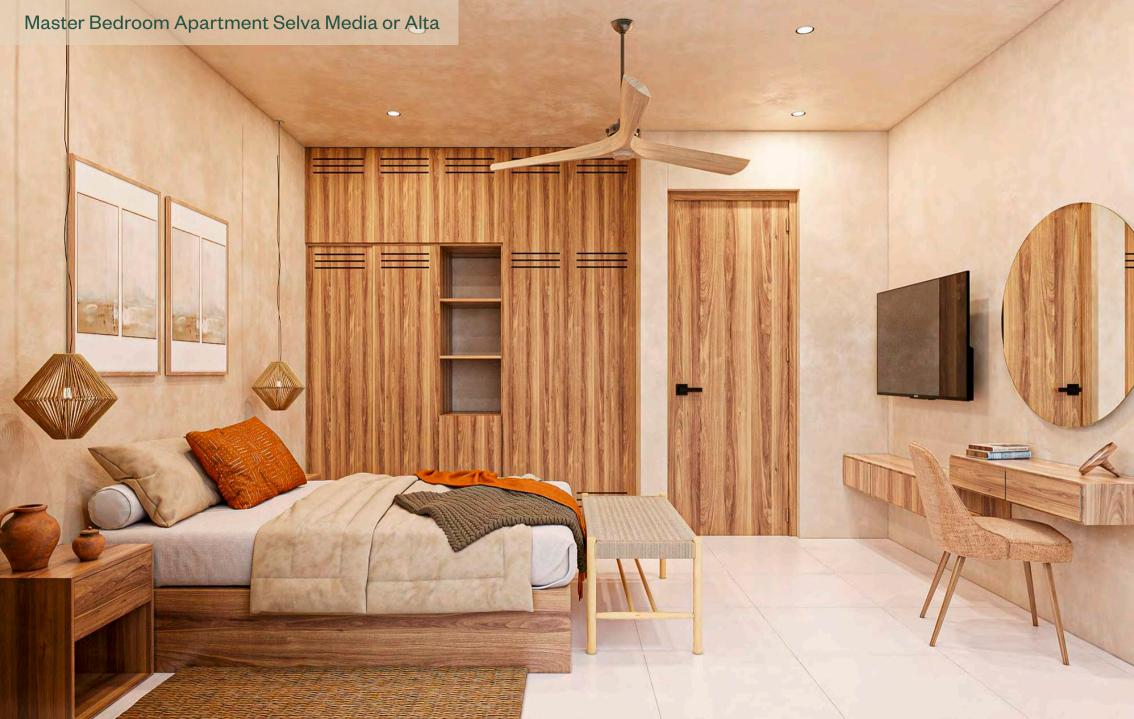

## **PH Selva Media Apartment**

| Measurements: |          |
|---------------|----------|
| Interior      | 86.83 m2 |
| Exterior      | 3.64 m2  |
| Total:        | 90.47 m2 |
| Rooftop:      |          |
| Interior      | 7.90 m2  |
| Exterior      | 31.78 m2 |
| Total:        | 39.68 m2 |
|               |          |

#### Total measurements: 130.15 m2

| Level:       | 1             |
|--------------|---------------|
| Bedrooms:    | 2             |
| Bathrooms:   | 3             |
| Pool         | 1.40m x 1.40m |
| Garden       | Yes           |
| Kitchen      | Yes           |
| Dinning Room | Yes           |
| Living Room  | Yes           |
| Laundry Room | Yes           |
|              |               |