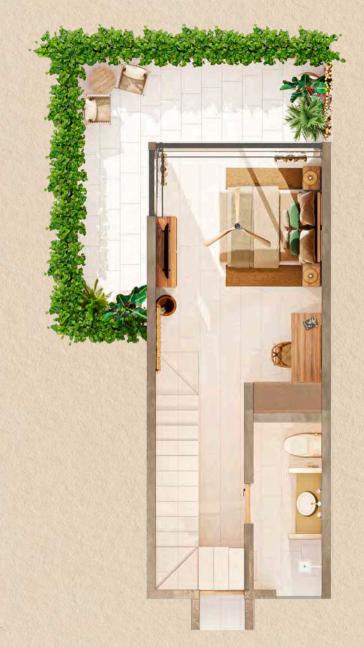

## **Garden Corner Studio**

Measurements: Interior 35.11 m2 25.40 m2 Exterior Total: 60.51 m2 Level: 0 Bedrooms: 1 Bathrooms: 1 Pool 3.27m x 1.40m Kitchen Yes Yes Garden