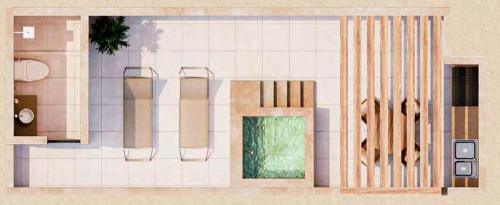

## **1 Bedroom PH**

| Measuremen    | ts:           |
|---------------|---------------|
| Interior      | 31.05 m2      |
| Exterior      | 7.07 m2       |
| Total:        | 38.12 m2      |
| Rooftop:      |               |
| Interior      | 18.80 m2      |
| Exterior      | 17.21 m2      |
| Total:        | 36.01 m2      |
|               |               |
| Total metraje | : 74.13 m2    |
|               |               |
| Level:        | 2 y Rooftop   |
| Bedrooms:     | 1             |
| Bathrooms:    | 1             |
| Pool          | 1.77m x 2.97m |
| Kitchen       | Yes           |
| Balcony       | Yes           |
| Terrace       | Yes           |
|               |               |

#### Total measurements: 85.6 m2

Level: Bedrooms: Bathrooms: Pool Kitchen Balcony Terrace 2 y Rooftop 1 1 1.77m x 2.97m Yes Yes Yes

Roof PH