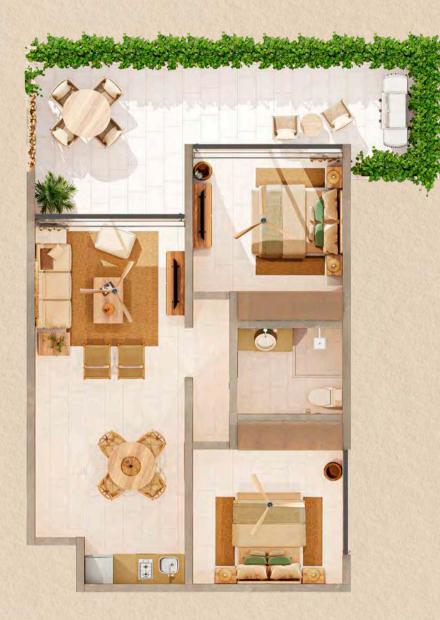

# 2 Bedroom L1

| Measurements: |                      |
|---------------|----------------------|
| Interior      | 65.01 m2             |
| Exterior      | 22.72 m <sup>2</sup> |
| Total:        | 87.73 m2             |
| Level:        | 1                    |
| Bedrooms:     | 2                    |
| Bathrooms:    | 1                    |
| Kitchen       | Yes                  |
| Living Room   | Yes                  |
| Terrace       | Tes                  |
| Balcony       | Yes                  |
|               |                      |