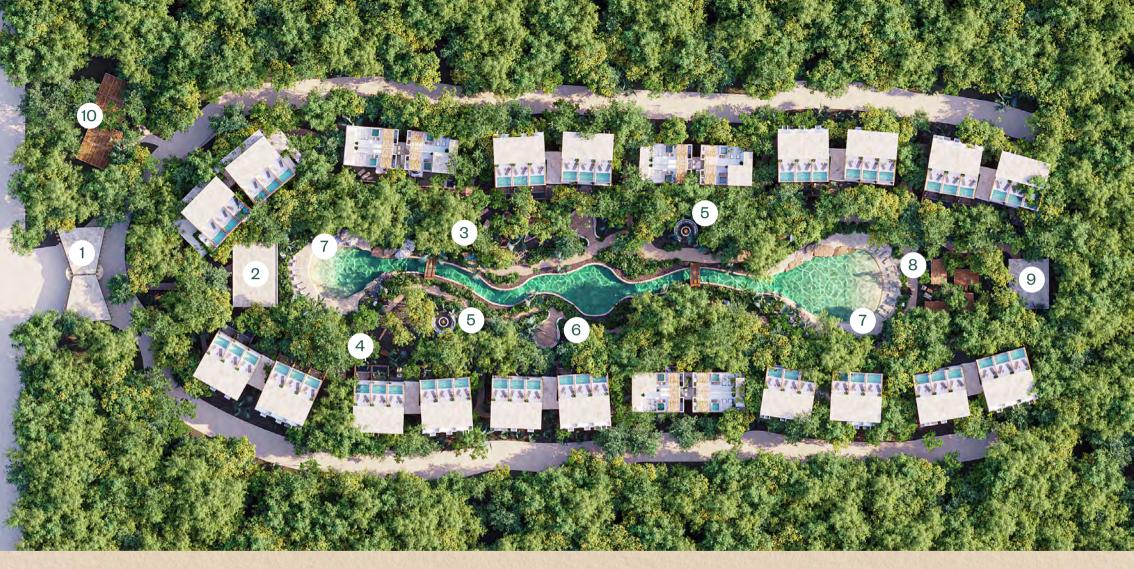

#### **Master Plan**

The land covers an area of 18,307.06 m2. The apartments occupy only 23% (4,188.10 m2) of the total land, leaving plenty of space for green areas, amenities and circulation. Turning the project into a large natural reserve.

.....................

Perimeter fence

| Ammenities   | 1 Guardhouse      | et Park 7 Natural Pool          | 10 Natural Kitchen |
|--------------|-------------------|---------------------------------|--------------------|
| Ammenities   | 2 Jungle Gym      | repit 8 Jungle Office           |                    |
| Virtual Tour | 3 Children's Park | ontemplation Space 9 Flex Space |                    |