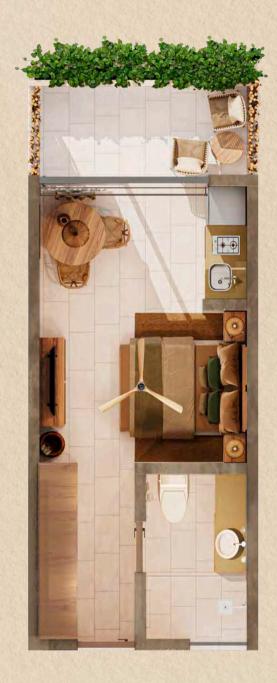

# **Garden Studio**

| 25.87 m2      |
|---------------|
| 11.38 m2      |
| 37.25 m2      |
| 0             |
| 1             |
| 1             |
| 1.40m x 3.27m |
| Yes           |
|               |