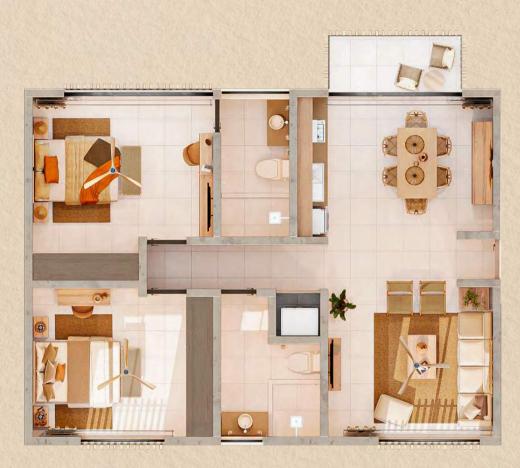

# 2 Bedroom L1

| Measurements: |                      |
|---------------|----------------------|
| Interior      | 65.01 m2             |
| Exterior      | 22.72 m <sup>2</sup> |
| Total:        | 87.73 m2             |
| Level:        | 1                    |
| Bedrooms:     | 2                    |
| Bathrooms:    | 1                    |
| Kitchen       | Yes                  |
| Living Room   | Yes                  |
| Terrace       | Tes                  |
| Balcony       | Yes                  |
|               |                      |

## L12 Bedroom Apartment

| Measurements: |          |
|---------------|----------|
| Interior      | 67.16 m2 |
| Exterior      | 20.32 m2 |
| Total:        | 87.48 m2 |
| Level:        | 1        |
| Bedrooms:     | 2        |
| Bathrooms:    | 1        |
| Balcony       | Yes      |
| Kitchen       | Yes      |
| Dinning Room  | Yes      |
| Living Room   | Yes      |