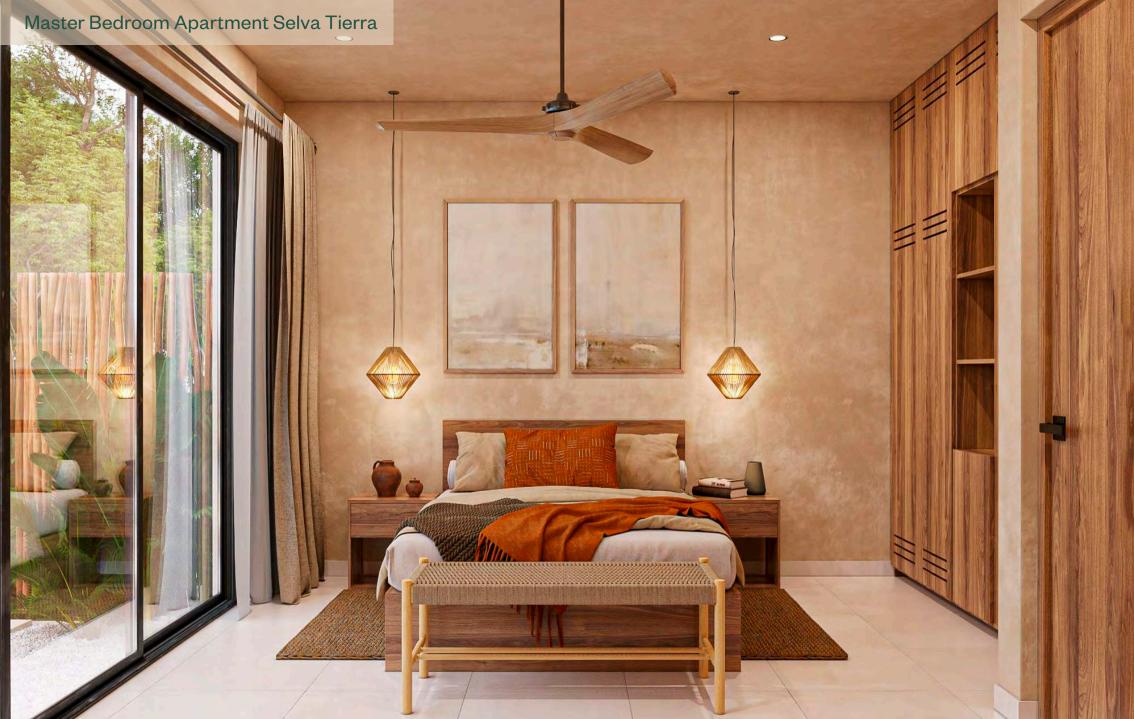

## Selva Tierra Apartment

| Measurements: |               |
|---------------|---------------|
| Interior      | 92.56 m2      |
| Exterior      | 34.34 m2      |
| Total:        | 126.9 m2      |
| Level:        | 0             |
| Bedrooms:     | 2             |
| Bathrooms:    | 2.5           |
| Pool          | 1.40m x 1.40m |
| Garden        | Yes           |
| Kitchen       | Yes           |
| Dinning Room  | Yes           |
| Living Room   | Yes           |
| Laundry Room  | Yes           |
|               |               |