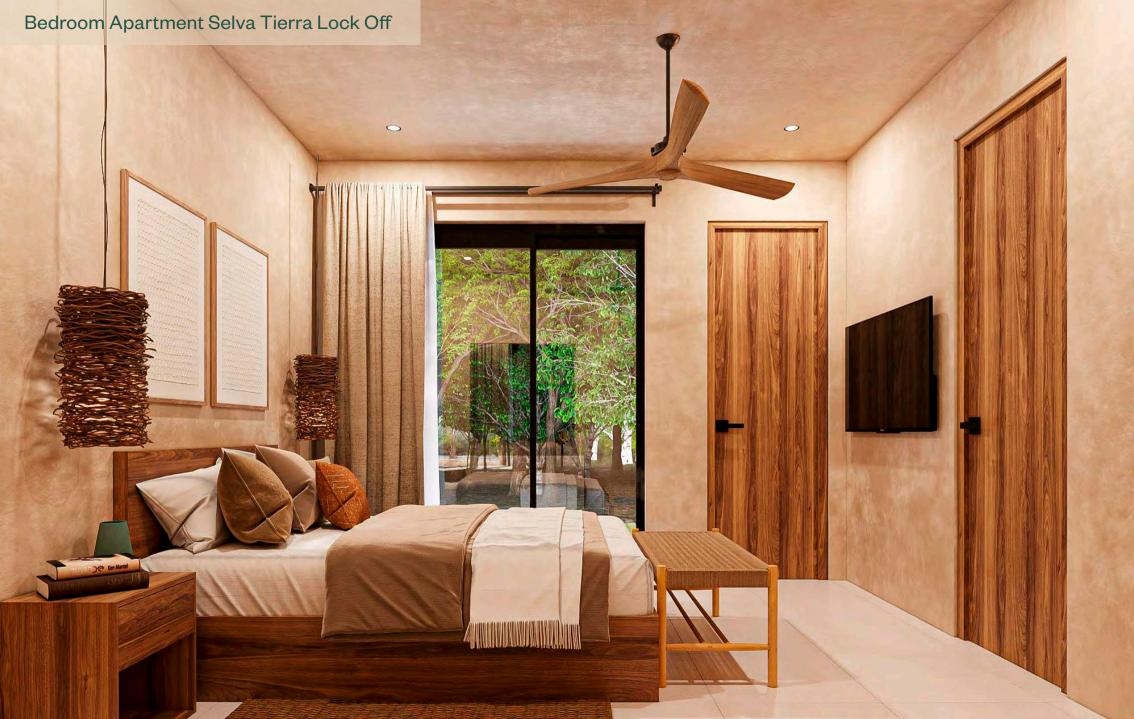

## Selva Tierra Apartment

| Measurements: |               |
|---------------|---------------|
| Interior      | 92.56 m2      |
| Exterior      | 34.34 m2      |
| Total:        | 126.9 m2      |
| Level:        | 0             |
| Bedrooms:     | 2             |
| Bathrooms:    | 2.5           |
| Pool          | 1.40m x 1.40m |
| Garden        | Yes           |
| Kitchen       | Yes           |
| Dinning Room  | Yes           |
| Living Room   | Yes           |
| Laundry Room  | Yes           |
|               |               |