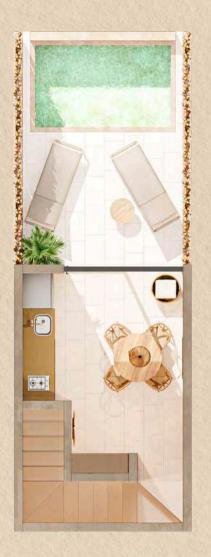

#### **Corner Garden Studio**

Measurements: Interior 26.55 m2 Exterior 25.40 m2 Total: 51.95 m2 Level: 0 Bedrooms: 1 Bathrooms 1 Pool 1.40m x 3.27m Kitchen Yes Yes Garden