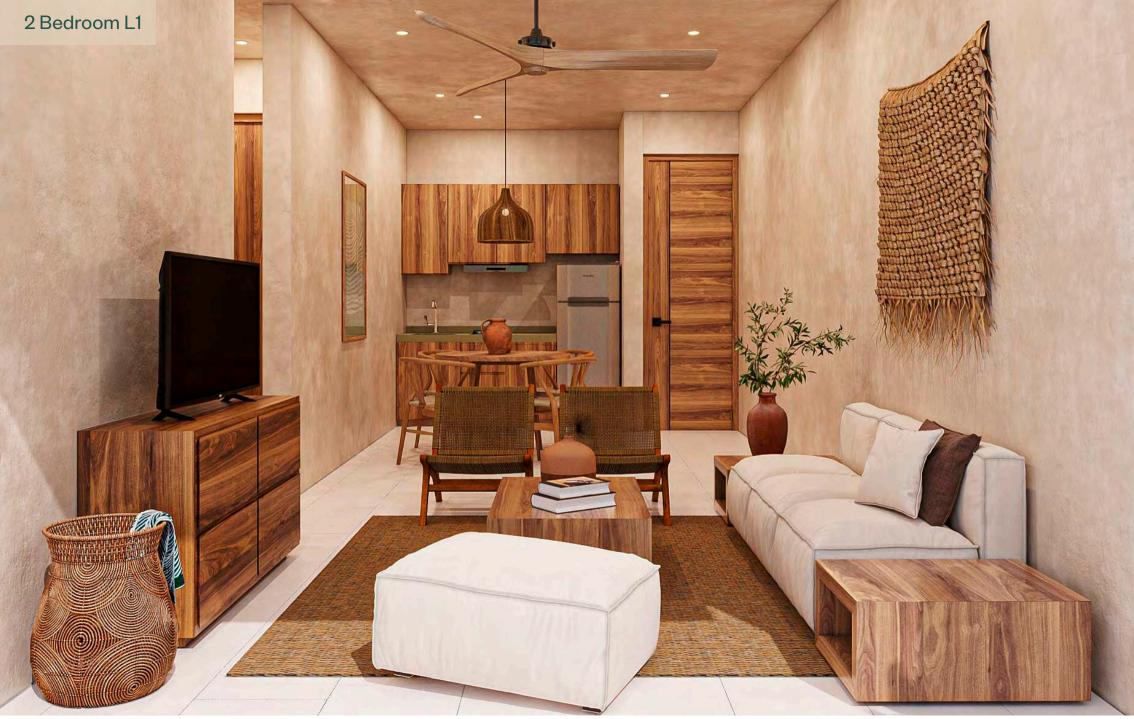

# 2 Bedroom L1

| Measurements: |                      |
|---------------|----------------------|
| Interior      | 65.01 m2             |
| Exterior      | 22.72 m <sup>2</sup> |
| Total:        | 87.73 m2             |
| Level:        | 1                    |
| Bedrooms:     | 2                    |
| Bathrooms:    | 1                    |
| Kitchen       | Yes                  |
| Living Room   | Yes                  |
| Terrace       | Tes                  |
| Balcony       | Yes                  |
|               |                      |