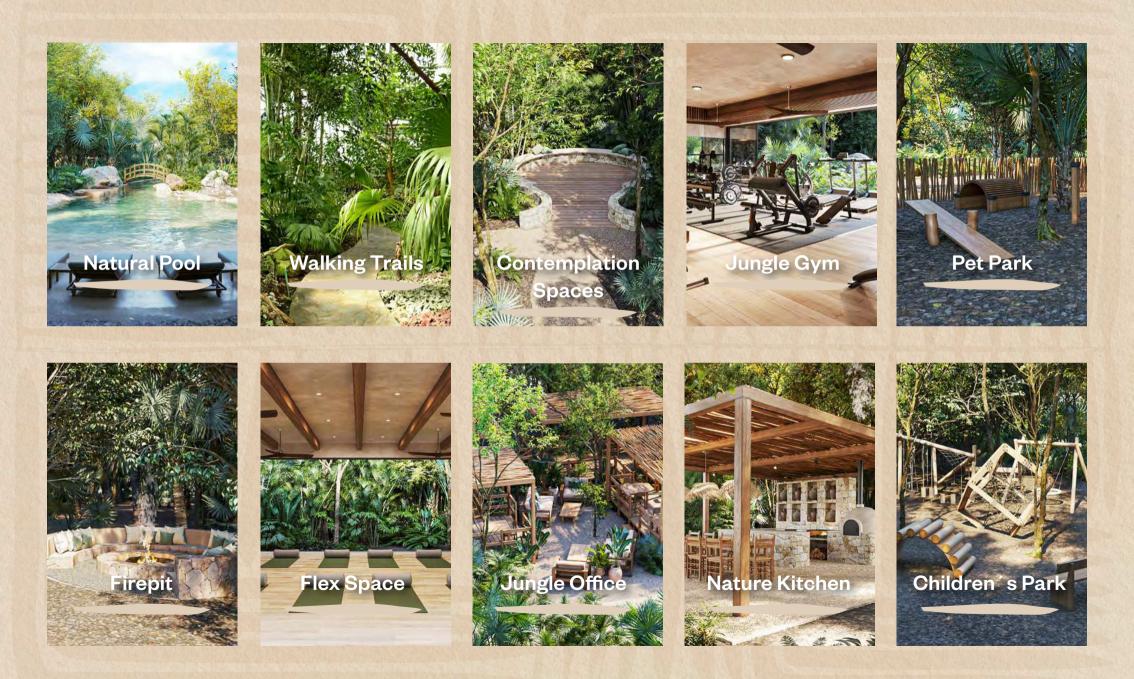

| Ammenities   | 1 Guardhouse      | et Park 7 Natural Pool          | 10 Natural Kitchen |
|--------------|-------------------|---------------------------------|--------------------|
| Ammenities   | 2 Jungle Gym      | repit 8 Jungle Office           |                    |
| Virtual Tour | 3 Children's Park | ontemplation Space 9 Flex Space |                    |

#### **Natural Pool**

A river type pool 103 m long that blends seamlessly with the landscape, providing a genuine relaxing experience.

#### Walking Trails

Strolling through the trails of Ohm Reserve surrounded with unrivalled nature is a gift for your senses; it amazes the soul and inspires a conscious respect for Nature.

#### **Contemplation Spaces**

Spaces that were created for meditation and contemplation. It allows us to see further than what one can visualize and makes us perceive the magical sensations of Nature.

**Jungle gym** A space designed to excercise around nature with organic, functional training stations.

#### **Pet Park**

Recreational space for your pets so that they might have a workout and have fun freely. A space that favors their integral health, improving their physical state, mental balance and social skills.

### Firepit

Very comfortable spaces where one can listen to the melodies of Nature: The sound of the wind through the trees, birds singing, serenity at sunset.

#### **Flex Space**

A space where one can find an offer of different activities like Yoga, meditation and social events that improve the social cohesion of the community.

#### **Jungle Office**

Here you will be able to work in an open space under the blue sky and around natural surroundings that improve one's mental capacity, stimulating memory and creativity.

#### Nature Kitchen

A rustic kitchen in the open where you can combine three passions: Nature, gastronomy and good company.

#### **Children's park**

Games that connect with nature, allow playful activities that brings great benefits in the psychological, social and emotional development of children; increasing motor skills and cognitive abilities.