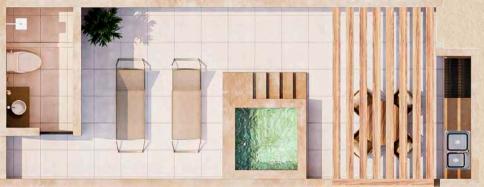

## **1 Bedroom PH**

| Measuremen    | ts:           |
|---------------|---------------|
| Interior      | 31.05 m2      |
| Exterior      | 7.07 m2       |
| Total:        | 38.12 m2      |
| Rooftop:      |               |
| Interior      | 18.80 m2      |
| Exterior      | 17.21 m2      |
| Total:        | 36.01 m2      |
|               |               |
| Total metraje | : 74.13 m2    |
|               |               |
| Level:        | 2 y Rooftop   |
| Bedrooms:     | 1             |
| Bathrooms:    | 1             |
| Pool          | 1.77m x 2.97m |
| Kitchen       | Yes           |
| Balcony       | Yes           |
| Terrace       | Yes           |
|               |               |

#### Total measurements: 85.6 m2

Level: Bedrooms: Bathrooms: Pool Kitchen Balcony Terrace 2 y Rooftop 1 1 1.77m x 2.97m Yes Yes Yes

Roof PH