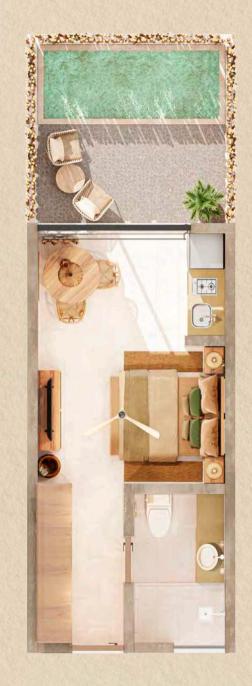

# **Garden Studio**

| 25.87 m2      |
|---------------|
| 11.38 m2      |
| 37.25 m2      |
| 0             |
| 1             |
| 1             |
| 1.40m x 3.27m |
| Yes           |
|               |