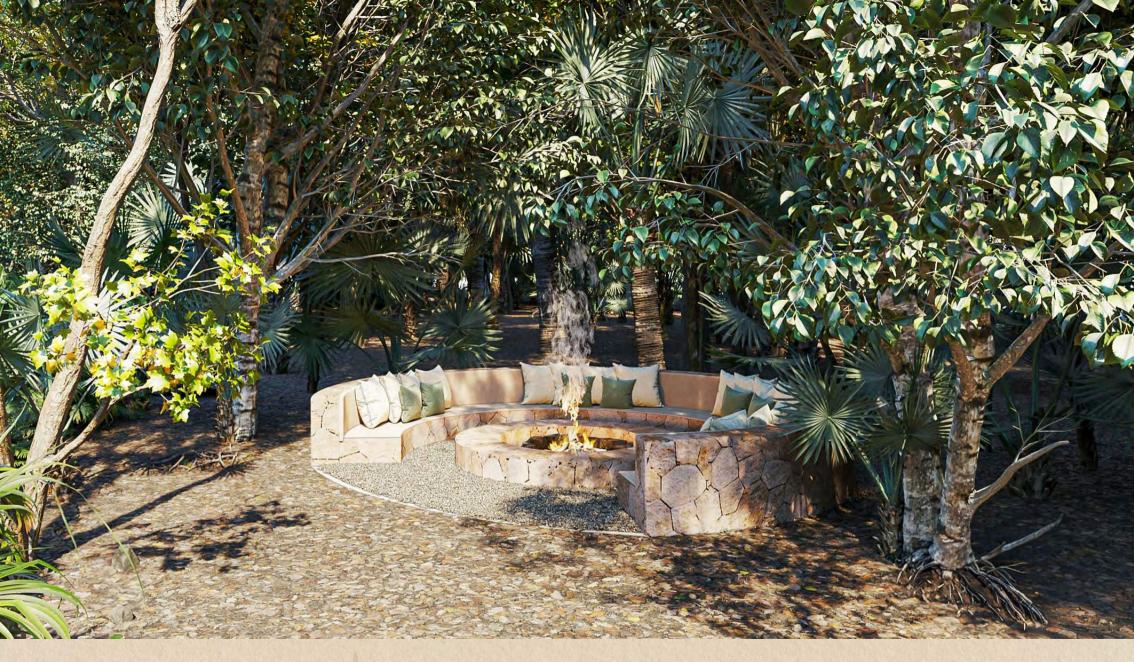

### Firepit

Very comfortable spaces where one can listen to the melodies of Nature: The sound of the wind through the trees, birds singing, serenity at sunset.