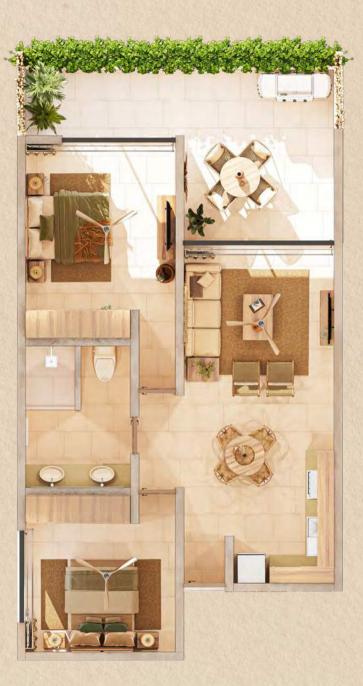

# 2 Bedroom L1

| Measurements: |                      |
|---------------|----------------------|
| Interior      | 65.01 m2             |
| Exterior      | 22.72 m <sup>2</sup> |
| Total:        | 87.73 m2             |
| Level:        | 1                    |
| Bedrooms:     | 2                    |
| Bathrooms:    | 1                    |
| Kitchen       | Yes                  |
| Living Room   | Yes                  |
| Terrace       | Tes                  |
| Balcony       | Yes                  |
|               |                      |