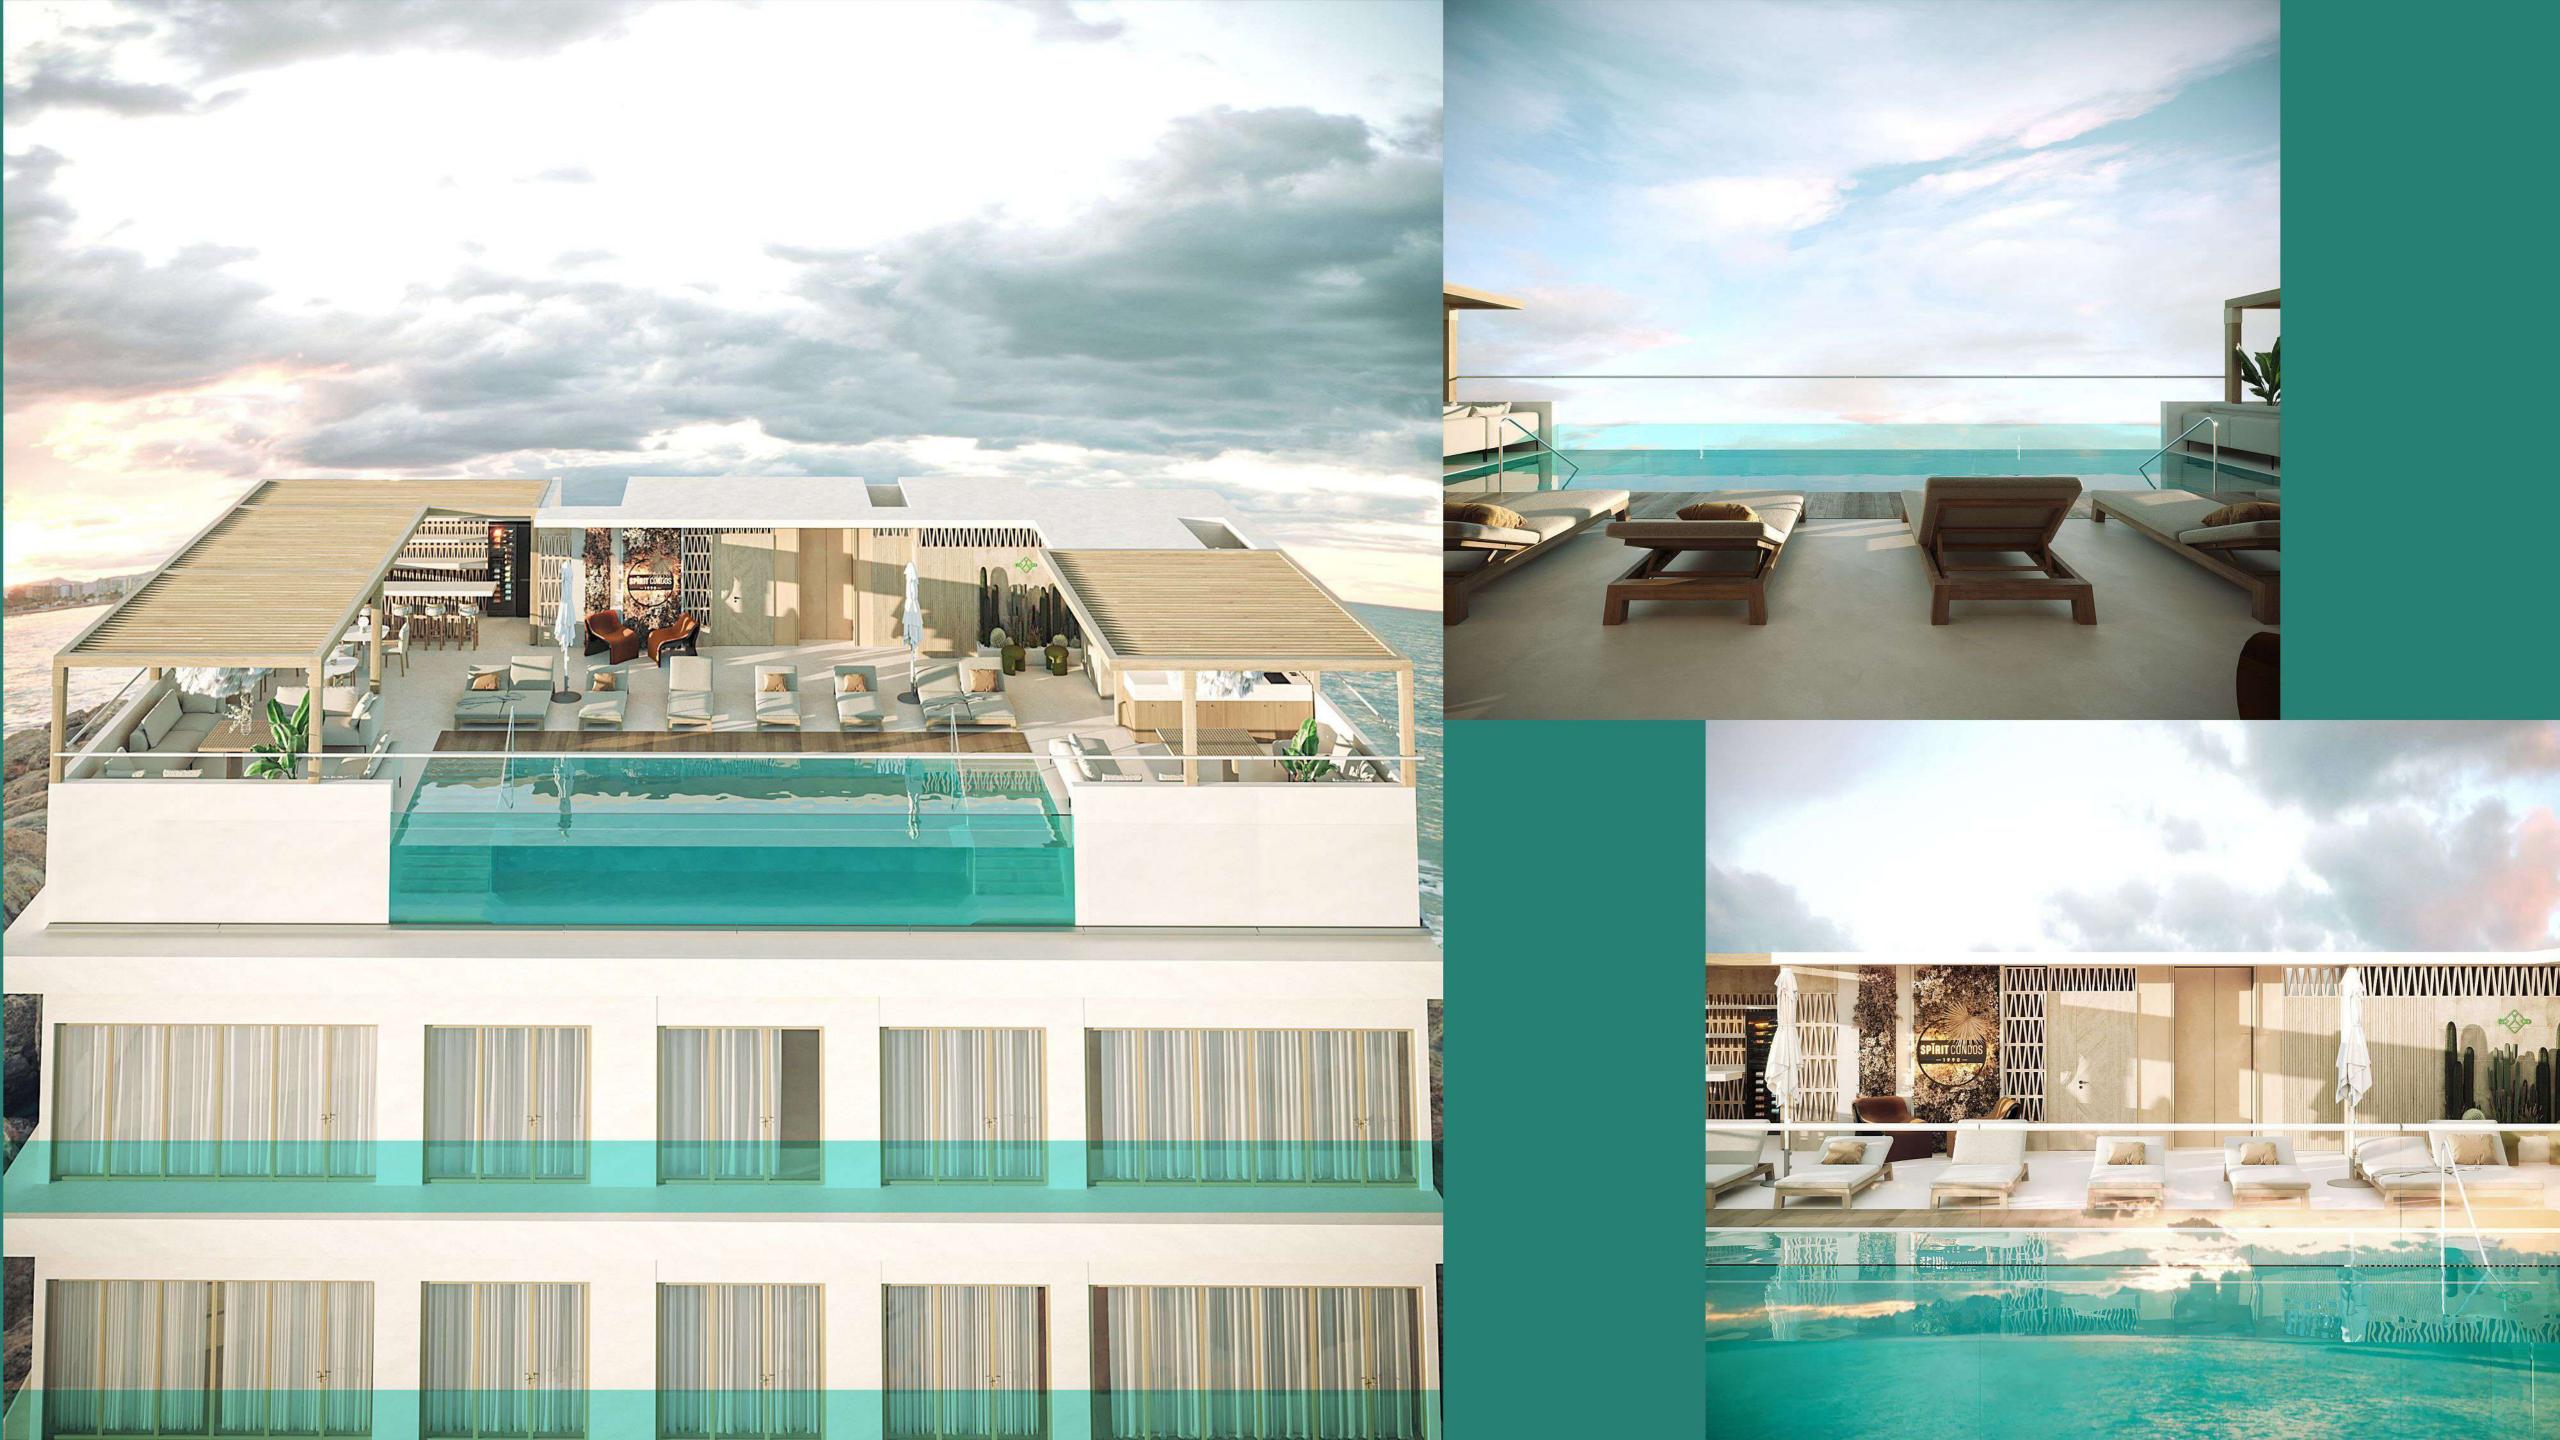

# GROUND FLOOR AMENITIES

- Lobby
- Reception
- ≘ Elevator
- Parking

### ROOF TOP AMENITIES

- ਸ Grills
- Solarium

L1

GF

(A)

1. Alberca

- 5. Tumbonas
- 2. Zona de sofas
- 6. Baño
- 3. Comedor area
- 7. Instalaciones generales

4. Bar