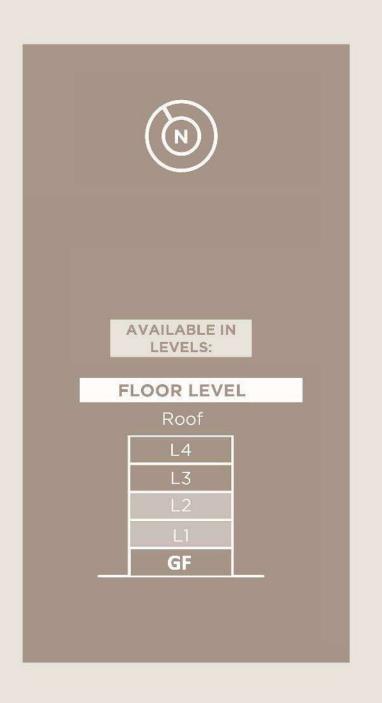

# ABOUT PROJECT

14 Condos5 Levels6 Typologies2368 ft² of land

### ROOF TOP AMENITIES

- ਸ Grills
- Solarium

L1

GF

(A)

1. Alberca

- 5. Tumbonas
- 2. Zona de sofas
- 6. Baño
- 3. Comedor area
- 7. Instalaciones generales

4. Bar