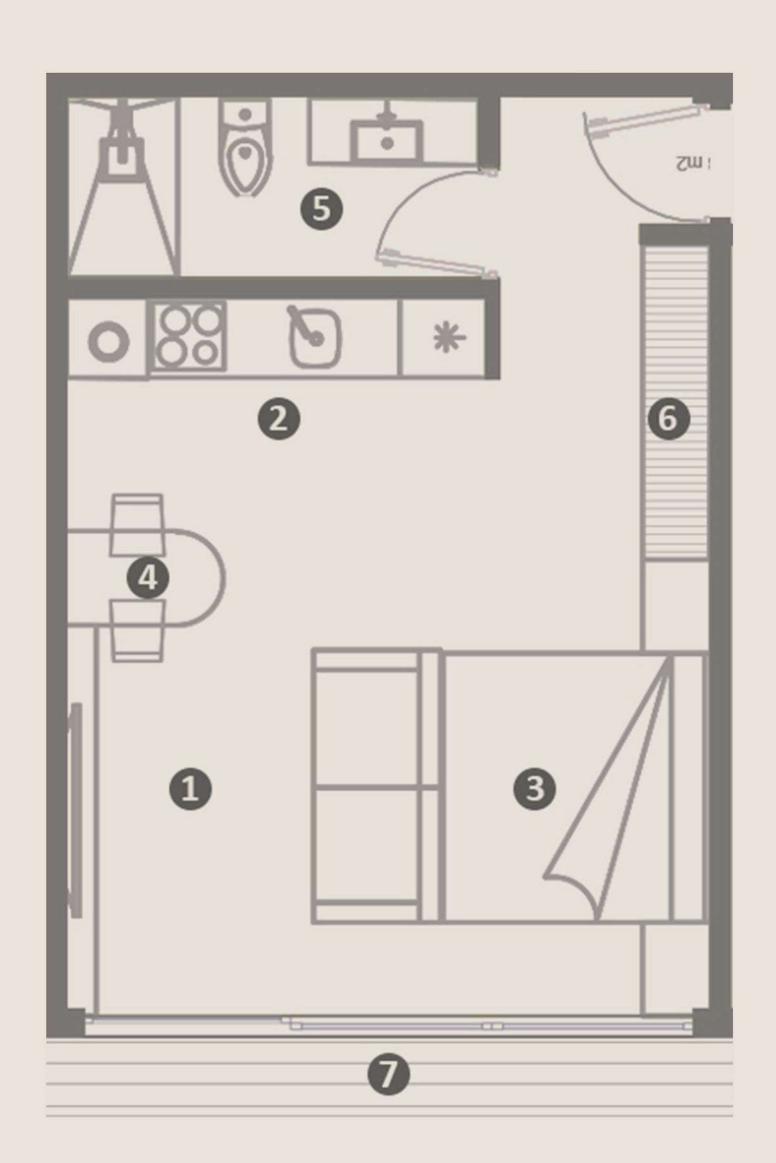

### CONDOA 50 m<sup>2</sup> | 1 Bedroom

- 1 Bedroom
- 2 Kitchen
- 3 Dining area
- 4 Bathroom
- 5 Living Room
- 6 Terrace

### CONDOA 50 m² | 1 Bedroom

- 1 Bedroom
- 2 Kitchen
- 3 Dining area
- 4 Bathroom
- 5 Living Room
- 6 Terrace