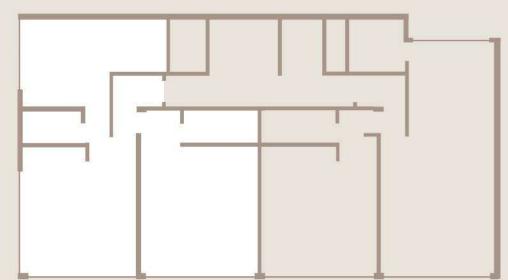

# ABOUT PROJECT

14 Condos5 Levels6 Typologies2368 ft² of land

# GROUND FLOOR AMENITIES

- Lobby
- Reception
- ≘ Elevator
- Parking

### ROOF TOP AMENITIES

- ਸ Grills
- Solarium

L1

GF

(A)

1. Alberca

- 5. Tumbonas
- 2. Zona de sofas
- 6. Baño
- 3. Comedor area
- 7. Instalaciones generales

4. Bar

# TYPOLOGIES 2-3 Floors

A + B = A2

C + D = B2

Option 1

Option

 $A - 50 \text{ m}^2$ 

B - 34 m<sup>2</sup>

C - 34 m<sup>2</sup>

 $D - 47 \text{ m}^2$ 

A2 - 90 m<sup>2</sup>

B2 - 86 m<sup>2</sup>

GF