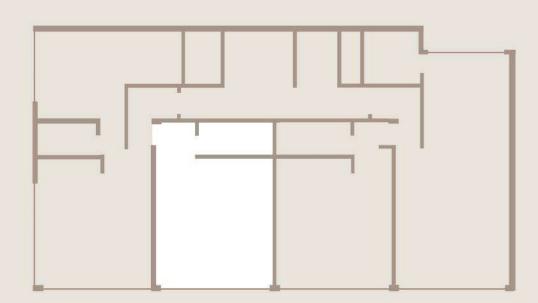

# ABOUT PROJECT

14 Condos5 Levels6 Typologies2368 ft² of land

# TYPOLOGIES 2-3 Floors

A + B = A2

C + D = B2

Option 1

Option

 $A - 50 \text{ m}^2$ 

B - 34 m<sup>2</sup>

C - 34 m<sup>2</sup>

 $D - 47 \text{ m}^2$ 

A2 - 90 m<sup>2</sup>

B2 - 86 m<sup>2</sup>

GF