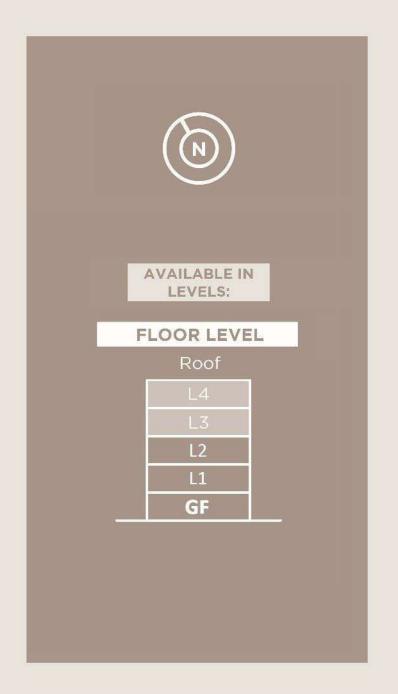

1 Living Room
- 2 Kitchen
- 3 Bedroom
- 4 Dining area
- 5 Bathroom
- 6 Closet
- 7 Terrace









### CONDO A 55 m<sup>2</sup> | 1Bedroom

- 1 Living Room
- 2 Kitchen
- 3 Bedroom
- 4 Dining area
- 5 Bathroom
- 6 Closet
- 7 Terrace









### CONDO C 52 m<sup>2</sup> | 1Bedroom

- 1 Living Room
- 2 Kitchen
- 3 Bedroom
- 4 Dining area
- Bathroom
- 6 Closet
- 7 Terrace









### CONDO C 52 m<sup>2</sup> | 1Bedroom

- 1 Living Room
- 2 Kitchen
- 3 Bedroom
- 4 Dining area
- 5 Bathroom
- 6 Closet
- 7 Terrace









### CONDO C 52 m<sup>2</sup> | 1Bedroom

- 1 Living Room
- 2 Kitchen
- 3 Bedroom
- 4 Dining area
- Bathroom
- 6 Closet
- 7 Terrace









### CONDO B 67 m<sup>2</sup> | 2 Bedroom

- 1 Living Room
- 2 Kitchen
- 3 Bedroom
- 4 Dining area
- Bathroom
- 6 Closet
- 7 Terrace









### CONDO B 67 m<sup>2</sup> | 2 Bedroom

- 1 Living Room
- 2 Kitchen
- 3 Bedroom
- 4 Dining area
- 5 Bathroom
- 6 Closet
- 7 Terrace









### FURNISHED OR NO FURNISHED EQUIPPED OR NO EQUIPPED

#### Ready to enjoy

The units are delivered fully furnished and equipped with everything you need to make your stay a comfortable experience.

All the furniture is exclusively designed by VANATAN, creating a unique atmosphere that you will not find in any other development.

\*Turnkey

FURNITURE PACKAGES WITH AN EXTRA COST

ASK FOR THE PRICES.

Start living or renting your apartment from the moment of delivery. All units are delivered with:



**FURNITURE** 



EQUIPMENT



HOME APPLIANCES



BLANKETS AND UTENSILS

Furniture and equipment are subject to availability.



SPIRIT CONDOS

— 199