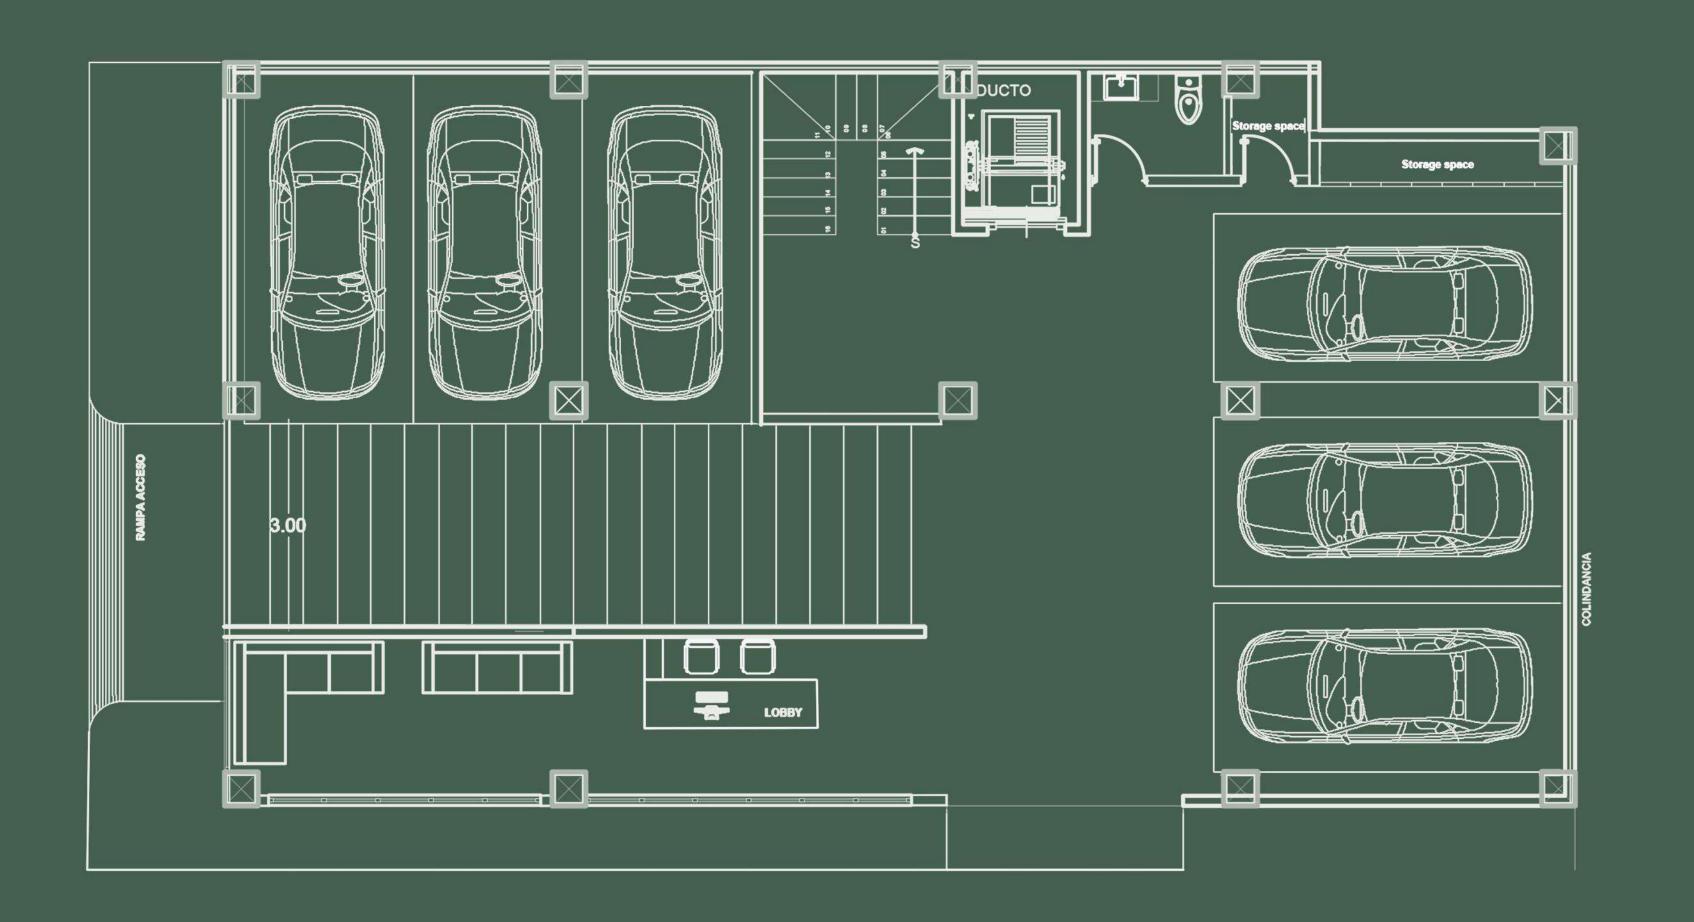

oncept, a mix between eco chick and a modern European touch.



#### Design

We harmonize each space to create a more comfortable stay for you and your future guests.

Captivate the exquisiteness in every corner. We integrate premium quality natural elements in the equipment and finishes, pieces from northern Mexico and others imported from Indonesia and Europe.



#### Experience

We add our experience in vacation rentals to cover all the needs of a property that operates in this business model.

We take care of every detail in the equipment, administration and solving since the construction the main problems that usually arise in maintenance.



# ABOUT PROJECT

14 Condos5 Levels6 Typologies2368 ft² of land











# GROUND FLOOR AMENITIES

- Lobby
- Reception
- ≘ Elevator
- Parking











### ROOF TOP AMENITIES

- ਸ Grills
- Solarium





L1

GF

(A)

1. Alberca

- 5. Tumbonas
- 2. Zona de sofas
- 6. Baño
- 3. Comedor area
- 7. Instalaciones generales

4. Bar



# TYPOLOGIES 2-3 Floors

A + B = A2

C + D = B2

Option 1

Option



 $A - 50 \text{ m}^2$ 

B - 34 m<sup>2</sup>

C - 34 m<sup>2</sup>

 $D - 47 \text{ m}^2$ 



A2 - 90 m<sup>2</sup>

B2 - 86 m<sup>2</sup>





GF



### CONDOA 50 m<sup>2</sup> | 1 Bedroom

- 1 Bedroom
- 2 Kitchen
- 3 Dining area
- 4 Bathroom
- 5 Living Room
- 6 Terrace









### CONDOA 50 m² | 1 Bedroom

- 1 Bedroom
- 2 Kitchen
- 3 Dining area
- 4 Bathroom
- 5 Living Room
- 6 Terrace









### CONDOA 50 m² | 1 Bedroom

- 1 Bedroom
- 2 Kitchen
- 3 Dining area
- 4 Bathroom
- 5 Living Room
- 6 Terrace









### CONDO B 34 m<sup>2<