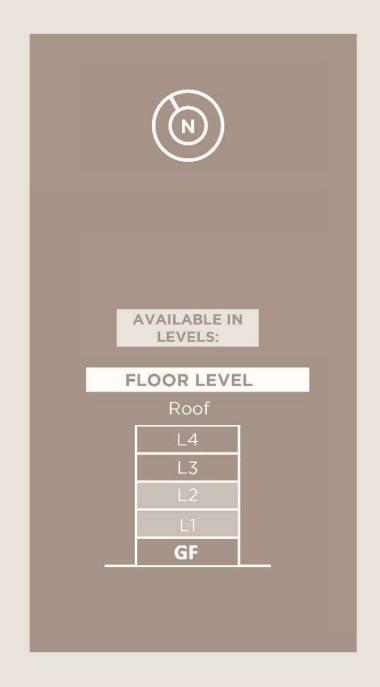

# ABOUT PROJECT

14 Condos5 Levels6 Typologies2368 ft² of land

# GROUND FLOOR AMENITIES

- Lobby
- Reception
- ≘ Elevator
- Parking

### ROOF TOP AMENITIES

- ਸ Grills
- Solarium

L1

GF

(A)

1. Alberca

- 5. Tumbonas
- 2. Zona de sofas
- 6. Baño
- 3. Comedor area
- 7. Instalaciones generales

4. Bar