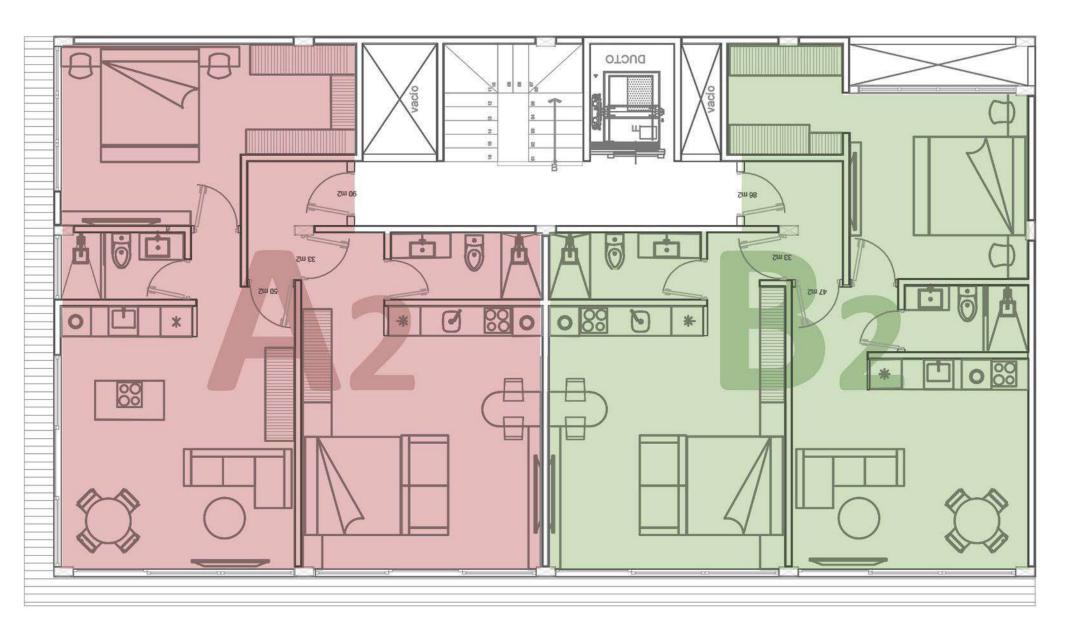

# TYPOLOGIES 2-3 Floors

A + B = A2

C + D = B2

Option 1

Option

 $A - 50 \text{ m}^2$ 

B - 34 m<sup>2</sup>

C - 34 m<sup>2</sup>

 $D - 47 \text{ m}^2$ 

A2 - 90 m<sup>2</sup>

B2 - 86 m<sup>2</sup>

GF

### CONDOA2 90m² | 2Bedroom

### CONDOB2 86 m<sup>2</sup> | 2Bedroom