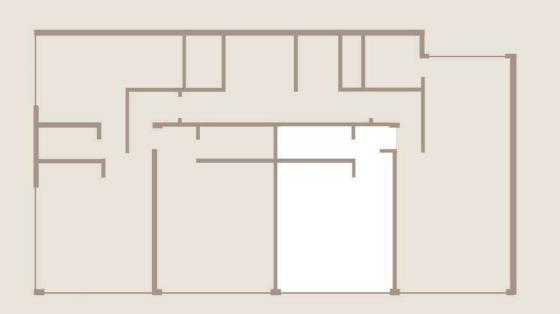

# TYPOLOGIES 2-3 Floors

A + B = A2

C + D = B2

Option 1

Option

 $A - 50 \text{ m}^2$ 

B - 34 m<sup>2</sup>

C - 34 m<sup>2</sup>

 $D - 47 \text{ m}^2$ 

A2 - 90 m<sup>2</sup>

B2 - 86 m<sup>2</sup>

GF