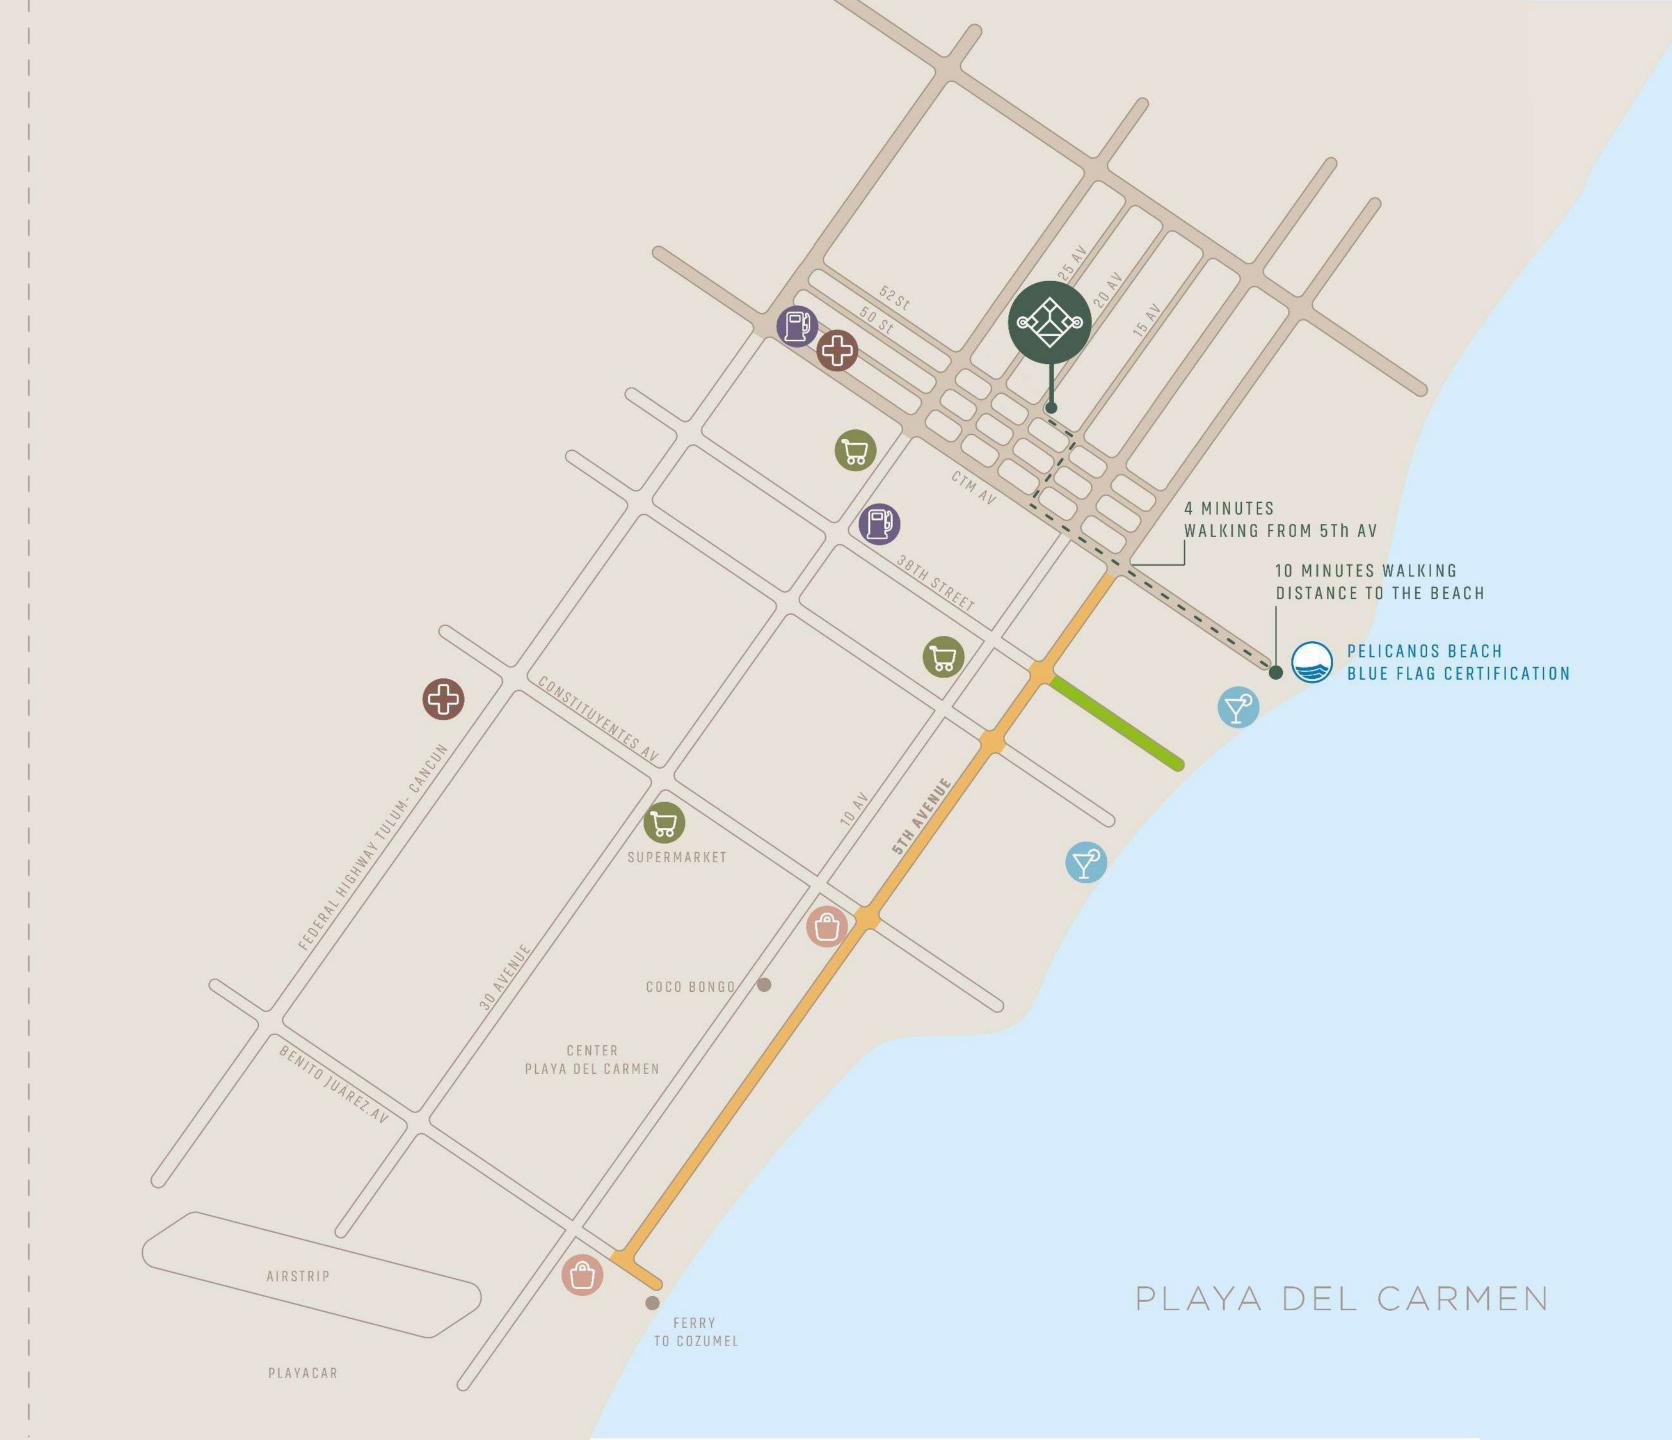

### SERVICES NEARBY

Located in the **new Esmerald zone** of Playa del Carmen

- ★ 5 minutes from 5th avenue and 10 minutes from the beach
- 5th Avenue
  Find a wide variety of restaurants, cafes, bars and boutique shops
- 38th Street
  Known as the most famous culinary street in Playa del Carmen.
- Hospital Shopping Mall

  Supermarket Beach Clubs
- Gas Station