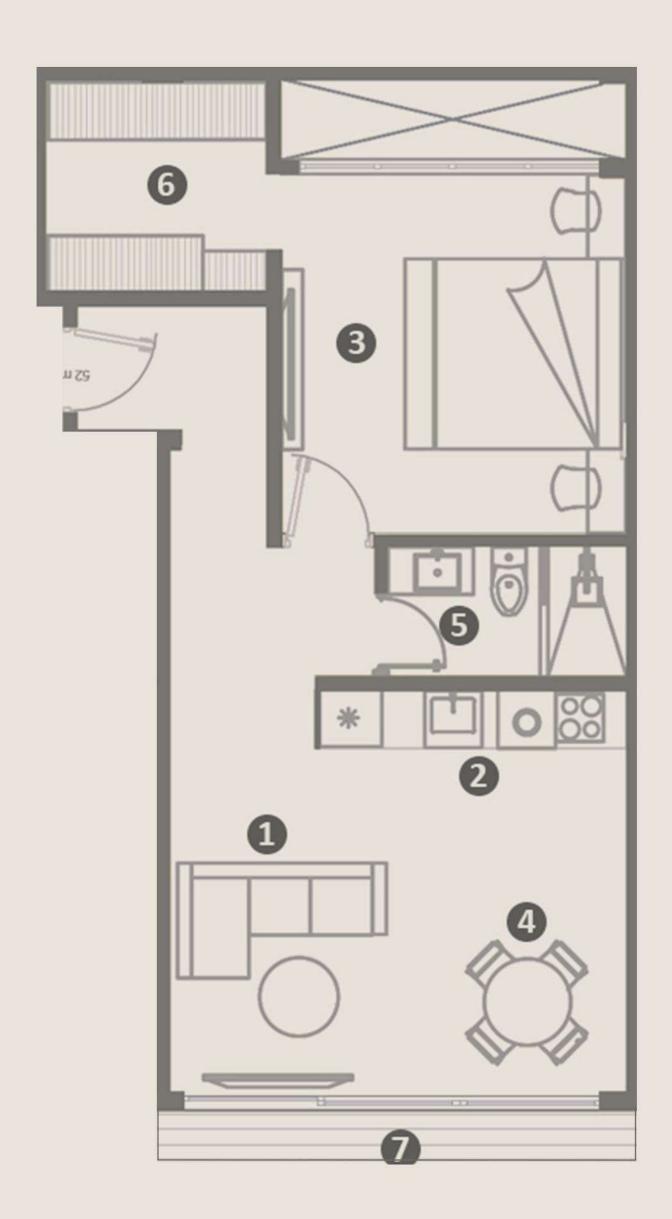

### CONDO C 52 m<sup>2</sup> | 1Bedroom

- 1 Living Room
- 2 Kitchen
- 3 Bedroom
- 4 Dining area
- Bathroom
- 6 Closet
- 7 Terrace

### CONDO C 52 m<sup>2</sup> | 1Bedroom

- 1 Living Room
- 2 Kitchen
- 3 Bedroom
- 4 Dining area
- 5 Bathroom
- 6 Closet
- 7 Terrace