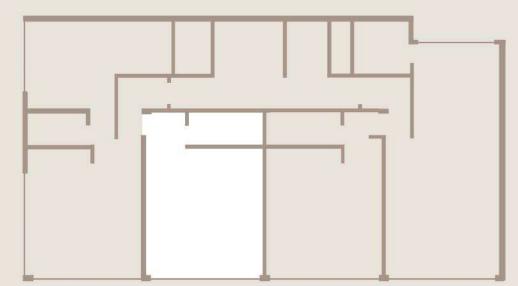

# TYPOLOGIES 2-3 Floors

A + B = A2

C + D = B2

Option 1

Option

 $A - 50 \text{ m}^2$ 

B - 34 m<sup>2</sup>

C - 34 m<sup>2</sup>

 $D - 47 \text{ m}^2$ 

A2 - 90 m<sup>2</sup>

B2 - 86 m<sup>2</sup>

GF