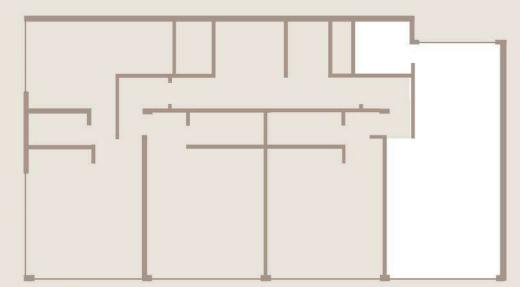

# ABOUT PROJECT

14 Condos5 Levels6 Typologies2368 ft² of land

# TYPOLOGIES 2-3 Floors

A + B = A2

C + D = B2

Option 1

Option

 $A - 50 \text{ m}^2$ 

B - 34 m<sup>2</sup>

C - 34 m<sup>2</sup>

 $D - 47 \text{ m}^2$ 

A2 - 90 m<sup>2</sup>

B2 - 86 m<sup>2</sup>

GF