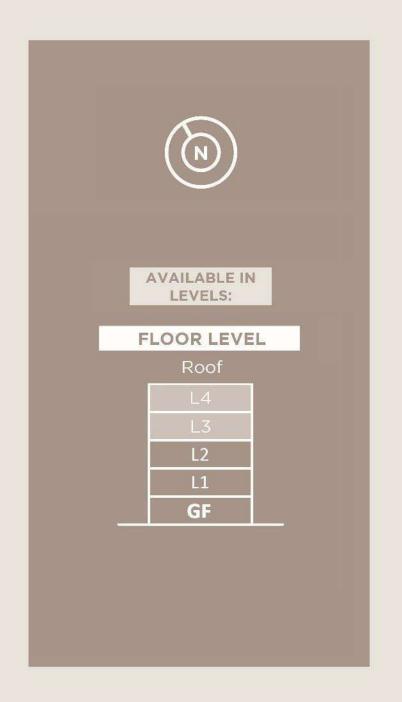

# ABOUT PROJECT

14 Condos5 Levels6 Typologies2368 ft² of land

### ROOF TOP AMENITIES

- ਸ Grills
- Solarium

L1

GF

(A)

1. Alberca

- 5. Tumbonas
- 2. Zona de sofas
- 6. Baño
- 3. Comedor area
- 7. Instalaciones generales

4. Bar