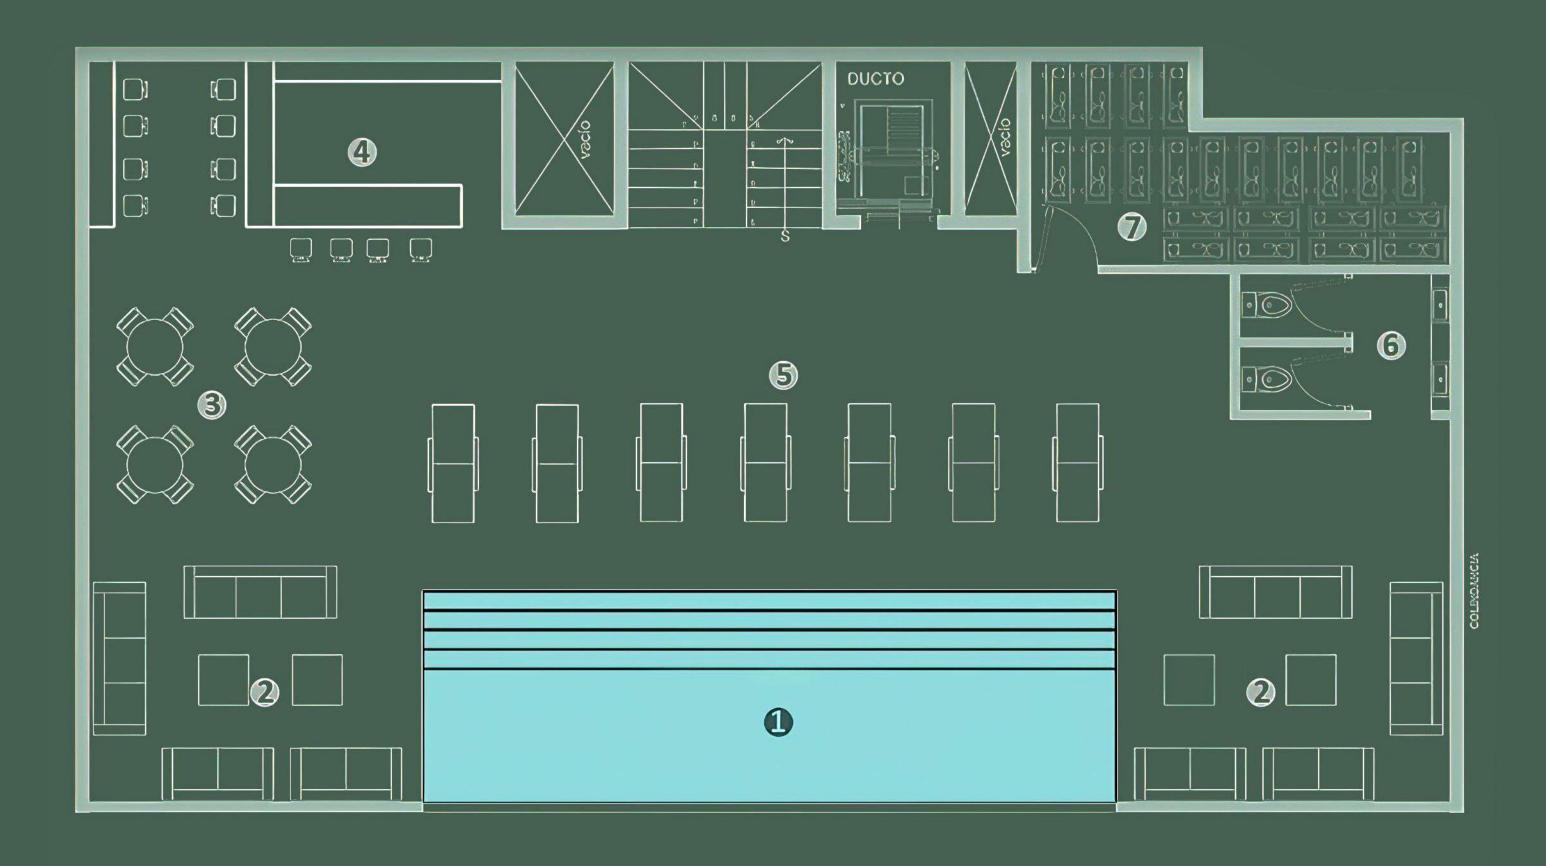

# GROUND FLOOR AMENITIES

- Lobby
- Reception
- ≘ Elevator
- Parking

### ROOF TOP AMENITIES

- ਸ Grills
- Solarium

L1

GF

(A)

1. Alberca

- 5. Tumbonas
- 2. Zona de sofas
- 6. Baño
- 3. Comedor area
- 7. Instalaciones generales

4. Bar