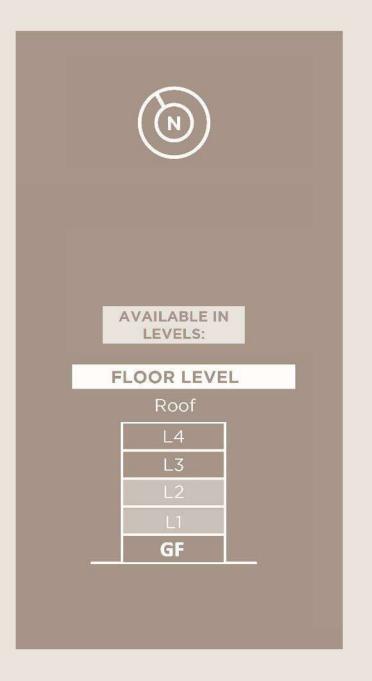

# ABOUT PROJECT

14 Condos5 Levels6 Typologies2368 ft² of land

# GROUND FLOOR AMENITIES

- Lobby
- Reception
- ≘ Elevator
- Parking

### ROOF TOP AMENITIES

- ਸ Grills
- Solarium

L1

GF

(A)

1. Alberca

- 5. Tumbonas
- 2. Zona de sofas
- 6. Baño
- 3. Comedor area
- 7. Instalaciones generales

4. Bar