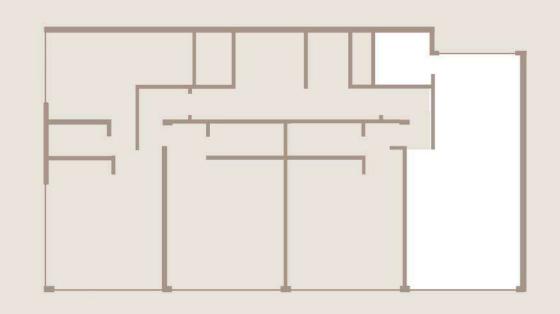

# ABOUT PROJECT

14 Condos5 Levels6 Typologies2368 ft² of land

# TYPOLOGIES 2-3 Floors

A + B = A2

C + D = B2

Option 1

Option

 $A - 50 \text{ m}^2$ 

B - 34 m<sup>2</sup>

C - 34 m<sup>2</sup>

 $D - 47 \text{ m}^2$ 

A2 - 90 m<sup>2</sup>

B2 - 86 m<sup>2</sup>

GF