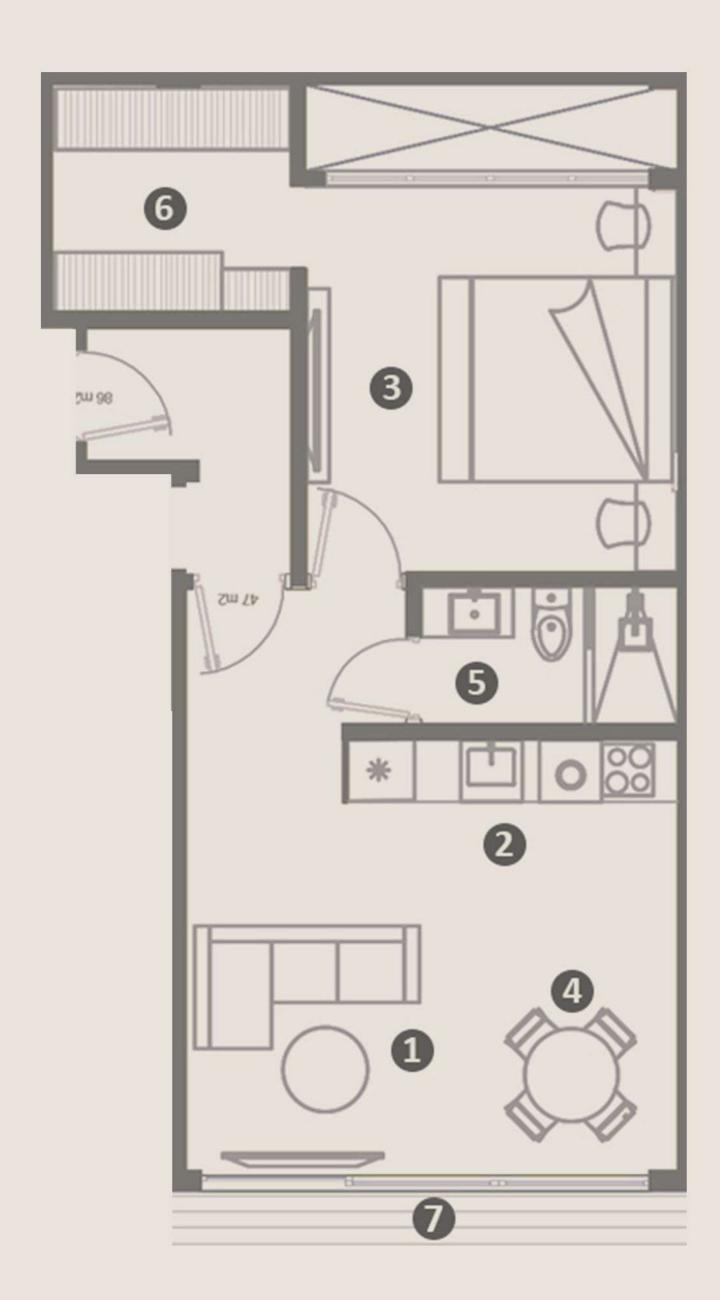

### CONDOA 50 m<sup>2</sup> | 1 Bedroom

- 1 Bedroom
- 2 Kitchen
- 3 Dining area
- 4 Bathroom
- 5 Living Room
- 6 Terrace

### CONDOA 50 m² | 1 Bedroom

- 1 Bedroom
- 2 Kitchen
- 3 Dining area
- 4 Bathroom
- 5 Living Room
- 6 Terrace