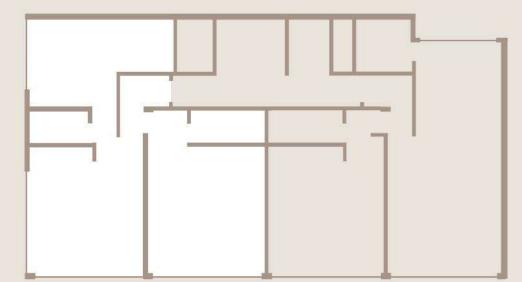

# TYPOLOGIES 2-3 Floors

A + B = A2

C + D = B2

Option 1

Option

 $A - 50 \text{ m}^2$ 

B - 34 m<sup>2</sup>

C - 34 m<sup>2</sup>

 $D - 47 \text{ m}^2$ 

A2 - 90 m<sup>2</sup>

B2 - 86 m<sup>2</sup>

GF