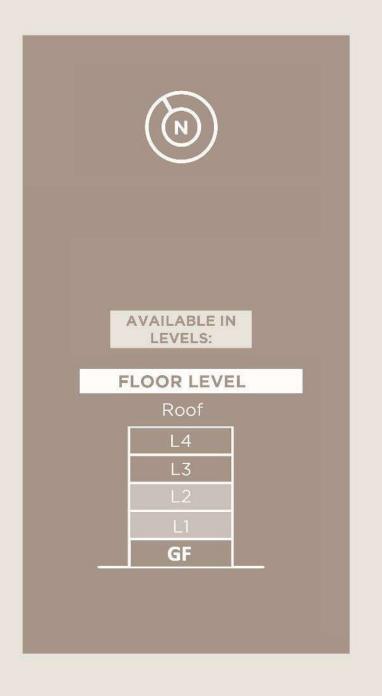

# ABOUT PROJECT

14 Condos5 Levels6 Typologies2368 ft² of land

### ROOF TOP AMENITIES

- ਸ Grills
- Solarium

L1

GF

(A)

1. Alberca

- 5. Tumbonas
- 2. Zona de sofas
- 6. Baño
- 3. Comedor area
- 7. Instalaciones generales

4. Bar