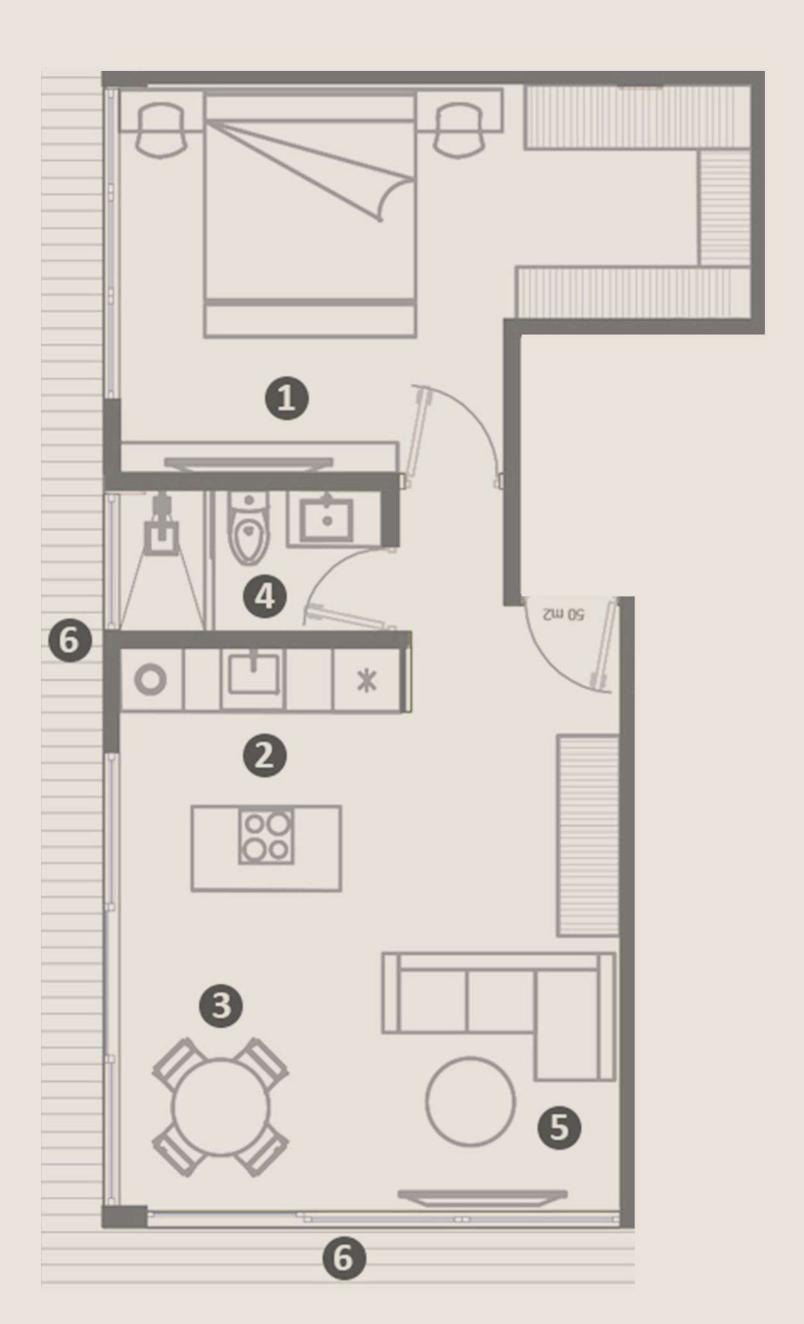

### CONDOA 50 m<sup>2</sup> | 1 Bedroom

- 1 Bedroom
- 2 Kitchen
- 3 Dining area
- 4 Bathroom
- 5 Living Room
- 6 Terrace

### CONDOA 50 m² | 1 Bedroom

- 1 Bedroom
- 2 Kitchen
- 3 Dining area
- 4 Bathroom
- 5 Living Room
- 6 Terrace