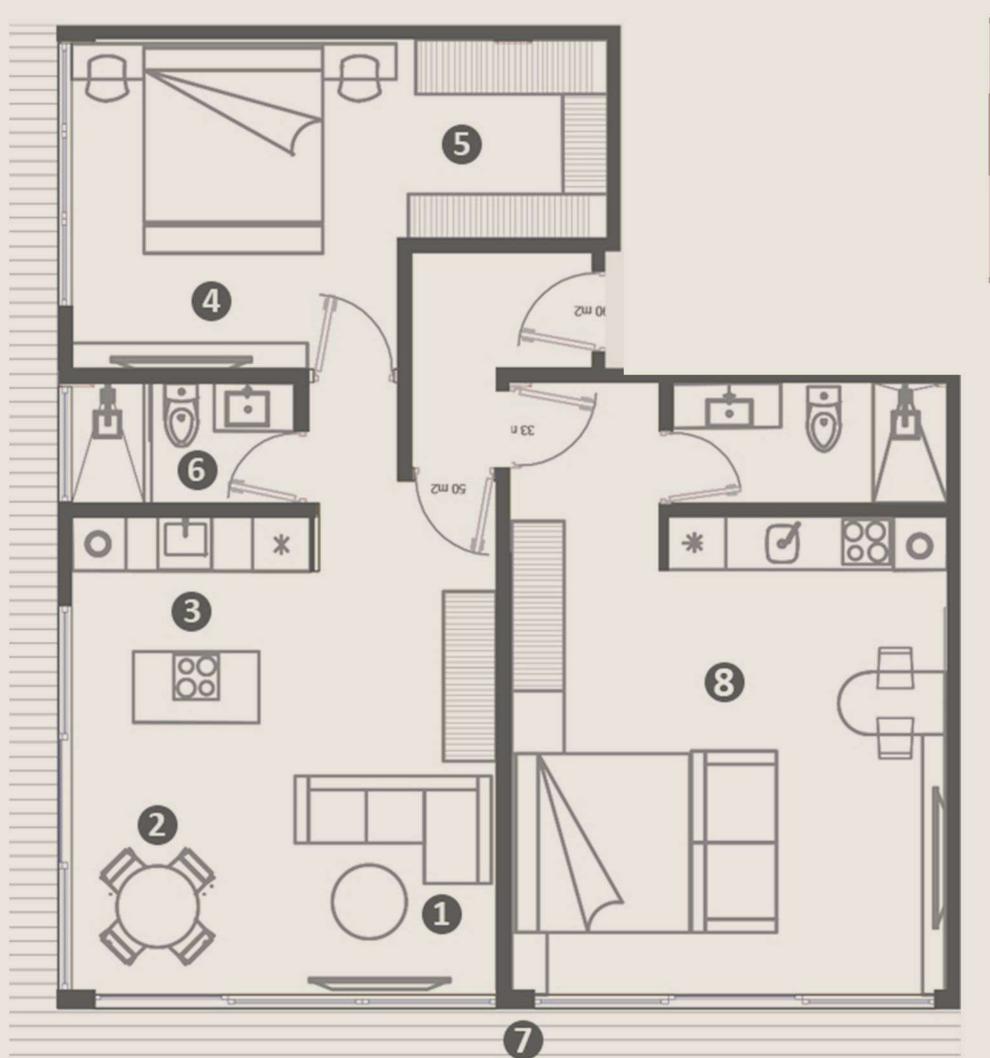

### CONDOA2 90m² | 2Bedroom

#### Distribution

- 1 Living Room
- 2 Dining area
- 3 Kitchen
- 4 Bedroom
- **5** Closet
- 6 Bathroom
- 7 Terrace
- 8 Lock Off bedroom