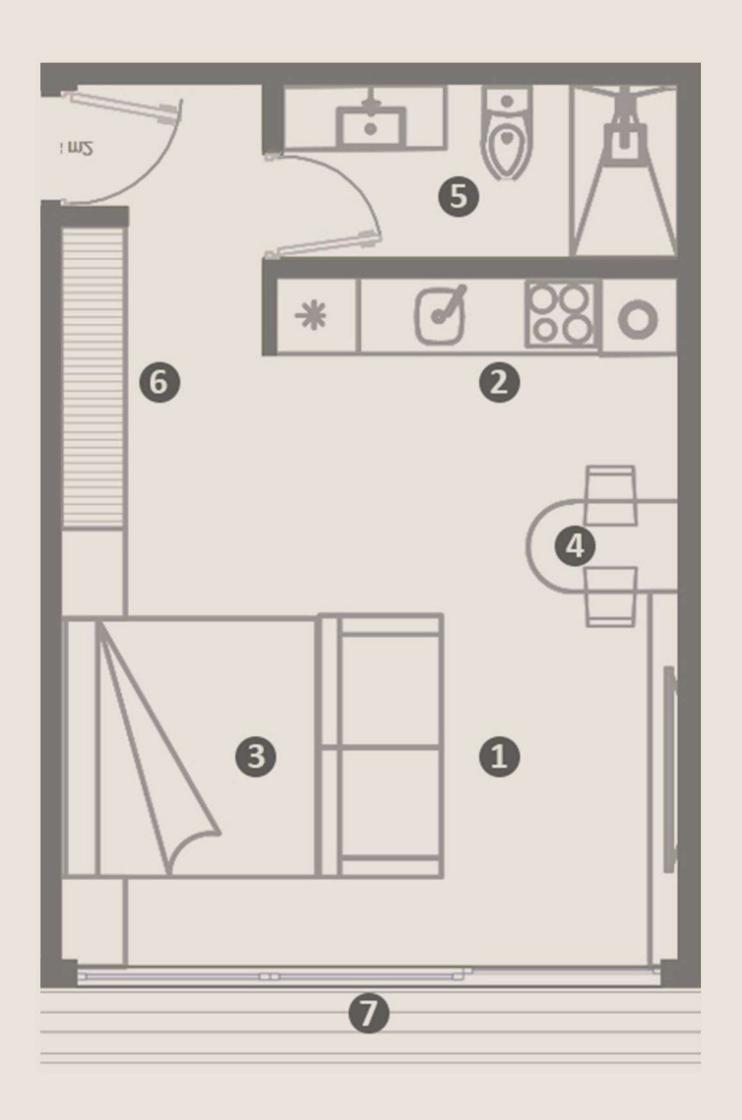

### CONDOA 50 m<sup>2</sup> | 1 Bedroom

- 1 Bedroom
- 2 Kitchen
- 3 Dining area
- 4 Bathroom
- 5 Living Room
- 6 Terrace

### CONDOA 50 m² | 1 Bedroom

- 1 Bedroom
- 2 Kitchen
- 3 Dining area
- 4 Bathroom
- 5 Living Room
- 6 Terrace