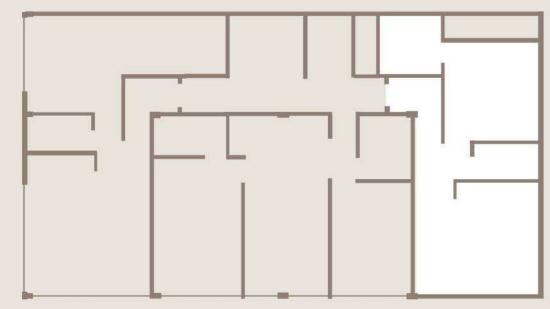

# ABOUT PROJECT

14 Condos5 Levels6 Typologies2368 ft² of land

# GROUND FLOOR AMENITIES

- Lobby
- Reception
- ≘ Elevator
- Parking

### ROOF TOP AMENITIES

- ਸ Grills
- Solarium

L1

GF

(A)

1. Alberca

- 5. Tumbonas
- 2. Zona de sofas
- 6. Baño
- 3. Comedor area
- 7. Instalaciones generales

4. Bar

# TYPOLOGIES 2-3 Floors

A + B = A2

C + D = B2

Option 1

Option

 $A - 50 \text{ m}^2$ 

B - 34 m<sup>2</sup>

C - 34 m<sup>2</sup>

 $D - 47 \text{ m}^2$ 

A2 - 90 m<sup>2</sup>

B2 - 86 m<sup>2</sup>

GF