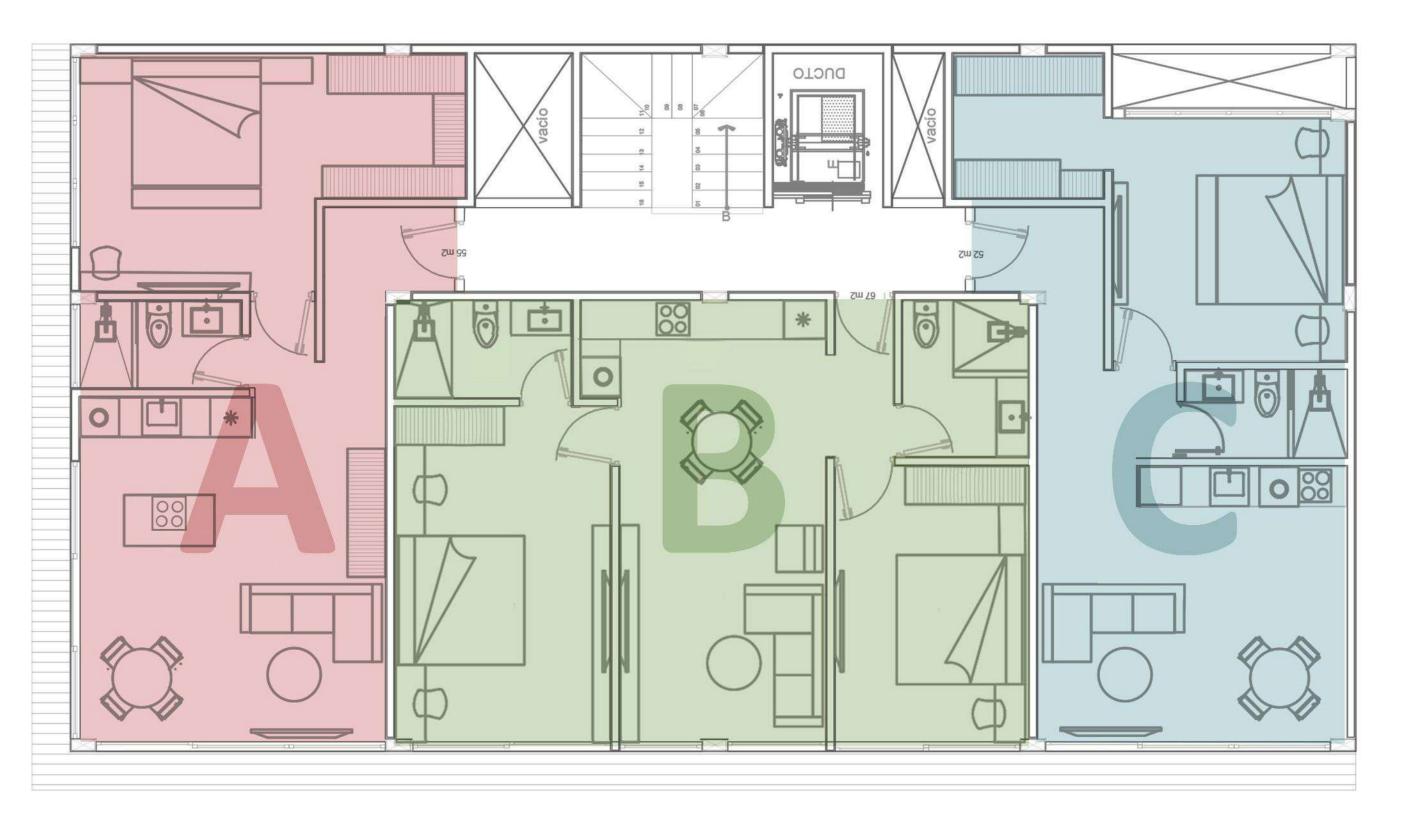

# TYPOLOGIES 4-5 Floors

A - 55 m<sup>2</sup>

B - 67 m<sup>2</sup>

C - 52 m<sup>2</sup>

### CONDOA 55 m² | 1Bedroom

- 1 Living Room
- 2 Kitchen
- 3 Bedroom
- 4 Dining area
- 5 Bathroom
- 6 Closet
- 7 Terrace

### CONDO A 55 m<sup>2</sup> | 1Bedroom

- 1 Living Room
- 2 Kitchen
- 3 Bedroom
- 4 Dining area
- 5 Bathroom
- 6 Closet
- 7 Terrace

### CONDO C 52 m<sup>2</sup> | 1Bedroom

- 1 Living Room
- 2 Kitchen
- 3 Bedroom
- 4 Dining area
- Bathroom
- 6 Closet
- 7 Terrace

### CONDO C 52 m<sup>2</sup> | 1Bedroom

- 1 Living Room
- 2 Kitchen
- 3 Bedroom
- 4 Dining area
- 5 Bathroom
- 6 Closet
- 7 Terrace

### CONDO B 67 m<sup>2</sup> | 2 Bedroom

- 1 Living Room
- 2 Kitchen
- 3 Bedroom
- 4 Dining area
- Bathroom
- 6 Closet
- 7 Terrace

### CONDO B 67 m<sup>2</sup> | 2 Bedroom

- 1 Living Room
- 2 Kitchen
- 3 Bedroom
- 4 Dining area
- 5 Bathroom
- 6 Closet
- 7 Terrace