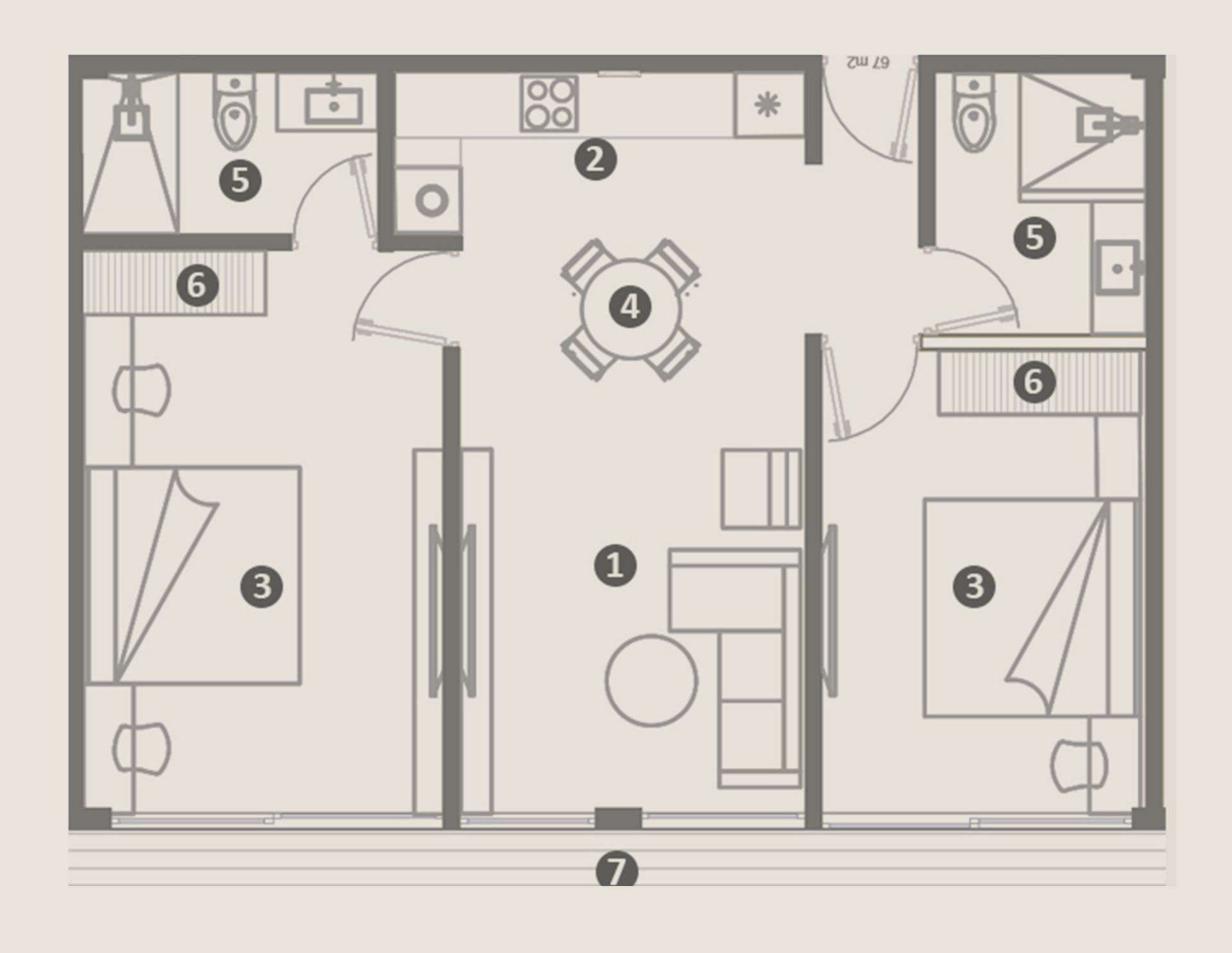

### CONDO B 67 m<sup>2</sup> | 2 Bedroom

- 1 Living Room
- 2 Kitchen
- 3 Bedroom
- 4 Dining area
- Bathroom
- 6 Closet
- 7 Terrace

### CONDO B 67 m<sup>2</sup> | 2 Bedroom

- 1 Living Room
- 2 Kitchen
- 3 Bedroom
- 4 Dining area
- 5 Bathroom
- 6 Closet
- 7 Terrace