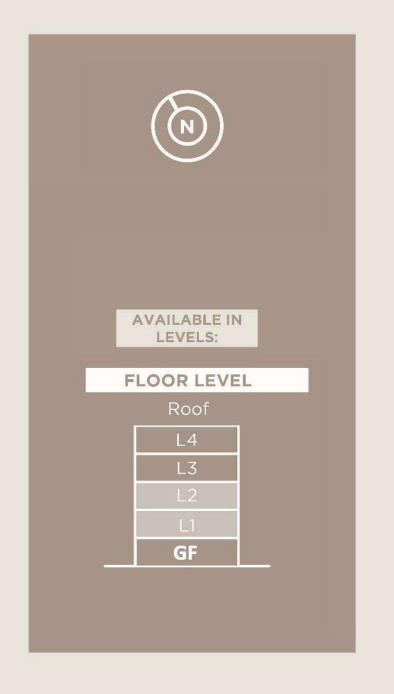

# ABOUT PROJECT

14 Condos5 Levels6 Typologies2368 ft² of land

# GROUND FLOOR AMENITIES

- Lobby
- Reception
- ≘ Elevator
- Parking

### ROOF TOP AMENITIES

- ਸ Grills
- Solarium

L1

GF

(A)

1. Alberca

- 5. Tumbonas
- 2. Zona de sofas
- 6. Baño
- 3. Comedor area
- 7. Instalaciones generales

4. Bar