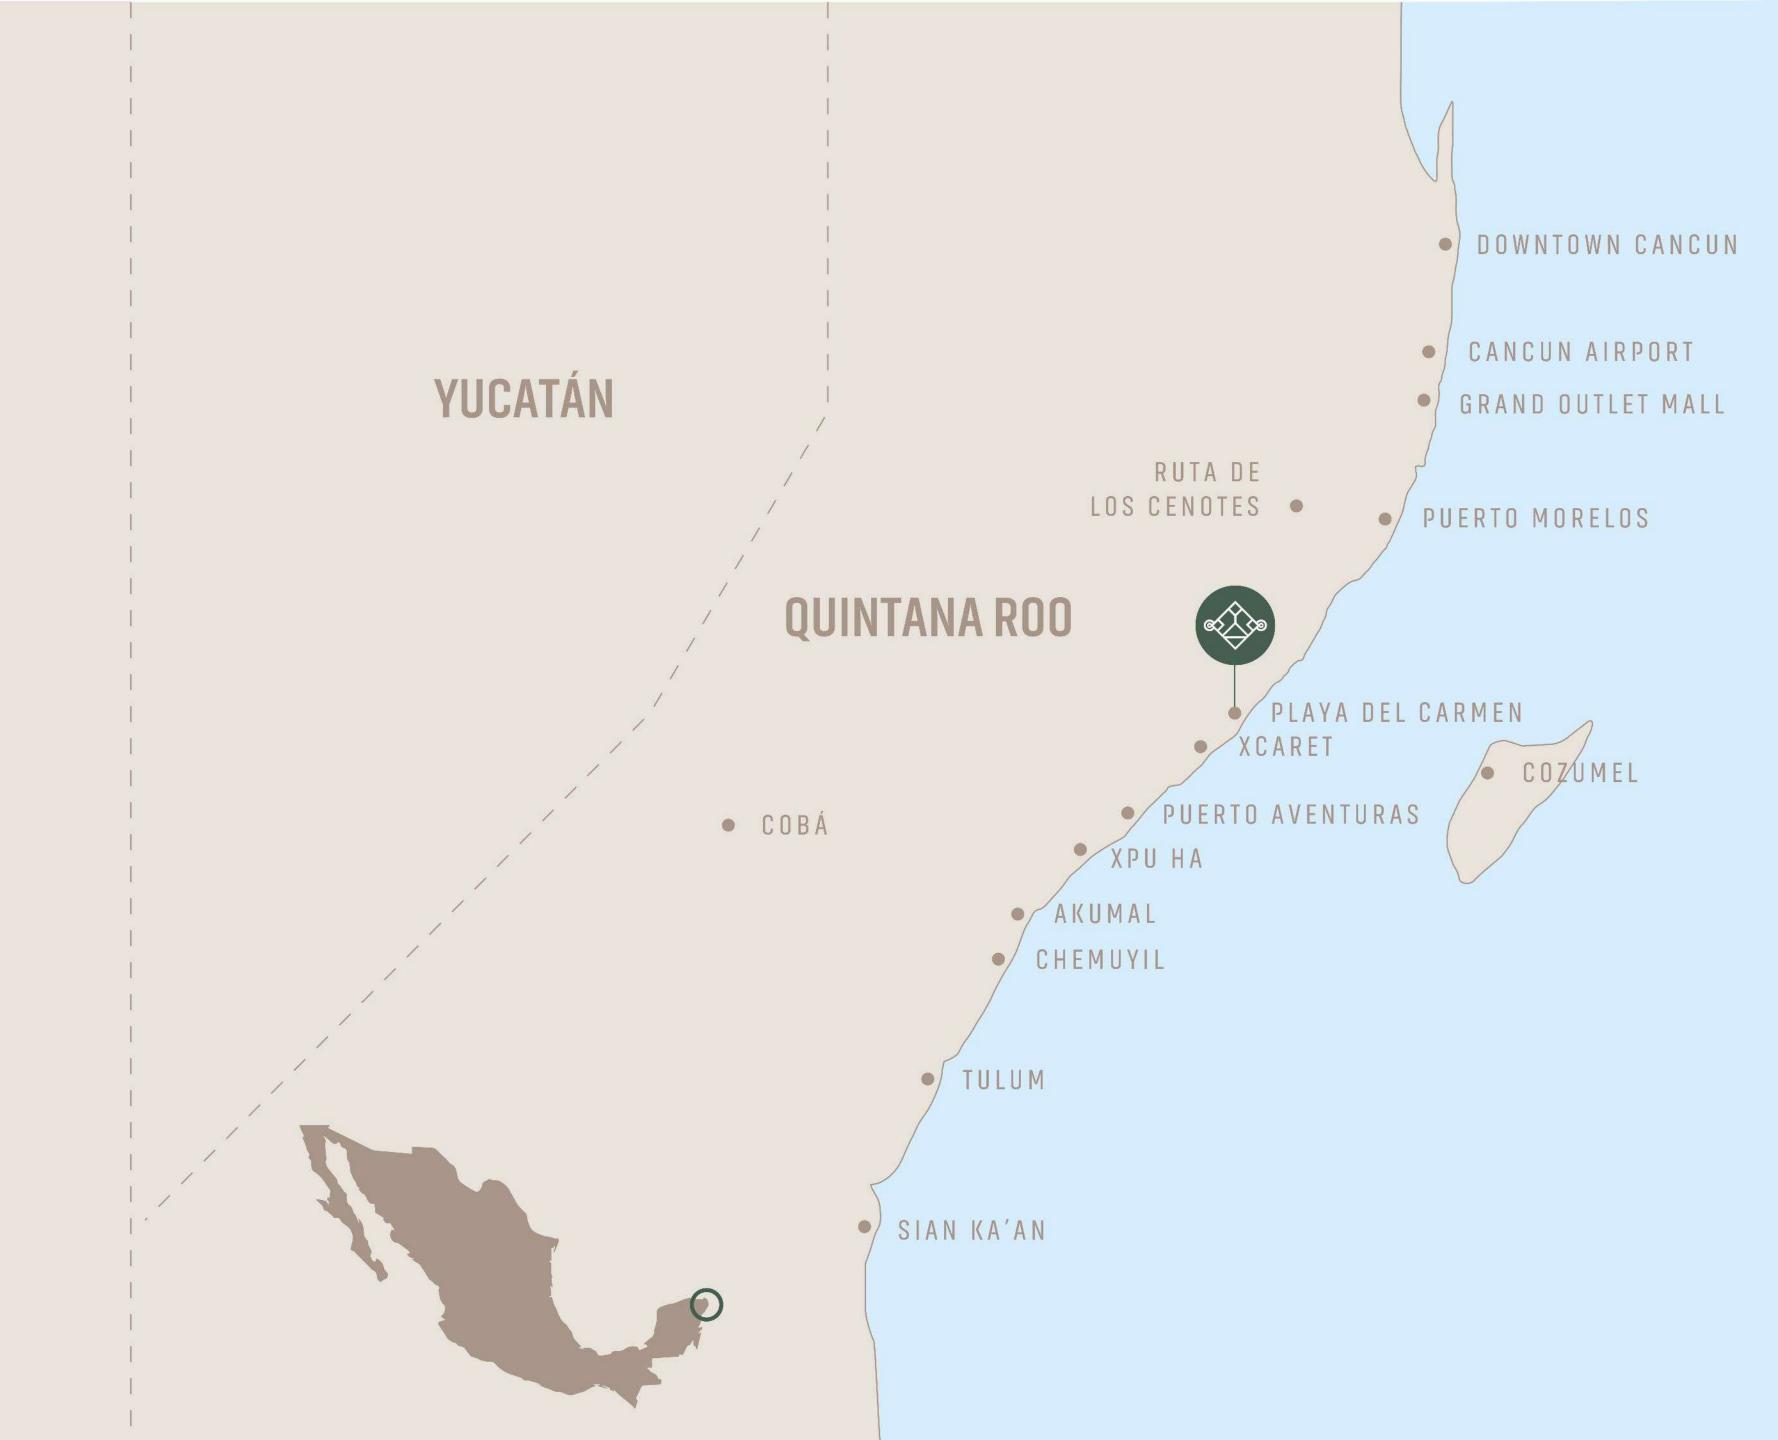

#### DISTANCES

55 min. - Downtown Cancun

45 min. - Cancun Airport

39 min. - Grand Outlet Mall

30 min. - Puerto Morelos

37 min. - Ruta de los Cenotes

15 min. - Xcaret

30 min. - Cozumel

25 min. - Puerto Aventuras

27 min. - Xpu Ha

33 min. - Akumal

38 min. - Chemuyil

60 min. - Tulum

88 min. - Cobá

97 min. - Sian Ka'an

### SERVICES NEARBY

Located in the **new Esmerald zone** of Playa del Carmen

- ★ 5 minutes from 5th avenue and 10 minutes from the beach
- 5th Avenue
  Find a wide variety of restaurants, cafes, bars and boutique shops
- 38th Street
  Known as the most famous culinary street in Playa del Carmen.
- Hospital Shopping Mall

✓ Strategic location: Emerald Zone

Exponential growth and development a few steps from the beach and the famous 5th avenue.

Income and history for vacation rentals:

Access to management and advice on property administration for vacation rentals.