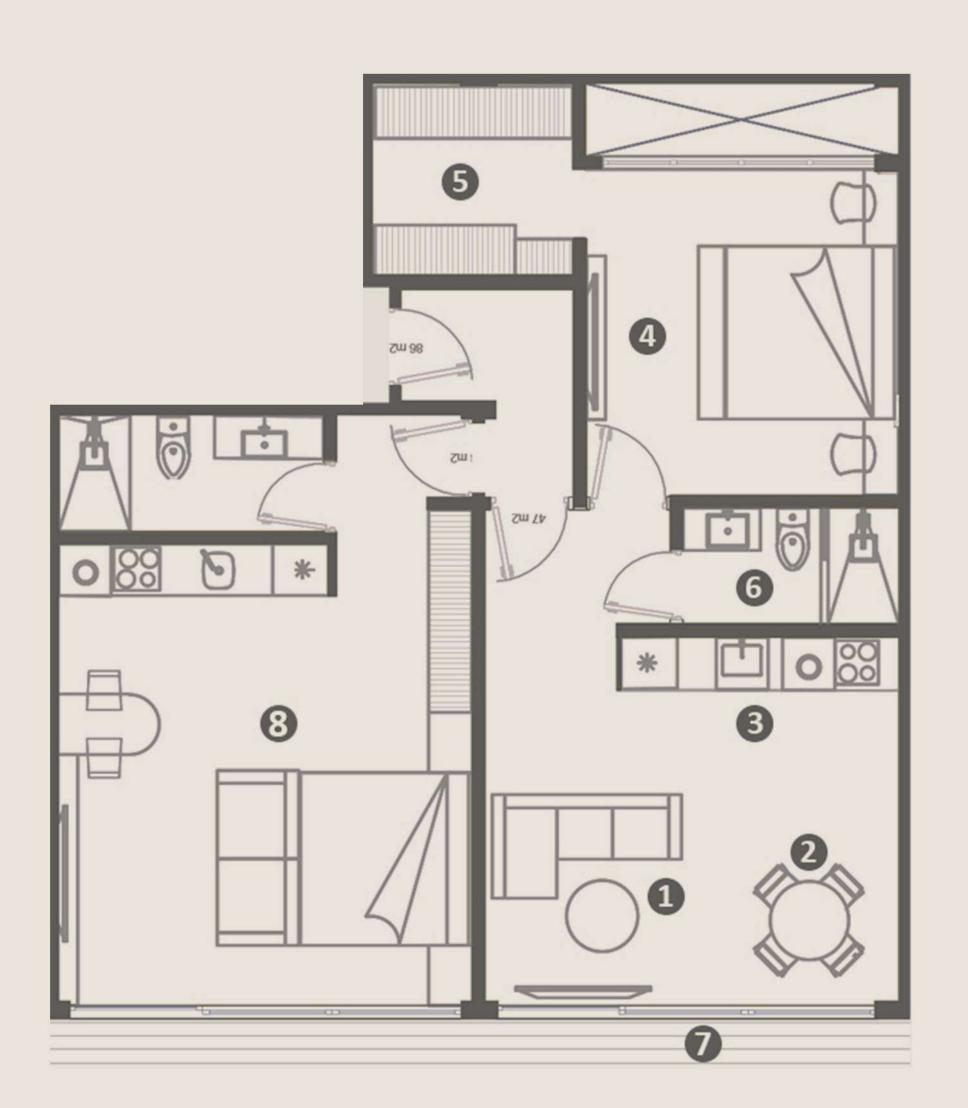

# TYPOLOGIES 2-3 Floors

A + B = A2

C + D = B2

Option 1

Option

 $A - 50 \text{ m}^2$ 

B - 34 m<sup>2</sup>

C - 34 m<sup>2</sup>

 $D - 47 \text{ m}^2$ 

A2 - 90 m<sup>2</sup>

B2 - 86 m<sup>2</sup>

GF

### CONDOA 50 m<sup>2</sup> | 1 Bedroom

- 1 Bedroom
- 2 Kitchen
- 3 Dining area
- 4 Bathroom
- 5 Living Room
- 6 Terrace

### CONDOA 50 m² | 1 Bedroom

- 1 Bedroom
- 2 Kitchen
- 3 Dining area
- 4 Bathroom
- 5 Living Room
- 6 Terrace

### CONDO B 34 m<sup>2</sup> | 1 Bedroom

- 1 Living Room
- 2 Kitchen
- 3 Bedroom
- 4 Dining area
- 5 Bathroom
- 6 Closet
- 7 Terrace

### CONDO C 34 m<sup>2</sup> | 1 Bedroom

- 1 Living Room
- 2 Kitchen
- 3 Bedroom
- 4 Dining area
- 5 Bathroom
- 6 Closet
- 7 Terrace

#### CONDO C 47m<sup>2</sup> | 1 Bedroom

- 1 Living Room
- 2 Kitchen
- 3 Bedroom
- 4 Dining area
- 5 Bathroom
- 6 Closet
- 7 Terrace

### CONDOA2 90m² | 2Bedroom

#### Distribution

- 1 Living Room
- 2 Dining area
- 3 Kitchen
- 4 Bedroom
- **5** Closet
- 6 Bathroom
- 7 Terrace
- 8 Lock Off bedroom

#### CONDOA2

90m² | 2Bedroom

#### Distribution

- 1 Living Room
- 2 Dining area
- 3 Kitchen
- 4 Bedroom
- Closet
- Bathroom
- Terrace
- 8 Lock Off bedroom

#### Distribution

- 1 Living Room
- 2 Dining area
- 3 Kitchen
- 4 Bedroom
- Closet
- 6 Bathroom
- Terrace
- 8 Lock Off bedroom

### CONDOB2 86 m<sup>2</sup> | 2Bedroom

#### Distribution

- 1 Living Room
- 2 Dining area
- 3 Kitchen
- 4 Bedroom
- Closet
- 6 Bathroom
- 7 Terrace
- 8 Lock Off bedroom

#### CONDOB2

86 m<sup>2</sup> | 2Bedroom