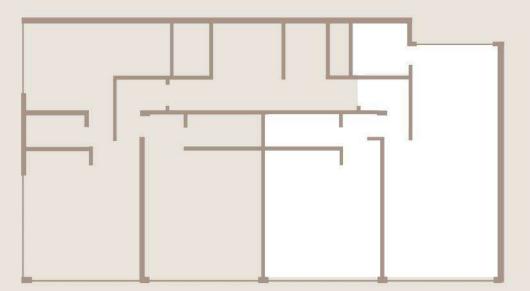

# ABOUT PROJECT

14 Condos5 Levels6 Typologies2368 ft² of land

# GROUND FLOOR AMENITIES

- Lobby
- Reception
- ≘ Elevator
- Parking

### ROOF TOP AMENITIES

- ਸ Grills
- Solarium

L1

GF

(A)

1. Alberca

- 5. Tumbonas
- 2. Zona de sofas
- 6. Baño
- 3. Comedor area
- 7. Instalaciones generales

4. Bar