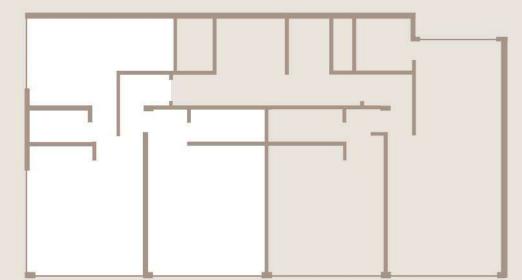

# ABOUT PROJECT

14 Condos5 Levels6 Typologies2368 ft² of land

# GROUND FLOOR AMENITIES

- Lobby
- Reception
- ≘ Elevator
- Parking

### ROOF TOP AMENITIES

- ਸ Grills
- Solarium

L1

GF

(A)

1. Alberca

- 5. Tumbonas
- 2. Zona de sofas
- 6. Baño
- 3. Comedor area
- 7. Instalaciones generales

4. Bar

# TYPOLOGIES 2-3 Floors

A + B = A2

C + D = B2

Option 1

Option

 $A - 50 \text{ m}^2$ 

B - 34 m<sup>2</sup>

C - 34 m<sup>2</sup>

 $D - 47 \text{ m}^2$ 

A2 - 90 m<sup>2</sup>

B2 - 86 m<sup>2</sup>

GF