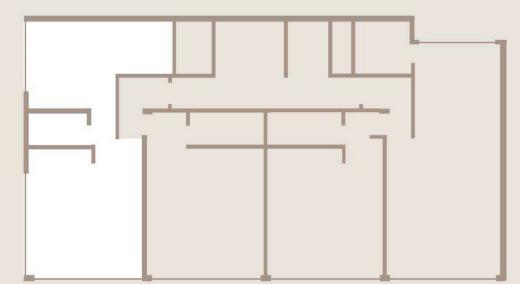

### CONDOA 50 m<sup>2</sup> | 1 Bedroom

- 1 Bedroom
- 2 Kitchen
- 3 Dining area
- 4 Bathroom
- 5 Living Room
- 6 Terrace

### CONDOA 50 m² | 1 Bedroom

- 1 Bedroom
- 2 Kitchen
- 3 Dining area
- 4 Bathroom
- 5 Living Room
- 6 Terrace