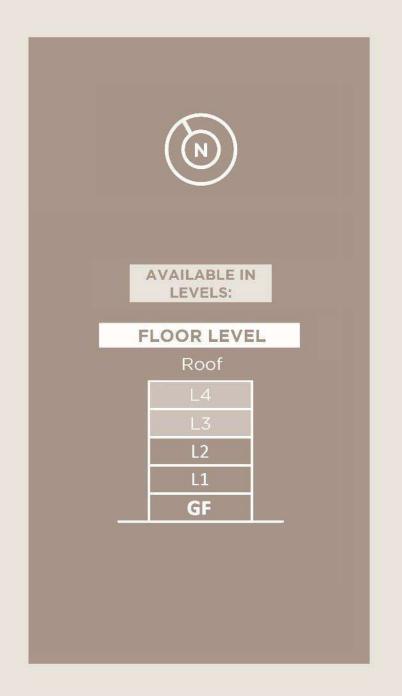

# ABOUT PROJECT

14 Condos5 Levels6 Typologies2368 ft² of land

### ROOF TOP AMENITIES

- ਸ Grills
- Solarium

L1

GF

(A)

1. Alberca

- 5. Tumbonas
- 2. Zona de sofas
- 6. Baño
- 3. Comedor area
- 7. Instalaciones generales

4. Bar