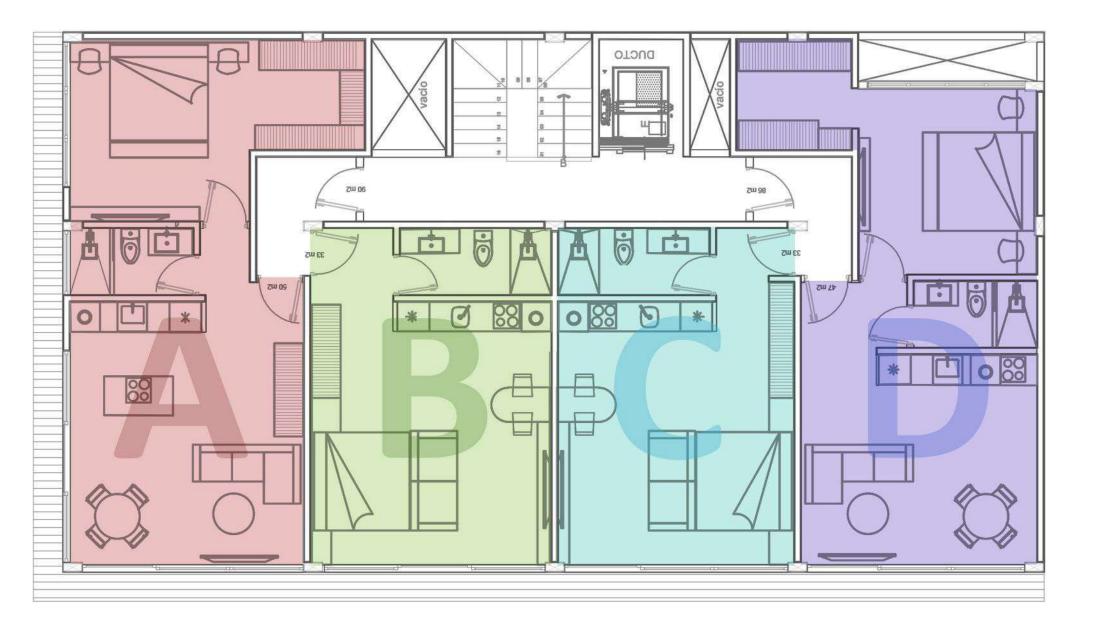

# TYPOLOGIES 2-3 Floors

A + B = A2

C + D = B2

Option 1

Option

 $A - 50 \text{ m}^2$ 

B - 34 m<sup>2</sup>

C - 34 m<sup>2</sup>

 $D - 47 \text{ m}^2$ 

A2 - 90 m<sup>2</sup>

B2 - 86 m<sup>2</sup>

GF

### CONDOA 50 m<sup>2</sup> | 1 Bedroom

- 1 Bedroom
- 2 Kitchen
- 3 Dining area
- 4 Bathroom
- 5 Living Room
- 6 Terrace

### CONDO B 34 m<sup>2</sup> | 1 Bedroom

- 1 Living Room
- 2 Kitchen
- 3 Bedroom
- 4 Dining area
- 5 Bathroom
- 6 Closet
- 7 Terrace

### CONDO C 34 m<sup>2</sup> | 1 Bedroom

- 1 Living Room
- 2 Kitchen
- 3 Bedroom
- 4 Dining area
- 5 Bathroom
- 6 Closet
- 7 Terrace

#### CONDO C 47m<sup>2</sup> | 1 Bedroom

- 1 Living Room
- 2 Kitchen
- 3 Bedroom
- 4 Dining area
- 5 Bathroom
- 6 Closet
- 7 Terrace