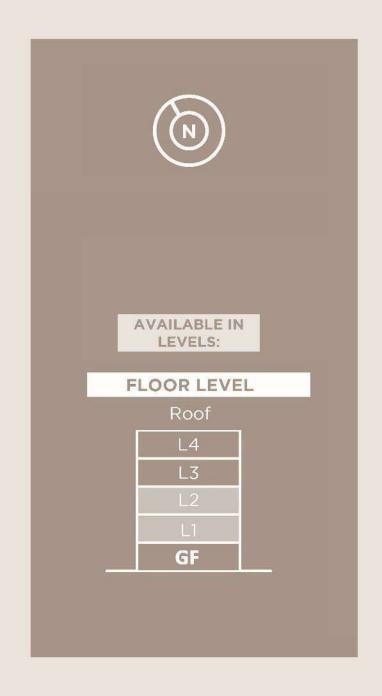

# ABOUT PROJECT

14 Condos5 Levels6 Typologies2368 ft² of land

### ROOF TOP AMENITIES

- ਸ Grills
- Solarium

L1

GF

(A)

1. Alberca

- 5. Tumbonas
- 2. Zona de sofas
- 6. Baño
- 3. Comedor area
- 7. Instalaciones generales

4. Bar