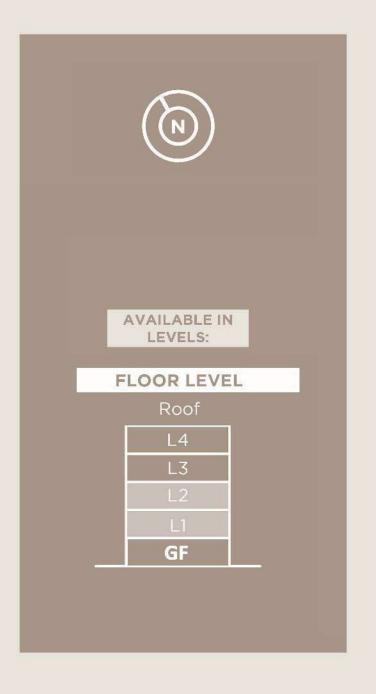

# ABOUT PROJECT

14 Condos5 Levels6 Typologies2368 ft² of land

### ROOF TOP AMENITIES

- ਸ Grills
- Solarium

L1

GF

(A)

1. Alberca

- 5. Tumbonas
- 2. Zona de sofas
- 6. Baño
- 3. Comedor area
- 7. Instalaciones generales

4. Bar