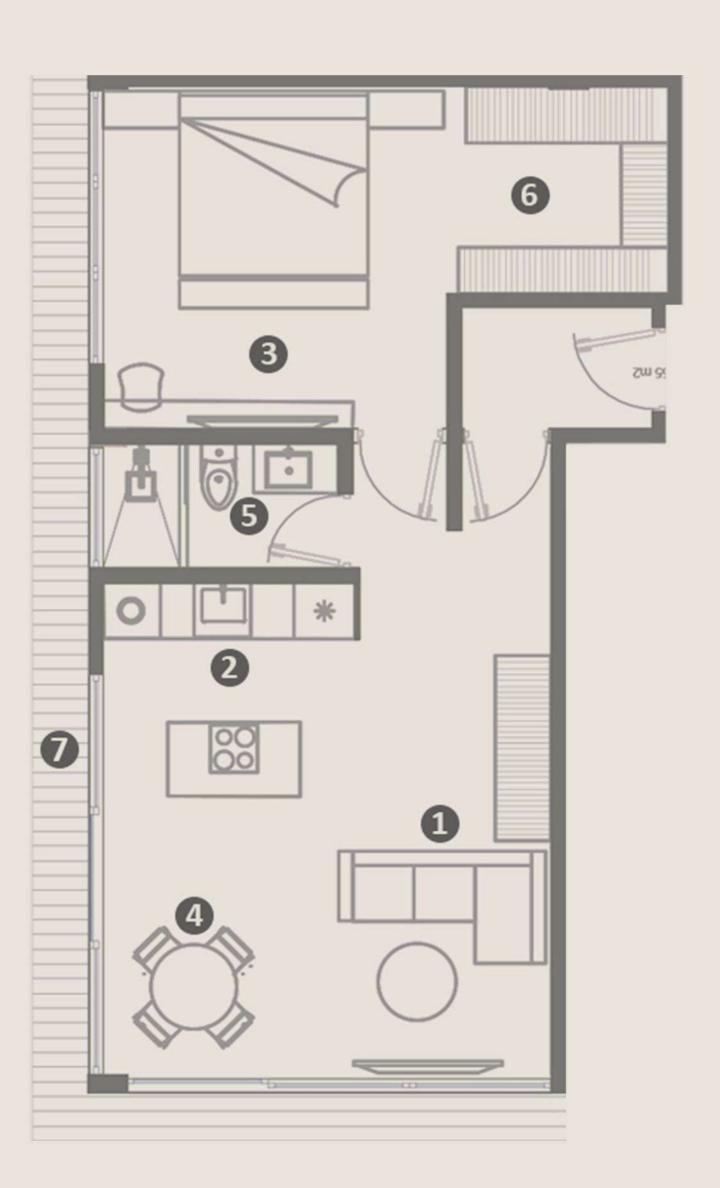

### ROOF TOP AMENITIES

- ਸ Grills
- Solarium

L1

GF

(A)

1. Alberca

- 5. Tumbonas
- 2. Zona de sofas
- 6. Baño
- 3. Comedor area
- 7. Instalaciones generales

4. Bar