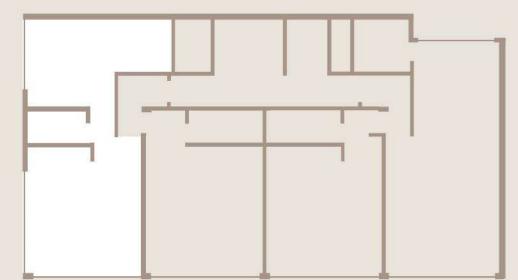

### CONDOA 50 m<sup>2</sup> | 1 Bedroom

- 1 Bedroom
- 2 Kitchen
- 3 Dining area
- 4 Bathroom
- 5 Living Room
- 6 Terrace

### CONDOA 50 m² | 1 Bedroom

- 1 Bedroom
- 2 Kitchen
- 3 Dining area
- 4 Bathroom
- 5 Living Room
- 6 Terrace