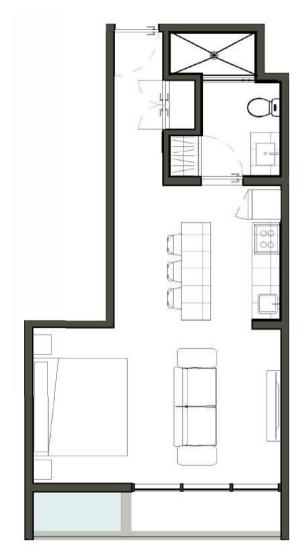

onment. With marble and wood finishes, where warm and neutral tones predominate, highlighting its large windows and terraces that provide great light to each space.









#### **LOCATION**

Be part of the exclusive community of Narai, within the prestigious area of Aldea Zamá, with a premium location within it, as well as easy access to the new Avenida Kukulcán, which in just a couple of minutes of travel allows you to enjoy the hotel zone and the best beaches of Tulum



ALDEA ZAMÁ PHIMAI PHIMAI LUUM ZAMA LOTESPREMIUM LOTES ZAMA \*\*\*\*\*\*\*\*\*\*\*\*\*\*\*\*\*\*\*\*\*\*\*\*\*\*\*\*\*\*\*







he building is made up of 52 studio, 1 and 2-bedroom apartments, s well as spectacular 3-bedroom penthouses with a private pool, ome units have a private Jacuzzi, including double lock off.







#### **APARTMENT**

2 Bedrooms - Lock off







### APARTMENT 1 Bedroom



#### PENTHOUSE 3 Bedrooms