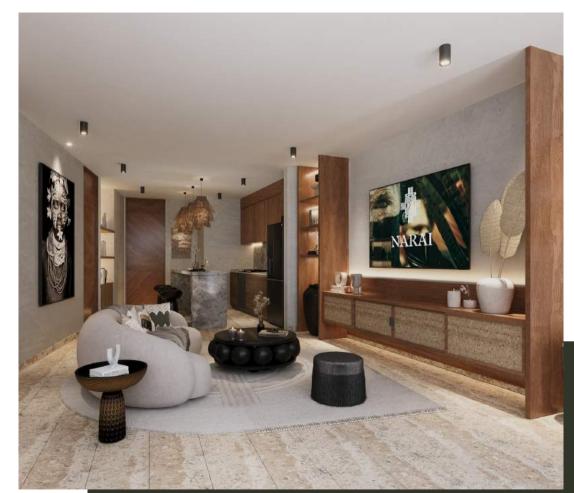

NARAI

FINISHES

Its architecture is a unique combination, a perfect game of geometries and fluid rhythms that are reflected in its peculiar circular facade, with its own identity that extends to its interiors; with volumes and textures that reaffirm the union of the various elements in its environment. With marble and wood finishes, where warm and neutral tones predominate, highlighting its large windows and terraces that provide great light to each space.