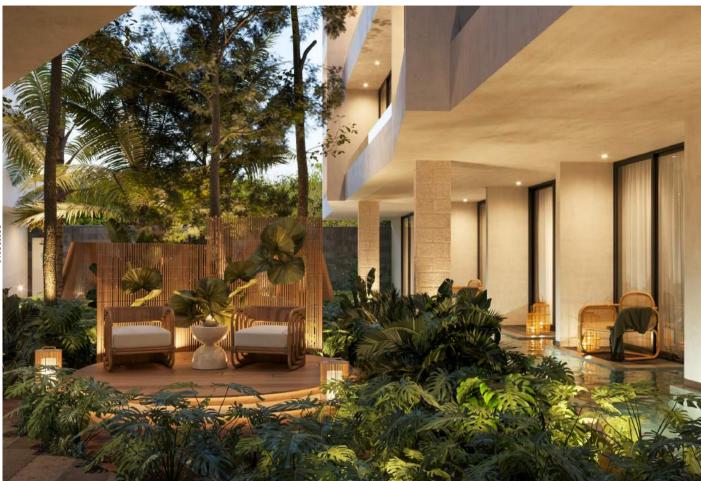

NARAI

FINISHES

Its architecture is a unique combination, a perfect game of geometries and fluid rhythms that are reflected in its peculiar circular facade, with its own identity that extends to its interiors; with volumes and textures that reaffirm the union of the various elements in its environment. With marble and wood finishes, where warm and neutral tones predominate, highlighting its large windows and terraces that provide great light to each space.