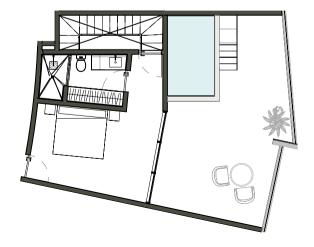

and terraces that provide great light to each space.









#### **LOCATION**

Be part of the exclusive community of Narai, within the prestigious area of Aldea Zamá, with a premium location within it, as well as easy access to the new Avenida Kukulcán, which in just a couple of minutes of travel allows you to enjoy the hotel zone and the best beaches of Tulum



ALDEA ZAMÁ PHIMAI PHIMAI LUUM ZAMA LOTESPREMIUM LOTES ZAMA \*\*\*\*\*\*\*\*\*\*\*\*\*\*\*\*\*\*\*\*\*\*\*\*\*\*\*\*\*\*\*







he building is made up of 52 studio, 1 and 2-bedroom apartments, s well as spectacular 3-bedroom penthouses with a private pool, ome units have a private Jacuzzi, including double lock off.







#### **APARTMENT**

2 Bedrooms - Lock off







### APARTMENT 1 Bedroom



#### PENTHOUSE 3 Bedrooms