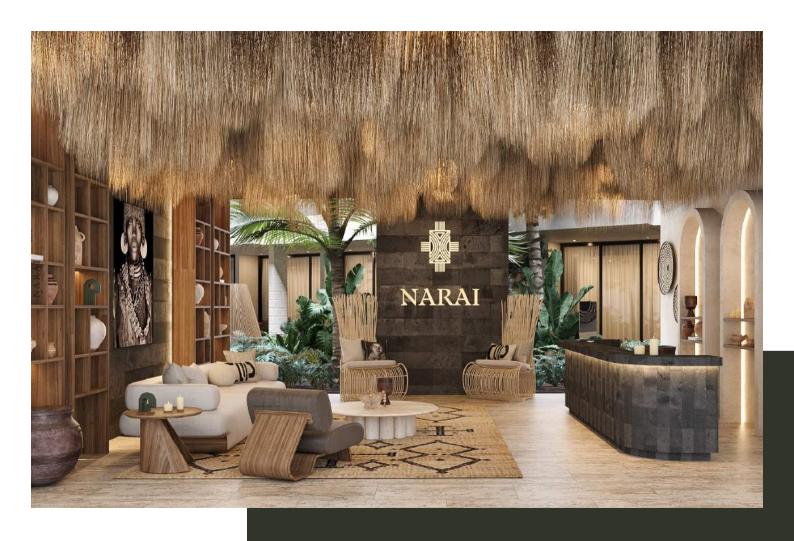

NARAI

FINISHES

Its architecture is a unique combination, a perfect game of geometries and fluid rhythms that are reflected in its peculiar circular facade, with its own identity that extends to its interiors; with volumes and textures that reaffirm the union of the various elements in its environment. With marble and wood finishes, where warm and neutral tones predominate, highlighting its large windows and terraces that provide great light to each space.