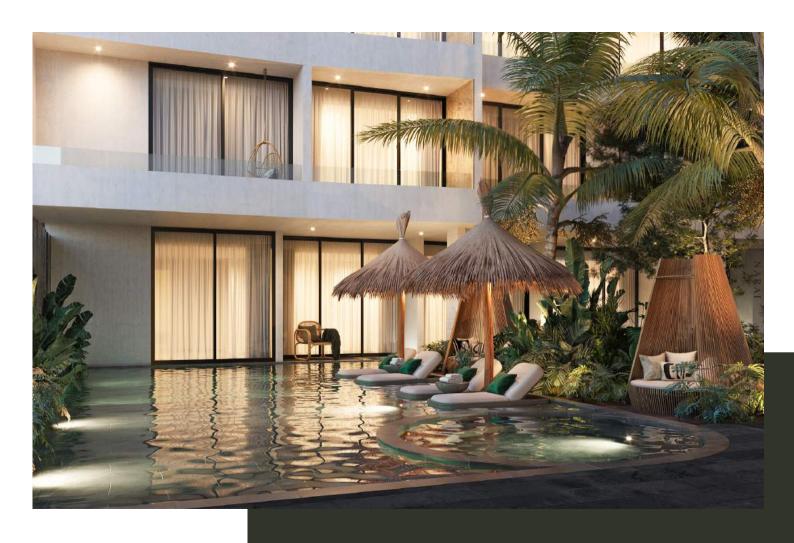

#### **AMENITIES**

In this way, a project as exclusive as Narai offers the greatest comfort with luxury amenities among which you will find:

- **⊗** Reception
- Pool with swimming lane and swim up access on the ground floor
- **⊗** Rooftop with pool
- **⊗** Solarium
- ⊛ Jacuzzi
- **⊗** Cinema
- ⊕ Gym of 100 m²
- **®** Commercial premises

NARAI

FINISHES

Its architecture is a unique combination, a perfect game of geometries and fluid rhythms that are reflected in its peculiar circular facade, with its own identity that extends to its interiors; with volumes and textures that reaffirm the union of the various elements in its environment. With marble and wood finishes, where warm and neutral tones predominate, highlighting its large windows and terraces that provide great light to each space.