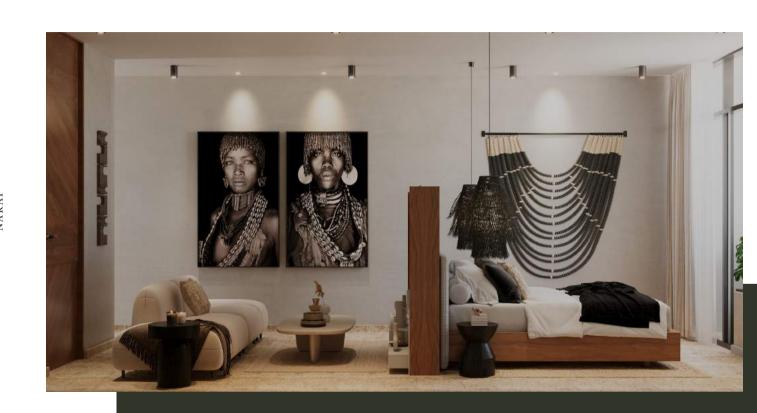

NARAI

FINISHES

Its architecture is a unique combination, a perfect game of geometries and fluid rhythms that are reflected in its peculiar circular facade, with its own identity that extends to its interiors; with volumes and textures that reaffirm the union of the various elements in its environment. With marble and wood finishes, where warm and neutral tones predominate, highlighting its large windows and terraces that provide great light to each space.