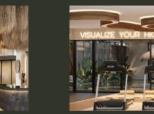

NARAI

FINISHES

Its architecture is a unique combination, a perfect game of geometries and fluid rhythms that are reflected in its peculiar circular facade, with its own identity that extends to its interiors; with volumes and textures that reaffirm the union of the various elements in its environment. With marble and wood finishes, where warm and neutral tones predominate, highlighting its large windows and terraces that provide great light to each space.