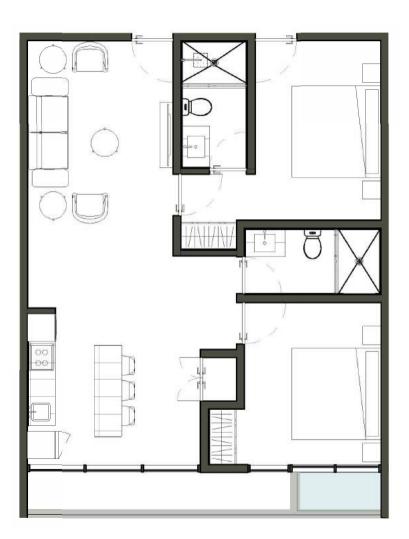

and neutral tones predominate, highlighting its large windows and terraces that provide great light to each space.









#### **LOCATION**

Be part of the exclusive community of Narai, within the prestigious area of Aldea Zamá, with a premium location within it, as well as easy access to the new Avenida Kukulcán, which in just a couple of minutes of travel allows you to enjoy the hotel zone and the best beaches of Tulum



ALDEA ZAMÁ PHIMAI PHIMAI LUUM ZAMA LOTESPREMIUM LOTES ZAMA \*\*\*\*\*\*\*\*\*\*\*\*\*\*\*\*\*\*\*\*\*\*\*\*\*\*\*\*\*\*\*







he building is made up of 52 studio, 1 and 2-bedroom apartments, s well as spectacular 3-bedroom penthouses with a private pool, ome units have a private Jacuzzi, including double lock off.







#### **APARTMENT**

2 Bedrooms - Lock off







### APARTMENT 1 Bedroom



#### PENTHOUSE 3 Bedrooms