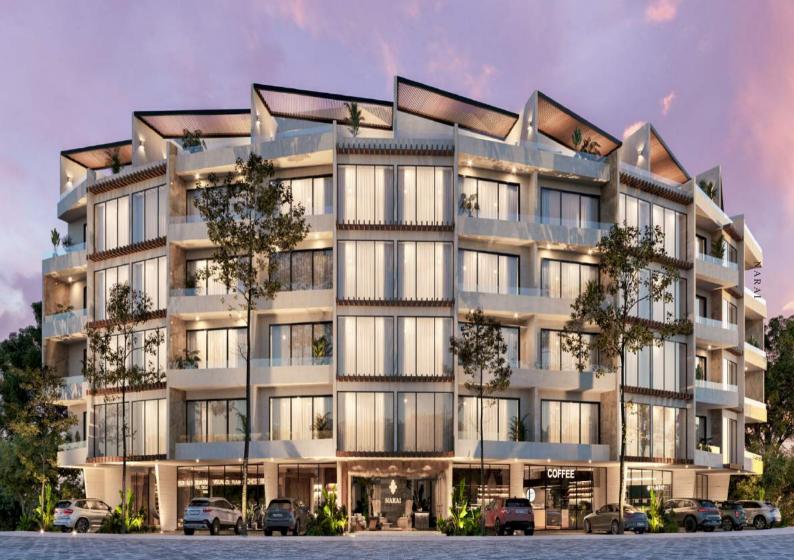

NARAI

FINISHES

Its architecture is a unique combination, a perfect game of geometries and fluid rhythms that are reflected in its peculiar circular facade, with its own identity that extends to its interiors; with volumes and textures that reaffirm the union of the various elements in its environment. With marble and wood finishes, where warm and neutral tones predominate, highlighting its large windows and terraces that provide great light to each space.

ALDEA ZAMÁ PHIMAI PHIMAI LUUM ZAMA LOTESPREMIUM LOTES ZAMA \*\*\*\*\*\*\*\*\*\*\*\*\*\*\*\*\*\*\*\*\*\*\*\*\*\*\*\*\*\*\*

he building is made up of 52 studio, 1 and 2-bedroom apartments, s well as spectacular 3-bedroom penthouses with a private pool, ome units have a private Jacuzzi, including double lock off.