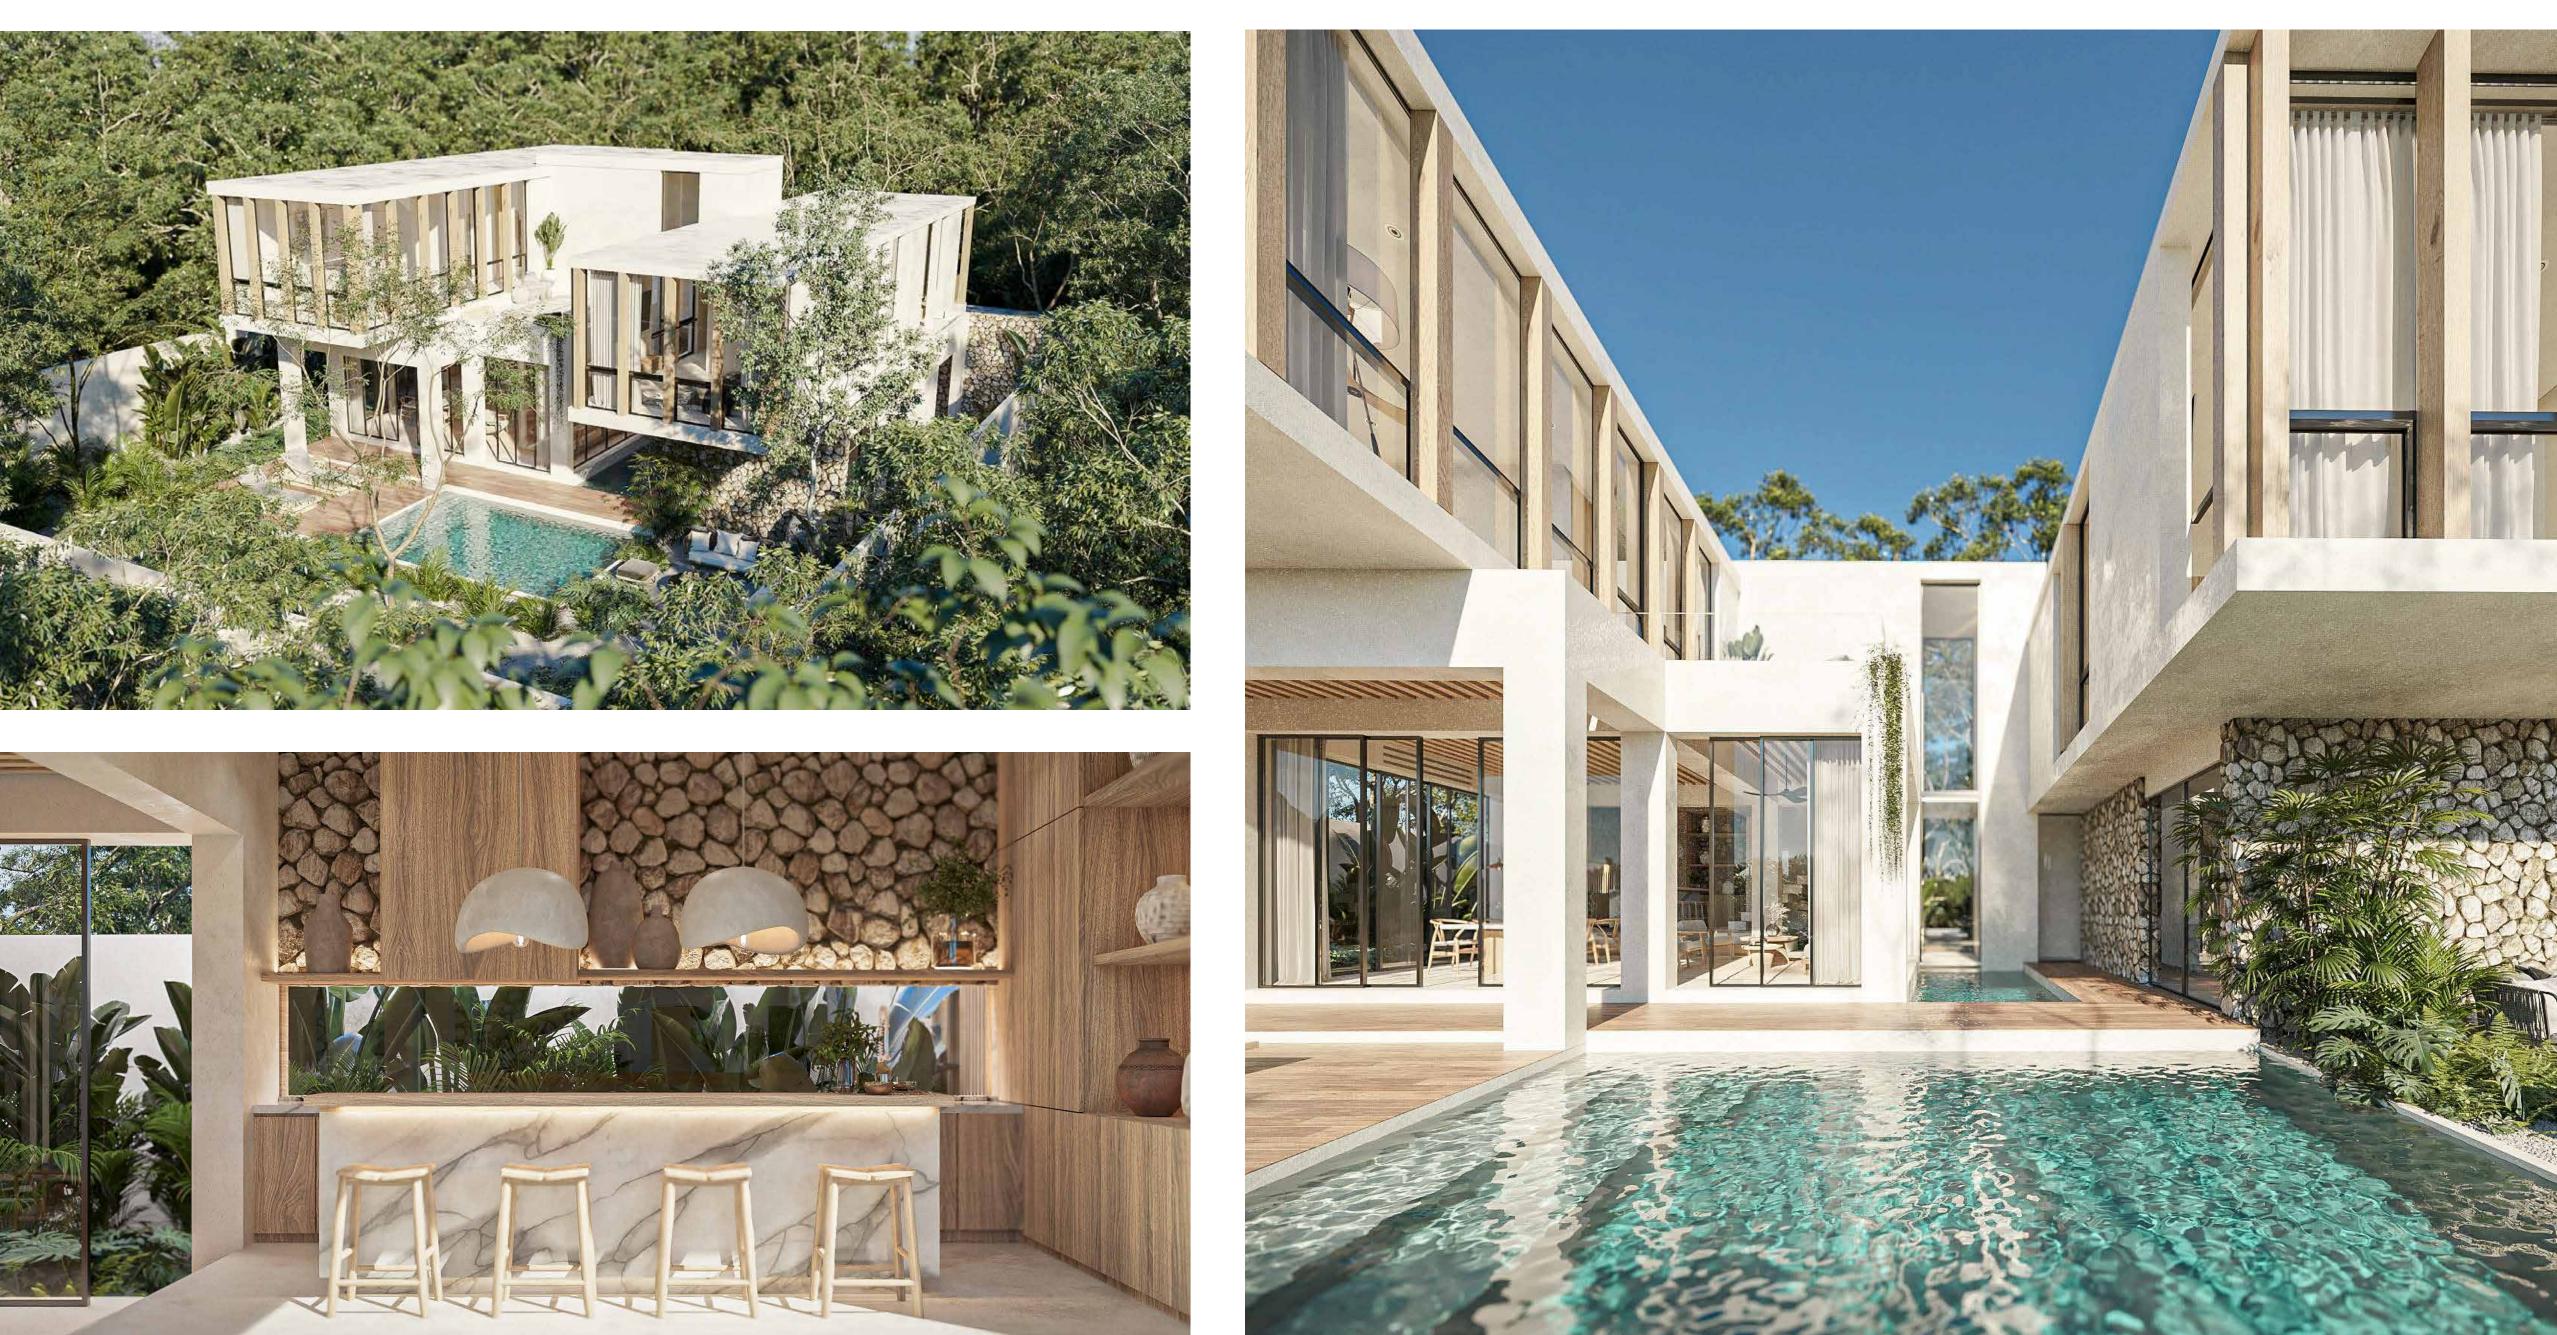

### AMARI COSMOS

Amari Cosmos is a landmark gated development near Holistika Tulum. The community consists of 12 Luxury Wellness Villas with twelve architecturally inspiring models ranging from 4 to 6 bedrooms. Amari Cosmos seamlessly melds **contemporary** elegance with the tranquil natural setting of Tulum to provide a lifestyle asset that transcends generations.

Introducing a visionary real estate development harmonizing luxury living with a profound wellness focus and a unique connection to Mayan astrology. Our sanctuary comprises 12 Luxury Landmark Lots, with 12 built Custom Homes, each representing one of the cosmic elements, offering a choice among 12 distinct villa types. Our development transcends the ordinary, integrating Mayan astrology with sustainable living. Beyond the villas, lush green spaces, walking trails, and eco-friendly practices create a living tapestry where residents can reconnect with nature. Immerse yourself in a lifestyle that seamlessly blends luxury, wellness, and cosmic harmony – a sanctuary where the stars align with your home.