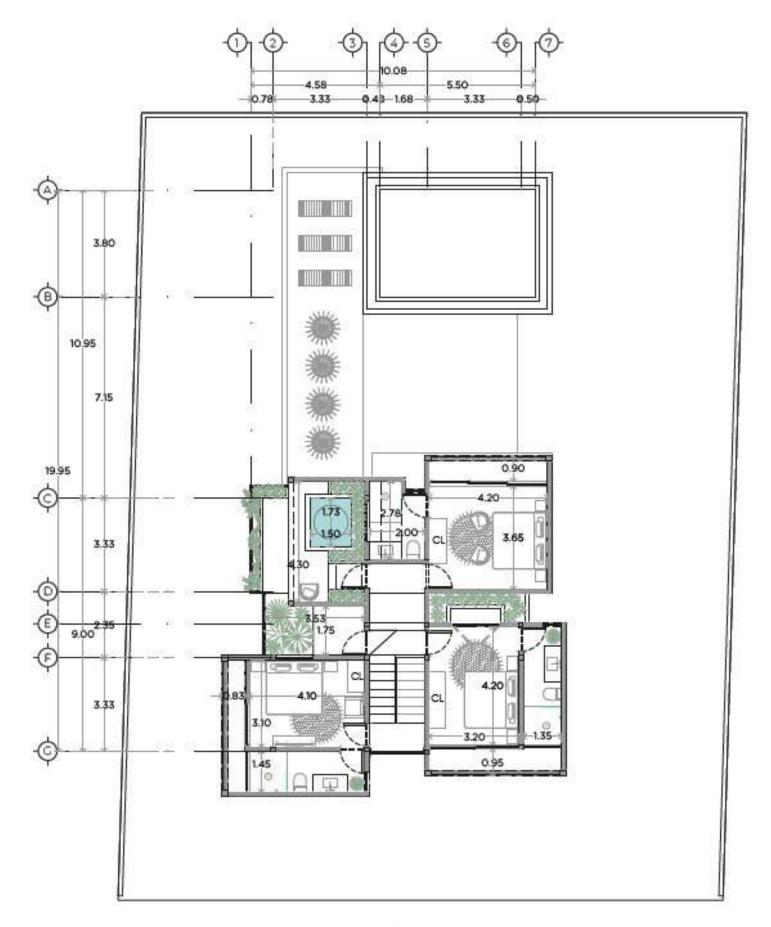

bove, connecting with the Mayan belief in a celestial "road to the sky."



Indulge in culinary delights at our **Outdoor Restaurant,** nestled amid nature, and uncover the allure of our **Wine/Café Bar** a space inspired by the clandestine passages of Mayan lore, perfect for intimate gatherings.

Engage in community and friendly

competition at our **Pickleball** courts,

| 2 | F | 1 | / |
|---|---|---|---|
|   |   |   | 4 |

#### A M E N I T I E S













## CØSM®S









#### K U A T R O

#### **KUATRO**





## **KUATRO**







### **KUATRO**





#### KUATRO - 3D FLOOR PLAN











#### KUATRO - FLOOR PLAN











#### K R Y O S





#### K R Y O S





#### K R Y O S











#### KRYOS

#### KRYOS - 3D FLOOR PLAN















GROUND FLOOR

#### KRYOS - FLOOR PLAN



FIRST FLOOR



































#### **3 CIELOS - 3D FLOOR PLAN**









FRONTAL









GROUND FLOOR











#### KAI



#### ΚΑΙ





ΚΑΙ







ΚΑΙ







### KAI - JO FLOOR PLAN













GROUND FLOOR













### ASTRO









### ASTRO



## ASTRO

### ASTRO - 3D FLOOR PLAN















### GROUND FLOOR

INTERIOR AREA: 125.60 M2 EXTERIOR AREA: 24 M2 POOL: 60 M2





### FIRST FLOOR

INTERIOR AREA: 68.90 M2 EXTERIOR AREA: 40 M2 POOL: 6 M2



### SECOND FLOOR

INTERIOR AREA: 125.60 M2 EXTERIOR AREA: 24 M2 POOL: 60 M2





























## RAME - JD FLOOR PLAN









GROUND FLOOR

1



FIRST FLOOR





- Tzalam Wood
- Chukum Stucco
- Polished Concrete
- Aluminum Framed Windows
- Limestone Wall
- Tropical Vegetation
- Mayan Garden Flooring
- S