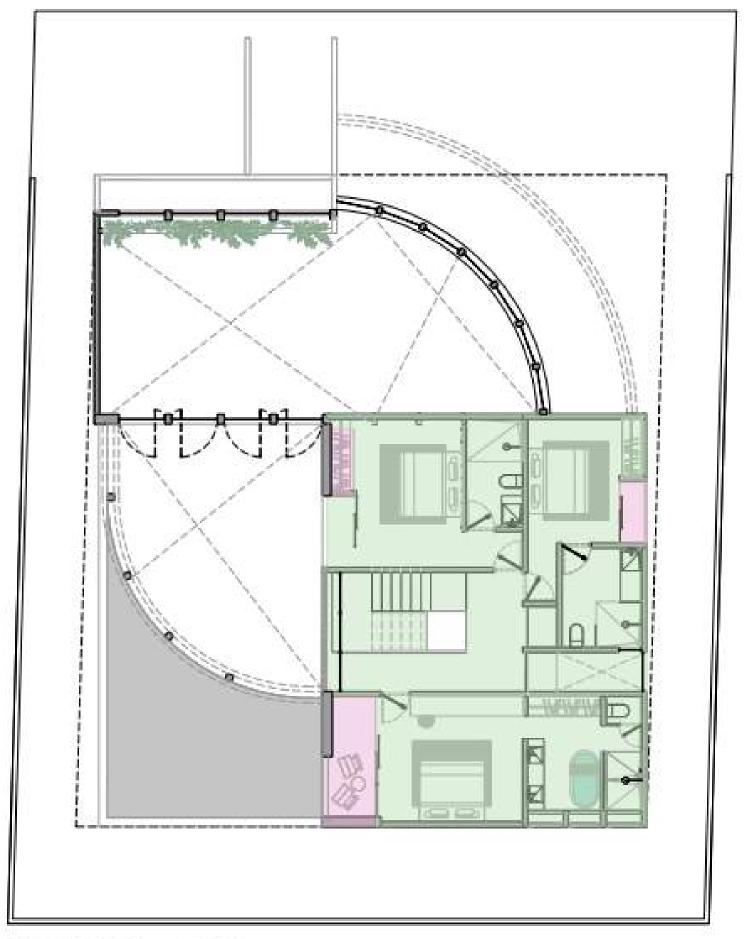

### GROUND FLOOR

INTERIOR AREA: 125.60 M2 EXTERIOR AREA: 24 M2 POOL: 60 M2

### FIRST FLOOR

INTERIOR AREA: 68.90 M2 EXTERIOR AREA: 40 M2 POOL: 6 M2

### SECOND FLOOR

INTERIOR AREA: 125.60 M2 EXTERIOR AREA: 24 M2 POOL: 60 M2