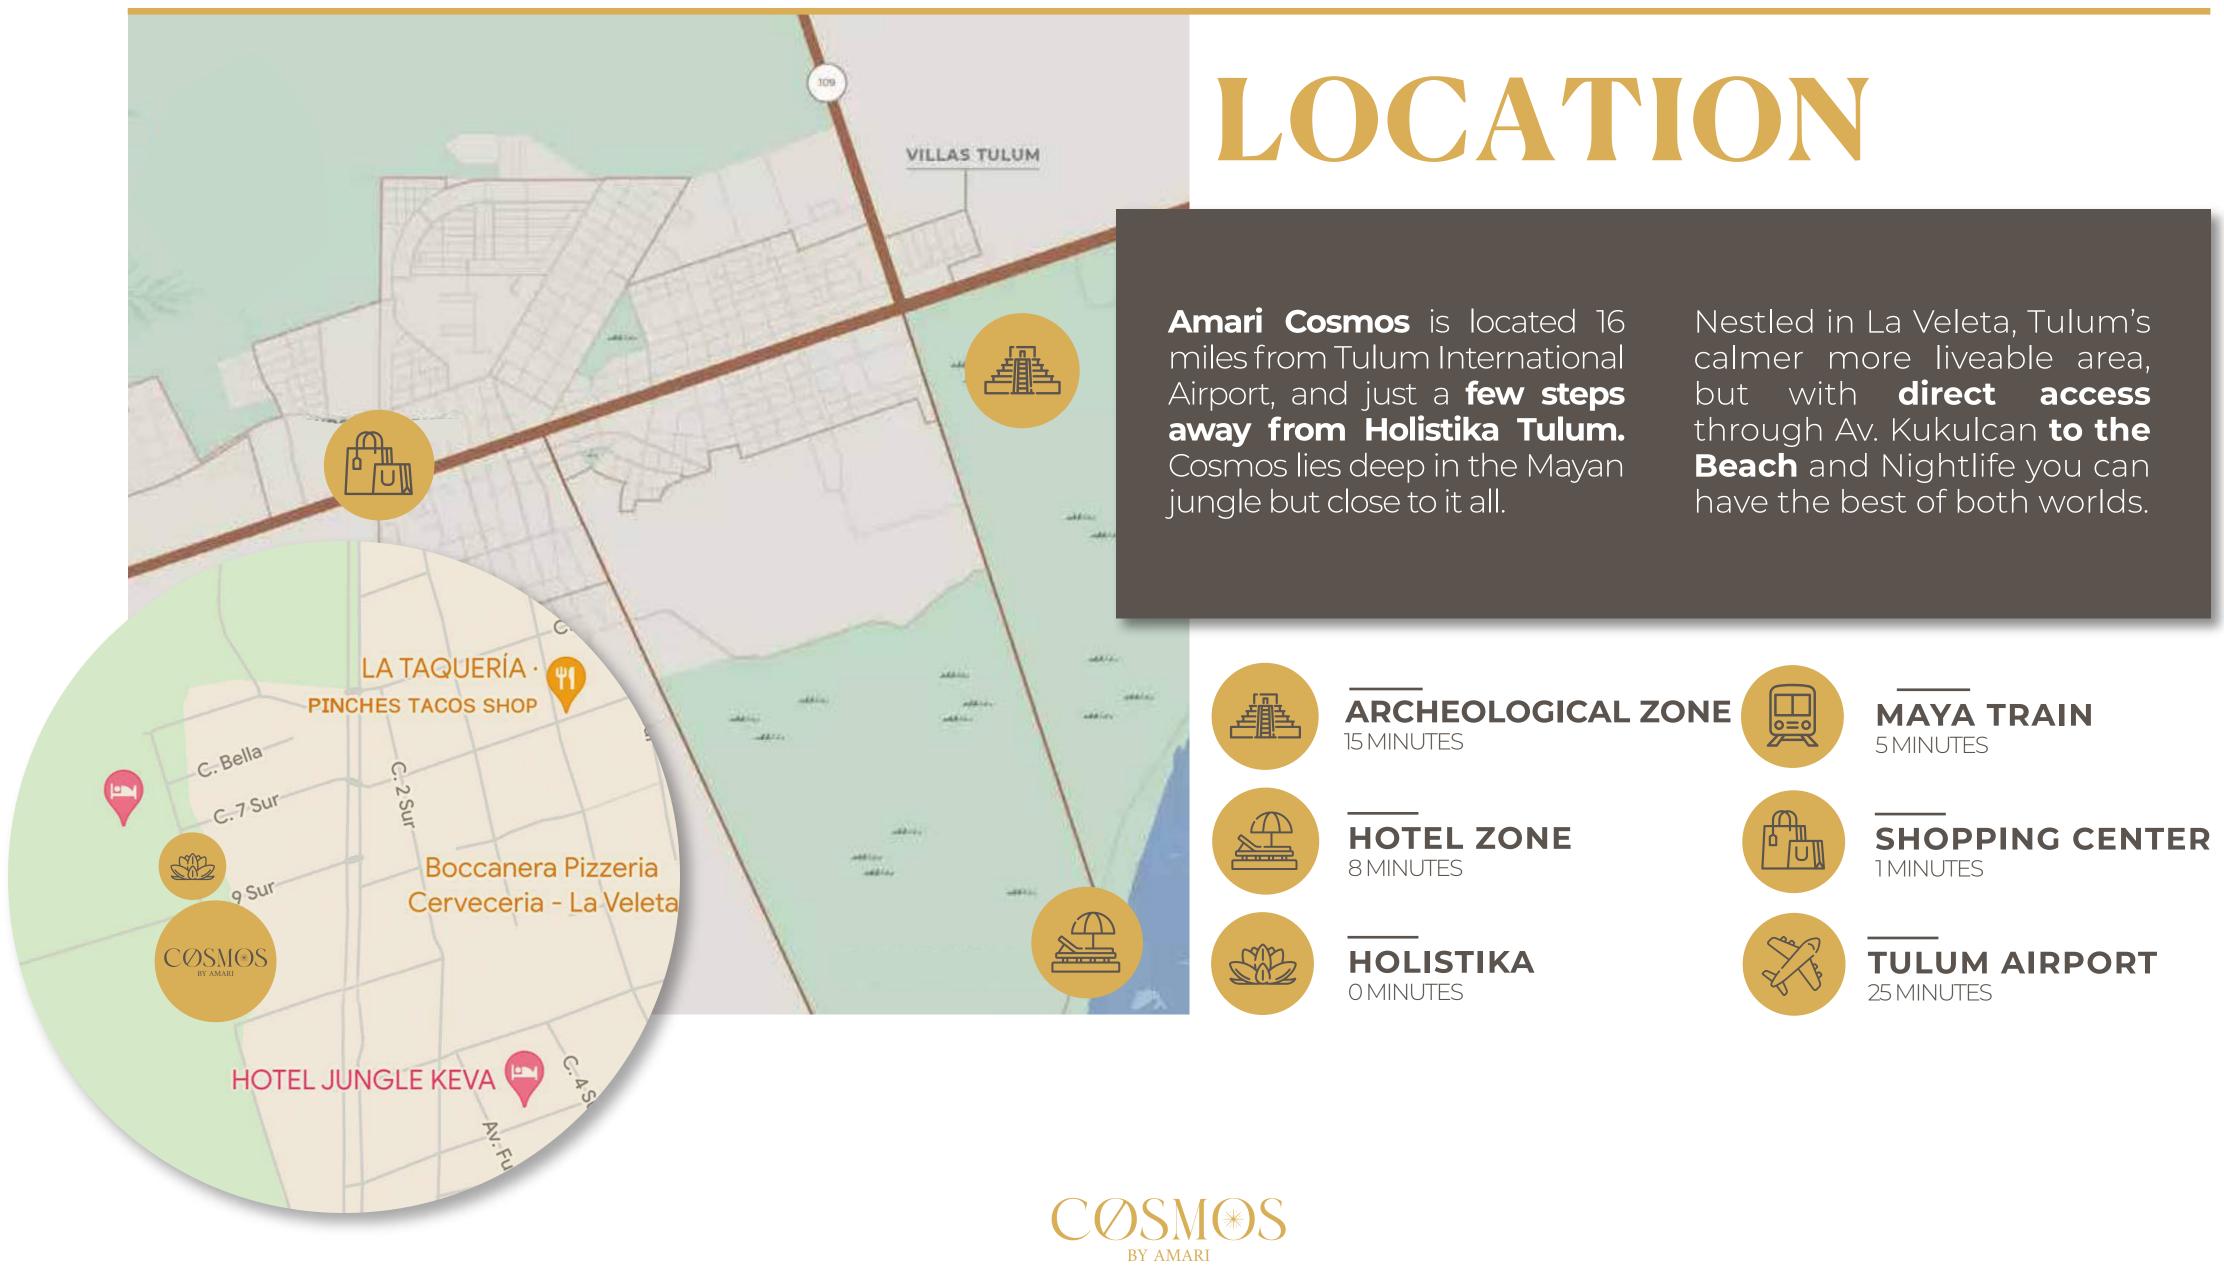

#### Local Infrastructure:

Benefit from ongoing government investments in major projects such as **Tren** Maya and Tulum International Airport, enhancing the value and appeal of the region.

#### **TULUM INTERNATIONAL AIRPORT**

The Maya Train constitutes a significant infrastructure initiative in Mexico, establishing a contemporary and eco-friendly railway network that links key tourist destinations across the Yucatan Peninsula. This includes cities, archaeological sites, and coastal areas. The train's objectives are to enhance tourism, improve regional connectivity, and stimulate economic development while upholding the cultural and environmental heritage of the area. Operational since December 2023, it initially offers a limited number of stops.

Tulum International Airport addresses the escalating demand for tourism in the region, particularly due to Tulum's popularity as a tourist hotspot on the Yucatan Peninsula in Mexico. The airport facilitates enhanced connectivity to Tulum and its environs, catering to both **domestic and international travelers.** The inaugural flights commenced on December 1st, 2023, further streamlining accessibility to this sought-after destination.