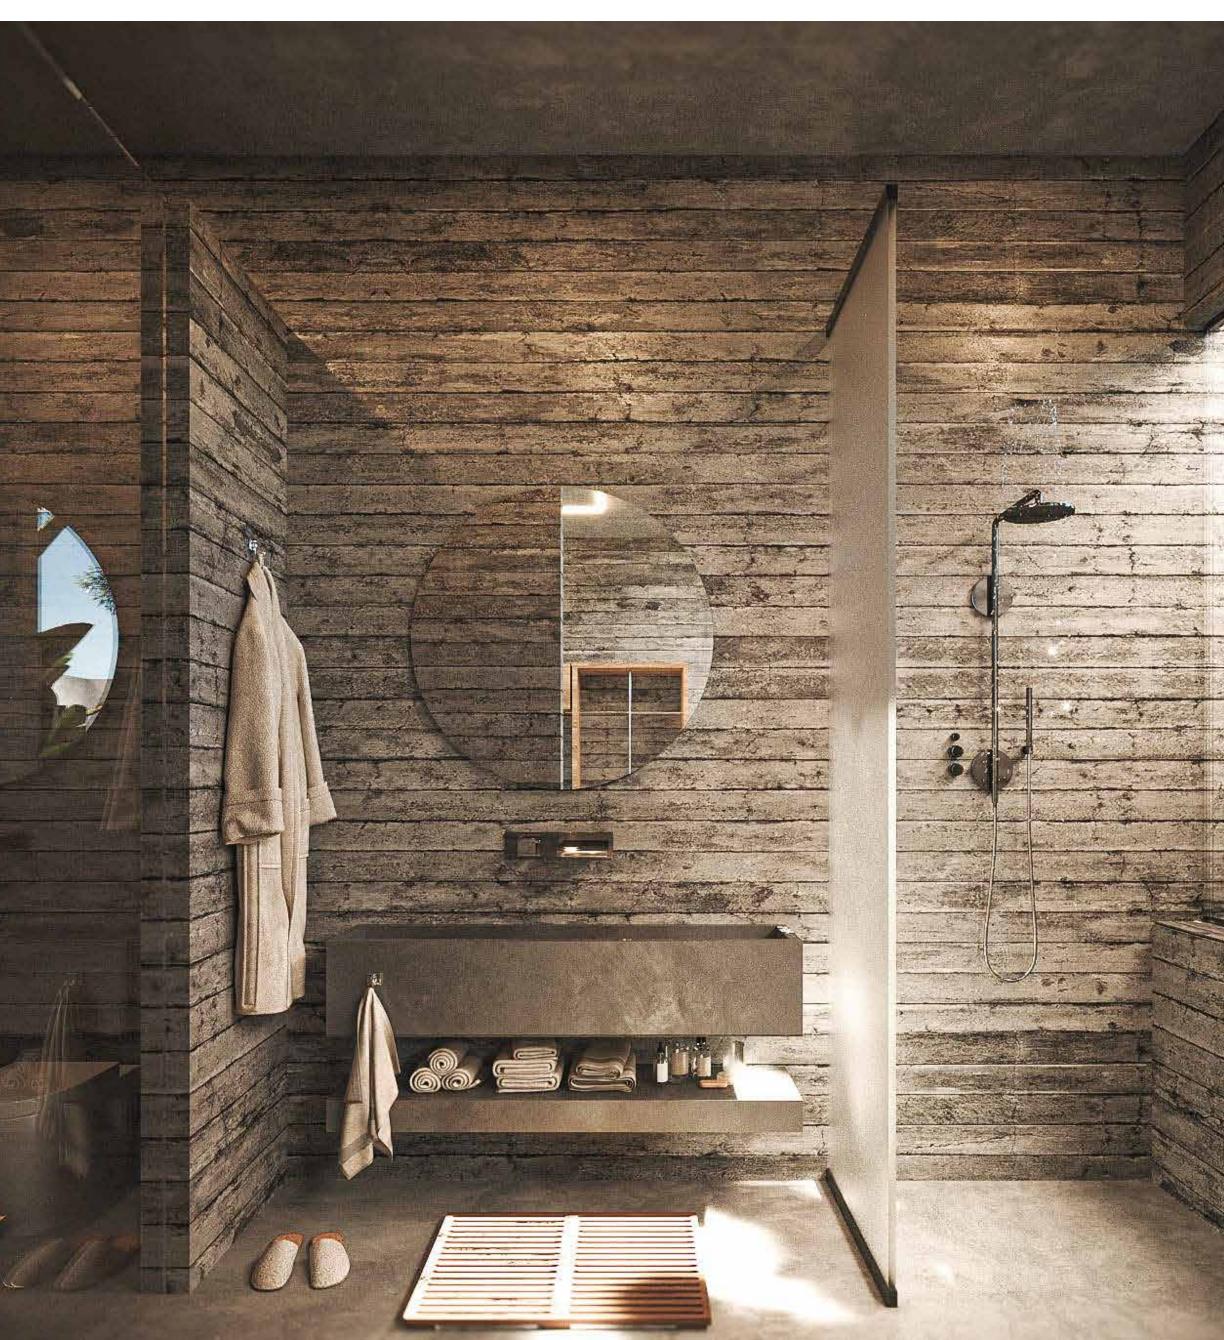

### MATERIALS INTERIOR

- Board Formed Concrete
- Tzalam Wood
- Polished Concrete
- Chukum Stucco

- Quartz Countertops
- Devastated Concrete Floors
- Crema Maya Flooring
- Basin in Bathrooms

# EQUIPMENT

• Moen black matte

fixtures and sink

- SMEG range oven & stove
- Garbage disposal
- Mini split A/C
- Ceiling fans
- Pool filter & pump
- Recessed ceiling lighting
- Kitchen pendant lights
- Dishwasher connection
- Water heater
- Solar panels & 2 batteries