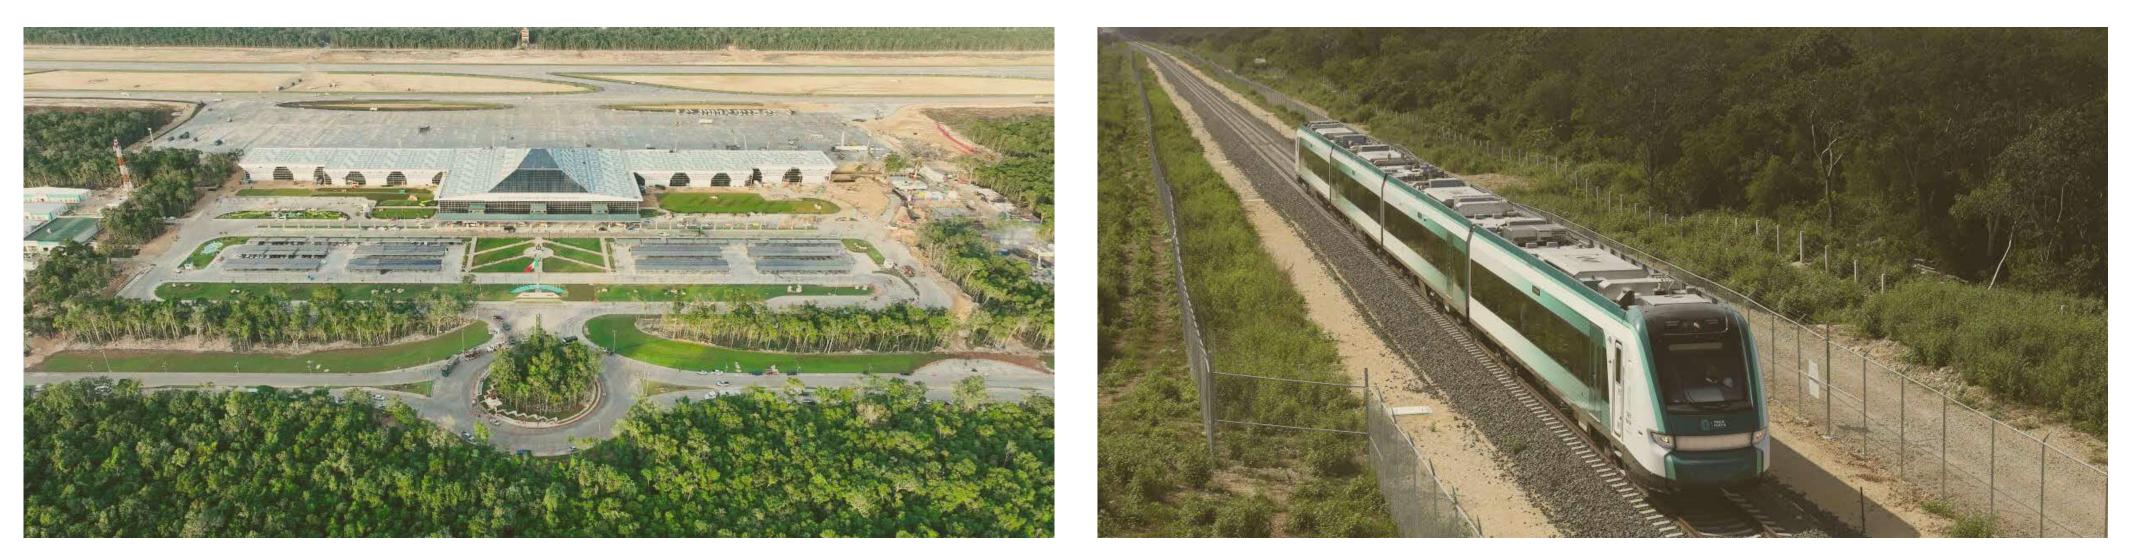

#### Local Infrastructure:

Benefit from ongoing government investments in major projects such as **Tren** Maya and Tulum International Airport, enhancing the value and appeal of the region.

#### **TULUM INTERNATIONAL AIRPORT**

The Maya Train constitutes a significant infrastructure initiative in Mexico, establishing a contemporary and eco-friendly railway network that links key tourist destinations across the Yucatan Peninsula. This includes cities, archaeological sites, and coastal areas. The train's objectives are to enhance tourism, improve regional connectivity, and stimulate economic development while upholding the cultural and environmental heritage of the area. Operational since December 2023, it initially offers a limited number of stops.

Tulum International Airport addresses the escalating demand for tourism in the region, particularly due to Tulum's popularity as a tourist hotspot on the Yucatan Peninsula in Mexico. The airport facilitates enhanced connectivity to Tulum and its environs, catering to both **domestic and international travelers.** The inaugural flights commenced on December 1st, 2023, further streamlining accessibility to this sought-after destination.