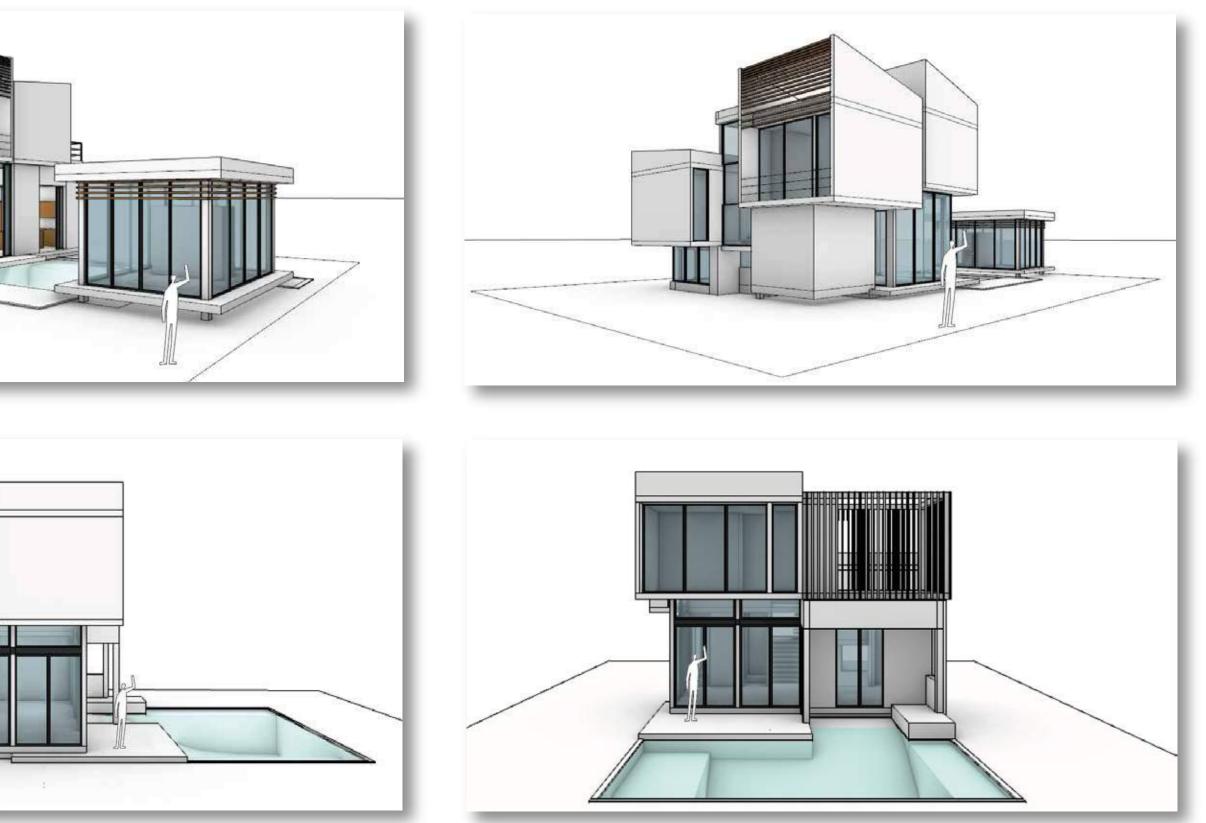

### AMARI COSMOS

Amari Cosmos is a landmark gated development near Holistika Tulum. The community consists of 12 Luxury Wellness Villas with twelve architecturally inspiring models ranging from 4 to 6 bedrooms. Amari Cosmos seamlessly melds **contemporary** elegance with the tranquil natural setting of Tulum to provide a lifestyle asset that transcends generations.

The name "Cosmos" embodies Tulum's rich connection to its cosmic and Mayan natural heritage.