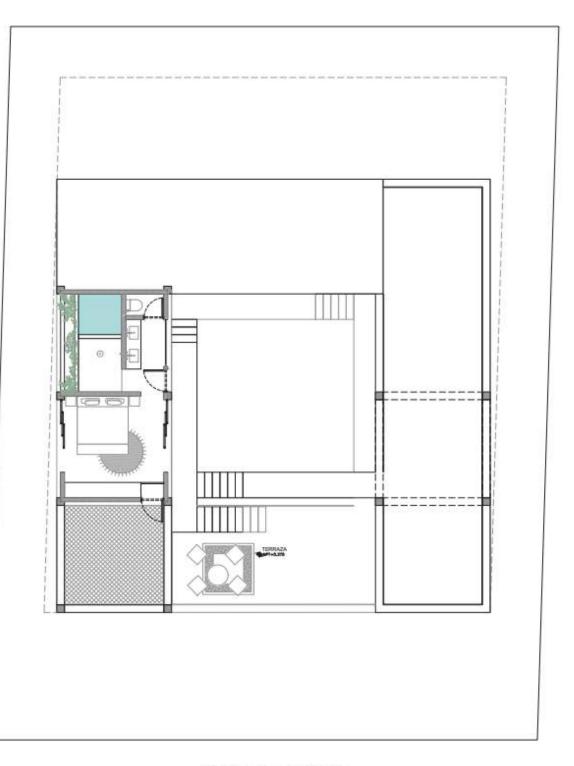

#### K U A T R O

#### **KUATRO**





## **KUATRO**







### **KUATRO**





#### KUATRO - 3D FLOOR PLAN











#### KUATRO - FLOOR PLAN











#### K R Y O S





#### K R Y O S





#### K R Y O S











#### KRYOS

#### KRYOS - 3D FLOOR PLAN















GROUND FLOOR

#### KRYOS - FLOOR PLAN



FIRST FLOOR



































#### **3 CIELOS - 3D FLOOR PLAN**









FRONTAL









GROUND FLOOR











#### KAI



#### ΚΑΙ





ΚΑΙ







ΚΑΙ







### KAI - JO FLOOR PLAN













GROUND FLOOR













### ASTRO









### ASTRO



## ASTRO

### ASTRO - 3D FLOOR PLAN















### GROUND FLOOR

INTERIOR AREA: 125.60 M2 EXTERIOR AREA: 24 M2 POOL: 60 M2





### FIRST FLOOR

INTERIOR AREA: 68.90 M2 EXTERIOR AREA: 40 M2 POOL: 6 M2



### SECOND FLOOR

INTERIOR AREA: 125.60 M2 EXTERIOR AREA: 24 M2 POOL: 60 M2





























## RAME - JD FLOOR PLAN









GROUND FLOOR

1



FIRST FLOOR





- Tzalam Wood
- Chukum Stucco
- Polished Concrete
- Aluminum Framed Windows
- Limestone Wall
- Tropical Vegetation
- Mayan Garden Flooring
- Solar Exterior Lighting



### MATERIALS INTERIOR

- Board Formed Concrete
- Tzalam Wood
- Polished Concrete
- Chukum Stucco

- Quartz Countertops
- Devastated Concrete Floors
- Crema Maya Flooring
- Basin in Bathrooms







# EQUIPMENT

• Moen black matte

fixtures and sink

- SMEG range oven & stove
- Garbage disposal
- Mini split A/C
- Ceiling fans
- Pool filter & pump
- Recessed ceiling lighting
- Kitchen pendant lights
- Dishwasher connection
- Water heater
- Solar panels