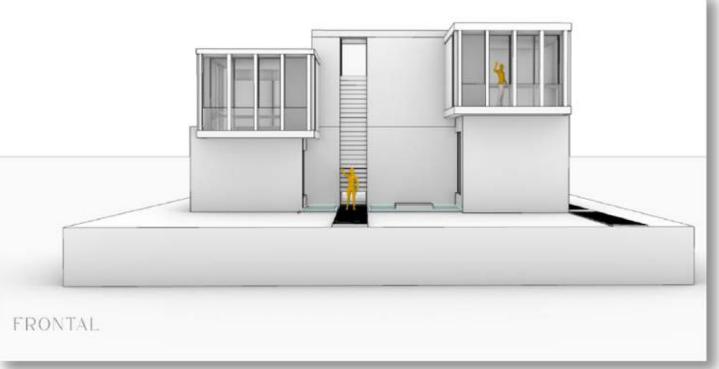

of our **Wine/Café Bar** a space inspired by the clandestine passages of Mayan lore, perfect for intimate gatherings.

Engage in community and friendly

competition at our **Pickleball** courts,

| 2 | F | 1 | / |
|---|---|---|---|
|   |   |   | 4 |

#### A M E N I T I E S













## CØSM®S









#### K U A T R O

#### **KUATRO**





## **KUATRO**







### **KUATRO**





#### KUATRO - 3D FLOOR PLAN











#### KUATRO - FLOOR PLAN











#### K R Y O S





#### K R Y O S





#### K R Y O S











#### KRYOS

#### KRYOS - 3D FLOOR PLAN















GROUND FLOOR

#### KRYOS - FLOOR PLAN



FIRST FLOOR



































#### **3 CIELOS - 3D FLOOR PLAN**









FRONTAL









GROUND FLOOR











#### KAI



#### ΚΑΙ





ΚΑΙ







ΚΑΙ







### KAI - JO FLOOR PLAN













GROUND FLOOR













### ASTRO









### ASTRO



## ASTRO

### ASTRO - 3D FLOOR PLAN















### GROUND FLOOR

INTERIOR AREA: 125.60 M2 EXTERIOR AREA: 24 M2 POOL: 60 M2





### FIRST FLOOR

INTERIOR AREA: 68.90 M2 EXTERIOR AREA: 40 M2 POOL: 6 M2



### SECOND FLOOR

INTERIOR AREA: 125.60 M2 EXTERIOR AREA: 24 M2 POOL: 60 M2





























## RAME - JD FLOOR PLAN









GROUND FLOOR

1



FIRST FLOOR





- Tzalam Wood
- Chukum Stucco
- Polished Concrete
- Aluminum Framed Windows
- Limestone Wall
- Tropical Vegetation
- Mayan Garden Flooring
- Solar Exterior Lighting



### MATERIALS INTERIOR

- Board Formed Concrete
- Tzalam Wood
- Polished Concrete
- Chukum Stucco

- Quartz Countertops
- Devastated Concrete Floors
- Cr