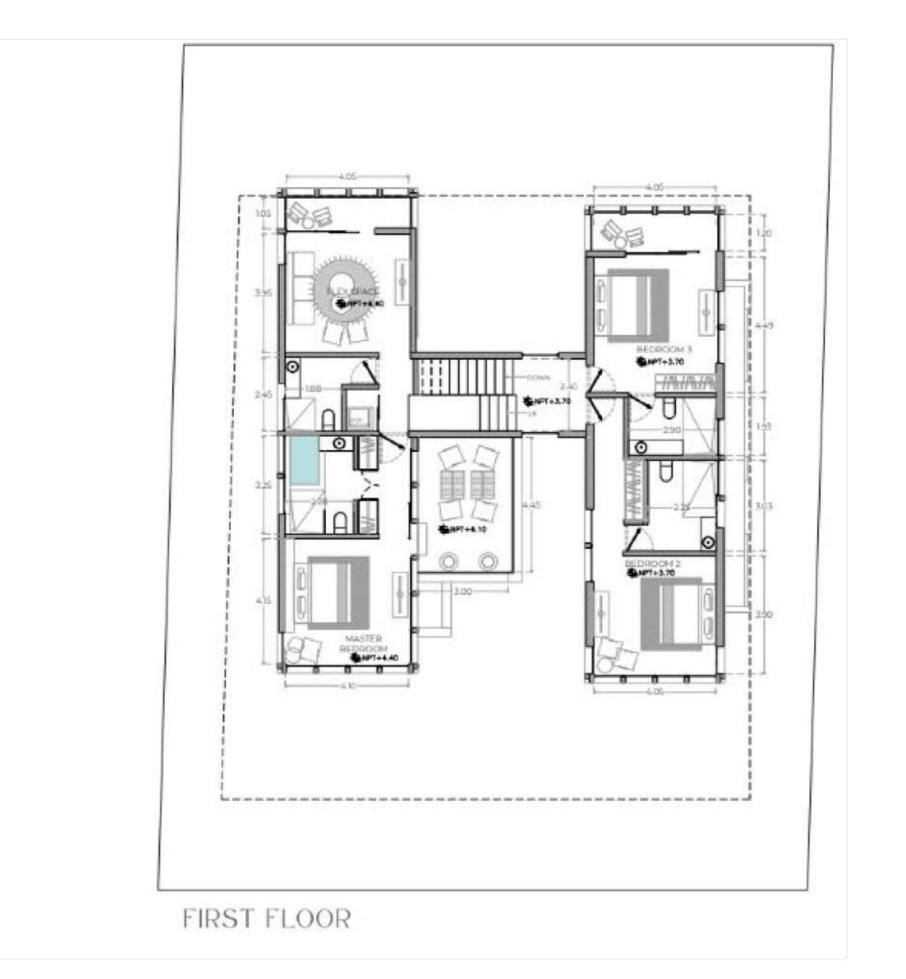

ndestine passages of Mayan lore, perfect for intimate gatherings.

Engage in community and friendly

competition at our **Pickleball** courts,

| 2 | F | 1 | / |
|---|---|---|---|
|   |   |   | 4 |

#### A M E N I T I E S













## CØSM®S









#### K U A T R O

#### **KUATRO**





## **KUATRO**







### **KUATRO**





#### KUATRO - 3D FLOOR PLAN











#### KUATRO - FLOOR PLAN











#### K R Y O S





#### K R Y O S





#### K R Y O S











#### KRYOS

#### KRYOS - 3D FLOOR PLAN















GROUND FLOOR

#### KRYOS - FLOOR PLAN



FIRST FLOOR



































#### **3 CIELOS - 3D FLOOR PLAN**









FRONTAL









GROUND FLOOR











#### KAI



#### ΚΑΙ





ΚΑΙ







ΚΑΙ







### KAI - JO FLOOR PLAN













GROUND FLOOR













### ASTRO









### ASTRO



## ASTRO

### ASTRO - 3D FLOOR PLAN















### GROUND FLOOR

INTERIOR AREA: 125.60 M2 EXTERIOR AREA: 24 M2 POOL: 60 M2





### FIRST FLOOR

INTERIOR AREA: 68.90 M2 EXTERIOR AREA: 40 M2 POOL: 6 M2



### SECOND FLOOR

INTERIOR AREA: 125.60 M2 EXTERIOR AREA: 24 M2 POOL: 60 M2





























## RAME - JD FLOOR PLAN









GROUND FLOOR

1



FIRST FLOOR





- Tzalam Wood
- Chukum Stucco
- Polished Concrete
- Aluminum Framed Windows
- Limestone Wall
- Tropical Vegetation
- Mayan Garden Flooring
- Solar Exterior Lighting



### MATERIALS INTERIOR

- Board Formed Concrete
- Tzalam Wood
- Polished Concrete
- Chukum Stucco

- Quartz Countertops
- Devastated Concrete Floors
- Crema Maya Flooring
- Basin in Bathrooms







# EQUIP