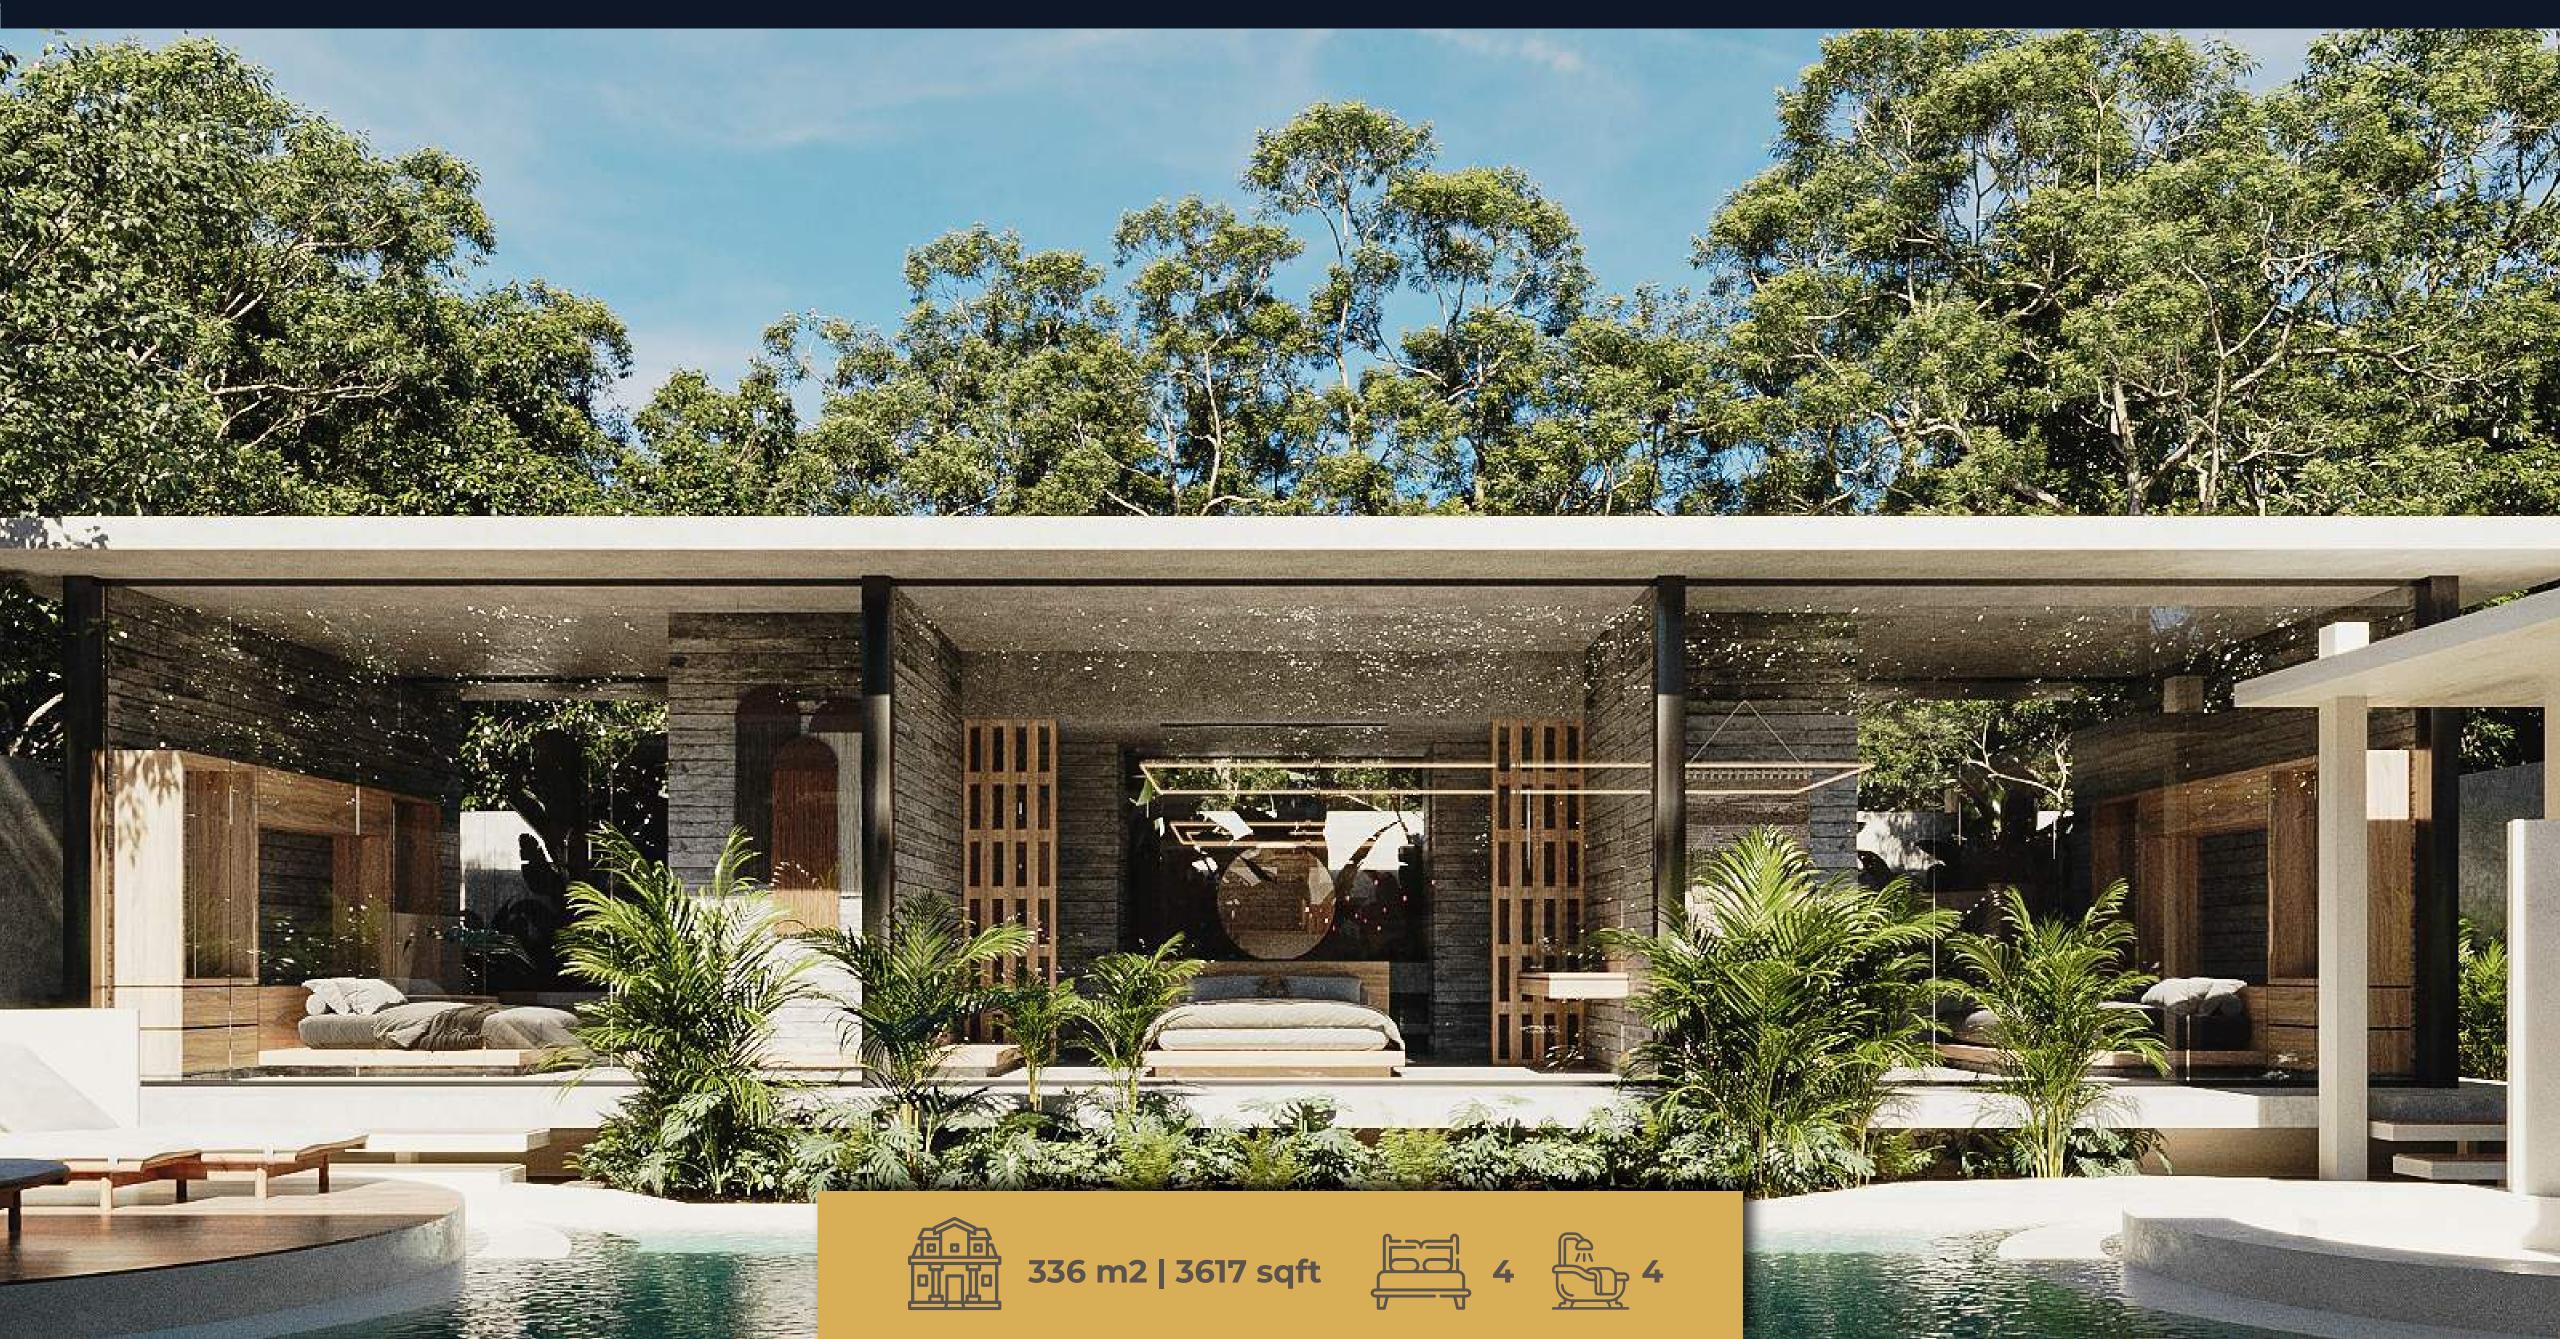

### ASTRO

## ASTRO

### ASTRO - 3D FLOOR PLAN

### GROUND FLOOR

INTERIOR AREA: 125.60 M2 EXTERIOR AREA: 24 M2 POOL: 60 M2

### FIRST FLOOR

INTERIOR AREA: 68.90 M2 EXTERIOR AREA: 40 M2 POOL: 6 M2

### SECOND FLOOR

INTERIOR AREA: 125.60 M2 EXTERIOR AREA: 24 M2 POOL: 60 M2