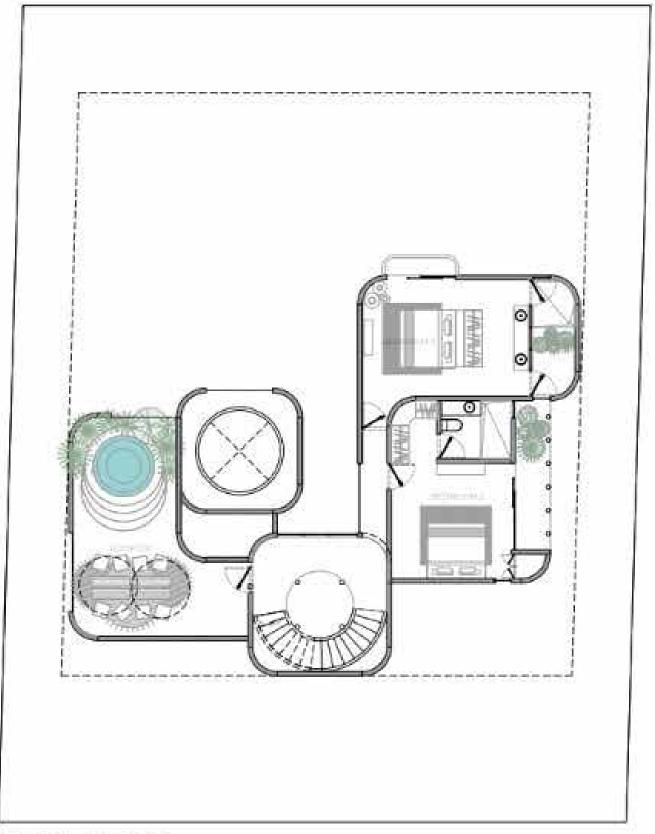

taurant,** nestled amid nature, and uncover the allure of our **Wine/Café Bar** a space inspired by the clandestine passages of Mayan lore, perfect for intimate gatherings.

Engage in community and friendly

competition at our **Pickleball** courts,

| 2 | F | 1 | / |
|---|---|---|---|
|   |   |   | 4 |

#### A M E N I T I E S













## CØSM®S









#### K U A T R O

#### **KUATRO**





## **KUATRO**







### **KUATRO**





#### KUATRO - 3D FLOOR PLAN











#### KUATRO - FLOOR PLAN











#### K R Y O S





#### K R Y O S





#### K R Y O S











#### KRYOS

#### KRYOS - 3D FLOOR PLAN















GROUND FLOOR

#### KRYOS - FLOOR PLAN



FIRST FLOOR



































#### **3 CIELOS - 3D FLOOR PLAN**









FRONTAL









GROUND FLOOR











#### KAI



#### ΚΑΙ





ΚΑΙ







ΚΑΙ







### KAI - JO FLOOR PLAN













GROUND FLOOR













### ASTRO









### ASTRO



## ASTRO

### ASTRO - 3D FLOOR PLAN















### GROUND FLOOR

INTERIOR AREA: 125.60 M2 EXTERIOR AREA: 24 M2 POOL: 60 M2





### FIRST FLOOR

INTERIOR AREA: 68.90 M2 EXTERIOR AREA: 40 M2 POOL: 6 M2



### SECOND FLOOR

INTERIOR AREA: 125.60 M2 EXTERIOR AREA: 24 M2 POOL: 60 M2





























## RAME - JD FLOOR PLAN









GROUND FLOOR

1



FIRST FLOOR





- Tzalam Wood
- Chukum Stucco
- Polished Concrete
- Aluminum Framed Windows
- Limestone Wall
- Tropical Vegetation
- Mayan Garden Flooring
- Solar Exterior Lighting



### MATERIALS INTERIOR

- Board Formed Concrete
- Tzalam Wood
- Polished Concrete
- Chukum Stucco