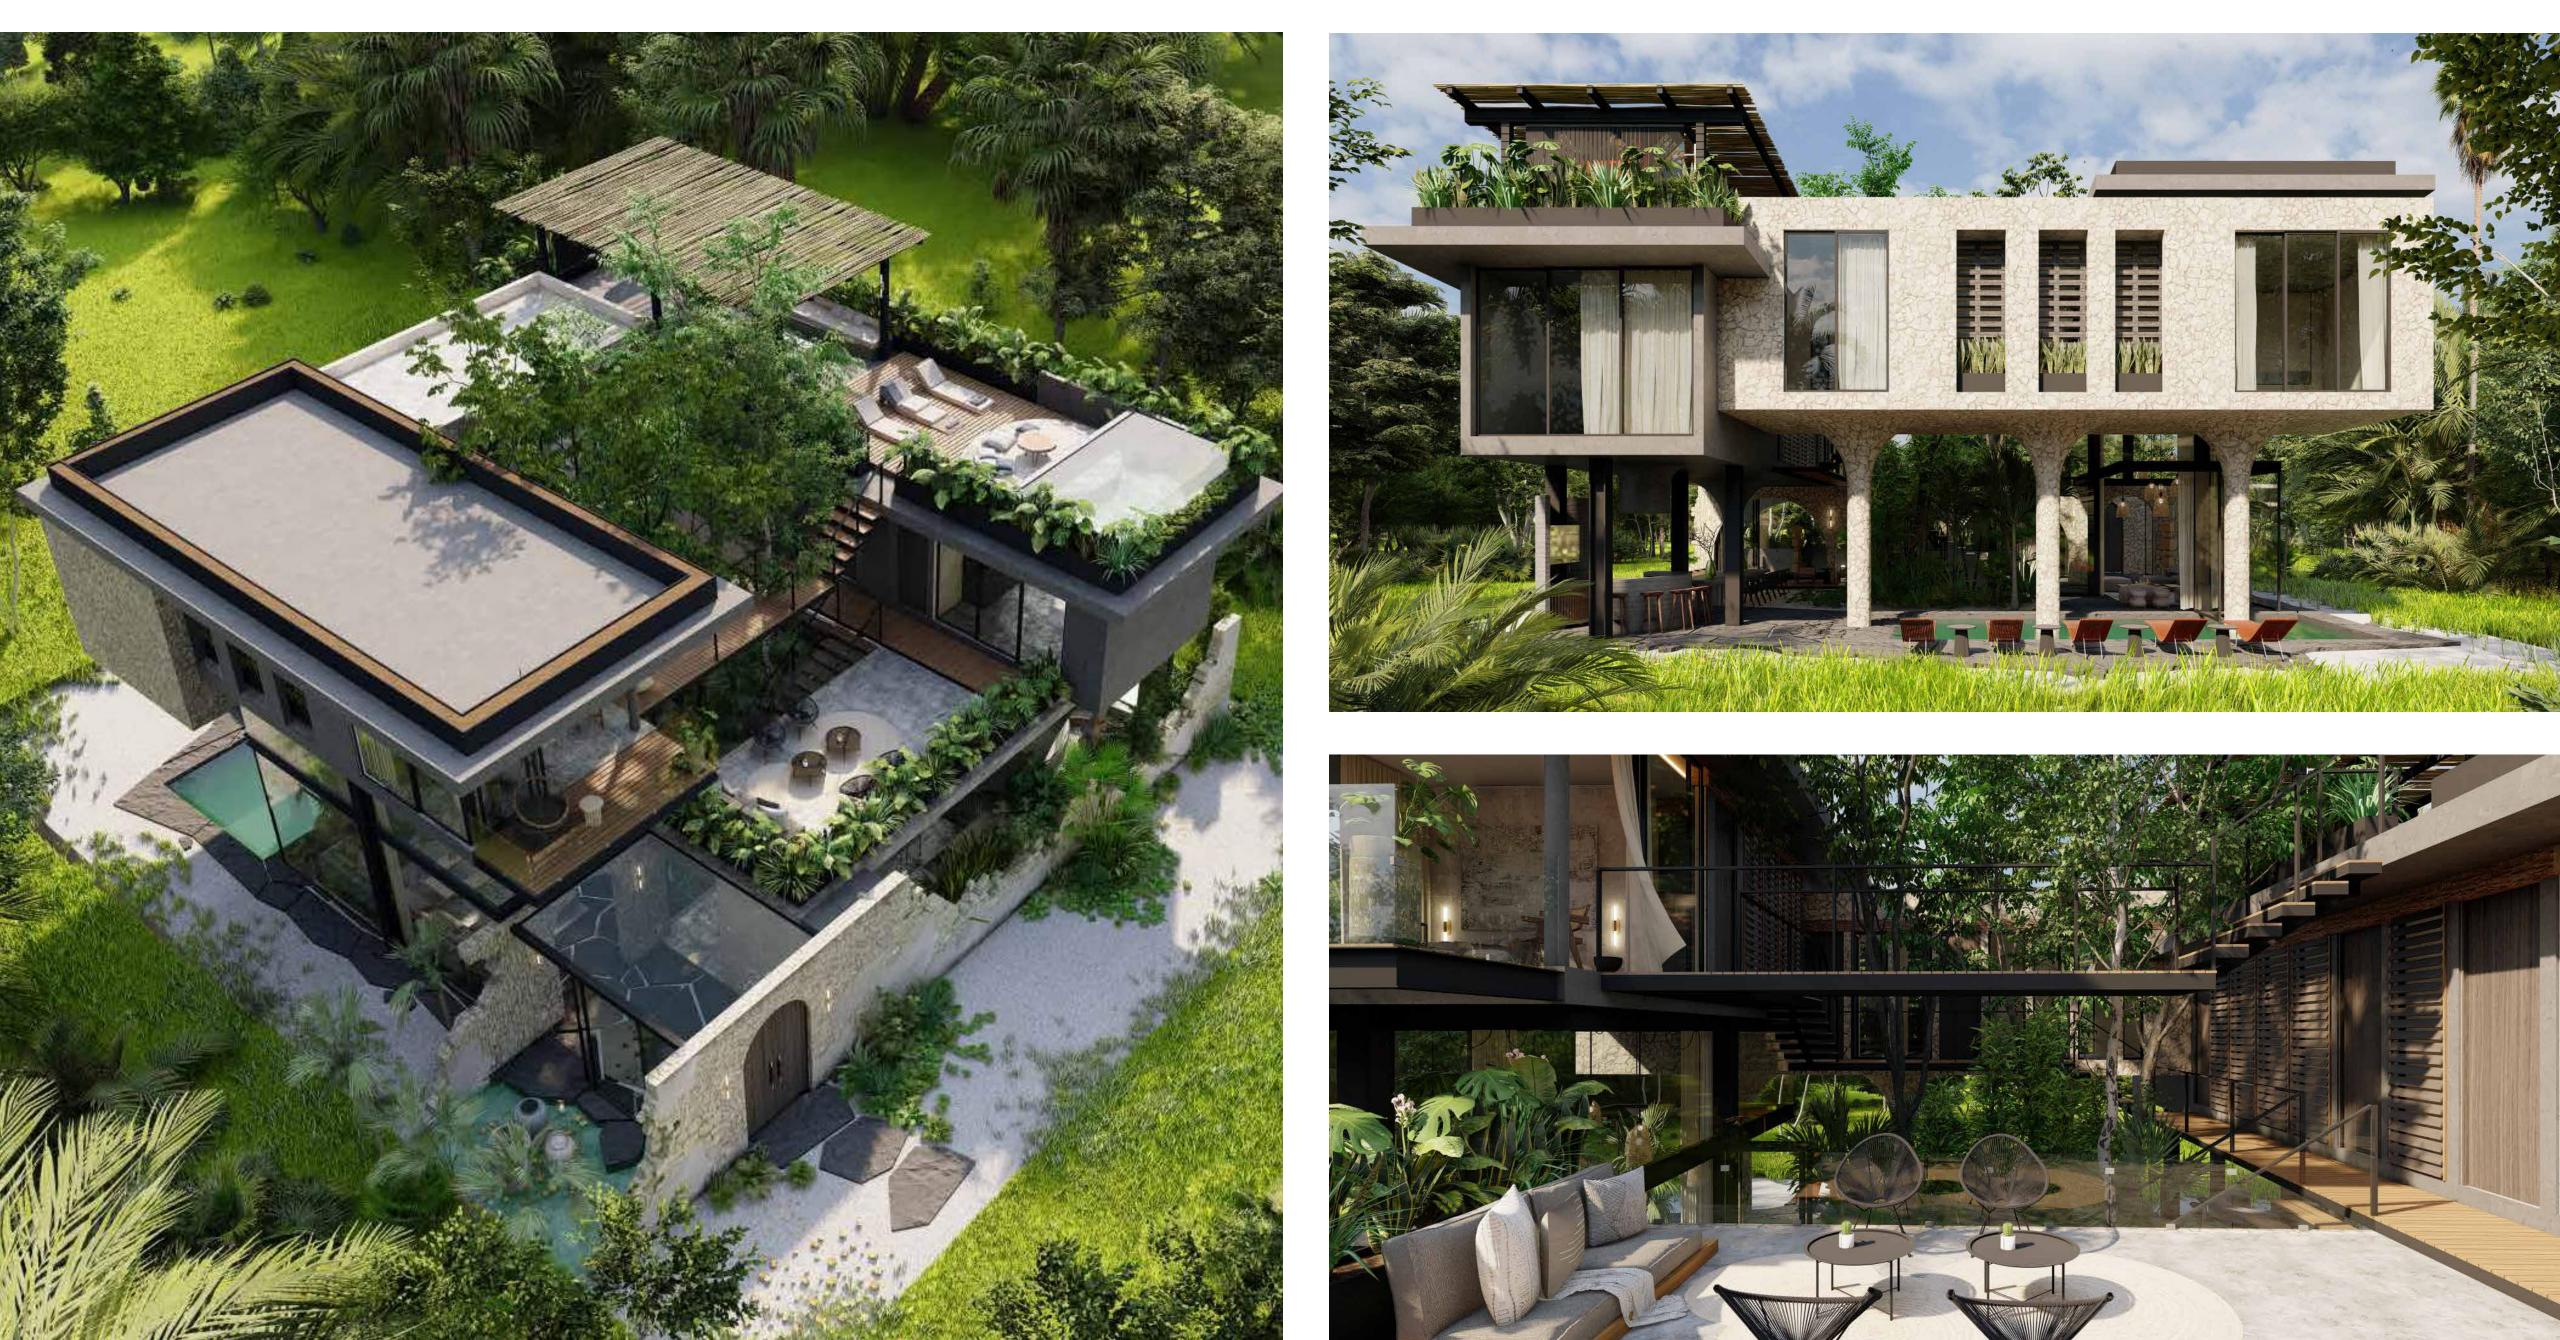

### AMARI COSMOS

Amari Cosmos is a landmark gated development near Holistika Tulum. The community consists of 12 Luxury Wellness Villas with twelve architecturally inspiring models ranging from 4 to 6 bedrooms. Amari Cosmos seamlessly melds **contemporary** elegance with the tranquil natural setting of Tulum to provide a lifestyle asset that transcends generations.

The name "Cosmos" embodies Tulum's rich connection to its cosmic and Mayan natural heritage.