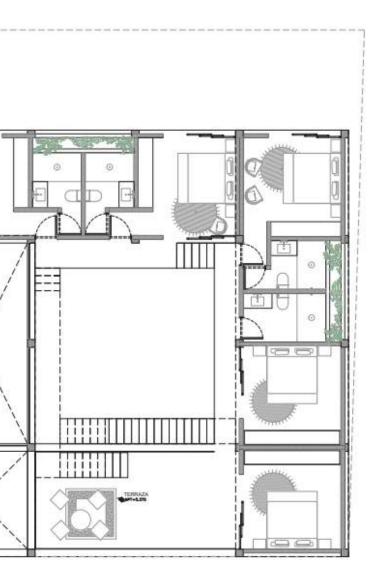

|---|
|   |   |   | 4 |

#### A M E N I T I E S













## CØSM®S









#### K U A T R O

#### **KUATRO**





## **KUATRO**







### **KUATRO**





#### KUATRO - 3D FLOOR PLAN











#### KUATRO - FLOOR PLAN











#### K R Y O S





#### K R Y O S





#### K R Y O S











#### KRYOS

#### KRYOS - 3D FLOOR PLAN















GROUND FLOOR

#### KRYOS - FLOOR PLAN



FIRST FLOOR



































#### **3 CIELOS - 3D FLOOR PLAN**









FRONTAL









GROUND FLOOR











#### KAI



#### ΚΑΙ





ΚΑΙ







ΚΑΙ







### KAI - JO FLOOR PLAN













GROUND FLOOR













### ASTRO









### ASTRO



## ASTRO

### ASTRO - 3D FLOOR PLAN















### GROUND FLOOR

INTERIOR AREA: 125.60 M2 EXTERIOR AREA: 24 M2 POOL: 60 M2





### FIRST FLOOR

INTERIOR AREA: 68.90 M2 EXTERIOR AREA: 40 M2 POOL: 6 M2



### SECOND FLOOR

INTERIOR AREA: 125.60 M2 EXTERIOR AREA: 24 M2 POOL: 60 M2





























## RAME - JD FLOOR PLAN









GROUND FLOOR

1



FIRST FLOOR





- Tzalam Wood
- Chukum Stucco
- Polished Concrete
- Aluminum Framed Windows
- Limestone Wall
- Tropical Vegetation
- Mayan Garden Flooring
- Solar Exterior Lighting



### MATERIALS INTERIOR

- Board Formed Concrete
- Tzalam Wood
- Polished Concrete
- Chukum Stucco

- Quartz Countertops
- Devastated Concrete Floors
- Crema Maya Flooring
- Basin in Bathrooms







# EQUIPMENT

• Moen black matte

fixtures and sink

- SMEG range oven & stove
- Garbage disposal
- Mini split A/C
- Ceiling fans
- Pool filter & pump
- Recessed ceiling lighting
- K