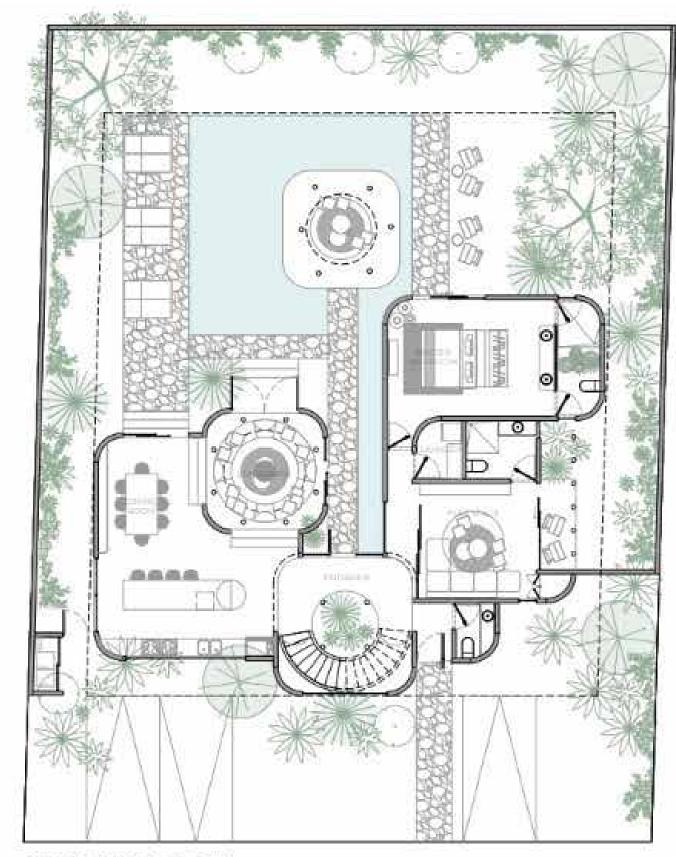

our **Outdoor Restaurant,** nestled amid nature, and uncover the allure of our **Wine/Café Bar** a space inspired by the clandestine passages of Mayan lore, perfect for intimate gatherings.

Engage in community and friendly

competition at our **Pickleball** courts,

| 2 | F | 1 | / |
|---|---|---|---|
|   |   |   | 4 |

#### A M E N I T I E S













## CØSM®S









#### K U A T R O

#### **KUATRO**





## **KUATRO**







### **KUATRO**





#### KUATRO - 3D FLOOR PLAN











#### KUATRO - FLOOR PLAN











#### K R Y O S





#### K R Y O S





#### K R Y O S











#### KRYOS

#### KRYOS - 3D FLOOR PLAN















GROUND FLOOR

#### KRYOS - FLOOR PLAN



FIRST FLOOR



































#### **3 CIELOS - 3D FLOOR PLAN**









FRONTAL









GROUND FLOOR











#### KAI



#### ΚΑΙ





ΚΑΙ







ΚΑΙ







### KAI - JO FLOOR PLAN













GROUND FLOOR













### ASTRO









### ASTRO



## ASTRO

### ASTRO - 3D FLOOR PLAN















### GROUND FLOOR

INTERIOR AREA: 125.60 M2 EXTERIOR AREA: 24 M2 POOL: 60 M2





### FIRST FLOOR

INTERIOR AREA: 68.90 M2 EXTERIOR AREA: 40 M2 POOL: 6 M2



### SECOND FLOOR

INTERIOR AREA: 125.60 M2 EXTERIOR AREA: 24 M2 POOL: 60 M2





























## RAME - JD FLOOR PLAN









GROUND FLOOR

1



FIRST FLOOR





- Tzalam Wood
- Chukum Stucco
- Polished Concrete
- Aluminum Framed Windows
- Limestone Wall
- Tropical Vegetation
- Mayan Garden Flooring
- Solar Exterior Lighting



### MATERIALS INTERIOR

- Board Formed Concrete
- Tzalam Wood
- Polished Concrete