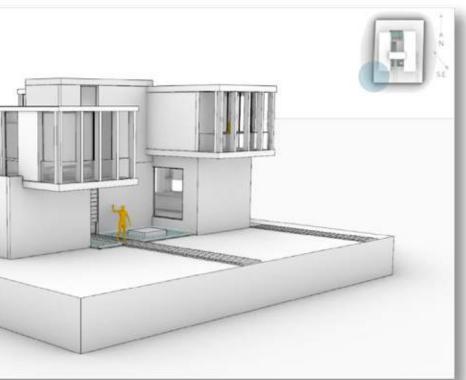

space inspired by the clandestine passages of Mayan lore, perfect for intimate gatherings.

Engage in community and friendly

competition at our **Pickleball** courts,

| 2 | F | 1 | / |
|---|---|---|---|
|   |   |   | 4 |

#### A M E N I T I E S













## CØSM®S









#### K U A T R O

#### **KUATRO**





## **KUATRO**







### **KUATRO**





#### KUATRO - 3D FLOOR PLAN











#### KUATRO - FLOOR PLAN











#### K R Y O S





#### K R Y O S





#### K R Y O S











#### KRYOS

#### KRYOS - 3D FLOOR PLAN















GROUND FLOOR

#### KRYOS - FLOOR PLAN



FIRST FLOOR



































#### **3 CIELOS - 3D FLOOR PLAN**









FRONTAL









GROUND FLOOR











#### KAI



#### ΚΑΙ





ΚΑΙ







ΚΑΙ







### KAI - JO FLOOR PLAN













GROUND FLOOR













### ASTRO









### ASTRO



## ASTRO

### ASTRO - 3D FLOOR PLAN















### GROUND FLOOR

INTERIOR AREA: 125.60 M2 EXTERIOR AREA: 24 M2 POOL: 60 M2





### FIRST FLOOR

INTERIOR AREA: 68.90 M2 EXTERIOR AREA: 40 M2 POOL: 6 M2



### SECOND FLOOR

INTERIOR AREA: 125.60 M2 EXTERIOR AREA: 24 M2 POOL: 60 M2





























## RAME - JD FLOOR PLAN









GROUND FLOOR

1



FIRST FLOOR





- Tzalam Wood
- Chukum Stucco
- Polished Concrete
- Aluminum Framed Windows
- Limestone Wall
- Tropical Vegetation
- Mayan Garden Flooring
- Solar Exterior Lighting



### MATERIALS INTERIOR

- Board Formed Concrete
- Tzalam Wood
- Polished Concrete
- Chukum Stucco

- Quartz Countertops
- Devastated Concrete Floors
- Crema Maya Flooring
- Basin i