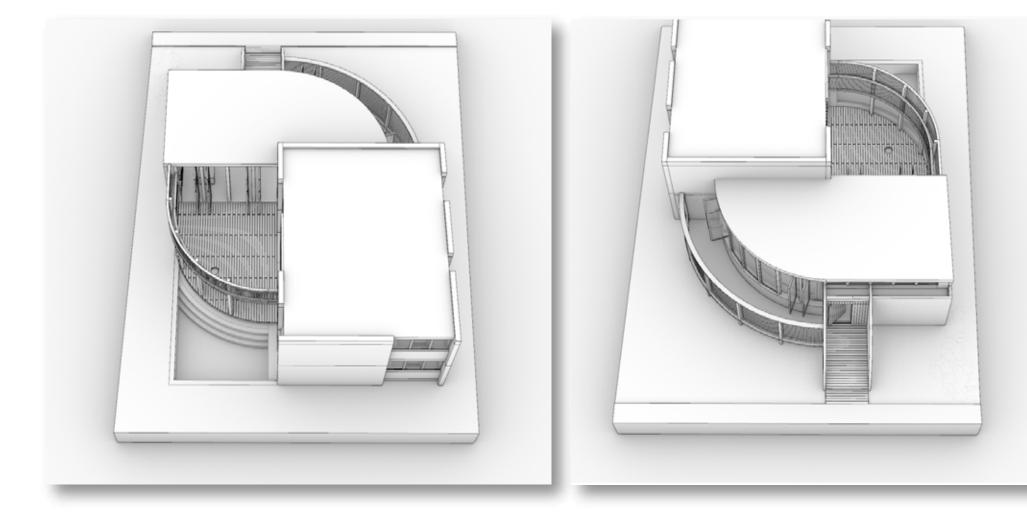

OOR PLAN











#### KUATRO - FLOOR PLAN











#### K R Y O S





#### K R Y O S





#### K R Y O S











#### KRYOS

#### KRYOS - 3D FLOOR PLAN















GROUND FLOOR

#### KRYOS - FLOOR PLAN



FIRST FLOOR



































#### **3 CIELOS - 3D FLOOR PLAN**









FRONTAL









GROUND FLOOR











#### KAI



#### ΚΑΙ





ΚΑΙ







ΚΑΙ







### KAI - JO FLOOR PLAN













GROUND FLOOR













### ASTRO









### ASTRO



## ASTRO

### ASTRO - 3D FLOOR PLAN















### GROUND FLOOR

INTERIOR AREA: 125.60 M2 EXTERIOR AREA: 24 M2 POOL: 60 M2





### FIRST FLOOR

INTERIOR AREA: 68.90 M2 EXTERIOR AREA: 40 M2 POOL: 6 M2



### SECOND FLOOR

INTERIOR AREA: 125.60 M2 EXTERIOR AREA: 24 M2 POOL: 60 M2





























## RAME - JD FLOOR PLAN









GROUND FLOOR

1



FIRST FLOOR





- Tzalam Wood
- Chukum Stucco
- Polished Concrete
- Aluminum Framed Windows
- Limestone Wall
- Tropical Vegetation
- Mayan Garden Flooring
- Solar Exterior Lighting



### MATERIALS INTERIOR

- Board Formed Concrete
- Tzalam Wood
- Polished Concrete
- Chukum Stucco

- Quartz Countertops
- Devastated Concrete Floors
- Crema Maya Flooring
- Basin in Bathrooms







# EQUIPMENT

• Moen black matte

fixtures and sink

- SMEG range oven & stove
- Garbage disposal
- Mini split A/C
- Ceiling fans
- Pool filter & pump
- Recessed ceiling lighting
- Kitchen pendant lights
- Dishwasher connection
- Water heater
- Solar panels & 2 batteries











## ΗΟΜΕ AUTOMATION

- Smart home wired
- 3 grandstream wireless
- Access point