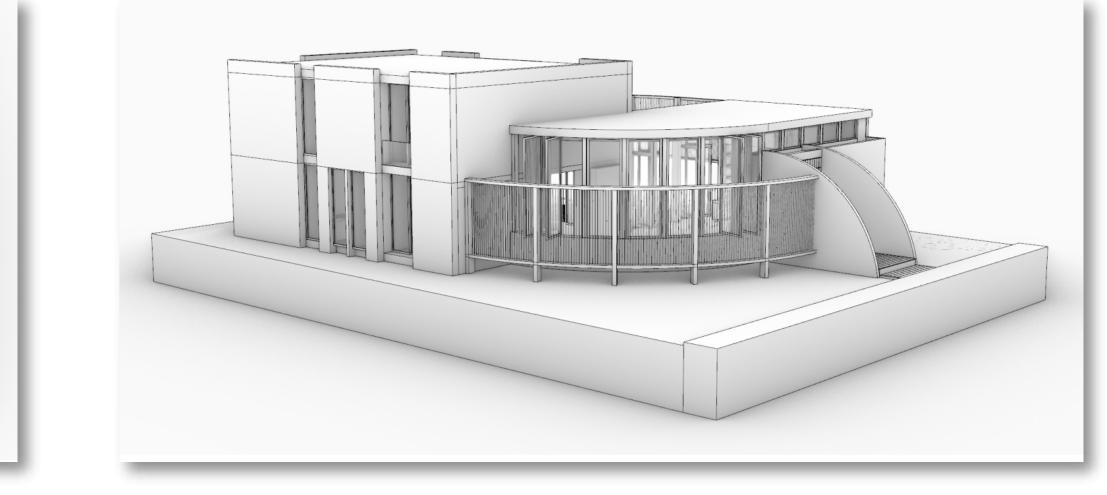

RO - FLOOR PLAN











#### K R Y O S





#### K R Y O S





#### K R Y O S











#### KRYOS

#### KRYOS - 3D FLOOR PLAN















GROUND FLOOR

#### KRYOS - FLOOR PLAN



FIRST FLOOR



































#### **3 CIELOS - 3D FLOOR PLAN**









FRONTAL









GROUND FLOOR











#### KAI



#### ΚΑΙ





ΚΑΙ







ΚΑΙ







### KAI - JO FLOOR PLAN













GROUND FLOOR













### ASTRO









### ASTRO



## ASTRO

### ASTRO - 3D FLOOR PLAN















### GROUND FLOOR

INTERIOR AREA: 125.60 M2 EXTERIOR AREA: 24 M2 POOL: 60 M2





### FIRST FLOOR

INTERIOR AREA: 68.90 M2 EXTERIOR AREA: 40 M2 POOL: 6 M2



### SECOND FLOOR

INTERIOR AREA: 125.60 M2 EXTERIOR AREA: 24 M2 POOL: 60 M2





























## RAME - JD FLOOR PLAN









GROUND FLOOR

1



FIRST FLOOR





- Tzalam Wood
- Chukum Stucco
- Polished Concrete
- Aluminum Framed Windows
- Limestone Wall
- Tropical Vegetation
- Mayan Garden Flooring
- Solar Exterior Lighting



### MATERIALS INTERIOR

- Board Formed Concrete
- Tzalam Wood
- Polished Concrete
- Chukum Stucco

- Quartz Countertops
- Devastated Concrete Floors
- Crema Maya Flooring
- Basin in Bathrooms







# EQUIPMENT

• Moen black matte

fixtures and sink

- SMEG range oven & stove
- Garbage disposal
- Mini split A/C
- Ceiling fans
- Pool filter & pump
- Recessed ceiling lighting
- Kitchen pendant lights
- Dishwasher connection
- Water heater
- Solar panels & 2 batteries











## ΗΟΜΕ AUTOMATION

- Smart home wired
- 3 grandstream wireless
- Access points
- Nspanel controller
- Wall