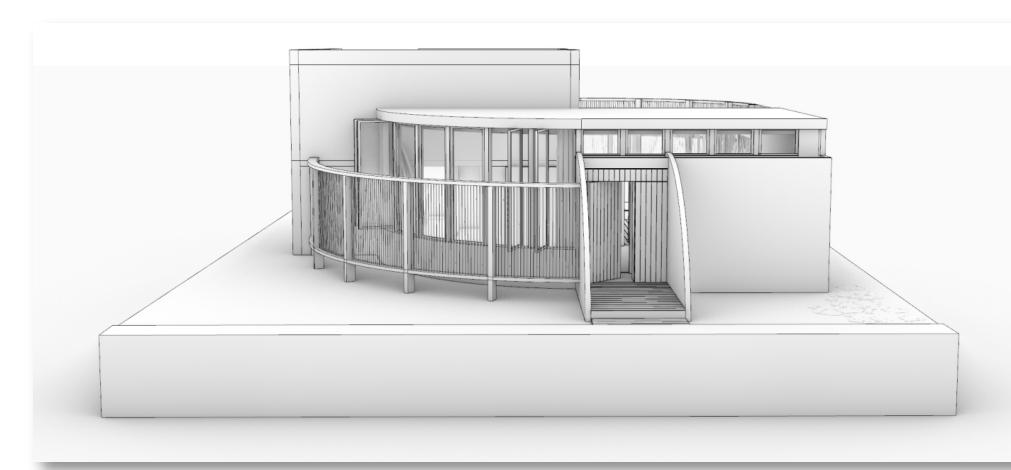

R PLAN











#### KUATRO - FLOOR PLAN











#### K R Y O S





#### K R Y O S





#### K R Y O S











#### KRYOS

#### KRYOS - 3D FLOOR PLAN















GROUND FLOOR

#### KRYOS - FLOOR PLAN



FIRST FLOOR



































#### **3 CIELOS - 3D FLOOR PLAN**









FRONTAL









GROUND FLOOR











#### KAI



#### ΚΑΙ





ΚΑΙ







ΚΑΙ







### KAI - JO FLOOR PLAN













GROUND FLOOR













### ASTRO









### ASTRO



## ASTRO

### ASTRO - 3D FLOOR PLAN















### GROUND FLOOR

INTERIOR AREA: 125.60 M2 EXTERIOR AREA: 24 M2 POOL: 60 M2





### FIRST FLOOR

INTERIOR AREA: 68.90 M2 EXTERIOR AREA: 40 M2 POOL: 6 M2



### SECOND FLOOR

INTERIOR AREA: 125.60 M2 EXTERIOR AREA: 24 M2 POOL: 60 M2





























## RAME - JD FLOOR PLAN









GROUND FLOOR

1



FIRST FLOOR





- Tzalam Wood
- Chukum Stucco
- Polished Concrete
- Aluminum Framed Windows
- Limestone Wall
- Tropical Vegetation
- Mayan Garden Flooring
- Solar Exterior Lighting



### MATERIALS INTERIOR

- Board Formed Concrete
- Tzalam Wood
- Polished Concrete
- Chukum Stucco

- Quartz Countertops
- Devastated Concrete Floors
- Crema Maya Flooring
- Basin in Bathrooms







# EQUIPMENT

• Moen black matte

fixtures and sink

- SMEG range oven & stove
- Garbage disposal
- Mini split A/C
- Ceiling fans
- Pool filter & pump
- Recessed ceiling lighting
- Kitchen pendant lights
- Dishwasher connection
- Water heater
- Solar panels & 2 batteries











## ΗΟΜΕ AUTOMATION

- Smart home wired
- 3 grandstream wireless
- Access points