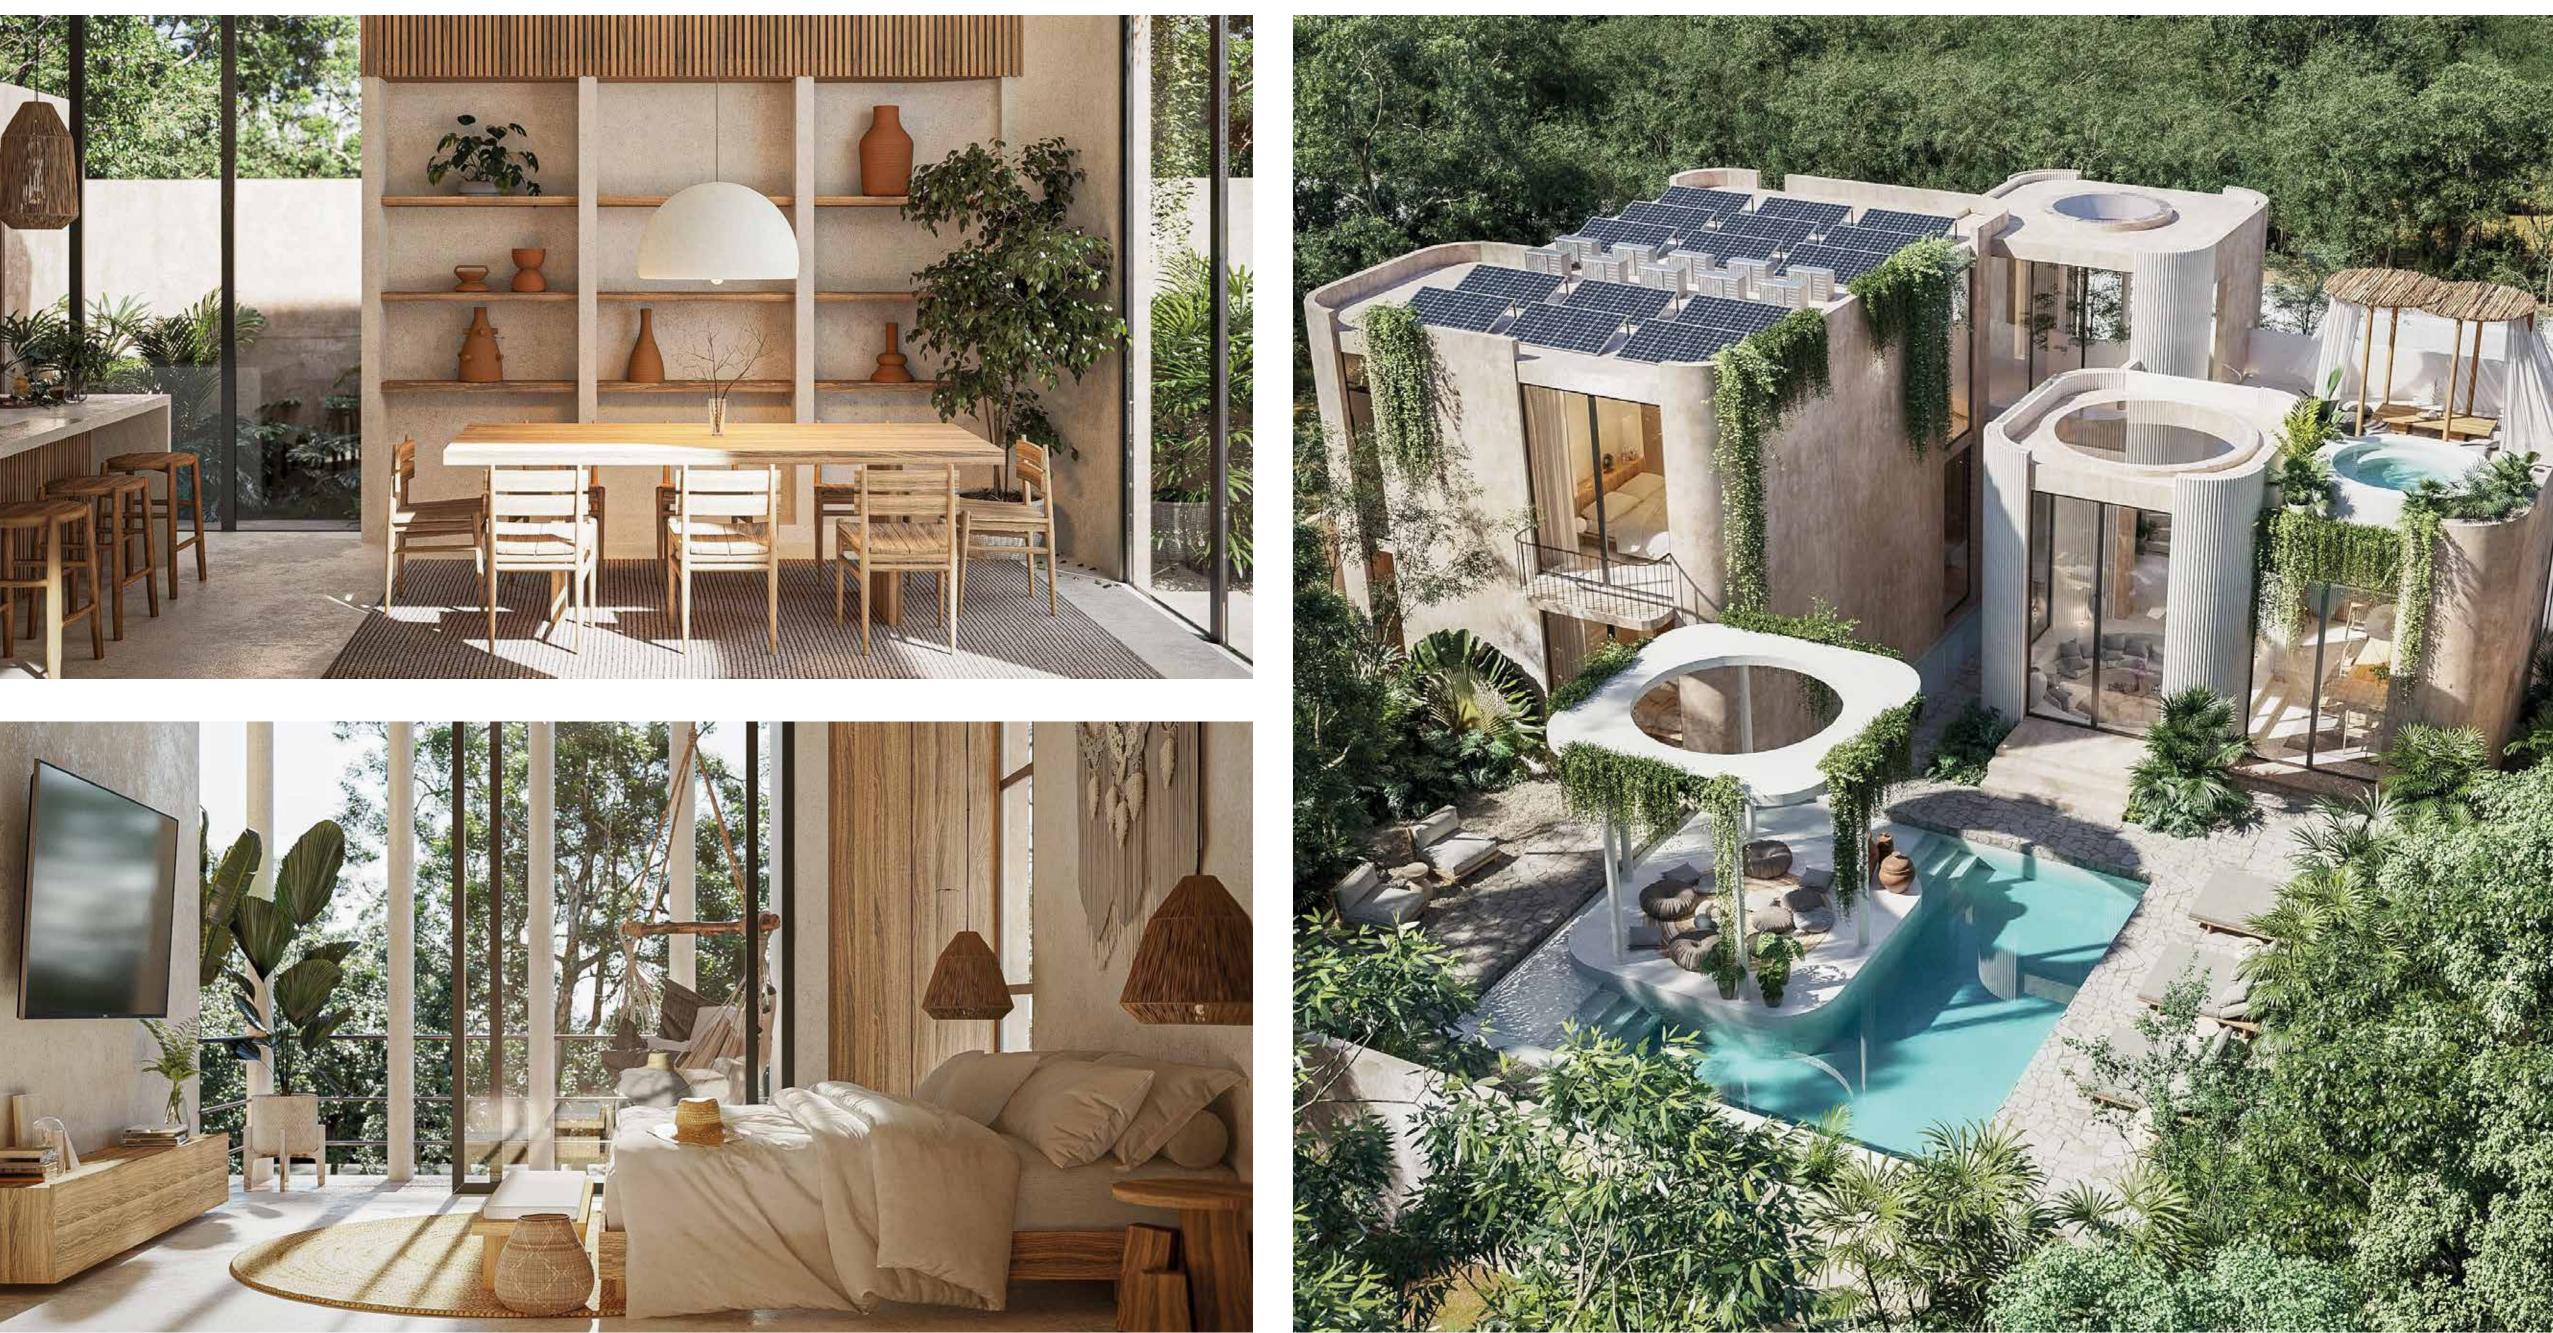

### AMARI COSMOS

Amari Cosmos is a landmark gated development near Holistika Tulum. The community consists of 12 Luxury Wellness Villas with twelve architecturally inspiring models ranging from 4 to 6 bedrooms. Amari Cosmos seamlessly melds **contemporary** elegance with the tranquil natural setting of Tulum to provide a lifestyle asset that transcends generations.

Introducing a visionary real estate development harmonizing luxury living with a profound wellness focus and a unique connection to Mayan astrology. Our sanctuary comprises 12 Luxury Landmark Lots, with 12 built Custom Homes, each representing one of the cosmic elements, offering a choice among 12 distinct villa types. Our development transcends the ordinary, integrating Mayan astrology with sustainable living. Beyond the villas, lush green spaces, walking trails, and eco-friendly practices create a living tapestry where residents can reconnect with nature. Immerse yourself in a lifestyle that seamlessly blends luxury, wellness, and cosmic harmony – a sanctuary where the stars align with your home.