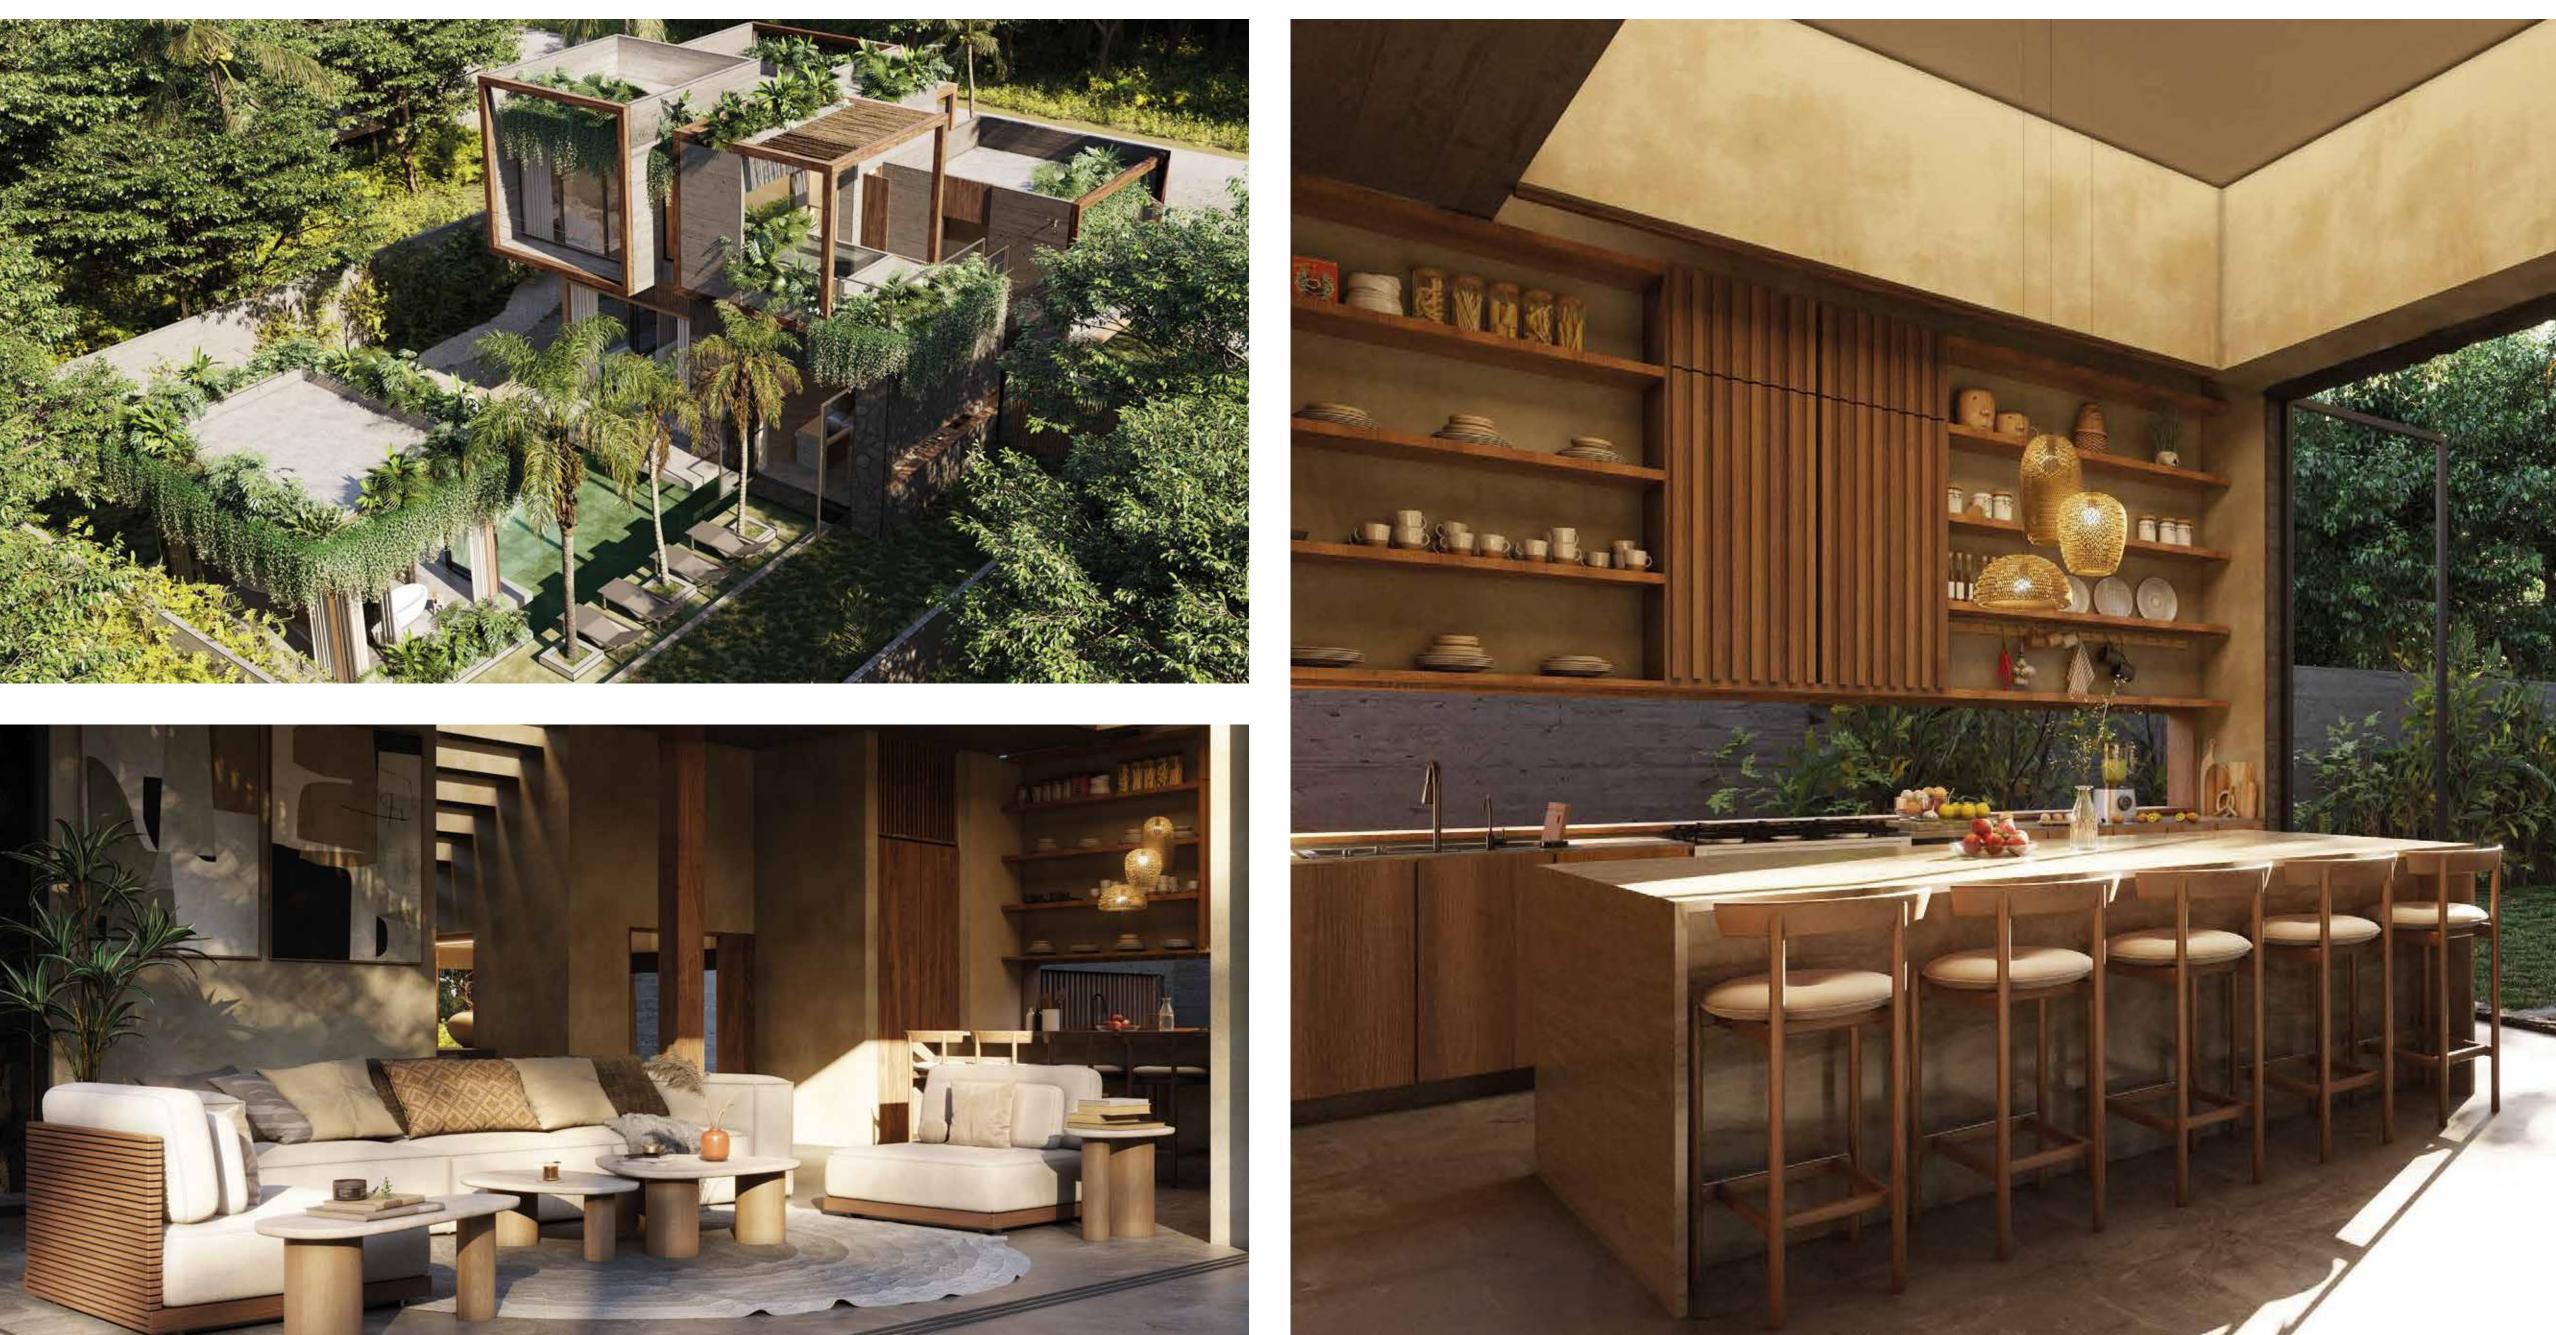

### AMARI COSMOS

Amari Cosmos is a landmark gated development near Holistika Tulum. The community consists of 12 Luxury Wellness Villas with twelve architecturally inspiring models ranging from 4 to 6 bedrooms. Amari Cosmos seamlessly melds **contemporary** elegance with the tranquil natural setting of Tulum to provide a lifestyle asset that transcends generations.

Introducing a visionary real estate development harmonizing luxury living with a profound wellness focus and a unique connection to Mayan astrology. Our sanctuary comprises 12 Luxury Landmark Lots, with 12 built Custom Homes, each representing one of the cosmic elements, offering a choice among 12 distinct villa types. Our development transcends the ordinary, integrating Mayan astrology with sustainable living. Beyond the villas, lush green spaces, walking trails, and eco-friendly practices create a living tapestry where residents can reconnect with nature. Immerse yourself in a lifestyle that seamlessly blends luxury, wellness, and cosmic harmony – a sanctuary where the stars align with your home.

## Discover a harmonious blend of modern amenities and Mayan mystique at AMARI.

Our development seamlessly weaves together luxury, wellness, and cosmic harmony, inviting residents to experience life in alignment with the universe's profound energy.