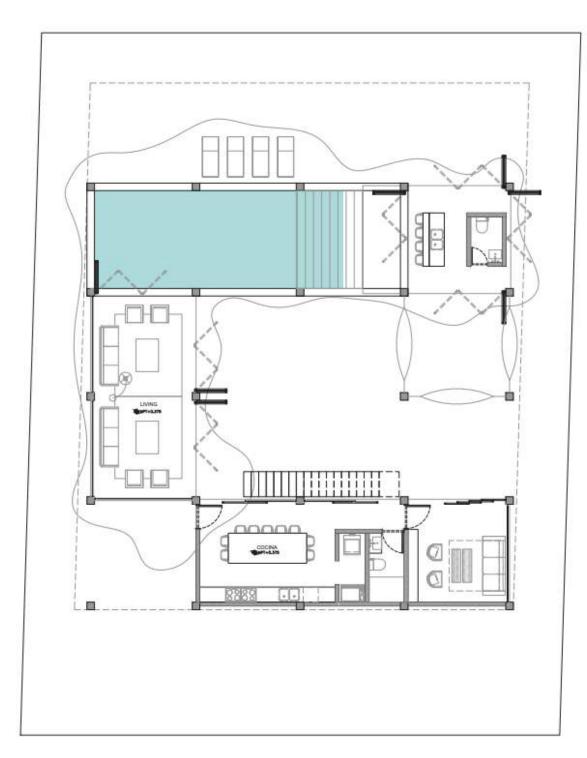

friendly

competition at our **Pickleball** courts,

| 2 | F | 1 | / |
|---|---|---|---|
|   |   |   | 4 |

#### A M E N I T I E S













## CØSM®S









#### K U A T R O

#### **KUATRO**





## **KUATRO**







### **KUATRO**





#### KUATRO - 3D FLOOR PLAN











#### KUATRO - FLOOR PLAN











#### K R Y O S





#### K R Y O S





#### K R Y O S











#### KRYOS

#### KRYOS - 3D FLOOR PLAN















GROUND FLOOR

#### KRYOS - FLOOR PLAN



FIRST FLOOR



































#### **3 CIELOS - 3D FLOOR PLAN**









FRONTAL









GROUND FLOOR











#### KAI



#### ΚΑΙ





ΚΑΙ







ΚΑΙ







### KAI - JO FLOOR PLAN













GROUND FLOOR













### ASTRO









### ASTRO



## ASTRO

### ASTRO - 3D FLOOR PLAN















### GROUND FLOOR

INTERIOR AREA: 125.60 M2 EXTERIOR AREA: 24 M2 POOL: 60 M2





### FIRST FLOOR

INTERIOR AREA: 68.90 M2 EXTERIOR AREA: 40 M2 POOL: 6 M2



### SECOND FLOOR

INTERIOR AREA: 125.60 M2 EXTERIOR AREA: 24 M2 POOL: 60 M2





























## RAME - JD FLOOR PLAN









GROUND FLOOR

1



FIRST FLOOR





- Tzalam Wood
- Chukum Stucco
- Polished Concrete
- Aluminum Framed Windows
- Limestone Wall
- Tropical Vegetation
- Mayan Garden Flooring
- Solar Exterior Lighting



### MATERIALS INTERIOR

- Board Formed Concrete
- Tzalam Wood
- Polished Concrete
- Chukum Stucco

- Quartz Countertops
- Devastated Concrete Floors
- Crema Maya Flooring
- Basin in Bathrooms







# EQUIPMENT

• Moen black matte

fixtures and sink

- SMEG range oven & stove
- Garbage disposal
-