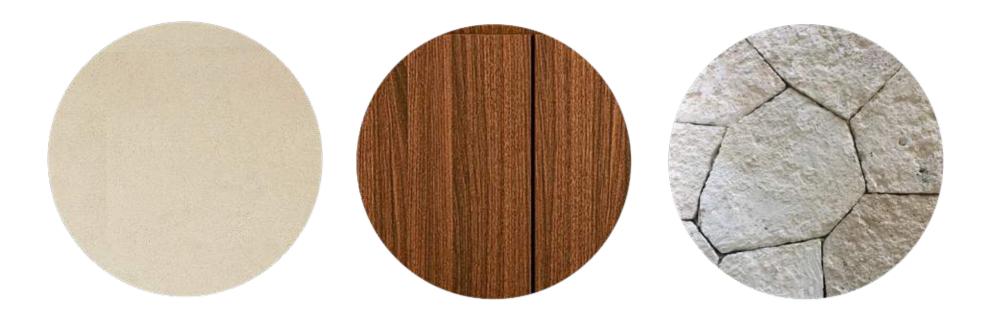

## RAME - JD FLOOR PLAN

GROUND FLOOR

1

FIRST FLOOR

- Tzalam Wood
- Chukum Stucco
- Polished Concrete
- Aluminum Framed Windows
- Limestone Wall
- Tropical Vegetation
- Mayan Garden Flooring
- Solar Exterior Lighting

### MATERIALS INTERIOR

- Board Formed Concrete
- Tzalam Wood
- Polished Concrete
- Chukum Stucco

- Quartz Countertops
- Devastated Concrete Floors
- Crema Maya Flooring
- Basin in Bathrooms