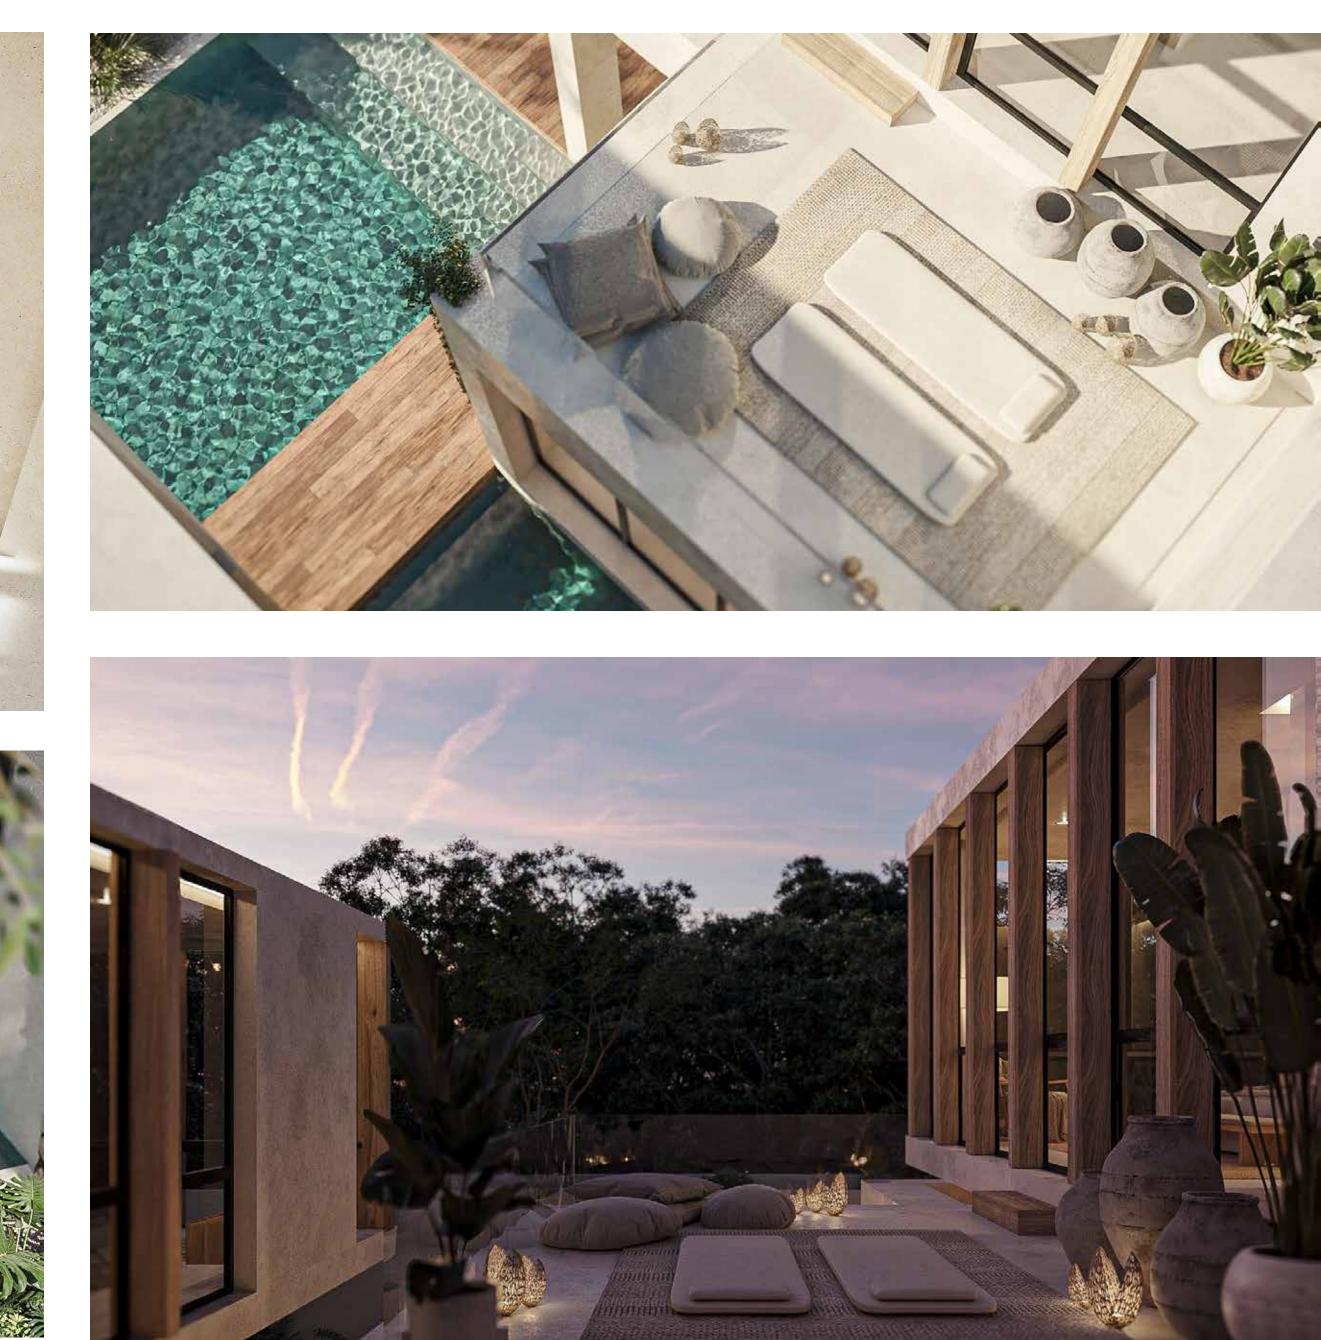

### AMARI COSMOS

Amari Cosmos is a landmark gated development near Holistika Tulum. The community consists of 12 Luxury Wellness Villas with twelve architecturally inspiring models ranging from 4 to 6 bedrooms. Amari Cosmos seamlessly melds **contemporary** elegance with the tranquil natural setting of Tulum to provide a lifestyle asset that transcends generations.

Introducing a visionary real estate development harmonizing luxury living with a profound wellness focus and a unique connection to Mayan astrology. Our sanctuary comprises 12 Luxury Landmark Lots, with 12 built Custom Homes, each representing one of the cosmic elements, offering a choice among 12 distinct villa types. Our development transcends the ordinary, integrating Mayan astrology with sustainable living. Beyond the villas, lush green spaces, walking trails, and eco-friendly practices create a living tapestry where residents can reconnect with nature. Immerse yourself in a lifestyle that seamlessly blends luxury, wellness, and cosmic harmony – a sanctuary where the stars align with your home.