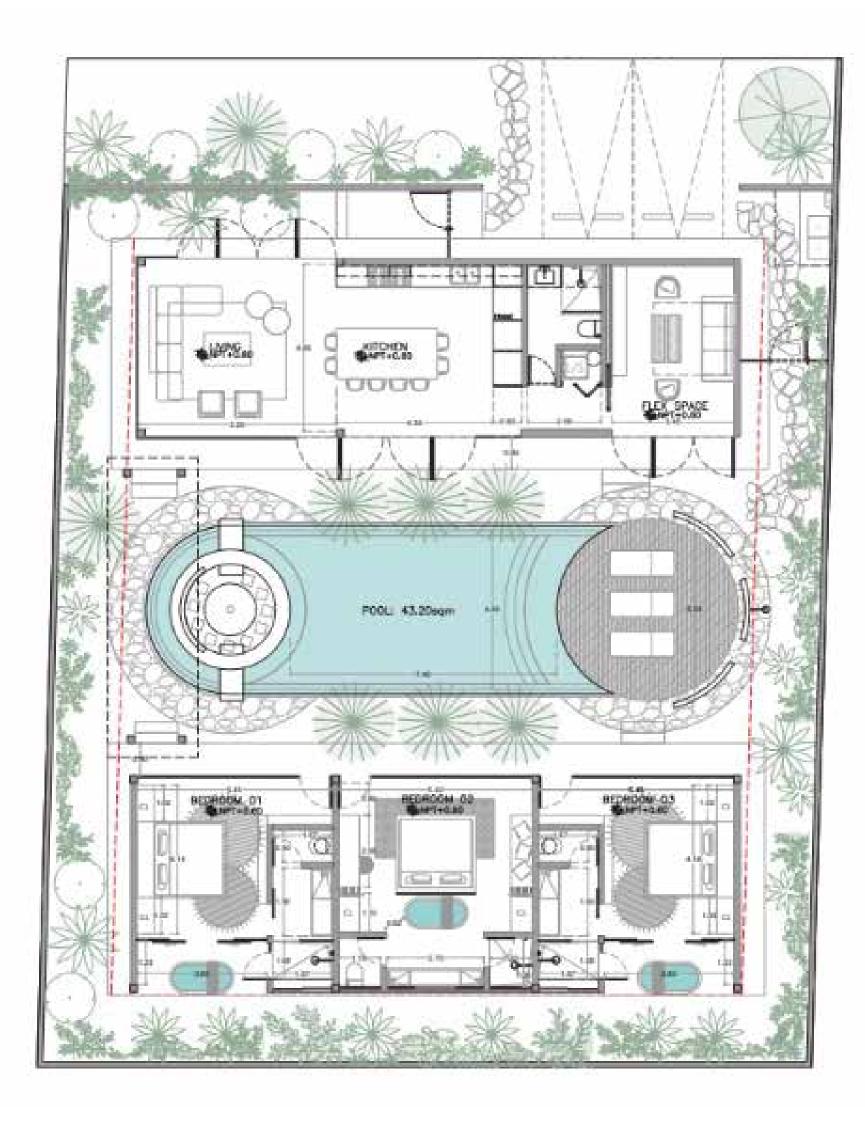

### ASTRO - 3D FLOOR PLAN

### GROUND FLOOR

INTERIOR AREA: 125.60 M2 EXTERIOR AREA: 24 M2 POOL: 60 M2

### FIRST FLOOR

INTERIOR AREA: 68.90 M2 EXTERIOR AREA: 40 M2 POOL: 6 M2

### SECOND FLOOR

INTERIOR AREA: 125.60 M2 EXTERIOR AREA: 24 M2 POOL: 60 M2