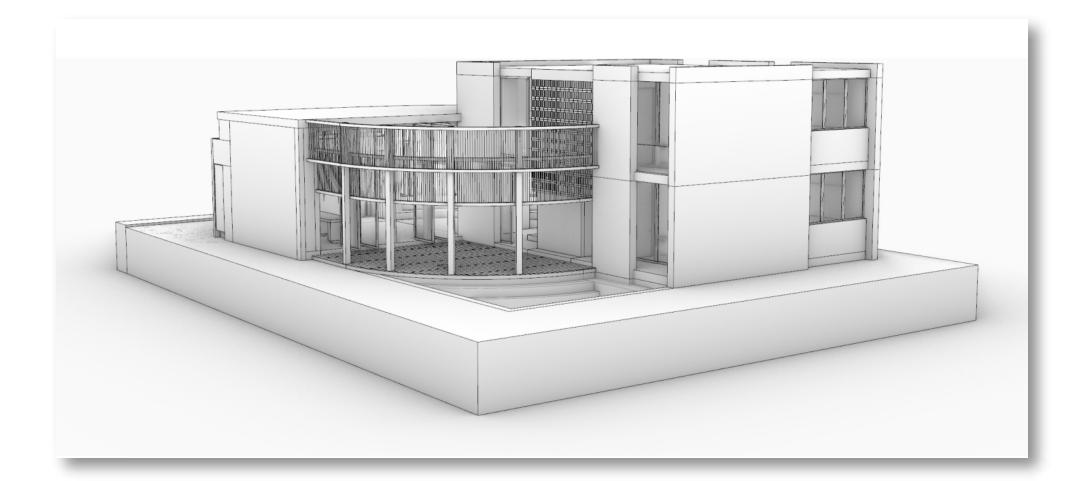

### ASTRO - 3D FLOOR PLAN

### GROUND FLOOR

INTERIOR AREA: 125.60 M2 EXTERIOR AREA: 24 M2 POOL: 60 M2

### FIRST FLOOR

INTERIOR AREA: 68.90 M2 EXTERIOR AREA: 40 M2 POOL: 6 M2

### SECOND FLOOR

INTERIOR AREA: 125.60 M2 EXTERIOR AREA: 24 M2 POOL: 60 M2