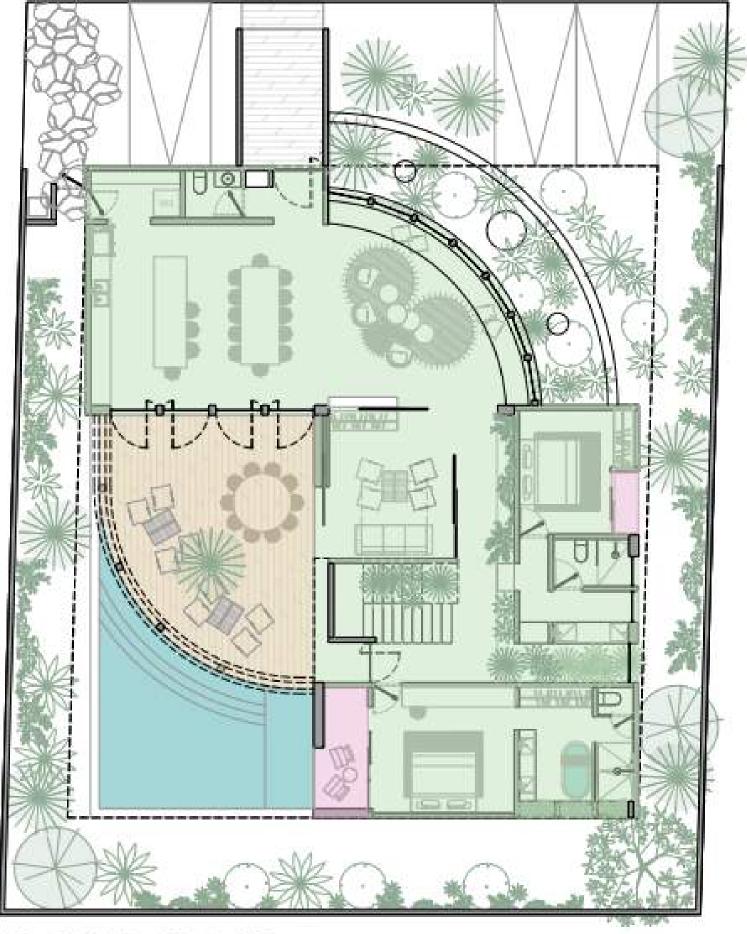

### GROUND FLOOR

INTERIOR AREA: 125.60 M2 EXTERIOR AREA: 24 M2 POOL: 60 M2

### FIRST FLOOR

INTERIOR AREA: 68.90 M2 EXTERIOR AREA: 40 M2 POOL: 6 M2

### SECOND FLOOR

INTERIOR AREA: 125.60 M2 EXTERIOR AREA: 24 M2 POOL: 60 M2