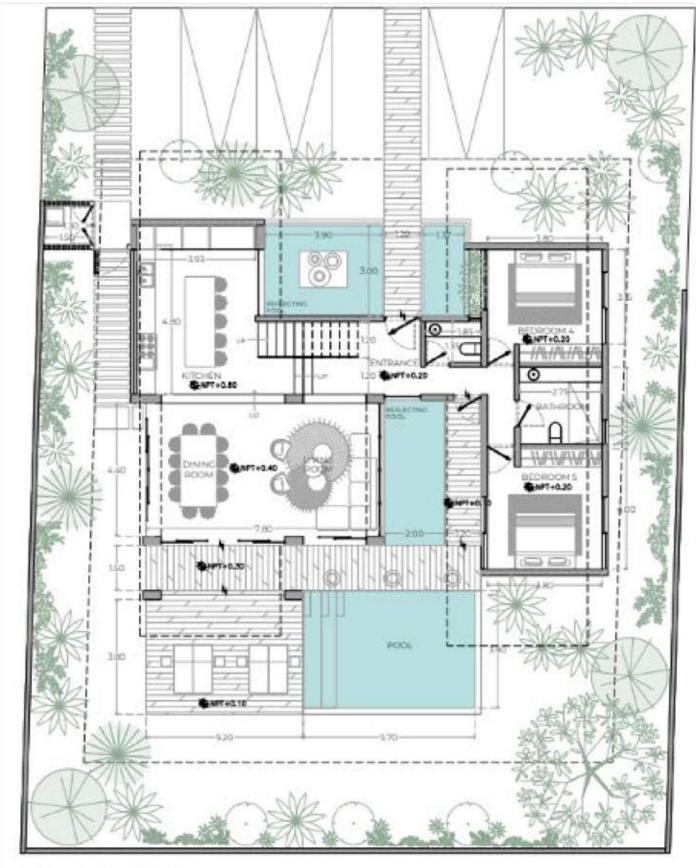

pired by the clandestine passages of Mayan lore, perfect for intimate gatherings.

Engage in community and friendly

competition at our **Pickleball** courts,

| 2 | F | 1 | / |
|---|---|---|---|
|   |   |   | 4 |

#### A M E N I T I E S













## CØSM®S









#### K U A T R O

#### **KUATRO**





## **KUATRO**







### **KUATRO**





#### KUATRO - 3D FLOOR PLAN











#### KUATRO - FLOOR PLAN











#### K R Y O S





#### K R Y O S





#### K R Y O S











#### KRYOS

#### KRYOS - 3D FLOOR PLAN















GROUND FLOOR

#### KRYOS - FLOOR PLAN



FIRST FLOOR



































#### **3 CIELOS - 3D FLOOR PLAN**









FRONTAL









GROUND FLOOR











#### KAI



#### ΚΑΙ





ΚΑΙ







ΚΑΙ







### KAI - JO FLOOR PLAN













GROUND FLOOR













### ASTRO









### ASTRO



## ASTRO

### ASTRO - 3D FLOOR PLAN















### GROUND FLOOR

INTERIOR AREA: 125.60 M2 EXTERIOR AREA: 24 M2 POOL: 60 M2





### FIRST FLOOR

INTERIOR AREA: 68.90 M2 EXTERIOR AREA: 40 M2 POOL: 6 M2



### SECOND FLOOR

INTERIOR AREA: 125.60 M2 EXTERIOR AREA: 24 M2 POOL: 60 M2





























## RAME - JD FLOOR PLAN









GROUND FLOOR

1



FIRST FLOOR





- Tzalam Wood
- Chukum Stucco
- Polished Concrete
- Aluminum Framed Windows
- Limestone Wall
- Tropical Vegetation
- Mayan Garden Flooring
- Solar Exterior Lighting



### MATERIALS INTERIOR

- Board Formed Concrete
- Tzalam Wood
- Polished Concrete
- Chukum Stucco

- Quartz Countertops
- Devastated Concrete Floors
- Crema Maya Flooring
- Basin in Bathroom