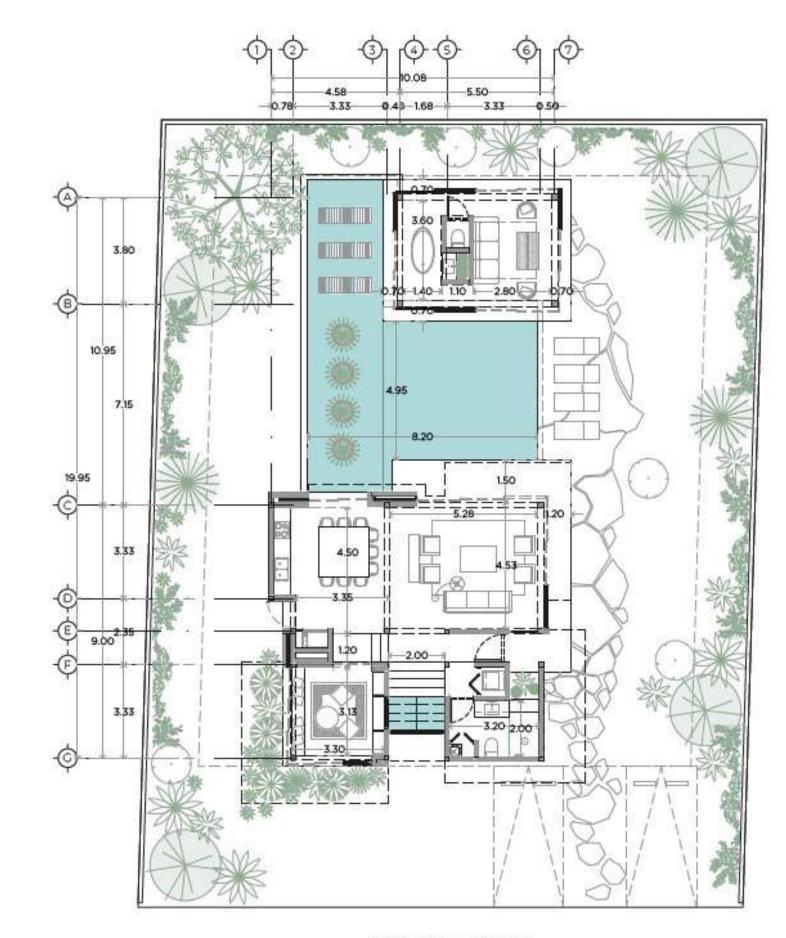

reveals its wonders. Gaze at the stars above, connecting with the Mayan belief in a celestial "road to the sky."



Indulge in culinary delights at our **Outdoor Restaurant,** nestled amid nature, and uncover the allure of our **Wine/Café Bar** a space inspired by the clandestine passages of Mayan lore, perfect for intimate gatherings.

Engage in community and friendly

competition at our **Pickleball** courts,

| 2 | F | 1 | / |
|---|---|---|---|
|   |   |   | 4 |

#### A M E N I T I E S













## CØSM®S









#### K U A T R O

#### **KUATRO**





## **KUATRO**







### **KUATRO**





#### KUATRO - 3D FLOOR PLAN











#### KUATRO - FLOOR PLAN











#### K R Y O S





#### K R Y O S





#### K R Y O S











#### KRYOS

#### KRYOS - 3D FLOOR PLAN















GROUND FLOOR

#### KRYOS - FLOOR PLAN



FIRST FLOOR



































#### **3 CIELOS - 3D FLOOR PLAN**









FRONTAL









GROUND FLOOR











#### KAI



#### ΚΑΙ





ΚΑΙ







ΚΑΙ







### KAI - JO FLOOR PLAN













GROUND FLOOR













### ASTRO









### ASTRO



## ASTRO

### ASTRO - 3D FLOOR PLAN















### GROUND FLOOR

INTERIOR AREA: 125.60 M2 EXTERIOR AREA: 24 M2 POOL: 60 M2





### FIRST FLOOR

INTERIOR AREA: 68.90 M2 EXTERIOR AREA: 40 M2 POOL: 6 M2



### SECOND FLOOR

INTERIOR AREA: 125.60 M2 EXTERIOR AREA: 24 M2 POOL: 60 M2





























## RAME - JD FLOOR PLAN









GROUND FLOOR

1



FIRST FLOOR





- Tzalam Wood
- Chukum Stucco
- Polished Concrete
- Aluminum Framed Windows
- Limestone Wall
- Tropic