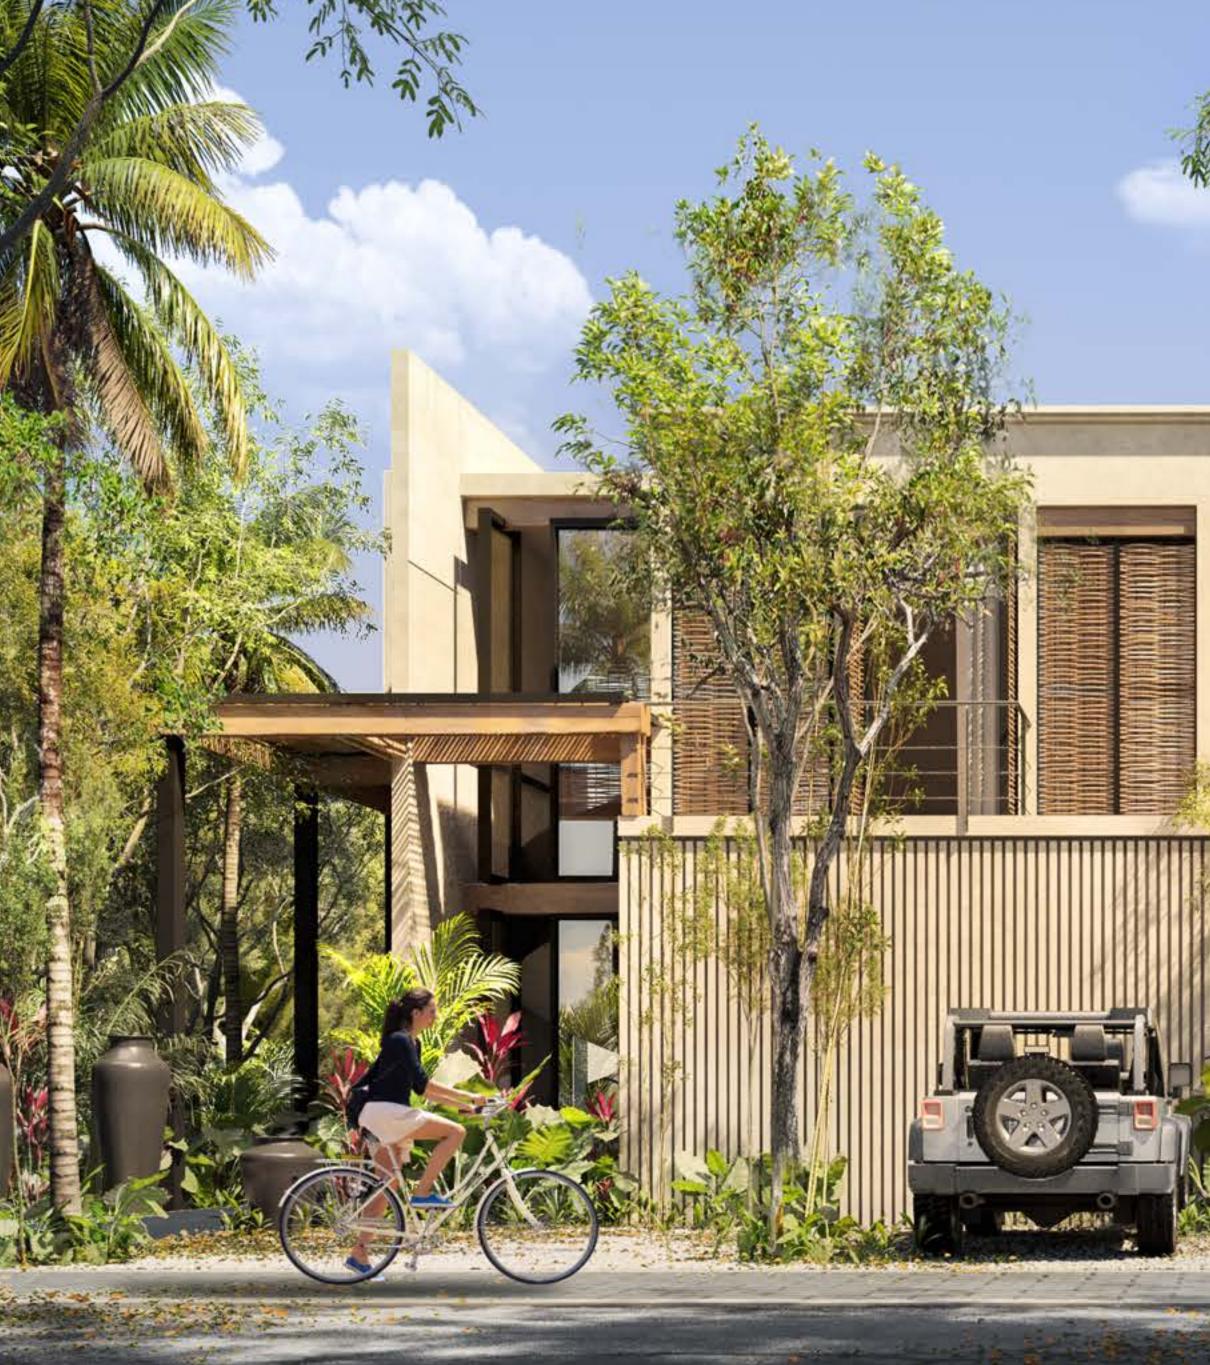

## Tulum

Bacalar - Tulum

Vesta

Step into an oasis of life with Vesta, a project of four houses, where the connection with nature and the use of regional materials merge into a unique experience. Vesta offers a perfect balance of elegance and comfort, with spacious social areas that seamlessly blend and allow you to enjoy incredible panoramic views through generous windows. In your private garden, you will discover a haven of peace with a refreshing pool, surrounded by lush vegetation. Every corner has been carefully designed to captivate your senses and provide an exceptional living experience. Welcome to Vesta, your new home, where nature and beauty unite in perfect harmony.

\*The image presented is for illustrative purposes only and may change without notice during the construction process.

4 houses with 2 levels

3 bedrooms

| 1  |       | _  | 1 |
|----|-------|----|---|
| Π  | -     | -  | n |
| 15 | de la | 44 |   |

Livingroom

Kitchen

Dining room

Private garden

=月=

Private pool

Parking

\*The image presented is for illustrative purposes only and may change without notice during the construction process.