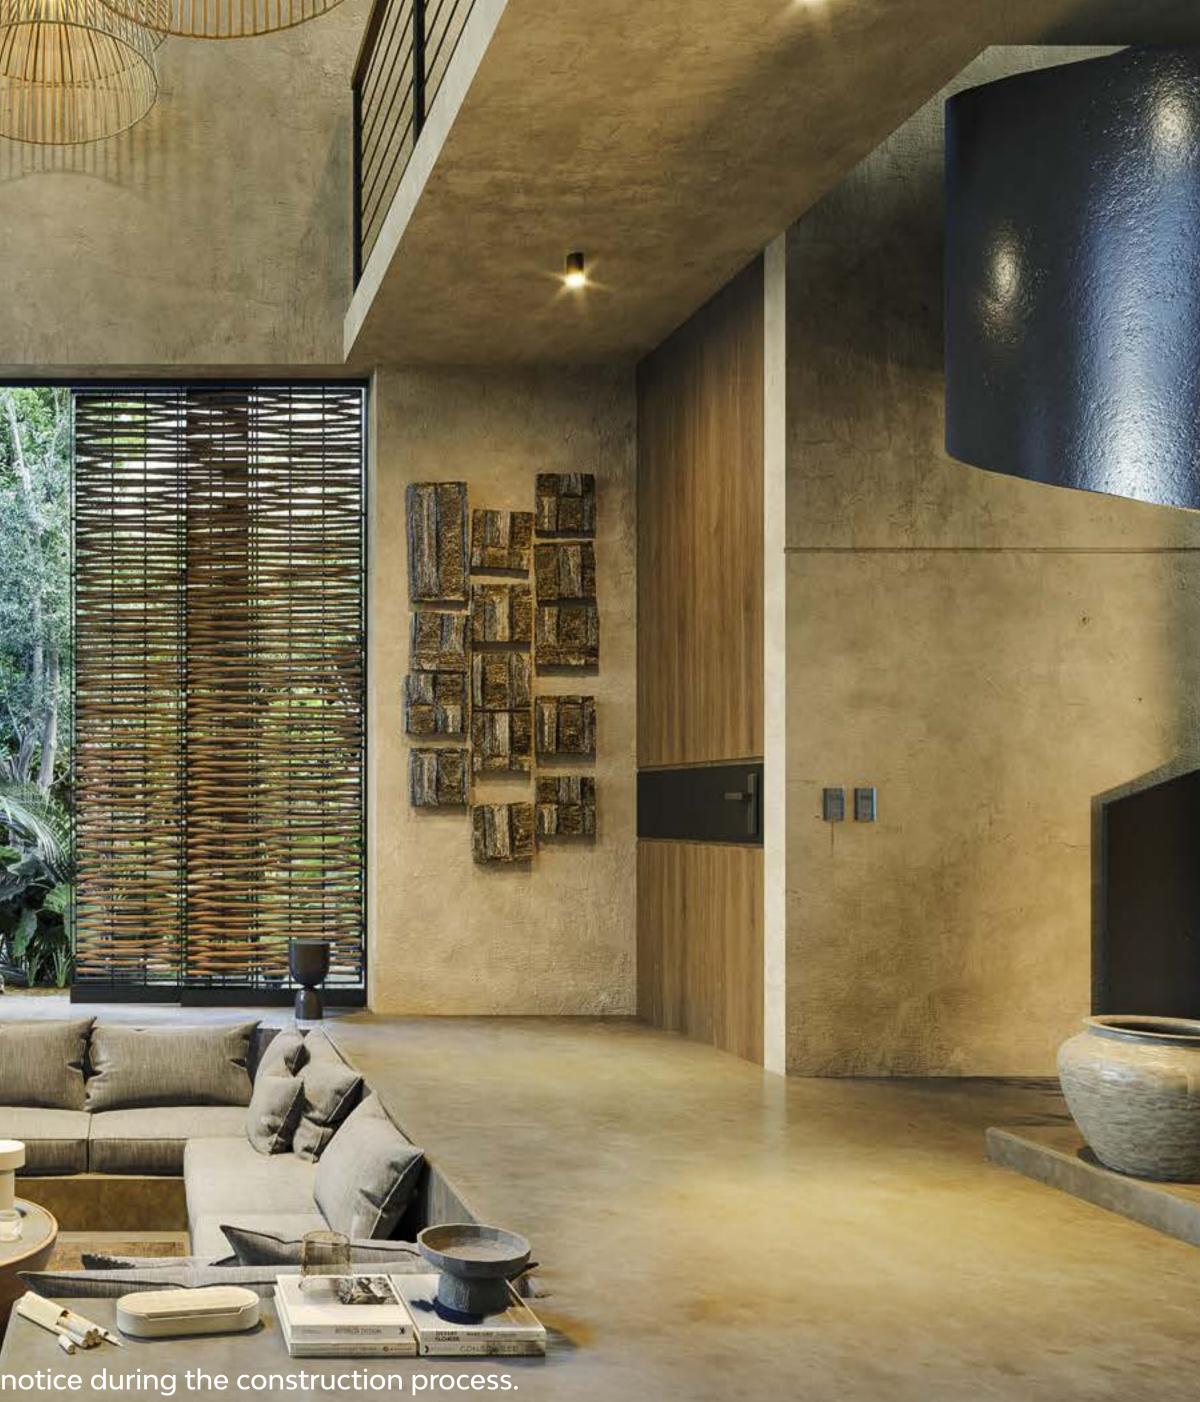

## Tulum

Bacalar - Tulum

Vesta

Step into an oasis of life with Vesta, a project of four houses, where the connection with nature and the use of regional materials merge into a unique experience. Vesta offers a perfect balance of elegance and comfort, with spacious social areas that seamlessly blend and allow you to enjoy incredible panoramic views through generous windows. In your private garden, you will discover a haven of peace with a refreshing pool, surrounded by lush vegetation. Every corner has been carefully designed to captivate your senses and provide an exceptional living experience. Welcome to Vesta, your new home, where nature and beauty unite in perfect harmony.

Livingroom

Kitchen

Dining room

Private garden

=月=

Private pool

Parking

\*The image presented is for illustrative purposes only and may change without notice during the construction process.