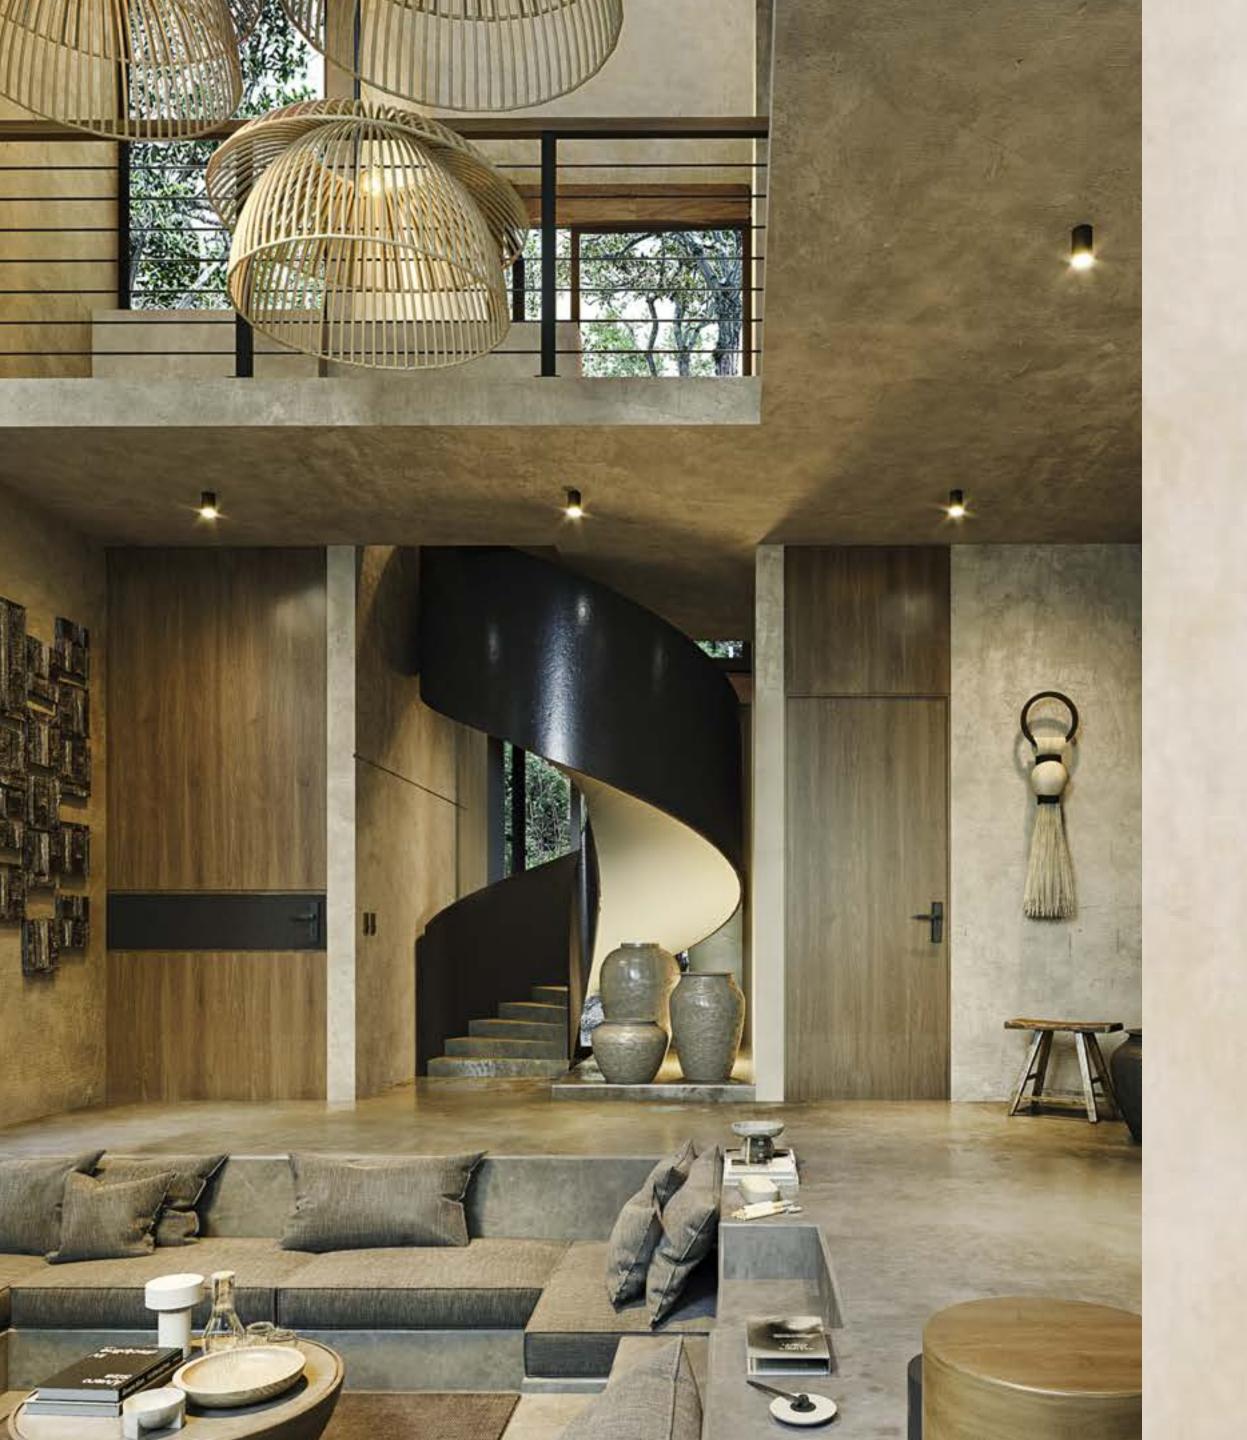

## Tulum

Bacalar - Tulum

Vesta

Step into an oasis of life with Vesta, a project of four houses, where the connection with nature and the use of regional materials merge into a unique experience. Vesta offers a perfect balance of elegance and comfort, with spacious social areas that seamlessly blend and allow you to enjoy incredible panoramic views through generous windows. In your private garden, you will discover a haven of peace with a refreshing pool, surrounded by lush vegetation. Every corner has been carefully designed to captivate your senses and provide an exceptional living experience. Welcome to Vesta, your new home, where nature and beauty unite in perfect harmony.

Livingroom

Kitchen

Dining room

Private garden

=月=

Private pool

Parking

\*The image presented is for illustrative purposes only and may change without notice during the construction process.