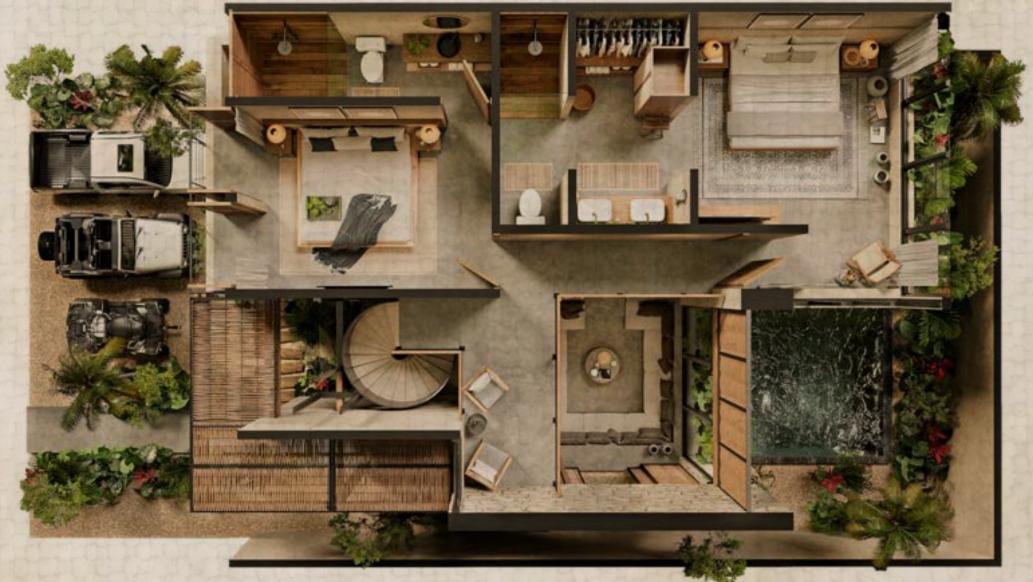

Livingroom

Kitchen

Dining room

Private garden

=月=

Private pool

Parking

\*The image presented is for illustrative purposes only and may change without notice during the construction process.

\*The image presented is for illustrative purposes only and may change without notice during the construction process.

talization the second

M<sup>2</sup> BUILT TERRACE GARDEN POOL LAND 149,45 M² 16,14 M² 93,53 M² 13,07 M²

### First floor