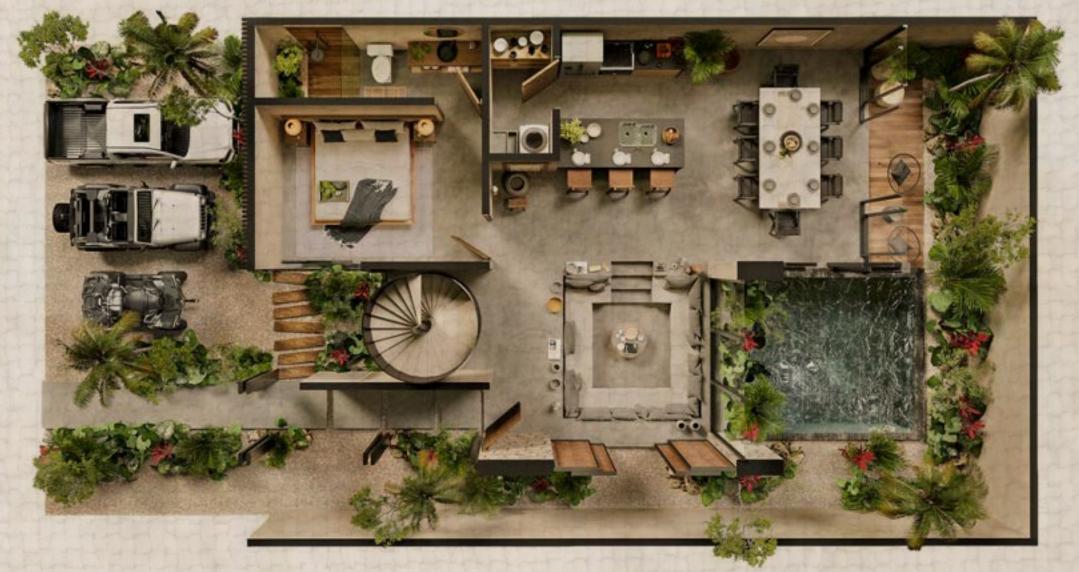

Livingroom

Kitchen

Dining room

Private garden

=月=

Private pool

Parking

\*The image presented is for illustrative purposes only and may change without notice during the construction process.

\*The image presented is for illustrative purposes only and may change without notice during the construction process.

talization the second

M<sup>2</sup> BUILT TERRACE GARDEN POOL LAND 149,45 M² 16,14 M² 93,53 M² 13,07 M²

### Ground floor