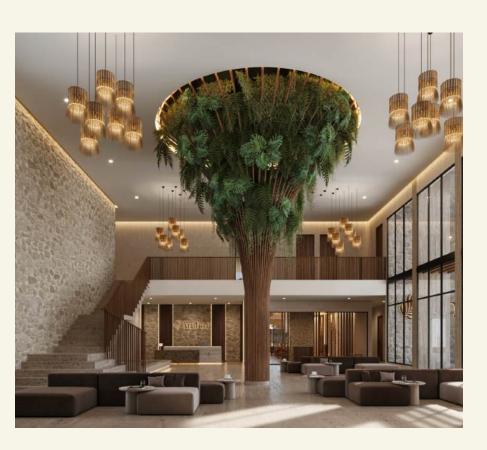

### **CLUBHOUSE**

The Anthar Club House is emerging as the social heart of development, offering a range of amenities and services designed to enrich the life of each resident.

You can enjoy a versatile event room, relax in the sauna, stay active in the gym, have a good time with friends on the paddle and tennis courts, find your rhythm in the spinning room and promote your projects in the business center. Every detail has been carefully thought out to create an environment of community and well-being.