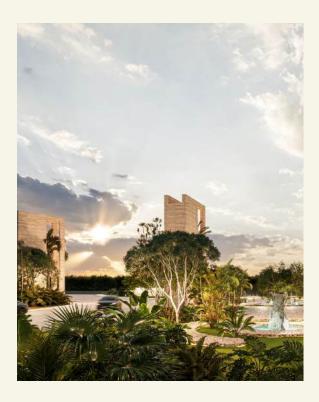

### WELCOME

At Anthar, every detail reflects the grandeur of the magical empires of the Mediterranean.

Its majestic, embellished entrance is adorned with **8** *monolithic steles*, four of them ascending towards the sky, *with the tallest reaching* **12** *meters*, creating a connection between the earth and the stars, where one is the observer, surrounded by peace and serenity.

# Anthar

Anthar is not just a real estate project; it is a symbol of a sustainable and prosperous future. *It is the first in Playa del Carmen* to offer a commercial square at the beginning of the development, highlighting its innovation and future vision, which includes premium services such as access through a security booth, clubhouse, green spaces including medians, a pet park, among others.