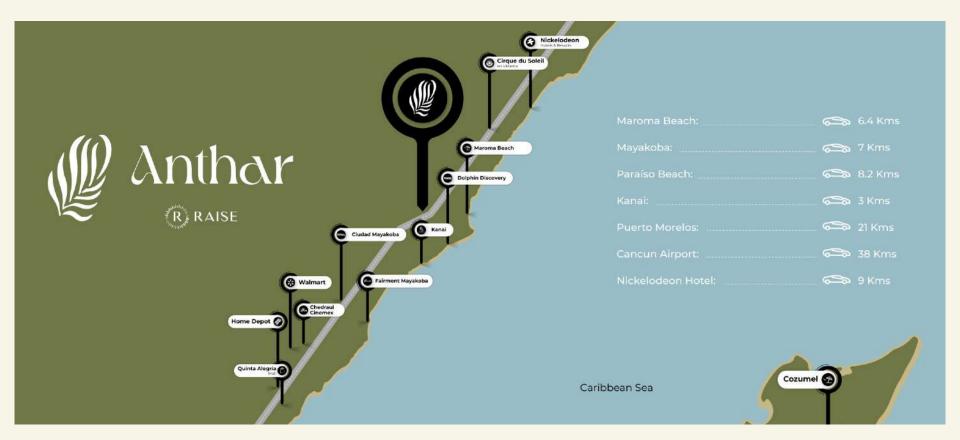

Anthar is strategically located in Playa del Carmen in front of the impressive Punta Maroma, easily accessible by road and *just 15 minutes away by car.* This privileged location allows convenient access to various world-renowned resorts, including the luxurious Nickelodeon Hotel, the exclusive Corasol, and the elegant St Regis Kanai.