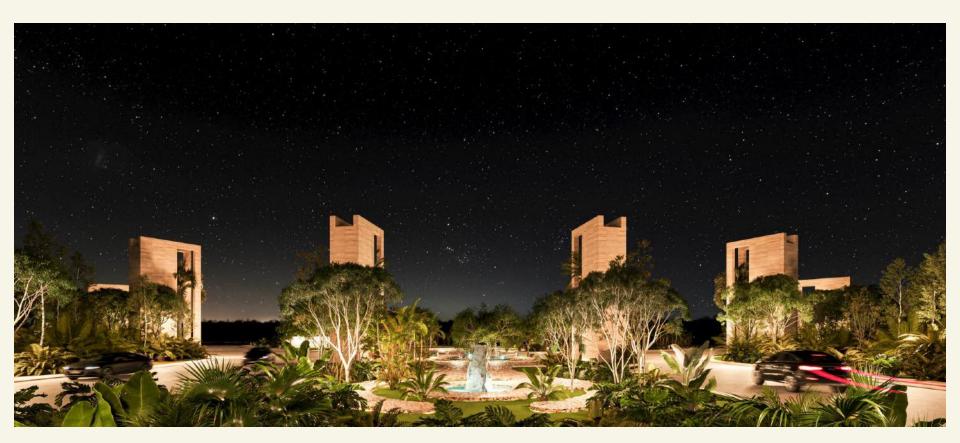

### WELCOME

At Anthar, every detail reflects the grandeur of the magical empires of the Mediterranean.

Its majestic, embellished entrance is adorned with **8** *monolithic steles*, four of them ascending towards the sky, *with the tallest reaching* **12** *meters*, creating a connection between the earth and the stars, where one is the observer, surrounded by peace and serenity.