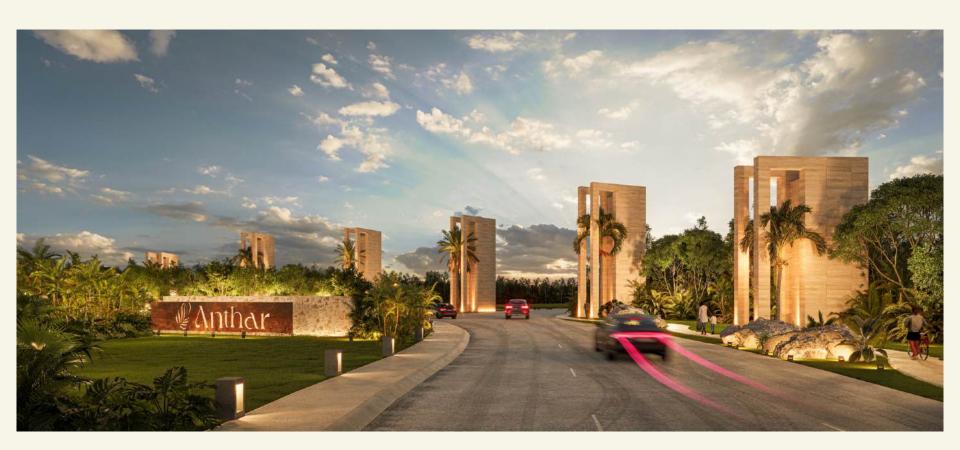

### WELCOME

At Anthar, every detail reflects the grandeur of the magical empires of the Mediterranean.

Its majestic, embellished entrance is adorned with **8** *monolithic steles*, four of them ascending towards the sky, *with the tallest reaching* **12** *meters*, creating a connection between the earth and the stars, where one is the observer, surrounded by peace and serenity.