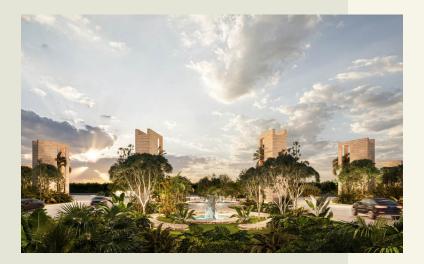

### WELCOME

At Anthar, every detail reflects the grandeur of the magical empires of the Mediterranean.

Its majestic, embellished entrance is adorned with **8** *monolithic steles*, four of them ascending towards the sky, *with the tallest reaching* **12** *meters*, creating a connection between the earth and the stars, where one is the observer, surrounded by peace and serenity.

# Anthar

Anthar is not just a real estate project; it is a symbol of a sustainable and prosperous future. *It is the first in Playa del Carmen* to offer a commercial square at the beginning of the development, highlighting its innovation and future vision, which includes premium services such as access through a security booth, clubhouse, green spaces including medians, a pet park, among others.