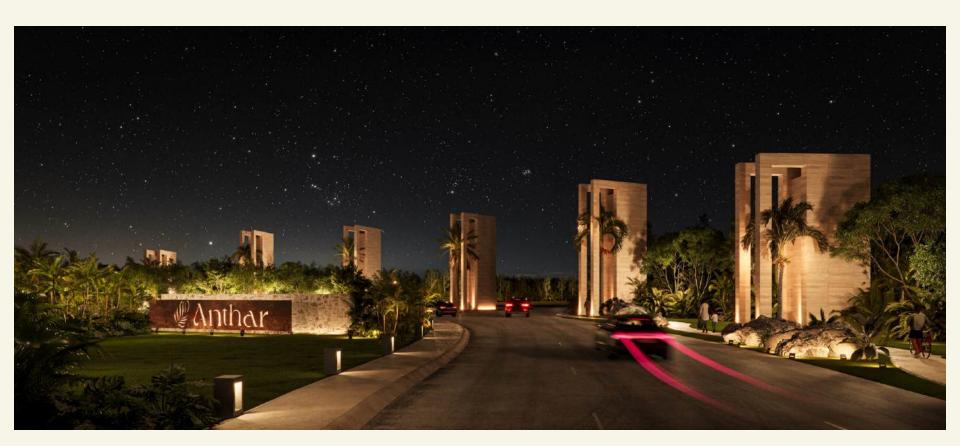

### WELCOME

At Anthar, every detail reflects the grandeur of the magical empires of the Mediterranean.

Its majestic, embellished entrance is adorned with **8** *monolithic steles*, four of them ascending towards the sky, *with the tallest reaching* **12** *meters*, creating a connection between the earth and the stars, where one is the observer, surrounded by peace and serenity.

# Anthar

Anthar is not just a real estate project; it is a symbol of a sustainable and prosperous future. *It is the first in Playa del Carmen* to offer a commercial square at the beginning of the development, highlighting its innovation and future vision, which includes premium services such as access through a security booth, clubhouse, green spaces including medians, a pet park, among others.