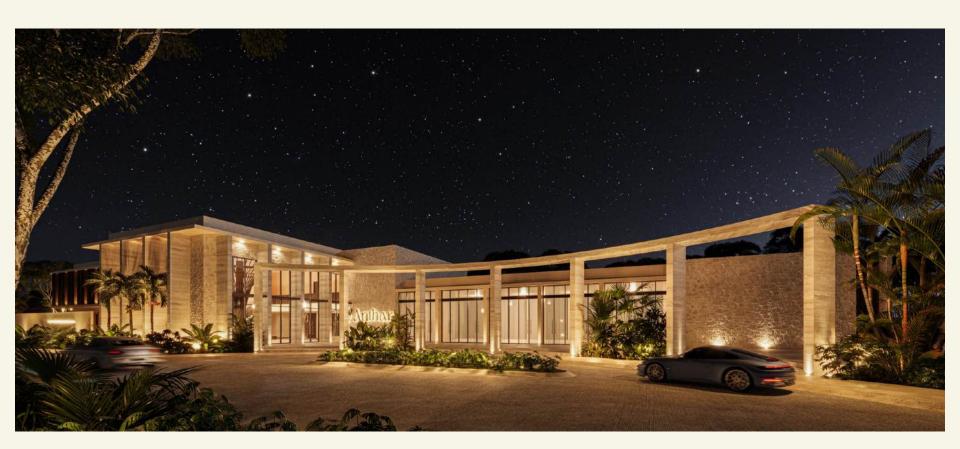

### WELCOME

At Anthar, every detail reflects the grandeur of the magical empires of the Mediterranean.

Its majestic, embellished entrance is adorned with **8** *monolithic steles*, four of them ascending towards the sky, *with the tallest reaching* **12** *meters*, creating a connection between the earth and the stars, where one is the observer, surrounded by peace and serenity.