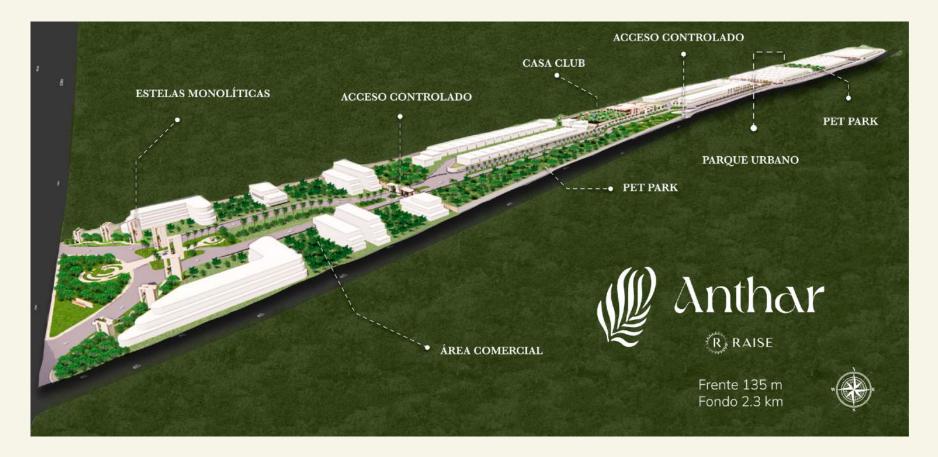

### MASTER PLAN

Anthar presents itself as a visionary development with an exceptional master plan, integrating 422 lots for both commercial and residential purposes that unfold across the terrain, offering a sense of spaciousness and freedom.

Located at the roadside, it provides easy access and a direct connection to key points in the area. This development is not just a living space but a complete ecosystem that promises an integrated and modern life, where every detail maximizes the experience of living in a cohesive and well-integrated environment.