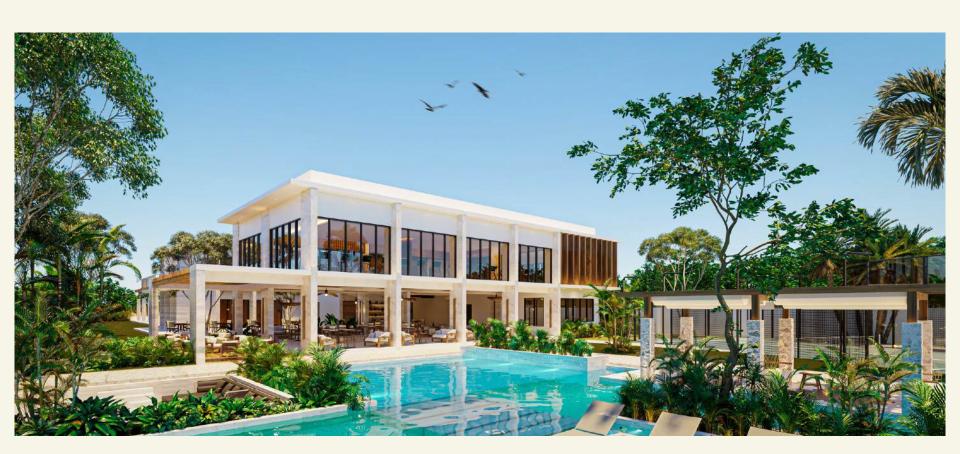

### **CLUBHOUSE**

The Anthar Club House is emerging as the social heart of development, offering a range of amenities and services designed to enrich the life of each resident.

You can enjoy a versatile event room, relax in the sauna, stay active in the gym, have a good time with friends on the paddle and tennis courts, find your rhythm in the spinning room and promote your projects in the business center. Every detail has been carefully thought out to create an environment of community and well-being.