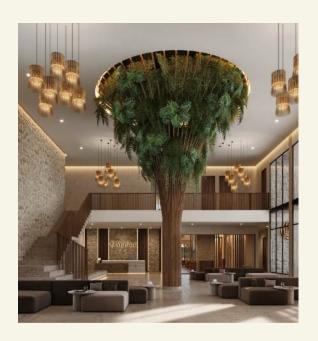

### WELCOME

At Anthar, every detail reflects the grandeur of the magical empires of the Mediterranean.

Its majestic, embellished entrance is adorned with **8** *monolithic steles*, four of them ascending towards the sky, *with the tallest reaching* **12** *meters*, creating a connection between the earth and the stars, where one is the observer, surrounded by peace and serenity.

# Anthar

Anthar is not just a real estate project; it is a symbol of a sustainable and prosperous future. *It is the first in Playa del Carmen* to offer a commercial square at the beginning of the development, highlighting its innovation and future vision, which includes premium services such as access through a security booth, clubhouse, green spaces including medians, a pet park, among others.