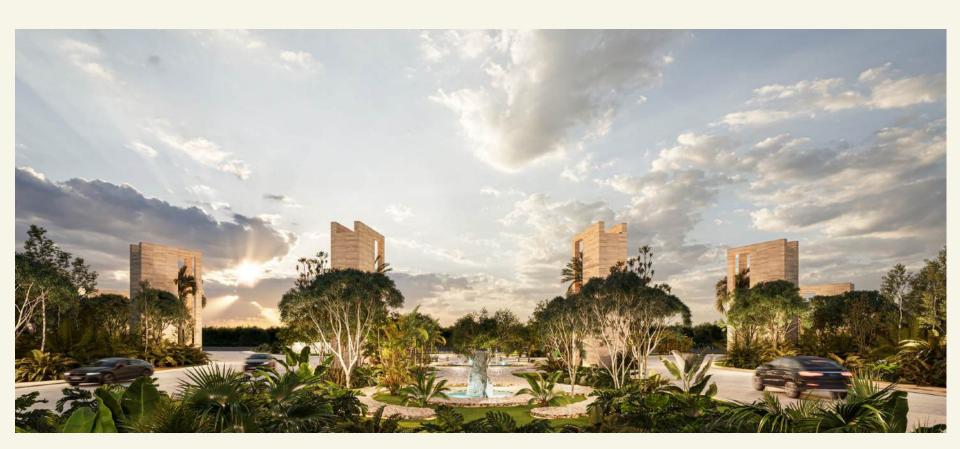

### WELCOME

At Anthar, every detail reflects the grandeur of the magical empires of the Mediterranean.

Its majestic, embellished entrance is adorned with **8** *monolithic steles*, four of them ascending towards the sky, *with the tallest reaching* **12** *meters*, creating a connection between the earth and the stars, where one is the observer, surrounded by peace and serenity.

# Anthar

Anthar is not just a real estate project; it is a symbol of a sustainable and prosperous future. *It is the first in Playa del Carmen* to offer a commercial square at the beginning of the development, highlighting its innovation and future vision, which includes premium services such as access through a security booth, clubhouse, green spaces including medians, a pet park, among others.