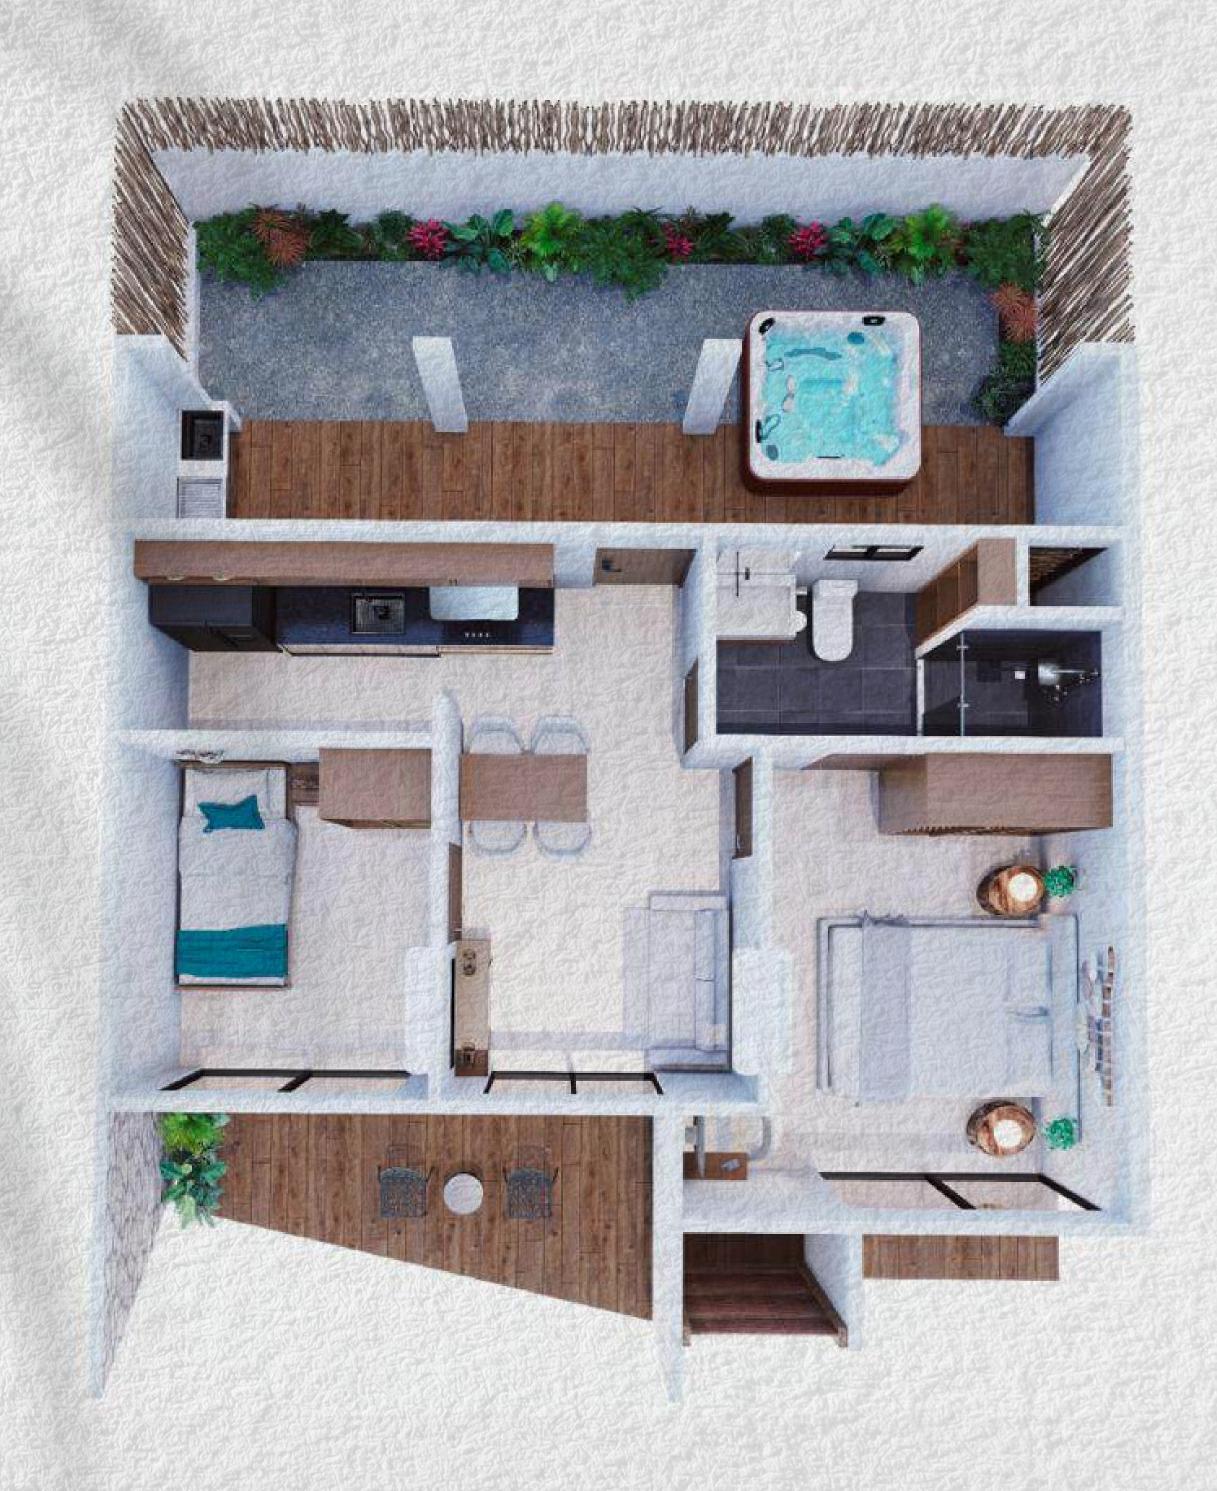

#### IN THE MIDDLE OF THE TROPICAL JUNGLE IS TULUM, OUR HOME.

Naia Uhm is just minutes from the coast and all the incredible natural, archaeological and tourist attractions that this place has.

It is a luxury residential complex of 52 UNITS distributed in 1 Clusters of 4 towers formed by 4 levels each, connected by two elevators that connect between towers.

#### FROM NAIAUHM TO:

| Beach                     | 8 min  |
|---------------------------|--------|
| Tulum Ruins               | 12 min |
| Restaurants and Bars Area | 8 min  |
| Cenotes                   | 10 min |
| Tulum Airport             | 30 min |



### 

Ground floor 65.04m

2 Complete bedrooms

Jacuzzi Jacuzzi



### MANAS

First Level 51m

2 Complete bedrooms

□ 1 Full bathroom

Jacuzzi Jacuzzi



## 

Second Level 51m

2 Complete bedrooms

□ 1 Full bathroom



# 

Penthouse 92.6 m

2 Complete bedrooms

Jacuzzi Jacuzzi













Central courtyard pool



Jacuzzi in central courtyard pool area



Fire pit in the pool area



Yoga palapa



Temazcal



Sun loungers area



Bar with grill



Service bathrooms in pool area



Laundry



Lobby / Reception



Gym



Mini cinema



Coworking



Playground area



Rooftop Sleeping Area



Rooftop Bar with Grill



Bathroom in Roof area



Swimming pool on Roof



Elevator



Shared parking



Bicycle storage area