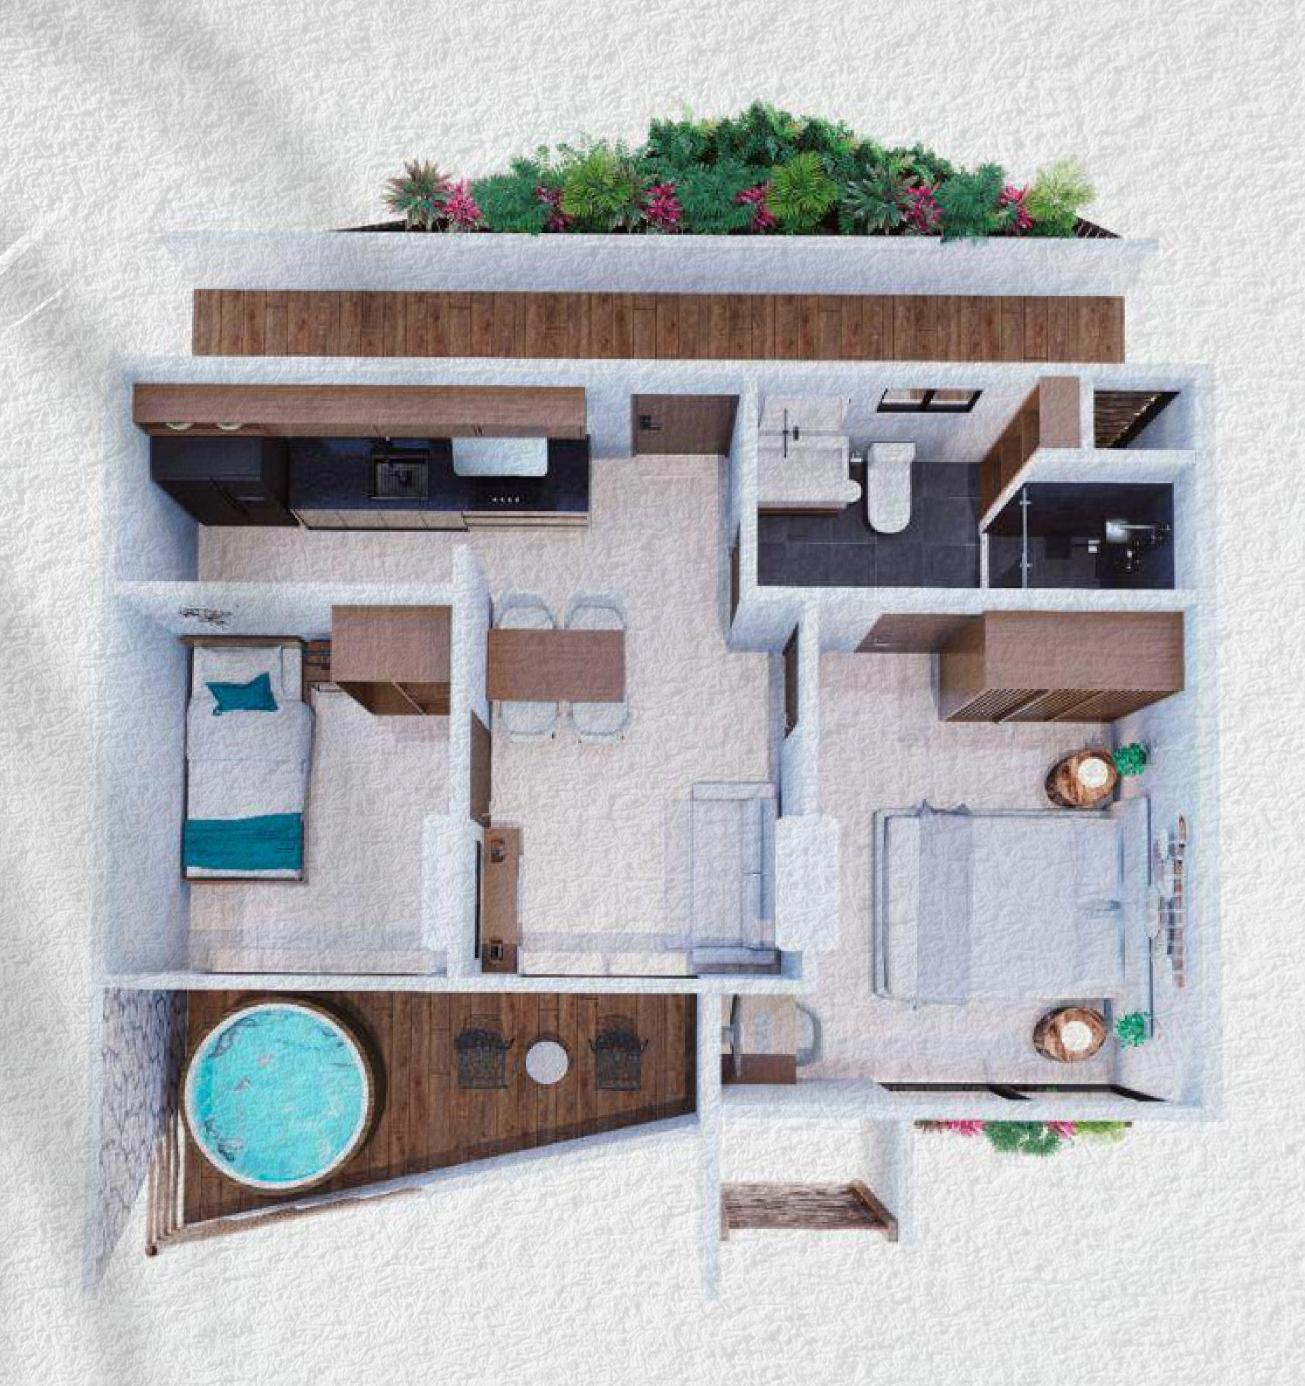

### MANAS

First Level 51m

2 Complete bedrooms

□ 1 Full bathroom

Jacuzzi Jacuzzi