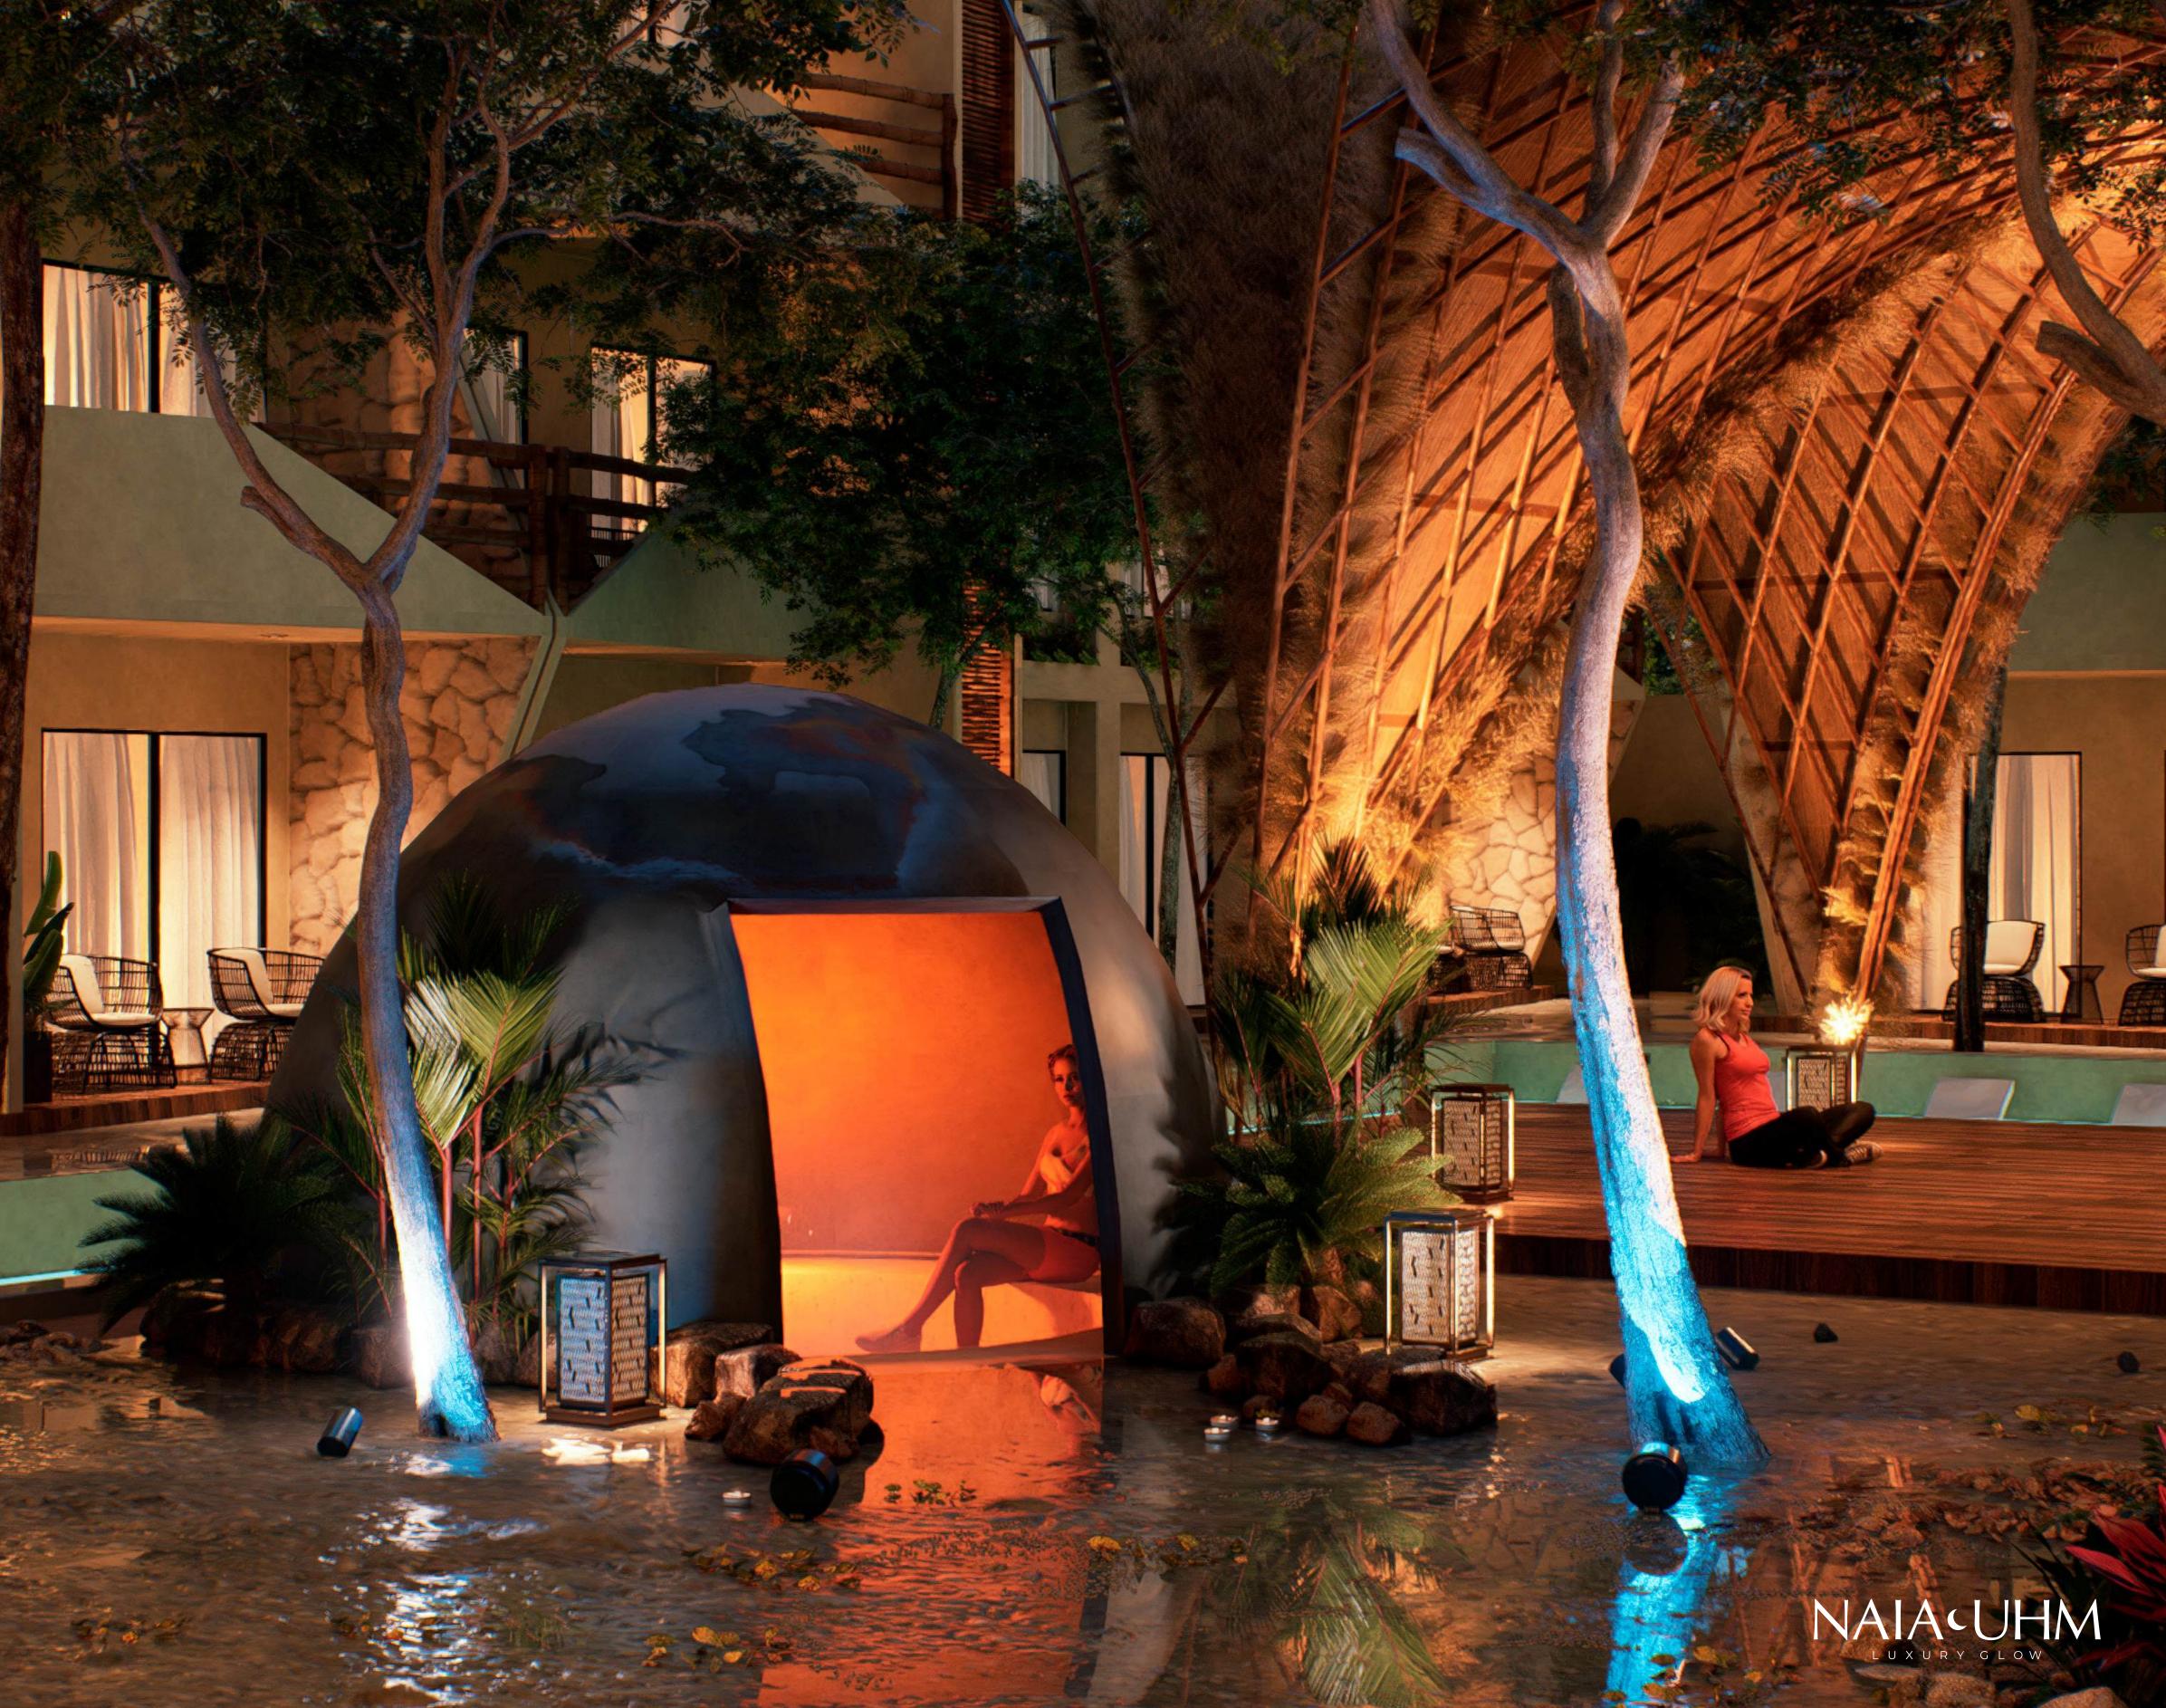

Temazcal

Sun loungers area

Bar with grill

Service bathrooms in pool area

Laundry

Lobby / Reception

Gym

Mini cinema