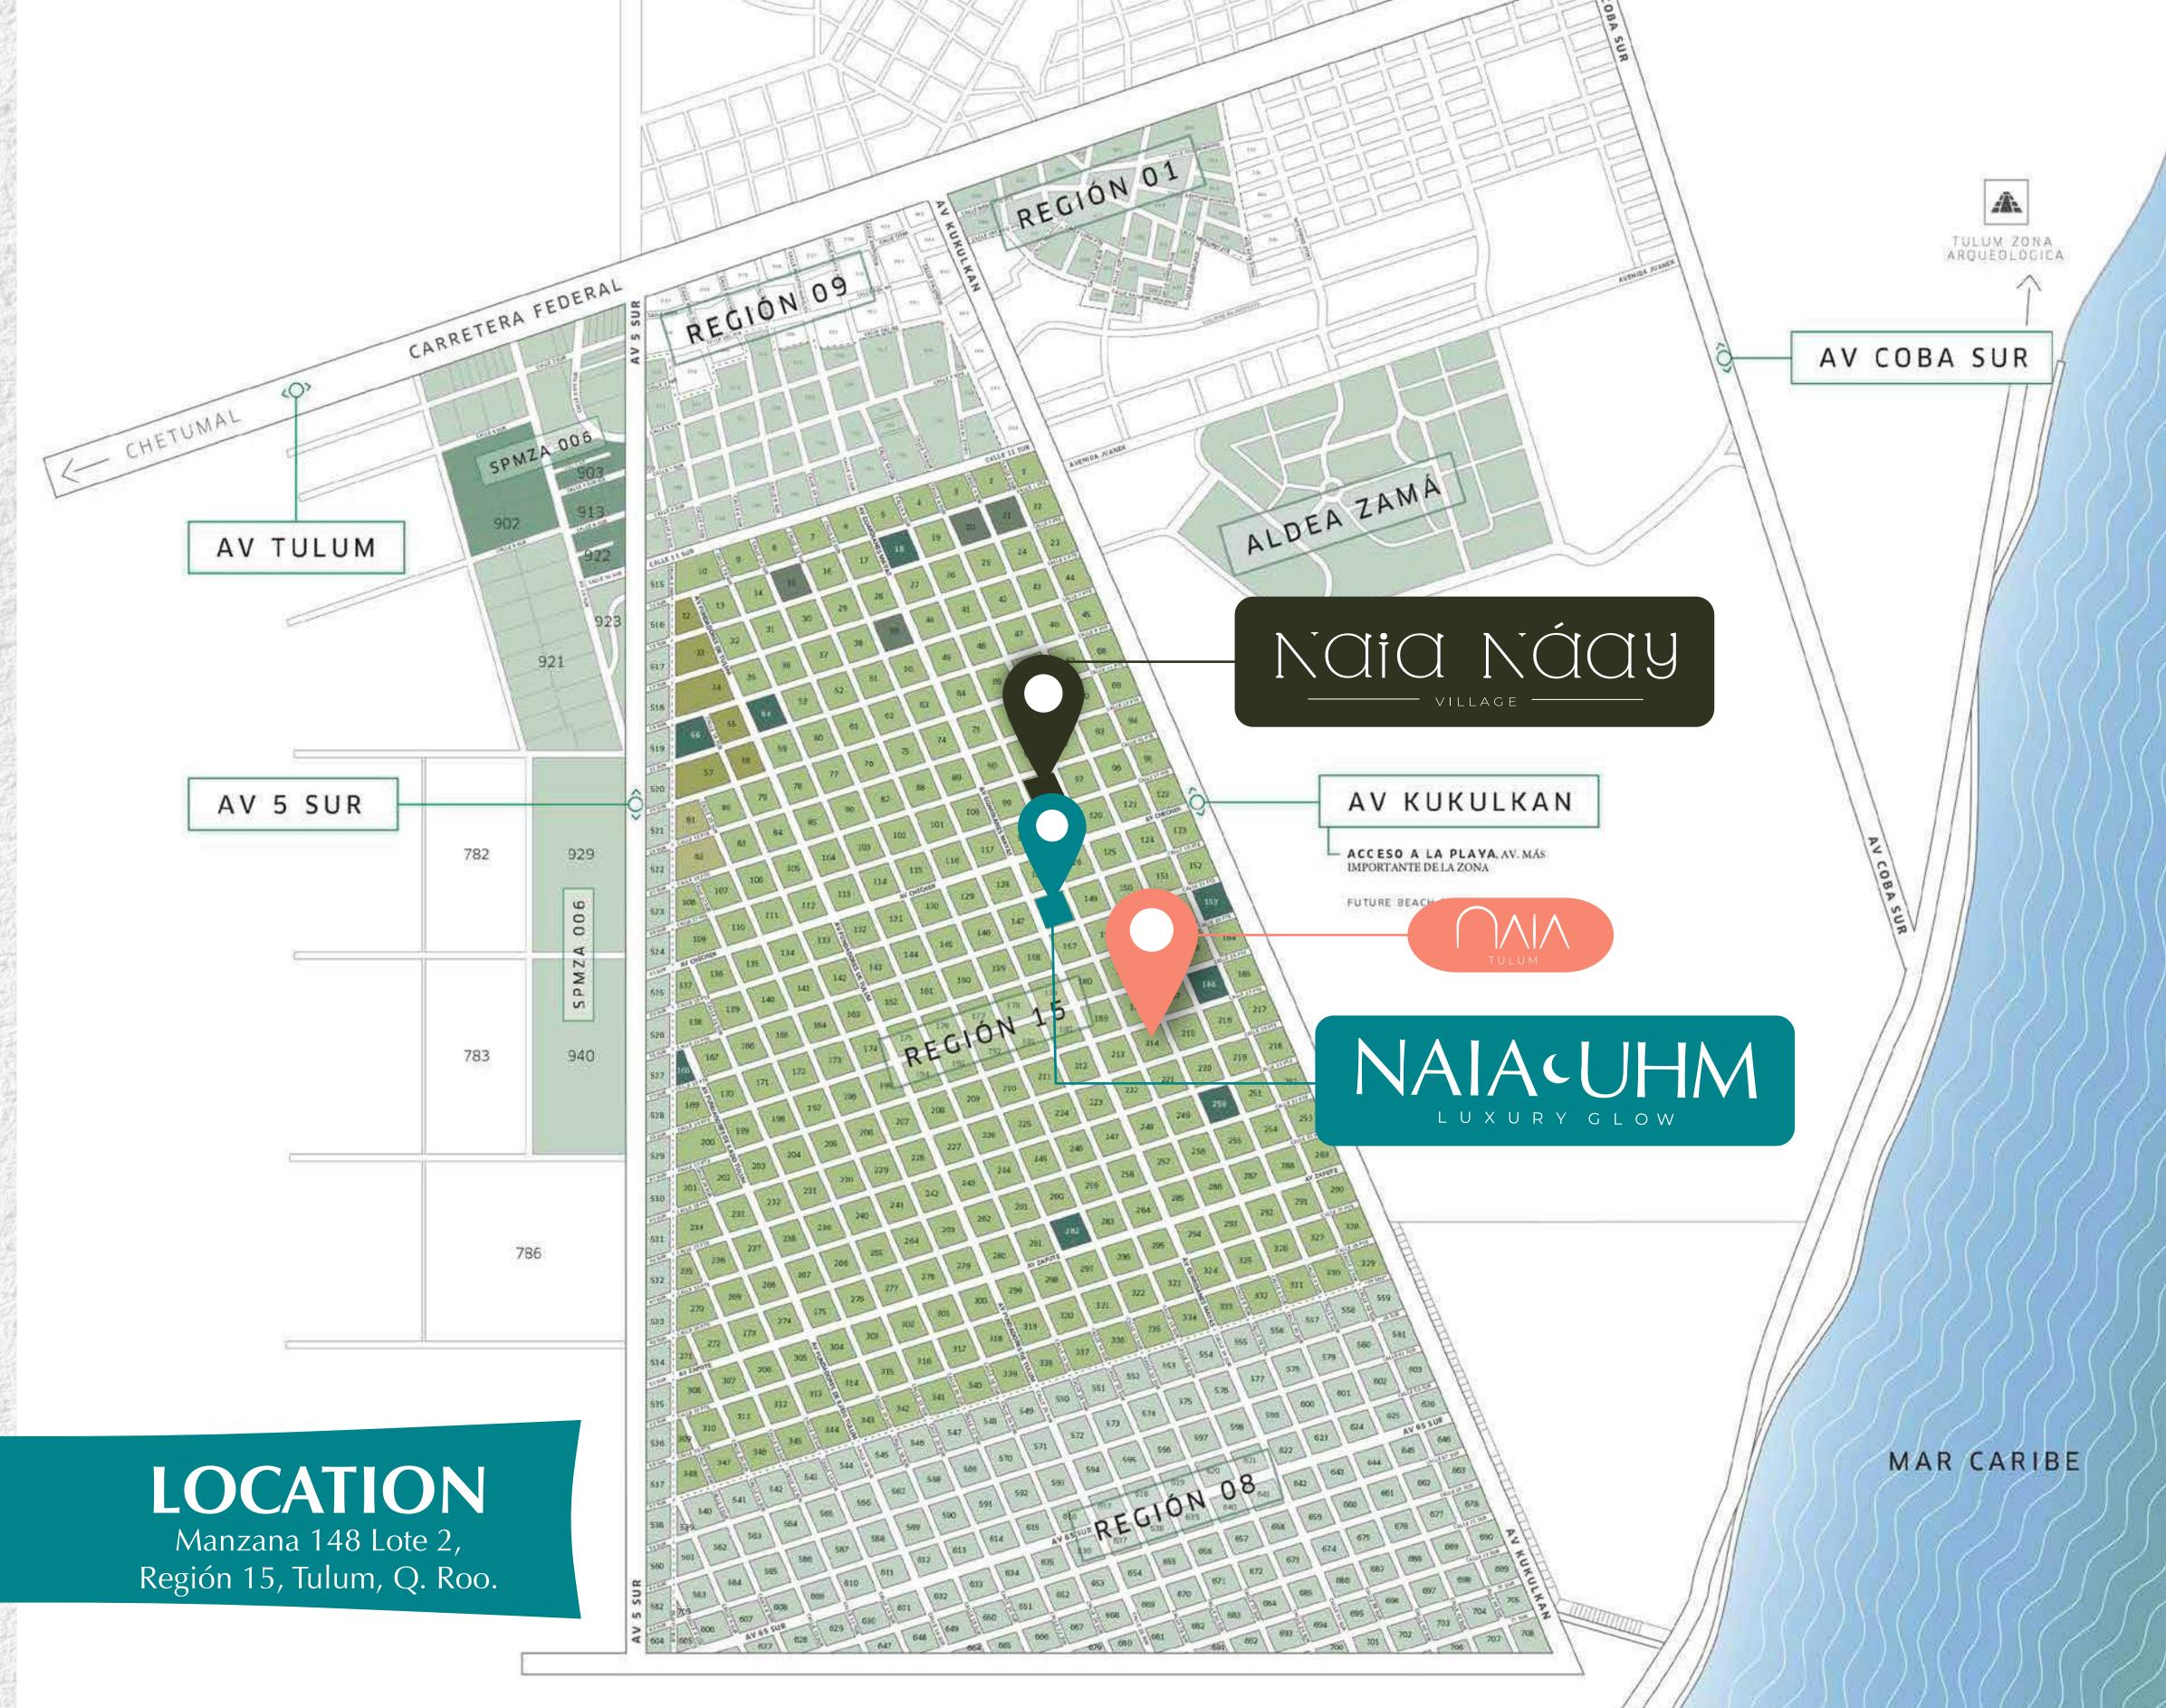

#### IN THE MIDDLE OF THE TROPICAL JUNGLE IS TULUM, OUR HOME.

Naia Uhm is just minutes from the coast and all the incredible natural, archaeological and tourist attractions that this place has.

It is a luxury residential complex of 52 UNITS distributed in 1 Clusters of 4 towers formed by 4 levels each, connected by two elevators that connect between towers.

#### FROM NAIAUHM TO:

| Beach                     | 8 min  |
|---------------------------|--------|
| Tulum Ruins               | 12 min |
| Restaurants and Bars Area | 8 min  |
| Cenotes                   | 10 min |
| Tulum Airport             | 30 min |