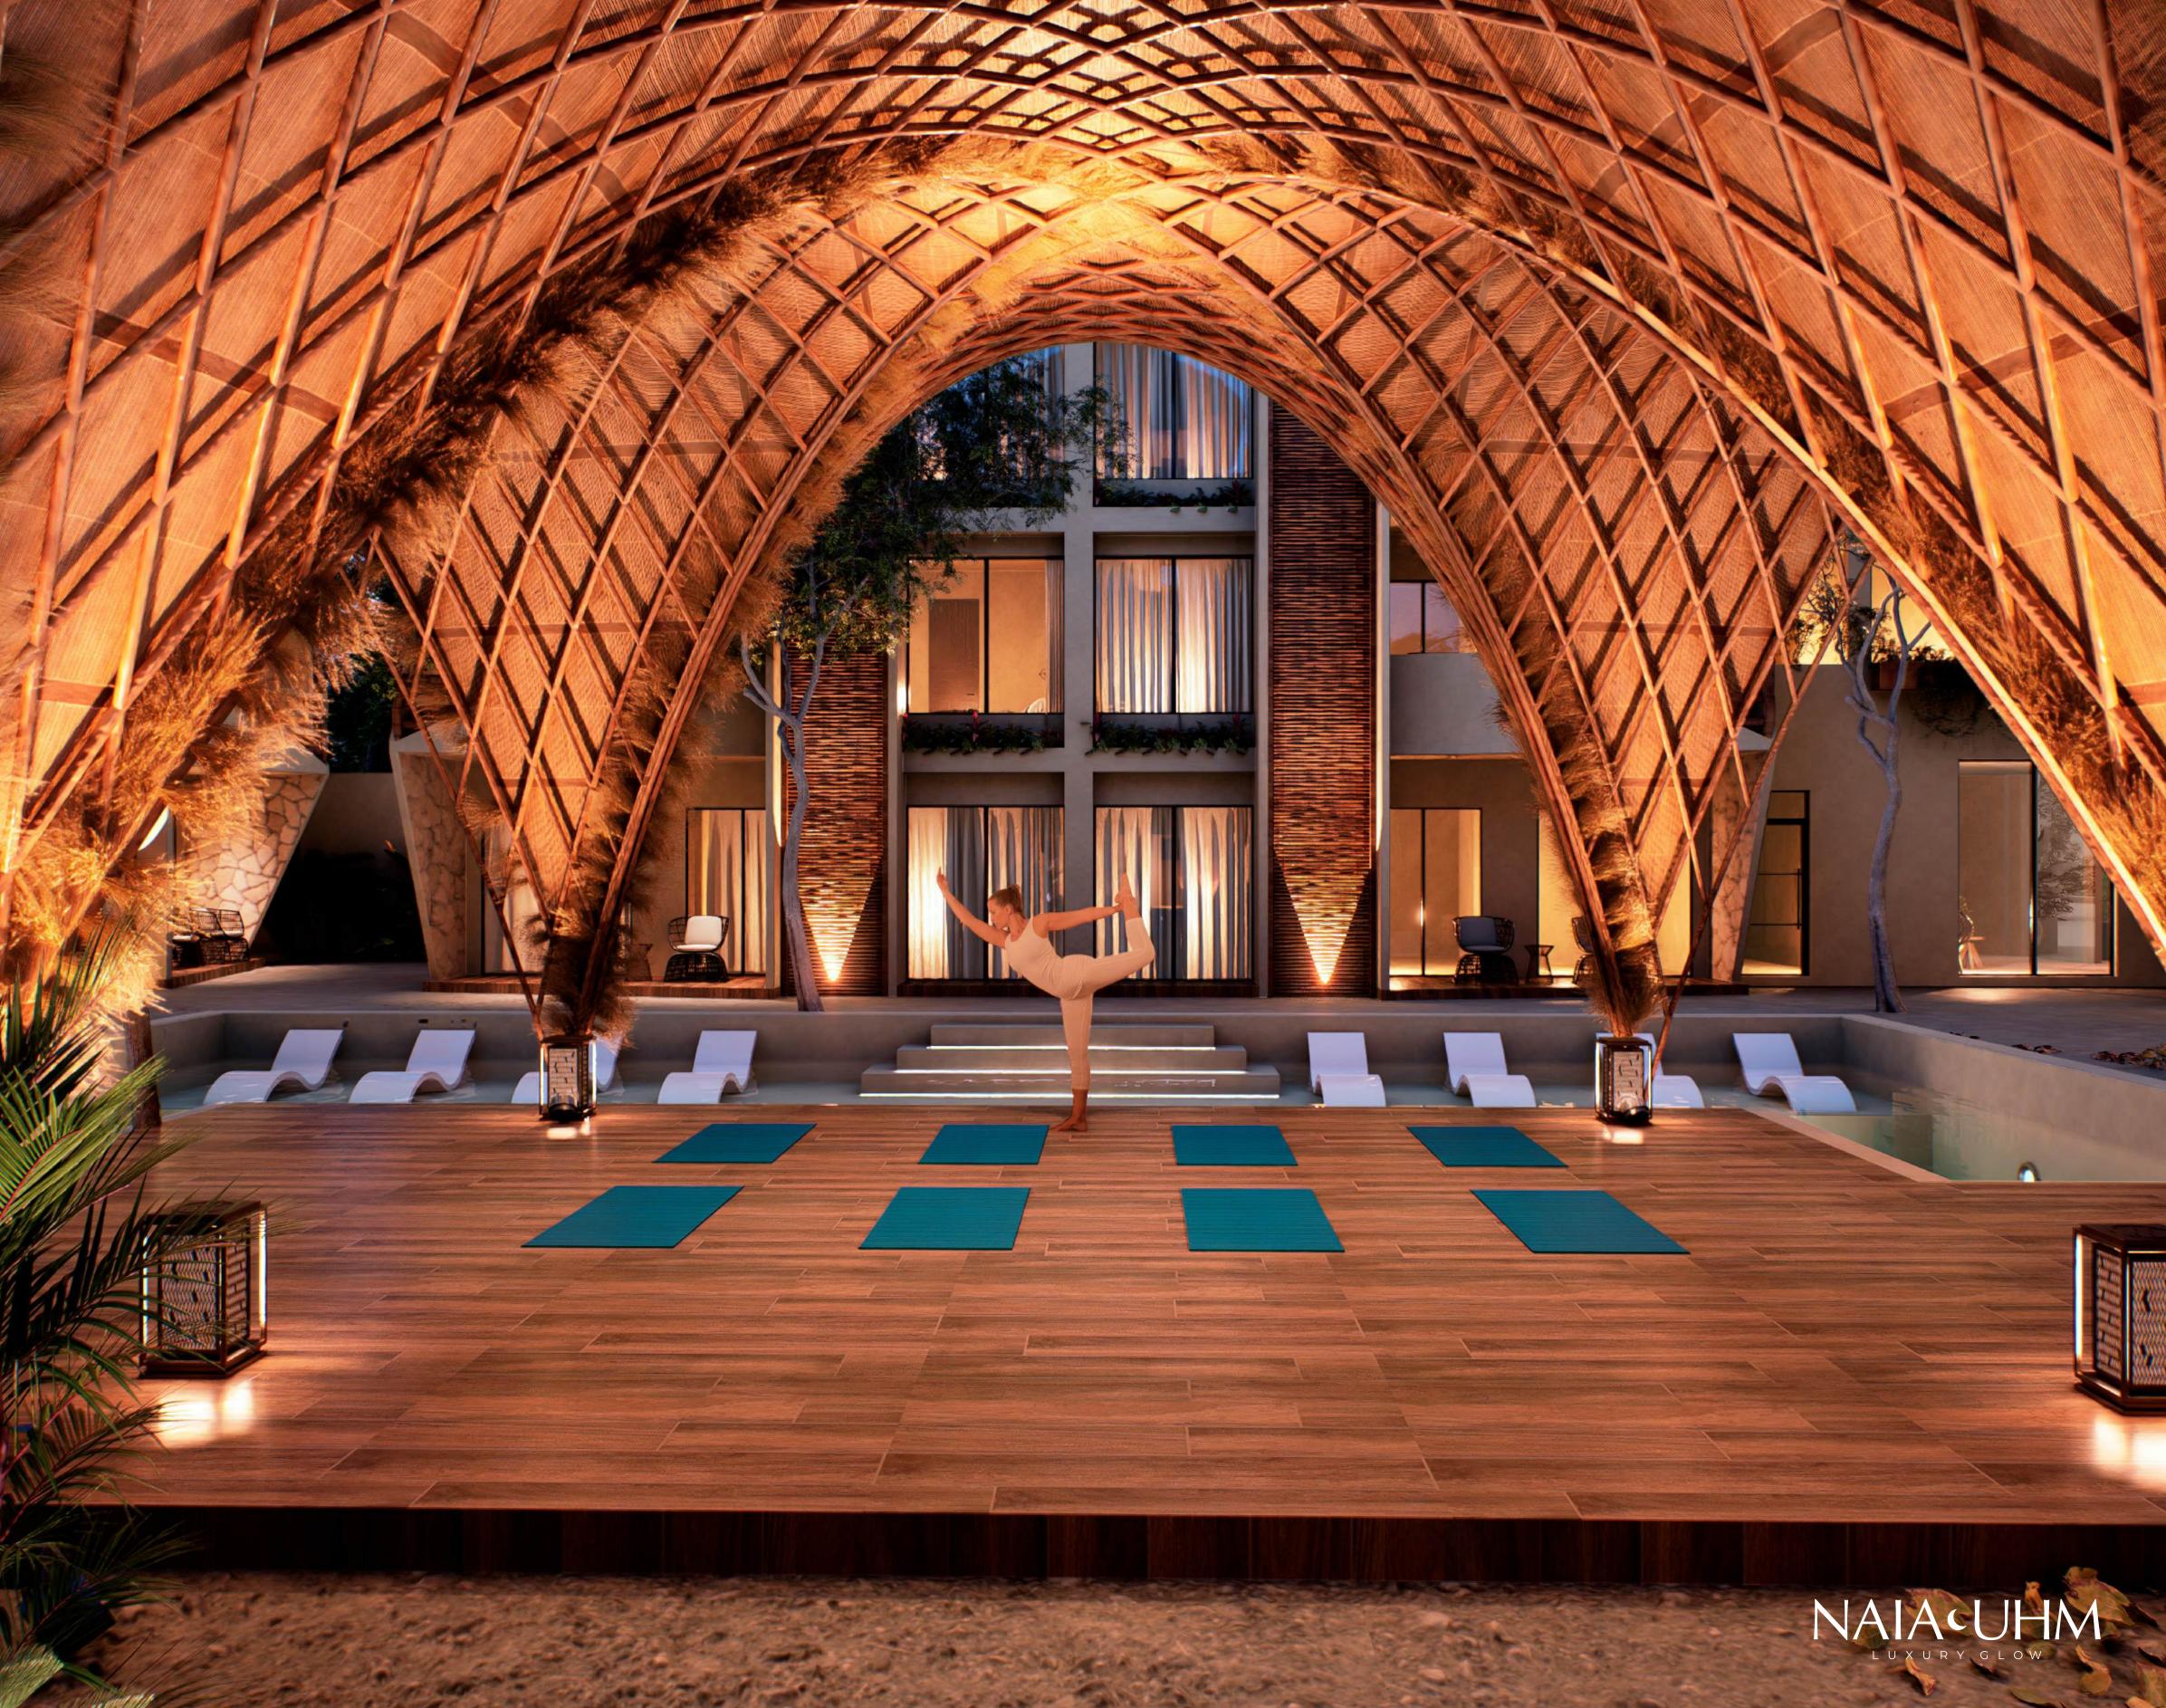

# 

Penthouse 92.6 m

2 Complete bedrooms

Jacuzzi Jacuzzi

Central courtyard pool

Jacuzzi in central courtyard pool area

Fire pit in the pool area

Yoga palapa

Temazcal

Sun loungers area

Bar with grill

Service bathrooms in pool area

Laundry

Lobby / Reception

Gym

Mini cinema

Coworking

Playground area

Rooftop Sleeping Area

Rooftop Bar with Grill

Bathroom in Roof area

Swimming pool on Roof

Elevator

Shared parking