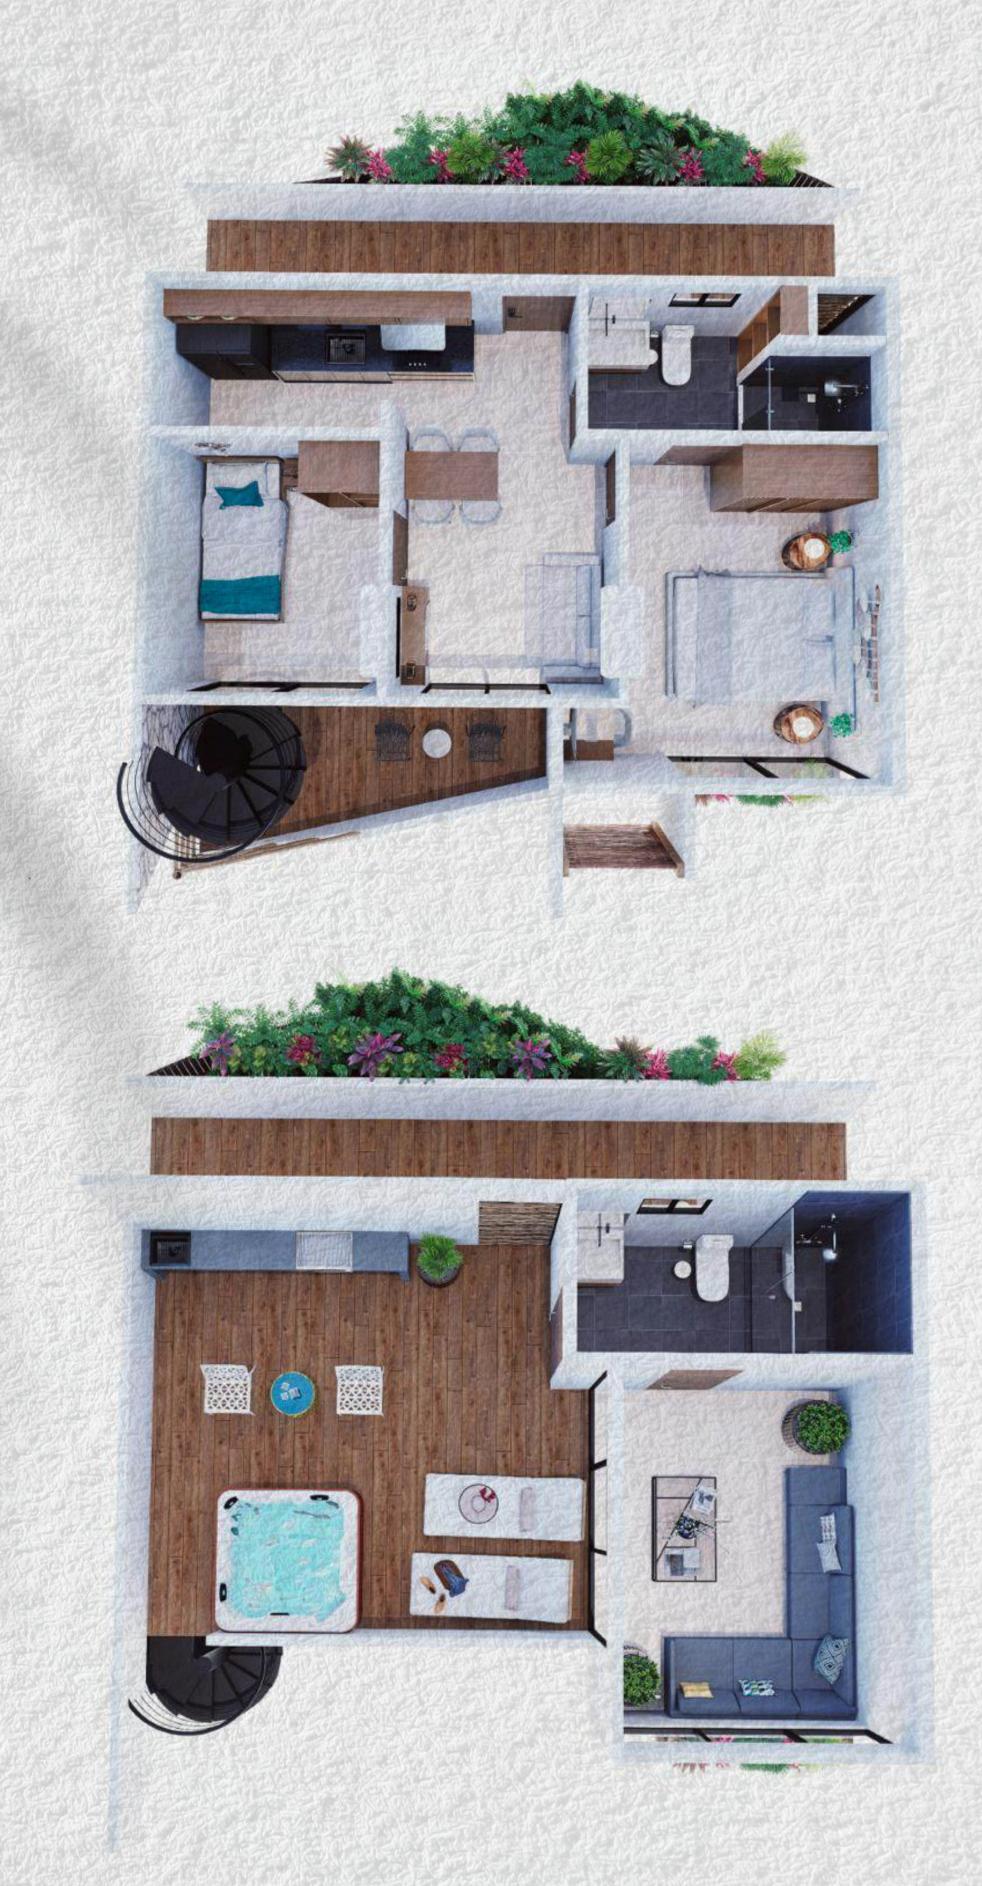

### 

Ground floor 65.04m

2 Complete bedrooms

Jacuzzi Jacuzzi

### MANAS

First Level 51m

2 Complete bedrooms

□ 1 Full bathroom

Jacuzzi Jacuzzi

## 

Second Level 51m

2 Complete bedrooms

□ 1 Full bathroom

# 

Penthouse 92.6 m

2 Complete bedrooms

Jacuzzi Jacuzzi

Central courtyard pool

Jacuzzi in central courtyard pool area

Fire pit in the pool area

Yoga palapa