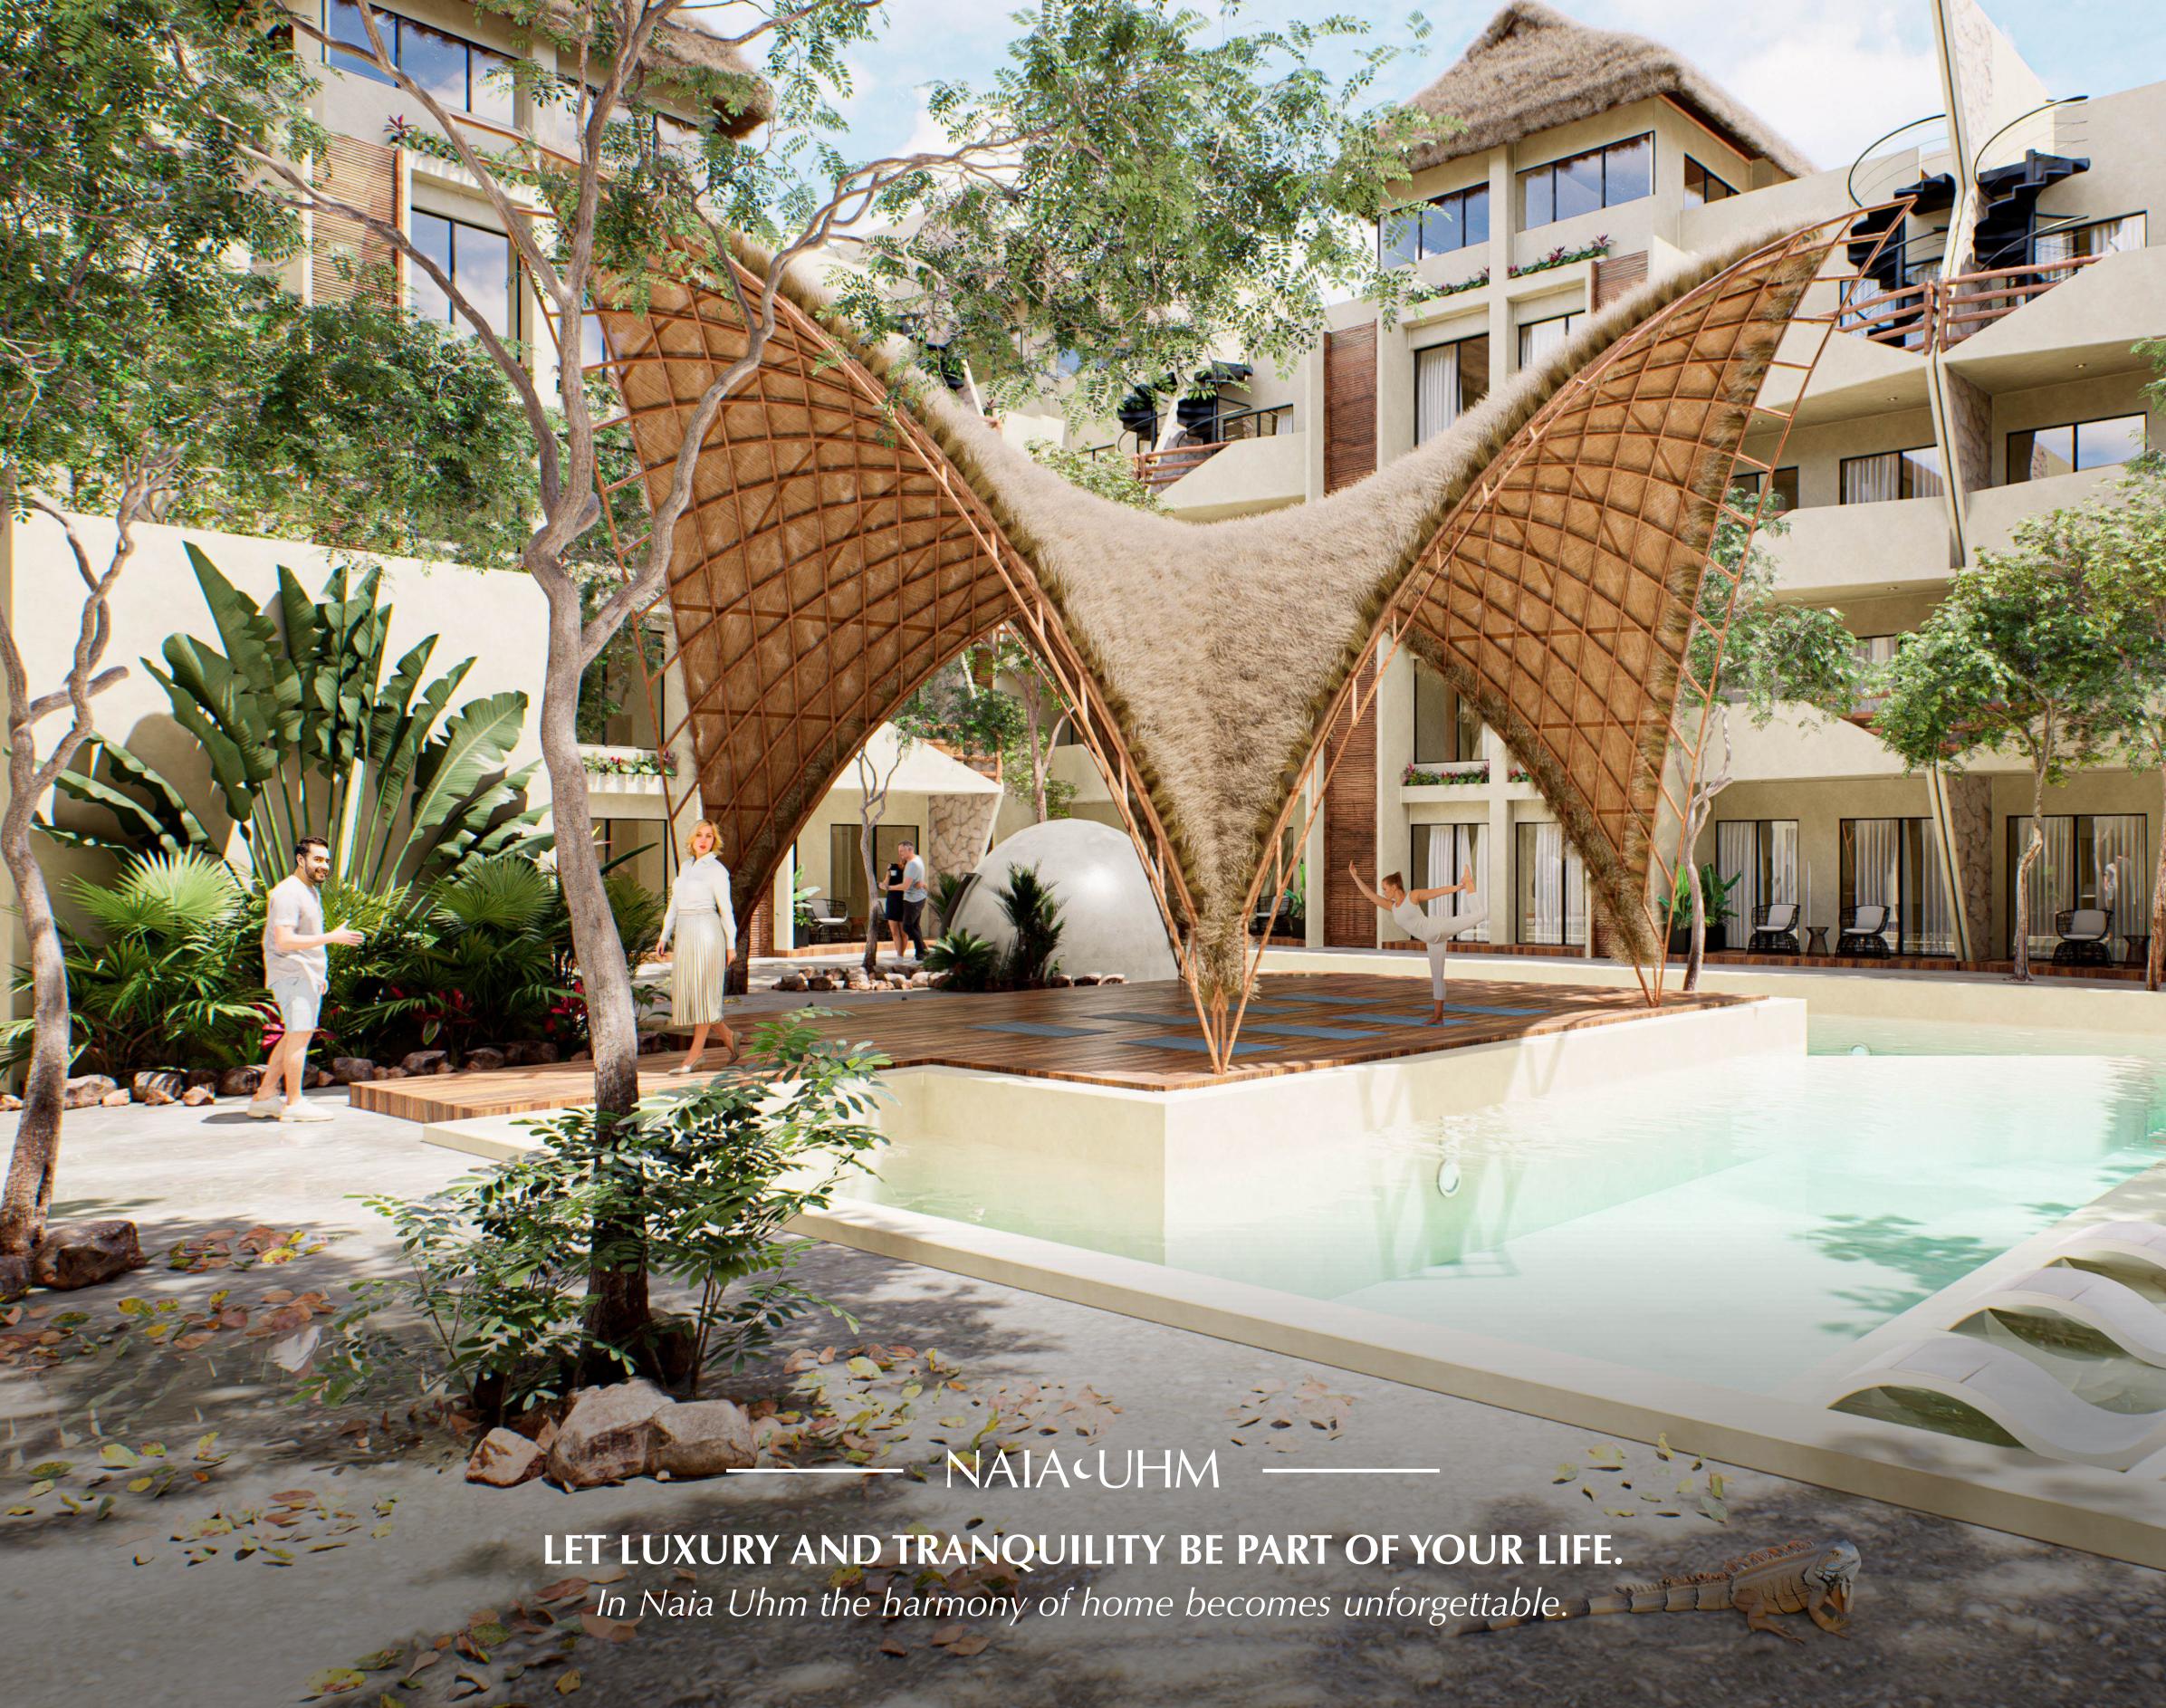

# 

Penthouse 92.6 m

2 Complete bedrooms

Jacuzzi Jacuzzi

Central courtyard pool

Jacuzzi in central courtyard pool area

Fire pit in the pool area

Yoga palapa

Temazcal

Sun loungers area

Bar with grill

Service bathrooms in pool area

Laundry

Lobby / Reception

Gym

Mini cinema

Coworking

Playground area

Rooftop Sleeping Area

Rooftop Bar with Grill

Bathroom in Roof area

Swimming pool on Roof

Elevator

Shared parking