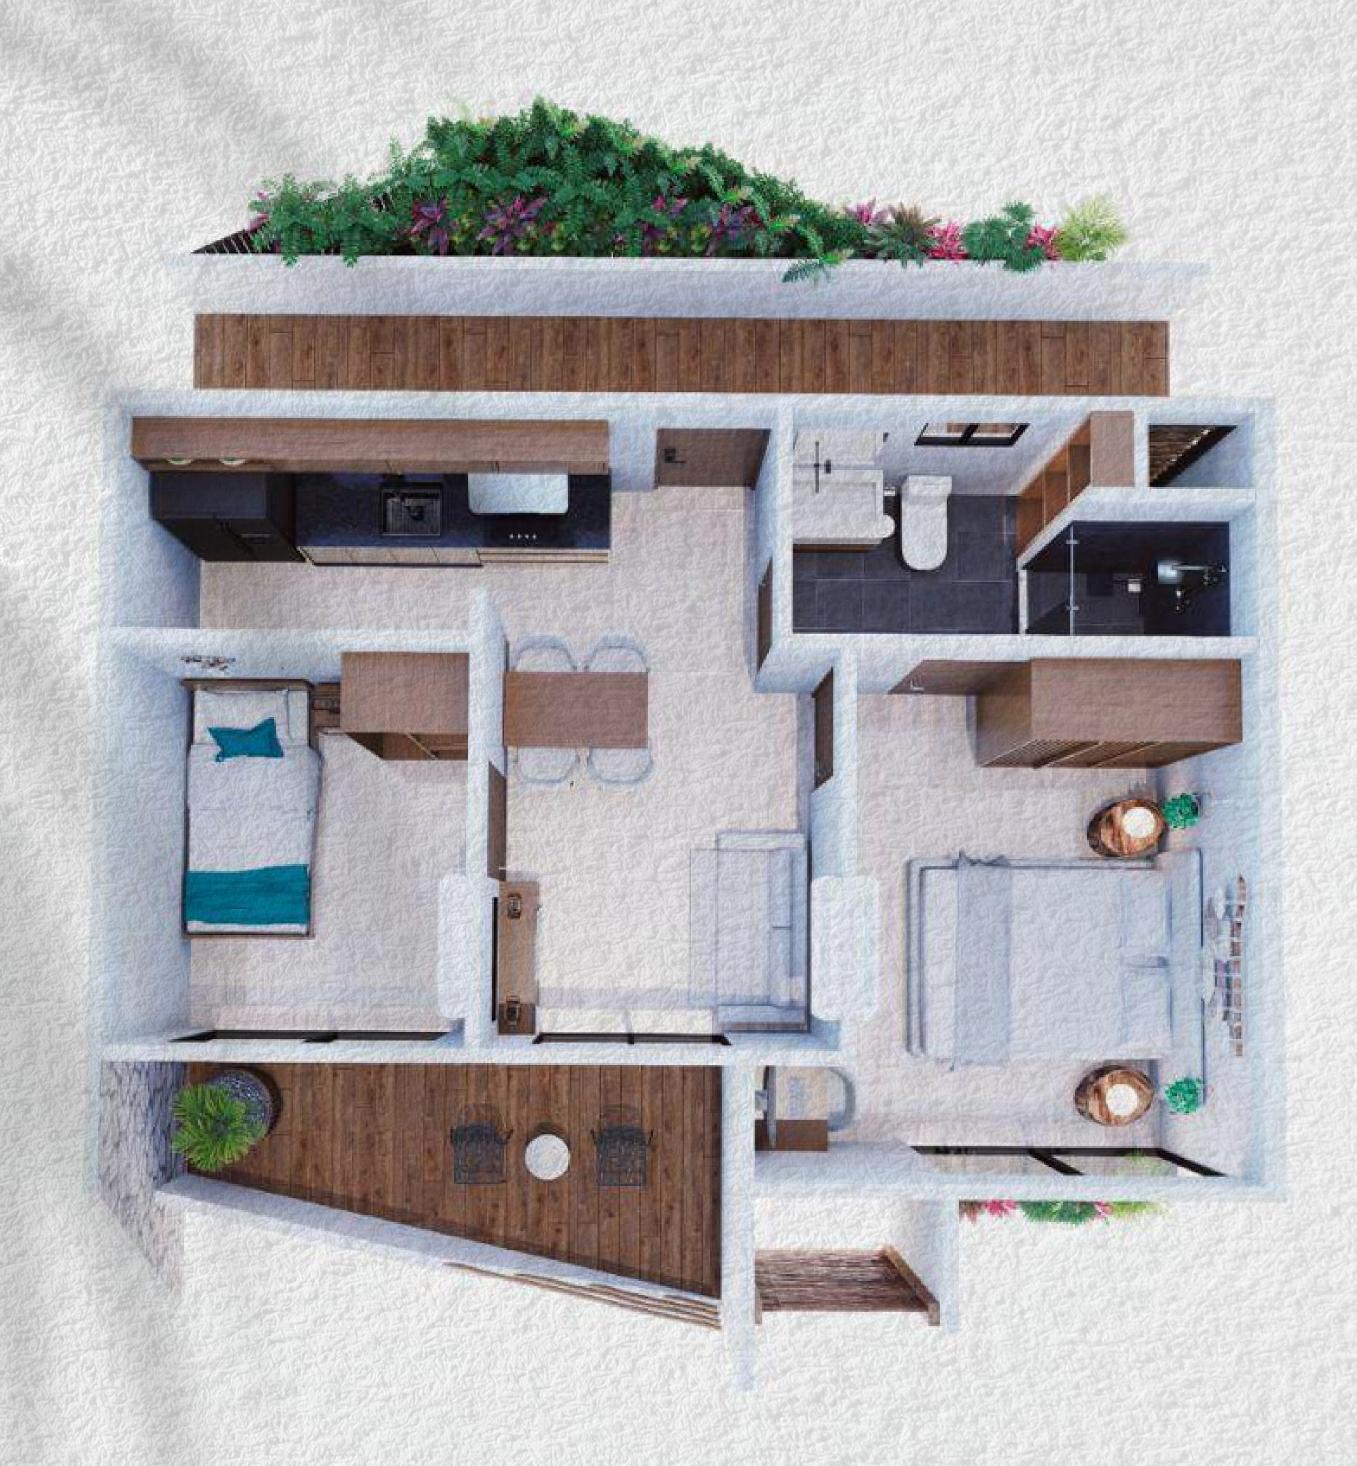

E IS TULUM, OUR HOME.

Naia Uhm is just minutes from the coast and all the incredible natural, archaeological and tourist attractions that this place has.

It is a luxury residential complex of 52 UNITS distributed in 1 Clusters of 4 towers formed by 4 levels each, connected by two elevators that connect between towers.

#### FROM NAIAUHM TO:

| Beach                     | 8 min  |
|---------------------------|--------|
| Tulum Ruins               | 12 min |
| Restaurants and Bars Area | 8 min  |
| Cenotes                   | 10 min |
| Tulum Airport             | 30 min |



### 

Ground floor 65.04m

2 Complete bedrooms

Jacuzzi Jacuzzi



### MANAS

First Level 51m

2 Complete bedrooms

□ 1 Full bathroom

Jacuzzi Jacuzzi



## 

Second Level 51m

2 Complete bedrooms

□ 1 Full bathroom



# 

Penthouse 92.6 m

2 Complete bedrooms

Jacuzzi Jacuzzi













Central courtyard pool



Jacuzzi in central courtyard pool area



Fire pit in the pool area



Yoga palapa



Temazcal



Sun loungers area



Bar with grill



Service bathrooms in pool area



Laundry



Lobby / Reception



Gym



Mini cinema



Coworking



Playground area



Rooftop Sleeping Area



Rooftop Bar with Grill



Bathroom in Roof area



Swimming pool on Roof



Elevator



Shared parking



Bicycle storage area