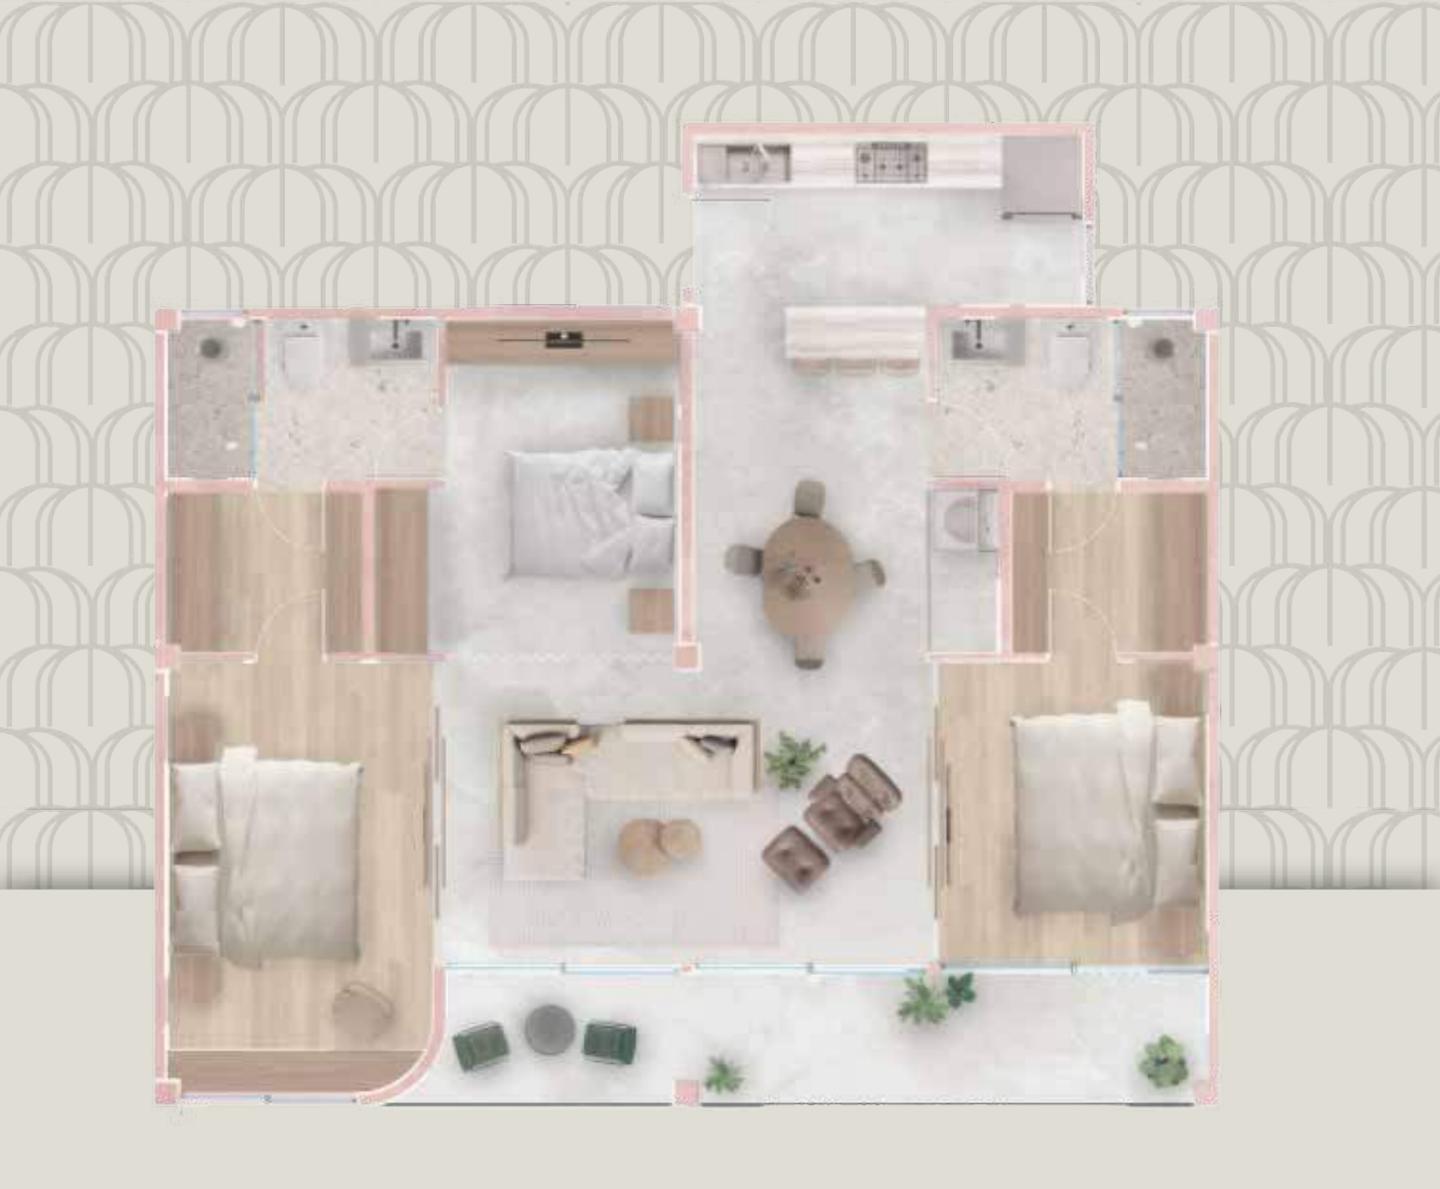

#### MODEL E

| FLOOR                                                                                                                      | MODEL | TOTAL MEASUREMENT                                    |
|----------------------------------------------------------------------------------------------------------------------------|-------|------------------------------------------------------|
| <b>4 y 5</b>                                                                                                               | Ε     | <b>117.2m2</b>                                       |
| AMENITIES<br>2 Bedrooms<br>1 Walk-in Closet<br>1 Closet<br>2 Bathrooms<br>Kitchen<br>Living Room<br>Dining Room<br>Balcony |       | CONDITIONS<br>Outdoor: 16.495m2<br>Indoor: 100.705m2 |

| Amenities            |  | Amenities   |                 |
|----------------------|--|-------------|-----------------|
| E                    |  | E           |                 |
|                      |  | E           |                 |
|                      |  |             |                 |
|                      |  |             |                 |
|                      |  |             |                 |
| Lobby and<br>Parking |  | Lobi<br>Par | oy and<br>cking |