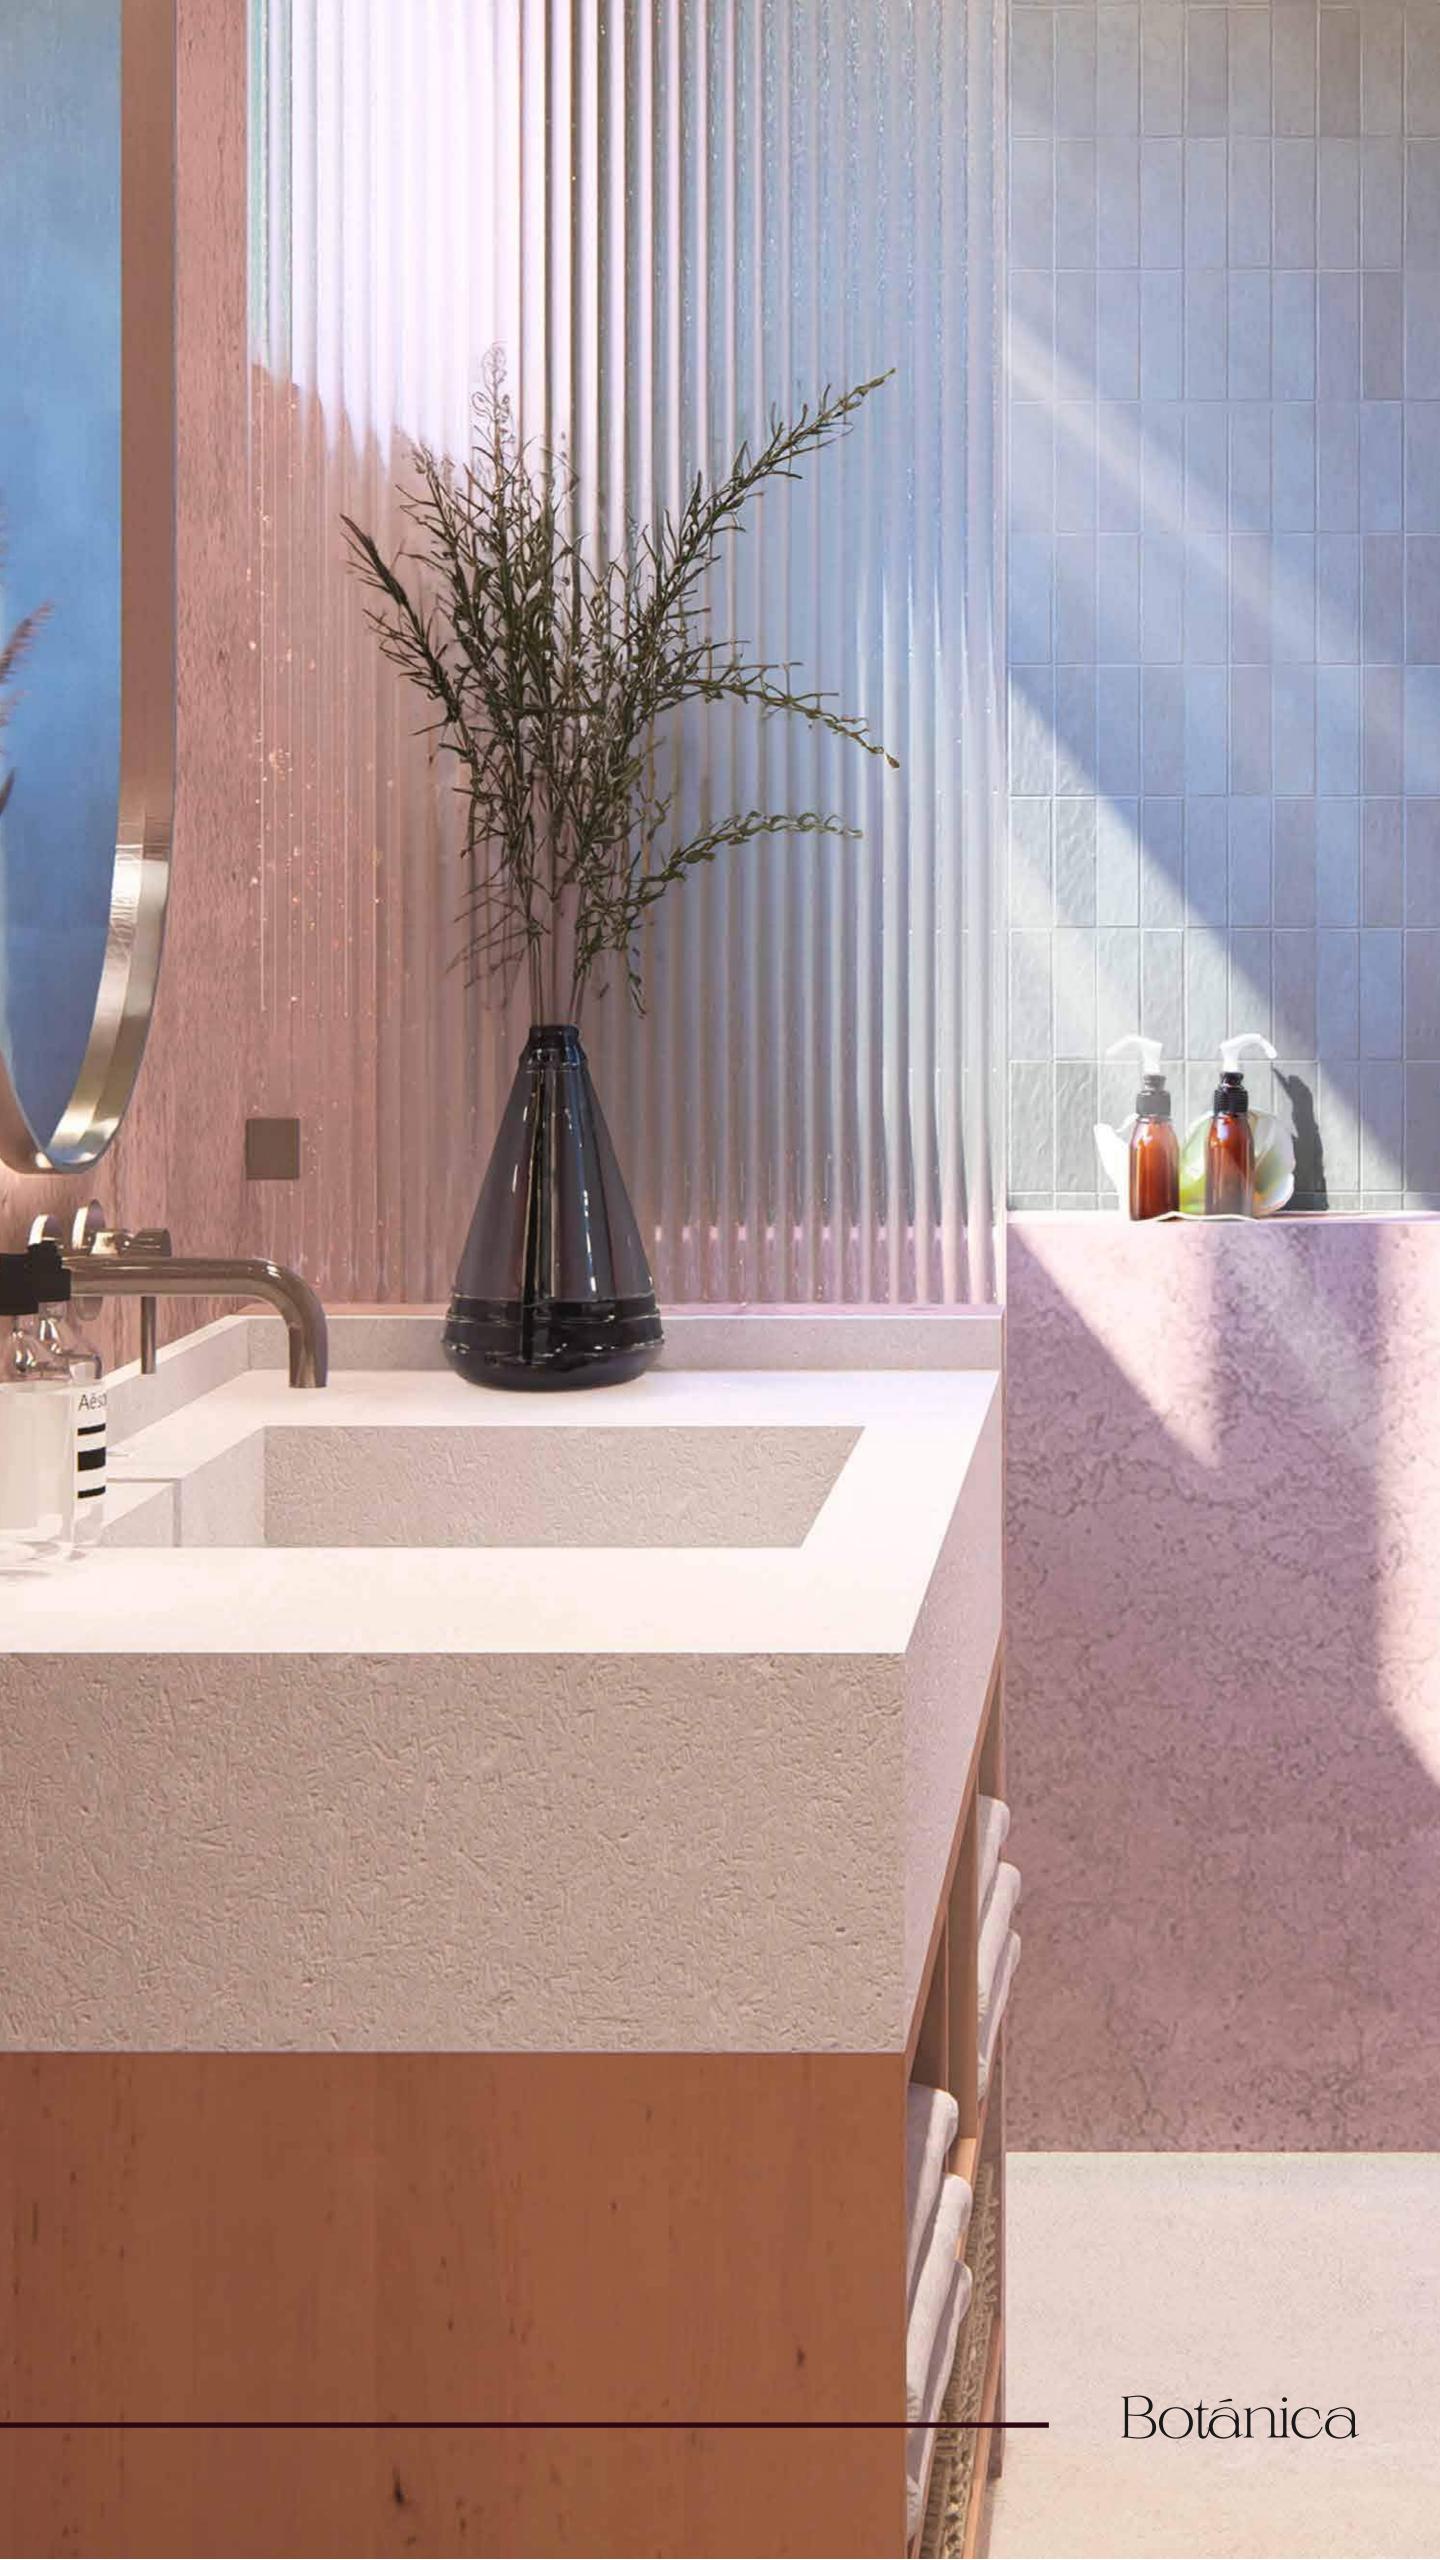

#### Finishes

The vernacular architecture of Botánica pays homage to the local environment, designed to harmonize seamlessly with nature and capture the essence of Puerto Morelos. This approach draws inspiration from traditions and surroundings, blending functionality and

aesthetics in every detail.

The finest quality materials have been chosen, ensuring durability while providing warmth to every space. The finishes highlight textures and tones that interact beautifully with natural light, creating serene and inviting environments.

Each corner has been meticulously crafted to convey understated elegance. The interior details reflect clean, contemporary lines, merging the essence of vernacular architecture with the demands of a modern lifestyle.