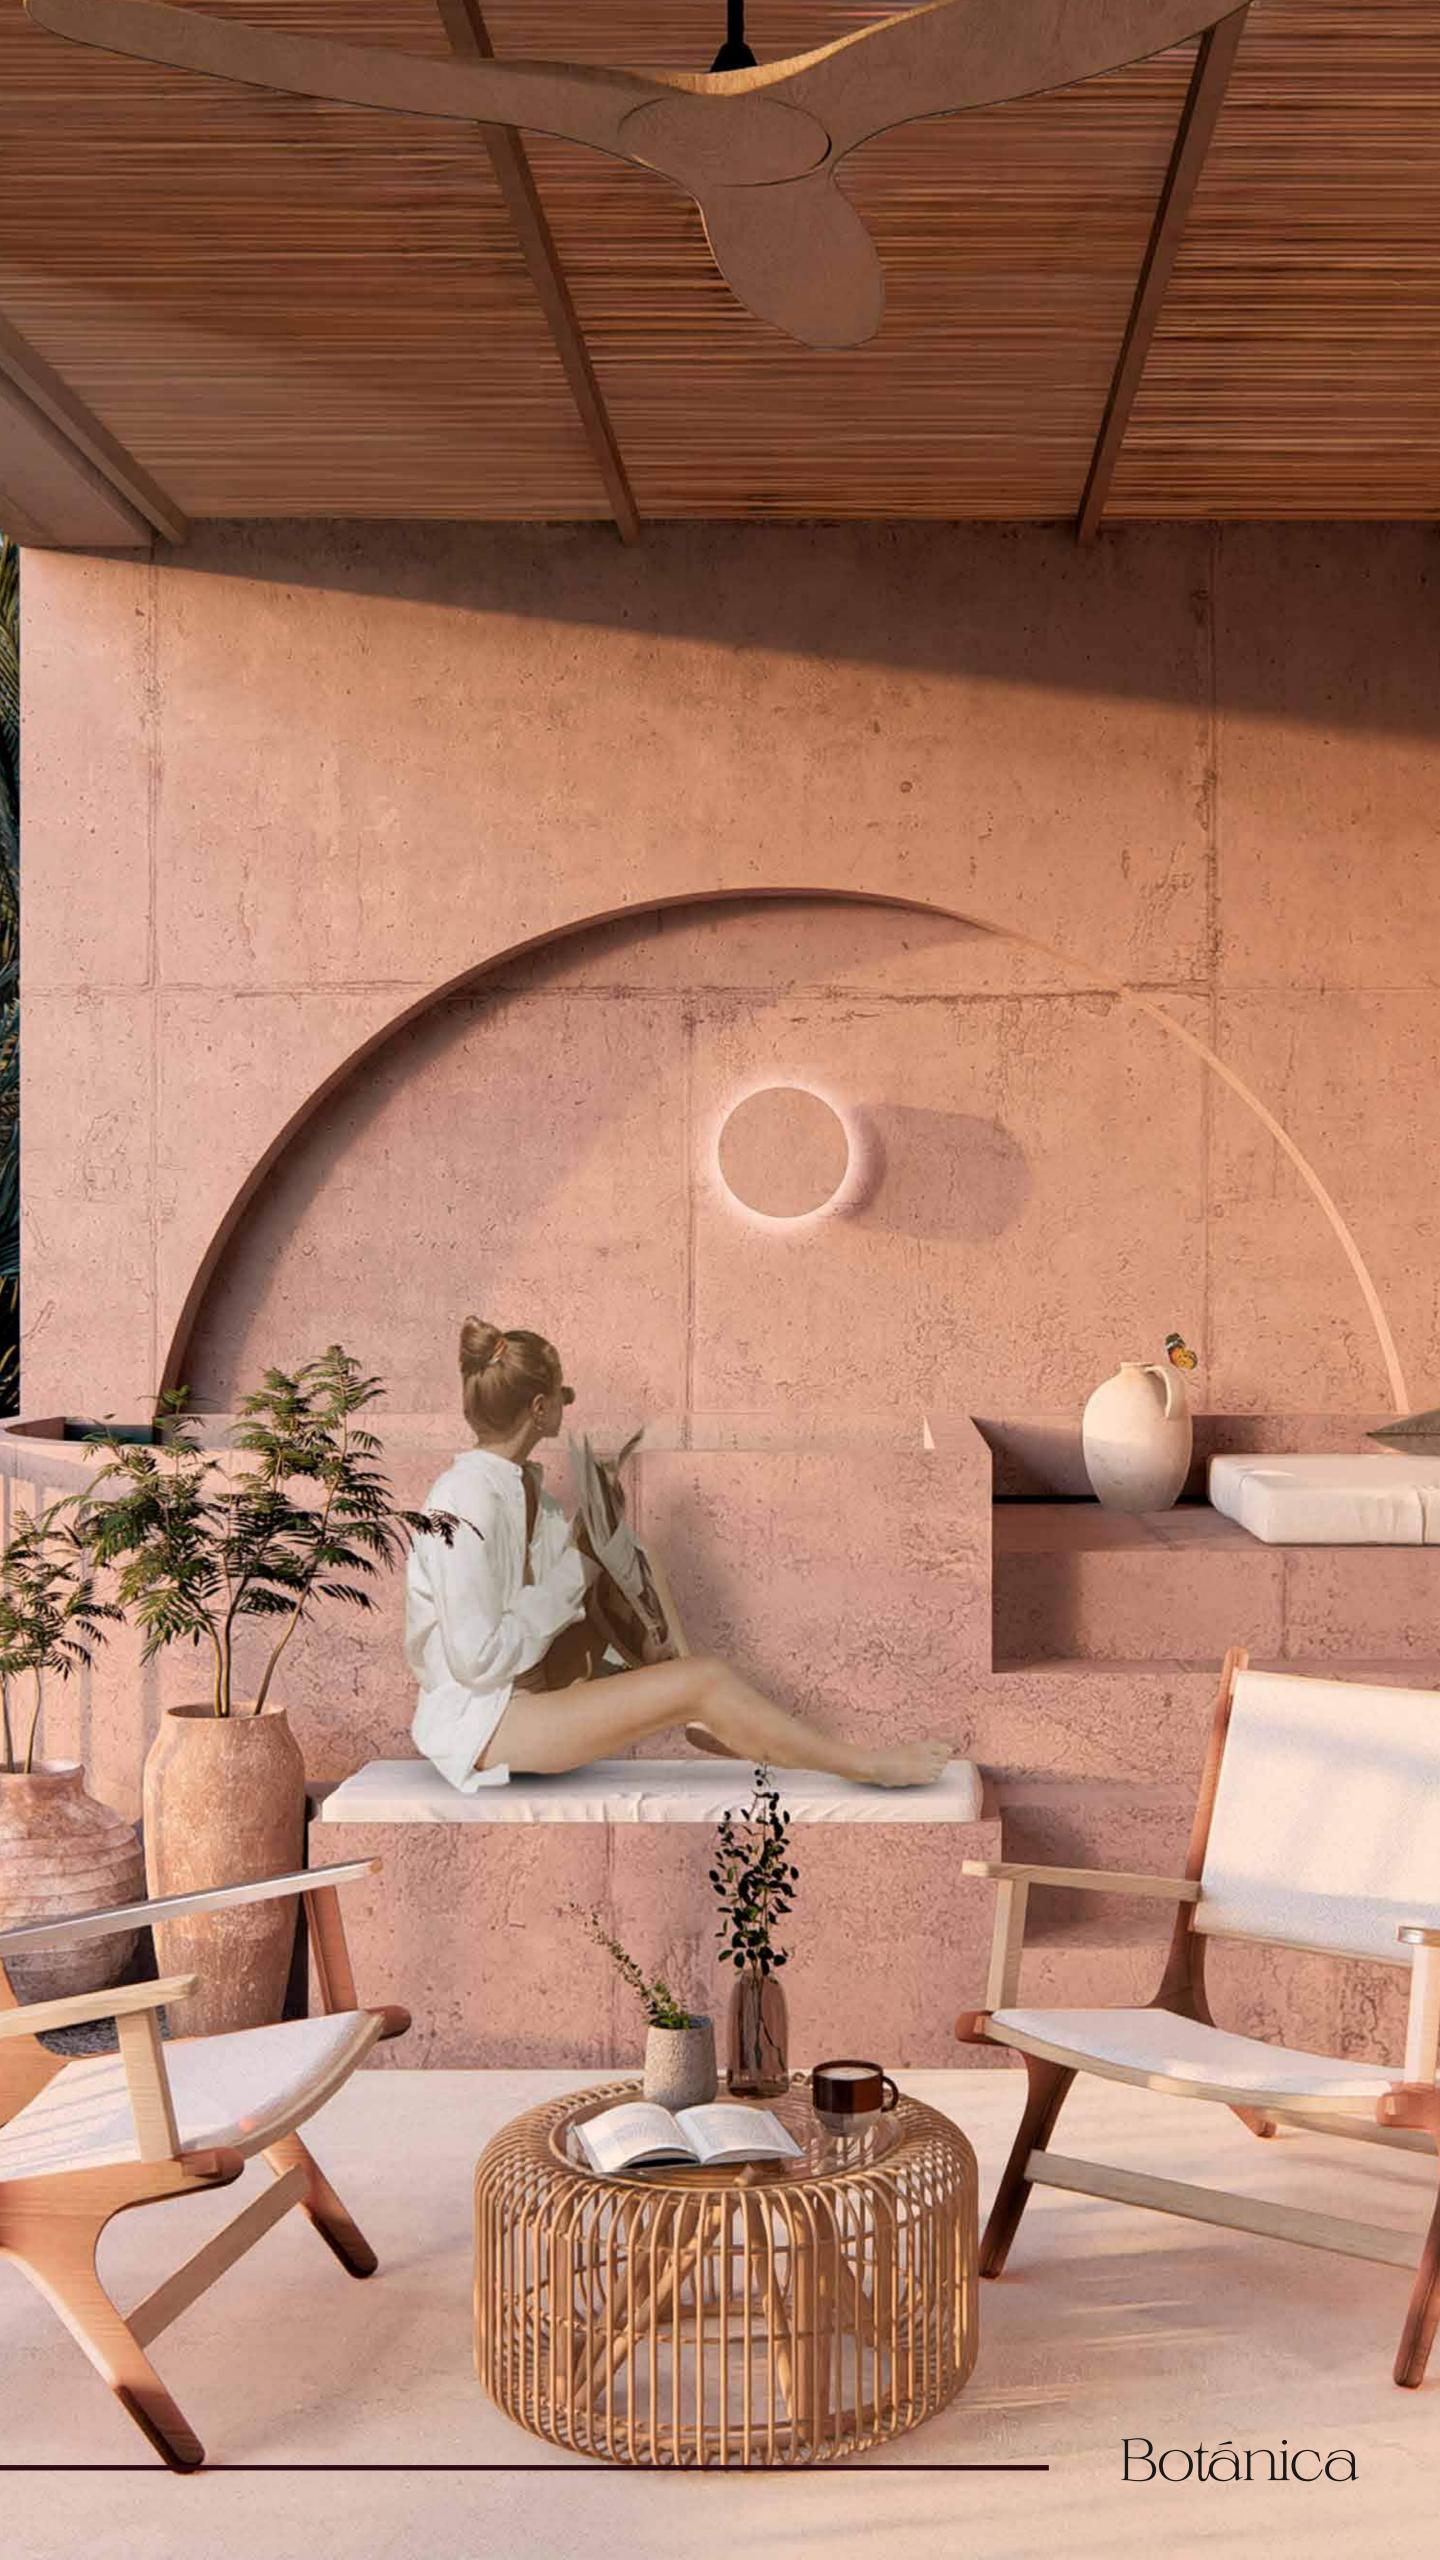

#### Finishes

The vernacular architecture of Botánica pays homage to the local environment, designed to harmonize seamlessly with nature and capture the essence of Puerto Morelos. This approach draws inspiration from traditions and surroundings, blending functionality and

aesthetics in every detail.

The finest quality materials have been chosen, ensuring durability while providing warmth to every space. The finishes highlight textures and tones that interact beautifully with natural light, creating serene and inviting environments.

Each corner has been meticulously crafted to convey understated elegance. The interior details reflect clean, contemporary lines, merging the essence of vernacular architecture with the demands of a modern lifestyle.