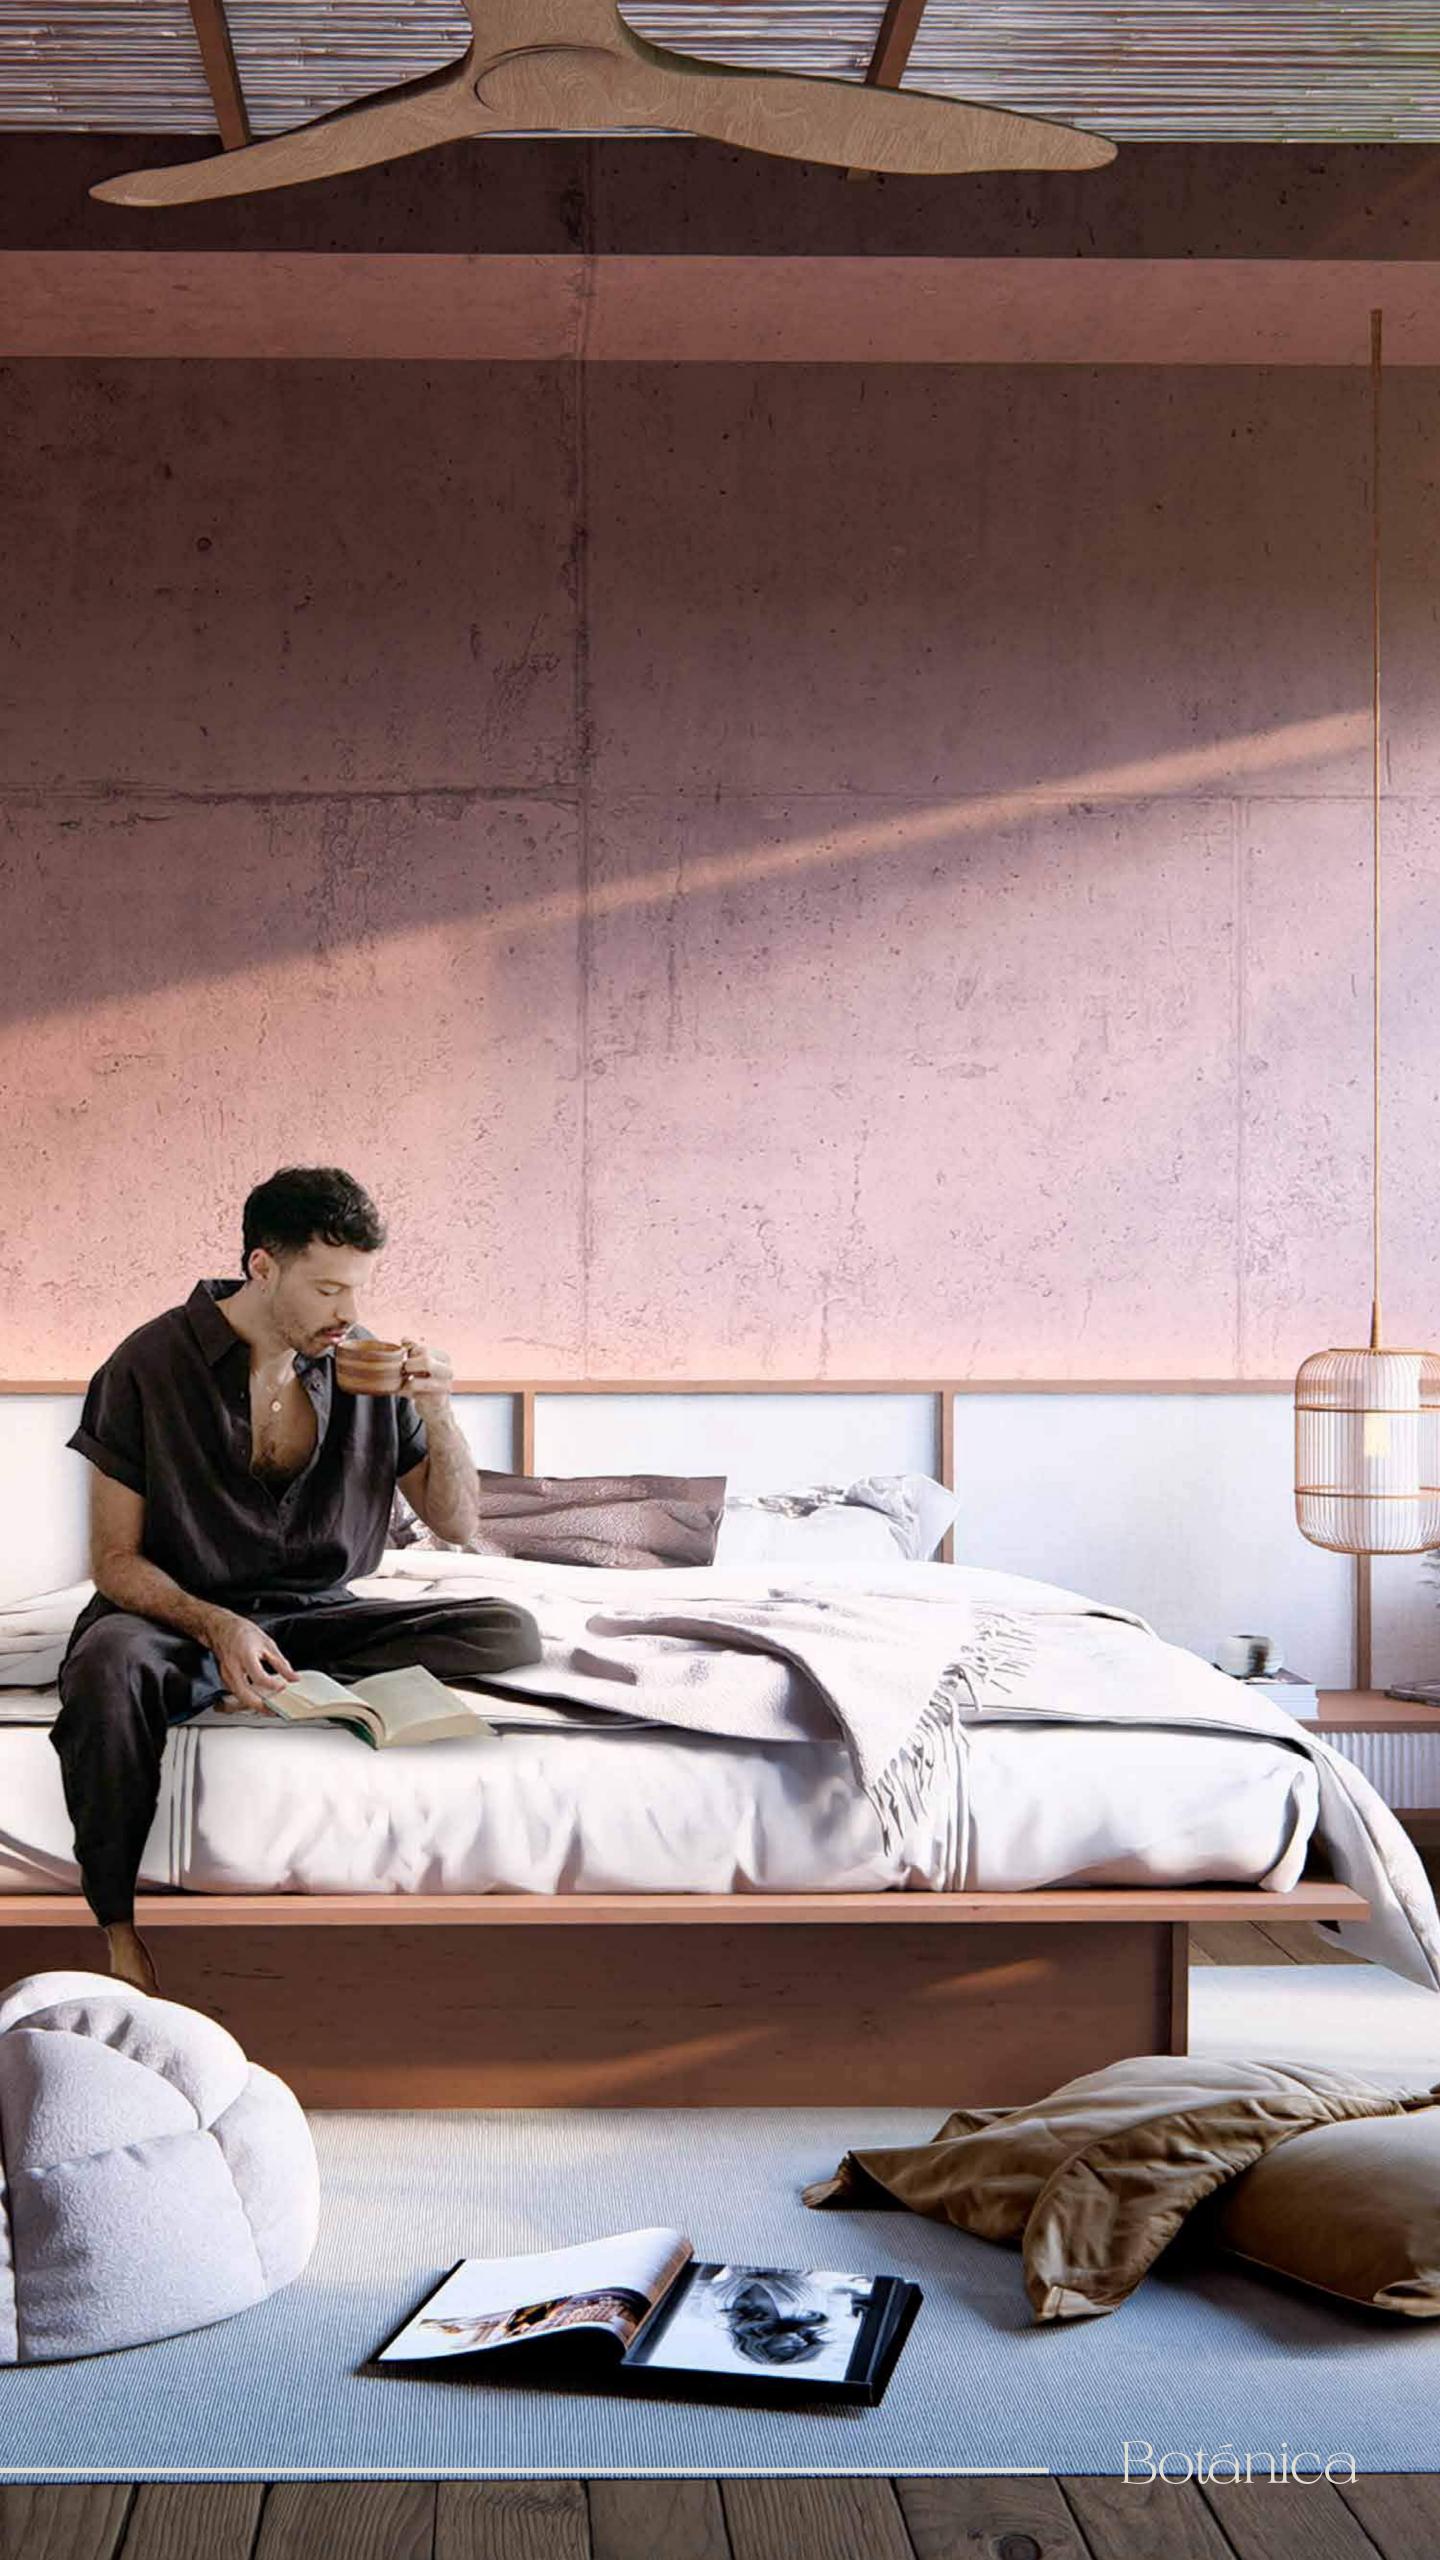

#### Finishes

The vernacular architecture of Botánica pays homage to the local environment, designed to harmonize seamlessly with nature and capture the essence of Puerto Morelos. This approach draws inspiration from traditions and surroundings, blending functionality and

aesthetics in every detail.

The finest quality materials have been chosen, ensuring durability while providing warmth to every space. The finishes highlight textures and tones that interact beautifully with natural light, creating serene and inviting environments.

Each corner has been meticulously crafted to convey understated elegance. The interior details reflect clean, contemporary lines, merging the essence of vernacular architecture with the demands of a modern lifestyle.