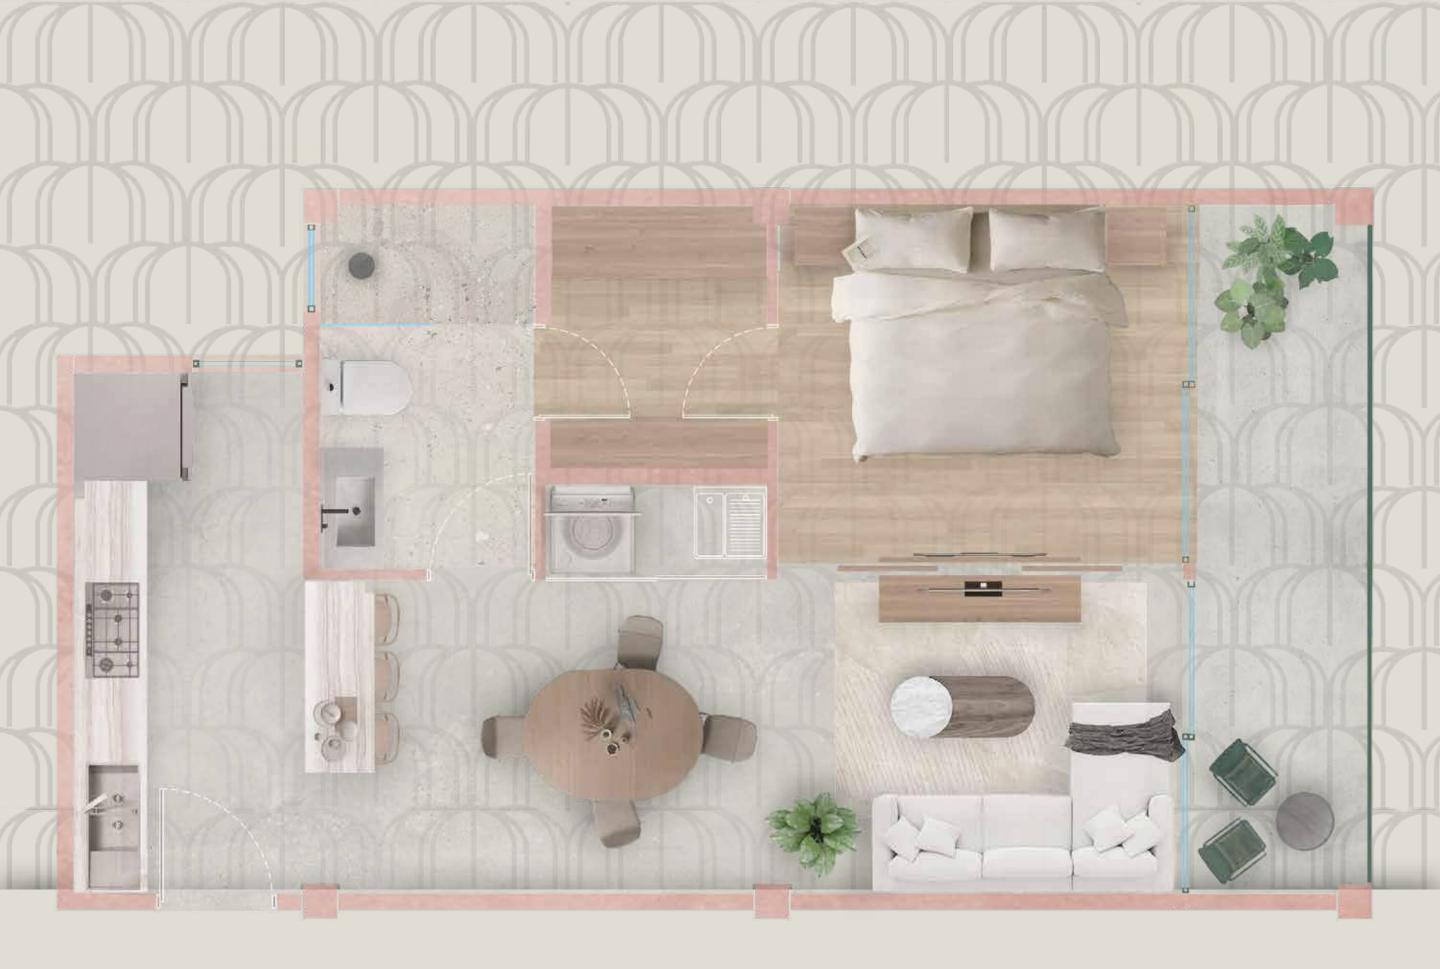

#### MODEL C

| FLOOR            | MODEL | TOTAL MEASUREMENT |
|------------------|-------|-------------------|
| 2                | C     | 54m2              |
| AMENITIES        |       | CONDITIONS        |
| 1 Bedroom        |       | Outdoor: 9m2      |
| 1 Walk-in Closet |       | Indoor: 45m2      |
| 1 Bathroom       |       |                   |
| Living Room      |       |                   |
| Balcony          |       |                   |
|                  |       |                   |