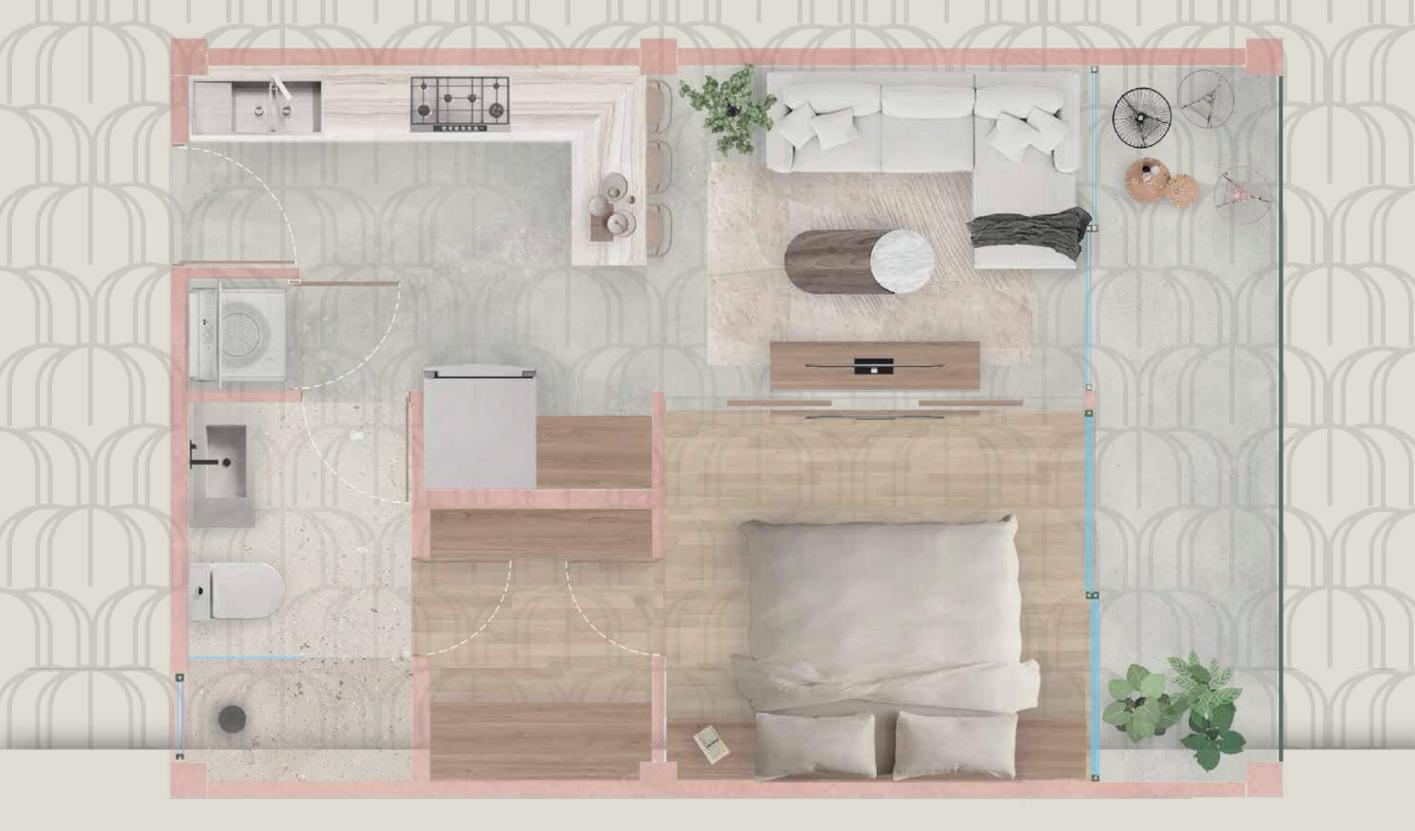

#### MODEL R

| FLOOR            | MODEL | TOTAL MEASUREMENT |
|------------------|-------|-------------------|
| <b>1,2 y 3</b>   | B     | 63.2m2            |
| AMENITIES        |       | CONDITIONS        |
| 1 Bedroom        |       | Outdoor: 4.269m2  |
| 1 Walk-in Closet |       | Indoor: 58.931m2  |
| 1 Bathroom       |       |                   |
| Living Room      |       |                   |
| Dining Room      |       |                   |
| Kitchen          |       |                   |
| Balcony          |       |                   |