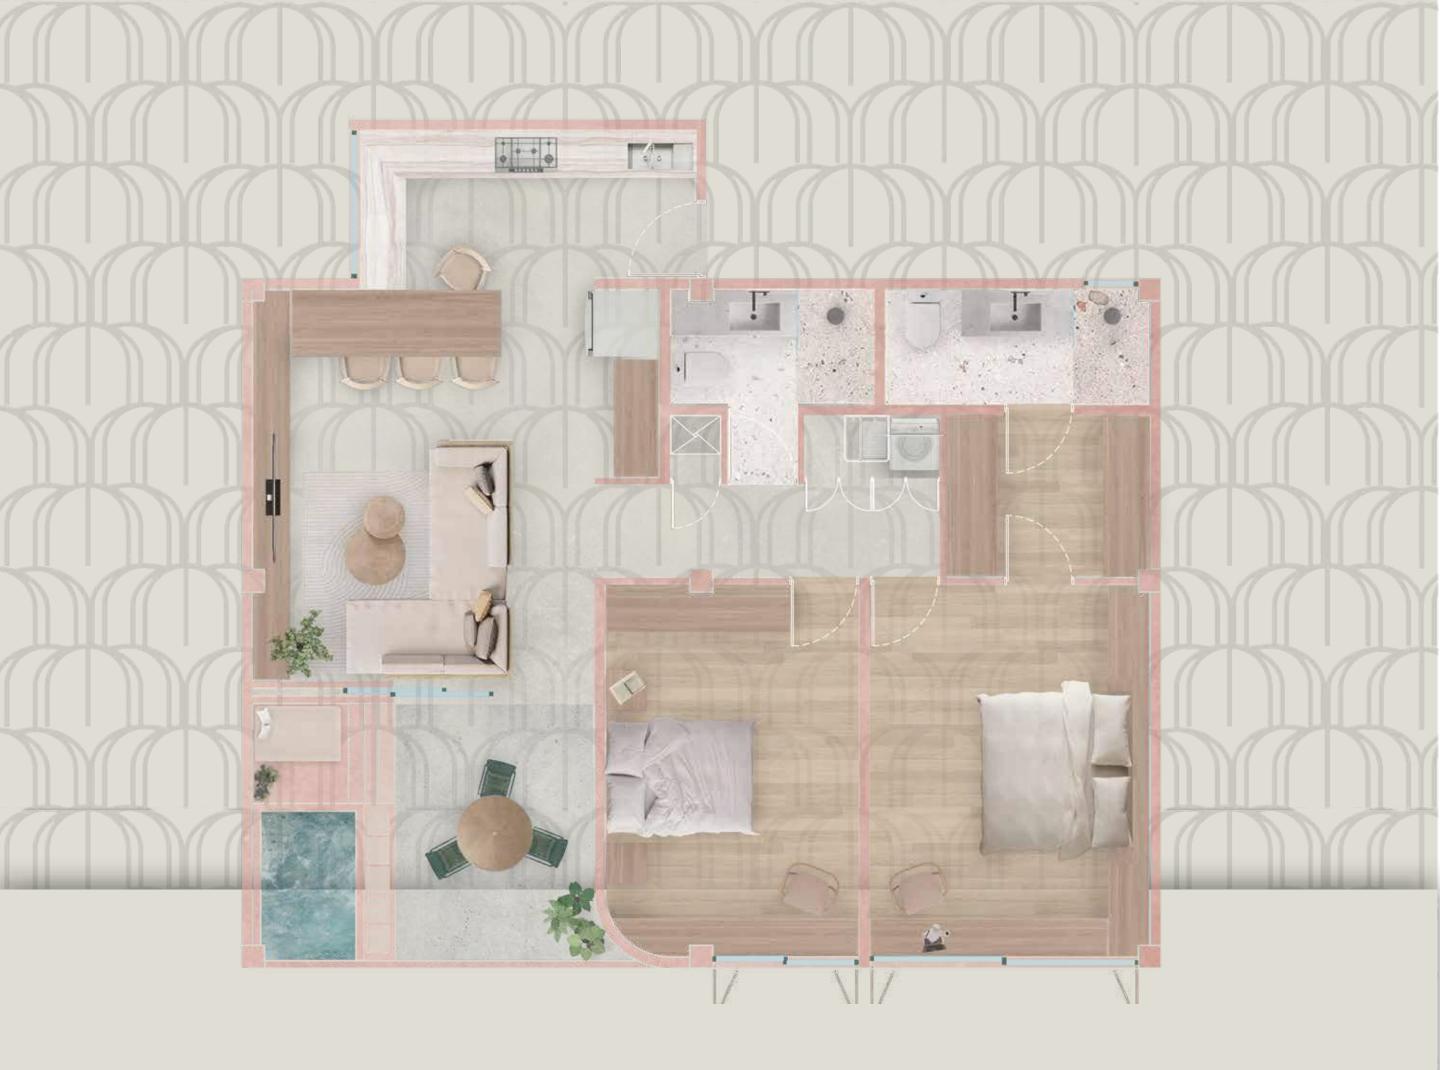

#### MODEL E

| FLOOR                                                                                                                      | MODEL | TOTAL MEASUREMENT                                    |
|----------------------------------------------------------------------------------------------------------------------------|-------|------------------------------------------------------|
| <b>4 y 5</b>                                                                                                               | Ε     | <b>117.2m2</b>                                       |
| AMENITIES<br>2 Bedrooms<br>1 Walk-in Closet<br>1 Closet<br>2 Bathrooms<br>Kitchen<br>Living Room<br>Dining Room<br>Balcony |       | CONDITIONS<br>Outdoor: 16.495m2<br>Indoor: 100.705m2 |