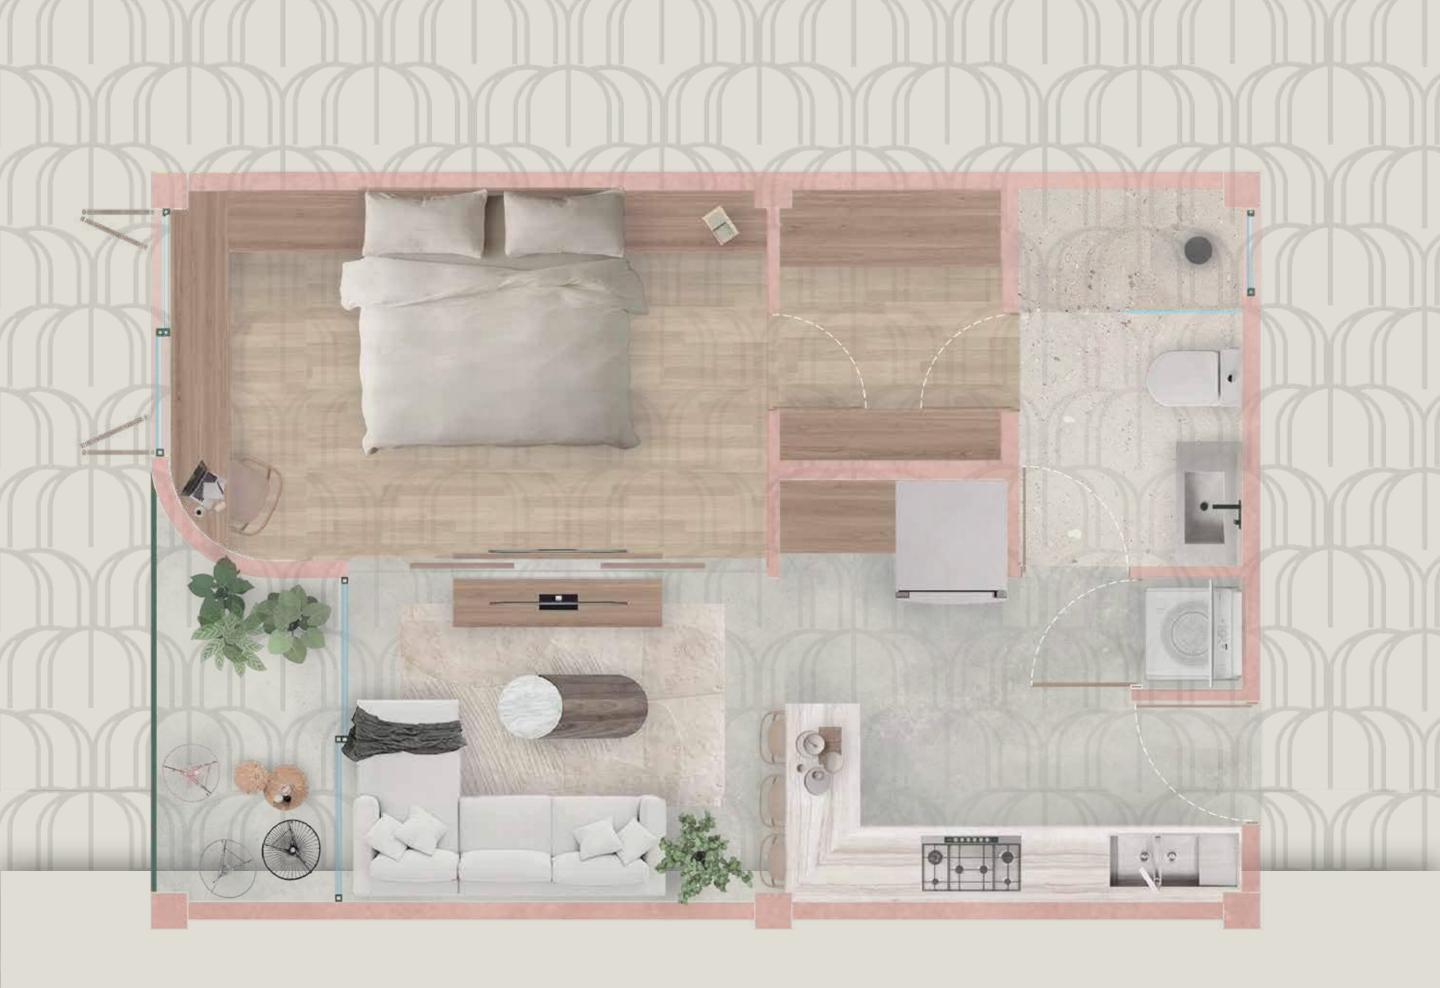

#### MODEL A

| FLOOR                  | MODEL | TOTAL MEASUREMENT |  |  |
|------------------------|-------|-------------------|--|--|
| 1,3 y 4 A              |       | <b>54m2</b>       |  |  |
| AMENITIES              |       | CONDITIONS        |  |  |
| 1 Bedroom              |       | Outdoor: 4.265m2  |  |  |
| 1 Walk-in Closet       |       | Indoor: 49.735m2  |  |  |
| 1 Bathroom             |       |                   |  |  |
| Living Room<br>Kitchen |       |                   |  |  |
| Balcony                |       |                   |  |  |
|                        |       |                   |  |  |