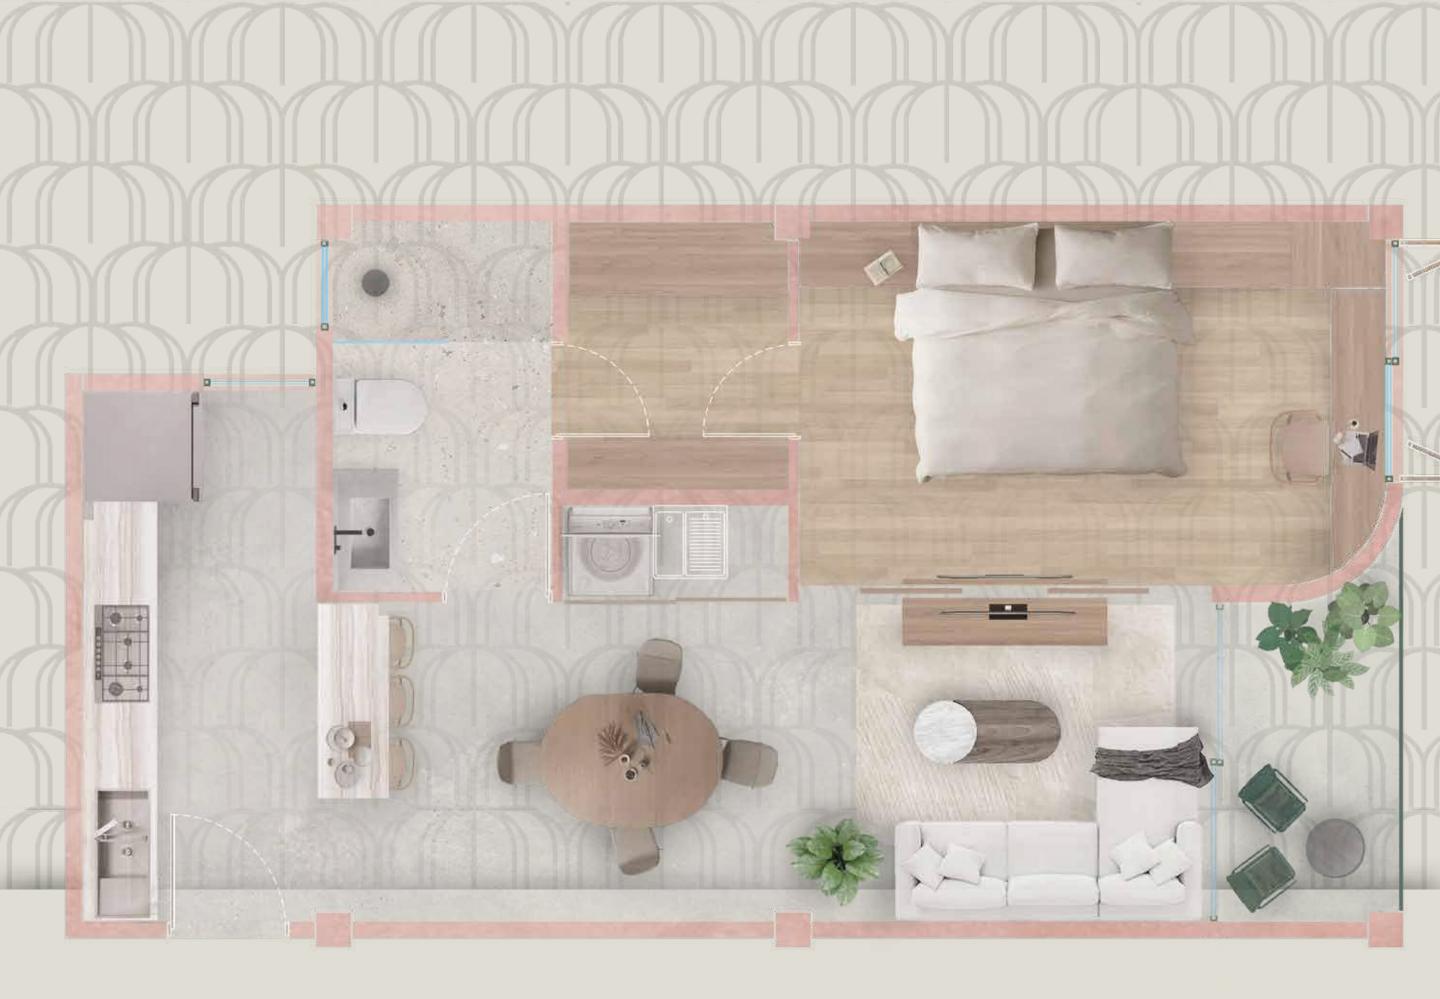

#### MODEL A

| FLOOR                  | MODEL | TOTAL MEASUREMENT |  |  |
|------------------------|-------|-------------------|--|--|
| 1,3 y 4 A              |       | <b>54m2</b>       |  |  |
| AMENITIES              |       | CONDITIONS        |  |  |
| 1 Bedroom              |       | Outdoor: 4.265m2  |  |  |
| 1 Walk-in Closet       |       | Indoor: 49.735m2  |  |  |
| 1 Bathroom             |       |                   |  |  |
| Living Room<br>Kitchen |       |                   |  |  |
| Balcony                |       |                   |  |  |
|                        |       |                   |  |  |