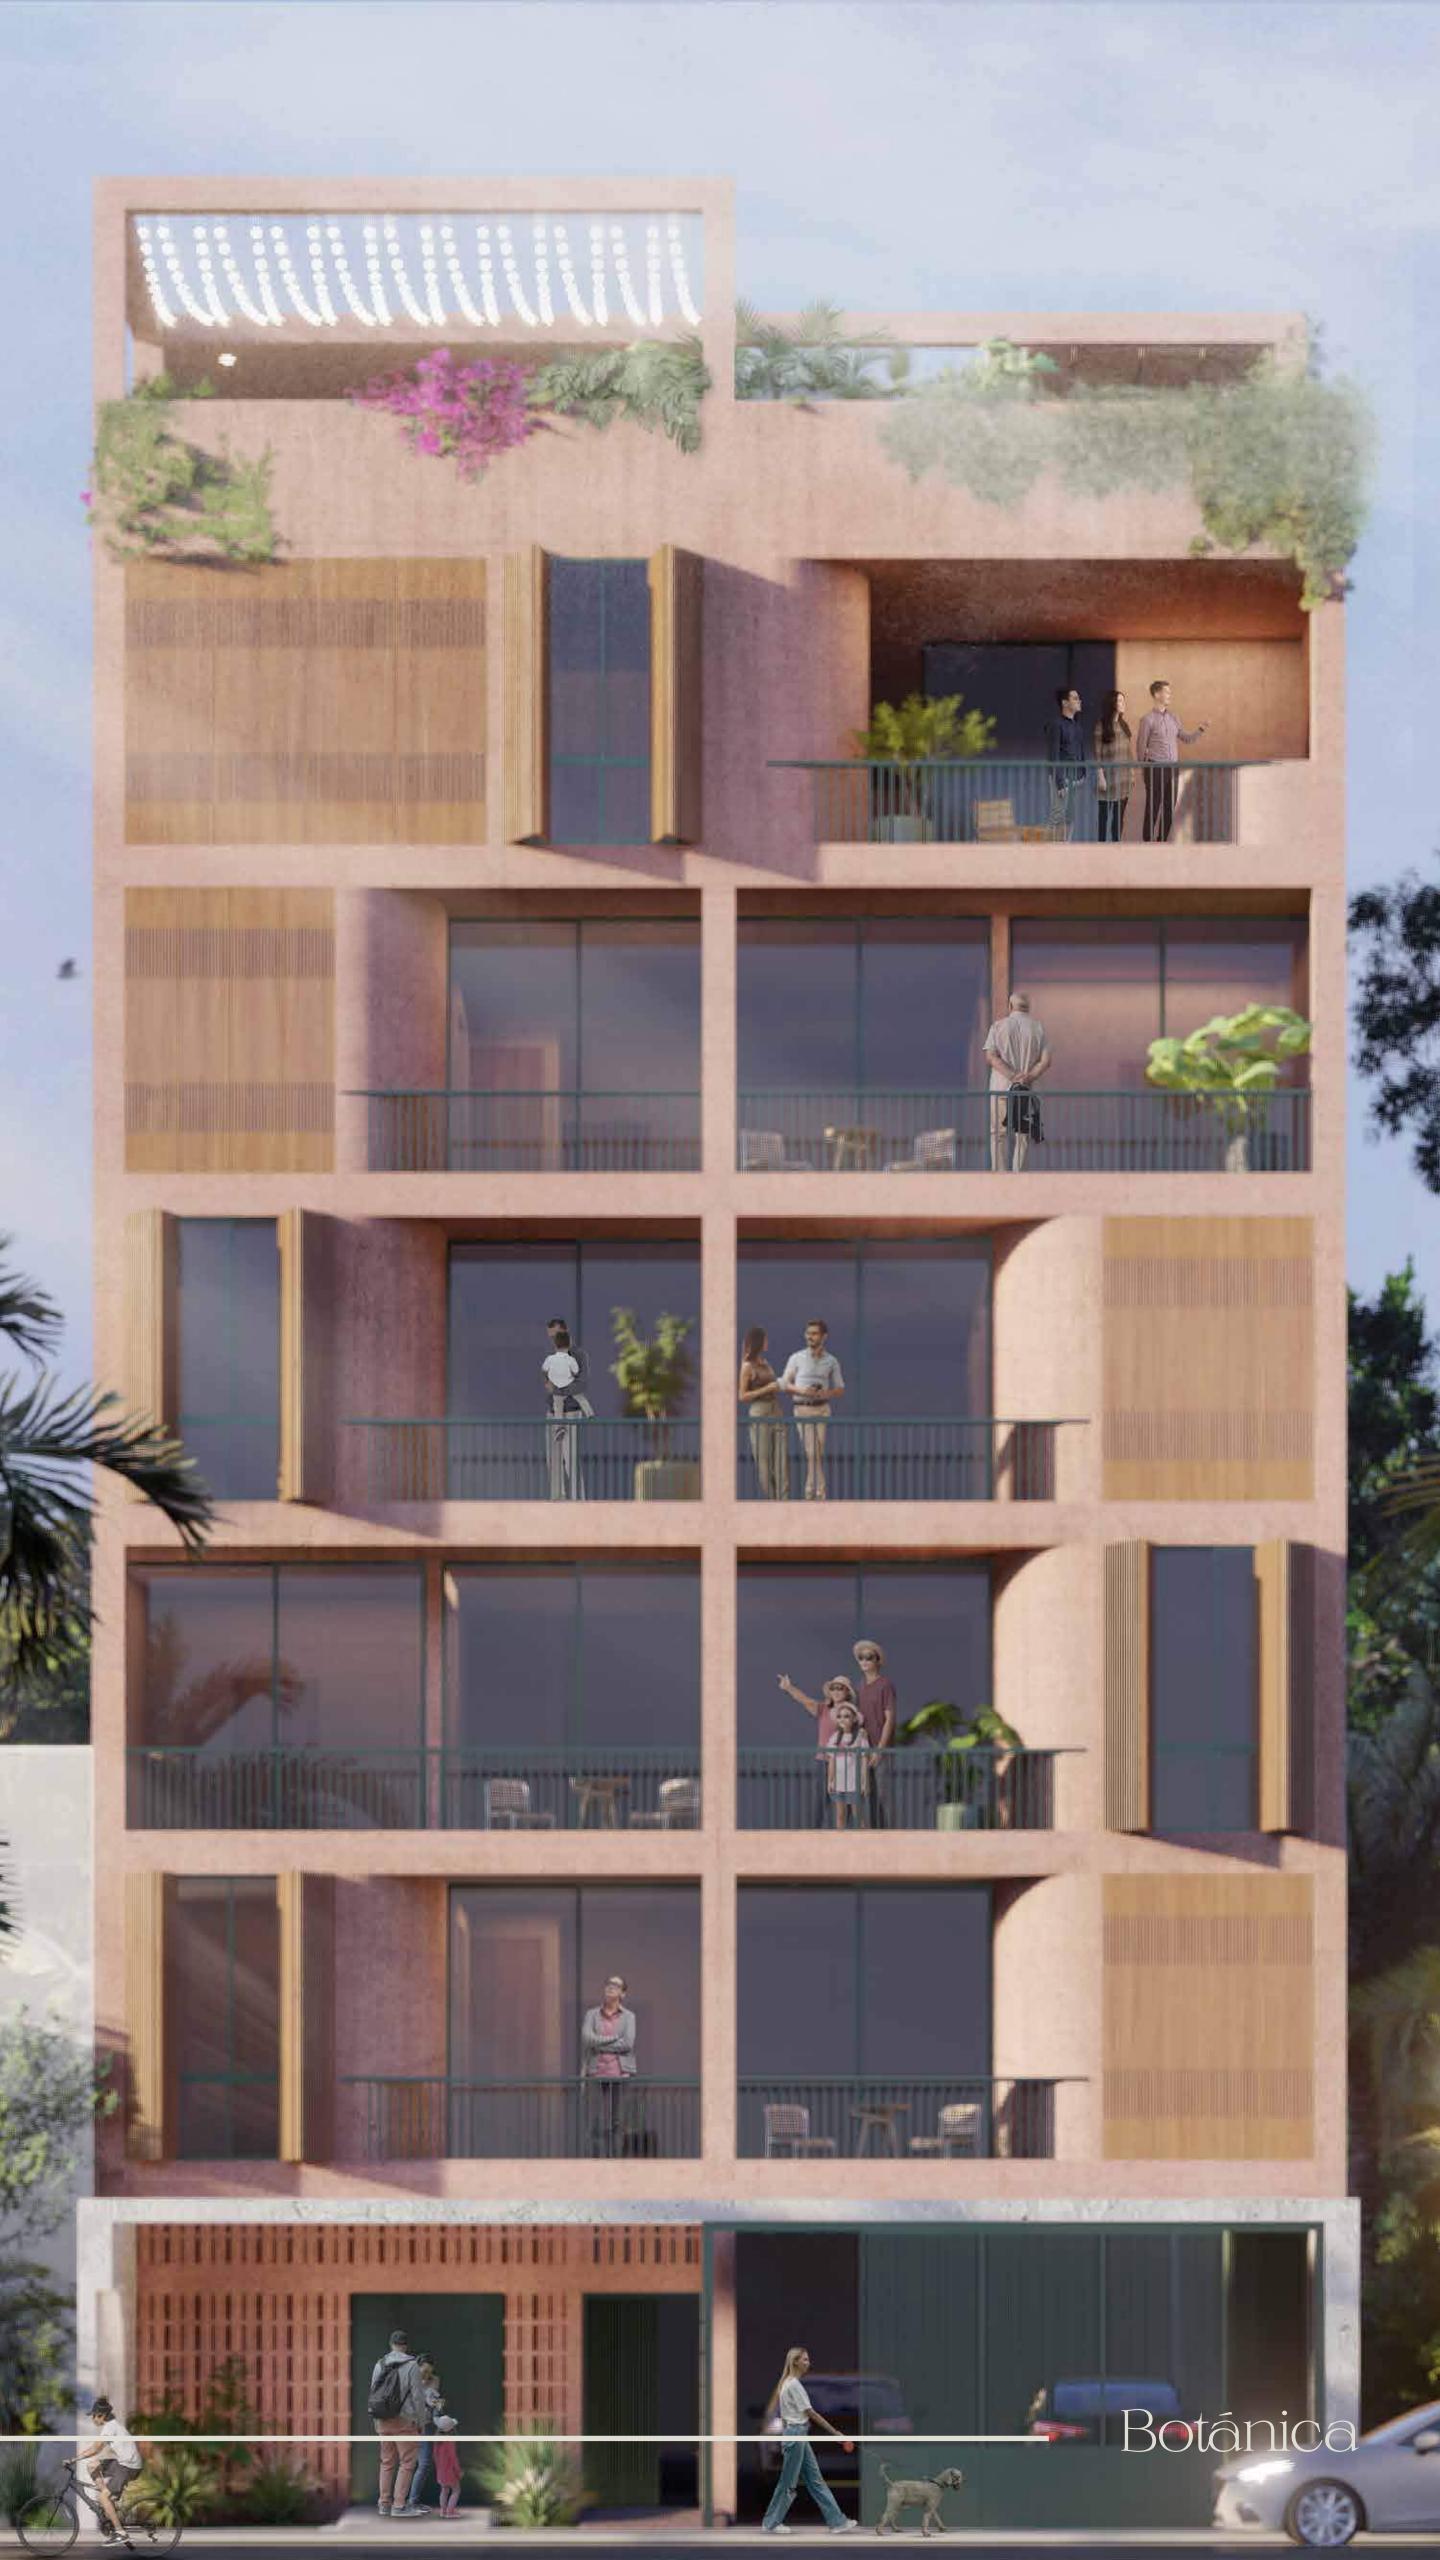

### Life is Together

Nestled in the heart of Puerto Morelos, our residential tower has been thoughtfully designed with families in mind. Constructed using only the highest-quality materials, it offers a serene and comfortable environment where you can truly unwind. Every detail has been carefully planned to ensure that it serves as a relaxing retreat from the hustle and bustle of daily life.

#### Finishes

The vernacular architecture of Botánica pays homage to the local environment, designed to harmonize seamlessly with nature and capture the essence of Puerto Morelos. This approach draws inspiration from traditions and surroundings, blending functionality and

aesthetics in every detail.

The finest quality materials have been chosen, ensuring durability while providing warmth to every space. The finishes highlight textures and tones that interact beautifully with natural light, creating serene and inviting environments.

Each corner has been meticulously crafted to convey understated elegance. The interior details reflect clean, contemporary lines, merging the essence of vernacular architecture with the demands of a modern lifestyle.