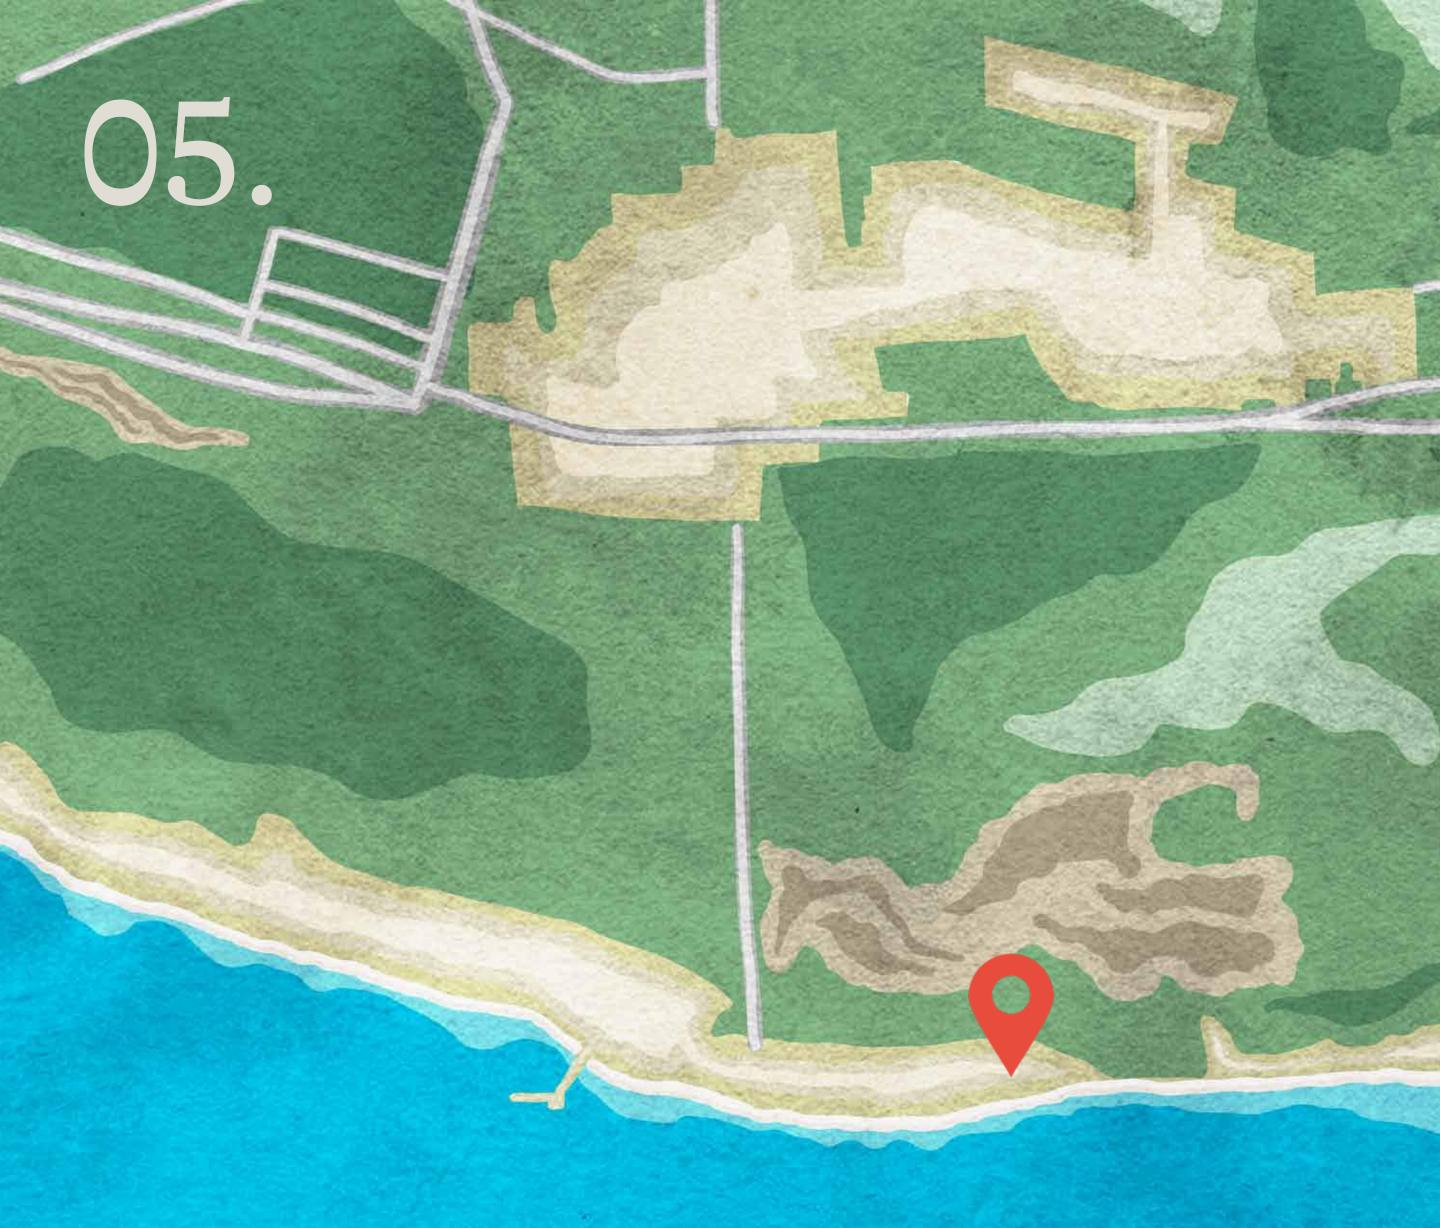

### Location

Andrés Quintana Roo SN, Puerto Morelos, Q. Roo, Mx.

20.857804, -86.873194

Dointo of Intonot

#### Points of Interest

- Golf Clubs
- Polo Clubs
- Restaurants (Punta Corcho, Mar Bella, Mercadito, Romarley)
- Route of the Cenotes
- Coral Reef
- Croco Cun Zoo
- Clubs
   (Punta Corcho, Mar Bella, Mercadito, Romarley)

- Sian Ka'an
- Botanical Garden
- Cancun
   International
   Airport (20min)
- Chedraui
- Hospitals
- Xavage
- Xoximilco