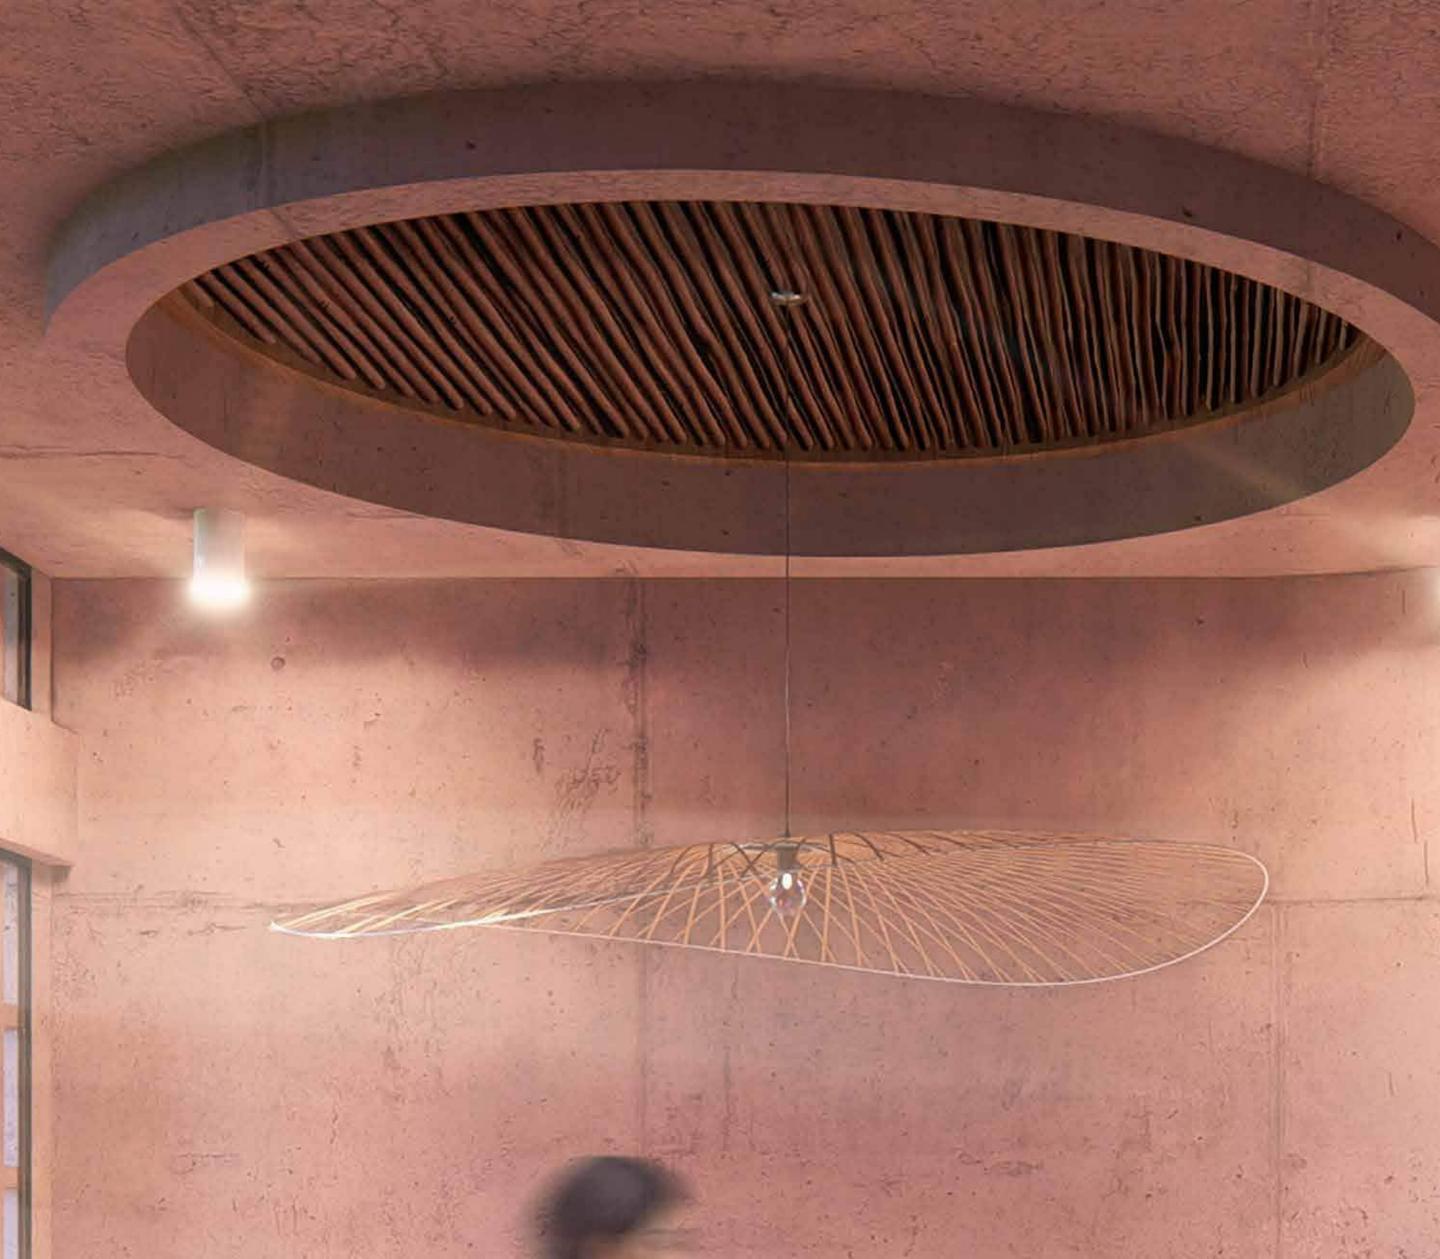

#### Finishes

The vernacular architecture of Botánica pays homage to the local environment, designed to harmonize seamlessly with nature and capture the essence of Puerto Morelos. This approach draws inspiration from traditions and surroundings, blending functionality and

aesthetics in every detail.

The finest quality materials have been chosen, ensuring durability while providing warmth to every space. The finishes highlight textures and tones that interact beautifully with natural light, creating serene and inviting environments.

Each corner has been meticulously crafted to convey understated elegance. The interior details reflect clean, contemporary lines, merging the essence of vernacular architecture with the demands of a modern lifestyle.